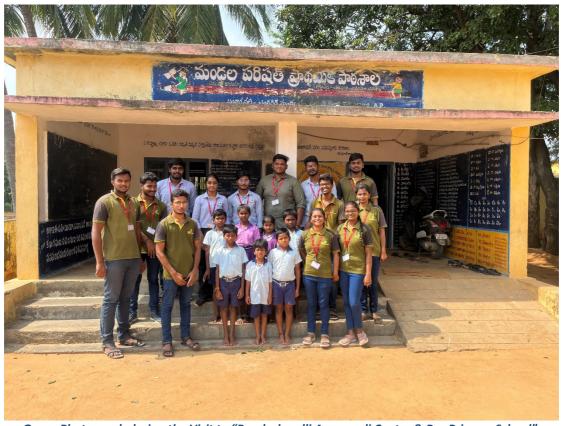

### **ASCE SVEC Student Chapter**

Group Photograph during the Visit to "Bandarlapalli Aganwadi Centre & Pre-Primary School",
Bandarlapalli (V), Chandragiri Mandal, Tirupati District, A.P, India

(Dr. O. ESWARA REDDY)