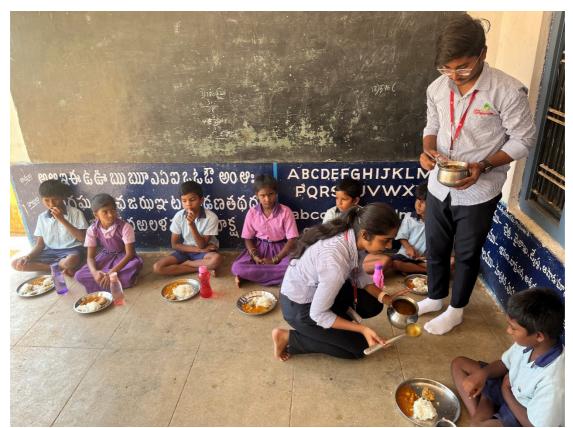

**02 No. of Faculty Members** and **15 No. of Students** including ASCE SVEC Student Chapter Office Bearers of Civil Engineering Department were actively participated in the program. Students explained the importance of education and motivated about the carrer; also helped to serve food distribution to the school children. Further, the school children interacted with all the students and enjoyed the time.

### 19th November 2022

DEPARTMENT OF CIVIL ENGINEERING

SREE VIDYANIKETHAN ENGINEERING COLLEGE

(AUTONOMOUS)

Sree Sainath Nagar, Tirupati - 517 102, A.P.

ASCE SVEC Student Chapter Office Bearers of Civil Engineering Department interacting the children during Visit to "Bandarlapalli Aganwadi Centre & Pre-Primary School", Bandarlapalli (V), Chandragiri (M)I, Tirupati District, A.P., India