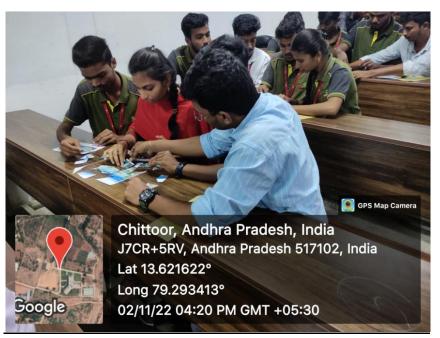

The photographs of the event are as follows:

Participants arranging the cuttings to finish the puzzle

#### (AUTONOMOUS)

Sree Sainath Nagar, Tirupati - 517102

Participants arranging the cuttings to finish the puzzle

Participants arranging the cuttings to finish the puzzle