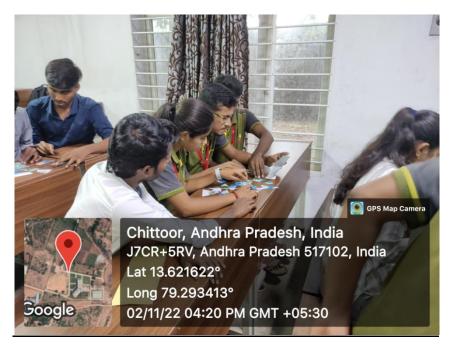

The photographs of the event are as follows:

Participants arranging the cuttings to finish the puzzle

#### (AUTONOMOUS)

Sree Sainath Nagar, Tirupati - 517102

Participants arranging the cuttings to finish the puzzle

Participants arranging the cuttings to finish the puzzle