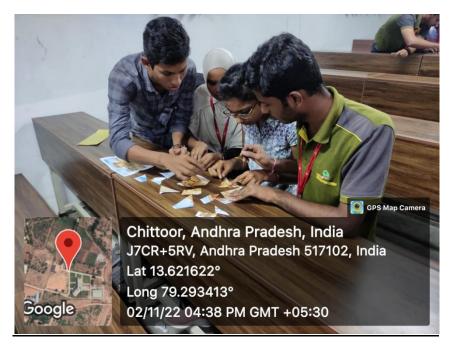

#### (AUTONOMOUS)

Sree Sainath Nagar, Tirupati - 517102

Participants arranging the cuttings to finish the puzzle

Participants arranging the cuttings to finish the puzzle