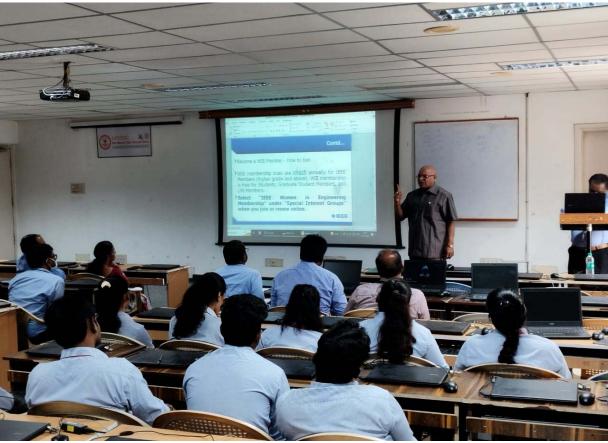

### **Photos of the Expert Lecture**

Dr. NMG KUMAR, Professor, EEE welcoming address participants and Resource person for Industry expert lecturer

Dr. V. SANKAR Rtd. Professor, JNTUACEA & Professor in EEE & Dean of Academics, Coordinator, IQAC & Virtual Labs Coordinator, Nodal Centre of IIITH, Srinivasa Ramanjan Institute of Technology (Autonomous). Ananthapuramu, AP addressing the participants

Dr. V. SANKAR Rtd. Professor, JNTUACEA & Professor in EEE & Dean of Academics, Coordinator, IQAC & Virtual Labs Coordinator, Nodal Centre of IIITH, Srinivasa Ramanjan Institute of Technology (Autonomous). Ananthapuramu, AP addressing the participants