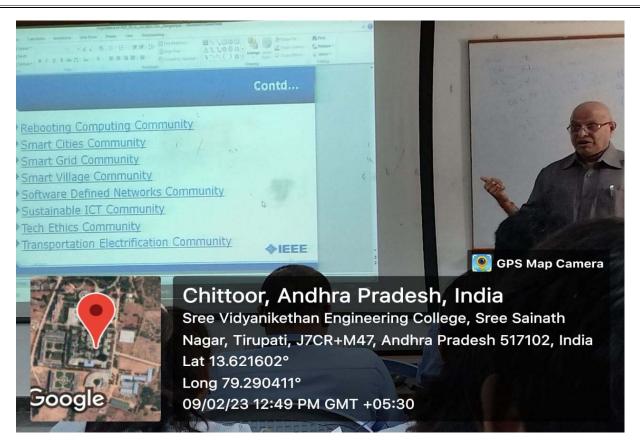

### **Photos of the Expert Lecture**

Dr. NMG KUMAR, Professor, EEE welcoming address participants and Resource person for Industry expert lecturer

Dr. V. SANKAR Rtd. Professor, JNTUACEA & Professor in EEE & Dean of Academics, Coordinator, IQAC & Virtual Labs Coordinator, Nodal Centre of IIITH, Srinivasa Ramanjan Institute of Technology (Autonomous). Ananthapuramu, AP addressing the participants

Dr. V. SANKAR Rtd. Professor, JNTUACEA & Professor in EEE & Dean of Academics, Coordinator, IQAC & Virtual Labs Coordinator, Nodal Centre of IIITH, Srinivasa Ramanjan Institute of Technology (Autonomous). Ananthapuramu, AP addressing the participants