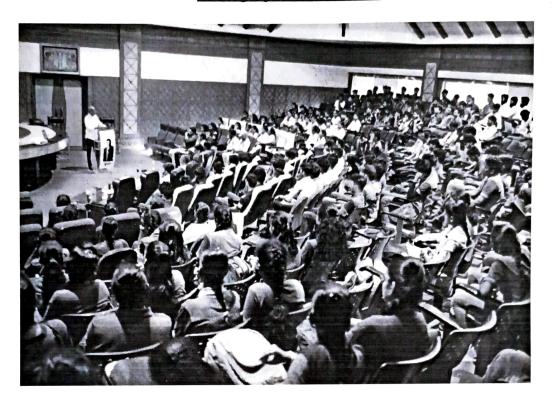

### "Startup Founders Talk - 05"

ED Cell of MBU & V-Hub Innovation centre organized "Startup Founders Talk - 05" on 05th May 2023 for the students of SVEI/MBU.

Welcoming the guests and participants, Mr. KVSN Prasad, Head of V Hub Innovation Centre, provided an overview of the diverse startup supporting activities undertaken by V Hub. Dr. B Vishnu Vardhana Naidu, In-charge of V Hub, then introduced the speaker to the audience.

Overall, the Founders Talk not only offered valuable lessons in entrepreneurship but also showcased the power of determination, community-building, and the potential for creating a meaningful impact in society. It left everyone feeling motivated and empowered to pursue their own ventures and contribute positively to the world. The event undoubtedly left a strong impression, and the attendees departed with a renewed sense of purpose and inspiration to make a difference in their respective fields. A total of 225 students were attended during the session.