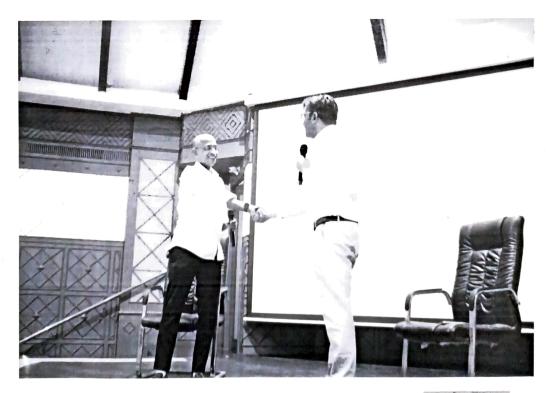

Overall, the Founders Talk not only offered valuable lessons in entrepreneurship but also showcased the power of determination, community-building, and the potential for creating a meaningful impact in society. It left everyone feeling motivated and empowered to pursue their own ventures and contribute positively to the world. The event undoubtedly left a strong impression, and the attendees departed with a renewed sense of purpose and inspiration to make a difference in their respective fields. A total of 225 students were attended during the session.