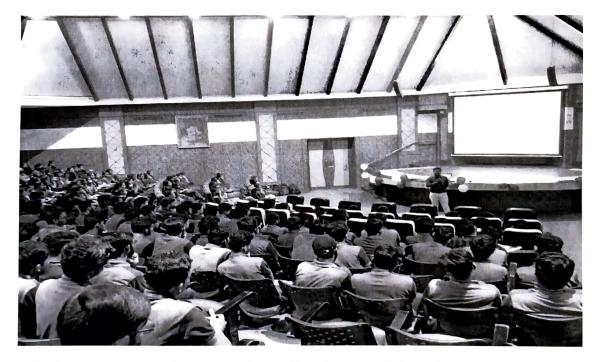

#### Photographs of the event

Dr. B M. Satish, Dean School of Engineering inaugurating the program

Mr. M. Narayana Swamy, Director, Engineers Gate Academy, India, delivering one of the session in the program