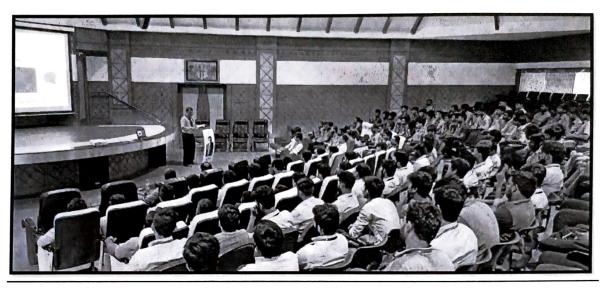

#### Photographs of the event

Dr. B M. Satish, Dean School of Engineering inaugurating the program

Mr. M. Narayana Swamy, Director, Engineers Gate Academy, India, delivering one of the session in the program