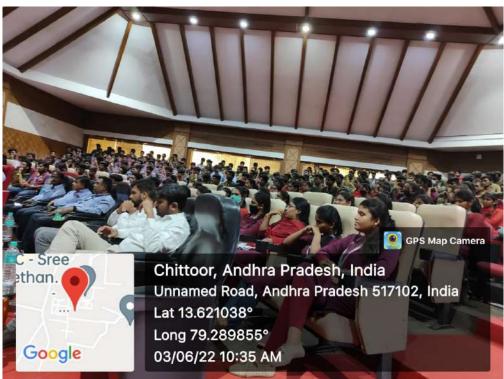

At the end of the session, the students interacted with Mr. Charan and enquired about the startup opportunities in different domains. A total of 101 students and 10 faculties were participated in the event.