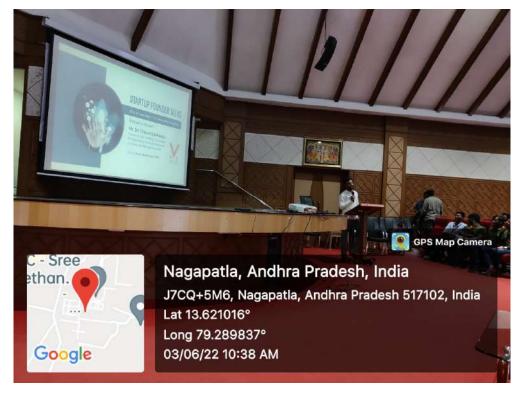

### (AUTONOMOUS)

V-Hub Innovation Centre & ED Cell | Date: 03rd June, 2022

"Startup Founder Talks - 02"

V-Hub Innovation centre in association with ED Cell of SVEC organized "Startup Founder Talks" on 03<sup>rd</sup> June 2022 for the students of SVEI.

At the end of the session, the students interacted with Mr. Charan and enquired about the startup opportunities in different domains. A total of 101 students and 10 faculties were participated in the event.