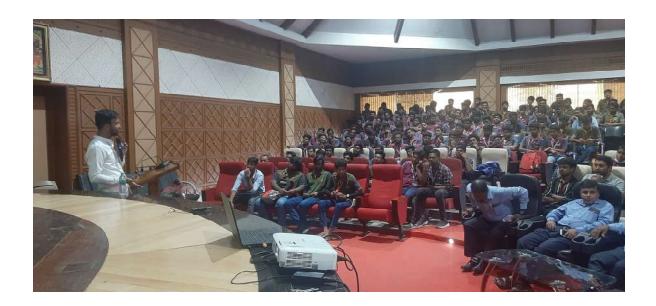

### (AUTONOMOUS)

V-Hub Innovation Centre & ED Cell | Date: 03rd June, 2022

"Startup Founder Talks - 02"

V-Hub Innovation centre in association with ED Cell of SVEC organized "Startup Founder Talks" on 03<sup>rd</sup> June 2022 for the students of SVEI.

Mr. Sri Charan Lakkaraju, was the speaker to the session. He is Founder & CEO of stuMagz and also selected in Forbes 30Under30 Asia 2018. He is passionate about training in different areas of entrepreneurship, aptitude and recruitment skills. Mr. Winny Patro, Advisor V-Hub Innovation Centre and Dr. N. Padmaja, Coordinator IIC & AICTE-IDEA Lab also graced the

**Dr. B.Vishnu Vardhana Naidu**, Advanced Innovation Ambassador trainee and In-Charge V-Hub, welcomed the students to the event and explained the importance of Startup Founder talks to create a startup ecosystem in the campus. He introduced Mr. Charan Lakkaraju to the participants.

Mr. Sri Charan started his talk by sharing his childhood experience that made him think towards startups. He made his first earning by taking tuitions to the students during his graduation. He said that his parents were not supported at the beginning of his startup journey. He shared his struggles during the entrepreneurial journey and how he was overcoming it.

At the end of the session, the students interacted with Mr. Charan and enquired about the startup opportunities in different domains. A total of 101 students and 10 faculties were participated in the event.