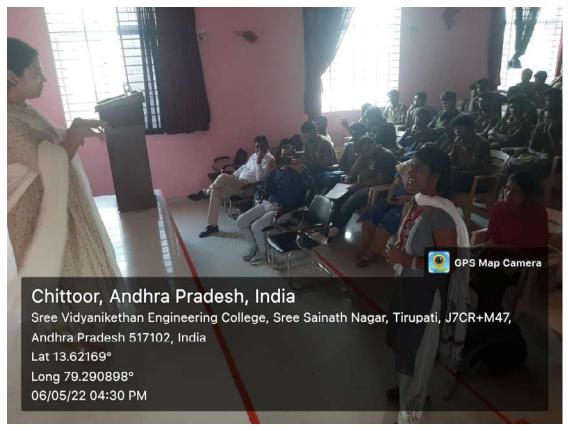

### "Startup Founder Talks - 01"

V-Hub Innovation centre in association with ED Cell of SVEC organized "Startup Founder Talks" on 06<sup>th</sup> May 2022 for the students of SVEI.

Ms. Meghana Kambham, was the speaker to the session. She is Founder & MD of Carengrow Mr. Winny Patro, Advisor V-Hub Innovation Centre and Dr. N. Padmaja, Coordinator IIC & AICTE-IDEA Lab also graced the occasion.

Mr. Winny Patro explained about V Hub activities and introduced the speaker. **Ms. Meghana** shared her experience that how she become an entrepreneur and the difficulties she has faced during her entrepreneurial journey. She emphasized on the importance of women empowerment in building the nation towards startup ecosystem and the schemes that are available for women entrepreneurs.