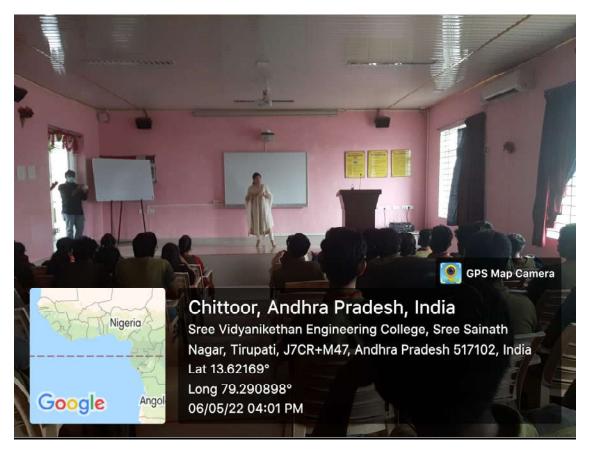

### "Startup Founder Talks - 01"

V-Hub Innovation centre in association with ED Cell of SVEC organized "Startup Founder Talks" on 06<sup>th</sup> May 2022 for the students of SVEI.

Ms. Meghana Kambham, was the speaker to the session. She is Founder & MD of Carengrow Mr. Winny Patro, Advisor V-Hub Innovation Centre and Dr. N. Padmaja, Coordinator IIC & AICTE-IDEA Lab also graced the occasion.

Mr. Winny Patro explained about V Hub activities and introduced the speaker. **Ms. Meghana** shared her experience that how she become an entrepreneur and the difficulties she has faced during her entrepreneurial journey. She emphasized on the importance of women empowerment in building the nation towards startup ecosystem and the schemes that are available for women entrepreneurs.

At the end of the session, the students were interacted with her and shared their startup ideas. Ms. Meghana gave suggestions and possibilities f the ideas into business. A total of 75 students & 5 faculty were attended the session.