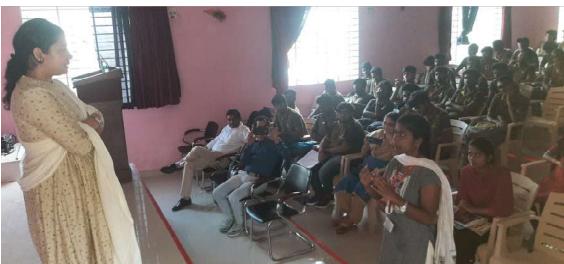

### "Startup Founder Talks - 01"

V-Hub Innovation centre in association with ED Cell of SVEC organized "Startup Founder Talks" on 06<sup>th</sup> May 2022 for the students of SVEI.

Ms. Meghana Kambham, was the speaker to the session. She is Founder & MD of Carengrow Mr. Winny Patro, Advisor V-Hub Innovation Centre and Dr. N. Padmaja, Coordinator IIC & AICTE-IDEA Lab also graced the occasion.

Mr. Winny Patro explained about V Hub activities and introduced the speaker. **Ms. Meghana** shared her experience that how she become an entrepreneur and the difficulties she has faced during her entrepreneurial journey. She emphasized on the importance of women empowerment in building the nation towards startup ecosystem and the schemes that are available for women entrepreneurs.

At the end of the session, the students were interacted with her and shared their startup ideas. Ms. Meghana gave suggestions and possibilities f the ideas into business. A total of 75 students & 5 faculty were attended the session.