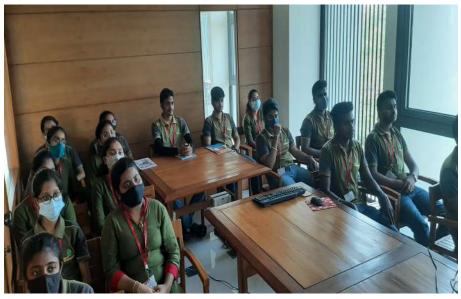

#### Orientation on "BE AS YOUR OWN BOSS"

An Orientation session on "Be as your Own Boss" was organized by Entrepreneurship Development Cell & IIIC of Sree Vidyanikethan Engineering College on 11<sup>th</sup> March 2022 for B.Tech. students.

**Mr. Patrudu Majji**, Startup Investor emphasized the significance of enthusiasm for being own boss and thriving on independence. The participant's attention was agglomerated on three vital aspects: choice of customers, self-planning and scheduling, and selection of work.

#### Photographs of the orientation session