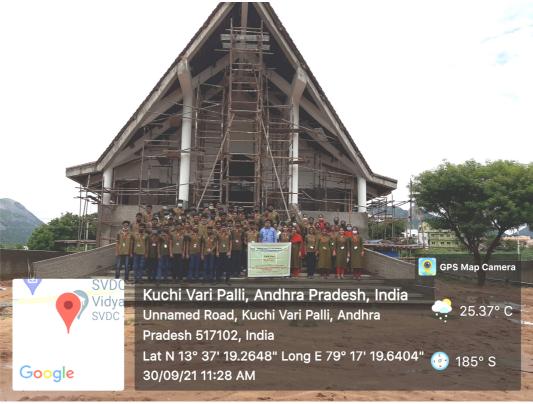

A Group Photograph at Construction Site Inside Sri Shirdi Sai Baba Temple Building, Besides SVEC Campus, A. Rangampet

(AUTONOMOUS)

Sree Sainath Nagar, Tirupati – 517102

## ASCE SVEC Student Chapter

Group Photograph at Construction Site of Sri Shirdi Sai Baba Temple Building, Besides SVEC Campus, A. Rangampet

Group Photograph at Construction Site of Sri Shirdi Sai Baba Temple Building,
Besides SVEC Campus, A. Rangampet