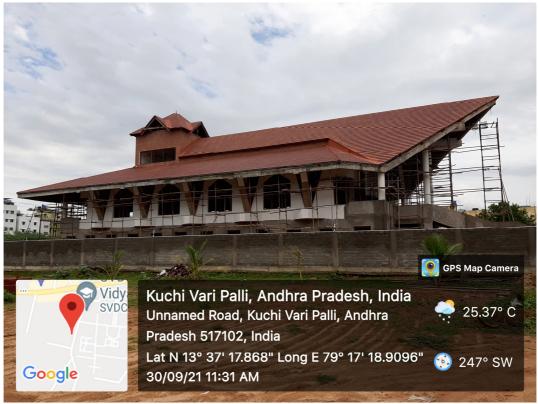

The photographs of the program are as follows.

(AUTONOMOUS)

Sree Sainath Nagar, Tirupati – 517102

## **ASCE SVEC Student Chapter**

A Photograph at Construction Site of Sri Shirdi Sai Baba Temple Building, Besides SVEC Campus, A. Rangampet

Mr. D. V. Purushotham, Assistant Professor, Department of Civil Engineering, SVEC explaining the Importance of Temple Buildings and the Construction Details of the Field Visit