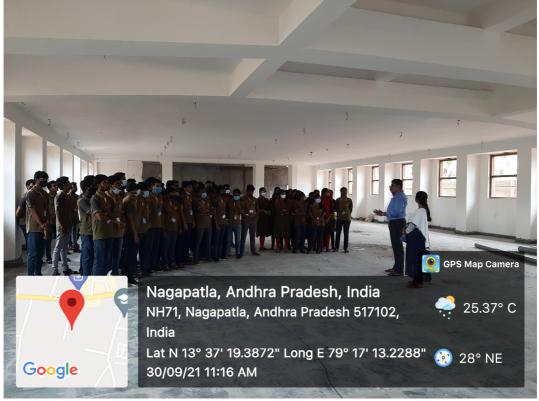

# **ASCE SVEC Student Chapter**

Mr. D. V. Purushotham, Assistant Professor, Department of Civil Engineering, SVEC showing the Ground Floor of the Temple Building and explaining the Construction Details

A Group Photograph at Construction Site Inside Sri Shirdi Sai Baba Temple Building, Besides SVEC Campus, A. Rangampet

(AUTONOMOUS)

Sree Sainath Nagar, Tirupati – 517102