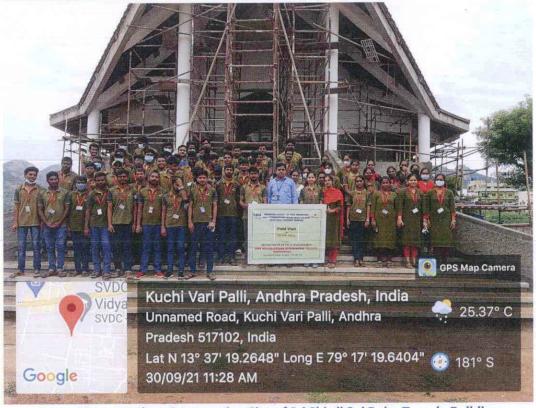

A Group Photograph at Construction Site Inside Sri Shirdi Sai Baba Temple Building, Besides SVEC Campus, A. Rangampet

(AUTONOMOUS)

Sree Sainath Nagar, Tirupati – 517102

## ASCE SVEC Student Chapter

Group Photograph at Construction Site of Sri Shirdi Sai Baba Temple Building, Besides SVEC Campus, A. Rangampet

Group Photograph at Construction Site of Sri Shirdi Sai Baba Temple Building,
Besides SVEC Campus, A. Rangampet