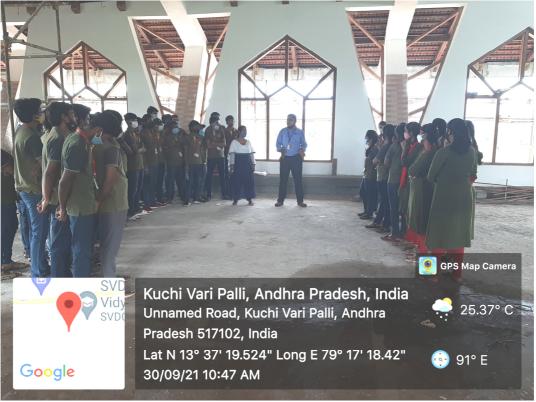

A Group Photograph at Construction Site Inside Sri Shirdi Sai Baba Temple Building, Besides SVEC Campus, A. Rangampet

(AUTONOMOUS)

Sree Sainath Nagar, Tirupati – 517102

## ASCE SVEC Student Chapter

Group Photograph at Construction Site of Sri Shirdi Sai Baba Temple Building, Besides SVEC Campus, A. Rangampet

Group Photograph at Construction Site of Sri Shirdi Sai Baba Temple Building,
Besides SVEC Campus, A. Rangampet