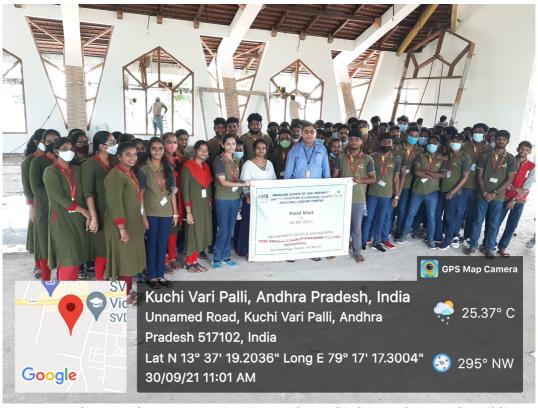

## ASCE SVEC Student Chapter

Group Photograph at Construction Site of Sri Shirdi Sai Baba Temple Building, Besides SVEC Campus, A. Rangampet

Group Photograph at Construction Site of Sri Shirdi Sai Baba Temple Building,
Besides SVEC Campus, A. Rangampet