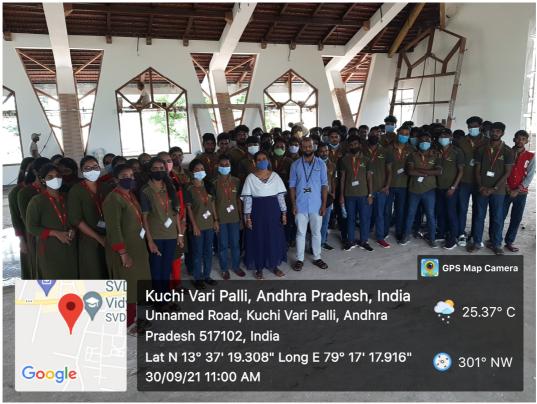

## **ASCE SVEC Student Chapter**

A Photograph at Construction Site of Sri Shirdi Sai Baba Temple Building, Besides SVEC Campus, A. Rangampet

Mr. D. V. Purushotham, Assistant Professor, Department of Civil Engineering, SVEC explaining the Importance of Temple Buildings and the Construction Details of the Field Visit