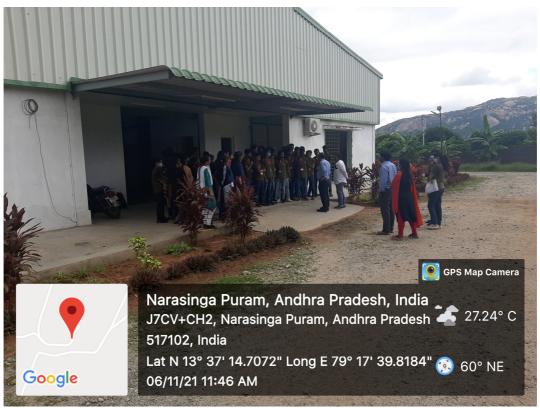

A Group Photograph at Smart Kitchen Building, SVEC

2021

(Dr. O. ESWARA REDDY) Faculty Advisor ASCE SVEC Student Chapter Professor, HoD and Chairman-BOS

SREE VIDYANIKETHAN ENGINEERING COLLEGE (AUTONOMOUS), Tirupati, Andhra Pradesh – 517102.