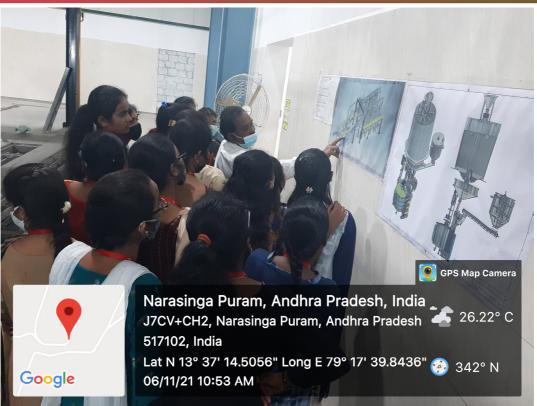

#### SREE VIDYANIKETHAN ENGINEERING COLLEGE (AUTONOMOUS)

Sree Sainath Nagar, Tirupati – 517102 DEPARTMENT OF CIVIL ENGINEERING ASCE SVEC Student Chapter

Mr. Karnam Surendra Babu, Manager: Operations and Maintenance, Smart Kitchen, SVEC explaining the Importance of Smart Kitchen Building

Mr. D. V. Purushotham, Assistant Professor, Department of Civil Engineering, SVEC explaining the Construction Details of the Field Visit