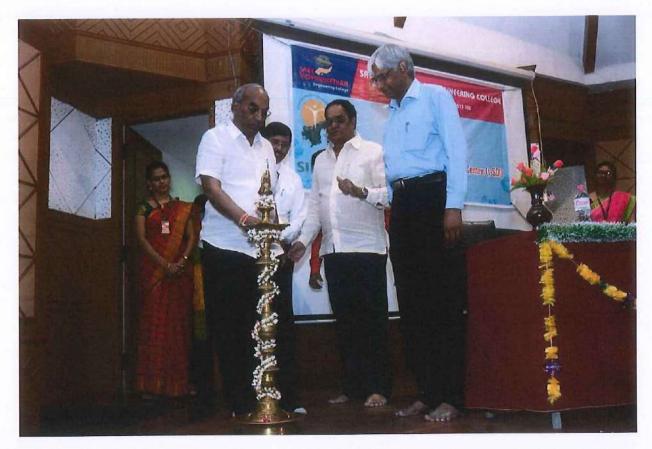

# "An interactive session on Employability Skills" (08th June, 2016)

Mr. Devanshu Mehta, Location Campus Manager, Wipro Technologies, Hyderabad, addressed the students of IV B. Tech and II MCA on "Employability Skills" - The implementation of employability skills in the instructional process.

Mr. Devanshu Mehta, Location Campus Manager, WIPRO Technologies, Hyderabad interacting with students

PRINCIPAL

SREE VIDYANIXETHAN ENGINEERING COLLEGE
(AUTONOMOUS)

Sree Sainath Nagar, A. RANGAMPET
Chittoor (Dist.) - 517 102, A.P., INDIA.