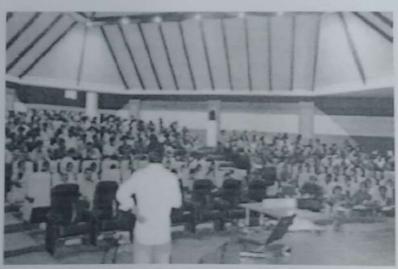

# "An interactive session on Employability Skills" (08th June, 2016)

Mr. Devanshu Mehta, Location Campus Manager, Wipro Technologies, Hyderabad, addressed the students of IV B. Tech and II MCA on "Employability Skills" - The implementation of employability skills in the instructional process.

Mr. Devanshu Mehta, Location Campus Manager, WIPRO Technologies, Hyderabad interacting with students

PRINCIPAL

SREE VIDYANIXETHAN ENGINEERING COLLEGE
(AUTONOMOUS)

Sree Sainath Nagar, A. RANGAMPET
Chittoor (Dist.) - 517 102, A.P., INDIA.