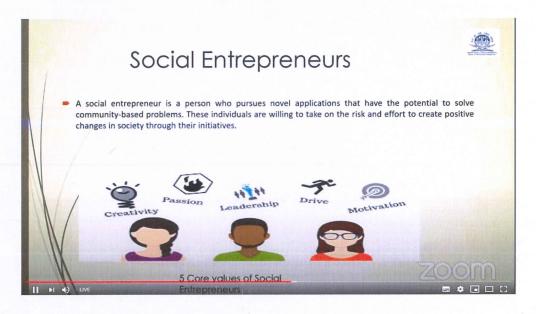

y, speaker concluded her presentation by playing a video of success story of an Engineering graduate student turned into social entrepreneur from Bengaluru city (Picture 10).



Picture-1: Welcome address by Dr. Hemadri Prasad Raju, Convener, SESREC.

Online workshop on Social Entrepreneurship, Swachhta and Rural Engagement



Picture-2: Mr. G. Kuldeep, Coordinator, SESREC, introducing the speaker, Dr. V. Krishna Priya,
Assistant Professor, School of Management Studies, Vels Institute of Science, Technology & Advanced
Studies (VISTAS), Chennai



Picture-3: Workshop speaker, Dr. V. Krisha Priya Madam just before the start of her presentation



Picture-4: Speaker introducing the term Social entrepreneurship



Picture-5: Speaker played an inspiring video of a graduate social entrepreneur



Picture-6: Speaker has described the core values of Social Entrepreneurs



Picture-7: Speaker described the evolution of Social Entrepreneurship



Picture-8: Speaker showed the application form for competition for Entrepreneurship from MGNCRE



Picture-9: Speaker described the success stories of Reputed Entrepreneurs



Picture-10: Speaker played a video of success story of young socio-entrepreneur from Bengaluru City

NSS Programme Officer
Sree Vidyanikethan Engineering College
Sree Sainath Nagar, A. Rangampet
Chittoor (Dt.) - 517 102. A.P.



(AUTONOMOUS)

Sree Sainath Nagar, Tirupati - 517102

AY: 2020-21 Date: 06.01.2021

| AP State Police Duty                        | Meet - IGNITE 2021                               |
|---------------------------------------------|---------------