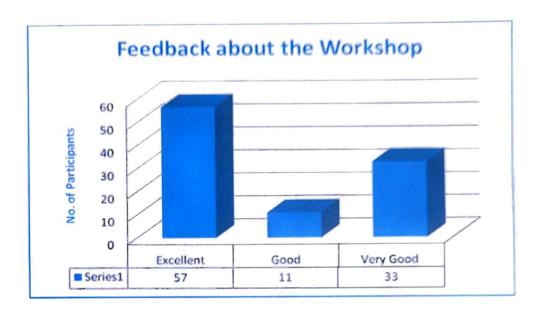

## ASSOCIATION OF COMMUNICATION MAJORS & ENTHUSIASTS (ACME)

The Phase Events are conducted to give students a break from academic activities which helps them participate actively, it helps in refreshing of mind and make them involve in academics with new energy. A total of 68 students participated in the events. After completion of each event, the team that tops the leaderboard is declared as winner of that event. Hence a total of 6 six teams were declared winners. The feedback from the participants was good.