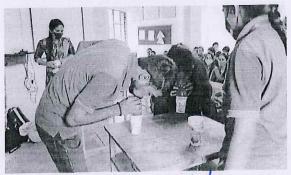

## PHASE EVENTS BISCUIT KAVALA NAYANA

Name of the Event

ACME Phase Events (BISCUIT KAVALA

NAYANA)

Conducted by

Association of Communication Majors and

Enthusiasts(ACME)

Faculty coordinator

R. Nagendra, B. Hari Chandana.

**Event Organizer** 

: Satya Sri, Surendra, Roshini, Mounisha, Sai Kumar,

Bhagavan.

Schedule of the Event

27-03-2021 (02:15 P.M. - 04:45 P.M.)

### **Event description:**

The event is to be conducted for teams. Each team can have 6 participants. The event will be conducted in two rounds. In each round a participant from each team can voluntarily participate. In this event a biscuit is placed on the forehead of the participant, the participant has to move the biscuit without touching with the hands by means of facial expressions. Each participant has to catch 3 biscuits within 2 minutes and 5 points will be awarded for catching a biscuit. After the conclusion of two rounds, the team being on the top of Leaderboard will be declared as winners.