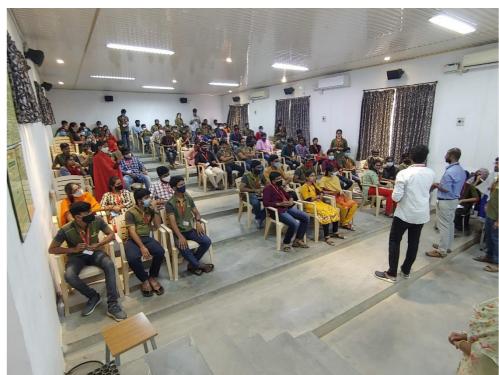

## Report on Phase Events-1

Phase Events were conducted to both the 2<sup>nd</sup> and 3<sup>rd</sup> year students of Electronics and Communications Engineering of SREE VIDYANIKETHAN ENGINEERING COLLEGE on 27-03-2021 by ACME (technical association of dept. of ECE). The objective of the events was to make students engage in non-academic activities. These events will be conducted twice in an academic year.

As the name Phase Events depicts, an amalgamation of fun and tech events will be organised to provide students from the academic routine. As a part of Phase events, a total of six events were conducted namely, "Technopholia", "Fun with Box Office", "Pass the Message", "Who am I", "What's in the Box", "Biscuit Kavala Nayana". All the events conducted were team events and each team consisted of 6 participants.

## ASSOCIATION OF COMMUNICATION MAJORS & ENTHUSIASTS (ACME)

The Phase Events are conducted to give students a break from academic activities which helps them participate actively, it helps in refreshing of mind and make them involve in academics with new energy. A total of 68 students participated in the events. After completion of each event, the team that tops the leaderboard is declared as winner of that event. Hence a total of 6 six teams were declared winners. The feedback from the participants was good.