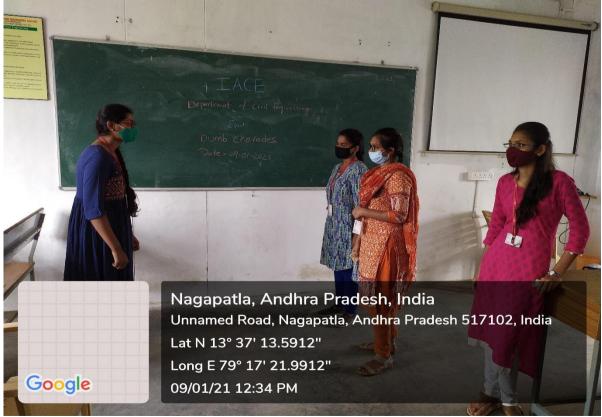

## PHASE EVENTS BISCUIT KAVALA NAYANA

Name of the Event

ACME Phase Events (BISCUIT KAVALA

NAYANA)

Conducted by

Association of Communication Majors and

Enthusiasts(ACME)

Faculty coordinator

R. Nagendra, B. Hari Chandana.

**Event Organizer** 

: Satya Sri, Surendra, Roshini, Mounisha, Sai Kumar,

Bhagavan.

Schedule of the Event

27-03-2021 (02:15 P.M. - 04:45 P.M.)

### **Event Objectives:**

- 1. Work effectively as an individual or as a group member or leader. (PO9).
- 2. Communicate effectively with the community and with society for exchanging of ideas, thoughts, knowledge and information. (PO10).

### **Event description:**

The event is to be conducted for teams. Each team can have 6 participants. The event will be conducted in two rounds. In each round a participant from each team can voluntarily participate. In this event a biscuit is placed on the forehead of the participant, the participant has to move the biscuit without touching with the hands by means of facial expressions. Each participant has to catch 3 biscuits within 2 minutes and 5 points will be awarded for catching a biscuit. After the conclusion of two rounds, the team being on the top of Leaderboard will be declared as winners.