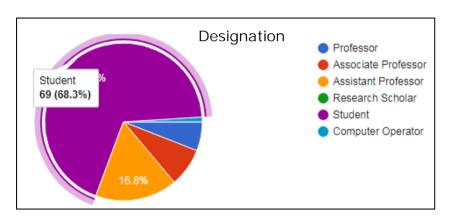

## ASSOCIATION OF COMMUNICATION MAJORS & ENTHUSIASTS (ACME)

The Phase Events are conducted to give students a break from academic activities which helps them participate actively, it helps in refreshing of mind and make them involve in academics with new energy. A total of 68 students participated in the events. After completion of each event, the team that tops the leaderboard is declared as winner of that event. Hence a total of 6 six teams were declared winners. The feedback from the participants was good.