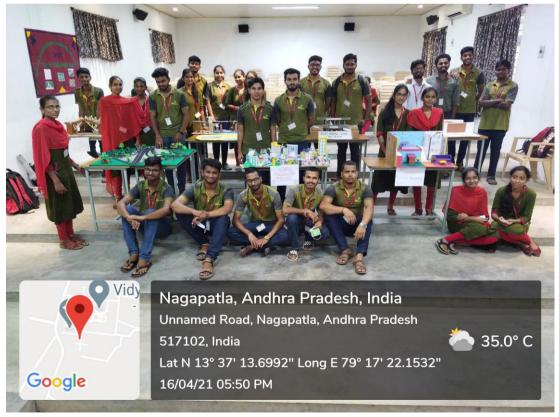

## Report on Phase Events-1

Phase Events were conducted to both the 2<sup>nd</sup> and 3<sup>rd</sup> year students of Electronics and Communications Engineering of SREE VIDYANIKETHAN ENGINEERING COLLEGE on 27-03-2021 by ACME (technical association of dept. of ECE). The objective of the events was to make students engage in non-academic activities. These events will be conducted twice in an academic year.

As the name Phase Events depicts, an amalgamation of fun and tech events will be organised to provide students from the academic routine. As a part of Phase events, a total of six events were conducted namely, "Technopholia", "Fun with Box Office", "Pass the Message", "Who am I", "What's in the Box", "Biscuit Kavala Nayana". All the events conducted were team events and each team consisted of 6 participants.