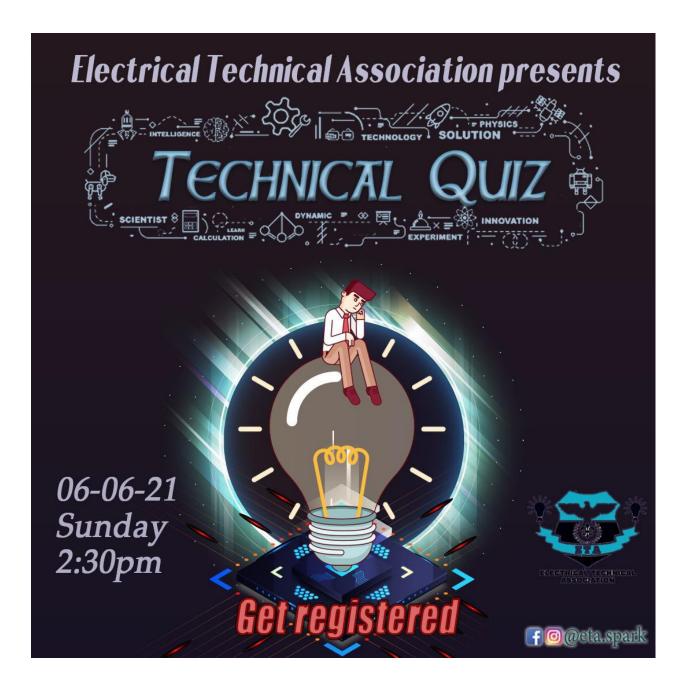

## PHASE EVENTS TECHNOPHOLIA

Name of the Event

• ACME Phase Events (TECHNOPHOLIA)

Conducted by

: Association of Communication Majors and

Enthusiasts(ACME)

**Faculty coordinator** 

R. Nagendra, B. Hari Chandana.

#### **Event description:**

The event is to be conducted for teams. Each team will be consisting 6 students. A set of 5 PowerPoint presentations were prepared which includes questions from Python Programing, Electronic Devices and Circuits, Network Analysis etc. Each team will be given a PPT from the set of 5 PPT's and they have to answer the questions from the PPT given to them. Each team has to answer a total of 10 questions, each question should be answered with in a minute. Five points will be awarded to every team for each correct answer. After the completion of the above steps for all the teams, the team that tops the leaderboard will be declared as winners.