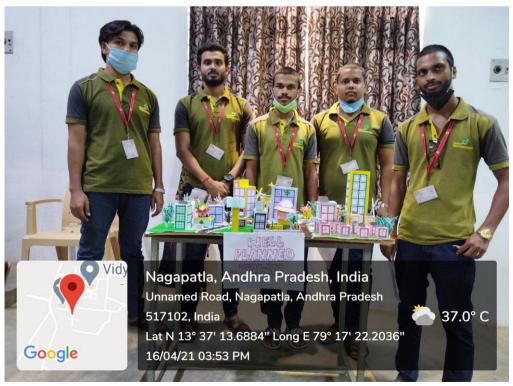

#### **Event description:**

The event is to be conducted for teams. Each team will be consisting 6 students. A set of 5 PowerPoint presentations were prepared which includes questions from Python Programing, Electronic Devices and Circuits, Network Analysis etc. Each team will be given a PPT from the set of 5 PPT's and they have to answer the questions from the PPT given to them. Each team has to answer a total of 10 questions, each question should be answered with in a minute. Five points will be awarded to every team for each correct answer. After the completion of the above steps for all the teams, the team that tops the leaderboard will be declared as winners.