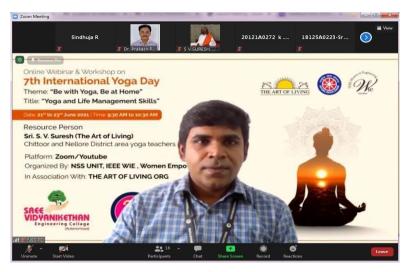

ncreased concentration of mind
- Improved self-esteem
- Decreased reliance on drugs
- Greater energy and enthusiasm for life

Later the speaker started demonstrating various aasanas.

#### 1. Marjari asana



#### 2. Balasana



#### 3. Patangasana



#### 4. Vakrasana



#### 5.Parvatasana



#### 6. Viparita Shalabhasana (superman pose)



#### 7.Pawanmuktasana



After demonstration the forum was open for queries. Sri S.V.Suresh, the speaker of the webinar guided the participants and shown his gratitude by enlightening the participants queries.



Around 50 participants have attended the workshop and got benefited on day 2 of 3 day workshop on "YOGA and LIFE MANAGEMENT SKILLS".

#### DAY 3

The workshop on 23-06-2021 started virtually through Zoom platform between 9.30 am to 10.30 am.



Mr. G. Kuladeep, NSS PO, Welcomed the participants for Day 3

The speaker of session Sri.S.V Suresh's objective of day 3 was "How to overcome EXAM STRESS". It's Exam Time of the year again during this pandemic. Everyone gets stressed during this time with the pressure to do well. So is there a way to combat the anxiety? To increase your concentration? To increase interest in studies? To deal with the weight of expectations of your parents, teachers and yourself? Luckily, yes he stated. He gave some tips which helps participants to calm their nerves, increase concentration and will help to achieve their goal.

Sri. S.V. Suresh said that the most difficult thing to do is to express our feelings correctly and to understand other's feelings correctly. Lacking this skill is the biggest issue