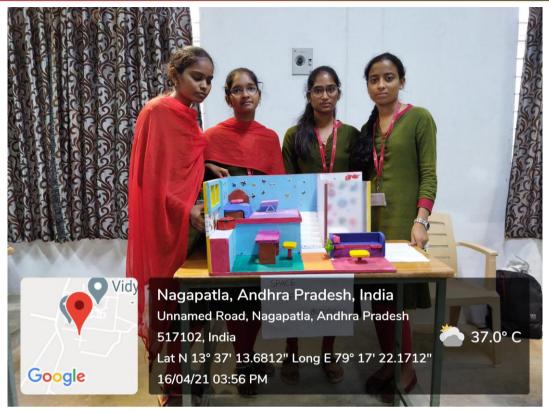

### **Event description:**

The event is to be conducted for teams. Each team will have 6 participants. The event has two rounds, first round is Chitranveshana and the second round is Movie Buff. Chitranveshana will have the question as pictures that is related to a movie, similarly, Movie Buff will have the question as pictures that is related to a song. In the first round (Chitranveshana) each team will be given 3 questions and the participant team have to find the movie name and answer each question within a minute. In the second round (Movie Buff) each team will be given 4 questions and the participant team have to find the name of the song and answer each question within a minute. In both the rounds each will awarded with 5 points for each correct answer given. Post the completion of two rounds to all the participating teams, the team that tops the points table will be declared as winners.