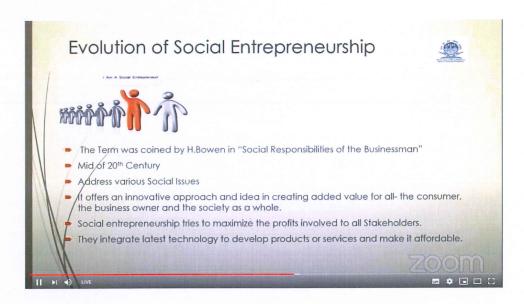

an Engineering graduate student turned into social entrepreneur from Bengaluru city (Picture 10).



Picture-1: Welcome address by Dr. Hemadri Prasad Raju, Convener, SESREC.

Online workshop on Social Entrepreneurship, Swachhta and Rural Engagement



Picture-2: Mr. G. Kuldeep, Coordinator, SESREC, introducing the speaker, Dr. V. Krishna Priya,
Assistant Professor, School of Management Studies, Vels Institute of Science, Technology & Advanced
Studies (VISTAS), Chennai



Picture-3: Workshop speaker, Dr. V. Krisha Priya Madam just before the start of her presentation



Picture-4: Speaker introducing the term Social entrepreneurship



Picture-5: Speaker played an inspiring video of a graduate social entrepreneur



Picture-6: Speaker has described the core values of Social Entrepreneurs



Picture-7: Speaker described the evolution of Social Entrepreneurship



Picture-8: Speaker showed the application form for competition for Entrepreneurship from MGNCRE



Picture-9: Speaker described the success stories of Reputed Entrepreneurs



Picture-10: Speaker played a video of success story of young socio-entrepreneur from Bengaluru City

NSS Programme Officer
Sree Vidyanikethan Engineering College
Sree Sainath Nagar, A. Rangampet
Chittoor (Dt.) - 517 102. A.P.



(AUTONOMOUS)

Sree Sainath Nagar, Tirupati - 517102

AY: 2020-21 Date: 06.01.2021

| AP State Police Duty                        | Meet - IGNITE 2021                               |
|---------------------------------------------|--------------------------------------------------|
| Organising unit/agency/collaborating