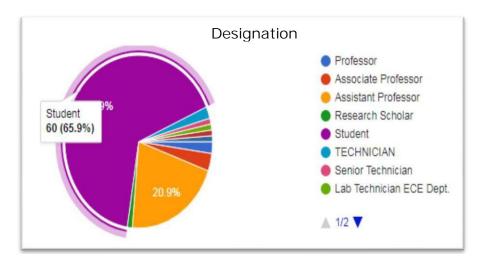

## ASSOCIATION OF COMMUNICATION MAJORS & ENTHUSIASTS (ACME)

The Phase Events are conducted to give students a break from academic activities which helps them participate actively, it helps in refreshing of mind and make them involve in academics with new energy. A total of 68 students participated in the events. After completion of each event, the team that tops the leaderboard is declared as winner of that event. Hence a total of 6 six teams were declared winners. The feedback from the participants was good.