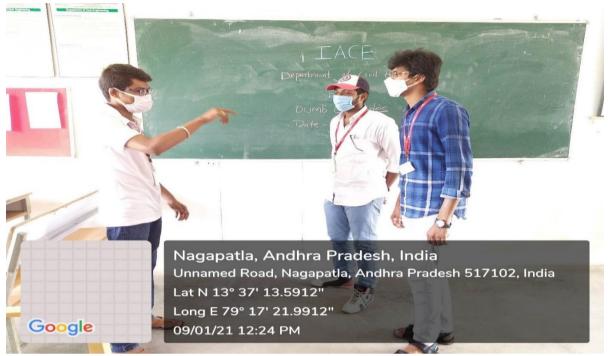

## ACME SANKRANTI EVENTS PAPER PYRAMID

Name of the Event

: ACME Sankranti Events (Paper Pyramid)

Conducted by

: Association of Communication Majors and

Enthusiasts(ACME)

Faculty coordinator

: R. Nagendra, B. Hari Chandana.

**Event Organizer** 

: Raghu, Samreen, Shabna, G. Sireesha, Yogesh, Dwarakesh,

Sravan, Thouheed Ahamed.

Schedule of the Event

: 08-01-2021

#### **Event Objectives:**

1. Design solutions for analytical problems and design solutions or processes that meet the specified needs. (PO3).

2. Work effectively as an individual or as a group member or leader. (PO9).

3. Communicate effectively with the community and with society for exchanging of ideas, thoughts, knowledge and information. (PO10).

### **Event description:**

The event is to be conducted for teams. Each team will be given two minutes of time and two members from each team will participate in the event. The participants will be given a balloon and set of paper cups. The participating member of the team will have to put the balloon inside the cup, blow the balloon and has to lift the cup and place it on the table by means of air pressure. The participants will be disqualified if they touch the cups with the hands. The participants have to arrange the cups in form of pyramid. The points will be given as one point per cup arranged as pyramid within two minutes. After completion of participation of all the teams, the team to top the points table will be declared as winner.