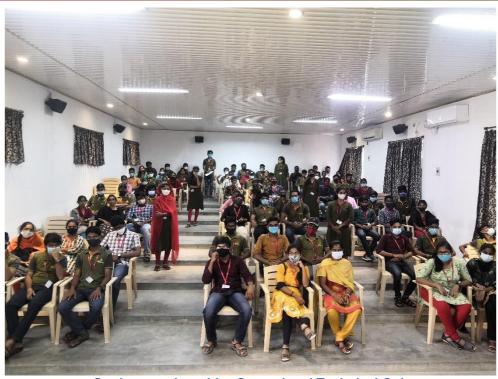

## Report on Phase Events-1

Phase Events were conducted to both the 2<sup>nd</sup> and 3<sup>rd</sup> year students of Electronics and Communications Engineering of SREE VIDYANIKETHAN ENGINEERING COLLEGE on 27-03-2021 by ACME (technical association of dept. of ECE). The objective of the events was to make students engage in non-academic activities. These events will be conducted twice in an academic year.

As the name Phase Events depicts, an amalgamation of fun and tech events will be organised to provide students from the academic routine. As a part of Phase events, a total of six events were conducted namely, "Technopholia", "Fun with Box Office", "Pass the Message", "Who am I", "What's in the Box", "Biscuit Kavala Nayana". All the events conducted were team events and each team consisted of 6 participants.

## ASSOCIATION OF COMMUNICATION MAJORS & ENTHUSIASTS (ACME)

The Phase Events are conducted to give students a break from academic activities which helps them participate actively, it helps in refreshing of mind and make them involve in academics with new energy. A total of 68 students participated in the events. After completion of each event, the team that tops the leaderboard is declared as winner of that event. Hence a total of 6 six teams were declared winners. The feedback from the participants was good.