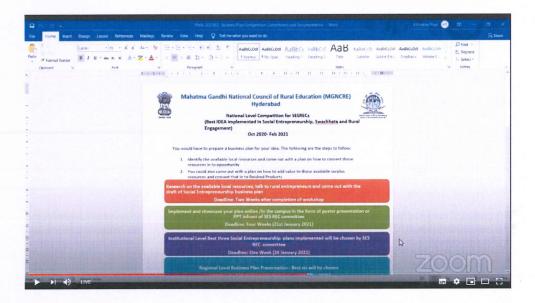

galuru city (Picture 10).



Picture-1: Welcome address by Dr. Hemadri Prasad Raju, Convener, SESREC.

Online workshop on Social Entrepreneurship, Swachhta and Rural Engagement



Picture-2: Mr. G. Kuldeep, Coordinator, SESREC, introducing the speaker, Dr. V. Krishna Priya,
Assistant Professor, School of Management Studies, Vels Institute of Science, Technology & Advanced
Studies (VISTAS), Chennai



Picture-3: Workshop speaker, Dr. V. Krisha Priya Madam just before the start of her presentation



Picture-4: Speaker introducing the term Social entrepreneurship



Picture-5: Speaker played an inspiring video of a graduate social entrepreneur



Picture-6: Speaker has described the core values of Social Entrepreneurs



Picture-7: Speaker described the evolution of Social Entrepreneurship



Picture-8: Speaker showed the application form for competition for Entrepreneurship from MGNCRE



Picture-9: Speaker described the success stories of Reputed Entrepreneurs



Picture-10: Speaker played a video of success story of young socio-entrepreneur from Bengaluru City

NSS Programme Officer
Sree Vidyanikethan Engineering College
Sree Sainath Nagar, A. Rangampet
Chittoor (Dt.) - 517 102. A.P.



(AUTONOMOUS)

Sree Sainath Nagar, Tirupati - 517102

AY: 2020-21 Date: 06.01.2021

| AP State Police Duty                        | Meet - IGNITE 2021                               |
|---------------------------------------------|--------------------------------------------------|
| Organising unit/agency/collaborating agency | AP Police department and State Government        |
| No of Stude