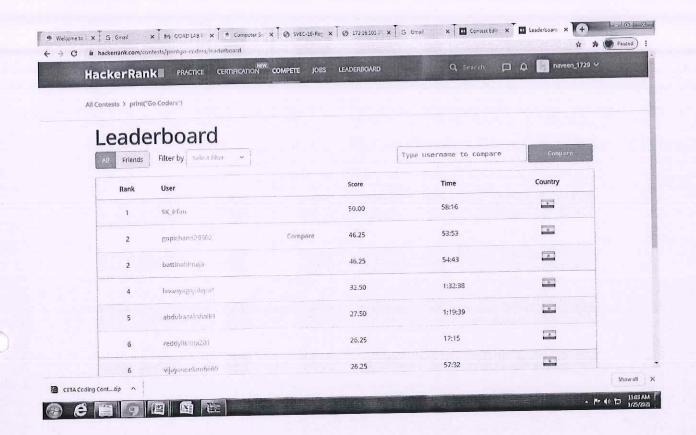

#### **Event description:**

The event is to be conducted for teams. Each team will be consisting 6 students. A set of 5 PowerPoint presentations were prepared which includes questions from Python Programing, Electronic Devices and Circuits, Network Analysis etc. Each team will be given a PPT from the set of 5 PPT's and they have to answer the questions from the PPT given to them. Each team has to answer a total of 10 questions, each question should be answered with in a minute. Five points will be awarded to every team for each correct answer. After the completion of the above steps for all the teams, the team that tops the leaderboard will be declared as winners.