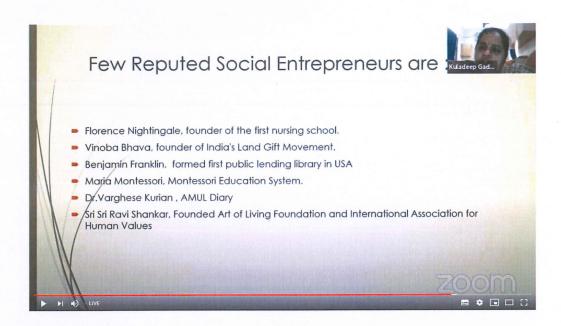

C.

Online workshop on Social Entrepreneurship, Swachhta and Rural Engagement



Picture-2: Mr. G. Kuldeep, Coordinator, SESREC, introducing the speaker, Dr. V. Krishna Priya,
Assistant Professor, School of Management Studies, Vels Institute of Science, Technology & Advanced
Studies (VISTAS), Chennai



Picture-3: Workshop speaker, Dr. V. Krisha Priya Madam just before the start of her presentation



Picture-4: Speaker introducing the term Social entrepreneurship



Picture-5: Speaker played an inspiring video of a graduate social entrepreneur



Picture-6: Speaker has described the core values of Social Entrepreneurs



Picture-7: Speaker described the evolution of Social Entrepreneurship



Picture-8: Speaker showed the application form for competition for Entrepreneurship from MGNCRE



Picture-9: Speaker described the success stories of Reputed Entrepreneurs



Picture-10: Speaker played a video of success story of young socio-entrepreneur from Bengaluru City

NSS Programme Officer
Sree Vidyanikethan Engineering College
Sree Sainath Nagar, A. Rangampet
Chittoor (Dt.) - 517 102. A.P.



(AUTONOMOUS)

Sree Sainath Nagar, Tirupati - 517102

AY: 2020-21 Date: 06.01.2021

| AP State Police Duty                        | Meet - IGNITE 2021                               |
|---------------------------------------------|--------------------------------------------------|
| Organising unit/agency/collaborating agency | AP Police department and State Government        |
| No of Students/volunteers Participated      | 370                                              |
| No of Facul