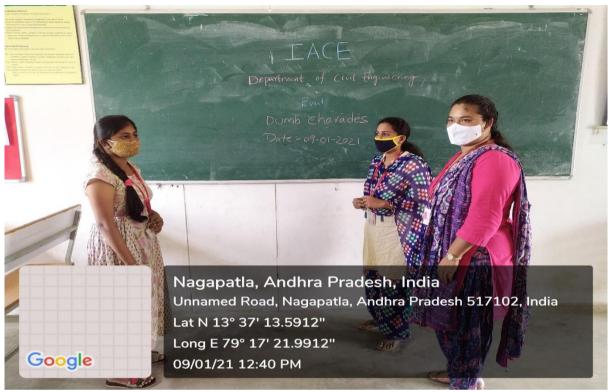

## PHASE EVENTS BISCUIT KAVALA NAYANA

Name of the Event

ACME Phase Events (BISCUIT KAVALA

NAYANA)

Conducted by

Association of Communication Majors and

Enthusiasts(ACME)

Faculty coordinator

R. Nagendra, B. Hari Chandana.

**Event Organizer** 

: Satya Sri, Surendra, Roshini, Mounisha, Sai Kumar,

Bhagavan.

Schedule of the Event

27-03-2021 (02:15 P.M. - 04:45 P.M.)

### **Event Objectives:**

- 1. Work effectively as an individual or as a group member or leader. (PO9).
- 2. Communicate effectively with the community and with society for exchanging of ideas, thoughts, knowledge and information. (PO10).

### **Event description:**

The event is to be conducted for teams. Each team can have 6 participants. The event will be conducted in two rounds. In each round a participant from each team can voluntarily participate. In this event a biscuit is placed on the forehead of the participant, the participant has to move the biscuit without touching with the hands by means of facial expressions. Each participant has to catch 3 biscuits within 2 minutes and 5 points will be awarded for catching a biscuit. After the conclusion of two rounds, the team being on the top of Leaderboard will be declared as winners.