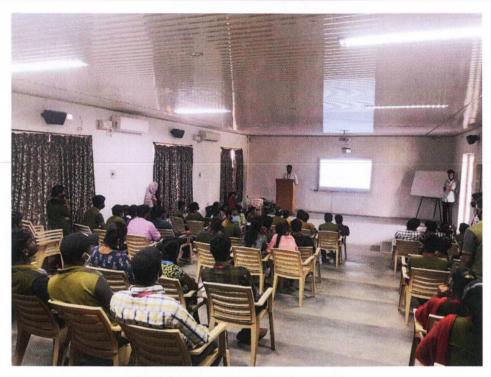

## Report on Phase Events-1

Phase Events were conducted to both the 2<sup>nd</sup> and 3<sup>rd</sup> year students of Electronics and Communications Engineering of SREE VIDYANIKETHAN ENGINEERING COLLEGE on 27-03-2021 by ACME (technical association of dept. of ECE). The objective of the events was to make students engage in non-academic activities. These events will be conducted twice in an academic year.

As the name Phase Events depicts, an amalgamation of fun and tech events will be organised to provide students from the academic routine. As a part of Phase events, a total of six events were conducted namely, "Technopholia", "Fun with Box Office", "Pass the Message", "Who am I", "What's in the Box", "Biscuit Kavala Nayana". All the events conducted were team events and each team consisted of 6 participants.

## ASSOCIATION OF COMMUNICATION MAJORS & ENTHUSIASTS (ACME)

The Phase Events are conducted to give students a break from academic activities which helps them participate actively, it helps in refreshing of mind and make them involve in academics with new energy. A total of 68 students participated in the events. After completion of each event, the team that tops the leaderboard is declared as winner of that event. Hence a total of 6 six teams were declared winners. The feedback from the participants was good.