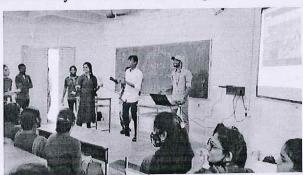

## Report on Phase Events-1

Phase Events were conducted to both the 2<sup>nd</sup> and 3<sup>rd</sup> year students of Electronics and Communications Engineering of SREE VIDYANIKETHAN ENGINEERING COLLEGE on 27-03-2021 by ACME (technical association of dept. of ECE). The objective of the events was to make students engage in non-academic activities. These events will be conducted twice in an academic year.

## ASSOCIATION OF COMMUNICATION MAJORS & ENTHUSIASTS (ACME)

The Phase Events are conducted to give students a break from academic activities which helps them participate actively, it helps in refreshing of mind and make them involve in academics with new energy. A total of 68 students participated in the events. After completion of each event, the team that tops the leaderboard is declared as winner of that event. Hence a total of 6 six teams were declared winners. The feedback from the participants was good.