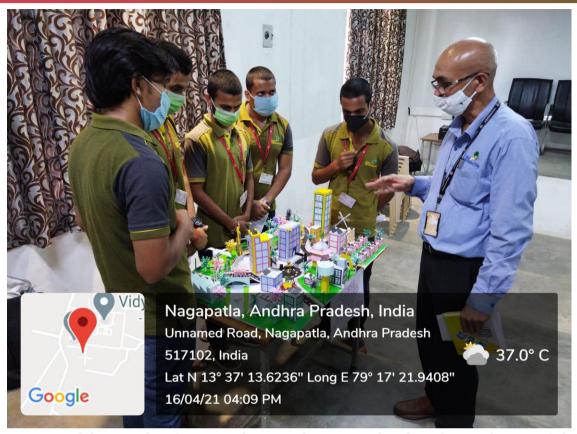

#### **Event description:**

The event is to be conducted for teams. Each team will be consisting 6 students. A set of 5 PowerPoint presentations were prepared which includes questions from Python Programing, Electronic Devices and Circuits, Network Analysis etc. Each team will be given a PPT from the set of 5 PPT's and they have to answer the questions from the PPT given to them. Each team has to answer a total of 10 questions, each question should be answered with in a minute. Five points will be awarded to every team for each correct answer. After the completion of the above steps for all the teams, the team that tops the leaderboard will be declared as winners.