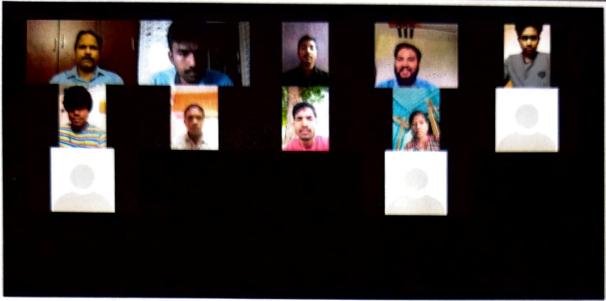

## **ACME MOCK INTERVIEWS AND MOCK G.D.**

Name of the Event

: ACME MOCK INTERVIEW and MOCK

**GROUP DISCUSSION** 

Conducted by

: Association of Communication Majors and

Enthusiasts(ACME)

Faculty coordinator

: R. Nagendra, B. Hari Chandana.

**Event Organizer** 

: Raghu, Poorna Chandra, Thouheed Ahamed.

**Panel Members** 

: Raghu, Poorna Chandra, P. Sirisha, Sai Vardhan, Dileep Sai,

K. CharanTej, Venkata Pavan, Meghana, Swetha,

Sudarshan,

Vishnu Vardhan, Hari Krishna, Kiran, Yaswanth, Venkat

Sai.

Schedule of the Event

: 15-05-2021 to 17-05-2021 (3 days)