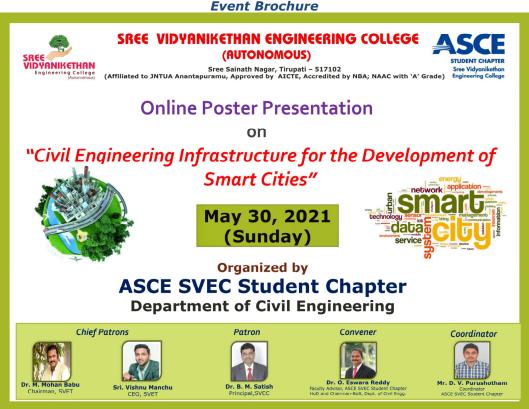

## **ACME MOCK INTERVIEWS AND MOCK G.D.**

Name of the Event

: ACME MOCK INTERVIEW and MOCK

**GROUP DISCUSSION** 

Conducted by

: Association of Communication Majors and

Enthusiasts(ACME)

Faculty coordinator

#### **Event Objectives:**

- 1. Applying the fundamental knowledge in science, technology, electronics general studies in answering the questions. (PO1).
- 2. Selection of appropriate answers to the questions faster with a knowledge of current affairs. (PO5).
- 3. Work effectively as an individual or as a group member or leader. (PO9).
- 4. Communicate effectively with the community and with society for exchanging of ideas, thoughts, knowledge and information. (PO10).

## **Event description:**

The mock sessions are conducted for third year students of ECE to guide them for the future placement activities. The events will be conducted on three days; the first day will be TECHNICAL ROUND(TR) to assess the technical skills which involves testing the skillset of the students which they had mentioned in their resume, testing the domain knowledge, knowledge on coding languages, knowledge on tools and

Sree Sainath Nagar, A. Rangampet - 517 102
Dept. of Electronics & Communication Engineering
ASSOCIATION OF COMMUNICATION MAJORS & ENTHUSIASTS
(ACME)

software's. The second day will be followed by HUMAN RESOURCE(HR) round, to test the spontaneity, communication skills, presentation skills, critical thinking, social awareness, nonverbal communication of the students. The third day will be followed by GROUP DISCUSSIONS in which students will be given a topic to speak on. The feedback will be given to students in all the sessions, rating and key points will be shared to students via mail. Resume corrections will be done during the MOCK SESSIONS.