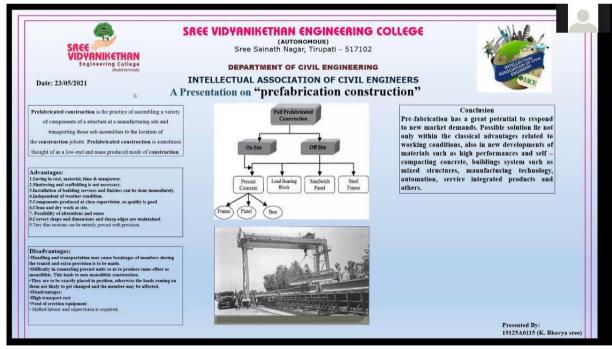

ive utmost im workers. The provisions available in the laws that should be followed by employers for ensuring safe construction site environment. The safety issues are to be considered right from the design stage till the completion and handing over of the structur

Poster on "Construction Safety Issues" by Mr. Hemanth Ganesh (20125A0104) 11 B.Tech. CE 'B' Section Student



Poster on "Low Cost Housing Technology" by Mr. C. Venkat Charan (20125A0103), Mr. A. Yugandhar (20125A0115) and Mr. B. Sai Prakash (20125A0116) II B.Tech. CE 'A' Section Students



(AUTONOMOUS)

Sree Sainath Nagar, Tirupati - 517102



INTELLECTUAL ASSOCIATION OF CIVIL ENGINEERS





Poster on "Self-healing Concrete" by Mr. Sumalatha (20125A0106) and Mr. Geetha Nandini (20125A0110) II B.Tech. CE 'B' Section Students



Poster on "Prefabrication Construction" by Mr. K. Bhavya sree (19125A0115)



(AUTONOMOUS)

Sree Sainath Nagar, Tirupati - 517102

# DEPARTMENT OF CIVIL ENGINEERING INTELLECTUAL ASSOCIATION OF CIVIL ENGINEERS





Dr. O. Eswara Reddy's Final note to the Participants

(Dr. O. Eswara Reddy)

Faculty Advisor-IACE Professor, HOD and Chairman-BOS



(AUTONOMOUS)
Sree Sainath Nagar, Tirupati - 517102

DEPARTMENT OF CIVIL ENGINEERING

INTELLECTUAL ASSOCIATION OF CIVIL ENGINEERS (IACE)



Online Poster Presentation on

"Recent Trends in Civil Engineering"

May 23, 2021

# Certificate of Merit

This is to certify that **N.PALLAVI** of bearing Roll No. 18121A0169 of III B.Tech. Civil Engineering of Sree Vidyanikethan Engineering College, Tirupati has participated and won 1<sup>st</sup> prize in "P