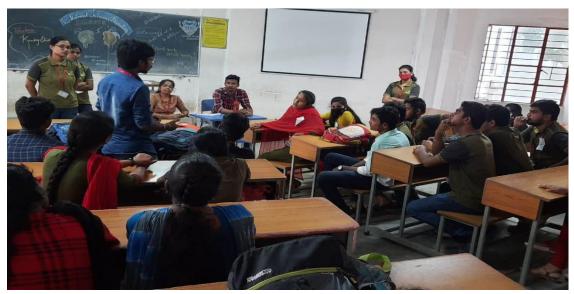

## **Event description:**

The mock sessions are conducted for third year students of ECE to guide them for the future placement activities. The events will be conducted on three days; the first day will be TECHNICAL ROUND(TR) to assess the technical skills which involves testing the skillset of the students which they had mentioned in their resume, testing the domain knowledge, knowledge on coding languages, knowledge on tools and

Sree Sainath Nagar, A. Rangampet - 517 102
Dept. of Electronics & Communication Engineering
ASSOCIATION OF COMMUNICATION MAJORS & ENTHUSIASTS
(ACME)

software's. The second day will be followed by HUMAN RESOURCE(HR) round, to test the spontaneity, communication skills, presentation skills, critical thinking, social awareness, nonverbal communication of the students. The third day will be followed by GROUP DISCUSSIONS in which students will be given a topic to speak on. The feedback will be given to students in all the sessions, rating and key points will be shared to students via mail. Resume corrections will be done during the MOCK SESSIONS.