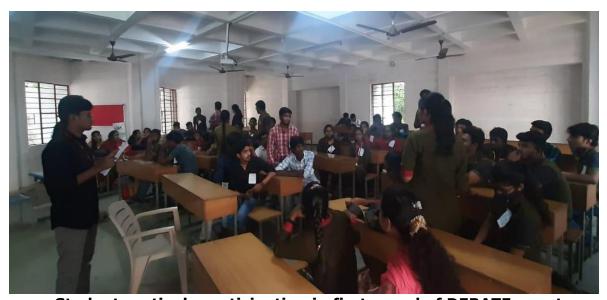

## **Event description:**

The mock sessions are conducted for third year students of ECE to guide them for the future placement activities. The events will be conducted on three days; the first day will be TECHNICAL ROUND(TR) to assess the technical skills which involves testing the skillset of the students which they had mentioned in their resume, testing the domain knowledge, knowledge on coding languages, knowledge on tools and

Sree Sainath Nagar, A. Rangampet - 517 102
Dept. of Electronics & Communication Engineering
ASSOCIATION OF COMMUNICATION MAJORS & ENTHUSIASTS
(ACME)

software's. The second day will be followed by HUMAN RESOURCE(HR) round, to test the spontaneity, communication skills, presentation skills, critical thinking, social awareness, nonverbal communication of the students. The third day will be followed by GROUP DISCUSSIONS in which students will be given a topic to speak on. The feedback will be given to students in all the sessions, rating and key points will be shared to students via mail. Resume corrections will be done during the MOCK SESSIONS.