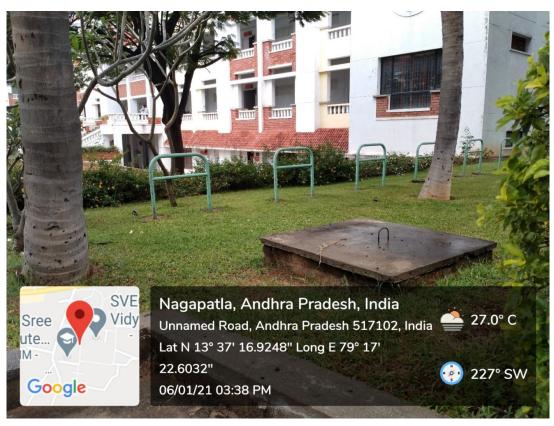

it-1 at Boys Hostel Premises (Size: 7.29 m x 4.13 m x 3.6 m)



Rainwater Harvesting Pit-1 at Boys Hostel Premises (Size: 4.89 m x 3.36 m x 3.6 m)





**Soak Pits** 



Porous/Permeable Concrete Paver Tiles Separated by Joints at MNS Block to Infiltrate Rainwater



Porous/Permeable Concrete Paver Tiles Separated by Joints at MNS Block to Infiltrate Rainwater



Porous/Permeable Concrete Paver Tiles Separated by Joints in Front of Mechanical Engineering Block to Infiltrate Rainwater



Porous/Permeable Concrete Paver Tiles Separated by Joints in Front of Civil Engineering Block to Infiltrate Rainwater



Rain Water Collection and Conveyance System in Front of M-Block



Rain Water Collection and Conveyance System beside M-Block



Rain Water Collection and Conveyance System at MNS-Block



**Rain Water Collection and Conveyance System at MNS-Block** 





**Rain Water Collection and Conveyance System at Central Library** 



**Rain Water Collection and Conveyance System at Central Library** 



**Rain Water Collection and Conveyance System at PAT Office** 



Rain Water Collection and Conveyance System in Front of Central Library



**Rain Water Collection Point at Central Library** 



Rain Water Collection and Conveyance System on the Way to Canteen



Rain Water Collection and Conveyance System at the Canteen



Rain Water Collection and Conveyance System on the Way to Hostels



**Rain Water Collection Point at V Block**