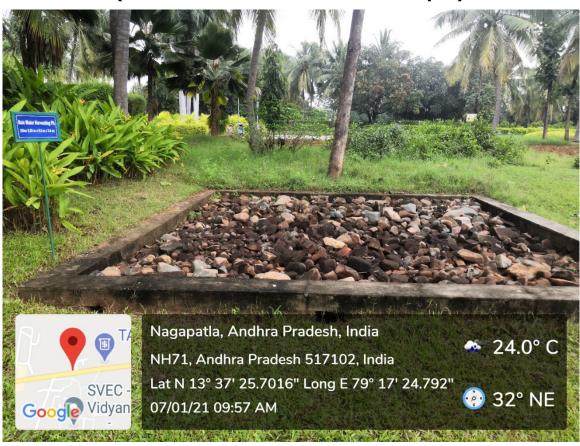

Rainwater Harvesting Pit-1 at Boys Hostel Premises (Size: 4.89 m x 3.36 m x 3.6 m)

**Soak Pits** 

Porous/Permeable Concrete Paver Tiles Separated by Joints at MNS Block to Infiltrate Rainwater

Porous/Permeable Concrete Paver Tiles Separated by Joints at MNS Block to Infiltrate Rainwater