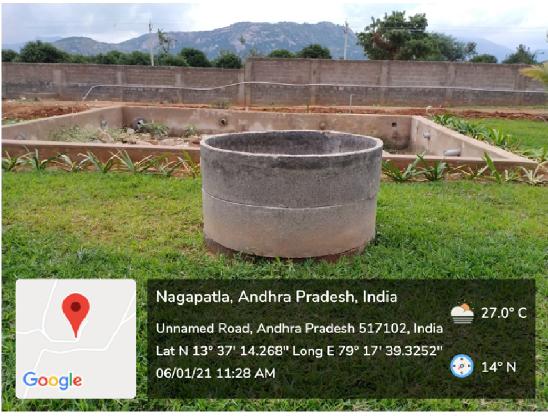

Rainwater Harvesting Pit in front of MNS Block (Size: 9.0 m x 5.0 m x 3.6 m)

Rainwater Harvesting Pit at PAT Office (Size: 4.0 m x 4.0 m x 3.6 m)

Rainwater Harvesting Pit at East of V Block (Size: 8.8 m x 7.8 m x 3.6 m)

Rainwater Harvesting Pit at South of V Block (Size: 7.5 m x 6.0 m x 3.6 m)

Rainwater Harvesting Pit-1 at Girls Hostel Premises (Size: 5.5 m x 5.52 m x 3.6 m)

Rainwater Harvesting Pit-2 at Girls Hostel Premises (Size: 7.48 m x 4.74 m x 3.6 m)