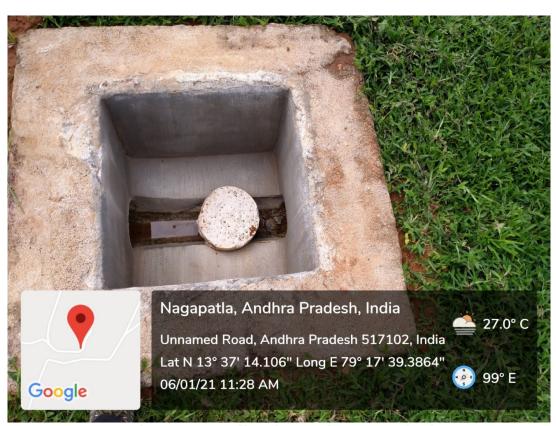

**Rain Water Collection Point at Central Library** 

Rain Water Collection and Conveyance System on the Way to Canteen

Rain Water Collection and Conveyance System at the Canteen

Rain Water Collection and Conveyance System on the Way to Hostels