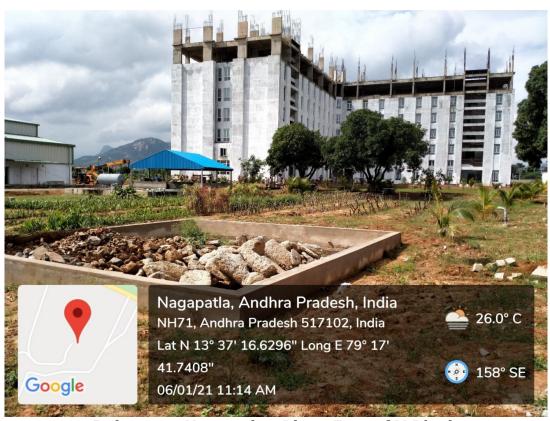

## RAIN WATER HARVESTING STRUCTURES

Rain Water Harvesting Pond at Main Gate (Size: 14.5 m Diameter X 1.5 m Depth)

Rainwater Harvesting Pitat New Canteen (Size: 5.25 m x 5.0 m x 3.6 m)

Rainwater Harvesting Pit beside MNS Block (Size: 5.25 m x 5.0 m x 3.6 m)