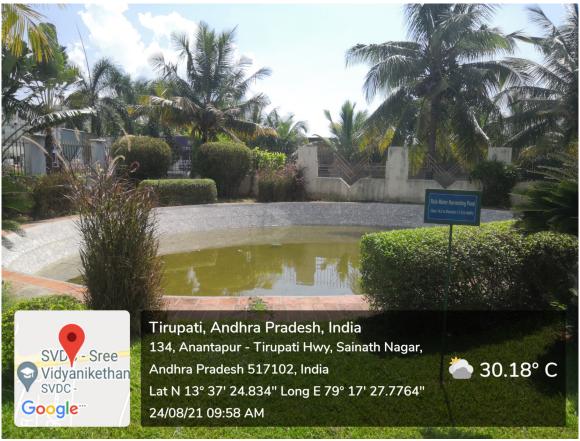

## RAIN WATER HARVESTING STRUCTURES

Rain Water Harvesting Pond at Main Gate (Size: 14.5 m Diameter X 1.5 m Depth)

Rainwater Harvesting Pitat New Canteen (Size: 5.25 m x 5.0 m x 3.6 m)

Rainwater Harvesting Pit beside MNS Block (Size: 5.25 m x 5.0 m x 3.6 m)