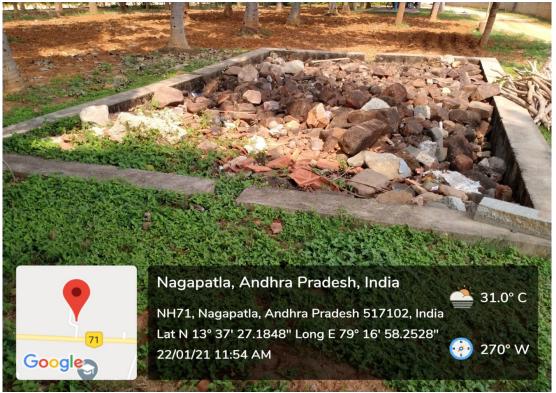

## RAIN WATER HARVESTING STRUCTURES

Rain Water Harvesting Pond at Main Gate (Size: 14.5 m Diameter X 1.5 m Depth)

Rainwater Harvesting Pitat New Canteen (Size: 5.25 m x 5.0 m x 3.6 m)

Rainwater Harvesting Pit beside MNS Block (Size: 5.25 m x 5.0 m x 3.6 m)

Rainwater Harvesting Pit in front of MNS Block (Size: 9.0 m x 5.0 m x 3.6 m)

Rainwater Harvesting Pit at PAT Office (Size: 4.0 m x 4.0 m x 3.6 m)

Rainwater Harvesting Pit at East of V Block (Size: 8.8 m x 7.8 m x 3.6 m)

Rainwater Harvesting Pit at South of V Block (Size: 7.5 m x 6.0 m x 3.6 m)

Rainwater Harvesting Pit-1 at Girls Hostel Premises (Size: 5.5 m x 5.52 m x 3.6 m)

Rainwater Harvesting Pit-2 at Girls Hostel Premises (Size: 7.48 m x 4.74 m x 3.6 m)

Rainwater Harvesting Pit-3 at Girls Hostel Premises (Size: 6.37 m x 4.25 m x 3.6 m)

Rainwater Harvesting Pit-4 at Girls Hostel Premises (Size: 5.42 m x 5.39 m x 3.6 m)

Rainwater Harvesting Pit-1 at Boys Hostel Premises (Size: 7.29 m x 4.13 m x 3.6 m)

Rainwater Harvesting Pit-1 at Boys Hostel Premises (Size: 4.89 m x 3.36 m x 3.6 m)

**Soak Pits** 

Porous/Permeable Concrete Paver Tiles Separated by Joints at MNS Block to Infiltrate Rainwater

Porous/Permeable Concrete Paver Tiles Separated by Joints at MNS Block to Infiltrate Rainwater