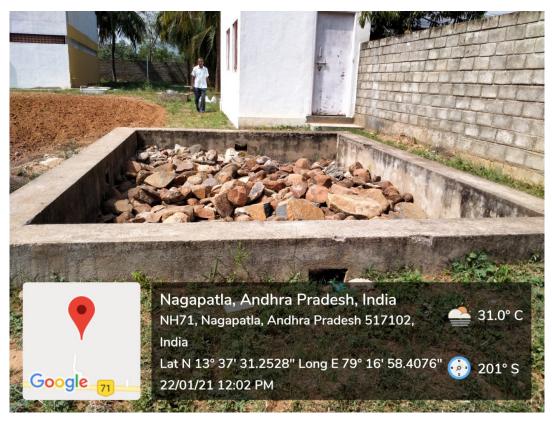

## RAIN WATER HARVESTING STRUCTURES

Rain Water Harvesting Pond at Main Gate (Size: 14.5 m Diameter X 1.5 m Depth)

Rainwater Harvesting Pitat New Canteen (Size: 5.25 m x 5.0 m x 3.6 m)

Rainwater Harvesting Pit beside MNS Block (Size: 5.25 m x 5.0 m x 3.6 m)

Rainwater Harvesting Pit in front of MNS Block (Size: 9.0 m x 5.0 m x 3.6 m)

Rainwater Harvesting Pit at PAT Office (Size: 4.0 m x 4.0 m x 3.6 m)

Rainwater Harvesting Pit at East of V Block (Size: 8.8 m x 7.8 m x 3.6 m)

Rainwater Harvesting Pit at South of V Block (Size: 7.5 m x 6.0 m x 3.6 m)

Rainwater Harvesting Pit-1 at Girls Hostel Premises (Size: 5.5 m x 5.52 m x 3.6 m)

Rainwater Harvesting Pit-2 at Girls Hostel Premises (Size: 7.48 m x 4.74 m x 3.6 m)

Rainwater Harvesting Pit-3 at Girls Hostel Premises (Size: 6.37 m x 4.25 m x 3.6 m)

Rainwater Harvesting Pit-4 at Girls Hostel Premises (Size: 5.42 m x 5.39 m x 3.6 m)

Rainwater Harvesting Pit-1 at Boys Hostel Premises (Size: 7.29 m x 4.13 m x 3.6 m)

Rainwater Harvesting Pit-1 at Boys Hostel Premises (Size: 4.89 m x 3.36 m x 3.6 m)

**Soak Pits** 

Porous/Permeable Concrete Paver Tiles Separated by Joints at MNS Block to Infiltrate Rainwater

Porous/Permeable Concrete Paver Tiles Separated by Joints at MNS Block to Infiltrate Rainwater