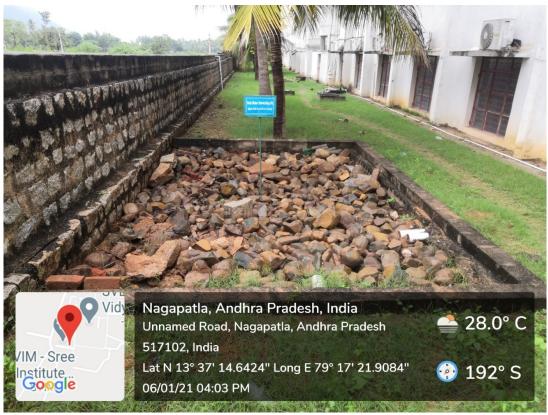

Rainwater Harvesting Pit-1 at Boys Hostel Premises (Size: 4.89 m x 3.36 m x 3.6 m)

**Soak Pits** 

Porous/Permeable Concrete Paver Tiles Separated by Joints at MNS Block to Infiltrate Rainwater

Porous/Permeable Concrete Paver Tiles Separated by Joints at MNS Block to Infiltrate Rainwater