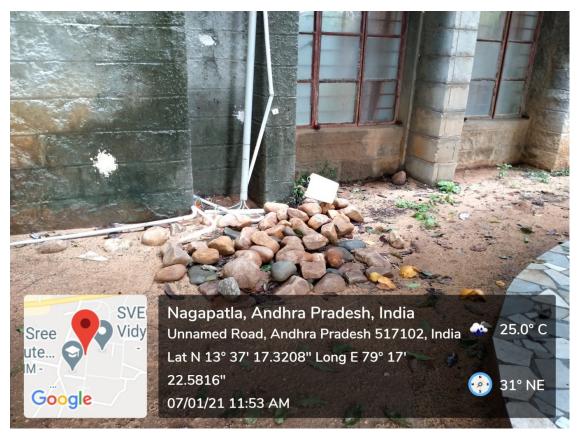

Rain Water Collection and Conveyance System in Front of M-Block

Rain Water Collection and Conveyance System beside M-Block

Rain Water Collection and Conveyance System at MNS-Block

**Rain Water Collection and Conveyance System at MNS-Block** 

**Rain Water Collection and Conveyance System at Central Library** 

**Rain Water Collection and Conveyance System at Central Library** 

**Rain Water Collection and Conveyance System at PAT Office** 

Rain Water Collection and Conveyance System in Front of Central Library

**Rain Water Collection Point at Central Library** 

Rain Water Collection and Conveyance System on the Way to Canteen

Rain Water Collection and Conveyance System at the Canteen

Rain Water Collection and Conveyance System on the Way to Hostels