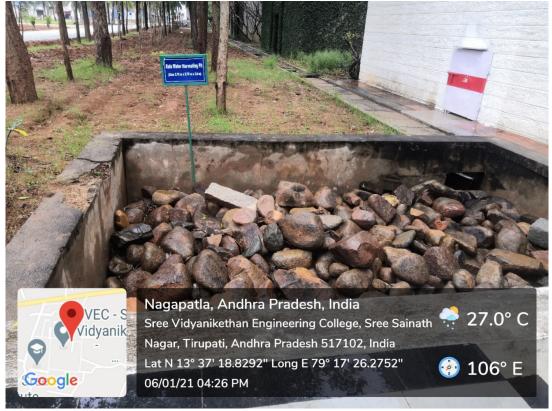

## RAIN WATER HARVESTING STRUCTURES

Rain Water Harvesting Pond at Main Gate (Size: 14.5 m Diameter X 1.5 m Depth)

Rainwater Harvesting Pitat New Canteen (Size: 5.25 m x 5.0 m x 3.6 m)

Rainwater Harvesting Pit beside MNS Block (Size: 5.25 m x 5.0 m x 3.6 m)