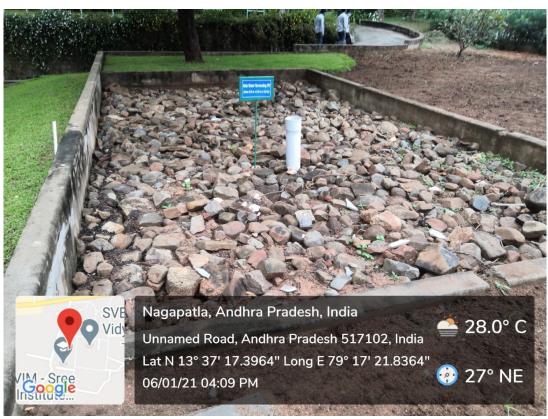

Rainwater Harvesting Pit-1 at Boys Hostel Premises (Size: 4.89 m x 3.36 m x 3.6 m)

**Soak Pits** 

Porous/Permeable Concrete Paver Tiles Separated by Joints at MNS Block to Infiltrate Rainwater

Porous/Permeable Concrete Paver Tiles Separated by Joints at MNS Block to Infiltrate Rainwater