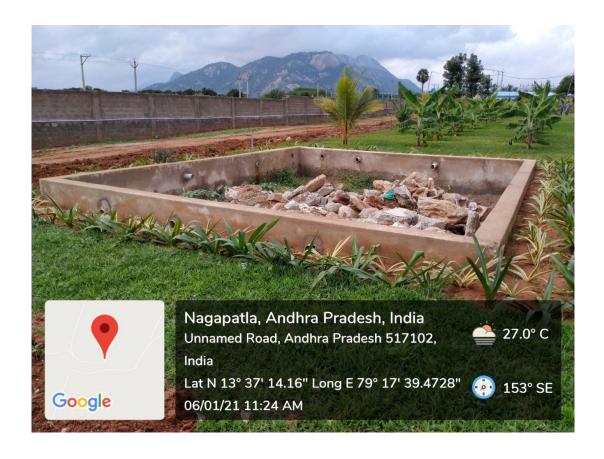

Rainwater Harvesting Pit in front of MNS Block (Size: 9.0 m x 5.0 m x 3.6 m)

Rainwater Harvesting Pit at PAT Office (Size: 4.0 m x 4.0 m x 3.6 m)

Rainwater Harvesting Pit at East of V Block (Size: 8.8 m x 7.8 m x 3.6 m)

Rainwater Harvesting Pit at South of V Block (Size: 7.5 m x 6.0 m x 3.6 m)

Rainwater Harvesting Pit-1 at Girls Hostel Premises (Size: 5.5 m x 5.52 m x 3.6 m)

Rainwater Harvesting Pit-2 at Girls Hostel Premises (Size: 7.48 m x 4.74 m x 3.6 m)