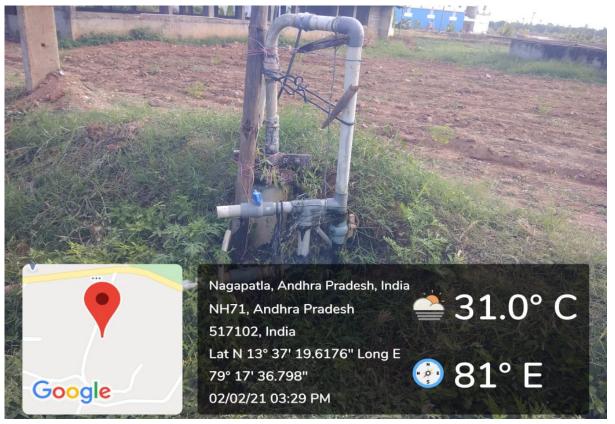

Bore Well near the V Block Main Gate (6.5" Diameter)

**Bore Well near Indoor Stadium (6.5" Diameter)** 

**Bore Well-1 at Girls Hostel (8" Diameter)** 

**Bore Well-2 at Girls Hostel (8" Diameter)** 

**Bore Well-1 at Boys Hostel (8" Diameter)** 