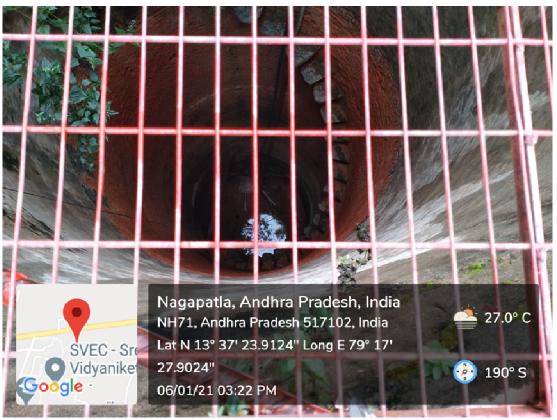

## BORE WELL /OPEN WELL RECHARGE

## **Bore Well Recharge:**

Open Well near Main Gate (Size: 4.3 m Diameter x 20 m Depth) with Bore (6.5" Diameter)

Open Well near V Block (Size: 5.13 m Diameter x 18 m Depth) with Bore (6.5" Diameter)

Open Well near the V Block Main Gate (Size: 6.3 m Diameter x 27 m Depth)