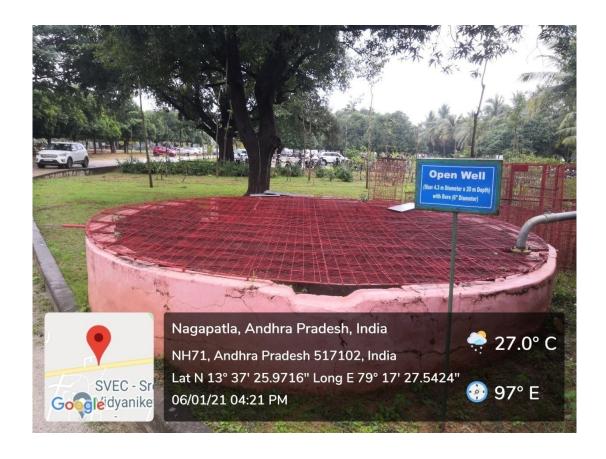

## BORE WELL /OPEN WELL RECHARGE

## **Bore Well Recharge:**

Open Well near Main Gate (Size: 4.3 m Diameter x 20 m Depth) with Bore (6.5" Diameter)

Open Well near V Block (Size: 5.13 m Diameter x 18 m Depth) with Bore (6.5" Diameter)

Open Well near the V Block Main Gate (Size: 6.3 m Diameter x 27 m Depth)