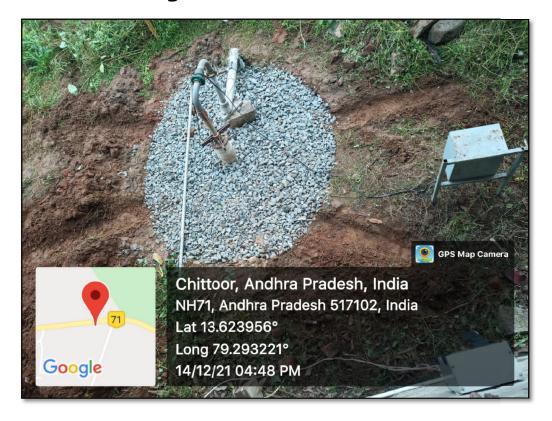

## BORE WELL /OPEN WELL RECHARGE

## **Bore Well Recharge:**

Open Well near Main Gate (Size: 4.3 m Diameter x 20 m Depth) with Bore (6.5" Diameter)

Open Well near V Block (Size: 5.13 m Diameter x 18 m Depth) with Bore (6.5" Diameter)

Open Well near the V Block Main Gate (Size: 6.3 m Diameter x 27 m Depth)