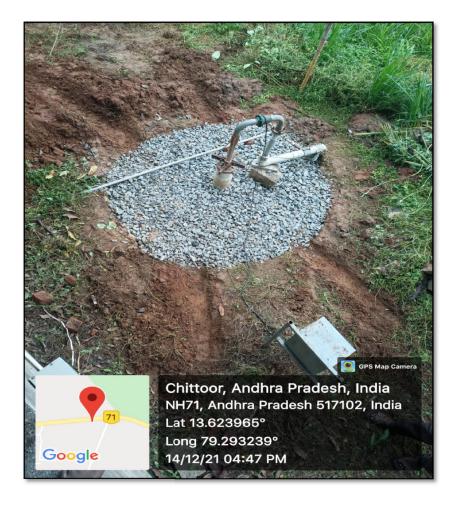

## BORE WELL /OPEN WELL RECHARGE

## **Bore Well Recharge:**

Open Well near Main Gate (Size: 4.3 m Diameter x 20 m Depth) with Bore (6.5" Diameter)

Open Well near V Block (Size: 5.13 m Diameter x 18 m Depth) with Bore (6.5" Diameter)

Open Well near the V Block Main Gate (Size: 6.3 m Diameter x 27 m Depth)