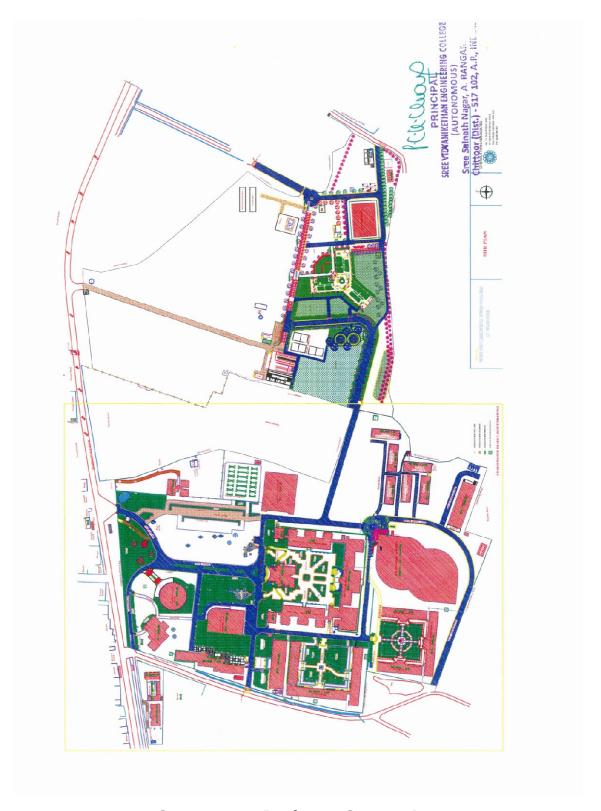

**Bore Well-2 at Boys Hostel (6.5" Diameter)** 

**Stromwater Drainage System Layout**