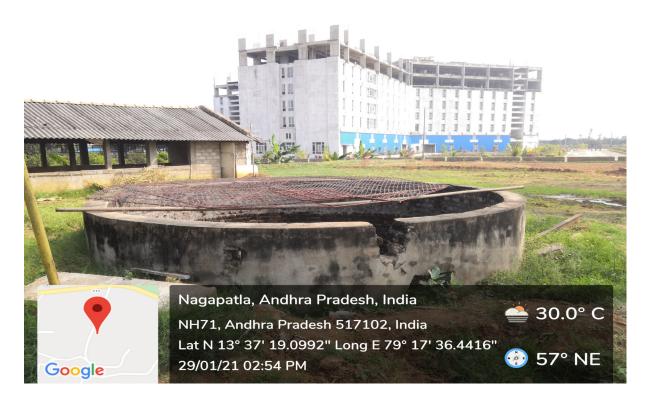

## **Bore Well Recharge:**

Open Well near Main Gate (Size: 4.3 m Diameter x 20 m Depth) with Bore (6.5" Diameter)

Open Well near V Block (Size: 5.13 m Diameter x 18 m Depth) with Bore (6.5" Diameter)

Open Well near the V Block Main Gate (Size: 6.3 m Diameter x 27 m Depth)