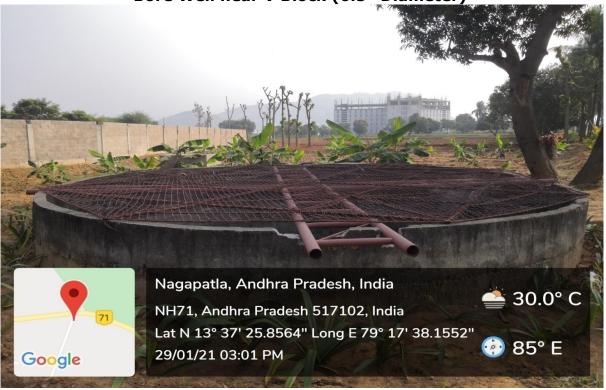

## **Bore Well Recharge:**

Open Well near Main Gate (Size: 4.3 m Diameter x 20 m Depth) with Bore (6.5" Diameter)

Open Well near V Block (Size: 5.13 m Diameter x 18 m Depth) with Bore (6.5" Diameter)

Open Well near the V Block Main Gate (Size: 6.3 m Diameter x 27 m Depth)