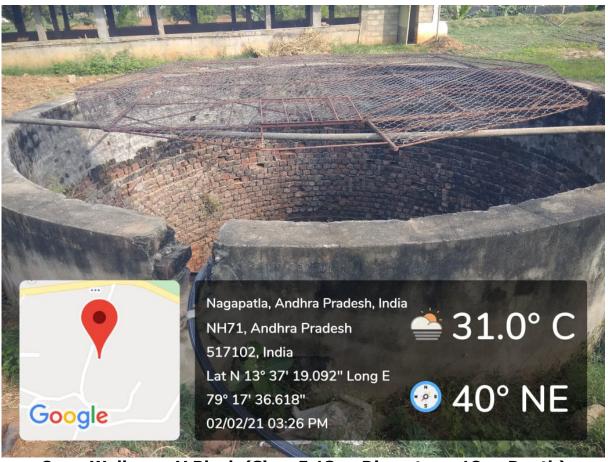

## **Bore Well Recharge:**

Open Well near Main Gate (Size: 4.3 m Diameter x 20 m Depth) with Bore (6.5" Diameter)

Open Well near V Block (Size: 5.13 m Diameter x 18 m Depth) with Bore (6.5" Diameter)

Open Well near the V Block Main Gate (Size: 6.3 m Diameter x 27 m Depth)