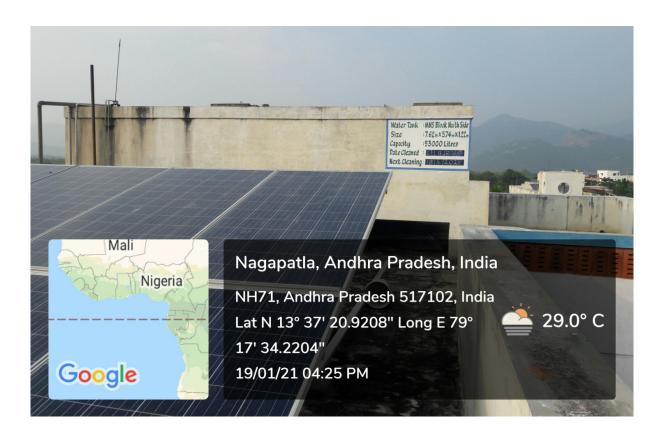

Overhead Tank at Overhead Tank at Engineering Main Block of Size: 7 m x 4.57 m x 2.44 m and Capacity: 76000 Litres

Overhead Tank at MNS Block North Side of Size: 7.62 m x 5.74 m x 1.22 m and Capacity: 53000 Litres