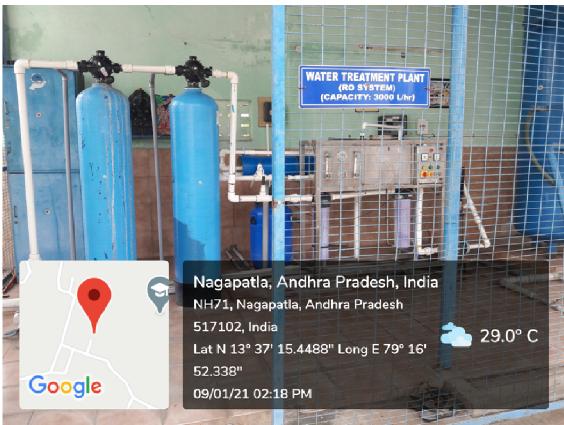

Surface Tank at Guest House of Size: 4.8 m x 3.1 m x 3.2 m and Capacity: 47,000 Litres

Reverse Osmosis (RO) System (3000 Liters per Hour Capacity) at Girls Hostel Premises

Two Reverse Osmosis (RO) Systems (1000 and 2000 Liters per Hour Capacity) at College Premises

Reverse Osmosis (RO) System (2000 Liters per Hour Capacity) at College Premises

Reverse Osmosis (RO) System (500 Liters per Hour Capacity) at Parents Guest House

Rec 130107/19 (ORIGINAL FOR RECIPIENT) Tax Invoice Invoice No. Dated Innovative Vater Technologies 5-2-45, Hyderabasti, Opp: Gujarati School Lane, R.P.Road, Secunderabad 500003 20-Jul-2019 **Delivery Note** Mode/Terms of Payment R.P. Road, Secunderabad 500003 040-66177889 Tin No:36421535464 GSTIN/UIN: 36AJDPG0204A1ZA State Name: Telangana, Code: 36 Contact: 040-66177889 100% Payment Supplier's Ref. Other Reference(s) E-Mail: innovativewt@yahoo.co.in Buyer's Order No. Dated Buyer SVET/ROPLANT/SVEC/DFS/PM:PO/0488/2019 15-Jul-2019 Sree Vidyanikethan Educational Trust Despatch Document No. **Delivery Note Date** Sree Sainath Nagar A.Rangampet Despatched through Destination Chandragiri Mandal Chittoor Dist - 517120 AP Tirupati, Chandragiri Tranport Ph No.0377-3066777 Mobile No.0160999954 Terms of Delivery **IGST 18%** : Andhra Pradesh, Code: 37 State Name Description of Goods HSN/SAC Quantity Rate per Disc. % Amount SI No. 84212110 1 no's 2,55,000.00 no's 2,55,000.00 2000 Lph Ro Plant **OUTPUT IGST** 45,900.00 SREE VIDYANIKETHAN EDUCATIONAL TRUST Sree Sainath Nagar A.RANGAMPET-517 102 3 0 JUL 2019 RECEIVED Total ₹ 3,00,900.00 1 no's Amount Chargeable (in words) INR Three Lakh Nine Hundred Only Integrated Tax HSN/SAC Total Value Amount Tax Amount 45,900.00 2,55,000.00 45,900,00 84212110 45,900.00 45,900.00 Total 2,55,000.00 Tax Amount (in words): INR Forty Five Thousand Nine Hundred Only Company's Bank Details : Axis Bank Bank Name