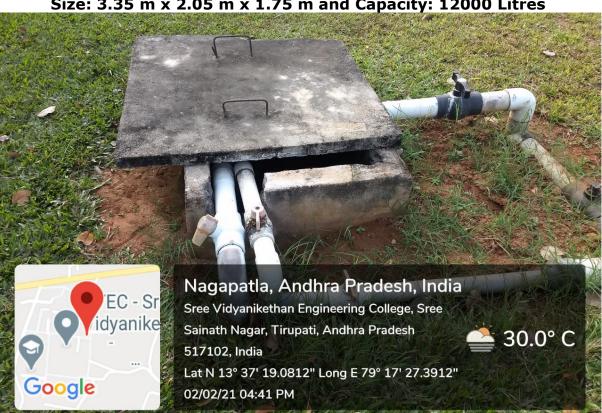

Overhead Tank (Terrace) at Civil Engineering Block South of Size: 7.47 m x 3.65 m x 1.07 m and Capacity: 28000 Litres

Overhead Tank at Central Library of Size: 3.35 m x 2.05 m x 1.75 m and Capacity: 12000 Litres