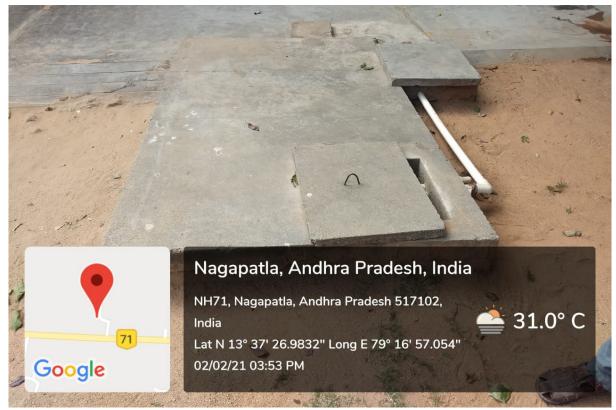

Underground Tank at PAT Office of Size: 7 m x 4 m x 2.5 m and Capacity: 70, 000 Litres

Underground Tank at Academic Block of Size: 9.3 m x 5.4 m x 3 m and Capacity: 150000 Litres

Underground Water Storage Tank at V Block of Size: 10 m x 9.5 m x 3 m and Capacity: 300000 Litres