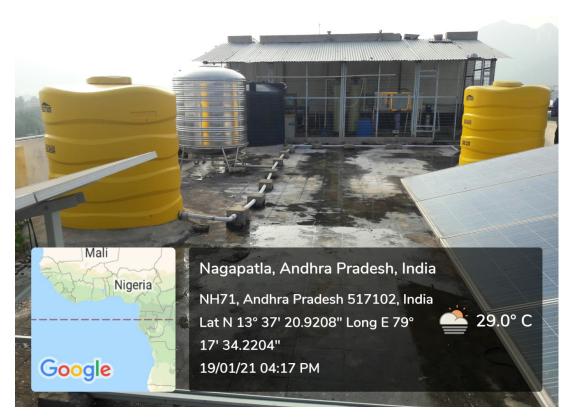

Surface Tank at Guest House of Size: 4.8 m x 3.1 m x 3.2 m and Capacity: 47,000 Litres

Reverse Osmosis (RO) System (3000 Liters per Hour Capacity) at Girls Hostel Premises

Two Reverse Osmosis (RO) Systems (1000 and 2000 Liters per Hour Capacity) at College Premises

Reverse Osmosis (RO) System (2000 Liters per Hour Capacity) at College Premises

Reverse Osmosis (RO) System (500 Liters per Hour Capacity) at Parents Guest House

Rec 130107/19 (ORIGINAL FOR RECIPIENT) Tax Invoice Invoice No. Dated Innovative Vater Technologies 5-2-45, Hyderabasti, Opp: Gujarati School Lane, R.P.Road, Secunderabad 500003 20-Jul-2019 **Delivery Note** Mode/Terms of Payment R.P. Road, Secunderabad 500003 040-66177889 Tin No:36421535464 GSTIN/UIN: 36AJDPG0204A1ZA State Name: Telangana, Code: 36 Contact: 040-66177889 100% Payment Supplier's Ref. Other Reference(s) E-Mail: innovativewt@yahoo.co.in Buyer's Order No. Dated Buyer SVET/ROPLANT/SVEC/DFS/PM:PO/0488/2019 15-Jul-2019 Sree Vidyanikethan Educational Trust Despatch Document No. **Delivery Note Date** Sree Sainath Nagar A.Rangampet Despatched through Destination Chandragiri Mandal Chittoor Dist - 517120 AP Tirupati, Chandragiri Tranport Ph No.0377-3066777 Mobile No.0160999954 Terms of Delivery **IGST 18%** : Andhra Pradesh, Code: 37 State Name Description of Goods HSN/SAC Quantity Rate per Disc. % Amount SI No. 84212110 1 no's 2,55,000.00 no's 2,55,000.00 2000 Lph Ro Plant **OUTPUT IGST** 45,900.00 SREE VIDYANIKETHAN EDUCATIONAL TRUST Sree Sainath Nagar A.RANGAMPET-517 102 3 0 JUL 2019 RECEIVED Total ₹ 3,00,900.00 1 no's Amount Chargeable (in words) INR Three Lakh Nine Hundred Only Integrated Tax HSN/SAC Total Value Amount Tax Amount 45,900.00 2,55,000.00 45,900,00 84212110 45,900.00 45,900.00 Total 2,55,000.00 Tax Amount (in words): INR Forty Five Thousand Nine Hundred Only Company's Bank Details : Axis Bank Bank Name