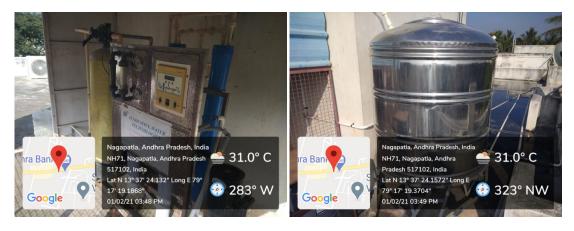

Surface Tank at Guest House of Size: 4.8 m x 3.1 m x 3.2 m and Capacity: 47,000 Litres

Reverse Osmosis (RO) System (3000 Liters per Hour Capacity) at Girls Hostel Premises

Two Reverse Osmosis (RO) Systems (1000 and 2000 Liters per Hour Capacity) at College Premises

Reverse Osmosis (RO) System (2000 Liters per Hour Capacity) at College Premises

Reverse Osmosis (RO) System (500 Liters per Hour Capacity) at Parents Guest House

Rec 130107/19 (ORIGINAL FOR RECIPIENT) Tax Invoice Invoice No. Dated Innovative Vater Technologies 5-2-45, Hyderabasti, Opp: Gujarati School Lane, R.P.Road, Secunderabad 500003 20-Jul-2019 **Delivery Note** Mode/Terms of Payment R.P. Road, Secunderabad 500003 040-66177889 Tin No:36421535464 GSTIN/UIN: 36AJDPG0204A1ZA State Name: Telangana, Code: 36 Contact: 040-66177889 100% Payment Supplier's Ref. Other Reference(s) E-Mail: innovativewt@yahoo.co.in Buyer's Order No. Dated Buyer SVET/ROPLANT/SVEC/DFS/PM:PO/0488/2019 15-Jul-2019 Sree Vidyanikethan Educational Trust Despatch Document No. **Delivery Note Date** Sree Sainath Nagar A.Rangampet Despatched through Destination Chandragiri Mandal Chittoor Dist - 517120 AP Tirupati, Chandragiri Tranport Ph No.0377-3066777 Mobile No.0160999954 Terms of Delivery **IGST 18%** : Andhra Pradesh, Code: 37 State Name Description of Goods HSN/SAC Quantity Rate per Disc. % Amount SI No. 84212110 1 no's 2,55,000.00 no's 2,55,000.00 2000 Lph Ro Plant **OUTPUT IGST** 45,900.00 SREE VIDYANIKETHAN EDUCATIONAL TRUST Sree Sainath Nagar A.RANGAMPET-517 102 3 0 JUL 2019 RECEIVED Total ₹ 3,00,900.00 1 no's Amount Chargeable (in words) INR Three Lakh Nine Hundred Only Integrated Tax HSN/SAC Total Value Amount Tax Amount 45,900.00 2,55,000.00 45,900,00 84212110 45,900.00 45,900.00 Total 2,55,000.00 Tax Amount (in words): INR Forty Five Thousand Nine Hundred Only Company's Bank Details : Axis Bank Bank Name