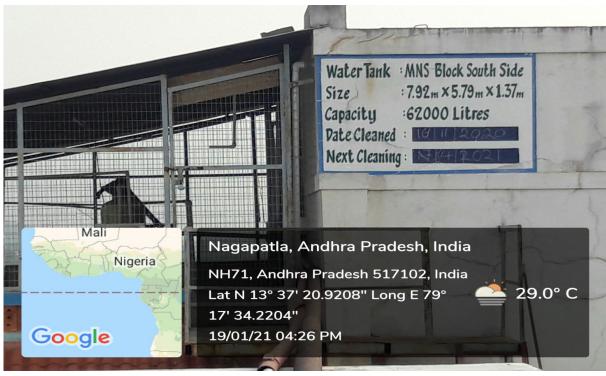

Overhead Tank at MNS Block South Side of Size: 7.92 m x 5.79 m x 1.37 m and Capacity: 62000 Litres

Overhead Tank (Fourth Floor) at Civil Engineering Block South of Size: 7.47 m x 3.65 m x 1.67 m and Capacity: 45000 Litres