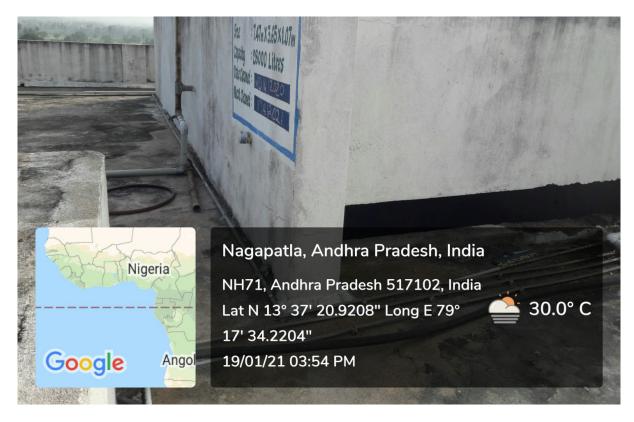

Overhead Tank (Terrace) at Civil Engineering Block South of Size: 7.47 m x 3.65 m x 1.07 m and Capacity: 28000 Litres

Overhead Tank at Central Library of Size: 3.35 m x 2.05 m x 1.75 m and Capacity: 12000 Litres