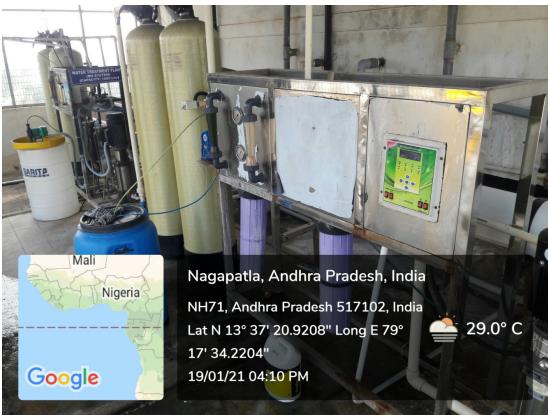

Reverse Osmosis (RO) System (2000 Liters per Hour Capacity) at College Premises

Reverse Osmosis (RO) System (500 Liters per Hour Capacity) at Parents Guest House

Rec 130107/19 (ORIGINAL FOR RECIPIENT) Tax Invoice Invoice No. Dated Innovative Vater Technologies 5-2-45, Hyderabasti, Opp: Gujarati School Lane, R.P.Road, Secunderabad 500003 20-Jul-2019 **Delivery Note** Mode/Terms of Payment R.P. Road, Secunderabad 500003 040-66177889 Tin No:36421535464 GSTIN/UIN: 36AJDPG0204A1ZA State Name: Telangana, Code: 36 Contact: 040-66177889 100% Payment Supplier's Ref. Other Reference(s) E-Mail: innovativewt@yahoo.co.in Buyer's Order No. Dated Buyer SVET/ROPLANT/SVEC/DFS/PM:PO/0488/2019 15-Jul-2019 Sree Vidyanikethan Educational Trust Despatch Document No. **Delivery Note Date** Sree Sainath Nagar A.Rangampet Despatched through Destination Chandragiri Mandal Chittoor Dist - 517120 AP Tirupati, Chandragiri Tranport Ph No.0377-3066777 Mobile No.0160999954 Terms of Delivery **IGST 18%** : Andhra Pradesh, Code: 37 State Name Description of Goods HSN/SAC Quantity Rate per Disc. % Amount SI No. 84212110 1 no's 2,55,000.00 no's 2,55,000.00 2000 Lph Ro Plant **OUTPUT IGST** 45,900.00 SREE VIDYANIKETHAN EDUCATIONAL TRUST Sree Sainath Nagar A.RANGAMPET-517 102 3 0 JUL 2019 RECEIVED Total ₹ 3,00,900.00 1 no's Amount Chargeable (in words) INR Three Lakh Nine Hundred Only Integrated Tax HSN/SAC Total Value Amount Tax Amount 45,900.00 2,55,000.00 45,900,00 84212110 45,900.00 45,900.00 Total 2,55,000.00 Tax Amount (in words): INR Forty Five Thousand Nine Hundred Only Company's Bank Details : Axis Bank Bank Name