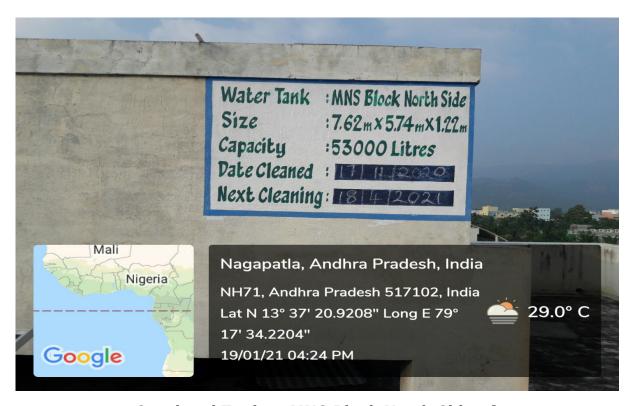

Overhead Tank at Overhead Tank at Engineering Main Block of Size: 7 m x 4.57 m x 2.44 m and Capacity: 76000 Litres

Overhead Tank at MNS Block North Side of Size: 7.62 m x 5.74 m x 1.22 m and Capacity: 53000 Litres