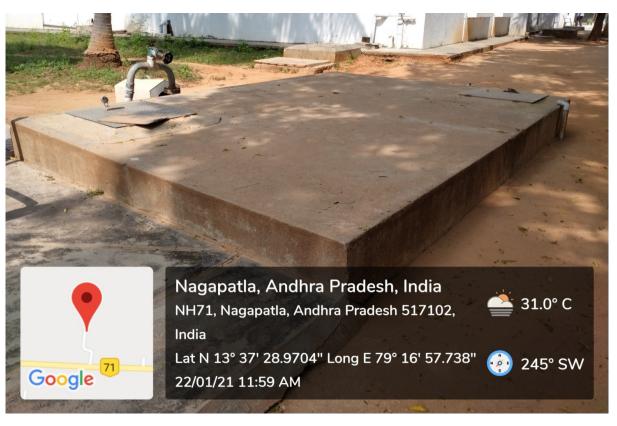

Underground Tank at PAT Office of Size: 7 m x 4 m x 2.5 m and Capacity: 70, 000 Litres

Underground Tank at Academic Block of Size: 9.3 m x 5.4 m x 3 m and Capacity: 150000 Litres

Underground Water Storage Tank at V Block of Size: 10 m x 9.5 m x 3 m and Capacity: 300000 Litres