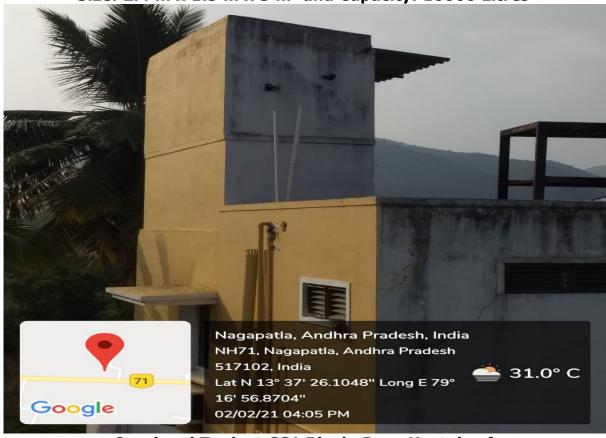

Overhead Tank at Overhead Tank at Engineering Main Block of Size: 7 m x 4.57 m x 2.44 m and Capacity: 76000 Litres

Overhead Tank at MNS Block North Side of Size: 7.62 m x 5.74 m x 1.22 m and Capacity: 53000 Litres