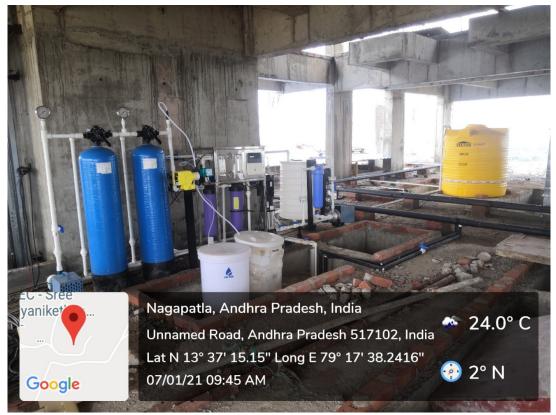

Reverse Osmosis (RO) System (2000 Liters per Hour Capacity) at College Premises

Reverse Osmosis (RO) System (500 Liters per Hour Capacity) at Parents Guest House

Rec 130107/19 (ORIGINAL FOR RECIPIENT) Tax Invoice Invoice No. Dated Innovative Vater Technologies 5-2-45, Hyderabasti, Opp: Gujarati School Lane, R.P.Road, Secunderabad 500003 20-Jul-2019 **Delivery Note** Mode/Terms of Payment R.P. Road, Secunderabad 500003 040-66177889 Tin No:36421535464 GSTIN/UIN: 36AJDPG0204A1ZA State Name: Telangana, Code: 36 Contact: 040-66177889 100% Payment Supplier's Ref. Other Reference(s) E-Mail: innovativewt@yahoo.co.in Buyer's Order No. Dated Buyer SVET/ROPLANT/SVEC/DFS/PM:PO/0488/2019 15-Jul-2019 Sree Vidyanikethan Educational Trust Despatch Document No. **Delivery Note Date** Sree Sainath Nagar A.Rangampet Despatched through Destination Chandragiri Mandal Chittoor Dist - 517120 AP Tirupati, Chandragiri Tranport Ph No.0377-3066777 Mobile No.0160999954 Terms of Delivery **IGST 18%** : Andhra Pradesh, Code: 37 State Name Description of Goods HSN/SAC Quantity Rate per Disc. % Amount SI No. 84212110 1 no's 2,55,000.00 no's 2,55,000.00 2000 Lph Ro Plant **OUTPUT IGST** 45,900.00 SREE VIDYANIKETHAN EDUCATIONAL TRUST Sree Sainath Nagar A.RANGAMPET-517 102 3 0 JUL 2019 RECEIVED Total ₹ 3,00,900.00 1 no's Amount Chargeable (in words) INR Three Lakh Nine Hundred Only Integrated Tax HSN/SAC Total Value Amount Tax Amount 45,900.00 2,55,000.00 45,900,00 84212110 45,900.00 45,900.00 Total 2,55,000.00 Tax Amount (in words): INR Forty Five Thousand Nine Hundred Only Company's Bank Details : Axis Bank Bank Name