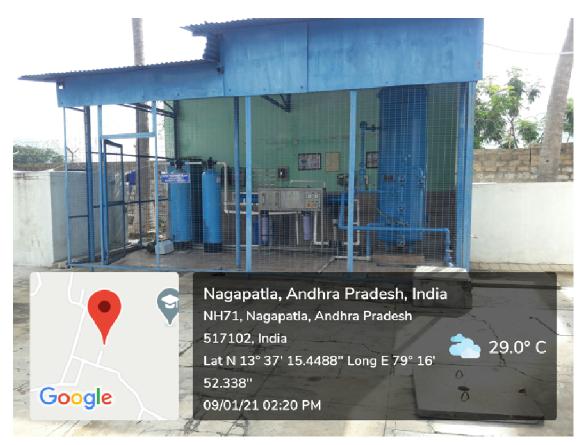

Surface Tank at Guest House of Size: 4.8 m x 3.1 m x 3.2 m and Capacity: 47,000 Litres

Reverse Osmosis (RO) System (3000 Liters per Hour Capacity) at Girls Hostel Premises

Two Reverse Osmosis (RO) Systems (1000 and 2000 Liters per Hour Capacity) at College Premises

Reverse Osmosis (RO) System (2000 Liters per Hour Capacity) at College Premises

Reverse Osmosis (RO) System (500 Liters per Hour Capacity) at Parents Guest House

Rec 130107/19 (ORIGINAL FOR RECIPIENT) Tax Invoice Invoice No. Dated Innovative Vater Technologies 5-2-45, Hyderabasti, Opp: Gujarati School Lane, R.P.Road, Secunderabad 500003 20-Jul-2019 **Delivery Note** Mode/Terms of Payment R.P. Road, Secunderabad 500003 040-66177889 Tin No:36421535464 GSTIN/UIN: 36AJDPG0204A1ZA State Name: Telangana, Code: 36 Contact: 040-66177889 100% Payment Supplier's Ref. Other Reference(s) E-Mail: innovativewt@yahoo.co.in Buyer's Order No. Dated Buyer SVET/ROPLANT/SVEC/DFS/PM:PO/0488/2019 15-Jul-2019 Sree Vidyanikethan Educational Trust Despatch Document No. **Delivery Note Date** Sree Sainath Nagar A.Rangampet Despatched through Destination Chandragiri Mandal Chittoor Dist - 517120 AP Tirupati, Chandragiri Tranport Ph No.0377-3066777 Mobile No.0160999954 Terms of Delivery **IGST 18%** : Andhra Pradesh, Code: 37 State Name Description of Goods HSN/SAC Quantity Rate per Disc. % Amount SI No. 84212110 1 no's 2,55,000.00 no's 2,55,000.00 2000 Lph Ro Plant **OUTPUT IGST** 45,900.00 SREE VIDYANIKETHAN EDUCATIONAL TRUST Sree Sainath Nagar A.RANGAMPET-517 102 3 0 JUL 2019 RECEIVED Total ₹ 3,00,900.00 1 no's Amount Chargeable (in words) INR Three Lakh Nine Hundred Only Integrated Tax HSN/SAC Total Value Amount Tax Amount 45,900.00 2,55,000.00 45,900,00 84212110 45,900.00 45,900.00 Total 2,55,000.00 Tax Amount (in words): INR Forty Five Thousand Nine Hundred Only Company's Bank Details : Axis Bank Bank Name