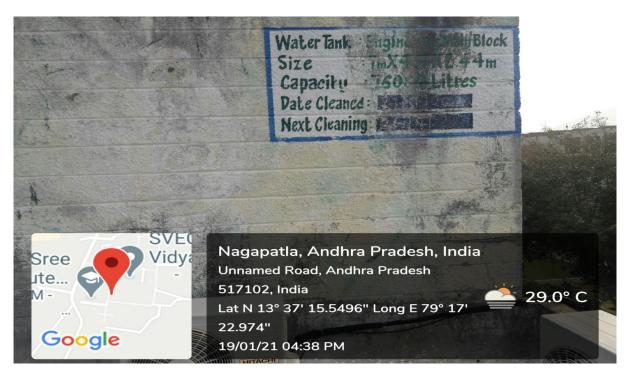

Overhead Tank at Overhead Tank at Engineering Main Block of Size: 7 m x 4.57 m x 2.44 m and Capacity: 76000 Litres

Overhead Tank at MNS Block North Side of Size: 7.62 m x 5.74 m x 1.22 m and Capacity: 53000 Litres