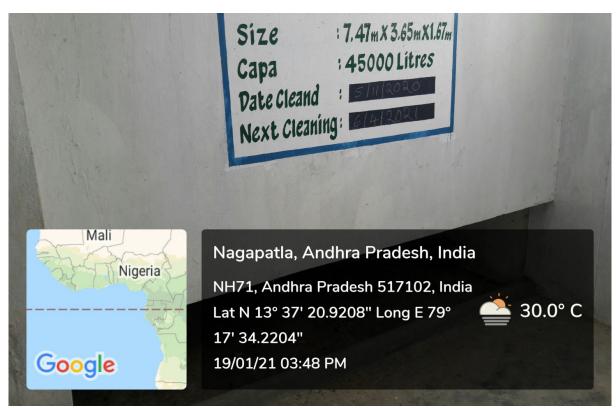

Overhead Tank at MNS Block South Side of Size: 7.92 m x 5.79 m x 1.37 m and Capacity: 62000 Litres

Overhead Tank (Fourth Floor) at Civil Engineering Block South of Size: 7.47 m x 3.65 m x 1.67 m and Capacity: 45000 Litres