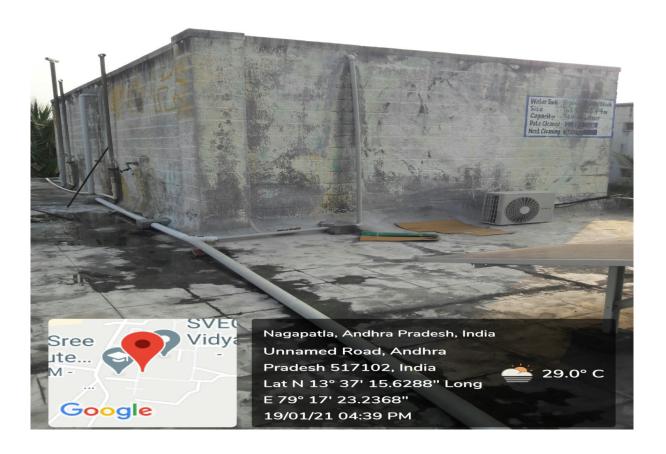

Overhead Tank at Overhead Tank at Engineering Main Block of Size: 7 m x 4.57 m x 2.44 m and Capacity: 76000 Litres

Overhead Tank at MNS Block North Side of Size: 7.62 m x 5.74 m x 1.22 m and Capacity: 53000 Litres