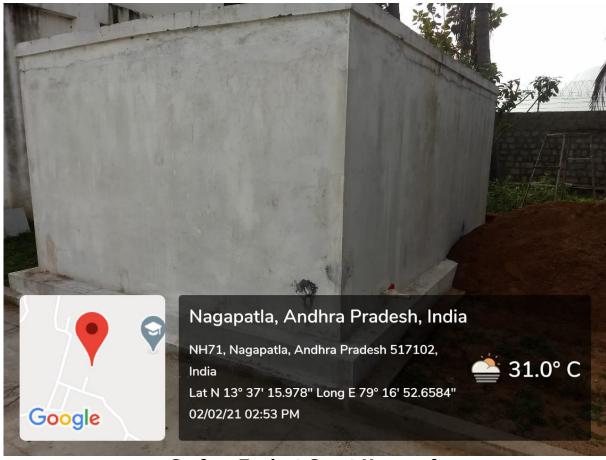

Overhead Tank at Overhead Tank at Engineering Main Block of Size: 7 m x 4.57 m x 2.44 m and Capacity: 76000 Litres

Overhead Tank at MNS Block North Side of Size: 7.62 m x 5.74 m x 1.22 m and Capacity: 53000 Litres