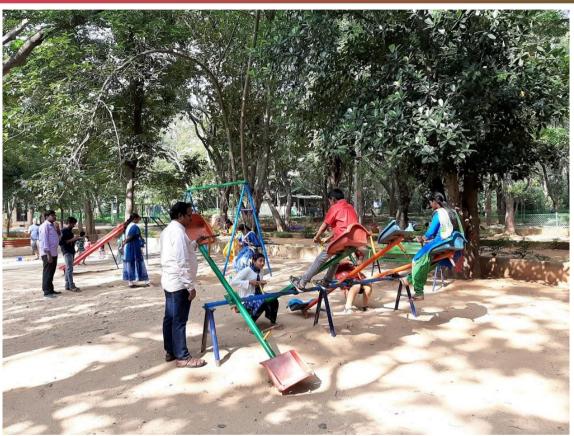

### **DEPARTMENT OF CIVIL ENGINEERING ASCE SVEC Student Chapter**

Playing Games in Social Gathering at Divyaramam Park, Tirupati

A Group Photo of Faculty Advisor, Coordinator and Office Bearers of ASCE SVEC Student Chapter at the Social Gathering at Divyaramam Park, Tirupati