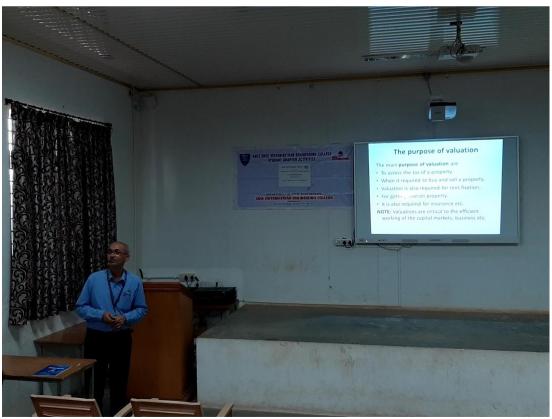

**Dr. Hemadri Prasad Raju,** Associate professor, Department of Civil Engineering, SVEC delivered a lecture in Civil Engineering Seminar Hall on "Pre-Requisite for Acceptance of Valuation Assignment" under ASCE SVEC Student Chapter. He explained the ideas and experiences required for valuation and their importance etc. Further, he emphasized the joy and proud of civil engineering and its applications to society and industry.

# **ASCE SVEC Student Chapter**

Dr. Hemadri Prasad Raju interacting to students in the Lecture on "Pre-Requisite for Acceptance of Valuation Assignment"

Dr. Hemadri Prasad Raju concluding the Lecture on "Pre-Requisite for Acceptance of Valuation Assignment"