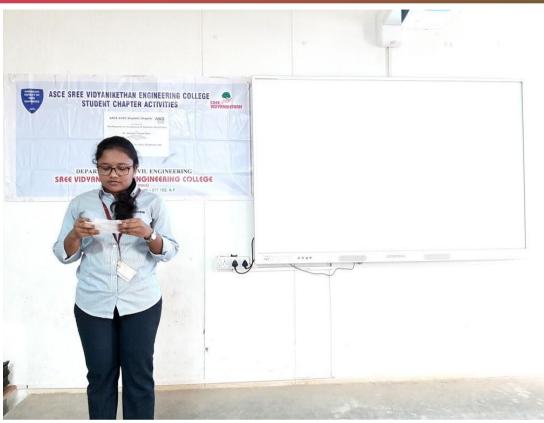

## ASCE SVEC Student Chapter

Welcome Address by Ms. R. Bhagyalakshmi, Corresponding Secretary, ASCE SVEC Student Chapter

Dr. Hemadri Prasad Raj, delivering the Lecture on "Pre-Requisite for Acceptance of Valuation Assignment"