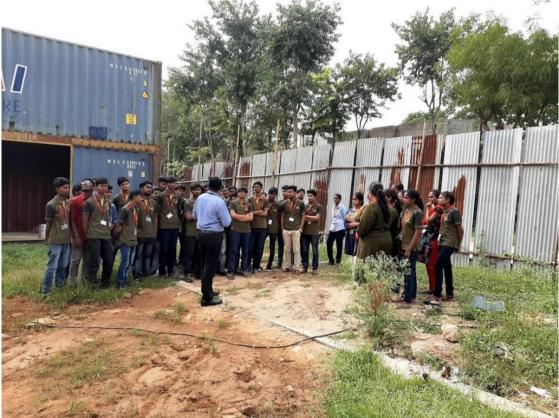

The photographs of the program are as follows.

Dr. O. ESWARA REDDY

Faculty Advisor ASCE SVEC Student Chapter Professor, HoD and Chairman-BOS

(AUTONOMOUS) Sree Sainath Nagar, Tirupati – 517102

A Photo of the Construction Site of Indoor Stadium at SVEC Campus

Mr. D. V. Purushotham discussing the Importance of the Construction Site of **Indoor Stadium at SVEC Campus** 

(AUTONOMOUS) Sree Sainath Nagar, Tirupati – 517102

Mr. D. V. Purushotham explaining the Functioning of Ready Mix Plant at the Construction Site of Hostel Building, SVEC Campus