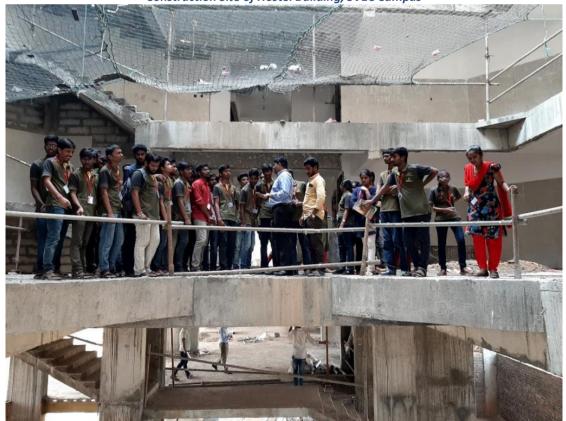

Mr. D. V. Purushotham explaining the Facilities provided in the Hostel Building at SVEC Campus

(AUTONOMOUS) Sree Sainath Nagar, Tirupati – 517102

Mr. D. V. Purushotham showing the Facilities provided in the Hostel Building at SVEC Campus

Mr. D. V. Purushotham discussing the Composite Structures in Construction Site of **Hostel Building at SVEC Campus** 

(AUTONOMOUS) Sree Sainath Nagar, Tirupati – 517102

Ms. D. Pragathi explaining the Functioning of Smart Kitchen at the Construction Site of Hostel Building, SVEC Campus