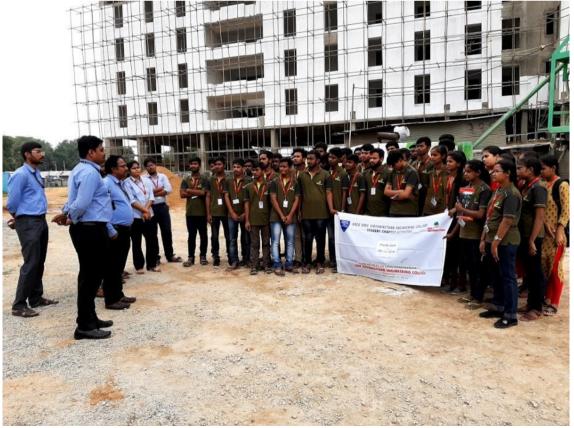

The photographs of the program are as follows.

Dr. O. ESWARA REDDY

Faculty Advisor ASCE SVEC Student Chapter Professor, HoD and Chairman-BOS

(AUTONOMOUS) Sree Sainath Nagar, Tirupati – 517102

A Photo of the Construction Site of Indoor Stadium at SVEC Campus

Mr. D. V. Purushotham discussing the Importance of the Construction Site of **Indoor Stadium at SVEC Campus** 

(AUTONOMOUS) Sree Sainath Nagar, Tirupati – 517102

Mr. D. V. Purushotham explaining the Functioning of Ready Mix Plant at the Construction Site of Hostel Building, SVEC Campus