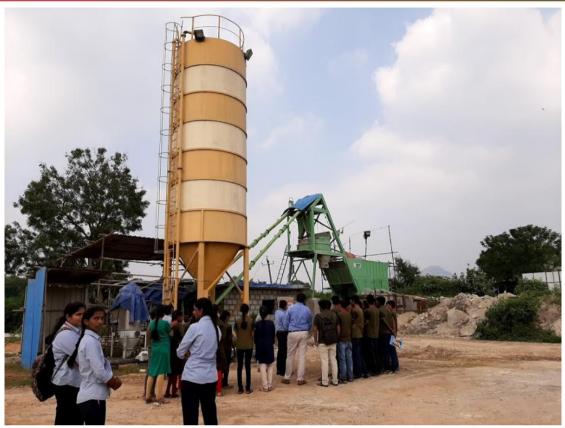

Mr. D. V. Purushotham discussing the Importance of the Construction Site of **Indoor Stadium at SVEC Campus** 

(AUTONOMOUS) Sree Sainath Nagar, Tirupati – 517102

Mr. D. V. Purushotham explaining the Functioning of Ready Mix Plant at the Construction Site of Hostel Building, SVEC Campus