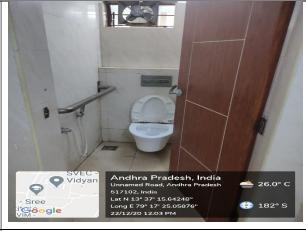

#### 3. Disabled Friendly Washrooms

Separate toilets are available for people with disabilities. They are clearly identifiable and accessible. The doors are wide enough and lockable from inside and releasable from outside. There is enough maneuvering space inside. All floor surfaces are slip resistant. Mirrors, flushing arrangements, dispensers mounted at appropriate heights. In institute's every building ground floor, both male and female wash room facility available for physically challenged people with appropriate sign boards. All available facilities are listed below.

**Inside View** 

Disabled Friendly Gents Toilet at Ground Floor, MNS Block (Room No. 416)