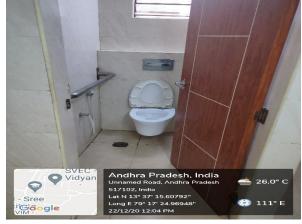

#### 3. Disabled Friendly Washrooms

Separate toilets are available for people with disabilities. They are clearly identifiable and accessible. The doors are wide enough and lockable from inside and releasable from outside. There is enough maneuvering space inside. All floor surfaces are slip resistant. Mirrors, flushing arrangements, dispensers mounted at appropriate heights. In institute's every building ground floor, both male and female wash room facility available for physically challenged people with appropriate sign boards. All available facilities are listed below.

### Disabled Friendly Gents Toilet at Ground Floor, near Dispensary (Room No. 1009)

**Outside View** 

**Inside View** 

Disabled Friendly Gents Toilet at Ground Floor, near Dispensary (Room No. 1004)

**Outside View** 