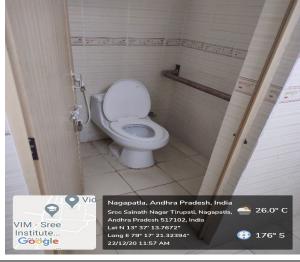

#### 3. Disabled Friendly Washrooms

Separate toilets are available for people with disabilities. They are clearly identifiable and accessible. The doors are wide enough and lockable from inside and releasable from outside. There is enough maneuvering space inside. All floor surfaces are slip resistant. Mirrors, flushing arrangements, dispensers mounted at appropriate heights. In institute's every building ground floor, both male and female wash room facility available for physically challenged people with appropriate sign boards. All available facilities are listed below.

### Disabled Friendly Gents Toilet at Ground Floor, near Dispensary (Room No. 1009)

**Outside View** 

**Inside View** 

Disabled Friendly Gents Toilet at Ground Floor, near Dispensary (Room No. 1004)

**Outside View** 