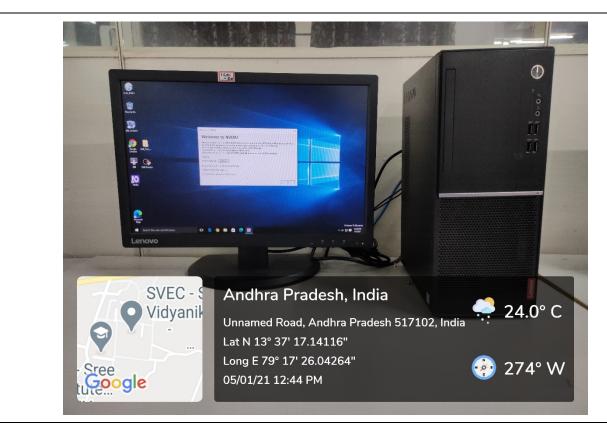

# 5. Assistive Technology and Facilities for Persons with Disabilities (Divyangjan) - Accessible Website, Screen-Reading Software (NVDA Software)

Non-Visual Desktop Access (NVDA) software allows blind and vision impaired people to access and interact with the Windows operating system and many third party applications. NVDA supports popular applications including web browsers such as Mozilla Firefox and Google Chrome, email clients, internet chat software, music players, and office programs such as Microsoft Word and Excel. It also supports for many refreshable Braille displays, including input of Braille via Braille displays that have a Braille keyboard. It can be run entirely from a USB flash drive or other portable media without the need for installation. The software is installed at various locations of the institute, at Digital Library, Central Library and Computer Centre.

#### **NVDA Software Facility at Central Computer Centre**

Entrance to the NVDA software Facility at Central Computing Centre (Room No: 219)

Close View of NVDA Software installed in Desk Top Computer at Central Computer Centre (Room No. 219)