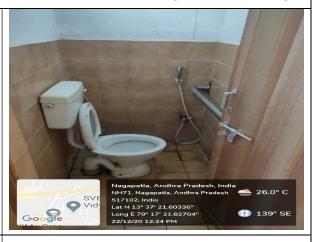

#### 3. Disabled Friendly Washrooms

Separate toilets are available for people with disabilities. They are clearly identifiable and accessible. The doors are wide enough and lockable from inside and releasable from outside. There is enough maneuvering space inside. All floor surfaces are slip resistant. Mirrors, flushing arrangements, dispensers mounted at appropriate heights. In institute's every building ground floor, both male and female wash room facility available for physically challenged people with appropriate sign boards. All available facilities are listed below.

**Inside View** 

Disabled Friendly Gents Toilet at Ground Floor, MNS Block (Room No. 416)