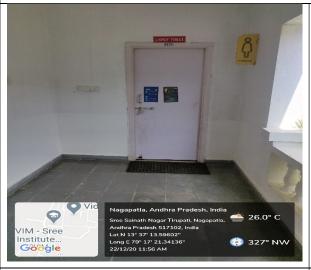

#### 3. Disabled Friendly Washrooms

Separate toilets are available for people with disabilities. They are clearly identifiable and accessible. The doors are wide enough and lockable from inside and releasable from outside. There is enough maneuvering space inside. All floor surfaces are slip resistant. Mirrors, flushing arrangements, dispensers mounted at appropriate heights. In institute's every building ground floor, both male and female wash room facility available for physically challenged people with appropriate sign boards. All available facilities are listed below.

### Disabled Friendly Gents Toilet at Ground Floor, near Dispensary (Room No. 1009)

**Outside View** 

**Inside View** 

Disabled Friendly Gents Toilet at Ground Floor, near Dispensary (Room No. 1004)

**Outside View** 