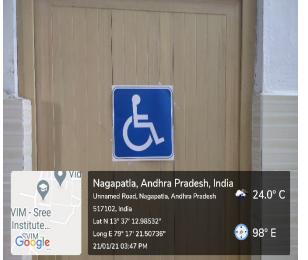

#### 4. Signage for the Disabled Friendly Toilets

**Outside View** 

Signage for Disabled Friendly Gents Toilet

Disabled Friendly Gents Toilet at Ground Floor, Department of Mechanical Engineering (Room No. 2501)

**Outside View** 

Signage for Disabled Friendly Ladies Toilet

Disabled Friendly Ladies Toilet at Ground Floor, Department of Mechanical Engineering (Room No. 2509)

**Outside View** 

Signage for Disabled Friendly Gents Toilet

Disabled Friendly Gents Toilet at Ground Floor, Department of Civil Engineering (Room No. 2101)

**Outside View** 

Signage for Disabled Friendly Ladies Toilet

Disabled Friendly Ladies Toilet at Ground Floor, Department of Civil Engineering (Room No. 2109)