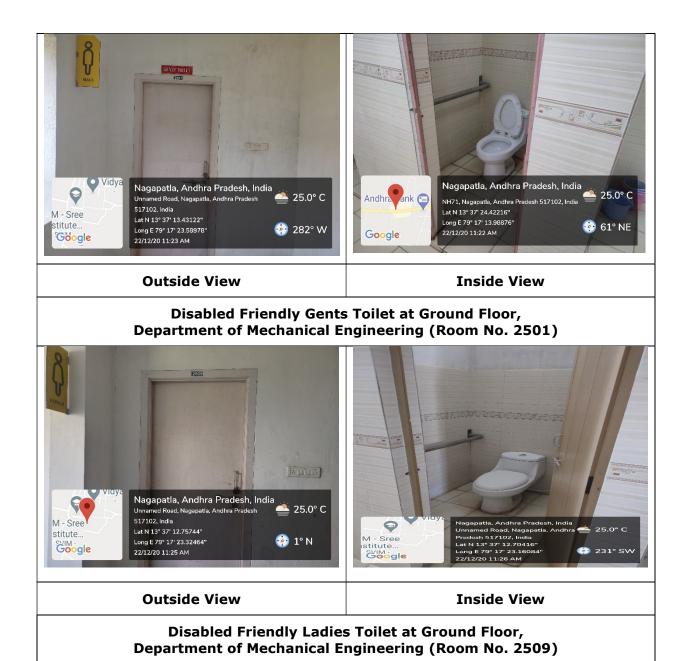

#### 4. Signage for the Disabled Friendly Toilets

**Outside View** 

Signage for Disabled Friendly Gents Toilet

Disabled Friendly Gents Toilet at Ground Floor, Department of Mechanical Engineering (Room No. 2501)

**Outside View** 

Signage for Disabled Friendly Ladies Toilet

Disabled Friendly Ladies Toilet at Ground Floor, Department of Mechanical Engineering (Room No. 2509)

**Outside View** 

Signage for Disabled Friendly Gents Toilet