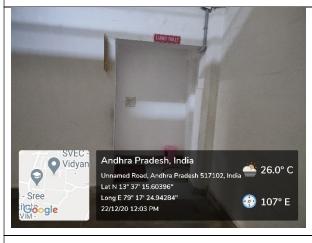

#### 3. Disabled Friendly Washrooms

Separate toilets are available for people with disabilities. They are clearly identifiable and accessible. The doors are wide enough and lockable from inside and releasable from outside. There is enough maneuvering space inside. All floor surfaces are slip resistant. Mirrors, flushing arrangements, dispensers mounted at appropriate heights. In institute's every building ground floor, both male and female wash room facility available for physically challenged people with appropriate sign boards. All available facilities are listed below.

**Inside View** 

Disabled Friendly Gents Toilet at Ground Floor, MNS Block (Room No. 416)