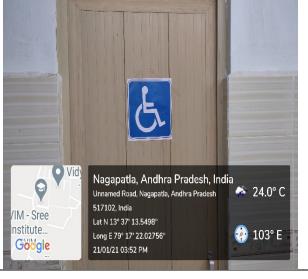

#### 4. Signage for the Disabled Friendly Toilets

**Outside View** 

Signage for Disabled Friendly Gents Toilet

Disabled Friendly Gents Toilet at Ground Floor, Department of Mechanical Engineering (Room No. 2501)

**Outside View** 

Signage for Disabled Friendly Ladies Toilet

Disabled Friendly Ladies Toilet at Ground Floor, Department of Mechanical Engineering (Room No. 2509)

**Outside View** 

Signage for Disabled Friendly Gents Toilet

Disabled Friendly Gents Toilet at Ground Floor, Department of Civil Engineering (Room No. 2101)

**Outside View** 

Signage for Disabled Friendly Ladies Toilet

Disabled Friendly Ladies Toilet at Ground Floor, Department of Civil Engineering (Room No. 2109)