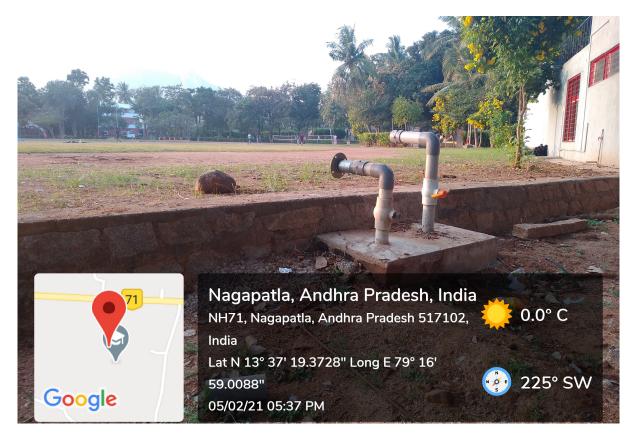

#### Overhead Tank at SS3 Block, Boys Hostels of Size: 6.3 m x 4.2 m x 2.3 m and Capacity: 60000 Litres

Overhead Tank-1 at Dining Hall, Boys Hostels of Size: 12.3 m x 3 m x 1 m and Capacity: 37000 Litres