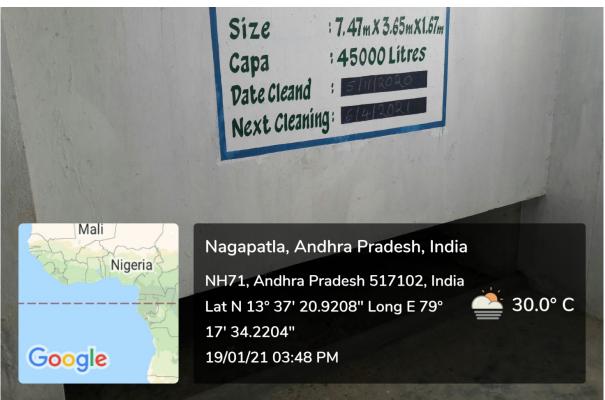

| Г | ٦ |
|---|---|

- Bunds were constructed at appropriate places in the campus to store rainwater and facilitate it to infiltrate into the ground and thereby to recharge groundwater to the maximum extent. This has lead to the development and sustenance of greenery in the campus.
- Kerb stones were used in the form of low level fencing to retain rain water runoff for infiltration at locations wherever it is appropriate.
- Wastewater is generated from wash rooms, toilets of all buildings, canteen and messes is collected and transported by means of well conceived sewerage system to three sewage treatment plants of 150 KLD, 200 KLD and 250 KLD. An extended type of activated sludge process principle is provided in the working of these sewage treatment plants. The wastewater generated is 100% domestic origin. The treated water is used for the gardening the lawns on campus.
- Well conceived plumb line system is in place in the campus for conveying water and wastewater in the campus.
- The groundwater is pumped to overhead tanks located on the terrace of different buildings in the campus and then distributed through a well designed distribution system for different applications.
- There are six overhead tanks on the terrace of various buildings and one underground tank in the campus. The total water storage capacity of all tanks is 576000 litres. The present water demand is about 310000 litres. The present storage capacity of tanks is sufficient for storing and distribution.
- The groundwater available in the campus contains hardness beyond the drinking water standards. The institute installed five Reverse Osmosis (RO) systems of capacities 500 Litres per hour, 1000 Liters per hour, 2000 Liters per hour (2 No.) and 3000 Liters per hour at appropriate locations as per the requirement. These RO systems are usually operated during morning (4 am to 9 am) and evening (6 pm to 10 pm).
- Manual alert system is provided to check overflow of water tanks. The water works man always keep track on the water tanks.
- > Water tanks are cleaned periodically.

Overhead Tank at SS2 Block, Boys Hostels of Size: 8.3 m x 3.5 m x 1 m and Capacity: 29000 Litres

Underground Tank at SS2 Block, Boys Hostels of Size: 3.85 m x 2.71 m x 2.4 m and Capacity: 25000 Litres