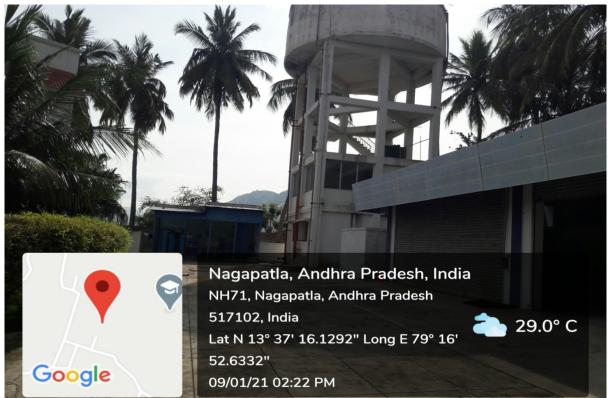

# BORE WELL /OPEN WELL RECHARGE

Open Well near Main Gate (Size: 4.3 m Diameter x 20 m Depth) with Bore (6.5" Diameter)

Open Well near V Block (Size: 5.13 m Diameter x 18 m Depth) with Bore (6.5" Diameter)