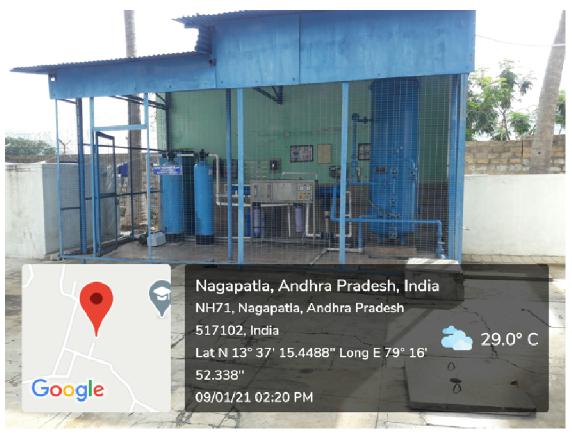

#### Overhead Tank at SS3 Block, Boys Hostels of Size: 6.3 m x 4.2 m x 2.3 m and Capacity: 60000 Litres

Overhead Tank-1 at Dining Hall, Boys Hostels of Size: 12.3 m x 3 m x 1 m and Capacity: 37000 Litres