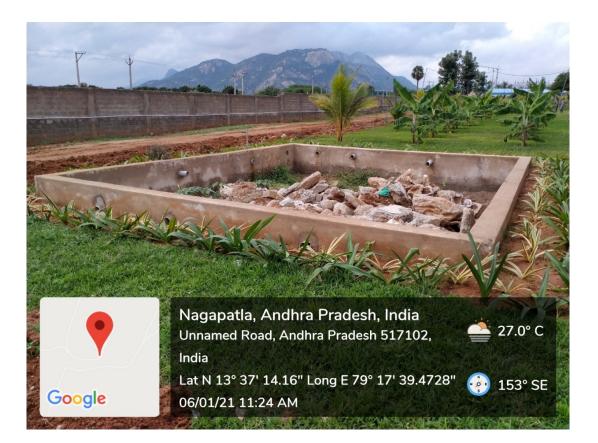

Rainwater Harvesting Pit in front of MNS Block (Size: 9.0 m x 5.0 m x 3.6 m)

Rainwater Harvesting Pit at PAT Office (Size: 4.0 m x 4.0 m x 3.6 m)

Rainwater Harvesting Pit at East of V Block (Size: 8.8 m x 7.8 m x 3.6 m)

Rainwater Harvesting Pit at South of V Block (Size: 7.5 m x 6.0 m x 3.6 m)

Rainwater Harvesting Pit-1 at Girls Hostel Premises (Size: 5.5 m x 5.52 m x 3.6 m)

Rainwater Harvesting Pit-2 at Girls Hostel Premises (Size: 7.48 m x 4.74 m x 3.6 m)