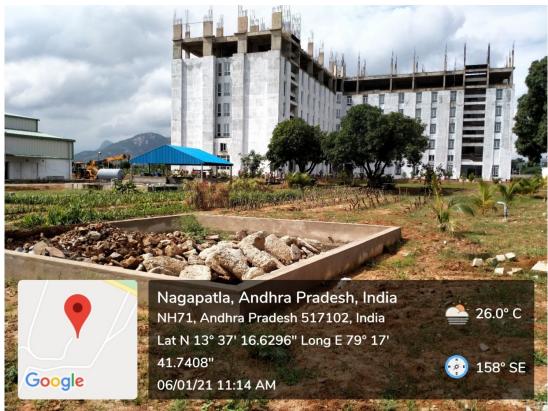

### Rain Water Harvesting Pond at Main Gate (Size: 14.5 m Diameter X 1.5 m Depth)

Rainwater Harvesting Pitat New Canteen (Size: 5.25 m x 5.0 m x 3.6 m)

Rainwater Harvesting Pit beside MNS Block (Size: 5.25 m x 5.0 m x 3.6 m)

Rainwater Harvesting Pit in front of MNS Block (Size: 9.0 m x 5.0 m x 3.6 m)

Rainwater Harvesting Pit at PAT Office (Size: 4.0 m x 4.0 m x 3.6 m)

Rainwater Harvesting Pit at East of V Block (Size: 8.8 m x 7.8 m x 3.6 m)