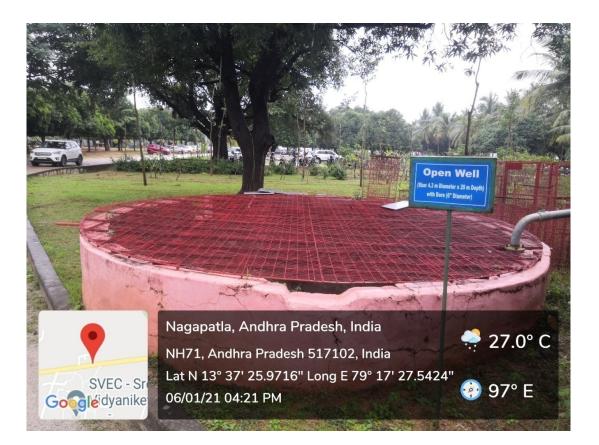

# BORE WELL /OPEN WELL RECHARGE

Open Well near Main Gate (Size: 4.3 m Diameter x 20 m Depth) with Bore (6.5" Diameter)

Open Well near V Block (Size: 5.13 m Diameter x 18 m Depth) with Bore (6.5" Diameter)