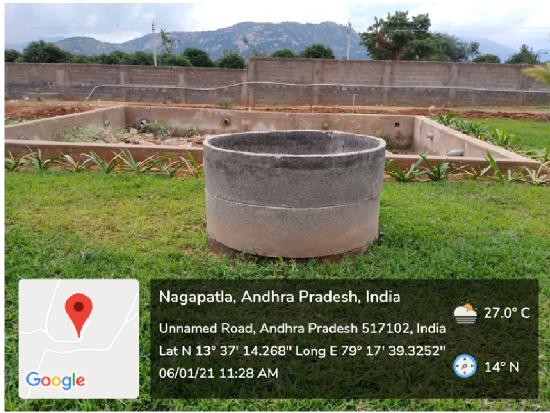

Rainwater Harvesting Pit at South of V Block (Size: 7.5 m x 6.0 m x 3.6 m)

Rainwater Harvesting Pit-1 at Girls Hostel Premises (Size: 5.5 m x 5.52 m x 3.6 m)

Rainwater Harvesting Pit-2 at Girls Hostel Premises (Size: 7.48 m x 4.74 m x 3.6 m)

Rainwater Harvesting Pit-3 at Girls Hostel Premises (Size: 6.37 m x 4.25 m x 3.6 m)

Rainwater Harvesting Pit-4 at Girls Hostel Premises (Size: 5.42 m x 5.39 m x 3.6 m)

Rainwater Harvesting Pit-1 at Boys Hostel Premises (Size: 7.29 m x 4.13 m x 3.6 m)