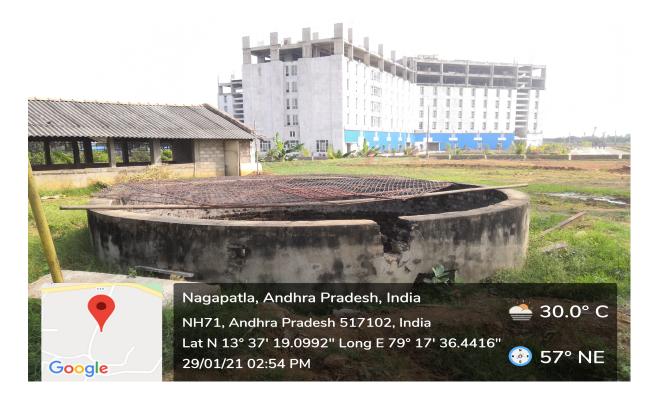

### Rain Water Harvesting Pond at Main Gate (Size: 14.5 m Diameter X 1.5 m Depth)

Rainwater Harvesting Pitat New Canteen (Size: 5.25 m x 5.0 m x 3.6 m)

Rainwater Harvesting Pit beside MNS Block (Size: 5.25 m x 5.0 m x 3.6 m)