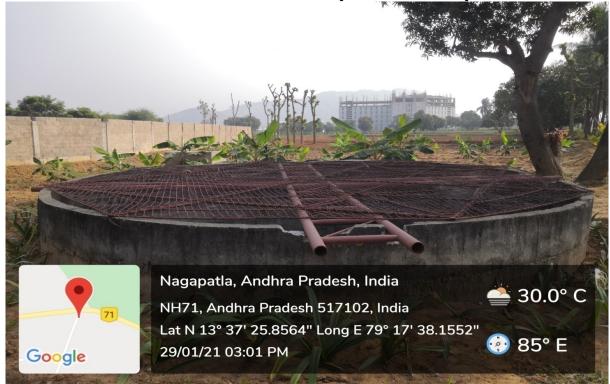

Rainwater Harvesting Pit in front of MNS Block (Size: 9.0 m x 5.0 m x 3.6 m)

Rainwater Harvesting Pit at PAT Office (Size: 4.0 m x 4.0 m x 3.6 m)

Rainwater Harvesting Pit at East of V Block (Size: 8.8 m x 7.8 m x 3.6 m)