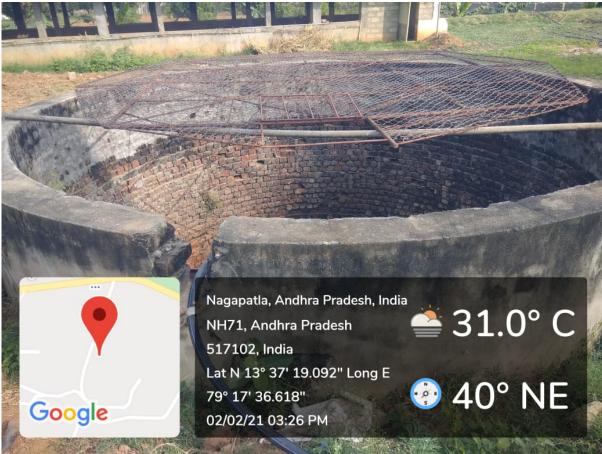

### Rain Water Harvesting Pond at Main Gate (Size: 14.5 m Diameter X 1.5 m Depth)

Rainwater Harvesting Pitat New Canteen (Size: 5.25 m x 5.0 m x 3.6 m)

Rainwater Harvesting Pit beside MNS Block (Size: 5.25 m x 5.0 m x 3.6 m)