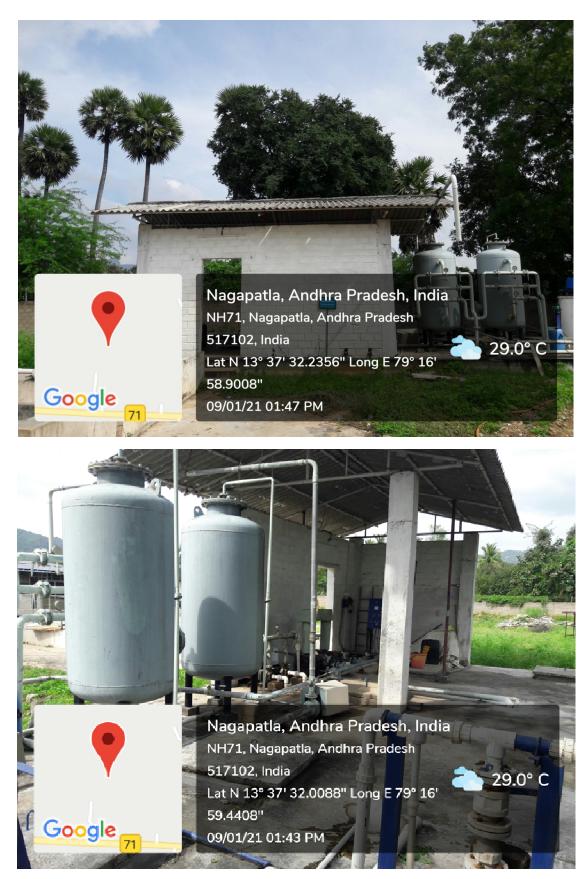

| Г | ٦ |
|---|---|

- Bunds were constructed at appropriate places in the campus to store rainwater and facilitate it to infiltrate into the ground and thereby to recharge groundwater to the maximum extent. This has lead to the development and sustenance of greenery in the campus.
- Kerb stones were used in the form of low level fencing to retain rain water runoff for infiltration at locations wherever it is appropriate.
- Wastewater is generated from wash rooms, toilets of all buildings, canteen and messes is collected and transported by means of well conceived sewerage system to three sewage treatment plants of 150 KLD, 200 KLD and 250 KLD. An extended type of activated sludge process principle is provided in the working of these sewage treatment plants. The wastewater generated is 100% domestic origin. The treated water is used for the gardening the lawns on campus.
- Well conceived plumb line system is in place in the campus for conveying water and wastewater in the campus.
- The groundwater is pumped to overhead tanks located on the terrace of different buildings in the campus and then distributed through a well designed distribution system for different applications.
- There are six overhead tanks on the terrace of various buildings and one underground tank in the campus. The total water storage capacity of all tanks is 576000 litres. The present water demand is about 310000 litres. The present storage capacity of tanks is sufficient for storing and distribution.
- The groundwater available in the campus contains hardness beyond the drinking water standards. The institute installed five Reverse Osmosis (RO) systems of capacities 500 Litres per hour, 1000 Liters per hour, 2000 Liters per hour (2 No.) and 3000 Liters per hour at appropriate locations as per the requirement. These RO systems are usually operated during morning (4 am to 9 am) and evening (6 pm to 10 pm).
- Manual alert system is provided to check overflow of water tanks. The water works man always keep track on the water tanks.
- > Water tanks are cleaned periodically.