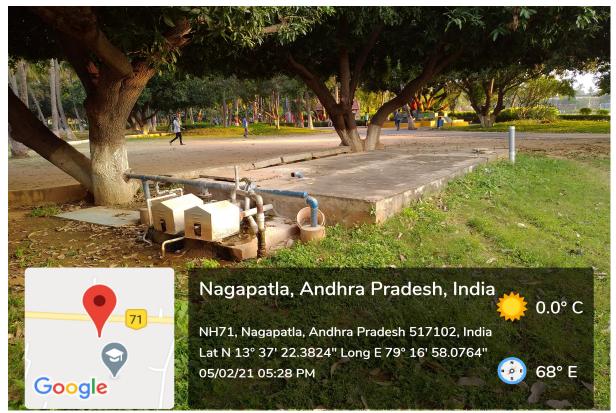

#### Overhead Tank at SS3 Block, Boys Hostels of Size: 6.3 m x 4.2 m x 2.3 m and Capacity: 60000 Litres

Overhead Tank-1 at Dining Hall, Boys Hostels of Size: 12.3 m x 3 m x 1 m and Capacity: 37000 Litres