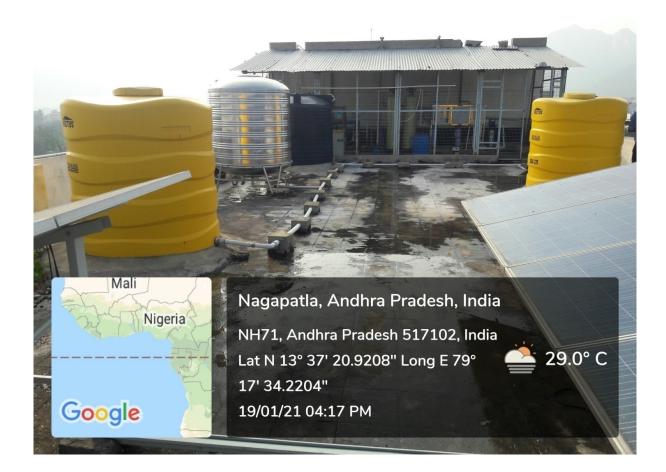

| Г | ٦ |
|---|---|

- Bunds were constructed at appropriate places in the campus to store rainwater and facilitate it to infiltrate into the ground and thereby to recharge groundwater to the maximum extent. This has lead to the development and sustenance of greenery in the campus.
- Kerb stones were used in the form of low level fencing to retain rain water runoff for infiltration at locations wherever it is appropriate.
- Wastewater is generated from wash rooms, toilets of all buildings, canteen and messes is collected and transported by means of well conceived sewerage system to three sewage treatment plants of 150 KLD, 200 KLD and 250 KLD. An extended type of activated sludge process principle is provided in the working of these sewage treatment plants. The wastewater generated is 100% domestic origin. The treated water is used for the gardening the lawns on campus.
- Well conceived plumb line system is in place in the campus for conveying water and wastewater in the campus.
- The groundwater is pumped to overhead tanks located on the terrace of different buildings in the campus and then distributed through a well designed distribution system for different applications.
- There are six overhead tanks on the terrace of various buildings and one underground tank in the campus. The total water storage capacity of all tanks is 576000 litres. The present water demand is about 310000 litres. The present storage capacity of tanks is sufficient for storing and distribution.
- The groundwater available in the campus contains hardness beyond the drinking water standards. The institute installed five Reverse Osmosis (RO) systems of capacities 500 Litres per hour, 1000 Liters per hour, 2000 Liters per hour (2 No.) and 3000 Liters per hour at appropriate locations as per the requirement. These RO systems are usually operated during morning (4 am to 9 am) and evening (6 pm to 10 pm).
- Manual alert system is provided to check overflow of water tanks. The water works man always keep track on the water tanks.
- > Water tanks are cleaned periodically.

Overhead Tank at SS2 Block, Boys Hostels of Size: 8.3 m x 3.5 m x 1 m and Capacity: 29000 Litres

Underground Tank at SS2 Block, Boys Hostels of Size: 3.85 m x 2.71 m x 2.4 m and Capacity: 25000 Litres