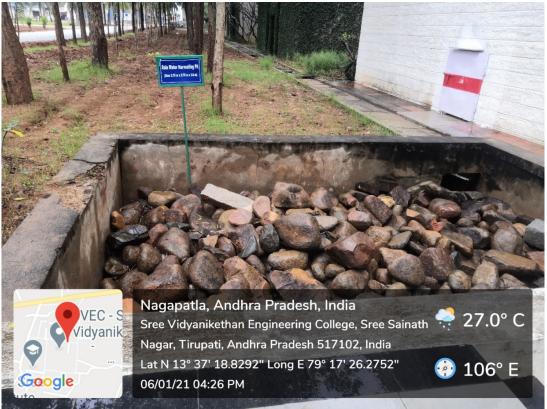

### Rain Water Harvesting Pond at Main Gate (Size: 14.5 m Diameter X 1.5 m Depth)

Rainwater Harvesting Pitat New Canteen (Size: 5.25 m x 5.0 m x 3.6 m)

Rainwater Harvesting Pit beside MNS Block (Size: 5.25 m x 5.0 m x 3.6 m)