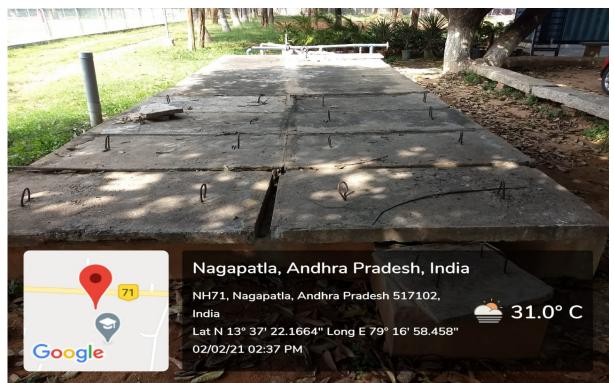

Rainwater Harvesting Pit-1 at Boys Hostel Premises (Size: 4.89 m x 3.36 m x 3.6 m)

**Soak Pits** 

Porous/Permeable Concrete Paver Tiles Separated by Joints at MNS Block to Infiltrate Rainwater

Porous/Permeable Concrete Paver Tiles Separated by Joints at MNS Block to Infiltrate Rainwater