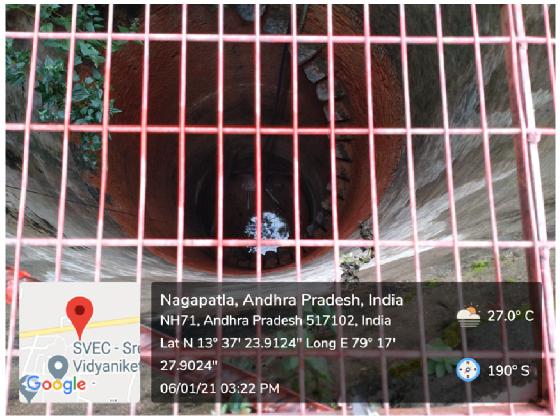

# BORE WELL /OPEN WELL RECHARGE

Open Well near Main Gate (Size: 4.3 m Diameter x 20 m Depth) with Bore (6.5" Diameter)

Open Well near V Block (Size: 5.13 m Diameter x 18 m Depth) with Bore (6.5" Diameter)