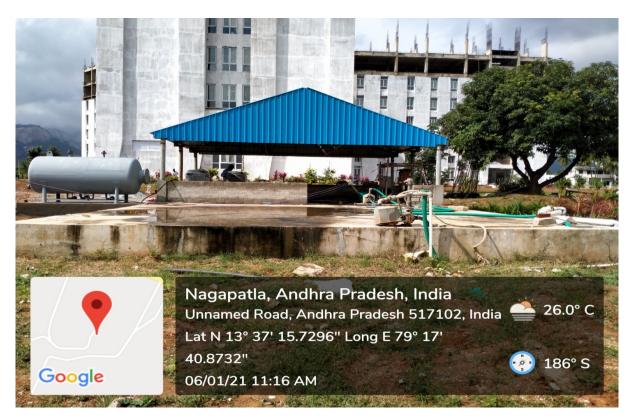

### Rain Water Harvesting Pond at Main Gate (Size: 14.5 m Diameter X 1.5 m Depth)

Rainwater Harvesting Pitat New Canteen (Size: 5.25 m x 5.0 m x 3.6 m)

Rainwater Harvesting Pit beside MNS Block (Size: 5.25 m x 5.0 m x 3.6 m)