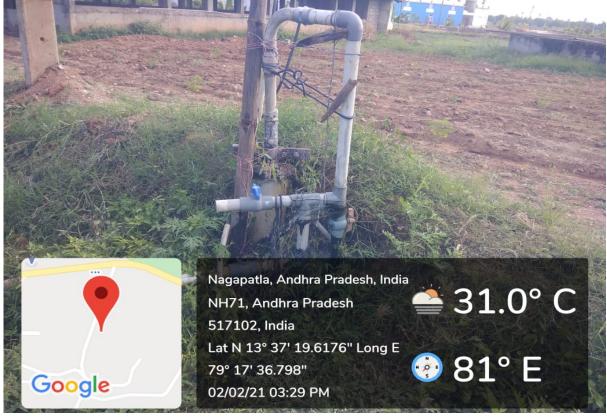

# BORE WELL /OPEN WELL RECHARGE

Open Well near Main Gate (Size: 4.3 m Diameter x 20 m Depth) with Bore (6.5" Diameter)

Open Well near V Block (Size: 5.13 m Diameter x 18 m Depth) with Bore (6.5" Diameter)