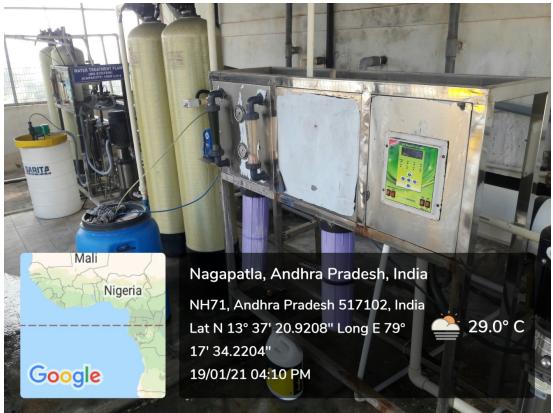

#### Overhead Tank at SS3 Block, Boys Hostels of Size: 6.3 m x 4.2 m x 2.3 m and Capacity: 60000 Litres

Overhead Tank-1 at Dining Hall, Boys Hostels of Size: 12.3 m x 3 m x 1 m and Capacity: 37000 Litres