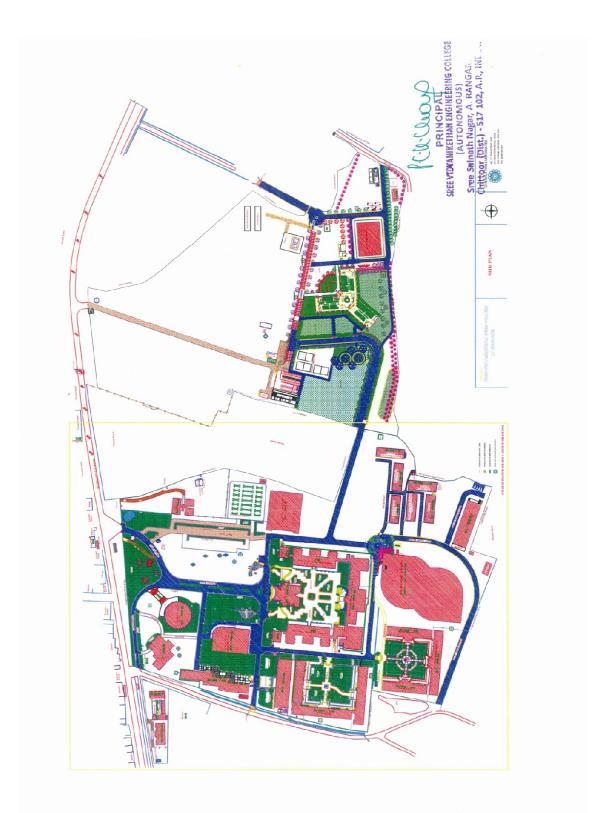

### INDEX

| S. No.                           | WATER CONSERVATION FACILITIES                                                         |  |
|----------------------------------|---------------------------------------------------------------------------------------|--|
| Rain Water Harvesting Structures |                                                                                       |  |
| 1.                               | Rain Water Harvesting Pond at Main Gate                                               |  |
|                                  | (Size: 14.5 m Diameter X 1.5 m Depth)                                                 |  |
| 2.                               | Rainwater Harvesting Pit at New Canteen                                               |  |
|                                  | (Size: 5.25 m x 5.0 m x 3.6 m)                                                        |  |
| 3.                               | Rainwater Harvesting Pit beside MNS Block                                             |  |
| _                                | (Size: 5.25 m x 5.0 m x 3.6 m)                                                        |  |
| 4.                               | Rainwater Harvesting Pit in front of MNS Block<br>(Size: 9.0 m x 5.0 m x 3.6 m)       |  |
|                                  | Rainwater Harvesting Pit at PAT Office                                                |  |
| 5.                               | (Size: $4.0 \text{ m x} 4.0 \text{ m x} 3.6 \text{ m}$ )                              |  |
|                                  | Rainwater Harvesting Pit at East of V Block                                           |  |
| 6.                               | (Size: 8.8 m x 7.8 m x 3.6 m)                                                         |  |
| 7.                               | Rainwater Harvesting Pit at South of V Block                                          |  |
|                                  | (Size: 7.5 m x 6.0 m x 3.6 m)                                                         |  |
| 8.                               | Rainwater Harvesting Pit-1 at Girls Hostel Premises                                   |  |
|                                  | (Size: 5.5 m x 5.52 m x 3.6 m)                                                        |  |
| 9.                               | Rainwater Harvesting Pit-2 at Girls Hostel Premises                                   |  |
|                                  | (Size: 7.48 m x 4.74 m x 3.6 m)                                                       |  |
| 10.                              | Rainwater Harvesting Pit-3 at Girls Hostel Premises                                   |  |
|                                  | (Size: 6.37 m x 4.25 m x 3.6 m)                                                       |  |
| 11.                              | Rainwater Harvesting Pit-4 at Girls Hostel Premises                                   |  |
|                                  | (Size: 5.42 m x 5.39 m x 3.6 m)<br>Rainwater Harvesting Pit-1 at Boys Hostel Premises |  |
| 12.                              | (Size: 7.29 m x 4.13 m x 3.6 m)                                                       |  |
| 13.                              | Rainwater Harvesting Pit-2 at Boys Hostel Premises                                    |  |
|                                  | (Size: 4.89 m x 3.36 m x 3.6 m)                                                       |  |
| 14.                              | Soak Pits                                                                             |  |
| 15.                              | Porous/Permeable Concrete Paver Tiles Separated by Joints at                          |  |
|                                  | MNS Block to Infiltrate Rainwater                                                     |  |
| 16.                              | Porous/Permeable Concrete Paver Tiles Separated by Joints in                          |  |
| 10.                              | Front of MNS Block to Infiltrate Rainwater                                            |  |
| 17.                              | Porous/Permeable Concrete Paver Tiles Separated by Joints in                          |  |
|                                  | Front of Mechanical Block to Infiltrate Rainwater                                     |  |
| 18.                              | Porous/Permeable Concrete Paver Tiles Separated by Joints in                          |  |
|                                  | Front of Civil Block to Infiltrate Rainwater                                          |  |
| 19.                              | Rain Water Collection and Conveyance System in Front of<br>M-Block                    |  |
| 20.                              | Rain Water Collection and Conveyance System beside to M-Block                         |  |
| 20.                              | Nam water conection and conveyance system beside to M-DIOCK                           |  |

| S. No.   | WATER CONSERVATION FACILITIES                                                          |
|----------|----------------------------------------------------------------------------------------|
| 21.      | Rain Water Collection and Conveyance System at MNS-Block                               |
| 22.      | Rain Water Collection and Conveyance System at Central Library                         |
| 23.      | Rain Water Collection Point at Central Library                                         |
| 24.      | Rain Water Collection and Conveyance System at PAT Office                              |
| 25.      | Rain Water Collection and Conveyance System on the Way to Canteen                      |
| 26.      | Rain Water Collection and Conveyance System on the Way to Hostels                      |
| 27.      | Rain Water Collection and Conveyance System at V Block                                 |
|          | Bore Well /Open Well Recharge                                                          |
| 28.      | Open Well near Main Gate (Size: 4.3 m Diameter x 20 m Depth) with Bore (6.5" Diameter) |
| 29.      | Open Well near V Block (Size: 5.13 m Diameter x 18 m Depth) with Bore (6.5" Diameter   |
| 30.      | Bore Well near V Block (6.5" Diameter))                                                |
| 31.      | Open Well near the V Block Main Gate<br>(Size: 6.3 m Diameter x 27 m Depth)            |
| 32.      | Bore Well near the V Block Main Gate<br>(6.5" Diameter)                                |
| 33.      | Bore Well near Indoor Stadium (6.5" Diameter)                                          |
| 34.      | Bore Well-1 at Girls Hostel (8" Diameter)                                              |
| 35.      | Bore Well-2 at Girls Hostel (8" Diameter)                                              |
| 36.      | Bore Well-1 at Boys Hostel (8" Diameter)                                               |
| 37.      | Bore Well-2 at Boys Hostel (6.5" Diameter)                                             |
|          | Stormwater Management                                                                  |
| 38.      | Stromwater Drainage System Layout                                                      |
| 1940     | Construction of Bunds                                                                  |
| 39.      | Bunds for Rainwater Harvesting                                                         |
|          | Wastewater Recycling                                                                   |
| 40.      | Sewage Treatment Plant of 150 KLD Capacity                                             |
| 41.      | Sewage Treatment Plant of 200 KLD Capacity                                             |
| 42.      | Sewage Treatment Plant of 250 KLD Capacity                                             |
| Maintena | nce of Water Bodies and Distribution System in the Campus                              |
| 43.      | Plumb Line System for Water and Wastewater Conveyance                                  |
| 44.      | Water Storage Tanks                                                                    |
| 45.      | RO Systems                                                                             |
| 46.      | Sensor Based Water Conservation System                                                 |