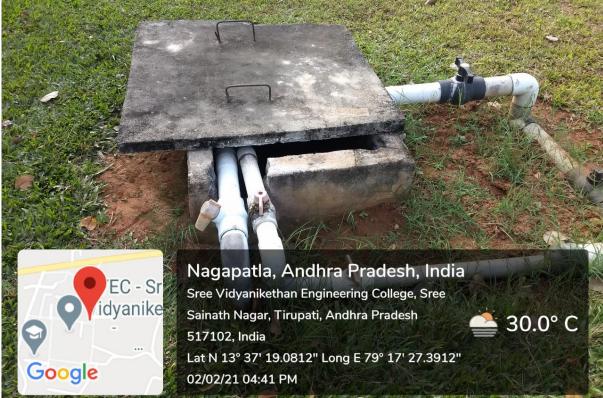

### WASTEWATER RECYCLING

Sewage Treatment Plant of 150 KLD Capacity at Girls Hostels

Sewage Treatment Plant of 200 KLD Capacity at Boys Hostels

 Nagapatla, Andhra Pradesh, India
 27.0° C

 Unnamed Road, Andhra Pradesh 517102, India
 121.0088" Long E 79° 17' 41.694"

 Google
 06/01/21 11:39 AM

Sewage Treatment Plant of 250 KLD Capacity at V Block