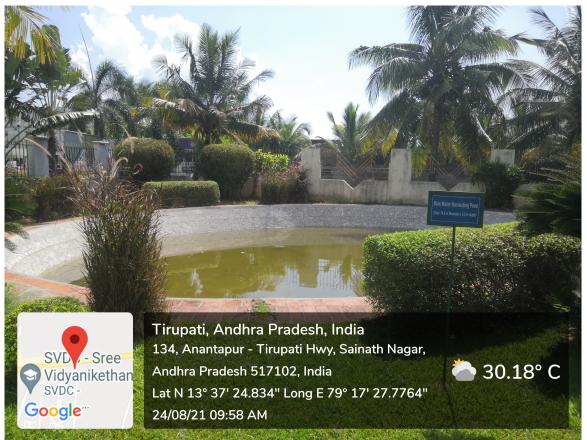

### Rain Water Harvesting Pond at Main Gate (Size: 14.5 m Diameter X 1.5 m Depth)

Rainwater Harvesting Pitat New Canteen (Size: 5.25 m x 5.0 m x 3.6 m)

Rainwater Harvesting Pit beside MNS Block (Size: 5.25 m x 5.0 m x 3.6 m)