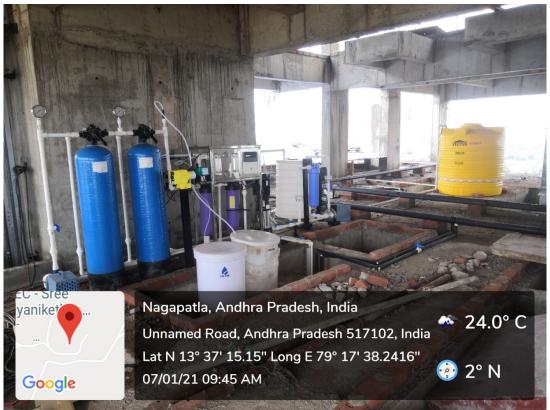

| Г | ٦ |
|---|---|

- Bunds were constructed at appropriate places in the campus to store rainwater and facilitate it to infiltrate into the ground and thereby to recharge groundwater to the maximum extent. This has lead to the development and sustenance of greenery in the campus.
- Kerb stones were used in the form of low level fencing to retain rain water runoff for infiltration at locations wherever it is appropriate.
- Wastewater is generated from wash rooms, toilets of all buildings, canteen and messes is collected and transported by means of well conceived sewerage system to three sewage treatment plants of 150 KLD, 200 KLD and 250 KLD. An extended type of activated sludge process principle is provided in the working of these sewage treatment plants. The wastewater generated is 100% domestic origin. The treated water is used for the gardening the lawns on campus.
- Well conceived plumb line system is in place in the campus for conveying water and wastewater in the campus.
- The groundwater is pumped to overhead tanks located on the terrace of different buildings in the campus and then distributed through a well designed distribution system for different applications.
- There are six overhead tanks on the terrace of various buildings and one underground tank in the campus. The total water storage capacity of all tanks is 576000 litres. The present water demand is about 310000 litres. The present storage capacity of tanks is sufficient for storing and distribution.
- The groundwater available in the campus contains hardness beyond the drinking water standards. The institute installed five Reverse Osmosis (RO) systems of capacities 500 Litres per hour, 1000 Liters per hour, 2000 Liters per hour (2 No.) and 3000 Liters per hour at appropriate locations as per the requirement. These RO systems are usually operated during morning (4 am to 9 am) and evening (6 pm to 10 pm).
- Manual alert system is provided to check overflow of water tanks. The water works man always keep track on the water tanks.
- > Water tanks are cleaned periodically.

### WASTEWATER RECYCLING

Sewage Treatment Plant of 150 KLD Capacity at Girls Hostels

Sewage Treatment Plant of 200 KLD Capacity at Boys Hostels

 Nagapatla, Andhra Pradesh, India
 27.0° C

 Unnamed Road, Andhra Pradesh 517102, India
 121.0088" Long E 79° 17' 41.694"