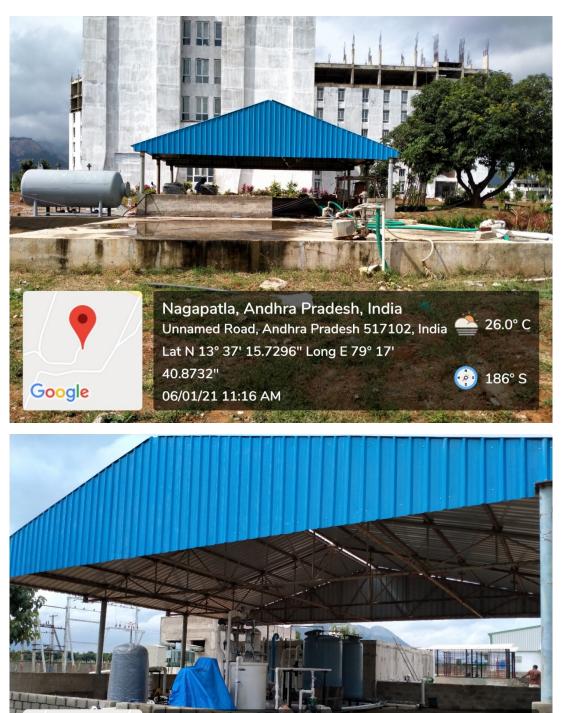

### WASTEWATER RECYCLING

Sewage Treatment Plant of 150 KLD Capacity at Girls Hostels

Sewage Treatment Plant of 200 KLD Capacity at Boys Hostels

 Nagapatla, Andhra Pradesh, India
 27.0° C

 Unnamed Road, Andhra Pradesh 517102, India
 121.0088" Long E 79° 17' 41.694"