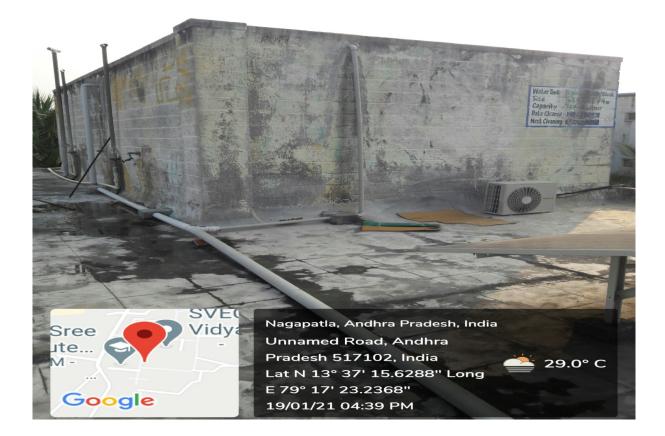

| Г | ٦ |
|---|---|

- Bunds were constructed at appropriate places in the campus to store rainwater and facilitate it to infiltrate into the ground and thereby to recharge groundwater to the maximum extent. This has lead to the development and sustenance of greenery in the campus.
- Kerb stones were used in the form of low level fencing to retain rain water runoff for infiltration at locations wherever it is appropriate.
- Wastewater is generated from wash rooms, toilets of all buildings, canteen and messes is collected and transported by means of well conceived sewerage system to three sewage treatment plants of 150 KLD, 200 KLD and 250 KLD. An extended type of activated sludge process principle is provided in the working of these sewage treatment plants. The wastewater generated is 100% domestic origin. The treated water is used for the gardening the lawns on campus.
- Well conceived plumb line system is in place in the campus for conveying water and wastewater in the campus.
- The groundwater is pumped to overhead tanks located on the terrace of different buildings in the campus and then distributed through a well designed distribution system for different applications.
- There are six overhead tanks on the terrace of various buildings and one underground tank in the campus. The total water storage capacity of all tanks is 576000 litres. The present water demand is about 310000 litres. The present storage capacity of tanks is sufficient for storing and distribution.
- The groundwater available in the campus contains hardness beyond the drinking water standards. The institute installed five Reverse Osmosis (RO) systems of capacities 500 Litres per hour, 1000 Liters per hour, 2000 Liters per hour (2 No.) and 3000 Liters per hour at appropriate locations as per the requirement. These RO systems are usually operated during morning (4 am to 9 am) and evening (6 pm to 10 pm).
- Manual alert system is provided to check overflow of water tanks. The water works man always keep track on the water tanks.
- > Water tanks are cleaned periodically.

- Drinking water quality standards are well maintained through periodic water quality tests.
- Pipelines, taps and other sources of water discharge are well maintained without any leakages.

18 James

PRINCIPAL PRINCIPAL SREE VIDYANIKETHAN ENGINEERING COLLEGE (AUTONOMOUS) Sree Salnath Nagar, A. RANGAMPET Chittoor (Dist.) - 517 102, A.P., INDIA.