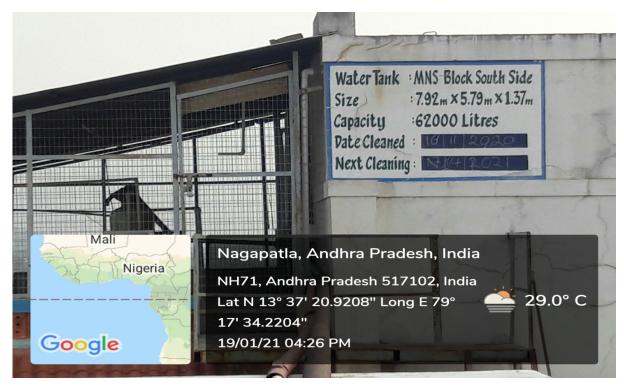

| Г | ٦ |
|---|---|

- Bunds were constructed at appropriate places in the campus to store rainwater and facilitate it to infiltrate into the ground and thereby to recharge groundwater to the maximum extent. This has lead to the development and sustenance of greenery in the campus.
- Kerb stones were used in the form of low level fencing to retain rain water runoff for infiltration at locations wherever it is appropriate.
- Wastewater is generated from wash rooms, toilets of all buildings, canteen and messes is collected and transported by means of well conceived sewerage system to three sewage treatment plants of 150 KLD, 200 KLD and 250 KLD. An extended type of activated sludge process principle is provided in the working of these sewage treatment plants. The wastewater generated is 100% domestic origin. The treated water is used for the gardening the lawns on campus.
- Well conceived plumb line system is in place in the campus for conveying water and wastewater in the campus.
- The groundwater is pumped to overhead tanks located on the terrace of different buildings in the campus and then distributed through a well designed distribution system for different applications.
- There are six overhead tanks on the terrace of various buildings and one underground tank in the campus. The total water storage capacity of all tanks is 576000 litres. The present water demand is about 310000 litres. The present storage capacity of tanks is sufficient for storing and distribution.
- The groundwater available in the campus contains hardness beyond the drinking water standards. The institute installed five Reverse Osmosis (RO) systems of capacities 500 Litres per hour, 1000 Liters per hour, 2000 Liters per hour (2 No.) and 3000 Liters per hour at appropriate locations as per the requirement. These RO systems are usually operated during morning (4 am to 9 am) and evening (6 pm to 10 pm).
- Manual alert system is provided to check overflow of water tanks. The water works man always keep track on the water tanks.
- > Water tanks are cleaned periodically.

Overhead Tank at SS2 Block, Boys Hostels of Size: 8.3 m x 3.5 m x 1 m and Capacity: 29000 Litres

Underground Tank at SS2 Block, Boys Hostels of Size: 3.85 m x 2.71 m x 2.4 m and Capacity: 25000 Litres