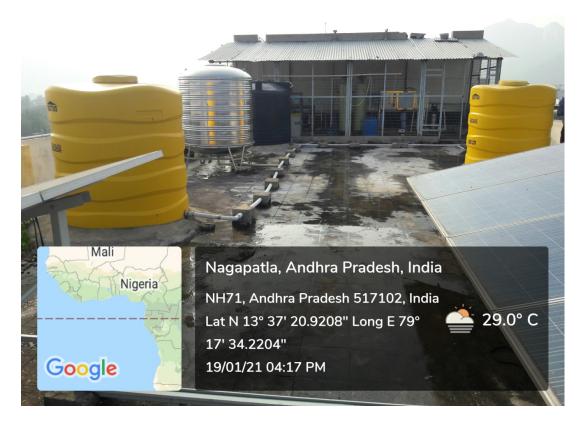

Overhead Tank at SS2 Block, Boys Hostels of Size: 8.3 m x 3.5 m x 1 m and Capacity: 29000 Litres

Underground Tank at SS2 Block, Boys Hostels of Size: 3.85 m x 2.71 m x 2.4 m and Capacity: 25000 Litres