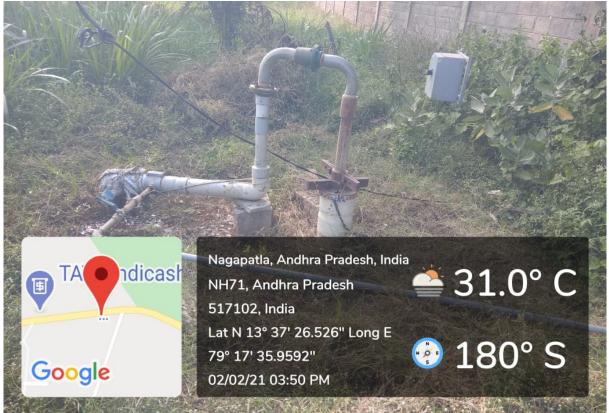

**Rain Water Collection and Conveyance System in Front of M-Block** 

**Rain Water Collection and Conveyance System beside M-Block** 