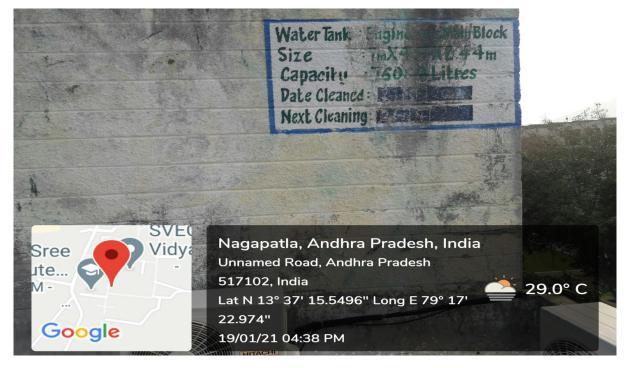

| Г | ٦ |
|---|---|

- Bunds were constructed at appropriate places in the campus to store rainwater and facilitate it to infiltrate into the ground and thereby to recharge groundwater to the maximum extent. This has lead to the development and sustenance of greenery in the campus.
- Kerb stones were used in the form of low level fencing to retain rain water runoff for infiltration at locations wherever it is appropriate.
- Wastewater is generated from wash rooms, toilets of all buildings, canteen and messes is collected and transported by means of well conceived sewerage system to three sewage treatment plants of 150 KLD, 200 KLD and 250 KLD. An extended type of activated sludge process principle is provided in the working of these sewage treatment plants. The wastewater generated is 100% domestic origin. The treated water is used for the gardening the lawns on campus.
- Well conceived plumb line system is in place in the campus for conveying water and wastewater in the campus.
- The groundwater is pumped to overhead tanks located on the terrace of different buildings in the campus and then distributed through a well designed distribution system for different applications.
- There are six overhead tanks on the terrace of various buildings and one underground tank in the campus. The total water storage capacity of all tanks is 576000 litres. The present water demand is about 310000 litres. The present storage capacity of tanks is sufficient for storing and distribution.
- The groundwater available in the campus contains hardness beyond the drinking water standards. The institute installed five Reverse Osmosis (RO) systems of capacities 500 Litres per hour, 1000 Liters per hour, 2000 Liters per hour (2 No.) and 3000 Liters per hour at appropriate locations as per the requirement. These RO systems are usually operated during morning (4 am to 9 am) and evening (6 pm to 10 pm).
- Manual alert system is provided to check overflow of water tanks. The water works man always keep track on the water tanks.
- > Water tanks are cleaned periodically.

- Drinking water quality standards are well maintained through periodic water quality tests.
- Pipelines, taps and other sources of water discharge are well maintained without any leakages.

18 James

PRINCIPAL PRINCIPAL SREE VIDYANIKETHAN ENGINEERING COLLEGE (AUTONOMOUS) Sree Salnath Nagar, A. RANGAMPET Chittoor (Dist.) - 517 102, A.P., INDIA.