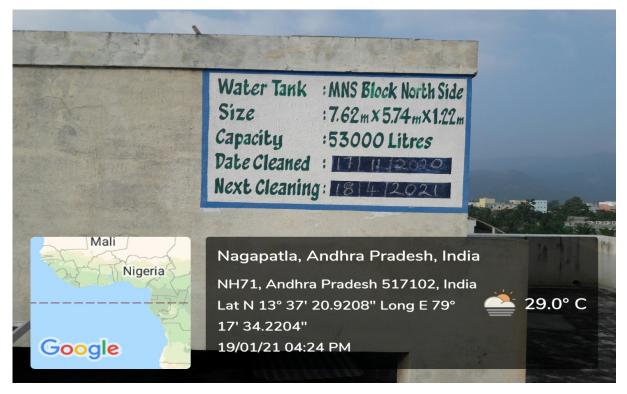

| Г | ٦ |
|---|---|

- Bunds were constructed at appropriate places in the campus to store rainwater and facilitate it to infiltrate into the ground and thereby to recharge groundwater to the maximum extent. This has lead to the development and sustenance of greenery in the campus.
- Kerb stones were used in the form of low level fencing to retain rain water runoff for infiltration at locations wherever it is appropriate.
- Wastewater is generated from wash rooms, toilets of all buildings, canteen and messes is collected and transported by means of well conceived sewerage system to three sewage treatment plants of 150 KLD, 200 KLD and 250 KLD. An extended type of activated sludge process principle is provided in the working of these sewage treatment plants. The wastewater generated is 100% domestic origin. The treated water is used for the gardening the lawns on campus.
- Well conceived plumb line system is in place in the campus for conveying water and wastewater in the campus.
- The groundwater is pumped to overhead tanks located on the terrace of different buildings in the campus and then distributed through a well designed distribution system for different applications.
- There are six overhead tanks on the terrace of various buildings and one underground tank in the campus. The total water storage capacity of all tanks is 576000 litres. The present water demand is about 310000 litres. The present storage capacity of tanks is sufficient for storing and distribution.
- The groundwater available in the campus contains hardness beyond the drinking water standards. The institute installed five Reverse Osmosis (RO) systems of capacities 500 Litres per hour, 1000 Liters per hour, 2000 Liters per hour (2 No.) and 3000 Liters per hour at appropriate locations as per the requirement. These RO systems are usually operated during morning (4 am to 9 am) and evening (6 pm to 10 pm).
- Manual alert system is provided to check overflow of water tanks. The water works man always keep track on the water tanks.
- > Water tanks are cleaned periodically.

Overhead Tank at SS2 Block, Boys Hostels of Size: 8.3 m x 3.5 m x 1 m and Capacity: 29000 Litres

Underground Tank at SS2 Block, Boys Hostels of Size: 3.85 m x 2.71 m x 2.4 m and Capacity: 25000 Litres