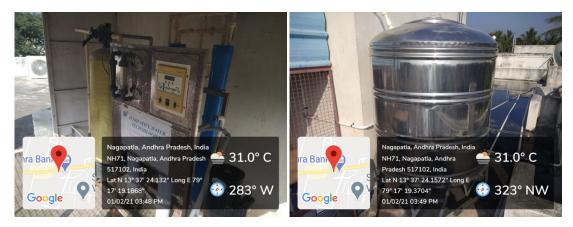

| Г | ٦ |
|---|---|

- Bunds were constructed at appropriate places in the campus to store rainwater and facilitate it to infiltrate into the ground and thereby to recharge groundwater to the maximum extent. This has lead to the development and sustenance of greenery in the campus.
- Kerb stones were used in the form of low level fencing to retain rain water runoff for infiltration at locations wherever it is appropriate.
- Wastewater is generated from wash rooms, toilets of all buildings, canteen and messes is collected and transported by means of well conceived sewerage system to three sewage treatment plants of 150 KLD, 200 KLD and 250 KLD. An extended type of activated sludge process principle is provided in the working of these sewage treatment plants. The wastewater generated is 100% domestic origin. The treated water is used for the gardening the lawns on campus.
- Well conceived plumb line system is in place in the campus for conveying water and wastewater in the campus.
- The groundwater is pumped to overhead tanks located on the terrace of different buildings in the campus and then distributed through a well designed distribution system for different applications.
- There are six overhead tanks on the terrace of various buildings and one underground tank in the campus. The total water storage capacity of all tanks is 576000 litres. The present water demand is about 310000 litres. The present storage capacity of tanks is sufficient for storing and distribution.
- The groundwater available in the campus contains hardness beyond the drinking water standards. The institute installed five Reverse Osmosis (RO) systems of capacities 500 Litres per hour, 1000 Liters per hour, 2000 Liters per hour (2 No.) and 3000 Liters per hour at appropriate locations as per the requirement. These RO systems are usually operated during morning (4 am to 9 am) and evening (6 pm to 10 pm).
- Manual alert system is provided to check overflow of water tanks. The water works man always keep track on the water tanks.
- > Water tanks are cleaned periodically.