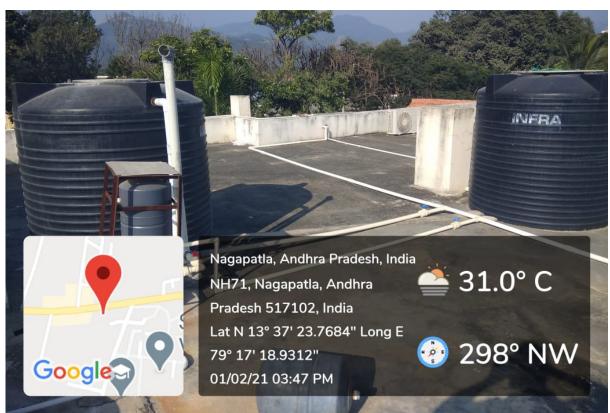

| S. No.   | WATER CONSERVATION FACILITIES                                                          |
|----------|----------------------------------------------------------------------------------------|
| 21.      | Rain Water Collection and Conveyance System at MNS-Block                               |
| 22.      | Rain Water Collection and Conveyance System at Central Library                         |
| 23.      | Rain Water Collection Point at Central Library                                         |
| 24.      | Rain Water Collection and Conveyance System at PAT Office                              |
| 25.      | Rain Water Collection and Conveyance System on the Way to Canteen                      |
| 26.      | Rain Water Collection and Conveyance System on the Way to Hostels                      |
| 27.      | Rain Water Collection and Conveyance System at V Block                                 |
|          | Bore Well /Open Well Recharge                                                          |
| 28.      | Open Well near Main Gate (Size: 4.3 m Diameter x 20 m Depth) with Bore (6.5" Diameter) |
| 29.      | Open Well near V Block (Size: 5.13 m Diameter x 18 m Depth) with Bore (6.5" Diameter   |
| 30.      | Bore Well near V Block (6.5" Diameter))                                                |
| 31.      | Open Well near the V Block Main Gate<br>(Size: 6.3 m Diameter x 27 m Depth)            |
| 32.      | Bore Well near the V Block Main Gate<br>(6.5" Diameter)                                |
| 33.      | Bore Well near Indoor Stadium (6.5" Diameter)                                          |
| 34.      | Bore Well-1 at Girls Hostel (8" Diameter)                                              |
| 35.      | Bore Well-2 at Girls Hostel (8" Diameter)                                              |
| 36.      | Bore Well-1 at Boys Hostel (8" Diameter)                                               |
| 37.      | Bore Well-2 at Boys Hostel (6.5" Diameter)                                             |
|          | Stormwater Management                                                                  |
| 38.      | Stromwater Drainage System Layout                                                      |
| 1940     | Construction of Bunds                                                                  |
| 39.      | Bunds for Rainwater Harvesting                                                         |
|          | Wastewater Recycling                                                                   |
| 40.      | Sewage Treatment Plant of 150 KLD Capacity                                             |
| 41.      | Sewage Treatment Plant of 200 KLD Capacity                                             |
| 42.      | Sewage Treatment Plant of 250 KLD Capacity                                             |
| Maintena | nce of Water Bodies and Distribution System in the Campus                              |
| 43.      | Plumb Line System for Water and Wastewater Conveyance                                  |
| 44.      | Water Storage Tanks                                                                    |
| 45.      | RO Systems                                                                             |
| 46.      | Sensor Based Water Conservation System                                                 |