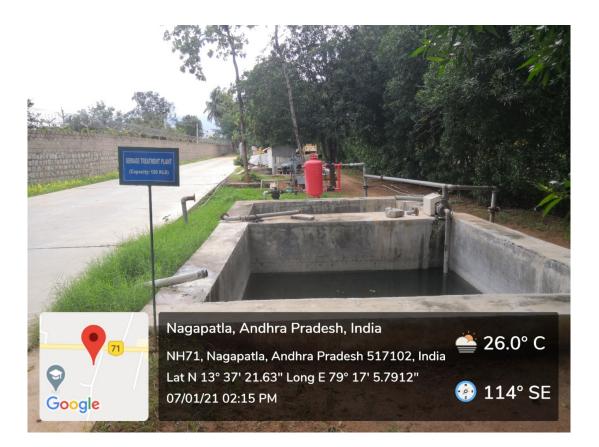

### WASTEWATER RECYCLING

Sewage Treatment Plant of 150 KLD Capacity at Girls Hostels

Sewage Treatment Plant of 200 KLD Capacity at Boys Hostels

 Nagapatla, Andhra Pradesh, India
 27.0° C

 Unnamed Road, Andhra Pradesh 517102, India
 121.0088" Long E 79° 17' 41.694"