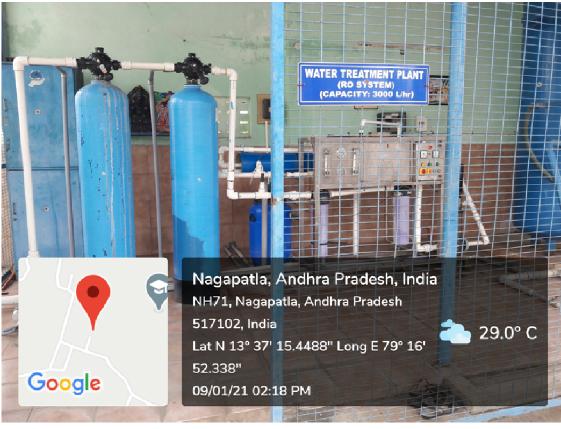

#### Overhead Tank at SS3 Block, Boys Hostels of Size: 6.3 m x 4.2 m x 2.3 m and Capacity: 60000 Litres

Overhead Tank-1 at Dining Hall, Boys Hostels of Size: 12.3 m x 3 m x 1 m and Capacity: 37000 Litres