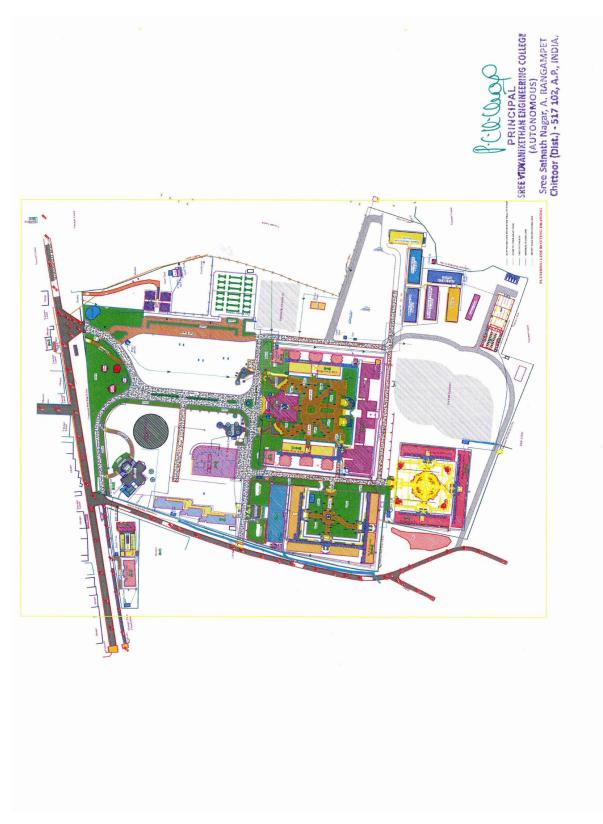

| Г | ٦ |
|---|---|

- Bunds were constructed at appropriate places in the campus to store rainwater and facilitate it to infiltrate into the ground and thereby to recharge groundwater to the maximum extent. This has lead to the development and sustenance of greenery in the campus.
- Kerb stones were used in the form of low level fencing to retain rain water runoff for infiltration at locations wherever it is appropriate.
- Wastewater is generated from wash rooms, toilets of all buildings, canteen and messes is collected and transported by means of well conceived sewerage system to three sewage treatment plants of 150 KLD, 200 KLD and 250 KLD. An extended type of activated sludge process principle is provided in the working of these sewage treatment plants. The wastewater generated is 100% domestic origin. The treated water is used for the gardening the lawns on campus.
- Well conceived plumb line system is in place in the campus for conveying water and wastewater in the campus.
- The groundwater is pumped to overhead tanks located on the terrace of different buildings in the campus and then distributed through a well designed distribution system for different applications.
- There are six overhead tanks on the terrace of various buildings and one underground tank in the campus. The total water storage capacity of all tanks is 576000 litres. The present water demand is about 310000 litres. The present storage capacity of tanks is sufficient for storing and distribution.
- The groundwater available in the campus contains hardness beyond the drinking water standards. The institute installed five Reverse Osmosis (RO) systems of capacities 500 Litres per hour, 1000 Liters per hour, 2000 Liters per hour (2 No.) and 3000 Liters per hour at appropriate locations as per the requirement. These RO systems are usually operated during morning (4 am to 9 am) and evening (6 pm to 10 pm).
- Manual alert system is provided to check overflow of water tanks. The water works man always keep track on the water tanks.
- > Water tanks are cleaned periodically.

- Drinking water quality standards are well maintained through periodic water quality tests.
- Pipelines, taps and other sources of water discharge are well maintained without any leakages.

18 James

PRINCIPAL PRINCIPAL SREE VIDYANIKETHAN ENGINEERING COLLEGE (AUTONOMOUS) Sree Salnath Nagar, A. RANGAMPET Chittoor (Dist.) - 517 102, A.P., INDIA.