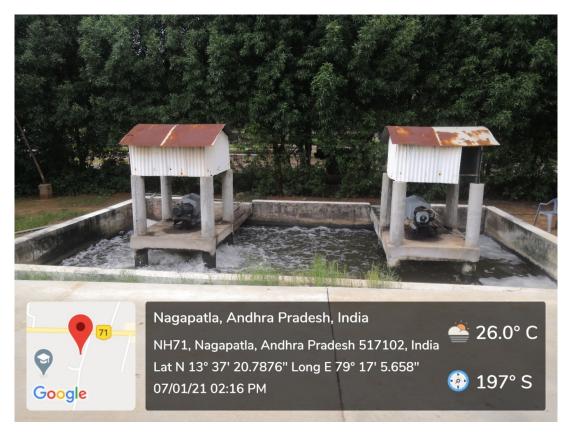

### WASTEWATER RECYCLING

Sewage Treatment Plant of 150 KLD Capacity at Girls Hostels

Sewage Treatment Plant of 200 KLD Capacity at Boys Hostels

 Nagapatla, Andhra Pradesh, India
 27.0° C

 Unnamed Road, Andhra Pradesh 517102, India
 121.0088" Long E 79° 17' 41.694"