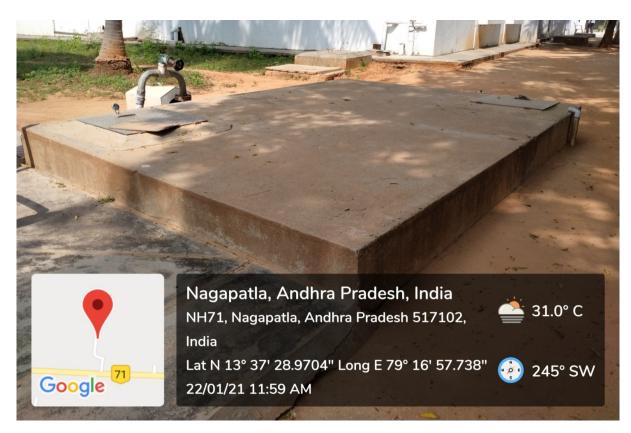

**Rain Water Collection and Conveyance System in Front of M-Block** 

**Rain Water Collection and Conveyance System beside M-Block** 