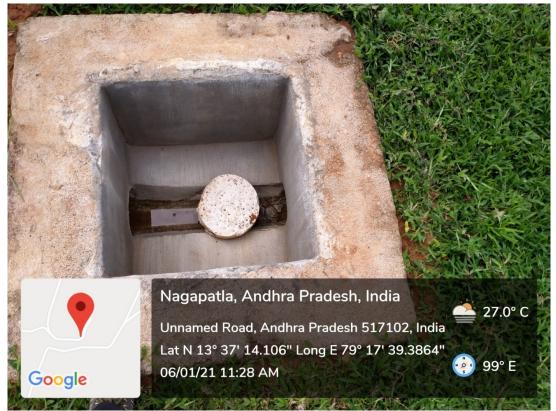

Rainwater Harvesting Pit-1 at Boys Hostel Premises (Size: 4.89 m x 3.36 m x 3.6 m)

**Soak Pits** 

Porous/Permeable Concrete Paver Tiles Separated by Joints at MNS Block to Infiltrate Rainwater

Porous/Permeable Concrete Paver Tiles Separated by Joints at MNS Block to Infiltrate Rainwater