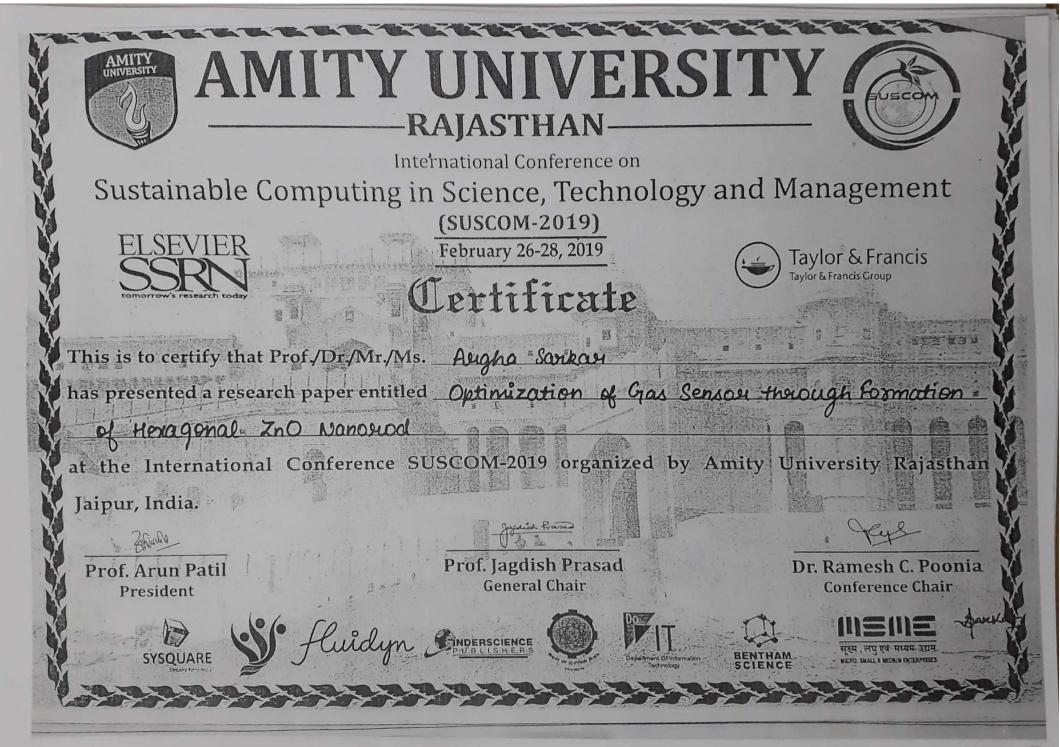

18-19.

LUE

Ed NORSWETTASUESCUM 2019/SVEC-ECE/0064/2019

Date: 23.02.2019

To

**The Principal,** Sree Vidyanikethan Englneering College, Sree Salnath Nagar, Tirupatl – 517 102.

Sir,

Sub: Sree Vidyanikethan Engineering College – Accord of approval to sanction an amount of Rs.12,900/- towards Financial Assistance for attending the SUSCOM 2019 International Conference at Amity University, Rajasthan – Reg.

Ref: Letter No.SVEC/ECE, dated 20.02.2019 of Dr. Argha Sarkar, Asst. Prof., Dept. of ECE submitted through the Principal, SVEC.

With reference to the letter cited above, approval has been accorded to release an amount of **Rs.12,900/-** (Rupees Twelve thousand Nine hundred only.) towards Financial Assistance to **Dr. Argha Sarkar, Assistant Professor, Department of ECE,** Sree Vidyanikethan Engineering College to meet the TA, DA and such other expenses for attending an **International Conference (SUSCOM-2019)** scheduled from **26<sup>th</sup> to 28<sup>th</sup> February, 2019** at Amity University, Rajasthan to present his research work entitled "Optimization of Gas Sensor through Formation of Hexagonal ZnO Nanorod".

The sanctioned amount of **Rs.12,900/-** (Rupees Twelve thousand Nine hundred only.) is hereby sent by way of Cheque/Demand Draft bearing No.\_\_\_\_\_, dated \_\_\_\_\_\_ in favour of **Dr. Argha Sarkar**. You are requested to handover the same to the incumbent.