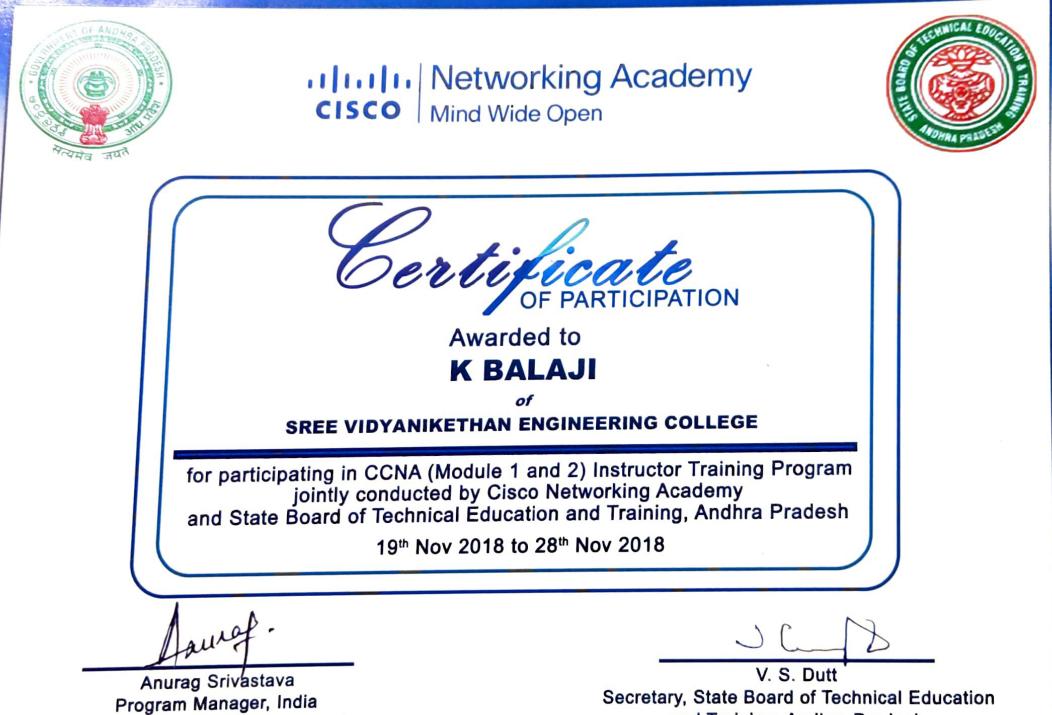

SREE SAINATH NAGAR - TIRUPATI - 517 102

No.SVET/ Advances/ME/SVEC/CSE/ECE/IT/SVET/00583/2018

Date : 30.11.2018

То

The Manager, Andhra Bank, Sree Vidyanikethan Branch A.Rangampet.

Please find enclosed a cheque bearing No. 008218 dated 30.11.2018 for Rs. 65,802/- (Rupees Sixty Five Thousand Eight Hundred and Two Only) towards deposit of Advances to the accounts of the following Staff. We request you to arrange to credit the amount to their respective Accounts as detailed below. 100 Amount in

| INO         | Employee Name                                                                                                                                                                                                                                                                                                                                                      | Bank A/c No.      | <u>Rs.</u> |
|-------------|--------------------------------------------------------------------------------------------------------------------------------------------------------------------------------------------------------------------------------------------------------------------------------------------------------------------------------------------------------------------|-------------------|------------|
| <b>01</b> . | Mr. N.Bala Krishna<br>Asst. Prof. Dept. of CSE, SVEC,<br>SVEC CSE-88<br>(towards travel advance to attending<br>FDB on Data Science and Machine<br>Learning organized by IIIT, Pune<br>during 20 <sup>th</sup> to 24 <sup>th</sup> Dec 2018)                                                                                                                       | 154010100072642 - | 10,820     |
| 02.         | during 20 <sup></sup> to 24 Dec 2019<br>Dr. P.Venkataramana<br>Professor & HOD of ECE, SVEC<br>SVEC ECE 04<br>(towards travel advance for<br>attending the quality improvement<br>programme on optical and<br>microwave remote sensing<br>techniques and its applications<br>organized by IIT Roorkee during 24 <sup>th</sup><br>to 28 <sup>th</sup> December 2018 | 154010011040309   | 9,800      |
| 03.         | Dr. K.Ramani<br>HOD of IT, SVEC<br>SVEC IT 28<br>(towards financial assistant for<br>organising the one week FDP on Free<br>and open source software (FOSS)<br>during 3 <sup>rd</sup> to 7 <sup>th</sup> dec, 2018 under<br>auspicious of Dept. of IT, SVEC                                                                                                        | 154010021020039 🦟 | 6,000      |
| 04.)        | Dr. N.Vithyalaksmin<br>Associate Professor, Dept. of ECE,<br>SVEC, SVECECE-101<br>(towards travel advance for<br>attending FDP on Advanced CMOS<br>VLSI Design organized by NIT,<br>VLSI Design organized by Str<br>Warangal during 3rd to 8th                                                                                                                     | 154010100091106   | 6,500      |
| 05.         | December, 2018<br>Mr. N.Papanna<br>Asst .Prof. Dept. of CSE, SVEC<br>SVEC-CSE-09<br>(towards trayel advance for<br>attending the FDP on Security<br>applicatons using block chain<br>technology organized by GNITS,<br>HYD, during 10 <sup>th</sup> to 15 <sup>th</sup> Dec, 2018                                                                                  | 154010011042432,  | 10,000     |
| 06.         | Dr. VMSN Pavan Kumar CH<br>Asst. Pro. Dept. of ECE, SVEC<br>SVEC ECE 104<br>(towards travel advance for<br>attending the FDP on Wireless and<br>mobile communication organized by<br>IIT, Guwahati during 3 <sup>rd</sup> to 7 <sup>th</sup> Dec,<br>2018                                                                                                          | 154010100092895 ( | 5,500      |