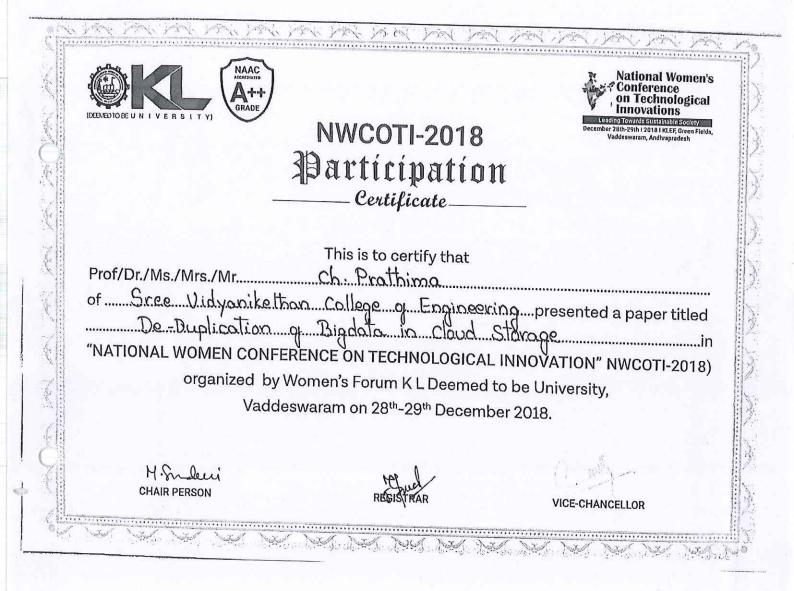

## Educational Trust

No.SVET/QIP Approval/SVEC-ECE/0244/2018

Date 29.11.2018

18-19

To

The Principal, Sree Vidyanlkethan Engineering College, Sree Sainath Nagar, Tirupati.

Sir,

Sub: Sree Vidyanikethan Engineering College - Accord of approval to release an amount of Rs.9,800/-as Travel Advance to Dr. P. Venkataramana, Professor & HOD of ECE for attending the QIP Short Term Course at IIT Roorkee, Roorkee - Reg.

Ref: Letter No.Nil, Dated 24.11.2018 of Dr. P. Venkataramana, Professor & HOD, Dept. of ECE submitted through the Principal, SVEC.

With reference to the letter cited above, the approval has been accorded by Sree Vidyanikethan Educational Trust to release an amount of Rs.9,800/- (Rupees Nine thousand and Eight hundred only.) as Travel Advance to Dr. P. Venkataramana, Professor & HOD of ECE, Sree Vidyanikethan Engineering College to meet the TA, DA and such other expenses for attending the Quality Improvement Programme on "Optical and Microwave Remote Sensing Techniques and its Applications" organizing by UT Roorkee during from 24<sup>th</sup> to 28<sup>th</sup> December, 2018.

The sanctioned amount of Rs.9,800/- (Rupees Nine thousand Eight hundred only.) is hereby sent by way of cash. You are requested to handover the incumbent.

However, TA and DA shall be paid as per Institution rules. A brief report on his participation in the above Programme is required to be submitted alongwith his T.A. buils to this Office. The period of his absence in this regard shall be treated as leave **'On duty'**.

Yours faithfully,

(B. RAVI SEKHAR) Director Finance & Administration

Beleivel

Copy to: The HOD of ECE, SVEC. : The C.A.O., SVET. : The SAO, SVEC. : Dr. P. Venkataramana, Professor, Dept. of ECE, SVEC. : The Head Cashier, SVEC.