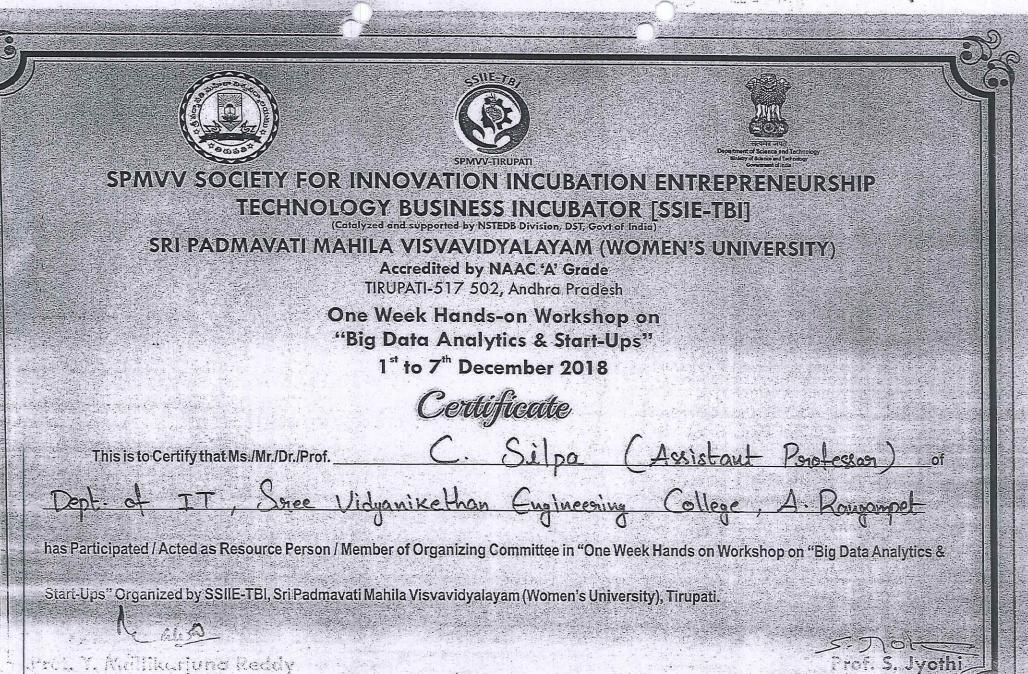

| SINo | Employee Name                                                                                                                                                                                                                                                                                                                                              | Bank A/c No.      | Amount in<br>Rs. |
|------|------------------------------------------------------------------------------------------------------------------------------------------------------------------------------------------------------------------------------------------------------------------------------------------------------------------------------------------------------------|-------------------|------------------|
| 07.  | Ms. C.Slipa<br>Asst. Prof. Dept. of IT, SVEC<br>SVEC-IT 57<br>(towards advance for registration fee<br>for attending one week hand-on<br>workshop on Big Data Analytics and<br>Start-ups" to be held at Sri<br>Padmavathi Mahila Visvavidyalayam<br>(Women's University), Tirupati<br>during 01 <sup>st</sup> to 7 <sup>th</sup> Decmeber, 2018            | 154010100000335 - | 2,500            |
| 08.  | Ms. K.Lakshmi Prasanna<br>Asst. Prof. Dept. of IT, SVEC<br>SVEC-IT 65<br>(towards advance for registration fee<br>for attending one week hand-on<br>workshop on Big Data Analytics and<br>Start-ups" to be held at Sri<br>Padmavathi Mahila Visvavidyalayam<br>(Women's University), Tirupati<br>during 01 <sup>st</sup> to 7 <sup>th</sup> Decmeber, 2018 | 154010100044153   | 2,500            |
| 09.  | Mr. GM Chanakya<br>Asst. Prof. Dept. of IT, SVEC<br>SVEC-IT 47<br>(towards advance for registration fee<br>for attending one week hand-on<br>workshop on Big Data Analytics and<br>Start-ups" to be held at Sri<br>Padmavathi Mahila Visvavidyalayam<br>(Women's University), Tirupati<br>during 01 <sup>st</sup> to 7 <sup>th</sup> Decmeber, 2018        | 154010011042077   | 2,500            |
| 10.  | Dr. V.R.Anitha<br>Professor,<br>Dept. of ECE, SVEC, SVEC-ECE-06<br>(towards travel advance for<br>attending FDP on metamaterial<br>antennas and optimization<br>techniques organisd by NIT,<br>Warangal during 03 <sup>rd</sup> to 08 <sup>th</sup>                                                                                                        | 154010021020347   | 9,682            |
| _    | December, 2018)                                                                                                                                                                                                                                                                                                                                            | Total:            | 65,802           |