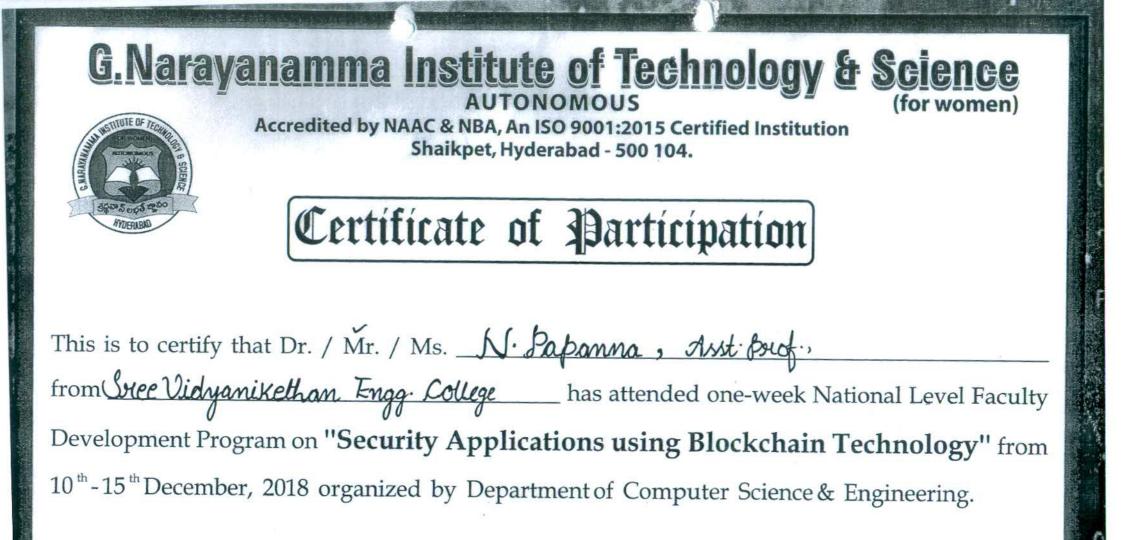

| SINO | Employee Name                                                                                                                                                                                                                                                                                                                                                                                                    | Bank A/c No.    | Amount in<br>Rs. |
|------|------------------------------------------------------------------------------------------------------------------------------------------------------------------------------------------------------------------------------------------------------------------------------------------------------------------------------------------------------------------------------------------------------------------|-----------------|------------------|
| 01.  | Mr. A.SaiRam<br>Kitchen Automation-SVET<br>(Reimbursement amount for transporting<br>blower from Keaser Compressors, Pune for<br>Smart Kitchen project)                                                                                                                                                                                                                                                          | 154010100082843 | 6,910            |
| 02.  | Mr. M. Balaji<br>Asst. Prof, Dept. of ECE, SVEC<br>SVECEIE10<br>(advance to meet TA,DA and such other<br>expenses for attending the FDP on DNAQ<br>of mixed Signal IC Design for Protable<br>Systems at National Institute of<br>Technology, Warangal during from 24 <sup>th</sup> to                                                                                                                            | 154010021020502 | 3,285            |
| 03.  | 29 <sup>th</sup> December 2018)<br><b>Dr. O.Eswara Reddy</b><br>IGS SVEC Student Chapter<br>Professor and Chairman-BOS, Dept. of CE<br>SVECCE08<br>(Towards advance to meet the expenditure<br>for organizing an Expert lecture on<br>Landslide Hazard Assessment and<br>Monitoring in Kalimpong, Darjeeling,<br>Himalayas, India on 17 <sup>th</sup> December, 2018<br>under the auspicious of the Dept. of CE) |                 | 5,50             |