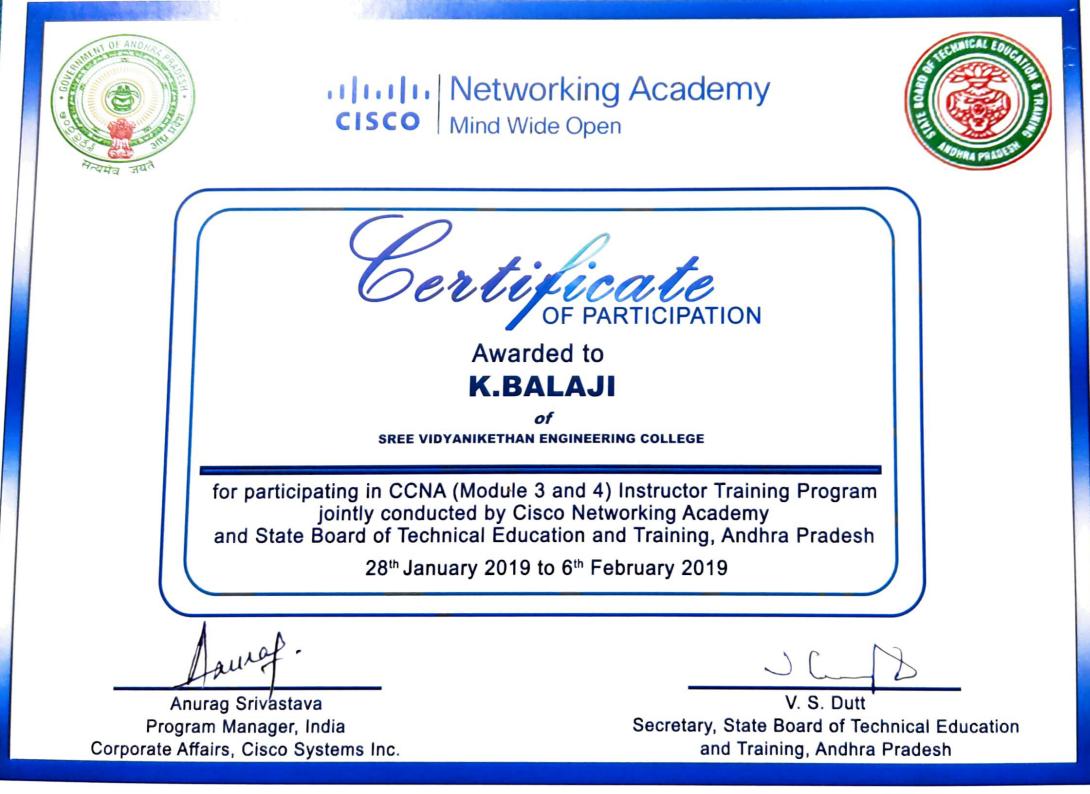

SREE SAINATH NAGAR - TIRUPATI - 517 102

No.SVET/ Advances/ME/SVEC/CSE/ECE/IT/SVET/00583/2018

Date : 30.11.2018

То

The Manager, Andhra Bank, Sree Vidyanikethan Branch A.Rangampet.

Please find enclosed a cheque bearing No. 008218 dated 30.11.2018 for Rs. 65,802/- (Rupees Sixty Five Thousand Eight Hundred and Two Only) towards deposit of Advances to the accounts of the following Staff. We request you to arrange to credit the amount to their respective Accounts as detailed below. 100 Amount in

| INO         | Employee Name                                                                                                                                                                                                                                                                                                                                                      | Bank A/c No.      | <u>Rs.</u> |
|-------------|--------------------------------------------------------------------------------------------------------------------------------------------------------------------------------------------------------------------------------------------------------------------------------------------------------------------------------------------------------------------|-------------------|------------|
| <b>01</b> . | Mr. N.Bala Krishna<br>Asst. Prof. Dept. of CSE, SVEC,<br>SVEC CSE-88<br>(towards travel advance to attending<br>FDB on Data Science and Machine<br>Learning organized by IIIT, Pune<br>during 20 <sup>th</sup> to 24 <sup>th</sup> Dec 2018)                                                                                                                       | 154010100072642 - | 10,820     |
| 02.         | during 20 <sup></sup> to 24 Dec 2019<br>Dr. P.Venkataramana<br>Professor & HOD of ECE, SVEC<br>SVEC ECE 04<br>(towards travel advance for<br>attending the quality improvement<br>programme on optical and<br>microwave remote sensing<br>techniques and its applications<br>organized by IIT Roorkee during 24 <sup>th</sup><br>to 28 <sup>th</sup> December 2018 | 154010011040309   | 9,800      |
| 03.         | Dr. K.Ramani<br>HOD of IT, SVEC<br>SVEC IT 28<br>(towards financial assistant for<br>organising the one week FDP on Free<br>and open source software (FOSS)<br>during 3 <sup>rd</sup> to 7 <sup>th</sup> dec, 2018 under<br>auspicious of Dept. of IT, SVEC                                                                                                        | 154010021020039 🦟 | 6,000      |
| 04.)        | Dr. N.Vithyalaksmin<br>Associate Professor, Dept. of ECE,<br>SVEC, SVECECE-101<br>(towards travel advance for<br>attending FDP on Advanced CMOS<br>VLSI Design organized by NIT,<br>VLSI Design organized by Str<br>Warangal during 3rd to 8th                                                                                                                     | 154010100091106   | 6,500      |
| 05.         | December, 2018<br>Mr. N.Papanna<br>Asst .Prof. Dept. of CSE, SVEC<br>SVEC-CSE-09<br>(towards trayel advance for<br>attending the FDP on Security<br>applicatons using block chain<br>technology organized by GNITS,<br>HYD, during 10 <sup>th</sup> to 15 <sup>th</sup> Dec, 2018                                                                                  | 154010011042432,  | 10,000     |
| 06.         | Dr. VMSN Pavan Kumar CH<br>Asst. Pro. Dept. of ECE, SVEC<br>SVEC ECE 104<br>(towards travel advance for<br>attending the FDP on Wireless and<br>mobile communication organized by<br>IIT, Guwahati during 3 <sup>rd</sup> to 7 <sup>th</sup> Dec,<br>2018                                                                                                          | 154010100092895 ( | 5,500      |