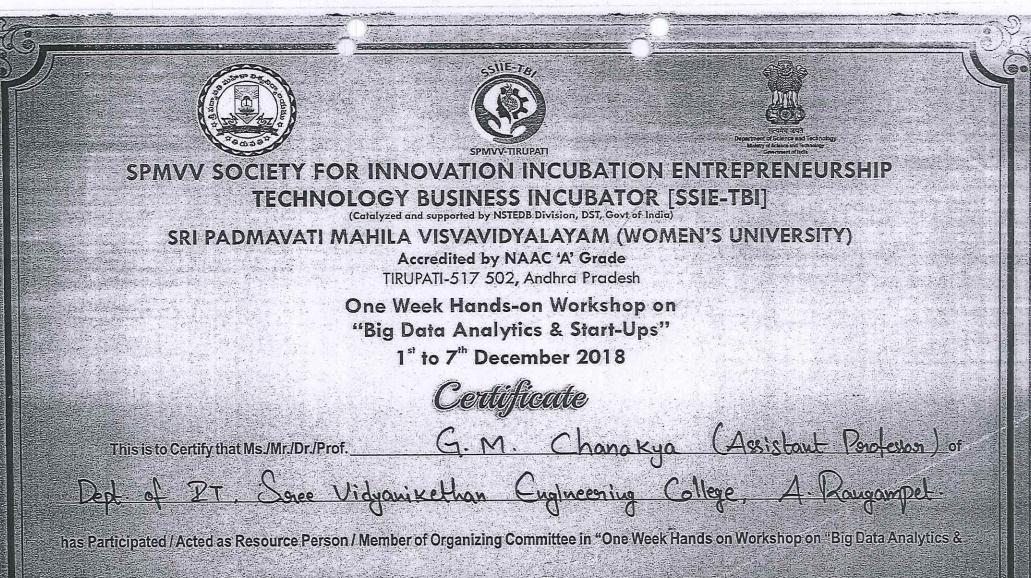

| SINo | Employee Name                                                                                                                                                                                                                                                                                                                                              | Bank A/c No.      | Amount in<br>Rs. |
|------|------------------------------------------------------------------------------------------------------------------------------------------------------------------------------------------------------------------------------------------------------------------------------------------------------------------------------------------------------------|-------------------|------------------|
| 07.  | Ms. C.Slipa<br>Asst. Prof. Dept. of IT, SVEC<br>SVEC-IT 57<br>(towards advance for registration fee<br>for attending one week hand-on<br>workshop on Big Data Analytics and<br>Start-ups" to be held at Sri<br>Padmavathi Mahila Visvavidyalayam<br>(Women's University), Tirupati<br>during 01 <sup>st</sup> to 7 <sup>th</sup> Decmeber, 2018            | 154010100000335 - | 2,500            |
| 08.  | Ms. K.Lakshmi Prasanna<br>Asst. Prof. Dept. of IT, SVEC<br>SVEC-IT 65<br>(towards advance for registration fee<br>for attending one week hand-on<br>workshop on Big Data Analytics and<br>Start-ups" to be held at Sri<br>Padmavathi Mahila Visvavidyalayam<br>(Women's University), Tirupati<br>during 01 <sup>st</sup> to 7 <sup>th</sup> Decmeber, 2018 | 154010100044153   | 2,500            |
| 09.  | Mr. GM Chanakya<br>Asst. Prof. Dept. of IT, SVEC<br>SVEC-IT 47<br>(towards advance for registration fee<br>for attending one week hand-on<br>workshop on Big Data Analytics and<br>Start-ups" to be held at Sri<br>Padmavathi Mahila Visvavidyalayam<br>(Women's University), Tirupati<br>during 01 <sup>st</sup> to 7 <sup>th</sup> Decmeber, 2018        | 154010011042077   | 2,500            |
| 10.  | Dr. V.R.Anitha<br>Professor,<br>Dept. of ECE, SVEC, SVEC-ECE-06<br>(towards travel advance for<br>attending FDP on metamaterial<br>antennas and optimization<br>techniques organisd by NIT,<br>Warangal during 03 <sup>rd</sup> to 08 <sup>th</sup>                                                                                                        | 154010021020347   | 9,682            |
| _    | December, 2018)                                                                                                                                                                                                                                                                                                                                            | Total:            | 65,802           |