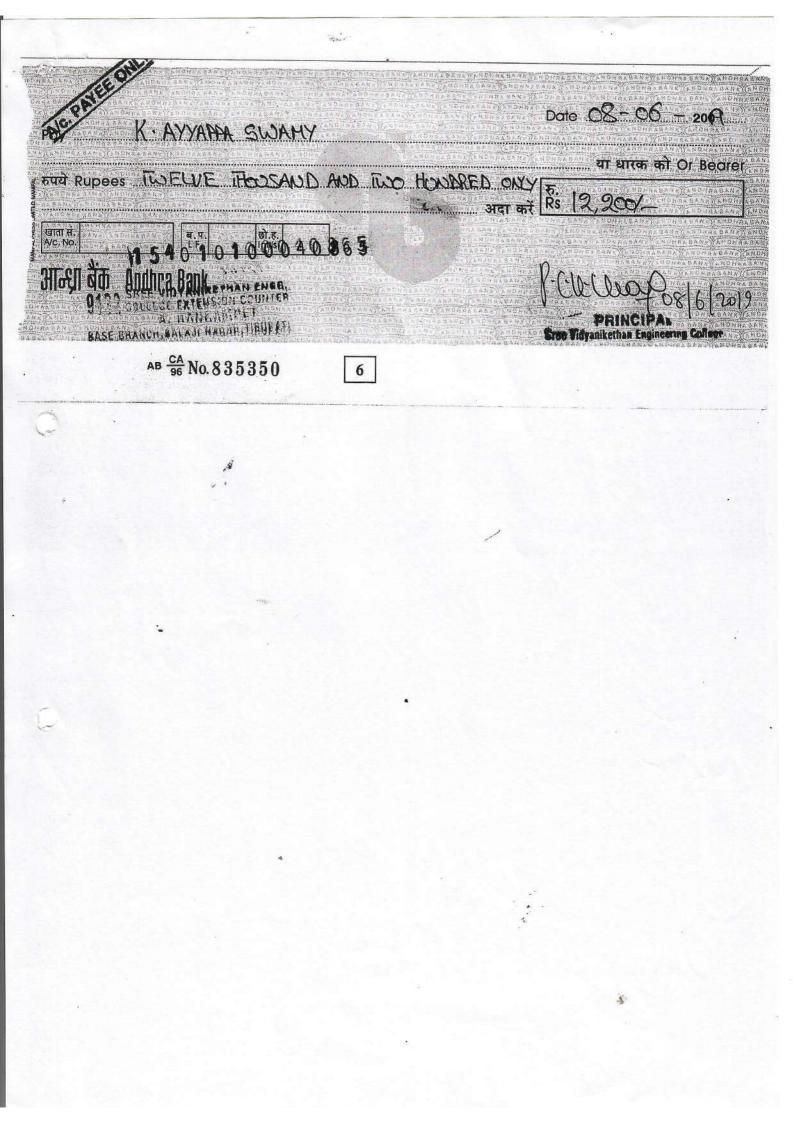

18-19.

LUE

Ed NORSWETTASUESCUM 2019/SVEC-ECE/0064/2019

Date: 23.02.2019

To

**The Principal,** Sree Vidyanikethan Englneering College, Sree Salnath Nagar, Tirupatl – 517 102.

Sir,

Sub: Sree Vidyanikethan Engineering College – Accord of approval to sanction an amount of Rs.12,900/- towards Financial Assistance for attending the SUSCOM 2019 International Conference at Amity University, Rajasthan – Reg.

Ref: Letter No.SVEC/ECE, dated 20.02.2019 of Dr. Argha Sarkar, Asst. Prof., Dept. of ECE submitted through the Principal, SVEC.

With reference to the letter cited above, approval has been accorded to release an amount of **Rs.12,900/-** (Rupees Twelve thousand Nine hundred only.) towards Financial Assistance to **Dr. Argha Sarkar, Assistant Professor, Department of ECE,** Sree Vidyanikethan Engineering College to meet the TA, DA and such other expenses for attending an **International Conference (SUSCOM-2019)** scheduled from **26<sup>th</sup> to 28<sup>th</sup> February, 2019** at Amity University, Rajasthan to present his research work entitled "Optimization of Gas Sensor through Formation of Hexagonal ZnO Nanorod".

The sanctioned amount of **Rs.12,900/-** (Rupees Twelve thousand Nine hundred only.) is hereby sent by way of Cheque/Demand Draft bearing No.\_\_\_\_\_, dated \_\_\_\_\_\_ in favour of **Dr. Argha Sarkar**. You are requested to handover the same to the incumbent.