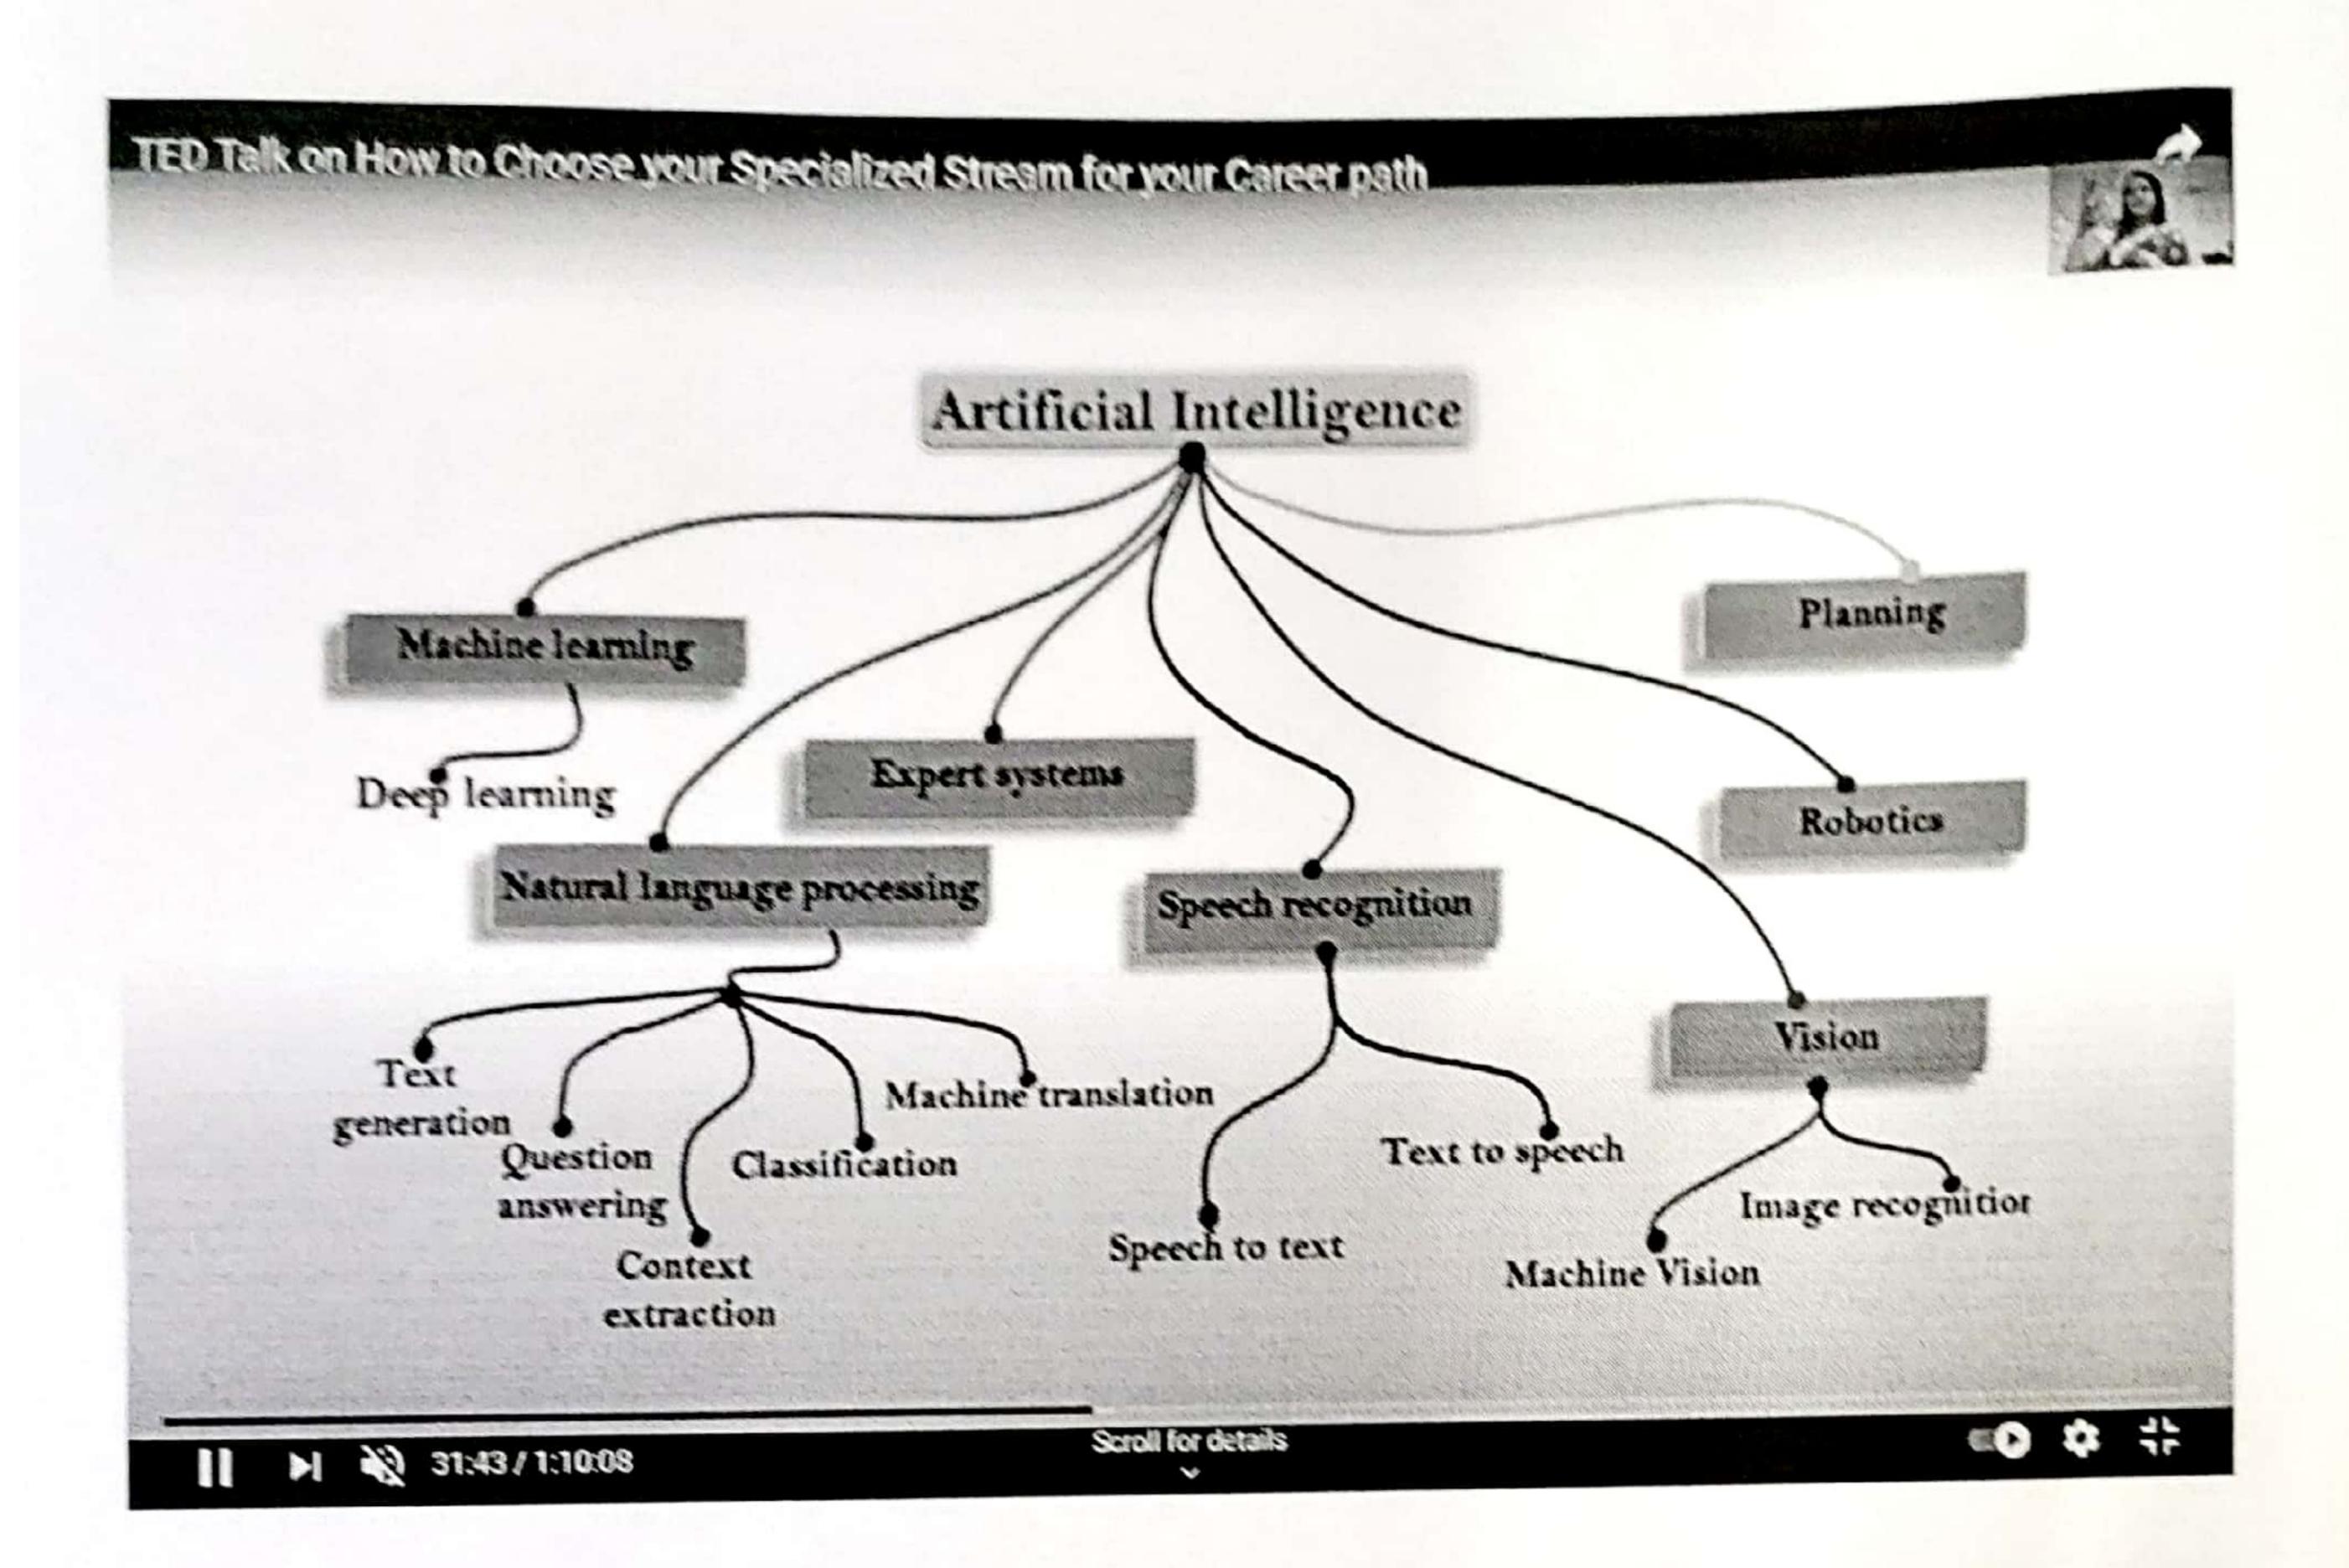

Ms. Anuradha Thota discussed on career paths, How to choose a career path? She also briefed various steps to follow when preparing for career path. She also explained how to choose a career path by identifying key skills and interests, matching those qualities to a potential job field and starting a career. The session was conducted online and was very much interactive. Students gained immense knowledge on choosing a career path.