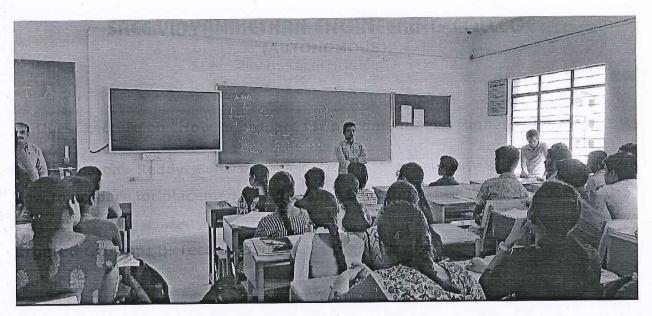

# Guest Lecture on "CORPORATE ETHICS"

Department of IT Organized a one day Guest Lecture on "Corporate Ethics" by Ms. C. **TEJASWINI**, Interaction Designer at UXReactor, Hyderabad and Ms. B. HIMAJA Systems Engineer, TCS at Hyderabad and Ms. SRUJANA, Systems Engineer at INFOSYS, Hyderabad.

Targeted Group: I B. Tech students.

Ms. C. TEJASWINI explaining about Moral Principles

**Ms. C. TEJASWINI** explained the importance of moral principles and values in deciding right or wrong behavior.

**Ms. B. HIMAJA** explained how to comply with business arrangements, agreements and promises. She also discussed about social and corporate responsibility.

(AUTONOMOUS)

Sree Sainath Nagar, Tirupati - 517102

Ms. B. HIMAJA explaining about corporate responsibility

Ms. SRUJANA explaining about right behavior

**Ms. SRUJANA** explained about decency and honesty, team spirit, a conflict free environment, constructive criticism, professionalism, upholding agreements and respect for the rights of others.