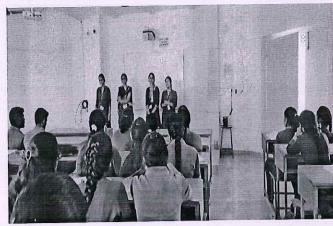

Department: Computer Science and Engineering Date: 7th September, 2020

TED TALK ON HOW TO CHOOSE YOUR SPECIALIZED STREAM FOR YOUR CAREER PATH

One Day Ted Talk on "How to choose your Specialized Stream for Your Career Path" was organized by department of CSE in collaboration with SVEC- Block Buck Engineers Private Ltd on September 7<sup>th</sup>, 2020. A total of 150 IV B. Tech CSE, IT & CSSE Students attended for the program. The Resource Person of the Expert Lecture is Ms.Anuradha Thota, CEO and Founder, Block Buck Engineers Private Ltd, Greater Hyderabad.

Ms. Anuradha Thota discussed on career paths, How to choose a career path? She also briefed various steps to follow when preparing for career path. She also explained how to choose a career path by identifying key skills and interests, matching those qualities to a potential job field and starting a career. The session was conducted online and was very much interactive. Students gained immense knowledge on choosing a career path.