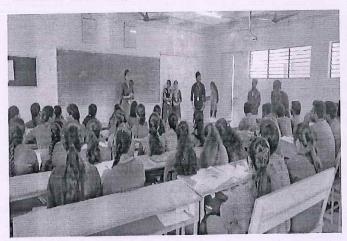

# ONE DAY TED TALK ON PREPARING FOR CAREERS IN EMERGING TECH

One Day Ted Talk on "Preparing for careers in Emerging Tech" was organized by department of CSE in collaboration with Block Buck Engineers Private Ltd on September 8<sup>th</sup>, 2020. A total of 150 IV B. Tech CSE, IT & CSSE Students attended for the program. The Resource Person of the Expert Lecture is Ms.Anuradha Thota, CEO and Founder, Block Buck Engineers Private Ltd, Greater Hyderabad.

Ms.Anuradha Thota Discussed on various careers on Emerging Tech like AI in industry and its applications in banking, utilities, manufacturing and education. The session is very much interactive. Students gained immense knowledge on emerging technologies.