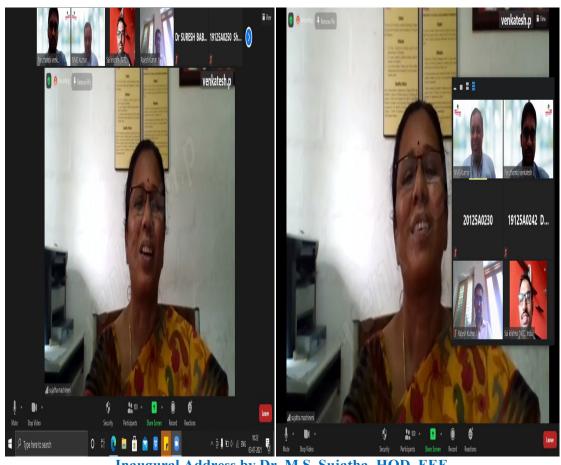

# ONE DAY TED TALK ON PREPARING FOR CAREERS IN EMERGING TECH

One Day Ted Talk on "Preparing for careers in Emerging Tech" was organized by department of CSE in collaboration with Block Buck Engineers Private Ltd on September 8<sup>th</sup>, 2020. A total of 150 IV B. Tech CSE, IT & CSSE Students attended for the program. The Resource Person of the Expert Lecture is Ms.Anuradha Thota, CEO and Founder, Block Buck Engineers Private Ltd, Greater Hyderabad.

Ms.Anuradha Thota Discussed on various careers on Emerging Tech like AI in industry and its applications in banking, utilities, manufacturing and education. The session is very much interactive. Students gained immense knowledge on emerging technologies.