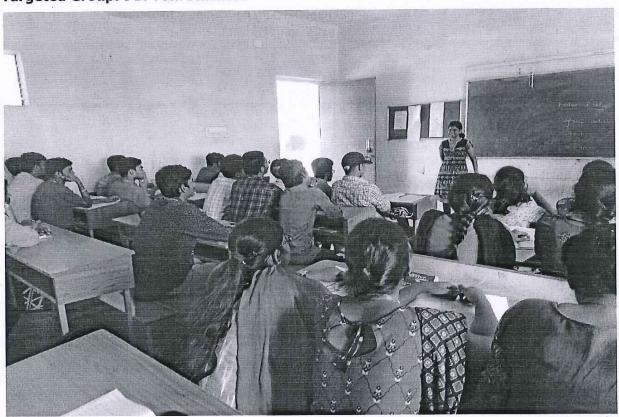

# ONE DAY TED TALK ON PREPARING FOR CAREERS IN EMERGING TECH

One Day Ted Talk on "Preparing for careers in Emerging Tech" was organized by department of CSE in collaboration with Block Buck Engineers Private Ltd on September 8<sup>th</sup>, 2020. A total of 150 IV B. Tech CSE, IT & CSSE Students attended for the program. The Resource Person of the Expert Lecture is Ms.Anuradha Thota, CEO and Founder, Block Buck Engineers Private Ltd, Greater Hyderabad.

Ms.Anuradha Thota Discussed on various careers on Emerging Tech like AI in industry and its applications in banking, utilities, manufacturing and education. The session is very much interactive. Students gained immense knowledge on emerging technologies.

Ms. Anuradha Thota, CEO and Founder, Block Buck Engineers Private Ltd, Greater Hyderabad delivering the talk

Borbnerg

HOD, CSE

PROFESSOR & HEAD Dept. of Computer Science & Engineering SREE VIDYANIKETHAN ENGINEERING COLLEGE Sree Sainath Nagar, A. Rangampet Chittoor (Dt.) - 517 102, A.P.