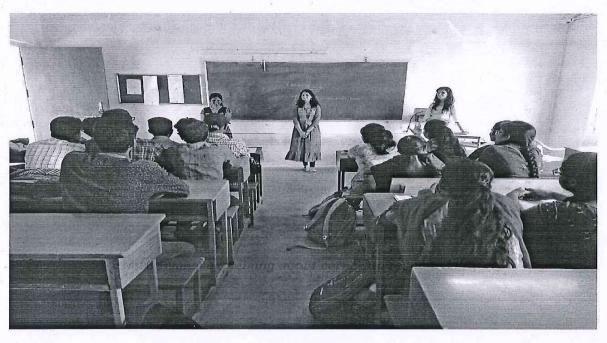

# ONE DAY TED TALK ON PREPARING FOR CAREERS IN EMERGING TECH

One Day Ted Talk on "Preparing for careers in Emerging Tech" was organized by department of CSE in collaboration with Block Buck Engineers Private Ltd on September 8<sup>th</sup>, 2020. A total of 150 IV B. Tech CSE, IT & CSSE Students attended for the program. The Resource Person of the Expert Lecture is Ms.Anuradha Thota, CEO and Founder, Block Buck Engineers Private Ltd, Greater Hyderabad.

Ms. Anuradha Thota, CEO and Founder, Block Buck Engineers Private Ltd, Greater Hyderabad delivering the talk

Borbnerg

HOD, CSE

PROFESSOR & HEAD Dept. of Computer Science & Engineering SREE VIDYANIKETHAN ENGINEERING COLLEGE Sree Sainath Nagar, A. Rangampet Chittoor (Dt.) - 517 102, A.P.