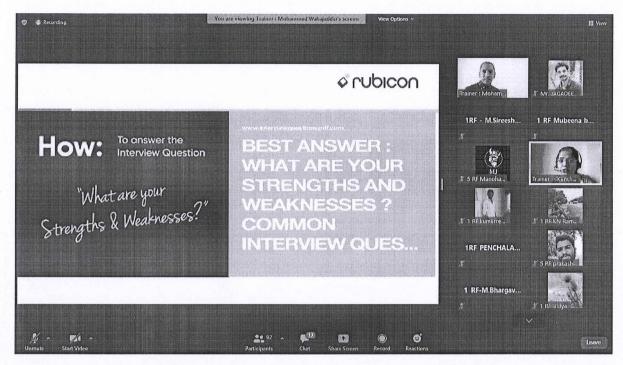

# ONE DAY TED TALK ON PREPARING FOR CAREERS IN EMERGING TECH

One Day Ted Talk on "Preparing for careers in Emerging Tech" was organized by department of CSE in collaboration with Block Buck Engineers Private Ltd on September 8<sup>th</sup>, 2020. A total of 150 IV B. Tech CSE, IT & CSSE Students attended for the program. The Resource Person of the Expert Lecture is Ms.Anuradha Thota, CEO and Founder, Block Buck Engineers Private Ltd, Greater Hyderabad.

Ms.Anuradha Thota Discussed on various careers on Emerging Tech like AI in industry and its applications in banking, utilities, manufacturing and education. The session is very much interactive. Students gained immense knowledge on emerging technologies.