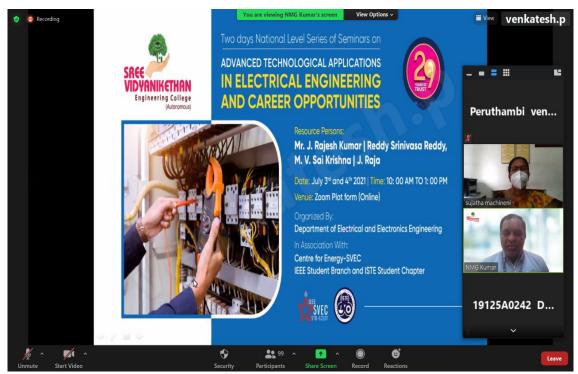

# ONE DAY TED TALK ON PREPARING FOR CAREERS IN EMERGING TECH

One Day Ted Talk on "Preparing for careers in Emerging Tech" was organized by department of CSE in collaboration with Block Buck Engineers Private Ltd on September 8<sup>th</sup>, 2020. A total of 150 IV B. Tech CSE, IT & CSSE Students attended for the program. The Resource Person of the Expert Lecture is Ms.Anuradha Thota, CEO and Founder, Block Buck Engineers Private Ltd, Greater Hyderabad.

Ms.Anuradha Thota Discussed on various careers on Emerging Tech like AI in industry and its applications in banking, utilities, manufacturing and education. The session is very much interactive. Students gained immense knowledge on emerging technologies.