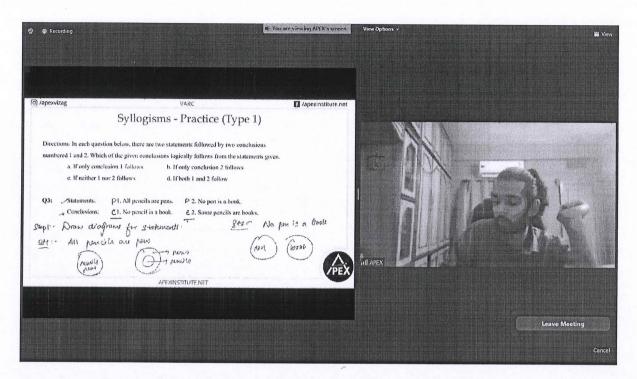

## "How Does Competative Programming Help to Crack Interviews " 03rd January, 2021

One Day Webinar on "How Does Competitive Programming Help to Crack Interviews" was Organized by department of CSE in collaboration with SVEC-ACM Students Chapter on 03rd January, 2021. A total of 112 II & III B.Tech CSE Students attended for the program. The Resource Person of the Expert Lecture is Mr. V. Naveen Kumar & Mr. P. T. S. S. Roopesh, III B.Tech, SVEC, Tirupati.

Mr. Naveen Discussed on Introduction to Competitive Programming, Tem Work, Imortance of Programming in Getting Jobs, How to Crack Interviews and Code Ninjas Platform. Mr. Roopesh Discussed about Importance of Jobs, How to get hired and Various Online Coding Platforms. The sessions are very much interactive. Students gain Immense knowledge on Competitive Programming and its use for building their Career.