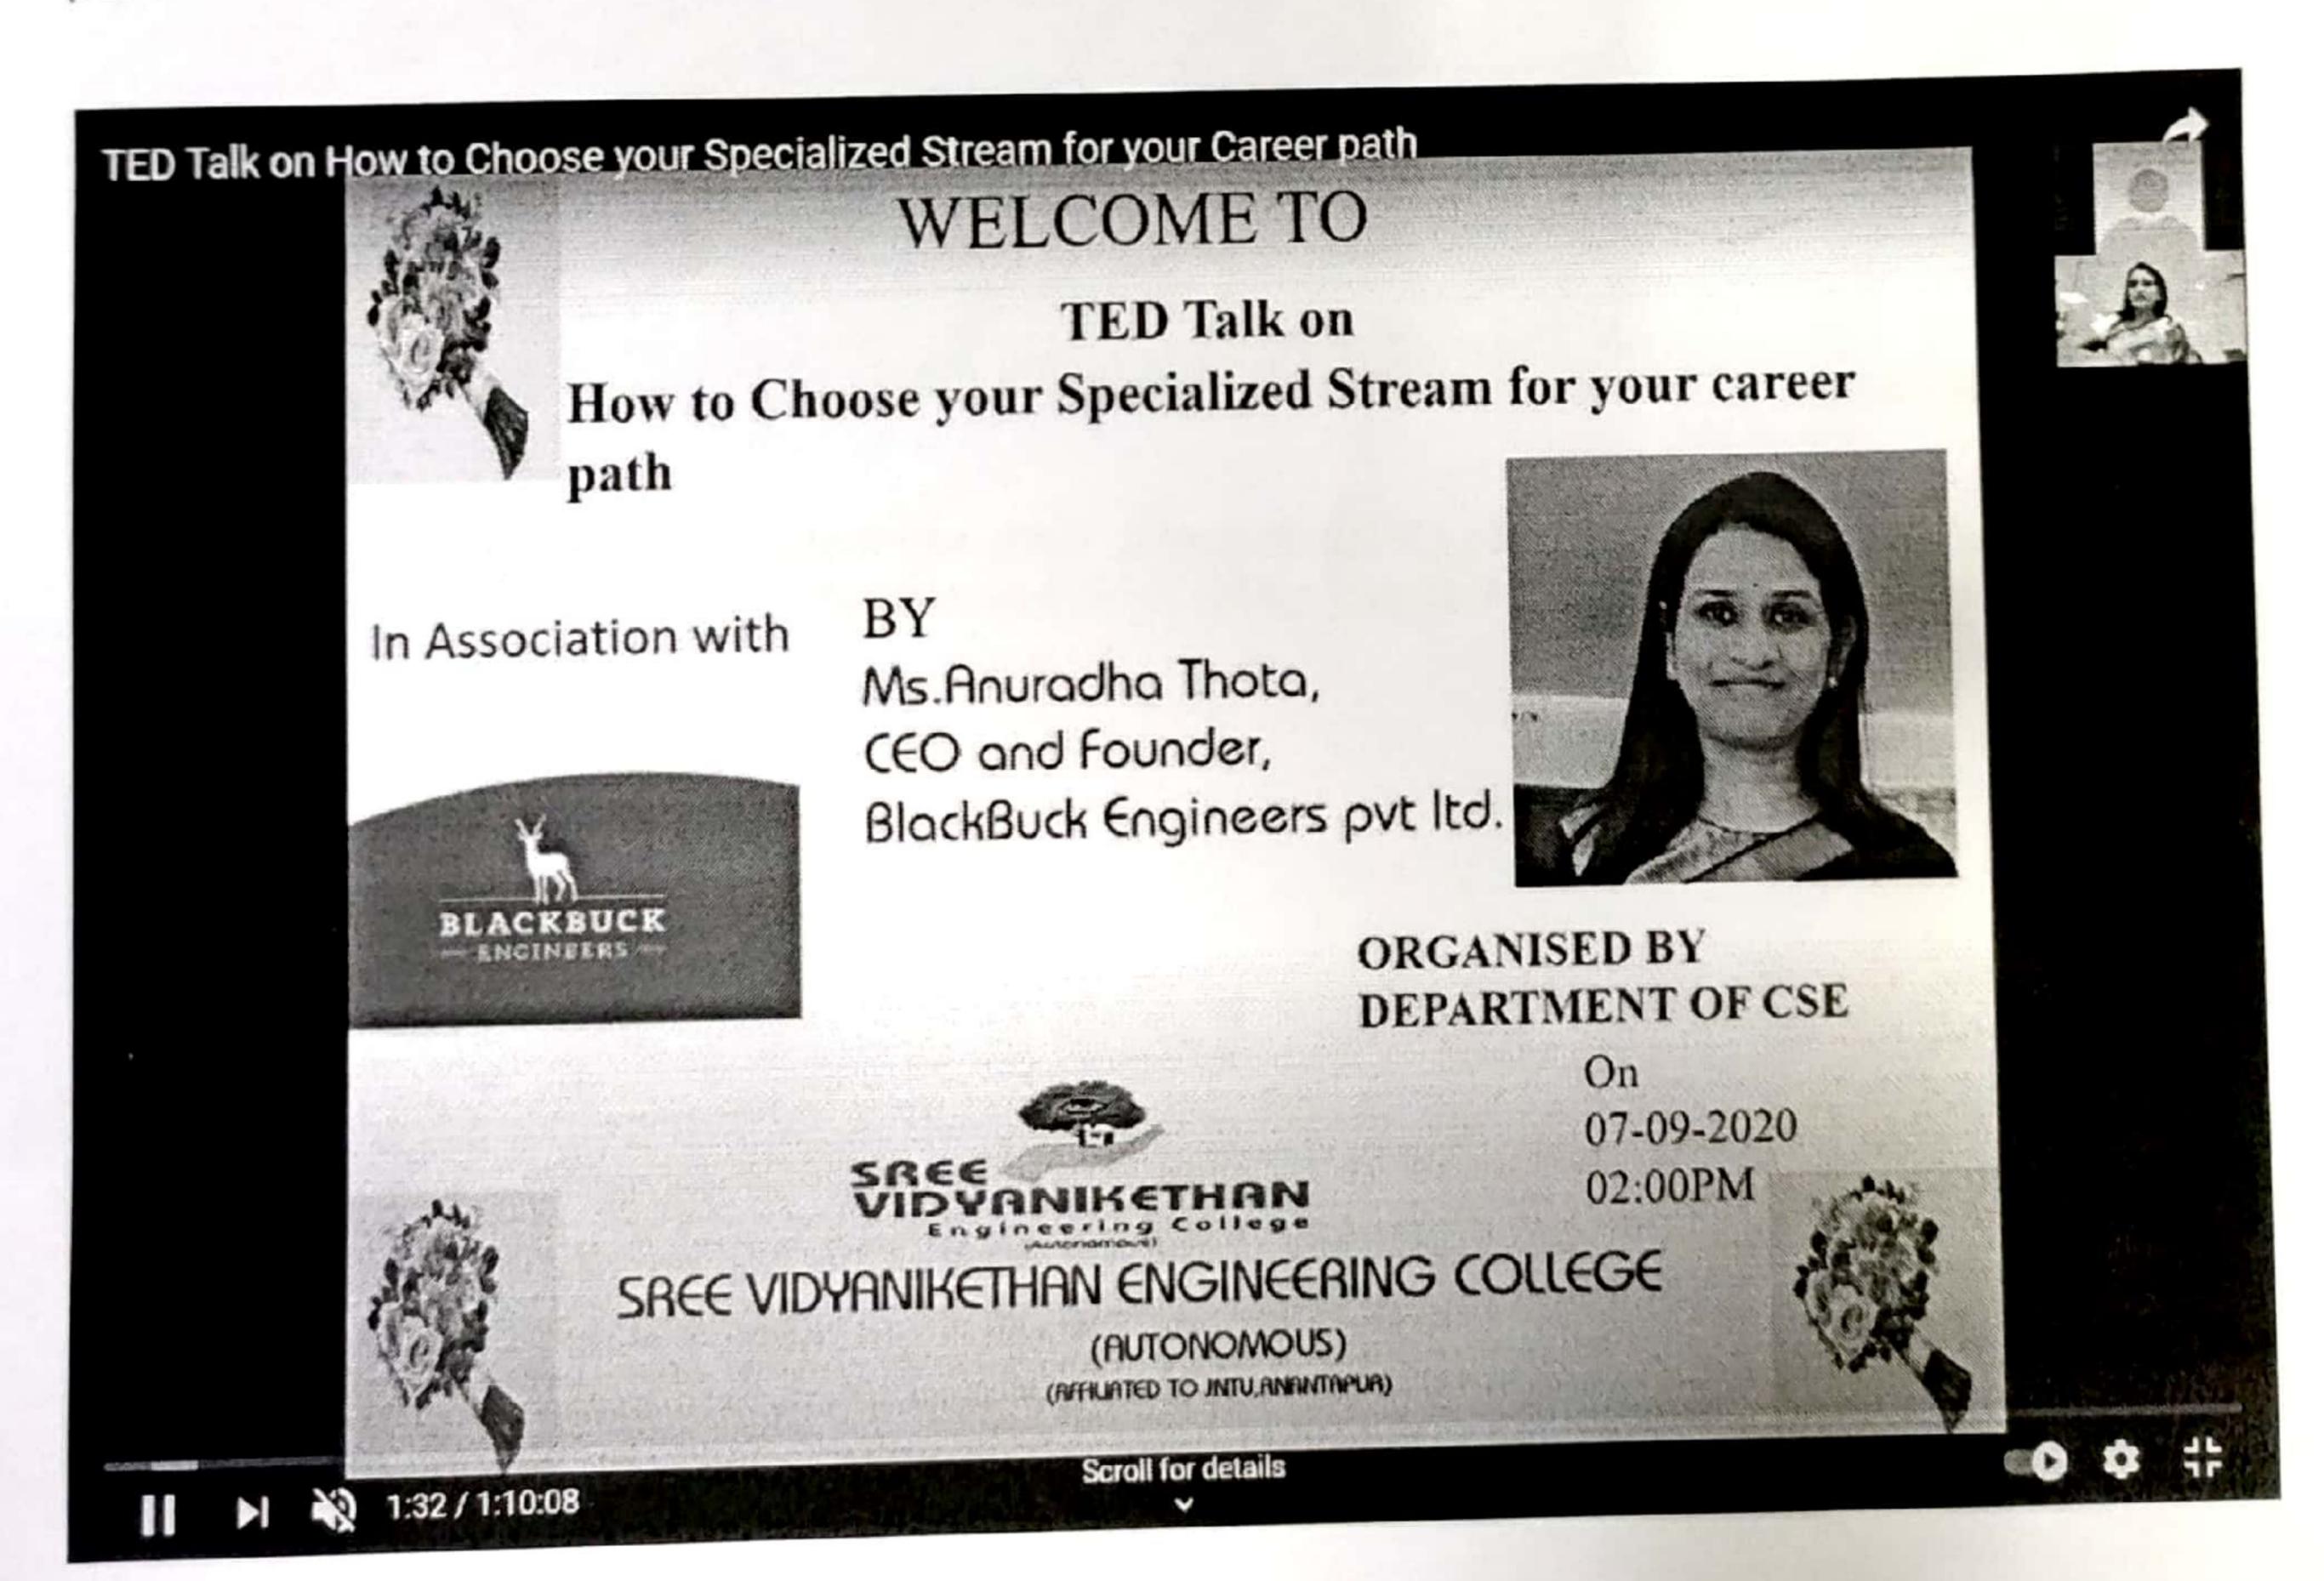

# Department of Computer Science and Engineering

Organizes

TED TALK

on

"How to Choose your Specialized Stream for Your Career Path"

Resource Person

Ms. Anuradha Thota

CEO and Founder BlockBuck Engineers Private Ltd

Date: 07.09.2020

Time : 2.00PM

Venue: Online Zoom Meeting

Target Group: CSE/IT/CSSE Students of IV B.Tech,

Members of all Departments.

Branendy HOD, CSE

PROFESSOR & HEAD
Dept. of Computer Science & Engineering
SREE VIDYANIKETHAN ENGINEERING COLLEGE
Sree Sainath Nagar, A. Rangampet
Chittoor (Dt.) - 517 102, A.P.