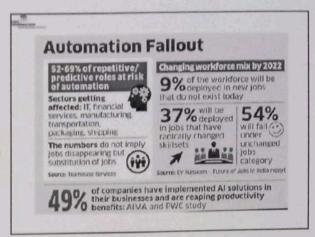

a catalyst to unprecedented changes in every industry. Every industry will be forced to reform and restructure in order to transform into the new resides that will emerge.

This will, in turn, affect the job opportunities for both fresh graduates and forced unemployed due to COVID-19

According to the All India Survey of Higher Education by the Ministry of Human Resource Development, India saw 32.9 lakh students graduate from the Arts, Commerce, Science and Humanities streams in 2019. Engineering and MBA graduates accounted for around 16 lakh graduates last year, and the numbers may be expected to be comparable for 2020. In an already bleak job market with growing unemployment rates, a majority of these graduates are tixely to find it extremely difficult to find a suitable Job.

C









# THREE FACTORS

 Agility: Agility will be the single biggest reason why some organizations will tide over this crisis. Agile organizations will use early insights, realign policies and processes, and train their organization workforce to focus on customer challenges.

Agility will be about making quick changes by the organization leadership, and communicating the same decisively to the organization, partner ecosystems, and customers.

It will be built on insightful planning that sets the playbook of a new execution template that did not exist earlier.

This would further bring efficiency and optimization to proactively seize the emerging opportunities, and create meaningful impact for society to prosper.

m =

Digital: Digital transformation should be aimed at creating holistic capabili