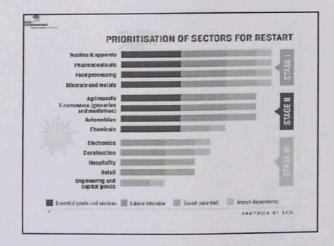

#### INTRODUCTION

The global recession, induced by COVID-19, will fundamentally change the way humanity works, and socializes, for years to come. The COVID-19 crists will be a catalyst to unprecedented changes in every industry. Every industry will be forced to reform and restructure in order to transform into the new resides that will emerge.

This will, in turn, affect the job opportunities for both fresh graduates and forced unemployed due to COVID-19

According to the All India Survey of Higher Education by the Ministry of Human Resource Development, India saw 32.9 lakh students graduate from the Arts, Commerce, Science and Humanities streams in 2019. Engineering and MBA graduates accounted for around 16 lakh graduates last year, and the numbers may be expected to be comparable for 2020. In an already bleak job market with growing unemployment rates, a majority of these graduates are tixely to find it extremely difficult to find a suitable Job.