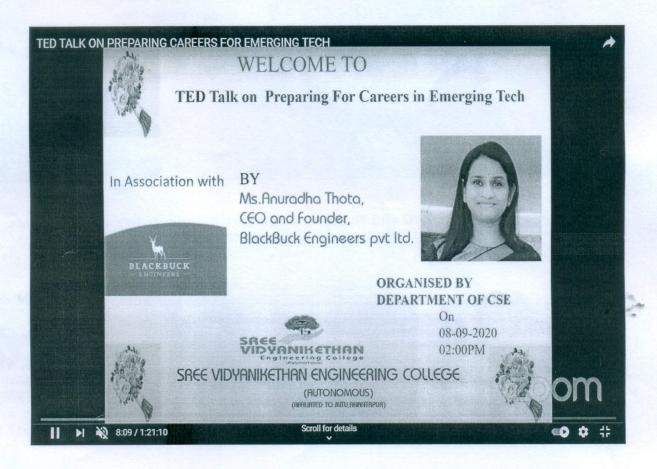

# **Department of Computer Science and Engineering**

Organizes

TED TALK

on

"Preparing for careers in Emerging Tech"

Resource Person

Ms. Anuradha Thota

CEO and Founder BlockBuck Engineers Private Ltd

Date: 08.09.2020 Time : 2.00PM

Venue: Online Zoom Meeting

Target Group: CSE/IT/CSSE Students of IV B.Tech,

Members of all Departments.

Bovarend

HOD, CSE

PROFESSOR & HEAD Dept. of Computer Science & Engineering SREE VIDYANIKETHAN ENGINEERING COLLEG Sree Sainath Nagar, A. Rangampet Chillipor (Dt.) - 517 100, A.R.

# ONE DAY TED TALK ON PREPARING FOR CAREERS IN EMERGING TECH

One Day Ted Talk on "Preparing for careers in Emerging Tech" was organized by department of CSE in collaboration with Block Buck Engineers Private Ltd on September 8<sup>th</sup>, 2020. A total of 150 IV B. Tech CSE, IT & CSSE Students attended for the program. The Resource Person of the Expert Lecture is Ms.Anuradha Thota, CEO and Founder, Block Buck Engineers Private Ltd, Greater Hyderabad.

Ms.Anuradha Thota Discussed on various careers on Emerging Tech like AI in industry and its applications in banking, utilities, manufacturing and education. The session is very much interactive. Students gained immense knowledge on emerging technologies.