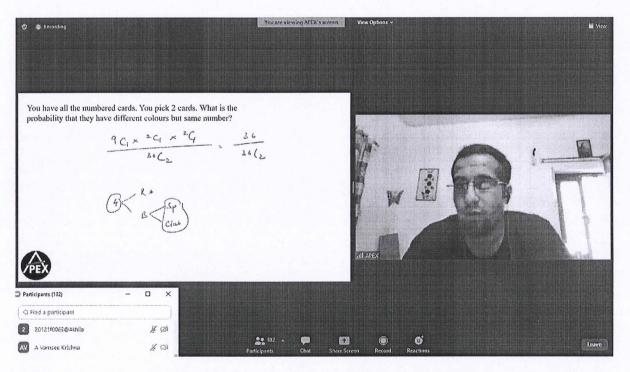

## "How Does Competative Programming Help to Crack Interviews " 03rd January, 2021

One Day Webinar on "How Does Competitive Programming Help to Crack Interviews" was Organized by department of CSE in collaboration with SVEC-ACM Students Chapter on 03rd January, 2021. A total of 112 II & III B.Tech CSE Students attended for the program. The Resource Person of the Expert Lecture is Mr. V. Naveen Kumar & Mr. P. T. S. S. Roopesh, III B.Tech, SVEC, Tirupati.

Mr. Naveen Discussed on Introduction to Competitive Programming, Tem Work, Imortance of Programming in Getting Jobs, How to Crack Interviews and Code Ninjas Platform. Mr. Roopesh Discussed about Importance of Jobs, How to get hired and Various Online Coding Platforms. The sessions are very much interactive. Students gain Immense knowledge on Competitive Programming and its use for building their Career.