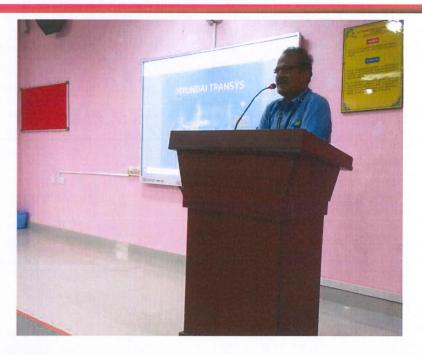

# ONE DAY TED TALK ON PREPARING FOR CAREERS IN EMERGING TECH

One Day Ted Talk on "Preparing for careers in Emerging Tech" was organized by department of CSE in collaboration with Block Buck Engineers Private Ltd on September 8<sup>th</sup>, 2020. A total of 150 IV B. Tech CSE, IT & CSSE Students attended for the program. The Resource Person of the Expert Lecture is Ms.Anuradha Thota, CEO and Founder, Block Buck Engineers Private Ltd, Greater Hyderabad.

Ms. Anuradha Thota, CEO and Founder, Block Buck Engineers Private Ltd, Greater Hyderabad delivering the talk

Borbnerg

HOD, CSE

PROFESSOR & HEAD Dept. of Computer Science & Engineering SREE VIDYANIKETHAN ENGINEERING COLLEGE Sree Sainath Nagar, A. Rangampet Chittoor (Dt.) - 517 102, A.P.