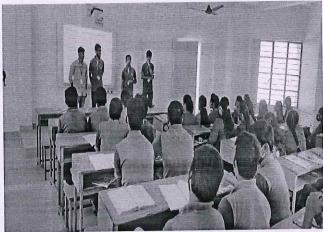

# ONE DAY TED TALK ON PREPARING FOR CAREERS IN EMERGING TECH

One Day Ted Talk on "Preparing for careers in Emerging Tech" was organized by department of CSE in collaboration with Block Buck Engineers Private Ltd on September 8<sup>th</sup>, 2020. A total of 150 IV B. Tech CSE, IT & CSSE Students attended for the program. The Resource Person of the Expert Lecture is Ms.Anuradha Thota, CEO and Founder, Block Buck Engineers Private Ltd, Greater Hyderabad.

Ms.Anuradha Thota Discussed on various careers on Emerging Tech like AI in industry and its applications in banking, utilities, manufacturing and education. The session is very much interactive. Students gained immense knowledge on emerging technologies.