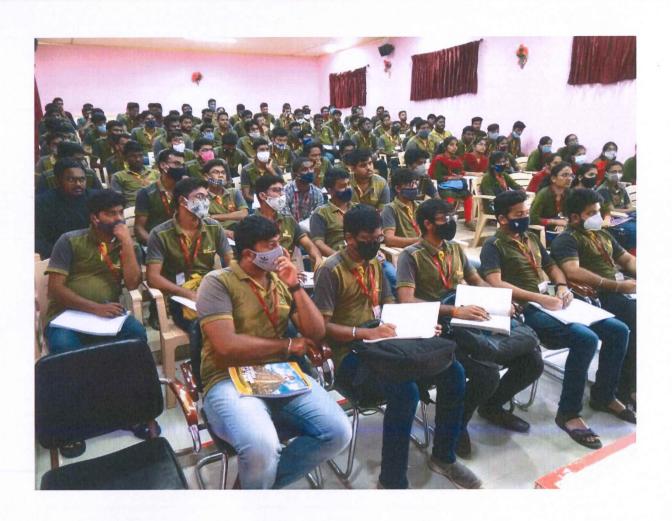

# ONE DAY TED TALK ON PREPARING FOR CAREERS IN EMERGING TECH

One Day Ted Talk on "Preparing for careers in Emerging Tech" was organized by department of CSE in collaboration with Block Buck Engineers Private Ltd on September 8<sup>th</sup>, 2020. A total of 150 IV B. Tech CSE, IT & CSSE Students attended for the program. The Resource Person of the Expert Lecture is Ms.Anuradha Thota, CEO and Founder, Block Buck Engineers Private Ltd, Greater Hyderabad.