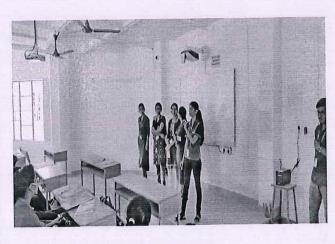

Ms. Anuradha Thota, CEO and Founder, Block Buck Engineers Private Ltd, Greater Hyderabad delivering the talk

Borbnerg

HOD, CSE

PROFESSOR & HEAD Dept. of Computer Science & Engineering SREE VIDYANIKETHAN ENGINEERING COLLEGE Sree Sainath Nagar, A. Rangampet Chittoor (Dt.) - 517 102, A.P.