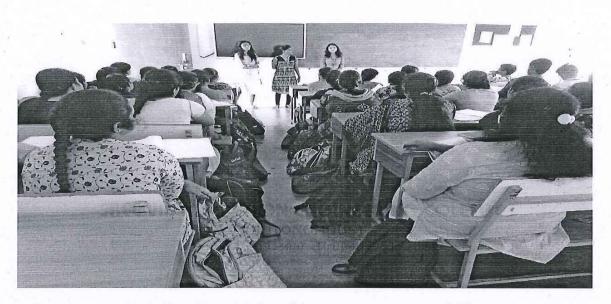

Department: Computer Science and Engineering Date: 7th September, 2020

TED TALK ON HOW TO CHOOSE YOUR SPECIALIZED STREAM FOR YOUR CAREER PATH

One Day Ted Talk on "How to choose your Specialized Stream for Your Career Path" was organized by department of CSE in collaboration with SVEC- Block Buck Engineers Private Ltd on September 7<sup>th</sup>, 2020. A total of 150 IV B. Tech CSE, IT & CSSE Students attended for the program. The Resource Person of the Expert Lecture is Ms.Anuradha Thota, CEO and Founder, Block Buck Engineers Private Ltd, Greater Hyderabad.

Ms. Anuradha Thota discussed on career paths, How to choose a career path? She also briefed various steps to follow when preparing for career path. She also explained how to choose a career path by identifying key skills and interests, matching those qualities to a potential job field and starting a career. The session was conducted online and was very much interactive. Students gained immense knowledge on choosing a career path.

Scanned with CamScanner

(AUTONOMOUS)

Sree Sainath Nagar, Tirupati - 517102

Ms.Anuradha Thota, CEO and Founder, Block Buck Engineers Private Ltd, Greater Hyderabad delivering the talk

HOD, CSE

Scanned with CamScanner