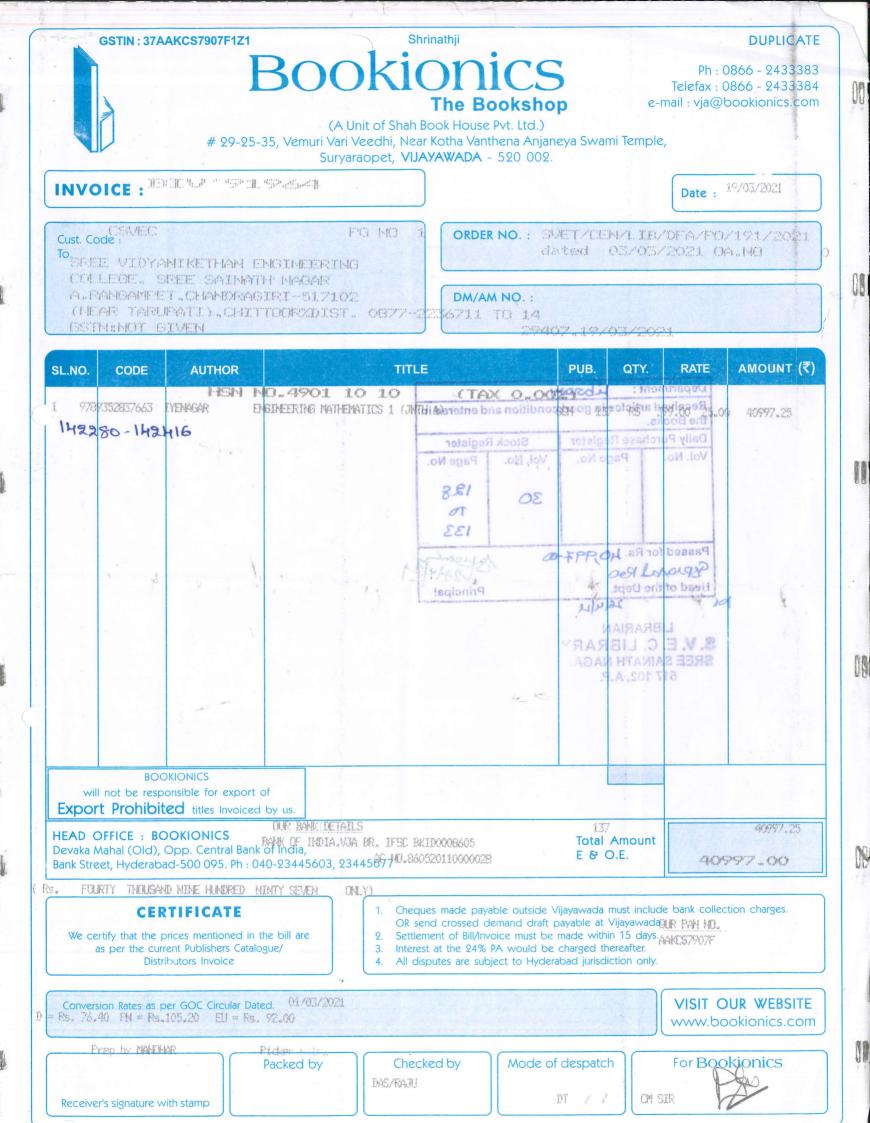

| Bill Date  | Bill No. | Source                          | No.of<br>Volumes | Amount<br>Rs. |
|------------|----------|---------------------------------|------------------|---------------|
| 30/12/2020 | 91959    | Bookionics, Hyd                 | 694              | 414914        |
| 04/01/2021 | 91960    | Bookionics, Hyd                 | 85               | 15300         |
| 08/01/2021 | 91961    | Bookionics, Hyd                 | 19               | 13666         |
| 08/03/2021 | 12688    | Shaw book house,<br>Hyd         | 32               | 6158          |
| 05/03/2021 | 91962    | Bookionics, Hyd                 | 71               | 21247         |
| 19/03/2021 | 91964    | Bookionics, Hyd                 | 137              | 40997         |
| 19/03/2021 | 840      | Kiran Book Centre,<br>Tirupati. | 6                | 1025          |
|            | Total:   |                                 | 1044             | 513307        |