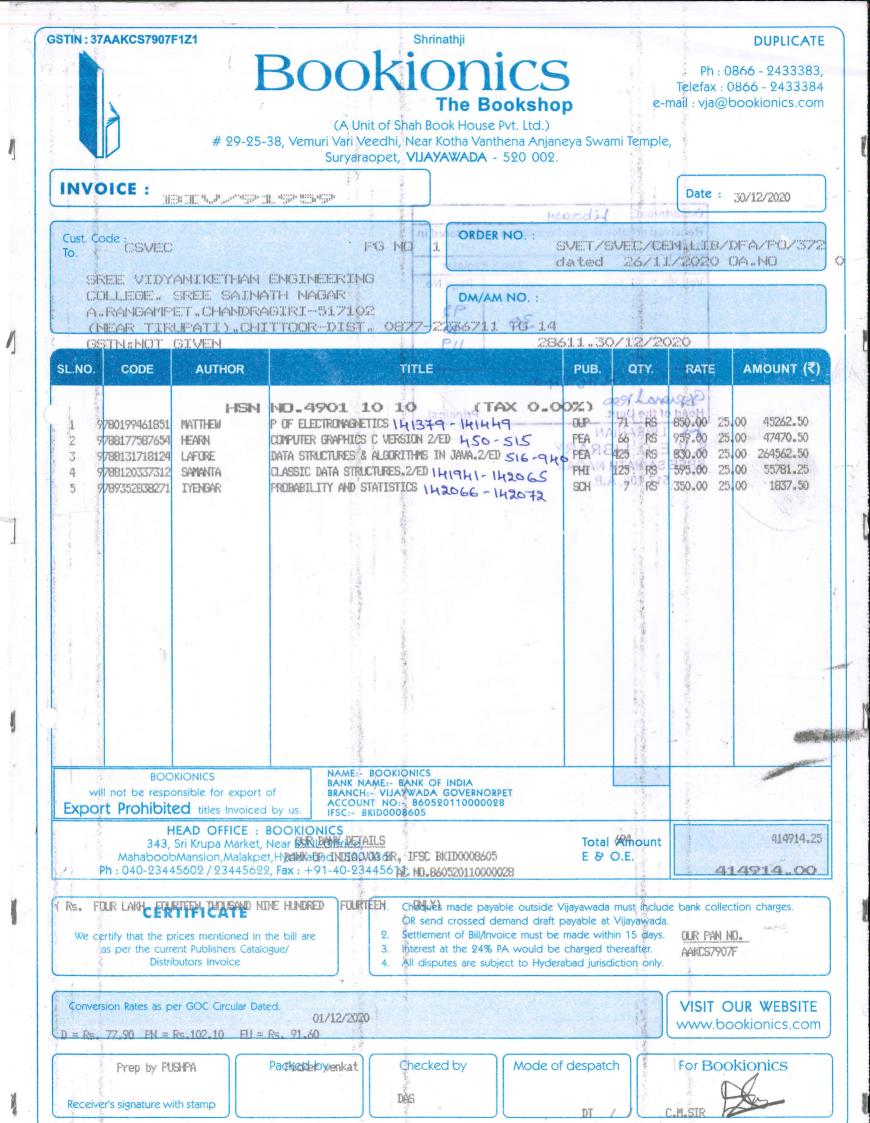

| Bill Date  | Bill No. | Source                          | No.of<br>Volumes | Amount<br>Rs. |
|------------|----------|---------------------------------|------------------|---------------|
| 30/12/2020 | 91959    | Bookionics, Hyd                 | 694              | 414914        |
| 04/01/2021 | 91960    | Bookionics, Hyd                 | 85               | 15300         |
| 08/01/2021 | 91961    | Bookionics, Hyd                 | 19               | 13666         |
| 08/03/2021 | 12688    | Shaw book house,<br>Hyd         | 32               | 6158          |
| 05/03/2021 | 91962    | Bookionics, Hyd                 | 71               | 21247         |
| 19/03/2021 | 91964    | Bookionics, Hyd                 | 137              | 40997         |
| 19/03/2021 | 840      | Kiran Book Centre,<br>Tirupati. | 6                | 1025          |
|            | Total:   |                                 | 1044             | 513307        |