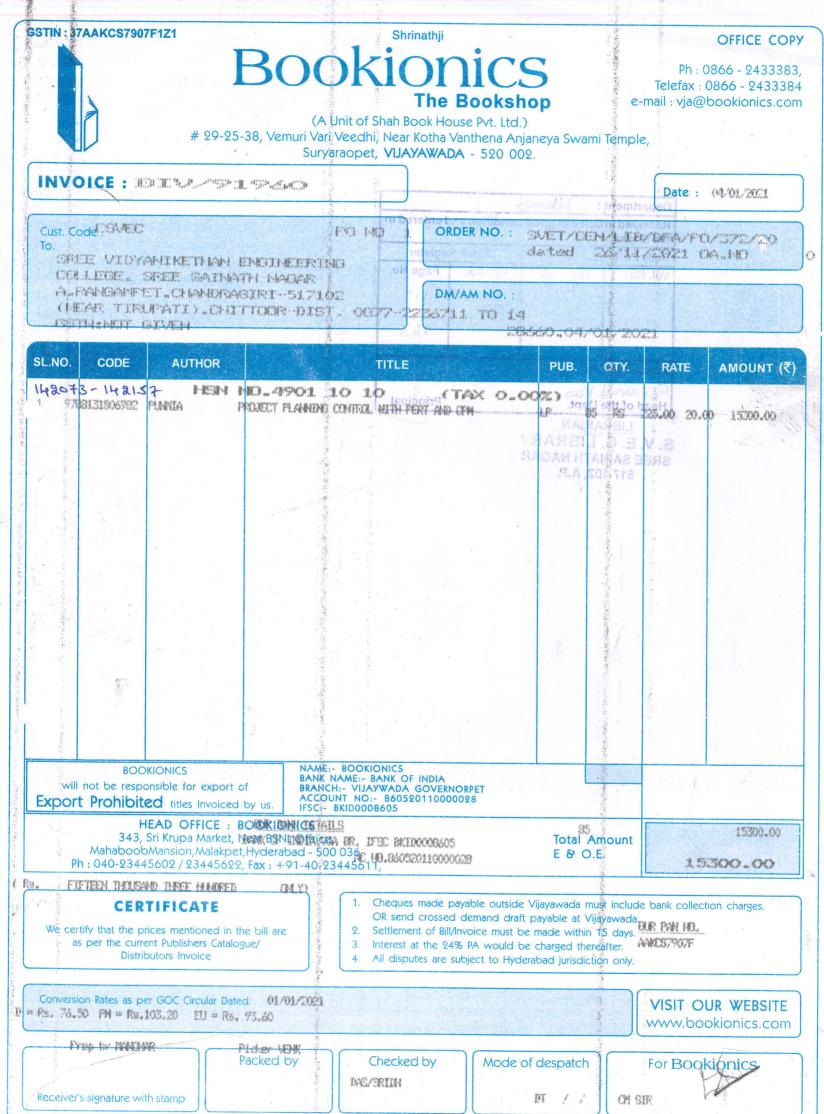

| Bill Date  | Bill No. | Source                          | No.of<br>Volumes | Amount<br>Rs. |
|------------|----------|---------------------------------|------------------|---------------|
| 30/12/2020 | 91959    | Bookionics, Hyd                 | 694              | 414914        |
| 04/01/2021 | 91960    | Bookionics, Hyd                 | 85               | 15300         |
| 08/01/2021 | 91961    | Bookionics, Hyd                 | 19               | 13666         |
| 08/03/2021 | 12688    | Shaw book house,<br>Hyd         | 32               | 6158          |
| 05/03/2021 | 91962    | Bookionics, Hyd                 | 71               | 21247         |
| 19/03/2021 | 91964    | Bookionics, Hyd                 | 137              | 40997         |
| 19/03/2021 | 840      | Kiran Book Centre,<br>Tirupati. | 6                | 1025          |
|            | Total:   |                                 | 1044             | 513307        |