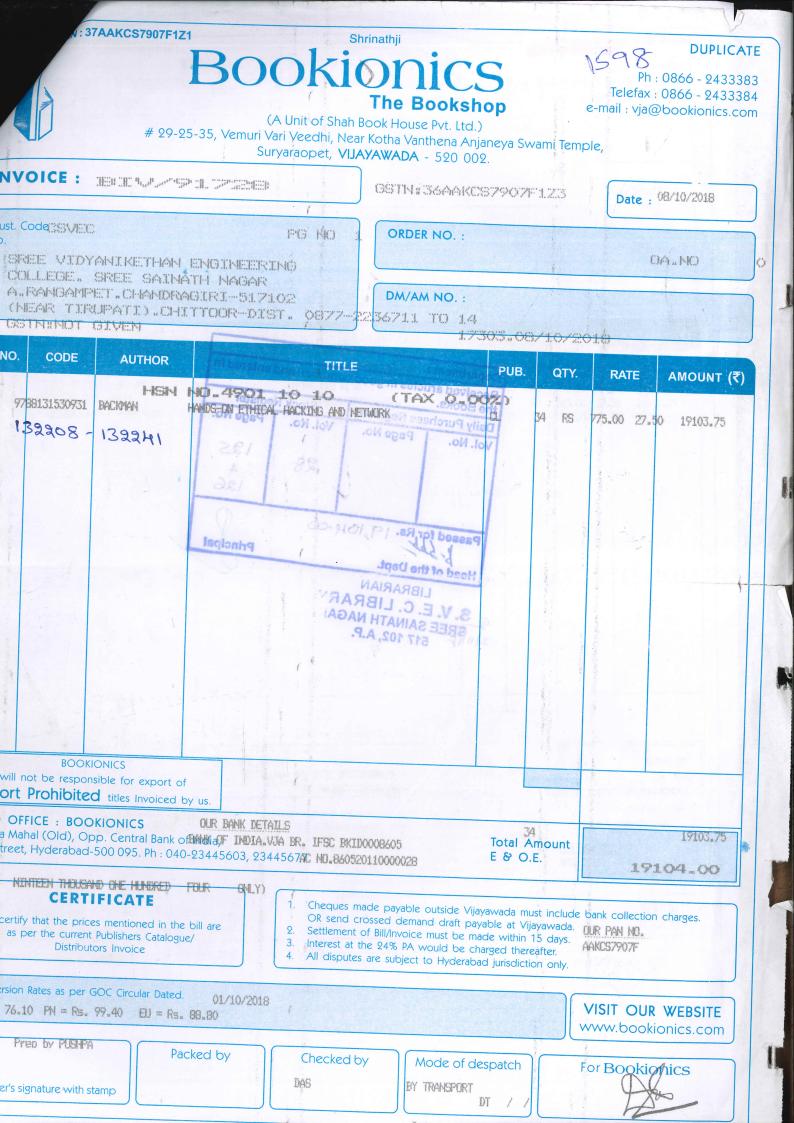

#### 1-Apr-2018 to 31-Mar-2019

| Date                                                                                                             | Particulars                                                                                                               | Amount  |
|------------------------------------------------------------------------------------------------------------------|---------------------------------------------------------------------------------------------------------------------------|---------|
| 17/07/2018                                                                                                       | Being expenses for purchase of GST analysis book for office purpose-for Ravisekhar ,Director-F&A                          | 3,995   |
| 08/09/2018                                                                                                       | Bookionics                                                                                                                | 420,654 |
|                                                                                                                  | Being expenses incurred towards the purchase of Books towards Library purpose ,vide bill no:91677/19.05.2018,             |         |
| 08/09/2018                                                                                                       | Bookionics                                                                                                                | 123,512 |
|                                                                                                                  | Being expenses incurred towards the purchase of Books towards Library purpose ,vide bill no:91686/20.06.2018.             | 123,312 |
|                                                                                                                  |                                                                                                                           |         |
|                                                                                                                  | Bookionics                                                                                                                | 72,900  |
|                                                                                                                  | Being expenses incurred towards the purchase of Books towards Library purpose ,vide bill no:91687/21.06.2018.             |         |
| 08/09/2018                                                                                                       | Bookionics                                                                                                                | 78,95   |
|                                                                                                                  | Being expenses incurred towards the purchase of Books towards Library purpose ,vide bill no:91688/25.06.2018.             |         |
| 08/09/2018                                                                                                       | Bookionics                                                                                                                | 36,97   |
|                                                                                                                  | Being expenses incurred towards the purchase of Books towards Library purpose ,vide bill no:91689/28.06.2018.             |         |
| 05/11/2018                                                                                                       | Bookionics                                                                                                                | 66,30   |
|                                                                                                                  | Being expenses incurred towards the purchase of Books towards Library purpose ,vide bill no:91719/04.09.2018.             | 00,50   |
|                                                                                                                  |                                                                                                                           |         |
|                                                                                                                  | Bookionics                                                                                                                | 19,10   |
|                                                                                                                  | Being expenses incurred towards the purchase of Books towards Library purpose ,vide bill no:91728/08.10.2018.             |         |
| 20/02/2019                                                                                                       | K.C.Varaprasad-HOD-ME-Adv                                                                                                 | 2,25    |
|                                                                                                                  | Being expenses incurred towards the purchase of books for library purpose                                                 |         |
| 23/02/2019                                                                                                       | Sri Yoga Book Centre                                                                                                      | 3,61    |
|                                                                                                                  | Being expenses incurred towards the purchase of Books towards Library purpose, vide bill no:376/28.02.19.                 | 3,01    |
|                                                                                                                  |                                                                                                                           |         |
|                                                                                                                  | Bookionics                                                                                                                | 13,49   |
|                                                                                                                  | Being expenses incurred towards the purchase of Books towards Library purpose, vide bill no:43940/31.12.2018.             |         |
| 26/02/2019                                                                                                       | Bookionics                                                                                                                | 37,18   |
|                                                                                                                  | Being expenses incurred towards the purchase of Books towards Library purpose ,vide bill no:43941/31.12.2018.             |         |
| 26/02/2019                                                                                                       | Bookionics                                                                                                                | 17,83   |
|                                                                                                                  | Being expenses incurred towards the purchase of Books towards Library purpose ,vide bill no:43942/31.12.18.               | ,       |
|                                                                                                                  |                                                                                                                           |         |
|                                                                                                                  | Bookionics                                                                                                                | 30,2    |
|                                                                                                                  | Being expenses incurred towards the purchase of Books towards Library purpose vide bill no:43943/31.12.18.                |         |
| 26/02/2019                                                                                                       | Bookionics                                                                                                                | 7,10    |
|                                                                                                                  | Being expenses incurred towards the purchase of Books towards Library purpose ,vide bill no:43944/31.12.18.               |         |
| 26/02/2019                                                                                                       | Bookionics                                                                                                                | 97,09   |
|                                                                                                                  | Being expenses incurred towards the purchase of Books towards Library purpose, vide bill no:91753/02.01.19.               |         |
|                                                                                                                  | Bookionics                                                                                                                | 45,22   |
|                                                                                                                  |                                                                                                                           | +3,22   |
|                                                                                                                  | Being expenses incurred towards the purchase of Books towards Library purpose ,vide bill no:91764/17.01.19.               |         |
|                                                                                                                  | Bookionics                                                                                                                | 82,54   |
|                                                                                                                  | Being expenses incurred towards the purchase of Books towards Library purpose ,vide bill no:91740/12.12.18.               |         |
| 26/02/2019                                                                                                       | Bookionics                                                                                                                | 44,24   |
|                                                                                                                  | Being expenses incurred towards the purchase of Books towards Library purpose ,vide bill no:91741/18.12.18.               |         |
| 26/02/2019                                                                                                       | Bookionics                                                                                                                | 12,37   |
|                                                                                                                  | Being expenses incurred towards the purchase of Books towards Library purpose, vide bill no:91750/29.12.18.               | 12,01   |
|                                                                                                                  |                                                                                                                           |         |
|                                                                                                                  | Bookionics                                                                                                                | 21,81   |
|                                                                                                                  | Being expenses incurred towards the purchase of Books towards Library purpose ,vide bill no:43937/31.12.18.               |         |
| 26/02/2019                                                                                                       | Bookionics                                                                                                                | 29,62   |
|                                                                                                                  | Being expenses incurred towards the purchase of Books towards Library purpose ,vide bill no:43938/31.12.18.               |         |
| 26/02/2019                                                                                                       | Bookionics                                                                                                                | 58,19   |
| and the second | Being expenses incurred towards the purchase of Books towards Library purpose ,vide bill no:43939/31.12.18.               | 00,10   |
|                                                                                                                  |                                                                                                                           | 7.00    |
|                                                                                                                  | Bookionics                                                                                                                | 7,20    |
|                                                                                                                  | Being expenses incurred towards the purchase of Books towards Library purpose, vide bill no:91765/17.01.19.               |         |
| 26/02/2019                                                                                                       | Bookionics                                                                                                                | 37,2    |
|                                                                                                                  | Being expenses incurred towards the purchase of Books towards Library purpose ,vide bill no:91766/21.01.19.               |         |
| 26/02/2019                                                                                                       | Bookionics                                                                                                                | 103,18  |
|                                                                                                                  | Being expenses incurred towards the purchase of Books towards Library purpose, vide bill no:91778/08.02.19.               |         |
|                                                                                                                  |                                                                                                                           | 04.0    |
|                                                                                                                  | Bookionics                                                                                                                | 24,6    |
|                                                                                                                  | Being expenses incurred towards the purchase of Books towards Library purpose, vide bill no:91779/08.02.19.               |         |
| 31/03/2019                                                                                                       | Bookionics                                                                                                                | 127,8   |
| The second                                                                                                       | Being expenses incurred towards the purchase of Books towards Library purpose, vide bill no:91737/05.12.18.               |         |
|                                                                                                                  |                                                                                                                           |         |
| 31/03/2019                                                                                                       | Bookionics                                                                                                                | 27.79   |
|                                                                                                                  | BOOKIONICS<br>Being expenses incurred towards the purchase of Books towards Library purpose ,vide bill no:91786/01.03.19. | 27,79   |