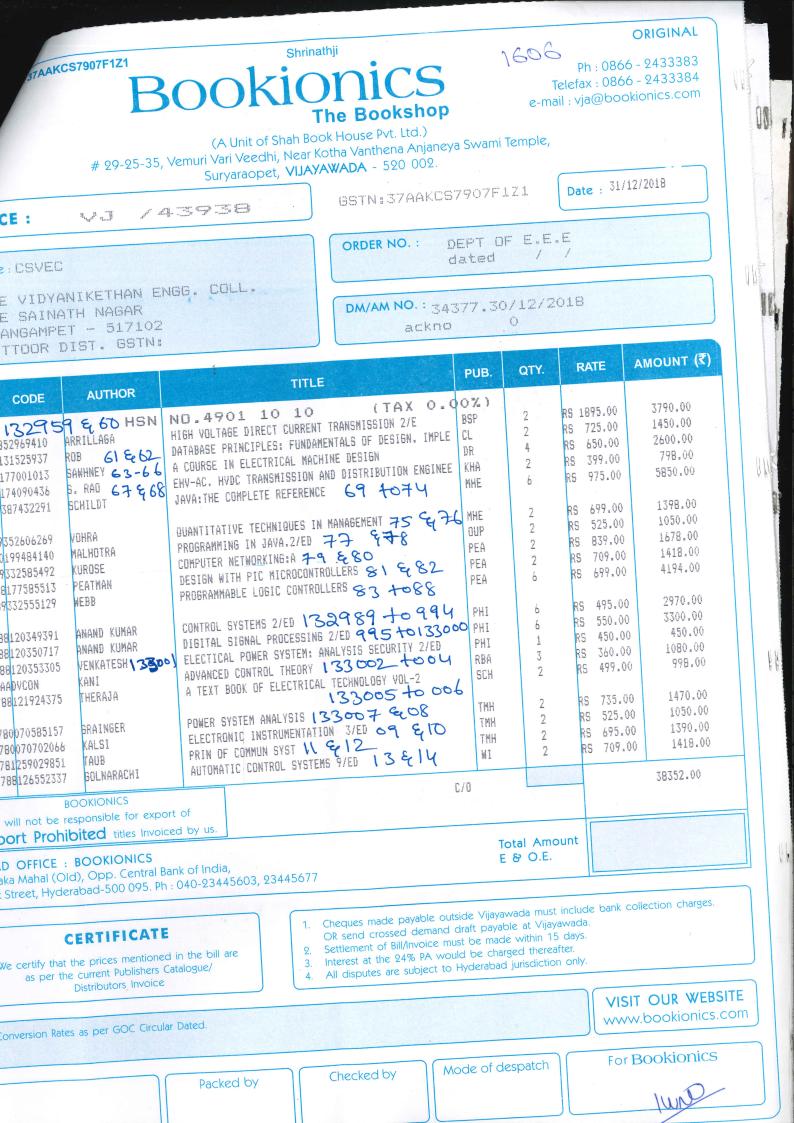

#### 1-Apr-2018 to 31-Mar-2019

| Date                                                                                                             | Particulars                                                                                                               | Amount  |
|------------------------------------------------------------------------------------------------------------------|---------------------------------------------------------------------------------------------------------------------------|---------|
| 17/07/2018                                                                                                       | Being expenses for purchase of GST analysis book for office purpose-for Ravisekhar ,Director-F&A                          | 3,995   |
| 08/09/2018                                                                                                       | Bookionics                                                                                                                | 420,654 |
|                                                                                                                  | Being expenses incurred towards the purchase of Books towards Library purpose ,vide bill no:91677/19.05.2018,             |         |
| 08/09/2018                                                                                                       | Bookionics                                                                                                                | 123,512 |
|                                                                                                                  | Being expenses incurred towards the purchase of Books towards Library purpose ,vide bill no:91686/20.06.2018.             | 123,312 |
|                                                                                                                  |                                                                                                                           |         |
|                                                                                                                  | Bookionics                                                                                                                | 72,900  |
|                                                                                                                  | Being expenses incurred towards the purchase of Books towards Library purpose ,vide bill no:91687/21.06.2018.             |         |
| 08/09/2018                                                                                                       | Bookionics                                                                                                                | 78,95   |
|                                                                                                                  | Being expenses incurred towards the purchase of Books towards Library purpose ,vide bill no:91688/25.06.2018.             |         |
| 08/09/2018                                                                                                       | Bookionics                                                                                                                | 36,97   |
|                                                                                                                  | Being expenses incurred towards the purchase of Books towards Library purpose ,vide bill no:91689/28.06.2018.             |         |
| 05/11/2018                                                                                                       | Bookionics                                                                                                                | 66,30   |
|                                                                                                                  | Being expenses incurred towards the purchase of Books towards Library purpose ,vide bill no:91719/04.09.2018.             | 00,50   |
|                                                                                                                  |                                                                                                                           |         |
|                                                                                                                  | Bookionics                                                                                                                | 19,10   |
|                                                                                                                  | Being expenses incurred towards the purchase of Books towards Library purpose ,vide bill no:91728/08.10.2018.             |         |
| 20/02/2019                                                                                                       | K.C.Varaprasad-HOD-ME-Adv                                                                                                 | 2,25    |
|                                                                                                                  | Being expenses incurred towards the purchase of books for library purpose                                                 |         |
| 23/02/2019                                                                                                       | Sri Yoga Book Centre                                                                                                      | 3,61    |
|                                                                                                                  | Being expenses incurred towards the purchase of Books towards Library purpose, vide bill no:376/28.02.19.                 | 3,01    |
|                                                                                                                  |                                                                                                                           |         |
|                                                                                                                  | Bookionics                                                                                                                | 13,49   |
|                                                                                                                  | Being expenses incurred towards the purchase of Books towards Library purpose, vide bill no:43940/31.12.2018.             |         |
| 26/02/2019                                                                                                       | Bookionics                                                                                                                | 37,18   |
|                                                                                                                  | Being expenses incurred towards the purchase of Books towards Library purpose ,vide bill no:43941/31.12.2018.             |         |
| 26/02/2019                                                                                                       | Bookionics                                                                                                                | 17,83   |
|                                                                                                                  | Being expenses incurred towards the purchase of Books towards Library purpose ,vide bill no:43942/31.12.18.               | ,       |
|                                                                                                                  |                                                                                                                           |         |
|                                                                                                                  | Bookionics                                                                                                                | 30,2    |
|                                                                                                                  | Being expenses incurred towards the purchase of Books towards Library purpose vide bill no:43943/31.12.18.                |         |
| 26/02/2019                                                                                                       | Bookionics                                                                                                                | 7,10    |
|                                                                                                                  | Being expenses incurred towards the purchase of Books towards Library purpose ,vide bill no:43944/31.12.18.               |         |
| 26/02/2019                                                                                                       | Bookionics                                                                                                                | 97,09   |
|                                                                                                                  | Being expenses incurred towards the purchase of Books towards Library purpose, vide bill no:91753/02.01.19.               |         |
|                                                                                                                  | Bookionics                                                                                                                | 45,22   |
|                                                                                                                  |                                                                                                                           | +3,22   |
|                                                                                                                  | Being expenses incurred towards the purchase of Books towards Library purpose ,vide bill no:91764/17.01.19.               |         |
|                                                                                                                  | Bookionics                                                                                                                | 82,54   |
|                                                                                                                  | Being expenses incurred towards the purchase of Books towards Library purpose ,vide bill no:91740/12.12.18.               |         |
| 26/02/2019                                                                                                       | Bookionics                                                                                                                | 44,24   |
|                                                                                                                  | Being expenses incurred towards the purchase of Books towards Library purpose ,vide bill no:91741/18.12.18.               |         |
| 26/02/2019                                                                                                       | Bookionics                                                                                                                | 12,37   |
|                                                                                                                  | Being expenses incurred towards the purchase of Books towards Library purpose, vide bill no:91750/29.12.18.               | 12,01   |
|                                                                                                                  |                                                                                                                           |         |
|                                                                                                                  | Bookionics                                                                                                                | 21,81   |
|                                                                                                                  | Being expenses incurred towards the purchase of Books towards Library purpose ,vide bill no:43937/31.12.18.               |         |
| 26/02/2019                                                                                                       | Bookionics                                                                                                                | 29,62   |
|                                                                                                                  | Being expenses incurred towards the purchase of Books towards Library purpose ,vide bill no:43938/31.12.18.               |         |
| 26/02/2019                                                                                                       | Bookionics                                                                                                                | 58,19   |
| and the second | Being expenses incurred towards the purchase of Books towards Library purpose ,vide bill no:43939/31.12.18.               | 00,10   |
|                                                                                                                  |                                                                                                                           | 7.00    |
|                                                                                                                  | Bookionics                                                                                                                | 7,20    |
|                                                                                                                  | Being expenses incurred towards the purchase of Books towards Library purpose, vide bill no:91765/17.01.19.               |         |
| 26/02/2019                                                                                                       | Bookionics                                                                                                                | 37,2    |
|                                                                                                                  | Being expenses incurred towards the purchase of Books towards Library purpose ,vide bill no:91766/21.01.19.               |         |
| 26/02/2019                                                                                                       | Bookionics                                                                                                                | 103,18  |
|                                                                                                                  | Being expenses incurred towards the purchase of Books towards Library purpose, vide bill no:91778/08.02.19.               |         |
|                                                                                                                  |                                                                                                                           | 04.0    |
|                                                                                                                  | Bookionics                                                                                                                | 24,6    |
|                                                                                                                  | Being expenses incurred towards the purchase of Books towards Library purpose, vide bill no:91779/08.02.19.               |         |
| 31/03/2019                                                                                                       | Bookionics                                                                                                                | 127,8   |
| The second                                                                                                       | Being expenses incurred towards the purchase of Books towards Library purpose, vide bill no:91737/05.12.18.               |         |
|                                                                                                                  |                                                                                                                           |         |
| 31/03/2019                                                                                                       | Bookionics                                                                                                                | 27.79   |
|                                                                                                                  | BOOKIONICS<br>Being expenses incurred towards the purchase of Books towards Library purpose ,vide bill no:91786/01.03.19. | 27,79   |