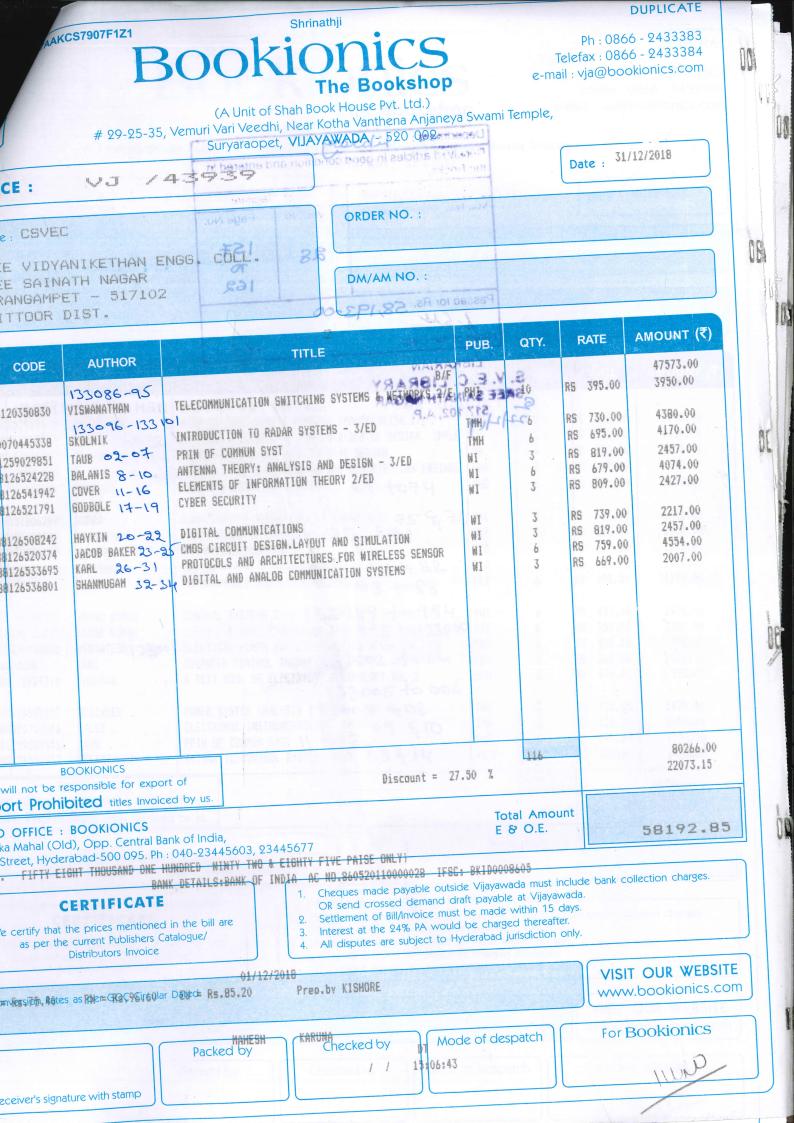

#### 1-Apr-2018 to 31-Mar-2019

| Date                                                                                                             | Particulars                                                                                                               | Amount  |
|------------------------------------------------------------------------------------------------------------------|---------------------------------------------------------------------------------------------------------------------------|---------|
| 17/07/2018                                                                                                       | Being expenses for purchase of GST analysis book for office purpose-for Ravisekhar ,Director-F&A                          | 3,995   |
| 08/09/2018                                                                                                       | Bookionics                                                                                                                | 420,654 |
|                                                                                                                  | Being expenses incurred towards the purchase of Books towards Library purpose ,vide bill no:91677/19.05.2018,             |         |
| 08/09/2018                                                                                                       | Bookionics                                                                                                                | 123,512 |
|                                                                                                                  | Being expenses incurred towards the purchase of Books towards Library purpose ,vide bill no:91686/20.06.2018.             | 123,312 |
|                                                                                                                  |                                                                                                                           |         |
|                                                                                                                  | Bookionics                                                                                                                | 72,900  |
|                                                                                                                  | Being expenses incurred towards the purchase of Books towards Library purpose ,vide bill no:91687/21.06.2018.             |         |
| 08/09/2018                                                                                                       | Bookionics                                                                                                                | 78,95   |
|                                                                                                                  | Being expenses incurred towards the purchase of Books towards Library purpose ,vide bill no:91688/25.06.2018.             |         |
| 08/09/2018                                                                                                       | Bookionics                                                                                                                | 36,97   |
|                                                                                                                  | Being expenses incurred towards the purchase of Books towards Library purpose ,vide bill no:91689/28.06.2018.             |         |
| 05/11/2018                                                                                                       | Bookionics                                                                                                                | 66,30   |
|                                                                                                                  | Being expenses incurred towards the purchase of Books towards Library purpose ,vide bill no:91719/04.09.2018.             | 00,50   |
|                                                                                                                  |                                                                                                                           |         |
|                                                                                                                  | Bookionics                                                                                                                | 19,10   |
|                                                                                                                  | Being expenses incurred towards the purchase of Books towards Library purpose ,vide bill no:91728/08.10.2018.             |         |
| 20/02/2019                                                                                                       | K.C.Varaprasad-HOD-ME-Adv                                                                                                 | 2,25    |
|                                                                                                                  | Being expenses incurred towards the purchase of books for library purpose                                                 |         |
| 23/02/2019                                                                                                       | Sri Yoga Book Centre                                                                                                      | 3,61    |
|                                                                                                                  | Being expenses incurred towards the purchase of Books towards Library purpose, vide bill no:376/28.02.19.                 | 3,01    |
|                                                                                                                  |                                                                                                                           |         |
|                                                                                                                  | Bookionics                                                                                                                | 13,49   |
|                                                                                                                  | Being expenses incurred towards the purchase of Books towards Library purpose, vide bill no:43940/31.12.2018.             |         |
| 26/02/2019                                                                                                       | Bookionics                                                                                                                | 37,18   |
|                                                                                                                  | Being expenses incurred towards the purchase of Books towards Library purpose ,vide bill no:43941/31.12.2018.             |         |
| 26/02/2019                                                                                                       | Bookionics                                                                                                                | 17,83   |
|                                                                                                                  | Being expenses incurred towards the purchase of Books towards Library purpose ,vide bill no:43942/31.12.18.               | ,       |
|                                                                                                                  |                                                                                                                           |         |
|                                                                                                                  | Bookionics                                                                                                                | 30,2    |
|                                                                                                                  | Being expenses incurred towards the purchase of Books towards Library purpose vide bill no:43943/31.12.18.                |         |
| 26/02/2019                                                                                                       | Bookionics                                                                                                                | 7,10    |
|                                                                                                                  | Being expenses incurred towards the purchase of Books towards Library purpose ,vide bill no:43944/31.12.18.               |         |
| 26/02/2019                                                                                                       | Bookionics                                                                                                                | 97,09   |
|                                                                                                                  | Being expenses incurred towards the purchase of Books towards Library purpose, vide bill no:91753/02.01.19.               |         |
|                                                                                                                  | Bookionics                                                                                                                | 45,22   |
|                                                                                                                  |                                                                                                                           | +3,22   |
|                                                                                                                  | Being expenses incurred towards the purchase of Books towards Library purpose ,vide bill no:91764/17.01.19.               |         |
|                                                                                                                  | Bookionics                                                                                                                | 82,54   |
|                                                                                                                  | Being expenses incurred towards the purchase of Books towards Library purpose ,vide bill no:91740/12.12.18.               |         |
| 26/02/2019                                                                                                       | Bookionics                                                                                                                | 44,24   |
|                                                                                                                  | Being expenses incurred towards the purchase of Books towards Library purpose ,vide bill no:91741/18.12.18.               |         |
| 26/02/2019                                                                                                       | Bookionics                                                                                                                | 12,37   |
|                                                                                                                  | Being expenses incurred towards the purchase of Books towards Library purpose, vide bill no:91750/29.12.18.               | 12,01   |
|                                                                                                                  |                                                                                                                           |         |
|                                                                                                                  | Bookionics                                                                                                                | 21,81   |
|                                                                                                                  | Being expenses incurred towards the purchase of Books towards Library purpose ,vide bill no:43937/31.12.18.               |         |
| 26/02/2019                                                                                                       | Bookionics                                                                                                                | 29,62   |
|                                                                                                                  | Being expenses incurred towards the purchase of Books towards Library purpose ,vide bill no:43938/31.12.18.               |         |
| 26/02/2019                                                                                                       | Bookionics                                                                                                                | 58,19   |
| and the second | Being expenses incurred towards the purchase of Books towards Library purpose ,vide bill no:43939/31.12.18.               | 00,10   |
|                                                                                                                  |                                                                                                                           | 7.00    |
|                                                                                                                  | Bookionics                                                                                                                | 7,20    |
|                                                                                                                  | Being expenses incurred towards the purchase of Books towards Library purpose, vide bill no:91765/17.01.19.               |         |
| 26/02/2019                                                                                                       | Bookionics                                                                                                                | 37,2    |
|                                                                                                                  | Being expenses incurred towards the purchase of Books towards Library purpose ,vide bill no:91766/21.01.19.               |         |
| 26/02/2019                                                                                                       | Bookionics                                                                                                                | 103,18  |
|                                                                                                                  | Being expenses incurred towards the purchase of Books towards Library purpose, vide bill no:91778/08.02.19.               |         |
|                                                                                                                  |                                                                                                                           | 04.0    |
|                                                                                                                  | Bookionics                                                                                                                | 24,6    |
|                                                                                                                  | Being expenses incurred towards the purchase of Books towards Library purpose, vide bill no:91779/08.02.19.               |         |
| 31/03/2019                                                                                                       | Bookionics                                                                                                                | 127,8   |
| The second                                                                                                       | Being expenses incurred towards the purchase of Books towards Library purpose, vide bill no:91737/05.12.18.               |         |
|                                                                                                                  |                                                                                                                           |         |
| 31/03/2019                                                                                                       | Bookionics                                                                                                                | 27.79   |
|                                                                                                                  | BOOKIONICS<br>Being expenses incurred towards the purchase of Books towards Library purpose ,vide bill no:91786/01.03.19. | 27,79   |