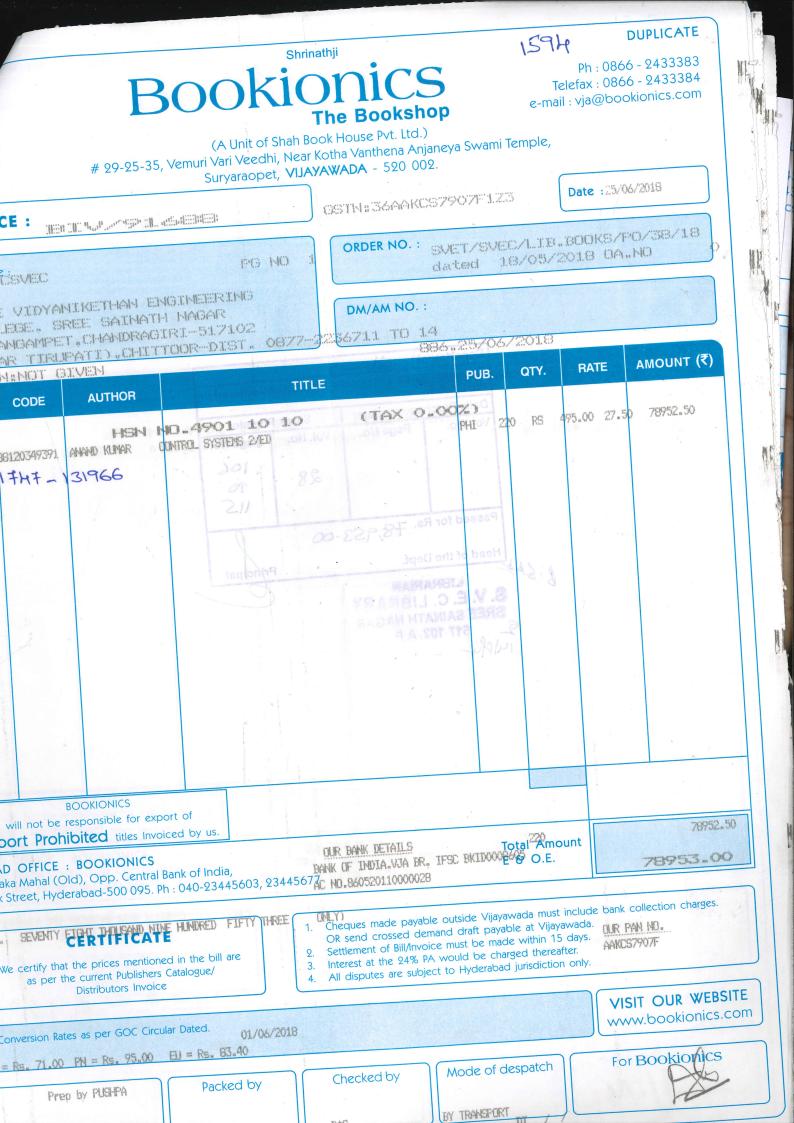

#### 1-Apr-2018 to 31-Mar-2019

| Date                                                                                                             | Particulars                                                                                                               | Amount  |
|------------------------------------------------------------------------------------------------------------------|---------------------------------------------------------------------------------------------------------------------------|---------|
| 17/07/2018                                                                                                       | Being expenses for purchase of GST analysis book for office purpose-for Ravisekhar ,Director-F&A                          | 3,995   |
| 08/09/2018                                                                                                       | Bookionics                                                                                                                | 420,654 |
|                                                                                                                  | Being expenses incurred towards the purchase of Books towards Library purpose ,vide bill no:91677/19.05.2018,             |         |
| 08/09/2018                                                                                                       | Bookionics                                                                                                                | 123,512 |
|                                                                                                                  | Being expenses incurred towards the purchase of Books towards Library purpose ,vide bill no:91686/20.06.2018.             | 123,312 |
|                                                                                                                  |                                                                                                                           |         |
|                                                                                                                  | Bookionics                                                                                                                | 72,900  |
|                                                                                                                  | Being expenses incurred towards the purchase of Books towards Library purpose ,vide bill no:91687/21.06.2018.             |         |
| 08/09/2018                                                                                                       | Bookionics                                                                                                                | 78,95   |
|                                                                                                                  | Being expenses incurred towards the purchase of Books towards Library purpose ,vide bill no:91688/25.06.2018.             |         |
| 08/09/2018                                                                                                       | Bookionics                                                                                                                | 36,97   |
|                                                                                                                  | Being expenses incurred towards the purchase of Books towards Library purpose ,vide bill no:91689/28.06.2018.             |         |
| 05/11/2018                                                                                                       | Bookionics                                                                                                                | 66,30   |
|                                                                                                                  | Being expenses incurred towards the purchase of Books towards Library purpose ,vide bill no:91719/04.09.2018.             | 00,50   |
|                                                                                                                  |                                                                                                                           |         |
|                                                                                                                  | Bookionics                                                                                                                | 19,10   |
|                                                                                                                  | Being expenses incurred towards the purchase of Books towards Library purpose ,vide bill no:91728/08.10.2018.             |         |
| 20/02/2019                                                                                                       | K.C.Varaprasad-HOD-ME-Adv                                                                                                 | 2,25    |
|                                                                                                                  | Being expenses incurred towards the purchase of books for library purpose                                                 |         |
| 23/02/2019                                                                                                       | Sri Yoga Book Centre                                                                                                      | 3,61    |
|                                                                                                                  | Being expenses incurred towards the purchase of Books towards Library purpose, vide bill no:376/28.02.19.                 | 3,01    |
|                                                                                                                  |                                                                                                                           |         |
|                                                                                                                  | Bookionics                                                                                                                | 13,49   |
|                                                                                                                  | Being expenses incurred towards the purchase of Books towards Library purpose, vide bill no:43940/31.12.2018.             |         |
| 26/02/2019                                                                                                       | Bookionics                                                                                                                | 37,18   |
|                                                                                                                  | Being expenses incurred towards the purchase of Books towards Library purpose ,vide bill no:43941/31.12.2018.             |         |
| 26/02/2019                                                                                                       | Bookionics                                                                                                                | 17,83   |
|                                                                                                                  | Being expenses incurred towards the purchase of Books towards Library purpose ,vide bill no:43942/31.12.18.               | ,       |
|                                                                                                                  |                                                                                                                           |         |
|                                                                                                                  | Bookionics                                                                                                                | 30,2    |
|                                                                                                                  | Being expenses incurred towards the purchase of Books towards Library purpose vide bill no:43943/31.12.18.                |         |
| 26/02/2019                                                                                                       | Bookionics                                                                                                                | 7,10    |
|                                                                                                                  | Being expenses incurred towards the purchase of Books towards Library purpose ,vide bill no:43944/31.12.18.               |         |
| 26/02/2019                                                                                                       | Bookionics                                                                                                                | 97,09   |
|                                                                                                                  | Being expenses incurred towards the purchase of Books towards Library purpose, vide bill no:91753/02.01.19.               |         |
|                                                                                                                  | Bookionics                                                                                                                | 45,22   |
|                                                                                                                  |                                                                                                                           | +3,22   |
|                                                                                                                  | Being expenses incurred towards the purchase of Books towards Library purpose ,vide bill no:91764/17.01.19.               |         |
|                                                                                                                  | Bookionics                                                                                                                | 82,54   |
|                                                                                                                  | Being expenses incurred towards the purchase of Books towards Library purpose ,vide bill no:91740/12.12.18.               |         |
| 26/02/2019                                                                                                       | Bookionics                                                                                                                | 44,24   |
|                                                                                                                  | Being expenses incurred towards the purchase of Books towards Library purpose ,vide bill no:91741/18.12.18.               |         |
| 26/02/2019                                                                                                       | Bookionics                                                                                                                | 12,37   |
|                                                                                                                  | Being expenses incurred towards the purchase of Books towards Library purpose, vide bill no:91750/29.12.18.               | 12,01   |
|                                                                                                                  |                                                                                                                           |         |
|                                                                                                                  | Bookionics                                                                                                                | 21,81   |
|                                                                                                                  | Being expenses incurred towards the purchase of Books towards Library purpose ,vide bill no:43937/31.12.18.               |         |
| 26/02/2019                                                                                                       | Bookionics                                                                                                                | 29,62   |
|                                                                                                                  | Being expenses incurred towards the purchase of Books towards Library purpose ,vide bill no:43938/31.12.18.               |         |
| 26/02/2019                                                                                                       | Bookionics                                                                                                                | 58,19   |
| and the second | Being expenses incurred towards the purchase of Books towards Library purpose ,vide bill no:43939/31.12.18.               | 00,10   |
|                                                                                                                  |                                                                                                                           | 7.00    |
|                                                                                                                  | Bookionics                                                                                                                | 7,20    |
|                                                                                                                  | Being expenses incurred towards the purchase of Books towards Library purpose, vide bill no:91765/17.01.19.               |         |
| 26/02/2019                                                                                                       | Bookionics                                                                                                                | 37,2    |
|                                                                                                                  | Being expenses incurred towards the purchase of Books towards Library purpose ,vide bill no:91766/21.01.19.               |         |
| 26/02/2019                                                                                                       | Bookionics                                                                                                                | 103,18  |
|                                                                                                                  | Being expenses incurred towards the purchase of Books towards Library purpose, vide bill no:91778/08.02.19.               |         |
|                                                                                                                  |                                                                                                                           | 04.0    |
|                                                                                                                  | Bookionics                                                                                                                | 24,6    |
|                                                                                                                  | Being expenses incurred towards the purchase of Books towards Library purpose, vide bill no:91779/08.02.19.               |         |
| 31/03/2019                                                                                                       | Bookionics                                                                                                                | 127,8   |
| The second                                                                                                       | Being expenses incurred towards the purchase of Books towards Library purpose, vide bill no:91737/05.12.18.               |         |
|                                                                                                                  |                                                                                                                           |         |
| 31/03/2019                                                                                                       | Bookionics                                                                                                                | 27.79   |
|                                                                                                                  | BOOKIONICS<br>Being expenses incurred towards the purchase of Books towards Library purpose ,vide bill no:91786/01.03.19. | 27,79   |