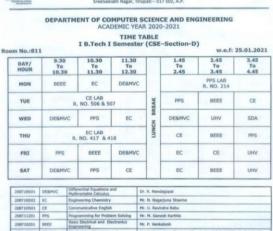

#### **Master Time Table**

MONAHIHETHON SREE VIDYANIKETHAN ENGINEERING COLLEGE(AUTONOMOUS) Sreesainath Nagar, Tirupati – 517 102, A.F.

DEPARTMENT OF MECHANICAL ENGINEERING ACADEMIC YEAR 2020-2021

TIME TABLE I B.Tech I Semester (ME-Section-A)

m No.: 618 w.e.f: 25.01.2021 DAY/ HOUR EWS/MS&E LAB R. NO. 901A & 905C MON SEEE DESMVC MSAF EC LAB R. NO. 417 & 418 TUE DERMYC MS&E EC EWS/MS&E L R. NO. 904A & SE LUNCH DESMVC FRE MSSE CAED R. NO. 2607 SAT EC CAED BEEE MSGE

| 208118601  | DESMYC   | Citrerential Equations and<br>Multivariable Calculus | Hs. K. Hemahala                                            |
|------------|----------|------------------------------------------------------|------------------------------------------------------------|
| 200 (10502 | LC       | Engineering Chamistry                                | De. G. Rembebu                                             |
| 208710261  | 6865     | Basic Black cal and Electronics                      | Ms. R. Sindhuja                                            |
| 2080110301 | HSSE     | Material Science and Engineering                     | Dr. P. Prakash                                             |
| 208719531  | PC AP    | Engineering Chemistry cab                            | Mr. A. Sreakanth / Dr. G. Ganesh / Ur. G. Hambabu          |
| 200/10001  | CALD     | Computer Aided Engineering<br>Drawing                | Mr. A. Venkasesh / Ms. C. Ravya                            |
| 208-10332  | EWS.     | Engineering Werkshop                                 | Mr. S. Stecknoth / Dr. K. L. Narstindsamu                  |
| 206 10003  | MESTICAR | Material Science and Engineering<br>Lab              | Cr. P. Prakash / Dr. J. S. Dinaj                           |
| 20BT1HSAC  | SE       | Spoken triglish (Audit Course)                       | Mr. U. Raviorka Babu / Dr. K. Cevaragulu Reddy / D. Rojosh |
| -          | SDA      | Pentering/ Brany/Student<br>Development Assists      | Mr. K. Harshavardhan Reddy                                 |