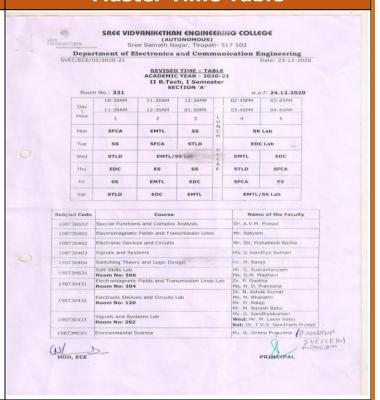

#### **Master Time Table**

MONAHIHETHON SREE VIDYANIKETHAN ENGINEERING COLLEGE(AUTONOMOUS) Sreesainath Nagar, Tirupati – 517 102, A.F.

DEPARTMENT OF MECHANICAL ENGINEERING ACADEMIC YEAR 2020-2021

TIME TABLE I B.Tech I Semester (ME-Section-A)