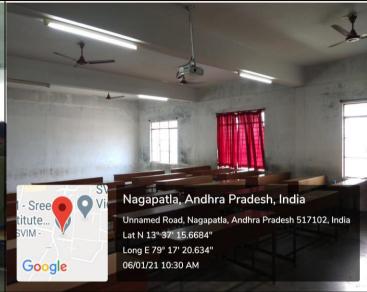

SREE VIDIAM KNOWN COLLEGE (AUTONOMOUS) Sree Sainath Nagar, A. RANGAMPT Chittoor (Dist.) - 517 102, A.P., INDIA.

| Name of the Department | Mechanical Engineering |
|------------------------|------------------------|
| Room No.               | 618                    |
| Class/Section          | I B.Tech, I Sem (ME-A) |