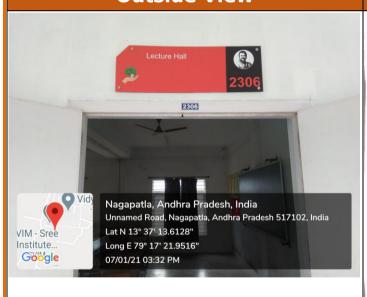

SREE VIDIAM KNOWN COLLEGE (AUTONOMOUS) Sree Sainath Nagar, A. RANGAMPT Chittoor (Dist.) - 517 102, A.P., INDIA.

| Name of the Department | Mechanical Engineering |
|------------------------|------------------------|
| Room No.               | 618                    |
| Class/Section          | I B.Tech, I Sem (ME-A) |

#### **Outside View**