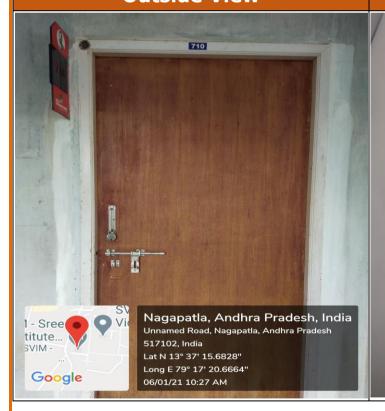

hings                 | Dr. D.R. Kumar Raja                                                      |  |  |  |
| ES LAB  | 16BT70432                 | Embedded Systems Lab               | Dr. D.R. Kumar Raja<br>Dr. C. Sushama                                    |  |  |  |
| SMS LAB | 16BT71531                 | System Modeling and Simulation Lab | Dr. P. Dhana Lakshmi/<br>Mr. M. Ramu (Tue)/<br>Mr. C. Leela Krishna (Thu |  |  |  |

HOD, CSSE



| Name of the Department | Computer Science and Systems Engineering |
|------------------------|------------------------------------------|
| Room No.               | 710                                      |
| Class/Section          | II B.Tech, I Sem (CSSE-A)                |

### **Inside View**





### **Outside View**

#### **Master Time Table**



SREE VIDYRNIKETHAN ENGINEERING COLLEGE
(RUTONOMOUS)

Sree Sainath Nagar, Tirupati – 517102 DEPARTMENT OF COMPUTER SCIENCE AND SYSTEMS ENGINEERING CLASS WORK TIME TABLE (2020-2021) II B.Tech I Semester (Section-A) Room No. : 710 DSA LAB (Room No. 403 & 404) MON DSA os SP TUE os OS LAB (Room No. 403 & 404) DSA DMS SP THU СО os СО FRI SP WCSSE LAB (Room No. 403 & 404) DMS NMPS

|         | SUBJECT CODE | SUBJECT NAME                                            | FACULTY NAME                                                             |
|---------|--------------|---------------------------------------------------------|--------------------------------------------------------------------------|
| NMPS    | 19BT3BS01    | Numerical Methods, Probability and Statistics           | Dr. B. Reddeppa