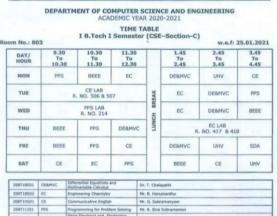

#### **Master Time Table**

MONAHIHETHON SREE VIDYANIKETHAN ENGINEERING COLLEGE(AUTONOMOUS) Sreesainath Nagar, Tirupati – 517 102, A.F.

DEPARTMENT OF MECHANICAL ENGINEERING ACADEMIC YEAR 2020-2021

TIME TABLE I B.Tech I Semester (ME-Section-A)

m No.: 618 w.e.f: 25.01.2021 DAY/ HOUR EWS/MS&E LAB R. NO. 901A & 905C MON SEEE DESMVC MSAF EC LAB R. NO. 417 & 418 TUE DERMYC MS&E EC EWS/MS&E L R. NO. 904A & SE LUNCH DESMVC FRE MSSE CAED R. NO. 2607 SAT EC CAED BEEE MSGE

| 208118601  | DESMYC   | Citrerential Equations and<br>Multivariable Calculus | Hs. K. Hemahala                                            |
|------------|----------|------------------------------------------------------|------------------------------------------------------------|
| 200 (10502 | LC       | Engineering Chamistry                                | De. G. Rembebu                                             |
| 208710261  | 6865     | Basic Black cal and Electronics                      | Ms. R. Sindhuja                                            |
| 2080110301 | HSSE     | Material Science and Engineering                     | Dr. P. Prakash                                             |
| 208719531  | PC AP    | Engineering Chemistry cab                            | Mr. A. Sreakanth / Dr. G. Ganesh / Ur. G. Hambabu          |
| 200/10001  | CALD     | Computer Aided Engineering<br>Drawing                | Mr. A. Venkasesh / Ms. C. Ravya                            |
| 208-10332  | EWS.     | Engineering Werkshop                                 | Mr. S. Stecknoth / Dr. K. L. Narstindsamu                  |
| 206 10003  | MESTICAR | Material Science and Engineering<br>Lab              | Cr. P. Prakash / Dr. J. S. Dinaj                           |
| 20BT1HSAC  | SE       | Spoken triglish (Audit Course)                       | Mr. U. Raviorka Babu / Dr. K. Cevaragulu Reddy / D. Rojosh |
| -          | SDA      | Pentering/ Brany/Student<br>Development Assists      | Mr. K. Harshavardhan Reddy                                 |