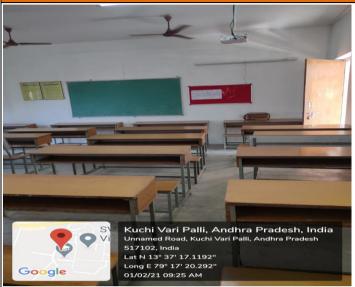

SREE VIDIAM KNOWN COLLEGE (AUTONOMOUS) Sree Sainath Nagar, A. RANGAMPT Chittoor (Dist.) - 517 102, A.P., INDIA.

| Name of the Department | Mechanical Engineering |
|------------------------|------------------------|
| Room No.               | 618                    |
| Class/Section          | I B.Tech, I Sem (ME-A) |

#### **Outside View**