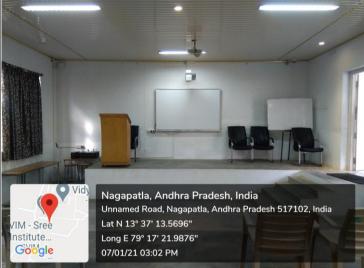

SREE VIDIAM KNOWN COLLEGE (AUTONOMOUS) Sree Sainath Nagar, A. RANGAMPT Chittoor (Dist.) - 517 102, A.P., INDIA.

| Name of the Department | Mechanical Engineering |
|------------------------|------------------------|
| Room No.               | 618                    |
| Class/Section          | I B.Tech, I Sem (ME-A) |

#### **Outside View**