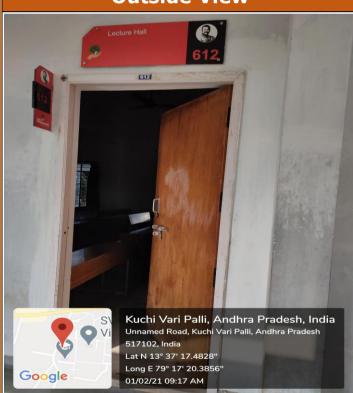

| Computer Networks Lab                | Mr. S. Shiva Prakash/<br>Mr. D. Satyanarayanan(Fri),<br>Ms. S. Anbu Lakshmi(Wed) |
| MPI LAB | 16BT50451    | Micro Processors and Interfacing Lab | Mr. B Subba Reddy                                                                |
| SS LAB  | 16BT51531    | Systems Software Lab                 | Dr. E. Sopiya/<br>Mr. P .Yogendra Prasad<br>Ms. S. Anbu Lakshmi                  |

وهاوها HOD, CSSE



| Name of the Department | Computer Science and Systems Engineering |
|------------------------|------------------------------------------|
| Room No.               | 612                                      |
| Class/Section          | III B.Tech, I Sem (CSSE- B)              |

### **Inside View**





#### **Outside View**

### **Master Time Table**





|         | SUBJECT   | SUBJECT NAME                         | FACULTY NAME                                                               |
|---------|-----------|--------------------------------------|----------------------------------------------------------------------------|
| MS      | 16BT5HS01 | Management Science                   | Dr. Deepak Kumar Naik                                                      |
| CN      | 16BT50501 | Computer Networks                    | Mr. A. Satish                                                              |
| CD      | 16BT51501 | Compiler Design                      | Mr. D. Satyanarayanan                                                      |
| MPI     | 16BT50442 | Micro Processors and Interfacing     | Mr. B Subba Reddy