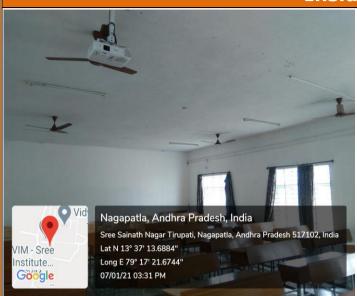

Controller of Section Section (1998). Description (1998). Description (1998).

| Name of the Department | Mechanical Engineering |
|------------------------|------------------------|
| Room No.               | 621                    |
| Class/Section          | I B.Tech, I Sem (ME-B) |

# **Outside View**

SREE VIDYANIHETHAN ENGINEERING COLLEGE(MUTONOMOUS)

SreeSairath Mager, Tirupati - 517 (02, A.P. DEPARTMENT OF MECHANICAL ENGINEERING ACADEMIC YEAR 2020-2021

TIME TABLE

I B.Tech I Semester (MF- Section-B)