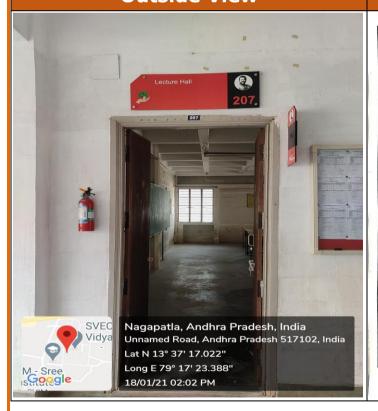

#### **Outside View**

Controller of Section Section (1998). Description (1998). Description (1998).

| Name of the Department | Mechanical Engineering |
|------------------------|------------------------|
| Room No.               | 621                    |
| Class/Section          | I B.Tech, I Sem (ME-B) |