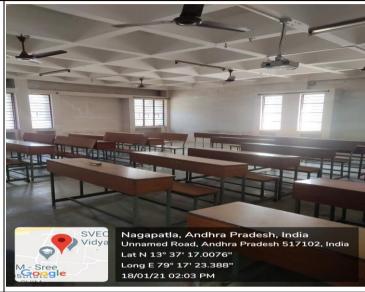

Controller of Section Section (1998). Description (1998). Description (1998).

| Name of the Department | Mechanical Engineering |
|------------------------|------------------------|
| Room No.               | 621                    |
| Class/Section          | I B.Tech, I Sem (ME-B) |