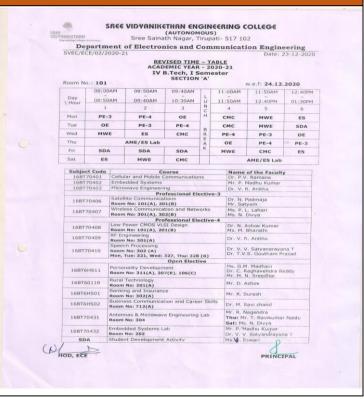

SREE VIDIAM KNOWN COLLEGE (AUTONOMOUS) Sree Sainath Nagar, A. RANGAMPT Chittoor (Dist.) - 517 102, A.P., INDIA.

| Name of the Department | Mechanical Engineering |
|------------------------|------------------------|
| Room No.               | 618                    |
| Class/Section          | I B.Tech, I Sem (ME-A) |

#### **Master Time Table**

MONAHIHETHON SREE VIDYANIKETHAN ENGINEERING COLLEGE(AUTONOMOUS) Sreesainath Nagar, Tirupati – 517 102, A.F.

DEPARTMENT OF MECHANICAL ENGINEERING ACADEMIC YEAR 2020-2021

TIME TABLE I B.Tech I Semester (ME-Section-A)

m No.: 618 w.e.f: 25.01.2021 DAY/ HOUR EWS/MS&E LAB R. NO. 901A & 905C MON SEEE DESMVC MSAF EC LAB R. NO. 417 & 418 TUE DERMYC MS&E EC EWS/MS&E L R. NO. 904A & SE LUNCH DESMVC FRE MSSE CAED R. NO. 2607 SAT EC CAED BEEE MSGE

| 208118601  | DESMYC   | Citrerential Equations and<br>Multivariable Calculus | Hs. K. Hemahala                                            |
|------------|----------|------------------------------------------------------|------------------------------------------------------------|
| 200 (10502 | LC       | Engineering Chamistry                                | De. G. Rembebu                                             |
| 208710261  | 6865     | Basic Black cal and Electronics                      | Ms. R. Sindhuja                                            |
| 2080110301 | HSSE     | Material Science and Engineering                     | Dr. P. Prakash                                             |
| 208719531  | PC AP    | Engineering Chemistry cab                            | Mr. A. Sreakanth / Dr. G. Ganesh / Ur. G. Hambabu          |
| 200/10001  | CALD     | Computer Aided Engineering<br>Drawing                | Mr. A. Venkasesh / Ms. C. Ravya                            |
| 208-10332  | EWS.     | Engineering Werkshop                                 | Mr. S. Stecknoth / Dr. K. L. Narstindsamu                  |
| 206 10003  | MESTICAR | Material Science and Engineering<br>Lab              | Cr. P. Prakash / Dr. J. S. Dinaj                           |
| 20BT1HSAC  | SE       | Spoken triglish (Audit Course)                       | Mr. U. Raviorka Babu / Dr. K. Cevaragulu Reddy / D. Rojosh |
| -          | SDA      | Pentering/ Brany/Student<br>Development Assists      | Mr. K. Harshavardhan Reddy                                 |