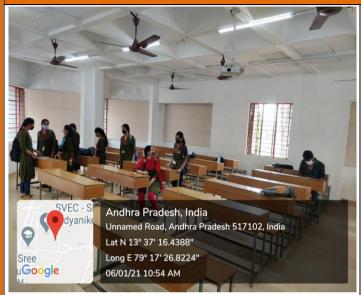

SREE VIDIAM KNOWN COLLEGE (AUTONOMOUS) Sree Sainath Nagar, A. RANGAMPT Chittoor (Dist.) - 517 102, A.P., INDIA.

| Name of the Department | Mechanical Engineering |
|------------------------|------------------------|
| Room No.               | 618                    |
| Class/Section          | I B.Tech, I Sem (ME-A) |