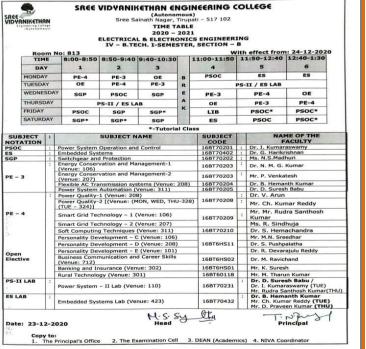

#### **Master Time Table**

MONAHIHETHON SREE VIDYANIKETHAN ENGINEERING COLLEGE(AUTONOMOUS) Sreesainath Nagar, Tirupati – 517 102, A.F.

DEPARTMENT OF MECHANICAL ENGINEERING ACADEMIC YEAR 2020-2021

TIME TABLE I B.Tech I Semester (ME-Section-A)

m No.: 618 w.e.f: 25.01.2021 DAY/ HOUR EWS/MS&E LAB R. NO. 901A & 905C MON SEEE DESMVC MSAF EC LAB R. NO. 417 & 418 TUE DERMYC MS&E EC EWS/MS&E L R. NO. 904A & SE LUNCH DESMVC FRE MSSE CAED R. NO. 2607 SAT EC CAED BEEE MSGE

| 208118601  | DESMYC   | Citrerential Equations and<br>Multivariable Calculus | Hs. K. Hemahala                                            |
|------------|----------|------------------------------------------------------|------------------------------------------------------------|
| 200 (10502 | LC       | Engineering Chamistry                                | De. G. Rembebu                                             |
| 208710261  | 6865     | Basic Black cal and Electronics                      | Ms. R. Sindhuja                                            |
| 2080110301 | HSSE     | Material Science and Engineering                     | Dr. P. Prakash                                             |
| 208719531  | PC AP    | Engineering Chemistry cab                            | Mr. A. Sreakanth / Dr. G. Ganesh / Ur. G. Hambabu          |
| 200/10001  | CALD     | Computer Aided Engineering<br>Drawing                | Mr. A. Venkasesh / Ms. C. Ravya                            |
| 208-10332  | EWS.     | Engineering Werkshop                                 | Mr. S. Stecknoth / Dr. K. L. Narstindsamu                  |
| 206 10003  | MESTICAR | Material Science and Engineering<br>Lab              | Cr. P. Prakash / Dr. J. S. Dinaj                           |
| 20BT1HSAC  | SE       | Spoken triglish (Audit Course)                       | Mr. U. Raviorka Babu / Dr. K. Cevaragulu Reddy / D. Rojosh |
| -          | SDA      | Pentering/ Brany/Student<br>Development Assists      | Mr. K. Harshavardhan Reddy                                 |