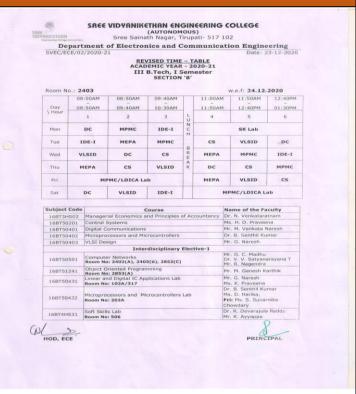

| IV B.Tech, I Sem Sec D                           |





#### **Outside View**







Google

| Name of the Department | Electronics and Communication Engineering |  |
|------------------------|-------------------------------------------|--|
| Room No.               | 2402                                      |  |
| Class/Section          | III B.Tech, I Sem Sec A                   |  |

# **Inside View**





#### **Outside View**



27/01/21 09:35 AM





| Name of the Department | Electronics and Communication Engineering |  |
|------------------------|-------------------------------------------|--|
| Room No.               | 2403                                      |  |
| Class/Section          | III B.Tech, I Sem Sec B                   |  |





#### **Outside View**







| Name of the Department | Electronics and Communication Engineering |
|------------------------|-------------------------------------------|
| Room No.               | 2452                                      |
| Class/Section          | III B.Tech, I Sem Sec C                   |

#### **Inside View**





#### **Outside View**









| Name of the Department | <b>Electronics and Communication Engineering</b> |
|------------------------|--------------------------------------------------|
| Room No.               | 2453                                             |
| Class/Section          | III B.Tech, I Sem Sec D                          |





#### **Outside View**







| Name of the Department | Computer Science & Engineering |
|------------------------|------------------------