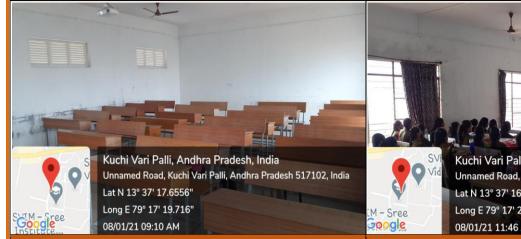

reenivas Reddi<br>Mr.B.Bhaskar Kumar Rap |
| TIME TABLE     | ite         | HEAD (IT)                          | PRINCIPA                                       |

TIME TABLE I/C

Principal
 Dean Academics
 Exam Cell



| Name of the Department | Information Technology   |
|------------------------|--------------------------|
| Room No.               | 817                      |
| Class/Section          | II B.Tech, I Sem (IT- A) |





#### **Outside View**

#### **Master Time Table**







TIME TABLE I/C
Copy to:
1. Principal
2. Dean Academics
3. Exam Cell

HEAD (IT)



| Name of the Department | Information Technology    |
|------------------------|---------------------------|
| Room No.               | 818                       |
| Class/Section          | III B.Tech, I Sem (IT- A) |





#### **Outside View**

#### **Master Time Table**



| S           | REE VID                  | YANIKET                  | HAN EN                    |          | ERING                      | COLLEG                     | E                         |  |
|-------------|--------------------------|--------------------------|---------------------------|----------|----------------------------|----------------------------|---------------------------|--|
|             |                          | Sree Sainati             | h Nagar, A. Rar           | gampet   | - 517 102                  |                            |                           |  |
|             |                          | Departmen                | t of Informa              | tion Te  | chnology                   |