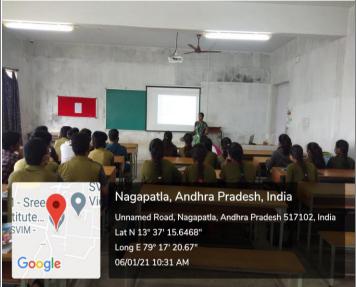

Controller of Section Section (1998). Description (1998). Description (1998).

| Name of the Department | Mechanical Engineering |
|------------------------|------------------------|
| Room No.               | 621                    |
| Class/Section          | I B.Tech, I Sem (ME-B) |