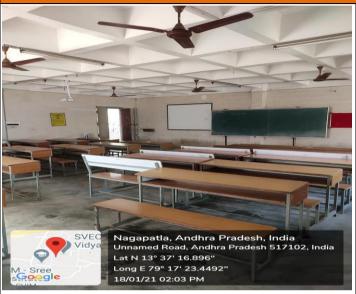

SREE VIDIAM KNOWN COLLEGE (AUTONOMOUS) Sree Sainath Nagar, A. RANGAMPT Chittoor (Dist.) - 517 102, A.P., INDIA.

| Name of the Department | Mechanical Engineering |
|------------------------|------------------------|
| Room No.               | 618                    |
| Class/Section          | I B.Tech, I Sem (ME-A) |