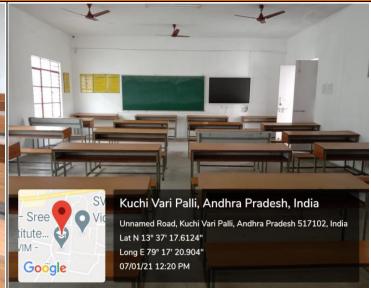

Controller of Section Section (1998). Description (1998). Description (1998).

| Name of the Department | Mechanical Engineering |
|------------------------|------------------------|
| Room No.               | 621                    |
| Class/Section          | I B.Tech, I Sem (ME-B) |

# **Outside View**

SREE VIDYANIHETHAN ENGINEERING COLLEGE(MUTONOMOUS)

SreeSairath Mager, Tirupati - 517 (02, A.P. DEPARTMENT OF MECHANICAL ENGINEERING ACADEMIC YEAR 2020-2021

TIME TABLE

I B.Tech I Semester (MF- Section-B)