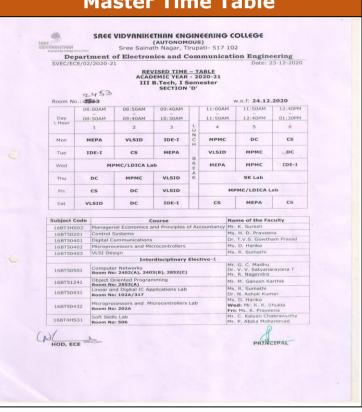

#### **Master Time Table**

MONAHIHETHON SREE VIDYANIKETHAN ENGINEERING COLLEGE(AUTONOMOUS) Sreesainath Nagar, Tirupati – 517 102, A.F.

DEPARTMENT OF MECHANICAL ENGINEERING ACADEMIC YEAR 2020-2021

TIME TABLE I B.Tech I Semester (ME-Section-A)