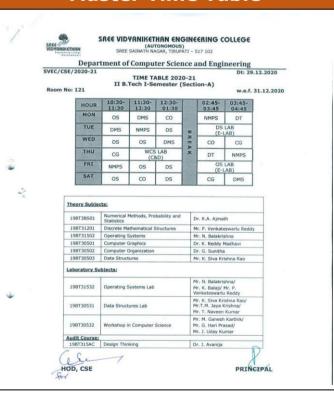

#### **Master Time Table**

MONAHIHETHON SREE VIDYANIKETHAN ENGINEERING COLLEGE(AUTONOMOUS) Sreesainath Nagar, Tirupati – 517 102, A.F.

DEPARTMENT OF MECHANICAL ENGINEERING ACADEMIC YEAR 2020-2021

TIME TABLE I B.Tech I Semester (ME-Section-A)

m No.: 618 w.e.f: 25.01.2021 DAY/ HOUR EWS/MS&E LAB R. NO. 901A & 905C MON SEEE DESMVC MSAF EC LAB R. NO. 417 & 418 TUE DERMYC MS&E EC EWS/MS&E L R. NO. 904A & SE LUNCH DESMVC FRE MSSE CAED R. NO. 2607 SAT EC CAED BEEE MSGE

| 208118601  | DESMYC   | Citrerential Equations and<br>Multivariable Calculus | Hs. K. Hemahala                                            |
|------------|----------|------------------------------------------------------|------------------------------------------------------------|
| 200 (10502 | LC       | Engineering Chamistry                                | De. G. Rembebu                                             |
| 208710261  | 6865     | Basic Black cal and Electronics                      | Ms. R. Sindhuja                                            |
| 2080110301 | HSSE     | Material Science and Engineering                     | Dr. P. Prakash                                             |
| 208719531  | PC AP    | Engineering Chemistry cab                            | Mr. A. Sreakanth / Dr. G. Ganesh / Ur. G. Hambabu          |
| 200/10001  | CALD     | Computer Aided Engineering<br>Drawing                | Mr. A. Venkasesh / Ms. C. Ravya                            |
| 208-10332  | EWS.     | Engineering Werkshop                                 | Mr. S. Stecknoth / Dr. K. L. Narstindsamu                  |
| 206 10003  | MESTICAR | Material Science and Engineering<br>Lab              | Cr. P. Prakash / Dr. J. S. Dinaj                           |
| 20BT1HSAC  | SE       | Spoken triglish (Audit Course)                       | Mr. U. Raviorka Babu / Dr. K. Cevaragulu Reddy / D. Rojosh |
| -          | SDA      | Pentering/ Brany/Student<br>Development Assists      | Mr. K. Harshavardhan Reddy                                 |