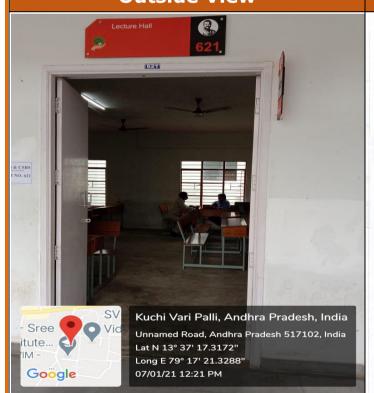

Controller of Section Section (1998). Description (1998). Description (1998).

| Name of the Department | Mechanical Engineering |
|------------------------|------------------------|
| Room No.               | 621                    |
| Class/Section          | I B.Tech, I Sem (ME-B) |

# **Outside View**

SREE VIDYANIHETHAN ENGINEERING COLLEGE(MUTONOMOUS)

SreeSairath Mager, Tirupati - 517 (02, A.P. DEPARTMENT OF MECHANICAL ENGINEERING ACADEMIC YEAR 2020-2021

TIME TABLE

I B.Tech I Semester (MF- Section-B)