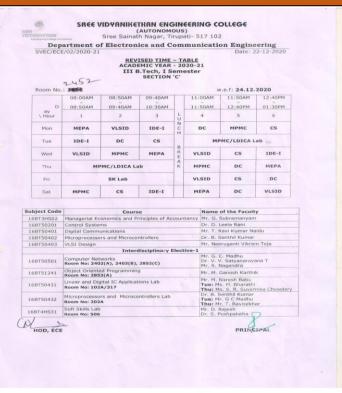

#### **Master Time Table**

MONAHIHETHON SREE VIDYANIKETHAN ENGINEERING COLLEGE(AUTONOMOUS) Sreesainath Nagar, Tirupati – 517 102, A.F.

DEPARTMENT OF MECHANICAL ENGINEERING ACADEMIC YEAR 2020-2021

TIME TABLE I B.Tech I Semester (ME-Section-A)

m No.: 618 w.e.f: 25.01.2021 DAY/ HOUR EWS/MS&E LAB R. NO. 901A & 905C MON SEEE DESMVC MSAF EC LAB R. NO. 417 & 418 TUE DERMYC MS&E EC EWS/MS&E L R. NO. 904A & SE LUNCH DESMVC FRE MSSE CAED R. NO. 2607 SAT EC CAED BEEE MSGE

| 208118601  | DESMYC   | Citrerential Equations and<br>Multivariable Calculus | Hs. K. Hemahala                                            |
|------------|----------|------------------------------------------------------|------------------------------------------------------------|
| 200 (10502 | LC       | Engineering Chamistry                                | De. G. Rembebu                                             |
| 208710261  | 6865     | Basic Black cal and Electronics                      | Ms. R. Sindhuja                                            |
| 2080110301 | HSSE     | Material Science and Engineering                     | Dr. P. Prakash                                             |
| 208719531  | PC AP    | Engineering Chemistry cab                            | Mr. A. Sreakanth / Dr. G. Ganesh / Ur. G. Hambabu          |
| 200/10001  | CALD     | Computer Aided Engineering<br>Drawing                | Mr. A. Venkasesh / Ms. C. Ravya                            |
| 208-10332  | EWS.     | Engineering Werkshop                                 | Mr. S. Stecknoth / Dr. K. L. Narstindsamu                  |
| 206 10003  | MESTICAR | Material Science and Engineering<br>Lab              | Cr. P. Prakash / Dr. J. S. Dinaj                           |
| 20BT1HSAC  | SE       | Spoken triglish (Audit Course)                       | Mr. U. Raviorka Babu / Dr. K. Cevaragulu Reddy / D. Rojosh |
| -          | SDA      | Pentering/ Brany/Student<br>Development Assists      | Mr. K. Harshavardhan Reddy                                 |