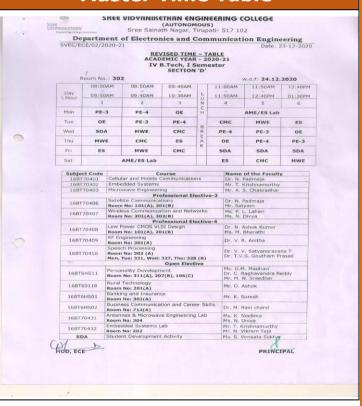

#### **Master Time Table**

MONAHIHETHON SREE VIDYANIKETHAN ENGINEERING COLLEGE(AUTONOMOUS) Sreesainath Nagar, Tirupati – 517 102, A.F.

DEPARTMENT OF MECHANICAL ENGINEERING ACADEMIC YEAR 2020-2021

TIME TABLE I B.Tech I Semester (ME-Section-A)

m No.: 618 w.e.f: 25.01.2021 DAY/ HOUR EWS/MS&E LAB R. NO. 901A & 905C MON SEEE DESMVC MSAF EC LAB R. NO. 417 & 418 TUE DERMYC MS&E EC EWS/MS&E L R. NO. 904A & SE LUNCH DESMVC FRE MSSE CAED R. NO. 2607 SAT EC CAED BEEE MSGE

| 208118601  | DESMYC   | Citrerential Equations and<br>Multivariable Calculus | Hs. K. Hemahala                                            |
|------------|----------|------------------------------------------------------|------------------------------------------------------------|
| 200 (10502 | LC       | Engineering Chamistry                                | De. G. Rembebu                                             |
| 208710261  | 6865     | Basic Black cal and Electronics                      | Ms. R. Sindhuja                                            |
| 2080110301 | HSSE     | Material Science and Engineering                     | Dr. P. Prakash                                             |
| 208719531  | PC AP    | Engineering Chemistry cab                            | Mr. A. Sreakanth / Dr. G. Ganesh / Ur. G. Hambabu          |
| 200/10001  | CALD     | Computer Aided Engineering<br>Drawing                | Mr. A. Venkasesh / Ms. C. Ravya                            |
| 208-10332  | EWS.     | Engineering Werkshop                                 | Mr. S. Stecknoth / Dr. K. L. Narstindsamu                  |
| 206 10003  | MESTICAR | Material Science and Engineering<br>Lab              | Cr. P. Prakash / Dr. J. S. Dinaj                           |
| 20BT1HSAC  | SE       | Spoken triglish (Audit Course)                       | Mr. U. Raviorka Babu / Dr. K. Cevaragulu Reddy / D. Rojosh |
| -          | SDA      | Pentering/ Brany/Student<br>Development Assists      | Mr. K. Harshavardhan Reddy                                 |