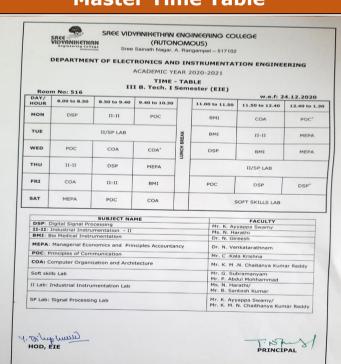

#### **Master Time Table**

MONAHIHETHON SREE VIDYANIKETHAN ENGINEERING COLLEGE(AUTONOMOUS) Sreesainath Nagar, Tirupati – 517 102, A.F.

DEPARTMENT OF MECHANICAL ENGINEERING ACADEMIC YEAR 2020-2021

TIME TABLE I B.Tech I Semester (ME-Section-A)

m No.: 618 w.e.f: 25.01.2021 DAY/ HOUR EWS/MS&E LAB R. NO. 901A & 905C MON SEEE DESMVC MSAF EC LAB R. NO. 417 & 418 TUE DERMYC MS&E EC EWS/MS&E L R. NO. 904A & SE LUNCH DESMVC FRE MSSE CAED R. NO. 2607 SAT EC CAED BEEE MSGE

| 208118601  | DESMYC   | Citrerential Equations and<br>Multivariable Calculus | Hs. K. Hemahala                                            |
|------------|----------|------------------------------------------------------|------------------------------------------------------------|
| 200 (10502 | LC       | Engineering Chamistry                                | De. G. Rembebu                                             |
| 208710261  | 6865     | Basic Black cal and Electronics                      | Ms. R. Sindhuja                                            |
| 2080110301 | HSSE     | Material Science and Engineering                     | Dr. P. Prakash                                             |
| 208719531  | PC AP    | Engineering Chemistry cab                            | Mr. A. Sreakanth / Dr. G. Ganesh / Ur. G. Hambabu          |
| 200/10001  | CALD     | Computer Aided Engineering<br>Drawing                | Mr. A. Venkasesh / Ms. C. Ravya                            |
| 208-10332  | EWS.     | Engineering Werkshop                                 | Mr. S. Stecknoth / Dr. K. L. Narstindsamu                  |
| 206 10003  | MESTICAR | Material Science and Engineering<br>Lab              | Cr. P. Prakash / Dr. J. S. Dinaj                           |
| 20BT1HSAC  | SE       | Spoken triglish (Audit Course)                       | Mr. U. Raviorka Babu / Dr. K. Cevaragulu Reddy / D. Rojosh |
| -          | SDA      | Pentering/ Brany/Student<br>Development Assists      | Mr. K. Harshavardhan Reddy                                 |