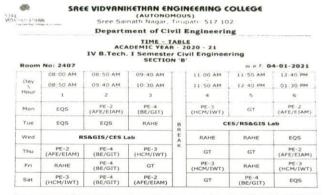

SREE VIDIAM KNOWN COLLEGE (AUTONOMOUS) Sree Sainath Nagar, A. RANGAMPT Chittoor (Dist.) - 517 102, A.P., INDIA.

| Name of the Department | Mechanical Engineering |
|------------------------|------------------------|
| Room No.               | 618                    |
| Class/Section          | I B.Tech, I Sem (ME-A) |

#### **Outside View**

#### **Master Time Table**

MONAHIHETHON SREE VIDYANIKETHAN ENGINEERING COLLEGE(AUTONOMOUS) Sreesainath Nagar, Tirupati – 517 102, A.F.

DEPARTMENT OF MECHANICAL ENGINEERING ACADEMIC YEAR 2020-2021

TIME TABLE I B.Tech I Semester (ME-Section-A)

m No.: 618 w.e.f: 25.01.2021 DAY/ HOUR EWS/MS&E LAB R. NO. 901A & 905C MON SEEE DESMVC MSAF EC LAB R. NO. 417 & 418 TUE DERMYC MS&E EC EWS/MS&E L R. NO. 904A & SE LUNCH DESMVC FRE MSSE CAED R. NO. 2607 SAT EC CAED BEEE MSGE

| 208118601  | DESMYC   | Citrerential Equations and<br>Multivariable Calculus | Hs. K. Hemahala                                            |
|------------|----------|------------------------------------------------------|------------------------------------------------------------|
| 200 (10502 | LC       | Engineering Chamistry                                | De. G. Rembebu                                             |
| 208710261  | 6865     | Basic Black cal and Electronics                      | Ms. R. Sindhuja                                            |
| 2080110301 | HSSE     | Material Science and Engineering                     | Dr. P. Prakash                                             |
| 208719531  | PC AP    | Engineering Chemistry cab                            | Mr. A. Sreakanth / Dr. G. Ganesh / Ur. G. Hambabu          |
| 200/10001  | CALD     | Computer Aided Engineering<br>Drawing                | Mr. A. Venkasesh / Ms. C. Ravya                            |
| 208-10332  | EWS.     | Engineering Werkshop                                 | Mr. S. Stecknoth / Dr. K. L. Narstindsamu                  |
| 206 10003  | MESTICAR | Material Science and Engineering<br>Lab              | Cr. P. Prakash / Dr. J. S. Dinaj                           |
| 20BT1HSAC  | SE       | Spoken triglish (Audit Course)                       | Mr. U. Raviorka Babu / Dr. K. Cevaragulu Reddy / D. Rojosh |
| -          | SDA      | Pentering/ Brany/Student<br>Development Assists      | Mr. K. Harshavardhan Reddy                                 |