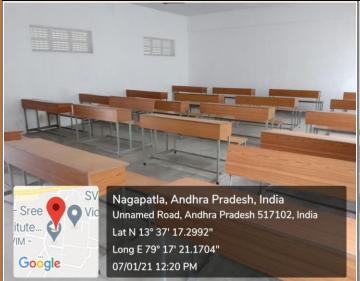

SREE VIDIAM KNOWN COLLEGE (AUTONOMOUS) Sree Sainath Nagar, A. RANGAMPT Chittoor (Dist.) - 517 102, A.P., INDIA.

| Name of the Department | Mechanical Engineering |
|------------------------|------------------------|
| Room No.               | 618                    |
| Class/Section          | I B.Tech, I Sem (ME-A) |

#### **Outside View**