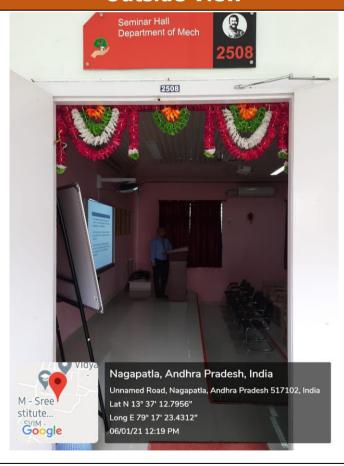

SREE VIDIAM KNOWN COLLEGE (AUTONOMOUS) Sree Sainath Nagar, A. RANGAMPT Chittoor (Dist.) - 517 102, A.P., INDIA.

| Name of the Department | Mechanical Engineering |
|------------------------|------------------------|
| Room No.               | 618                    |
| Class/Section          | I B.Tech, I Sem (ME-A) |

#### **Outside View**