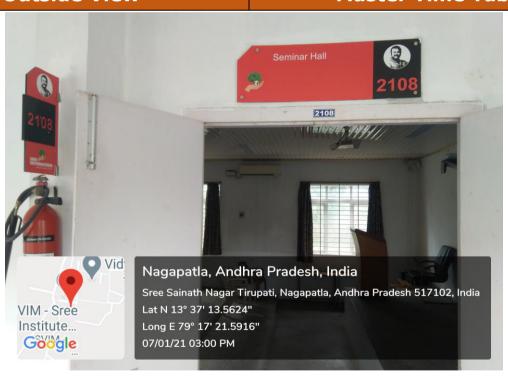

| Name of the Department | Mechanical Engineering |
|------------------------|------------------------|
| Room No.               | 622                    |
| Class/Section          | I B.Tech, I Sem (ME-C) |

#### **Outside View**