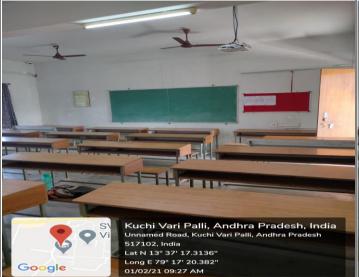

| Name of the Department | Mechanical Engineering |
|------------------------|------------------------|
| Room No.               | 622                    |
| Class/Section          | I B.Tech, I Sem (ME-C) |

#### **Outside View**