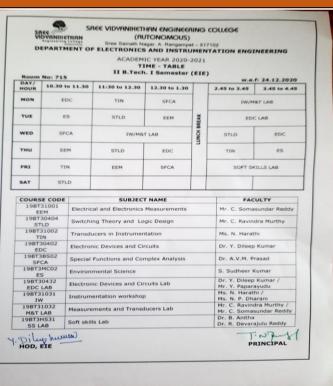

SREE VIDIAM KNOWN COLLEGE (AUTONOMOUS) Sree Sainath Nagar, A. RANGAMPT Chittoor (Dist.) - 517 102, A.P., INDIA.

| Name of the Department | Mechanical Engineering |
|------------------------|------------------------|
| Room No.               | 618                    |
| Class/Section          | I B.Tech, I Sem (ME-A) |

#### **Outside View**

#### **Master Time Table**

MONAHIHETHON SREE VIDYANIKETHAN ENGINEERING COLLEGE(AUTONOMOUS) Sreesainath Nagar, Tirupati – 517 102, A.F.

DEPARTMENT OF MECHANICAL ENGINEERING ACADEMIC YEAR 2020-2021

TIME TABLE I B.Tech I Semester (ME-Section-A)

m No.: 618 w.e.f: 25.01.2021 DAY/ HOUR EWS/MS&E LAB R. NO. 901A & 905C MON SEEE DESMVC MSAF EC LAB R. NO. 417 & 418 TUE DERMYC MS&E EC EWS/MS&E L R. NO. 904A & SE LUNCH DESMVC FRE MSSE CAED R. NO. 2607 SAT EC CAED BEEE MSGE

| 208118601  | DESMYC   | Citrerential Equations and<br>Multivariable Calculus | Hs. K. Hemahala                                            |
|------------|----------|------------------------------------------------------|------------------------------------------------------------|
| 200 (10502 | LC       | Engineering Chamistry                                | De. G. Rembebu                                             |
| 208710261  | 6865     | Basic Black cal and Electronics                      | Ms. R. Sindhuja                                            |
| 2080110301 | HSSE     | Material Science and Engineering                     | Dr. P. Prakash                                             |
| 208719531  | PC AP    | Engineering Chemistry cab                            | Mr. A. Sreakanth / Dr. G. Ganesh / Ur. G. Hambabu          |
| 200/10001  | CALD     | Computer Aided Engineering<br>Drawing                | Mr. A. Venkasesh / Ms. C. Ravya                            |
| 208-10332  | EWS.     | Engineering Werkshop                                 | Mr. S. Stecknoth / Dr. K. L. Narstindsamu                  |
| 206 10003  | MESTICAR | Material Science and Engineering<br>Lab              | Cr. P. Prakash / Dr. J. S. Dinaj                           |
| 20BT1HSAC  | SE       | Spoken triglish (Audit Course)                       | Mr. U. Raviorka Babu / Dr. K. Cevaragulu Reddy / D. Rojosh |
| -          | SDA      | Pentering/ Brany/Student<br>Development Assists      | Mr. K. Harshavardhan Reddy                                 |

TT coordinator

f Cloud

Wise Descripts COVE

Address of Section SUSE

Down, Academic, Examination, Challenge Placemonics, IIIC,

Down, Academic, Examination, Challenge Placemonics, IIIC,

Down Risk, Robert Code, 1995, 17, UE, ME & MSSR Williams present to circulate emLibrariage Retwert Administratory IIIVA Correlatory