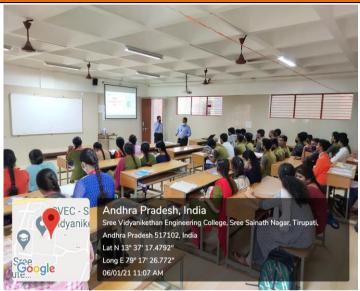

SREE VIDIAM KNOWN COLLEGE (AUTONOMOUS) Sree Sainath Nagar, A. RANGAMPT Chittoor (Dist.) - 517 102, A.P., INDIA.

| Name of the Department | Mechanical Engineering |
|------------------------|------------------------|
| Room No.               | 618                    |
| Class/Section          | I B.Tech, I Sem (ME-A) |