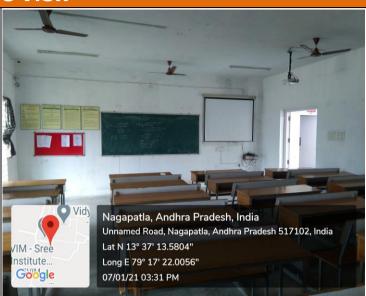

| Name of the Department | Mechanical Engineering |
|------------------------|------------------------|
| Room No.               | 622                    |
| Class/Section          | I B.Tech, I Sem (ME-C) |

#### **Outside View**