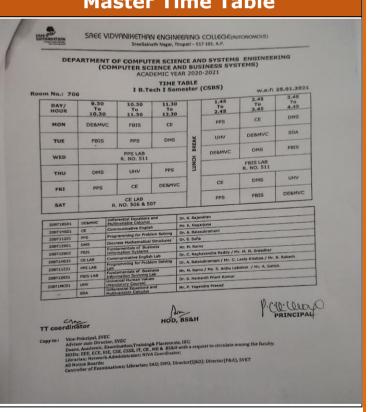

SREE VIDIAM KNOWN COLLEGE (AUTONOMOUS) Sree Sainath Nagar, A. RANGAMPT Chittoor (Dist.) - 517 102, A.P., INDIA.

| Name of the Department | Mechanical Engineering |
|------------------------|------------------------|
| Room No.               | 618                    |
| Class/Section          | I B.Tech, I Sem (ME-A) |

#### **Master Time Table**

MONAHIHETHON SREE VIDYANIKETHAN ENGINEERING COLLEGE(AUTONOMOUS) Sreesainath Nagar, Tirupati – 517 102, A.F.

DEPARTMENT OF MECHANICAL ENGINEERING ACADEMIC YEAR 2020-2021

TIME TABLE I B.Tech I Semester (ME-Section-A)

m No.: 618 w.e.f: 25.01.2021 DAY/ HOUR EWS/MS&E LAB R. NO. 901A & 905C MON SEEE DESMVC MSAF EC LAB R. NO. 417 & 418 TUE DERMYC MS&E EC EWS/MS&E L R. NO. 904A & SE LUNCH DESMVC FRE MSSE CAED R. NO. 2607 SAT EC CAED BEEE MSGE

| 208118601  | DESMYC   | Citrerential Equations and<br>Multivariable Calculus | Hs. K. Hemahala                                            |
|------------|----------|------------------------------------------------------|------------------------------------------------------------|
| 200 (10502 | LC       | Engineering Chamistry                                | De. G. Rembebu                                             |
| 208710261  | 6865     | Basic Black cal and Electronics                      | Ms. R. Sindhuja                                            |
| 2080110301 | HSSE     | Material Science and Engineering                     | Dr. P. Prakash                                             |
| 208719531  | PC AP    | Engineering Chemistry cab                            | Mr. A. Sreakanth / Dr. G. Ganesh / Ur. G. Hambabu          |
| 200/10001  | CALD     | Computer Aided Engineering<br>Drawing                | Mr. A. Venkasesh / Ms. C. Ravya                            |
| 208-10332  | EWS.     | Engineering Werkshop                                 | Mr. S. Stecknoth / Dr. K. L. Narstindsamu                  |
| 206 10003  | MESTICAR | Material Science and Engineering<br>Lab              | Cr. P. Prakash / Dr. J. S. Dinaj                           |
| 20BT1HSAC  | SE       | Spoken triglish (Audit Course)                       | Mr. U. Raviorka Babu / Dr. K. Cevaragulu Reddy / D. Rojosh |
| -          | SDA      | Pentering/ Brany/Student<br>Development Assists      | Mr. K. Harshavardhan Reddy                                 |