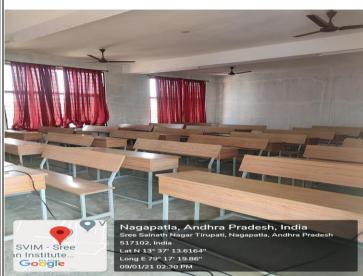

|  |
| Class/Section          | III B.Tech, I Sem Sec B                   |  |





#### **Outside View**







| Name of the Department | Electronics and Communication Engineering |
|------------------------|-------------------------------------------|
| Room No.               | 2452                                      |
| Class/Section          | III B.Tech, I Sem Sec C                   |

#### **Inside View**





#### **Outside View**









| Name of the Department | <b>Electronics and Communication Engineering</b> |
|------------------------|--------------------------------------------------|
| Room No.               | 2453                                             |
| Class/Section          | III B.Tech, I Sem Sec D                          |





#### **Outside View**







| Name of the Department | Computer Science & Engineering |
|------------------------|--------------------------------|
| Room No.               | 121                            |
| Class/Section          | II B.Tech, I Sem (CSE-A)       |





#### **Outside View**







| Name of the Department | Computer Science & Engineering |
|------------------------|--------------------------------|
| Room No.               | 125                            |
| Class/Section          | II B.Tech, I Sem (CSE-B)       |





#### **Outside View**







| Name of the Department | Computer Science & Engineering |
|------------------------|--------------------------------|
| Room No.               | 126                            |
| Class/Section          | II B.Tech, I S