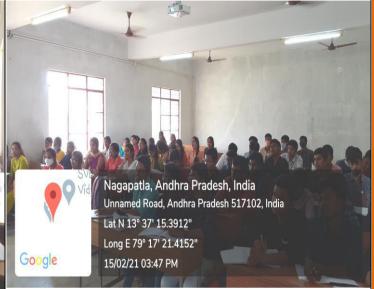

SREE VIDIAM KNOWN COLLEGE (AUTONOMOUS) Sree Sainath Nagar, A. RANGAMPT Chittoor (Dist.) - 517 102, A.P., INDIA.

| Name of the Department | Mechanical Engineering |
|------------------------|------------------------|
| Room No.               | 618                    |
| Class/Section          | I B.Tech, I Sem (ME-A) |