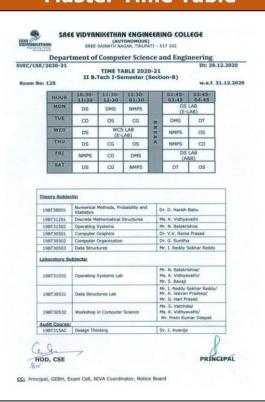

#### **Master Time Table**

MONAHIHETHON SREE VIDYANIKETHAN ENGINEERING COLLEGE(AUTONOMOUS) Sreesainath Nagar, Tirupati – 517 102, A.F.

DEPARTMENT OF MECHANICAL ENGINEERING ACADEMIC YEAR 2020-2021

TIME TABLE I B.Tech I Semester (ME-Section-A)

m No.: 618 w.e.f: 25.01.2021 DAY/ HOUR EWS/MS&E LAB R. NO. 901A & 905C MON SEEE DESMVC MSAF EC LAB R. NO. 417 & 418 TUE DERMYC MS&E EC EWS/MS&E L R. NO. 904A & SE LUNCH DESMVC FRE MSSE CAED R. NO. 2607 SAT EC CAED BEEE MSGE

| 208118601  | DESMYC   | Citrerential Equations and<br>Multivariable Calculus | Hs. K. Hemahala                                            |
|------------|----------|------------------------------------------------------|------------------------------------------------------------|
| 200 (10502 | LC       | Engineering Chamistry                                | De. G. Rembebu                                             |
| 208710261  | 6865     | Basic Black cal and Electronics                      | Ms. R. Sindhuja                                            |
| 2080110301 | HSSE     | Material Science and Engineering                     | Dr. P. Prakash                                             |
| 208719531  | PC AP    | Engineering Chemistry cab                            | Mr. A. Sreakanth / Dr. G. Ganesh / Ur. G. Hambabu          |
| 200/10001  | CALD     | Computer Aided Engineering<br>Drawing                | Mr. A. Venkasesh / Ms. C. Ravya                            |
| 208-10332  | EWS.     | Engineering Werkshop                                 | Mr. S. Stecknoth / Dr. K. L. Narstindsamu                  |
| 206 10003  | MESTICAR | Material Science and Engineering<br>Lab              | Cr. P. Prakash / Dr. J. S. Dinaj                           |
| 20BT1HSAC  | SE       | Spoken triglish (Audit Course)                       | Mr. U. Raviorka Babu / Dr. K. Cevaragulu Reddy / D. Rojosh |
| -          | SDA      | Pentering/ Brany/Student<br>Development Assists      | Mr. K. Harshavardhan Reddy                                 |