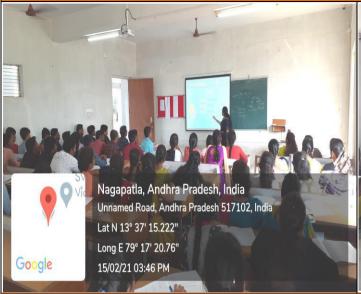

SREE VIDIAM KNOWN COLLEGE (AUTONOMOUS) Sree Sainath Nagar, A. RANGAMPT Chittoor (Dist.) - 517 102, A.P., INDIA.

| Name of the Department | Mechanical Engineering |
|------------------------|------------------------|
| Room No.               | 618                    |
| Class/Section          | I B.Tech, I Sem (ME-A) |