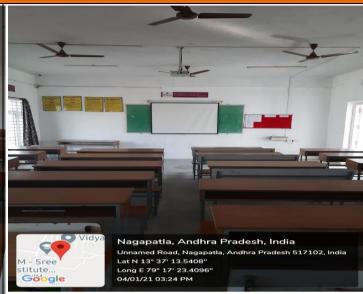

SREE VIDIAM KNOWN COLLEGE (AUTONOMOUS) Sree Sainath Nagar, A. RANGAMPT Chittoor (Dist.) - 517 102, A.P., INDIA.

| Name of the Department | Mechanical Engineering |
|------------------------|------------------------|
| Room No.               | 618                    |
| Class/Section          | I B.Tech, I Sem (ME-A) |

#### **Outside View**