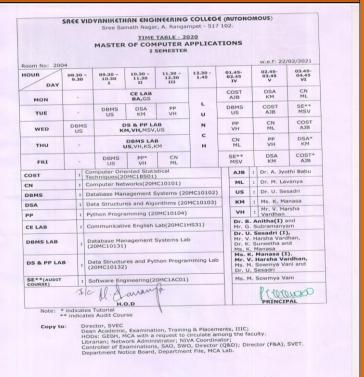

#### **Master Time Table**

MONAHIHETHON SREE VIDYANIKETHAN ENGINEERING COLLEGE(AUTONOMOUS) Sreesainath Nagar, Tirupati – 517 102, A.F.

DEPARTMENT OF MECHANICAL ENGINEERING ACADEMIC YEAR 2020-2021

TIME TABLE I B.Tech I Semester (ME-Section-A)

m No.: 618 w.e.f: 25.01.2021 DAY/ HOUR EWS/MS&E LAB R. NO. 901A & 905C MON SEEE DESMVC MSAF EC LAB R. NO. 417 & 418 TUE DERMYC MS&E EC EWS/MS&E L R. NO. 904A & SE LUNCH DESMVC FRE MSSE CAED R. NO. 2607 SAT EC CAED BEEE MSGE

| 208118601  | DESMYC   | Citrerential Equations and<br>Multivariable Calculus | Hs. K. Hemahala                                            |
|------------|----------|------------------------------------------------------|------------------------------------------------------------|
| 200 (10502 | LC       | Engineering Chamistry                                | De. G. Rembebu                                             |
| 208710261  | 6865     | Basic Black cal and Electronics                      | Ms. R. Sindhuja                                            |
| 2080110301 | HSSE     | Material Science and Engineering                     | Dr. P. Prakash                                             |
| 208719531  | PC AP    | Engineering Chemistry cab                            | Mr. A. Sreakanth / Dr. G. Ganesh / Ur. G. Hambabu          |
| 200/10001  | CALD     | Computer Aided Engineering<br>Drawing                | Mr. A. Venkasesh / Ms. C. Ravya                            |
| 208-10332  | EWS.     | Engineering Werkshop                                 | Mr. S. Stecknoth / Dr. K. L. Narstindsamu                  |
| 206 10003  | MESTICAR | Material Science and Engineering<br>Lab              | Cr. P. Prakash / Dr. J. S. Dinaj                           |
| 20BT1HSAC  | SE       | Spoken triglish (Audit Course)                       | Mr. U. Raviorka Babu / Dr. K. Cevaragulu Reddy / D. Rojosh |
| -          | SDA      | Pentering/ Brany/Student<br>Development Assists      | Mr. K. Harshavardhan Reddy                                 |