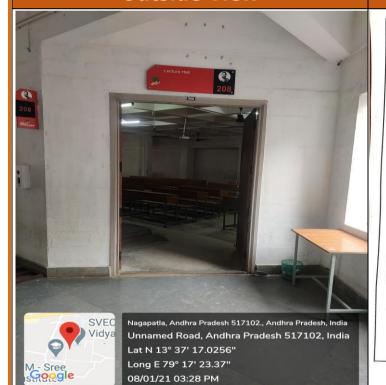

SREE VIDIAM KNOWN COLLEGE (AUTONOMOUS) Sree Sainath Nagar, A. RANGAMPT Chittoor (Dist.) - 517 102, A.P., INDIA.

| Name of the Department | Mechanical Engineering |
|------------------------|------------------------|
| Room No.               | 618                    |
| Class/Section          | I B.Tech, I Sem (ME-A) |

#### **Outside View**