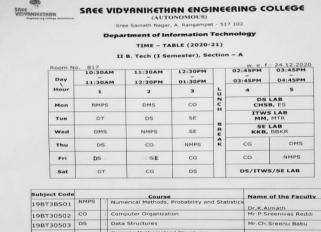

0505      | HCI         | Human Computer Interaction         | Mr.P.Bhasha                                    |
| 16BT71231      | BDT Lab     | Big Data Technologies Lab          | Ms.Ch.Prathima<br>Mr.Mahendra M                |
| 16BT71232      | MAD Lab     | Mobile Application Development Lab | Mr.P.Sreenivas Reddi<br>Mr.B.Bhaskar Kumar Rap |
| TIME TABLE     | ite         | HEAD (IT)                          | PRINCIPA                                       |

TIME TABLE I/C

Principal
 Dean Academics
 Exam Cell



| Name of the Department | Information Technology   |
|------------------------|--------------------------|
| Room No.               | 817                      |
| Class/Section          | II B.Tech, I Sem (IT- A) |





#### **Outside View**

#### **Master Time Table**







TIME TABLE I/C
Copy to:
1. Principal
2. Dean Academics
3. Exam Cell

HEAD (IT)



| Name of the Department | Information Technology    |
|------------------------|---------------------------|
| Room No.               | 818                       |
| Class/Section          | III B.Tech, I Sem (IT- A) |





#### **Outside View**

#### **Master Time Table**



| S           | REE VID                  | YANIKET                  | HAN EN                    |          | ERING                      | COLLEG                     | E                         |  |
|-------------|--------------------------|--------------------------|---------------------------|----------|----------------------------|----------------------------|---------------------------|--|
|             |