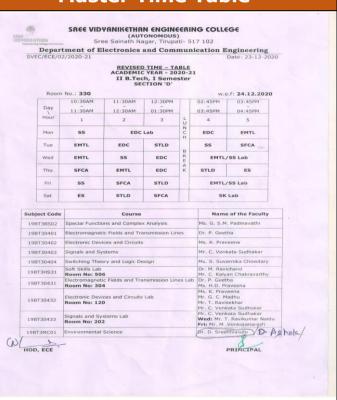

#### **Master Time Table**

MONAHIHETHON SREE VIDYANIKETHAN ENGINEERING COLLEGE(AUTONOMOUS) Sreesainath Nagar, Tirupati – 517 102, A.F.

DEPARTMENT OF MECHANICAL ENGINEERING ACADEMIC YEAR 2020-2021

TIME TABLE I B.Tech I Semester (ME-Section-A)

m No.: 618 w.e.f: 25.01.2021 DAY/ HOUR EWS/MS&E LAB R. NO. 901A & 905C MON SEEE DESMVC MSAF EC LAB R. NO. 417 & 418 TUE DERMYC MS&E EC EWS/MS&E L R. NO. 904A & SE LUNCH DESMVC FRE MSSE CAED R. NO. 2607 SAT EC CAED BEEE MSGE

| 208118601  | DESMYC   | Citrerential Equations and<br>Multivariable Calculus | Hs. K. Hemahala                                            |
|------------|----------|------------------------------------------------------|------------------------------------------------------------|
| 200 (10502 | LC       | Engineering Chamistry                                | De. G. Rembebu                                             |
| 208710261  | 6865     | Basic Black cal and Electronics                      | Ms. R. Sindhuja                                            |
| 2080110301 | HSSE     | Material Science and Engineering                     | Dr. P. Prakash                                             |
| 208719531  | PC AP    | Engineering Chemistry cab                            | Mr. A. Sreakanth / Dr. G. Ganesh / Ur. G. Hambabu          |
| 200/10001  | CALD     | Computer Aided Engineering<br>Drawing                | Mr. A. Venkasesh / Ms. C. Ravya                            |
| 208-10332  | EWS.     | Engineering Werkshop                                 | Mr. S. Stecknoth / Dr. K. L. Narstindsamu                  |
| 206 10003  | MESTICAR | Material Science and Engineering<br>Lab              | Cr. P. Prakash / Dr. J. S. Dinaj                           |
| 20BT1HSAC  | SE       | Spoken triglish (Audit Course)                       | Mr. U. Raviorka Babu / Dr. K. Cevaragulu Reddy / D. Rojosh |
| -          | SDA      | Pentering/ Brany/Student<br>Development Assists      | Mr. K. Harshavardhan Reddy                                 |