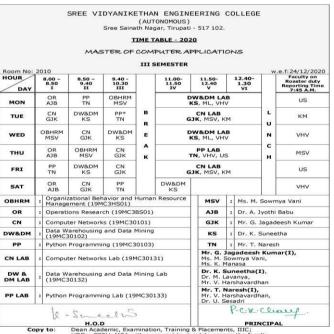

#### **Master Time Table**

MONAHIHETHON SREE VIDYANIKETHAN ENGINEERING COLLEGE(AUTONOMOUS) Sreesainath Nagar, Tirupati – 517 102, A.F.

DEPARTMENT OF MECHANICAL ENGINEERING ACADEMIC YEAR 2020-2021

TIME TABLE I B.Tech I Semester (ME-Section-A)

m No.: 618 w.e.f: 25.01.2021 DAY/ HOUR EWS/MS&E LAB R. NO. 901A & 905C MON SEEE DESMVC MSAF EC LAB R. NO. 417 & 418 TUE DERMYC MS&E EC EWS/MS&E L R. NO. 904A & SE LUNCH DESMVC FRE MSSE CAED R. NO. 2607 SAT EC CAED BEEE MSGE

| 208118601  | DESMYC   | Citrerential Equations and<br>Multivariable Calculus | Hs. K. Hemahala                                            |
|------------|----------|------------------------------------------------------|------------------------------------------------------------|
| 200 (10502 | LC       | Engineering Chamistry                                | De. G. Rembebu                                             |
| 208710261  | 6865     | Basic Black cal and Electronics                      | Ms. R. Sindhuja                                            |
| 2080110301 | HSSE     | Material Science and Engineering                     | Dr. P. Prakash                                             |
| 208719531  | PC AP    | Engineering Chemistry cab                            | Mr. A. Sreakanth / Dr. G. Ganesh / Ur. G. Hambabu          |
| 200/10001  | CALD     | Computer Aided Engineering<br>Drawing                | Mr. A. Venkasesh / Ms. C. Ravya                            |
| 208-10332  | EWS.     | Engineering Werkshop                                 | Mr. S. Stecknoth / Dr. K. L. Narstindsamu                  |
| 206 10003  | MESTICAR | Material Science and Engineering<br>Lab              | Cr. P. Prakash / Dr. J. S. Dinaj                           |
| 20BT1HSAC  | SE       | Spoken triglish (Audit Course)                       | Mr. U. Raviorka Babu / Dr. K. Cevaragulu Reddy / D. Rojosh |
| -          | SDA      | Pentering/ Brany/Student<br>Development Assists      | Mr. K. Harshavardhan Reddy                                 |