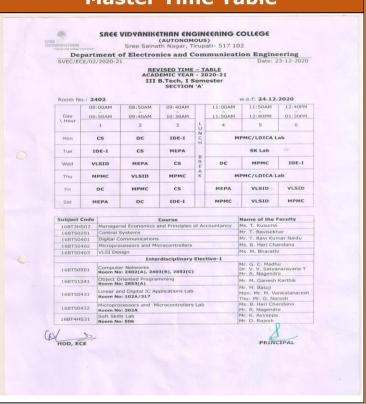

#### **Master Time Table**

MONAHIHETHON SREE VIDYANIKETHAN ENGINEERING COLLEGE(AUTONOMOUS) Sreesainath Nagar, Tirupati – 517 102, A.F.

DEPARTMENT OF MECHANICAL ENGINEERING ACADEMIC YEAR 2020-2021

TIME TABLE I B.Tech I Semester (ME-Section-A)

m No.: 618 w.e.f: 25.01.2021 DAY/ HOUR EWS/MS&E LAB R. NO. 901A & 905C MON SEEE DESMVC MSAF EC LAB R. NO. 417 & 418 TUE DERMYC MS&E EC EWS/MS&E L R. NO. 904A & SE LUNCH DESMVC FRE MSSE CAED R. NO. 2607 SAT EC CAED BEEE MSGE

| 208118601  | DESMYC   | Citrerential Equations and<br>Multivariable Calculus | Hs. K. Hemahala                                            |
|------------|----------|------------------------------------------------------|------------------------------------------------------------|
| 200 (10502 | LC       | Engineering Chamistry                                | De. G. Rembebu                                             |
| 208710261  | 6865     | Basic Black cal and Electronics                      | Ms. R. Sindhuja                                            |
| 2080110301 | HSSE     | Material Science and Engineering                     | Dr. P. Prakash                                             |
| 208719531  | PC AP    | Engineering Chemistry cab                            | Mr. A. Sreakanth / Dr. G. Ganesh / Ur. G. Hambabu          |
| 200/10001  | CALD     | Computer Aided Engineering<br>Drawing                | Mr. A. Venkasesh / Ms. C. Ravya                            |
| 208-10332  | EWS.     | Engineering Werkshop                                 | Mr. S. Stecknoth / Dr. K. L. Narstindsamu                  |
| 206 10003  | MESTICAR | Material Science and Engineering<br>Lab              | Cr. P. Prakash / Dr. J. S. Dinaj                           |
| 20BT1HSAC  | SE       | Spoken triglish (Audit Course)                       | Mr. U. Raviorka Babu / Dr. K. Cevaragulu Reddy / D. Rojosh |
| -          | SDA      | Pentering/ Brany/Student<br>Development Assists      | Mr. K. Harshavardhan Reddy                                 |