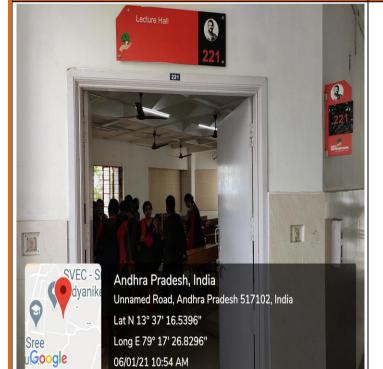

rieval Systems | Dr. J. Avanija                                                   |  |
| Laboratory | Subjects:                     |                                                                  |  |
|            | Cloud Computing Lab           | Mr. S. Sreenivasa Chakravarthi/ Mr. S. Bavaji/<br>Mr. N. Papanna |  |
| 16BT51233  | Web Technologies Lab          | Mr. R. Nagaraju/ Mr. K. Balaji/ Mr. B. Rajesh                    |  |



PRINCIPAL

Dt: 29.12.2020

CC: Principal, Exam Cell, NIVA Coordinator, Notice Board





| Name of the Department | Computer Science & Engineering |
|------------------------|--------------------------------|
| Room No.               | 221                            |
| Class/Section          | III B.Tech, I Sem (CSE- A)     |





#### **Outside View**





06/01/21 10:54 AM

SREE VIDYANIKETHAN ENGINEERING COLLEGE (AUTONOMOUS) SREE SAINATH NAGAR, TIRUPATI - 517 102

Department of Computer Science and Engineering

TIME TABLE 2020-21
III B.Tech I-Semester (Section-A)

SVEC/CSE/2020-21

w.e.f. 31.12.2020

Dt: 29.12.2020

HOUR cv OOAD MS WED TOC LP THU LP тос (E-LAB) CN FRI LP CV

| 16BT5HS01           | Management Science                         | Dr. N. Anantha Krishna                                      |  |  |
|---------------------|--------------------------------------------|-------------------------------------------------------------|--|--|
| 16BT50501           | Computer Networks                          | Dr. K. Suresh                                               |  |  |
| 16BT50502           | Linux Programming