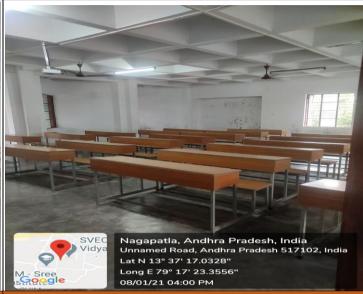

| Name of the Department | Mechanical Engineering |
|------------------------|------------------------|
| Room No.               | 622                    |
| Class/Section          | I B.Tech, I Sem (ME-C) |

#### **Outside View**