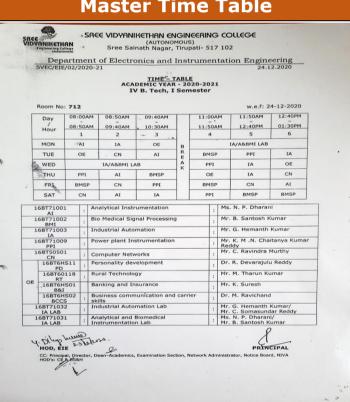

#### **Master Time Table**

MONAHIHETHON SREE VIDYANIKETHAN ENGINEERING COLLEGE(AUTONOMOUS) Sreesainath Nagar, Tirupati – 517 102, A.F.

DEPARTMENT OF MECHANICAL ENGINEERING ACADEMIC YEAR 2020-2021

TIME TABLE I B.Tech I Semester (ME-Section-A)

m No.: 618 w.e.f: 25.01.2021 DAY/ HOUR EWS/MS&E LAB R. NO. 901A & 905C MON SEEE DESMVC MSAF EC LAB R. NO. 417 & 418 TUE DERMYC MS&E EC EWS/MS&E L R. NO. 904A & SE LUNCH DESMVC FRE MSSE CAED R. NO. 2607 SAT EC CAED BEEE MSGE

| 208118601  | DESMYC   | Citrerential Equations and<br>Multivariable Calculus | Hs. K. Hemahala                                            |
|------------|----------|------------------------------------------------------|------------------------------------------------------------|
| 200 (10502 | LC       | Engineering Chamistry                                | De. G. Rembebu                                             |
| 208710261  | 6865     | Basic Black cal and Electronics                      | Ms. R. Sindhuja                                            |
| 2080110301 | HSSE     | Material Science and Engineering                     | Dr. P. Prakash                                             |
| 208719531  | PC AP    | Engineering Chemistry cab                            | Mr. A. Sreakanth / Dr. G. Ganesh / Ur. G. Hambabu          |
| 200/10001  | CALD     | Computer Aided Engineering<br>Drawing                | Mr. A. Venkasesh / Ms. C. Ravya                            |
| 208-10332  | EWS.     | Engineering Werkshop                                 | Mr. S. Stecknoth / Dr. K. L. Narstindsamu                  |
| 206 10003  | MESTICAR | Material Science and Engineering<br>Lab              | Cr. P. Prakash / Dr. J. S. Dinaj                           |
| 20BT1HSAC  | SE       | Spoken triglish (Audit Course)                       | Mr. U. Raviorka Babu / Dr. K. Cevaragulu Reddy / D. Rojosh |
| -          | SDA      | Pentering/ Brany/Student<br>Development Assists      | Mr. K. Harshavardhan Reddy                                 |