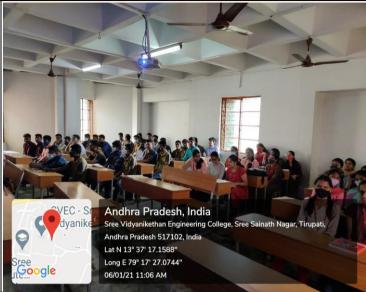

| Name of the Department | Mechanical Engineering |
|------------------------|------------------------|
| Room No.               | 622                    |
| Class/Section          | I B.Tech, I Sem (ME-C) |