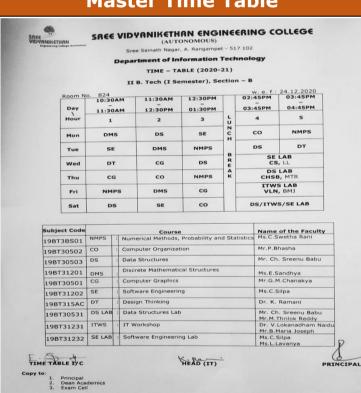

#### **Master Time Table**

MONAHIHETHON SREE VIDYANIKETHAN ENGINEERING COLLEGE(AUTONOMOUS) Sreesainath Nagar, Tirupati – 517 102, A.F.

DEPARTMENT OF MECHANICAL ENGINEERING ACADEMIC YEAR 2020-2021

TIME TABLE I B.Tech I Semester (ME-Section-A)

# **Master Time Table**

SREE VIDYANIHETHAN ENGINEERING COLLEGE(AUTONOMOUS)
SteeSatrath Nagar, Tricipati – 517 102, A.P. DEPARTMENT OF MECHANICAL ENGINEERING ACADEMIC YEAR 2020-2021 TIME TABLE
I B.Tech I Semester (ME-Section-C) Room No.: 622 2.45 To 3.45 3.45 To 4.45 DAY/ HOUR 12.30 MON TUE DESMVC MS&E EC CAFD R. NO. 2707 WED EC BEEE CAED MSBE EWS/MS&F I AR R. NO. 904A & 9060 тни MSAE DE8MVC BEEE EC LAB R. NO. 2102 205/10301 205/10301 205/10301 205/10301 205/10301 205/10302 205/10302 Engineering Chemistry
Deals Description
Engineer and Electronics
Engineer and Engineering
Engineering Chemistry Leb
Computer Added Chaincering
Descring 3-Y. V. D. Kinan