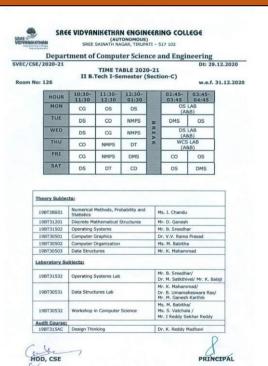

#### **Master Time Table**

MONAHIHETHON SREE VIDYANIKETHAN ENGINEERING COLLEGE(AUTONOMOUS) Sreesainath Nagar, Tirupati – 517 102, A.F.

DEPARTMENT OF MECHANICAL ENGINEERING ACADEMIC YEAR 2020-2021

TIME TABLE I B.Tech I Semester (ME-Section-A)

m No.: 618 w.e.f: 25.01.2021 DAY/ HOUR EWS/MS&E LAB R. NO. 901A & 905C MON SEEE DESMVC MSAF EC LAB R. NO. 417 & 418 TUE DERMYC MS&E EC EWS/MS&E L R. NO. 904A & SE LUNCH DESMVC FRE MSSE CAED R. NO. 2607 SAT EC CAED BEEE MSGE

| 208118601  | DESMYC   | Citrerential Equations and<br>Multivariable Calculus | Hs. K. Hemahala                                            |
|------------|----------|------------------------------------------------------|------------------------------------------------------------|
| 200 (10502 | LC       | Engineering Chamistry                                | De. G. Rembebu                                             |
| 208710261  | 6865     | Basic Black cal and Electronics                      | Ms. R. Sindhuja                                            |
| 2080110301 | HSSE     | Material Science and Engineering                     | Dr. P. Prakash                                             |
| 208719531  | PC AP    | Engineering Chemistry cab                            | Mr. A. Sreakanth / Dr. G. Ganesh / Ur. G. Hambabu          |
| 200/10001  | CALD     | Computer Aided Engineering<br>Drawing                | Mr. A. Venkasesh / Ms. C. Ravya                            |
| 208-10332  | EWS.     | Engineering Werkshop                                 | Mr. S. Stecknoth / Dr. K. L. Narstindsamu                  |
| 206 10003  | MESTICAR | Material Science and Engineering<br>Lab              | Cr. P. Prakash / Dr. J. S. Dinaj                           |
| 20BT1HSAC  | SE       | Spoken triglish (Audit Course)                       | Mr. U. Raviorka Babu / Dr. K. Cevaragulu Reddy / D. Rojosh |
| -          | SDA      | Pentering/ Brany/Student<br>Development Assists      | Mr. K. Harshavardhan Reddy                                 |