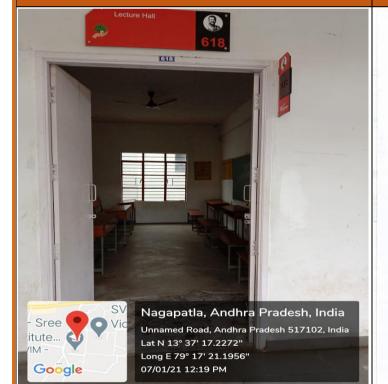

SREE VIDIAM KNOWN COLLEGE (AUTONOMOUS) Sree Sainath Nagar, A. RANGAMPT Chittoor (Dist.) - 517 102, A.P., INDIA.

| Name of the Department | Mechanical Engineering |
|------------------------|------------------------|
| Room No.               | 618                    |
| Class/Section          | I B.Tech, I Sem (ME-A) |

#### **Outside View**