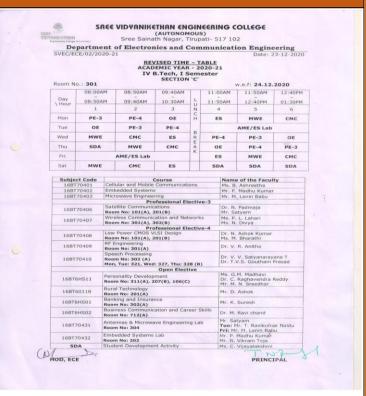

#### **Master Time Table**

MONAHIHETHON SREE VIDYANIKETHAN ENGINEERING COLLEGE(AUTONOMOUS) Sreesainath Nagar, Tirupati – 517 102, A.F.

DEPARTMENT OF MECHANICAL ENGINEERING ACADEMIC YEAR 2020-2021

TIME TABLE I B.Tech I Semester (ME-Section-A)

m No.: 618 w.e.f: 25.01.2021 DAY/ HOUR EWS/MS&E LAB R. NO. 901A & 905C MON SEEE DESMVC MSAF EC LAB R. NO. 417 & 418 TUE DERMYC MS&E EC EWS/MS&E L R. NO. 904A & SE LUNCH DESMVC FRE MSSE CAED R. NO. 2607 SAT EC CAED BEEE MSGE

| 208118601  | DESMYC   | Citrerential Equations and<br>Multivariable Calculus | Hs. K. Hemahala                                            |
|------------|----------|------------------------------------------------------|------------------------------------------------------------|
| 200 (10502 | LC       | Engineering Chamistry                                | De. G. Rembebu                                             |
| 208710261  | 6865     | Basic Black cal and Electronics                      | Ms. R. Sindhuja                                            |
| 2080110301 | HSSE     | Material Science and Engineering                     | Dr. P. Prakash                                             |
| 208719531  | PC AP    | Engineering Chemistry cab                            | Mr. A. Sreakanth / Dr. G. Ganesh / Ur. G. Hambabu          |
| 200/10001  | CALD     | Computer Aided Engineering<br>Drawing                | Mr. A. Venkasesh / Ms. C. Ravya                            |
| 208-10332  | EWS.     | Engineering Werkshop                                 | Mr. S. Stecknoth / Dr. K. L. Narstindsamu                  |
| 206 10003  | MESTICAR | Material Science and Engineering<br>Lab              | Cr. P. Prakash / Dr. J. S. Dinaj                           |
| 20BT1HSAC  | SE       | Spoken triglish (Audit Course)                       | Mr. U. Raviorka Babu / Dr. K. Cevaragulu Reddy / D. Rojosh |
| -          | SDA      | Pentering/ Brany/Student<br>Development Assists      | Mr. K. Harshavardhan Reddy                                 |