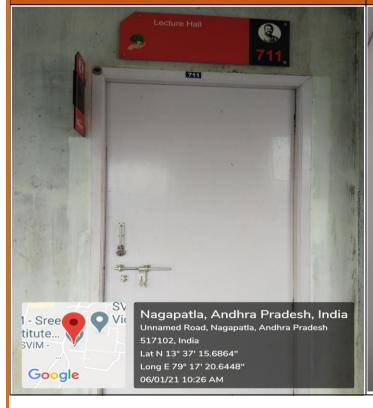

SREE VIDIAM KNOWN COLLEGE (AUTONOMOUS) Sree Sainath Nagar, A. RANGAMPT Chittoor (Dist.) - 517 102, A.P., INDIA.

| Name of the Department | Mechanical Engineering |
|------------------------|------------------------|
| Room No.               | 618                    |
| Class/Section          | I B.Tech, I Sem (ME-A) |