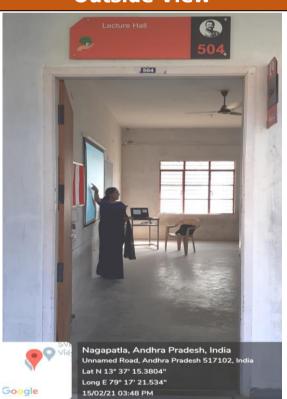

| Mr. G. Subramanyam / Mr. K. Ayyappa                        |
| 20BT11231 | PPS LAB | Programming for Problem Solving<br>Lab               | Ms. C. Silpa / Mr. B. Bhaskar Kumar Rao                    |
| 20BT1MC01 | UHV     | Universal Human Values<br>(Mandatory Course)         | Dr. R. Shankar                                             |
|           | SDA     | Mentoring/Library/Student<br>Development Activity    | Mr. B. Bhaskar Kumar Rao                                   |

TT coordinator

PCULLED

w.e.f: 25.01.2021



| Name of the Department | Information Technology  |
|------------------------|-------------------------|
| Room No.               | 504                     |
| Class/Section          | I B.Tech, I Sem (IT- B) |





#### **Outside View**





SREE VIDYANIKETHAN ENGINEERING COLLEGE(AUTONOMOUS)

SreeSainath Nagar, Tirupati – 517 102, A.P. DEPARTMENT OF INFORMATION TECHNOLOGY

ACADEMIC YEAR 2020-2021

TIME TABLE
I B.Tech I Semester (IT-Section-B)

w.e.f: 25.01.2021

| DAY/<br>HOUR | 9.30<br>To<br>10.30 | 10.30<br>To<br>11.30     | 11.30<br>To<br>12.30 |       | 1.45<br>To<br>2.45 | 2.45<br>To<br>3.45     | 3.45<br>To<br>4.45 |
|--------------|---------------------|--------------------------|----------------------|-------|--------------------|------------------------|--------------------|
| MON          | DE&MVC              | EC                       | CE                   |       | R                  | CE LAB<br>NO. 506 & 50 | 7                  |
| TUE          | PPS                 | BEEE                     | UHV