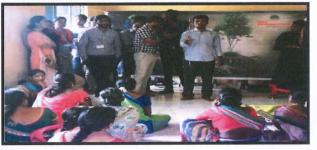

Almost 15 varities of plant saplings including fruit yielding plants has been planted inside and outside the school premises.

Volunteers and the plant saplings at the Kotala grama panchayat high school, Kotala

(AUTONOMOUS)

Sree Sainath Nagar, Tirupati - 517102

Volunteers planting saplings inside the campus

Volunteers planting sapling outside the school compound

NSS Programme Officer
Stree Vidyanikethan Engineering College
Stree Sainath Nagar, A. Rangampat.
Stree Sainath Nagar, A. Rangampat.
Chittoor (Dt.) - 517 102, A.P.