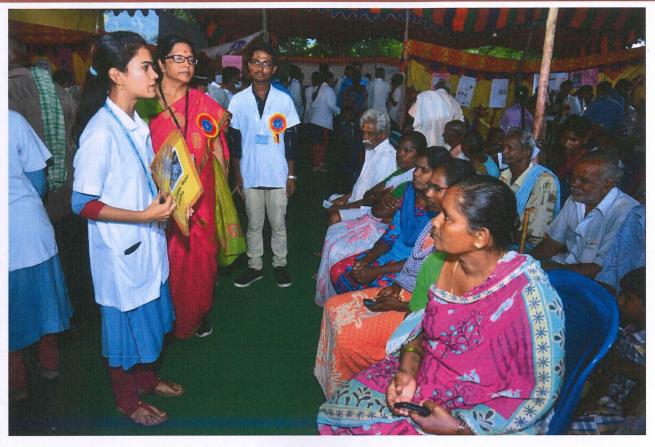

#### (AUTONOMOUS)

Sree Sainath Nagar, Tirupati - 517102

AY: 2019-20 Date: 28-05-19 to 05-06-19

| WORLD ENVIRONMENT DAY                |                                   |  |  |
|--------------------------------------|-----------------------------------|--|--|
| (PLANT A SAPLING AND T               | AKE A SELFIE CHALLENGE)           |  |  |
| Organising unit/agency/collaborating | NSS UNIT, Sree Vidyanikethan      |  |  |
| agency                               | Engineering College,A. Rangampet. |  |  |
| No of Students Participated          | 150                               |  |  |
| No of Faculty Coordinators involved  | 10                                |  |  |
| Name of the Scheme                   | Plant a Sapling and take a selfie |  |  |
|                                      | challenge                         |  |  |
| Date 28-05-19 to 05-06-19            |                                   |  |  |
| Venue                                | Various locations                 |  |  |

#### Objectives:

World Environment day - Beat Air pollution

- Planting a sapling taking a selfie
- Promoting the event through social media (Posting selfie with sapling in Whats app,Instagram and Facebook)
- Preparing seedballs of various plants