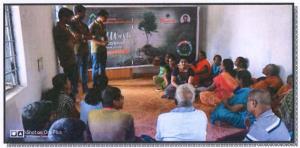

## (AUTONOMOUS)

Sree Sainath Nagar, Tirupati - 517102

AY: 2019-20 Date: 15.08.2019

| Plantation Drive-One Student One Tree       |                                                                   |  |  |
|---------------------------------------------|-------------------------------------------------------------------|--|--|
| Organising unit/agency/collaborating agency | NSS UNIT, Sree Vidyanikethan Engineering College, A. Rangampet.   |  |  |
| No of Students Participated                 | 300                                                               |  |  |
| No of Faculty Coordinators involved         | 10                                                                |  |  |
| Name of the Scheme                          | One Student One Tree initiative by AICTE and JNTUA, Anantapuramu. |  |  |
| Date                                        | 15.08.2019                                                        |  |  |
| Venue                                       | Zilla parishad high school, Kotala,<br>Chandragiri Mandal.        |  |  |

#### (AUTONOMOUS)

Sree Sainath Nagar, Tirupati - 517102

A Plantation Drive -'One Student One Tree' initiative by AICTE and JNTUA, Anantapuramu has been successfully completed under the National Service Scheme at Kotala grama panhayat Govt. High School.

Trees are the foremost source for producing the oxygen in environment, they helps to reduce the level of  $CO_2$ . As we all know that the whole world is facing the problem of global warming and to recover from such problem planting the trees is become one of the most important aspects today.