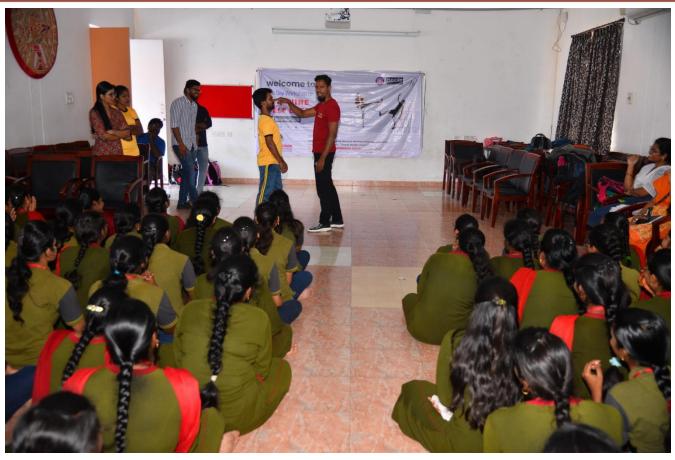

#### (AUTONOMOUS)

Sree Sainath Nagar, Tirupati - 517102

AY: 2019-20 Date: 28-05-19 to 05-06-19

| WORLD ENVIRONMENT DAY                |                                   |  |  |
|--------------------------------------|-----------------------------------|--|--|
| (PLANT A SAPLING AND T               | AKE A SELFIE CHALLENGE)           |  |  |
| Organising unit/agency/collaborating | NSS UNIT, Sree Vidyanikethan      |  |  |
| agency                               | Engineering College,A. Rangampet. |  |  |
| No of Students Participated          | 150                               |  |  |
| No of Faculty Coordinators involved  | 10                                |  |  |
| Name of the Scheme                   | Plant a Sapling and take a selfie |  |  |
|                                      | challenge                         |  |  |
| Date 28-05-19 to 05-06-19            |                                   |  |  |
| Venue                                | Various locations                 |  |  |

#### Objectives:

World Environment day - Beat Air pollution

- Planting a sapling taking a selfie
- Promoting the event through social media (Posting selfie with sapling in Whats app,Instagram and Facebook)
- Preparing seedballs of various plants