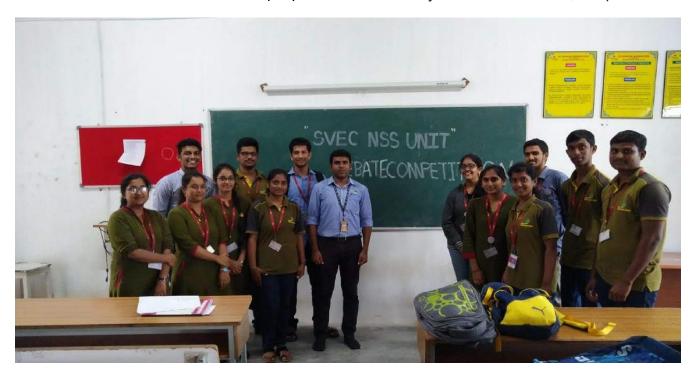

#### CIRCULAR

All the NSS Volunteers of **II**, **III** & **IV B.Tech** courses are informed that '**PLANTATION DRIVE'** will be organized on **15-08-2019** (i.e. **Thursaday**). All the students should participate and maintain discipline during the conduction of event.

All students are hereby informed to assemble at college main gate at **8:50 AM** on the above mentioned date.

Venue

Zilla parishad high school, Kotala, Chandragiri Mandal.

Time

9:00 AM to 12:00 PM

PRINCIPAL