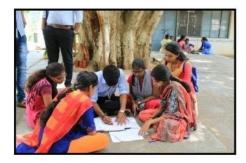

## (AUTONOMOUS)

Sree Sainath Nagar, Tirupati - 517102

AY: 2019-20 Date: 15.08.2019

| Plantation Drive-One Student One Tree       |                                                                   |  |  |
|---------------------------------------------|-------------------------------------------------------------------|--|--|
| Organising unit/agency/collaborating agency | NSS UNIT, Sree Vidyanikethan Engineering College, A. Rangampet.   |  |  |
| No of Students Participated                 | 300                                                               |  |  |
| No of Faculty Coordinators involved         | 10                                                                |  |  |
| Name of the Scheme                          | One Student One Tree initiative by AICTE and JNTUA, Anantapuramu. |  |  |
| Date                                        | 15.08.2019                                                        |  |  |
| Venue                                       | Zilla parishad high school, Kotala,<br>Chandragiri Mandal.        |  |  |

#### (AUTONOMOUS)

Sree Sainath Nagar, Tirupati - 517102

A Plantation Drive -'One Student One Tree' initiative by AICTE and JNTUA, Anantapuramu has been successfully completed under the National Service Scheme at Kotala grama panhayat Govt. High School.