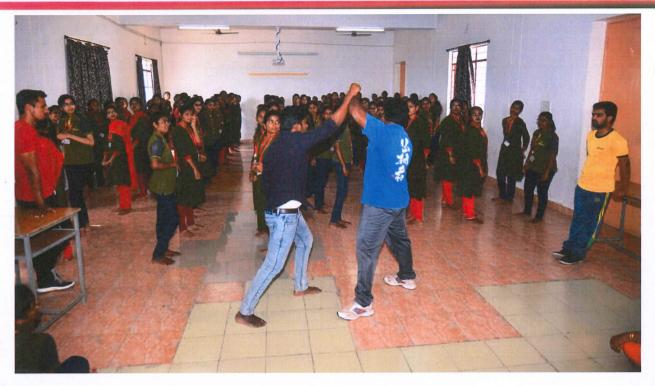

#### (AUTONOMOUS)

Sree Sainath Nagar, Tirupati - 517102

AY: 2019-20 Date: 28-05-19 to 05-06-19

| WORLD ENVIRONMENT DAY                |                                   |  |  |
|--------------------------------------|-----------------------------------|--|--|
| (PLANT A SAPLING AND T               | AKE A SELFIE CHALLENGE)           |  |  |
| Organising unit/agency/collaborating | NSS UNIT, Sree Vidyanikethan      |  |  |
| agency                               | Engineering College,A. Rangampet. |  |  |
| No of Students Participated          | 150                               |  |  |
| No of Faculty Coordinators involved  | 10                                |  |  |
| Name of the Scheme                   | Plant a Sapling and take a selfie |  |  |
|                                      | challenge                         |  |  |
| Date 28-05-19 to 05-06-19            |                                   |  |  |
| Venue                                | Various locations                 |  |  |

#### Objectives:

World Environment day - Beat Air pollution

- Planting a sapling taking a selfie
- Promoting the event through social media (Posting selfie with sapling in Whats app,Instagram and Facebook)
- Preparing seedballs of various plants