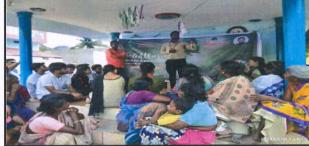

#### (AUTONOMOUS)

Sree Sainath Nagar, Tirupati - 517102

AY: 2019-20 Date: 28-05-19 to 05-06-19

| WORLD ENVIRONMENT DAY                |                                   |  |  |
|--------------------------------------|-----------------------------------|--|--|
| (PLANT A SAPLING AND T               | AKE A SELFIE CHALLENGE)           |  |  |
| Organising unit/agency/collaborating | NSS UNIT, Sree Vidyanikethan      |  |  |
| agency                               | Engineering College,A. Rangampet. |  |  |
| No of Students Participated          | 150                               |  |  |
| No of Faculty Coordinators involved  | 10                                |  |  |
| Name of the Scheme                   | Plant a Sapling and take a selfie |  |  |
|                                      | challenge                         |  |  |
| Date 28-05-19 to 05-06-19            |                                   |  |  |
| Venue                                | Various locations                 |  |  |

#### Objectives:

World Environment day - Beat Air pollution

- Planting a sapling taking a selfie
- Promoting the event through social media (Posting selfie with sapling in Whats app,Instagram and Facebook)
- Preparing seedballs of various plants