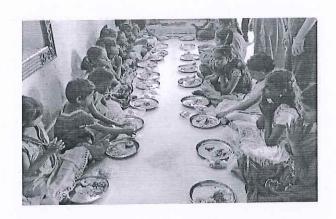

#### CIRCULAR

All the NSS Volunteers of **II**, **III** & **IV B.Tech** courses are informed that '**PLANTATION DRIVE'** will be organized on **15-08-2019** (i.e. **Thursaday**). All the students should participate and maintain discipline during the conduction of event.