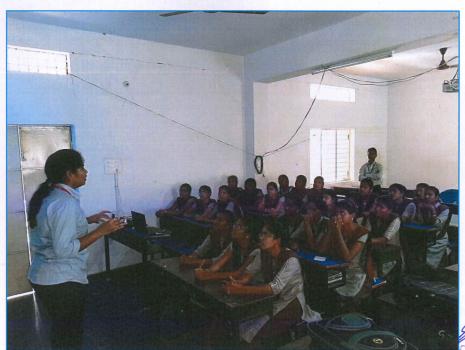

#### (AUTONOMOUS)

Sree Sainath Nagar, Tirupati - 517102

AY: 2019-20 Date: 28-05-19 to 05-06-19

| WORLD ENVIRONMENT DAY                |                                   |  |  |
|--------------------------------------|-----------------------------------|--|--|
| (PLANT A SAPLING AND T               | AKE A SELFIE CHALLENGE)           |  |  |
| Organising unit/agency/collaborating | NSS UNIT, Sree Vidyanikethan      |  |  |
| agency                               | Engineering College,A. Rangampet. |  |  |
| No of Students Participated          | 150                               |  |  |
| No of Faculty Coordinators involved  | 10                                |  |  |
| Name of the Scheme                   | Plant a Sapling and take a selfie |  |  |
|                                      | challenge                         |  |  |
| Date 28-05-19 to 05-06-19            |                                   |  |  |
| Venue                                | Various locations                 |  |  |

#### Objectives:

World Environment day - Beat Air pollution

- Planting a sapling taking a selfie
- Promoting the event through social media (Posting selfie with sapling in Whats app,Instagram and Facebook)
- Preparing seedballs of various plants