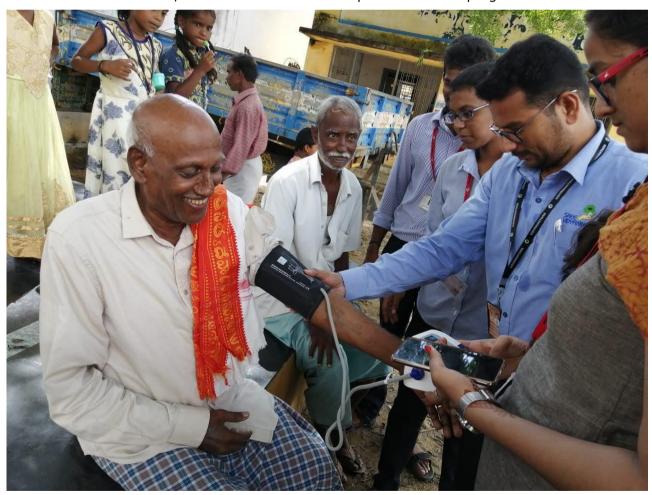

#### (AUTONOMOUS)

Sree Sainath Nagar, Tirupati - 517102

AY: 2019-20 Date: 28-05-19 to 05-06-19

| WORLD ENVIRONMENT DAY                |                                   |  |  |
|--------------------------------------|-----------------------------------|--|--|
| (PLANT A SAPLING AND T               | AKE A SELFIE CHALLENGE)           |  |  |
| Organising unit/agency/collaborating | NSS UNIT, Sree Vidyanikethan      |  |  |
| agency                               | Engineering College,A. Rangampet. |  |  |
| No of Students Participated          | 150                               |  |  |
| No of Faculty Coordinators involved  | 10                                |  |  |
| Name of the Scheme                   | Plant a Sapling and take a selfie |  |  |
|                                      | challenge                         |  |  |
| Date 28-05-19 to 05-06-19            |                                   |  |  |
| Venue                                | Various locations                 |  |  |

#### Objectives:

World Environment day - Beat Air pollution

- Planting a sapling taking a selfie
- Promoting the event through social media (Posting selfie with sapling in Whats app,Instagram and Facebook)
- Preparing seedballs of various plants