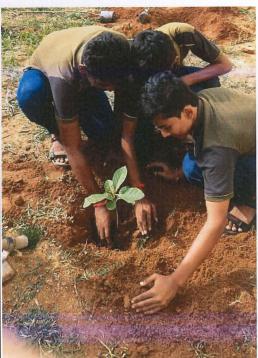

#### (AUTONOMOUS)

Sree Sainath Nagar, Tirupati - 517102

A Plantation Drive -'One Student One Tree' initiative by AICTE and JNTUA, Anantapuramu has been successfully completed under the National Service Scheme at Kotala grama panhayat Govt. High School.

Trees are the foremost source for producing the oxygen in environment, they helps to reduce the level of  $CO_2$ . As we all know that the whole world is facing the problem of global warming and to recover from such problem planting the trees is become one of the most important aspects today.

Almost 15 varities of plant saplings including fruit yielding plants has been planted inside and outside the school premises.

Volunteers and the plant saplings at the Kotala grama panchayat high school, Kotala