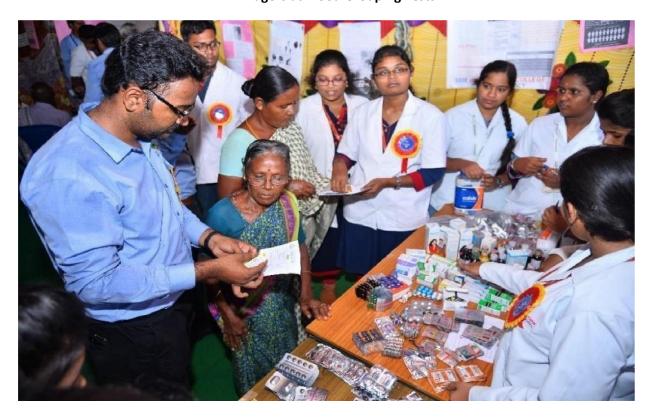

#### (AUTONOMOUS)

Sree Sainath Nagar, Tirupati - 517102

AY: 2019-20 Date: 28-05-19 to 05-06-19

| WORLD ENVIRONMENT DAY                |                                   |  |  |
|--------------------------------------|-----------------------------------|--|--|
| (PLANT A SAPLING AND T               | AKE A SELFIE CHALLENGE)           |  |  |
| Organising unit/agency/collaborating | NSS UNIT, Sree Vidyanikethan      |  |  |
| agency                               | Engineering College,A. Rangampet. |  |  |
| No of Students Participated          | 150                               |  |  |
| No of Faculty Coordinators involved  | 10                                |  |  |
| Name of the Scheme                   | Plant a Sapling and take a selfie |  |  |
|                                      | challenge                         |  |  |
| Date 28-05-19 to 05-06-19            |                                   |  |  |
| Venue                                | Various locations                 |  |  |

#### Objectives:

World Environment day - Beat Air pollution

- Planting a sapling taking a selfie
- Promoting the event through social media (Posting selfie with sapling in Whats app,Instagram and Facebook)
- Preparing seedballs of various plants