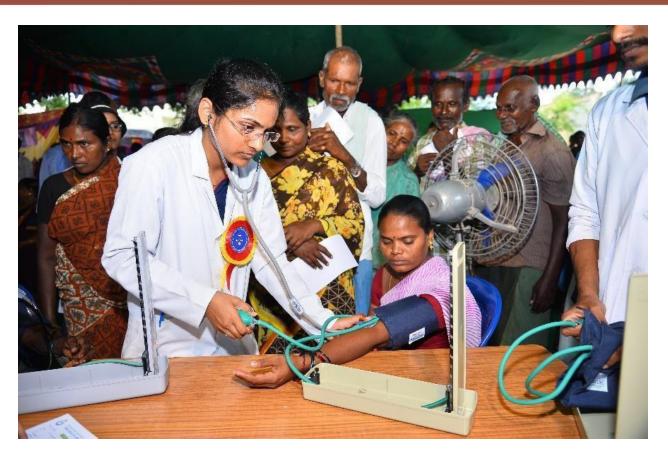

# Extension activities carried out in the neighbourhood community during the Academic Year 2019-20

| S.No | Name of the activity                                                                                                                         | Organising unit/ agency/ collaborating agency                                                                                         | Number of<br>students<br>participated |
|------|----------------------------------------------------------------------------------------------------------------------------------------------|---------------------------------------------------------------------------------------------------------------------------------------|---------------------------------------|
| 1    | World Environment Day                                                                                                                        | NSS UNIT, Sree Vidyanikethan Engineering College,<br>Tirupati.                                                                        | 150                                   |
| 2    | Plantation Drive-One Student One Tree                                                                                                        | NSS UNIT, Sree Vidyanikethan Engineering College,<br>Tirupati.                                                                        | 300                                   |
| 3    | NSS DAY& Preventive Health Checkup                                                                                                           | NSS UNIT, Sree Vidyanikethan Engineering College,<br>Tirupati.                                                                        | 200                                   |
| 4    | Health Camp                                                                                                                                  | NSS UNIT, Sree Vidyanikethan Engineering College,<br>Tirupati in association with CRD-ISR.                                            | 300                                   |
| 5    | International Women's Day                                                                                                                    | NSS UNIT & Women empowerent cell, sree vidyanikethan engineering college                                                              | 350                                   |
| 6    | Feminine Self Defence Workshop in association with Beats Fitness Studio                                                                      | NSS Unit & Feminine self defense in association with BEATS FITNESS STUDIO                                                             | 450                                   |
| 7    | Awareness program on solid waste management                                                                                                  | Unnat bharat abhiyan 2.0 in collaboration with Center for rural development- SVET                                                     | 250                                   |
| 8    | Awareness program on agriculture and water conservation                                                                                      | Unnat bharat abhiyan 2.0 in collaboration with Center for rural development- SVET                                                     | 200                                   |
| 9    | Visit to Mathrusya-An Orphanage                                                                                                              | NSS UNIT in collaboration with Team ACME (association of communication majors and enthusiasts) Sree Vidyanikethan Engineering College | 100                                   |
| 10   | "Career and Skill Development" to<br>students/ 'career guidance program for ssc<br>students' at zphs a rangampeta                            | NSS UNIT in collaboration with Computer Eengineers Technical Association, Sree Vidyanikethan Engineering College                      | 142                                   |
| 11   | Primary healt checkup camp at Kotala<br>Village, A. Rangampet                                                                                | NSS UNIT in collaboration with Instrumentation Majors(AIM), Sree Vidyanikethan Engineering College                                    | 100                                   |
| 12   | Outreach Activity – An Awareness Program on "Role of Civil Engineering in Societal Development" at Govt. Junior college (Girls), Chandragiri | NSS UNIT in collaboration with ASCE SVEC Student Chapter, Sree Vidyanikethan Engineering College                                      | 84                                    |
| 13   | Outreach Activity – A Program on "Save<br>the Mother Earth by avoiding Soil<br>Pollution" at Kuchivaripalli Village,<br>Chandagiri Mandal    | NSS UNIT in collaboration with IGS SVEC Student<br>Chapter,<br>Sree Vidyanikethan Engineering College                                 | 80                                    |