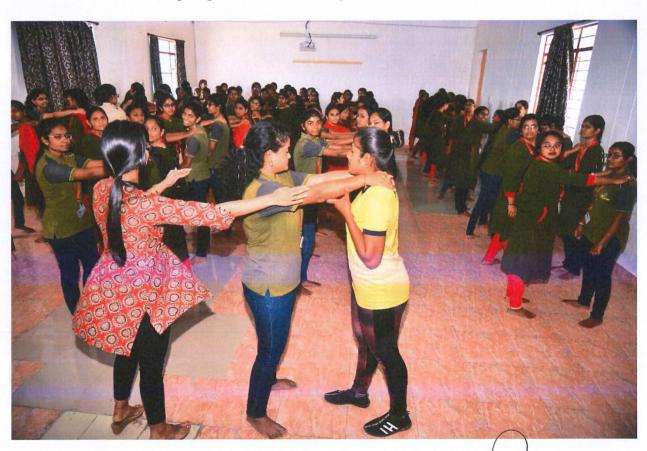

#### (AUTONOMOUS)

Sree Sainath Nagar, Tirupati - 517102

AY: 2019-20 Date: 28-05-19 to 05-06-19

| WORLD ENVIRONMENT DAY                |                                   |  |  |
|--------------------------------------|-----------------------------------|--|--|
| (PLANT A SAPLING AND T               | AKE A SELFIE CHALLENGE)           |  |  |
| Organising unit/agency/collaborating | NSS UNIT, Sree Vidyanikethan      |  |  |
| agency                               | Engineering College,A. Rangampet. |  |  |
| No of Students Participated          | 150                               |  |  |
| No of Faculty Coordinators involved  | 10                                |  |  |
| Name of the Scheme                   | Plant a Sapling and take a selfie |  |  |
|                                      | challenge                         |  |  |
| Date 28-05-19 to 05-06-19            |                                   |  |  |
| Venue                                | Various locations                 |  |  |

#### Objectives:

World Environment day - Beat Air pollution

- Planting a sapling taking a selfie
- Promoting the event through social media (Posting selfie with sapling in Whats app,Instagram and Facebook)
- Preparing seedballs of various plants