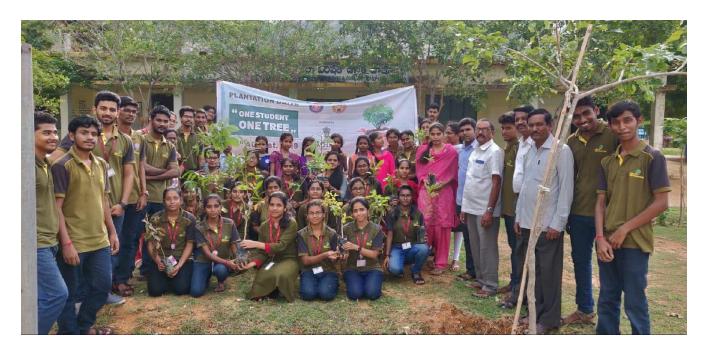

## (AUTONOMOUS)

Sree Sainath Nagar, Tirupati - 517102

AY: 2019-20 Date: 15.08.2019

| Plantation Drive-One Student One Tree       |                                                                   |  |  |
|---------------------------------------------|-------------------------------------------------------------------|--|--|
| Organising unit/agency/collaborating agency | NSS UNIT, Sree Vidyanikethan Engineering College, A. Rangampet.   |  |  |
| No of Students Participated                 | 300                                                               |  |  |
| No of Faculty Coordinators involved         | 10                                                                |  |  |
| Name of the Scheme                          | One Student One Tree initiative by AICTE and JNTUA, Anantapuramu. |  |  |
| Date                                        | 15.08.2019                                                        |  |  |
| Venue                                       | Zilla parishad high school, Kotala,<br>Chandragiri Mandal.        |  |  |

#### (AUTONOMOUS)

Sree Sainath Nagar, Tirupati - 517102

A Plantation Drive -'One Student One Tree' initiative by AICTE and JNTUA, Anantapuramu has been successfully completed under the National Service Scheme at Kotala grama panhayat Govt. High School.

Almost 15 varities of plant saplings including fruit yielding plants has been planted inside and outside the school premises.

Volunteers and the plant saplings at the Kotala grama panchayat high school, Kotala