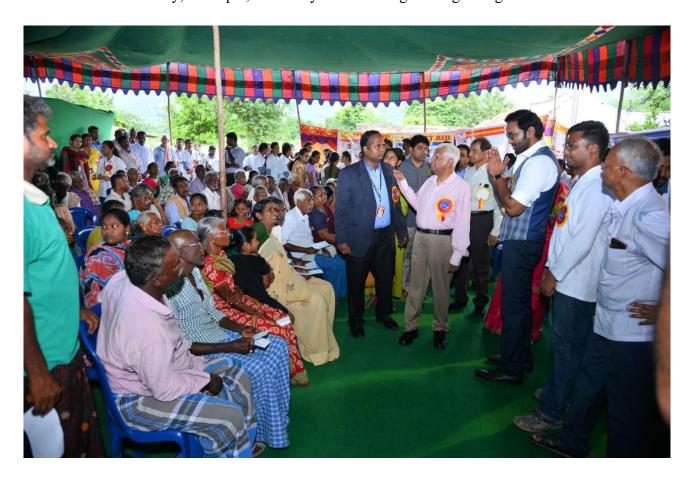

#### (AUTONOMOUS)

Sree Sainath Nagar, Tirupati - 517102

A Plantation Drive -'One Student One Tree' initiative by AICTE and JNTUA, Anantapuramu has been successfully completed under the National Service Scheme at Kotala grama panhayat Govt. High School.

Trees are the foremost source for producing the oxygen in environment, they helps to reduce the level of  $CO_2$ . As we all know that the whole world is facing the problem of global warming and to recover from such problem planting the trees is become one of the most important aspects today.

Almost 15 varities of plant saplings including fruit yielding plants has been planted inside and outside the school premises.

Volunteers and the plant saplings at the Kotala grama panchayat high school, Kotala