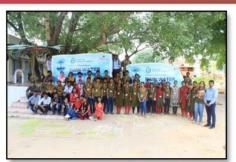

Pm)  | 30                                   | Mr.Chaitanya<br>Mrs.Radhika          |
| 6          | Pullaiahgaripalli<br>a. ST Colony<br>b. H.W                                                                   | 13.09.19<br>Friday<br>(2:00 Pm to 4:30 Pm)    | 25                                   | Mrs.Padmaja                          |

Students collected data from villagers on their water usage, identified physiochemical properties of water, portability of water, sources of water. The survey form was facilitated by Jal Shakti Abhiyan. Mr.G.Kuladeep, NSS programme coordinator guided the students. Each village survey ended with students portraying the map of the village to identify the basic amenities, greenery and water sources.



#### (AUTONOMOUS)

Sree Sainath Nagar, Tirupati - 517102









Different stages of Jal Shakti Abhiyan, GPDP and Rainwater Harvesting Awareness programme

NSS Rogramme Officer
NSS Rogramme Officer
See Vidyanikethan Engineening College
See Vidyanikethan Engineening College
See Sainath Nagar, A. Rangar
See Sainath Nagar, 517 102. A F
Chittoor (Dt.) - 517 102.

### SREE VIDYANIKETHAN ENGINEERING COLLEGE (AUTONOMOUS) Awareness program on agriculture and water conservation AY(2019-2020) NSS UNIT

| NSS UNIT  List of participants |                                          |             |                     |
|--------------------------------|------------------------------------------|-------------|---------------------|
| List of participants           |                                          |             |                     |
| S.No