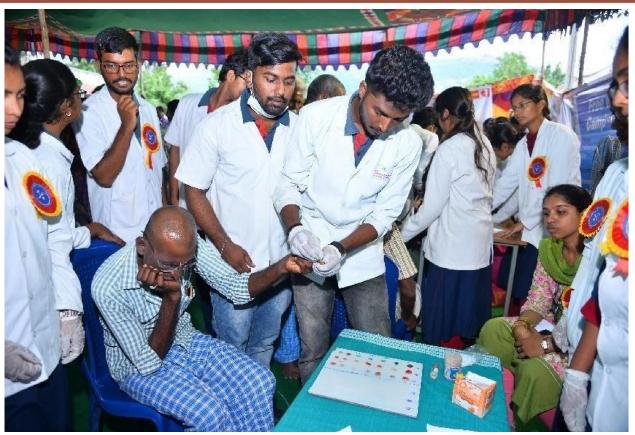

# Extension activities carried out in the neighbourhood community during the Academic Year 2019-20

| S.No | Name of the activity                                                                                                                         | Organising unit/ agency/ collaborating agency                                                                                         | Number of<br>students<br>participated |
|------|----------------------------------------------------------------------------------------------------------------------------------------------|---------------------------------------------------------------------------------------------------------------------------------------|---------------------------------------|
| 1    | World Environment Day                                                                                                                        | NSS UNIT, Sree Vidyanikethan Engineering College,<br>Tirupati.                                                                        | 150                                   |
| 2    | Plantation Drive-One Student One Tree                                                                                                        | NSS UNIT, Sree Vidyanikethan Engineering College,<br>Tirupati.                                                                        | 300                                   |
| 3    | NSS DAY& Preventive Health Checkup                                                                                                           | NSS UNIT, Sree Vidyanikethan Engineering College,<br>Tirupati.                                                                        | 200                                   |
| 4    | Health Camp                                                                                                                                  | NSS UNIT, Sree Vidyanikethan Engineering College,<br>Tirupati in association with CRD-ISR.                                            | 300                                   |
| 5    | International Women's Day                                                                                                                    | NSS UNIT & Women empowerent cell, sree vidyanikethan engineering college                                                              | 350                                   |
| 6    | Feminine Self Defence Workshop in association with Beats Fitness Studio                                                                      | NSS Unit & Feminine self defense in association with BEATS FITNESS STUDIO                                                             | 450                                   |
| 7    | Awareness program on solid waste management                                                                                                  | Unnat bharat abhiyan 2.0 in collaboration with Center for rural development- SVET                                                     | 250                                   |
| 8    | Awareness program on agriculture and water conservation                                                                                      | Unnat bharat abhiyan 2.0 in collaboration with Center for rural development- SVET                                                     | 200                                   |
| 9    | Visit to Mathrusya-An Orphanage                                                                                                              | NSS UNIT in collaboration with Team ACME (association of communication majors and enthusiasts) Sree Vidyanikethan Engineering College | 100                                   |
| 10   | "Career and Skill Development" to<br>students/ 'career guidance program for ssc<br>students' at zphs a rangampeta                            | NSS UNIT in collaboration with Computer Eengineers Technical Association, Sree Vidyanikethan Engineering College                      | 142                                   |
| 11   | Primary healt checkup camp at Kotala<br>Village, A. Rangampet                                                                                | NSS UNIT in collaboration with Instrumentation Majors(AIM), Sree Vidyanikethan Engineering College                                    | 100                                   |
| 12   | Outreach Activity – An Awareness Program on "Role of Civil Engineering in Societal Development" at Govt. Junior college (Girls), Chandragiri | NSS UNIT in collaboration with ASCE SVEC Student Chapter, Sree Vidyanikethan Engineering College                                      | 84                                    |
| 13   | Outreach Activity – A Program on "Save<br>the Mother Earth by avoiding Soil<br>Pollution" at Kuchivaripalli Village,<br>Chandagiri Mandal    | NSS UNIT in collaboration with IGS SVEC Student<br>Chapter,<br>Sree Vidyanikethan Engineering College                                 | 80                                    |