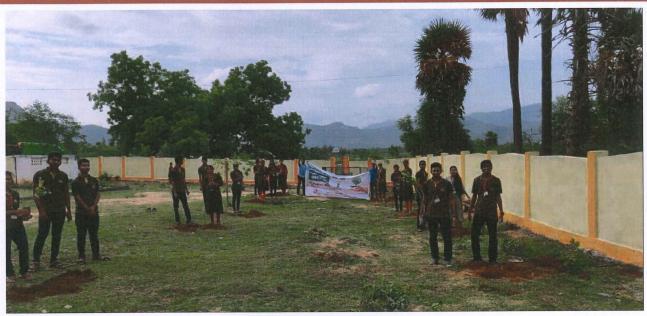

#### (AUTONOMOUS)

Sree Sainath Nagar, Tirupati - 517102

A Plantation Drive -'One Student One Tree' initiative by AICTE and JNTUA, Anantapuramu has been successfully completed under the National Service Scheme at Kotala grama panhayat Govt. High School.

(AUTONOMOUS)

Sree Sainath Nagar, Tirupati - 517102

Volunteers planting saplings inside the campus

Volunteers planting sapling outside the school compound

NSS Programme Officer
Stree Vidyanikethan Engineering College
Stree Sainath Nagar, A. Rangampat.
Stree Sainath Nagar, A. Rangampat.
Chittoor (Dt.) - 517 102, A.P.