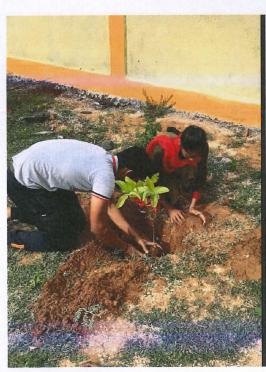

#### (AUTONOMOUS)

Sree Sainath Nagar, Tirupati - 517102

A Plantation Drive -'One Student One Tree' initiative by AICTE and JNTUA, Anantapuramu has been successfully completed under the National Service Scheme at Kotala grama panhayat Govt. High School.

(AUTONOMOUS)

Sree Sainath Nagar, Tirupati - 517102

Volunteers planting saplings inside the campus

Volunteers planting sapling outside the school compound

NSS Programme Officer
Stree Vidyanikethan Engineering College
Stree Sainath Nagar, A. Rangampat.
Stree Sainath Nagar, A. Rangampat.
Chittoor (Dt.) - 517 102, A.P.