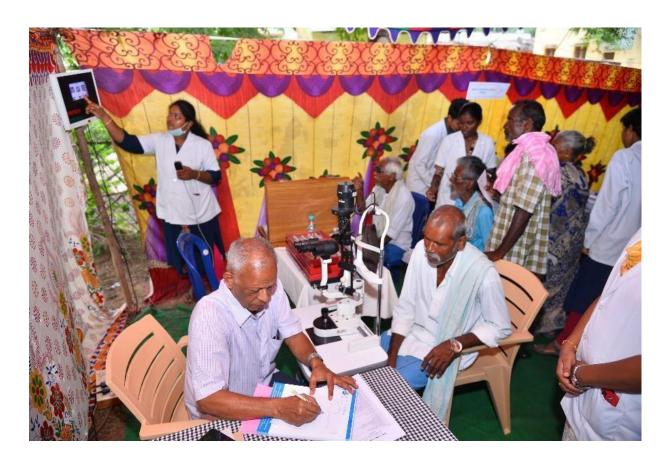

# Extension activities carried out in the neighbourhood community during the Academic Year 2019-20

| S.No | Name of the activity                                                                                                                         | Organising unit/ agency/ collaborating agency                                                                                         | Number of<br>students<br>participated |
|------|----------------------------------------------------------------------------------------------------------------------------------------------|---------------------------------------------------------------------------------------------------------------------------------------|---------------------------------------|
| 1    | World Environment Day                                                                                                                        | NSS UNIT, Sree Vidyanikethan Engineering College,<br>Tirupati.                                                                        | 150                                   |
| 2    | Plantation Drive-One Student One Tree                                                                                                        | NSS UNIT, Sree Vidyanikethan Engineering College,<br>Tirupati.                                                                        | 300                                   |
| 3    | NSS DAY& Preventive Health Checkup                                                                                                           | NSS UNIT, Sree Vidyanikethan Engineering College,<br>Tirupati.                                                                        | 200                                   |
| 4    | Health Camp                                                                                                                                  | NSS UNIT, Sree Vidyanikethan Engineering College,<br>Tirupati in association with CRD-ISR.                                            | 300                                   |
| 5    | International Women's Day                                                                                                                    | NSS UNIT & Women empowerent cell, sree vidyanikethan engineering college                                                              | 350                                   |
| 6    | Feminine Self Defence Workshop in association with Beats Fitness Studio                                                                      | NSS Unit & Feminine self defense in association with BEATS FITNESS STUDIO                                                             | 450                                   |
| 7    | Awareness program on solid waste management                                                                                                  | Unnat bharat abhiyan 2.0 in collaboration with Center for rural development- SVET                                                     | 250                                   |
| 8    | Awareness program on agriculture and water conservation                                                                                      | Unnat bharat abhiyan 2.0 in collaboration with Center for rural development- SVET                                                     | 200                                   |
| 9    | Visit to Mathrusya-An Orphanage                                                                                                              | NSS UNIT in collaboration with Team ACME (association of communication majors and enthusiasts) Sree Vidyanikethan Engineering College | 100                                   |
| 10   | "Career and Skill Development" to<br>students/ 'career guidance program for ssc<br>students' at zphs a rangampeta                            | NSS UNIT in collaboration with Computer Eengineers Technical Association, Sree Vidyanikethan Engineering College                      | 142                                   |
| 11   | Primary healt checkup camp at Kotala<br>Village, A. Rangampet                                                                                | NSS UNIT in collaboration with Instrumentation Majors(AIM), Sree Vidyanikethan Engineering College                                    | 100                                   |
| 12   | Outreach Activity – An Awareness Program on "Role of Civil Engineering in Societal Development" at Govt. Junior college (Girls), Chandragiri | NSS UNIT in collaboration with ASCE SVEC Student Chapter, Sree Vidyanikethan Engineering College                                      | 84                                    |
| 13   | Outreach Activity – A Program on "Save<br>the Mother Earth by avoiding Soil<br>Pollution" at Kuchivaripalli Village,<br>Chandagiri Mandal    | NSS UNIT in collaboration with IGS SVEC Student<br>Chapter,<br>Sree Vidyanikethan Engineering College                                 | 80                                    |