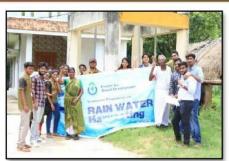

#### (AUTONOMOUS)

Sree Sainath Nagar, Tirupati - 517102

AY: 2019-20 Date: 28-05-19 to 05-06-19

| WORLD ENVIRONMENT DAY                |                                   |  |  |
|--------------------------------------|-----------------------------------|--|--|
| (PLANT A SAPLING AND T               | AKE A SELFIE CHALLENGE)           |  |  |
| Organising unit/agency/collaborating | NSS UNIT, Sree Vidyanikethan      |  |  |
| agency                               | Engineering College,A. Rangampet. |  |  |
| No of Students Participated          | 150                               |  |  |
| No of Faculty Coordinators involved  | 10                                |  |  |
| Name of the Scheme                   | Plant a Sapling and take a selfie |  |  |
|                                      | challenge                         |  |  |
| Date 28-05-19 to 05-06-19            |                                   |  |  |
| Venue                                | Various locations                 |  |  |

#### Objectives:

World Environment day - Beat Air pollution

- Planting a sapling taking a selfie
- Promoting the event through social media (Posting selfie with sapling in Whats app,Instagram and Facebook)
- Preparing seedballs of various plants