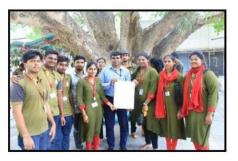

## (AUTONOMOUS)

Sree Sainath Nagar, Tirupati - 517102

AY: 2019-20 Date: 15.08.2019

| Plantation Drive-One Student One Tree       |                                                                   |  |  |
|---------------------------------------------|-------------------------------------------------------------------|--|--|
| Organising unit/agency/collaborating agency | NSS UNIT, Sree Vidyanikethan Engineering College, A. Rangampet.   |  |  |
| No of Students Participated                 | 300                                                               |  |  |
| No of Faculty Coordinators involved         | 10                                                                |  |  |
| Name of the Scheme                          | One Student One Tree initiative by AICTE and JNTUA, Anantapuramu. |  |  |
| Date                                        | 15.08.2019                                                        |  |  |
| Venue                                       | Zilla parishad high school, Kotala,<br>Chandragiri Mandal.        |  |  |

#### (AUTONOMOUS)

Sree Sainath Nagar, Tirupati - 517102

A Plantation Drive -'One Student One Tree' initiative by AICTE and JNTUA, Anantapuramu has been successfully completed under the National Service Scheme at Kotala grama panhayat Govt. High School.