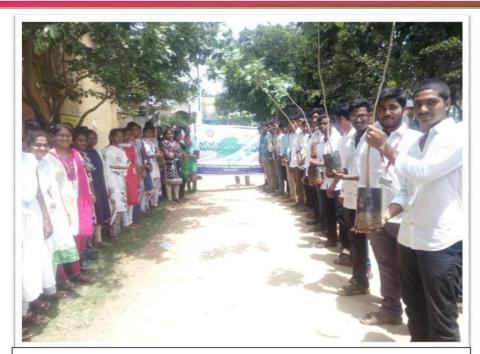

ARO; Estate Manager, Director (F&A); COO; CAO; Special Officer, SVET.

(AUTONOMOUS) Sree Sainath Nagar, Tirupati - 517102

AY: 2017-18 Date: 06.08.2017

| <u>VANAMAHOTHSAVAM</u>                      |                                                                   |  |  |
|---------------------------------------------|-------------------------------------------------------------------|--|--|
| Organising unit/agency/collaborating agency | NSS UNIT, Sree Vidyanikethan<br>Engineering College, A. Rangampet |  |  |
| No of Students Participated                 | 300                                                               |  |  |
| No of Faculty Coordinators involved         | 10                                                                |  |  |
| Name of the Scheme                          | VANAM-MANAM- Govt. of AP                                          |  |  |
| Date                                        | 06-08-2017                                                        |  |  |
| Venue                                       | Bandarlapalli                                                     |  |  |

- 300 Volunteers participated in the Mass tree plantation program at Bandarlapalli Village.
- 50 tree sampling were planted by our Volunteers
- Fencing laid by volunteers to safeguard the tree saplings.
- All Volunteers have taken pledge to protect the planted tree sapling.