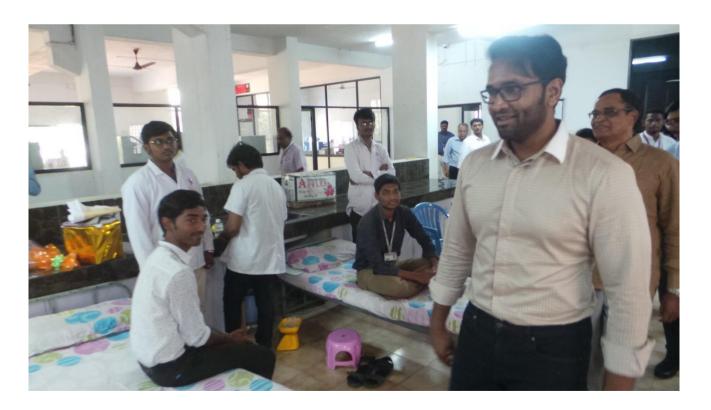

# Extension activities carried out in the neighbourhood community during the Academic Year 2017-18

| S.No | Name of the activity                                                                                             | Organising unit/ agency/ collaborating agency                                                                                          | Number of students<br>participated |
|------|------------------------------------------------------------------------------------------------------------------|----------------------------------------------------------------------------------------------------------------------------------------|------------------------------------|
| 1    | Vanamahosythavam mass tree plantation                                                                            | NSS UNIT, Sree Vidyanikethan Engineering College.                                                                                      | 300                                |
| 2    | Swachh Pakhawad                                                                                                  | SWACHH BHARAT MISSION, Govt. of INDIA                                                                                                  | 250                                |
| 3    | ODF-Open Defecation Free Survey                                                                                  | NSS UNIT, Sree Vidyanikethan Engineering College,<br>Tirupati.                                                                         | 400                                |
| 4    | International Women's Day                                                                                        | NSS UNIT, Sree Vidyanikethan Engineering College,<br>Tirupati.                                                                         | 60                                 |
| 5    | Blood Donation Camp                                                                                              | NSS UNIT in association with SVIMS, Govt. Maternity Hospital, SVRRGGH and SVS Charitable Trust                                         | 650                                |
| 6    | "Career and Skill Development" to<br>students/ 'career guidance program for<br>ssc students' at zphs A.Rangampet | NSS UNIT in collaboration with Computer Engineers<br>Technical Association, Sree Vidyanikethan Engineering<br>College                  | 180                                |
| 7    | Open Day ' Showcasing engineering labs to Govt school childern of adopted villages                               | NSS UNIT in collaboration with Computer Engineers Technical Association, Sree Vidyanikethan Engineering College                        | 250                                |
| 8    | "Computer Applications in Real Life"                                                                             | NSS UNIT in collaboration with Computer Engineers<br>Technical Association, Sree Vidyanikethan Engineering<br>College                  | 121                                |
| 9    | "Skill Enhancement and Career Growth"                                                                            | NSS UNIT in collaboration with Computer Engineers<br>Technical Association, Sree Vidyanikethan Engineering<br>College                  | 134                                |
| 10   | Visit of Young Caliber team to Mathrusya, an orphanage                                                           | Team ACME (association of communication majors and enthusiasts) in collaboration with NSS UNIT, Sree Vidyanikethan Engineering College | 70                                 |
| 11   | NSS Special Camp                                                                                                 | National Service scheme(NSS)                                                                                                           | 100                                |