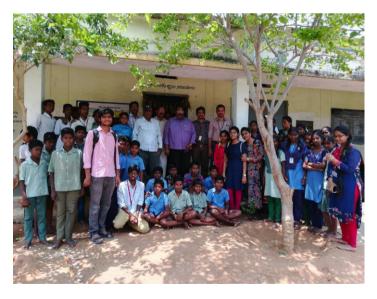

# Extension activities carried out in the neighbourhood community during the Academic Year 2017-18

| S.No | Name of the activity                                                                                             | Organising unit/ agency/ collaborating agency                                                                                          | Number of students<br>participated |
|------|------------------------------------------------------------------------------------------------------------------|----------------------------------------------------------------------------------------------------------------------------------------|------------------------------------|
| 1    | Vanamahosythavam mass tree plantation                                                                            | NSS UNIT, Sree Vidyanikethan Engineering College.                                                                                      | 300                                |
| 2    | Swachh Pakhawad                                                                                                  | SWACHH BHARAT MISSION, Govt. of INDIA                                                                                                  | 250                                |
| 3    | ODF-Open Defecation Free Survey                                                                                  | NSS UNIT, Sree Vidyanikethan Engineering College,<br>Tirupati.                                                                         | 400                                |
| 4    | International Women's Day                                                                                        | NSS UNIT, Sree Vidyanikethan Engineering College,<br>Tirupati.                                                                         | 60                                 |
| 5    | Blood Donation Camp                                                                                              | NSS UNIT in association with SVIMS, Govt. Maternity Hospital, SVRRGGH and SVS Charitable Trust                                         | 650                                |
| 6    | "Career and Skill Development" to<br>students/ 'career guidance program for<br>ssc students' at zphs A.Rangampet | NSS UNIT in collaboration with Computer Engineers<br>Technical Association, Sree Vidyanikethan Engineering<br>College                  | 180                                |
| 7    | Open Day ' Showcasing engineering labs to Govt school childern of adopted villages                               | NSS UNIT in collaboration with Computer Engineers Technical Association, Sree Vidyanikethan Engineering College                        | 250                                |
| 8    | "Computer Applications in Real Life"                                                                             | NSS UNIT in collaboration with Computer Engineers<br>Technical Association, Sree Vidyanikethan Engineering<br>College                  | 121                                |
| 9    | "Skill Enhancement and Career Growth"                                                                            | NSS UNIT in collaboration with Computer Engineers<br>Technical Association, Sree Vidyanikethan Engineering<br>College                  | 134                                |
| 10   | Visit of Young Caliber team to Mathrusya, an orphanage                                                           | Team ACME (association of communication majors and enthusiasts) in collaboration with NSS UNIT, Sree Vidyanikethan Engineering College | 70                                 |
| 11   | NSS Special Camp                                                                                                 | National Service scheme(NSS)                                                                                                           | 100                                |