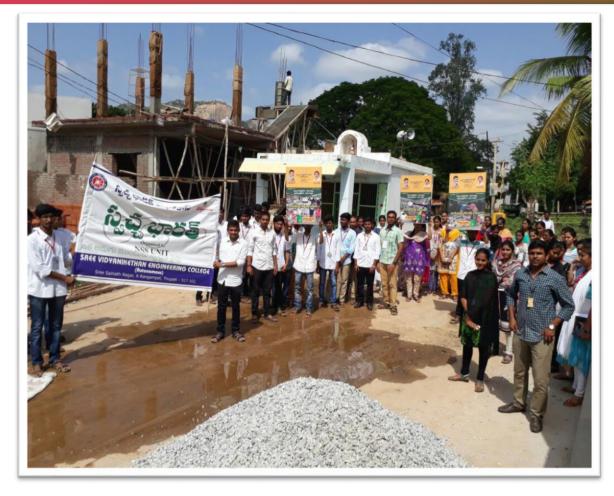

# Extension activities carried out in the neighbourhood community during the Academic Year 2017-18

| S.No | Name of the activity                                                                                             | Organising unit/ agency/ collaborating agency                                                                                          | Number of students<br>participated |
|------|------------------------------------------------------------------------------------------------------------------|----------------------------------------------------------------------------------------------------------------------------------------|------------------------------------|
| 1    | Vanamahosythavam mass tree plantation                                                                            | NSS UNIT, Sree Vidyanikethan Engineering College.                                                                                      | 300                                |
| 2    | Swachh Pakhawad                                                                                                  | SWACHH BHARAT MISSION, Govt. of INDIA                                                                                                  | 250                                |
| 3    | ODF-Open Defecation Free Survey                                                                                  | NSS UNIT, Sree Vidyanikethan Engineering College,<br>Tirupati.                                                                         | 400                                |
| 4    | International Women's Day                                                                                        | NSS UNIT, Sree Vidyanikethan Engineering College,<br>Tirupati.                                                                         | 60                                 |
| 5    | Blood Donation Camp                                                                                              | NSS UNIT in association with SVIMS, Govt. Maternity Hospital, SVRRGGH and SVS Charitable Trust                                         | 650                                |
| 6    | "Career and Skill Development" to<br>students/ 'career guidance program for<br>ssc students' at zphs A.Rangampet | NSS UNIT in collaboration with Computer Engineers<br>Technical Association, Sree Vidyanikethan Engineering<br>College                  | 180                                |
| 7    | Open Day ' Showcasing engineering labs to Govt school childern of adopted villages                               | NSS UNIT in collaboration with Computer Engineers Technical Association, Sree Vidyanikethan Engineering College                        | 250                                |
| 8    | "Computer Applications in Real Life"                                                                             | NSS UNIT in collaboration with Computer Engineers<br>Technical Association, Sree Vidyanikethan Engineering<br>College                  | 121                                |
| 9    | "Skill Enhancement and Career Growth"                                                                            | NSS UNIT in collaboration with Computer Engineers<br>Technical Association, Sree Vidyanikethan Engineering<br>College                  | 134                                |
| 10   | Visit of Young Caliber team to Mathrusya, an orphanage                                                           | Team ACME (association of communication majors and enthusiasts) in collaboration with NSS UNIT, Sree Vidyanikethan Engineering College | 70                                 |
| 11   | NSS Special Camp                                                                                                 | National Service scheme(NSS)                                                                                                           | 100                                |