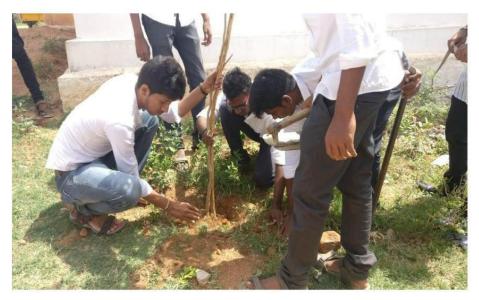

ARO; Estate Manager, Director (F&A); COO; CAO; Special Officer, SVET.

(AUTONOMOUS) Sree Sainath Nagar, Tirupati - 517102

AY: 2017-18 Date: 06.08.2017

| <u>VANAMAHOTHSAVAM</u>                      |                                                                   |  |  |
|---------------------------------------------|-------------------------------------------------------------------|--|--|
| Organising unit/agency/collaborating agency | NSS UNIT, Sree Vidyanikethan<br>Engineering College, A. Rangampet |  |  |
| No of Students Participated                 | 300                                                               |  |  |
| No of Faculty Coordinators involved         | 10                                                                |  |  |
| Name of the Scheme                          | VANAM-MANAM- Govt. of AP                                          |  |  |
| Date                                        | 06-08-2017                                                        |  |  |
| Venue                                       | Bandarlapalli                                                     |  |  |

- 300 Volunteers participated in the Mass tree plantation program at Bandarlapalli Village.
- 50 tree sampling were planted by our Volunteers
- Fencing laid by volunteers to safeguard the tree saplings.
- All Volunteers have taken pledge to protect the planted tree sapling.