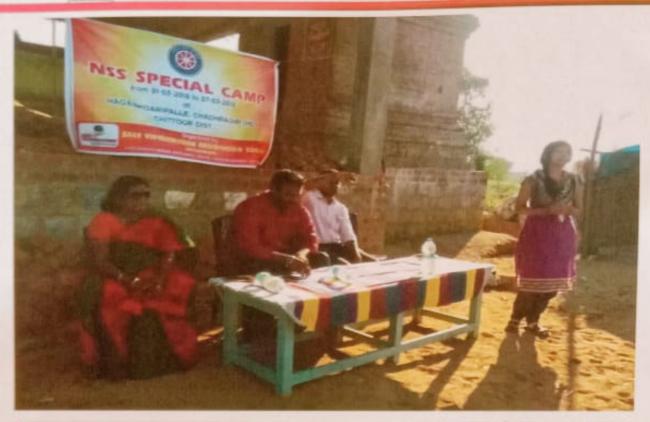

# Extension activities carried out in the neighbourhood community during the Academic Year 2017-18

| S.No | Name of the activity                                                                                             | Organising unit/ agency/ collaborating agency                                                                                          | Number of students<br>participated |
|------|------------------------------------------------------------------------------------------------------------------|----------------------------------------------------------------------------------------------------------------------------------------|------------------------------------|
| 1    | Vanamahosythavam mass tree plantation                                                                            | NSS UNIT, Sree Vidyanikethan Engineering College.                                                                                      | 300                                |
| 2    | Swachh Pakhawad                                                                                                  | SWACHH BHARAT MISSION, Govt. of INDIA                                                                                                  | 250                                |
| 3    | ODF-Open Defecation Free Survey                                                                                  | NSS UNIT, Sree Vidyanikethan Engineering College,<br>Tirupati.                                                                         | 400                                |
| 4    | International Women's Day                                                                                        | NSS UNIT, Sree Vidyanikethan Engineering College,<br>Tirupati.                                                                         | 60                                 |
| 5    | Blood Donation Camp                                                                                              | NSS UNIT in association with SVIMS, Govt. Maternity Hospital, SVRRGGH and SVS Charitable Trust                                         | 650                                |
| 6    | "Career and Skill Development" to<br>students/ 'career guidance program for<br>ssc students' at zphs A.Rangampet | NSS UNIT in collaboration with Computer Engineers<br>Technical Association, Sree Vidyanikethan Engineering<br>College                  | 180                                |
| 7    | Open Day ' Showcasing engineering labs to Govt school childern of adopted villages                               | NSS UNIT in collaboration with Computer Engineers Technical Association, Sree Vidyanikethan Engineering College                        | 250                                |
| 8    | "Computer Applications in Real Life"                                                                             | NSS UNIT in collaboration with Computer Engineers<br>Technical Association, Sree Vidyanikethan Engineering<br>College                  | 121                                |
| 9    | "Skill Enhancement and Career Growth"                                                                            | NSS UNIT in collaboration with Computer Engineers<br>Technical Association, Sree Vidyanikethan Engineering<br>College                  | 134                                |
| 10   | Visit of Young Caliber team to Mathrusya, an orphanage                                                           | Team ACME (association of communication majors and enthusiasts) in collaboration with NSS UNIT, Sree Vidyanikethan Engineering College | 70                                 |
| 11   | NSS Special Camp                                                                                                 | National Service scheme(NSS)                                                                                                           | 100                                |