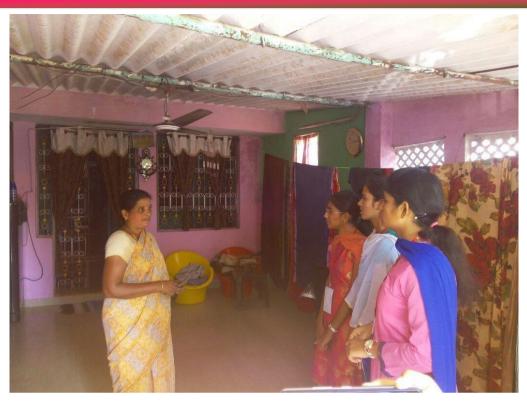

# Extension activities carried out in the neighbourhood community during the Academic Year 2017-18

| S.No | Name of the activity                                                                                             | Organising unit/ agency/ collaborating agency                                                                                          | Number of students<br>participated |
|------|------------------------------------------------------------------------------------------------------------------|----------------------------------------------------------------------------------------------------------------------------------------|------------------------------------|
| 1    | Vanamahosythavam mass tree plantation                                                                            | NSS UNIT, Sree Vidyanikethan Engineering College.                                                                                      | 300                                |
| 2    | Swachh Pakhawad                                                                                                  | SWACHH BHARAT MISSION, Govt. of INDIA                                                                                                  | 250                                |
| 3    | ODF-Open Defecation Free Survey                                                                                  | NSS UNIT, Sree Vidyanikethan Engineering College,<br>Tirupati.                                                                         | 400                                |
| 4    | International Women's Day                                                                                        | NSS UNIT, Sree Vidyanikethan Engineering College,<br>Tirupati.                                                                         | 60                                 |
| 5    | Blood Donation Camp                                                                                              | NSS UNIT in association with SVIMS, Govt. Maternity Hospital, SVRRGGH and SVS Charitable Trust                                         | 650                                |
| 6    | "Career and Skill Development" to<br>students/ 'career guidance program for<br>ssc students' at zphs A.Rangampet | NSS UNIT in collaboration with Computer Engineers<br>Technical Association, Sree Vidyanikethan Engineering<br>College                  | 180                                |
| 7    | Open Day ' Showcasing engineering labs to Govt school childern of adopted villages                               | NSS UNIT in collaboration with Computer Engineers Technical Association, Sree Vidyanikethan Engineering College                        | 250                                |
| 8    | "Computer Applications in Real Life"                                                                             | NSS UNIT in collaboration with Computer Engineers<br>Technical Association, Sree Vidyanikethan Engineering<br>College                  | 121                                |
| 9    | "Skill Enhancement and Career Growth"                                                                            | NSS UNIT in collaboration with Computer Engineers<br>Technical Association, Sree Vidyanikethan Engineering<br>College                  | 134                                |
| 10   | Visit of Young Caliber team to Mathrusya, an orphanage                                                           | Team ACME (association of communication majors and enthusiasts) in collaboration with NSS UNIT, Sree Vidyanikethan Engineering College | 70                                 |
| 11   | NSS Special Camp                                                                                                 | National Service scheme(NSS)                                                                                                           | 100                                |