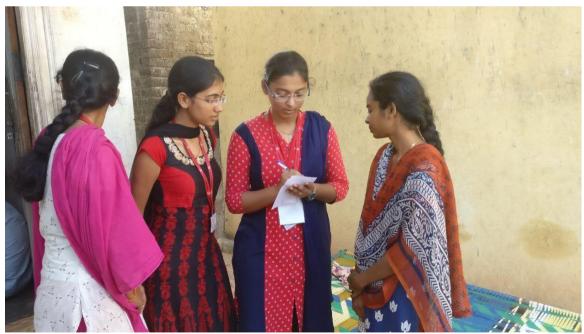

# Extension activities carried out in the neighbourhood community during the Academic Year 2017-18

| S.No | Name of the activity                                                                                             | Organising unit/ agency/ collaborating agency                                                                                          | Number of students<br>participated |
|------|------------------------------------------------------------------------------------------------------------------|----------------------------------------------------------------------------------------------------------------------------------------|------------------------------------|
| 1    | Vanamahosythavam mass tree plantation                                                                            | NSS UNIT, Sree Vidyanikethan Engineering College.                                                                                      | 300                                |
| 2    | Swachh Pakhawad                                                                                                  | SWACHH BHARAT MISSION, Govt. of INDIA                                                                                                  | 250                                |
| 3    | ODF-Open Defecation Free Survey                                                                                  | NSS UNIT, Sree Vidyanikethan Engineering College,<br>Tirupati.                                                                         | 400                                |
| 4    | International Women's Day                                                                                        | NSS UNIT, Sree Vidyanikethan Engineering College,<br>Tirupati.                                                                         | 60                                 |
| 5    | Blood Donation Camp                                                                                              | NSS UNIT in association with SVIMS, Govt. Maternity Hospital, SVRRGGH and SVS Charitable Trust                                         | 650                                |
| 6    | "Career and Skill Development" to<br>students/ 'career guidance program for<br>ssc students' at zphs A.Rangampet | NSS UNIT in collaboration with Computer Engineers<br>Technical Association, Sree Vidyanikethan Engineering<br>College                  | 180                                |
| 7    | Open Day ' Showcasing engineering labs to Govt school childern of adopted villages                               | NSS UNIT in collaboration with Computer Engineers Technical Association, Sree Vidyanikethan Engineering College                        | 250                                |
| 8    | "Computer Applications in Real Life"                                                                             | NSS UNIT in collaboration with Computer Engineers<br>Technical Association, Sree Vidyanikethan Engineering<br>College                  | 121                                |
| 9    | "Skill Enhancement and Career Growth"                                                                            | NSS UNIT in collaboration with Computer Engineers<br>Technical Association, Sree Vidyanikethan Engineering<br>College                  | 134                                |
| 10   | Visit of Young Caliber team to Mathrusya, an orphanage                                                           | Team ACME (association of communication majors and enthusiasts) in collaboration with NSS UNIT, Sree Vidyanikethan Engineering College | 70                                 |
| 11   | NSS Special Camp                                                                                                 | National Service scheme(NSS)                                                                                                           | 100                                |