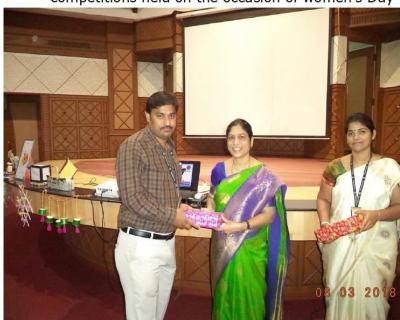

# Extension activities carried out in the neighbourhood community during the Academic Year 2017-18

| S.No | Name of the activity                                                                                             | Organising unit/ agency/ collaborating agency                                                                                          | Number of students<br>participated |
|------|------------------------------------------------------------------------------------------------------------------|----------------------------------------------------------------------------------------------------------------------------------------|------------------------------------|
| 1    | Vanamahosythavam mass tree plantation                                                                            | NSS UNIT, Sree Vidyanikethan Engineering College.                                                                                      | 300                                |
| 2    | Swachh Pakhawad                                                                                                  | SWACHH BHARAT MISSION, Govt. of INDIA                                                                                                  | 250                                |
| 3    | ODF-Open Defecation Free Survey                                                                                  | NSS UNIT, Sree Vidyanikethan Engineering College,<br>Tirupati.                                                                         | 400                                |
| 4    | International Women's Day                                                                                        | NSS UNIT, Sree Vidyanikethan Engineering College,<br>Tirupati.                                                                         | 60                                 |
| 5    | Blood Donation Camp                                                                                              | NSS UNIT in association with SVIMS, Govt. Maternity Hospital, SVRRGGH and SVS Charitable Trust                                         | 650                                |
| 6    | "Career and Skill Development" to<br>students/ 'career guidance program for<br>ssc students' at zphs A.Rangampet | NSS UNIT in collaboration with Computer Engineers<br>Technical Association, Sree Vidyanikethan Engineering<br>College                  | 180                                |
| 7    | Open Day ' Showcasing engineering labs to Govt school childern of adopted villages                               | NSS UNIT in collaboration with Computer Engineers Technical Association, Sree Vidyanikethan Engineering College                        | 250                                |
| 8    | "Computer Applications in Real Life"                                                                             | NSS UNIT in collaboration with Computer Engineers<br>Technical Association, Sree Vidyanikethan Engineering<br>College                  | 121                                |
| 9    | "Skill Enhancement and Career Growth"                                                                            | NSS UNIT in collaboration with Computer Engineers<br>Technical Association, Sree Vidyanikethan Engineering<br>College                  | 134                                |
| 10   | Visit of Young Caliber team to Mathrusya, an orphanage                                                           | Team ACME (association of communication majors and enthusiasts) in collaboration with NSS UNIT, Sree Vidyanikethan Engineering College | 70                                 |
| 11   | NSS Special Camp                                                                                                 | National Service scheme(NSS)                                                                                                           | 100                                |