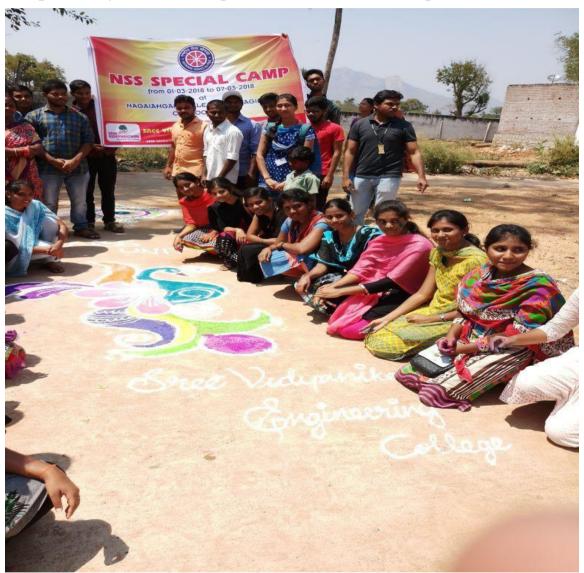

# Extension activities carried out in the neighbourhood community during the Academic Year 2017-18

| S.No | Name of the activity                                                                                             | Organising unit/ agency/ collaborating agency                                                                                          | Number of students<br>participated |
|------|------------------------------------------------------------------------------------------------------------------|----------------------------------------------------------------------------------------------------------------------------------------|------------------------------------|
| 1    | Vanamahosythavam mass tree plantation                                                                            | NSS UNIT, Sree Vidyanikethan Engineering College.                                                                                      | 300                                |
| 2    | Swachh Pakhawad                                                                                                  | SWACHH BHARAT MISSION, Govt. of INDIA                                                                                                  | 250                                |
| 3    | ODF-Open Defecation Free Survey                                                                                  | NSS UNIT, Sree Vidyanikethan Engineering College,<br>Tirupati.                                                                         | 400                                |
| 4    | International Women's Day                                                                                        | NSS UNIT, Sree Vidyanikethan Engineering College,<br>Tirupati.                                                                         | 60                                 |
| 5    | Blood Donation Camp                                                                                              | NSS UNIT in association with SVIMS, Govt. Maternity Hospital, SVRRGGH and SVS Charitable Trust                                         | 650                                |
| 6    | "Career and Skill Development" to<br>students/ 'career guidance program for<br>ssc students' at zphs A.Rangampet | NSS UNIT in collaboration with Computer Engineers<br>Technical Association, Sree Vidyanikethan Engineering<br>College                  | 180                                |
| 7    | Open Day ' Showcasing engineering labs to Govt school childern of adopted villages                               | NSS UNIT in collaboration with Computer Engineers Technical Association, Sree Vidyanikethan Engineering College                        | 250                                |
| 8    | "Computer Applications in Real Life"                                                                             | NSS UNIT in collaboration with Computer Engineers<br>Technical Association, Sree Vidyanikethan Engineering<br>College                  | 121                                |
| 9    | "Skill Enhancement and Career Growth"                                                                            | NSS UNIT in collaboration with Computer Engineers<br>Technical Association, Sree Vidyanikethan Engineering<br>College                  | 134                                |
| 10   | Visit of Young Caliber team to Mathrusya, an orphanage                                                           | Team ACME (association of communication majors and enthusiasts) in collaboration with NSS UNIT, Sree Vidyanikethan Engineering College | 70                                 |
| 11   | NSS Special Camp                                                                                                 | National Service scheme(NSS)                                                                                                           | 100                                |