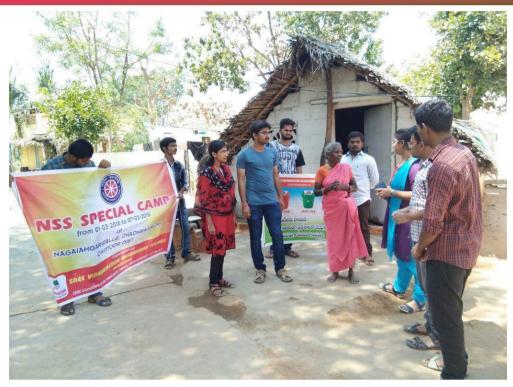

# Extension activities carried out in the neighbourhood community during the Academic Year 2017-18

| S.No | Name of the activity                                                                                             | Organising unit/ agency/ collaborating agency                                                                                          | Number of students<br>participated |
|------|------------------------------------------------------------------------------------------------------------------|----------------------------------------------------------------------------------------------------------------------------------------|------------------------------------|
| 1    | Vanamahosythavam mass tree plantation                                                                            | NSS UNIT, Sree Vidyanikethan Engineering College.                                                                                      | 300                                |
| 2    | Swachh Pakhawad                                                                                                  | SWACHH BHARAT MISSION, Govt. of INDIA                                                                                                  | 250                                |
| 3    | ODF-Open Defecation Free Survey                                                                                  | NSS UNIT, Sree Vidyanikethan Engineering College,<br>Tirupati.                                                                         | 400                                |
| 4    | International Women's Day                                                                                        | NSS UNIT, Sree Vidyanikethan Engineering College,<br>Tirupati.                                                                         | 60                                 |
| 5    | Blood Donation Camp                                                                                              | NSS UNIT in association with SVIMS, Govt. Maternity Hospital, SVRRGGH and SVS Charitable Trust                                         | 650                                |
| 6    | "Career and Skill Development" to<br>students/ 'career guidance program for<br>ssc students' at zphs A.Rangampet | NSS UNIT in collaboration with Computer Engineers<br>Technical Association, Sree Vidyanikethan Engineering<br>College                  | 180                                |
| 7    | Open Day ' Showcasing engineering labs to Govt school childern of adopted villages                               | NSS UNIT in collaboration with Computer Engineers Technical Association, Sree Vidyanikethan Engineering College                        | 250                                |
| 8    | "Computer Applications in Real Life"                                                                             | NSS UNIT in collaboration with Computer Engineers<br>Technical Association, Sree Vidyanikethan Engineering<br>College                  | 121                                |
| 9    | "Skill Enhancement and Career Growth"                                                                            | NSS UNIT in collaboration with Computer Engineers<br>Technical Association, Sree Vidyanikethan Engineering<br>College                  | 134                                |
| 10   | Visit of Young Caliber team to Mathrusya, an orphanage                                                           | Team ACME (association of communication majors and enthusiasts) in collaboration with NSS UNIT, Sree Vidyanikethan Engineering College | 70                                 |
| 11   | NSS Special Camp                                                                                                 | National Service scheme(NSS)                                                                                                           | 100                                |