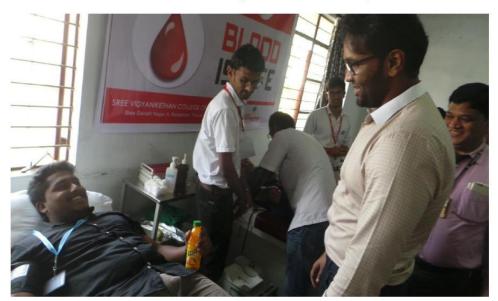

# Extension activities carried out in the neighbourhood community during the Academic Year 2017-18

| S.No | Name of the activity                                                                                             | Organising unit/ agency/ collaborating agency                                                                                          | Number of students<br>participated |
|------|------------------------------------------------------------------------------------------------------------------|----------------------------------------------------------------------------------------------------------------------------------------|------------------------------------|
| 1    | Vanamahosythavam mass tree plantation                                                                            | NSS UNIT, Sree Vidyanikethan Engineering College.                                                                                      | 300                                |
| 2    | Swachh Pakhawad                                                                                                  | SWACHH BHARAT MISSION, Govt. of INDIA                                                                                                  | 250                                |
| 3    | ODF-Open Defecation Free Survey                                                                                  | NSS UNIT, Sree Vidyanikethan Engineering College,<br>Tirupati.                                                                         | 400                                |
| 4    | International Women's Day                                                                                        | NSS UNIT, Sree Vidyanikethan Engineering College,<br>Tirupati.                                                                         | 60                                 |
| 5    | Blood Donation Camp                                                                                              | NSS UNIT in association with SVIMS, Govt. Maternity Hospital, SVRRGGH and SVS Charitable Trust                                         | 650                                |
| 6    | "Career and Skill Development" to<br>students/ 'career guidance program for<br>ssc students' at zphs A.Rangampet | NSS UNIT in collaboration with Computer Engineers<br>Technical Association, Sree Vidyanikethan Engineering<br>College                  | 180                                |
| 7    | Open Day ' Showcasing engineering labs to Govt school childern of adopted villages                               | NSS UNIT in collaboration with Computer Engineers Technical Association, Sree Vidyanikethan Engineering College                        | 250                                |
| 8    | "Computer Applications in Real Life"                                                                             | NSS UNIT in collaboration with Computer Engineers<br>Technical Association, Sree Vidyanikethan Engineering<br>College                  | 121                                |
| 9    | "Skill Enhancement and Career Growth"                                                                            | NSS UNIT in collaboration with Computer Engineers<br>Technical Association, Sree Vidyanikethan Engineering<br>College                  | 134                                |
| 10   | Visit of Young Caliber team to Mathrusya, an orphanage                                                           | Team ACME (association of communication majors and enthusiasts) in collaboration with NSS UNIT, Sree Vidyanikethan Engineering College | 70                                 |
| 11   | NSS Special Camp                                                                                                 | National Service scheme(NSS)                                                                                                           | 100                                |