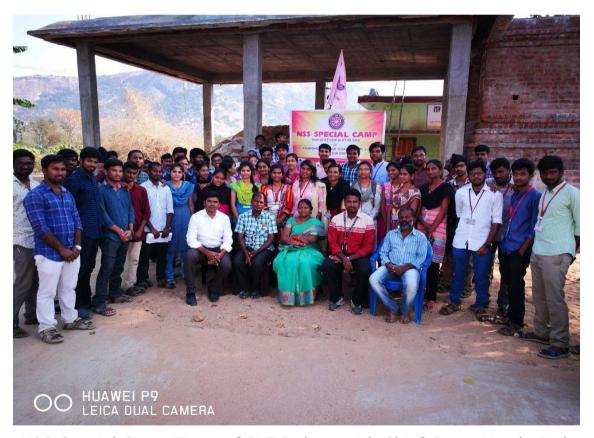

# Extension activities carried out in the neighbourhood community during the Academic Year 2017-18

| S.No | Name of the activity                                                                                             | Organising unit/ agency/ collaborating agency                                                                                          | Number of students<br>participated |
|------|------------------------------------------------------------------------------------------------------------------|----------------------------------------------------------------------------------------------------------------------------------------|------------------------------------|
| 1    | Vanamahosythavam mass tree plantation                                                                            | NSS UNIT, Sree Vidyanikethan Engineering College.                                                                                      | 300                                |
| 2    | Swachh Pakhawad                                                                                                  | SWACHH BHARAT MISSION, Govt. of INDIA                                                                                                  | 250                                |
| 3    | ODF-Open Defecation Free Survey                                                                                  | NSS UNIT, Sree Vidyanikethan Engineering College,<br>Tirupati.                                                                         | 400                                |
| 4    | International Women's Day                                                                                        | NSS UNIT, Sree Vidyanikethan Engineering College,<br>Tirupati.                                                                         | 60                                 |
| 5    | Blood Donation Camp                                                                                              | NSS UNIT in association with SVIMS, Govt. Maternity Hospital, SVRRGGH and SVS Charitable Trust                                         | 650                                |
| 6    | "Career and Skill Development" to<br>students/ 'career guidance program for<br>ssc students' at zphs A.Rangampet | NSS UNIT in collaboration with Computer Engineers<br>Technical Association, Sree Vidyanikethan Engineering<br>College                  | 180                                |
| 7    | Open Day ' Showcasing engineering labs to Govt school childern of adopted villages                               | NSS UNIT in collaboration with Computer Engineers Technical Association, Sree Vidyanikethan Engineering College                        | 250                                |
| 8    | "Computer Applications in Real Life"                                                                             | NSS UNIT in collaboration with Computer Engineers<br>Technical Association, Sree Vidyanikethan Engineering<br>College                  | 121                                |
| 9    | "Skill Enhancement and Career Growth"                                                                            | NSS UNIT in collaboration with Computer Engineers<br>Technical Association, Sree Vidyanikethan Engineering<br>College                  | 134                                |
| 10   | Visit of Young Caliber team to Mathrusya, an orphanage                                                           | Team ACME (association of communication majors and enthusiasts) in collaboration with NSS UNIT, Sree Vidyanikethan Engineering College | 70                                 |
| 11   | NSS Special Camp                                                                                                 | National Service scheme(NSS)                                                                                                           | 100                                |