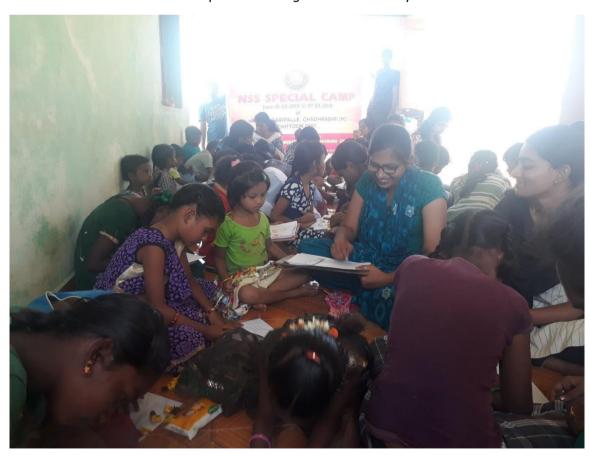

# Extension activities carried out in the neighbourhood community during the Academic Year 2017-18

| S.No | Name of the activity                                                                                             | Organising unit/ agency/ collaborating agency                                                                                          | Number of students<br>participated |
|------|------------------------------------------------------------------------------------------------------------------|----------------------------------------------------------------------------------------------------------------------------------------|------------------------------------|
| 1    | Vanamahosythavam mass tree plantation                                                                            | NSS UNIT, Sree Vidyanikethan Engineering College.                                                                                      | 300                                |
| 2    | Swachh Pakhawad                                                                                                  | SWACHH BHARAT MISSION, Govt. of INDIA                                                                                                  | 250                                |
| 3    | ODF-Open Defecation Free Survey                                                                                  | NSS UNIT, Sree Vidyanikethan Engineering College,<br>Tirupati.                                                                         | 400                                |
| 4    | International Women's Day                                                                                        | NSS UNIT, Sree Vidyanikethan Engineering College,<br>Tirupati.                                                                         | 60                                 |
| 5    | Blood Donation Camp                                                                                              | NSS UNIT in association with SVIMS, Govt. Maternity Hospital, SVRRGGH and SVS Charitable Trust                                         | 650                                |
| 6    | "Career and Skill Development" to<br>students/ 'career guidance program for<br>ssc students' at zphs A.Rangampet | NSS UNIT in collaboration with Computer Engineers<br>Technical Association, Sree Vidyanikethan Engineering<br>College                  | 180                                |
| 7    | Open Day ' Showcasing engineering labs to Govt school childern of adopted villages                               | NSS UNIT in collaboration with Computer Engineers Technical Association, Sree Vidyanikethan Engineering College                        | 250                                |
| 8    | "Computer Applications in Real Life"                                                                             | NSS UNIT in collaboration with Computer Engineers<br>Technical Association, Sree Vidyanikethan Engineering<br>College                  | 121                                |
| 9    | "Skill Enhancement and Career Growth"                                                                            | NSS UNIT in collaboration with Computer Engineers<br>Technical Association, Sree Vidyanikethan Engineering<br>College                  | 134                                |
| 10   | Visit of Young Caliber team to Mathrusya, an orphanage                                                           | Team ACME (association of communication majors and enthusiasts) in collaboration with NSS UNIT, Sree Vidyanikethan Engineering College | 70                                 |
| 11   | NSS Special Camp                                                                                                 | National Service scheme(NSS)                                                                                                           | 100                                |