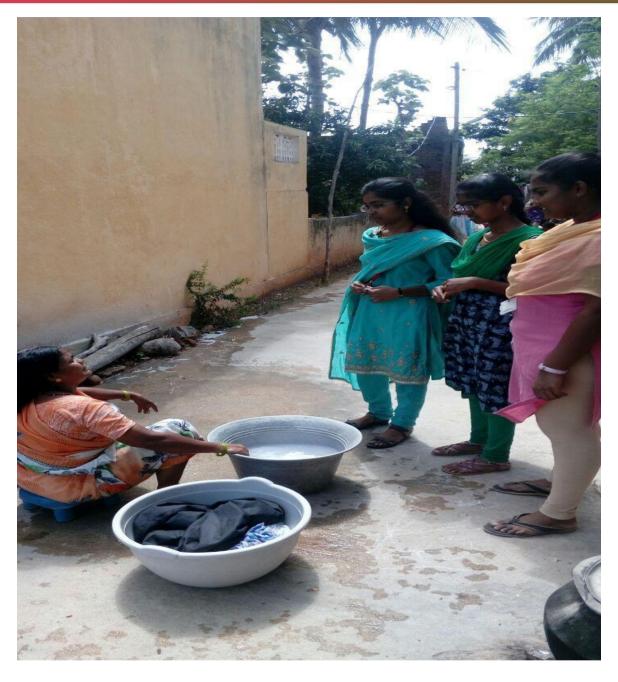

# Extension activities carried out in the neighbourhood community during the Academic Year 2017-18

| S.No | Name of the activity                                                                                             | Organising unit/ agency/ collaborating agency                                                                                          | Number of students<br>participated |
|------|------------------------------------------------------------------------------------------------------------------|----------------------------------------------------------------------------------------------------------------------------------------|------------------------------------|
| 1    | Vanamahosythavam mass tree plantation                                                                            | NSS UNIT, Sree Vidyanikethan Engineering College.                                                                                      | 300                                |
| 2    | Swachh Pakhawad                                                                                                  | SWACHH BHARAT MISSION, Govt. of INDIA                                                                                                  | 250                                |
| 3    | ODF-Open Defecation Free Survey                                                                                  | NSS UNIT, Sree Vidyanikethan Engineering College,<br>Tirupati.                                                                         | 400                                |
| 4    | International Women's Day                                                                                        | NSS UNIT, Sree Vidyanikethan Engineering College,<br>Tirupati.                                                                         | 60                                 |
| 5    | Blood Donation Camp                                                                                              | NSS UNIT in association with SVIMS, Govt. Maternity Hospital, SVRRGGH and SVS Charitable Trust                                         | 650                                |
| 6    | "Career and Skill Development" to<br>students/ 'career guidance program for<br>ssc students' at zphs A.Rangampet | NSS UNIT in collaboration with Computer Engineers<br>Technical Association, Sree Vidyanikethan Engineering<br>College                  | 180                                |
| 7    | Open Day ' Showcasing engineering labs to Govt school childern of adopted villages                               | NSS UNIT in collaboration with Computer Engineers Technical Association, Sree Vidyanikethan Engineering College                        | 250                                |
| 8    | "Computer Applications in Real Life"                                                                             | NSS UNIT in collaboration with Computer Engineers<br>Technical Association, Sree Vidyanikethan Engineering<br>College                  | 121                                |
| 9    | "Skill Enhancement and Career Growth"                                                                            | NSS UNIT in collaboration with Computer Engineers<br>Technical Association, Sree Vidyanikethan Engineering<br>College                  | 134                                |
| 10   | Visit of Young Caliber team to Mathrusya, an orphanage                                                           | Team ACME (association of communication majors and enthusiasts) in collaboration with NSS UNIT, Sree Vidyanikethan Engineering College | 70                                 |
| 11   | NSS Special Camp                                                                                                 | National Service scheme(NSS)                                                                                                           | 100                                |