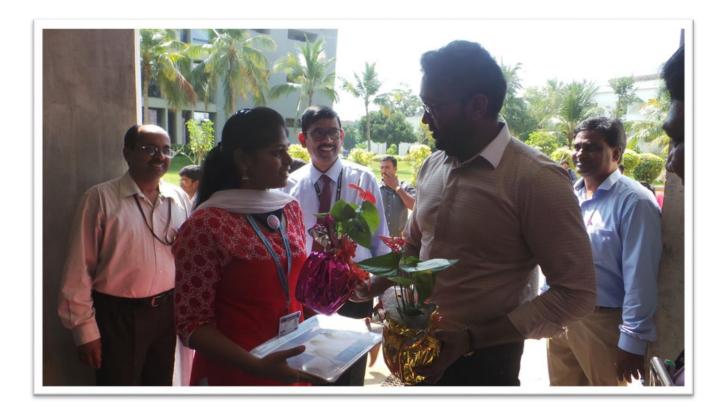

# Extension activities carried out in the neighbourhood community during the Academic Year 2017-18

| S.No | Name of the activity                                                                                             | Organising unit/ agency/ collaborating agency                                                                                          | Number of students<br>participated |
|------|------------------------------------------------------------------------------------------------------------------|----------------------------------------------------------------------------------------------------------------------------------------|------------------------------------|
| 1    | Vanamahosythavam mass tree plantation                                                                            | NSS UNIT, Sree Vidyanikethan Engineering College.                                                                                      | 300                                |
| 2    | Swachh Pakhawad                                                                                                  | SWACHH BHARAT MISSION, Govt. of INDIA                                                                                                  | 250                                |
| 3    | ODF-Open Defecation Free Survey                                                                                  | NSS UNIT, Sree Vidyanikethan Engineering College,<br>Tirupati.                                                                         | 400                                |
| 4    | International Women's Day                                                                                        | NSS UNIT, Sree Vidyanikethan Engineering College,<br>Tirupati.                                                                         | 60                                 |
| 5    | Blood Donation Camp                                                                                              | NSS UNIT in association with SVIMS, Govt. Maternity Hospital, SVRRGGH and SVS Charitable Trust                                         | 650                                |
| 6    | "Career and Skill Development" to<br>students/ 'career guidance program for<br>ssc students' at zphs A.Rangampet | NSS UNIT in collaboration with Computer Engineers<br>Technical Association, Sree Vidyanikethan Engineering<br>College                  | 180                                |
| 7    | Open Day ' Showcasing engineering labs to Govt school childern of adopted villages                               | NSS UNIT in collaboration with Computer Engineers Technical Association, Sree Vidyanikethan Engineering College                        | 250                                |
| 8    | "Computer Applications in Real Life"                                                                             | NSS UNIT in collaboration with Computer Engineers<br>Technical Association, Sree Vidyanikethan Engineering<br>College                  | 121                                |
| 9    | "Skill Enhancement and Career Growth"                                                                            | NSS UNIT in collaboration with Computer Engineers<br>Technical Association, Sree Vidyanikethan Engineering<br>College                  | 134                                |
| 10   | Visit of Young Caliber team to Mathrusya, an orphanage                                                           | Team ACME (association of communication majors and enthusiasts) in collaboration with NSS UNIT, Sree Vidyanikethan Engineering College | 70                                 |
| 11   | NSS Special Camp                                                                                                 | National Service scheme(NSS)                                                                                                           | 100                                |