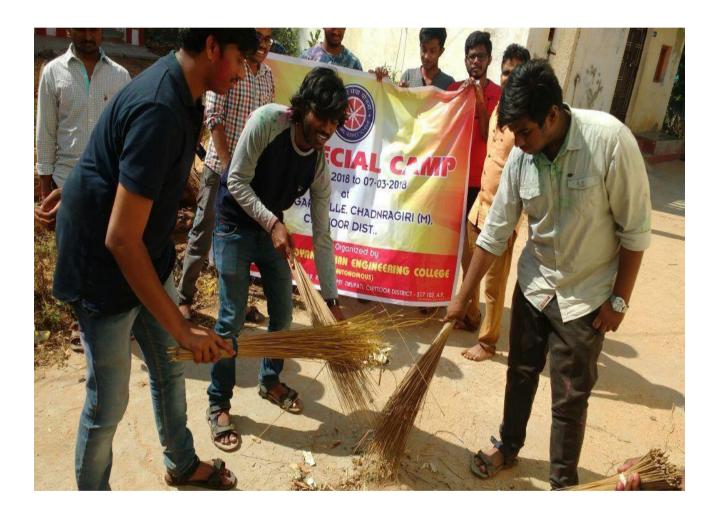

# Extension activities carried out in the neighbourhood community during the Academic Year 2017-18

| S.No | Name of the activity                                                                                             | Organising unit/ agency/ collaborating agency                                                                                          | Number of students<br>participated |
|------|------------------------------------------------------------------------------------------------------------------|----------------------------------------------------------------------------------------------------------------------------------------|------------------------------------|
| 1    | Vanamahosythavam mass tree plantation                                                                            | NSS UNIT, Sree Vidyanikethan Engineering College.                                                                                      | 300                                |
| 2    | Swachh Pakhawad                                                                                                  | SWACHH BHARAT MISSION, Govt. of INDIA                                                                                                  | 250                                |
| 3    | ODF-Open Defecation Free Survey                                                                                  | NSS UNIT, Sree Vidyanikethan Engineering College,<br>Tirupati.                                                                         | 400                                |
| 4    | International Women's Day                                                                                        | NSS UNIT, Sree Vidyanikethan Engineering College,<br>Tirupati.                                                                         | 60                                 |
| 5    | Blood Donation Camp                                                                                              | NSS UNIT in association with SVIMS, Govt. Maternity Hospital, SVRRGGH and SVS Charitable Trust                                         | 650                                |
| 6    | "Career and Skill Development" to<br>students/ 'career guidance program for<br>ssc students' at zphs A.Rangampet | NSS UNIT in collaboration with Computer Engineers<br>Technical Association, Sree Vidyanikethan Engineering<br>College                  | 180                                |
| 7    | Open Day ' Showcasing engineering labs to Govt school childern of adopted villages                               | NSS UNIT in collaboration with Computer Engineers Technical Association, Sree Vidyanikethan Engineering College                        | 250                                |
| 8    | "Computer Applications in Real Life"                                                                             | NSS UNIT in collaboration with Computer Engineers<br>Technical Association, Sree Vidyanikethan Engineering<br>College                  | 121                                |
| 9    | "Skill Enhancement and Career Growth"                                                                            | NSS UNIT in collaboration with Computer Engineers<br>Technical Association, Sree Vidyanikethan Engineering<br>College                  | 134                                |
| 10   | Visit of Young Caliber team to Mathrusya, an orphanage                                                           | Team ACME (association of communication majors and enthusiasts) in collaboration with NSS UNIT, Sree Vidyanikethan Engineering College | 70                                 |
| 11   | NSS Special Camp                                                                                                 | National Service scheme(NSS)                                                                                                           | 100                                |