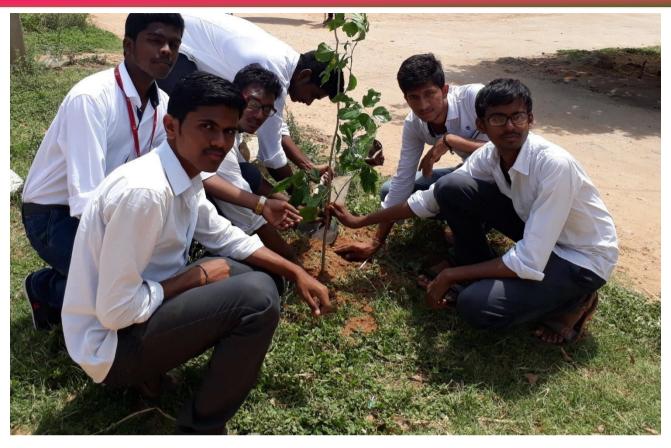

ARO; Estate Manager, Director (F&A); COO; CAO; Special Officer, SVET.

(AUTONOMOUS) Sree Sainath Nagar, Tirupati - 517102

AY: 2017-18 Date: 06.08.2017

| <u>VANAMAHOTHSAVAM</u>                      |                                                                   |  |  |
|---------------------------------------------|-------------------------------------------------------------------|--|--|
| Organising unit/agency/collaborating agency | NSS UNIT, Sree Vidyanikethan<br>Engineering College, A. Rangampet |  |  |
| No of Students Participated                 | 300                                                               |  |  |
| No of Faculty Coordinators involved         | 10                                                                |  |  |
| Name of the Scheme                          | VANAM-MANAM- Govt. of AP                                          |  |  |
| Date                                        | 06-08-2017                                                        |  |  |
| Venue                                       | Bandarlapalli                                                     |  |  |

- 300 Volunteers participated in the Mass tree plantation program at Bandarlapalli Village.
- 50 tree sampling were planted by our Volunteers
- Fencing laid by volunteers to safeguard the tree saplings.
- All Volunteers have taken pledge to protect the planted tree sapling.