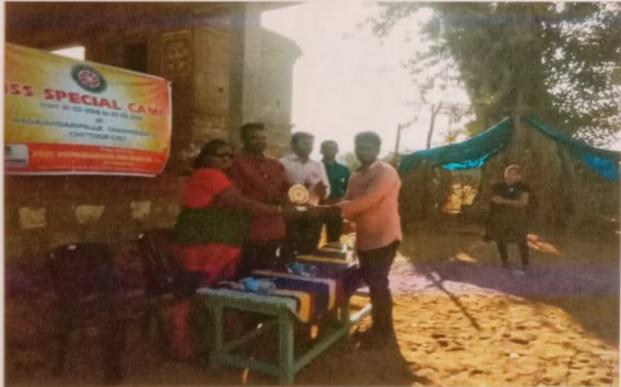

# Extension activities carried out in the neighbourhood community during the Academic Year 2017-18

| S.No | Name of the activity                                                                                             | Organising unit/ agency/ collaborating agency                                                                                          | Number of students<br>participated |
|------|------------------------------------------------------------------------------------------------------------------|----------------------------------------------------------------------------------------------------------------------------------------|------------------------------------|
| 1    | Vanamahosythavam mass tree plantation                                                                            | NSS UNIT, Sree Vidyanikethan Engineering College.                                                                                      | 300                                |
| 2    | Swachh Pakhawad                                                                                                  | SWACHH BHARAT MISSION, Govt. of INDIA                                                                                                  | 250                                |
| 3    | ODF-Open Defecation Free Survey                                                                                  | NSS UNIT, Sree Vidyanikethan Engineering College,<br>Tirupati.                                                                         | 400                                |
| 4    | International Women's Day                                                                                        | NSS UNIT, Sree Vidyanikethan Engineering College,<br>Tirupati.                                                                         | 60                                 |
| 5    | Blood Donation Camp                                                                                              | NSS UNIT in association with SVIMS, Govt. Maternity Hospital, SVRRGGH and SVS Charitable Trust                                         | 650                                |
| 6    | "Career and Skill Development" to<br>students/ 'career guidance program for<br>ssc students' at zphs A.Rangampet | NSS UNIT in collaboration with Computer Engineers<br>Technical Association, Sree Vidyanikethan Engineering<br>College                  | 180                                |
| 7    | Open Day ' Showcasing engineering labs to Govt school childern of adopted villages                               | NSS UNIT in collaboration with Computer Engineers Technical Association, Sree Vidyanikethan Engineering College                        | 250                                |
| 8    | "Computer Applications in Real Life"                                                                             | NSS UNIT in collaboration with Computer Engineers<br>Technical Association, Sree Vidyanikethan Engineering<br>College                  | 121                                |
| 9    | "Skill Enhancement and Career Growth"                                                                            | NSS UNIT in collaboration with Computer Engineers<br>Technical Association, Sree Vidyanikethan Engineering<br>College                  | 134                                |
| 10   | Visit of Young Caliber team to Mathrusya, an orphanage                                                           | Team ACME (association of communication majors and enthusiasts) in collaboration with NSS UNIT, Sree Vidyanikethan Engineering College | 70                                 |
| 11   | NSS Special Camp                                                                                                 | National Service scheme(NSS)                                                                                                           | 100                                |