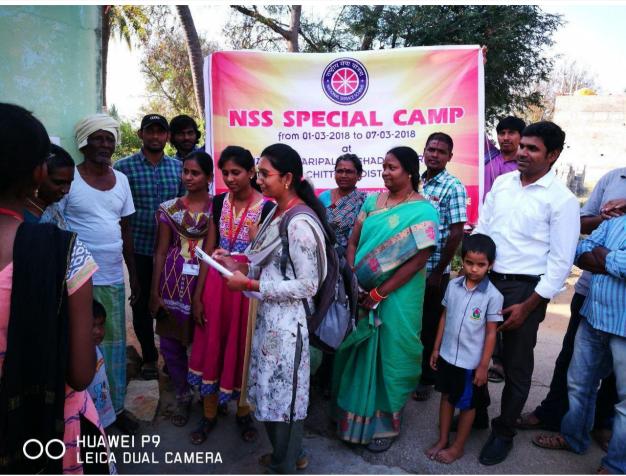

# Extension activities carried out in the neighbourhood community during the Academic Year 2017-18

| S.No | Name of the activity                                                                                             | Organising unit/ agency/ collaborating agency                                                                                          | Number of students<br>participated |
|------|------------------------------------------------------------------------------------------------------------------|----------------------------------------------------------------------------------------------------------------------------------------|------------------------------------|
| 1    | Vanamahosythavam mass tree plantation                                                                            | NSS UNIT, Sree Vidyanikethan Engineering College.                                                                                      | 300                                |
| 2    | Swachh Pakhawad                                                                                                  | SWACHH BHARAT MISSION, Govt. of INDIA                                                                                                  | 250                                |
| 3    | ODF-Open Defecation Free Survey                                                                                  | NSS UNIT, Sree Vidyanikethan Engineering College,<br>Tirupati.                                                                         | 400                                |
| 4    | International Women's Day                                                                                        | NSS UNIT, Sree Vidyanikethan Engineering College,<br>Tirupati.                                                                         | 60                                 |
| 5    | Blood Donation Camp                                                                                              | NSS UNIT in association with SVIMS, Govt. Maternity Hospital, SVRRGGH and SVS Charitable Trust                                         | 650                                |
| 6    | "Career and Skill Development" to<br>students/ 'career guidance program for<br>ssc students' at zphs A.Rangampet | NSS UNIT in collaboration with Computer Engineers<br>Technical Association, Sree Vidyanikethan Engineering<br>College                  | 180                                |
| 7    | Open Day ' Showcasing engineering labs to Govt school childern of adopted villages                               | NSS UNIT in collaboration with Computer Engineers Technical Association, Sree Vidyanikethan Engineering College                        | 250                                |
| 8    | "Computer Applications in Real Life"                                                                             | NSS UNIT in collaboration with Computer Engineers<br>Technical Association, Sree Vidyanikethan Engineering<br>College                  | 121                                |
| 9    | "Skill Enhancement and Career Growth"                                                                            | NSS UNIT in collaboration with Computer Engineers<br>Technical Association, Sree Vidyanikethan Engineering<br>College                  | 134                                |
| 10   | Visit of Young Caliber team to Mathrusya, an orphanage                                                           | Team ACME (association of communication majors and enthusiasts) in collaboration with NSS UNIT, Sree Vidyanikethan Engineering College | 70                                 |
| 11   | NSS Special Camp                                                                                                 | National Service scheme(NSS)                                                                                                           | 100                                |