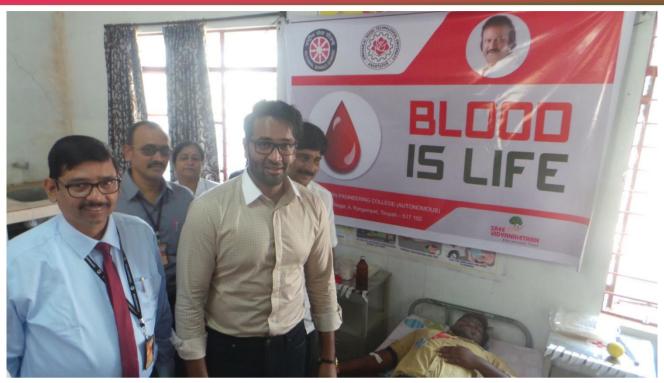

# Extension activities carried out in the neighbourhood community during the Academic Year 2017-18

| S.No | Name of the activity                                                                                             | Organising unit/ agency/ collaborating agency                                                                                          | Number of students<br>participated |
|------|------------------------------------------------------------------------------------------------------------------|----------------------------------------------------------------------------------------------------------------------------------------|------------------------------------|
| 1    | Vanamahosythavam mass tree plantation                                                                            | NSS UNIT, Sree Vidyanikethan Engineering College.                                                                                      | 300                                |
| 2    | Swachh Pakhawad                                                                                                  | SWACHH BHARAT MISSION, Govt. of INDIA                                                                                                  | 250                                |
| 3    | ODF-Open Defecation Free Survey                                                                                  | NSS UNIT, Sree Vidyanikethan Engineering College,<br>Tirupati.                                                                         | 400                                |
| 4    | International Women's Day                                                                                        | NSS UNIT, Sree Vidyanikethan Engineering College,<br>Tirupati.                                                                         | 60                                 |
| 5    | Blood Donation Camp                                                                                              | NSS UNIT in association with SVIMS, Govt. Maternity Hospital, SVRRGGH and SVS Charitable Trust                                         | 650                                |
| 6    | "Career and Skill Development" to<br>students/ 'career guidance program for<br>ssc students' at zphs A.Rangampet | NSS UNIT in collaboration with Computer Engineers<br>Technical Association, Sree Vidyanikethan Engineering<br>College                  | 180                                |
| 7    | Open Day ' Showcasing engineering labs to Govt school childern of adopted villages                               | NSS UNIT in collaboration with Computer Engineers Technical Association, Sree Vidyanikethan Engineering College                        | 250                                |
| 8    | "Computer Applications in Real Life"                                                                             | NSS UNIT in collaboration with Computer Engineers<br>Technical Association, Sree Vidyanikethan Engineering<br>College                  | 121                                |
| 9    | "Skill Enhancement and Career Growth"                                                                            | NSS UNIT in collaboration with Computer Engineers<br>Technical Association, Sree Vidyanikethan Engineering<br>College                  | 134                                |
| 10   | Visit of Young Caliber team to Mathrusya, an orphanage                                                           | Team ACME (association of communication majors and enthusiasts) in collaboration with NSS UNIT, Sree Vidyanikethan Engineering College | 70                                 |
| 11   | NSS Special Camp                                                                                                 | National Service scheme(NSS)                                                                                                           | 100                                |