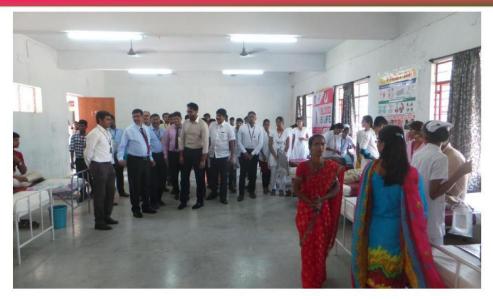

# Extension activities carried out in the neighbourhood community during the Academic Year 2017-18

| S.No | Name of the activity                                                                                             | Organising unit/ agency/ collaborating agency                                                                                          | Number of students<br>participated |
|------|------------------------------------------------------------------------------------------------------------------|----------------------------------------------------------------------------------------------------------------------------------------|------------------------------------|
| 1    | Vanamahosythavam mass tree plantation                                                                            | NSS UNIT, Sree Vidyanikethan Engineering College.                                                                                      | 300                                |
| 2    | Swachh Pakhawad                                                                                                  | SWACHH BHARAT MISSION, Govt. of INDIA                                                                                                  | 250                                |
| 3    | ODF-Open Defecation Free Survey                                                                                  | NSS UNIT, Sree Vidyanikethan Engineering College,<br>Tirupati.                                                                         | 400                                |
| 4    | International Women's Day                                                                                        | NSS UNIT, Sree Vidyanikethan Engineering College,<br>Tirupati.                                                                         | 60                                 |
| 5    | Blood Donation Camp                                                                                              | NSS UNIT in association with SVIMS, Govt. Maternity Hospital, SVRRGGH and SVS Charitable Trust                                         | 650                                |
| 6    | "Career and Skill Development" to<br>students/ 'career guidance program for<br>ssc students' at zphs A.Rangampet | NSS UNIT in collaboration with Computer Engineers<br>Technical Association, Sree Vidyanikethan Engineering<br>College                  | 180                                |
| 7    | Open Day ' Showcasing engineering labs to Govt school childern of adopted villages                               | NSS UNIT in collaboration with Computer Engineers Technical Association, Sree Vidyanikethan Engineering College                        | 250                                |
| 8    | "Computer Applications in Real Life"                                                                             | NSS UNIT in collaboration with Computer Engineers<br>Technical Association, Sree Vidyanikethan Engineering<br>College                  | 121                                |
| 9    | "Skill Enhancement and Career Growth"                                                                            | NSS UNIT in collaboration with Computer Engineers<br>Technical Association, Sree Vidyanikethan Engineering<br>College                  | 134                                |
| 10   | Visit of Young Caliber team to Mathrusya, an orphanage                                                           | Team ACME (association of communication majors and enthusiasts) in collaboration with NSS UNIT, Sree Vidyanikethan Engineering College | 70                                 |
| 11   | NSS Special Camp                                                                                                 | National Service scheme(NSS)                                                                                                           | 100                                |