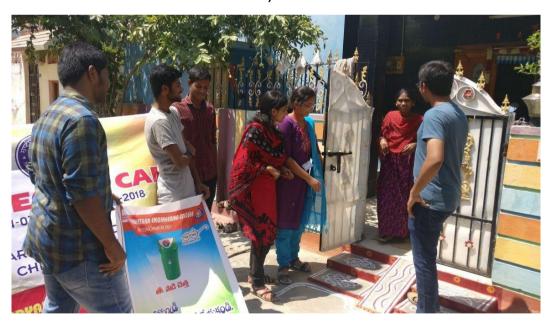

# Extension activities carried out in the neighbourhood community during the Academic Year 2017-18

| S.No | Name of the activity                                                                                             | Organising unit/ agency/ collaborating agency                                                                                          | Number of students<br>participated |
|------|------------------------------------------------------------------------------------------------------------------|----------------------------------------------------------------------------------------------------------------------------------------|------------------------------------|
| 1    | Vanamahosythavam mass tree plantation                                                                            | NSS UNIT, Sree Vidyanikethan Engineering College.                                                                                      | 300                                |
| 2    | Swachh Pakhawad                                                                                                  | SWACHH BHARAT MISSION, Govt. of INDIA                                                                                                  | 250                                |
| 3    | ODF-Open Defecation Free Survey                                                                                  | NSS UNIT, Sree Vidyanikethan Engineering College,<br>Tirupati.                                                                         | 400                                |
| 4    | International Women's Day                                                                                        | NSS UNIT, Sree Vidyanikethan Engineering College,<br>Tirupati.                                                                         | 60                                 |
| 5    | Blood Donation Camp                                                                                              | NSS UNIT in association with SVIMS, Govt. Maternity Hospital, SVRRGGH and SVS Charitable Trust                                         | 650                                |
| 6    | "Career and Skill Development" to<br>students/ 'career guidance program for<br>ssc students' at zphs A.Rangampet | NSS UNIT in collaboration with Computer Engineers<br>Technical Association, Sree Vidyanikethan Engineering<br>College                  | 180                                |
| 7    | Open Day ' Showcasing engineering labs to Govt school childern of adopted villages                               | NSS UNIT in collaboration with Computer Engineers Technical Association, Sree Vidyanikethan Engineering College                        | 250                                |
| 8    | "Computer Applications in Real Life"                                                                             | NSS UNIT in collaboration with Computer Engineers<br>Technical Association, Sree Vidyanikethan Engineering<br>College                  | 121                                |
| 9    | "Skill Enhancement and Career Growth"                                                                            | NSS UNIT in collaboration with Computer Engineers<br>Technical Association, Sree Vidyanikethan Engineering<br>College                  | 134                                |
| 10   | Visit of Young Caliber team to Mathrusya, an orphanage                                                           | Team ACME (association of communication majors and enthusiasts) in collaboration with NSS UNIT, Sree Vidyanikethan Engineering College | 70                                 |
| 11   | NSS Special Camp                                                                                                 | National Service scheme(NSS)                                                                                                           | 100                                |