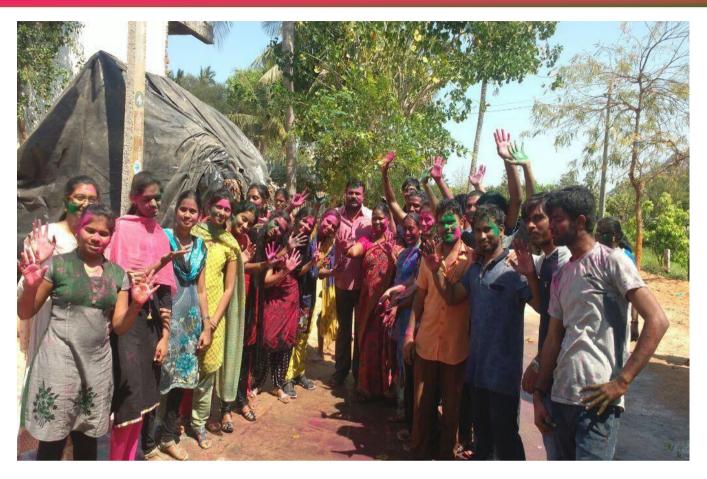

# Extension activities carried out in the neighbourhood community during the Academic Year 2017-18

| S.No | Name of the activity                                                                                             | Organising unit/ agency/ collaborating agency                                                                                          | Number of students<br>participated |
|------|------------------------------------------------------------------------------------------------------------------|----------------------------------------------------------------------------------------------------------------------------------------|------------------------------------|
| 1    | Vanamahosythavam mass tree plantation                                                                            | NSS UNIT, Sree Vidyanikethan Engineering College.                                                                                      | 300                                |
| 2    | Swachh Pakhawad                                                                                                  | SWACHH BHARAT MISSION, Govt. of INDIA                                                                                                  | 250                                |
| 3    | ODF-Open Defecation Free Survey                                                                                  | NSS UNIT, Sree Vidyanikethan Engineering College,<br>Tirupati.                                                                         | 400                                |
| 4    | International Women's Day                                                                                        | NSS UNIT, Sree Vidyanikethan Engineering College,<br>Tirupati.                                                                         | 60                                 |
| 5    | Blood Donation Camp                                                                                              | NSS UNIT in association with SVIMS, Govt. Maternity Hospital, SVRRGGH and SVS Charitable Trust                                         | 650                                |
| 6    | "Career and Skill Development" to<br>students/ 'career guidance program for<br>ssc students' at zphs A.Rangampet | NSS UNIT in collaboration with Computer Engineers<br>Technical Association, Sree Vidyanikethan Engineering<br>College                  | 180                                |
| 7    | Open Day ' Showcasing engineering labs to Govt school childern of adopted villages                               | NSS UNIT in collaboration with Computer Engineers Technical Association, Sree Vidyanikethan Engineering College                        | 250                                |
| 8    | "Computer Applications in Real Life"                                                                             | NSS UNIT in collaboration with Computer Engineers<br>Technical Association, Sree Vidyanikethan Engineering<br>College                  | 121                                |
| 9    | "Skill Enhancement and Career Growth"                                                                            | NSS UNIT in collaboration with Computer Engineers<br>Technical Association, Sree Vidyanikethan Engineering<br>College                  | 134                                |
| 10   | Visit of Young Caliber team to Mathrusya, an orphanage                                                           | Team ACME (association of communication majors and enthusiasts) in collaboration with NSS UNIT, Sree Vidyanikethan Engineering College | 70                                 |
| 11   | NSS Special Camp                                                                                                 | National Service scheme(NSS)                                                                                                           | 100                                |