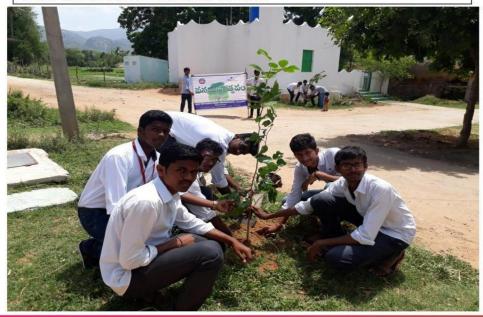

ARO; Estate Manager, Director (F&A); COO; CAO; Special Officer, SVET.

(AUTONOMOUS) Sree Sainath Nagar, Tirupati - 517102

AY: 2017-18 Date: 06.08.2017

| <u>VANAMAHOTHSAVAM</u>                      |                                                                   |  |  |
|---------------------------------------------|-------------------------------------------------------------------|--|--|
| Organising unit/agency/collaborating agency | NSS UNIT, Sree Vidyanikethan<br>Engineering College, A. Rangampet |  |  |
| No of Students Participated                 | 300                                                               |  |  |
| No of Faculty Coordinators involved         | 10                                                                |  |  |
| Name of the Scheme                          | VANAM-MANAM- Govt. of AP                                          |  |  |
| Date                                        | 06-08-2017                                                        |  |  |
| Venue                                       | Bandarlapalli                                                     |  |  |

- 300 Volunteers participated in the Mass tree plantation program at Bandarlapalli Village.
- 50 tree sampling were planted by our Volunteers
- Fencing laid by volunteers to safeguard the tree saplings.
- All Volunteers have taken pledge to protect the planted tree sapling.