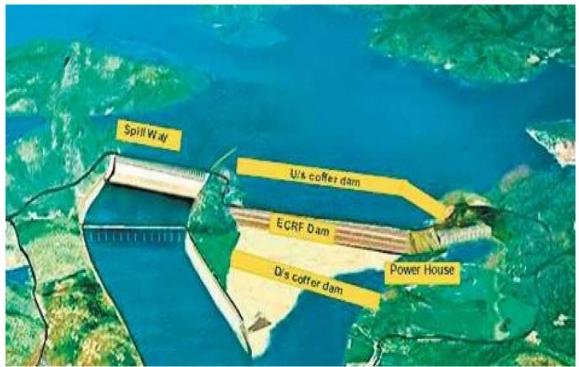

**Mr. D. V. Purushotham**, explained the construction details and importance of Polavaram Irrigation Project – Andhra Pradesh, India. The Polavaram Irrigation Project is a Multipurpose one conferring Irrigation benefits in the upland areas of Visakhapatnam, East Godavari, West Godavari and Krishna Districts. It also envisages drinking water supply to Visakhapatnam Township and other towns and villages enroute and Industrial water supply to the Visakhapatnam coast based Steel Plant and other industries in the vicinity, generation of Hydal Power, affording Navigation facilities, development of pisciculture and providing recreation and other benefits, besides urbanisation. The Project also provides diversion of 2,27 T.M.Cum (80 TMC ft.) of Godavari Waters to Krishna Basin etc.

Photograph of Polavaram Irrigation Project – Andhra Pradesh, India as part of presentation

Photograph of Polavaram Irrigation Project – Andhra Pradesh, India as part of presentation