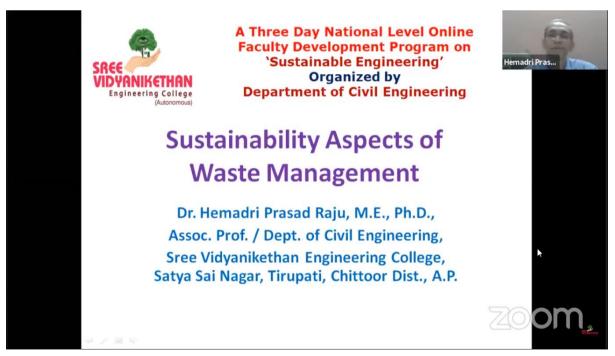

### A Three Day National Level Online Faculty Development Program on

# 'Sustainable Engineering'

### **Organized by Department of Civil Engineering**

| Date              | Registration Link            |
|-------------------|------------------------------|
| 7-29 August, 2020 | https://tinyurl.com/y4khjk6c |

Dr. Hemadri Prasad Raju Associate Professor Dept. of Civil Engineering Sree Vidyanikethan Engineering College Tirupati, India