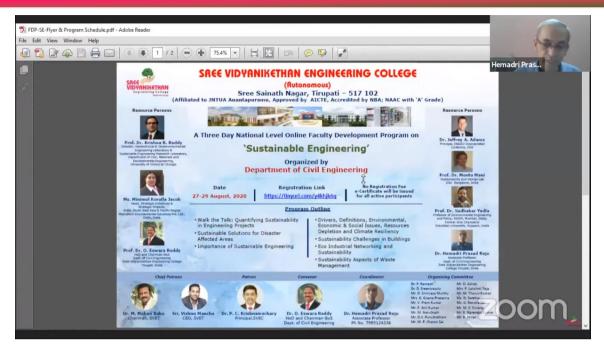

### (Autonomous)

Sree Sainath Nagar, Tirupati - 517 102 (Affiliated to JNTUA Anantapuramu, Approved by AICTE, Accredited by NBA; NAAC with 'A' Grade)

### A Three Day National Level Online Faculty Development Program on

# 'Sustainable Engineering'

### **Organized by Department of Civil Engineering**

| Date              | Registration Link            |
|-------------------|------------------------------|
| 7-29 August, 2020 | https://tinyurl.com/y4khjk6c |

#### **Program Outline**

- Walk the Talk: Quantifying Sustainability in Engineering Projects
- Sustainable Solutions for Disaster Affected Areas
- Importance of Sustainable Engineering

Patron

 Drivers, Definitions, Environmental, Economic & Social Issues, Resources Depletion and Climate Resiliency

- Sustainability Challenges in Buildings
- Eco Industrial Networking and Sustainability
- Sustainability Aspects of Waste Management

**Resource Persons** 

**Dr. Jeffrey A. Adams** Principal, ENGEO Incorporated California, USA