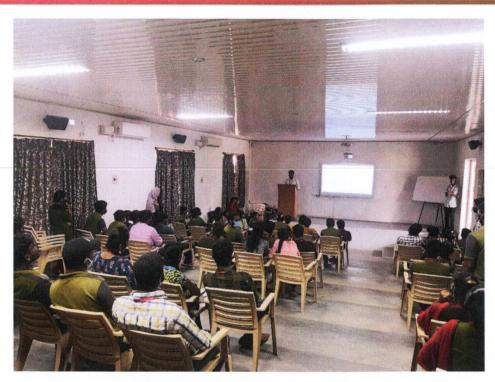

The photographs of the program are as follows.

#### **DEPARTMENT OF CIVIL ENGINEERING**

**Indian Geotechnical Society** 

Students gathered for General and Technical Quiz

Mr. M. Tharun Kumar, Coordinator, IGS SVEC Student Chapter explaining the rules of the Quiz Competition