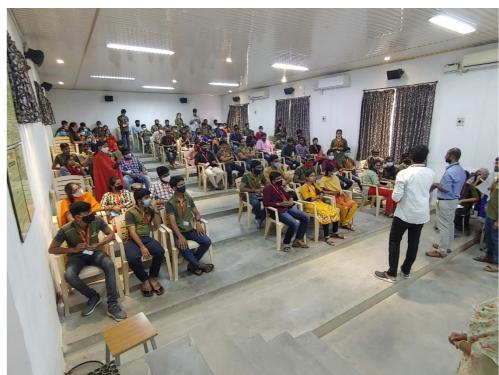

The photographs of the program are as follows.

#### **DEPARTMENT OF CIVIL ENGINEERING**

Indian Geotechnical Society

Sree Vidyanikethan Engineering College (IGS SVEC) Student Chapter

**Participants during Quiz Competition** 

Dr. O. Eswara Reddy

Professor, Head and BoS Chairman Faculty Advisor - IGS SVEC Student Chapter