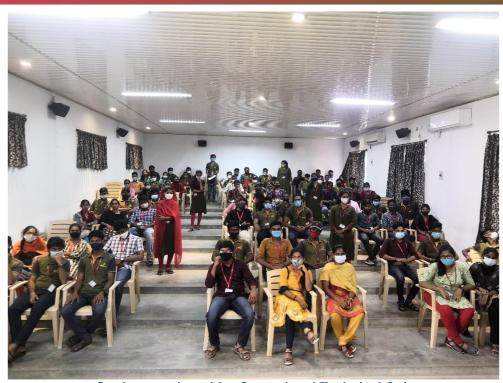

The photographs of the program are as follows.

#### **DEPARTMENT OF CIVIL ENGINEERING**

**Indian Geotechnical Society** 

Students gathered for General and Technical Quiz

Mr. M. Tharun Kumar, Coordinator, IGS SVEC Student Chapter explaining the rules of the Quiz Competition