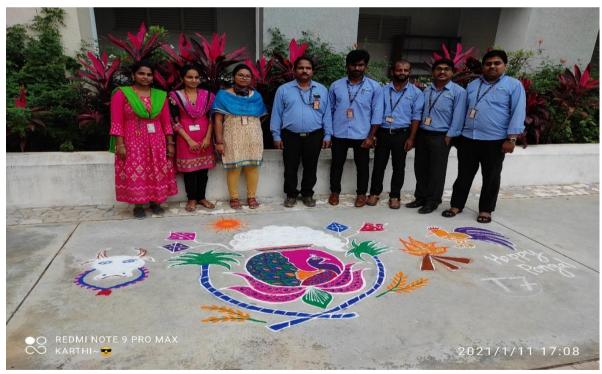

A total of 26 students were participated in the event (9 Teams). Throughout the competition, the students have shown active participation and had good colorful rangoli on the floor. Dr. O. Eswara Reddy, HOD, BOS Chairman and Faculty Advisor-IACE; Mr. D. V. Purushotham, Assistant Professor; Mrs. P Lakshmi Teja, Assistant Professor and Mr. Shaik Nurulla, Assistant Professor and Coordinator-IACE together judged the participants and finalized the winners based on the theme, color combination. The office bearers of IACE are the organizers of this event.

Later, after declaring the winners, Dr. O. Eswara Reddy addressed the participants by congratulating and explained about the importance of our own traditions.

(Dr. O. Eswara Reddy)

Faculty Advisor-IACE Professor, HOD and Chairman-BOS