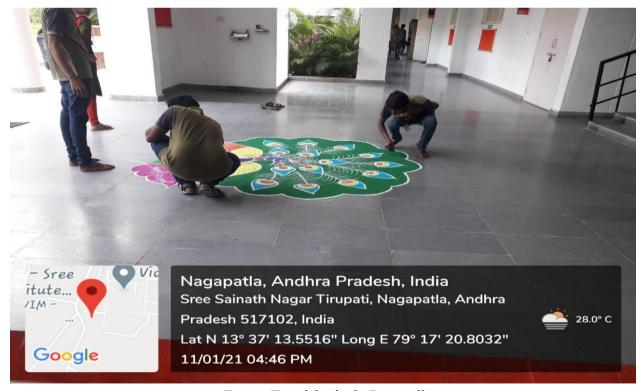

#### 11th January 2021

The Department of Civil Engineering of Sree Vidyanikethan Engineering College has organized an event on "Rangoli" at Sree Vidyanikethan Engineering College Campus at A. Rangampet, Tirupati on 11th January 2021 for the benefit of II, III & IV B.Tech. I Semester Civil Engineering A & B Section students.

A total of 26 students were participated in the event (9 Teams). Throughout the competition, the students have shown active participation and had good colorful rangoli on the floor. Dr. O. Eswara Reddy, HOD, BOS Chairman and Faculty Advisor-IACE; Mr. D. V. Purushotham, Assistant Professor; Mrs. P Lakshmi Teja, Assistant Professor and Mr. Shaik Nurulla, Assistant Professor and Coordinator-IACE together judged the participants and finalized the winners based on the theme, color combination. The office bearers of IACE are the organizers of this event.