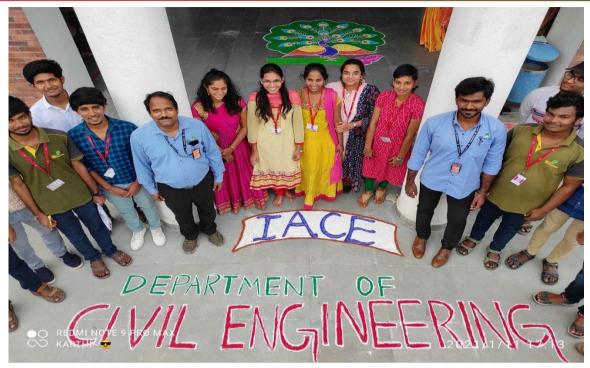

# INTELLECTUAL ASSOCIATION OF CIVIL ENGINEERING

A Group Photo with the Dr. O. Eswara Reddy, Faculty Advisor-IACE and Coordinators-IACE