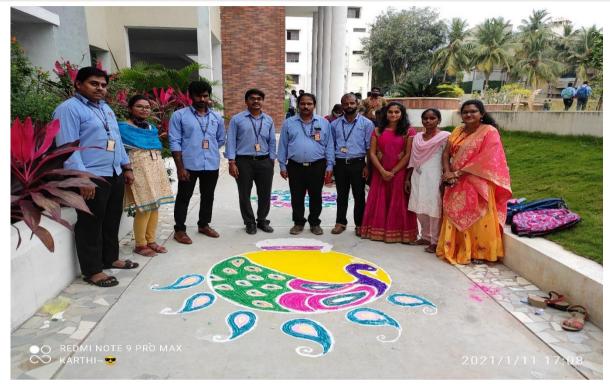

A total of 26 students were participated in the event (9 Teams). Throughout the competition, the students have shown active participation and had good colorful rangoli on the floor. Dr. O. Eswara Reddy, HOD, BOS Chairman and Faculty Advisor-IACE; Mr. D. V. Purushotham, Assistant Professor; Mrs. P Lakshmi Teja, Assistant Professor and Mr. Shaik Nurulla, Assistant Professor and Coordinator-IACE together judged the participants and finalized the winners based on the theme, color combination. The office bearers of IACE are the organizers of this event.

# INTELLECTUAL ASSOCIATION OF CIVIL ENGINEERS

MTELLECTURE COVIL ASSOCIATION OF BROWN OF BROWN

The Photographs of the event are as follows:

Rangoli by Teams T2, T3, T4

Team-T<sub>8</sub> with their Rangoli