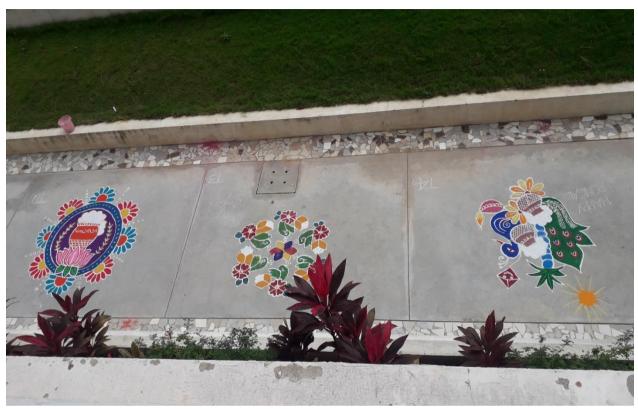

A total of 26 students were participated in the event (9 Teams). Throughout the competition, the students have shown active participation and had good colorful rangoli on the floor. Dr. O. Eswara Reddy, HOD, BOS Chairman and Faculty Advisor-IACE; Mr. D. V. Purushotham, Assistant Professor; Mrs. P Lakshmi Teja, Assistant Professor and Mr. Shaik Nurulla, Assistant Professor and Coordinator-IACE together judged the participants and finalized the winners based on the theme, color combination. The office bearers of IACE are the organizers of this event.

# INTELLECTUAL ASSOCIATION OF CIVIL ENGINEERS

MTELLECTURE COVIL ASSOCIATION OF BROWN OF BROWN

The Photographs of the event are as follows:

Rangoli by Teams T2, T3, T4

Team-T<sub>8</sub> with their Rangoli

# DEPARTMENT OF CIVIL ENGINEERING INTELLECTUAL ASSOCIATION OF CIVIL ENGINEERS

Rangoli by Teams T<sub>1</sub>, T<sub>2</sub>, T<sub>3</sub>, T<sub>4</sub>

Lat N 13° 37' 13.8504" Long E 79° 17' 21.426"

Pradesh 517102, India