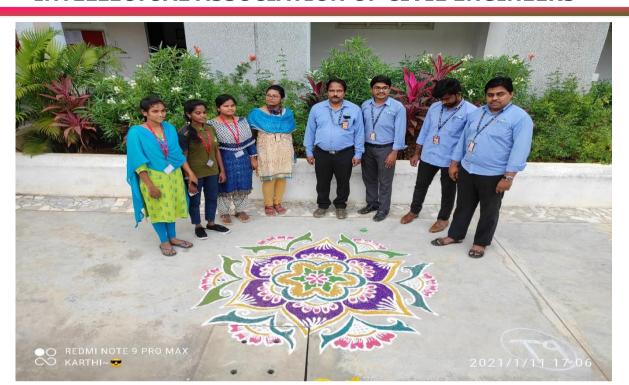

A total of 26 students were participated in the event (9 Teams). Throughout the competition, the students have shown active participation and had good colorful rangoli on the floor. Dr. O. Eswara Reddy, HOD, BOS Chairman and Faculty Advisor-IACE; Mr. D. V. Purushotham, Assistant Professor; Mrs. P Lakshmi Teja, Assistant Professor and Mr. Shaik Nurulla, Assistant Professor and Coordinator-IACE together judged the participants and finalized the winners based on the theme, color combination. The office bearers of IACE are the organizers of this event.

Later, after declaring the winners, Dr. O. Eswara Reddy addressed the participants by congratulating and explained about the importance of our own traditions.

(Dr. O. Eswara Reddy)

Faculty Advisor-IACE Professor, HOD and Chairman-BOS