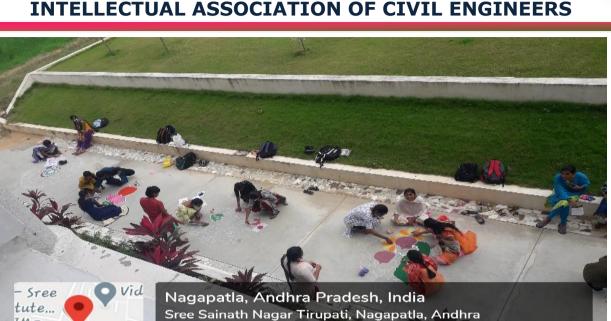

A total of 26 students were participated in the event (9 Teams). Throughout the competition, the students have shown active participation and had good colorful rangoli on the floor. Dr. O. Eswara Reddy, HOD, BOS Chairman and Faculty Advisor-IACE; Mr. D. V. Purushotham, Assistant Professor; Mrs. P Lakshmi Teja, Assistant Professor and Mr. Shaik Nurulla, Assistant Professor and Coordinator-IACE together judged the participants and finalized the winners based on the theme, color combination. The office bearers of IACE are the organizers of this event.

# INTELLECTUAL ASSOCIATION OF CIVIL ENGINEERS

MTELLECTURE COVIL ASSOCIATION OF BROWN OF BROWN

The Photographs of the event are as follows:

Rangoli by Teams T2, T3, T4

Team-T<sub>8</sub> with their Rangoli