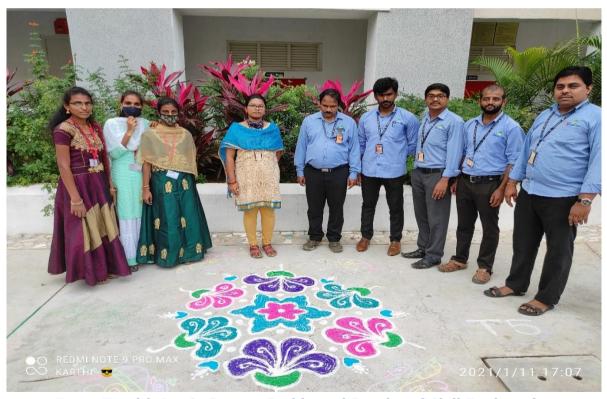

A total of 26 students were participated in the event (9 Teams). Throughout the competition, the students have shown active participation and had good colorful rangoli on the floor. Dr. O. Eswara Reddy, HOD, BOS Chairman and Faculty Advisor-IACE; Mr. D. V. Purushotham, Assistant Professor; Mrs. P Lakshmi Teja, Assistant Professor and Mr. Shaik Nurulla, Assistant Professor and Coordinator-IACE together judged the participants and finalized the winners based on the theme, color combination. The office bearers of IACE are the organizers of this event.

Later, after declaring the winners, Dr. O. Eswara Reddy addressed the participants by congratulating and explained about the importance of our own traditions.

(Dr. O. Eswara Reddy)

Faculty Advisor-IACE Professor, HOD and Chairman-BOS