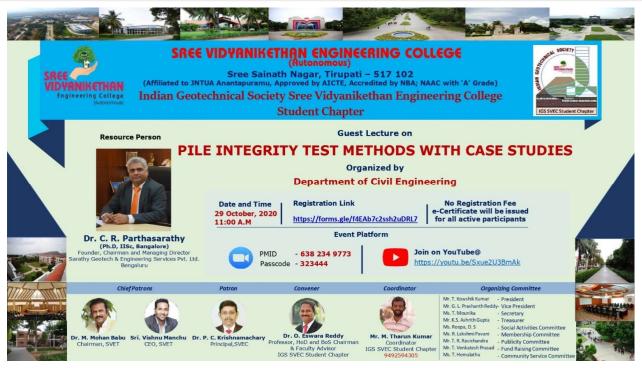

#### DEPARTMENT OF CIVIL ENGINEERING

Indian Geotechnical Society

Sree Vidyanikethan Engineering College (IGS SVEC) Student Chapter

Department: CIVIL ENGINEERING | Date: 29th October, 2020

Guest Lecture on 
"PILE INTEGRITY TEST METHODS WITH CASE STUDIES"

29th October 2020

The Department of Civil Engineering of Sree Vidyanikethan Engineering College has organized a Guest Lecture on "Pile Integrity Test Methods with Case Studies" under IGS Sree Vidyanikethan Engineering College Student Chapter on 29 October, 2020 for the benefit of all Civil Engineering Students and Faculty members.

The resource person was an eminent personality from the Industry, **Dr. C. R. Parthasarathy**, (Ph.D., IISc Bangalore), Founder, Chairman and Managing Director, Sarathy Geotech & Engineering Services Pvt. Ltd., Bengaluru.

Online guest lecture enhanced the technical knowledge of students and faculty members on the importance of pile integrity test for evaluating the pile quality and integrity as a part of non-destructive testing. Dr. O. Eswara Reddy, Professor, HoD and BOS Chairman, Department of Civil Engineering, SVEC; Faculty Advisor-IGS SVEC Student Chapter; Convener of the Event; Mr. M. Tharun Kumar, Assistant Professor; Coordinator-IGS SVEC Student Chapter and Coordinator of the event graced the occasion. Office bearers of IGS SVEC Student Chapter were the organizers of this program. On the whole, the event was proved successful.