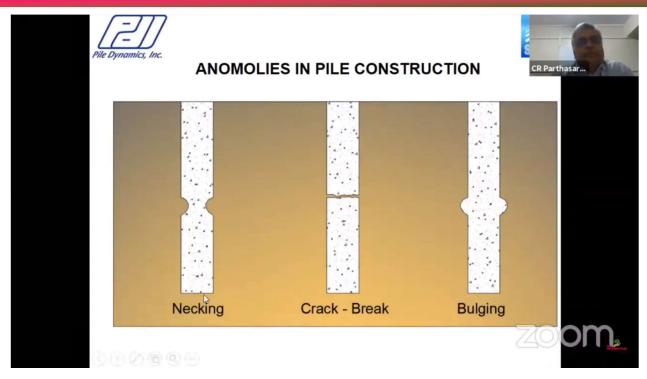

#### **DEPARTMENT OF CIVIL ENGINEERING**

Indian Geotechnical Society
Sree Vidyanikethan Engineering College (IGS SVEC) Student Chapter

Dr. C. R. Parthasarathy, Founder, Chairman and Managing Director, Sarathy Geotech & Engineering Services Pvt. Ltd., Bengaluru delivering the Expert Lecture on "Pile Integrity Test Methods with Case Studies"