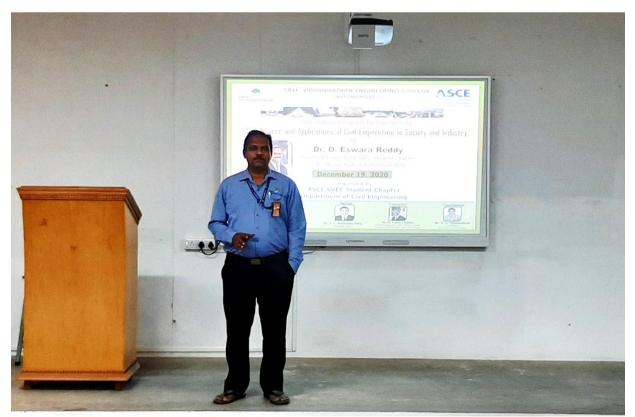

## Sree Sainath Nagar, Tirupati – 517102 DEPARTMENT OF CIVIL ENGINEERING ASCE SVEC Student Chapter

Dr. O. Eswara Reddy, Faculty Advisor, ASCE SVEC Student Chapter delivering the Lecture on "Significance and Applications of Civil Engineering to Society and Industry"

Dr. O. Eswara Reddy, Faculty Advisor, ASCE SVEC Student Chapter concluding the Lecture on "Significance and Applications of Civil Engineering to Society and Industry"