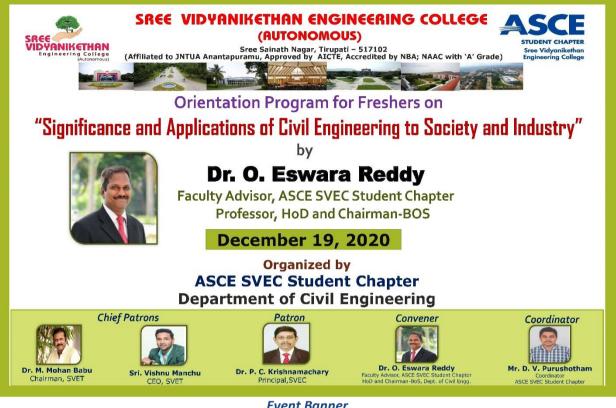

## Orientation Program for Freshers I.e., II B.Tech. CE (Lateral Entry) Students Lecture on "Significance and Applications of Civil Engineering to Society and Industry" 19<sup>th</sup> December2020

The Department of Civil Engineering of Sree Vidyanikethan Engineering College has organized a Lecture on "Significance and Applications of Civil Engineering to Society and Industry" for II B.Tech. CE (Lateral Entry) Students under ASCE SVEC Student Chapter on 19<sup>th</sup>, December 2020. The objective of the program is to share the significance and applications of Civil Engineering to Society and Industry to the students in the field of civil engineering.

**Dr. O. Eswara Reddy**, Faculty Advisor - ASCE SVEC Student Chapter, Professor, HoD and Chairman - BOS, Department of Civil Engineering, SVEC delivered an online Lecture on **"Significance and Applications of Civil Engineering to Society and Industry"** as a part of the Orientation Program for Freshers. He explained the ideas, experiences in Civil Engineering, applications and their importance. Further, he emphasized the joy and proud of civil engineering and its applications to society and industry.