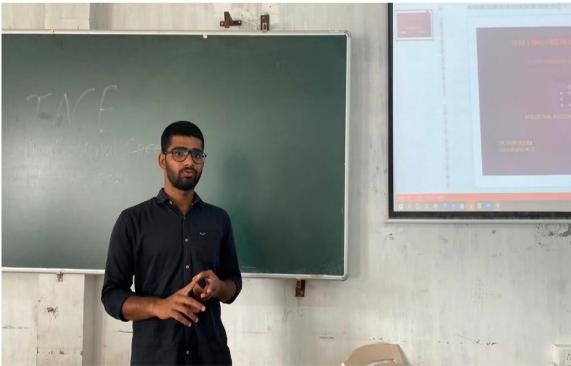

# ILEGE DEPARTMENT OF CIVIL ENGINEERING INTELLECTUAL ASSOCIATION OF CIVIL ENGINEERS

IV B.Tech. CE Student Participation in the Event

Student Participation in the Event

(AUTONOMOUS)

Sree Sainath Nagar, Tirupati - 517102

## Motivational Speech

23rd January 2021

The Department of Civil Engineering of Sree Vidyanikethan Engineering College has organized an Event on "Motivational Speech" at Sree Vidyanikethan Engineering College Campus at A. Rangampet, Tirupati on 23<sup>rd</sup> January 2021 from 2.30 P.M to 4.30 P.M for the benefit of II, III & IV B.Tech. I Semester Civil Engineering A & B Section students.

A total of 14 students participated on this event. Throughout the competition the students have shown active participation and Convener Dr. O. Eswara Reddy, HOD, BOS Chairman and Faculty Advisor-IACE along with Mr. Shaik Nurulla, Assistant Professor and Coordinator-IACE together went on the scrutiny and finalized the winners based on the knowledge about the topic and presentation. The office bearers of IACE are the organizers of this event.