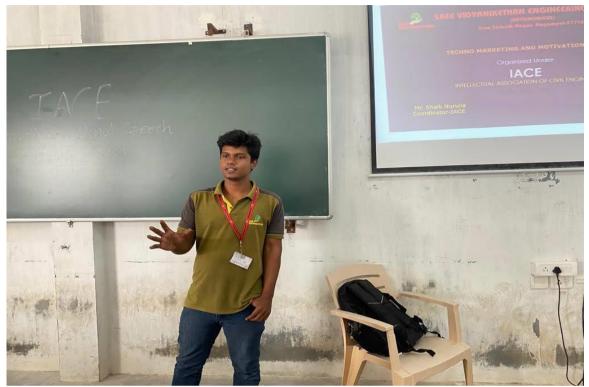

III B.Tech. CE Student Participation in the Event

(AUTONOMOUS)

Sree Sainath Nagar, Tirupati - 517102

## Motivational Speech

23rd January 2021

The Department of Civil Engineering of Sree Vidyanikethan Engineering College has organized an Event on "Motivational Speech" at Sree Vidyanikethan Engineering College Campus at A. Rangampet, Tirupati on 23<sup>rd</sup> January 2021 from 2.30 P.M to 4.30 P.M for the benefit of II, III & IV B.Tech. I Semester Civil Engineering A & B Section students.

A total of 14 students participated on this event. Throughout the competition the students have shown active participation and Convener Dr. O. Eswara Reddy, HOD, BOS Chairman and Faculty Advisor-IACE along with Mr. Shaik Nurulla, Assistant Professor and Coordinator-IACE together went on the scrutiny and finalized the winners based on the knowledge about the topic and presentation. The office bearers of IACE are the organizers of this event.