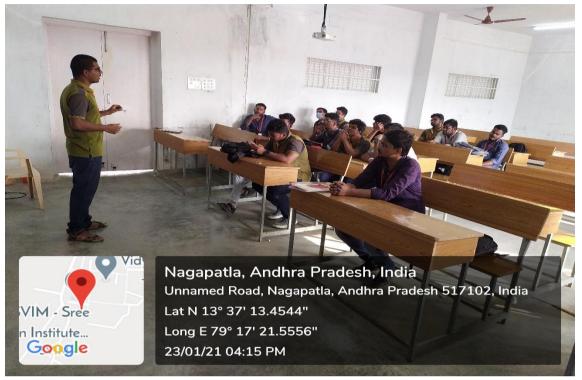

# DEPARTMENT OF CIVIL ENGINEERING INTELLECTUAL ASSOCIATION OF CIVIL ENGINEERS

Dr. O. Esawara Reddy, HoD and Faculty Advisor-IACE addressing to Participants

Later, after declaring the winners, Dr. O. Eswara Reddy, HOD and Faculty Advisor spoke a few words on "How Motivation helps in Life".

(Dr. O. Eswara Reddy)

Faculty Advisor-IACE
Professor, HOD and Chairman-BOS