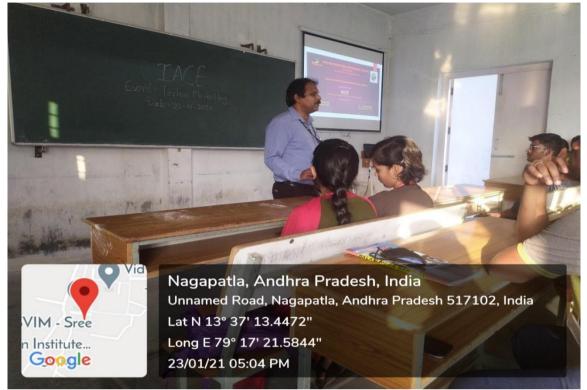

Later, after declaring the winners, Dr. O. Eswara Reddy, HOD and Faculty Advisor spoke a few words on "How Motivation helps in Life".

(Dr. O. Eswara Reddy)

Faculty Advisor-IACE
Professor, HOD and Chairman-BOS

# DEPARTMENT OF CIVIL ENGINEERING INTELLECTUAL ASSOCIATION OF CIVIL ENGINEERS

Dr. O. Esawara Reddy, HoD and Faculty Advisor-IACE addressing to Participants