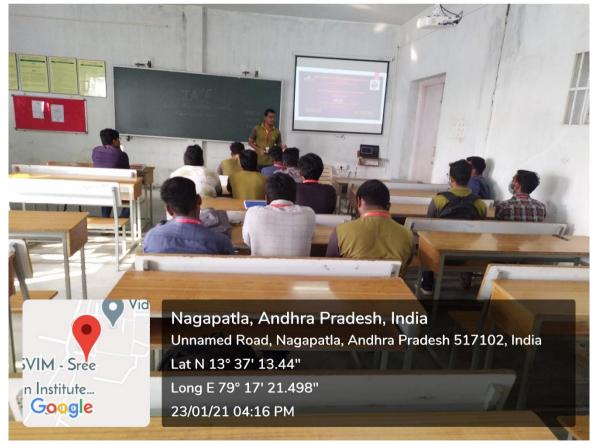

## Motivational Speech

23rd January 2021

The Department of Civil Engineering of Sree Vidyanikethan Engineering College has organized an Event on "Motivational Speech" at Sree Vidyanikethan Engineering College Campus at A. Rangampet, Tirupati on 23<sup>rd</sup> January 2021 from 2.30 P.M to 4.30 P.M for the benefit of II, III & IV B.Tech. I Semester Civil Engineering A & B Section students.

# DEPARTMENT OF CIVIL ENGINEERING INTELLECTUAL ASSOCIATION OF CIVIL ENGINEERS

MTELLECTUAL TON LANGUAGE ASSOCIATION OF STATE ASSOC

The Photographs of the event are as follows:

II B.Tech. CE Student Participation in the Event