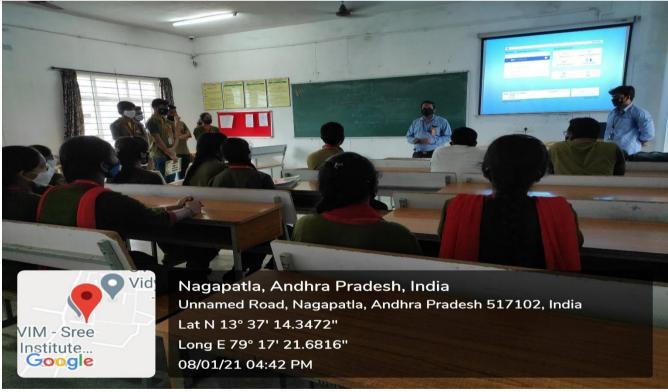

#### **Group Discussion**

8th January 2021

The Department of Civil Engineering of Sree Vidyanikethan Engineering College has organized an event on "**Group Discussion**" at Sree Vidyanikethan Engineering College Campus at A. Rangampet, Tirupati on **08**<sup>th</sup> **January 2021** for the benefit of **II & IV B.Tech. I Semester Civil Engineering A & B Section students**.

The total number of students participated in this event are 51 (7 Groups) from II & IV B.Tech. CE of both the sections. The topics chosen by the groups are:

Group-1 - Situation of India after Lockdown

Group-2 - Language Barrier in India