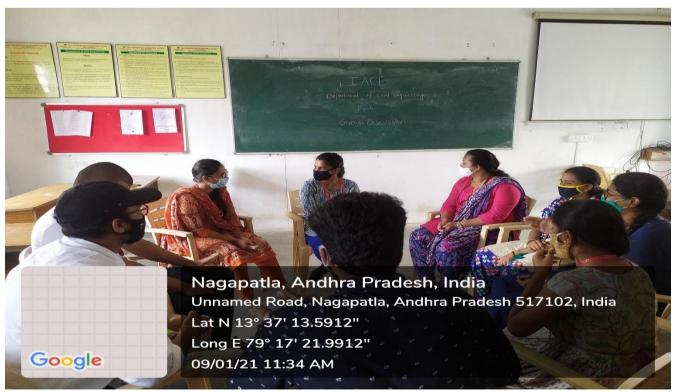

# INTELLECTUAL ASSOCIATION OF CIVIL ENGINEERS

Interaction of Dr. O Eswara Reddy with the Student Participants

Dr. O. Eswara Reddy, addressing the event

(AUTONOMOUS)

Sree Sainath Nagar, Tirupati - 517102