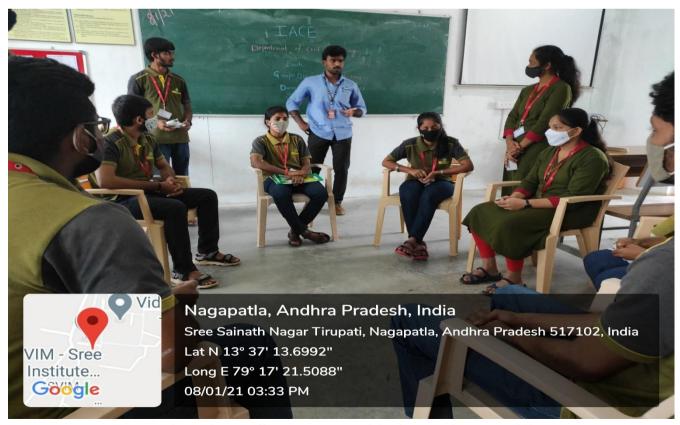

# INTELLECTUAL ASSOCIATION OF CIVIL ENGINEERS

Interaction of Dr. O Eswara Reddy with the Student Participants

Dr. O. Eswara Reddy, addressing the event

(AUTONOMOUS)

Sree Sainath Nagar, Tirupati - 517102