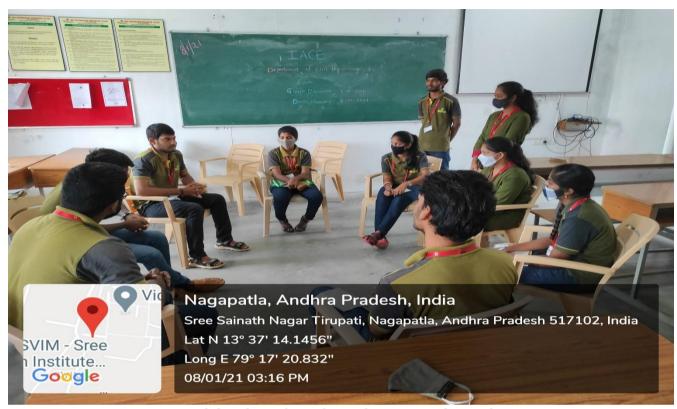

#### **Group Discussion**

8th January 2021

The Department of Civil Engineering of Sree Vidyanikethan Engineering College has organized an event on "**Group Discussion**" at Sree Vidyanikethan Engineering College Campus at A. Rangampet, Tirupati on **08**<sup>th</sup> **January 2021** for the benefit of **II & IV B.Tech. I Semester Civil Engineering A & B Section students**.

# INTELLECTUAL ASSOCIATION OF CIVIL ENGINEERS

INTELLECTUAL TUPL
INTELLECTUAL TUPL
ASSOCIATIONERS
ASSOCIATIONERS

The photos of event are as follows:

Participation of Students in Group Discussion

Interaction of Coordinator-IACE with the Student Participants