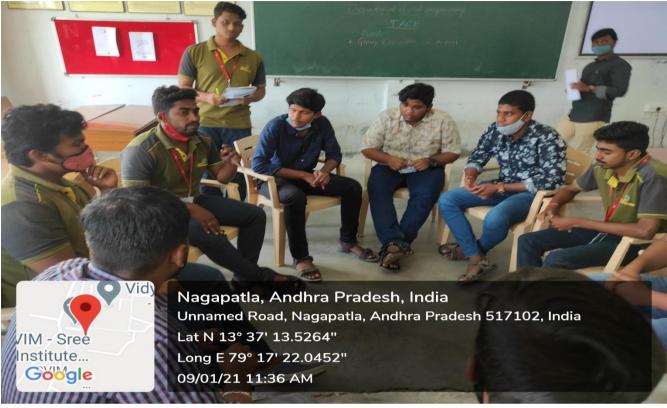

#### **Group Discussion**

8th January 2021

The Department of Civil Engineering of Sree Vidyanikethan Engineering College has organized an event on "**Group Discussion**" at Sree Vidyanikethan Engineering College Campus at A. Rangampet, Tirupati on **08**<sup>th</sup> **January 2021** for the benefit of **II & IV B.Tech. I Semester Civil Engineering A & B Section students**.

The total number of students participated in this event are 51 (7 Groups) from II & IV B.Tech. CE of both the sections. The topics chosen by the groups are:

Group-1 - Situation of India after Lockdown

Group-2 - Language Barrier in India