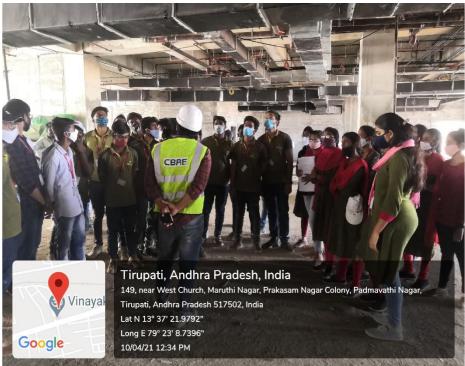

#### **CIRCULAR**

The Department of Civil Engineering is organizing a **Field Visit** to the construction site of "Sri Venkateswara Institute of Cancer Care & Advanced Research (SVICCAR) Hospital, Tirupati" under IGS Sree Vidyanikethan Engineering College Student Chapter on 10<sup>th</sup> April 2021 from 10:00 am to 01:00 pm for the benefit of III B.Tech II Semester (A & B Sections) Civil Engineering students.

#### Field Visit to the Construction Site of Sri Venkateswara Institute of Cancer Care & Advanced Research (SVICCAR) Hospital, Tirupati

10<sup>th</sup> April 2021