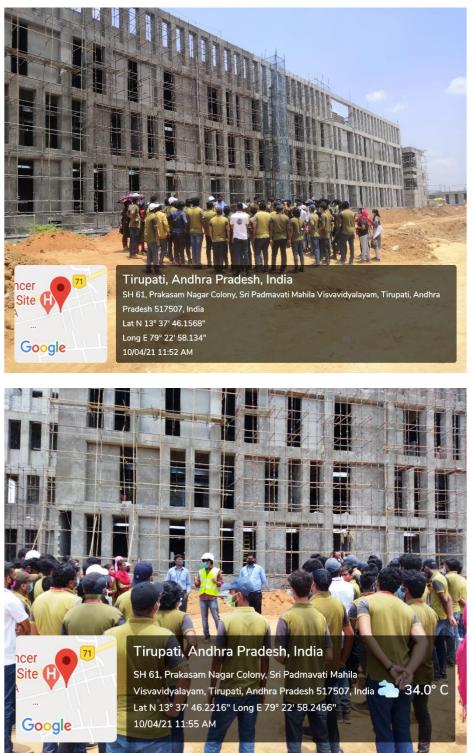

#### **CIRCULAR**

The Department of Civil Engineering is organizing a **Field Visit** to the construction site of "Sri Venkateswara Institute of Cancer Care & Advanced Research (SVICCAR) Hospital, Tirupati" under IGS Sree Vidyanikethan Engineering College Student Chapter on 10<sup>th</sup> April 2021 from 10:00 am to 01:00 pm for the benefit of III B.Tech II Semester (A & B Sections) Civil Engineering students.

#### Field Visit to the Construction Site of Sri Venkateswara Institute of Cancer Care & Advanced Research (SVICCAR) Hospital, Tirupati

10<sup>th</sup> April 2021