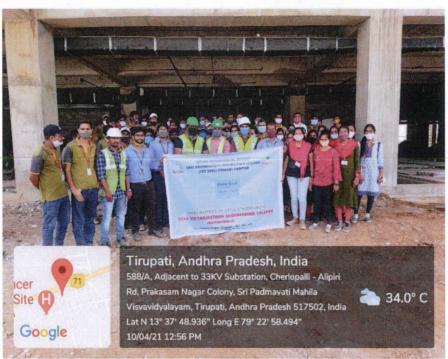

#### **CIRCULAR**

The Department of Civil Engineering is organizing a **Field Visit** to the construction site of "Sri Venkateswara Institute of Cancer Care & Advanced Research (SVICCAR) Hospital, Tirupati" under IGS Sree Vidyanikethan Engineering College Student Chapter on 10<sup>th</sup> April 2021 from 10:00 am to 01:00 pm for the benefit of III B.Tech II Semester (A & B Sections) Civil Engineering students.

#### Field Visit to the Construction Site of Sri Venkateswara Institute of Cancer Care & Advanced Research (SVICCAR) Hospital, Tirupati

10<sup>th</sup> April 2021