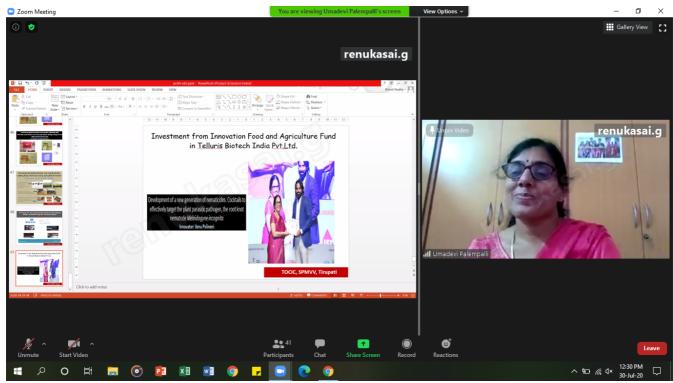

Prof. P. Uma Maheswari Devi explained the outcome of innovation and degree of novelty in detail. Further, she emphasized the co-relationship between Innovation and Entrepreneurship. She also discussed the factors that are influencing women entrepreneurship and the need for building confidence, establishing their creative idea, identity, equal status in society and achievement of excellence. Lecture has inspired the girl students to think over the concept of entrepreneurship and funding opportunities, which can bring innovative thoughts in the minds of students. She also discussed the successful stories of women entrepreneurs. In addition, she elaborated the need of TOCIC and PRISM for any engineering student to be successful.

## **DEPARTMENT OF CIVIL ENGINEERING**

Ms. P. Lakshmi Teja, Assistant Professor, Department of Civil Engineering, SVEC; Coordinator of the Event listening to the Speaker

Prof. P. Uma Maheswari Devi, Head & Coordinator, DSIR-TOCIC, Director, IQAC, Department of Applied Microbiology & Biochemistry, Sri Padmavati Mahila Women's University, Tirupati, A.P explaining the Funding Opportunities for Innovation and Incubation