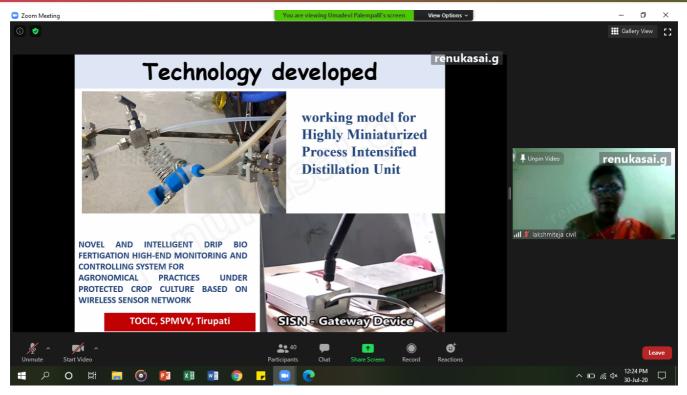

Prof. P. Uma Maheswari Devi explained the outcome of innovation and degree of novelty in detail. Further, she emphasized the co-relationship between Innovation and Entrepreneurship. She also discussed the factors that are influencing women entrepreneurship and the need for building confidence, establishing their creative idea, identity, equal status in society and achievement of excellence. Lecture has inspired the girl students to think over the concept of entrepreneurship and funding opportunities, which can bring innovative thoughts in the minds of students. She also discussed the successful stories of women entrepreneurs. In addition, she elaborated the need of TOCIC and PRISM for any engineering student to be successful.

## **DEPARTMENT OF CIVIL ENGINEERING**

Prof. P. Uma Maheswari Devi, Head & Coordinator, DSIR-TOCIC, Director, IQAC, Department of Applied Microbiology & Biochemistry, Sri Padmavati Mahila Women's University, Tirupati, A.P explaining the Case Studies of Innovation and Incubation