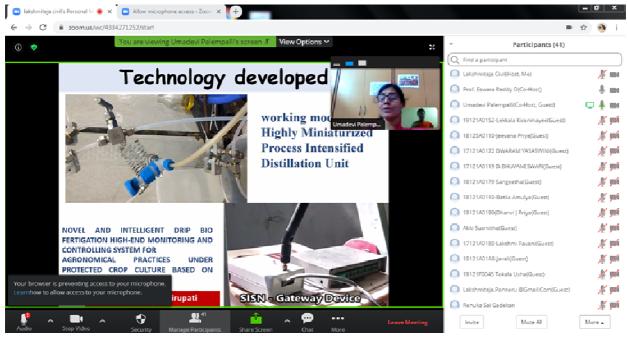

Prof. P. Uma Maheswari Devi explained the outcome of innovation and degree of novelty in detail. Further, she emphasized the co-relationship between Innovation and Entrepreneurship. She also discussed the factors that are influencing women entrepreneurship and the need for building confidence, establishing their creative idea, identity, equal status in society and achievement of excellence. Lecture has inspired the girl students to think over the concept of entrepreneurship and funding opportunities, which can bring innovative thoughts in the minds of students. She also discussed the successful stories of women entrepreneurs. In addition, she elaborated the need of TOCIC and PRISM for any engineering student to be successful.