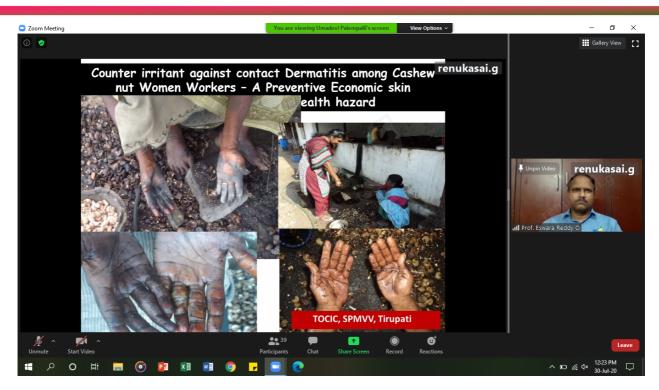

Prof. P. Uma Maheswari Devi explained the outcome of innovation and degree of novelty in detail. Further, she emphasized the co-relationship between Innovation and Entrepreneurship. She also discussed the factors that are influencing women entrepreneurship and the need for building confidence, establishing their creative idea, identity, equal status in society and achievement of excellence. Lecture has inspired the girl students to think over the concept of entrepreneurship and funding opportunities, which can bring innovative thoughts in the minds of students. She also discussed the successful stories of women entrepreneurs. In addition, she elaborated the need of TOCIC and PRISM for any engineering student to be successful.