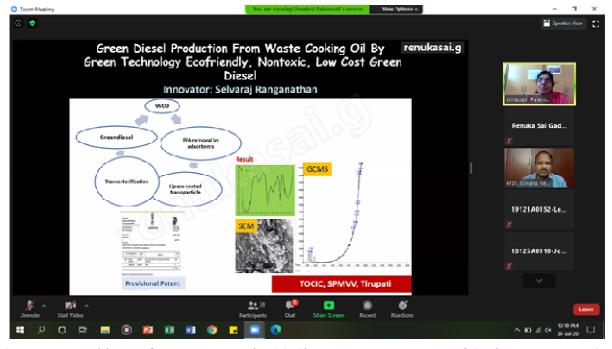

Prof. P. Uma Maheswari Devi explained the outcome of innovation and degree of novelty in detail. Further, she emphasized the co-relationship between Innovation and Entrepreneurship. She also discussed the factors that are influencing women entrepreneurship and the need for building confidence, establishing their creative idea, identity, equal status in society and achievement of excellence. Lecture has inspired the girl students to think over the concept of entrepreneurship and funding opportunities, which can bring innovative thoughts in the minds of students. She also discussed the successful stories of women entrepreneurs. In addition, she elaborated the need of TOCIC and PRISM for any engineering student to be successful.