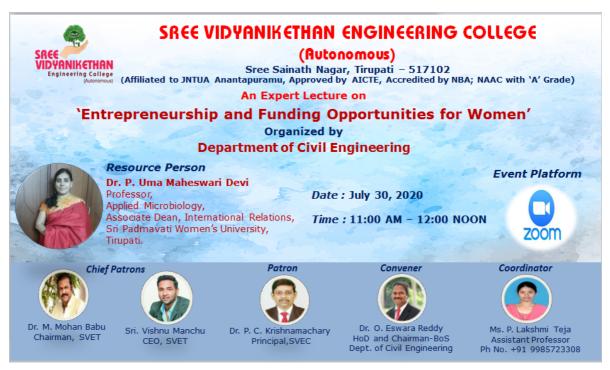

## (Autonomous)

Sree Sainath Nagar, Tirupati – 517102
(Affiliated to JNTUA Anantapuramu, Approved by AICTE, Accredited by NBA; NAAC with 'A' Grade)

An Expert Lecture on

# 'Entrepreneurship and Funding Opportunities for Women'

Organized by

**Department of Civil Engineering** 

Resource Person

Dr. P. Uma Maheswari Devi

Professor,

Applied Microbiology,

Associate Dean, International Relations, Sri Padmavati Women's University,

Tirupati.

Date : July 30, 2020

Time: 11:00 AM - 12:00 NOON

**Event Platform** 

**Chief Patrons** 

Dr. M. Mohan Babu Chairman, SVET

Sri. Vishnu Manchu CEO, SVET

#### Patron

Dr. P. C. Krishnamachary Principal, SVEC

#### Convener

Dr. O. Eswara Reddy HoD and Chairman-BoS Dept. of Civil Engineering

#### Coordinator

Ms. P. Lakshmi Teja Assistant Professor Ph No. +91 9985723308