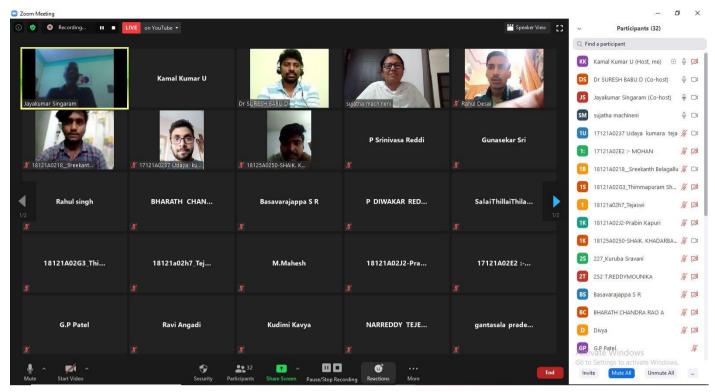

ww.jkuse.com/visual-recognition/ibm-watson-vr/watson-studio
- 4. Visual Recognition Service ( provision this resource and add to project) https://www.jkuse.com/visual-recognition/ibm-watson-vr/watson-vr-service
- 5. Make your own Custom Model https://www.jkuse.com/visual-recognition/ibm-watson-vr/custom-model
- 6. Train Your Model https://www.jkuse.com/visual-recognition/ibm-watson-vr/train
- 7. Test Your Model https://www.jkuse.com/visual-recognition/ibm-watson-vr/test
- 8. Deploy Your Model https://www.jkuse.com/visual-recognition/ibm-watson-vr/deploy
- 9. Edit and Build EnParrvaai ( Client app in Android Phone) app https://www.jkuse.com/visual-recognition/ibm-watson-vr/client-app
- 10. Recap https://www.jkuse.com/visual-recognition/ibm-watson-vr/recap

## Few Glances of Online Webinar



## Participants attending in Zoom Platform



## Participants attending in YouTube Live Session