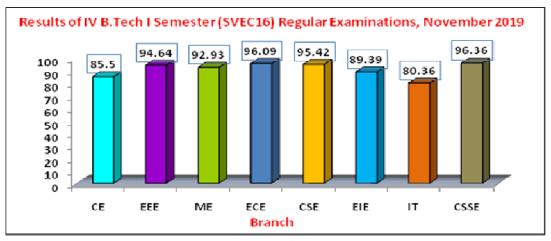

The detailed results analyses for the regular examinations are furnished below:

Results of IV B.Tech I Semester (SVEC16) Regular Examinations, November 2019

| Branch | Registered | Passed | Pass % |
|--------|------------|--------|--------|
| CE     | 131        | 112    | 85.50  |
| EEE    | 261        | 247    | 94.64  |
| ME     | 198        | 184    | 92.93  |
| ECE    | 281        | 270    | 96.09  |
| CSE    | 240        | 229    | 95.42  |
| EIE    | 66         | 59     | 89.39  |
| IT     | 112        | 90     | 80.36  |
| CSSE   | 110        | 106    | 96.36  |
| Total  | 1399       | 1297   | 92.71  |