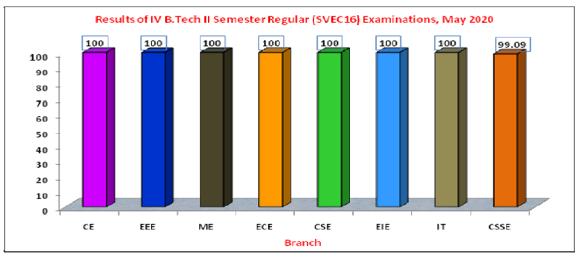

Results of IV B.Tech II Semester Regular (SVEC16) Examinations, May 2020

| Branch | Registered | Passed | Pass % |
|--------|------------|--------|--------|
| CE     | 131        | 131    | 100.00 |
| EEE    | 261        | 261    | 100.00 |
| ME     | 198        | 198    | 100.00 |
| ECE    | 281        | 281    | 100.00 |
| CSE    | 242        | 242    | 100.00 |
| EIE    | 66         | 66     | 100.00 |
| IT     | 112        | 112    | 100.00 |
| CSSE   | 110        | 109    | 99.09  |
| Total  | 1401       | 1400   | 99.93  |