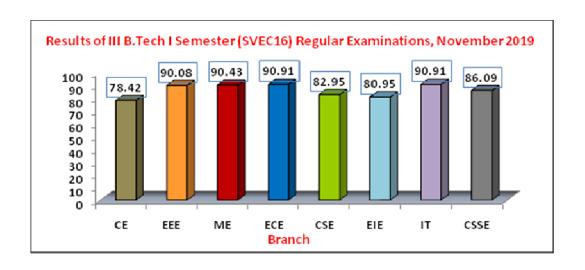

Results of III B. Tech I Semester (SVEC16) Regular Examinations, November 2019

| Branch | Registered | Passed | Pass % |
|--------|------------|--------|--------|
| CE     | 139        | 109    | 78.42  |
| EEE    | 252        | 227    | 90.08  |
| ME     | 188        | 170    | 90.43  |
| ECE    | 275        | 250    | 90.91  |
| CSE    | 264        | 219    | 82.95  |
| EIE    | 63         | 51     | 80.95  |
| IT     | 110        | 100    | 90.91  |
| CSSE   | 115        | 99     | 86.09  |
| Total  | 1406       | 1225   | 87.13  |