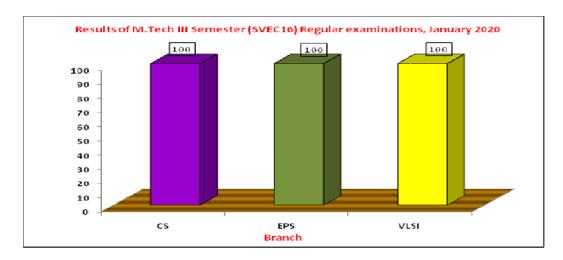

Results of M.Tech III Semester (SVEC16) Regular examinations, January 2020

| Branch | Registered | Passed | Pass % |
|--------|------------|--------|--------|
| CS     | 7          | 7      | 100.00 |
| EPS    | 14         | 14     | 100.00 |
| VLSI   | 14         | 14     | 100.00 |
| Total  | 35         | 35     | 100.00 |