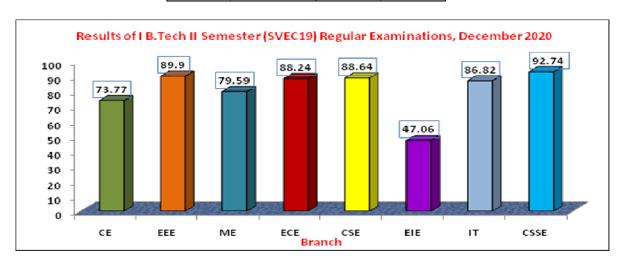

Results of I B.Tech II Semester (SVEC19) Regular Examinations, December 2020

| Branch | Registered | Passed | Pass % |
|--------|------------|--------|--------|
| CE     | 122        | 90     | 73.77  |
| EEE    | 208        | 187    | 89.90  |
| ME     | 147        | 117    | 79.59  |
| ECE    | 238        | 210    | 88.24  |
| CSE    | 273        | 242    | 88.64  |
| EIE    | 51         | 24     | 47.06  |
| IT     | 129        | 112    | 86.82  |
| CSSE   | 124        | 115    | 92.74  |
| Total  | 1292       | 1097   | 84.91  |