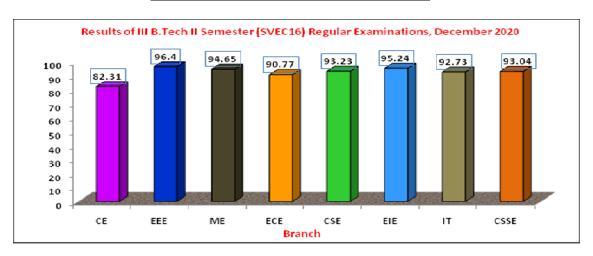

Results of III B.Tech II Semester (SVEC16) Regular Examinations, December 2020

| Branch | Registered | Passed | Pass % |
|--------|------------|--------|--------|
| CE     | 130        | 107    | 82.31  |
| EEE    | 250        | 241    | 96.4   |
| ME     | 187        | 177    | 94.65  |
| ECE    | 271        | 246    | 90.77  |
| CSE    | 266        | 248    | 93.23  |
| EIE    | 63         | 60     | 95.24  |
| IT     | 110        | 102    | 92.73  |
| CSSE   | 115        | 107    | 93.04  |
| Total  | 1392       | 1288   | 92.53  |