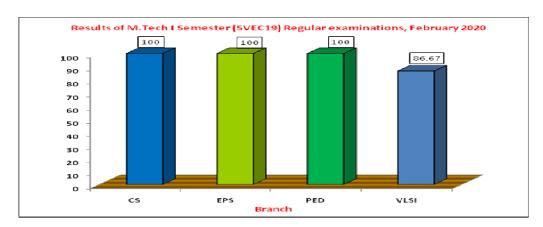

The detailed results analyses for the regular examinations are furnished below:

Results of M.Tech I Semester (SVEC19) Regular examinations, February 2020

| Branch | Registered | Passed | Pass % |
|--------|------------|--------|--------|
| CS     | 3          | 3      | 100.00 |
| EPS    | 1          | 1      | 100.00 |
| PED    | 3          | 3      | 100.00 |
| VLSI   | 15         | 13     | 86.67  |
| Total  | 22         | 20     | 90.91  |