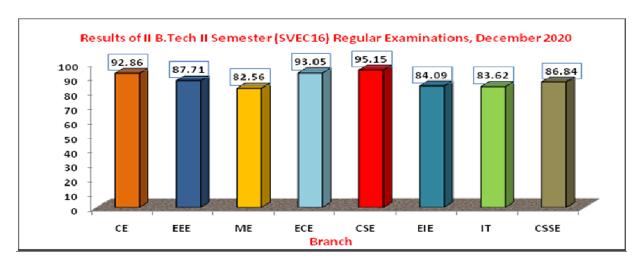

Results of II B.Tech II Semester (SVEC16) Regular Examinations, December 2020

| Branch | Registered | Passed | Pass % |
|--------|------------|--------|--------|
| CE     | 140        | 130    | 92.86  |
| EEE    | 236        | 207    | 87.71  |
| ME     | 195        | 161    | 82.56  |
| ECE    | 259        | 241    | 93.05  |
| CSE    | 268        | 255    | 95.15  |
| EIE    | 44         | 37     | 84.09  |
| IT     | 116        | 97     | 83.62  |
| CSSE   | 114        | 99     | 86.84  |
| Total  | 1372       | 1227   | 89.43  |