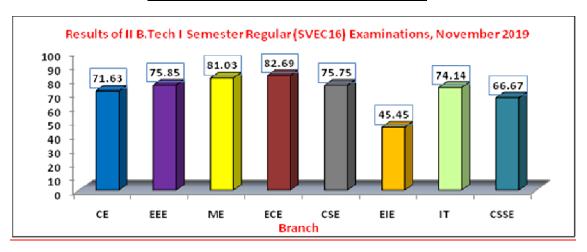

Results of II B.Tech I Semester Regular (SVEC16) Examinations, November 2019

| Branch | Registered | Passed | Pass % |
|--------|------------|--------|--------|
| CE     | 141        | 101    | 71.63  |
| EEE    | 236        | 179    | 75.85  |
| ME     | 195        | 158    | 81.03  |
| ECE    | 260        | 215    | 82.69  |
| CSE    | 268        | 203    | 75.75  |
| EIE    | 44         | 20     | 45.45  |
| IT     | 116        | 86     | 74.14  |
| CSSE   | 114        | 76     | 66.67  |
| Total  | 1374       | 1038   | 75.55  |