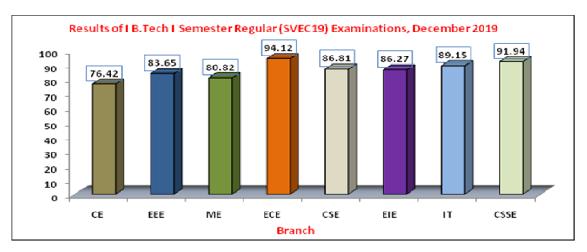

Results of I B.Tech I Semester Regular (SVEC19) Examinations, December 2019

| Branch | Registered | Passed | Pass % |
|--------|------------|--------|--------|
| CE     | 123        | 94     | 76.42  |
| EEE    | 208        | 174    | 83.65  |
| ME     | 146        | 118    | 80.82  |
| ECE    | 238        | 224    | 94.12  |
| CSE    | 273        | 237    | 86.81  |
| EIE    | 51         | 44     | 86.27  |
| IT     | 129        | 115    | 89.15  |
| CSSE   | 124        | 114    | 91.94  |
| Total  | 1292       | 1120   | 86.69  |