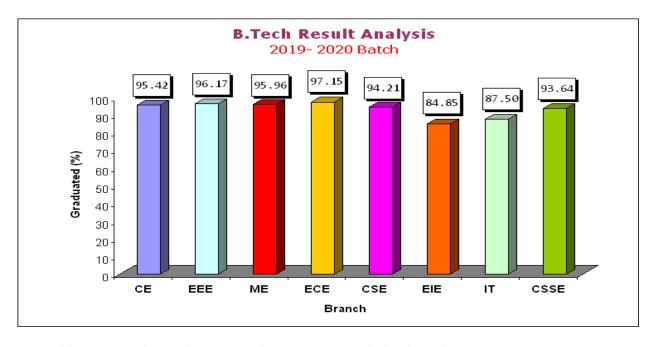

**III** Details of students graduated (B.Tech) in the academic year 2019-2020 (2016 Admitted Batch) are furnished below.

| Branch | Registered | Graduated | Distinction | 1st Class | 2 <sup>nd</sup> Class | Pass % |
|--------|------------|-----------|-------------|-----------|-----------------------|--------|
| CE     | 131        | 125       | 72          | 44        | 9                     | 95.42  |
| EEE    | 261        | 251       | 159         | 83        | 9                     | 96.17  |
| ME     | 198        | 190       | 140         | 50        | 0                     | 95.96  |
| ECE    | 281        | 273       | 200         | 70        | 3                     | 97.15  |
| CSE    | 242        | 228       | 170         | 53        | 5                     | 94.21  |
| EIE    | 66         | 56        | 31          | 19        | 6                     | 84.85  |
| IT     | 112        | 98        | 67          | 26        | 5                     | 87.50  |
| CSSE   | 110        | 103       | 77          | 24        | 2                     | 93.64  |
| Total  | 1401       | 1324      | 916         | 369       | 39                    | 94.50  |