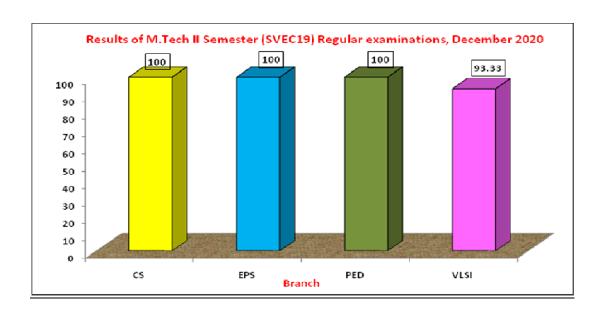

Results of M. Tech II Semester (SVEC19) Regular examinations, December 2020

| Branch | Registered | Passed | Pass % |
|--------|------------|--------|--------|
| CS     | 3          | 3      | 100    |
| EPS    | 1          | 1      | 100    |
| PED    | 3          | 3      | 100    |
| VLSI   | 15         | 14     | 93.33  |
| Total  | 22         | 21     | 95.45  |