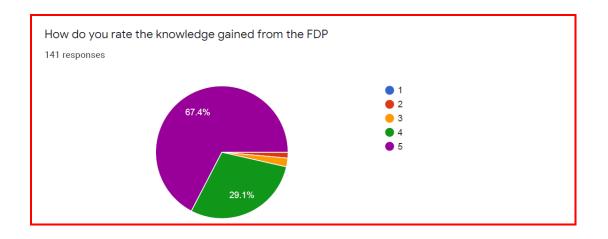

| charanjeet1506@gmail.com | 9766543056 | 28 |
| 146. | BHARATHI K                    | bharathi2k2@gmail.com    | 9900793678 | 29 |
| 147. | K B V RAMA NARASIMHAM         | kbvrama@gmail.com        | 9640183972 | 24 |
| 148. | ARJUN KURUVA                  | arjunkuruva@gmail.com    | 9963322324 | 32 |
| 149. | BHARATBHAI BHULABHAI<br>PATEL | bb_patel@spuvvn.edu      | 9825809282 | 31 |

Jakavadham.V

V. Lokanadham Naidu Coordinator, ATAL FDP Department of Information Technology Sree Vidyanikethan Engineering College (Autonomous) Tirupati – 517102, Andhra Pradesh

# 8. FEEDBACK

The Feedback that is congregated from the participants using a Google form is summarized using a Pie chart. A pie chart depicts the feedback on a scale of 1 to 5 (1 is Low and 5 is High).

























Suggestions and positive responses that are shared by the participants on the FDP are as follows.

| S. No. | Feedback/Suggestions                                                                                                                                                          |
|--------|-------------------------------------------------------------------------------------------------------------------------------------------------------------------------------|
| 1.     | Very Informative                                                                                                                                                              |
| 2.     | Good fdp