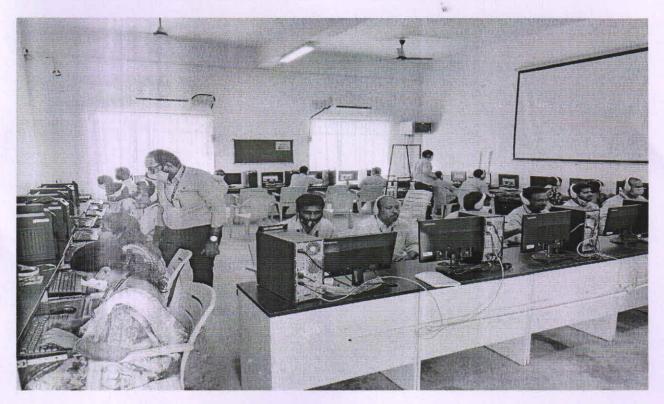

#### **Technical Sessions: Paper Presentations**

In the technical sessions, authors presented their research contributions in three sessions.

**Technical Session-III**: Chaired by Dr. I. Kullayamma, Assistant Professor, Dept. of ECE, S.V University College of Engineering, Tirupati and co-chaired by Dr. K Ramani, Professor & Head, Dept. of IT, SVEC and Dr. K. Baseer Associate Professor, Dept. of IT, SVEC.

Sree Sainath Nagar, Tirupati - 517102

**Technical Session-IV**: Chaired by Dr. Usha, Professor, Dept of EEE, S.V University College of Engineering, Tirupati and co-chaired by Dr. N. Gireesh, Professor & Head, Dept. of ECE, SVEC and Dr. E. Parimalasundar, Associate Professor, Dept. of EEE, SVEC.