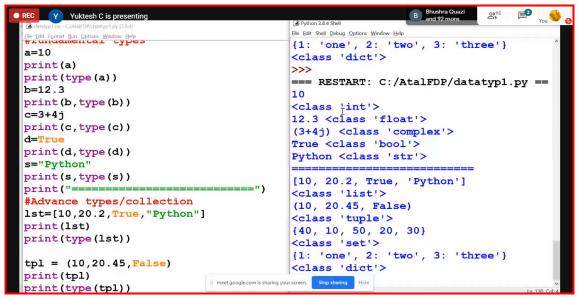

t can gain by the participants after learning the python concepts and the related frameworks such as Flask and Django to develop web applications.

### 4. TECHNICAL SESSIONS

### September 21, 2020 (Day – 1, Session – 1)

**Mr. Yuktesh Chintamakada**, Developer Advocate, IBM India Pvt. Ltd, Hyderabad acted as a resource person for all three sessions of Day-1 to deliver the fundamental concepts of Python programming. The first session of Day-1 is started at 10:00 AM. The participants are trained on the following concepts of Python programming.

- History of Python and the features of Python Programming
- Installation, Memory management and Data Storage
- Math for Python
- Input Output operations
- Control Statements



**Mr. Yuktesh Chintamadaka** is explaining the applications of Python.



Mr. Yuktesh Chintamadaka is demonstrating the basic types of Python using the IDLE.

### September 21, 2020 (Day – 1, Session – 2)

The second session of Day-1 is started at 11:30 AM. In this session, **Mr. Yuktesh** discussed the functional programming and data structures of Python. The participants were introduced with the practical examples of the following concepts of Python programming.

- Introduction, Functions as objects
- Lambdas, Generators, Decorators
- List, Tuple, Set and Dictionary



Mr. Yuktesh Chintamadaka is explaining the functions of Python.

| REC Y Yuktesh C is presenting                                                                            | Rajesh Re and 101 m                                                |                                         |
|--------