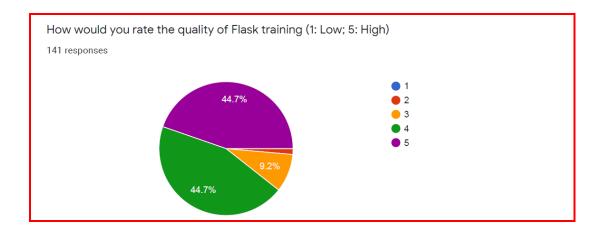

| charanjeet1506@gmail.com | 9766543056 | 28 |
| 146. | BHARATHI K                    | bharathi2k2@gmail.com    | 9900793678 | 29 |
| 147. | K B V RAMA NARASIMHAM         | kbvrama@gmail.com        | 9640183972 | 24 |
| 148. | ARJUN KURUVA                  | arjunkuruva@gmail.com    | 9963322324 | 32 |
| 149. | BHARATBHAI BHULABHAI<br>PATEL | bb_patel@spuvvn.edu      | 9825809282 | 31 |

Jakavadham.V

V. Lokanadham Naidu Coordinator, ATAL FDP Department of Information Technology Sree Vidyanikethan Engineering College (Autonomous) Tirupati – 517102, Andhra Pradesh

# 8. FEEDBACK

The Feedback that is congregated from the participants using a Google form is summarized using a Pie chart. A pie chart depicts the feedback on a scale of 1 to 5 (1 is Low and 5 is High).

























Suggestions and positive responses that are shared by the participants on the FDP are as follows.

| S. No. | Feedback/Suggestions                                                                                                                                                          |
|--------|-------------------------------------------------------------------------------------------------------------------------------------------------------------------------------|
| 1.     | Very Informative                                                                                                                                                              |
| 2.     | Good fdp