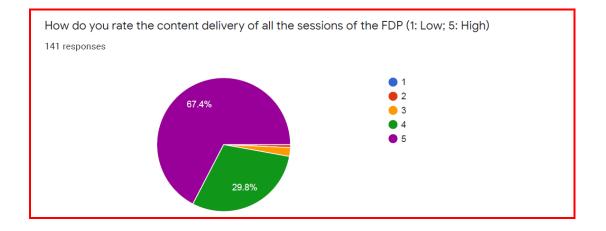

| charanjeet1506@gmail.com | 9766543056 | 28 |
| 146. | BHARATHI K                    | bharathi2k2@gmail.com    | 9900793678 | 29 |
| 147. | K B V RAMA NARASIMHAM         | kbvrama@gmail.com        | 9640183972 | 24 |
| 148. | ARJUN KURUVA                  | arjunkuruva@gmail.com    | 9963322324 | 32 |
| 149. | BHARATBHAI BHULABHAI<br>PATEL | bb_patel@spuvvn.edu      | 9825809282 | 31 |

Jakavadham.V

V. Lokanadham Naidu Coordinator, ATAL FDP Department of Information Technology Sree Vidyanikethan Engineering College (Autonomous) Tirupati – 517102, Andhra Pradesh

# 8. FEEDBACK

The Feedback that is congregated from the participants using a Google form is summarized using a Pie chart. A pie chart depicts the feedback on a scale of 1 to 5 (1 is Low and 5 is High).

























Suggestions and positive responses that are shared by the participants on the FDP are as follows.

| S. No. | Feedback/Suggestions                                                                                                                                                          |
|--------|-------------------------------------------------------------------------------------------------------------------------------------------------------------------------------|
| 1.     | Very Informative                                                                                                                                                              |
| 2.     | Good fdp