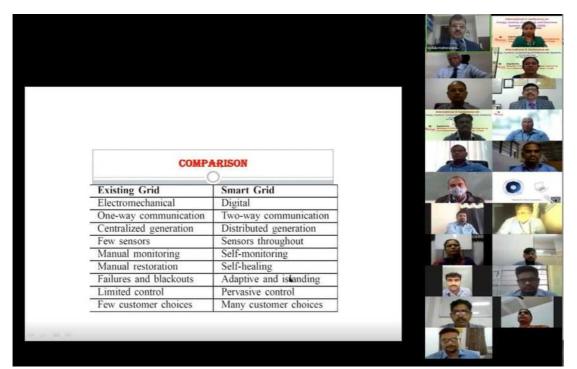

Session 1: Invited Talk - 1: "Modern Society with Smart Grid & Challenges" - Dr. Sydulu Maheswarapu, Professor, NIT, Warangal.

Dr. Sydulu Maheswarapu delivering a talk on "Modern Society with Smart Grid & Challenges"

Dr. Sydulu Maheswarapu presented his extensive research on "Modern Society with Smart Grid & Challenges" and discussed on the latest ICT components, tools, technologies, architecture, and various optimization techniques, as well as its current development in Smart grid-based applications. As modern society is unimaginable without use of electricity, communication, internet and computers, he gave more insights about the smart technologies used in smart grid like WAMS, PMU, RTU etc.