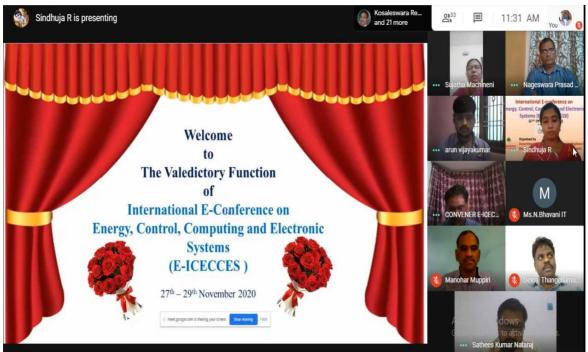

#### **Closing Ceremony:**

The Chief Guest of the Valedictory funcation Dr. Sathees Kumar Nataraj, Faculty, AMA International University, Bahrain; Dr. T. Nageswara Prasad, Vice Principal, BoS Chairman Dept. of EEE & Prof. M.S. Sujatha, HoD, Dept. of EEE; Convener, Dr. G. Hari Krishnan, Associate Professor, EEE; Co-Convener, Dr. V. Arun, Associate Professor, Dept. of EEE graced the E-valedictory ceremony of the conference and the certificates were issued to the Participants.

Welcoming all to Valedictory function

SREE VIDYANIKETHAN ENGINEERING COLLEGE (AUTONOMOUS), Tirupati, Andhra Pradesh – 517102. Call: +91 877-3066900/901/999 ☑@Ividyanikethan /ⓓ@SreeVidyanikethanEngineeringCollegeOfficial /◙@ividyanikethan | www.svec.education