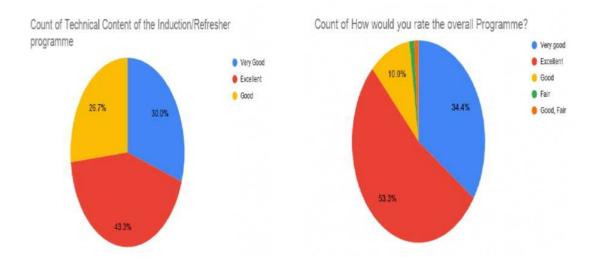

## FEEDBACK DETAILS

- **Registered Participants** : 95
- **Attended Participants** : 80
- **Certificates Generated** : 85

Designation

85 responses

| S.No | Mail ID                            | Feedback about the program           |
|------|------------------------------------|--------------------------------------|
| 1    | vharikrishna2@yahoo.co.in          | Nope                                 |
| 2    | hemanthphanikumar.s@gmail.com      | None                                 |
| 3    | harikadondapati408@gmail.com       | Good                                 |
| 4    | praveena.hd@vidyanikethan.edu      |                                      |
| 5    | balajikcse@gmail.com               | Excellent                            |
| 6    | udaykumar.jidugu@gmail.com         | Good                                 |
| 7    | seshadri1.u@gmail.com              | Session is very good and informative |
| 8    | harshavardhan.v@vidyanikethan.edu  | Good Session                         |
| 9    | kalyanchakravarthy1123@gmail.com   | Good                                 |
| 10   | lakshmikala.k@vidyanikethan.edu    | None                                 |
| 11   | surendranatha.gm@vidyanikethan.edu | Nice                                 |
| 12   | papudesidharani@gmail.com          | Excellent seminar                    |
| 13   | nimmlaharathi@gmail.com            | Nothing                              |
| 14   | mailpgeetha2013@gmail.com          | VERY GOOD                            |
| 15   | arunphd1986@gmail.com              |                                      |
| 16   | chakravarthi.s@vidyanikethan.edu   | very informative                     |