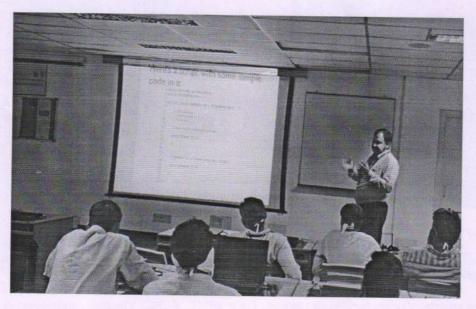

#### **Technical Sessions: Paper Presentations**

In the technical sessions, authors presented their research contributions in two parallel sessions.

**Technical Session-I**: Chaired by Dr. Ashok G. Matani, Professor, Dept. of Mechanical Engineering, Government College of Engineering, Amaravathi, Maharastra and co-chaired by Dr. NMG Kumar, Professor, Dept. of EEE, SVEC and Dr. S. Farook, Associate Professor, Dept. of EEE, SVEC.

Participants presenting their research contributions

SREE VIDYANIKETHAN ENGINEERING COLLEGE

(AUTONOMOUS)

Sree Sainath Nagar, Tirupati - 517102

Participants during their research contributions

**Technical Session-II:** Chaired by Dr. Gowri Manohar, Professor, Dept. of EEE, S.V University College of Engineering, Tirupati and co-chaired by Dr. T. Devaraju, Professor, Dept. of EEE, SVEC and Dr. D. Suresh Babu, Associate Professor, Dept. of EEE, SVEC.