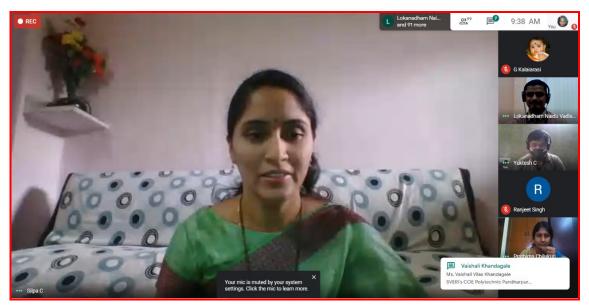

Dr. Celia Shahnaz, speaker of the event

Dr. V. Anitha, Convener, Women Empowerment Cell- SVEC, read the profile of the Speaker and welcomed the chief guest and all the participants for the informative live session.

Dr. V. Anitha, Convener, Women Empowerment Cell welcoming participants

The Speaker of the session Prof. Dr. Celia Shahnaz, quoting few examples, uplifted the participants to engage them in all technical activities during pandemic situation.