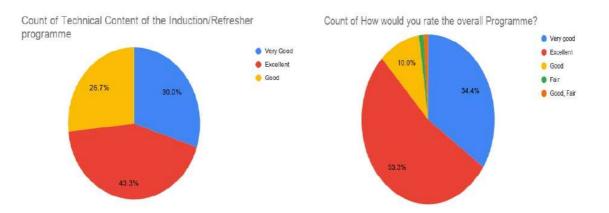

| aakankshamishra@ggits.org      | 90 / 100  |
| 87. | Avinash Chandrashekhar Vaseka          | acvasekar@cod.sveri.ac.in      | 90 / 100  |
| 88. | Dr M S Sujatha                         | sujatha.ms@vidyanikethan.edu   | 90 / 100  |
| 89. | Y VIJAYA SAMBHAVI                      | yvijayashambhavi1@gmail.com    | 95 / 100  |
| 90. | Mr D SAI KRISHNA KANTH                 | saikrishnakanth.dskk@gmail.com | 95 / 100  |
| 91. | Dr. N M G kumar                        | nmgkumarphd@gmail.com          | 95 / 100  |
| 92. | H GURUNATH                             | hgurunath_eee@mgit.ac.in       | 100 / 100 |

#### FEEDBACK

The Feedback that is congregated from the participants using a Google form is summarized using a Pie chart. A pie chart depicts the feedback on a percentage.



Count of Information shared during the programme



V. ASIM

V.ARUN Coordinator Department of EEE Sree Vidyanikethan Engineering College (Autonomous) Tirupati – 517102, Andhra Pradesh

National Workshop on

naineerina Colleae (Autonomous)

**3 DAY ONLINE GUIDED FREE WORKSHOP ON PRANAYAMA, MEDITATION** AND ASANAS

**Resource** Person Faculty of ART OF LIVING ORGANIZATION





0\_.-0 

**Digital Platform** Zoom

Coordinator

Dr. M. Sujatha

Date 28-05-2021 to 30-05-2021 Venue

Online

Coordinator

Mr. G. Kuladeep

Coordinator Ms. R. Sindhuja

NO REGISTRATION FEE

**Registration link** 



https://forms.gle/7qyXeJn14YfDdHPd7

# who can participate?

Faculty, Staff and Students

O'







**Organized By** 

NSS UNIT, IEEE WIE, Women Empowerment Cell

**In Association With** THE ART OF LIVING