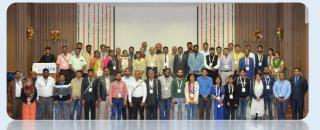

#### Day 1: 27<sup>th</sup> November, 2020

**Session 1**: Inauguration and Keynote address by Dr. Sydulu Maheswarapu, Professor (HAG), NIT-Warangal.

Chief Guest of International Conference, Dr. Sydulu Maheswarapu, Professor (HAG), National Institute of Technology, Warangal; Guests of Honor, Prof. L. Venugopal Reddy, Advisor cum Director, SVET & Dr. Lazar Mathew, Pro Vice chancelor, Karunya University, Coimbatore; Principal, SVEC, Dr. P.C. Krishnamachary; Director Q & D, SVET, Dr. I. Sudarshan Kumar; Conference chair Dr. T. Nageswara Prasad, Vice Principal, BoS Chairman Dept. of EEE & Prof. M. S. Sujatha, HoD, Dept. of EEE; Convener, Dr. G. Hari Krishnan Associate Professor, Dept of EEE; Co-Convener Dr. V. Arun, Associate Professor Dept. of EEE graced the E-inauguration of the conference.

#### **SREE VIDYANIKETHAN ENGINEERING COLLEGE**

(AUTONOMOUS)

Sree Sainath Nagar, Tirupati - 517102

Principal, Dr. P.C. Krishnamachary delivering Keynote address

Participants during inaugural session

Sree Sainath Nagar, Tirupati - 517102