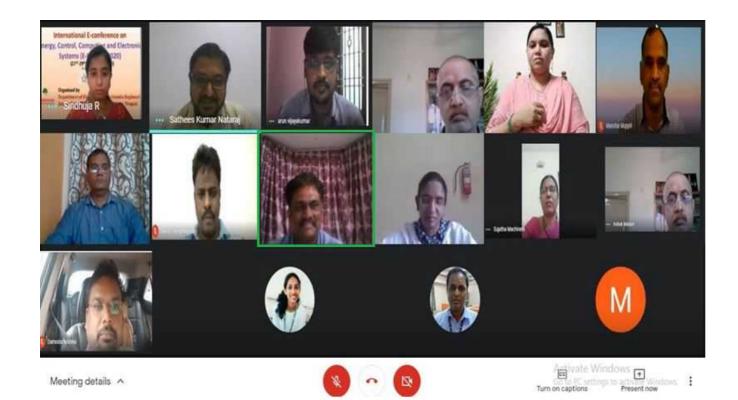

#### **Technical Sessions: Paper Presentations**

In the technical sessions, authors presented their research contributions in two parallel sessions.

**Technical Session-VI**: Chaired by Dr. Sathees Kumar Nataraj, Faculty, AMA International University, Bahrain and co-chaired by Dr. V. R. Anitha, Professor, Dept. of ECE, SVEC and Dr. D. Leela Rani, Professor, Dept. of ECE, SVEC.

SREE VIDYANIKETHAN ENGINEERING COLLEGE

(AUTONOMOUS)

Sree Sainath Nagar, Tirupati - 517102

Participants presenting their research contributions

**Technical Session-VII**: Chaired by Dr. M.S. Sujatha, Professor & Head, Dept. of EEE, SVEC and co-chaired by Dr. V. Arun, Associate Professor, Dept. of EEE, SVEC.