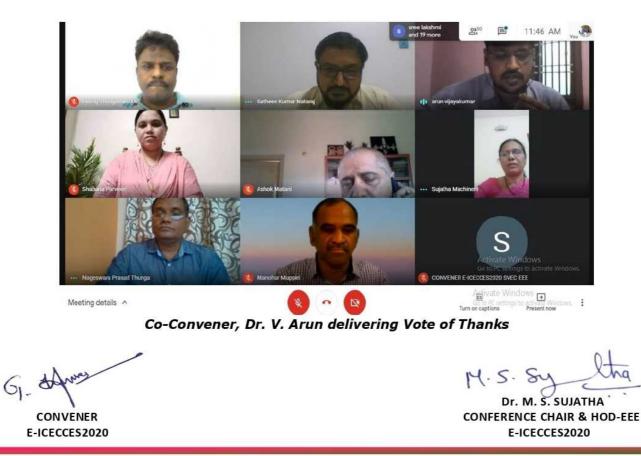

SREE VIDYANIKETHAN ENGINEERING COLLEGE

(AUTONOMOUS)

Sree Sainath Nagar, Tirupati - 517102

Participants presenting their research contributions

**Technical Session-VII**: Chaired by Dr. M.S. Sujatha, Professor & Head, Dept. of EEE, SVEC and co-chaired by Dr. V. Arun, Associate Professor, Dept. of EEE, SVEC.

#### **Closing Ceremony:**

The Chief Guest of the Valedictory funcation Dr. Sathees Kumar Nataraj, Faculty, AMA International University, Bahrain; Dr. T. Nageswara Prasad, Vice Principal, BoS Chairman Dept. of EEE & Prof. M.S. Sujatha, HoD, Dept. of EEE; Convener, Dr. G. Hari Krishnan, Associate Professor, EEE; Co-Convener, Dr. V. Arun, Associate Professor, Dept. of EEE graced the E-valedictory ceremony of the conference and the certificates were issued to the Participants.