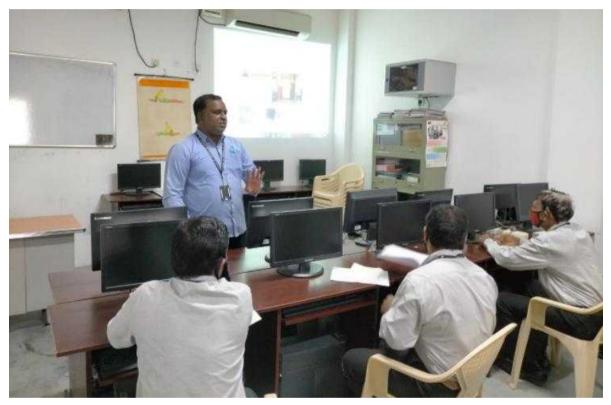

#### **Technical Sessions: Paper Presentations**

In the technical sessions, authors presented their research contributions in two parallel sessions.

**Technical Session-I**: Chaired by Dr. Ashok G. Matani, Professor, Dept. of Mechanical Engineering, Government College of Engineering, Amaravathi, Maharastra and co-chaired by Dr. NMG Kumar, Professor, Dept. of EEE, SVEC and Dr. S. Farook, Associate Professor, Dept. of EEE, SVEC.

Participants presenting their research contributions

SREE VIDYANIKETHAN ENGINEERING COLLEGE

(AUTONOMOUS)

Sree Sainath Nagar, Tirupati - 517102

Participants during their research contributions

**Technical Session-II:** Chaired by Dr. Gowri Manohar, Professor, Dept. of EEE, S.V University College of Engineering, Tirupati and co-chaired by Dr. T. Devaraju, Professor, Dept. of EEE, SVEC and Dr. D. Suresh Babu, Associate Professor, Dept. of EEE, SVEC.