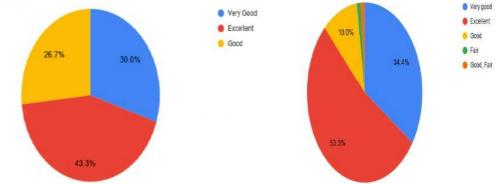

## FEEDBACK DETAILS

- **Registered Participants** : 95
- **Attended Participants** : 80
- **Certificates Generated** : 85

Designation

85 responses

| S.No | Mail ID                            | Feedback about the program           |
|------|------------------------------------|--------------------------------------|
| 1    | vharikrishna2@yahoo.co.in          | Nope                                 |
| 2    | hemanthphanikumar.s@gmail.com      | None                                 |
| 3    | harikadondapati408@gmail.com       | Good                                 |
| 4    | praveena.hd@vidyanikethan.edu      |                                      |
| 5    | balajikcse@gmail.com               | Excellent                            |
| 6    | udaykumar.jidugu@gmail.com         | Good                                 |
| 7    | seshadri1.u@gmail.com              | Session is very good and informative |
| 8    | harshavardhan.v@vidyanikethan.edu  | Good Session                         |
| 9    | kalyanchakravarthy1123@gmail.com   | Good                                 |
| 10   | lakshmikala.k@vidyanikethan.edu    | None                                 |
| 11   | surendranatha.gm@vidyanikethan.edu | Nice                                 |
| 12   | papudesidharani@gmail.com          | Excellent seminar                    |
| 13   | nimmlaharathi@gmail.com            | Nothing                              |
| 14   | mailpgeetha2013@gmail.com          | VERY GOOD                            |
| 15   | arunphd1986@gmail.com              |                                      |
| 16   | chakravarthi.s@vidyanikethan.edu   | very informative                     |