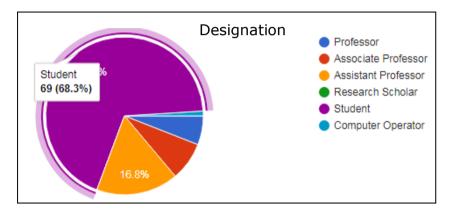

## FEEDBACK DETAILS

- **Registered Participants** : 95
- **Attended Participants** : 80
- **Certificates Generated** : 85

Designation

85 responses

| S.No | Mail ID                            | Feedback about the program           |
|------|------------------------------------|--------------------------------------|
| 1    | vharikrishna2@yahoo.co.in          | Nope                                 |
| 2    | hemanthphanikumar.s@gmail.com      | None                                 |
| 3    | harikadondapati408@gmail.com       | Good                                 |
| 4    | praveena.hd@vidyanikethan.edu      |                                      |
| 5    | balajikcse@gmail.com               | Excellent                            |
| 6    | udaykumar.jidugu@gmail.com         | Good                                 |
| 7    | seshadri1.u@gmail.com              | Session is very good and informative |
| 8    | harshavardhan.v@vidyanikethan.edu  | Good Session                         |
| 9    | kalyanchakravarthy1123@gmail.com   | Good                                 |
| 10   | lakshmikala.k@vidyanikethan.edu    | None                                 |
| 11   | surendranatha.gm@vidyanikethan.edu | Nice                                 |
| 12   | papudesidharani@gmail.com          | Excellent seminar                    |
| 13   | nimmlaharathi@gmail.com            | Nothing                              |
| 14   | mailpgeetha2013@gmail.com          | VERY GOOD                            |
| 15   | arunphd1986@gmail.com              |                                      |
| 16   | chakravarthi.s@vidyanikethan.edu   | very informative                     |