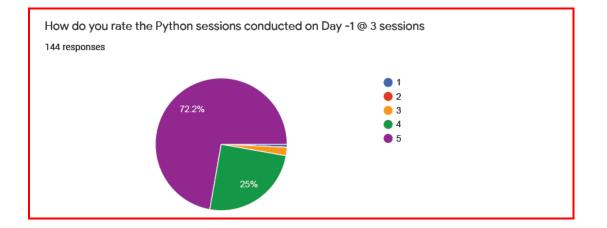

ET DADIYALA           | charanjeet1506@gmail.com | 9766543056 | 28 |
| 146. | BHARATHI K                    | bharathi2k2@gmail.com    | 9900793678 | 29 |
| 147. | K B V RAMA NARASIMHAM         | kbvrama@gmail.com        | 9640183972 | 24 |
| 148. | ARJUN KURUVA                  | arjunkuruva@gmail.com    | 9963322324 | 32 |
| 149. | BHARATBHAI BHULABHAI<br>PATEL | bb_patel@spuvvn.edu      | 9825809282 | 31 |

Jakavadham.V

V. Lokanadham Naidu Coordinator, ATAL FDP Department of Information Technology Sree Vidyanikethan Engineering College (Autonomous) Tirupati – 517102, Andhra Pradesh

# 8. FEEDBACK

The Feedback that is congregated from the participants using a Google form is summarized using a Pie chart. A pie chart depicts the feedback on a scale of 1 to 5 (1 is Low and 5 is High).

























Suggestions and positive responses that are shared by the participants on the FDP are as follows.

| S. No. | Feedback/Suggestions                                                                                                                                                          |
|--------|-------------------------------------------------------------------------------------------------------------------------------------------------------------------------------|
| 1.     | Very Informative                                                                                                                                                              |
| 2.     | Good fdp