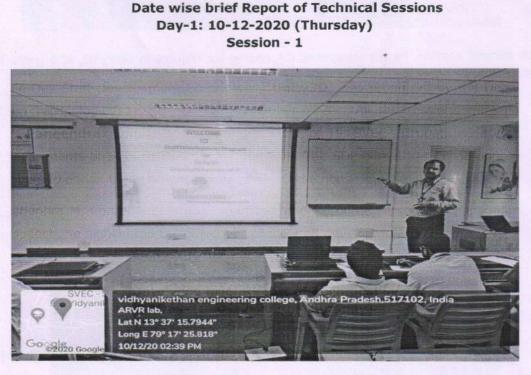

#### Day 1: 27<sup>th</sup> November, 2020

**Session 1**: Inauguration and Keynote address by Dr. Sydulu Maheswarapu, Professor (HAG), NIT-Warangal.

Chief Guest of International Conference, Dr. Sydulu Maheswarapu, Professor (HAG), National Institute of Technology, Warangal; Guests of Honor, Prof. L. Venugopal Reddy, Advisor cum Director, SVET & Dr. Lazar Mathew, Pro Vice chancelor, Karunya University, Coimbatore; Principal, SVEC, Dr. P.C. Krishnamachary; Director Q & D, SVET, Dr. I. Sudarshan Kumar; Conference chair Dr. T. Nageswara Prasad, Vice Principal, BoS Chairman Dept. of EEE & Prof. M. S. Sujatha, HoD, Dept. of EEE; Convener, Dr. G. Hari Krishnan Associate Professor, Dept of EEE; Co-Convener Dr. V. Arun, Associate Professor Dept. of EEE graced the E-inauguration of the conference.

Session 1: Invited Talk - 1: "Modern Society with Smart Grid & Challenges" - Dr. Sydulu Maheswarapu, Professor, NIT, Warangal.

Dr. Sydulu Maheswarapu delivering a talk on "Modern Society with Smart Grid & Challenges"

Dr. Sydulu Maheswarapu presented his extensive research on "Modern Society with Smart Grid & Challenges" and discussed on the latest ICT components, tools, technologies, architecture, and various optimization techniques, as well as its current development in Smart grid-based applications. As modern society is unimaginable without use of electricity, communication, internet and computers, he gave more insights about the smart technologies used in smart grid like WAMS, PMU, RTU etc.