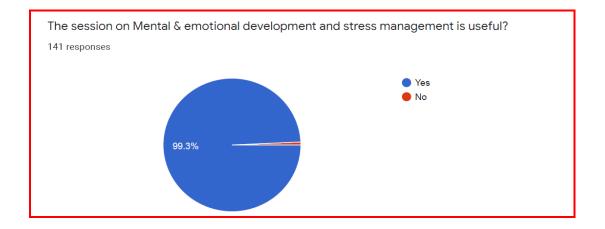

A           | charanjeet1506@gmail.com | 9766543056 | 28 |
| 146. | BHARATHI K                    | bharathi2k2@gmail.com    | 9900793678 | 29 |
| 147. | K B V RAMA NARASIMHAM         | kbvrama@gmail.com        | 9640183972 | 24 |
| 148. | ARJUN KURUVA                  | arjunkuruva@gmail.com    | 9963322324 | 32 |
| 149. | BHARATBHAI BHULABHAI<br>PATEL | bb_patel@spuvvn.edu      | 9825809282 | 31 |

Jakavadham.V

V. Lokanadham Naidu Coordinator, ATAL FDP Department of Information Technology Sree Vidyanikethan Engineering College (Autonomous) Tirupati – 517102, Andhra Pradesh

# 8. FEEDBACK

The Feedback that is congregated from the participants using a Google form is summarized using a Pie chart. A pie chart depicts the feedback on a scale of 1 to 5 (1 is Low and 5 is High).

























Suggestions and positive responses that are shared by the participants on the FDP are as follows.

| S. No. | Feedback/Suggestions                                                                                                                                                          |
|--------|-------------------------------------------------------------------------------------------------------------------------------------------------------------------------------|
| 1.     | Very Informative                                                                                                                                                              |
| 2.     | Good fdp