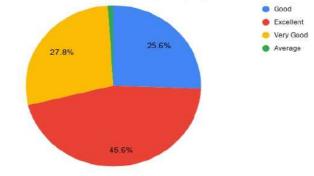

## FEEDBACK DETAILS

- **Registered Participants** : 95
- **Attended Participants** : 80
- **Certificates Generated** : 85

Designation

85 responses

| S.No | Mail ID                            | Feedback about the program           |
|------|------------------------------------|--------------------------------------|
| 1    | vharikrishna2@yahoo.co.in          | Nope                                 |
| 2    | hemanthphanikumar.s@gmail.com      | None                                 |
| 3    | harikadondapati408@gmail.com       | Good                                 |
| 4    | praveena.hd@vidyanikethan.edu      |                                      |
| 5    | balajikcse@gmail.com               | Excellent                            |
| 6    | udaykumar.jidugu@gmail.com         | Good                                 |
| 7    | seshadri1.u@gmail.com              | Session is very good and informative |
| 8    | harshavardhan.v@vidyanikethan.edu  | Good Session                         |
| 9    | kalyanchakravarthy1123@gmail.com   | Good                                 |
| 10   | lakshmikala.k@vidyanikethan.edu    | None                                 |
| 11   | surendranatha.gm@vidyanikethan.edu | Nice                                 |
| 12   | papudesidharani@gmail.com          | Excellent seminar                    |
| 13   | nimmlaharathi@gmail.com            | Nothing                              |
| 14   | mailpgeetha2013@gmail.com          | VERY GOOD                            |
| 15   | arunphd1986@gmail.com              |                                      |
| 16   | chakravarthi.s@vidyanikethan.edu   | very informative                     |