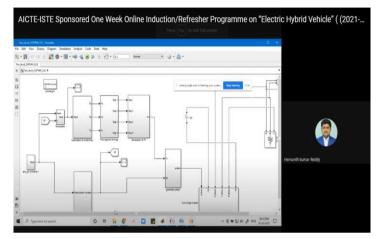

#### Day 1: 27<sup>th</sup> November, 2020

**Session 1**: Inauguration and Keynote address by Dr. Sydulu Maheswarapu, Professor (HAG), NIT-Warangal.

Chief Guest of International Conference, Dr. Sydulu Maheswarapu, Professor (HAG), National Institute of Technology, Warangal; Guests of Honor, Prof. L. Venugopal Reddy, Advisor cum Director, SVET & Dr. Lazar Mathew, Pro Vice chancelor, Karunya University, Coimbatore; Principal, SVEC, Dr. P.C. Krishnamachary; Director Q & D, SVET, Dr. I. Sudarshan Kumar; Conference chair Dr. T. Nageswara Prasad, Vice Principal, BoS Chairman Dept. of EEE & Prof. M. S. Sujatha, HoD, Dept. of EEE; Convener, Dr. G. Hari Krishnan Associate Professor, Dept of EEE; Co-Convener Dr. V. Arun, Associate Professor Dept. of EEE graced the E-inauguration of the conference.

Session 1: Invited Talk - 1: "Modern Society with Smart Grid & Challenges" - Dr. Sydulu Maheswarapu, Professor, NIT, Warangal.

Dr. Sydulu Maheswarapu delivering a talk on "Modern Society with Smart Grid & Challenges"

Dr. Sydulu Maheswarapu presented his extensive research on "Modern Society with Smart Grid & Challenges" and discussed on the latest ICT components, tools, technologies, architecture, and various optimization techniques, as well as its current development in Smart grid-based applications. As modern society is unimaginable without use of electricity, communication, internet and computers, he gave more insights about the smart technologies used in smart grid like WAMS, PMU, RTU etc.