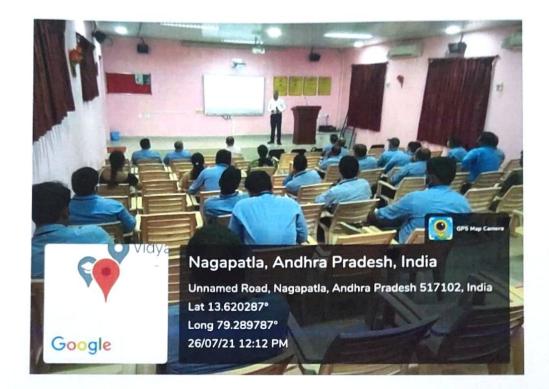

#### **Technical Sessions: Paper Presentations**

In the technical sessions, authors presented their research contributions in two parallel sessions.

**Technical Session-I**: Chaired by Dr. Ashok G. Matani, Professor, Dept. of Mechanical Engineering, Government College of Engineering, Amaravathi, Maharastra and co-chaired by Dr. NMG Kumar, Professor, Dept. of EEE, SVEC and Dr. S. Farook, Associate Professor, Dept. of EEE, SVEC.

Participants presenting their research contributions

SREE VIDYANIKETHAN ENGINEERING COLLEGE

(AUTONOMOUS)

Sree Sainath Nagar, Tirupati - 517102

Participants during their research contributions

**Technical Session-II:** Chaired by Dr. Gowri Manohar, Professor, Dept. of EEE, S.V University College of Engineering, Tirupati and co-chaired by Dr. T. Devaraju, Professor, Dept. of EEE, SVEC and Dr. D. Suresh Babu, Associate Professor, Dept. of EEE, SVEC.