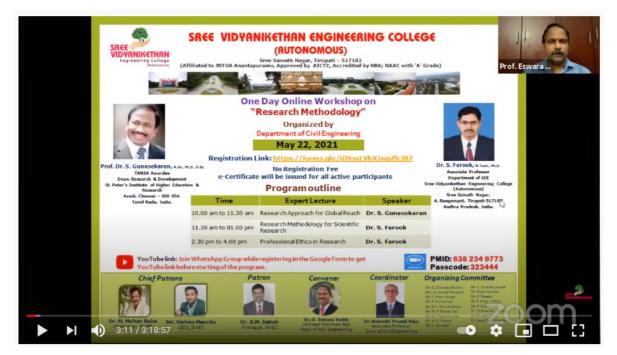

Participants |
|-----------------------------|---------------------|
| Faculty                     | 217                 |
| Students                    | 89                  |
| Total                       | 306                 |

| State-wise Participant Summary |                     |  |  |
|--------------------------------|---------------------|--|--|
| State                          | No. of Participants |  |  |
| Andhra Pradesh                 | 215                 |  |  |
| Karnataka                      | 06                  |  |  |
| Tamil Nadu                     | 33                  |  |  |
| Telangana                      | 25                  |  |  |
| Other States                   | 27                  |  |  |
| Total                          | 306                 |  |  |



Welcome Address by Dr. O. Eswara Reddy, Professor, HoD and Chairman-BoS, Dept. of Civil Engineering, Sree Vidyanikethan Engineering College



(AUTONOMOUS)

Sree Sainath Nagar, Tirupati - 517102



Inaugural Address by Dr. B. M. Satish, Principal, Sree Vidyanikethan Engineering College



Prof. Dr. S. Gunasekaran, Dean (Research & Development), St. Peter's Institute of Higher Education and Research delivering a Lecture on "Research Approach for Global Reach"



(AUTONOMOUS)

Sree Sainath Nagar, Tirupati – 517102





Prof. Dr. S. Gunasekaran, Dean (Research & Development), St. Peter's Institute of Higher Education and Research delivering a Lecture on "Research Approach for Global Reach"



(AUTONOMOUS)

Sree Sainath Nagar, Tirupati – 517102



Prof. Dr. S. Gunasekaran, Dean (Research & D