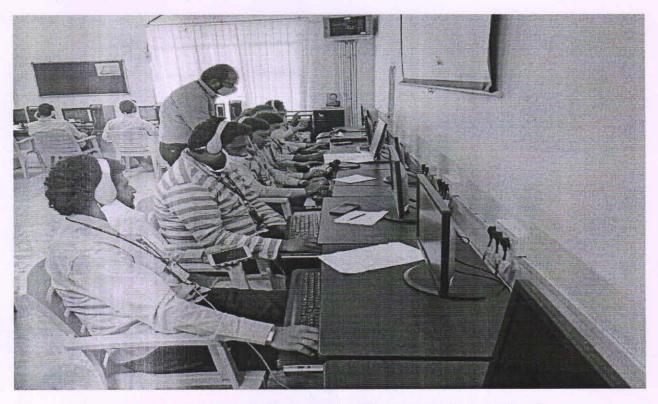

#### **Technical Sessions: Paper Presentations**

In the technical sessions, authors presented their research contributions in two parallel sessions.

**Technical Session-I**: Chaired by Dr. Ashok G. Matani, Professor, Dept. of Mechanical Engineering, Government College of Engineering, Amaravathi, Maharastra and co-chaired by Dr. NMG Kumar, Professor, Dept. of EEE, SVEC and Dr. S. Farook, Associate Professor, Dept. of EEE, SVEC.

Participants presenting their research contributions

SREE VIDYANIKETHAN ENGINEERING COLLEGE

(AUTONOMOUS)

Sree Sainath Nagar, Tirupati - 517102

Participants during their research contributions

**Technical Session-II:** Chaired by Dr. Gowri Manohar, Professor, Dept. of EEE, S.V University College of Engineering, Tirupati and co-chaired by Dr. T. Devaraju, Professor, Dept. of EEE, SVEC and Dr. D. Suresh Babu, Associate Professor, Dept. of EEE, SVEC.