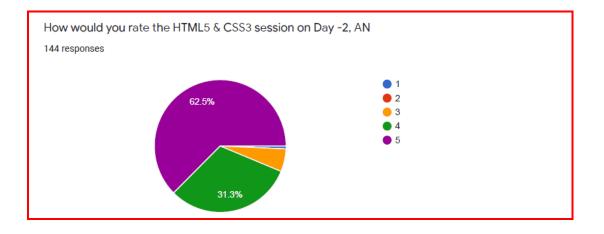

IYALA           | charanjeet1506@gmail.com | 9766543056 | 28 |
| 146. | BHARATHI K                    | bharathi2k2@gmail.com    | 9900793678 | 29 |
| 147. | K B V RAMA NARASIMHAM         | kbvrama@gmail.com        | 9640183972 | 24 |
| 148. | ARJUN KURUVA                  | arjunkuruva@gmail.com    | 9963322324 | 32 |
| 149. | BHARATBHAI BHULABHAI<br>PATEL | bb_patel@spuvvn.edu      | 9825809282 | 31 |

Jakavadham.V

V. Lokanadham Naidu Coordinator, ATAL FDP Department of Information Technology Sree Vidyanikethan Engineering College (Autonomous) Tirupati – 517102, Andhra Pradesh

# 8. FEEDBACK

The Feedback that is congregated from the participants using a Google form is summarized using a Pie chart. A pie chart depicts the feedback on a scale of 1 to 5 (1 is Low and 5 is High).

























Suggestions and positive responses that are shared by the participants on the FDP are as follows.

| S. No. | Feedback/Suggestions                                                                                                                                                          |
|--------|-------------------------------------------------------------------------------------------------------------------------------------------------------------------------------|
| 1.     | Very Informative                                                                                                                                                              |
| 2.     | Good fdp