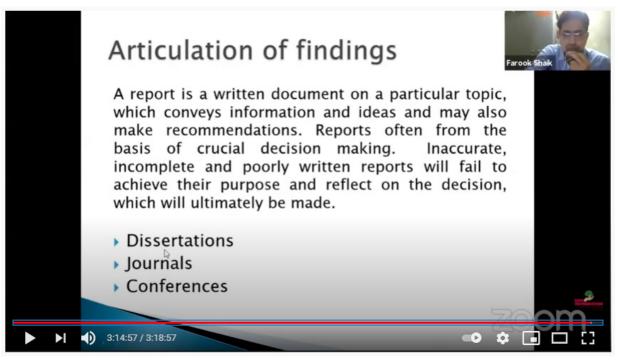

#### About the Conference:

The main objective of E-ICECCES 2020 conference is to bring academic and industrial experts together and provide an exceptional interdisciplinary platform to disseminate the most recent innovations, trends, concerns along with the present-day challenges. The conference focuses on various aspects of Electrical and Computers Engineering including Energy, Control, Computing and Electronics Systems.