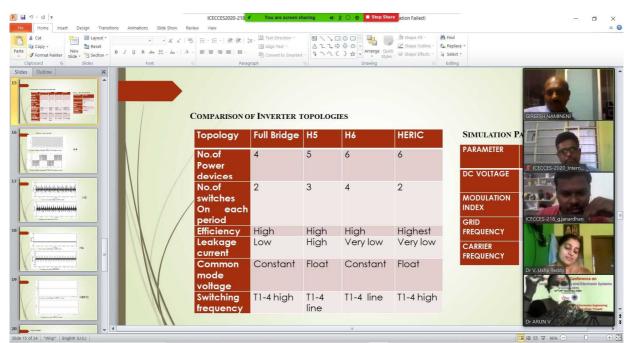

| 10                                    | Rutuja Zargad and Maghraj<br>Morey                                                       | ICECCES<br>2020-212 | Government engineering college<br>aurangabad                                                                                                         | Standalone PV based Vector<br>Controlled Induction Motor Drive<br>for renewable energy application.                               |
|---------------------------------------|------------------------------------------------------------------------------------------|---------------------|------------------------------------------------------------------------------------------------------------------------------------------------------|-----------------------------------------------------------------------------------------------------------------------------------|
| 11                                    | Illinda Pranav and Kola<br>Leleedhar Rao                                                 | ICECCES<br>2020-213 | Geothermal power generation:<br>global updates                                                                                                       | Chaitanya bharathi institute of<br>technology(a),gandipet,hyderabad<br>and sree 9vidyanikethan<br>engineering c10ollege, tirupati |
|                                       | . Aslam Shaik, Abdul Khadar<br>Shaik, Jakeer Shaik and<br>Meeravali Khan                 | ICECCES<br>2020-214 | Effect of active time adjustment in space vector pulse width modulation strategy                                                                     | Jntu kakinada, sree vidyanikethan<br>engineering college, tirumala<br>engineering college and acharya<br>nagarjuna university     |
| 13                                    | Dr. Ashok G. Matani                                                                      | ICECCES<br>2020-215 | Smart grid technologies towards<br>improved<br>efficient energy use                                                                                  | Government College of<br>Engineering, Amravati                                                                                    |
| 14                                    | N. Bhavani, G Vinodhini, R<br>Sumathi and A Sheelavathi                                  | ICECCES<br>2020-216 | A Survey of Data Mining<br>Techniques for Internet of Things<br>and its Applications                                                                 | Saranathan College of Engineering,<br>Tiruchirapalli – 620012, Annamalai<br>University, Chidambaram                               |
| 15                                    | Janardhan Gurram and<br>Manohar Gangikunta                                               | ICECCES<br>2020-218 | Review of Single Phase<br>Transformerless inverters for Grid<br>Connected PV system                                                                  | CVR College of Engineering                                                                                                        |
| 16                                    | Sandeep Kumar and Jainath<br>Yadav                                                       | ICECCES<br>2020-219 | Indian Language Identification in<br>Noisy Environments using GMM<br>based Stochastic Feature Mapping                                                | Government Polytechnic Banka and<br>Central University of south Bihar                                                             |
| 17                                    | Ch.gangadhar and md.<br>. Habibulla                                                      | ICECCES<br>2020-220 | Fpga implementation of discrete<br>wavelet transform based<br>orthogonal Frequency division<br>multiplexing                                          | Pvp siddhartha institute of technology                                                                                            |
| 18                                    | Sreelakshmi Sanka and<br>Sujatha Ms                                                      | ICECCES<br>2020-221 | Multiplexing<br>Multilevel inverter with different<br>switching techniques                                                                           | JNTUA, Ananthapuram and Sree                                                                                                      |
| . 19                                  | Gangadhar Chekka and Md<br>Habibulla                                                     | ICECCES<br>2020-222 | Image transmission through<br>Discrete Wavelet Transform based<br>Orthogonal Frequency Division<br>Multiplexing using Orthogonal<br>Matching Pursuit | Vidyanikethan Engineering College<br>Pvp siddhartha institute of<br>technology                                                    |
| 20                                    | Aravindh Sai G, Koushik S<br>and Sai Subhadra Abbineni                                   | ICECCES<br>2020-223 | A Load Flow Analysis of IEEE 14<br>Bus using Mi-Power                                                                                                | Vignana bharathi institute of                                                                                                     |
|                                       | Sri Hari S, Rahul R, Umesh<br>Prabhu H and<br>Balasubramanian V                          | ICECCES<br>2020-224 | Android application controlled<br>water trash bot using internet of<br>things                                                                        | technology<br>St.joseph's college of engineering                                                                                  |
| 22                                    | Dr. A K Damodaram,<br>Sreenivasa Chakravarthi<br>. Sangapu and Dr. Lakshmi<br>Thulasi Ch | ICECCES<br>2020-225 | A Three Layered Architecture for<br>Energy Consumption Monitoring<br>System                                                                          | Sree vidyanikethan Engineering<br>College and Chadalawada                                                                         |
| -24                                   | Saurabh Tejpal                                                                           | ICECCES<br>2020-226 | Iot Based Health Monitoring<br>System For Infants                                                                                                    | Ramanamma Engineering College<br>Terna Engineering College, Nerul,                                                                |
|                                       | Virendra Koli                                                                            | 2020-228            | A Survey: Marine Environment<br>Monitoring using Wireless Same                                                                                       | Terna Engineering College North                                                                                                   |
| 25                                    | Pushpalatha Madas,<br>Dr.Srinivasan M and                                                | ICECCES             | An Efficient and Vietness                                                                                                                            | Ivavi iviumbai                                                                                                                    |
| and and an and an and a second second |                                                                                          |                     | Multicast protocol for MANET in                                                                                                                      | Sri Satya Sai University of<br>Technology and Medical                                                                             |