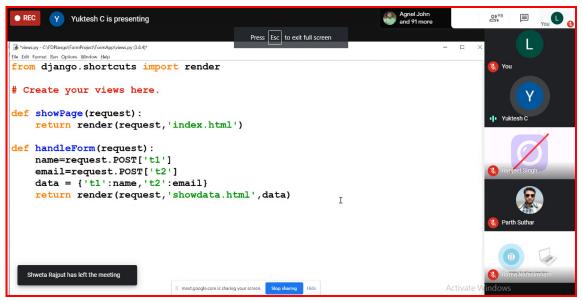

5 was started at 9:30 AM. In this session, **Mr. Yuktesh** explained the following concepts of Django to the participants.

- Pre-requisites for Django
- Introduction of Django
- Django Installation and Configuration
- Django Architecture
- Create your First Project in Django
- Understanding Project Directories



Mr. Yuktesh Chintamakada is explaining the pre-requisites that are required to develop the web applications using Django.



Mr. Yuktesh Chintamakada is explaining the architecture of Django.

# September 25, 2020 (Day – 5, Session – 2)

The second session of Day-5 was started at 11.30 AM. In this session, the participants have gain the knowledge on the folloiwng concepts of Django forms.

- Working with templates
- Working with login module
- performing client side validations



Mr. Yuktesh Chintamakada is showing the practical example to access the form data using Django framework.

# September 25, 2020 (Day – 5, Session – 3)

The last session of Day-5 was started at 2:00 PM. In this session, the resource person given inputs to the participants about oracle database configuration, Object Relationship Mapping and performing CRUD (Create, Read, Update and Delete) operations on Database models that help to develop web applications to store the data into the database and for retrieval.



Mr. Yuktesh Chintamakada is showing the practical examples on Django models.

# **5. VALEDICTORY FUNCTION**

The valedictory function of AICTE Training and Learning (ATAL) Academy sponsored online Faculty Development Programme (FDP) on "**Robust and Scalable Web Application Develo