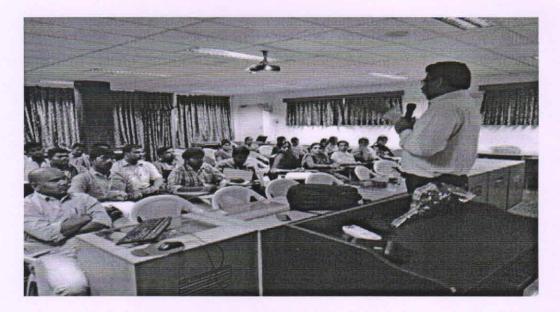

Session 1: Invited Talk - 1: "Modern Society with Smart Grid & Challenges" - Dr. Sydulu Maheswarapu, Professor, NIT, Warangal.

Dr. Sydulu Maheswarapu delivering a talk on "Modern Society with Smart Grid & Challenges"

Dr. Sydulu Maheswarapu presented his extensive research on "Modern Society with Smart Grid & Challenges" and discussed on the latest ICT components, tools, technologies, architecture, and various optimization techniques, as well as its current development in Smart grid-based applications. As modern society is unimaginable without use of electricity, communication, internet and computers, he gave more insights about the smart technologies used in smart grid like WAMS, PMU, RTU etc.