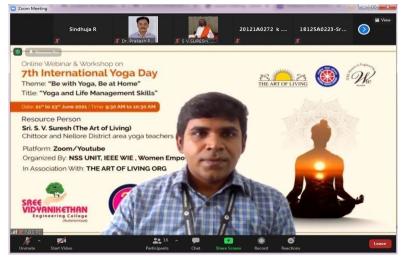

A National Webinar on

# "Stress Management and Work Life Balance"

(21st July, 2020)

#### About the Webinar:

Stress cannot be eliminated, but we can reduce the amount of stress to achieve a sense of balance between work life and personal life. This webinar will help understand the causes of stress