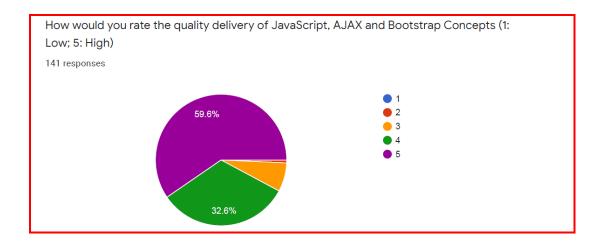

ALA           | charanjeet1506@gmail.com | 9766543056 | 28 |
| 146. | BHARATHI K                    | bharathi2k2@gmail.com    | 9900793678 | 29 |
| 147. | K B V RAMA NARASIMHAM         | kbvrama@gmail.com        | 9640183972 | 24 |
| 148. | ARJUN KURUVA                  | arjunkuruva@gmail.com    | 9963322324 | 32 |
| 149. | BHARATBHAI BHULABHAI<br>PATEL | bb_patel@spuvvn.edu      | 9825809282 | 31 |

Jakavadham.V

V. Lokanadham Naidu Coordinator, ATAL FDP Department of Information Technology Sree Vidyanikethan Engineering College (Autonomous) Tirupati – 517102, Andhra Pradesh

# 8. FEEDBACK

The Feedback that is congregated from the participants using a Google form is summarized using a Pie chart. A pie chart depicts the feedback on a scale of 1 to 5 (1 is Low and 5 is High).

























Suggestions and positive responses that are shared by the participants on the FDP are as follows.

| S. No. | Feedback/Suggestions                                                                                                                                                          |
|--------|-------------------------------------------------------------------------------------------------------------------------------------------------------------------------------|
| 1.     | Very Informative                                                                                                                                                              |
| 2.     | Good fdp