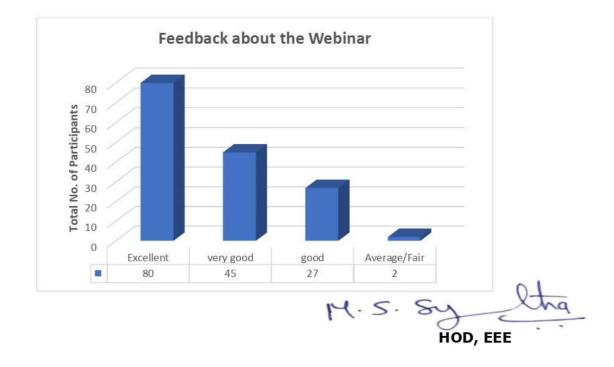

## FEEDBACK DETAILS

- **Registered Participants** : 95
- **Attended Participants** : 80
- **Certificates Generated** : 85

Designation

85 responses

| S.No | Mail ID                            | Feedback about the program           |
|------|------------------------------------|--------------------------------------|
| 1    | vharikrishna2@yahoo.co.in          | Nope                                 |
| 2    | hemanthphanikumar.s@gmail.com      | None                                 |
| 3    | harikadondapati408@gmail.com       | Good                                 |
| 4    | praveena.hd@vidyanikethan.edu      |                                      |
| 5    | balajikcse@gmail.com               | Excellent                            |
| 6    | udaykumar.jidugu@gmail.com         | Good                                 |
| 7    | seshadri1.u@gmail.com              | Session is very good and informative |
| 8    | harshavardhan.v@vidyanikethan.edu  | Good Session                         |
| 9    | kalyanchakravarthy1123@gmail.com   | Good                                 |
| 10   | lakshmikala.k@vidyanikethan.edu    | None                                 |
| 11   | surendranatha.gm@vidyanikethan.edu | Nice                                 |
| 12   | papudesidharani@gmail.com          | Excellent seminar                    |
| 13   | nimmlaharathi@gmail.com            | Nothing                              |
| 14   | mailpgeetha2013@gmail.com          | VERY GOOD                            |
| 15   | arunphd1986@gmail.com              |                                      |
| 16   | chakravarthi.s@vidyanikethan.edu   | very informative                     |

#### Feedback about the Webinar

SEL EI. UNE O.I

How satisfied were you with this event

74 M.S.Sy

Convener Women Empowerment Cell

SREE VIDYANIKETHAN ENGINEERING COLLEGE

(AUTONOMOUS) Sree Sainath Nagar, Tirupati – 517 102 www.svec.education