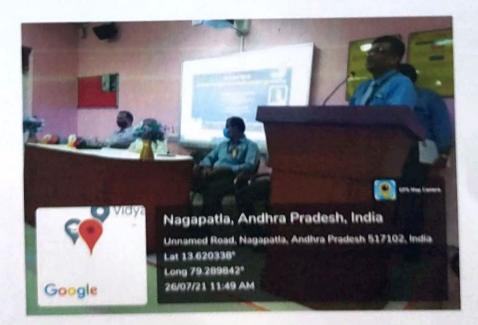

Session 1: Invited Talk - 1: "Modern Society with Smart Grid & Challenges" - Dr. Sydulu Maheswarapu, Professor, NIT, Warangal.

Dr. Sydulu Maheswarapu delivering a talk on "Modern Society with Smart Grid & Challenges"

Dr. Sydulu Maheswarapu presented his extensive research on "Modern Society with Smart Grid & Challenges" and discussed on the latest ICT components, tools, technologies, architecture, and various optimization techniques, as well as its current development in Smart grid-based applications. As modern society is unimaginable without use of electricity, communication, internet and computers, he gave more insights about the smart technologies used in smart grid like WAMS, PMU, RTU etc.