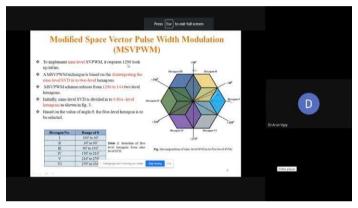

iraja** practically shown the design of wireless charger for EV that help the participants to gain practical knowledge on EV and Charger.



Dr. C.Bharatiraja is demonstarating Safety issues in wireless charging concepts

#### April 23, 2021 (Day – 5, Session – 1

**Dr.B.Hemanth kumar,** Assiant Professor, Sreevidyanikethan Engineering college acted as a resource person for all the three sessions of Day-5. The first session of Day-5 was started at 10:00 AM.

The topics that are discussed in this session are:

- Multilevel inverter-Space vector pulse width modulation techniques for EV Applications
- Components of EV
- Space vector pulse width modulation techniques
- Modified Space vector pulse width modulation techniques
- Multilevel inverter topologies and simulation & real time studies.



Dr.B.Hemanth kumar, is explaining modified space vector pulse width modulation techniques

#### <u>April 23, 2021 (Day – 5, Session – 2)</u>

The second session of Day-5 was started at 12.00 Noon. **Dr.B.Hemanth kumar**, explained the following to the participants.:

- Space vector PWM techniques
- Generalized SVPWM for Multilevel inverter
- Selection of vectors
- Dwell time calculations
- Switching states



Dr.B.Hemanth kumar, is explaining SVPWM switching techniques

#### April 23, 2021 (Day - 5, Session - 3)

The session was started at 2.30 PM. In this session, **Dr.B.Hemanth kumar**, has delivered a hands lecture of matlab simulation of Controls of various multilevel inverters for EV. **Dr.B.Hemanth kumar**, practically shown the design of multilevel inverters and control techniques