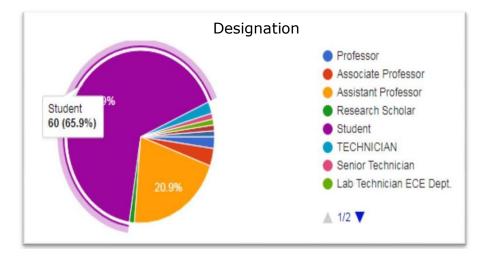

#### WEBINARPARTCIPANTS DETAILS

**Registered Participants** : 96

Attended Participants : 80

**Certificates Generated** : 85

| S.No | Name of the Participant | Name of the Institution                | Designation         | Mail ID                            |
|------|-------------------------|----------------------------------------|---------------------|------------------------------------|
| 1    | J P Leo Arockia Raj     | SVEC                                   | Assistant Professor | leo.carmel92@gmail.com             |
| 2    | A.Yasmine Begum         | SreeVidyanikethan Engineering college  | Associate Professor | anwaralyyasmine@gmail.com          |
| 3    | G Ravindra              | SREE VIDYANIKETHAN ENGINEERING COLLEGE | Assistant Professor | g.ravindraeee@gmail.com            |
| 4    | MALEPATI SOWMYA VANI    | SREE VIDYANIKETHAN ENGINEERING COLLEGE | Assistant Professor | msvaniprasad@gmail.com             |
| 5    | M. Manohara             | SreeVidyanikethan Engineering College  | Associate Professor | muppirimanohar@yahoo.com           |
| 6    | V Jyothsna              | SreeVidyanikethan Engineering College  | Assistant Professor | dr.v.jyothsna@gmail.com            |
| 7    | N PADMAJA               | SreeVidyanikethan Engineering College  | Professor           | padmaja.n@vidyanikethan.edu        |
| 8    | PraveenaKakarla         | SreeVidyanikethan engineering College  | Assistant Professor | kakarlapraveenasvec@gmail.com      |
| 9    | C Silpa                 | SreeVidyanikethan Engineering college  | Assistant Professor | silpa.c8@gmail.com                 |
| 10   | D.Harika                | SreeVidyanikethan engineering College  | Assistant Professor | harikadondapati408@gmail.com       |
| 11   | E Sandhya               | Sreevidyanikethan engineering college  | Assistant Professor | sandhyaethala@gmail.com            |
| 12   | Sophiya. E              | SreeVidyanikethan Engineering College  | Assistant Professor | venus.sophiya@gmail.com            |
| 13   | SURENDRANATHA G M       | SreeVidyanikethan Engineering College  | Assistant Professor | surendranatha.gm@vidyanikethan.edu |
| 14   | ANBULAKSHMI S           | sreevidyanikethan engineering college  | Assistant Professor | anbulakshmisvec@gmail.com          |

## FEEDBACK DETAILS

- **Registered Participants** : 95
- **Attended Participants** : 80
- **Certificates Generated** : 85

Designation

85 responses

| S.No | Mail ID                            | Feedback about the program           |
|------|------------------------------------|--------------------------------------|
| 1    | vharikrishna2@yahoo.co.in          | Nope                                 |
| 2    | hemanthphanikumar.s@gmail.com      | None                                 |
| 3    | harikadondapati408@gmail.com       | Good                                 |
| 4    | praveena.hd@vidyanikethan.edu      |                                      |
| 5    | balajikcse@gmail.com               | Excellent                            |
| 6    | udaykumar.jidugu@gmail.com         | Good                                 |
| 7    | seshadri1.u@gmail.com              | Session is very good and informative |
| 8    | harshavardhan.v@vidyanikethan.edu  | Good Session                         |
| 9    | kalyanchakravarthy1123@gmail.com   | Good                                 |
| 10   | lakshmikala.k@vidyanikethan.edu    | None                                 |
| 11   | surendranatha.gm@vidyanikethan.edu | Nice                                 |
| 12   | papudesidharani@gmail.com          | Excellent seminar                    |
| 13   | nimmlaharathi@gmail.com            | Nothing                              |
| 14   | mailpgeetha2013@gmail.com          | VERY GOOD                            |
| 15   | arunphd1986@gmail.com              |                                      |
| 16   | chakravarthi.s@vidyanikethan.edu   | very informative                     |