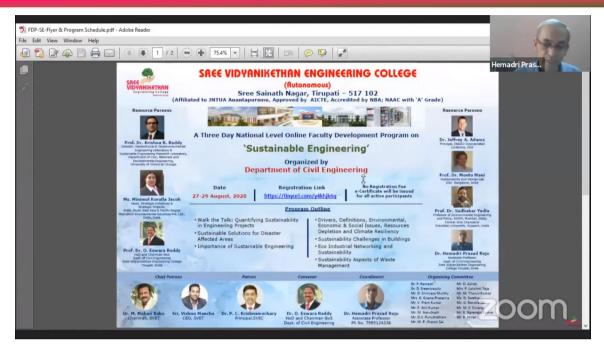

Convener-SE, Dr. Hemadri Prasad Raju, Associate Professor, Coordinator-SE and other faculty members of Civil Engineering Department were the organizers of this program.

On the whole, the three days national level online FDP was organized successfully. All participant academicians, research scholars, industries and practicing engineers were appreciated the efforts put in organizing FDP and positively responded and submitted feedback to conduct such programmes for the benefit of society. The purpose of the FDP was fulfilled and all the delegates and participants were benefitted. Participation certificates were distributed to all the participants.

The photographs of the program are as follows.



(AUTONOMOUS)

Sree Sainath Nagar, Tirupati - 517102

#### **DEPARTMENT OF CIVIL ENGINEERING**



Welcome Address by Dr. Hemadri Prasad Raju, Associate Professor, Department of Civil Engineering, SVEC



Dr. O. Eswara Reddy, Professor, HoD and Chairman-BoS, Dept. of Civil Engineering, delivering a lecture on "Importance of Sustainable Engineering"



(AUTONOMOUS)

Sree Sainath Nagar, Tirupati - 517102

#### **DEPARTMENT OF CIVIL ENGINEERING**



Dr. Krishna R. Reddy, Director, Sustainable Engineering Research Lab, University of Illinois, Chicago, USA, delivering a lecture on "Walk the Talk: Quantifying Sustainability in Engineering Projects"



Dr. Monto Mani, Professor, IISc Bangalore, delivering a lecture on "Sustainability Challenges in Buildings"



(AUTONOMOUS)

Sree Sainath Nagar, Tirupati - 517102

#### **DEPARTMENT OF CIVIL ENGINEERING**



Dr. Sudhakar Yedla, Professor, Indi