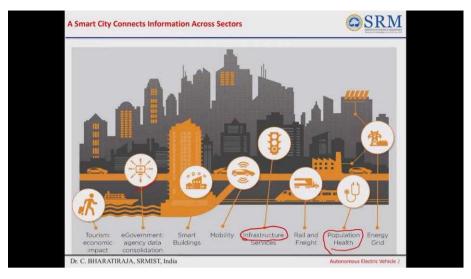

12.30 AM. In this session, **Dr. C.Bharatiraja** has demonstrated the following concepts.

- E mobility
- Wireless charger
- Charging methods



Dr. C.Bharatiraja is explaing Power electronic converter topologgiles and its control over E-Mobilitywirless



Dr. C.Bharatiraja is explaining about wireless charging.

#### February 10, 2021 (Day - 2, Session - 3)

The session was started at 2.30 PM. In this session, **Dr. C.Bharatiraja** has delivered a lecture on PV plants with micro grid concepts, smart city and roll of power converters. He explained the various tags and styles that are used to design micro grid and smart grid. In addition, **Dr. C.Bharatiraja** practically shown the design of wireless charger and EV that help the participants to gain practical knowledge on EV and Charger.



Dr. C.Bharatiraja is explaining smart city.



Dr. C.Bharatiraja is demonstarating DC-DC converter and Charger setup..

### February 11, 2021 (Day – 4, Session – 1)

The first session of the Day-4 was started at 10:00 AM. **Dr.V.Chandrasekar**, Component Manager, University Collaboration and Patenting , Kone Elevator Pvt. Ltd., Chennai , acted as a resource person for first session of Day-3.

In this session Dr.V.Chandrasekar, explained the motor topologies in electric vehicles. The participants have gained the knowledge on the following concepts.

- SR motors for EV,
- In wheel SR Motor
- SR motor Design
- Mathematical model
- Power circuit for SR motor

| AutoSave 💿 👩 🤊 - 🖏 😰 -