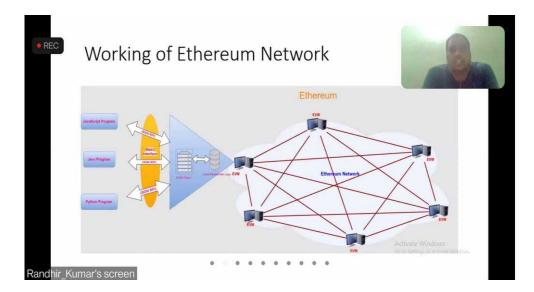

#### **Technical Committee**

Dr. Abdul. K. M. Azad, Northern Illinois University, United States. Dr. Ferdin Joe John Joseph, Thai - Nichi Institute of Technology, Bangkok, Thailand.

- Dr. Marayati Binti Marsadek, UTN, Malaysia.
- Dr. Norziana Jamil, UNITEN, Malaysia.
- Dr. Pinnamaneni Bhanu, Clenin Technologies, France.
- Dr. Sathees Kumar Nataraj, AMA International University Bahrain.
- Dr. G Mohandass, Bahrain Training Institute, Bahrain.
- Dr. S. Krishnam Raju, UK.
- Dr. A. Mani Muthu, Research Engineer, Nanyang Technological University, Singapore.