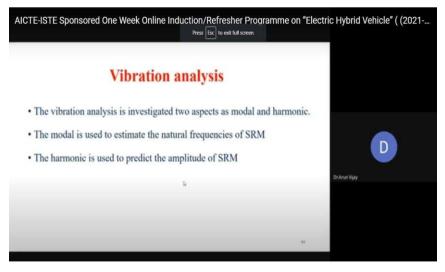

Session 1: Invited Talk - 1: "Modern Society with Smart Grid & Challenges" - Dr. Sydulu Maheswarapu, Professor, NIT, Warangal.

Dr. Sydulu Maheswarapu delivering a talk on "Modern Society with Smart Grid & Challenges"

Dr. Sydulu Maheswarapu presented his extensive research on "Modern Society with Smart Grid & Challenges" and discussed on the latest ICT components, tools, technologies, architecture, and various optimization techniques, as well as its current development in Smart grid-based applications. As modern society is unimaginable without use of electricity, communication, internet and computers, he gave more insights about the smart technologies used in smart grid like WAMS, PMU, RTU etc.