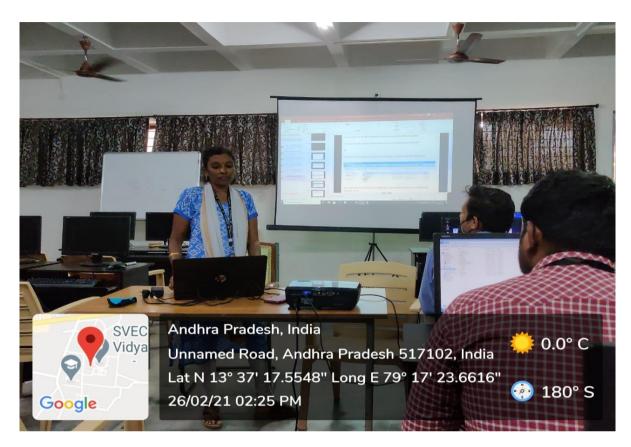

Session 1: Invited Talk - 1: "Modern Society with Smart Grid & Challenges" - Dr. Sydulu Maheswarapu, Professor, NIT, Warangal.

Dr. Sydulu Maheswarapu delivering a talk on "Modern Society with Smart Grid & Challenges"

Dr. Sydulu Maheswarapu presented his extensive research on "Modern Society with Smart Grid & Challenges" and discussed on the latest ICT components, tools, technologies, architecture, and various optimization techniques, as well as its current development in Smart grid-based applications. As modern society is unimaginable without use of electricity, communication, internet and computers, he gave more insights about the smart technologies used in smart grid like WAMS, PMU, RTU etc.