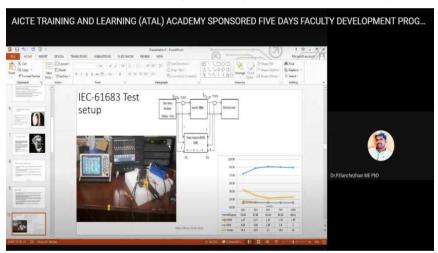

he Green technoloy and sustainability engineering concepts. related to power electronic converters used in renewable energy system and reliability discussion.

### **TECHNICAL SESSIONS**

### February 15, 2021 (Day - 1, Session - 1)

**Dr. P. Elanchezhian**, Technical Lead (Global R & D), KK Wind Solutions India Private Limited, Bangalore acted as a resource person for first sessions of Day-1 to deliver the Power electronics reliability concepts. The first session of Day-1 is started at 10:00 AM. The participants are trained on the following concepts of Python programming.

- Power Electronic component reliability
- Converter Failures

- Testing Needs
- LED drivers
- Solar inverter/ inverter test



Dr. P. Elanchezhian, is explaining the concept of Power electronic component reliability.



Dr. P. Elanchezhian is demonstrating the basic types of Python using the IDLE.

### February 15, 2021 (Day - 1, Session - 2)

**Dr. Asha rani,** Assistant Professor/EEE, NIT, Silchar acted as a resource person for Second session of Day-1 to deliver Power control of DFIG under Unbalanced grid conditions concepts. The second session of Day-1 is started at 12:00 Noon. In this session. The participants were introduced with the following concepts.

- Types of WECS
- Signification of synchronizing techniques in grid
- Effects of voltage sag in DFIG
- Signification of rotor speed and position estimation algorithms

• Power control of DFIG under different conditions



**Dr. Asha rani** is explaining the Power control of DFIG under Unbalanced grid conditions.

| TE TRAINING AND LEARNING (ATAL) A