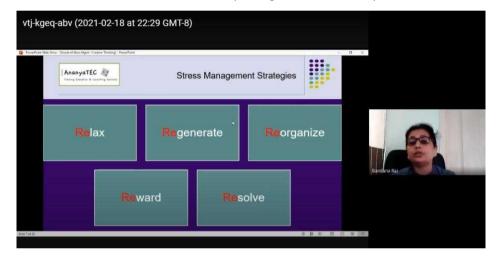

# "Stress Management and Work Life Balance"

(21st July, 2020)

#### About the Webinar:

Stress cannot be eliminated, but we can reduce the amount of stress to achieve a sense of balance between work life and personal life. This webinar will help understand the causes of stress