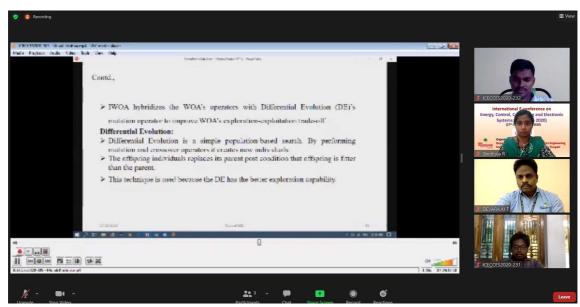

#### **Technical Sessions: Paper Presentations**

In the technical sessions, authors presented their research contributions in two parallel sessions.

**Technical Session-I**: Chaired by Dr. Ashok G. Matani, Professor, Dept. of Mechanical Engineering, Government College of Engineering, Amaravathi, Maharastra and co-chaired by Dr. NMG Kumar, Professor, Dept. of EEE, SVEC and Dr. S. Farook, Associate Professor, Dept. of EEE, SVEC.

Participants presenting their research contributions

SREE VIDYANIKETHAN ENGINEERING COLLEGE

(AUTONOMOUS)

Sree Sainath Nagar, Tirupati - 517102

Participants during their research contributions

**Technical Session-II:** Chaired by Dr. Gowri Manohar, Professor, Dept. of EEE, S.V University College of Engineering, Tirupati and co-chaired by Dr. T. Devaraju, Professor, Dept. of EEE, SVEC and Dr. D. Suresh Babu, Associate Professor, Dept. of EEE, SVEC.