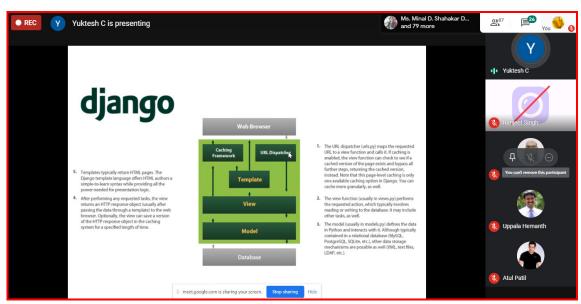

es



Ms. P. Sree Lekha is explaining the database concepts.

# September 25, 2020 (Day – 5, Session – 1)

**Mr. Yuktesh Chintamakada**, Developer Advocate, IBM India Pvt. Ltd, Hyderabad acted as a resource person for all three sessions of Day-5 to demonstrate the Django web framework concepts for the development of web applications. The first session of Day-5 was started at 9:30 AM. In this session, **Mr. Yuktesh** explained the following concepts of Django to the participants.

- Pre-requisites for Django
- Introduction of Django
- Django Installation and Configuration
- Django Architecture
- Create your First Project in Django
- Understanding Project Directories



Mr. Yuktesh Chintamakada is explaining the pre-requisites that are required to develop the web applications using Django.



Mr. Yuktesh Chintamakada is explaining the architecture of Django.

# September 25, 2020 (Day – 5, Session – 2)

The second session of Day-5 was started at 11.30 AM. In this session, the participants have gain the knowledge on the folloiwng concepts of Django forms.

- Working with templates
- Working with login module
- performing client side validations



Mr. Yuktesh Chintamakada is showing the practical example to access the form data using Django framework.

# September 25, 2020 (Day – 5, Session – 3)

The last session of Day-5 was started at 2:00 PM. In this session, the resource person given inputs to the participants about oracle database configuration, Object Relationship Mapping and performing CRUD (Create, Read, Update and Delete) operations on Database models that help to dev