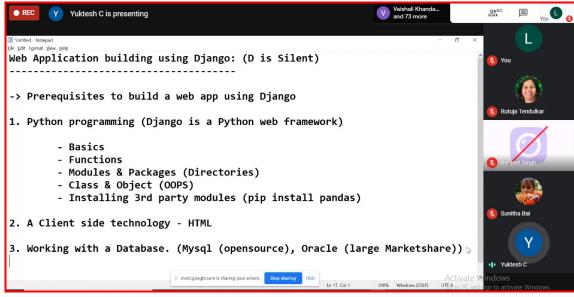

this session are:

- Connection establishment
- Data storing and accessing
- Rendering of database data using Jinja2 templates



Ms. P. Sree Lekha is explaining the database concepts.

# September 25, 2020 (Day – 5, Session – 1)

**Mr. Yuktesh Chintamakada**, Developer Advocate, IBM India Pvt. Ltd, Hyderabad acted as a resource person for all three sessions of Day-5 to demonstrate the Django web framework concepts for the development of web applications. The first session of Day-5 was started at 9:30 AM. In this session, **Mr. Yuktesh** explained the following concepts of Django to the participants.

- Pre-requisites for Django
- Introduction of Django
- Django Installation and Configuration
- Django Architecture
- Create your First Project in Django
- Understanding Project Directories



Mr. Yuktesh Chintamakada is explaining the pre-requisites that are required to develop the web applications using Django.



Mr. Yuktesh Chintamakada is explaining the architecture of Django.

# September 25, 2020 (Day – 5, Session – 2)

The second session of Day-5 was started at 11.30 AM. In this session, the participants have gain the knowledge on the folloiwng concepts of Django forms.

- Working with templates
- Working with login module
- performing client side validations



Mr. Yuktesh Chintamakada is showing the practical example to access the form data using Django framework.

# September 25, 2020 (Day – 5, Session – 3)

The last session of Day-5 was started at 2:00 PM. In this session, the resource person given inputs to the participants about oracle database configuration, Obj