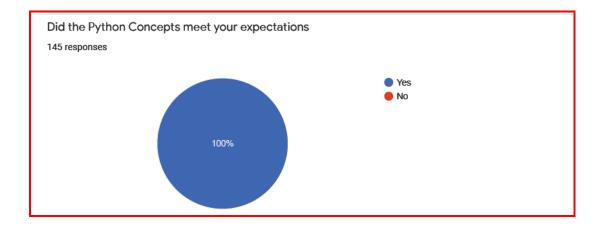

ADIYALA           | charanjeet1506@gmail.com | 9766543056 | 28 |
| 146. | BHARATHI K                    | bharathi2k2@gmail.com    | 9900793678 | 29 |
| 147. | K B V RAMA NARASIMHAM         | kbvrama@gmail.com        | 9640183972 | 24 |
| 148. | ARJUN KURUVA                  | arjunkuruva@gmail.com    | 9963322324 | 32 |
| 149. | BHARATBHAI BHULABHAI<br>PATEL | bb_patel@spuvvn.edu      | 9825809282 | 31 |

Jakavadham.V

V. Lokanadham Naidu Coordinator, ATAL FDP Department of Information Technology Sree Vidyanikethan Engineering College (Autonomous) Tirupati – 517102, Andhra Pradesh

# 8. FEEDBACK

The Feedback that is congregated from the participants using a Google form is summarized using a Pie chart. A pie chart depicts the feedback on a scale of 1 to 5 (1 is Low and 5 is High).

























Suggestions and positive responses that are shared by the participants on the FDP are as follows.

| S. No. | Feedback/Suggestions                                                                                                                                                          |
|--------|-------------------------------------------------------------------------------------------------------------------------------------------------------------------------------|
| 1.     | Very Informative                                                                                                                                                              |
| 2.     | Good fdp