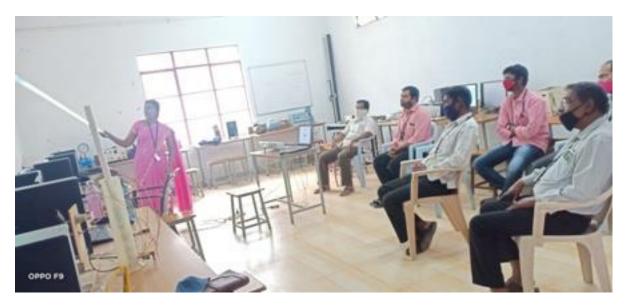

#### **Technical Sessions: Paper Presentations**

In the technical sessions, authors presented their research contributions in two parallel sessions.

**Technical Session-I**: Chaired by Dr. Ashok G. Matani, Professor, Dept. of Mechanical Engineering, Government College of Engineering, Amaravathi, Maharastra and co-chaired by Dr. NMG Kumar, Professor, Dept. of EEE, SVEC and Dr. S. Farook, Associate Professor, Dept. of EEE, SVEC.