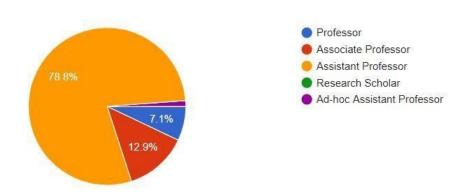

## FEEDBACK DETAILS

- **Registered Participants** : 95
- **Attended Participants** : 80
- **Certificates Generated** : 85

Designation

85 responses

| S.No | Mail ID                            | Feedback about the program           |
|------|------------------------------------|--------------------------------------|
| 1    | vharikrishna2@yahoo.co.in          | Nope                                 |
| 2    | hemanthphanikumar.s@gmail.com      | None                                 |
| 3    | harikadondapati408@gmail.com       | Good                                 |
| 4    | praveena.hd@vidyanikethan.edu      |                                      |
| 5    | balajikcse@gmail.com               | Excellent                            |
| 6    | udaykumar.jidugu@gmail.com         | Good                                 |
| 7    | seshadri1.u@gmail.com              | Session is very good and informative |
| 8    | harshavardhan.v@vidyanikethan.edu  | Good Session                         |
| 9    | kalyanchakravarthy1123@gmail.com   | Good                                 |
| 10   | lakshmikala.k@vidyanikethan.edu    | None                                 |
| 11   | surendranatha.gm@vidyanikethan.edu | Nice                                 |
| 12   | papudesidharani@gmail.com          | Excellent seminar                    |
| 13   | nimmlaharathi@gmail.com            | Nothing                              |
| 14   | mailpgeetha2013@gmail.com          | VERY GOOD                            |
| 15   | arunphd1986@gmail.com              |                                      |
| 16   | chakravarthi.s@vidyanikethan.edu   | very informative                     |