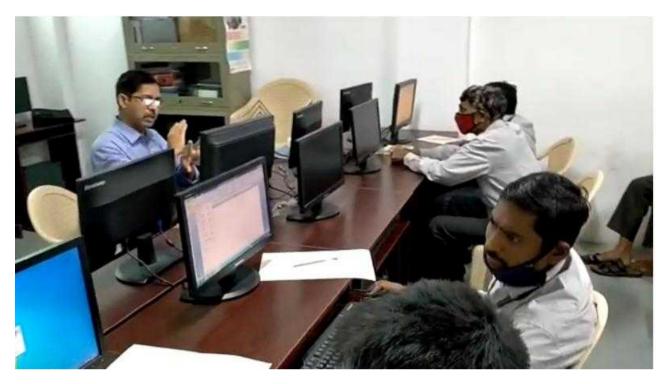

It served as the multi-disciplinary platform for exchanging innovative ideas and thoughts on the Energy, Control, Computing and Electronic Systems and their applications to the society. 50 papers were shortlisted from the total count of 105 papers. This scientific meeting had 2 technical talks and 7 technical sessions where 50 research paper were presented.