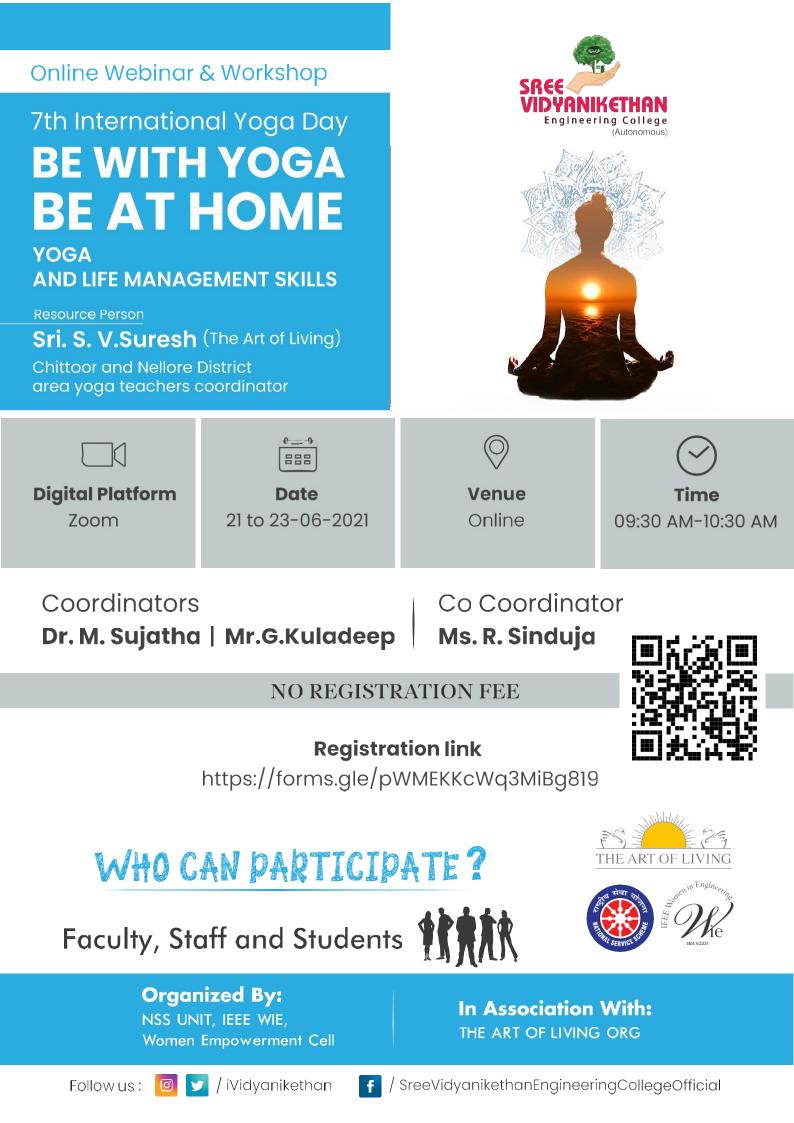

r & IEEE Student Branch held on 19th June, 2021 organized by the Department of Electrical and Electronics Engineering of Sree Vidyanikethan Engineering College(Autonomous), Tirupati.

Dr. B.M. Satish **Principal, SVEC** 

M.S. Sy

Dr. M.S. Sujatha HOD EEE,SVEC

G. Kawindla Mr. G.Ravindra

**Convener EEE, SVEC** 

Made for free with Certify'em

Online Webinar & Workshop on **7th International Yoga Day** 

Theme: **"Be with Yoga, Be at Home"** Title: **"Yoga and Life Management Skills"** 

Date: 21st to 23rd June 2021 | Time: 9:30 AM to 10:30 AM

Resource Person Sri. S. V. Suresh (The Art of Living) Chittoor and Nellore District area yoga teachers coordinator

Platform: Zoom/Youtube Organized By: NSS UNIT, IEEE WIE , Women Empowerment Cell In Association With: THE ART OF LIVING ORG













(Autonomous)

Sree Sainath Nagar, Tirupati – 517 102

SVEC/2020-21

24<sup>th</sup> June, 2021

## Online Webinar & 3 day workshop on "YOGA and LIFE MANAGEMENT SKILLS

### **"PARTCIPANTS DETAILS**

**Registered Participants** : 213

**Attended Participants** : 91

| S.No | Name of the Participant              | Name of the Institution                | Designation | Mail ID                            |
|------|--------------------------------------|----------------------------------------|-------------|------------------------------------|
| 1    | Chalichalamala Yaswitha              | Sree Vidyanikethan Engineering College | Student     | gchali60@gmail.com                 |
| 2    | GAJULA PRAVEEN KUMAR                 | SREE VIDYANIKETAN ENGINEERING COLLEGE  | Student     | praveen8