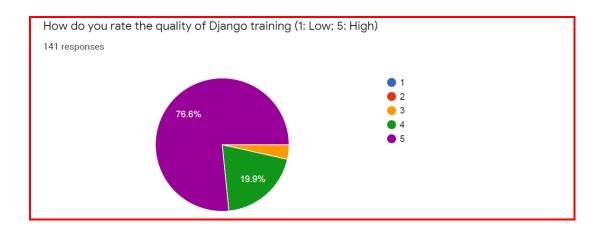

| charanjeet1506@gmail.com | 9766543056 | 28 |
| 146. | BHARATHI K                    | bharathi2k2@gmail.com    | 9900793678 | 29 |
| 147. | K B V RAMA NARASIMHAM         | kbvrama@gmail.com        | 9640183972 | 24 |
| 148. | ARJUN KURUVA                  | arjunkuruva@gmail.com    | 9963322324 | 32 |
| 149. | BHARATBHAI BHULABHAI<br>PATEL | bb_patel@spuvvn.edu      | 9825809282 | 31 |

Jakavadham.V

V. Lokanadham Naidu Coordinator, ATAL FDP Department of Information Technology Sree Vidyanikethan Engineering College (Autonomous) Tirupati – 517102, Andhra Pradesh

# 8. FEEDBACK

The Feedback that is congregated from the participants using a Google form is summarized using a Pie chart. A pie chart depicts the feedback on a scale of 1 to 5 (1 is Low and 5 is High).

























Suggestions and positive responses that are shared by the participants on the FDP are as follows.

| S. No. | Feedback/Suggestions                                                                                                                                                          |
|--------|-------------------------------------------------------------------------------------------------------------------------------------------------------------------------------|
| 1.     | Very Informative                                                                                                                                                              |
| 2.     | Good fdp