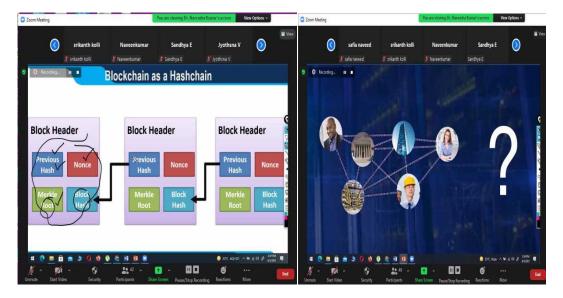

,

| -  | D.Raghurami<br>Reddy,N.Narendhiran,                                                                                | 2020-310            | Diesel engine using blends of<br>Methyl Ester of Water Hyacinth<br>with nano additive as alternate fuel     | college<br>Tirupati<br>Annamalai University,                                                                             |
|----|--------------------------------------------------------------------------------------------------------------------|---------------------|-------------------------------------------------------------------------------------------------------------|--------------------------------------------------------------------------------------------------------------------------|
| 40 | P.Anusha<br>Sindhuja R and Dr. S. Padma                                                                            | ICECCES<br>2020-311 | Comparison Between Symmetrical<br>And Asymmetrical 13 Level Mli<br>With Reduced Number Of<br>Switches       | Chidambaram, India                                                                                                       |
| 41 | Mr. M. Manohara, Dr. NMG<br>Kmar and Dr. S. Farook                                                                 | ICECCES<br>2020-312 | Hybrid Electric Vehicle Voltage<br>Regulation Using Backstepping<br>Sliding Mode Control                    | Sree Vidyanikethan Engineering<br>college, Trupati, India.<br>Sree Vidyanikethan Engineering                             |
| 42 | Dr. T. Devaraju Y.<br>Paparayudu Mr. T.<br>Kosaleswara Reddy                                                       | ICECCES<br>2020-313 | A New Power Control Scheme for<br>Grid Side Inverters during Grid<br>Faults in Wind Turbines                | College<br>Tirupathi, India<br>Sree Vidyanikethan Engineering                                                            |
| 43 | Mr. T. Kosaleswara Reddy<br>Dr. T. Devaraju Y.<br>Paparayudu                                                       | ICECCES<br>2020-314 | Integration and Control of<br>Renewable Energy Sources using<br>Multi-Agent System in Railway<br>Substation | College<br>Tirupathi, Indi                                                                                               |
| 44 | Dr. J.Avanija Dr. K.Reddy<br>Madhavi Dr. G. Sunitha                                                                | ICECCES<br>2020-315 | Sentimental Analysis for movie<br>reviews using Naive Bayes<br>classifier                                   | CSE, Sree Vidyanikethan<br>Engineering College, Tirupati,India.                                                          |
| 45 | Dr. K.Reddy Madhavi<br>SindhoojaAbbagalla, Dr. S.<br>Viswanadha Raju, Dr<br>Padmavathi Kora                        | ICECCES<br>2020-316 | Impact Analysis of hydration and<br>sleep interventions on health using<br>Machine Learning Algorithms      | CSE, Sree Vidyanikethan<br>Engineering College,<br>Tirupati,India.                                                       |
| 46 | Hari Krishnan G, NMG<br>Kumar, I Kumara Swamy,R<br>Sri Harikanth Reddy and<br>Shaik Chand Basha                    | ICECCES<br>2020-317 | Automatic Power Factor<br>Improvement and control using<br>Embedded Board                                   | Sree Vidyanikethan Engineering<br>College, Tirupati,India.                                                               |
| 47 | G Hari Krishnan, G<br>Mohandass, R J Hemalatha,<br>Banda Naveen Sagar,<br>Chennupati Sravani and Mudi<br>Sai Kumar | ICECCES<br>2020-318 | Thermoelectrical based charging system for electronic gadgets                                               | Sree Vidyanikethan Engineering<br>College, Tirupati,India.                                                               |
| 48 | M Krishna Chaithanya J.<br>Madhavan E. Parimalasundar<br>· M. Venkatesan                                           | ICECCES<br>2020-319 | IoT based Automatic Fire Fighting<br>Robot using Arduino                                                    | Bhoj Reddy Engg. College for<br>Women Hyderabad, India AND<br>Sree Vidyanikethan Engineering<br>College, Tirupati, India |
| 19 | Dr. NMG Kmar Mr. M.<br>Manohara, and Dr. S. Farook                                                                 | ICECCES<br>2020-320 | Hybrid solar vechicle performance<br>Analysis                                                               |                                                                                                                          |
| 50 | T Krishnarjuna Rao<br>Dr. M.srinivasan Dr D<br>Lakshmiah                                                           | ICECCES<br>2020-321 | Design Of A Low Power Less<br>Area Adaptive Noise Canceller<br>Using Lms Algorithm                          | SSSUTMS, Shehore, MP and Sri<br>Indu Institute of Engineering and<br>Technology- Hyderabad                               |