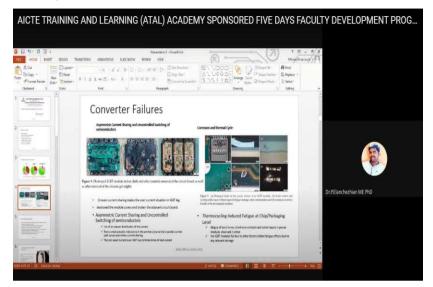

Elanchezhian**, has emphasized the skills that can gain by the participants after learning the Green technoloy and sustainability engineering concepts. related to power electronic converters used in renewable energy system and reliability discussion.

### **TECHNICAL SESSIONS**

### February 15, 2021 (Day - 1, Session - 1)

**Dr. P. Elanchezhian**, Technical Lead (Global R & D), KK Wind Solutions India Private Limited, Bangalore acted as a resource person for first sessions of Day-1 to deliver the Power electronics reliability concepts. The first session of Day-1 is started at 10:00 AM. The participants are trained on the following concepts of Python programming.

- Power Electronic component reliability
- Converter Failures

- Testing Needs
- LED drivers
- Solar inverter/ inverter test



Dr. P. Elanchezhian, is explaining the concept of Power electronic component reliability.



Dr. P. Elanchezhian is demonstrating the basic types of Python using the IDLE.

### February 15, 2021 (Day - 1, Session - 2)

**Dr. Asha rani,** Assistant Professor/EEE, NIT, Silchar acted as a resource person for Second session of Day-1 to deliver Power control of DFIG under Unbalanced grid conditions concepts. The second session of Day-1 is started at 12:00 Noon. In this session. The participants were introduced with the following concepts.

- Types of WECS
- Signification of synchronizing techniques in grid
- Effects of voltage sag in DFIG
- Signification of rotor speed and position estimation algorithms

• Power control of DFIG under different conditions



**Dr. Asha rani** is explaining the