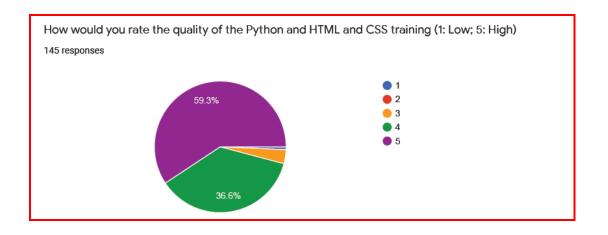

JEET DADIYALA           | charanjeet1506@gmail.com | 9766543056 | 28 |
| 146. | BHARATHI K                    | bharathi2k2@gmail.com    | 9900793678 | 29 |
| 147. | K B V RAMA NARASIMHAM         | kbvrama@gmail.com        | 9640183972 | 24 |
| 148. | ARJUN KURUVA                  | arjunkuruva@gmail.com    | 9963322324 | 32 |
| 149. | BHARATBHAI BHULABHAI<br>PATEL | bb_patel@spuvvn.edu      | 9825809282 | 31 |

Jakavadham.V

V. Lokanadham Naidu Coordinator, ATAL FDP Department of Information Technology Sree Vidyanikethan Engineering College (Autonomous) Tirupati – 517102, Andhra Pradesh

# 8. FEEDBACK

The Feedback that is congregated from the participants using a Google form is summarized using a Pie chart. A pie chart depicts the feedback on a scale of 1 to 5 (1 is Low and 5 is High).

























Suggestions and positive responses that are shared by the participants on the FDP are as follows.

| S. No. | Feedback/Suggestions                                                                                                                                                          |
|--------|-------------------------------------------------------------------------------------------------------------------------------------------------------------------------------|
| 1.     | Very Informative                                                                                                                                                              |
| 2.     | Good fdp