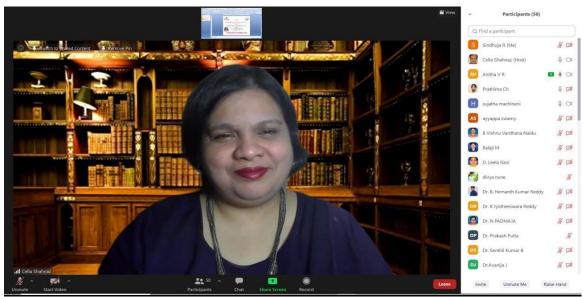

Dr. Celia Shahnaz, speaker of the event

Dr. V. Anitha, Convener, Women Empowerment Cell- SVEC, read the profile of the Speaker and welcomed the chief guest and all the participants for the informative live session.

Dr. V. Anitha, Convener, Women Empowerment Cell welcoming participants

The Speaker of the session Prof. Dr. Celia Shahnaz, quoting few examples, uplifted the participants to engage them in all technical activities during pandemic situation.