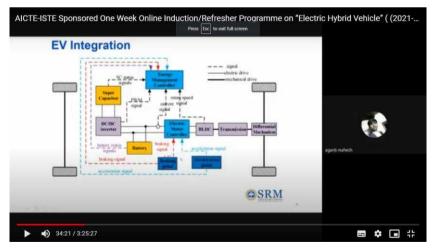

magnetic gear motor for EV

Applications. **Dr. S.Prabhu** practically shown the design of Switched reluctance magnetic gear motor.



**Dr. S. Prabhu** is demonstrating SRM with ANSYS software.

#### April 22, 2021 (Day – 4, Session – 1)

**Dr. C. Bharatiraja**, Associate professor, SRM institute of science and technology, Chennai acted as a resource person for all the three sessions of Day-4. The first session of Day-4 was started at 10:00 AM.

In this session **Dr. C. Bharatiraja**, explained the Power electronics converter topologies and emobility and implementation. The participants have gained the practical knowledge on the following concepts.

- Converter and inverter topologies and control,
- EV motor drive
- MLI based Induction motor drive
- Different configuration of topologies



Dr. C.Bharatiraja is explaing EV motor drive

#### April 22, 2021 (Day – 4, Session – 2)

The second session of the Day-4 was started at 12.30 AM. In this session, **Dr. C.Bharatiraja** has demonstrated the following concepts.

- E mobility
- Batteries
- Battery management systems
- Charging of EVs and charger
- Bidirectional charger
- Charging methods



Dr. C.Bharatiraja is explaing car Body battery pack

#### April 22, 2021 (Day – 4, Session – 3)

The session was started at 2.30 PM. In this session, **Dr. C.Bharatiraja** has delivered a lecture on PV plants with micro grid concepts, smart city and roll of power converters. He explained the various tags and styles that are used to design micro grid and smart grid. In addition, **Dr. C.Bharatiraja** practically shown the design of wirel