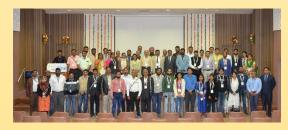

**Convener** : Dr G Hari Krishnan, Associate Professor, EEE, SVEC

The conference was held from 27<sup>th</sup> to 29<sup>th</sup> November 2020. It brought together a wide range of researchers, academicians, and research scholars working on the subject title.

It served as the multi-disciplinary platform for exchanging innovative ideas and thoughts on the Energy, Control, Computing and Electronic Systems and their applications to the society. 50 papers were shortlisted from the total count of 105 papers. This scientific meeting had 2 technical talks and 7 technical sessions where 50 research paper were presented.

#### Day 1: 27<sup>th</sup> November, 2020

**Session 1**: Inauguration and Keynote address by Dr. Sydulu Maheswarapu, Professor (HAG), NIT-Warangal.

Chief Guest of International Conference, Dr. Sydulu Maheswarapu, Professor (HAG), National Institute of Technology, Warangal; Guests of Honor, Prof. L. Venugopal Reddy, Advisor cum Director, SVET & Dr. Lazar Mathew, Pro Vice chancelor, Karunya University, Coimbatore; Principal, SVEC, Dr. P.C. Krishnamachary; Director Q & D, SVET, Dr. I. Sudarshan Kumar; Conference chair Dr. T. Nageswara Prasad, Vice Principal, BoS Chairman Dept. of EEE & Prof. M. S. Sujatha, HoD, Dept. of EEE; Convener, Dr. G. Hari Krishnan Associate Professor, Dept of EEE; Co-Convener Dr. V. Arun, Associate Professor Dept. of EEE graced the E-inauguration of the conference.