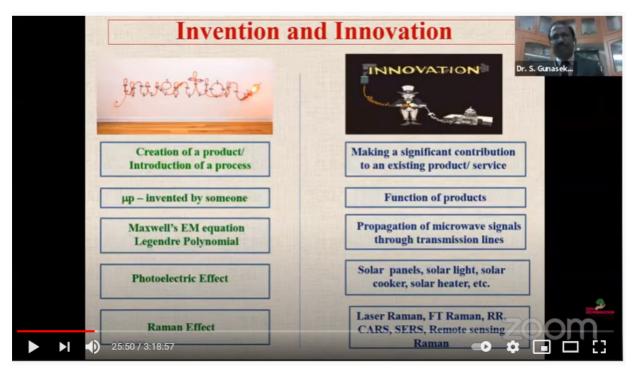

|  |
|--------------------------------|---------------------|--|--|
| State                          | No. of Participants |  |  |
| Andhra Pradesh                 | 215                 |  |  |
| Karnataka                      | 06                  |  |  |
| Tamil Nadu                     | 33                  |  |  |
| Telangana                      | 25                  |  |  |
| Other States                   | 27                  |  |  |
| Total                          | 306                 |  |  |



Welcome Address by Dr. O. Eswara Reddy, Professor, HoD and Chairman-BoS, Dept. of Civil Engineering, Sree Vidyanikethan Engineering College



(AUTONOMOUS)

Sree Sainath Nagar, Tirupati - 517102



Inaugural Address by Dr. B. M. Satish, Principal, Sree Vidyanikethan Engineering College



Prof. Dr. S. Gunasekaran, Dean (Research & Development), St. Peter's Institute of Higher Education and Research delivering a Lecture on "Research Approach for Global Reach"



(AUTONOMOUS)

Sree Sainath Nagar, Tirupati – 517102





Prof. Dr. S. Gunasekaran, Dean (Research & Development), St. Peter's Institute of Higher Education and Research delivering a Lecture on "Research Approach for Global Reach"



(AUTONOMOUS)

Sree Sainath Nagar, Tirupati – 517102



Prof. Dr. S. Gunasekaran, Dean (Research & Development), St. Peter's Institute of Higher Education and Research delivering a Lecture on "Research Approach for Global Reach"



Dr. S. Farook, Associate Professor, Department of EEE, Sree Vidyanikethan Engineering College delivering a Lecture on "Research Methodology for Scientific Res