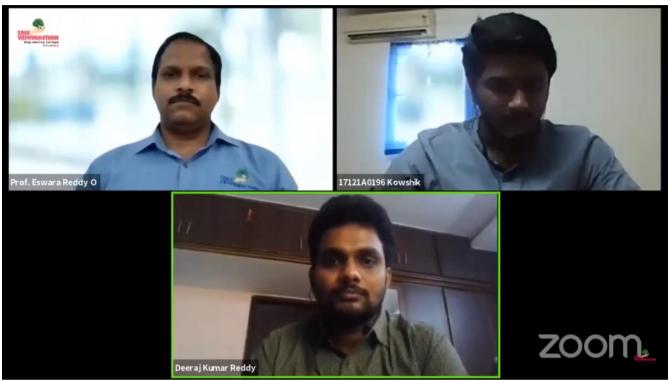

**Convener** : Dr G Hari Krishnan, Associate Professor, EEE, SVEC

The conference was held from 27<sup>th</sup> to 29<sup>th</sup> November 2020. It brought together a wide range of researchers, academicians, and research scholars working on the subject title.

#### Day 1: 27<sup>th</sup> November, 2020

**Session 1**: Inauguration and Keynote address by Dr. Sydulu Maheswarapu, Professor (HAG), NIT-Warangal.

Chief Guest of International Conference, Dr. Sydulu Maheswarapu, Professor (HAG), National Institute of Technology, Warangal; Guests of Honor, Prof. L. Venugopal Reddy, Advisor cum Director, SVET & Dr. Lazar Mathew, Pro Vice chancelor, Karunya University, Coimbatore; Principal, SVEC, Dr. P.C. Krishnamachary; Director Q & D, SVET, Dr. I. Sudarshan Kumar; Conference chair Dr. T. Nageswara Prasad, Vice Principal, BoS Chairman Dept. of EEE & Prof. M. S. Sujatha, HoD, Dept. of EEE; Convener, Dr. G. Hari Krishnan Associate Professor, Dept of EEE; Co-Convener Dr. V. Arun, Associate Professor Dept. of EEE graced the E-inauguration of the conference.