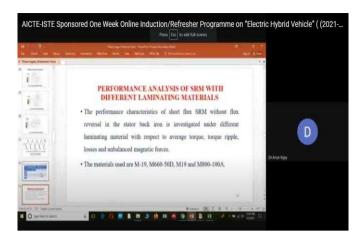

Session 1: Invited Talk - 1: "Modern Society with Smart Grid & Challenges" - Dr. Sydulu Maheswarapu, Professor, NIT, Warangal.

Dr. Sydulu Maheswarapu delivering a talk on "Modern Society with Smart Grid & Challenges"

Dr. Sydulu Maheswarapu presented his extensive research on "Modern Society with Smart Grid & Challenges" and discussed on the latest ICT components, tools, technologies, architecture, and various optimization techniques, as well as its current development in Smart grid-based applications. As modern society is unimaginable without use of electricity, communication, internet and computers, he gave more insights about the smart technologies used in smart grid like WAMS, PMU, RTU etc.