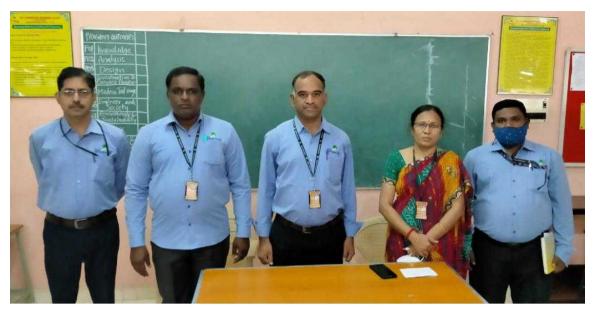

#### Day 1: 27<sup>th</sup> November, 2020

**Session 1**: Inauguration and Keynote address by Dr. Sydulu Maheswarapu, Professor (HAG), NIT-Warangal.

Chief Guest of International Conference, Dr. Sydulu Maheswarapu, Professor (HAG), National Institute of Technology, Warangal; Guests of Honor, Prof. L. Venugopal Reddy, Advisor cum Director, SVET & Dr. Lazar Mathew, Pro Vice chancelor, Karunya University, Coimbatore; Principal, SVEC, Dr. P.C. Krishnamachary; Director Q & D, SVET, Dr. I. Sudarshan Kumar; Conference chair Dr. T. Nageswara Prasad, Vice Principal, BoS Chairman Dept. of EEE & Prof. M. S. Sujatha, HoD, Dept. of EEE; Convener, Dr. G. Hari Krishnan Associate Professor, Dept of EEE; Co-Convener Dr. V. Arun, Associate Professor Dept. of EEE graced the E-inauguration of the conference.