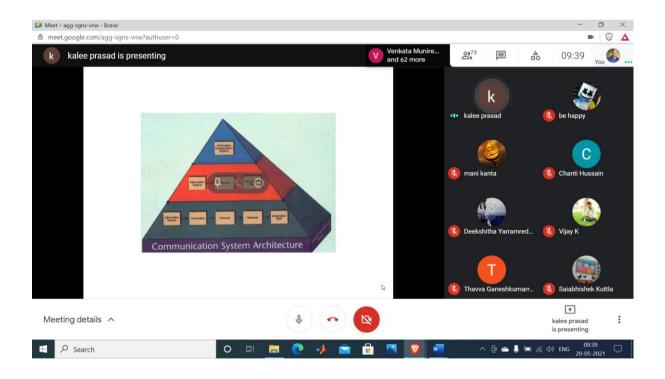

Dr. Sydulu Maheswarapu presented his extensive research on "Modern Society with Smart Grid & Challenges" and discussed on the latest ICT components, tools, technologies, architecture, and various optimization techniques, as well as its current development in Smart grid-based applications. As modern society is unimaginable without use of electricity, communication, internet and computers, he gave more insights about the smart technologies used in smart grid like WAMS, PMU, RTU etc.