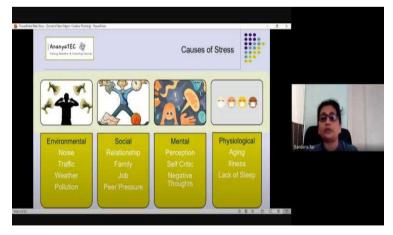

#### About the Webinar:

Stress cannot be eliminated, but we can reduce the amount of stress to achieve a sense of balance between work life and personal life. This webinar will help understand the causes of stress