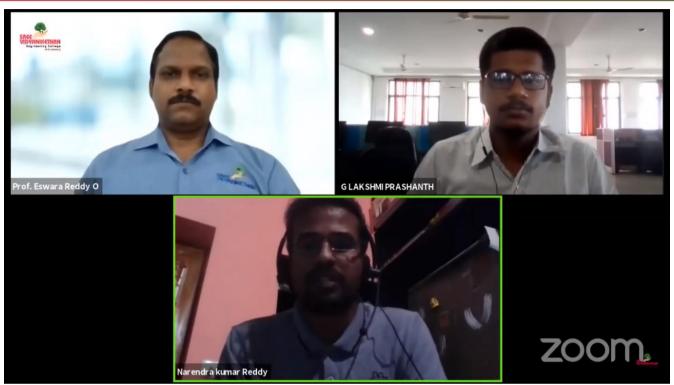

Session 1: Invited Talk - 1: "Modern Society with Smart Grid & Challenges" - Dr. Sydulu Maheswarapu, Professor, NIT, Warangal.

Dr. Sydulu Maheswarapu delivering a talk on "Modern Society with Smart Grid & Challenges"

Dr. Sydulu Maheswarapu presented his extensive research on "Modern Society with Smart Grid & Challenges" and discussed on the latest ICT components, tools, technologies, architecture, and various optimization techniques, as well as its current development in Smart grid-based applications. As modern society is unimaginable without use of electricity, communication, internet and computers, he gave more insights about the smart technologies used in smart grid like WAMS, PMU, RTU etc.