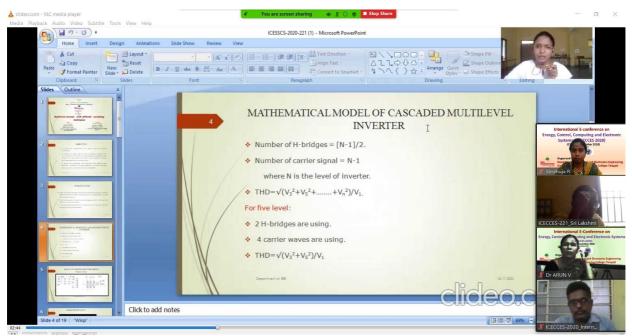

| 10                                    | Rutuja Zargad and Maghraj<br>Morey                                                       | ICECCES<br>2020-212 | Government engineering college<br>aurangabad                                                                                                         | Standalone PV based Vector<br>Controlled Induction Motor Drive<br>for renewable energy application.                               |
|---------------------------------------|------------------------------------------------------------------------------------------|---------------------|------------------------------------------------------------------------------------------------------------------------------------------------------|-----------------------------------------------------------------------------------------------------------------------------------|
| 11                                    | Illinda Pranav and Kola<br>Leleedhar Rao                                                 | ICECCES<br>2020-213 | Geothermal power generation:<br>global updates                                                                                                       | Chaitanya bharathi institute of<br>technology(a),gandipet,hyderabad<br>and sree 9vidyanikethan<br>engineering c10ollege, tirupati |
|                                       | . Aslam Shaik, Abdul Khadar<br>Shaik, Jakeer Shaik and<br>Meeravali Khan                 | ICECCES<br>2020-214 | Effect of active time adjustment in space vector pulse width modulation strategy                                                                     | Jntu kakinada, sree vidyanikethan<br>engineering college, tirumala<br>engineering college and acharya<br>nagarjuna university     |
| 13                                    | Dr. Ashok G. Matani                                                                      | ICECCES<br>2020-215 | Smart grid technologies towards<br>improved<br>efficient energy use                                                                                  | Government College of<br>Engineering, Amravati                                                                                    |
| 14                                    | N. Bhavani, G Vinodhini, R<br>Sumathi and A Sheelavathi                                  | ICECCES<br>2020-216 | A Survey of Data Mining<br>Techniques for Internet of Things<br>and its Applications                                                                 | Saranathan College of Engineering,<br>Tiruchirapalli – 620012, Annamalai<br>University, Chidambaram                               |
| 15                                    | Janardhan Gurram and<br>Manohar Gangikunta                                               | ICECCES<br>2020-218 | Review of Single Phase<br>Transformerless inverters for Grid<br>Connected PV system                                                                  | CVR College of Engineering                                                                                                        |
| 16                                    | Sandeep Kumar and Jainath<br>Yadav                                                       | ICECCES<br>2020-219 | Indian Language Identification in<br>Noisy Environments using GMM<br>based Stochastic Feature Mapping                                                | Government Polytechnic Banka and<br>Central University of south Bihar                                                             |
| 17                                    | Ch.gangadhar and md.<br>. Habibulla                                                      | ICECCES<br>2020-220 | Fpga implementation of discrete<br>wavelet transform based<br>orthogonal Frequency division<br>multiplexing                                          | Pvp siddhartha institute of technology                                                                                            |
| 18                                    | Sreelakshmi Sanka and<br>Sujatha Ms                                                      | ICECCES<br>2020-221 | Multiplexing<br>Multilevel inverter with different<br>switching techniques                                                                           | JNTUA, Ananthapuram and Sree                                                                                                      |
| . 19                                  | Gangadhar Chekka and Md<br>Habibulla                                                     | ICECCES<br>2020-222 | Image transmission through<br>Discrete Wavelet Transform based<br>Orthogonal Frequency Division<br>Multiplexing using Orthogonal<br>Matching Pursuit | Vidyanikethan Engineering College<br>Pvp siddhartha institute of<br>technology                                                    |
| 20                                    | Aravindh Sai G, Koushik S<br>and Sai Subhadra Abbineni                                   | ICECCES<br>2020-223 | A Load Flow Analysis of IEEE 14<br>Bus using Mi-Power                                                                                                | Vignana bharathi institute of                                                                                                     |
|                                       | Sri Hari S, Rahul R, Umesh<br>Prabhu H and<br>Balasubramanian V                          | ICECCES<br>2020-224 | Android application controlled<br>water trash bot using internet of<br>things                                                                        | technology<br>St.joseph's college of engineering                                                                                  |
| 22                                    | Dr. A K Damodaram,<br>Sreenivasa Chakravarthi<br>. Sangapu and Dr. Lakshmi<br>Thulasi Ch | ICECCES<br>2020-225 | A Three Layered Architecture for<br>Energy Consumption Monitoring<br>System                                                                          | Sree vidyanikethan Engineering<br>College and Chadalawada                                                                         |
| -24                                   | Saurabh Tejpal                                                                           | ICECCES<br>2020-226 | Iot Based Health Monitoring<br>System For Infants                                                                                                    | Ramanamma Engineering College<br>Terna Engineering College, Nerul,                                                                |
|                                       | Virendra Koli                                                                            | 2020-228            | A Survey: Marine Environment<br>Monitoring using Wireless Same                                                                                       | Terna Engineering College North                                                                                                   |
| 25                                    | Pushpalatha Madas,<br>Dr.Srinivasan M and                                                | ICECCES             | An Efficient and Vietness                                                                                                                            | Ivavi iviumbai                                                                                                                    |
| and and an and an and a second second |                                                                                          |                     | Multicast protocol for MANET in                                                                                                                      | Sri Satya Sai University of<br>Technology and Medical                                                                             |