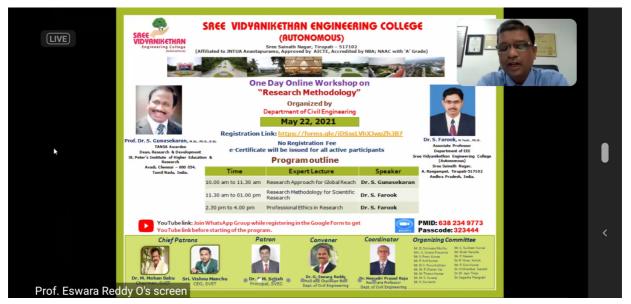

| 306                 |

| State-wise Participant Summary |                     |  |  |
|--------------------------------|---------------------|--|--|
| State                          | No. of Participants |  |  |
| Andhra Pradesh                 | 215                 |  |  |
| Karnataka                      | 06                  |  |  |
| Tamil Nadu                     | 33                  |  |  |
| Telangana                      | 25                  |  |  |
| Other States                   | 27                  |  |  |
| Total                          | 306                 |  |  |



Welcome Address by Dr. O. Eswara Reddy, Professor, HoD and Chairman-BoS, Dept. of Civil Engineering, Sree Vidyanikethan Engineering College



(AUTONOMOUS)

Sree Sainath Nagar, Tirupati - 517102



Inaugural Address by Dr. B. M. Satish, Principal, Sree Vidyanikethan Engineering College



Prof. Dr. S. Gunasekaran, Dean (Research & Development), St. Peter's Institute of Higher Education and Research delivering a Lecture on "Research Approach for Global Reach"



(AUTONOMOUS)

Sree Sainath Nagar, Tirupati – 517102





Prof. Dr. S. Gunasekaran, Dean (Research & Development), St. Peter's Institute of Higher Education and Research delivering a Lecture on "Research Approach for Global Reach"



(AUTONOMOUS)

Sree Sainath Nagar, Tirupati – 517102



Prof. Dr. S. Gunasekaran, Dean (Research & Development), St. Peter's Institute of Higher Education and Research delivering a Lecture on "Research Approach for Global Reach"



Dr. S. Farook, Associate Professor, Department of EEE, Sree Vidyan