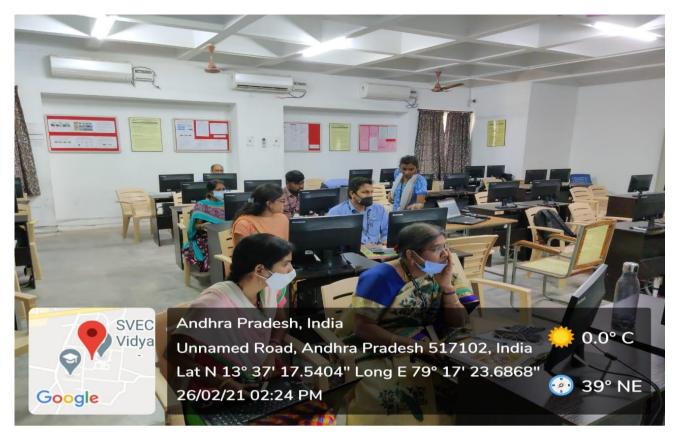

#### **Technical Sessions: Paper Presentations**

In the technical sessions, authors presented their research contributions in two parallel sessions.

**Technical Session-I**: Chaired by Dr. Ashok G. Matani, Professor, Dept. of Mechanical Engineering, Government College of Engineering, Amaravathi, Maharastra and co-chaired by Dr. NMG Kumar, Professor, Dept. of EEE, SVEC and Dr. S. Farook, Associate Professor, Dept. of EEE, SVEC.

Participants presenting their research contributions

SREE VIDYANIKETHAN ENGINEERING COLLEGE

(AUTONOMOUS)

Sree Sainath Nagar, Tirupati - 517102

Participants during their research contributions

**Technical Session-II:** Chaired by Dr. Gowri Manohar, Professor, Dept. of EEE, S.V University College of Engineering, Tirupati and co-chaired by Dr. T. Devaraju, Professor, Dept. of EEE, SVEC and Dr. D. Suresh Babu, Associate Professor, Dept. of EEE, SVEC.