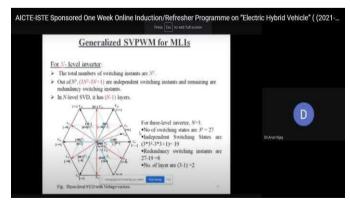

#### **National Advisory Council**

Dr. V. Ganesan, Retired Professor, IIT, Madras Dr. K. Shanti Swarup, IIT, Madras Dr. Devara Vijaya Bhaskar, IIT, Dhanbad Dr. Sydulu Maheswarapu, NIT Warangal, Telangana Dr. A. V. Giridhar, NIT Warangal, Telangana Dr. G. Siva kumar, NIT, Warangal Dr. S. Porpandiselvi, NIT, Warangal Dr. S. Murugan, NIT, Rourkela. Dr. S. Anbarasu, NIT, Rourkela Dr. R. Anand, NIT, Tiruchirapalli Dr. R. Sunitha, NIT Calicut, Kerala Dr. Noor Mahammad Sk, IIITDM, Tamil Nadu, India Dr. R. Gururaj, BITS, Hyderabad Dr. M. Vijay Kumar, JNTUA, Anantapuramu Dr. R. Velraj, Anna University, Chennai Dr. K. Vijaya Kumar, SRM University, Chennai Dr. B. Shanthi, Annamalai University, T.N, India Dr. P. S. Venkataramu, Presidency University, Bangalore Dr. J. Vara Prasad, Christ University, Bangalore Dr. R K Mishra, Berhampur University, Orissa Dr. Sanjay Lakshminarayanan, BMSIT College, Bengaluru Dr. M. S. Nagaraj, BIET, Davangere Dr. C.R.Balamurugan, KCE, Coimbatore Dr. K. T.Selvan, SSN College of Engineering, Kalavakkam, Tamilnadu Dr. N. Nallusamy, SSN Engineering College, Chennai Dr. P. Bharani Chandra Kumar, GMRIT, Andhra Pradesh Dr. V. V. Rama Prasad, SVEC, Tirupati Dr. M.Senthil Kumar, Sona College of Technology, Salem Dr. S. Albert Alexander, KEC, Tamil Nadu