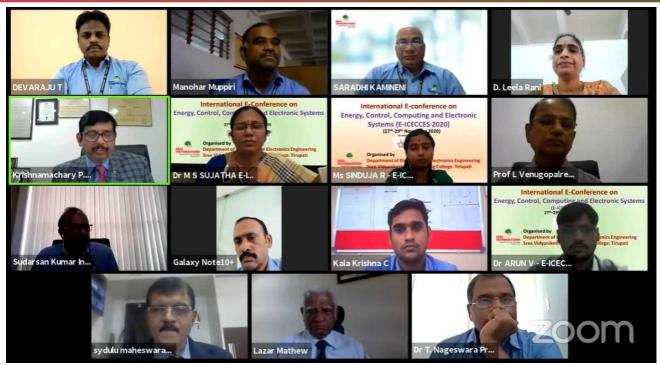

| Conference Chair(s) | : Dr. M. S. Sujatha, Professor & Head, EEE, SVEC and             |  |  |
|---------------------|------------------------------------------------------------------|--|--|
|                     | Dr. T. Nageswara Prasad, Vice Principal, BoS Chairman, EEE, SVEC |  |  |

**Convener** : Dr G Hari Krishnan, Associate Professor, EEE, SVEC

The conference was held from 27<sup>th</sup> to 29<sup>th</sup> November 2020. It brought together a wide range of researchers, academicians, and research scholars working on the subject title.