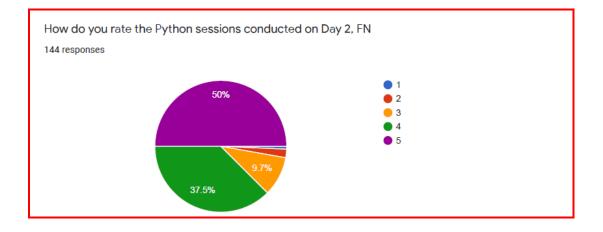

DADIYALA           | charanjeet1506@gmail.com | 9766543056 | 28 |
| 146. | BHARATHI K                    | bharathi2k2@gmail.com    | 9900793678 | 29 |
| 147. | K B V RAMA NARASIMHAM         | kbvrama@gmail.com        | 9640183972 | 24 |
| 148. | ARJUN KURUVA                  | arjunkuruva@gmail.com    | 9963322324 | 32 |
| 149. | BHARATBHAI BHULABHAI<br>PATEL | bb_patel@spuvvn.edu      | 9825809282 | 31 |

Jakavadham.V

V. Lokanadham Naidu Coordinator, ATAL FDP Department of Information Technology Sree Vidyanikethan Engineering College (Autonomous) Tirupati – 517102, Andhra Pradesh

# 8. FEEDBACK

The Feedback that is congregated from the participants using a Google form is summarized using a Pie chart. A pie chart depicts the feedback on a scale of 1 to 5 (1 is Low and 5 is High).

























Suggestions and positive responses that are shared by the participants on the FDP are as follows.

| S. No. | Feedback/Suggestions                                                                                                                                                          |
|--------|-------------------------------------------------------------------------------------------------------------------------------------------------------------------------------|
| 1.     | Very Informative                                                                                                                                                              |
| 2.     | Good fdp