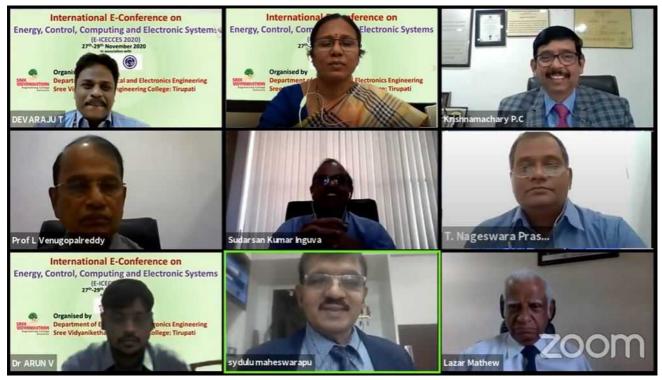

#### Day 1: 27<sup>th</sup> November, 2020

**Session 1**: Inauguration and Keynote address by Dr. Sydulu Maheswarapu, Professor (HAG), NIT-Warangal.

Chief Guest of International Conference, Dr. Sydulu Maheswarapu, Professor (HAG), National Institute of Technology, Warangal; Guests of Honor, Prof. L. Venugopal Reddy, Advisor cum Director, SVET & Dr. Lazar Mathew, Pro Vice chancelor, Karunya University, Coimbatore; Principal, SVEC, Dr. P.C. Krishnamachary; Director Q & D, SVET, Dr. I. Sudarshan Kumar; Conference chair Dr. T. Nageswara Prasad, Vice Principal, BoS Chairman Dept. of EEE & Prof. M. S. Sujatha, HoD, Dept. of EEE; Convener, Dr. G. Hari Krishnan Associate Professor, Dept of EEE; Co-Convener Dr. V. Arun, Associate Professor Dept. of EEE graced the E-inauguration of the conference.