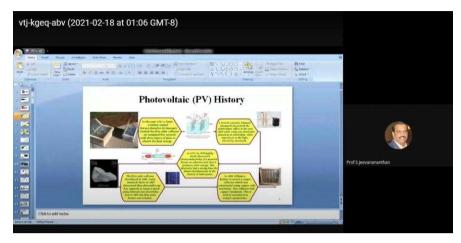

Session 1: Invited Talk - 1: "Modern Society with Smart Grid & Challenges" - Dr. Sydulu Maheswarapu, Professor, NIT, Warangal.

Dr. Sydulu Maheswarapu delivering a talk on "Modern Society with Smart Grid & Challenges"

Dr. Sydulu Maheswarapu presented his extensive research on "Modern Society with Smart Grid & Challenges" and discussed on the latest ICT components, tools, technologies, architecture, and various optimization techniques, as well as its current development in Smart grid-based applications. As modern society is unimaginable without use of electricity, communication, internet and computers, he gave more insights about the smart technologies used in smart grid like WAMS, PMU, RTU etc.