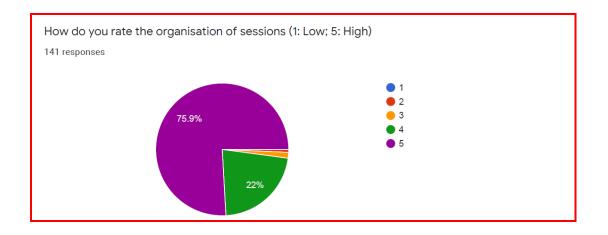

| charanjeet1506@gmail.com | 9766543056 | 28 |
| 146. | BHARATHI K                    | bharathi2k2@gmail.com    | 9900793678 | 29 |
| 147. | K B V RAMA NARASIMHAM         | kbvrama@gmail.com        | 9640183972 | 24 |
| 148. | ARJUN KURUVA                  | arjunkuruva@gmail.com    | 9963322324 | 32 |
| 149. | BHARATBHAI BHULABHAI<br>PATEL | bb_patel@spuvvn.edu      | 9825809282 | 31 |

Jakavadham.V

V. Lokanadham Naidu Coordinator, ATAL FDP Department of Information Technology Sree Vidyanikethan Engineering College (Autonomous) Tirupati – 517102, Andhra Pradesh

# 8. FEEDBACK

The Feedback that is congregated from the participants using a Google form is summarized using a Pie chart. A pie chart depicts the feedback on a scale of 1 to 5 (1 is Low and 5 is High).

























Suggestions and positive responses that are shared by the participants on the FDP are as follows.

| S. No. | Feedback/Suggestions                                                                                                                                                          |
|--------|-------------------------------------------------------------------------------------------------------------------------------------------------------------------------------|
| 1.     | Very Informative                                                                                                                                                              |
| 2.     | Good fdp