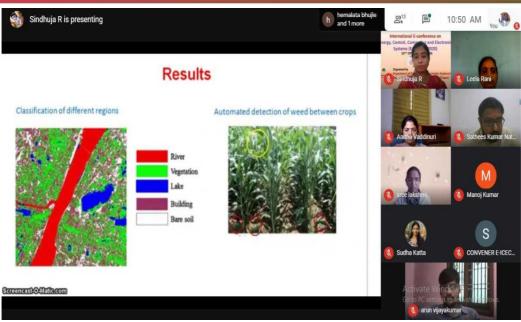

,

| -  | D.Raghurami<br>Reddy,N.Narendhiran,                                                                                | 2020-310            | Diesel engine using blends of<br>Methyl Ester of Water Hyacinth<br>with nano additive as alternate fuel     | college<br>Tirupati<br>Annamalai University,                                                                             |
|----|--------------------------------------------------------------------------------------------------------------------|---------------------|-------------------------------------------------------------------------------------------------------------|--------------------------------------------------------------------------------------------------------------------------|
| 40 | P.Anusha<br>Sindhuja R and Dr. S. Padma                                                                            | ICECCES<br>2020-311 | Comparison Between Symmetrical<br>And Asymmetrical 13 Level Mli<br>With Reduced Number Of<br>Switches       | Chidambaram, India                                                                                                       |
| 41 | Mr. M. Manohara, Dr. NMG<br>Kmar and Dr. S. Farook                                                                 | ICECCES<br>2020-312 | Hybrid Electric Vehicle Voltage<br>Regulation Using Backstepping<br>Sliding Mode Control                    | Sree Vidyanikethan Engineering<br>college, Trupati, India.<br>Sree Vidyanikethan Engineering                             |
| 42 | Dr. T. Devaraju Y.<br>Paparayudu Mr. T.<br>Kosaleswara Reddy                                                       | ICECCES<br>2020-313 | A New Power Control Scheme for<br>Grid Side Inverters during Grid<br>Faults in Wind Turbines                | College<br>Tirupathi, India<br>Sree Vidyanikethan Engineering                                                            |
| 43 | Mr. T. Kosaleswara Reddy<br>Dr. T. Devaraju Y.<br>Paparayudu                                                       | ICECCES<br>2020-314 | Integration and Control of<br>Renewable Energy Sources using<br>Multi-Agent System in Railway<br>Substation | College<br>Tirupathi, Indi                                                                                               |
| 44 | Dr. J.Avanija Dr. K.Reddy<br>Madhavi Dr. G. Sunitha                                                                | ICECCES<br>2020-315 | Sentimental Analysis for movie<br>reviews using Naive Bayes<br>classifier                                   | CSE, Sree Vidyanikethan<br>Engineering College, Tirupati,India.                                                          |
| 45 | Dr. K.Reddy Madhavi<br>SindhoojaAbbagalla, Dr. S.<br>Viswanadha Raju, Dr<br>Padmavathi Kora                        | ICECCES<br>2020-316 | Impact Analysis of hydration and<br>sleep interventions on health using<br>Machine Learning Algorithms      | CSE, Sree Vidyanikethan<br>Engineering College,<br>Tirupati,India.                                                       |
| 46 | Hari Krishnan G, NMG<br>Kumar, I Kumara Swamy,R<br>Sri Harikanth Reddy and<br>Shaik Chand Basha                    | ICECCES<br>2020-317 | Automatic Power Factor<br>Improvement and control using<br>Embedded Board                                   | Sree Vidyanikethan Engineering<br>College, Tirupati,India.                                                               |
| 47 | G Hari Krishnan, G<br>Mohandass, R J Hemalatha,<br>Banda Naveen Sagar,<br>Chennupati Sravani and Mudi<br>Sai Kumar | ICECCES<br>2020-318 | Thermoelectrical based charging system for electronic gadgets                                               | Sree Vidyanikethan Engineering<br>College, Tirupati,India.                                                               |
| 48 | M Krishna Chaithanya J.<br>Madhavan E. Parimalasundar<br>· M. Venkatesan                                           | ICECCES<br>2020-319 | IoT based Automatic Fire Fighting<br>Robot using Arduino                                                    | Bhoj Reddy Engg. College for<br>Women Hyderabad, India AND<br>Sree Vidyanikethan Engineering<br>College, Tirupati, India |
| 19 | Dr. NMG Kmar Mr. M.<br>Manohara, and Dr. S. Farook                                                                 | ICECCES<br>2020-320 | Hybrid solar vechicle performance<br>Analysis                                                               |                                                                                                                          |
| 50 | T Krishnarjuna Rao<br>Dr. M.srinivasan Dr D<br>Lakshmiah                                                           | ICECCES<br>2020-321 | Design Of A Low Power Less<br>Area Adaptive Noise Canceller<br>Using Lms Algorithm                          | SSSUTMS, Shehore, MP and Sri<br>Indu Institute of Engineering and<br>Technology- Hyderabad                               |