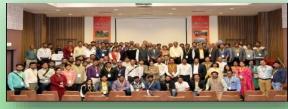

#### Day 1: 27<sup>th</sup> November, 2020

**Session 1**: Inauguration and Keynote address by Dr. Sydulu Maheswarapu, Professor (HAG), NIT-Warangal.

Chief Guest of International Conference, Dr. Sydulu Maheswarapu, Professor (HAG), National Institute of Technology, Warangal; Guests of Honor, Prof. L. Venugopal Reddy, Advisor cum Director, SVET & Dr. Lazar Mathew, Pro Vice chancelor, Karunya University, Coimbatore; Principal, SVEC, Dr. P.C. Krishnamachary; Director Q & D, SVET, Dr. I. Sudarshan Kumar; Conference chair Dr. T. Nageswara Prasad, Vice Principal, BoS Chairman Dept. of EEE & Prof. M. S. Sujatha, HoD, Dept. of EEE; Convener, Dr. G. Hari Krishnan Associate Professor, Dept of EEE; Co-Convener Dr. V. Arun, Associate Professor Dept. of EEE graced the E-inauguration of the conference.

#### **SREE VIDYANIKETHAN ENGINEERING COLLEGE**

(AUTONOMOUS)

Sree Sainath Nagar, Tirupati - 517102

Principal, Dr. P.C. Krishnamachary delivering Keynote address

Participants during inaugural session

Sree Sainath Nagar, Tirupati - 517102