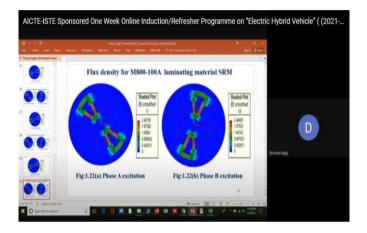

Session 1: Invited Talk - 1: "Modern Society with Smart Grid & Challenges" - Dr. Sydulu Maheswarapu, Professor, NIT, Warangal.

Dr. Sydulu Maheswarapu delivering a talk on "Modern Society with Smart Grid & Challenges"

Dr. Sydulu Maheswarapu presented his extensive research on "Modern Society with Smart Grid & Challenges" and discussed on the latest ICT components, tools, technologies, architecture, and various optimization techniques, as well as its current development in Smart grid-based applications. As modern society is unimaginable without use of electricity, communication, internet and computers, he gave more insights about the smart technologies used in smart grid like WAMS, PMU, RTU etc.