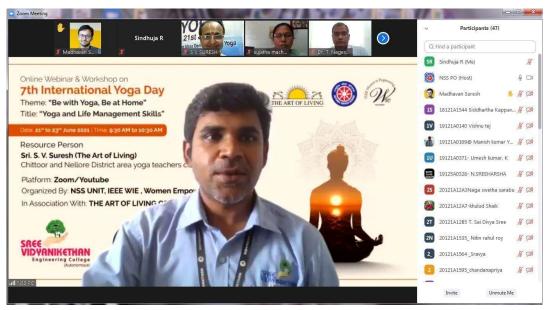

Session 1: Invited Talk - 1: "Modern Society with Smart Grid & Challenges" - Dr. Sydulu Maheswarapu, Professor, NIT, Warangal.

Dr. Sydulu Maheswarapu delivering a talk on "Modern Society with Smart Grid & Challenges"

Dr. Sydulu Maheswarapu presented his extensive research on "Modern Society with Smart Grid & Challenges" and discussed on the latest ICT components, tools, technologies, architecture, and various optimization techniques, as well as its current development in Smart grid-based applications. As modern society is unimaginable without use of electricity, communication, internet and computers, he gave more insights about the smart technologies used in smart grid like WAMS, PMU, RTU etc.