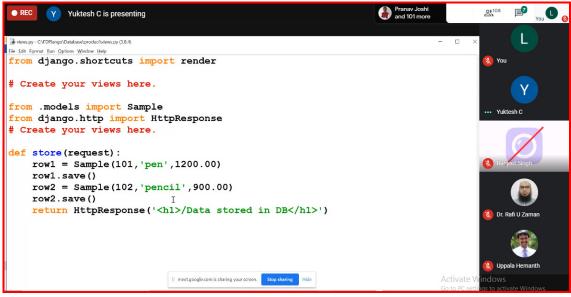

ber 25, 2020 (Day – 5, Session – 2)

The second session of Day-5 was started at 11.30 AM. In this session, the participants have gain the knowledge on the folloiwng concepts of Django forms.

- Working with templates
- Working with login module
- performing client side validations



Mr. Yuktesh Chintamakada is showing the practical example to access the form data using Django framework.

# September 25, 2020 (Day – 5, Session – 3)

The last session of Day-5 was started at 2:00 PM. In this session, the resource person given inputs to the participants about oracle database configuration, Object Relationship Mapping and performing CRUD (Create, Read, Update and Delete) operations on Database models that help to develop web applications to store the data into the database and for retrieval.



Mr. Yuktesh Chintamakada is showing the practical examples on Django models.

# **5. VALEDICTORY FUNCTION**

The valedictory function of AICTE Training and Learning (ATAL) Academy sponsored online Faculty Development Programme (FDP) on "**Robust and Scalable Web Application Development using Python**" was started at 3.45 PM on September 25, 2020. In the valedictory function, **Ms. Ch. Prathima** invited the chief guest **Mr. Yuktesh Chintamakada**, Developer Advocate, IBM India Pvt. Ltd to share his views about the FDP. **Mr. Yuktesh** suggested the participants to practice the concepts that are learnt in the FDP which help in improving the personal skills as well as to train students. Further, he advised the participants to join in developers groups like meetup.com to improve the skills