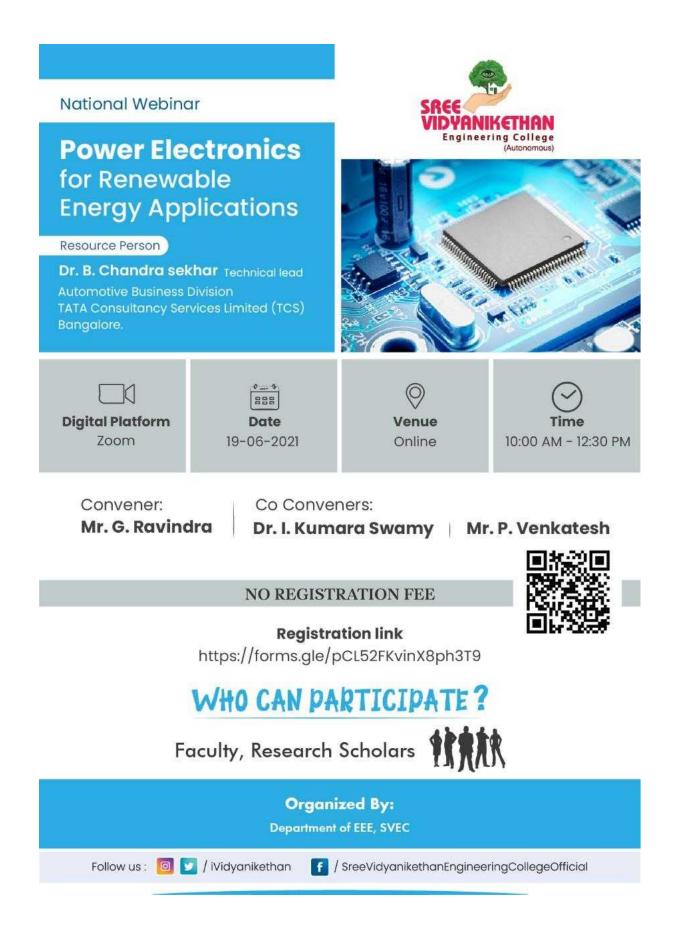

#### About the Conference:

The main objective of E-ICECCES 2020 conference is to bring academic and industrial experts together and provide an exceptional interdisciplinary platform to disseminate the most recent innovations, trends, concerns along with the present-day challenges. The conference focuses on various aspects of Electrical and Computers Engineering including Energy, Control, Computing and Electronics Systems.

#### **Call for papers:**

- Original research papers are invited in the areas, but not limited to
- Power System Operation and Control
- Power System Deregulation
- HVDC & FACTS
- Smart Grid
- Power Electronics and Drives
- Renewable Energy Sources
- Electrical Vehicle
- Control System and Automation
- Instrumentation and Medical Electronics
- Signal and Image Processing
- Pattern recognition
- Soft Computing
- Machine Learning
- Deep Learning
- Artificial Intelligence and Robotics
- Embedded Systems
- 🖲 loT
- FPGA & VLSI Circuits and Systems
- Big Data
- Cyber Security systems
- Cloud and Mobile Computing
- Human Machine Interface Security
- Antennas and Microwave communications
- Virtual Reality and Augmented reality
- Mechatronics

#### **Important dates:**

- Last date for Submission of Manuscript:17th November 2020.
- Notification of Acceptance: 20<sup>th</sup> November 2020.
- Last date of registration and submission of camera ready paper: 20<sup>th</sup> November 2020.
- Conference Date: 27<sup>th</sup> 29<sup>th</sup> November 2020

#### **Registration fees:**

- For Indian Authors (Faculty): 500 INR
- For Indian Author [Students]: 300 INR
- For Indian Author [Industry]: 1000 INR
- Registration fees includes: Paper presentation, E-Certificate and E-proceedings with ISBN
- Paper Submission Link: