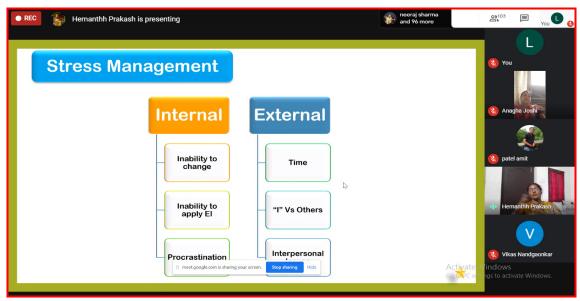

# "Stress Management and Work Life Balance"

(21st July, 2020)

#### About the Webinar:

Stress cannot be eliminated, but we can reduce the amount of stress to achieve a sense of balance between work life and personal life. This webinar will help understand the causes of stress