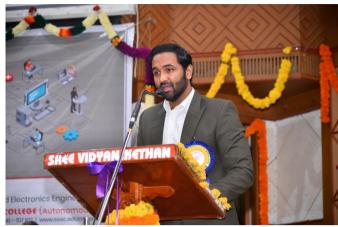

### Session 1: Inauguration and Keynote address by Dr. R. Nagaraja, MD PRDC, Bangalore.

President of International Conference, Mr. Vishnu Manchu, Revered CEO, SVET; Chief Guest, Dr. R. Nagaraja, Founder and MD, PRDC (Power Research and Development Consultants Pvt. Ltd.), Bengaluru; Guests of Honor, Prof. L. Venugopal Reddy, Advisor cum Director, SVET & Dr. Lazar Mathew, Research Advisor, SVET; Convener, Prof. M. S. Sujatha, HoD, Dept. of EEE inaugurated the conference.

Dignitaries lighting the lamp and inaugurating the conference

(AUTONOMOUS) Sree Sainath Nagar, Tirupati - 517102

Prof. M. S. Sujatha, Convener delivering welcome address

Mr. Vishnu Manchu, CEO, SVET delivering presidential address