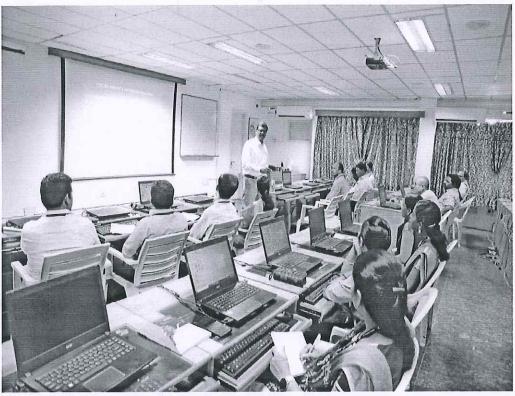

Dr. Sudesh Sivarasu delivering a talk on "IoT Applications in Health Care Systems" Technical Sessions: Paper Presentations

In the technical sessions, authors presented their research contributions in two parallel sessions.

Technical Session-I: Chaired by Dr. A. K. M. Azad, NIU, USA and co-chaired by Dr. T. Devaraju, Professor, EEE, SVEC.

(AUTONOMOUS) Sree Sainath Nagar, Tirupati - 517102

Participants presenting their research contributions