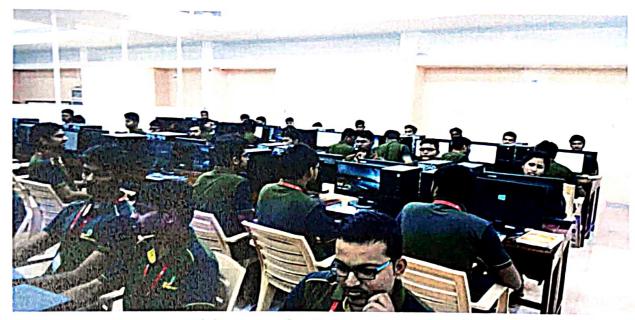

(AUTONOMOUS) Sree Sainath Nagar, Tirupati - 517102

Participants during inaugural session

Registrations

Participants registering for the conference

Session 2: Invited Talk - 1: "IoT and Cloud Computing Systems" - Dr. Abdul. K. M. Azad, Northern Illinois University, USA.