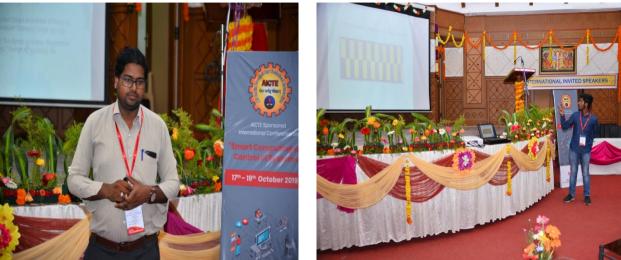

Technical Session-II: Chaired by Dr. S. Sudesh, UCT, South Africa and co-chaired by Dr. G. Hari Krishnan, Associate Professor, EEE, SVEC.

Participant presenting his research contribution

(AUTONOMOUS)

Sree Sainath Nagar, Tirupati - 517102