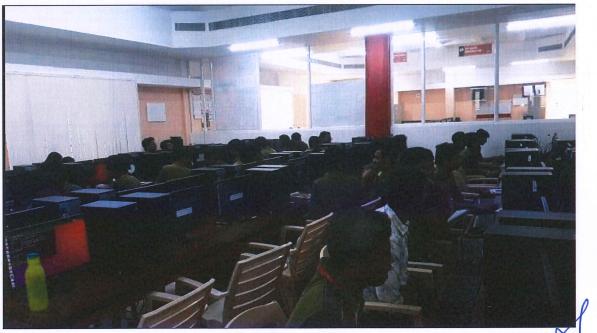

Dr. Sudesh Sivarasu delivering a talk on "IoT Applications in Health Care Systems" Technical Sessions: Paper Presentations

In the technical sessions, authors presented their research contributions in two parallel sessions.

### **Technical Sessions: Paper Presentations**

In the technical sessions, authors presented their research contributions in three parallel sessions.

Technical Session-III: Chaired by Dr. Marayati Binti Marsadek, UNITEN, Malaysia and co-chaired by Dr. S. Hemachandra, Professor, EEE, SVEC.