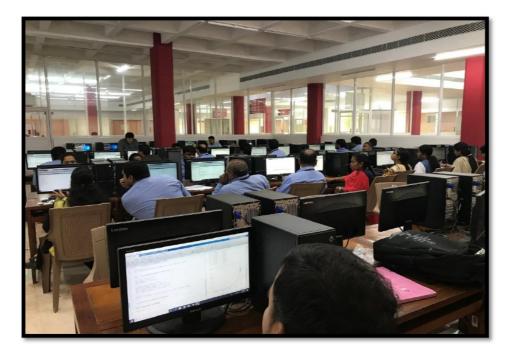

(AUTONOMOUS) Sree Sainath Nagar, Tirupati - 517102

Participants during inaugural session

Registrations

Participants registering for the conference

Session 2: Invited Talk - 1: "IoT and Cloud Computing Systems" - Dr. Abdul. K. M. Azad, Northern Illinois University, USA.