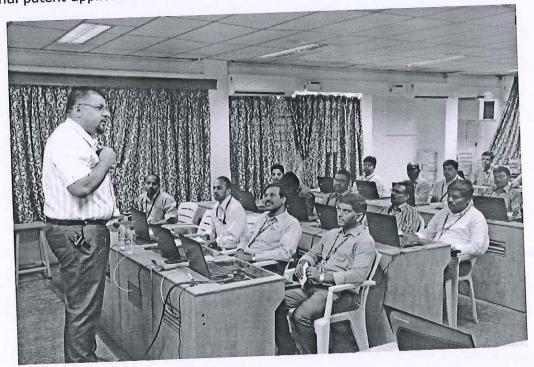

Technical Session-II: Chaired by Dr. S. Sudesh, UCT, South Africa and co-chaired by Dr. G. Hari Krishnan, Associate Professor, EEE, SVEC.

Participant presenting his research contribution

(AUTONOMOUS)

Sree Sainath Nagar, Tirupati - 517102