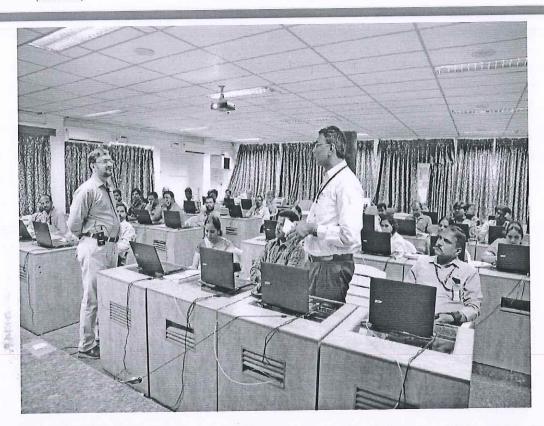

Dr. Sudesh Sivarasu delivering a talk on "IoT Applications in Health Care Systems" Technical Sessions: Paper Presentations

In the technical sessions, authors presented their research contributions in two parallel sessions.

Technical Session-I: Chaired by Dr. A. K. M. Azad, NIU, USA and co-chaired by Dr. T. Devaraju, Professor, EEE, SVEC.

(AUTONOMOUS) Sree Sainath Nagar, Tirupati - 517102

Participants presenting their research contributions

Technical Session-II: Chaired by Dr. S. Sudesh, UCT, South Africa and co-chaired by Dr. G. Hari Krishnan, Associate Professor, EEE, SVEC.

Participant presenting his research contribution

(AUTONOMOUS)

Sree Sainath Nagar, Tirupati - 517102