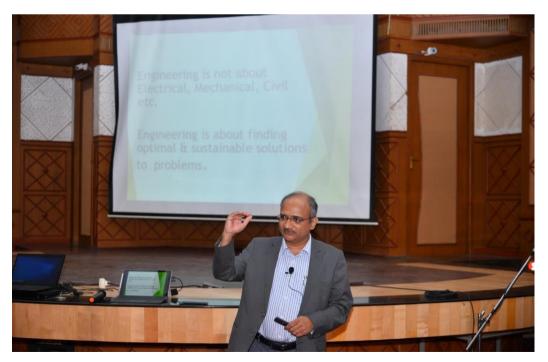

Delivering the Invited talk Dr. Abdul. K. M. Azad presented his extensive research on "IOT and cloud computing systems" and discussed on the latest IoT components, applications, and market trends of IoT in electrical industry, as well as its current development in cloud computing-based applications.

(AUTONOMOUS)

Sree Sainath Nagar, Tirupati - 517102

Dr. Abdul. K. M. Azad delivering a talk on "IOT and cloud computing systems"