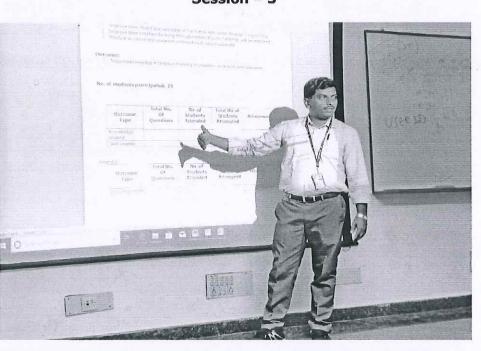

### **Technical Sessions: Paper Presentations**

In the technical sessions, authors presented their research contributions in four parallel sessions.

Technical Session-VI: Chaired by Dr. D. Vijay Bhaskar, IIT Dhanbad and co-chaired by Dr. T. Nagaswara Prasad, Professor, EEE, SVEC and Dr. S. Suresh Babu, Associate Professor of EEE, SVEC.

Technical Session-VII: Chaired by Dr. P. Viswanath, IIIT, Sri city and co-chaired by Dr. J. Avanija, Associate Professor, ECE, SVEC.

Technical Session-VIII: Chaired by Dr. M. Humera Khanam, SVU, Tirupati and co-chaired by Dr. M. S. Sujatha, Professor, EEE, SVEC.

Technical Session-IX: Chaired by Dr. I. Kullayamma, Assistant Professor, SVU, Tirupati and cochaired by Dr. V. R. Anitha, Professor, ECE, SVEC.

7 Research Papers were presented through Skype.