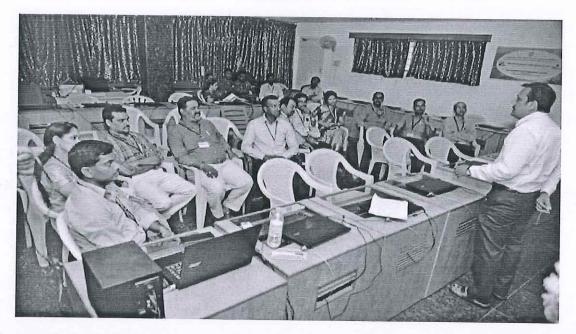

Dr. Sudesh Sivarasu delivering a talk on "IoT Applications in Health Care Systems" Technical Sessions: Paper Presentations

In the technical sessions, authors presented their research contributions in two parallel sessions.

Technical Session-I: Chaired by Dr. A. K. M. Azad, NIU, USA and co-chaired by Dr. T. Devaraju, Professor, EEE, SVEC.

(AUTONOMOUS) Sree Sainath Nagar, Tirupati - 517102

Participants presenting their research contributions

Technical Session-II: Chaired by Dr. S. Sudesh, UCT, South Africa and co-chaired by Dr. G. Hari Krishnan, Associate Professor, EEE, SVEC.

Participant presenting his research contribution

(AUTONOMOUS)

Sree Sainath Nagar, Tirupati - 517102