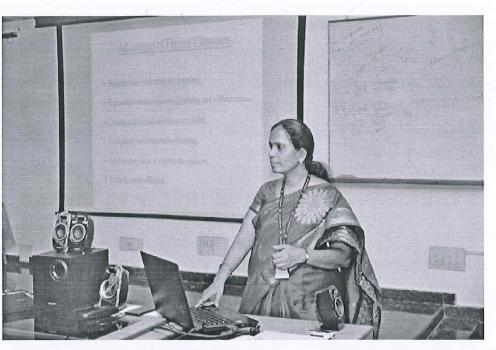

# Session 3: Invited Talk-6: "Power Quality Case Studies" - Mr. M. Srinivas, Chief Technical Officer, Harmonizer, Bangalore.

Mr. M. Srinivas presented the Power Quality issues raised from various industries and possible solutions to address the concerned issues. Mr. Srinivas addressed the seriousness of low power factor and also spoke on various penalties levied on the industry for not maintaining the desired power factor.

Mr. M. Srinivas delivering a talk on "Power Quality Case Studies"