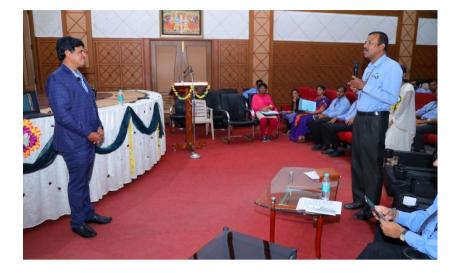

### Session 1: Inauguration and Keynote address by Dr. R. Nagaraja, MD PRDC, Bangalore.

President of International Conference, Mr. Vishnu Manchu, Revered CEO, SVET; Chief Guest, Dr. R. Nagaraja, Founder and MD, PRDC (Power Research and Development Consultants Pvt. Ltd.), Bengaluru; Guests of Honor, Prof. L. Venugopal Reddy, Advisor cum Director, SVET & Dr. Lazar Mathew, Research Advisor, SVET; Convener, Prof. M. S. Sujatha, HoD, Dept. of EEE inaugurated the conference.

Delivering the Invited talk Dr. Abdul. K. M. Azad presented his extensive research on "IOT and cloud computing systems" and discussed on the latest IoT components, applications, and market trends of IoT in electrical industry, as well as its current development in cloud computing-based applications.