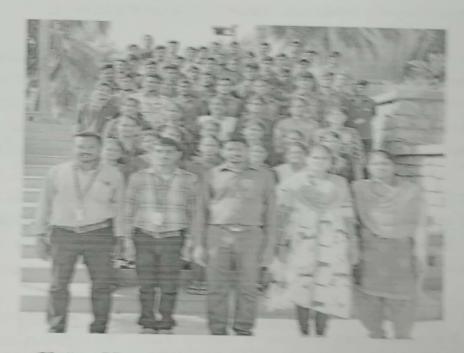

# A THREE DAY AICTE SPONSORED INTERNATIONAL CONFERENCE ON "SMART COMPUTING AND CONTROL OF SYSTEMS (ICSCCS-2019)"

The conference was held from 17<sup>th</sup> to 19<sup>th</sup> October 2019. It brought together a wide range of researchers, academicians, and research scholars working on the subject title.

It served as the multi-disciplinary platform for exchanging innovative ideas and thoughts on the Smart Computing & Control of Systems and their applications to the society. This scientific meeting had 5 International & 5 National Keynote sessions and in the scheduled sessions 82 Research papers were presented.

### Session 1: Inauguration and Keynote address by Dr. R. Nagaraja, MD PRDC, Bangalore.

President of International Conference, Mr. Vishnu Manchu, Revered CEO, SVET; Chief Guest, Dr. R. Nagaraja, Founder and MD, PRDC (Power Research and Development Consultants Pvt. Ltd.), Bengaluru; Guests of Honor, Prof. L. Venugopal Reddy, Advisor cum Director, SVET & Dr. Lazar Mathew, Research Advisor, SVET; Convener, Prof. M. S. Sujatha, HoD, Dept. of EEE inaugurated the conference.