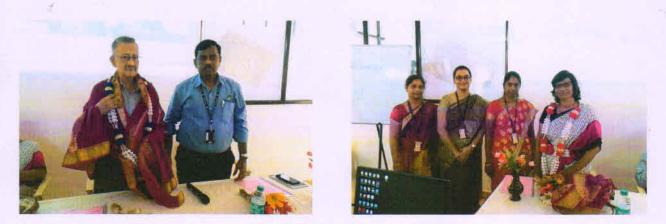

Dr. S. Albert Alexander delivering a talk on "Smart Grid and Micro Grid Technologies and its applications"

(AUTONOMOUS)

Sree Sainath Nagar, Tirupati - 517102

Dr.V.Ganesan, Emeritus Professor, IIT Madras, Research advisor, Dept. of ME, SVEC; Dr. P.C. Krishnamachary, Principal SVEC; Dr. I. Sudarshan Kumar, Director (Quality and Development) SVET; Dr. D. V. S. Bhagavanalu, Director, SVEC; Dr. T. Nageswaprasad, Vice Principal, SVEC; Dr.V.V.Rama Prasad, Dean Academics, SVEC; Dr. D. Vijay Bhaskar, IIT, Dhanbad; Dr. S. Albert Alexander, Kongu Engineering College, Erode; Dr. Humera Khanam, Dept. of CSE, SVU; Dr. Kulayamma, Dept. of EEE, SVU; Dr. M. S. Sujatha, Convener and HoD, EEE graced the valedictory ceremony and Certificates were issued to the Participants.

Chief Guest Dr.V.Ganesan delivering closing remarks

Participants at valedictory ceremony:

**(AUTONOMOUS)** Sree Sainath Nagar, Tirupati - 517102