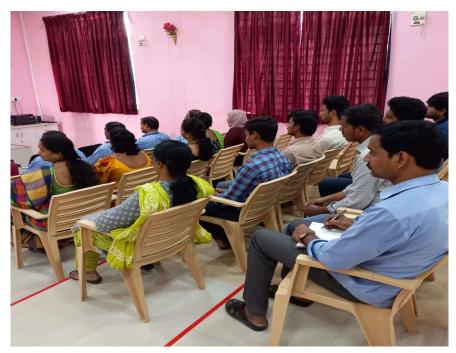

(AUTONOMOUS) Sree Sainath Nagar, Tirupati - 517102

Participants during inaugural session

Registrations

Participants registering for the conference

Session 2: Invited Talk - 1: "IoT and Cloud Computing Systems" - Dr. Abdul. K. M. Azad, Northern Illinois University, USA.