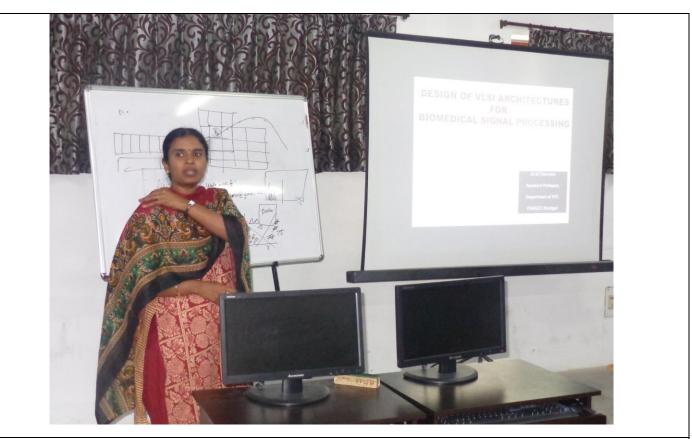

imulink and Xilinx Vivado Tools.



Dr. P. Nagarajan, Associate Professor, Department of ECE, SVEC discussing about Mixed Signal VLSI Circuits for Biomedical Applications.



Dr. P. Nagarajan, Associate Professor, Department of ECE, SVEC discussing about Mixed Signal VLSI Architectures for Biomedical Images and Bio-Signals.



Dr. VE. Jayanthi, Professor and Head, Department of Biomedical Engineering, PSNACET, Dindigul (Formerly Scientist – D at Center for research-nano dept) Explaining about VLSI Architectures for Ultrasound Biomedical Image Processing.



Dr. VE. Jayanthi, Professor and Head, Department of Biomedical Engineering, PSNACET, Dindigul (Formerly Formerly Scientist – D at Center for research-nano dept) discussing the research issues in Ultrasound Biomedical Image Processing.



Dr. M. Thiruveni, Associate Professor, Department of ECE, PSNACET, Dindigul explaining the concepts to develop the VLSI Circuits for Bio-Signal and Biomedical Image Processing.



Dr. M. Thiruveni, Associate Professor, Department of ECE, PSNACET, Dindigul discussing about the VLSI architectures for Biomedical Image Processing.





Valedictory followed by issue of Certificates to the Participants by Senior Professor Dr. N. Padmaja.



Valedictory followed by issue of Certificates to the Participants by Resource Person Dr. M. Thiruveni and Senior Professor Dr. N. Padmaja.



Valedictory function followed by Group Photo with Students and Resource Persons after discussion about research in interdisciplinary domain of VLSI and Biomedical Engineering.



| Two Day Staff Development programme<