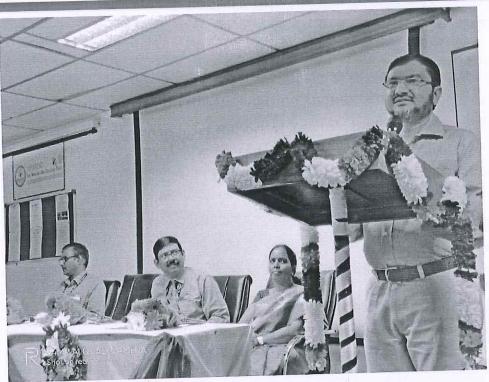

### Session 1: Inauguration and Keynote address by Dr. R. Nagaraja, MD PRDC, Bangalore.

President of International Conference, Mr. Vishnu Manchu, Revered CEO, SVET; Chief Guest, Dr. R. Nagaraja, Founder and MD, PRDC (Power Research and Development Consultants Pvt. Ltd.), Bengaluru; Guests of Honor, Prof. L. Venugopal Reddy, Advisor cum Director, SVET & Dr. Lazar Mathew, Research Advisor, SVET; Convener, Prof. M. S. Sujatha, HoD, Dept. of EEE inaugurated the conference.

Dignitaries lighting the lamp and inaugurating the conference

(AUTONOMOUS) Sree Sainath Nagar, Tirupati - 517102

Prof. M. S. Sujatha, Convener delivering welcome address

Mr. Vishnu Manchu, CEO, SVET delivering presidential address

Chief Guest Dr. R. Nagaraja delivering Keynote address

Dr. Lazar Mathew, Research Advisor addressing the gathering

Delegates relishing the conference souvenir

**SREE VIDYANIKETHAN ENGINEERING COLLEGE (AUTONOMOUS), Tirupati, Andhra Pradesh** – 517102. Call: +91 877-3066900/901/999 Ividyanikethan | @@SreeVidyanikethanEngineeringCollegeOfficial | @@ividyanikethan | www.svec.education