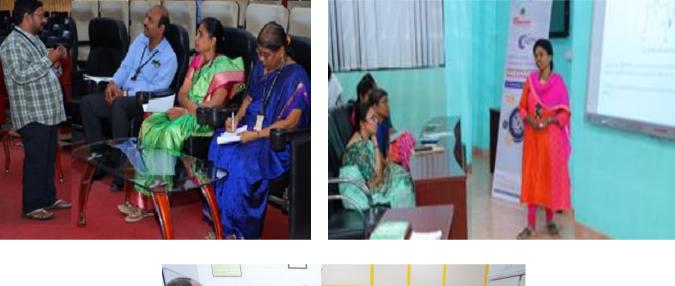

### Session 1: Inauguration and Keynote address by Dr. R. Nagaraja, MD PRDC, Bangalore.

President of International Conference, Mr. Vishnu Manchu, Revered CEO, SVET; Chief Guest, Dr. R. Nagaraja, Founder and MD, PRDC (Power Research and Development Consultants Pvt. Ltd.), Bengaluru; Guests of Honor, Prof. L. Venugopal Reddy, Advisor cum Director, SVET & Dr. Lazar Mathew, Research Advisor, SVET; Convener, Prof. M. S. Sujatha, HoD, Dept. of EEE inaugurated the conference.

Dignitaries lighting the lamp and inaugurating the conference

(AUTONOMOUS) Sree Sainath Nagar, Tirupati - 517102

Prof. M. S. Sujatha, Convener delivering welcome address

Mr. Vishnu Manchu, CEO, SVET delivering presidential address