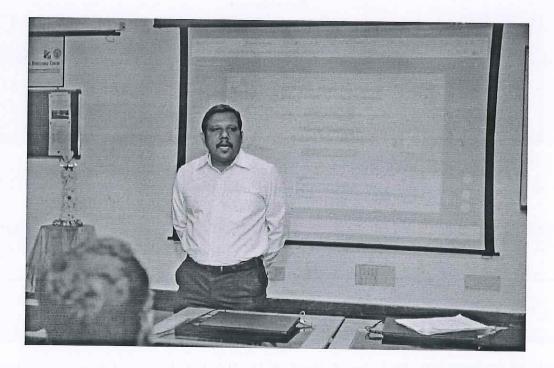

# Session 3: Invited Talk-6: "Power Quality Case Studies" - Mr. M. Srinivas, Chief Technical Officer, Harmonizer, Bangalore.

Mr. M. Srinivas presented the Power Quality issues raised from various industries and possible solutions to address the concerned issues. Mr. Srinivas addressed the seriousness of low power factor and also spoke on various penalties levied on the industry for not maintaining the desired power factor.

Mr. M. Srinivas delivering a talk on "Power Quality Case Studies"