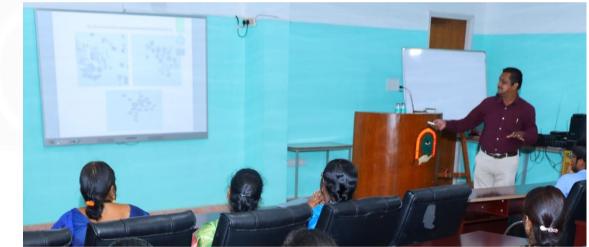

(AUTONOMOUS) Sree Sainath Nagar, Tirupati - 517102

Participants during inaugural session

Registrations

Participants registering for the conference

Session 2: Invited Talk - 1: "IoT and Cloud Computing Systems" - Dr. Abdul. K. M. Azad, Northern Illinois University, USA.

Delivering the Invited talk Dr. Abdul. K. M. Azad presented his extensive research on "IOT and cloud computing systems" and discussed on the latest IoT components, applications, and market trends of IoT in electrical industry, as well as its current development in cloud computing-based applications.

(AUTONOMOUS)

Sree Sainath Nagar, Tirupati - 517102

Dr. Abdul. K. M. Azad delivering a talk on "IOT and cloud computing systems"