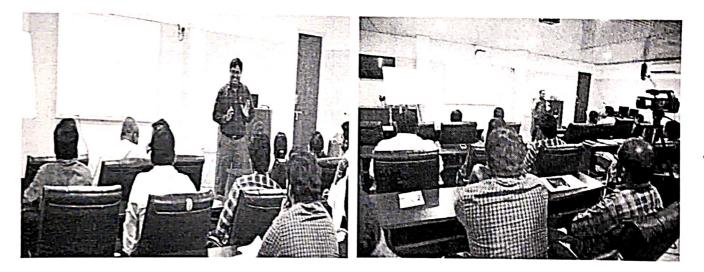

Dr. Sudesh Sivarasu delivering a talk on "IoT Applications in Health Care Systems" Technical Sessions: Paper Presentations

In the technical sessions, authors presented their research contributions in two parallel sessions.

Technical Session-I: Chaired by Dr. A. K. M. Azad, NIU, USA and co-chaired by Dr. T. Devaraju, Professor, EEE, SVEC.

(AUTONOMOUS) Sree Sainath Nagar, Tirupati - 517102

Participants presenting their research contributions

Technical Session-II: Chaired by Dr. S. Sudesh, UCT, South Africa and co-chaired by Dr. G. Hari Krishnan, Associate Professor, EEE, SVEC.

Participant presenting his research contribution

(AUTONOMOUS)

Sree Sainath Nagar, Tirupati - 517102