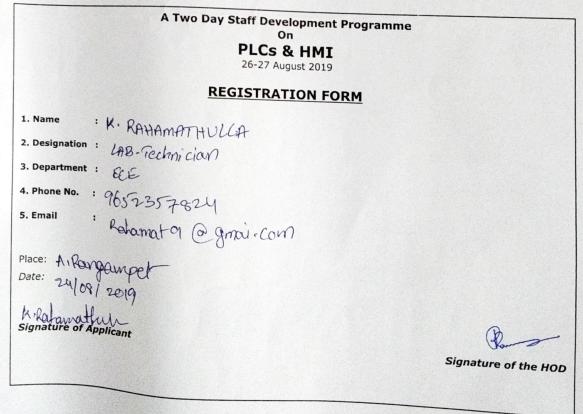

| Engineering<br>SREE VIDYANIKETHAN ENGINEERING COLLEGE<br>(AUTONOMOUS)<br>Sree Sainath Nagar, A. Rangampet<br>Near Tirupati - 517 102 (A. P) |
| Date: Signature of Principal/HOD                                                                       |                                                                                                                                                                                                                                | Ph: +(91) 877-2236711-14 Fax: 0877-2236717<br>www.svec.education                                                                            |







(AUTONOMOUS) Sree Sainath Nagar, Tirupati – 517 102, A.P.

## DEPARTMENT OF ELECTRONICS AND INSTRUMENTATION ENGINEERING

SVEC/EIE/STP/2019

28.08.2019

### REPORT

A Staff Development Programme on "PLC & HMI" is conducted in Department of EIE during 26-08-2019 to 27-08-2019.

The resource persons are Mr. G. Hemanth Kumar & Mr. C. Somasundar Reddy, Assistant Professor, Dept. of EIE, Sree Vidyanikethan Engineering College.

The following topics were covered.

- 1. Introduction to PLC
- 2. PLC Ladder programming using gates
- PLC Timers and counters
- 4. Applications of Timers and Counters
- 5. Hands on Programming
- 6. Introduction to HMI
- Applications of HMI

The Outcomes of the program:

- 1. Simulate data interactions through a software simulations.
- 2. Visualize the PLC & HMI in bo