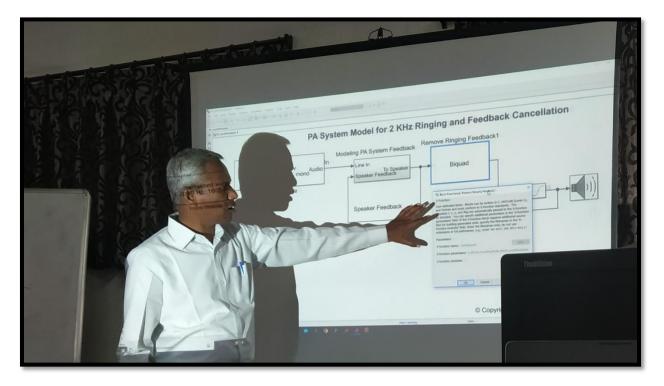

Dr. Sudesh Sivarasu delivering a talk on "IoT Applications in Health Care Systems" Technical Sessions: Paper Presentations

In the technical sessions, authors presented their research contributions in two parallel sessions.

Technical Session-I: Chaired by Dr. A. K. M. Azad, NIU, USA and co-chaired by Dr. T. Devaraju, Professor, EEE, SVEC.

(AUTONOMOUS) Sree Sainath Nagar, Tirupati - 517102

Participants presenting their research contributions