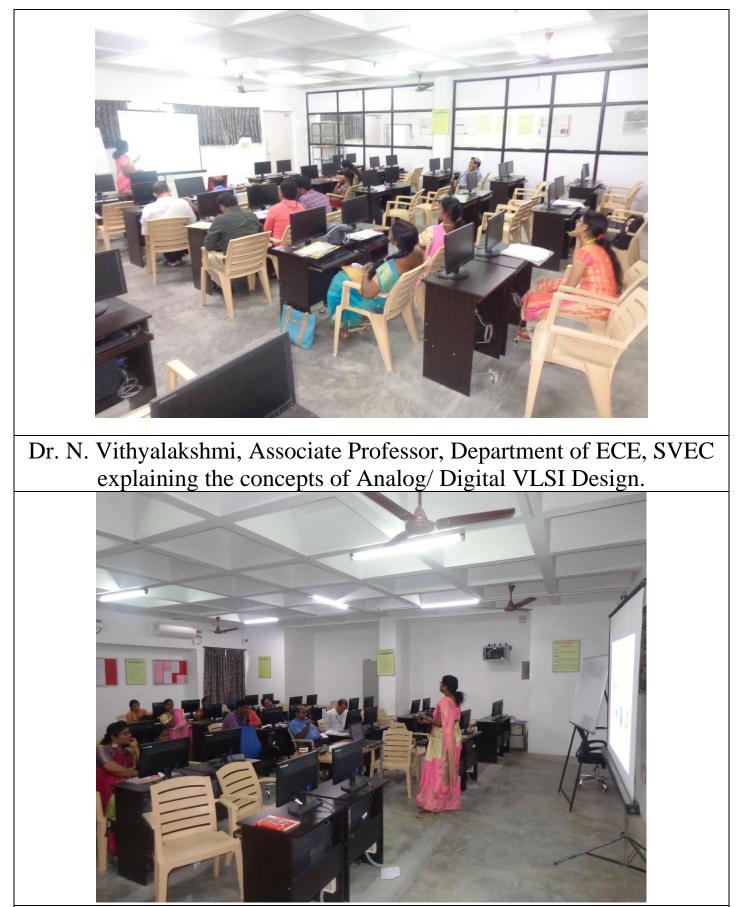

|            | 03:15 PM - 03:30 PM | Tea Break  |                                      |  |  |
|            | 03:30 PM - 04:00 PM |            | Valedictory Function                 |  |  |



Dr. K. G. Suma, Associate Professor, Department of CSE, SVEC delivering the content on introduction to Biomedical Image Processing.



Dr. K. G. Suma, Associate Professor, Department of CSE, SVEC delivering the various sources of Medical Images and the corresponding samples.



Dr. T.V.V. Satyanarayana, Associate Professor, Department of ECE, SVEC importing the algorithmic knowledge for Biomedical Image Processing and their implementation in MATLAB.



Dr. T.V.V. Satyanarayana, Associate Professor, Department of ECE, SVEC discussing the development of architectures for Biomedical Image Processing.



Dr. N. Vithyalakshmi, Associate Professor, Department of ECE, SVEC explaining the models for implementing Analog/ Digital VLSI Design.



Dr. T. Kavitha, Associate Professor, Department of ECE, VelTech University, Chennai delivering the concepts of VLSI Circuits for CT/ MRI Images.



Dr. T. Kavitha, Associate Professor, Department of ECE, VelTech University, Chennai delivering the concepts of VLSI Systems modelled for CT/ MRI Images in Simulink and Xilinx Vivado Tools.



Dr. P. Nagarajan, Associate Professor, Department of ECE, SVEC discussing about Mixed Signal VLSI Circuits for Biomedical Applications.



Dr. P. Nagarajan, Associate Professor, Department of ECE, SVEC discussing about Mixed Signal VLSI Architectures for Biomedical Images and Bio-Signals.



Dr. VE. Jayanthi, Professor