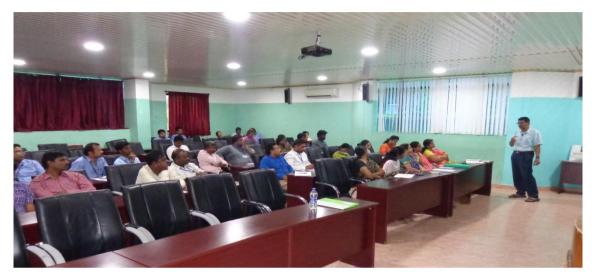

### Session 1: Inauguration and Keynote address by Dr. R. Nagaraja, MD PRDC, Bangalore.

President of International Conference, Mr. Vishnu Manchu, Revered CEO, SVET; Chief Guest, Dr. R. Nagaraja, Founder and MD, PRDC (Power Research and Development Consultants Pvt. Ltd.), Bengaluru; Guests of Honor, Prof. L. Venugopal Reddy, Advisor cum Director, SVET & Dr. Lazar Mathew, Research Advisor, SVET; Convener, Prof. M. S. Sujatha, HoD, Dept. of EEE inaugurated the conference.

Dignitaries lighting the lamp and inaugurating the conference

(AUTONOMOUS) Sree Sainath Nagar, Tirupati - 517102

Prof. M. S. Sujatha, Convener delivering welcome address

Mr. Vishnu Manchu, CEO, SVET delivering presidential address