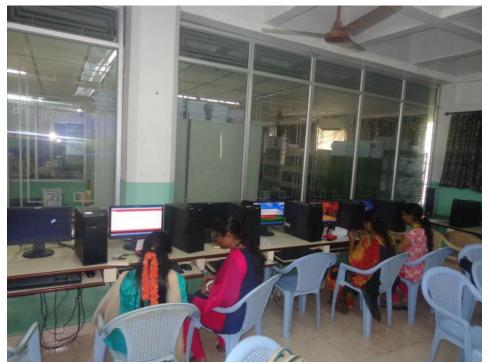

# About the Department of EEE:

The Department of EEE was established in the year 1996 offering B.Tech. (EEE) with a modest intake of 60. The intake at present is 240 besides an additional 20% under lateral entry scheme. The Department is offering Two M.Tech.programs"Electrical Power Systems (EPS)" started in the year 2004 with an intake of 18 and is increased to 36 from the year 2014 and "Power Electronics and Drives (PED)" started in 2017 with an intake of 18. Both the B.Tech. (EEE) and M.Tech. (EPS) programs were accredited by NBA. The department also offers Ph.D. under its Research Center recognized by the affiliating University JNTUA, Anantapuramu. The Department has well qualified faculty which includes 13 Ph.D. degree holders.

The Department houses well equipped laboratories and a Research Center "Center for Energy".