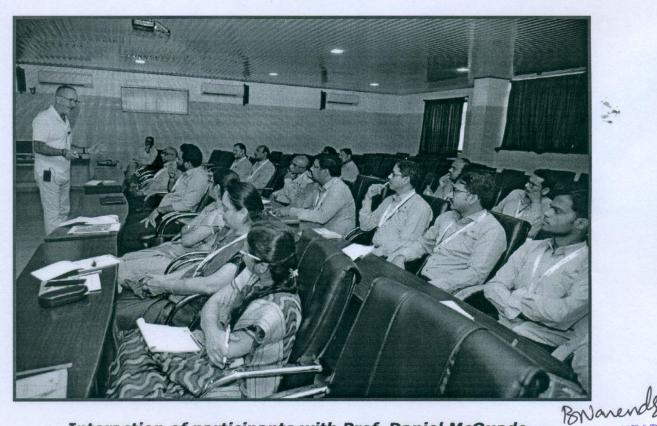

### Session 1: Inauguration and Keynote address by Dr. R. Nagaraja, MD PRDC, Bangalore.

President of International Conference, Mr. Vishnu Manchu, Revered CEO, SVET; Chief Guest, Dr. R. Nagaraja, Founder and MD, PRDC (Power Research and Development Consultants Pvt. Ltd.), Bengaluru; Guests of Honor, Prof. L. Venugopal Reddy, Advisor cum Director, SVET & Dr. Lazar Mathew, Research Advisor, SVET; Convener, Prof. M. S. Sujatha, HoD, Dept. of EEE inaugurated the conference.

Dignitaries lighting the lamp and inaugurating the conference

(AUTONOMOUS) Sree Sainath Nagar, Tirupati - 517102

Prof. M. S. Sujatha, Convener delivering welcome address

Mr. Vishnu Manchu, CEO, SVET delivering presidential address