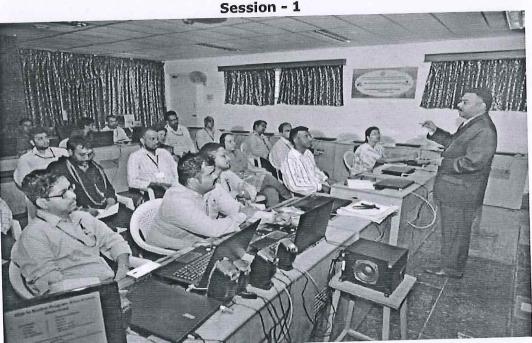

### Session 1: Inauguration and Keynote address by Dr. R. Nagaraja, MD PRDC, Bangalore.

President of International Conference, Mr. Vishnu Manchu, Revered CEO, SVET; Chief Guest, Dr. R. Nagaraja, Founder and MD, PRDC (Power Research and Development Consultants Pvt. Ltd.), Bengaluru; Guests of Honor, Prof. L. Venugopal Reddy, Advisor cum Director, SVET & Dr. Lazar Mathew, Research Advisor, SVET; Convener, Prof. M. S. Sujatha, HoD, Dept. of EEE inaugurated the conference.

Dignitaries lighting the lamp and inaugurating the conference

(AUTONOMOUS) Sree Sainath Nagar, Tirupati - 517102

Prof. M. S. Sujatha, Convener delivering welcome address

Mr. Vishnu Manchu, CEO, SVET delivering presidential address