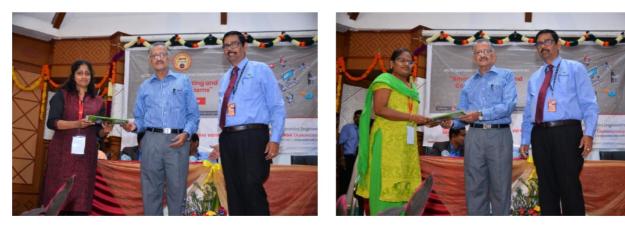

### Certificate Distribution to the participants:

Chief Guest and the principal distributing certificates to the participants

Participants giving feedback

M. 5. Su CONVENER

VIDYANIKETHAN Enginesting College (Autonomous)