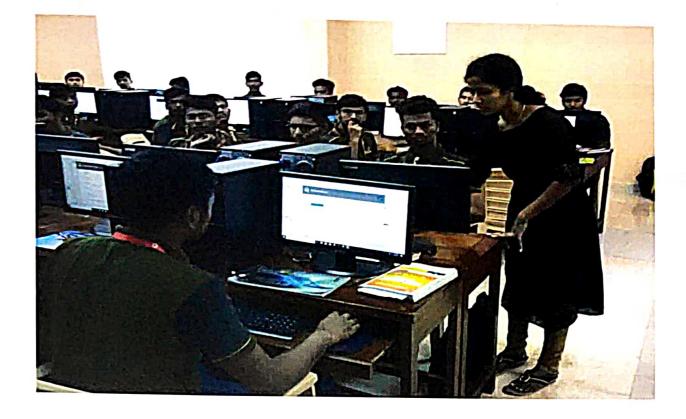

Dr. Sudesh Sivarasu delivering a talk on "IoT Applications in Health Care Systems" Technical Sessions: Paper Presentations

In the technical sessions, authors presented their research contributions in two parallel sessions.

Technical Session-I: Chaired by Dr. A. K. M. Azad, NIU, USA and co-chaired by Dr. T. Devaraju, Professor, EEE, SVEC.

(AUTONOMOUS) Sree Sainath Nagar, Tirupati - 517102

Participants presenting their research contributions