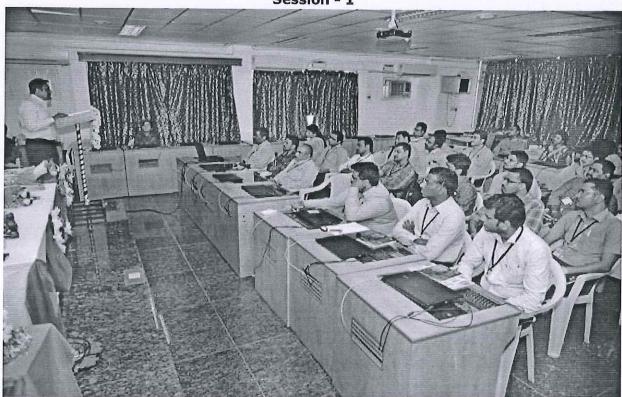

Dr. Sudesh Sivarasu delivering a talk on "IoT Applications in Health Care Systems" Technical Sessions: Paper Presentations

In the technical sessions, authors presented their research contributions in two parallel sessions.

Technical Session-I: Chaired by Dr. A. K. M. Azad, NIU, USA and co-chaired by Dr. T. Devaraju, Professor, EEE, SVEC.

(AUTONOMOUS) Sree Sainath Nagar, Tirupati - 517102

Participants presenting their research contributions