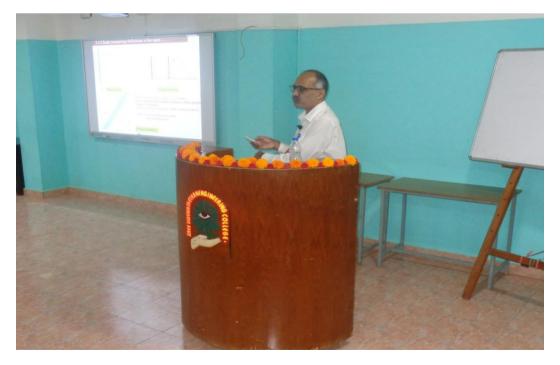

Delivering the Invited talk Dr. Abdul. K. M. Azad presented his extensive research on "IOT and cloud computing systems" and discussed on the latest IoT components, applications, and market trends of IoT in electrical industry, as well as its current development in cloud computing-based applications.

(AUTONOMOUS)

Sree Sainath Nagar, Tirupati - 517102

Dr. Abdul. K. M. Azad delivering a talk on "IOT and cloud computing systems"