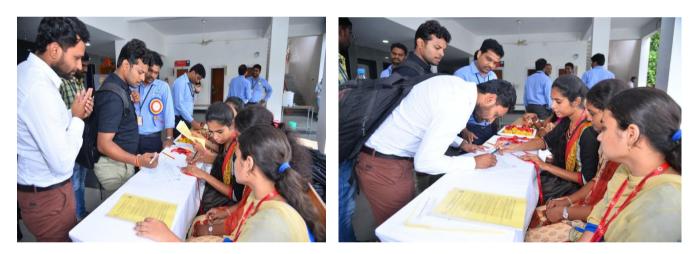

(AUTONOMOUS) Sree Sainath Nagar, Tirupati - 517102

Participants during inaugural session

Registrations

Participants registering for the conference

Session 2: Invited Talk - 1: "IoT and Cloud Computing Systems" - Dr. Abdul. K. M. Azad, Northern Illinois University, USA.