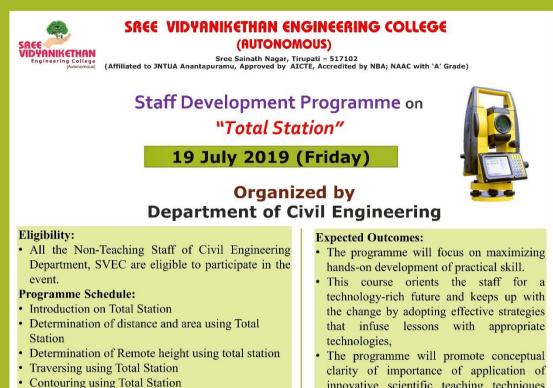

etc. to the staff. Further, he emphasized the joy and proud of civil engineering and its applications to society and industry.

A total of **07** staff members from Civil Engineering from the host institution were participated in the training program. Dr. O. Eswara Reddy, HoD and Chairman - BOS, Department of Civil Engineering, SVEC is convenor of event; Mrs. P. Lakshmi Teja, Assistant Professor and Survey lab-in-charge, Department of Civil Engineering, SVEC is coordinator of event graced the occasion.

The photographs of the session of the program are as follows.

Dr. O. ESWARA REDDY Professor, HoD and Chairman-BOS Department of Civil Engineering, SVEC



### SREE VIDYANIKETHAN ENGINEERING COLLEGE

(AUTONOMOUS)

Sree Sainath Nagar, Tirupati - 517102

### DEPARTMENT OF CIVIL ENGINEERING



- Stake out using total station

innovative scientific teaching techniques amongst participants.





Mrs. P. Lakshmi Teja, Assistant Professor, Dept. of Civil Engineering, SVEC explaining Total station in Staff Development Programme on "Total Station"



Sree Sainath Nagar, A. Rangampet, Tirupati – 517 102

(Affiliated to JNTUA Anantapuramu, Approved by AICTE, Accredited by NBA; NAAC with 'A' Grade)

### **Department of Civil Engineering**

### **CERTIFICATE OF PARTICIPATION**

This is to certify thatMr. G. Ramesh, Lab Technician,Sree Vidyanikethan Engineering College, Tirupati has participated inStaff Development Programme on "Total Station" held on 19th July 2019organized by Department of Civil Engineering, Sree Vidyanikethan EngineeringCollege, Tirupati.

Dr. O. Eswara Reddy

Convene