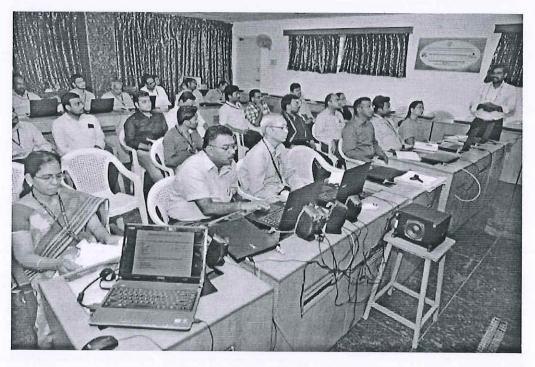

Dr. Sudesh Sivarasu delivering a talk on "IoT Applications in Health Care Systems" Technical Sessions: Paper Presentations

In the technical sessions, authors presented their research contributions in two parallel sessions.

Technical Session-I: Chaired by Dr. A. K. M. Azad, NIU, USA and co-chaired by Dr. T. Devaraju, Professor, EEE, SVEC.

(AUTONOMOUS) Sree Sainath Nagar, Tirupati - 517102

Participants presenting their research contributions

Technical Session-II: Chaired by Dr. S. Sudesh, UCT, South Africa and co-chaired by Dr. G. Hari Krishnan, Associate Professor, EEE, SVEC.

Participant presenting his research contribution

(AUTONOMOUS)

Sree Sainath Nagar, Tirupati - 517102