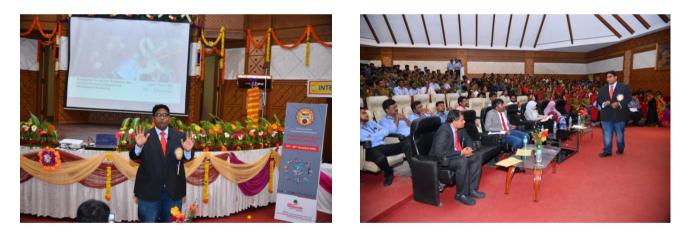

# Session 4: Invited Talk-10: "Smart Grid and Micro Grid Technologies and its applications" - Dr. S. Albert Alexander, Kongu Engineering College, Erode, Chennai.

Dr. S. Albert Alexander presented his research topic "Smart Grid and Micro Grid Technologies and its applications". He explained the need for Smart Grid in the present scenario and research avenues in Smart Grid and Micro Grid.

Dr. S. Albert Alexander delivering a talk on "Smart Grid and Micro Grid Technologies and its applications"

(AUTONOMOUS)

Sree Sainath Nagar, Tirupati - 517102

Dr.V.Ganesan, Emeritus Professor, IIT Madras, Research advisor, Dept. of ME, SVEC; Dr. P.C. Krishnamachary, Principal SVEC; Dr. I. Sudarshan Kumar, Director (Quality and Development) SVET; Dr. D. V. S. Bhagavanalu, Director, SVEC; Dr. T. Nageswaprasad, Vice Principal, SVEC; Dr.V.V.Rama Prasad, Dean Academics, SVEC; Dr. D. Vijay Bhaskar, IIT, Dhanbad; Dr. S. Albert Alexander, Kongu Engineering College, Erode; Dr. Humera Khanam, Dept. of CSE, SVU; Dr. Kulayamma, Dept. of EEE, SVU; Dr. M. S. Sujatha, Convener and HoD, EEE graced the valedictory ceremony and Certificates were issued to the Participants.