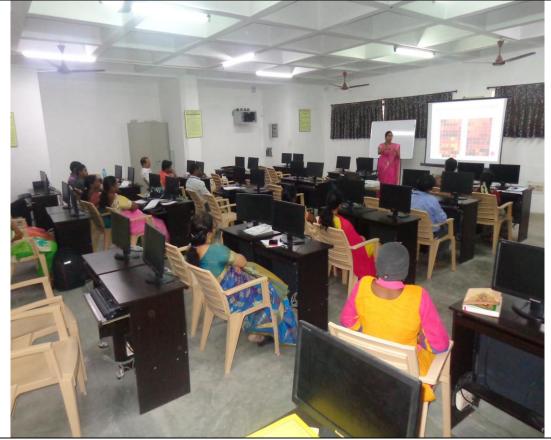

Dr. Sudesh Sivarasu delivering a talk on "IoT Applications in Health Care Systems" Technical Sessions: Paper Presentations

In the technical sessions, authors presented their research contributions in two parallel sessions.

Technical Session-I: Chaired by Dr. A. K. M. Azad, NIU, USA and co-chaired by Dr. T. Devaraju, Professor, EEE, SVEC.

(AUTONOMOUS) Sree Sainath Nagar, Tirupati - 517102

Participants presenting their research contributions