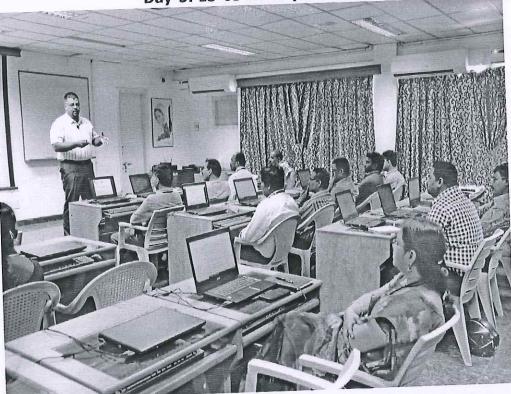

Dr. Sudesh Sivarasu delivering a talk on "IoT Applications in Health Care Systems" Technical Sessions: Paper Presentations

In the technical sessions, authors presented their research contributions in two parallel sessions.

Technical Session-I: Chaired by Dr. A. K. M. Azad, NIU, USA and co-chaired by Dr. T. Devaraju, Professor, EEE, SVEC.

(AUTONOMOUS) Sree Sainath Nagar, Tirupati - 517102

Participants presenting their research contributions