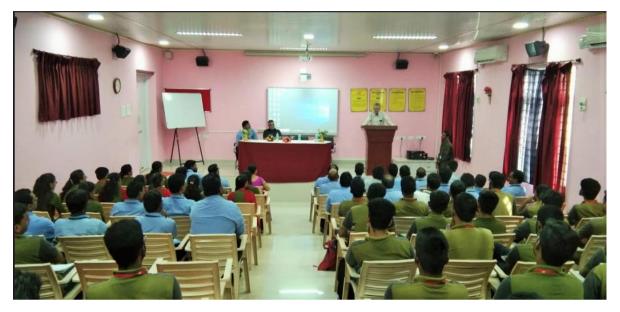

### Session 1: Inauguration and Keynote address by Dr. R. Nagaraja, MD PRDC, Bangalore.

President of International Conference, Mr. Vishnu Manchu, Revered CEO, SVET; Chief Guest, Dr. R. Nagaraja, Founder and MD, PRDC (Power Research and Development Consultants Pvt. Ltd.), Bengaluru; Guests of Honor, Prof. L. Venugopal Reddy, Advisor cum Director, SVET & Dr. Lazar Mathew, Research Advisor, SVET; Convener, Prof. M. S. Sujatha, HoD, Dept. of EEE inaugurated the conference.

(AUTONOMOUS) Sree Sainath Nagar, Tirupati - 517102

Participants during inaugural session

Registrations

Participants registering for the conference

Session 2: Invited Talk - 1: "IoT and Cloud Computing Systems" - Dr. Abdul. K. M. Azad, Northern Illinois University, USA.