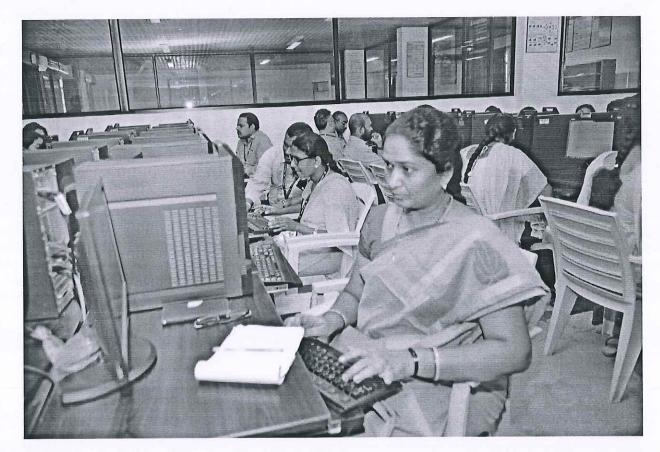

(AUTONOMOUS) Sree Sainath Nagar, Tirupati - 517102

Participants during inaugural session

Registrations

Participants registering for the conference

Session 2: Invited Talk - 1: "IoT and Cloud Computing Systems" - Dr. Abdul. K. M. Azad, Northern Illinois University, USA.