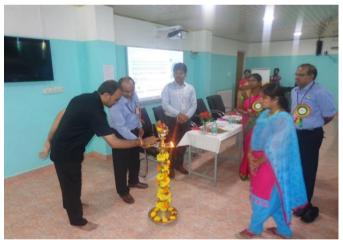

### Session 1: Inauguration and Keynote address by Dr. R. Nagaraja, MD PRDC, Bangalore.

President of International Conference, Mr. Vishnu Manchu, Revered CEO, SVET; Chief Guest, Dr. R. Nagaraja, Founder and MD, PRDC (Power Research and Development Consultants Pvt. Ltd.), Bengaluru; Guests of Honor, Prof. L. Venugopal Reddy, Advisor cum Director, SVET & Dr. Lazar Mathew, Research Advisor, SVET; Convener, Prof. M. S. Sujatha, HoD, Dept. of EEE inaugurated the conference.

Dignitaries lighting the lamp and inaugurating the conference

(AUTONOMOUS) Sree Sainath Nagar, Tirupati - 517102

Prof. M. S. Sujatha, Convener delivering welcome address

Mr. Vishnu Manchu, CEO, SVET delivering presidential address