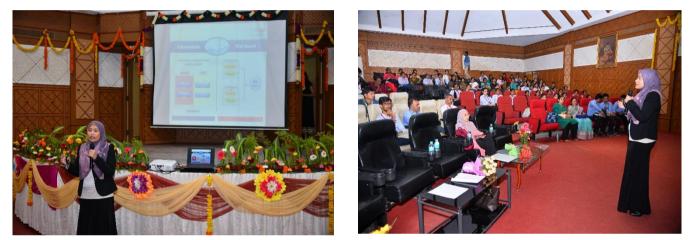

Delivering the Invited talk Dr. Abdul. K. M. Azad presented his extensive research on "IOT and cloud computing systems" and discussed on the latest IoT components, applications, and market trends of IoT in electrical industry, as well as its current development in cloud computing-based applications.

(AUTONOMOUS)

Sree Sainath Nagar, Tirupati - 517102

Dr. Abdul. K. M. Azad delivering a talk on "IOT and cloud computing systems"