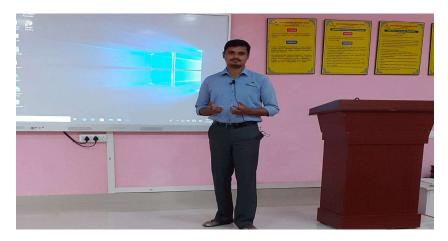

Delivering the Invited talk Dr. Abdul. K. M. Azad presented his extensive research on "IOT and cloud computing systems" and discussed on the latest IoT components, applications, and market trends of IoT in electrical industry, as well as its current development in cloud computing-based applications.

(AUTONOMOUS)

Sree Sainath Nagar, Tirupati - 517102

Dr. Abdul. K. M. Azad delivering a talk on "IOT and cloud computing systems"