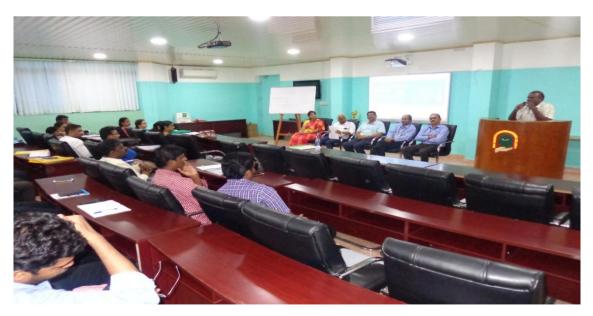

Dr. S. Albert Alexander delivering a talk on "Smart Grid and Micro Grid Technologies and its applications"

(AUTONOMOUS)

Sree Sainath Nagar, Tirupati - 517102

Dr.V.Ganesan, Emeritus Professor, IIT Madras, Research advisor, Dept. of ME, SVEC; Dr. P.C. Krishnamachary, Principal SVEC; Dr. I. Sudarshan Kumar, Director (Quality and Development) SVET; Dr. D. V. S. Bhagavanalu, Director, SVEC; Dr. T. Nageswaprasad, Vice Principal, SVEC; Dr.V.V.Rama Prasad, Dean Academics, SVEC; Dr. D. Vijay Bhaskar, IIT, Dhanbad; Dr. S. Albert Alexander, Kongu Engineering College, Erode; Dr. Humera Khanam, Dept. of CSE, SVU; Dr. Kulayamma, Dept. of EEE, SVU; Dr. M. S. Sujatha, Convener and HoD, EEE graced the valedictory ceremony and Certificates were issued to the Participants.

Chief Guest Dr.V.Ganesan delivering closing remarks

Participants at valedictory ceremony:

**(AUTONOMOUS)** Sree Sainath Nagar, Tirupati - 517102