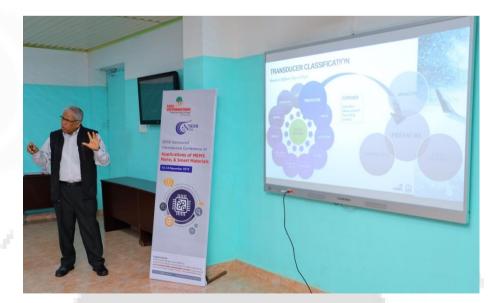

### Session 1: Inauguration and Keynote address by Dr. R. Nagaraja, MD PRDC, Bangalore.

President of International Conference, Mr. Vishnu Manchu, Revered CEO, SVET; Chief Guest, Dr. R. Nagaraja, Founder and MD, PRDC (Power Research and Development Consultants Pvt. Ltd.), Bengaluru; Guests of Honor, Prof. L. Venugopal Reddy, Advisor cum Director, SVET & Dr. Lazar Mathew, Research Advisor, SVET; Convener, Prof. M. S. Sujatha, HoD, Dept. of EEE inaugurated the conference.

Delivering the Invited talk Dr. Abdul. K. M. Azad presented his extensive research on "IOT and cloud computing systems" and discussed on the latest IoT components, applications, and market trends of IoT in electrical industry, as well as its current development in cloud computing-based applications.