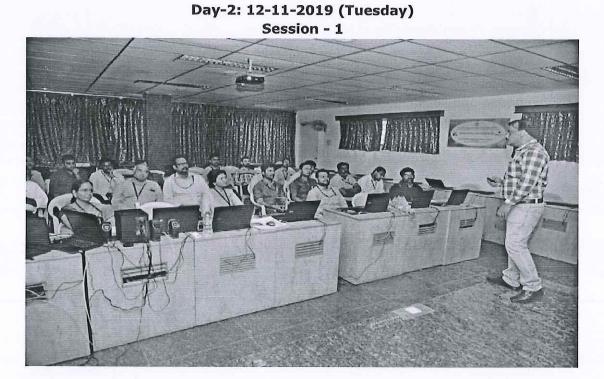

### **Technical Sessions: Paper Presentations**

In the technical sessions, authors presented their research contributions in four parallel sessions.

Technical Session-VI: Chaired by Dr. D. Vijay Bhaskar, IIT Dhanbad and co-chaired by Dr. T. Nagaswara Prasad, Professor, EEE, SVEC and Dr. S. Suresh Babu, Associate Professor of EEE, SVEC.

Technical Session-VII: Chaired by Dr. P. Viswanath, IIIT, Sri city and co-chaired by Dr. J. Avanija, Associate Professor, ECE, SVEC.

Technical Session-VIII: Chaired by Dr. M. Humera Khanam, SVU, Tirupati and co-chaired by Dr. M. S. Sujatha, Professor, EEE, SVEC.

Technical Session-IX: Chaired by Dr. I. Kullayamma, Assistant Professor, SVU, Tirupati and cochaired by Dr. V. R. Anitha, Professor, ECE, SVEC.

7 Research Papers were presented through Skype.