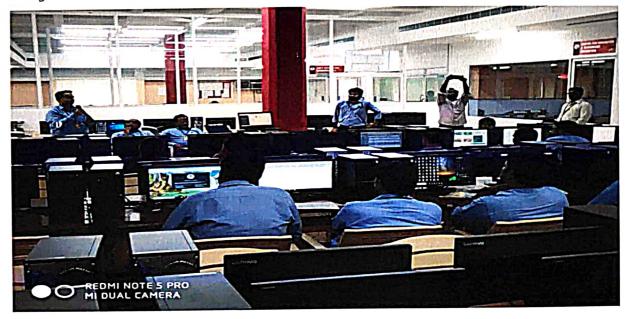

Dr. Sudesh Sivarasu delivering a talk on "IoT Applications in Health Care Systems" Technical Sessions: Paper Presentations

In the technical sessions, authors presented their research contributions in two parallel sessions.

Technical Session-I: Chaired by Dr. A. K. M. Azad, NIU, USA and co-chaired by Dr. T. Devaraju, Professor, EEE, SVEC.

(AUTONOMOUS) Sree Sainath Nagar, Tirupati - 517102

Participants presenting their research contributions

Technical Session-II: Chaired by Dr. S. Sudesh, UCT, South Africa and co-chaired by Dr. G. Hari Krishnan, Associate Professor, EEE, SVEC.

Participant presenting his research contribution

(AUTONOMOUS)

Sree Sainath Nagar, Tirupati - 517102