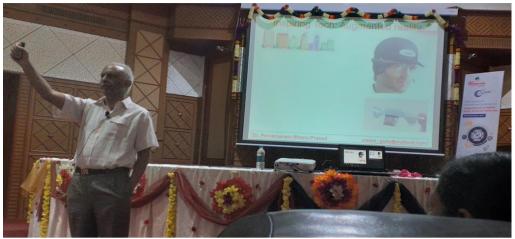

### Session 1: Inauguration and Keynote address by Dr. R. Nagaraja, MD PRDC, Bangalore.

President of International Conference, Mr. Vishnu Manchu, Revered CEO, SVET; Chief Guest, Dr. R. Nagaraja, Founder and MD, PRDC (Power Research and Development Consultants Pvt. Ltd.), Bengaluru; Guests of Honor, Prof. L. Venugopal Reddy, Advisor cum Director, SVET & Dr. Lazar Mathew, Research Advisor, SVET; Convener, Prof. M. S. Sujatha, HoD, Dept. of EEE inaugurated the conference.

Chief Guest Dr. R. Nagaraja delivering Keynote address

Dr. Lazar Mathew, Research Advisor addressing the gathering

Delegates relishing the conference souvenir

**SREE VIDYANIKETHAN ENGINEERING COLLEGE (AUTONOMOUS), Tirupati, Andhra Pradesh** – 517102. Call: +91 877-3066900/901/999 Ividyanikethan | @@SreeVidyanikethanEngineeringCollegeOfficial | @@ividyanikethan | www.svec.education