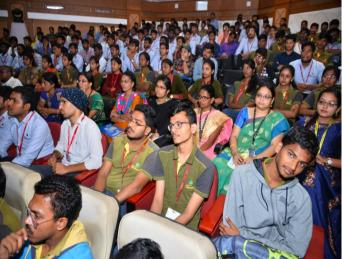

(AUTONOMOUS) Sree Sainath Nagar, Tirupati - 517102

Participants during inaugural session

Registrations

Participants registering for the conference

Session 2: Invited Talk - 1: "IoT and Cloud Computing Systems" - Dr. Abdul. K. M. Azad, Northern Illinois University, USA.

Technical Session-I: Chaired by Dr. A. K. M. Azad, NIU, USA and co-chaired by Dr. T. Devaraju, Professor, EEE, SVEC.

(AUTONOMOUS) Sree Sainath Nagar, Tirupati - 517102

Participants presenting their research contributions