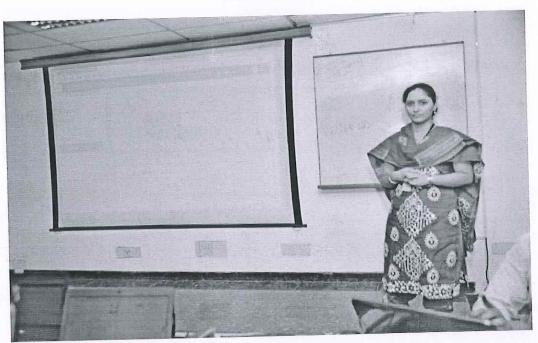

# Session 1: Invited Talk-5: "Risk basis Security Assessment of a Power System" - Dr. Marayati Binti Marsadek, UNITEN, Malaysia.

Dr. Marayati Binti Marsadek highlighted the importance of assessment of dynamic stability in a modern power system. And she explained the significance of a stringent requirement both in operational planning and in on-line operation due to complex dynamics of a power system.

Dr. Marayati Binti Marsadek delivering a talk on "Risk basis Security Assessment of a Power System"