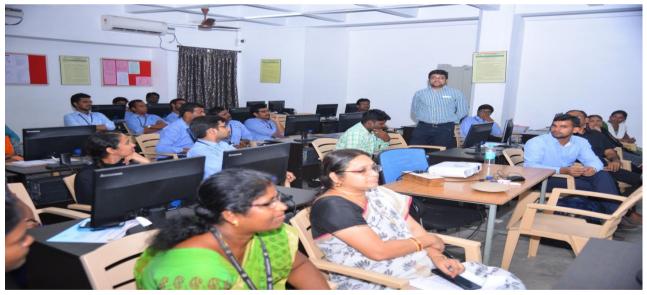

(AUTONOMOUS) Sree Sainath Nagar, Tirupati - 517102

Participants during inaugural session

Registrations

Participants registering for the conference

Session 2: Invited Talk - 1: "IoT and Cloud Computing Systems" - Dr. Abdul. K. M. Azad, Northern Illinois University, USA.