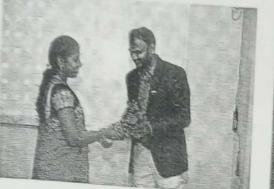

### Session 1: Inauguration and Keynote address by Dr. R. Nagaraja, MD PRDC, Bangalore.

President of International Conference, Mr. Vishnu Manchu, Revered CEO, SVET; Chief Guest, Dr. R. Nagaraja, Founder and MD, PRDC (Power Research and Development Consultants Pvt. Ltd.), Bengaluru; Guests of Honor, Prof. L. Venugopal Reddy, Advisor cum Director, SVET & Dr. Lazar Mathew, Research Advisor, SVET; Convener, Prof. M. S. Sujatha, HoD, Dept. of EEE inaugurated the conference.

Dignitaries lighting the lamp and inaugurating the conference

(AUTONOMOUS) Sree Sainath Nagar, Tirupati - 517102

Prof. M. S. Sujatha, Convener delivering welcome address

Mr. Vishnu Manchu, CEO, SVET delivering presidential address