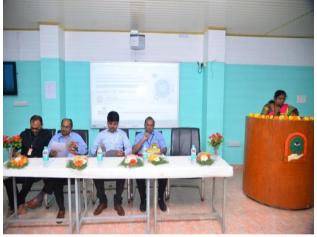

### Session 1: Inauguration and Keynote address by Dr. R. Nagaraja, MD PRDC, Bangalore.

President of International Conference, Mr. Vishnu Manchu, Revered CEO, SVET; Chief Guest, Dr. R. Nagaraja, Founder and MD, PRDC (Power Research and Development Consultants Pvt. Ltd.), Bengaluru; Guests of Honor, Prof. L. Venugopal Reddy, Advisor cum Director, SVET & Dr. Lazar Mathew, Research Advisor, SVET; Convener, Prof. M. S. Sujatha, HoD, Dept. of EEE inaugurated the conference.

Dignitaries lighting the lamp and inaugurating the conference

(AUTONOMOUS) Sree Sainath Nagar, Tirupati - 517102

Prof. M. S. Sujatha, Convener delivering welcome address

Mr. Vishnu Manchu, CEO, SVET delivering presidential address