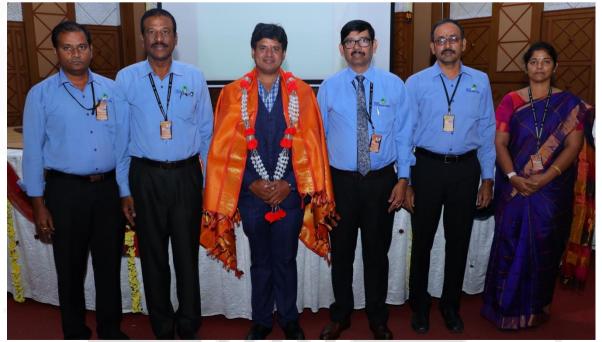

Dr. S. Albert Alexander delivering a talk on "Smart Grid and Micro Grid Technologies and its applications"

(AUTONOMOUS)

Sree Sainath Nagar, Tirupati - 517102

Dr.V.Ganesan, Emeritus Professor, IIT Madras, Research advisor, Dept. of ME, SVEC; Dr. P.C. Krishnamachary, Principal SVEC; Dr. I. Sudarshan Kumar, Director (Quality and Development) SVET; Dr. D. V. S. Bhagavanalu, Director, SVEC; Dr. T. Nageswaprasad, Vice Principal, SVEC; Dr.V.V.Rama Prasad, Dean Academics, SVEC; Dr. D. Vijay Bhaskar, IIT, Dhanbad; Dr. S. Albert Alexander, Kongu Engineering College, Erode; Dr. Humera Khanam, Dept. of CSE, SVU; Dr. Kulayamma, Dept. of EEE, SVU; Dr. M. S. Sujatha, Convener and HoD, EEE graced the valedictory ceremony and Certificates were issued to the Participants.