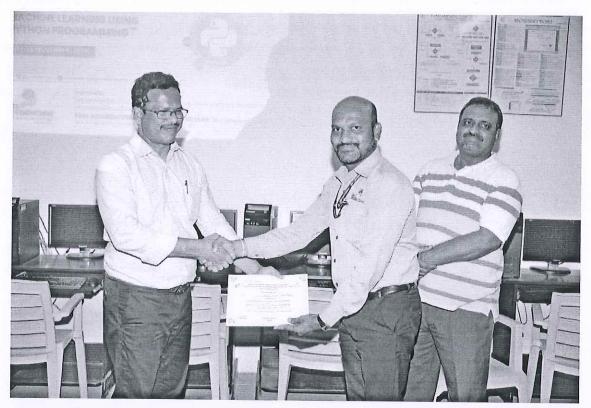

. Sumathi demonstrated lecture on how to use the concept of Grouping Using Pandas module and how to apply K-means algorithm on different application datasets with hands-on. The participants were engaged in implementation of real time project through the concepts of RFM and K-means.



Participants are actively listening the sessions at FDP

At the end of the programme, **Mr. S. V. V. Ramana, Project Director, APSSDC-Siemens and Engineering**, taken the feedback and suggestions from the participants to enhance the programme in future and **Dr. K. Khaja Baseer**, Associate Professor and Member, Data Analytics Research Center, Dept. of IT, SVEC was concluded with a vote of thanks.



 $\bigcirc$ 

### SREE VIDYANIKETHAN ENGINEERING COLLEGE (AUTONOMOUS)

Sree Sainath Nagar, Tirupati - 517102



Mr. S. V. V. Ramana, Project Director, APSSDC-Siemens and Engineering distributing certificates to the participants at FDP



**Resource Persons, Convener, Coordinators and Participants at FDP** 



Scanned with CamScanner

### TE SUILLESSE

College was established in 1996 by Sice Vidyanikathan cational Trust under the stewardship of Dr. M. Mohan Babu, mo Shri Awardee, renowned film artiste and former member arkament (Rajya Sabha).

proved by AICTE, New Delhi and affiliated to Jawaharlal hre Technological University, Anontaperame.

e college conferred 'Autonomy' by UGC, New Delhi.

- UG and 4 PG Programs are accredited by National Board of NBA), New Dolini. :coedite worded College with potential for Excellence' by UGC, New
- Jelhi under XII Plan period UGC-CPE scheme.

The college is acc