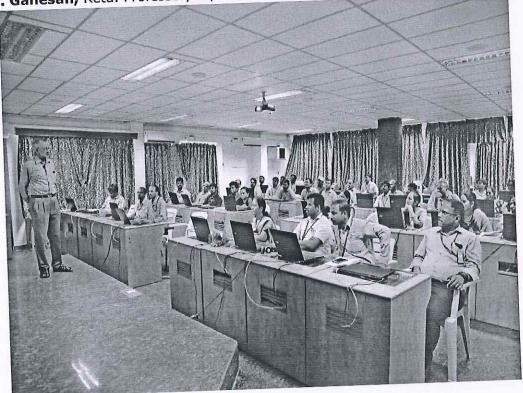

# Session 4: Invited Talk-7: "Horse power to Horsepower" - Dr. V. Ganesan, Emeritus Professor, IIT Madras, Chennai.

Dr. V. Ganesan, Research advisor, Dept. of Mechanical Engineering, SVEC delivered a talk on "Horse power to Horsepower". He explained the process of mobility from 1970's to till date and urged the importance of converting the present mechanical vehicles to Electric vehicles.

Dr. V. Ganeshan delivering a talk on "Horse power to Horsepower"