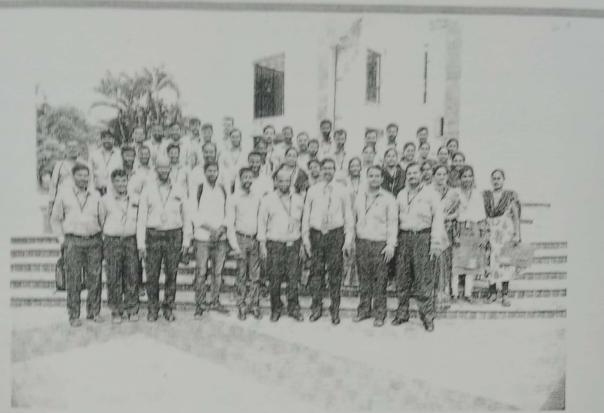

### Session 1: Inauguration and Keynote address by Dr. R. Nagaraja, MD PRDC, Bangalore.

President of International Conference, Mr. Vishnu Manchu, Revered CEO, SVET; Chief Guest, Dr. R. Nagaraja, Founder and MD, PRDC (Power Research and Development Consultants Pvt. Ltd.), Bengaluru; Guests of Honor, Prof. L. Venugopal Reddy, Advisor cum Director, SVET & Dr. Lazar Mathew, Research Advisor, SVET; Convener, Prof. M. S. Sujatha, HoD, Dept. of EEE inaugurated the conference.

Dignitaries lighting the lamp and inaugurating the conference

(AUTONOMOUS) Sree Sainath Nagar, Tirupati - 517102

Prof. M. S. Sujatha, Convener delivering welcome address

Mr. Vishnu Manchu, CEO, SVET delivering presidential address