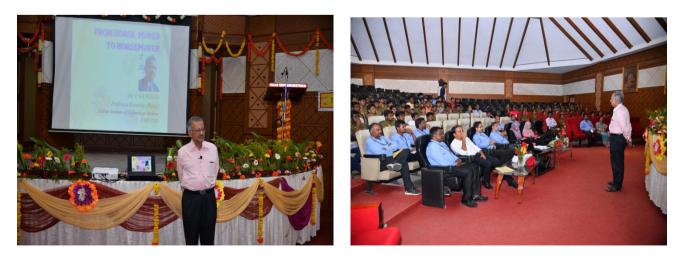

# Session 4: Invited Talk-7: "Horse power to Horsepower" - Dr. V. Ganesan, Emeritus Professor, IIT Madras, Chennai.

Dr. V. Ganesan, Research advisor, Dept. of Mechanical Engineering, SVEC delivered a talk on "Horse power to Horsepower". He explained the process of mobility from 1970's to till date and urged the importance of converting the present mechanical vehicles to Electric vehicles.

Dr. V. Ganeshan delivering a talk on "Horse power to Horsepower"