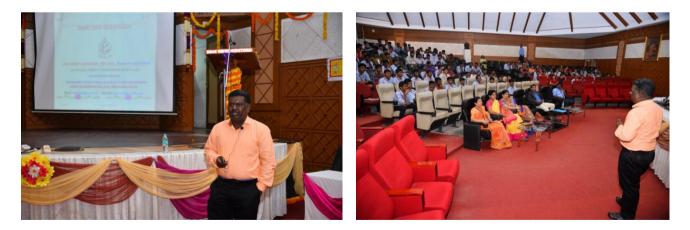

# Session 1: Invited Talk-5: "Risk basis Security Assessment of a Power System" - Dr. Marayati Binti Marsadek, UNITEN, Malaysia.

Dr. Marayati Binti Marsadek highlighted the importance of assessment of dynamic stability in a modern power system. And she explained the significance of a stringent requirement both in operational planning and in on-line operation due to complex dynamics of a power system.

Dr. Marayati Binti Marsadek delivering a talk on "Risk basis Security Assessment of a Power System"