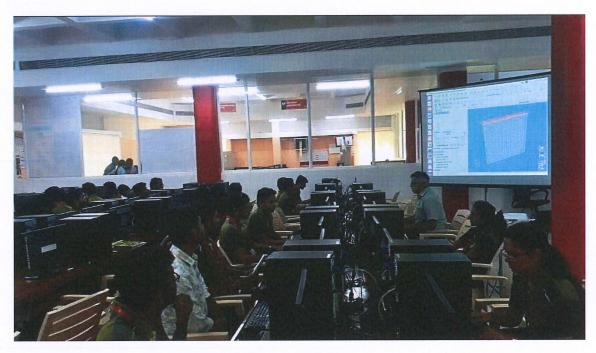

Dr. Sudesh Sivarasu delivering a talk on "IoT Applications in Health Care Systems" Technical Sessions: Paper Presentations

In the technical sessions, authors presented their research contributions in two parallel sessions.

### **Technical Sessions: Paper Presentations**

In the technical sessions, authors presented their research contributions in three parallel sessions.

Technical Session-III: Chaired by Dr. Marayati Binti Marsadek, UNITEN, Malaysia and co-chaired by Dr. S. Hemachandra, Professor, EEE, SVEC.