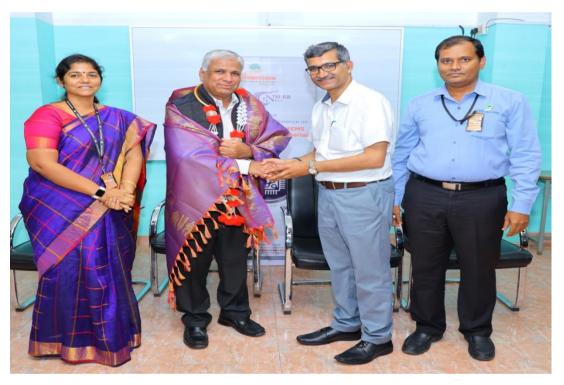

### Session 1: Inauguration and Keynote address by Dr. R. Nagaraja, MD PRDC, Bangalore.

President of International Conference, Mr. Vishnu Manchu, Revered CEO, SVET; Chief Guest, Dr. R. Nagaraja, Founder and MD, PRDC (Power Research and Development Consultants Pvt. Ltd.), Bengaluru; Guests of Honor, Prof. L. Venugopal Reddy, Advisor cum Director, SVET & Dr. Lazar Mathew, Research Advisor, SVET; Convener, Prof. M. S. Sujatha, HoD, Dept. of EEE inaugurated the conference.

Dignitaries lighting the lamp and inaugurating the conference

(AUTONOMOUS) Sree Sainath Nagar, Tirupati - 517102

Prof. M. S. Sujatha, Convener delivering welcome address

Mr. Vishnu Manchu, CEO, SVET delivering presidential address