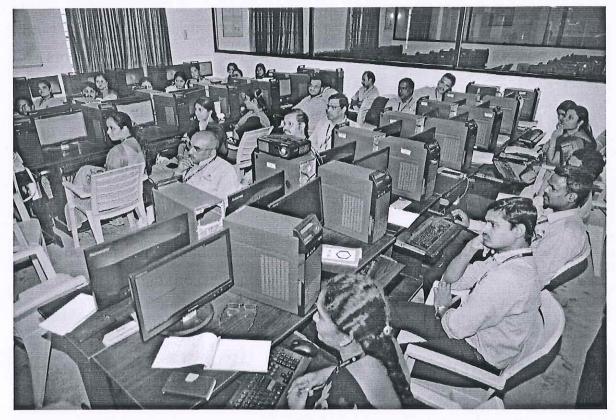

are actively doing lab sessions on the concepts of Machine Learning using Python at FDP



Sree Sainath Nagar, Tirupati - 517102

### Day-6

### Session-1: (9.30 AM - 1.00 PM)

Ms. G. Sumathi, continued the session and delivered a lecture on Recency, Frequency and Monetory Analysis (RFM) with real time examples. The participants interacted with resource person and clarified their doubts regarding clustering, classification and regression concepts.

### Session-2: (2.00 PM - 4.30 PM)

In afternoon session, Ms. G. Sumathi demonstrated lecture on how to use the concept of Grouping Using Pandas module and how to apply K-means algorithm on different application datasets with hands-on. The participants were engaged in implementation of real time project through the concepts of RFM and K-means.



Participants are actively listening the sessions at FDP

At the end of the programme, **Mr. S. V. V. Ramana, Project Director, APSSDC-Siemens and Engineering**, taken the feedback and suggestions from the participants to enhance the programme in future and **Dr. K. Khaja Baseer**, Associate Professor and Member, Data Analytics Research Center, Dept. of IT, SVEC was concluded with a vote of thanks.



 $\bigcirc$ 

### SREE VIDYANIKETHAN ENGINEERING COLLEGE (AUTONOMOUS)

Sree Sainath Nagar, Tirupati - 517102



Mr. S. V. V. Ramana, Project Director, APSSDC-Siemens and Engineering distributing certificates to the participants at FDP



**Resource Persons, Convener, Coordinators and Participants at FDP** 



Scanned with CamScanner

### TE SUILLESSE

College was established in 1996 by Sice