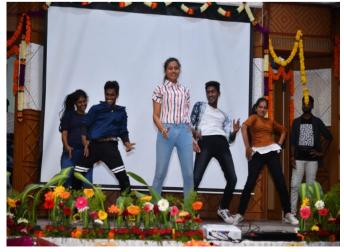

### Cultural Programs

Students performing in cultural programmes

(AUTONOMOUS)

Sree Sainath Nagar, Tirupati - 517102

Day 2: 18<sup>th</sup> October, 2019