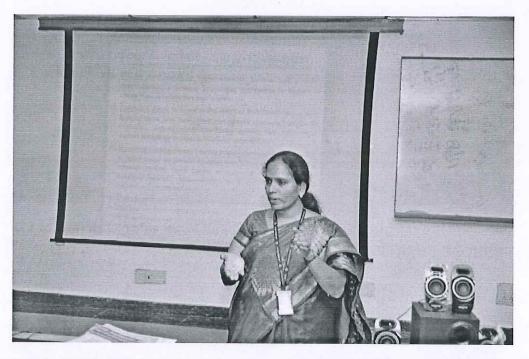

# Session 2: Invited Talk-9: "Artificial Intelligence Techniques and its Applications" - Dr. P. Viswanath, IIIT Sri City

Dr. P. Viswanath gave a lecture on "Artificial Intelligent Techniques and its Applications to Power Systems". He explained about fuzzy logic and neural network based artificial intelligent systems applied to power systems.

Dr. P. Viswanath delivering a talk on "Artificial Intelligence Techniques and its Applications"