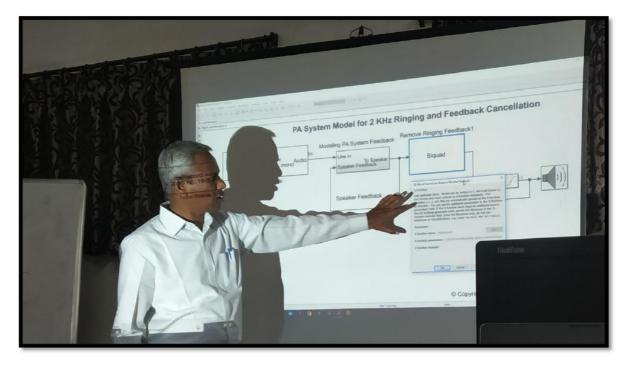

# Session 3: Invited Talk-6: "Power Quality Case Studies" - Mr. M. Srinivas, Chief Technical Officer, Harmonizer, Bangalore.

Mr. M. Srinivas presented the Power Quality issues raised from various industries and possible solutions to address the concerned issues. Mr. Srinivas addressed the seriousness of low power factor and also spoke on various penalties levied on the industry for not maintaining the desired power factor.