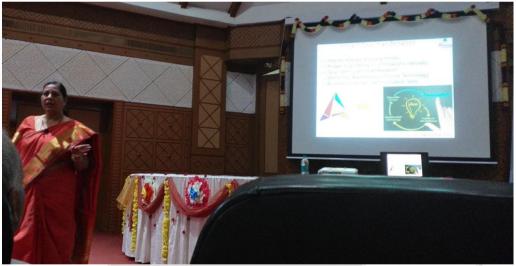

### Session 1: Inauguration and Keynote address by Dr. R. Nagaraja, MD PRDC, Bangalore.

President of International Conference, Mr. Vishnu Manchu, Revered CEO, SVET; Chief Guest, Dr. R. Nagaraja, Founder and MD, PRDC (Power Research and Development Consultants Pvt. Ltd.), Bengaluru; Guests of Honor, Prof. L. Venugopal Reddy, Advisor cum Director, SVET & Dr. Lazar Mathew, Research Advisor, SVET; Convener, Prof. M. S. Sujatha, HoD, Dept. of EEE inaugurated the conference.

Dignitaries lighting the lamp and inaugurating the conference

(AUTONOMOUS) Sree Sainath Nagar, Tirupati - 517102

Prof. M. S. Sujatha, Convener delivering welcome address

Mr. Vishnu Manchu, CEO, SVET delivering presidential address