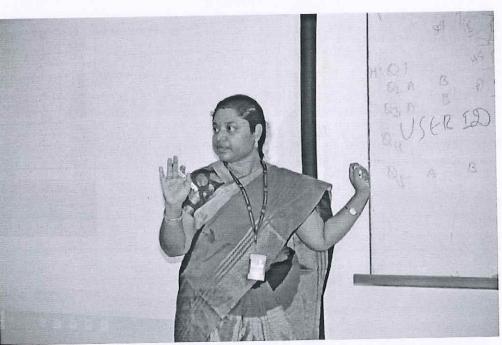

Delivering the Invited talk Dr. Abdul. K. M. Azad presented his extensive research on "IOT and cloud computing systems" and discussed on the latest IoT components, applications, and market trends of IoT in electrical industry, as well as its current development in cloud computing-based applications.

(AUTONOMOUS)

Sree Sainath Nagar, Tirupati - 517102

Dr. Abdul. K. M. Azad delivering a talk on "IOT and cloud computing systems"