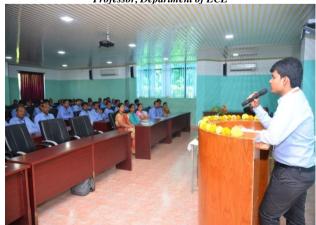

Dr. Sudesh Sivarasu delivering a talk on "IoT Applications in Health Care Systems" Technical Sessions: Paper Presentations

In the technical sessions, authors presented their research contributions in two parallel sessions.

Technical Session-I: Chaired by Dr. A. K. M. Azad, NIU, USA and co-chaired by Dr. T. Devaraju, Professor, EEE, SVEC.

(AUTONOMOUS) Sree Sainath Nagar, Tirupati - 517102

Participants presenting their research contributions