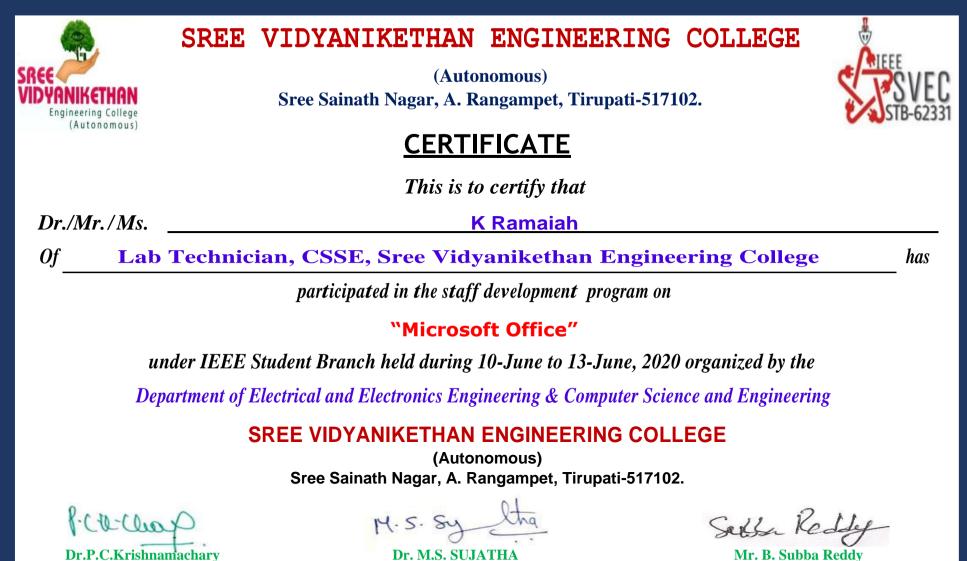

Dr. M. S. Sujatha Email: icsccs2019@gmail.com

Dr. Suresh Babu Daram Mobile: +91-9100230077 Email: sureshbabudaram@gmail.com

Mr. A. Muni Sankar **Mobile:** +91-8297818545 Email: munisankar.eee@gmail.com

Please visit the conference website for more details: www.icsccs.info