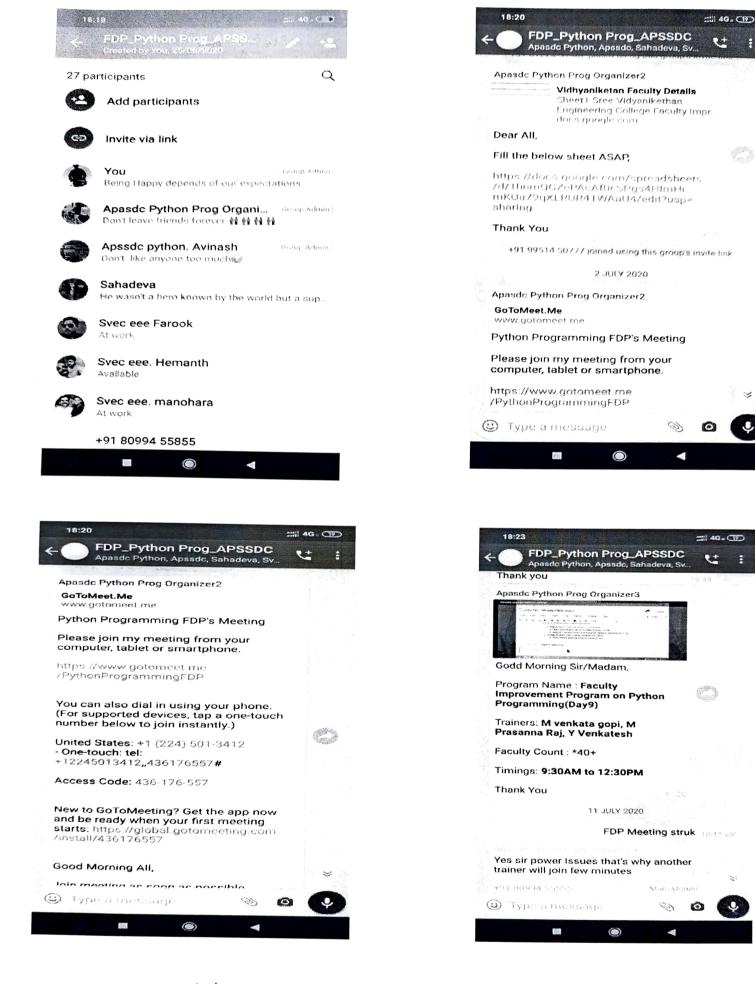

| Data Visualisation using Matplotlib library                                                                                                                           |  |  |  |
| Day-12               | Online Assignment                                                                                                                                                     |  |  |  |
| (10.07.20)           | Valedictory speech by Dr. M. S. Sujatha, HOD-EEE                                                                                                                      |  |  |  |
|                      | Vote of thanks by Dr G Hari Krishnan, Associate Professor                                                                                                             |  |  |  |



 $M \cdot s \cdot s$ 





E

 $\mathbf{i}$ 

## TWO WEEK FDP ON PYTHON PROGRAMMING

29th June – 13th July 2020

|     | 29th June – 13th July 2020              |                                                            |  |  |  |  |
|-----|-----------------------------------------|------------------------------------------------------------|--|--|--|--|
| S.N | 0 Name of the Participant               | College                                                    |  |  |  |  |
| 1   | G HARI KRISHNAN                         | SREE VIDYANIKETHAN ENGINEERING COLLEGE                     |  |  |  |  |
| 2   | SJAYACHANDRA                            | SREE VIDYANIKETHAN ENGG COLLEGE                            |  |  |  |  |
| 3   | SINDHUJA R                              | SREE VIDYANIKETHAN E