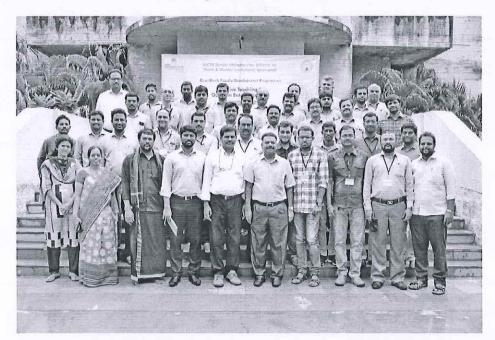

# A THREE DAY AICTE SPONSORED INTERNATIONAL CONFERENCE ON "SMART COMPUTING AND CONTROL OF SYSTEMS (ICSCCS-2019)"

The conference was held from 17<sup>th</sup> to 19<sup>th</sup> October 2019. It brought together a wide range of researchers, academicians, and research scholars working on the subject title.

It served as the multi-disciplinary platform for exchanging innovative ideas and thoughts on the Smart Computing & Control of Systems and their applications to the society. This scientific meeting had 5 International & 5 National Keynote sessions and in the scheduled sessions 82 Research papers were presented.