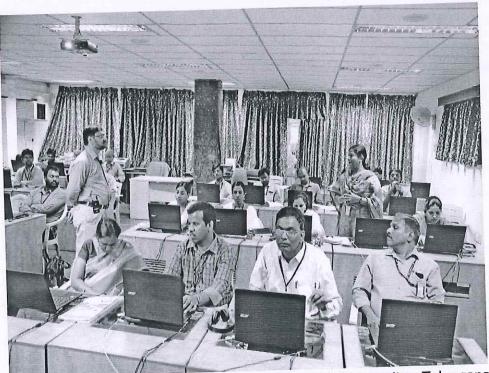

Dr. Sudesh Sivarasu delivering a talk on "IoT Applications in Health Care Systems" Technical Sessions: Paper Presentations

In the technical sessions, authors presented their research contributions in two parallel sessions.

Technical Session-I: Chaired by Dr. A. K. M. Azad, NIU, USA and co-chaired by Dr. T. Devaraju, Professor, EEE, SVEC.

(AUTONOMOUS) Sree Sainath Nagar, Tirupati - 517102

Participants presenting their research contributions

Technical Session-II: Chaired by Dr. S. Sudesh, UCT, South Africa and co-chaired by Dr. G. Hari Krishnan, Associate Professor, EEE, SVEC.

Participant presenting his research contribution

(AUTONOMOUS)

Sree Sainath Nagar, Tirupati - 517102