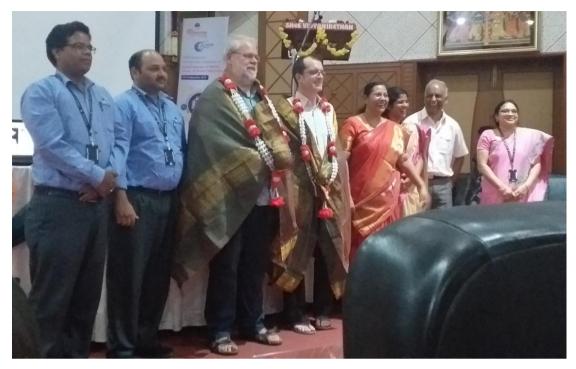

### Session 1: Inauguration and Keynote address by Dr. R. Nagaraja, MD PRDC, Bangalore.

President of International Conference, Mr. Vishnu Manchu, Revered CEO, SVET; Chief Guest, Dr. R. Nagaraja, Founder and MD, PRDC (Power Research and Development Consultants Pvt. Ltd.), Bengaluru; Guests of Honor, Prof. L. Venugopal Reddy, Advisor cum Director, SVET & Dr. Lazar Mathew, Research Advisor, SVET; Convener, Prof. M. S. Sujatha, HoD, Dept. of EEE inaugurated the conference.

Dignitaries lighting the lamp and inaugurating the conference

(AUTONOMOUS) Sree Sainath Nagar, Tirupati - 517102

Prof. M. S. Sujatha, Convener delivering welcome address

Mr. Vishnu Manchu, CEO, SVET delivering presidential address