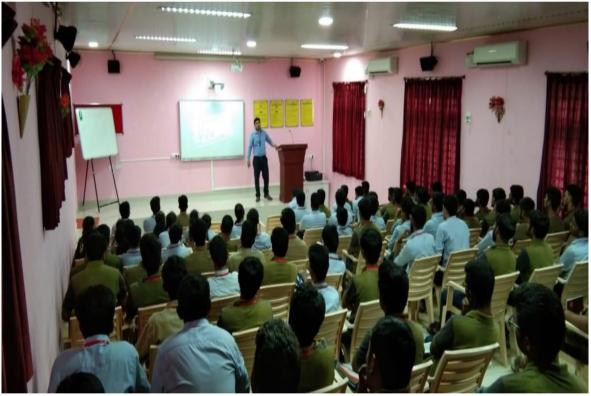

### Session 1: Inauguration and Keynote address by Dr. R. Nagaraja, MD PRDC, Bangalore.

President of International Conference, Mr. Vishnu Manchu, Revered CEO, SVET; Chief Guest, Dr. R. Nagaraja, Founder and MD, PRDC (Power Research and Development Consultants Pvt. Ltd.), Bengaluru; Guests of Honor, Prof. L. Venugopal Reddy, Advisor cum Director, SVET & Dr. Lazar Mathew, Research Advisor, SVET; Convener, Prof. M. S. Sujatha, HoD, Dept. of EEE inaugurated the conference.

Dignitaries lighting the lamp and inaugurating the conference

(AUTONOMOUS) Sree Sainath Nagar, Tirupati - 517102

Prof. M. S. Sujatha, Convener delivering welcome address

Mr. Vishnu Manchu, CEO, SVET delivering presidential address