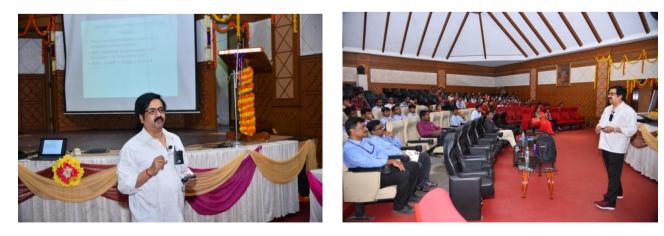

(AUTONOMOUS) Sree Sainath Nagar, Tirupati - 517102

Participants during inaugural session

Registrations

Participants registering for the conference

Session 2: Invited Talk - 1: "IoT and Cloud Computing Systems" - Dr. Abdul. K. M. Azad, Northern Illinois University, USA.

Delivering the Invited talk Dr. Abdul. K. M. Azad presented his extensive research on "IOT and cloud computing systems" and discussed on the latest IoT components, applications, and market trends of IoT in electrical industry, as well as its current development in cloud computing-based applications.

(AUTONOMOUS)

Sree Sainath Nagar, Tirupati - 517102

Dr. Abdul. K. M. Azad delivering a talk on "IOT and cloud computing systems"