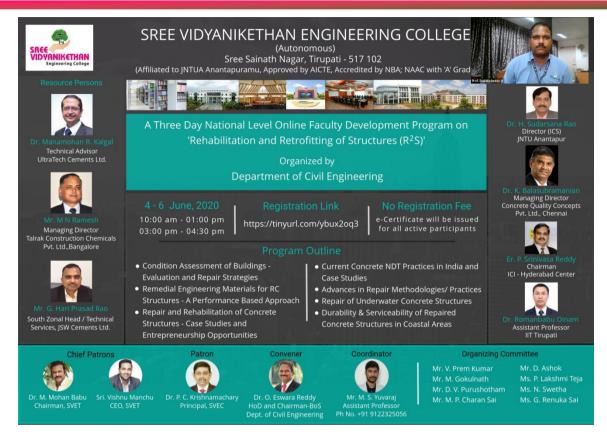

eddy, Professor, HoD and Chairman-BoS, Convener-R<sup>2</sup>S, Mr. M. S. Yuvaraj, Assistant Professor, Coordinator-R<sup>2</sup>S and other faculty members of Civil Engineering Department were the organizers of this program.

On the whole, the three day national level online FDP has proved successful. All the companies were positively responded to sign MoU with the Department of Civil Engineering, SVEC in the fields of research, consultancy, internships, projects, training and placement. The purpose of the FDP is fulfilled and all the delegates and participants are beneficial. Participation certificates were distributed to all the participants.

The photographs of the program are as follows.



(AUTONOMOUS)

Sree Sainath Nagar, Tirupati - 517102

#### **DEPARTMENT OF CIVIL ENGINEERING**



Welcome Address by Dr. O. Eswara Reddy, Professor, Head and Chairman-BOS, Dept. of Civil Engineering, SVEC



Dr. Manamohan R. Kalgal, Technical Advisor, UltraTech Cements Ltd., delivering a lecture on "Condition Assessment of Buildings-Evaluation & Repair Strategies"



(AUTONOMOUS)

Sree Sainath Nagar, Tirupati - 517102

#### **DEPARTMENT OF CIVIL ENGINEERING**



Dr. H. Sudarsana Rao, Director (ICS), JNTUA Anantapur, delivering a lecture on "Underwater Repair of Concrete"

# Remedial Engineering Materials for r c structures Performance Based Approach

M N Ramesh Managing Director Talrak Construction Chemicals Pvt. Ltd. Bangalore 560 061

zoom

M N Rames

Mr. M. N. Ramesh, Managing Director, Talrak Construction Chemicals Pvt. Ltd., Bangalore, delivering a lecture on "Remedial Engineeri