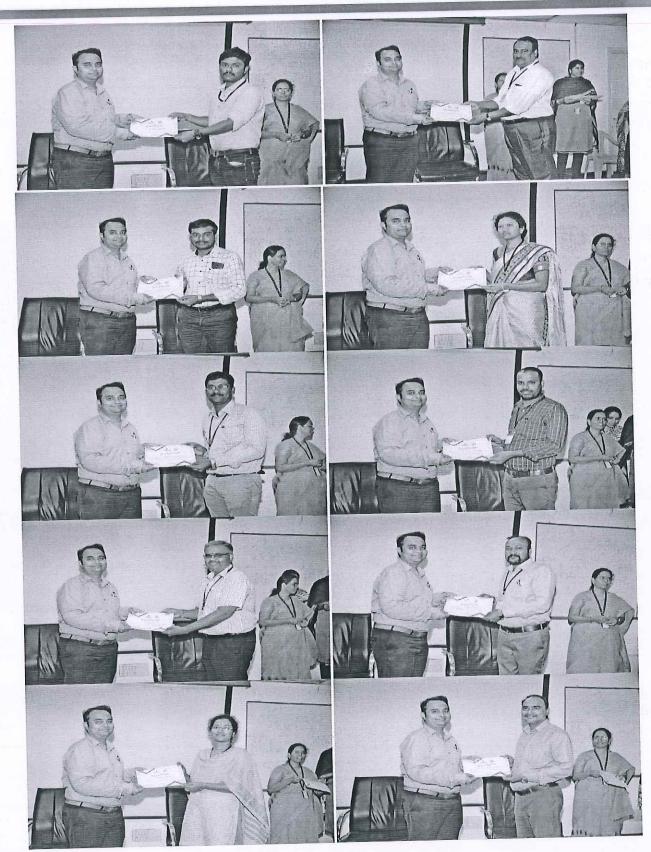

Dr. S. Albert Alexander delivering a talk on "Smart Grid and Micro Grid Technologies and its applications"

(AUTONOMOUS)

Sree Sainath Nagar, Tirupati - 517102

Dr.V.Ganesan, Emeritus Professor, IIT Madras, Research advisor, Dept. of ME, SVEC; Dr. P.C. Krishnamachary, Principal SVEC; Dr. I. Sudarshan Kumar, Director (Quality and Development) SVET; Dr. D. V. S. Bhagavanalu, Director, SVEC; Dr. T. Nageswaprasad, Vice Principal, SVEC; Dr.V.V.Rama Prasad, Dean Academics, SVEC; Dr. D. Vijay Bhaskar, IIT, Dhanbad; Dr. S. Albert Alexander, Kongu Engineering College, Erode; Dr. Humera Khanam, Dept. of CSE, SVU; Dr. Kulayamma, Dept. of EEE, SVU; Dr. M. S. Sujatha, Convener and HoD, EEE graced the valedictory ceremony and Certificates were issued to the Participants.

Chief Guest Dr.V.Ganesan delivering closing remarks

Participants at valedictory ceremony:

**(AUTONOMOUS)** Sree Sainath Nagar, Tirupati - 517102

### Certificate Distribution to the participants:

Chief Guest and the principal distributing certificates to the participants

Participants giving feedback

M. 5. Su CONVENER

VIDYANIKETHAN Enginesting College (Autonomous)