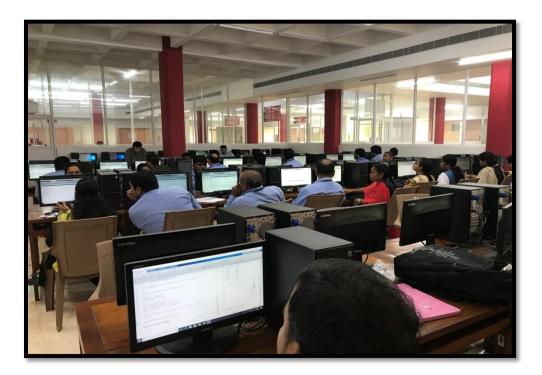

(AUTONOMOUS) Sree Sainath Nagar, Tirupati - 517102

Participants during inaugural session

Registrations

Participants registering for the conference

Session 2: Invited Talk - 1: "IoT and Cloud Computing Systems" - Dr. Abdul. K. M. Azad, Northern Illinois University, USA.