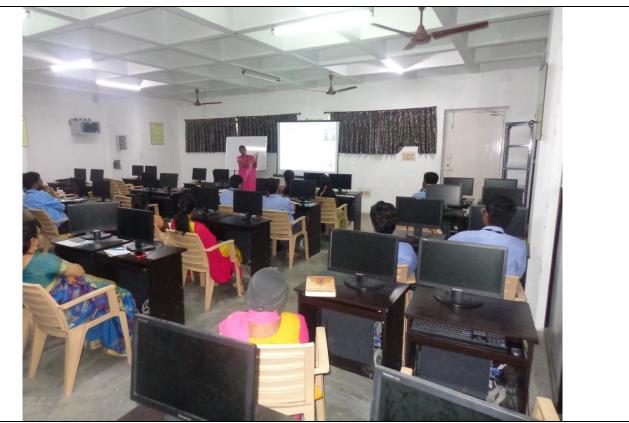

Dr. Sudesh Sivarasu delivering a talk on "IoT Applications in Health Care Systems" Technical Sessions: Paper Presentations

In the technical sessions, authors presented their research contributions in two parallel sessions.

Technical Session-I: Chaired by Dr. A. K. M. Azad, NIU, USA and co-chaired by Dr. T. Devaraju, Professor, EEE, SVEC.

(AUTONOMOUS) Sree Sainath Nagar, Tirupati - 517102

Participants presenting their research contributions