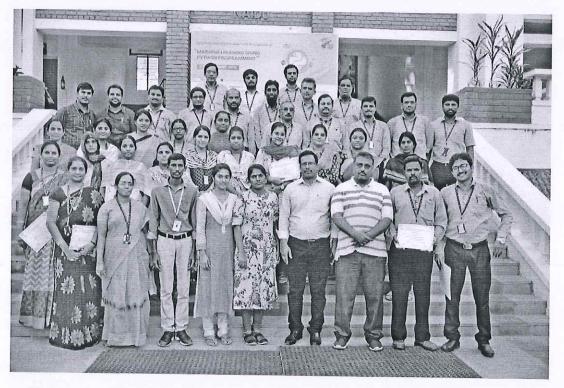

### Session 1: Inauguration and Keynote address by Dr. R. Nagaraja, MD PRDC, Bangalore.

President of International Conference, Mr. Vishnu Manchu, Revered CEO, SVET; Chief Guest, Dr. R. Nagaraja, Founder and MD, PRDC (Power Research and Development Consultants Pvt. Ltd.), Bengaluru; Guests of Honor, Prof. L. Venugopal Reddy, Advisor cum Director, SVET & Dr. Lazar Mathew, Research Advisor, SVET; Convener, Prof. M. S. Sujatha, HoD, Dept. of EEE inaugurated the conference.

Dignitaries lighting the lamp and inaugurating the conference

(AUTONOMOUS) Sree Sainath Nagar, Tirupati - 517102

Prof. M. S. Sujatha, Convener delivering welcome address

Mr. Vishnu Manchu, CEO, SVET delivering presidential address

Chief Guest Dr. R. Nagaraja delivering Keynote address

Dr. Lazar Mathew, Research Advisor addressing the gathering

Delegates relishing the conference souvenir

**SREE VIDYANIKETHAN ENGINEERING COLLEGE (AUTONOMOUS), Tirupati, Andhra Pradesh** – 517102. Call: +91 877-3066900/901/999 Ividyanikethan | @@SreeVidyanikethanEngineeringCollegeOfficial | @@ividyanikethan | www.svec.education