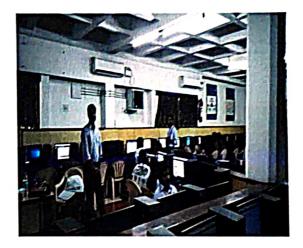

### **Technical Sessions: Paper Presentations**

In the technical sessions, authors presented their research contributions in three parallel sessions.

Technical Session-III: Chaired by Dr. Marayati Binti Marsadek, UNITEN, Malaysia and co-chaired by Dr. S. Hemachandra, Professor, EEE, SVEC.

Participants presenting their research contributions

(AUTONOMOUS)

Sree Sainath Nagar, Tirupati - 517102

Technical Session-IV: Chaired by Dr. Norziana Binti Jamil, UNITEN, Malaysia and cochaired by Dr. S. Farook, Associate Professor, EEE, SVEC.

Participants presenting their research contributions

Technical Session-V: Chaired by Mr. M. R. Srinivas, Bangalore and co-chaired by Dr. N. M. G. Kumar, Professor, EEE, SVEC.

Participants presenting their research contributions