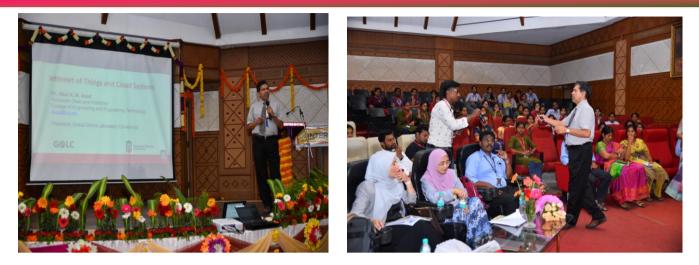

(AUTONOMOUS) Sree Sainath Nagar, Tirupati - 517102

Participants during inaugural session

Registrations

Participants registering for the conference

Session 2: Invited Talk - 1: "IoT and Cloud Computing Systems" - Dr. Abdul. K. M. Azad, Northern Illinois University, USA.

Delivering the Invited talk Dr. Abdul. K. M. Azad presented his extensive research on "IOT and cloud computing systems" and discussed on the latest IoT components, applications, and market trends of IoT in electrical industry, as well as its current development in cloud computing-based applications.

(AUTONOMOUS)

Sree Sainath Nagar, Tirupati - 517102

Dr. Abdul. K. M. Azad delivering a talk on "IOT and cloud computing systems"