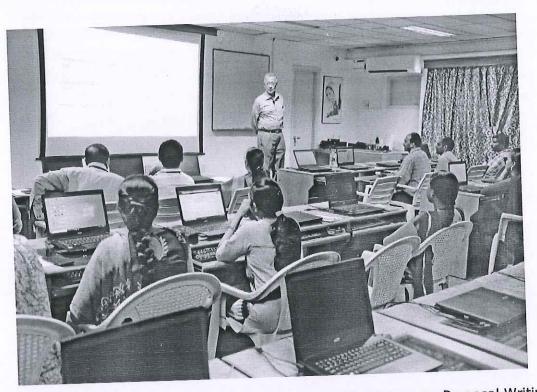

Technical Session-II: Chaired by Dr. S. Sudesh, UCT, South Africa and co-chaired by Dr. G. Hari Krishnan, Associate Professor, EEE, SVEC.

Participant presenting his research contribution

(AUTONOMOUS)

Sree Sainath Nagar, Tirupati - 517102