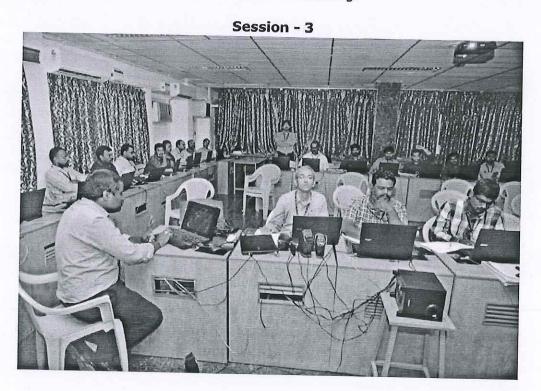

## Session 3: Invited Talk-3: "Cyber Security for Industrial Applications" - Dr. Norziana Binti Jamil, Universiti Tenaga Nasional, Malaysia.

Dr. Norziana Jamil delivered a lecture on "Cyber security for Industrial applications". Dr. Norziana Jamil discussed on the major insights of Cyber Security in Industrial Automation.

(AUTONOMOUS)

Sree Sainath Nagar, Tirupati - 517102

Dr. Norziana Jamil delivering a talk on "Cyber security for Industrial applications"

Session 4: Invited Talk-4: "IoT Applications in Health Care Systems" - Dr. S. Sudesh, University of Cape Town, South Africa.