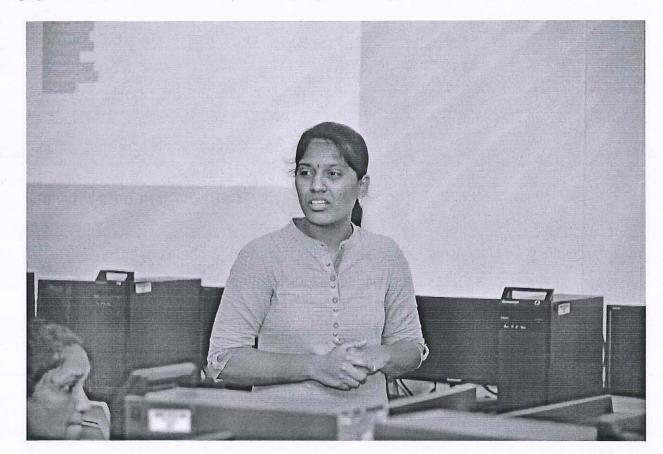

Dr. Sudesh Sivarasu delivering a talk on "IoT Applications in Health Care Systems" Technical Sessions: Paper Presentations

In the technical sessions, authors presented their research contributions in two parallel sessions.

Technical Session-I: Chaired by Dr. A. K. M. Azad, NIU, USA and co-chaired by Dr. T. Devaraju, Professor, EEE, SVEC.

(AUTONOMOUS) Sree Sainath Nagar, Tirupati - 517102

Participants presenting their research contributions