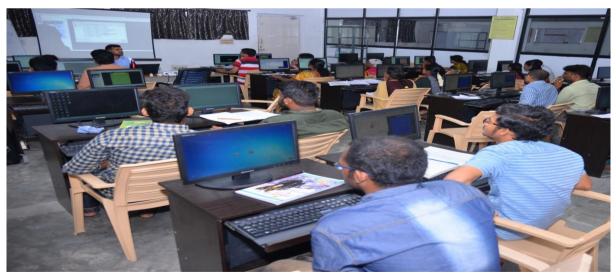

Dr. Sudesh Sivarasu delivering a talk on "IoT Applications in Health Care Systems" Technical Sessions: Paper Presentations

In the technical sessions, authors presented their research contributions in two parallel sessions.

Technical Session-I: Chaired by Dr. A. K. M. Azad, NIU, USA and co-chaired by Dr. T. Devaraju, Professor, EEE, SVEC.

(AUTONOMOUS) Sree Sainath Nagar, Tirupati - 517102

Participants presenting their research contributions

Technical Session-II: Chaired by Dr. S. Sudesh, UCT, South Africa and co-chaired by Dr. G. Hari Krishnan, Associate Professor, EEE, SVEC.

Participant presenting his research contribution

(AUTONOMOUS)

Sree Sainath Nagar, Tirupati - 517102