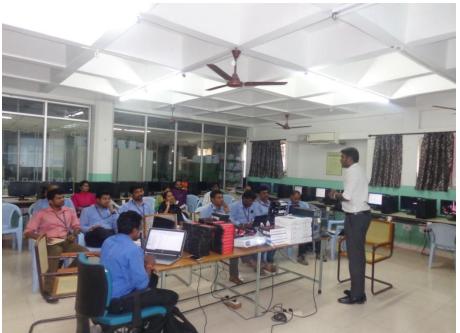

Dr. Sudesh Sivarasu delivering a talk on "IoT Applications in Health Care Systems" Technical Sessions: Paper Presentations

In the technical sessions, authors presented their research contributions in two parallel sessions.

Technical Session-I: Chaired by Dr. A. K. M. Azad, NIU, USA and co-chaired by Dr. T. Devaraju, Professor, EEE, SVEC.

(AUTONOMOUS) Sree Sainath Nagar, Tirupati - 517102

Participants presenting their research contributions