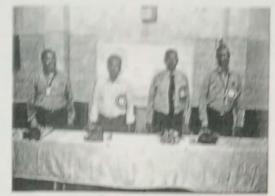

### Session 1: Inauguration and Keynote address by Dr. R. Nagaraja, MD PRDC, Bangalore.

President of International Conference, Mr. Vishnu Manchu, Revered CEO, SVET; Chief Guest, Dr. R. Nagaraja, Founder and MD, PRDC (Power Research and Development Consultants Pvt. Ltd.), Bengaluru; Guests of Honor, Prof. L. Venugopal Reddy, Advisor cum Director, SVET & Dr. Lazar Mathew, Research Advisor, SVET; Convener, Prof. M. S. Sujatha, HoD, Dept. of EEE inaugurated the conference.

Dignitaries lighting the lamp and inaugurating the conference

(AUTONOMOUS) Sree Sainath Nagar, Tirupati - 517102

Prof. M. S. Sujatha, Convener delivering welcome address

Mr. Vishnu Manchu, CEO, SVET delivering presidential address