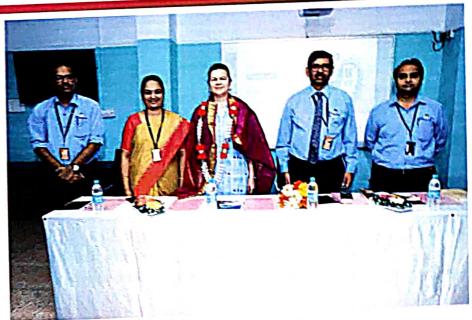

### Session 1: Inauguration and Keynote address by Dr. R. Nagaraja, MD PRDC, Bangalore.

President of International Conference, Mr. Vishnu Manchu, Revered CEO, SVET; Chief Guest, Dr. R. Nagaraja, Founder and MD, PRDC (Power Research and Development Consultants Pvt. Ltd.), Bengaluru; Guests of Honor, Prof. L. Venugopal Reddy, Advisor cum Director, SVET & Dr. Lazar Mathew, Research Advisor, SVET; Convener, Prof. M. S. Sujatha, HoD, Dept. of EEE inaugurated the conference.

Dignitaries lighting the lamp and inaugurating the conference

(AUTONOMOUS) Sree Sainath Nagar, Tirupati - 517102

Prof. M. S. Sujatha, Convener delivering welcome address

Mr. Vishnu Manchu, CEO, SVET delivering presidential address