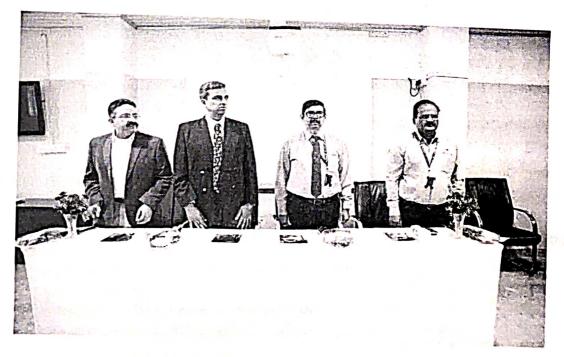

### Session 1: Inauguration and Keynote address by Dr. R. Nagaraja, MD PRDC, Bangalore.

President of International Conference, Mr. Vishnu Manchu, Revered CEO, SVET; Chief Guest, Dr. R. Nagaraja, Founder and MD, PRDC (Power Research and Development Consultants Pvt. Ltd.), Bengaluru; Guests of Honor, Prof. L. Venugopal Reddy, Advisor cum Director, SVET & Dr. Lazar Mathew, Research Advisor, SVET; Convener, Prof. M. S. Sujatha, HoD, Dept. of EEE inaugurated the conference.

Dignitaries lighting the lamp and inaugurating the conference

(AUTONOMOUS) Sree Sainath Nagar, Tirupati - 517102

Prof. M. S. Sujatha, Convener delivering welcome address

Mr. Vishnu Manchu, CEO, SVET delivering presidential address