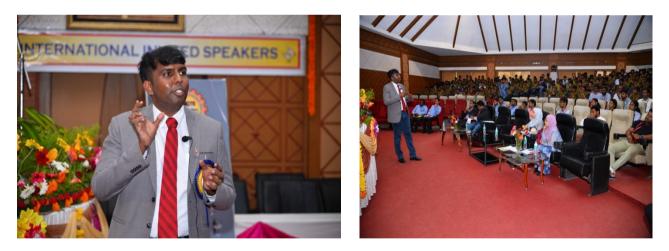

### Session 1: Inauguration and Keynote address by Dr. R. Nagaraja, MD PRDC, Bangalore.

President of International Conference, Mr. Vishnu Manchu, Revered CEO, SVET; Chief Guest, Dr. R. Nagaraja, Founder and MD, PRDC (Power Research and Development Consultants Pvt. Ltd.), Bengaluru; Guests of Honor, Prof. L. Venugopal Reddy, Advisor cum Director, SVET & Dr. Lazar Mathew, Research Advisor, SVET; Convener, Prof. M. S. Sujatha, HoD, Dept. of EEE inaugurated the conference.

Dignitaries lighting the lamp and inaugurating the conference

(AUTONOMOUS) Sree Sainath Nagar, Tirupati - 517102

Prof. M. S. Sujatha, Convener delivering welcome address

Mr. Vishnu Manchu, CEO, SVET delivering presidential address

(AUTONOMOUS) Sree Sainath Nagar, Tirupati - 517102

Participants during inaugural session

Registrations

Participants registering for the conference

Session 2: Invited Talk - 1: "IoT and Cloud Computing Systems" - Dr. Abdul. K. M. Azad, Northern Illinois University, USA.