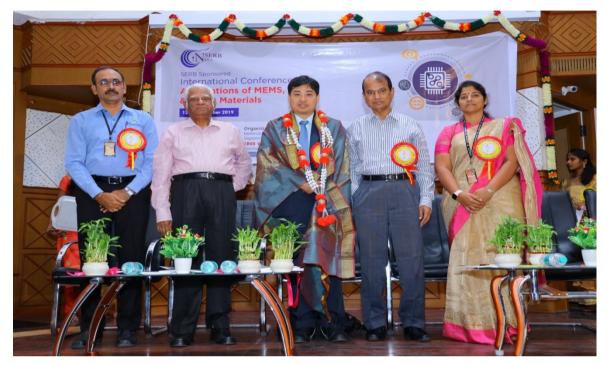

### Session 1: Inauguration and Keynote address by Dr. R. Nagaraja, MD PRDC, Bangalore.

President of International Conference, Mr. Vishnu Manchu, Revered CEO, SVET; Chief Guest, Dr. R. Nagaraja, Founder and MD, PRDC (Power Research and Development Consultants Pvt. Ltd.), Bengaluru; Guests of Honor, Prof. L. Venugopal Reddy, Advisor cum Director, SVET & Dr. Lazar Mathew, Research Advisor, SVET; Convener, Prof. M. S. Sujatha, HoD, Dept. of EEE inaugurated the conference.