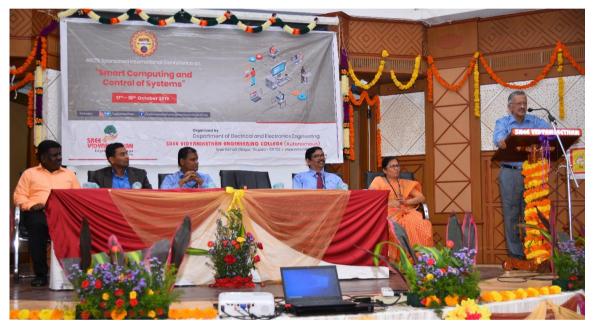

### Session 1: Inauguration and Keynote address by Dr. R. Nagaraja, MD PRDC, Bangalore.

President of International Conference, Mr. Vishnu Manchu, Revered CEO, SVET; Chief Guest, Dr. R. Nagaraja, Founder and MD, PRDC (Power Research and Development Consultants Pvt. Ltd.), Bengaluru; Guests of Honor, Prof. L. Venugopal Reddy, Advisor cum Director, SVET & Dr. Lazar Mathew, Research Advisor, SVET; Convener, Prof. M. S. Sujatha, HoD, Dept. of EEE inaugurated the conference.

Dignitaries lighting the lamp and inaugurating the conference

(AUTONOMOUS) Sree Sainath Nagar, Tirupati - 517102

Prof. M. S. Sujatha, Convener delivering welcome address

Mr. Vishnu Manchu, CEO, SVET delivering presidential address