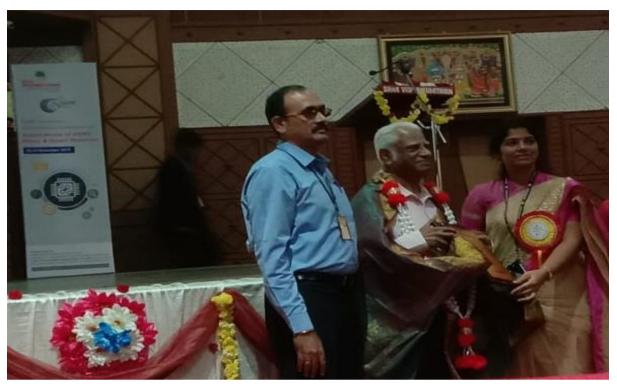

### Session 1: Inauguration and Keynote address by Dr. R. Nagaraja, MD PRDC, Bangalore.

President of International Conference, Mr. Vishnu Manchu, Revered CEO, SVET; Chief Guest, Dr. R. Nagaraja, Founder and MD, PRDC (Power Research and Development Consultants Pvt. Ltd.), Bengaluru; Guests of Honor, Prof. L. Venugopal Reddy, Advisor cum Director, SVET & Dr. Lazar Mathew, Research Advisor, SVET; Convener, Prof. M. S. Sujatha, HoD, Dept. of EEE inaugurated the conference.

Dignitaries lighting the lamp and inaugurating the conference

(AUTONOMOUS) Sree Sainath Nagar, Tirupati - 517102

Prof. M. S. Sujatha, Convener delivering welcome address

Mr. Vishnu Manchu, CEO, SVET delivering presidential address