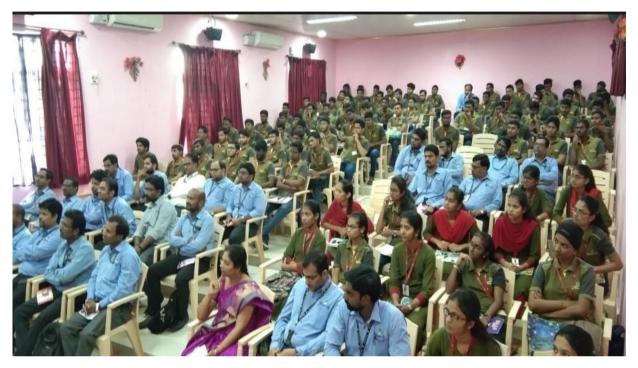

# A THREE DAY AICTE SPONSORED INTERNATIONAL CONFERENCE ON "SMART COMPUTING AND CONTROL OF SYSTEMS (ICSCCS-2019)"

The conference was held from 17<sup>th</sup> to 19<sup>th</sup> October 2019. It brought together a wide range of researchers, academicians, and research scholars working on the subject title.

It served as the multi-disciplinary platform for exchanging innovative ideas and thoughts on the Smart Computing & Control of Systems and their applications to the society. This scientific meeting had 5 International & 5 National Keynote sessions and in the scheduled sessions 82 Research papers were presented.

### Session 1: Inauguration and Keynote address by Dr. R. Nagaraja, MD PRDC, Bangalore.

President of International Conference, Mr. Vishnu Manchu, Revered CEO, SVET; Chief Guest, Dr. R. Nagaraja, Founder and MD, PRDC (Power Research and Development Consultants Pvt. Ltd.), Bengaluru; Guests of Honor, Prof. L. Venugopal Reddy, Advisor cum Director, SVET & Dr. Lazar Mathew, Research Advisor, SVET; Convener, Prof. M. S. Sujatha, HoD, Dept. of EEE inaugurated the conference.