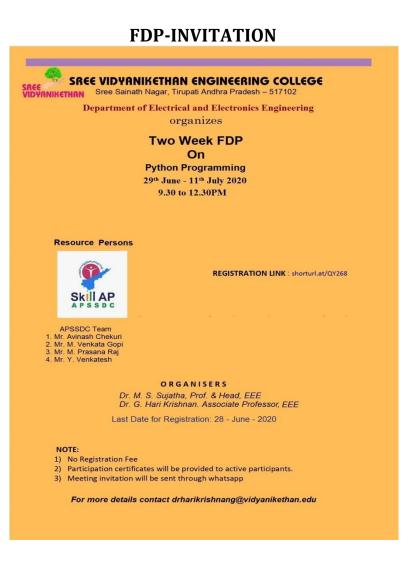

- June - 2020

#### NOTE:

- 1) No Registration Fee
- 2) Participation certificates will be provided to active participants.
- 3) Meeting invitation will be sent through whatsapp

For more details contact drharikrishnang@vidyanikethan.edu

## REPORT - ON TWO WEEK FDP ON PYTHON PROGRAMMING 29th June – 11th July 2020

ORGANIZED BY: Department of Electrical and Electrical Engineering, Sree Vidyanikethan Engineering College in collaboration with APSSDC Team

| Organizers: | 1. Dr. M. S Sujatha, Prof. and Head, EEE and      |
|-------------|---------------------------------------------------|
|             | 2. Dr. G. Hari Krishnan, Associate Professor, EEE |

**Resource Persons:** 

- 1. Mr. Avinash Chekuri, APSSDC 2. Mr. M. Venkata Gopi
  - 3. Mr. M. Prasana Raj and
  - 4. Mr. Y. Ventakesh



## Registration page and link:



### Link:

https://docs.google.com/forms/d/15lNjmOqTZmnpHbt1rM5gM2gQxRkWjDAUnMonkxq2ZkM/edit

### **Registration Responses:**

| Two Week Online FDP on Python Pro × + | •                                   |                              |                                                                             |   |   |            |      | L          | - 0                | 23 |
|---------------------------------------|-------------------------------------|------------------------------|-----------------------------------------------------------------------------|---|---|------------|------|------------|--------------------|----|
| ← → C 🔒 docs.google.com/forms         | /d/15lNjmOqTZmnpHbt1rM5gM2gQxRkWjDA | \UnMonkxq2ZkM/edit#responses |