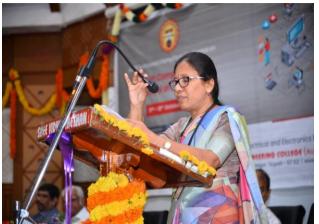

### Session 1: Inauguration and Keynote address by Dr. R. Nagaraja, MD PRDC, Bangalore.

President of International Conference, Mr. Vishnu Manchu, Revered CEO, SVET; Chief Guest, Dr. R. Nagaraja, Founder and MD, PRDC (Power Research and Development Consultants Pvt. Ltd.), Bengaluru; Guests of Honor, Prof. L. Venugopal Reddy, Advisor cum Director, SVET & Dr. Lazar Mathew, Research Advisor, SVET; Convener, Prof. M. S. Sujatha, HoD, Dept. of EEE inaugurated the conference.

Dignitaries lighting the lamp and inaugurating the conference

(AUTONOMOUS) Sree Sainath Nagar, Tirupati - 517102

Prof. M. S. Sujatha, Convener delivering welcome address

Mr. Vishnu Manchu, CEO, SVET delivering presidential address