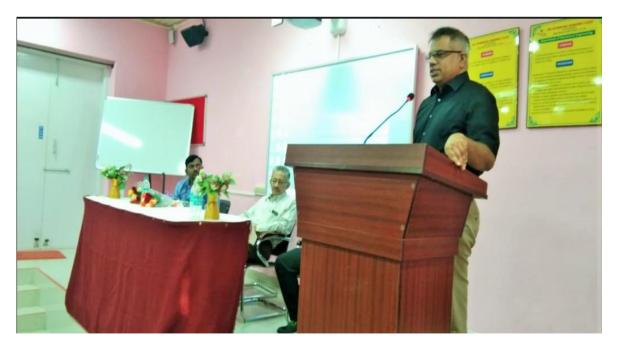

### Session 1: Inauguration and Keynote address by Dr. R. Nagaraja, MD PRDC, Bangalore.

President of International Conference, Mr. Vishnu Manchu, Revered CEO, SVET; Chief Guest, Dr. R. Nagaraja, Founder and MD, PRDC (Power Research and Development Consultants Pvt. Ltd.), Bengaluru; Guests of Honor, Prof. L. Venugopal Reddy, Advisor cum Director, SVET & Dr. Lazar Mathew, Research Advisor, SVET; Convener, Prof. M. S. Sujatha, HoD, Dept. of EEE inaugurated the conference.

Delivering the Invited talk Dr. Abdul. K. M. Azad presented his extensive research on "IOT and cloud computing systems" and discussed on the latest IoT components, applications, and market trends of IoT in electrical industry, as well as its current development in cloud computing-based applications.