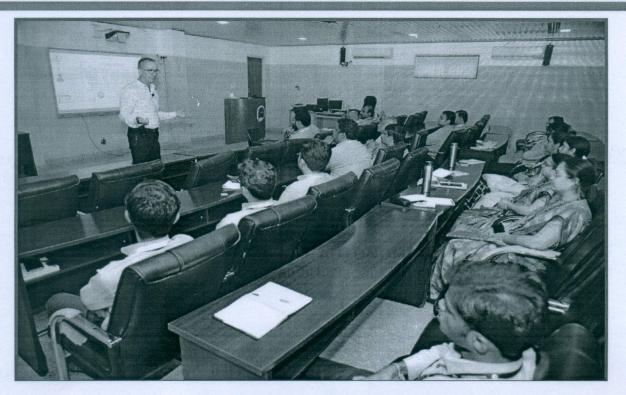

Delivering the Invited talk Dr. Abdul. K. M. Azad presented his extensive research on "IOT and cloud computing systems" and discussed on the latest IoT components, applications, and market trends of IoT in electrical industry, as well as its current development in cloud computing-based applications.

(AUTONOMOUS)

Sree Sainath Nagar, Tirupati - 517102

Dr. Abdul. K. M. Azad delivering a talk on "IOT and cloud computing systems"