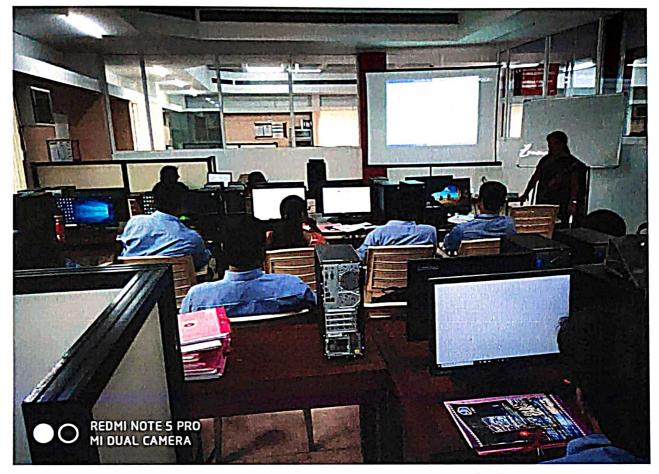

### **Technical Sessions: Paper Presentations**

In the technical sessions, authors presented their research contributions in four parallel sessions.

Technical Session-VI: Chaired by Dr. D. Vijay Bhaskar, IIT Dhanbad and co-chaired by Dr. T. Nagaswara Prasad, Professor, EEE, SVEC and Dr. S. Suresh Babu, Associate Professor of EEE, SVEC.

Technical Session-VII: Chaired by Dr. P. Viswanath, IIIT, Sri city and co-chaired by Dr. J. Avanija, Associate Professor, ECE, SVEC.

Technical Session-VIII: Chaired by Dr. M. Humera Khanam, SVU, Tirupati and co-chaired by Dr. M. S. Sujatha, Professor, EEE, SVEC.

Technical Session-IX: Chaired by Dr. I. Kullayamma, Assistant Professor, SVU, Tirupati and cochaired by Dr. V. R. Anitha, Professor, ECE, SVEC.

7 Research Papers were presented through Skype.