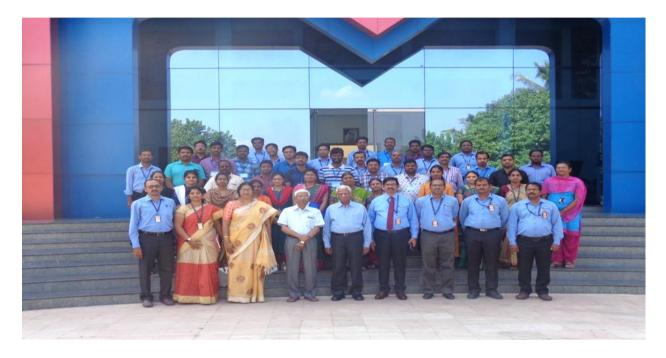

Dr. Sudesh Sivarasu delivering a talk on "IoT Applications in Health Care Systems" Technical Sessions: Paper Presentations

In the technical sessions, authors presented their research contributions in two parallel sessions.

Technical Session-I: Chaired by Dr. A. K. M. Azad, NIU, USA and co-chaired by Dr. T. Devaraju, Professor, EEE, SVEC.

(AUTONOMOUS) Sree Sainath Nagar, Tirupati - 517102

Participants presenting their research contributions