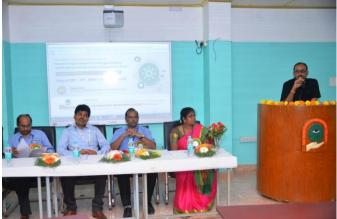

### Session 1: Inauguration and Keynote address by Dr. R. Nagaraja, MD PRDC, Bangalore.

President of International Conference, Mr. Vishnu Manchu, Revered CEO, SVET; Chief Guest, Dr. R. Nagaraja, Founder and MD, PRDC (Power Research and Development Consultants Pvt. Ltd.), Bengaluru; Guests of Honor, Prof. L. Venugopal Reddy, Advisor cum Director, SVET & Dr. Lazar Mathew, Research Advisor, SVET; Convener, Prof. M. S. Sujatha, HoD, Dept. of EEE inaugurated the conference.