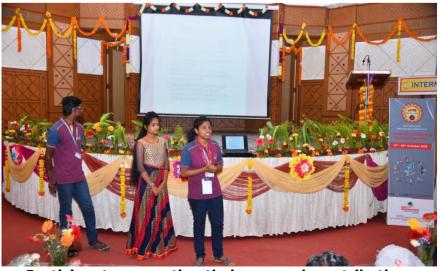

Technical Session-I: Chaired by Dr. A. K. M. Azad, NIU, USA and co-chaired by Dr. T. Devaraju, Professor, EEE, SVEC.

(AUTONOMOUS) Sree Sainath Nagar, Tirupati - 517102

Participants presenting their research contributions