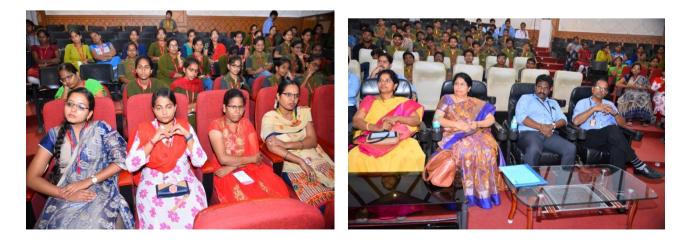

(AUTONOMOUS) Sree Sainath Nagar, Tirupati - 517102

Participants during inaugural session

Registrations

Participants registering for the conference

Session 2: Invited Talk - 1: "IoT and Cloud Computing Systems" - Dr. Abdul. K. M. Azad, Northern Illinois University, USA.

Technical Session-I: Chaired by Dr. A. K. M. Azad, NIU, USA and co-chaired by Dr. T. Devaraju, Professor, EEE, SVEC.

(AUTONOMOUS) Sree Sainath Nagar, Tirupati - 517102

Participants presenting their research contributions