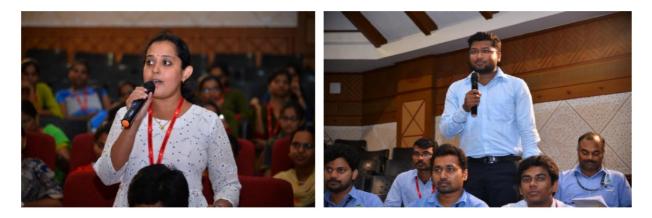

Dr. Sudesh Sivarasu delivering a talk on "IoT Applications in Health Care Systems" Technical Sessions: Paper Presentations

In the technical sessions, authors presented their research contributions in two parallel sessions.

Technical Session-I: Chaired by Dr. A. K. M. Azad, NIU, USA and co-chaired by Dr. T. Devaraju, Professor, EEE, SVEC.

(AUTONOMOUS) Sree Sainath Nagar, Tirupati - 517102

Participants presenting their research contributions

Technical Session-II: Chaired by Dr. S. Sudesh, UCT, South Africa and co-chaired by Dr. G. Hari Krishnan, Associate Professor, EEE, SVEC.

Participant presenting his research contribution

(AUTONOMOUS)

Sree Sainath Nagar, Tirupati - 517102