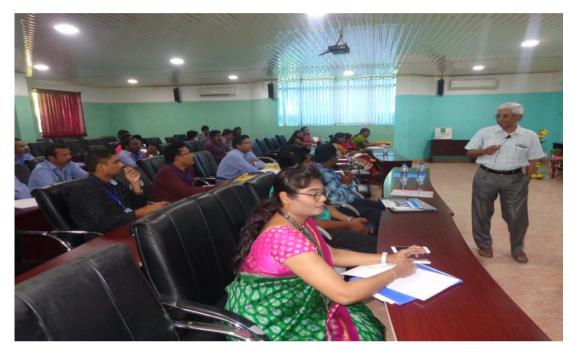

(AUTONOMOUS) Sree Sainath Nagar, Tirupati - 517102

Participants during inaugural session

Registrations

Participants registering for the conference

Session 2: Invited Talk - 1: "IoT and Cloud Computing Systems" - Dr. Abdul. K. M. Azad, Northern Illinois University, USA.