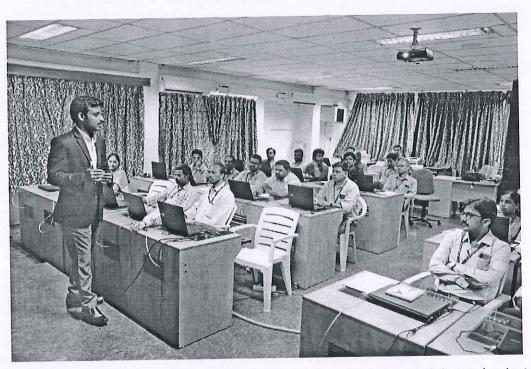

# Session 4: Invited Talk-10: "Smart Grid and Micro Grid Technologies and its applications" - Dr. S. Albert Alexander, Kongu Engineering College, Erode, Chennai.

Dr. S. Albert Alexander presented his research topic "Smart Grid and Micro Grid Technologies and its applications". He explained the need for Smart Grid in the present scenario and research avenues in Smart Grid and Micro Grid.

Dr. S. Albert Alexander delivering a talk on "Smart Grid and Micro Grid Technologies and its applications"

(AUTONOMOUS)

Sree Sainath Nagar, Tirupati - 517102

Dr.V.Ganesan, Emeritus Professor, IIT Madras, Research advisor, Dept. of ME, SVEC; Dr. P.C. Krishnamachary, Principal SVEC; Dr. I. Sudarshan Kumar, Director (Quality and Development) SVET; Dr. D. V. S. Bhagavanalu, Director, SVEC; Dr. T. Nageswaprasad, Vice Principal, SVEC; Dr.V.V.Rama Prasad, Dean Academics, SVEC; Dr. D. Vijay Bhaskar, IIT, Dhanbad; Dr. S. Albert Alexander, Kongu Engineering College, Erode; Dr. Humera Khanam, Dept. of CSE, SVU; Dr. Kulayamma, Dept. of EEE, SVU; Dr. M. S. Sujatha, Convener and HoD, EEE graced the valedictory ceremony and Certificates were issued to the Participants.