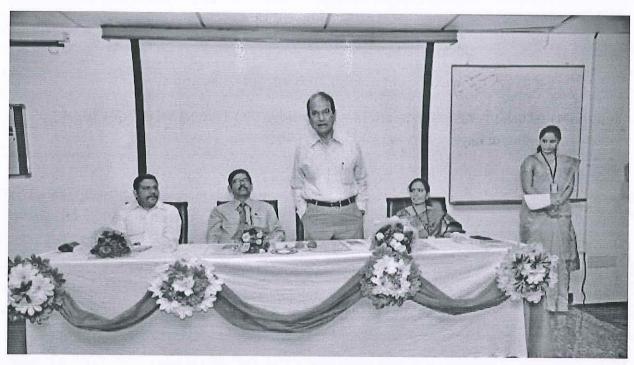

### Session 1: Inauguration and Keynote address by Dr. R. Nagaraja, MD PRDC, Bangalore.

President of International Conference, Mr. Vishnu Manchu, Revered CEO, SVET; Chief Guest, Dr. R. Nagaraja, Founder and MD, PRDC (Power Research and Development Consultants Pvt. Ltd.), Bengaluru; Guests of Honor, Prof. L. Venugopal Reddy, Advisor cum Director, SVET & Dr. Lazar Mathew, Research Advisor, SVET; Convener, Prof. M. S. Sujatha, HoD, Dept. of EEE inaugurated the conference.

Dignitaries lighting the lamp and inaugurating the conference

(AUTONOMOUS) Sree Sainath Nagar, Tirupati - 517102

Prof. M. S. Sujatha, Convener delivering welcome address

Mr. Vishnu Manchu, CEO, SVET delivering presidential address