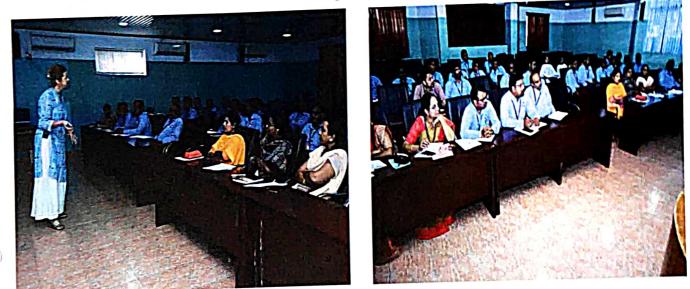

Dr. Sudesh Sivarasu delivering a talk on "IoT Applications in Health Care Systems" Technical Sessions: Paper Presentations

In the technical sessions, authors presented their research contributions in two parallel sessions.

Technical Session-I: Chaired by Dr. A. K. M. Azad, NIU, USA and co-chaired by Dr. T. Devaraju, Professor, EEE, SVEC.

(AUTONOMOUS) Sree Sainath Nagar, Tirupati - 517102

Participants presenting their research contributions

Technical Session-II: Chaired by Dr. S. Sudesh, UCT, South Africa and co-chaired by Dr. G. Hari Krishnan, Associate Professor, EEE, SVEC.

Participant presenting his research contribution

(AUTONOMOUS)

Sree Sainath Nagar, Tirupati - 517102