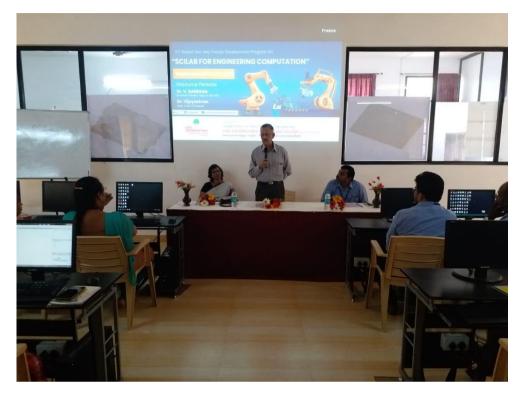

### Session 1: Inauguration and Keynote address by Dr. R. Nagaraja, MD PRDC, Bangalore.

President of International Conference, Mr. Vishnu Manchu, Revered CEO, SVET; Chief Guest, Dr. R. Nagaraja, Founder and MD, PRDC (Power Research and Development Consultants Pvt. Ltd.), Bengaluru; Guests of Honor, Prof. L. Venugopal Reddy, Advisor cum Director, SVET & Dr. Lazar Mathew, Research Advisor, SVET; Convener, Prof. M. S. Sujatha, HoD, Dept. of EEE inaugurated the conference.

Dignitaries lighting the lamp and inaugurating the conference

(AUTONOMOUS) Sree Sainath Nagar, Tirupati - 517102

Prof. M. S. Sujatha, Convener delivering welcome address

Mr. Vishnu Manchu, CEO, SVET delivering presidential address