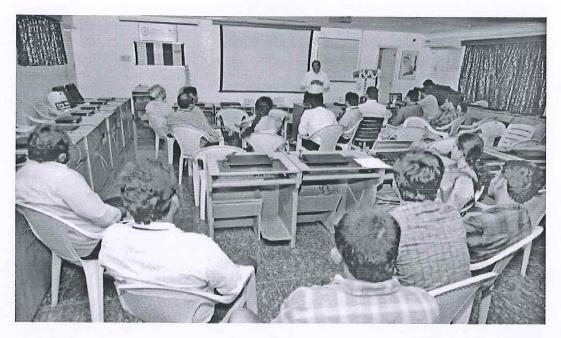

### **Technical Sessions: Paper Presentations**

In the technical sessions, authors presented their research contributions in three parallel sessions.

Technical Session-III: Chaired by Dr. Marayati Binti Marsadek, UNITEN, Malaysia and co-chaired by Dr. S. Hemachandra, Professor, EEE, SVEC.

Participants presenting their research contributions

(AUTONOMOUS)

Sree Sainath Nagar, Tirupati - 517102

Technical Session-IV: Chaired by Dr. Norziana Binti Jamil, UNITEN, Malaysia and cochaired by Dr. S. Farook, Associate Professor, EEE, SVEC.