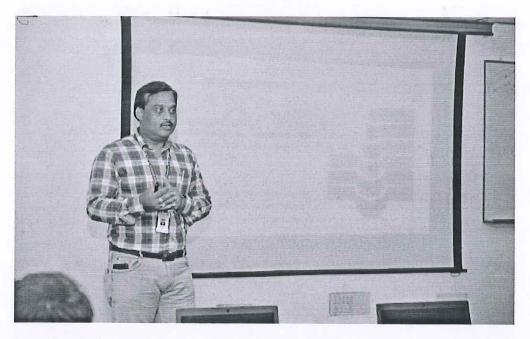

### Session 1: Invited Talk-8: "Power Control Techniques for Non-Contact Heating Systems" - Dr. D. Vijay Bhaskar, IIT Dhanbad

Dr. D. Vijay Bhaskar explored the importance of "Power Control Techniques for Non-Contact Heating Systems", and explained a variety of advanced techniques which are being used for heating purposes in various industries.

Dr. D. Vijay Bhaskar delivering a talk on "Power Control Techniques for Non-Contact Heating Systems"