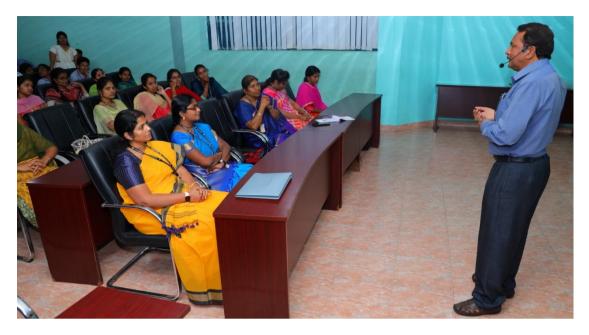

Dr. Sudesh Sivarasu delivering a talk on "IoT Applications in Health Care Systems" Technical Sessions: Paper Presentations

In the technical sessions, authors presented their research contributions in two parallel sessions.

Technical Session-I: Chaired by Dr. A. K. M. Azad, NIU, USA and co-chaired by Dr. T. Devaraju, Professor, EEE, SVEC.

(AUTONOMOUS) Sree Sainath Nagar, Tirupati - 517102

Participants presenting their research contributions