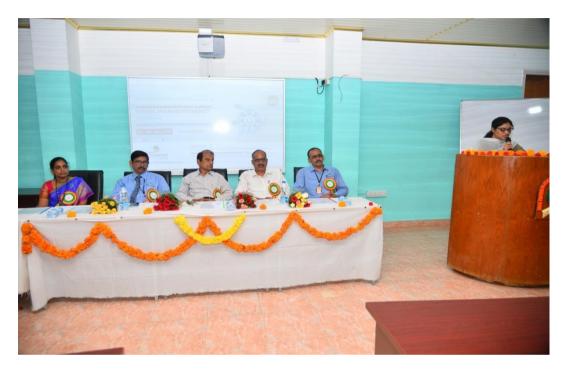

### Session 1: Inauguration and Keynote address by Dr. R. Nagaraja, MD PRDC, Bangalore.

President of International Conference, Mr. Vishnu Manchu, Revered CEO, SVET; Chief Guest, Dr. R. Nagaraja, Founder and MD, PRDC (Power Research and Development Consultants Pvt. Ltd.), Bengaluru; Guests of Honor, Prof. L. Venugopal Reddy, Advisor cum Director, SVET & Dr. Lazar Mathew, Research Advisor, SVET; Convener, Prof. M. S. Sujatha, HoD, Dept. of EEE inaugurated the conference.

Dignitaries lighting the lamp and inaugurating the conference

(AUTONOMOUS) Sree Sainath Nagar, Tirupati - 517102

Prof. M. S. Sujatha, Convener delivering welcome address

Mr. Vishnu Manchu, CEO, SVET delivering presidential address