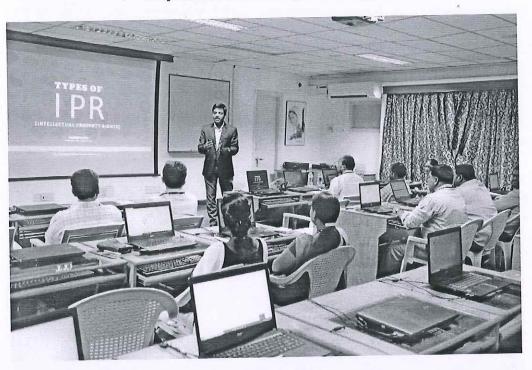

# Session 2: Invited Talk-9: "Artificial Intelligence Techniques and its Applications" - Dr. P. Viswanath, IIIT Sri City

Dr. P. Viswanath gave a lecture on "Artificial Intelligent Techniques and its Applications to Power Systems". He explained about fuzzy logic and neural network based artificial intelligent systems applied to power systems.

Dr. P. Viswanath delivering a talk on "Artificial Intelligence Techniques and its Applications"