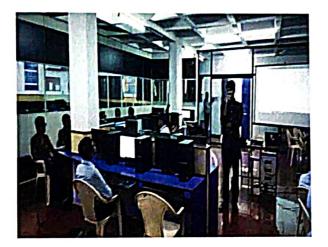

Technical Session-I: Chaired by Dr. A. K. M. Azad, NIU, USA and co-chaired by Dr. T. Devaraju, Professor, EEE, SVEC.

(AUTONOMOUS) Sree Sainath Nagar, Tirupati - 517102

Participants presenting their research contributions

Technical Session-II: Chaired by Dr. S. Sudesh, UCT, South Africa and co-chaired by Dr. G. Hari Krishnan, Associate Professor, EEE, SVEC.

Participant presenting his research contribution

(AUTONOMOUS)

Sree Sainath Nagar, Tirupati - 517102