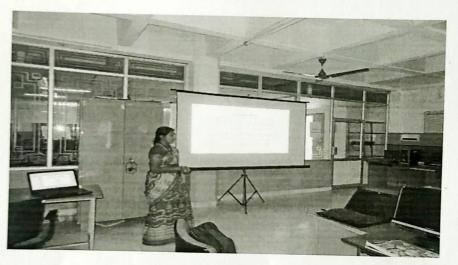

### Session 1: Inauguration and Keynote address by Dr. R. Nagaraja, MD PRDC, Bangalore.

President of International Conference, Mr. Vishnu Manchu, Revered CEO, SVET; Chief Guest, Dr. R. Nagaraja, Founder and MD, PRDC (Power Research and Development Consultants Pvt. Ltd.), Bengaluru; Guests of Honor, Prof. L. Venugopal Reddy, Advisor cum Director, SVET & Dr. Lazar Mathew, Research Advisor, SVET; Convener, Prof. M. S. Sujatha, HoD, Dept. of EEE inaugurated the conference.

Dignitaries lighting the lamp and inaugurating the conference

(AUTONOMOUS) Sree Sainath Nagar, Tirupati - 517102

Prof. M. S. Sujatha, Convener delivering welcome address

Mr. Vishnu Manchu, CEO, SVET delivering presidential address