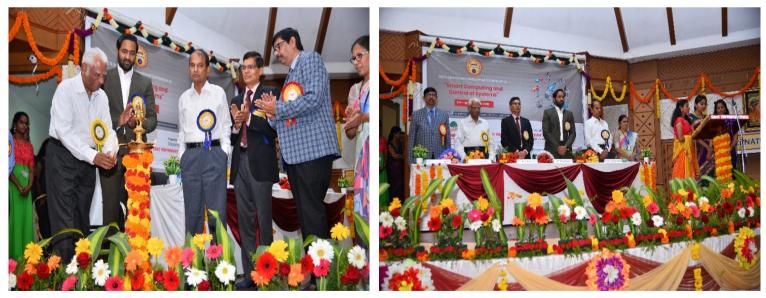

### Session 1: Inauguration and Keynote address by Dr. R. Nagaraja, MD PRDC, Bangalore.

President of International Conference, Mr. Vishnu Manchu, Revered CEO, SVET; Chief Guest, Dr. R. Nagaraja, Founder and MD, PRDC (Power Research and Development Consultants Pvt. Ltd.), Bengaluru; Guests of Honor, Prof. L. Venugopal Reddy, Advisor cum Director, SVET & Dr. Lazar Mathew, Research Advisor, SVET; Convener, Prof. M. S. Sujatha, HoD, Dept. of EEE inaugurated the conference.

Dignitaries lighting the lamp and inaugurating the conference

(AUTONOMOUS) Sree Sainath Nagar, Tirupati - 517102

Prof. M. S. Sujatha, Convener delivering welcome address

Mr. Vishnu Manchu, CEO, SVET delivering presidential address