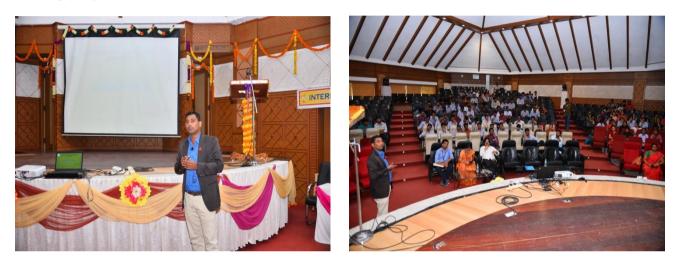

# Session 4: Invited Talk-10: "Smart Grid and Micro Grid Technologies and its applications" - Dr. S. Albert Alexander, Kongu Engineering College, Erode, Chennai.

Dr. S. Albert Alexander presented his research topic "Smart Grid and Micro Grid Technologies and its applications". He explained the need for Smart Grid in the present scenario and research avenues in Smart Grid and Micro Grid.

Dr. S. Albert Alexander delivering a talk on "Smart Grid and Micro Grid Technologies and its applications"

(AUTONOMOUS)

Sree Sainath Nagar, Tirupati - 517102

Dr.V.Ganesan, Emeritus Professor, IIT Madras, Research advisor, Dept. of ME, SVEC; Dr. P.C. Krishnamachary, Principal SVEC; Dr. I. Sudarshan Kumar, Director (Quality and Development) SVET; Dr. D. V. S. Bhagavanalu, Director, SVEC; Dr. T. Nageswaprasad, Vice Principal, SVEC; Dr.V.V.Rama Prasad, Dean Academics, SVEC; Dr. D. Vijay Bhaskar, IIT, Dhanbad; Dr. S. Albert Alexander, Kongu Engineering College, Erode; Dr. Humera Khanam, Dept. of CSE, SVU; Dr. Kulayamma, Dept. of EEE, SVU; Dr. M. S. Sujatha, Convener and HoD, EEE graced the valedictory ceremony and Certificates were issued to the Participants.