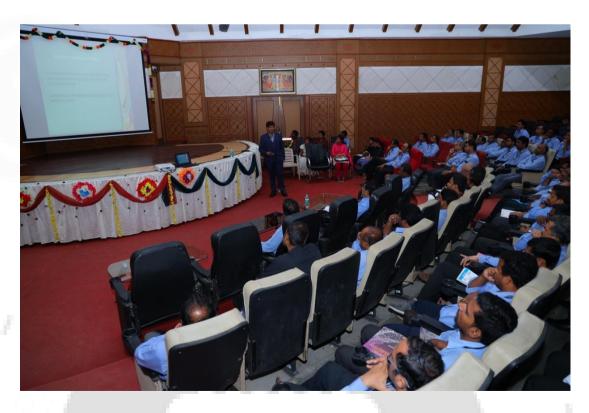

### Session 1: Inauguration and Keynote address by Dr. R. Nagaraja, MD PRDC, Bangalore.

President of International Conference, Mr. Vishnu Manchu, Revered CEO, SVET; Chief Guest, Dr. R. Nagaraja, Founder and MD, PRDC (Power Research and Development Consultants Pvt. Ltd.), Bengaluru; Guests of Honor, Prof. L. Venugopal Reddy, Advisor cum Director, SVET & Dr. Lazar Mathew, Research Advisor, SVET; Convener, Prof. M. S. Sujatha, HoD, Dept. of EEE inaugurated the conference.

Dignitaries lighting the lamp and inaugurating the conference

(AUTONOMOUS) Sree Sainath Nagar, Tirupati - 517102

Prof. M. S. Sujatha, Convener delivering welcome address

Mr. Vishnu Manchu, CEO, SVET delivering presidential address