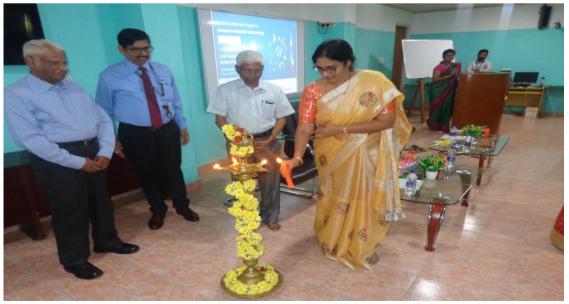

### Session 1: Inauguration and Keynote address by Dr. R. Nagaraja, MD PRDC, Bangalore.

President of International Conference, Mr. Vishnu Manchu, Revered CEO, SVET; Chief Guest, Dr. R. Nagaraja, Founder and MD, PRDC (Power Research and Development Consultants Pvt. Ltd.), Bengaluru; Guests of Honor, Prof. L. Venugopal Reddy, Advisor cum Director, SVET & Dr. Lazar Mathew, Research Advisor, SVET; Convener, Prof. M. S. Sujatha, HoD, Dept. of EEE inaugurated the conference.

Dignitaries lighting the lamp and inaugurating the conference

(AUTONOMOUS) Sree Sainath Nagar, Tirupati - 517102

Prof. M. S. Sujatha, Convener delivering welcome address

Mr. Vishnu Manchu, CEO, SVET delivering presidential address