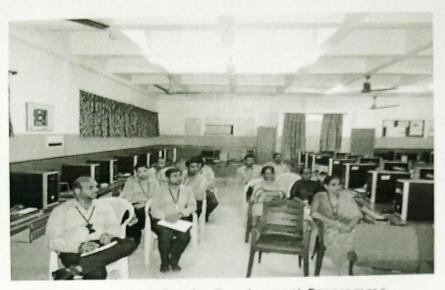

Dr. Sudesh Sivarasu delivering a talk on "IoT Applications in Health Care Systems" Technical Sessions: Paper Presentations

In the technical sessions, authors presented their research contributions in two parallel sessions.

Technical Session-I: Chaired by Dr. A. K. M. Azad, NIU, USA and co-chaired by Dr. T. Devaraju, Professor, EEE, SVEC.

(AUTONOMOUS) Sree Sainath Nagar, Tirupati - 517102

Participants presenting their research contributions