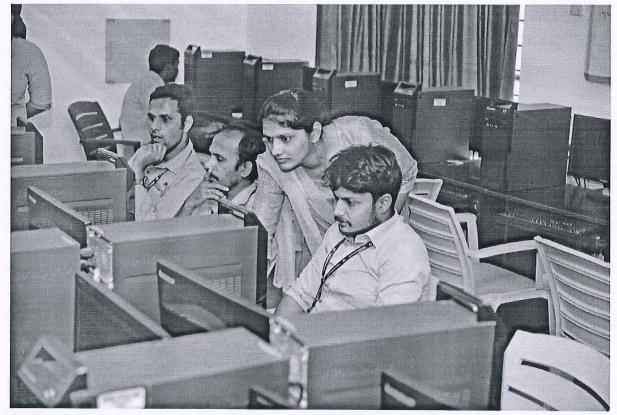

Dr. Sudesh Sivarasu delivering a talk on "IoT Applications in Health Care Systems" Technical Sessions: Paper Presentations

In the technical sessions, authors presented their research contributions in two parallel sessions.

Technical Session-I: Chaired by Dr. A. K. M. Azad, NIU, USA and co-chaired by Dr. T. Devaraju, Professor, EEE, SVEC.

(AUTONOMOUS) Sree Sainath Nagar, Tirupati - 517102

Participants presenting their research contributions