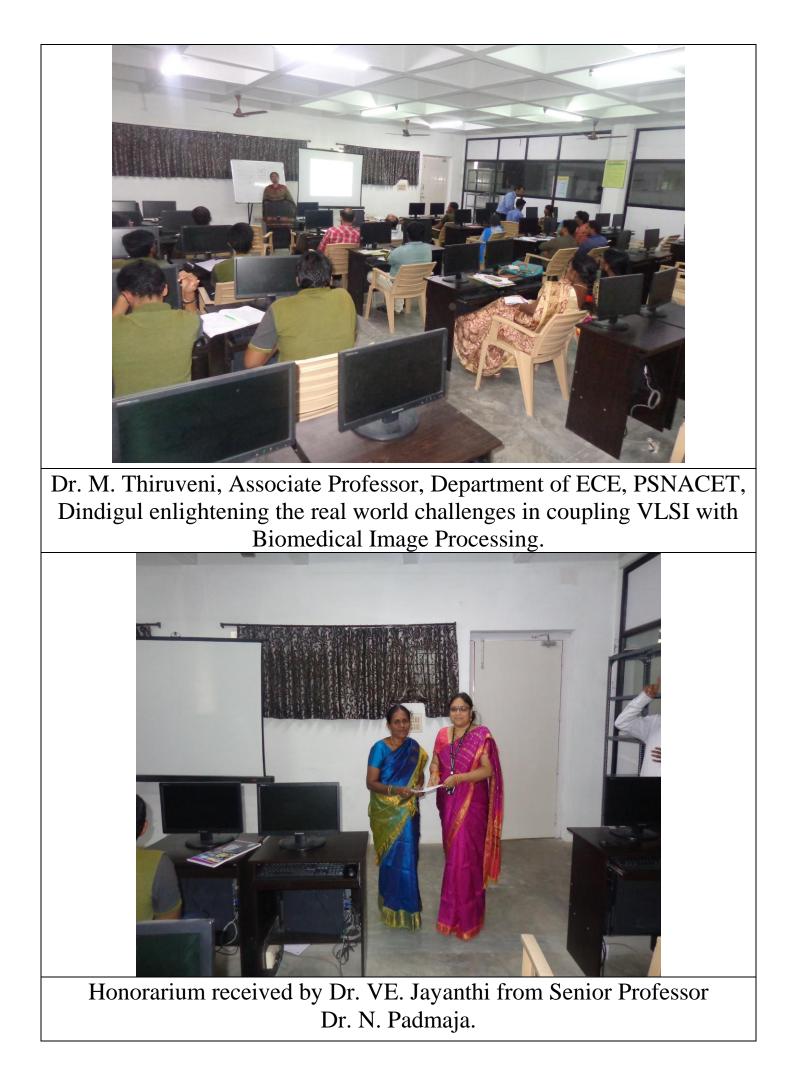

VE. Jayanthi, Professor and Head, Department of Biomedical Engineering, PSNACET, Dindigul (Formerly Scientist – D at Center for research-nano dept) Explaining about VLSI Architectures for Ultrasound Biomedical Image Processing.



Dr. VE. Jayanthi, Professor and Head, Department of Biomedical Engineering, PSNACET, Dindigul (Formerly Formerly Scientist – D at Center for research-nano dept) discussing the research issues in Ultrasound Biomedical Image Processing.



Dr. M. Thiruveni, Associate Professor, Department of ECE, PSNACET, Dindigul explaining the concepts to develop the VLSI Circuits for Bio-Signal and Biomedical Image Processing.



Dr. M. Thiruveni, Associate Professor, Department of ECE, PSNACET, Dindigul discussing about the VLSI architectures for Biomedical Image Processing.





Valedictory followed by issue of Certificates to the Participants by Senior Professor Dr. N. Padmaja.



Valedictory followed by issue of Certificates to the Participants by Resource Person Dr. M. Thiruveni and Senior Professor Dr. N. Padmaja.



Valedictory function followed by Group Photo with Students and Resource Persons after discussion about research in interdisciplinary domain of VLSI and Biomedical Engineering.



| Two Day Staff Development programme<br>on                                                              |                                                                                                                                                                                                                                | Two Day Staff Development programme<br