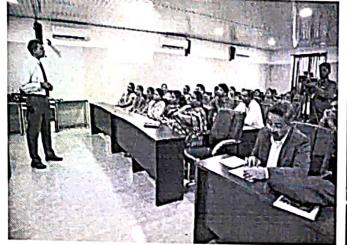

Dr. Sudesh Sivarasu delivering a talk on "IoT Applications in Health Care Systems" Technical Sessions: Paper Presentations

In the technical sessions, authors presented their research contributions in two parallel sessions.

Technical Session-I: Chaired by Dr. A. K. M. Azad, NIU, USA and co-chaired by Dr. T. Devaraju, Professor, EEE, SVEC.

(AUTONOMOUS) Sree Sainath Nagar, Tirupati - 517102

Participants presenting their research contributions