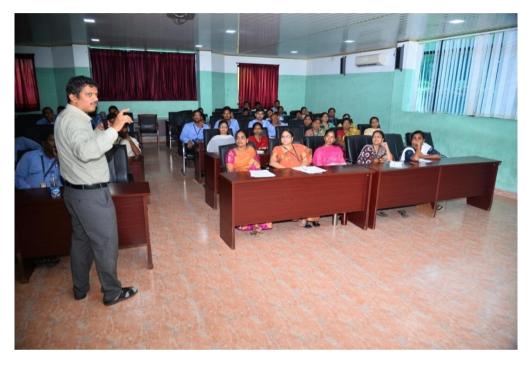

### Session 1: Inauguration and Keynote address by Dr. R. Nagaraja, MD PRDC, Bangalore.

President of International Conference, Mr. Vishnu Manchu, Revered CEO, SVET; Chief Guest, Dr. R. Nagaraja, Founder and MD, PRDC (Power Research and Development Consultants Pvt. Ltd.), Bengaluru; Guests of Honor, Prof. L. Venugopal Reddy, Advisor cum Director, SVET & Dr. Lazar Mathew, Research Advisor, SVET; Convener, Prof. M. S. Sujatha, HoD, Dept. of EEE inaugurated the conference.

Dignitaries lighting the lamp and inaugurating the conference

(AUTONOMOUS) Sree Sainath Nagar, Tirupati - 517102

Prof. M. S. Sujatha, Convener delivering welcome address

Mr. Vishnu Manchu, CEO, SVET delivering presidential address