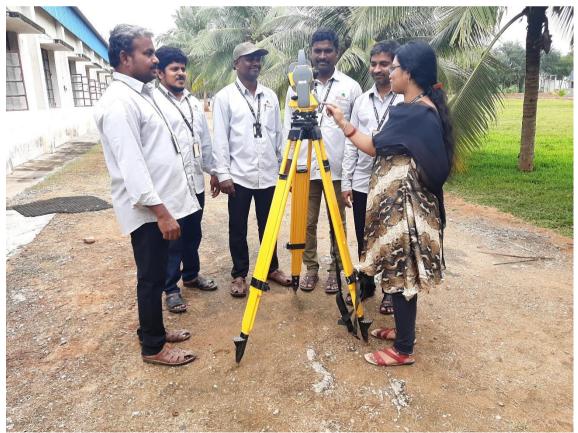

to society and industry.

A total of **07** staff members from Civil Engineering from the host institution were participated in the training program. Dr. O. Eswara Reddy, HoD and Chairman - BOS, Department of Civil Engineering, SVEC is convenor of event; Mrs. P. Lakshmi Teja, Assistant Professor and Survey lab-in-charge, Department of Civil Engineering, SVEC is coordinator of event graced the occasion.

The photographs of the session of the program are as follows.

Dr. O. ESWARA REDDY Professor, HoD and Chairman-BOS Department of Civil Engineering, SVEC



### SREE VIDYANIKETHAN ENGINEERING COLLEGE

(AUTONOMOUS)

Sree Sainath Nagar, Tirupati - 517102

### DEPARTMENT OF CIVIL ENGINEERING



- Stake out using total station

innovative scientific teaching techniques amongst participants.





Mrs. P. Lakshmi Teja, Assistant Professor, Dept. of Civil Engineering, SVEC explaining Total station in Staff Development Programme on "Total Station"



Sree Sainath Nagar, A. Rangampet, Tirupati – 517 102

(Affiliated to JNTUA Anantapuramu, Approved by AICTE, Accredited by NBA; NAAC with 'A' Grade)

### **Department of Civil Engineering**

### **CERTIFICATE OF PARTICIPATION**

This is to certify thatMr. G. Ramesh, Lab Technician,Sree Vidyanikethan Engineering College, Tirupati has participated inStaff Development Programme on "Total Station" held on 19th July 2019organized by Department of Civil Engineering, Sree Vidyanikethan EngineeringCollege, Tirupati.

Dr. O. Eswara Reddy

Convener HoD, Professor and BOS-Chairman Dept. of Civil Engineering



Sree Sainath Nagar, A. Rangampet, Tiru