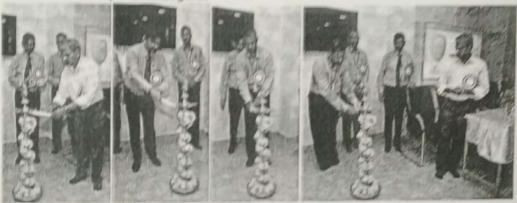

Dignitaries lighting the lamp and inaugurating the conference

(AUTONOMOUS) Sree Sainath Nagar, Tirupati - 517102

Prof. M. S. Sujatha, Convener delivering welcome address

Mr. Vishnu Manchu, CEO, SVET delivering presidential address