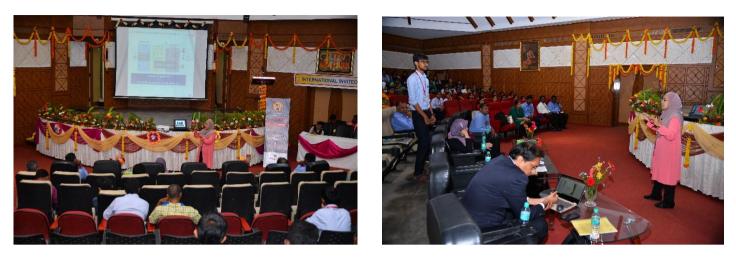

Delivering the Invited talk Dr. Abdul. K. M. Azad presented his extensive research on "IOT and cloud computing systems" and discussed on the latest IoT components, applications, and market trends of IoT in electrical industry, as well as its current development in cloud computing-based applications.

(AUTONOMOUS)

Sree Sainath Nagar, Tirupati - 517102

Dr. Abdul. K. M. Azad delivering a talk on "IOT and cloud computing systems"

# Session 1: Invited Talk-5: "Risk basis Security Assessment of a Power System" - Dr. Marayati Binti Marsadek, UNITEN, Malaysia.

Dr. Marayati Binti Marsadek highlighted the importance of assessment of dynamic stability in a modern power system. And she explained the significance of a stringent requirement both in operational planning and in on-line operation due to complex dynamics of a power system.

Dr. Marayati Binti Marsadek delivering a talk on "Risk basis Security Assessment of a Power System"