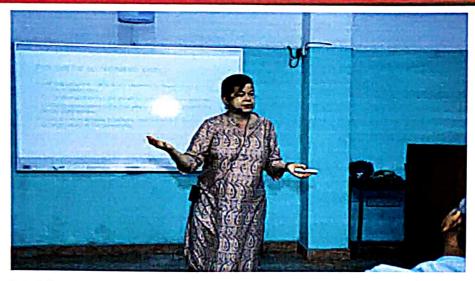

# Session 1: Invited Talk-5: "Risk basis Security Assessment of a Power System" - Dr. Marayati Binti Marsadek, UNITEN, Malaysia.

Dr. Marayati Binti Marsadek highlighted the importance of assessment of dynamic stability in a modern power system. And she explained the significance of a stringent requirement both in operational planning and in on-line operation due to complex dynamics of a power system.

Dr. Marayati Binti Marsadek delivering a talk on "Risk basis Security Assessment of a Power System"