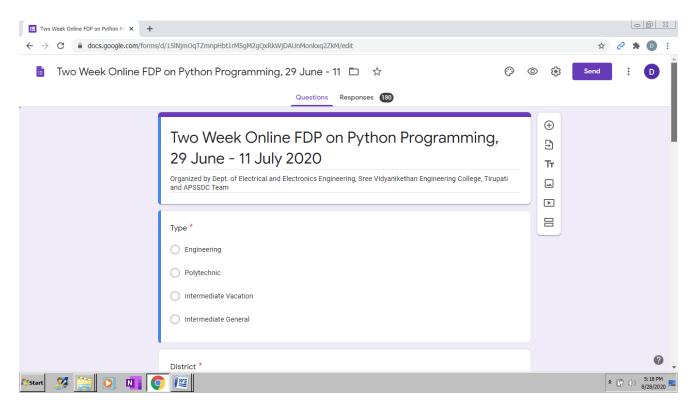

o Registration Fee
- 2) Participation certificates will be provided to active participants.
- 3) Meeting invitation will be sent through whatsapp

For more details contact drharikrishnang@vidyanikethan.edu

## REPORT - ON TWO WEEK FDP ON PYTHON PROGRAMMING 29th June – 11th July 2020

ORGANIZED BY: Department of Electrical and Electrical Engineering, Sree Vidyanikethan Engineering College in collaboration with APSSDC Team

| Organizers: | 1. Dr. M. S Sujatha, Prof. and Head, EEE and      |
|-------------|---------------------------------------------------|
|             | 2. Dr. G. Hari Krishnan, Associate Professor, EEE |

**Resource Persons:** 

- 1. Mr. Avinash Chekuri, APSSDC 2. Mr. M. Venkata Gopi
  - 3. Mr. M. Prasana Raj and
  - 4. Mr. Y. Ventakesh



## Registration page and link:



### Link:

https://docs.google.com/forms/d/15lNjmOqTZmnpHbt1rM5gM2gQxRkWjDAUnMonkxq2ZkM/edit

### **Registration Responses:**

| Two Week Online FDP on Python Pro × + | •                                   |                              |                                                                             |   |   |            |      | L          | - 0                | 23 |
|---------------------------------------|-------------------------------------|------------------------------|-----------------------------------------------------------------------------|---|---|------------|------|------------|--------------------|----|
| ← → C 🔒 docs.google.com/forms         | /d/15lNjmOqTZmnpHbt1rM5gM2gQxRkWjDA | \UnMonkxq2ZkM/edit#responses |