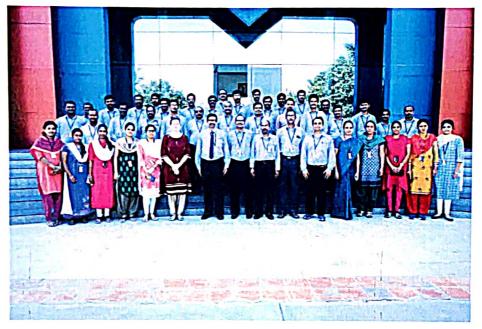

Dr. S. Albert Alexander delivering a talk on "Smart Grid and Micro Grid Technologies and its applications"

(AUTONOMOUS)

Sree Sainath Nagar, Tirupati - 517102

Dr.V.Ganesan, Emeritus Professor, IIT Madras, Research advisor, Dept. of ME, SVEC; Dr. P.C. Krishnamachary, Principal SVEC; Dr. I. Sudarshan Kumar, Director (Quality and Development) SVET; Dr. D. V. S. Bhagavanalu, Director, SVEC; Dr. T. Nageswaprasad, Vice Principal, SVEC; Dr.V.V.Rama Prasad, Dean Academics, SVEC; Dr. D. Vijay Bhaskar, IIT, Dhanbad; Dr. S. Albert Alexander, Kongu Engineering College, Erode; Dr. Humera Khanam, Dept. of CSE, SVU; Dr. Kulayamma, Dept. of EEE, SVU; Dr. M. S. Sujatha, Convener and HoD, EEE graced the valedictory ceremony and Certificates were issued to the Participants.