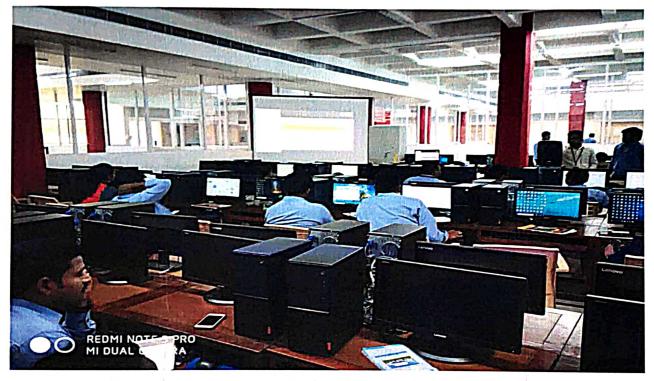

### **Technical Sessions: Paper Presentations**

In the technical sessions, authors presented their research contributions in three parallel sessions.

Technical Session-III: Chaired by Dr. Marayati Binti Marsadek, UNITEN, Malaysia and co-chaired by Dr. S. Hemachandra, Professor, EEE, SVEC.

Participants presenting their research contributions

(AUTONOMOUS)

Sree Sainath Nagar, Tirupati - 517102

Technical Session-IV: Chaired by Dr. Norziana Binti Jamil, UNITEN, Malaysia and cochaired by Dr. S. Farook, Associate Professor, EEE, SVEC.

Participants presenting their research contributions

Technical Session-V: Chaired by Mr. M. R. Srinivas, Bangalore and co-chaired by Dr. N. M. G. Kumar, Professor, EEE, SVEC.

Participants presenting their research contributions