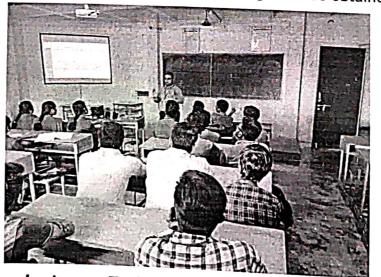

Technical Session-I: Chaired by Dr. A. K. M. Azad, NIU, USA and co-chaired by Dr. T. Devaraju, Professor, EEE, SVEC.

(AUTONOMOUS) Sree Sainath Nagar, Tirupati - 517102

Participants presenting their research contributions

Technical Session-II: Chaired by Dr. S. Sudesh, UCT, South Africa and co-chaired by Dr. G. Hari Krishnan, Associate Professor, EEE, SVEC.

Participant presenting his research contribution

(AUTONOMOUS)

Sree Sainath Nagar, Tirupati - 517102