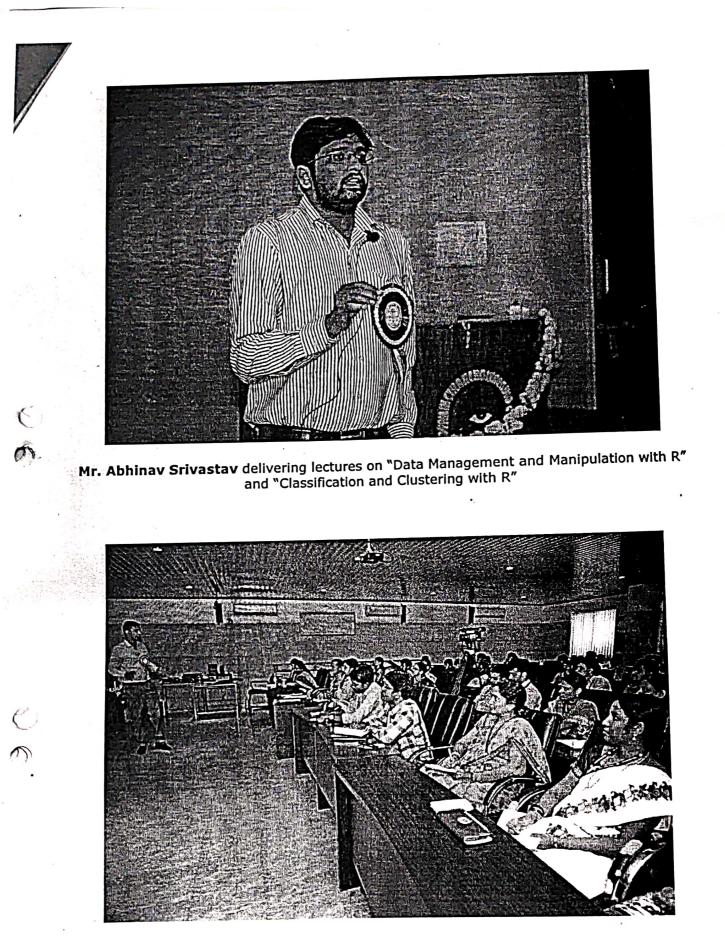

ined an in-depth knowledge and research orientation in the areas of Data Analytics and Machine Learning.
- ✓ Faculty gained ability to use R-Tool to apply Machine Learning algorithms on Datasets and to analyze the results.
- Faculty gained knowledge of how to apply Clustering and Classification algorithms to large data sets to extract meaningful insights.
- ✓ Faculty gained knowledge on how to select appropriate data visualizations to clearly communicate analytic insights to business sponsors and analytic audiences.
- ✓ Faculty are Motivated to use Data Analytic & Visualization Libraries such as R in their research work.



Chief Guest and Other Dignitaries in Inaugural Function



Dr. K. Vivekanandan delivering keynote on "Challenges, Opportunities and Research Issues in Data Analytics"



Mr. Sarang Venukula delivering lectures on "Introduction to Machine Learning with R" and "Data at Scale - Working with Business Data (Big Data for Analytics)".



Mr. A.V. Sriharsha delivering lecture on "Visualization of Data with R"

Ó

C

0:



Certificate Distribution for the Participants in the Valedictory Function by the Convener

HEAD Dept. of Compute. Science & Engineering SEEE VID (ANIKETHAN ENGINEERING COLLIVE Sree Sainath Nagar, A. RANGAMPET

SREE VIDYANIKETHAN ENGINEERING COLLEGE Sree Sainath Nagar, Tirupati – 517 102 (RUTONOMOUS)

SREE Construction College

C

Department of Computer Science and Engineering

"Data Analytics and Machine Learning with R" A Two Day Faculty Development Program on 21-22 October, 2016

(Under TEQIP-II)

# **REGISTRATION SHEET**

|    |