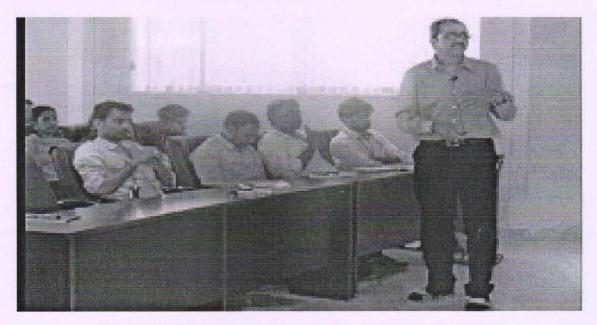

### **REPORT**

A one day workshop on "Intellectual Property Rights: Emerging Issues and Challenges" by Dr. N. Padmaja, Assoc. Professor, ECE, SVEC and Dr. P. Geetha, Assoc. Professor, ECE, SVEC is organized under EEE department for faculty, research scholars and M.Tech students of Electrical & Electronics Engineering and also for other departments in Dasari Auditorium on 09-12-2016.

The expert explained the basics of Intellectual Property Rights, its importance, types of IPR's, IPR rules, emerging issues, challenges and their significance in different sectors like industries, research organizations, agriculture etc.,.

Eminent speakers gave brief description on intellectual property rights, applying for the patent, filing a patent, protecting the patent against violation and different procedures to be followed to get a Patent right in various countries. Also, they explained the various practical issues on IPR for invention and revoking and also about the emerging issues and challenges in IPR, benefits of IPR, how to protect IPR and various management policies for the protection of IPR. Faculty, Research Scholars and M.Tech Students nearly 55 members got benefited from his lecture.