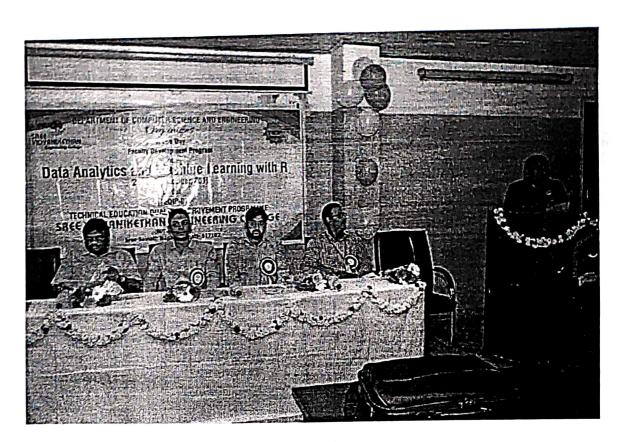

### TWO DAY NATIONAL CONFERENCE

Two day National Conference on SMart grid And Renewable Technologies"-(SMART'16) is organized by Dept of EEE under TEQIP-II during 21st & 22nd, October 2016.

The prime motive of this conference was to encourage intrusive and research bent of minds of the talent pool of faculty and students of UG, PG & research scholars. This conference emphasized on advanced research areas and evolving technologies, patterns in the field of SMART GRID and RENEWABLE energy technologies. This conference brought together the people from academia, industry, engineering, and administrative organizations around the country and exchanged novel ideas, discussed innovative designs exploring enabling technologies and open problems and shared field trial experiences in smart and clean energy areas.

This conference attracted many papers from different institutes in different areas, out of which only 30 papers were selected for presentation.

The event was inaugurated by the Chief Guest Dr. Rama Krishna Kappagantu IEEE R10 (Asia-Pacific) Director and former employee of Power Grid Corporation. He delivered speech on importance of Smart grid for the present and future scenarios.