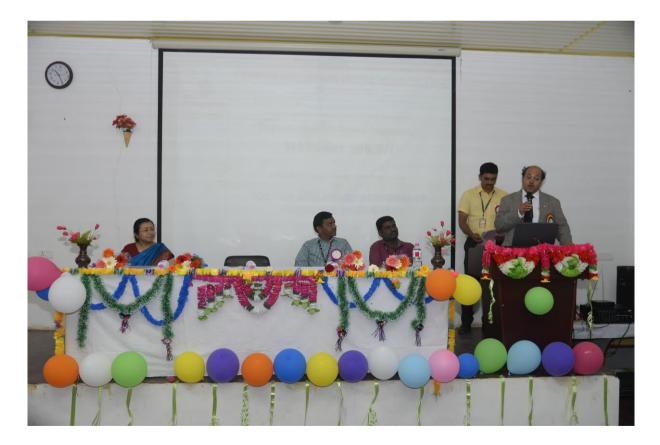

### **REPORT**

A one day seminar on "Importance of copyrights and GI registrations" by Dr. S. Farook, Assoc. Professor EEE, SVEC is organized under EEE department for faculty, research scholars and M.Tech students of Electrical & Electronics Engineering and also for other departments in E-class on 10-06-2017. The expert explained the basics of copyrights, copyright act in India, its importance, types of copyrights, importance of GI registrations, types of GI registrations and their significance in different public and private sectors.

He gave his vast experience on copyrights and GI registrations, how to apply, filing, how to protect the copyright laws & GI registrations and various strategies in India and abroad to get copyrights and GI registrations. Also, he explained about the benefits of getting copyright and how to get approval from various government agenies. Faculty, Research Scholars and M.Tech Students nearly 55 members got very much benefited from his lecture.

Dr.S.Farook delivering his lecture

Dr.S.Farook issue the participation certificate for participants

Details of Expert Dr. S. Farook Assoc. Professor, EEE Sree Vidyanikethan Engineering College Sree Sainath Nagar A.Rangampet Tirupathi Andhra Pradesh, India.