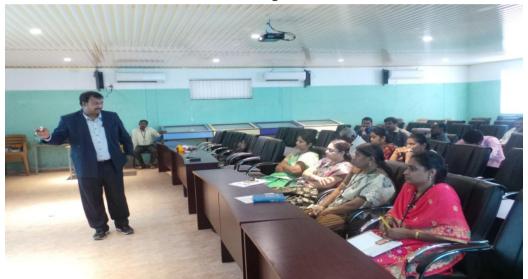

### **REPORT**

A one day seminar on "Importance of copyrights and GI registrations" by Dr. S. Farook, Assoc. Professor EEE, SVEC is organized under EEE department for faculty, research scholars and M.Tech students of Electrical & Electronics Engineering and also for other departments in E-class on 10-06-2017. The expert explained the basics of copyrights, copyright act in India, its importance, types of copyrights, importance of GI registrations, types of GI registrations and their significance in different public and private sectors.

He gave his vast experience on copyrights and GI registrations, how to apply, filing, how to protect the copyright laws & GI registrations and various strategies in India and abroad to get copyrights and GI registrations. Also, he explained about the benefits of getting copyright and how to get approval from various government agenies. Faculty, Research Scholars and M.Tech Students nearly 55 members got very much benefited from his lecture.