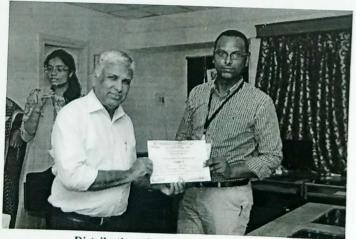

### **REPORT**

A one day seminar on "Importance of copyrights and GI registrations" by Dr. S. Farook, Assoc. Professor EEE, SVEC is organized under EEE department for faculty, research scholars and M.Tech students of Electrical & Electronics Engineering and also for other departments in E-class on 10-06-2017. The expert explained the basics of copyrights, copyright act in India, its importance, types of copyrights, importance of GI registrations, types of GI registrations and their significance in different public and private sectors.

He gave his vast experience on copyrights and GI registrations, how to apply, filing, how to protect the copyright laws & GI registrations and various strategies in India and abroad to get copyrights and GI registrations. Also, he explained about the benefits of getting copyright and how to get approval from various government agenies. Faculty, Research Scholars and M.Tech Students nearly 55 members got very much benefited from his lecture.

Dr.S.Farook delivering his lecture

Dr.S.Farook issue the participation certificate for participants

Details of Expert Dr. S. Farook Assoc. Professor, EEE Sree Vidyanikethan Engineering College Sree Sainath Nagar A.Rangampet Tirupathi Andhra Pradesh, India.