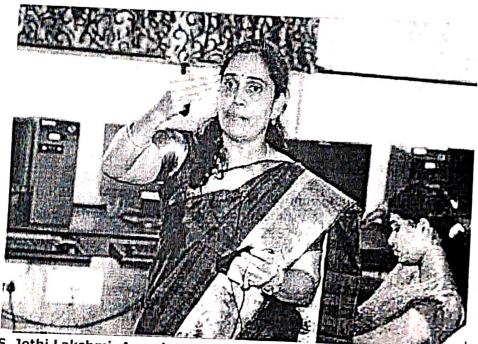

### **REPORT**

A one day seminar on "Importance of copyrights and GI registrations" by Dr. S. Farook, Assoc. Professor EEE, SVEC is organized under EEE department for faculty, research scholars and M.Tech students of Electrical & Electronics Engineering and also for other departments in E-class on 10-06-2017. The expert explained the basics of copyrights, copyright act in India, its importance, types of copyrights, importance of GI registrations, types of GI registrations and their significance in different public and private sectors.

He gave his vast experience on copyrights and GI registrations, how to apply, filing, how to protect the copyright laws & GI registrations and various strategies in India and abroad to get copyrights and GI registrations. Also, he explained about the benefits of getting copyright and how to get approval from various government agenies. Faculty, Research Scholars and M.Tech Students nearly 55 members got very much benefited from his lecture.

Dr.S.Farook delivering his lecture

Dr.S.Farook issue the participation certificate for participants

Details of Expert Dr. S. Farook Assoc. Professor, EEE Sree Vidyanikethan Engineering College Sree Sainath Nagar A.Rangampet Tirupathi Andhra Pradesh, India.