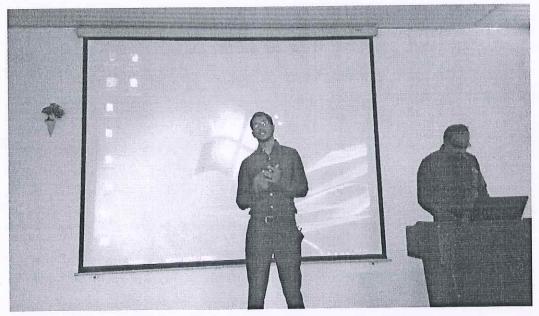

### **REPORT**

A one day seminar on "Importance of copyrights and GI registrations" by Dr. S. Farook, Assoc. Professor EEE, SVEC is organized under EEE department for faculty, research scholars and M.Tech students of Electrical & Electronics Engineering and also for other departments in E-class on 10-06-2017. The expert explained the basics of copyrights, copyright act in India, its importance, types of copyrights, importance of GI registrations, types of GI registrations and their significance in different public and private sectors.

He gave his vast experience on copyrights and GI registrations, how to apply, filing, how to protect the copyright laws & GI registrations and various strategies in India and abroad to get copyrights and GI registrations. Also, he explained about the benefits of getting copyright and how to get approval from various government agenies. Faculty, Research Scholars and M.Tech Students nearly 55 members got very much benefited from his lecture.

Dr.S.Farook delivering his lecture

Dr.S.Farook issue the participation certificate for participants

Details of Expert Dr. S. Farook Assoc. Professor, EEE Sree Vidyanikethan Engineering College Sree Sainath Nagar A.Rangampet Tirupathi Andhra Pradesh, India.