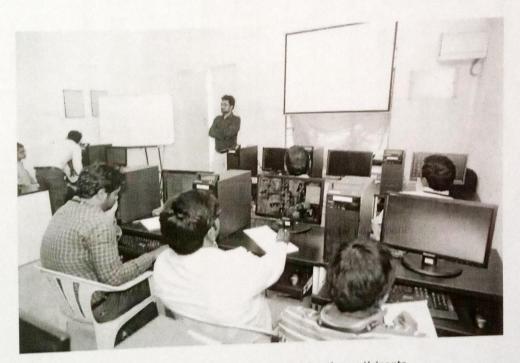

A Total of 40 faculty and students from various departments and colleges have attended the workshop.

#### Photos

Mr. Roopak Mayya Delivering lecture

Mr. G. V. Sunil Kumar Delivering lecture

Mr. G. V. Sunil Kumar Delivering lecture

Convener

Mr. M. Srikanth, M.Tech, M.E.E Asst.Professor, Dept. of EIE, SVEC

(Autonomous)