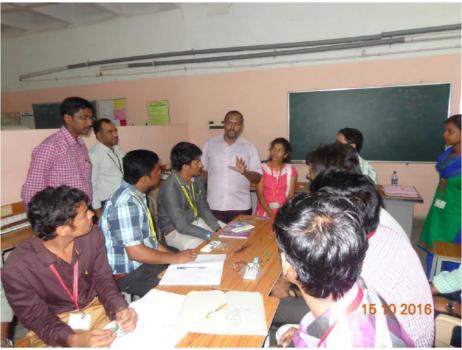

The two-day programme session ended with an interactive session with the faculty members, tutors and student participants.

Dr. D. Elangovan Delivering lecture on recent trends in power electronics

Mr. E. Rajasekar showing the working of DC- DC Booster circuit