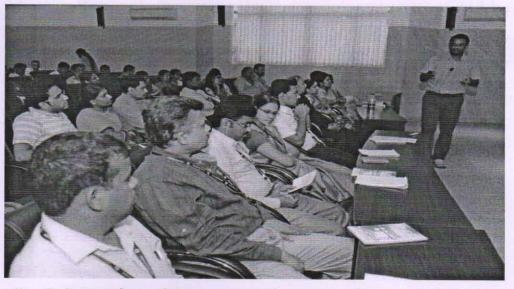

### **REPORT**

A one day seminar on "Importance of copyrights and GI registrations" by Dr. S. Farook, Assoc. Professor EEE, SVEC is organized under EEE department for faculty, research scholars and M.Tech students of Electrical & Electronics Engineering and also for other departments in E-class on 10-06-2017. The expert explained the basics of copyrights, copyright act in India, its importance, types of copyrights, importance of GI registrations, types of GI registrations and their significance in different public and private sectors.

He gave his vast experience on copyrights and GI registrations, how to apply, filing, how to protect the copyright laws & GI registrations and various strategies in India and abroad to get copyrights and GI registrations. Also, he explained about the benefits of getting copyright and how to get approval from various government agenies. Faculty, Research Scholars and M.Tech Students nearly 55 members got very much benefited from his lecture.