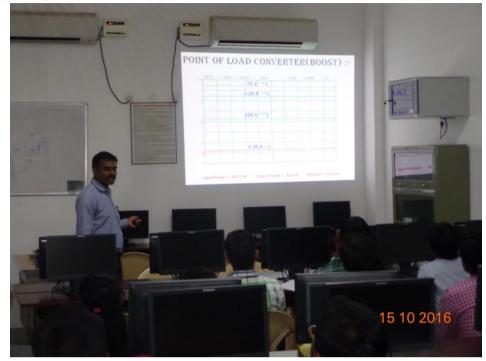

On 16<sup>th</sup> October, 2016 morning session was continued by Mr. G. Arunkumar and he explained about DC-DC boost converter and its applications. He also explained the problems that are commonly faced during the design and implementation of power electronic circuits. A Hands-on training session was also held on designing a DC-DC boost converter with the help of Atmega-328 microcontroller. The participants were introduced to Ardinuo programing software for writing programs for microcontrollers and were also made to simulate the hardware design using PROTEUS simulating tool.