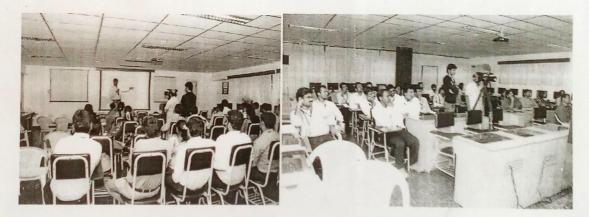

### **REPORT**

A one day seminar on "Importance of copyrights and GI registrations" by Dr. S. Farook, Assoc. Professor EEE, SVEC is organized under EEE department for faculty, research scholars and M.Tech students of Electrical & Electronics Engineering and also for other departments in E-class on 10-06-2017. The expert explained the basics of copyrights, copyright act in India, its importance, types of copyrights, importance of GI registrations, types of GI registrations and their significance in different public and private sectors.

He gave his vast experience on copyrights and GI registrations, how to apply, filing, how to protect the copyright laws & GI registrations and various strategies in India and abroad to get copyrights and GI registrations. Also, he explained about the benefits of getting copyright and how to get approval from various government agenies. Faculty, Research Scholars and M.Tech Students nearly 55 members got very much benefited from his lecture.

Dr.S.Farook delivering his lecture

Dr.S.Farook issue the participation certificate for participants

Details of Expert Dr. S. Farook Assoc. Professor, EEE Sree Vidyanikethan Engineering College Sree Sainath Nagar A.Rangampet Tirupathi Andhra Pradesh, India.