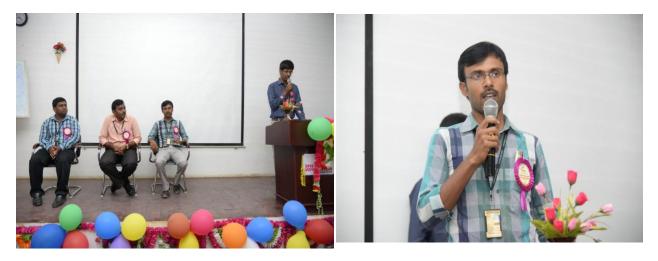

### **REPORT**

A one day seminar on "Importance of copyrights and GI registrations" by Dr. S. Farook, Assoc. Professor EEE, SVEC is organized under EEE department for faculty, research scholars and M.Tech students of Electrical & Electronics Engineering and also for other departments in E-class on 10-06-2017. The expert explained the basics of copyrights, copyright act in India, its importance, types of copyrights, importance of GI registrations, types of GI registrations and their significance in different public and private sectors.

Dr.S.Farook delivering his lecture

Dr.S.Farook issue the participation certificate for participants

Details of Expert Dr. S. Farook Assoc. Professor, EEE Sree Vidyanikethan Engineering College Sree Sainath Nagar A.Rangampet Tirupathi Andhra Pradesh, India.