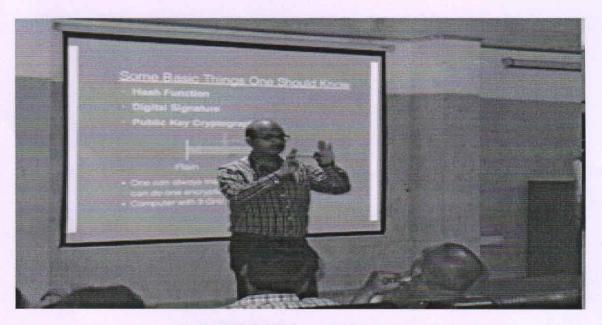

### **REPORT**

A one day seminar on "Importance of copyrights and GI registrations" by Dr. S. Farook, Assoc. Professor EEE, SVEC is organized under EEE department for faculty, research scholars and M.Tech students of Electrical & Electronics Engineering and also for other departments in E-class on 10-06-2017. The expert explained the basics of copyrights, copyright act in India, its importance, types of copyrights, importance of GI registrations, types of GI registrations and their significance in different public and private sectors.

He gave his vast experience on copyrights and GI registrations, how to apply, filing, how to protect the copyright laws & GI registrations and various strategies in India and abroad to get copyrights and GI registrations. Also, he explained about the benefits of getting copyright and how to get approval from various government agenies. Faculty, Research Scholars and M.Tech Students nearly 55 members got very much benefited from his lecture.

Dr.S.Farook delivering his lecture

Dr.S.Farook issue the participation certificate for participants

Details of Expert Dr. S. Farook Assoc. Professor, EEE Sree Vidyanikethan Engineering College Sree Sainath Nagar A.Rangampet Tirupathi Andhra Pradesh, India.