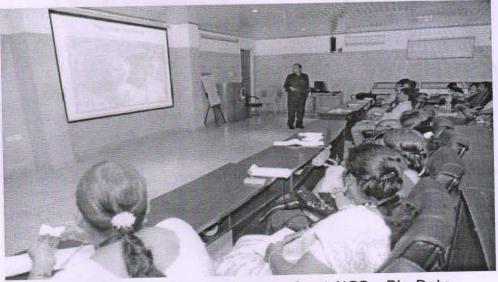

### **REPORT**

A one day seminar on "Importance of copyrights and GI registrations" by Dr. S. Farook, Assoc. Professor EEE, SVEC is organized under EEE department for faculty, research scholars and M.Tech students of Electrical & Electronics Engineering and also for other departments in E-class on 10-06-2017. The expert explained the basics of copyrights, copyright act in India, its importance, types of copyrights, importance of GI registrations, types of GI registrations and their significance in different public and private sectors.

He gave his vast experience on copyrights and GI registrations, how to apply, filing, how to protect the copyright laws & GI registrations and various strategies in India and abroad to get copyrights and GI registrations. Also, he explained about the benefits of getting copyright and how to get approval from various government agenies. Faculty, Research Scholars and M.Tech Students nearly 55 members got very much benefited from his lecture.

Dr.S.Farook delivering his lecture

Dr.S.Farook issue the participation certificate for participants

Details of Expert Dr. S. Farook Assoc. Professor, EEE Sree Vidyanikethan Engineering College Sree Sainath Nagar A.Rangampet Tirupathi Andhra Pradesh, India.