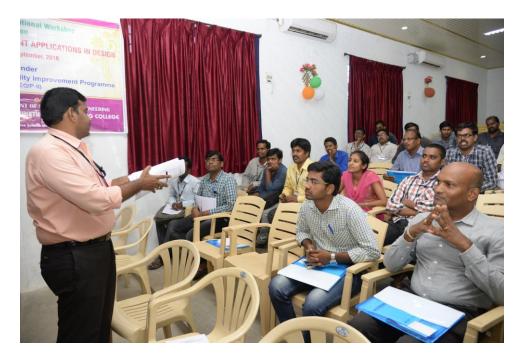

### **REPORT**

A one day seminar on "Importance of copyrights and GI registrations" by Dr. S. Farook, Assoc. Professor EEE, SVEC is organized under EEE department for faculty, research scholars and M.Tech students of Electrical & Electronics Engineering and also for other departments in E-class on 10-06-2017. The expert explained the basics of copyrights, copyright act in India, its importance, types of copyrights, importance of GI registrations, types of GI registrations and their significance in different public and private sectors.

He gave his vast experience on copyrights and GI registrations, how to apply, filing, how to protect the copyright laws & GI registrations and various strategies in India and abroad to get copyrights and GI registrations. Also, he explained about the benefits of getting copyright and how to get approval from various government agenies. Faculty, Research Scholars and M.Tech Students nearly 55 members got very much benefited from his lecture.