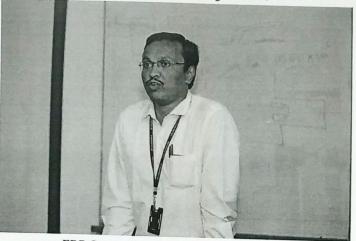

### **REPORT**

A one day seminar on "Importance of copyrights and GI registrations" by Dr. S. Farook, Assoc. Professor EEE, SVEC is organized under EEE department for faculty, research scholars and M.Tech students of Electrical & Electronics Engineering and also for other departments in E-class on 10-06-2017. The expert explained the basics of copyrights, copyright act in India, its importance, types of copyrights, importance of GI registrations, types of GI registrations and their significance in different public and private sectors.

Dr.S.Farook delivering his lecture

Dr.S.Farook issue the participation certificate for participants

Details of Expert Dr. S. Farook Assoc. Professor, EEE Sree Vidyanikethan Engineering College Sree Sainath Nagar A.Rangampet Tirupathi Andhra Pradesh, India.