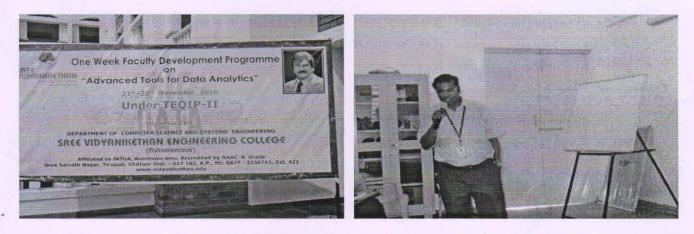

# Two day National Conference on "SMart Grid And Renewable Technologies" 21st & 22nd October 2016, under TEQIP-II

### TWO DAY NATIONAL CONFERENCE

Two day National Conference on SMart grid And Renewable Technologies"-(SMART'16) is organized by Dept of EEE under TEQIP-II during 21st & 22nd, October 2016.

The prime motive of this conference was to encourage intrusive and research bent of minds of the talent pool of faculty and students of UG, PG & research scholars. This conference emphasized on advanced research areas and evolving technologies, patterns in the field of SMART GRID and RENEWABLE energy technologies. This conference brought together the people from academia, industry, engineering, and administrative organizations around the country and exchanged novel ideas, discussed innovative designs exploring enabling technologies and open problems and shared field trial experiences in smart and clean energy areas.

This conference attracted many papers from different institutes in different areas, out of which only 30 papers were selected for presentation.

The event was inaugurated by the Chief Guest Dr. Rama Krishna Kappagantu IEEE R10 (Asia-Pacific) Director and former employee of Power Grid Corporation. He delivered speech on importance of Smart grid for the present and future scenarios.