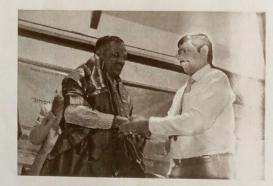

### **REPORT**

A one day seminar on "Importance of copyrights and GI registrations" by Dr. S. Farook, Assoc. Professor EEE, SVEC is organized under EEE department for faculty, research scholars and M.Tech students of Electrical & Electronics Engineering and also for other departments in E-class on 10-06-2017. The expert explained the basics of copyrights, copyright act in India, its importance, types of copyrights, importance of GI registrations, types of GI registrations and their significance in different public and private sectors.

Dr.S.Farook delivering his lecture

Dr.S.Farook issue the participation certificate for participants

Details of Expert Dr. S. Farook Assoc. Professor, EEE Sree Vidyanikethan Engineering College Sree Sainath Nagar A.Rangampet Tirupathi Andhra Pradesh, India.