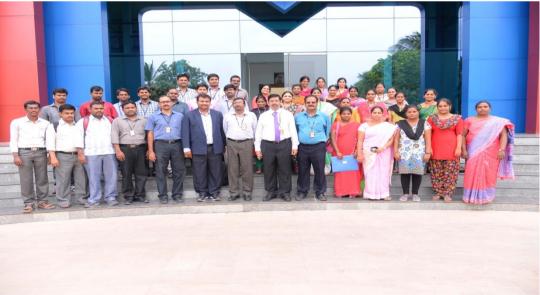

### **REPORT**

A one day seminar on "Importance of copyrights and GI registrations" by Dr. S. Farook, Assoc. Professor EEE, SVEC is organized under EEE department for faculty, research scholars and M.Tech students of Electrical & Electronics Engineering and also for other departments in E-class on 10-06-2017. The expert explained the basics of copyrights, copyright act in India, its importance, types of copyrights, importance of GI registrations, types of GI registrations and their significance in different public and private sectors.

He gave his vast experience on copyrights and GI registrations, how to apply, filing, how to protect the copyright laws & GI registrations and various strategies in India and abroad to get copyrights and GI registrations. Also, he explained about the benefits of getting copyright and how to get approval from various government agenies. Faculty, Research Scholars and M.Tech Students nearly 55 members got very much benefited from his lecture.