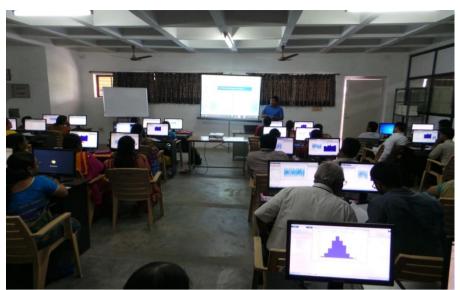

The following were the snapshots which give quick glance at activities happened during the period of the workshop during 22-27 August. 2016

Workshop Registrations on 22 Aug. 2016

Participants listening to Dr. Amit Joshi's lecture on Architectural level optimization techniques

Dr. Satyasai Jagannath Nanada discussing various adaptive signal processing applications

Hands on Training for FPGA Implementation using Spartan3E Xilinx FPGA Tools

Participants interacting with Resource person on 23 Aug. 2016