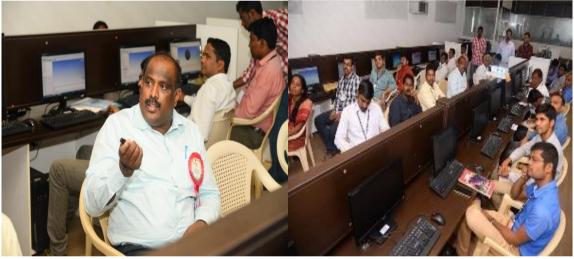

The narrow lunch break was followed by hands on training on Xilinx Spartan 3E –FPGA based implementation assisted by both the resource persons. Various examples regarding implementation of architectural level optimization techniques were demonstrated.

The lunch was followed by hands on training in implementation of various Filters, System identification, Adaptive filtering using MATLAB assisted by both the resource persons.