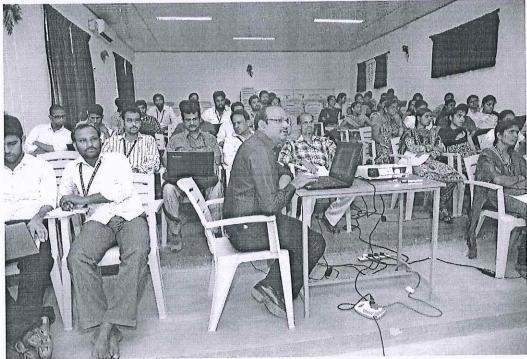

### **REPORT**

A one day seminar on "Importance of copyrights and GI registrations" by Dr. S. Farook, Assoc. Professor EEE, SVEC is organized under EEE department for faculty, research scholars and M.Tech students of Electrical & Electronics Engineering and also for other departments in E-class on 10-06-2017. The expert explained the basics of copyrights, copyright act in India, its importance, types of copyrights, importance of GI registrations, types of GI registrations and their significance in different public and private sectors.

He gave his vast experience on copyrights and GI registrations, how to apply, filing, how to protect the copyright laws & GI registrations and various strategies in India and abroad to get copyrights and GI registrations. Also, he explained about the benefits of getting copyright and how to get approval from various government agenies. Faculty, Research Scholars and M.Tech Students nearly 55 members got very much benefited from his lecture.

Dr.S.Farook delivering his lecture

Dr.S.Farook issue the participation certificate for participants

Details of Expert Dr. S. Farook Assoc. Professor, EEE Sree Vidyanikethan Engineering College Sree Sainath Nagar A.Rangampet Tirupathi Andhra Pradesh, India.