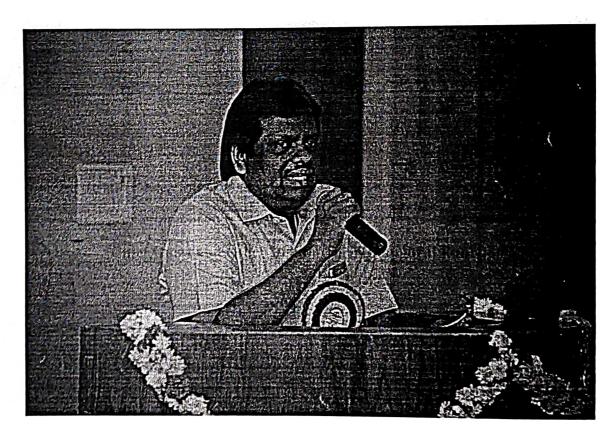

This conference attracted many papers from different institutes in different areas, out of which only 30 papers were selected for presentation.

The event was inaugurated by the Chief Guest Dr. Rama Krishna Kappagantu IEEE R10 (Asia-Pacific) Director and former employee of Power Grid Corporation. He delivered speech on importance of Smart grid for the present and future scenarios.