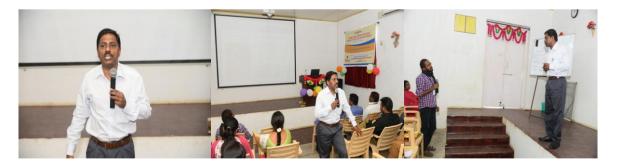

# A two day Skill Development Programme on "Hardware implementation and Troubleshooting of **Power Electronic Converters**"

A two day Skill Development Programme on "Hardware implementation and Troubleshooting of Power Electronic Converters" is organized under TEQIP-II for IV B.Tech Students of Electrical & Electronics Engineering and M.Tech students of Electrical power systems in Simulation Lab on 15<sup>th</sup> & 16<sup>th</sup> October, 2016.

On 15<sup>th</sup> October, 2016 the first day morning session was handled by Dr. Elangovan D, Associate Professor, School of Electrical Engineering, VIT University. He explained about the importance of Power Electronics and its applications in various Electrical Engineering fields. Also he gave brief knowledge on recent trends in power electronics, problems associated with the integration of renewable energy to the grid, necessity of green power, fuel cell type renewable energy conversion and explained about his recent projects in power electronics.