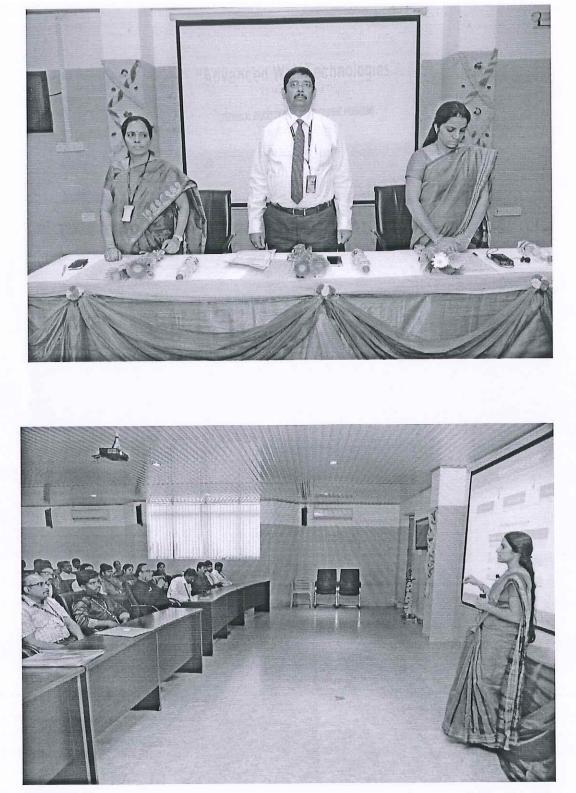

### **REPORT**

A one day seminar on "Importance of copyrights and GI registrations" by Dr. S. Farook, Assoc. Professor EEE, SVEC is organized under EEE department for faculty, research scholars and M.Tech students of Electrical & Electronics Engineering and also for other departments in E-class on 10-06-2017. The expert explained the basics of copyrights, copyright act in India, its importance, types of copyrights, importance of GI registrations, types of GI registrations and their significance in different public and private sectors.

He gave his vast experience on copyrights and GI registrations, how to apply, filing, how to protect the copyright laws & GI registrations and various strategies in India and abroad to get copyrights and GI registrations. Also, he explained about the benefits of getting copyright and how to get approval from various government agenies. Faculty, Research Scholars and M.Tech Students nearly 55 members got very much benefited from his lecture.

Dr.S.Farook delivering his lecture

Dr.S.Farook issue the participation certificate for participants

Details of Expert Dr. S. Farook Assoc. Professor, EEE Sree Vidyanikethan Engineering College Sree Sainath Nagar A.Rangampet Tirupathi Andhra Pradesh, India.