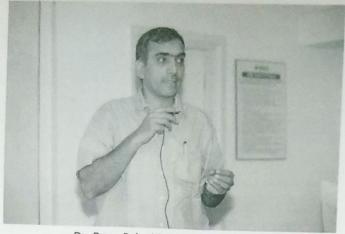

On 15<sup>th</sup> October, 2016 the first day morning session was handled by Dr. Elangovan D, Associate Professor, School of Electrical Engineering, VIT University. He explained about the importance of Power Electronics and its applications in various Electrical Engineering fields. Also he gave brief knowledge on recent trends in power electronics, problems associated with the integration of renewable energy to the grid, necessity of green power, fuel cell type renewable energy conversion and explained about his recent projects in power electronics.

The two-day programme session ended with an interactive session with the faculty members, tutors and student participants.

Dr. D. Elangovan Delivering lecture on recent trends in power electronics

Mr. E. Rajasekar showing the working of DC- DC Booster circuit