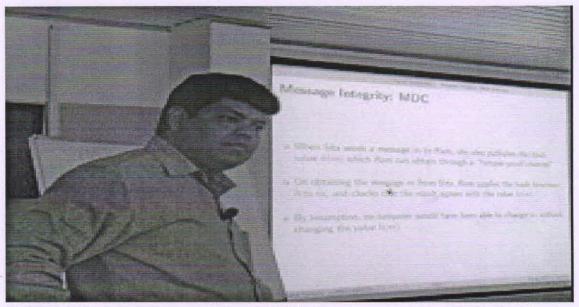

### **REPORT**

The event started sharp at 10.00 AM in Embedded Lab (Room No. 303) by Mr. P. Madhu Kumar, Asst. Prof (SL) of the department addressing the participants about the importance of the Program. The participants for the lab training session were 08 PG students from M. Tech (DECS) and 20 students of III B. Tech ECE. Resource Person Mr. Ganesh Motte, Product Engineer, EdGate Technologies PVT. LTD., Bangalore took over the session.

### 08-03-2017 (FN):

Introduction to MSP430 family of processors from TI, Features of MSP430, on-chip resources available in MSP430, Eclipse IDE, Installation and usage of Code Composer Studio Version 6, Energia were covered

### 08-03-2017 (AN):

Hands on training for programming MSP430G2559/G2553 using CCSV6 & Energia for various tasks like blinking LEDs, Reading switches, Parallel I/O port access, WDT, Timers, Interrupt programming exercises were practiced.

### 09-03-2017 (FN):

Resource person discussed various communication standards like SPI, UART, I2C, JTAG and various embedded C programming abilities necessary for embedded workload modeling . He also covered Operating System related issues and their usage on this platform in real time systems.

### 09-03-2017 (AN):

Participants practiced embedded programming using various booster packs like WIFI, Sensor Hub, Sharp LCD –features and usage with MSP430, Tiva C series launch pads. Real time mixed signal processing related discussion happened in this session.

The program concluded by taking feedback from the participants with query clarification session regarding projects that can be undertaken by the students.

The snapshots covering various phases of the event are: