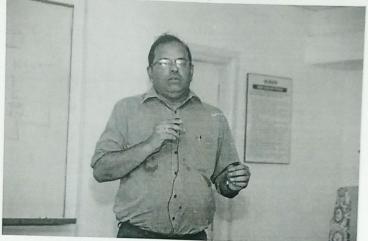

The session post lunch was taken up by Mr. G. Arunkumar, Assistant Professor (Sr.), School of Electrical Engineering, VIT University, who gave detailed information about Single phase thyristor bridge rectifier along with firing circuits and control strategies. He also gave a hands-on training session on design and implementation of the single phase half bridge rectifier circuits with UJT firing for R-load.

Mr. G. Arunkumar explaining the design of converter circuits

Mr. E. Rajasekhar and Mr. B. Nagasudhan explaining the troubleshooting of converter circuit.

T.N.projo

HOD, EEE

Sree Sainath Nagar, A. Rangampet