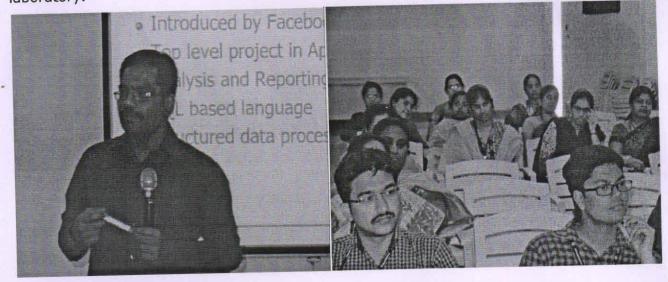

### TWO DAY NATIONAL CONFERENCE

Two day National Conference on SMart grid And Renewable Technologies"-(SMART'16) is organized by Dept of EEE under TEQIP-II during 21st & 22nd, October 2016.

The prime motive of this conference was to encourage intrusive and research bent of minds of the talent pool of faculty and students of UG, PG & research scholars. This conference emphasized on advanced research areas and evolving technologies, patterns in the field of SMART GRID and RENEWABLE energy technologies. This conference brought together the people from academia, industry, engineering, and administrative organizations around the country and exchanged novel ideas, discussed innovative designs exploring enabling technologies and open problems and shared field trial experiences in smart and clean energy areas.

This conference attracted many papers from different institutes in different areas, out of which only 30 papers were selected for presentation.

The event was inaugurated by the Chief Guest Dr. Rama Krishna Kappagantu IEEE R10 (Asia-Pacific) Director and former employee of Power Grid Corporation. He delivered speech on importance of Smart grid for the present and future scenarios.