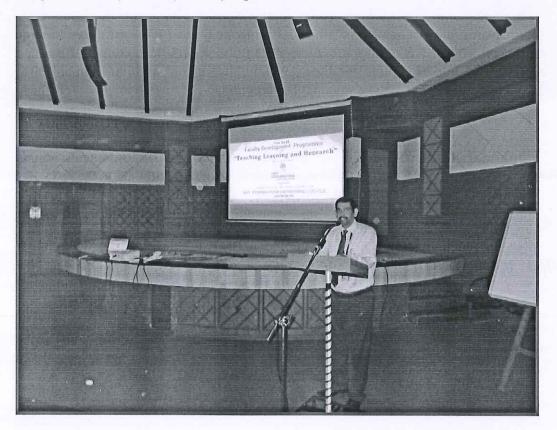

On 15<sup>th</sup> October, 2016 the first day morning session was handled by Dr. Elangovan D, Associate Professor, School of Electrical Engineering, VIT University. He explained about the importance of Power Electronics and its applications in various Electrical Engineering fields. Also he gave brief knowledge on recent trends in power electronics, problems associated with the integration of renewable energy to the grid, necessity of green power, fuel cell type renewable energy conversion and explained about his recent projects in power electronics.

The session pre lunch was taken by Mr. D.S.B. Nagasudhan, Design Engineer, Raana Semiconductor Pvt. Ltd., Salem. He explained in detail about the different types of rectifier circuits and also gave hands-on training on designing of different rectifier circuits.

The session post lunch was taken up by Mr. G. Arunkumar, Assistant Professor (Sr.), School of Electrical Engineering, VIT University, who gave detailed information about Single phase thyristor bridge rectifier along with firing circuits and control strategies. He also gave a hands-on training session on design and implementation of the single phase half bridge rectifier circuits with UJT firing for R-load.

The two-day programme session ended with an interactive session with the faculty members, tutors and student participants.

Dr. D. Elangovan Delivering lecture on recent trends in power electronics

Mr. E. Rajasekar showing the working of DC- DC Booster circuit