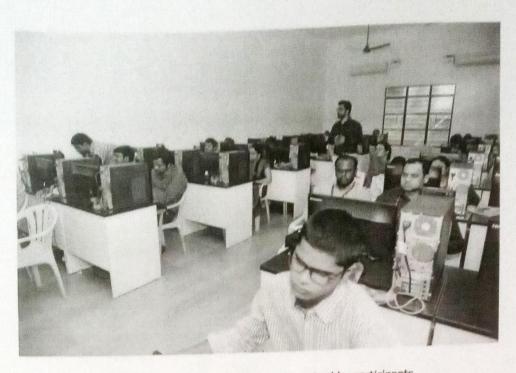

A Total of 40 faculty and students from various departments and colleges have attended the workshop.

#### Photos

Mr. Roopak Mayya Delivering lecture

Mr. G. V. Sunil Kumar Delivering lecture

Mr. G. V. Sunil Kumar Delivering lecture

Convener

Mr. M. Srikanth, M.Tech, M.E.E Asst.Professor, Dept. of EIE, SVEC

(Autonomous)