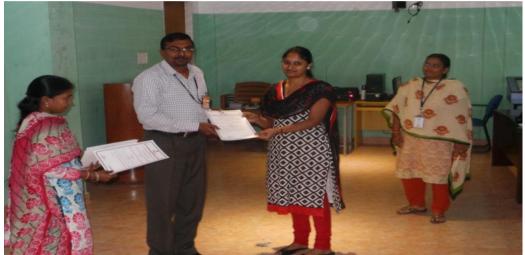

Dr.S.Farook delivering his lecture

Dr.S.Farook issue the participation certificate for participants

Details of Expert Dr. S. Farook Assoc. Professor, EEE Sree Vidyanikethan Engineering College Sree Sainath Nagar A.Rangampet Tirupathi Andhra Pradesh, India.