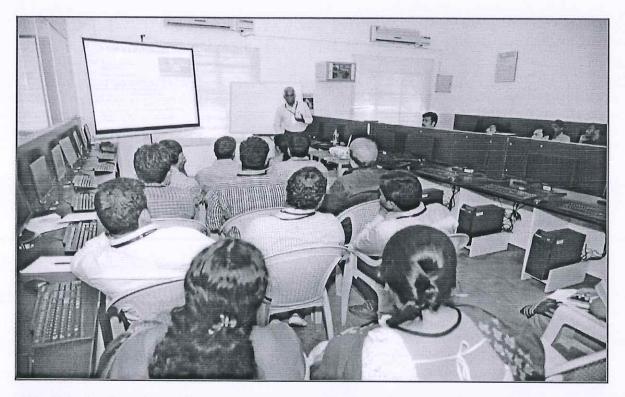

### **REPORT**

A one day seminar on "Importance of copyrights and GI registrations" by Dr. S. Farook, Assoc. Professor EEE, SVEC is organized under EEE department for faculty, research scholars and M.Tech students of Electrical & Electronics Engineering and also for other departments in E-class on 10-06-2017. The expert explained the basics of copyrights, copyright act in India, its importance, types of copyrights, importance of GI registrations, types of GI registrations and their significance in different public and private sectors.

He gave his vast experience on copyrights and GI registrations, how to apply, filing, how to protect the copyright laws & GI registrations and various strategies in India and abroad to get copyrights and GI registrations. Also, he explained about the benefits of getting copyright and how to get approval from various government agenies. Faculty, Research Scholars and M.Tech Students nearly 55 members got very much benefited from his lecture.

Dr.S.Farook delivering his lecture

Dr.S.Farook issue the participation certificate for participants

Details of Expert Dr. S. Farook Assoc. Professor, EEE Sree Vidyanikethan Engineering College Sree Sainath Nagar A.Rangampet Tirupathi Andhra Pradesh, India.