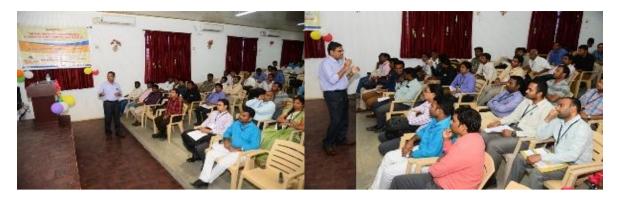

### **REPORT**

A one day seminar on "Importance of copyrights and GI registrations" by Dr. S. Farook, Assoc. Professor EEE, SVEC is organized under EEE department for faculty, research scholars and M.Tech students of Electrical & Electronics Engineering and also for other departments in E-class on 10-06-2017. The expert explained the basics of copyrights, copyright act in India, its importance, types of copyrights, importance of GI registrations, types of GI registrations and their significance in different public and private sectors.

He gave his vast experience on copyrights and GI registrations, how to apply, filing, how to protect the copyright laws & GI registrations and various strategies in India and abroad to get copyrights and GI registrations. Also, he explained about the benefits of getting copyright and how to get approval from various government agenies. Faculty, Research Scholars and M.Tech Students nearly 55 members got very much benefited from his lecture.