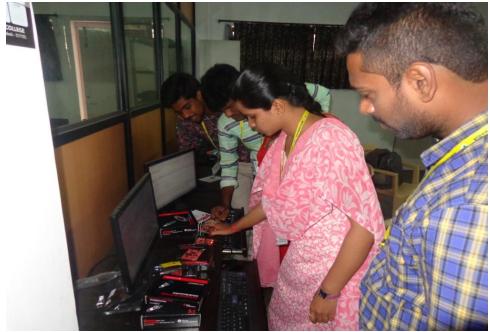

### **REPORT**

A one day seminar on "Importance of copyrights and GI registrations" by Dr. S. Farook, Assoc. Professor EEE, SVEC is organized under EEE department for faculty, research scholars and M.Tech students of Electrical & Electronics Engineering and also for other departments in E-class on 10-06-2017. The expert explained the basics of copyrights, copyright act in India, its importance, types of copyrights, importance of GI registrations, types of GI registrations and their significance in different public and private sectors.

He gave his vast experience on copyrights and GI registrations, how to apply, filing, how to protect the copyright laws & GI registrations and various strategies in India and abroad to get copyrights and GI registrations. Also, he explained about the benefits of getting copyright and how to get approval from various government agenies. Faculty, Research Scholars and M.Tech Students nearly 55 members got very much benefited from his lecture.

Dr.S.Farook delivering his lecture

Dr.S.Farook issue the participation certificate for participants

Details of Expert Dr. S. Farook Assoc. Professor, EEE Sree Vidyanikethan Engineering College Sree Sainath Nagar A.Rangampet Tirupathi Andhra Pradesh, India.