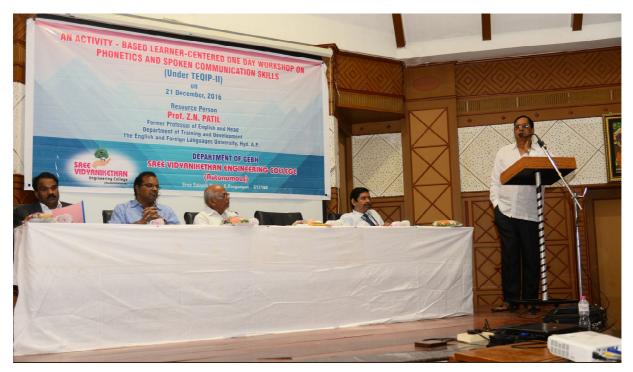

# Two day National Conference on "SMart Grid And Renewable Technologies" 21st & 22nd October 2016, under TEQIP-II

### TWO DAY NATIONAL CONFERENCE

Two day National Conference on SMart grid And Renewable Technologies"-(SMART'16) is organized by Dept of EEE under TEQIP-II during 21st & 22nd, October 2016.

The prime motive of this conference was to encourage intrusive and research bent of minds of the talent pool of faculty and students of UG, PG & research scholars. This conference emphasized on advanced research areas and evolving technologies, patterns in the field of SMART GRID and RENEWABLE energy technologies. This conference brought together the people from academia, industry, engineering, and administrative organizations around the country and exchanged novel ideas, discussed innovative designs exploring enabling technologies and open problems and shared field trial experiences in smart and clean energy areas.

This conference attracted many papers from different institutes in different areas, out of which only 30 papers were selected for presentation.

The event was inaugurated by the Chief Guest Dr. Rama Krishna Kappagantu IEEE R10 (Asia-Pacific) Director and former employee of Power Grid Corporation. He delivered speech on importance of Smart grid for the present and future scenarios.