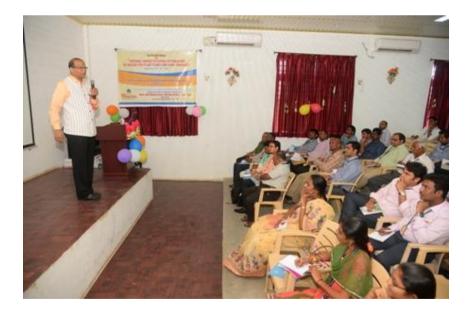

This conference attracted many papers from different institutes in different areas, out of which only 30 papers were selected for presentation.

The event was inaugurated by the Chief Guest Dr. Rama Krishna Kappagantu IEEE R10 (Asia-Pacific) Director and former employee of Power Grid Corporation. He delivered speech on importance of Smart grid for the present and future scenarios.