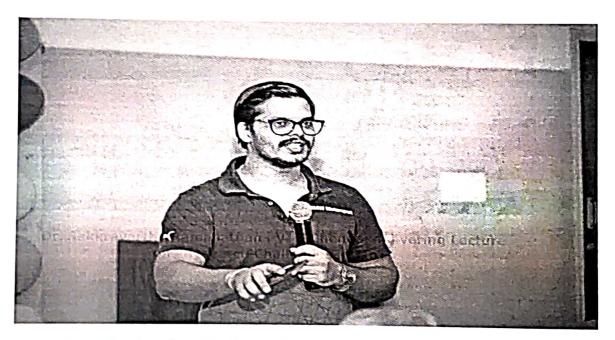

### **REPORT**

The event started sharp at 10.00 AM in Embedded Lab (Room No. 303) by Mr. P. Madhu Kumar, Asst. Prof (SL) of the department addressing the participants about the importance of the Program. The participants for the lab training session were 08 PG students from M. Tech (DECS) and 20 students of III B. Tech ECE. Resource Person Mr. Ganesh Motte, Product Engineer, EdGate Technologies PVT. LTD., Bangalore took over the session.

Resource Person discussing practical aspects in using various on-chip resources available for MSP430G2559

Hands on Training using MSP430G2559 on-chip Resources

Demonstration by resource person on Educational booster pack using Energia