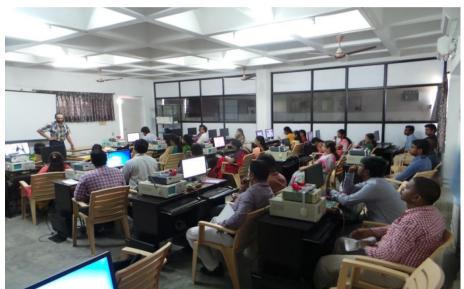

Hands on Training by resource persons demonstrating speech processing related concepts using MATLAB

Welcoming Dr. Subir Kumar Sarkar to give lecture on Nano Electronics

Resource Person interacting with participants regarding challenges in Nano Electronics domain

Ms. R. Sandana lakshmi resource person for the session discussing recent trends in Bio-signal Processing domain

Dr. Pathipati Srihari (Resource Person) from NITK, Surathkal discussing VLSI signal processing issues and related research avenues.