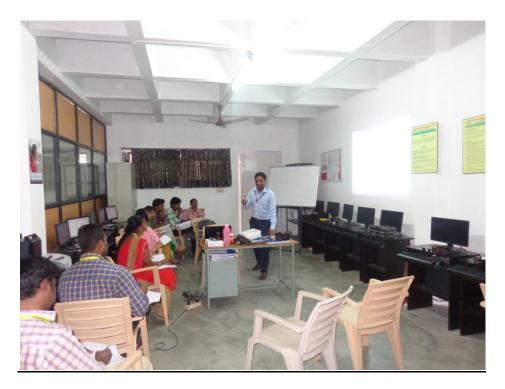

### **REPORT**

A one day seminar on "Importance of copyrights and GI registrations" by Dr. S. Farook, Assoc. Professor EEE, SVEC is organized under EEE department for faculty, research scholars and M.Tech students of Electrical & Electronics Engineering and also for other departments in E-class on 10-06-2017. The expert explained the basics of copyrights, copyright act in India, its importance, types of copyrights, importance of GI registrations, types of GI registrations and their significance in different public and private sectors.

He gave his vast experience on copyrights and GI registrations, how to apply, filing, how to protect the copyright laws & GI registrations and various strategies in India and abroad to get copyrights and GI registrations. Also, he explained about the benefits of getting copyright and how to get approval from various government agenies. Faculty, Research Scholars and M.Tech Students nearly 55 members got very much benefited from his lecture.

Dr.S.Farook delivering his lecture

Dr.S.Farook issue the participation certificate for participants

Details of Expert Dr. S. Farook Assoc. Professor, EEE Sree Vidyanikethan Engineering College Sree Sainath Nagar A.Rangampet Tirupathi Andhra Pradesh, India.