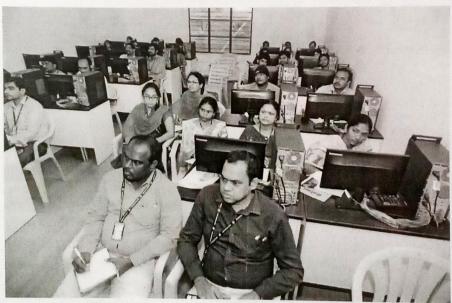

A Total of 40 faculty and students from various departments and colleges have attended the workshop.

#### Photos

Mr. Roopak Mayya Delivering lecture

Mr. G. V. Sunil Kumar Delivering lecture

Mr. G. V. Sunil Kumar Delivering lecture

Convener

Mr. M. Srikanth, M.Tech, M.E.E Asst.Professor, Dept. of EIE, SVEC

(Autonomous)