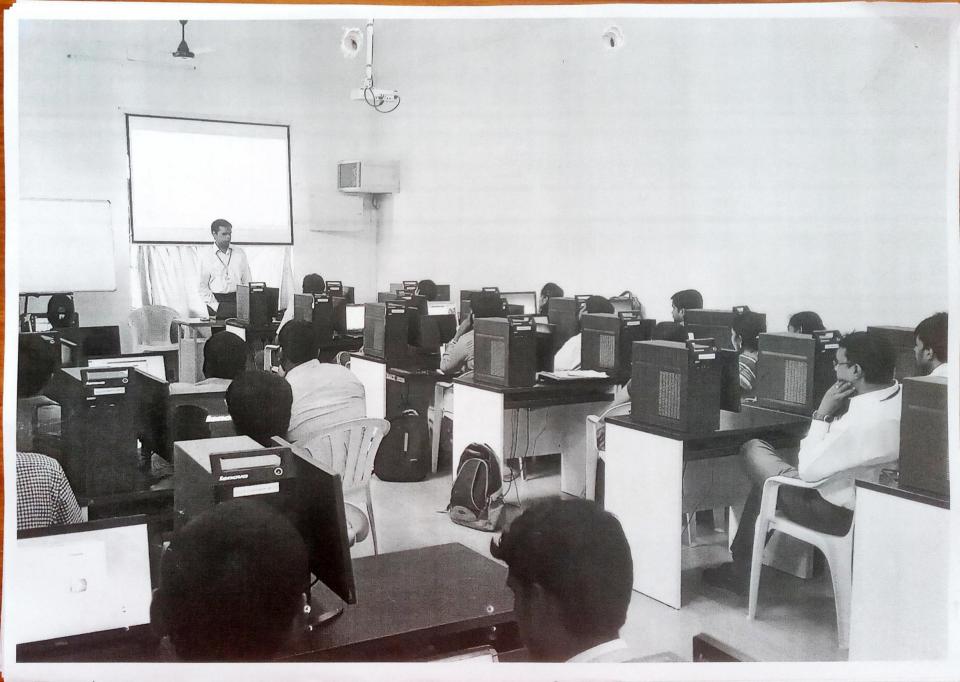

#### Photos

Mr. Roopak Mayya Delivering lecture

Mr. G. V. Sunil Kumar Delivering lecture

Mr. G. V. Sunil Kumar Delivering lecture

Convener

Mr. M. Srikanth, M.Tech, M.E.E Asst.Professor, Dept. of EIE, SVEC

(Autonomous)