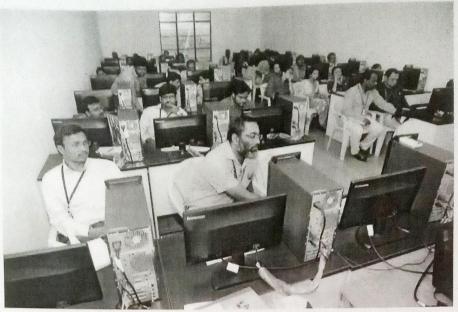

# A two day Skill Development Programme on "Hardware implementation and Troubleshooting of **Power Electronic Converters**"

A two day Skill Development Programme on "Hardware implementation and Troubleshooting of Power Electronic Converters" is organized under TEQIP-II for IV B.Tech Students of Electrical & Electronics Engineering and M.Tech students of Electrical power systems in Simulation Lab on 15<sup>th</sup> & 16<sup>th</sup> October, 2016.