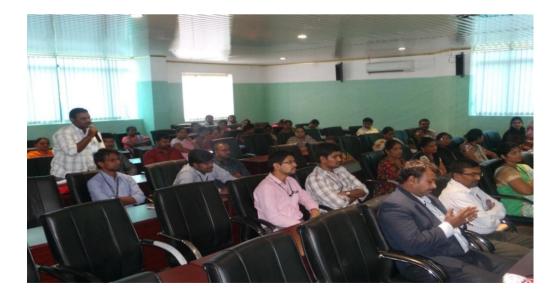

### **REPORT**

A one day seminar on "Importance of copyrights and GI registrations" by Dr. S. Farook, Assoc. Professor EEE, SVEC is organized under EEE department for faculty, research scholars and M.Tech students of Electrical & Electronics Engineering and also for other departments in E-class on 10-06-2017. The expert explained the basics of copyrights, copyright act in India, its importance, types of copyrights, importance of GI registrations, types of GI registrations and their significance in different public and private sectors.

He gave his vast experience on copyrights and GI registrations, how to apply, filing, how to protect the copyright laws & GI registrations and various strategies in India and abroad to get copyrights and GI registrations. Also, he explained about the benefits of getting copyright and how to get approval from various government agenies. Faculty, Research Scholars and M.Tech Students nearly 55 members got very much benefited from his lecture.