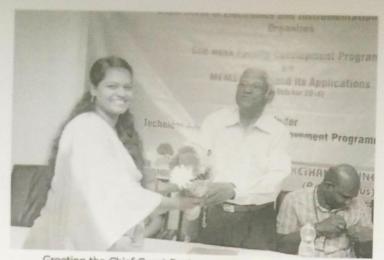

### **REPORT**

A one day seminar on "Importance of copyrights and GI registrations" by Dr. S. Farook, Assoc. Professor EEE, SVEC is organized under EEE department for faculty, research scholars and M.Tech students of Electrical & Electronics Engineering and also for other departments in E-class on 10-06-2017. The expert explained the basics of copyrights, copyright act in India, its importance, types of copyrights, importance of GI registrations, types of GI registrations and their significance in different public and private sectors.

He gave his vast experience on copyrights and GI registrations, how to apply, filing, how to protect the copyright laws & GI registrations and various strategies in India and abroad to get copyrights and GI registrations. Also, he explained about the benefits of getting copyright and how to get approval from various government agenies. Faculty, Research Scholars and M.Tech Students nearly 55 members got very much benefited from his lecture.

Dr.S.Farook delivering his lecture

Dr.S.Farook issue the participation certificate for participants

Details of Expert Dr. S. Farook Assoc. Professor, EEE Sree Vidyanikethan Engineering College Sree Sainath Nagar A.Rangampet Tirupathi Andhra Pradesh, India.