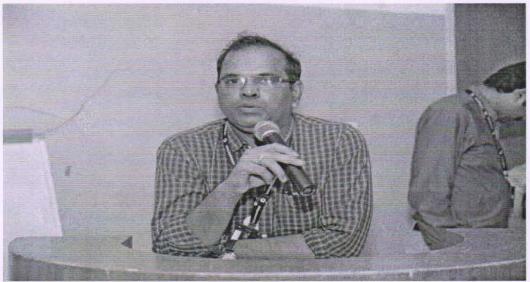

### **REPORT**

A one day seminar on "Importance of copyrights and GI registrations" by Dr. S. Farook, Assoc. Professor EEE, SVEC is organized under EEE department for faculty, research scholars and M.Tech students of Electrical & Electronics Engineering and also for other departments in E-class on 10-06-2017. The expert explained the basics of copyrights, copyright act in India, its importance, types of copyrights, importance of GI registrations, types of GI registrations and their significance in different public and private sectors.

Dr.S.Farook delivering his lecture

Dr.S.Farook issue the participation certificate for participants

Details of Expert Dr. S. Farook Assoc. Professor, EEE Sree Vidyanikethan Engineering College Sree Sainath Nagar A.Rangampet Tirupathi Andhra Pradesh, India.