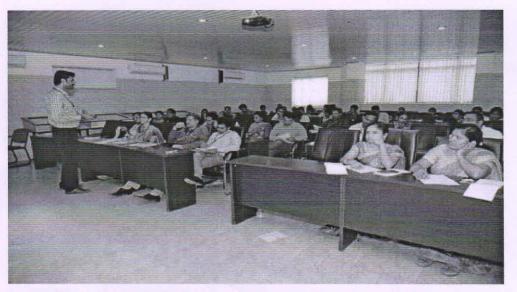

### **REPORT**

A one day seminar on "Importance of copyrights and GI registrations" by Dr. S. Farook, Assoc. Professor EEE, SVEC is organized under EEE department for faculty, research scholars and M.Tech students of Electrical & Electronics Engineering and also for other departments in E-class on 10-06-2017. The expert explained the basics of copyrights, copyright act in India, its importance, types of copyrights, importance of GI registrations, types of GI registrations and their significance in different public and private sectors.

He gave his vast experience on copyrights and GI registrations, how to apply, filing, how to protect the copyright laws & GI registrations and various strategies in India and abroad to get copyrights and GI registrations. Also, he explained about the benefits of getting copyright and how to get approval from various government agenies. Faculty, Research Scholars and M.Tech Students nearly 55 members got very much benefited from his lecture.

Dr.S.Farook delivering his lecture

Dr.S.Farook issue the participation certificate for participants

Details of Expert Dr. S. Farook Assoc. Professor, EEE Sree Vidyanikethan Engineering College Sree Sainath Nagar A.Rangampet Tirupathi Andhra Pradesh, India.