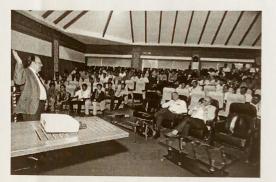

### **REPORT**

A one day seminar on "Importance of copyrights and GI registrations" by Dr. S. Farook, Assoc. Professor EEE, SVEC is organized under EEE department for faculty, research scholars and M.Tech students of Electrical & Electronics Engineering and also for other departments in E-class on 10-06-2017. The expert explained the basics of copyrights, copyright act in India, its importance, types of copyrights, importance of GI registrations, types of GI registrations and their significance in different public and private sectors.

He gave his vast experience on copyrights and GI registrations, how to apply, filing, how to protect the copyright laws & GI registrations and various strategies in India and abroad to get copyrights and GI registrations. Also, he explained about the benefits of getting copyright and how to get approval from various government agenies. Faculty, Research Scholars and M.Tech Students nearly 55 members got very much benefited from his lecture.