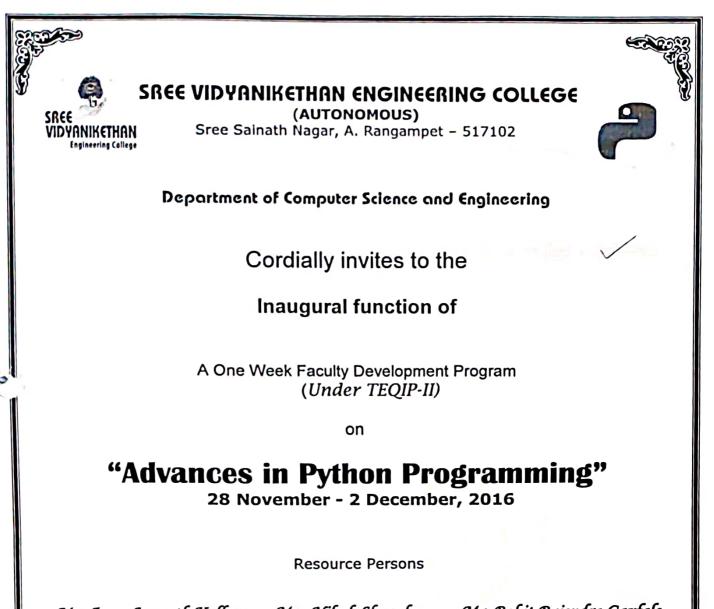

# Two day National Conference on "SMart Grid And Renewable Technologies" 21st & 22nd October 2016, under TEQIP-II

For further details contact:

Dr. M. S. Sujatha Phone: 0877 - 2236711 (4 lines) Ext. 449 Mobile:+91-8297818545, 9949266787

The National Conference on SMart grid And Renewable Technologies (SMART'16) emphasizes on advanced research areas, evolving technologies, patterns in the field of Smart grid and Renewable Energy Technologies. The conference aims to create a professional network among researchers, academicians, professionals, engineers, and industry on the focused and related research areas of the entire energy infrastructure.

#### CALL FOR PAPERS

CONFERENCE THEME

FA ART 16

All accepted papers presented at the conference will be published in the conference proceedings. The conference aims

at the following areas of Electrical & Electronics Engineering but not limited to :