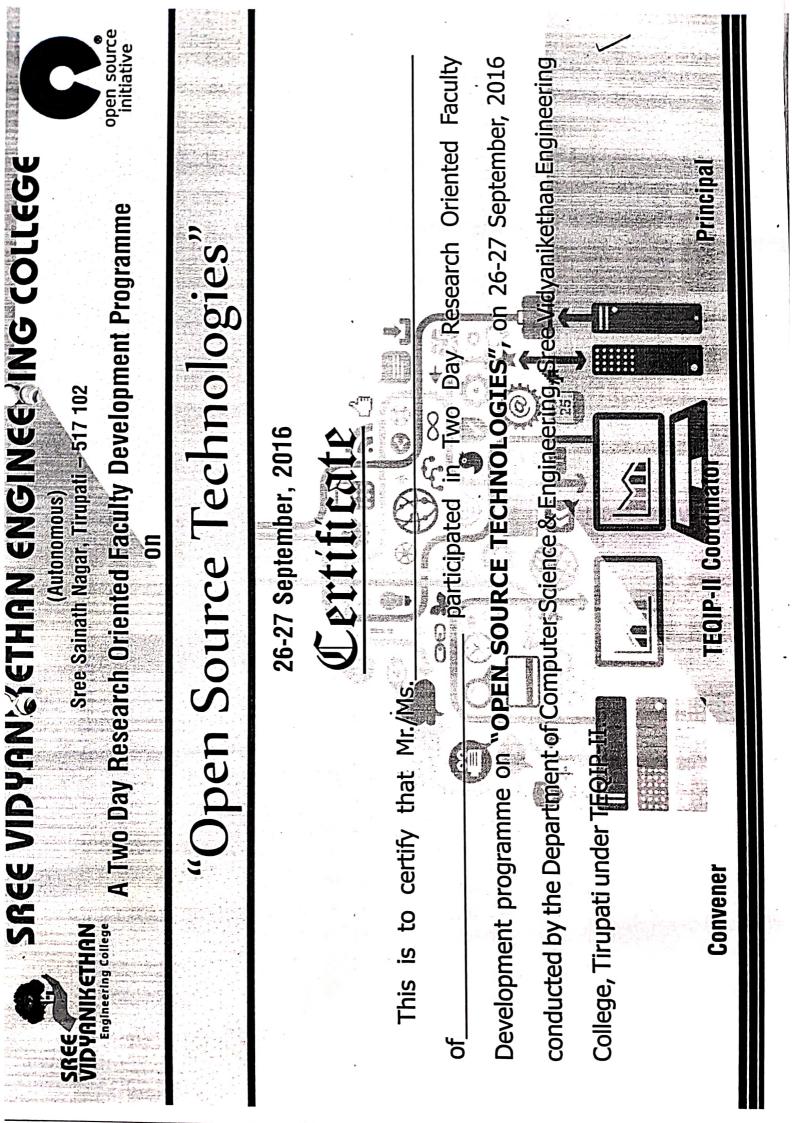

### A one day seminar on "Importance of copyrights and GI registrations" On 10-06-2017

### **REPORT**

A one day seminar on "Importance of copyrights and GI registrations" by Dr. S. Farook, Assoc. Professor EEE, SVEC is organized under EEE department for faculty, research scholars and M.Tech students of Electrical & Electronics Engineering and also for other departments in E-class on 10-06-2017. The expert explained the basics of copyrights, copyright act in India, its importance, types of copyrights, importance of GI registrations, types of GI registrations and their significance in different public and private sectors.