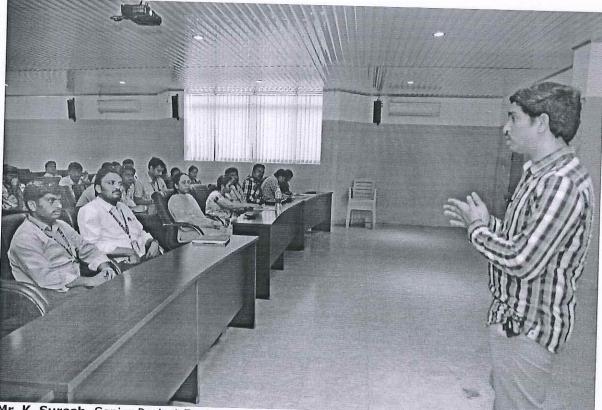

### **REPORT**

A one day workshop on "Intellectual Property Rights: Emerging Issues and Challenges" by Dr. N. Padmaja, Assoc. Professor, ECE, SVEC and Dr. P. Geetha, Assoc. Professor, ECE, SVEC is organized under EEE department for faculty, research scholars and M.Tech students of Electrical & Electronics Engineering and also for other departments in Dasari Auditorium on 09-12-2016.

The expert explained the basics of Intellectual Property Rights, its importance, types of IPR's, IPR rules, emerging issues, challenges and their significance in different sectors like industries, research organizations, agriculture etc.,.

Eminent speakers gave brief description on intellectual property rights, applying for the patent, filing a patent, protecting the patent against violation and different procedures to be followed to get a Patent right in various countries. Also, they explained the various practical issues on IPR for invention and revoking and also about the emerging issues and challenges in IPR, benefits of IPR, how to protect IPR and various management policies for the protection of IPR. Faculty, Research Scholars and M.Tech Students nearly 55 members got benefited from his lecture.