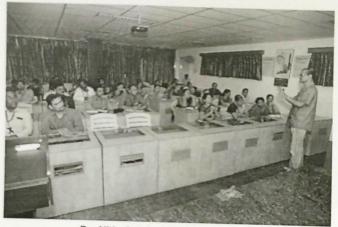

# A two day Skill Development Programme on "Hardware implementation and Troubleshooting of **Power Electronic Converters**"

A two day Skill Development Programme on "Hardware implementation and Troubleshooting of Power Electronic Converters" is organized under TEQIP-II for IV B.Tech Students of Electrical & Electronics Engineering and M.Tech students of Electrical power systems in Simulation Lab on 15<sup>th</sup> & 16<sup>th</sup> October, 2016.

On 15<sup>th</sup> October, 2016 the first day morning session was handled by Dr. Elangovan D, Associate Professor, School of Electrical Engineering, VIT University. He explained about the importance of Power Electronics and its applications in various Electrical Engineering fields. Also he gave brief knowledge on recent trends in power electronics, problems associated with the integration of renewable energy to the grid, necessity of green power, fuel cell type renewable energy conversion and explained about his recent projects in power electronics.

The two-day programme session ended with an interactive session with the faculty members, tutors and student participants.

Dr. D. Elangovan Delivering lecture on recent trends in power electronics

Mr. E. Rajasekar showing the working of DC- DC Booster circuit