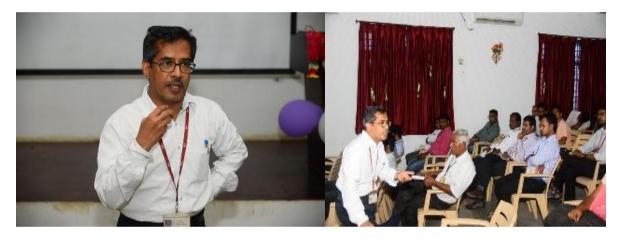

### TWO DAY NATIONAL CONFERENCE

Two day National Conference on SMart grid And Renewable Technologies"-(SMART'16) is organized by Dept of EEE under TEQIP-II during 21st & 22nd, October 2016.

The prime motive of this conference was to encourage intrusive and research bent of minds of the talent pool of faculty and students of UG, PG & research scholars. This conference emphasized on advanced research areas and evolving technologies, patterns in the field of SMART GRID and RENEWABLE energy technologies. This conference brought together the people from academia, industry, engineering, and administrative organizations around the country and exchanged novel ideas, discussed innovative designs exploring enabling technologies and open problems and shared field trial experiences in smart and clean energy areas.

This conference attracted many papers from different institutes in different areas, out of which only 30 papers were selected for presentation.

The event was inaugurated by the Chief Guest Dr. Rama Krishna Kappagantu IEEE R10 (Asia-Pacific) Director and former employee of Power Grid Corporation. He delivered speech on importance of Smart grid for the present and future scenarios.