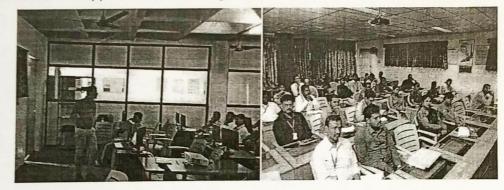

### **REPORT**

The event started sharp at 10.00 AM in Embedded Lab (Room No. 303) by Mr. P. Madhu Kumar, Asst. Prof (SL) of the department addressing the participants about the importance of the Program. The participants for the lab training session were 08 PG students from M. Tech (DECS) and 20 students of III B. Tech ECE. Resource Person Mr. Ganesh Motte, Product Engineer, EdGate Technologies PVT. LTD., Bangalore took over the session.

### 08-03-2017 (FN):

Introduction to MSP430 family of processors from TI, Features of MSP430, on-chip resources available in MSP430, Eclipse IDE, Installation and usage of Code Composer Studio Version 6, Energia were covered

### 08-03-2017 (AN):

Hands on training for programming MSP430G2559/G2553 using CCSV6 & Energia for various tasks like blinking LEDs, Reading switches, Parallel I/O port access, WDT, Timers, Interrupt programming exercises were practiced.