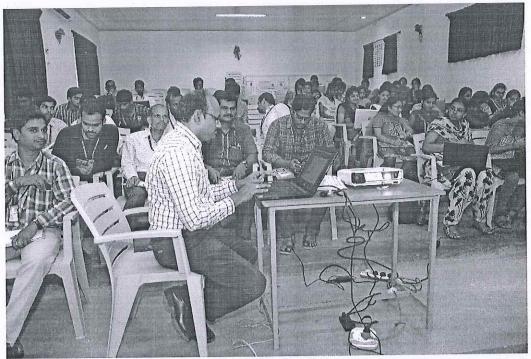

### **REPORT**

A one day seminar on "Importance of copyrights and GI registrations" by Dr. S. Farook, Assoc. Professor EEE, SVEC is organized under EEE department for faculty, research scholars and M.Tech students of Electrical & Electronics Engineering and also for other departments in E-class on 10-06-2017. The expert explained the basics of copyrights, copyright act in India, its importance, types of copyrights, importance of GI registrations, types of GI registrations and their significance in different public and private sectors.

He gave his vast experience on copyrights and GI registrations, how to apply, filing, how to protect the copyright laws & GI registrations and various strategies in India and abroad to get copyrights and GI registrations. Also, he explained about the benefits of getting copyright and how to get approval from various government agenies. Faculty, Research Scholars and M.Tech Students nearly 55 members got very much benefited from his lecture.

Dr.S.Farook delivering his lecture

Dr.S.Farook issue the participation certificate for participants

Details of Expert Dr. S. Farook Assoc. Professor, EEE Sree Vidyanikethan Engineering College Sree Sainath Nagar A.Rangampet Tirupathi Andhra Pradesh, India.