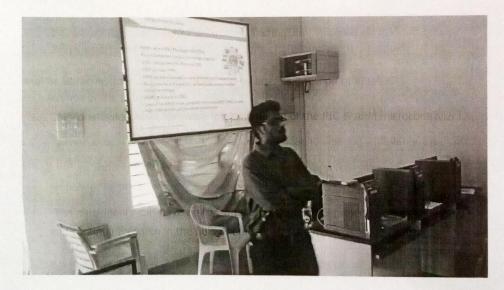

On 15<sup>th</sup> October, 2016 the first day morning session was handled by Dr. Elangovan D, Associate Professor, School of Electrical Engineering, VIT University. He explained about the importance of Power Electronics and its applications in various Electrical Engineering fields. Also he gave brief knowledge on recent trends in power electronics, problems associated with the integration of renewable energy to the grid, necessity of green power, fuel cell type renewable energy conversion and explained about his recent projects in power electronics.

The session pre lunch was taken by Mr. D.S.B. Nagasudhan, Design Engineer, Raana Semiconductor Pvt. Ltd., Salem. He explained in detail about the different types of rectifier circuits and also gave hands-on training on designing of different rectifier circuits.

The session post lunch was taken up by Mr. G. Arunkumar, Assistant Professor (Sr.), School of Electrical Engineering, VIT University, who gave detailed information about Single phase thyristor bridge rectifier along with firing circuits and control strategies. He also gave a hands-on training session on design and implementation of the single phase half bridge rectifier circuits with UJT firing for R-load.

The two-day programme session ended with an interactive session with the faculty members, tutors and student participants.

Dr. D. Elangovan Delivering lecture on recent trends in power electronics

Mr. E. Rajasekar showing the working of DC- DC Booster circuit