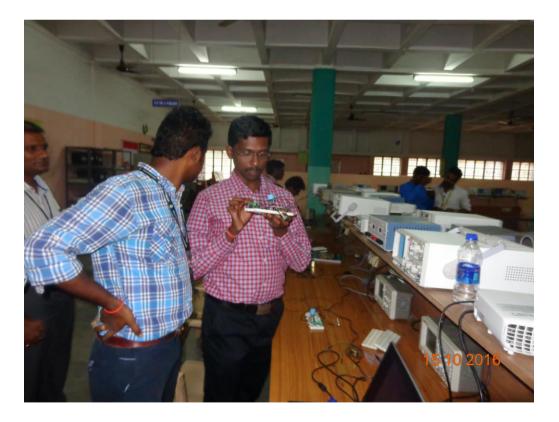

The two-day programme session ended with an interactive session with the faculty members, tutors and student participants.

Dr. D. Elangovan Delivering lecture on recent trends in power electronics

Mr. E. Rajasekar showing the working of DC- DC Booster circuit