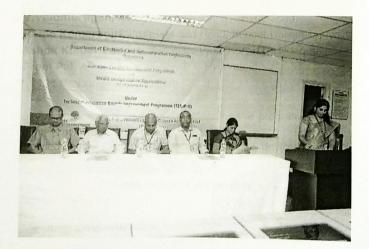

### **REPORT**

A one day seminar on "Importance of copyrights and GI registrations" by Dr. S. Farook, Assoc. Professor EEE, SVEC is organized under EEE department for faculty, research scholars and M.Tech students of Electrical & Electronics Engineering and also for other departments in E-class on 10-06-2017. The expert explained the basics of copyrights, copyright act in India, its importance, types of copyrights, importance of GI registrations, types of GI registrations and their significance in different public and private sectors.

He gave his vast experience on copyrights and GI registrations, how to apply, filing, how to protect the copyright laws & GI registrations and various strategies in India and abroad to get copyrights and GI registrations. Also, he explained about the benefits of getting copyright and how to get approval from various government agenies. Faculty, Research Scholars and M.Tech Students nearly 55 members got very much benefited from his lecture.

Dr.S.Farook delivering his lecture

Dr.S.Farook issue the participation certificate for participants

Details of Expert Dr. S. Farook Assoc. Professor, EEE Sree Vidyanikethan Engineering College Sree Sainath Nagar A.Rangampet Tirupathi Andhra Pradesh, India.