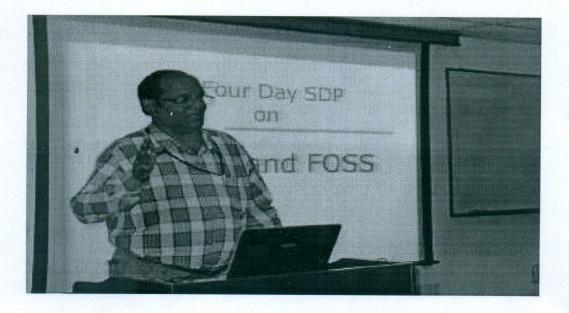

# A two day Skill Development Programme on "Hardware implementation and Troubleshooting of **Power Electronic Converters**"

A two day Skill Development Programme on "Hardware implementation and Troubleshooting of Power Electronic Converters" is organized under TEQIP-II for IV B.Tech Students of Electrical & Electronics Engineering and M.Tech students of Electrical power systems in Simulation Lab on 15<sup>th</sup> & 16<sup>th</sup> October, 2016.

On 15<sup>th</sup> October, 2016 the first day morning session was handled by Dr. Elangovan D, Associate Professor, School of Electrical Engineering, VIT University. He explained about the importance of Power Electronics and its applications in various Electrical Engineering fields. Also he gave brief knowledge on recent trends in power electronics, problems associated with the integration of renewable energy to the grid, necessity of green power, fuel cell type renewable energy conversion and explained about his recent projects in power electronics.