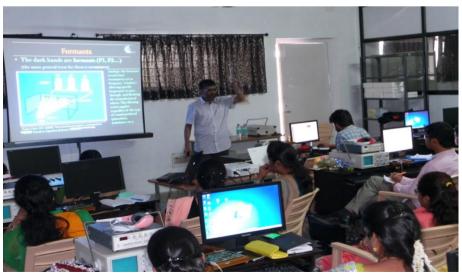

Ms. R. Sandana lakshmi resource person for the session discussing recent trends in Bio-signal Processing domain

Dr. Pathipati Srihari (Resource Person) from NITK, Surathkal discussing VLSI signal processing issues and related research avenues.