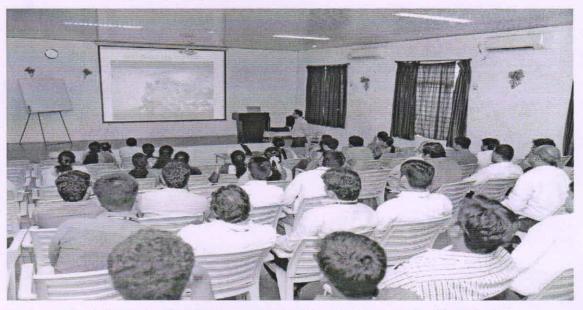

### **REPORT**

A one day seminar on "Importance of copyrights and GI registrations" by Dr. S. Farook, Assoc. Professor EEE, SVEC is organized under EEE department for faculty, research scholars and M.Tech students of Electrical & Electronics Engineering and also for other departments in E-class on 10-06-2017. The expert explained the basics of copyrights, copyright act in India, its importance, types of copyrights, importance of GI registrations, types of GI registrations and their significance in different public and private sectors.

He gave his vast experience on copyrights and GI registrations, how to apply, filing, how to protect the copyright laws & GI registrations and various strategies in India and abroad to get copyrights and GI registrations. Also, he explained about the benefits of getting copyright and how to get approval from various government agenies. Faculty, Research Scholars and M.Tech Students nearly 55 members got very much benefited from his lecture.

Dr.S.Farook delivering his lecture

Dr.S.Farook issue the participation certificate for participants

Details of Expert Dr. S. Farook Assoc. Professor, EEE Sree Vidyanikethan Engineering College Sree Sainath Nagar A.Rangampet Tirupathi Andhra Pradesh, India.