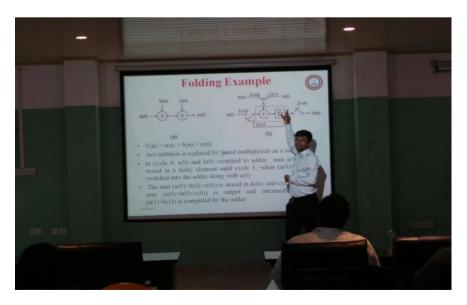

Resource person lecturing on folding with example

Hands on Training in MATLAB for System Identification

Dr. H. N. Shankar on third day demonstrating Signal processing concepts using MATLAB

Dr. R. Muralishankar discussing Speech Processing and related research areas