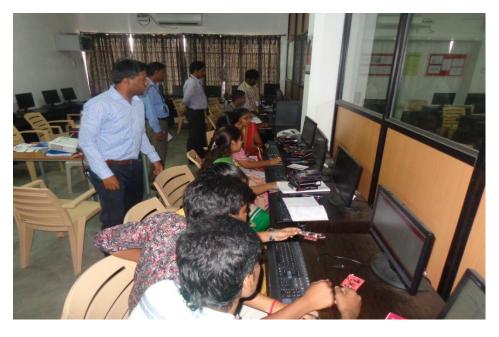

### **REPORT**

A one day seminar on "Importance of copyrights and GI registrations" by Dr. S. Farook, Assoc. Professor EEE, SVEC is organized under EEE department for faculty, research scholars and M.Tech students of Electrical & Electronics Engineering and also for other departments in E-class on 10-06-2017. The expert explained the basics of copyrights, copyright act in India, its importance, types of copyrights, importance of GI registrations, types of GI registrations and their significance in different public and private sectors.

He gave his vast experience on copyrights and GI registrations, how to apply, filing, how to protect the copyright laws & GI registrations and various strategies in India and abroad to get copyrights and GI registrations. Also, he explained about the benefits of getting copyright and how to get approval from various government agenies. Faculty, Research Scholars and M.Tech Students nearly 55 members got very much benefited from his lecture.

Dr.S.Farook delivering his lecture

Dr.S.Farook issue the participation certificate for participants

Details of Expert Dr. S. Farook Assoc. Professor, EEE Sree Vidyanikethan Engineering College Sree Sainath Nagar A.Rangampet Tirupathi Andhra Pradesh, India.