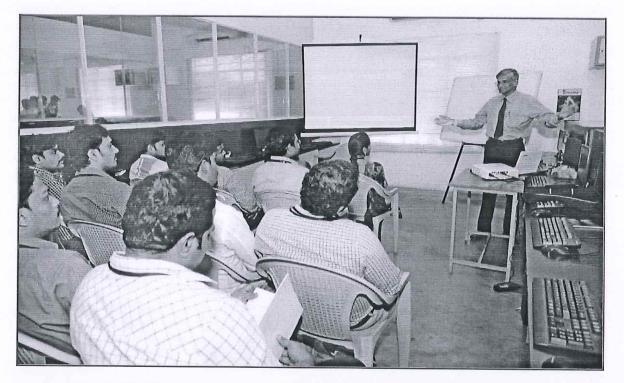

### **REPORT**

A one day seminar on "Importance of copyrights and GI registrations" by Dr. S. Farook, Assoc. Professor EEE, SVEC is organized under EEE department for faculty, research scholars and M.Tech students of Electrical & Electronics Engineering and also for other departments in E-class on 10-06-2017. The expert explained the basics of copyrights, copyright act in India, its importance, types of copyrights, importance of GI registrations, types of GI registrations and their significance in different public and private sectors.

He gave his vast experience on copyrights and GI registrations, how to apply, filing, how to protect the copyright laws & GI registrations and various strategies in India and abroad to get copyrights and GI registrations. Also, he explained about the benefits of getting copyright and how to get approval from various government agenies. Faculty, Research Scholars and M.Tech Students nearly 55 members got very much benefited from his lecture.

Dr.S.Farook delivering his lecture

Dr.S.Farook issue the participation certificate for participants

Details of Expert Dr. S. Farook Assoc. Professor, EEE Sree Vidyanikethan Engineering College Sree Sainath Nagar A.Rangampet Tirupathi Andhra Pradesh, India.