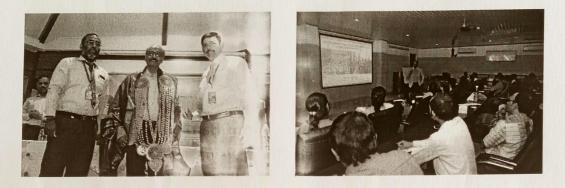

#### Photos

Mr. Roopak Mayya Delivering lecture

Mr. G. V. Sunil Kumar Delivering lecture

Mr. G. V. Sunil Kumar Delivering lecture

Convener

Mr. M. Srikanth, M.Tech, M.E.E Asst.Professor, Dept. of EIE, SVEC

(Autonomous)