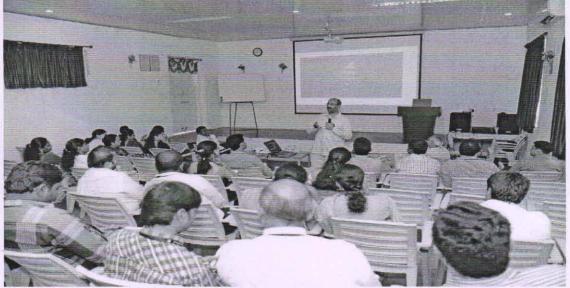

### **REPORT**

A one day seminar on "Importance of copyrights and GI registrations" by Dr. S. Farook, Assoc. Professor EEE, SVEC is organized under EEE department for faculty, research scholars and M.Tech students of Electrical & Electronics Engineering and also for other departments in E-class on 10-06-2017. The expert explained the basics of copyrights, copyright act in India, its importance, types of copyrights, importance of GI registrations, types of GI registrations and their significance in different public and private sectors.

He gave his vast experience on copyrights and GI registrations, how to apply, filing, how to protect the copyright laws & GI registrations and various strategies in India and abroad to get copyrights and GI registrations. Also, he explained about the benefits of getting copyright and how to get approval from various government agenies. Faculty, Research Scholars and M.Tech Students nearly 55 members got very much benefited from his lecture.

Dr.S.Farook delivering his lecture

Dr.S.Farook issue the participation certificate for participants

Details of Expert Dr. S. Farook Assoc. Professor, EEE Sree Vidyanikethan Engineering College Sree Sainath Nagar A.Rangampet Tirupathi Andhra Pradesh, India.