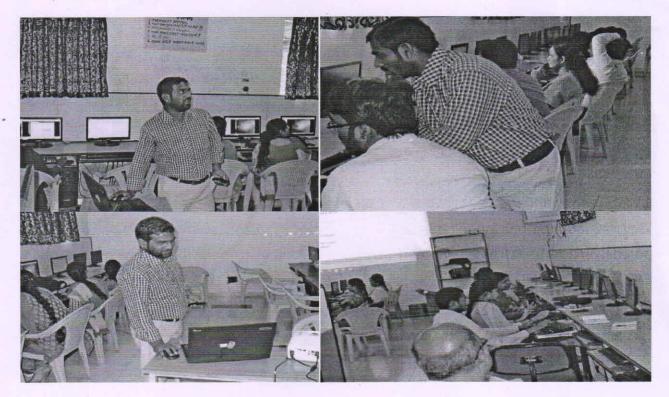

Resource Person discussing practical aspects in using various on-chip resources available for MSP430G2559

Hands on Training using MSP430G2559 on-chip Resources

Demonstration by resource person on Educational booster pack using Energia

Students demonstration establishment of communication between MSP430F5529 Modules using SPI standard

Convener

(Autonomous) Engineering College (Autonomous) Sree Sainath Nagar, Tirupati – 517 102