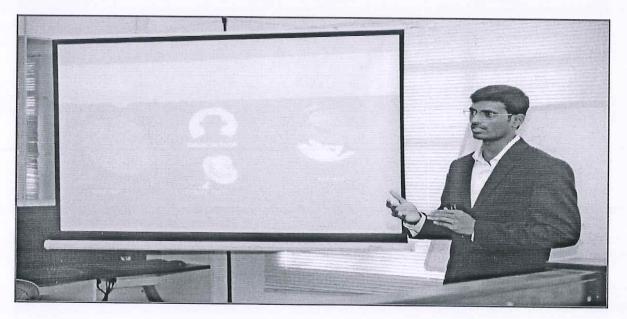

### **REPORT**

A one day seminar on "Importance of copyrights and GI registrations" by Dr. S. Farook, Assoc. Professor EEE, SVEC is organized under EEE department for faculty, research scholars and M.Tech students of Electrical & Electronics Engineering and also for other departments in E-class on 10-06-2017. The expert explained the basics of copyrights, copyright act in India, its importance, types of copyrights, importance of GI registrations, types of GI registrations and their significance in different public and private sectors.

He gave his vast experience on copyrights and GI registrations, how to apply, filing, how to protect the copyright laws & GI registrations and various strategies in India and abroad to get copyrights and GI registrations. Also, he explained about the benefits of getting copyright and how to get approval from various government agenies. Faculty, Research Scholars and M.Tech Students nearly 55 members got very much benefited from his lecture.