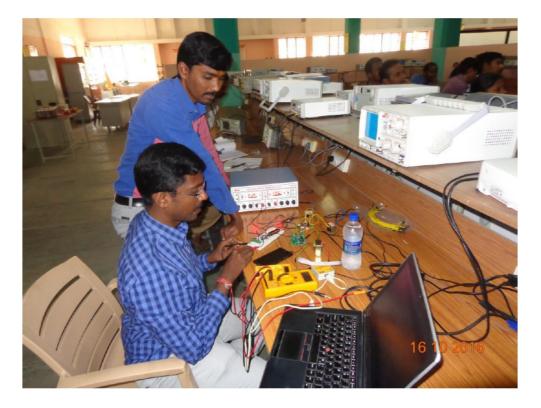

Mr. G. Arunkumar explaining the design of converter circuits

Mr. E. Rajasekhar and Mr. B. Nagasudhan explaining the troubleshooting of converter circuit.

T.N.projo

HOD, EEE

Sree Sainath Nagar, A. Rangampet