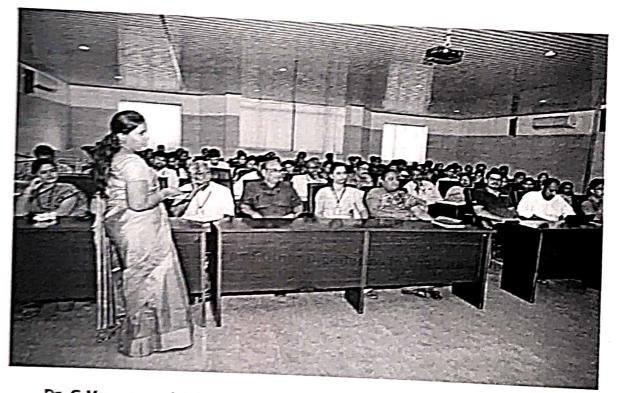

### **REPORT**

A one day seminar on "Importance of copyrights and GI registrations" by Dr. S. Farook, Assoc. Professor EEE, SVEC is organized under EEE department for faculty, research scholars and M.Tech students of Electrical & Electronics Engineering and also for other departments in E-class on 10-06-2017. The expert explained the basics of copyrights, copyright act in India, its importance, types of copyrights, importance of GI registrations, types of GI registrations and their significance in different public and private sectors.

He gave his vast experience on copyrights and GI registrations, how to apply, filing, how to protect the copyright laws & GI registrations and various strategies in India and abroad to get copyrights and GI registrations. Also, he explained about the benefits of getting copyright and how to get approval from various government agenies. Faculty, Research Scholars and M.Tech Students nearly 55 members got very much benefited from his lecture.

Dr.S.Farook delivering his lecture

Dr.S.Farook issue the participation certificate for participants

Details of Expert Dr. S. Farook Assoc. Professor, EEE Sree Vidyanikethan Engineering College Sree Sainath Nagar A.Rangampet Tirupathi Andhra Pradesh, India.