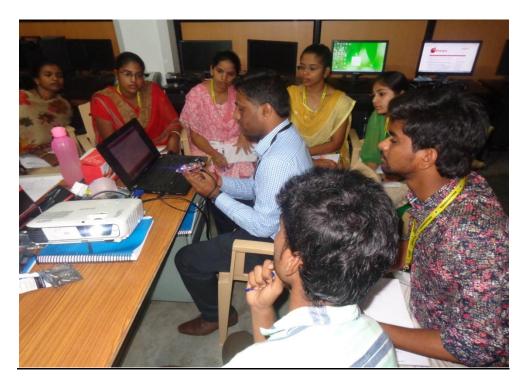

### **REPORT**

A one day seminar on "Importance of copyrights and GI registrations" by Dr. S. Farook, Assoc. Professor EEE, SVEC is organized under EEE department for faculty, research scholars and M.Tech students of Electrical & Electronics Engineering and also for other departments in E-class on 10-06-2017. The expert explained the basics of copyrights, copyright act in India, its importance, types of copyrights, importance of GI registrations, types of GI registrations and their significance in different public and private sectors.

He gave his vast experience on copyrights and GI registrations, how to apply, filing, how to protect the copyright laws & GI registrations and various strategies in India and abroad to get copyrights and GI registrations. Also, he explained about the benefits of getting copyright and how to get approval from various government agenies. Faculty, Research Scholars and M.Tech Students nearly 55 members got very much benefited from his lecture.

Dr.S.Farook delivering his lecture

Dr.S.Farook issue the participation certificate for participants

Details of Expert Dr. S. Farook Assoc. Professor, EEE Sree Vidyanikethan Engineering College Sree Sainath Nagar A.Rangampet Tirupathi Andhra Pradesh, India.