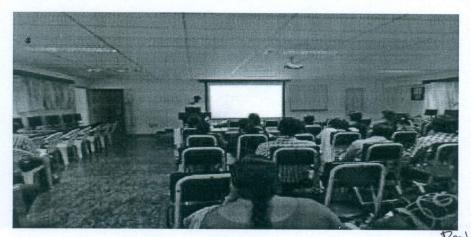

### **REPORT**

A one day seminar on "Importance of copyrights and GI registrations" by Dr. S. Farook, Assoc. Professor EEE, SVEC is organized under EEE department for faculty, research scholars and M.Tech students of Electrical & Electronics Engineering and also for other departments in E-class on 10-06-2017. The expert explained the basics of copyrights, copyright act in India, its importance, types of copyrights, importance of GI registrations, types of GI registrations and their significance in different public and private sectors.

He gave his vast experience on copyrights and GI registrations, how to apply, filing, how to protect the copyright laws & GI registrations and various strategies in India and abroad to get copyrights and GI registrations. Also, he explained about the benefits of getting copyright and how to get approval from various government agenies. Faculty, Research Scholars and M.Tech Students nearly 55 members got very much benefited from his lecture.

Dr.S.Farook delivering his lecture

Dr.S.Farook issue the participation certificate for participants

Details of Expert Dr. S. Farook Assoc. Professor, EEE Sree Vidyanikethan Engineering College Sree Sainath Nagar A.Rangampet Tirupathi Andhra Pradesh, India.