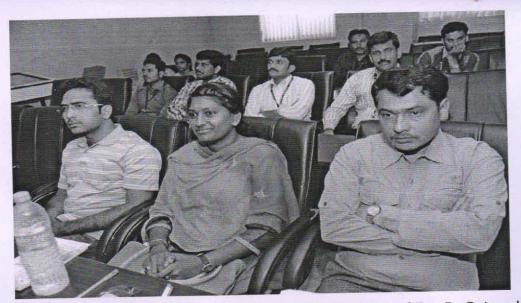

### **REPORT**

A one day seminar on "Importance of copyrights and GI registrations" by Dr. S. Farook, Assoc. Professor EEE, SVEC is organized under EEE department for faculty, research scholars and M.Tech students of Electrical & Electronics Engineering and also for other departments in E-class on 10-06-2017. The expert explained the basics of copyrights, copyright act in India, its importance, types of copyrights, importance of GI registrations, types of GI registrations and their significance in different public and private sectors.

He gave his vast experience on copyrights and GI registrations, how to apply, filing, how to protect the copyright laws & GI registrations and various strategies in India and abroad to get copyrights and GI registrations. Also, he explained about the benefits of getting copyright and how to get approval from various government agenies. Faculty, Research Scholars and M.Tech Students nearly 55 members got very much benefited from his lecture.