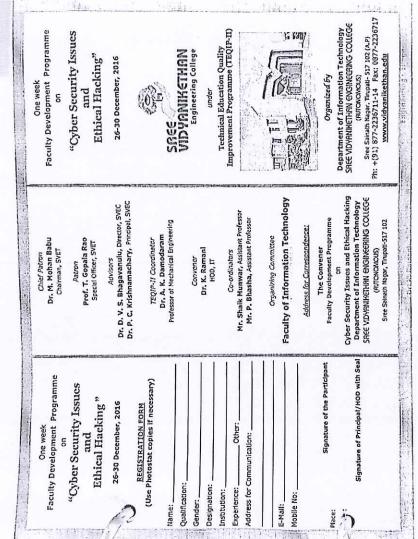

l, SVCP from 12.00 PM – 1.00 PM, delivered a lecture on the topic "Patent Writing and Filing". In his lecture, discussed about overview of patents, Types of patents and Procedure for apply patent. The participants interacted and clarify doubts with resource person.



 $\bigcirc$ 

**Dr. G. Sasi Kumar,** Professor of CSSE, SVEC from delivering a lecture on "Presenting Technical Paper and Evaluation Tools for Plagiarism"



Dr. C. K. Ashok Kumar Principal, SVCP delivering a lecture on "Patent Writing and Filing"



Lab Session: Using ICT for Effective Educational Communication

Participants are actively doing lab sessions on Effective Educational Communications

At the end, the programme was concluded with a vote of thanks given by **Dr. K. Khaja Baseer,** Associate Professor of IT, SVEC.



Scanned with CamScanner

C

| College Profile: