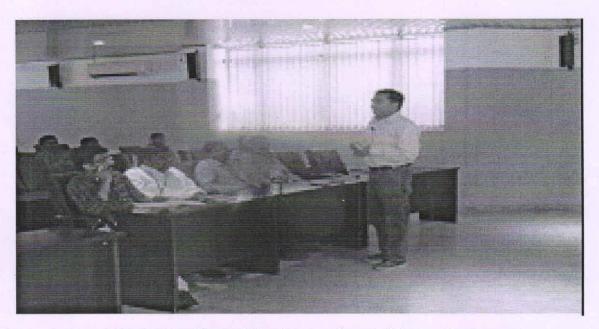

### **REPORT**

A one day workshop on "Intellectual Property Rights: Emerging Issues and Challenges" by Dr. N. Padmaja, Assoc. Professor, ECE, SVEC and Dr. P. Geetha, Assoc. Professor, ECE, SVEC is organized under EEE department for faculty, research scholars and M.Tech students of Electrical & Electronics Engineering and also for other departments in Dasari Auditorium on 09-12-2016.

The expert explained the basics of Intellectual Property Rights, its importance, types of IPR's, IPR rules, emerging issues, challenges and their significance in different sectors like industries, research organizations, agriculture etc.,.

Eminent speakers gave brief description on intellectual property rights, applying for the patent, filing a patent, protecting the patent against violation and different procedures to be followed to get a Patent right in various countries. Also, they explained the various practical issues on IPR for invention and revoking and also about the emerging issues and challenges in IPR, benefits of IPR, how to protect IPR and various management policies for the protection of IPR. Faculty, Research Scholars and M.Tech Students nearly 55 members got benefited from his lecture.