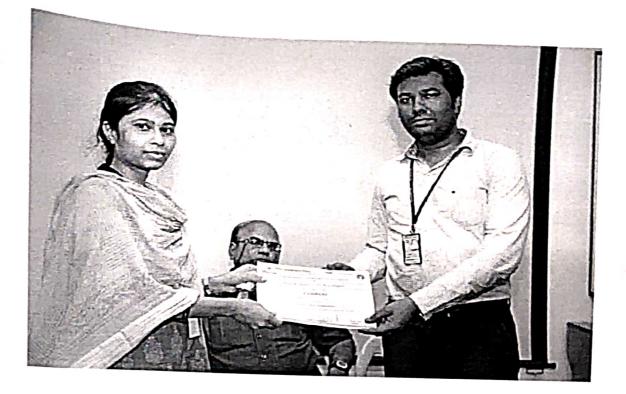

Dr.S.Farook delivering his lecture

Dr.S.Farook issue the participation certificate for participants

Details of Expert Dr. S. Farook Assoc. Professor, EEE Sree Vidyanikethan Engineering College Sree Sainath Nagar A.Rangampet Tirupathi Andhra Pradesh, India.