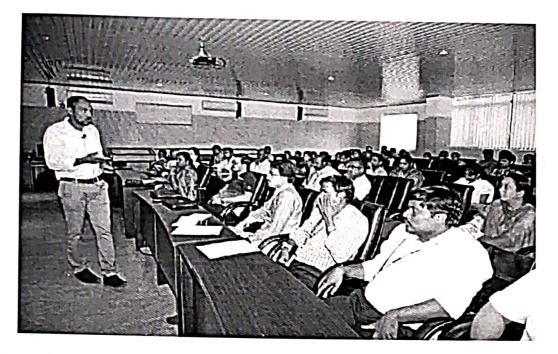

# A two day Skill Development Programme on "Hardware implementation and Troubleshooting of **Power Electronic Converters**"

A two day Skill Development Programme on "Hardware implementation and Troubleshooting of Power Electronic Converters" is organized under TEQIP-II for IV B.Tech Students of Electrical & Electronics Engineering and M.Tech students of Electrical power systems in Simulation Lab on 15<sup>th</sup> & 16<sup>th</sup> October, 2016.

On 15<sup>th</sup> October, 2016 the first day morning session was handled by Dr. Elangovan D, Associate Professor, School of Electrical Engineering, VIT University. He explained about the importance of Power Electronics and its applications in various Electrical Engineering fields. Also he gave brief knowledge on recent trends in power electronics, problems associated with the integration of renewable energy to the grid, necessity of green power, fuel cell type renewable energy conversion and explained about his recent projects in power electronics.