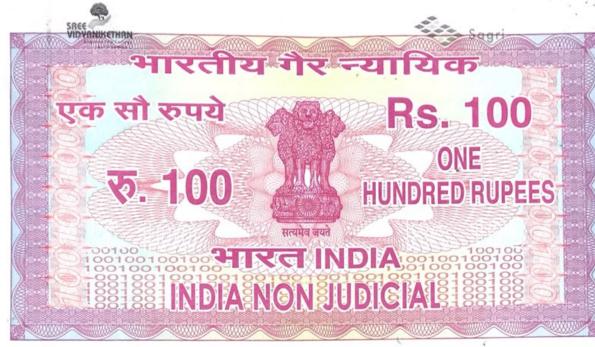

# sen and the set of a street प्रदेश ANDHRA PRADESH Durchased By :

DR P.C.KRISHNAMACHARY S/O P.VENKATARAMANACHARY TIRUPATHI For: THE PRINCIPAL SREE VIDYANIKETHAN ENGINEERING COLLEGE SRI SAINATH NAGAR A.RANGAMPETA

Stamp S)no Sub Registrar Ex. Offico Stamp Vendor SRO Chandragiri