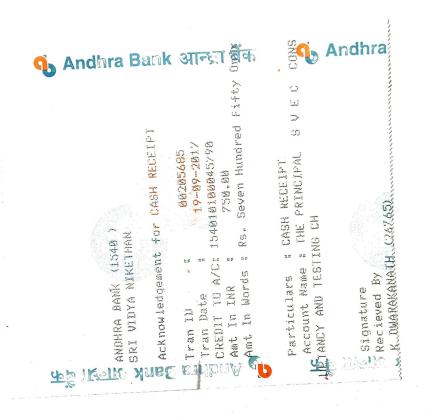

# **Payment Summary**

100750] The transaction with reference ID 512947209 is processed successfully.

| Payment details                |                                                              |                        |                                       |
|--------------------------------|--------------------------------------------------------------|------------------------|---------------------------------------|
| General Transaction D          | Details:                                                     |                        |                                       |
| Reference ID:                  | 512947209                                                    | Transaction Type:      | Funds Transfer Third Party<br>Account |
| Transaction Reference<br>Name: |                                                              |                        |                                       |
| Pay From Account:              | ADESH ELECTRICA<br>LS                                        | Beneficiary Type:      | Personal Payees                       |
| Sender's Account:              | 175511100000450                                              | Beneficiary's Account: | 154010100045790                       |
| Beneficiary Nickname:          | THE PRINCIPAL, SREE<br>VIDYANIKETHAN<br>ENGINEERING COLLEGE  | Amount:                | INR <mark>1,00,000.00</mark>          |
| Payment Date (dd/MM<br>/yyyy): | 27/03/2021                                                   |                        |                                       |
| Remarks:                       | EEE/SVEC/AE/Consultancy-<br>Invoice/2021 dated<br>02.03.2021 | Transaction Status:    | Success                               |
| Amount & Frequency             | Details:                                                     |                        |                                       |
| Total Payable Amount:          | INR 1,00,000.00                                              |                        |                                       |
| Transaction Currency:          | INR                                                          | Frequency Type:        | One Time                              |