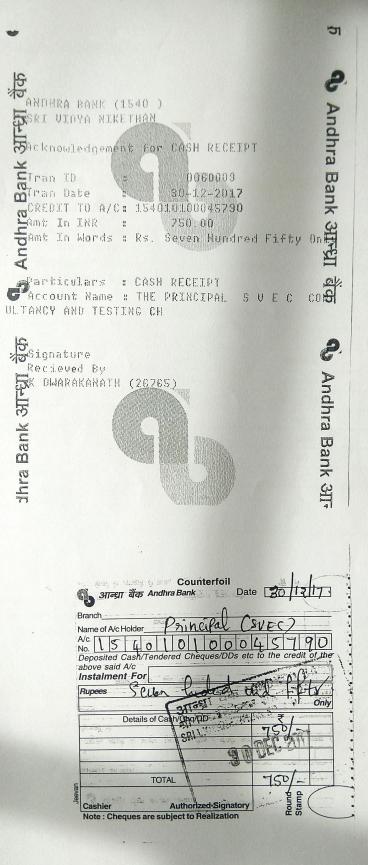

# **Payment Summary**

100750] The transaction with reference ID 512947209 is processed successfully.

| Payment details                |                                                              |                        |                                       |
|--------------------------------|--------------------------------------------------------------|------------------------|---------------------------------------|
| General Transaction D          | Details:                                                     |                        |                                       |
| Reference ID:                  | 512947209                                                    | Transaction Type:      | Funds Transfer Third Party<br>Account |
| Transaction Reference<br>Name: |                                                              |                        |                                       |
| Pay From Account:              | ADESH ELECTRICA<br>LS                                        | Beneficiary Type:      | Personal Payees                       |
| Sender's Account:              | 175511100000450                                              | Beneficiary's Account: | 154010100045790                       |
| Beneficiary Nickname:          | THE PRINCIPAL, SREE<br>VIDYANIKETHAN<br>ENGINEERING COLLEGE  | Amount:                | INR <mark>1,00,000.00</mark>          |
| Payment Date (dd/MM<br>/yyyy): | 27/03/2021                                                   |                        |                                       |
| Remarks:                       | EEE/SVEC/AE/Consultancy-<br>Invoice/2021 dated<br>02.03.2021 | Transaction Status:    | Success                               |
| Amount & Frequency             | Details:                                                     |                        |                                       |
| Total Payable Amount:          | INR 1,00,000.00                                              |                        |                                       |
| Transaction Currency:          | INR                                                          | Frequency Type:        | One Time                              |