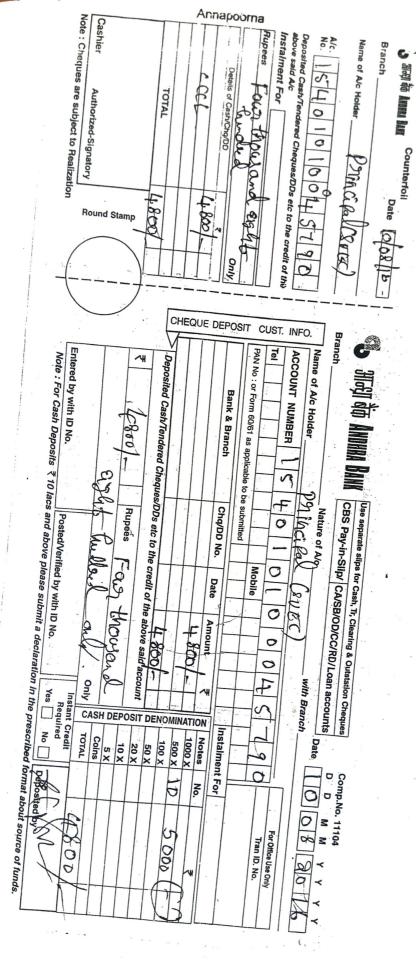

# Issue cheque in the favour of

The Principal, Sree Vidyanikethan Engineering College SB A/c. No. : 154010100045790

Thanking you, Yours Truly, Authorized Signatory PRINCIPAL SREE VIDUAMIKETHAN ENGINEERING COLLEGE (AUTONOMOUS) Sree Sainath Nagar, A. RANGAMPET Chittoor (Dist.) - 517 102, A.P., INDIA.

(Total in Words: Rupees Fifty thousand only)

PAN of the Institute: AABTS1426M

AICTE Permanent Id of the Institute: 1-4287165

Issue cheque in the favour of

The Principal, Sree Vidyanikethan Engineering College SB A/c. No. : 154010100045790