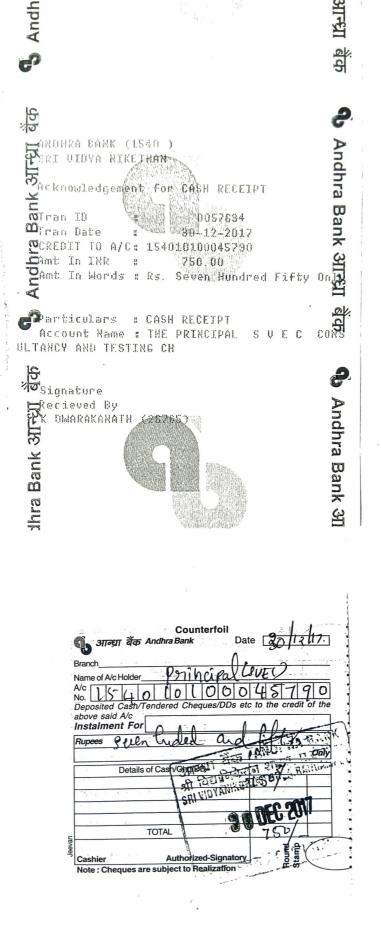

# **Payment Summary**

100750] The transaction with reference ID 512947209 is processed successfully.

| Payment details                |                                                              |                        |                                       |
|--------------------------------|--------------------------------------------------------------|------------------------|---------------------------------------|
| General Transaction D          | Details:                                                     |                        |                                       |
| Reference ID:                  | 512947209                                                    | Transaction Type:      | Funds Transfer Third Party<br>Account |
| Transaction Reference<br>Name: |                                                              |                        |                                       |
| Pay From Account:              | ADESH ELECTRICA<br>LS                                        | Beneficiary Type:      | Personal Payees                       |
| Sender's Account:              | 175511100000450                                              | Beneficiary's Account: | 154010100045790                       |
| Beneficiary Nickname:          | THE PRINCIPAL, SREE<br>VIDYANIKETHAN<br>ENGINEERING COLLEGE  | Amount:                | INR <mark>1,00,000.00</mark>          |
| Payment Date (dd/MM<br>/yyyy): | 27/03/2021                                                   |                        |                                       |
| Remarks:                       | EEE/SVEC/AE/Consultancy-<br>Invoice/2021 dated<br>02.03.2021 | Transaction Status:    | Success                               |
| Amount & Frequency             | Details:                                                     |                        |                                       |
| Total Payable Amount:          | INR 1,00,000.00                                              |                        |                                       |
| Transaction Currency:          | INR                                                          | Frequency Type:        | One Time                              |