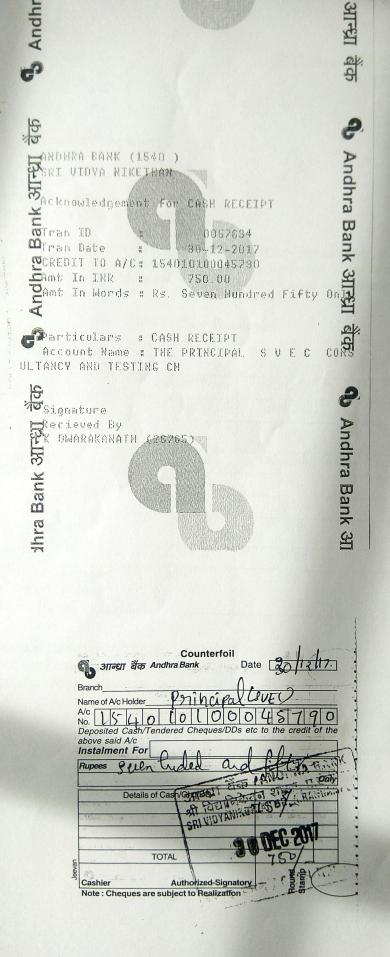

# **Payment Summary**

100750] The transaction with reference ID 512947209 is processed successfully.

| Payment details                |                                                              |                        |                                       |
|--------------------------------|--------------------------------------------------------------|------------------------|---------------------------------------|
| General Transaction D          | Details:                                                     |                        |                                       |
| Reference ID:                  | 512947209                                                    | Transaction Type:      | Funds Transfer Third Party<br>Account |
| Transaction Reference<br>Name: |                                                              |                        |                                       |
| Pay From Account:              | ADESH ELECTRICA<br>LS                                        | Beneficiary Type:      | Personal Payees                       |
| Sender's Account:              | 175511100000450                                              | Beneficiary's Account: | 154010100045790                       |
| Beneficiary Nickname:          | THE PRINCIPAL, SREE<br>VIDYANIKETHAN<br>ENGINEERING COLLEGE  | Amount:                | INR <mark>1,00,000.00</mark>          |
| Payment Date (dd/MM<br>/yyyy): | 27/03/2021                                                   |                        |                                       |
| Remarks:                       | EEE/SVEC/AE/Consultancy-<br>Invoice/2021 dated<br>02.03.2021 | Transaction Status:    | Success                               |
| Amount & Frequency             | Details:                                                     |                        |                                       |
| Total Payable Amount:          | INR 1,00,000.00                                              |                        |                                       |
| Transaction Currency:          | INR                                                          | Frequency Type:        | One Time                              |