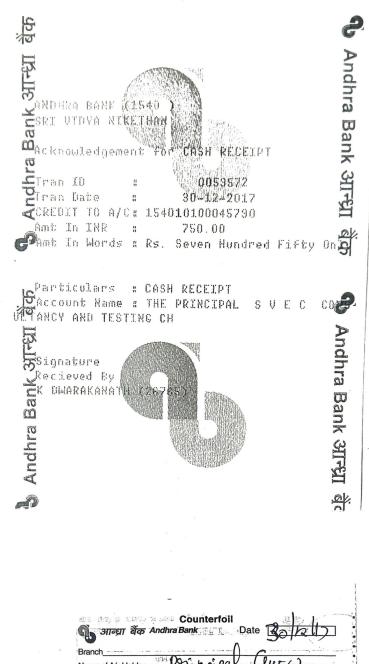

# **Payment Summary**

100750] The transaction with reference ID 512947209 is processed successfully.

| Payment details                |                                                              |                        |                                       |
|--------------------------------|--------------------------------------------------------------|------------------------|---------------------------------------|
| General Transaction D          | Details:                                                     |                        |                                       |
| Reference ID:                  | 512947209                                                    | Transaction Type:      | Funds Transfer Third Party<br>Account |
| Transaction Reference<br>Name: |                                                              |                        |                                       |
| Pay From Account:              | ADESH ELECTRICA<br>LS                                        | Beneficiary Type:      | Personal Payees                       |
| Sender's Account:              | 175511100000450                                              | Beneficiary's Account: | 154010100045790                       |
| Beneficiary Nickname:          | THE PRINCIPAL, SREE<br>VIDYANIKETHAN<br>ENGINEERING COLLEGE  | Amount:                | INR <mark>1,00,000.00</mark>          |
| Payment Date (dd/MM<br>/yyyy): | 27/03/2021                                                   |                        |                                       |
| Remarks:                       | EEE/SVEC/AE/Consultancy-<br>Invoice/2021 dated<br>02.03.2021 | Transaction Status:    | Success                               |
| Amount & Frequency             | Details:                                                     |                        |                                       |
| Total Payable Amount:          | INR 1,00,000.00                                              |                        |                                       |
| Transaction Currency:          | INR                                                          | Frequency Type:        | One Time                              |