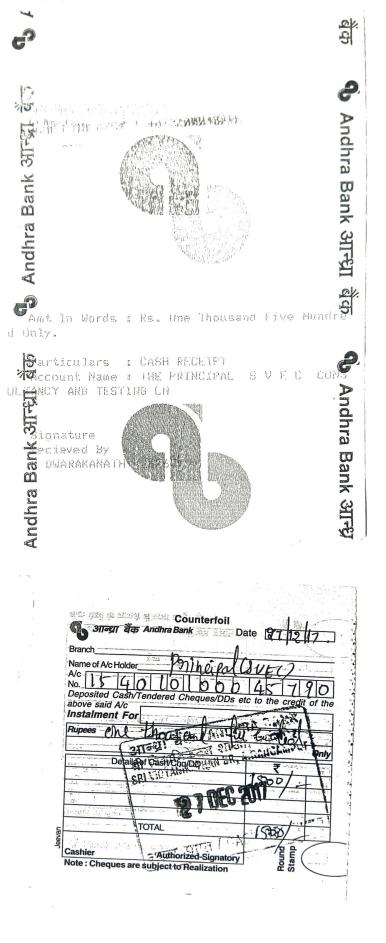

# **Payment Summary**

100750] The transaction with reference ID 512947209 is processed successfully.

| Payment details                |                                                              |                        |                                       |
|--------------------------------|--------------------------------------------------------------|------------------------|---------------------------------------|
| General Transaction D          | Details:                                                     |                        |                                       |
| Reference ID:                  | 512947209                                                    | Transaction Type:      | Funds Transfer Third Party<br>Account |
| Transaction Reference<br>Name: |                                                              |                        |                                       |
| Pay From Account:              | ADESH ELECTRICA<br>LS                                        | Beneficiary Type:      | Personal Payees                       |
| Sender's Account:              | 175511100000450                                              | Beneficiary's Account: | 154010100045790                       |
| Beneficiary Nickname:          | THE PRINCIPAL, SREE<br>VIDYANIKETHAN<br>ENGINEERING COLLEGE  | Amount:                | INR <mark>1,00,000.00</mark>          |
| Payment Date (dd/MM<br>/yyyy): | 27/03/2021                                                   |                        |                                       |
| Remarks:                       | EEE/SVEC/AE/Consultancy-<br>Invoice/2021 dated<br>02.03.2021 | Transaction Status:    | Success                               |
| Amount & Frequency             | Details:                                                     |                        |                                       |
| Total Payable Amount:          | INR 1,00,000.00                                              |                        |                                       |
| Transaction Currency:          | INR                                                          | Frequency Type:        | One Time                              |

# Issue cheque in the favour of

The Principal, Sree Vidyanikethan Engineering College SB A/c. No. : 154010100045790

Thanking you, Yours Truly, Authorized Signatory PRINCIPAL SREE VIDUAMIKETHAN ENGINEERING COLLEGE (AUTONOMOUS) Sree Sainath Nagar, A. RANGAMPET Chittoor (Dist.) - 517 102, A.P., INDIA.