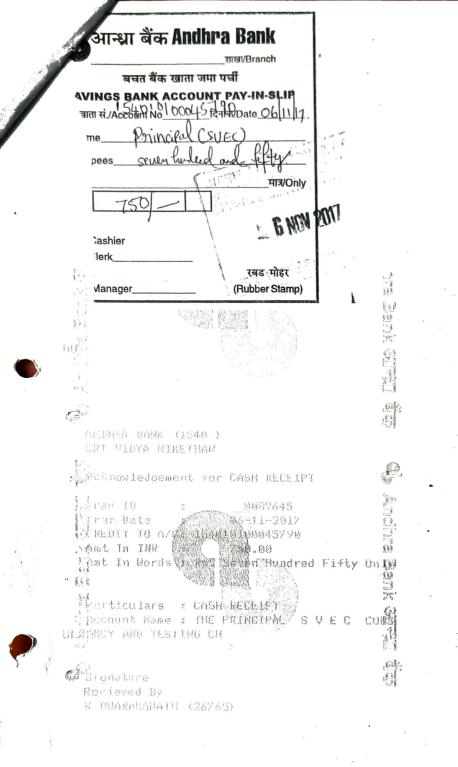

# **Payment Summary**

100750] The transaction with reference ID 512947209 is processed successfully.

| Payment details                |                                                              |                        |                                       |
|--------------------------------|--------------------------------------------------------------|------------------------|---------------------------------------|
| General Transaction D          | Details:                                                     |                        |                                       |
| Reference ID:                  | 512947209                                                    | Transaction Type:      | Funds Transfer Third Party<br>Account |
| Transaction Reference<br>Name: |                                                              |                        |                                       |
| Pay From Account:              | ADESH ELECTRICA<br>LS                                        | Beneficiary Type:      | Personal Payees                       |
| Sender's Account:              | 175511100000450                                              | Beneficiary's Account: | 154010100045790                       |
| Beneficiary Nickname:          | THE PRINCIPAL, SREE<br>VIDYANIKETHAN<br>ENGINEERING COLLEGE  | Amount:                | INR <mark>1,00,000.00</mark>          |
| Payment Date (dd/MM<br>/yyyy): | 27/03/2021                                                   |                        |                                       |
| Remarks:                       | EEE/SVEC/AE/Consultancy-<br>Invoice/2021 dated<br>02.03.2021 | Transaction Status:    | Success                               |
| Amount & Frequency             | Details:                                                     |                        |                                       |
| Total Payable Amount:          | INR 1,00,000.00                                              |                        |                                       |
| Transaction Currency:          | INR                                                          | Frequency Type:        | One Time                              |