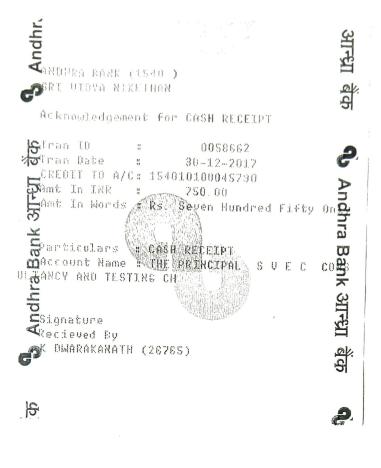

# **Payment Summary**

100750] The transaction with reference ID 512947209 is processed successfully.

| Payment details                |                                                              |                        |                                       |
|--------------------------------|--------------------------------------------------------------|------------------------|---------------------------------------|
| General Transaction D          | Details:                                                     |                        |                                       |
| Reference ID:                  | 512947209                                                    | Transaction Type:      | Funds Transfer Third Party<br>Account |
| Transaction Reference<br>Name: |                                                              |                        |                                       |
| Pay From Account:              | ADESH ELECTRICA<br>LS                                        | Beneficiary Type:      | Personal Payees                       |
| Sender's Account:              | 175511100000450                                              | Beneficiary's Account: | 154010100045790                       |
| Beneficiary Nickname:          | THE PRINCIPAL, SREE<br>VIDYANIKETHAN<br>ENGINEERING COLLEGE  | Amount:                | INR <mark>1,00,000.00</mark>          |
| Payment Date (dd/MM<br>/yyyy): | 27/03/2021                                                   |                        |                                       |
| Remarks:                       | EEE/SVEC/AE/Consultancy-<br>Invoice/2021 dated<br>02.03.2021 | Transaction Status:    | Success                               |
| Amount & Frequency             | Details:                                                     |                        |                                       |
| Total Payable Amount:          | INR 1,00,000.00                                              |                        |                                       |
| Transaction Currency:          | INR                                                          | Frequency Type:        | One Time                              |