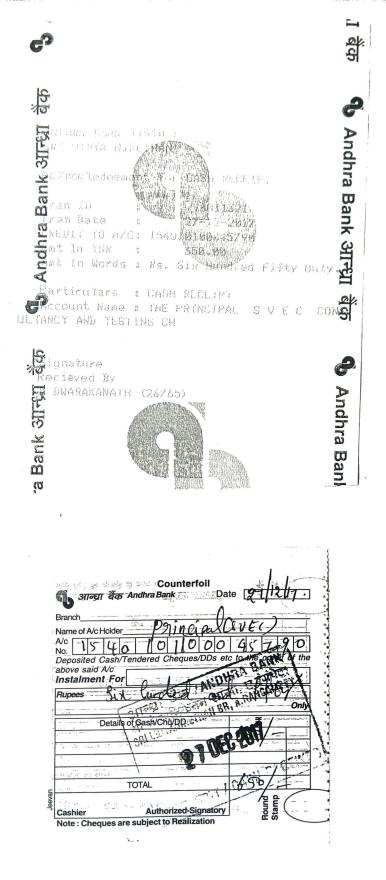

# **Deception of the Work**

| Name of the work  | : Resource estimation and detailed project report on Design of 1MWp Solar PV Grid connected system.                                                       |
|-------------------|-----------------------------------------------------------------------------------------------------------------------------------------------------------|
| Scope of work     | : Detailed report for resource estimation, infrastructures facilities,<br>energy auditing, training and Design of 1MWp Solar PV Grid<br>connected system. |
| Value of the work | : Rs. 50,000/- (Rupees Fifty thousand only)                                                                                                               |
| Name of the       | : Dr. N M G KUMAR                                                                                                                                         |
| Consultant        | Professor, Dept. of EEE                                                                                                                                   |
|                   | Sree Vidyanikethan Engineering College (Autonomous),<br>A.Rangampet, Tirupati.                                                                            |
| Invoice R. No.    | : EEE/SVEC/SABF/Consultancy-Invoice/2021, Dt.: 25/03/2021                                                                                                 |
|                   | <b>Payment Transactions Details:</b>                                                                                                                      |
| Amount Disbursed  | : Rs. 50,000/- (Rupees Fifty thousand only)                                                                                                               |
| Date/ UTR No.     | : SB3670210329VWW1, Date:29.03.2021                                                                                                                       |

(Total in Words: Rupees Fifty thousand only)

PAN of the Institute: AABTS1426M

AICTE Permanent Id of the Institute: 1-4287165

Issue cheque in the favour of

The Principal, Sree Vidyanikethan Engineering College SB A/c. No. : 154010100045790