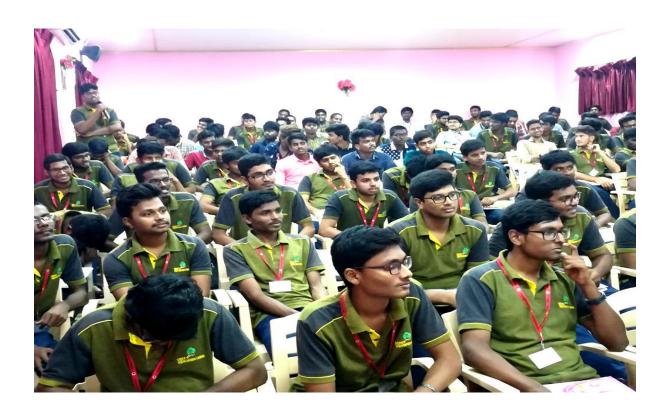

As a final note, the seminar was beneficial to the II B. Tech students and helped them gain knowledge about career prospects. The students were delighted to know abundant opportunities on which they could build their careers. A total of 1335 students of II B. Tech attended the seminar.