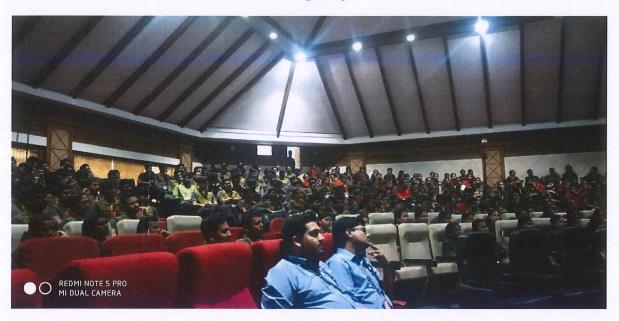

As a final note, the seminar was beneficial to the II B. Tech students and helped them gain knowledge about career prospects. The students were delighted to know abundant opportunities on which they could build their careers. A total of 1335 students of II B. Tech attended the seminar.