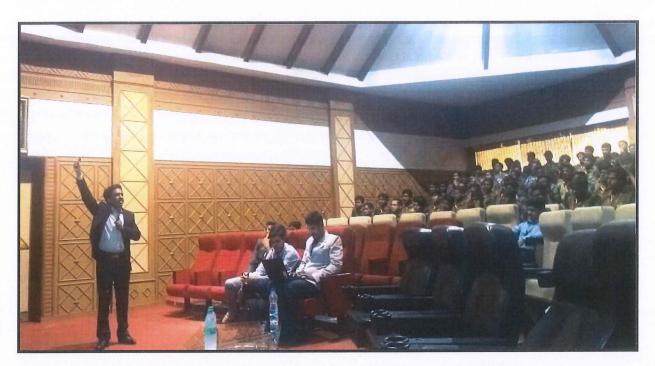

# Education in the United States "Your Five Steps to U.S. Study"

Sree Vidyanikethan Engineering College organized an awareness programme on "Education in USA" on 15<sup>th</sup> November 2019. Mr. Suheil Imtiaz, Adviser, EducationUSA from Hyderabad provided comprehensive information to the students of I B.Tech on higher education in the United States. A variety of more than 4500 accredited institutions offer options to the students to specialize in a variety of academic disciplines.

Ms. Alekya, Research scholar from EducationUSA shared her experiences of studying in the USA and enlightened students with the details of departments, specializations, facilities etc.

Mr. Suheil Imtiaz concluded his speech suggesting students to visit their website for further instructions and clarifications if any. Students were given handouts of various links and websites. About 420 students attended the programme and gained knowledge on educational opportunities and the process of applying for higher education in the United States of America.