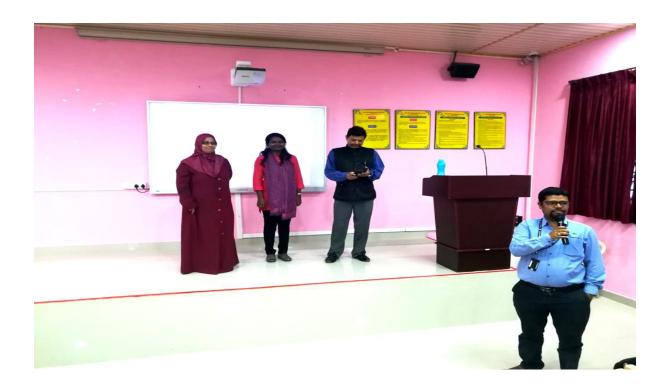

Ms. Alekya, Research scholar from EducationUSA shared her experiences of studying in the USA and enlightened students with the details of departments, specializations, facilities etc.

Mr. Suheil Imtiaz concluded his speech suggesting students to visit their website for further instructions and clarifications if any. Students were given handouts of various links and websites. About 420 students attended the programme and gained knowledge on educational opportunities and the process of applying for higher education in the United States of America.