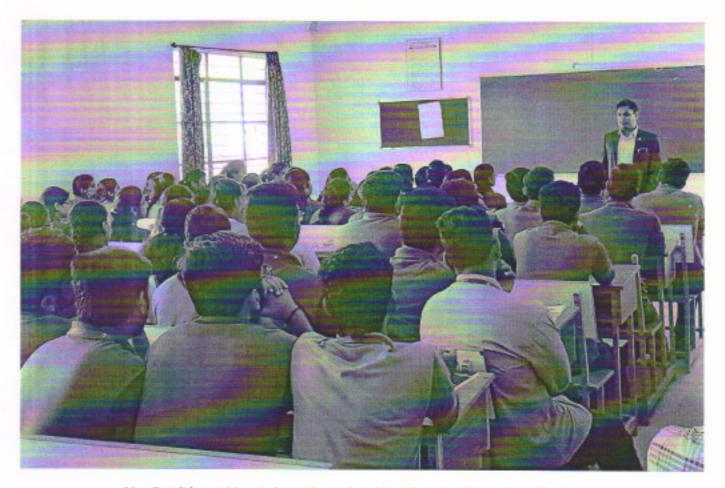

# "Goal Setting and Career Guidance" (20th July, 2019)

The Placement and Training centre of Sree Vidyanikethan Engineering College organized a seminar on "Goal Setting & Career Guidance" in association with Career Launcher, Tirupati, for the students of II B. Tech - I Semester on 20<sup>th</sup> July, 2019.

Mr. N Sridhar, Director, CL Educate Ltd, and Mr. Samuel Reddy, Business Development Manager, CL Educate Ltd, were the resource persons of the seminar. Mr. N Sridhar, enlightened the students on *Goal Setting* highlighted the prerequisites such as planning, preparation, and execution. He advised the students to set their goals in a SMART (*Specific, Measurable, Achievable, Realistic, Timely*) way. He further explained the significance of SWOT analysis and its influence on setting a goal.

Mr. N Sridhar, Director, CL Educate Ltd., giving seminar on Goal Setting

Mr. Samuel Reddy, Business Development Manager, CL Educate interacting with students on Career Guidance

PRINCIPAL

SREE VIDYANIKETHAN ENGINEERING COLLEGE