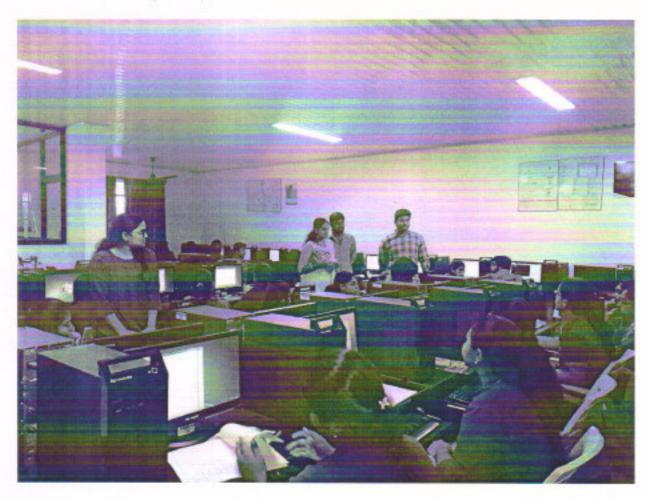

# "Goal Setting and Career Guidance" (20th July, 2019)

The Placement and Training centre of Sree Vidyanikethan Engineering College organized a seminar on "Goal Setting & Career Guidance" in association with Career Launcher, Tirupati, for the students of II B. Tech - I Semester on 20<sup>th</sup> July, 2019.

Mr. N Sridhar, Director, CL Educate Ltd, and Mr. Samuel Reddy, Business Development Manager, CL Educate Ltd, were the resource persons of the seminar. Mr. N Sridhar, enlightened the students on *Goal Setting* highlighted the prerequisites such as planning, preparation, and execution. He advised the students to set their goals in a SMART (*Specific, Measurable, Achievable, Realistic, Timely*) way. He further explained the significance of SWOT analysis and its influence on setting a goal.

Mr. N Sridhar, Director, CL Educate Ltd., giving seminar on Goal Setting

Mr. Samuel Reddy, Business Development Manager, CL Educate interacting with students on Career Guidance

PRINCIPAL

SREE VIDYANIKETHAN ENGINEERING COLLEGE