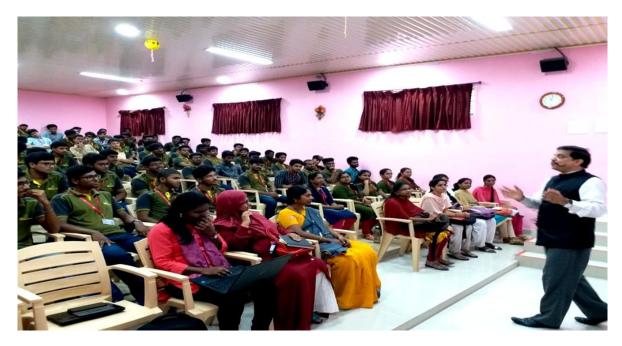

# "Goal Setting and Career Guidance" (20th July, 2019)

The Placement and Training centre of Sree Vidyanikethan Engineering College organized a seminar on "Goal Setting & Career Guidance" in association with Career Launcher, Tirupati, for the students of II B. Tech - I Semester on 20<sup>th</sup> July, 2019.

Mr. N Sridhar, Director, CL Educate Ltd, and Mr. Samuel Reddy, Business Development Manager, CL Educate Ltd, were the resource persons of the seminar. Mr. N Sridhar, enlightened the students on *Goal Setting* highlighted the prerequisites such as planning, preparation, and execution. He advised the students to set their goals in a SMART (*Specific, Measurable, Achievable, Realistic, Timely*) way. He further explained the significance of SWOT analysis and its influence on setting a goal.

As a final note, the seminar was beneficial to the II B. Tech students and helped them gain knowledge about career prospects. The students were delighted to know abundant opportunities on which they could build their careers. A total of 1335 students of II B. Tech attended the seminar.