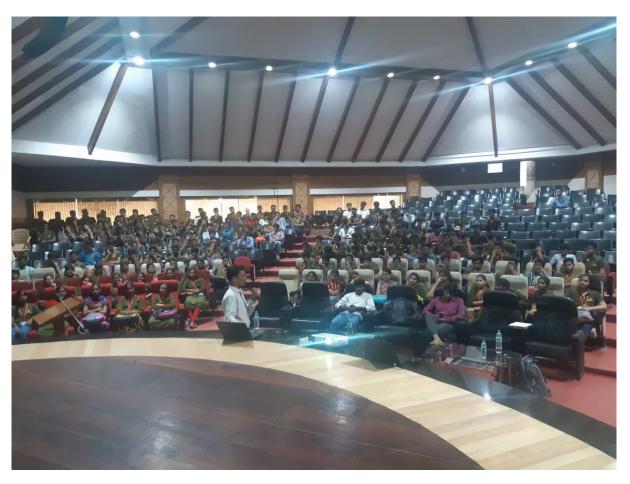

# "Goal Setting and Career Guidance" (20th July, 2019)

The Placement and Training centre of Sree Vidyanikethan Engineering College organized a seminar on "Goal Setting & Career Guidance" in association with Career Launcher, Tirupati, for the students of II B. Tech - I Semester on 20<sup>th</sup> July, 2019.

Mr. N Sridhar, Director, CL Educate Ltd, and Mr. Samuel Reddy, Business Development Manager, CL Educate Ltd, were the resource persons of the seminar. Mr. N Sridhar, enlightened the students on *Goal Setting* highlighted the prerequisites such as planning, preparation, and execution. He advised the students to set their goals in a SMART (*Specific, Measurable, Achievable, Realistic, Timely*) way. He further explained the significance of SWOT analysis and its influence on setting a goal.

As a final note, the seminar was beneficial to the II B. Tech students and helped them gain knowledge about career prospects. The students were delighted to know abundant opportunities on which they could build their careers. A total of 1335 students of II B. Tech attended the seminar.