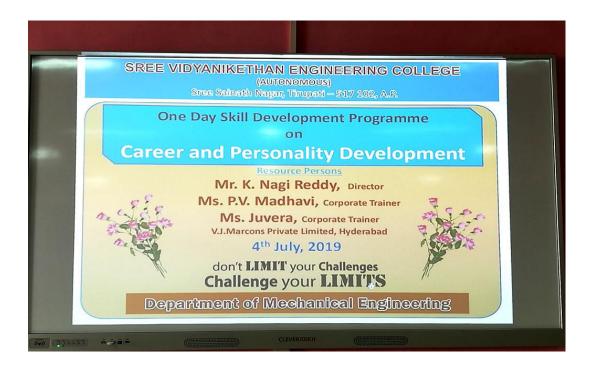

NGINEERING COLLEGE

#### (AUTONOMOUS)

Sree Sainath Nagar, Tirupati - 517102

## **Department of Mechanical Engineering**

### **One Day Skill Development Program on**

#### "CAREER & PERSONALITY DEVELOPMENT"

4<sup>th</sup> July, 2019

A One Day Skill development program on "Career and Personality Development" was organized to the students of II B.Tech Semester (Mechanical Engineering) on 4<sup>th</sup>July, 2019. About 120 students participated in the event and got insights for career and personality development. Dr. R. SatyaMeher, Professor and Mr. G. Dileep Kumar, Assistant Professor coordinated the event.

The resource persons were Mr. K. Nagi Reddy, Director, VJ Marcons Pvt. Ltd., Hyderabad and the Corporate Trainers Ms. P.V. Madhavi and Ms. Juvera, VJ Marcons Pvt. Ltd., Hyderabad.



The event was organized as per the following schedule:

| Time                  | Resource Person                                                               | Topic Discussed                 |
|-----------------------|-------------------------------------------------------------------------------|---------------------------------|
| 10.30 AM to 11 AM     | Mr. K. Nagi Reddy, Director, VJ Marcons Pvt. Ltd., Hyderabad                  | Career Development Skills       |
| 11 AM to 12.00 Noon   | Ms. P.V. Madhavi,<br>Corporate Trainer,<br>VJ Marcons Pvt. Ltd.,<br>Hyderabad | Self Confidence                 |
| 12.00 Noon to 1.00 PM | Ms. Juvera, Corporate Trainer, VJ Marcons Pvt. Ltd., Hyderabad                | Happiness - A key to<br>Success |
| 2.30 PM to 4:30 PM    | Mr. K. Nagi Redd