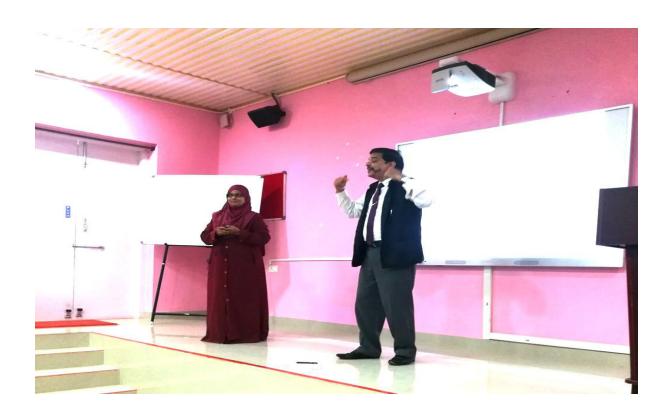

# Education in the United States "Your Five Steps to U.S. Study"

Sree Vidyanikethan Engineering College organized an awareness programme on "Education in USA" on 15<sup>th</sup> November 2019. Mr. Suheil Imtiaz, Adviser, EducationUSA from Hyderabad provided comprehensive information to the students of I B.Tech on higher education in the United States. A variety of more than 4500 accredited institutions offer options to the students to specialize in a variety of academic disciplines.

Mr. Suheil Imtiaz, briefed students about five steps to pursue a short-term or full degree programme in the United Sates under the title "Your Five Steps to U.S. Study." Researching the options to find a college or university that best suits the students' needs, Financial planning, Completing the application, Applying for the student visa and Preparing for departure were the five steps.

#### (AUTONOMOUS)

Sree Sainath Nagar, Tirupati - 517102

Mr. Suheil Imtiaz, Adviser, EducationUSA, Hyderabad briefing on 'Education in USA'