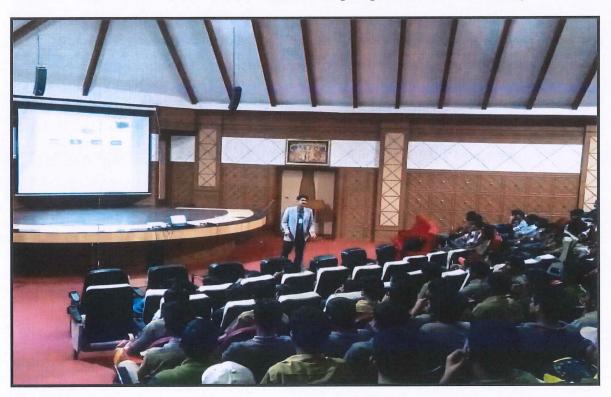

# Education in the United States "Your Five Steps to U.S. Study"

Sree Vidyanikethan Engineering College organized an awareness programme on "Education in USA" on 15<sup>th</sup> November 2019. Mr. Suheil Imtiaz, Adviser, EducationUSA from Hyderabad provided comprehensive information to the students of I B.Tech on higher education in the United States. A variety of more than 4500 accredited institutions offer options to the students to specialize in a variety of academic disciplines.

Ms. Alekya, Research scholar from EducationUSA shared her experiences of studying in the USA and enlightened students with the details of departments, specializations, facilities etc.

Mr. Suheil Imtiaz concluded his speech suggesting students to visit their website for further instructions and clarifications if any. Students were given handouts of various links and websites. About 420 students attended the programme and gained knowledge on educational opportunities and the process of applying for higher education in the United States of America.