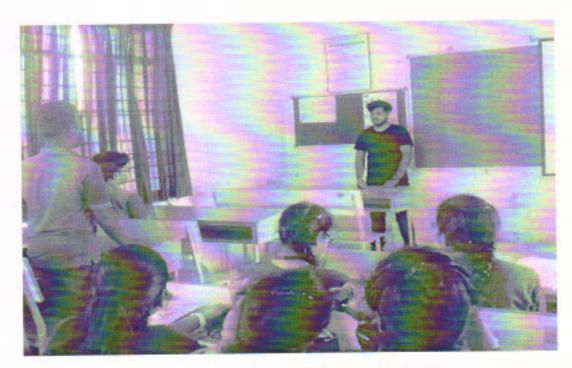

# Education in the United States "Your Five Steps to U.S. Study"

Sree Vidyanikethan Engineering College organized an awareness programme on "Education in USA" on 15<sup>th</sup> November 2019. Mr. Suheil Imtiaz, Adviser, EducationUSA from Hyderabad provided comprehensive information to the students of I B.Tech on higher education in the United States. A variety of more than 4500 accredited institutions offer options to the students to specialize in a variety of academic disciplines.

Mr. Suheil Imtiaz, briefed students about five steps to pursue a short-term or full degree programme in the United Sates under the title "Your Five Steps to U.S. Study." Researching the options to find a college or university that best suits the students' needs, Financial planning, Completing the application, Applying for the student visa and Preparing for departure were the five steps.

#### (AUTONOMOUS)

Sree Sainath Nagar, Tirupati - 517102

Mr. Suheil Imtiaz, Adviser, EducationUSA, Hyderabad briefing on 'Education in USA'