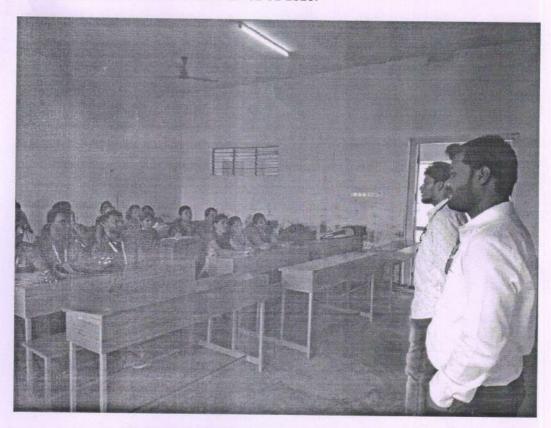

# Education in the United States "Your Five Steps to U.S. Study"

Sree Vidyanikethan Engineering College organized an awareness programme on "Education in USA" on 15<sup>th</sup> November 2019. Mr. Suheil Imtiaz, Adviser, EducationUSA from Hyderabad provided comprehensive information to the students of I B.Tech on higher education in the United States. A variety of more than 4500 accredited institutions offer options to the students to specialize in a variety of academic disciplines.

Mr. Suheil Imtiaz, briefed students about five steps to pursue a short-term or full degree programme in the United Sates under the title "Your Five Steps to U.S. Study." Researching the options to find a college or university that best suits the students' needs, Financial planning, Completing the application, Applying for the student visa and Preparing for departure were the five steps.

#### (AUTONOMOUS)

Sree Sainath Nagar, Tirupati - 517102

Mr. Suheil Imtiaz, Adviser, EducationUSA, Hyderabad briefing on 'Education in USA'