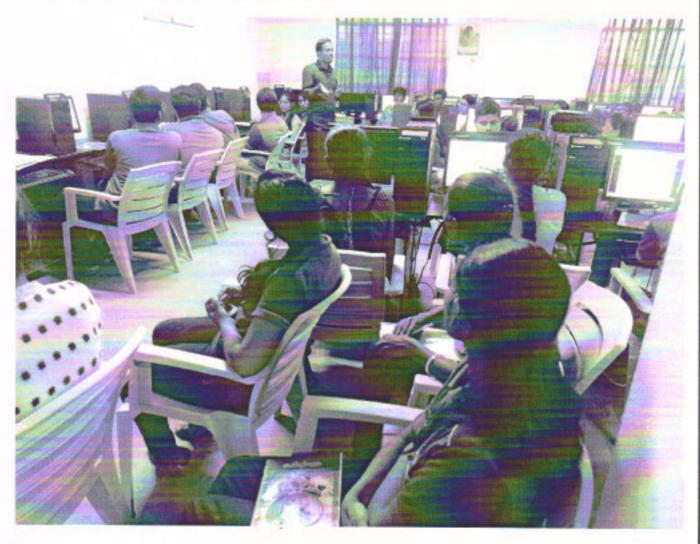

# Education in the United States "Your Five Steps to U.S. Study"

Sree Vidyanikethan Engineering College organized an awareness programme on "Education in USA" on 15<sup>th</sup> November 2019. Mr. Suheil Imtiaz, Adviser, EducationUSA from Hyderabad provided comprehensive information to the students of I B.Tech on higher education in the United States. A variety of more than 4500 accredited institutions offer options to the students to specialize in a variety of academic disciplines.

Mr. Suheil Imtiaz, briefed students about five steps to pursue a short-term or full degree programme in the United Sates under the title "Your Five Steps to U.S. Study." Researching the options to find a college or university that best suits the students' needs, Financial planning, Completing the application, Applying for the student visa and Preparing for departure were the five steps.

Ms. Alekya, Research scholar from EducationUSA shared her experiences of studying in the USA and enlightened students with the details of departments, specializations, facilities etc.

Mr. Suheil Imtiaz concluded his speech suggesting students to visit their website for further instructions and clarifications if any. Students were given handouts of various links and websites. About 420 students attended the programme and gained knowledge on educational opportunities and the process of applying for higher education in the United States of America.

#### (AUTONOMOUS)

Sree Sainath Nagar, Tirupati - 517102

Mr. Suheil Imtiaz, Adviser, EducationUSA, Hyderabad briefing on 'Education in USA'