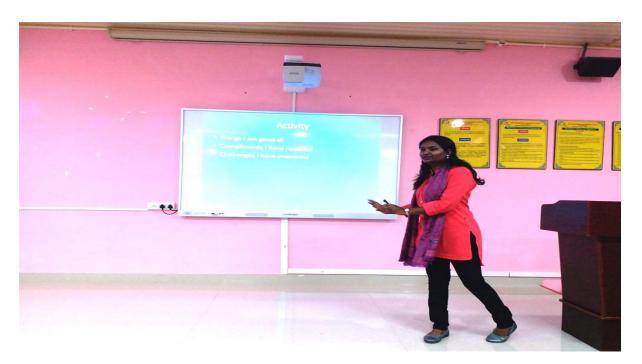

Mr. N Sridhar, Director, CL Educate Ltd, and Mr. Samuel Reddy, Business Development Manager, CL Educate Ltd, were the resource persons of the seminar. Mr. N Sridhar, enlightened the students on *Goal Setting* highlighted the prerequisites such as planning, preparation, and execution. He advised the students to set their goals in a SMART (*Specific, Measurable, Achievable, Realistic, Timely*) way. He further explained the significance of SWOT analysis and its influence on setting a goal.

Besides, the seminar focused on a stream of career prospects through higher education. The students were made aware of the admission process into MBA programs through various entrance examinations like *Common Admission Test (CAT)*, *Management Aptitude Test (MAT)*, *XAT*, *FMS*, *Graduate Management Admission Test (GMAT)*, *Test of English as a Foreign Language (TOEFL)*, *International English Language Testing System (IELTS)*. The students were familiarized on eligibility criterion to pursue their *Masters* at top universities in India and overseas as well.