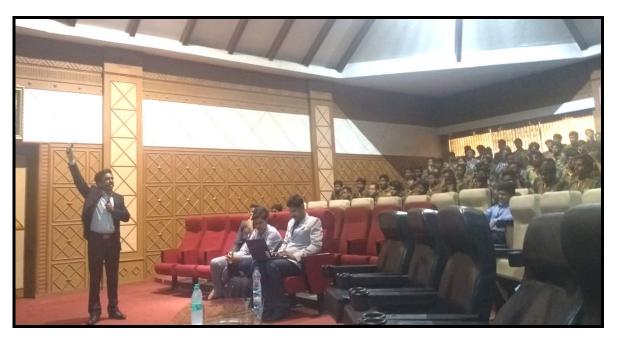

# Education in the United States "Your Five Steps to U.S. Study"

Sree Vidyanikethan Engineering College organized an awareness programme on "Education in USA" on 15<sup>th</sup> November 2019. Mr. Suheil Imtiaz, Adviser, EducationUSA from Hyderabad provided comprehensive information to the students of I B.Tech on higher education in the United States. A variety of more than 4500 accredited institutions offer options to the students to specialize in a variety of academic disciplines.

Mr. Suheil Imtiaz, briefed students about five steps to pursue a short-term or full degree programme in the United Sates under the title "Your Five Steps to U.S. Study." Researching the options to find a college or university that best suits the students' needs, Financial planning, Completing the application, Applying for the student visa and Preparing for departure were the five steps.

#### (AUTONOMOUS)

Sree Sainath Nagar, Tirupati - 517102

Mr. Suheil Imtiaz, Adviser, EducationUSA, Hyderabad briefing on 'Education in USA'