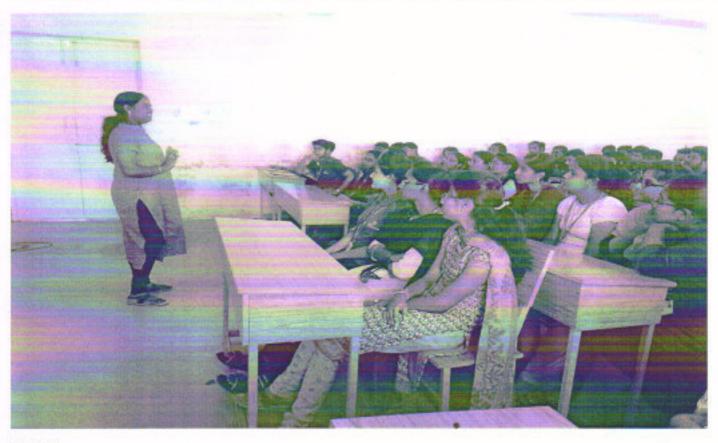

# "Goal Setting and Career Guidance" (20th July, 2019)

The Placement and Training centre of Sree Vidyanikethan Engineering College organized a seminar on "Goal Setting & Career Guidance" in association with Career Launcher, Tirupati, for the students of II B. Tech - I Semester on 20<sup>th</sup> July, 2019.

Mr. N Sridhar, Director, CL Educate Ltd, and Mr. Samuel Reddy, Business Development Manager, CL Educate Ltd, were the resource persons of the seminar. Mr. N Sridhar, enlightened the students on *Goal Setting* highlighted the prerequisites such as planning, preparation, and execution. He advised the students to set their goals in a SMART (*Specific, Measurable, Achievable, Realistic, Timely*) way. He further explained the significance of SWOT analysis and its influence on setting a goal.

Mr. N Sridhar, Director, CL Educate Ltd., giving seminar on Goal Setting

Mr. Samuel Reddy, Business Development Manager, CL Educate interacting with students on Career Guidance

PRINCIPAL

SREE VIDYANIKETHAN ENGINEERING COLLEGE