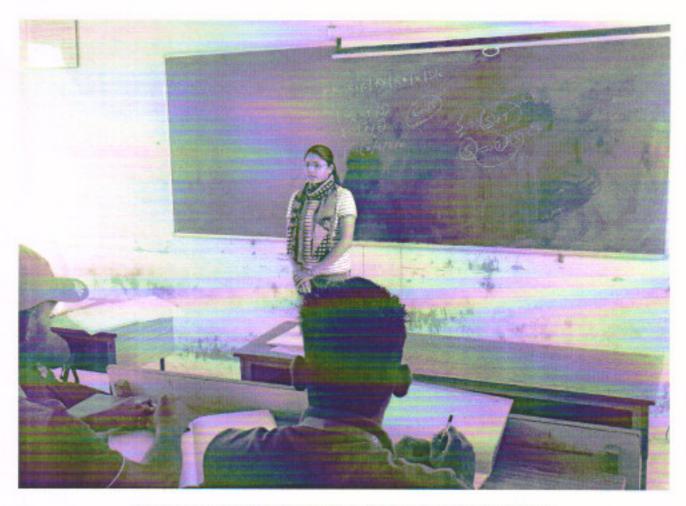

# "Goal Setting and Career Guidance" (20th July, 2019)

The Placement and Training centre of Sree Vidyanikethan Engineering College organized a seminar on "Goal Setting & Career Guidance" in association with Career Launcher, Tirupati, for the students of II B. Tech - I Semester on 20<sup>th</sup> July, 2019.

Mr. N Sridhar, Director, CL Educate Ltd, and Mr. Samuel Reddy, Business Development Manager, CL Educate Ltd, were the resource persons of the seminar. Mr. N Sridhar, enlightened the students on *Goal Setting* highlighted the prerequisites such as planning, preparation, and execution. He advised the students to set their goals in a SMART (*Specific, Measurable, Achievable, Realistic, Timely*) way. He further explained the significance of SWOT analysis and its influence on setting a goal.

Mr. N Sridhar, Director, CL Educate Ltd., giving seminar on Goal Setting

Mr. Samuel Reddy, Business Development Manager, CL Educate interacting with students on Career Guidance

PRINCIPAL

SREE VIDYANIKETHAN ENGINEERING COLLEGE