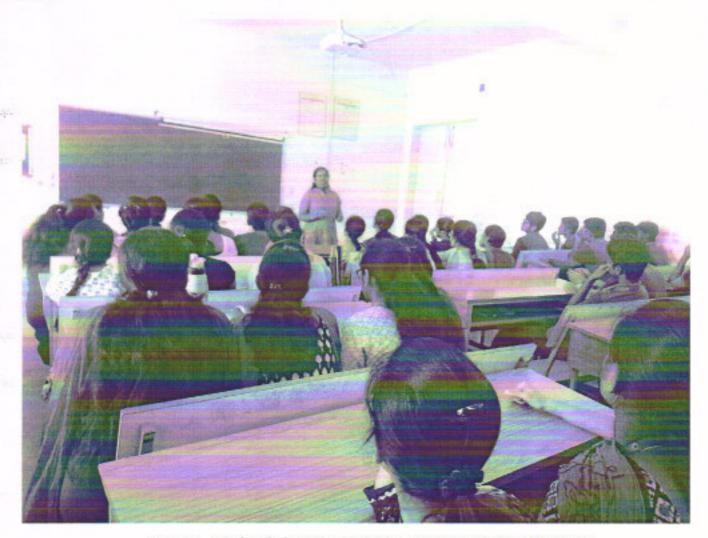

# "Goal Setting and Career Guidance" (20th July, 2019)

The Placement and Training centre of Sree Vidyanikethan Engineering College organized a seminar on "Goal Setting & Career Guidance" in association with Career Launcher, Tirupati, for the students of II B. Tech - I Semester on 20<sup>th</sup> July, 2019.

Mr. N Sridhar, Director, CL Educate Ltd, and Mr. Samuel Reddy, Business Development Manager, CL Educate Ltd, were the resource persons of the seminar. Mr. N Sridhar, enlightened the students on *Goal Setting* highlighted the prerequisites such as planning, preparation, and execution. He advised the students to set their goals in a SMART (*Specific, Measurable, Achievable, Realistic, Timely*) way. He further explained the significance of SWOT analysis and its influence on setting a goal.

Mr. N Sridhar, Director, CL Educate Ltd., giving seminar on Goal Setting

Mr. Samuel Reddy, Business Development Manager, CL Educate interacting with students on Career Guidance

PRINCIPAL

SREE VIDYANIKETHAN ENGINEERING COLLEGE