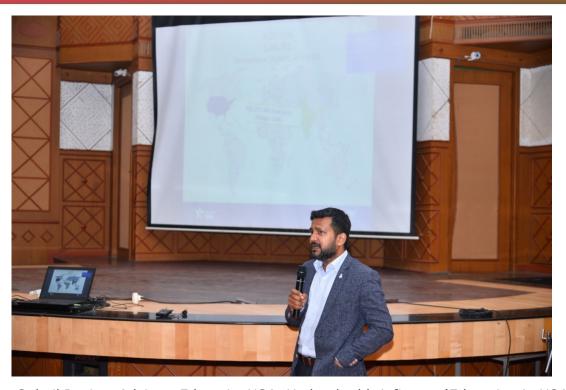

# Education in the United States "Your Five Steps to U.S. Study"

Sree Vidyanikethan Engineering College organized an awareness programme on "Education in USA" on 15<sup>th</sup> November 2019. Mr. Suheil Imtiaz, Adviser, EducationUSA from Hyderabad provided comprehensive information to the students of I B.Tech on higher education in the United States. A variety of more than 4500 accredited institutions offer options to the students to specialize in a variety of academic disciplines.

Mr. Suheil Imtiaz, briefed students about five steps to pursue a short-term or full degree programme in the United Sates under the title "Your Five Steps to U.S. Study." Researching the options to find a college or university that best suits the students' needs, Financial planning, Completing the application, Applying for the student visa and Preparing for departure were the five steps.

#### (AUTONOMOUS)

Sree Sainath Nagar, Tirupati - 517102

Mr. Suheil Imtiaz, Adviser, EducationUSA, Hyderabad briefing on 'Education in USA'