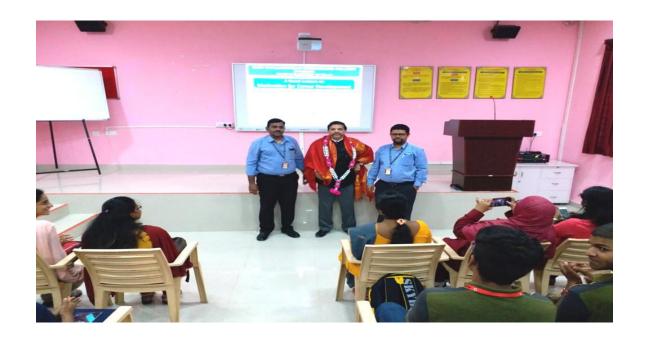

# Education in the United States "Your Five Steps to U.S. Study"

Sree Vidyanikethan Engineering College organized an awareness programme on "Education in USA" on 15<sup>th</sup> November 2019. Mr. Suheil Imtiaz, Adviser, EducationUSA from Hyderabad provided comprehensive information to the students of I B.Tech on higher education in the United States. A variety of more than 4500 accredited institutions offer options to the students to specialize in a variety of academic disciplines.

Mr. Suheil Imtiaz, briefed students about five steps to pursue a short-term or full degree programme in the United Sates under the title "Your Five Steps to U.S. Study." Researching the options to find a college or university that best suits the students' needs, Financial planning, Completing the application, Applying for the student visa and Preparing for departure were the five steps.

#### (AUTONOMOUS)

Sree Sainath Nagar, Tirupati - 517102

Mr. Suheil Imtiaz, Adviser, EducationUSA, Hyderabad briefing on 'Education in USA'