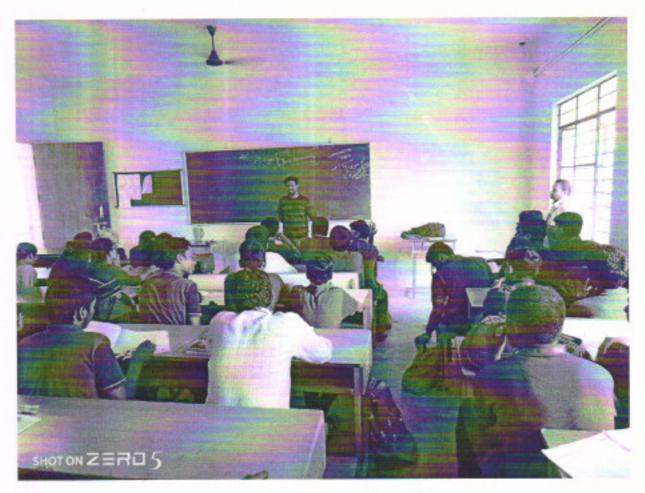

# Education in the United States "Your Five Steps to U.S. Study"

Sree Vidyanikethan Engineering College organized an awareness programme on "Education in USA" on 15<sup>th</sup> November 2019. Mr. Suheil Imtiaz, Adviser, EducationUSA from Hyderabad provided comprehensive information to the students of I B.Tech on higher education in the United States. A variety of more than 4500 accredited institutions offer options to the students to specialize in a variety of academic disciplines.

Mr. Suheil Imtiaz, briefed students about five steps to pursue a short-term or full degree programme in the United Sates under the title "Your Five Steps to U.S. Study." Researching the options to find a college or university that best suits the students' needs, Financial planning, Completing the application, Applying for the student visa and Preparing for departure were the five steps.

#### (AUTONOMOUS)

Sree Sainath Nagar, Tirupati - 517102

Mr. Suheil Imtiaz, Adviser, EducationUSA, Hyderabad briefing on 'Education in USA'