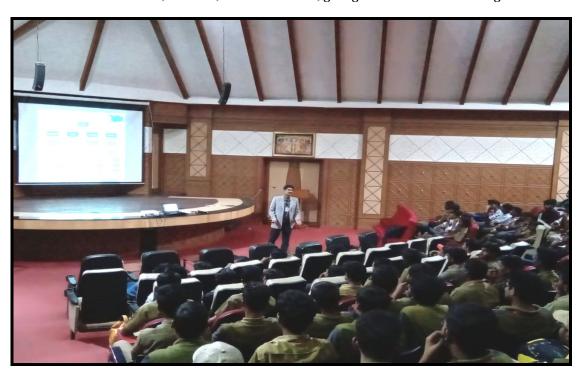

# Education in the United States "Your Five Steps to U.S. Study"

Sree Vidyanikethan Engineering College organized an awareness programme on "Education in USA" on 15<sup>th</sup> November 2019. Mr. Suheil Imtiaz, Adviser, EducationUSA from Hyderabad provided comprehensive information to the students of I B.Tech on higher education in the United States. A variety of more than 4500 accredited institutions offer options to the students to specialize in a variety of academic disciplines.

Mr. Suheil Imtiaz, briefed students about five steps to pursue a short-term or full degree programme in the United Sates under the title "Your Five Steps to U.S. Study." Researching the options to find a college or university that best suits the students' needs, Financial planning, Completing the application, Applying for the student visa and Preparing for departure were the five steps.

#### (AUTONOMOUS)

Sree Sainath Nagar, Tirupati - 517102

Mr. Suheil Imtiaz, Adviser, EducationUSA, Hyderabad briefing on 'Education in USA'