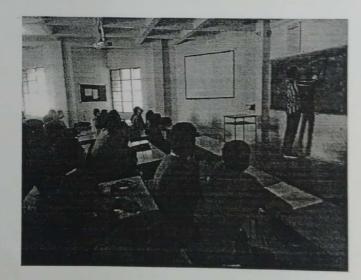

Ms. T. Sreevalli addressing the Students Target Group: III B.Tech. IT (A&B) Department of Information Technology Ms. T. Srevalli shared her experiences while preparing for IELTS/GRE with students and given the tips for GRE preparation. She has explained VISA processing procedure and selection of universities in different countries and explained the importance of Higher Studies for better future.