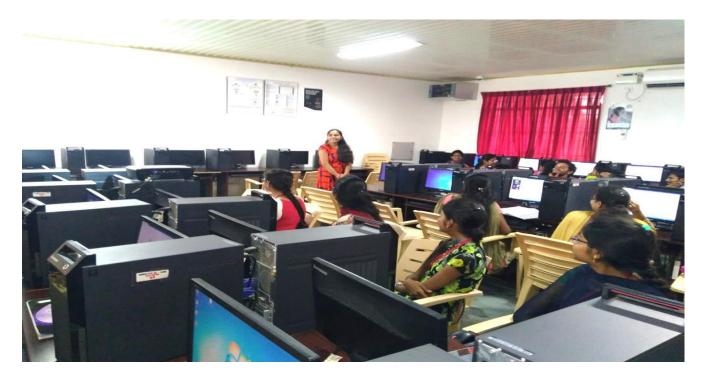

## "Formulae for Success"

Mr. Praveen Panthula, Talent Development Consultant, Franklin Templeton, Hyderabad addressed (on 14-09-2018) the II year B. Tech students on Formulae for Success. He was highlighted that Success is achieved through various means. Sometimes the process takes a while, before one actually succeeds. If you're feeling stagnant, it's worth giving your career a little boost. He quoted factors and characteristics that the most successful managers share, methods which contribute to their legacies. Discover which 5 traits to focus on developing, and learn the secret formula for success.

Use this secret formula for success: push onward with your goal in clear view, and work diligently to optimize and improve your current circumstances – success will follow.

Mr. Praveen Panthula, Talent Development Consultant, Franklin Templeton, Hyderabad addressing the Students.