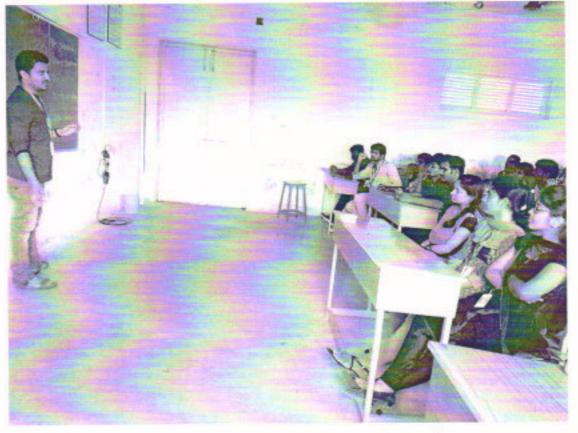

## "Formulae for Success"

Mr. Praveen Panthula, Talent Development Consultant, Franklin Templeton, Hyderabad addressed (on 14-09-2018) the II year B. Tech students on Formulae for Success. He was highlighted that Success is achieved through various means. Sometimes the process takes a while, before one actually succeeds. If you're feeling stagnant, it's worth giving your career a little boost. He quoted factors and characteristics that the most successful managers share, methods which contribute to their legacies. Discover which 5 traits to focus on developing, and learn the secret formula for success.

Use this secret formula for success: push onward with your goal in clear view, and work diligently to optimize and improve your current circumstances – success will follow.

Mr. Praveen Panthula, Talent Development Consultant, Franklin Templeton, Hyderabad addressing the Students.