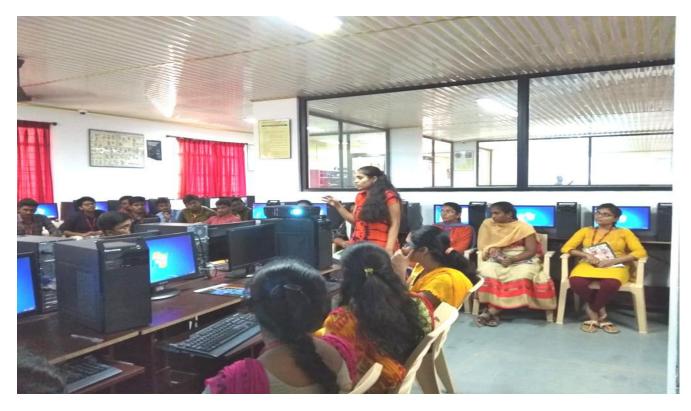

## "Formulae for Success"

Mr. Praveen Panthula, Talent Development Consultant, Franklin Templeton, Hyderabad addressed (on 14-09-2018) the II year B. Tech students on Formulae for Success. He was highlighted that Success is achieved through various means. Sometimes the process takes a while, before one actually succeeds. If you're feeling stagnant, it's worth giving your career a little boost. He quoted factors and characteristics that the most successful managers share, methods which contribute to their legacies. Discover which 5 traits to focus on developing, and learn the secret formula for success.

Use this secret formula for success: push onward with your goal in clear view, and work diligently to optimize and improve your current circumstances – success will follow.

Mr. Praveen Panthula, Talent Development Consultant, Franklin Templeton, Hyderabad addressing the Students.