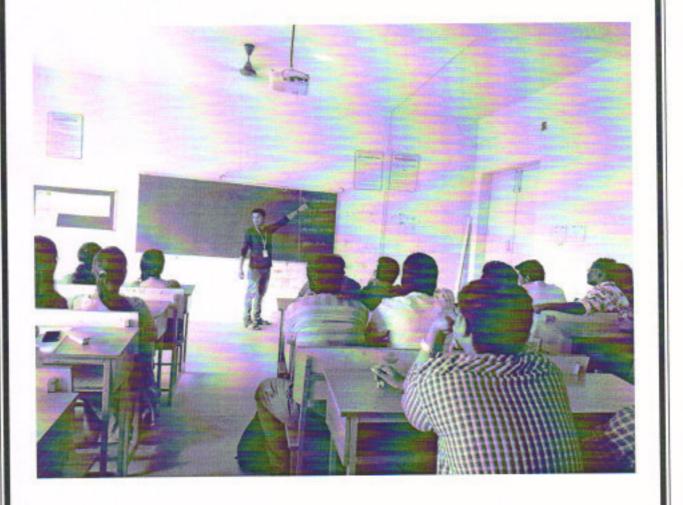

Ms. T. Sreevalli, presently working as Trainee Software Engineer, Tech mahindra, Hyderabad (Alumni of IT), qualified in IELTS and planning to pursue MS in New Zealand, has delivered a Guest Lecture on "Higher Education Opportunities in New Zealand" to III B.Tech.(IT) and about 113 students participated in this event. She applied for Massey University, Auckland University in New Zealand to pursue her Master of Science.

Ms. T. Sreevalli addressing the Students Target Group: III B.Tech. IT (A&B) Department of Information Technology Ms. T. Srevalli shared her experiences while preparing for IELTS/GRE with students and given the tips for GRE preparation. She has explained VISA processing procedure and selection of universities in different countries and explained the importance of Higher Studies for better future.