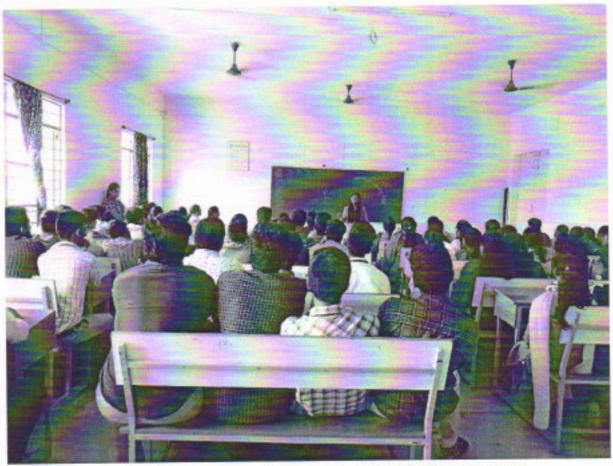

## "Formulae for Success"

Mr. Praveen Panthula, Talent Development Consultant, Franklin Templeton, Hyderabad addressed (on 14-09-2018) the II year B. Tech students on Formulae for Success. He was highlighted that Success is achieved through various means. Sometimes the process takes a while, before one actually succeeds. If you're feeling stagnant, it's worth giving your career a little boost. He quoted factors and characteristics that the most successful managers share, methods which contribute to their legacies. Discover which 5 traits to focus on developing, and learn the secret formula for success.

Use this secret formula for success: push onward with your goal in clear view, and work diligently to optimize and improve your current circumstances – success will follow.

Mr. Praveen Panthula, Talent Development Consultant, Franklin Templeton, Hyderabad addressing the Students.