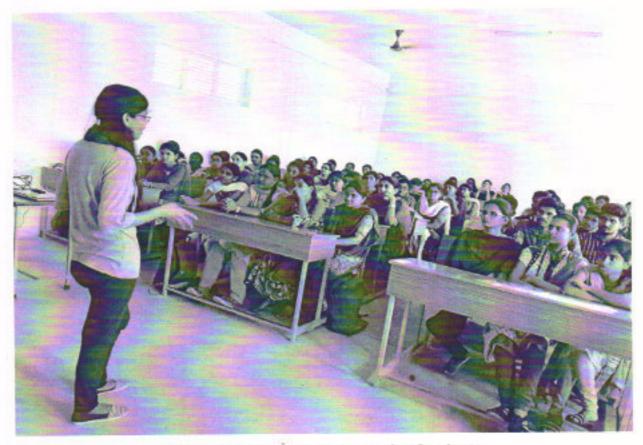

Ms. T. Sreevalli addressing the Students Target Group: III B.Tech. IT (A&B) Department of Information Technology Ms. T. Srevalli shared her experiences while preparing for IELTS/GRE with students and given the tips for GRE preparation. She has explained VISA processing procedure and selection of universities in different countries and explained the importance of Higher Studies for better future.

She encouraged the students to take guidance for Civil Services and Banking Sectors. She motivated students to learn the latest technologies like PEGA, Angular JS, AJAX etc. and shared her experiences in industry and explained about the working environment of software industry.