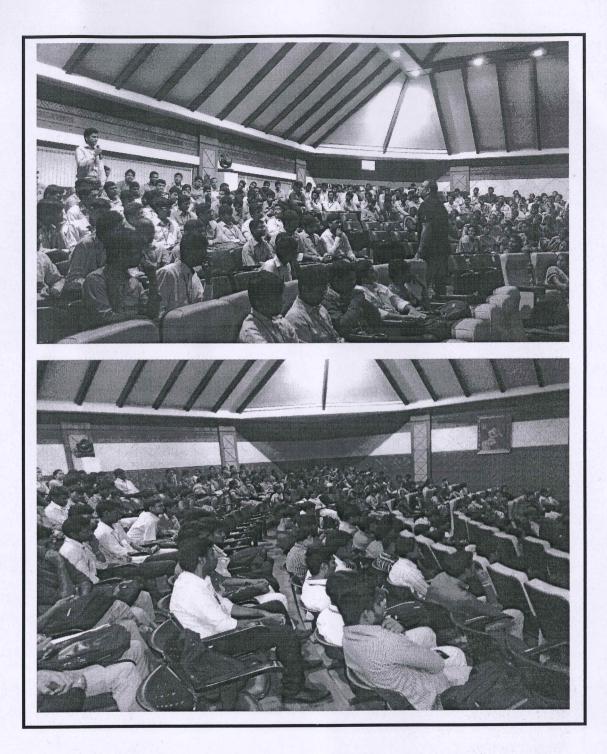

Ms. T. Sreevalli, presently working as Trainee Software Engineer, Tech mahindra, Hyderabad (Alumni of IT), qualified in IELTS and planning to pursue MS in New Zealand, has delivered a Guest Lecture on "Higher Education Opportunities in New Zealand" to III B.Tech.(IT) and about 113 students participated in this event. She applied for Massey University, Auckland University in New Zealand to pursue her Master of Science.

Ms. T. Sreevalli addressing the Students Target Group: III B.Tech. IT (A&B) Department of Information Technology Ms. T. Srevalli shared her experiences while preparing for IELTS/GRE with students and given the tips for GRE preparation. She has explained VISA processing procedure and selection of universities in different countries and explained the importance of Higher Studies for better future.

She encouraged the students to take guidance for Civil Services and Banking Sectors. She motivated students to learn the latest technologies like PEGA, Angular JS, AJAX etc. and shared her experiences in industry and explained about the working environment of software industry.