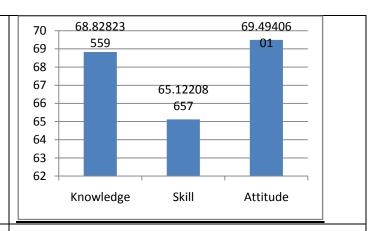

vey (2017-18)

| Knowledge | Skills | Attitude |
|-----------|--------|----------|
| 84        | 81     | 83       |



# **Student Exit Survey (2017-18)**

| Knowledge | Skills | Attitude |
|-----------|--------|----------|
| 89        | 83     | 81       |



# Faculty Survey (2017-18)

| Knowledge | Skills | Attitude |
|-----------|--------|----------|
| 87        | 85     | 82       |



# **Employer Survey (2017-18)**

| Knowledge | Skills | Attitude |
|-----------|--------|----------|
| 80.00     | 77.50  | 83.00    |



### Summary Survey (2017-18)

| Knowledge | Skills | Attitude |
|-----------|--------|----------|
| 85        | 82     | 82       |



### Alumni Survey (2018-19)

| Knowledge | Skills | Attitude |
|-----------|--------|----------|
| 68.83     | 65 12  | 69 49    |



# **Student Exit Survey (2018-19)**

| Knowledge | Skills | Attitude |
|-----------|--------|----------|
| 74.90     | 75.41  | 76.40    |



### Faculty Survey (2018-19)

| Knowledge | Skills | Attitude |
|-----------|--------|----------|
| 89.41     | 85.92  | 86.67    |



# **Employer Survey (2018-19)**

| Knowledge | Skills | Attitude |
|-----------|--------|----------|
| 86.67     | 89.58  | 89.33    |



### Summary Survey (2018-19)

| Knowledge | Skills | Attitude |
|-----------|--------|----------|
| 79.95     | 79.01  | 80.47    |



# Alumni Survey (2019-20)

| Knowledge | Skills | Attitude |
|-----------|--------|----------|
| 84        | 86     | 86       |



### **Student Exit Survey (2019-20)**

| Knowledge | Skills | Attitude |
|-----------|--------|----------|
| 77