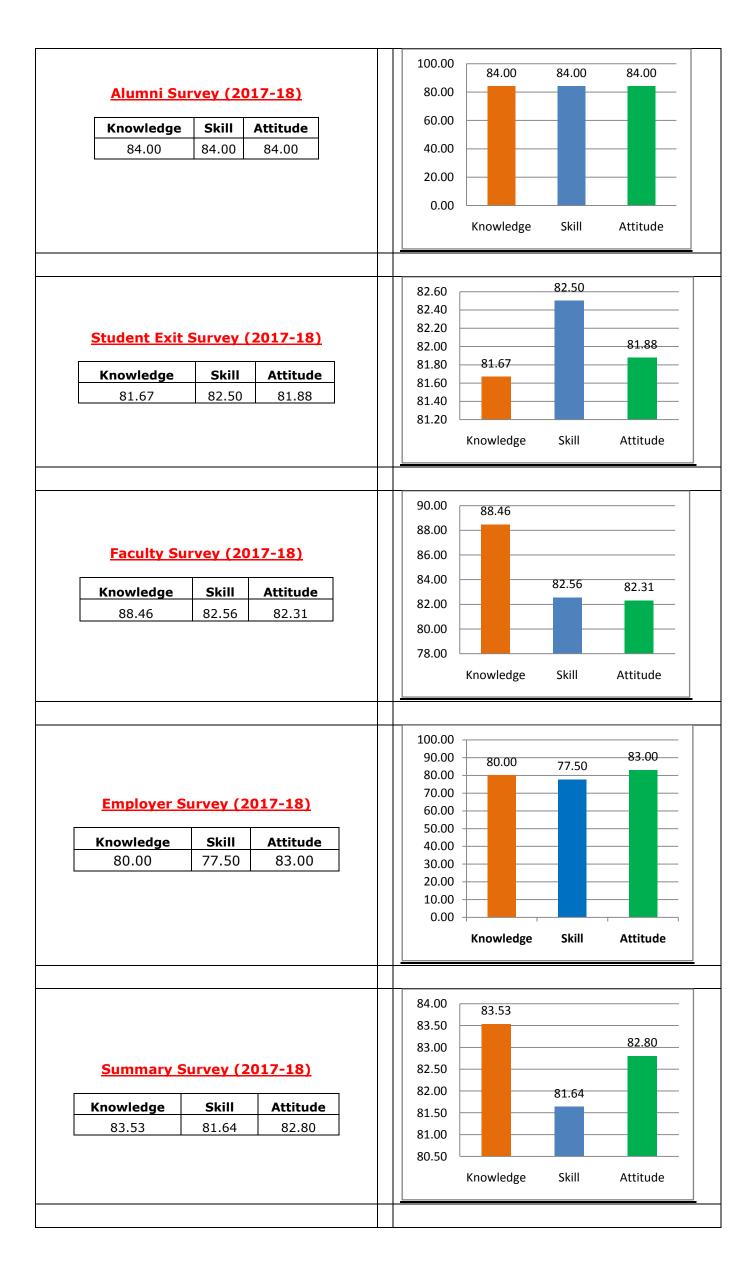

tude |
|-----------|--------|----------|
| 81.67     | 84.17  | 82.5     |



| Knowledge | Skills | Attitude |
|-----------|--------|----------|
| 85.65     | 84.89  | 83.66    |



| Knowledge | Skill | Attitude |
|-----------|-------|----------|
| 86.67     | 83.33 | 83.75    |



## **Student Exit Survey (2016-17)**

| Knowledge | Skill | Attitude |
|-----------|-------|----------|
| 84.17     | 81.67 | 81.25    |



## Faculty Survey (2016-17)

| Knowledge | Skill | Attitude |
|-----------|-------|----------|
| 88.46     | 82.56 | 82.31    |



## **Employer Survey (2016-17)**

| Knowledge | Skills | Attitude |
|-----------|--------|----------|
| 86.67     | 90.83  | 90       |



| Knowledge | Skills | Attitude |
|-----------|--------|----------|
| 86.49     | 84.60  | 84.33    |









## M.Tech. - VLSI:

(In the order of 2015-16, 2016-17, 2017-18, 2018-19 and 2019-20)

#### 86.50 87.00 86.00 86.00 85.00 Alumni Survey (2015-16) 84.00 83.00 82.33 Knowledge Skill Attitude 82.00 81.00 86.00 82.33 86.50 80.00 Knowledge Skill Attitude 87.00 85.78 86.00 85.00 84.00 **Student Exit Survey (2015-16)** 84.00 83.00 81.67 Knowledge Skill **Attitude** 82.00 81.00 85.78 84.00 81.67 80.00 79.00 Skill Attitude Knowledge 93.75 95.00 90.00 Faculty Survey (2015-16) 83.75 85.00 81.25 80.00 Knowledge Skill **Attitude** 93.75 81.25 83.75 75.00 Knowledge Skill Attitude 84.17 84.5 84 83.5 **Employer Survey (2015-16)** 83 82.5 82.5 81.67 82 Knowledge Skills Attitude 81.5 81.67 84.17 82.5 81 80.5 80 Skills Attitude Knowledge 88.00 86.80

| Knowledge | Skills | Attitude |
|-----------|------