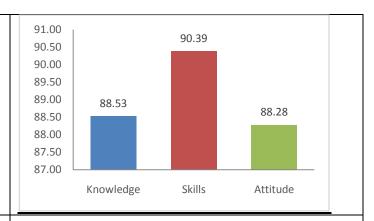

Skill           | Attitude          |          |
| Summary Survey (2017-18)  Knowledge Skills Attitude                 | 86.40<br>86.20<br>86.00<br>85.80<br>85.60<br>85.40<br>85.20 | 84.96              | 84.98           | 86.12             |          |
| 84.96 84.98 86.12                                                   | 85.00<br>84.80<br>84.60<br>84.40<br>84.20                   |                    |                 |                   |          |
|                                                                     |                                                             | Knowledge          | Skills          | Attitude          |          |

# <u>Alumni Survey (2018-19)</u>

| Knowledge | Skills | Attitude |
|-----------|--------|----------|
| 88.53     | 90.39  | 88.28    |



# **Student Exit Survey (2018-19)**

| Knowledge | Skills | Attitude |
|-----------|--------|----------|
| 91.07     | 87.86  | 87.13    |



### Faculty Survey (2018-19)

| Knowledge | Skills | Attitude |
|-----------|--------|----------|
| 88.14     | 85.97  | 86.88    |



### **Employer Survey (2018-19)**

| Knowledge | Skills | Attitude |
|-----------|--------|----------|
| 86.67     | 89.58  | 89.33    |



#### Summary Survey (2018-19)

| Knowledge | Skills | Attitude |
|-----------|--------|----------|
| 88.60     | 88.45  | 87.91    |



### Alumni Survey (2019-20)

| Knowledge | Skills | Attitude |
|-----------|--------|----------|
| 90 54     | 93 18  | 92.00    |



# **Student Exit Survey (2019-20)**

| Knowledge | Skills | Attitude |
|-----------|--------|----------|
| 92.2