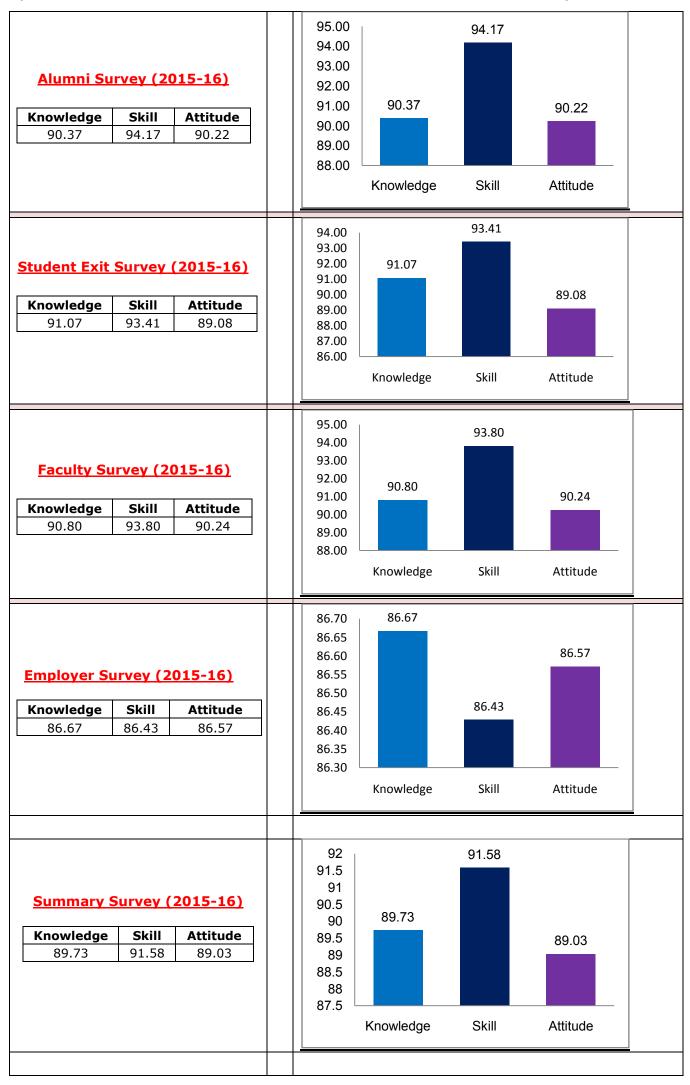

|     |
|          |                                                                                                                      |     |
|          |                                                                                                                      |     |
| Date:    |                                                                                                                      |     |
| Time:    | Signature                                                                                                            |     |

## II. Stakeholders' Feedback Analysis Reports

## **B.Tech. Programs**

## **B.Tech.-Civil Engineering**

(In the order of 2015-16, 2016-17, 2017-18, 2018-19 and 2019-20)











## **B.Tech.- Electrical and Electronics Engineering:**

(In the order of 2015-16, 2016-17, 2017-18, 2018-19 and 2019-20)





| <u>Alumni Su</u> | rvey (20  | <u>17-18)</u>       |
|------------------|-----------|---------------------|
| nowledge         | Skills    | Attitude            |
| 90.29            | 80.87     | 87.68               |
|                  |           |                     |
|                  |           |                     |
|                  |           |                     |
|                  |           |                     |
| nt Exit S        | Survey (2 | <u>2017-18)</u>     |
|                  | 1         |                     |
| wledge           | Skills    | Attitude            |
| 39.66            | 86.77     | 79.98               |
|