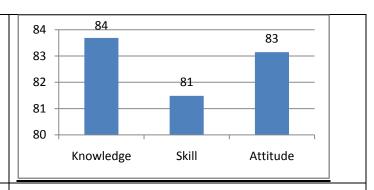

Alumni Survey (2016-17)

| Knowledge | Skill | Attitude |
|-----------|-------|----------|
| 86        | 86    | 87       |



### **Student Exit Survey (2016-17)**

| Knowledge | Skill | Attitude |
|-----------|-------|----------|
| 87        | 89    | 88       |



### Faculty Survey (2016-17)

| Knowledge | Skill | Attitude |
|-----------|-------|----------|
| 81        | 83    | 82       |



# **Employer Survey (2016-17)**

| Knowledge | Skill | Attitude |
|-----------|-------|----------|
| 83        | 83    | 87       |



### Summary Survey (2016-17)

| Knowledge | Skill | Attitude |
|-----------|-------|----------|
| 85        | 85    | 86       |



### Alumni Survey (2017-18)

| Knowledge | Skills | Attitude |
|-----------|--------|----------|
| 84        | 81     | 83       |



# **Student Exit Survey (2017-18)**

| Knowledge | Skills | Attitude |
|-----------|--------|----------|
| 89        | 83     | 81       |



# Faculty Survey (2017-18)

| Knowledge | Skills | Attitude |
|-----------|--------|----------|
| 87        | 85     | 82       |



# **Employer Survey (2017-18)**

| Knowledge | Skills | Attitude |
|-----------|--------|----------|
| 80.00     | 77.50  | 83.00    |



### Summary Survey (2017-18)

| Knowledge | Skills | Attitude |
|-----------|--------|----------|
| 85        | 82     | 82       |



### Alumni Survey (2018-19)

| Knowledge | Skills | Attitude |
|-----------|--------|----------|
| 68.83     | 65 12  | 69 49    |



# **Student Exit Survey (2018-19)**

| Knowledge | Skills | Attitude |
|-----------|--------|----------|
| 74.90