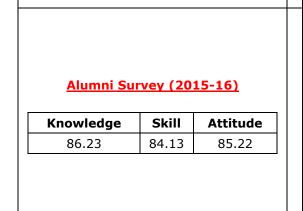

27     | 86.67 | 81.82    |



## Student Exit Survey (2016-17)

| Knowledge | Skill | Attitude |
|-----------|-------|----------|
| 88.21     | 83.08 | 81.92    |



## Faculty Survey (2016-17)

| Knowledge | Skill | Attitude |
|-----------|-------|----------|
| 91.00     | 85.00 | 83.50    |



## **Employer Survey (2016-17)**

| Knowledge | Skill | Attitude |
|-----------|-------|----------|
| 86.67     | 90.83 | 90.00    |



| Knowledge | Skill | Attitude |
|-----------|-------|----------|
| 88.29     | 86.39 | 84.31    |









## **M.Tech. - Computer Networks and Information Security:**

(In the order of 2015-16, 2016-17, 2017-18, 2018-19 and 2019-20)







# **MCA Program**

# **Master of Computer Applications**

(In the order of 2015-16, 2016-17, 2017-18, 2018-19 and 2019-20)





#### **Student Exit Survey (2015-16)**

| Knowledge | Skill | Attitude |
|-----------|-------|----------|
| 85.51     | 87.32 | 84.87    |



### Faculty Survey (2015-16)

| Knowledge | Skill | Attitude |
|-----------|-------|----------|
| 85.5      | 84.17 | 85.2     |



#### **Employer Survey (2015-16)**

| Knowledge | Skill | Attitude |
|-----------|-------|----------|
| 86.67     | 84.17 | 85       |



| Knowledge | Skill | Attitude |
|-----------|-------|----------|
| 85.98     | 84.95 | 85.07    |



| Knowledge | Skill | Attitude |
|-----------|-------|----------|
| 99 NO     | 87 38 | 86.48    |



#### **Student Exit Survey (2016-17)**

| Knowledge | Skill | Attitude |
|-----------|-------|----------|
| 87.8      | 84.72 | 85.81    |



## Faculty Survey (2016-17)

| Knowled