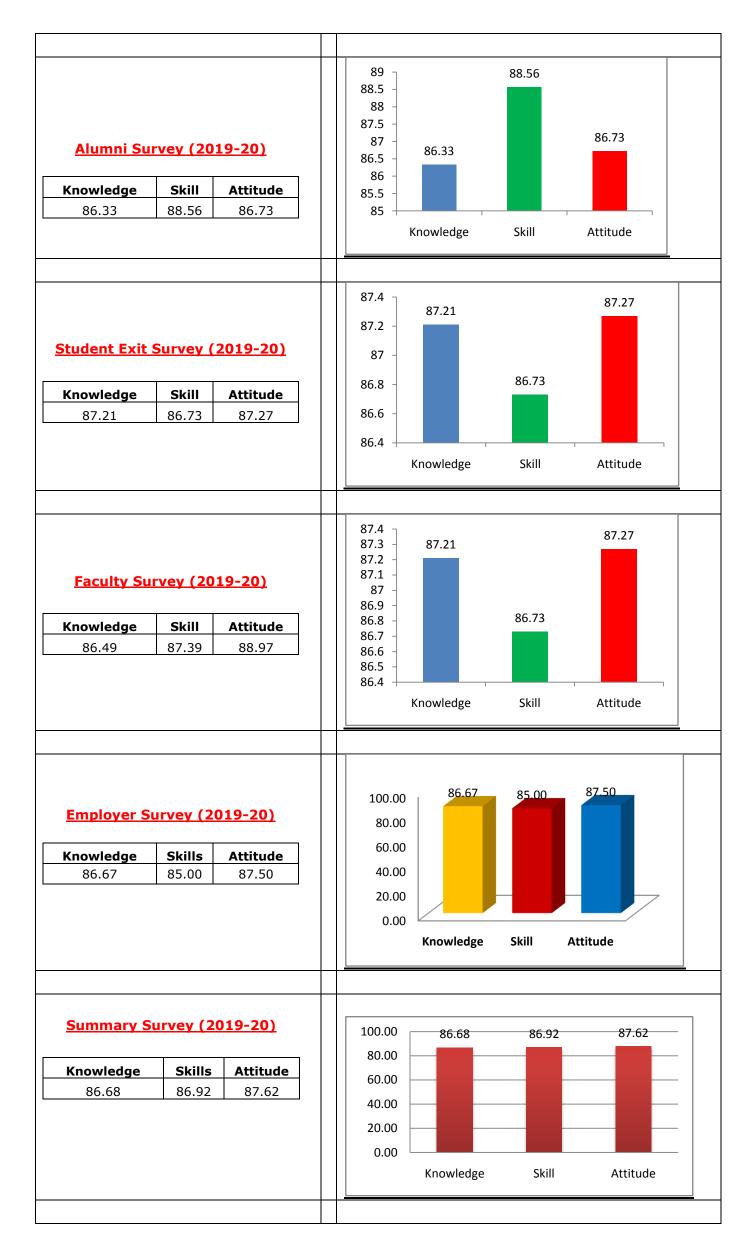

ledge Skill Attitude  86.12 85.41 87.86 | 88.5<br>88 -<br>87.5<br>87 -<br>86.5<br>86 -<br>85.5<br>85 -<br>84.5<br>84.5<br>84 -<br>Knowledge Skill Attitude                |
| Faculty Survey (2018-19)  Knowledge Skill Attitude  86.92 87.35 88         | 88.2<br>88.8<br>87.8<br>87.6<br>87.4<br>87.2<br>87<br>86.92<br>86.8<br>86.6<br>86.4<br>86.4<br>86.2<br>Knowledge Skill Attitude |
| Employer Survey (2018-19)  Knowledge Skills Attitude 86.67 89.58 89.33     | 100.00<br>80.00<br>60.00<br>40.00<br>20.00<br>Nowledge Skill Attitude                                                           |
| Summary Survey (2018-19)  Knowledge Skills Attitude  86.72 87.67 88.09     | 100.00 86.72 87.67 88.09  80.00 60.00 40.00 20.00 0.00 Knowledge Skill Attitude                                                 |



# **B.Tech.- Electronics and Communication Engineering:**

(In the order of 2015-16, 2016-17, 2017-18, 2018-19 and 2019-20)



| <br>y (2016-17)  Skill Attitude  84.4 84.7 | 85.0<br>84.9<br>84.8<br>84.7<br>84.6<br>84.2<br>84.3<br>84.3 | 84.87<br>60<br>60<br>60<br>60<br>60<br>60 | 84.39<br>Skill | 84.70<br>Attitude |  |
|--------------------------------------------|--------------------------------------------------------------|-------------------------------------------|----------------|-------------------|--|
| <br>Skill Attitude 80.7 84.4               | 88.0<br>86.0<br>84.0<br>82.0<br>80.0                         | 85.93<br>00<br>00<br>00                   | 80.74<br>Skill | 84.37<br>Attitude |  |
| <b>Skill Attitude</b> 80.7 84.4            | 83.5<br>83.0<br>82.5<br>82.0<br>81.5<br>81