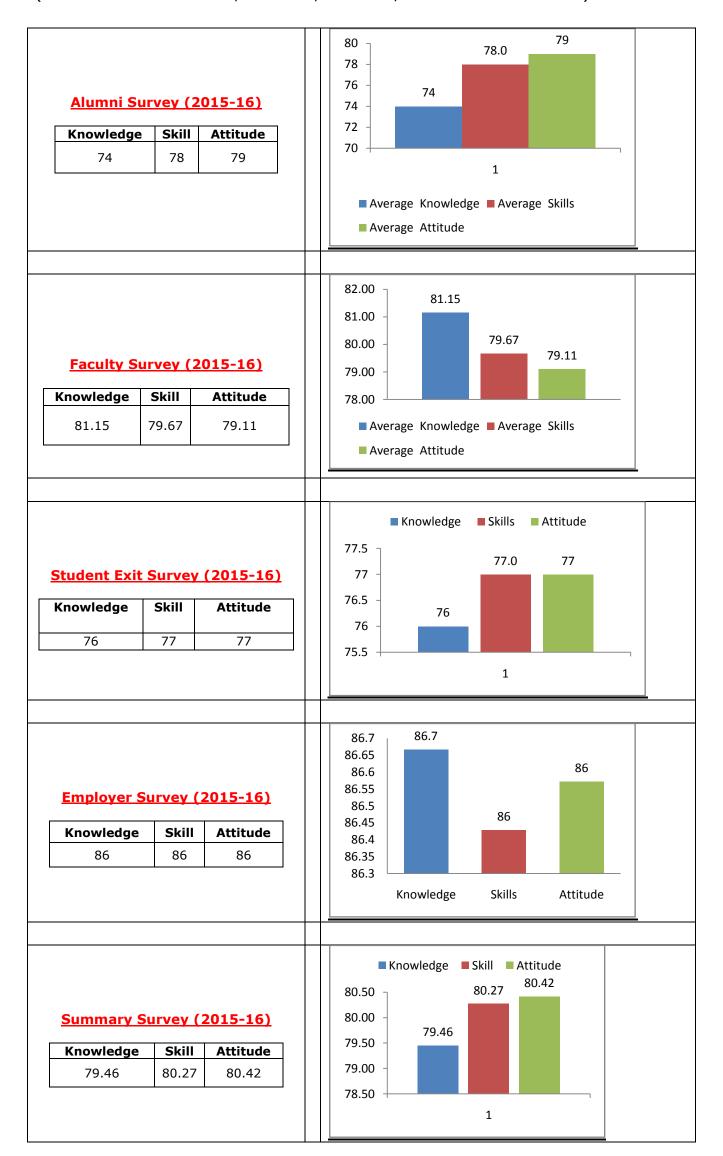

|



### Alumni Survey (2019-20)

| Knowledge | Skill | Attitude |
|-----------|-------|----------|
| 83.03     | 81.06 | 81.45    |



# Student Exit Survey (2019-20)

| Knowledge | Skill | Attitude |
|-----------|-------|----------|
| 80.69     | 82.57 | 82.95    |



### Faculty Survey (2019-20)

| Knowledge | Skill | Attitude |
|-----------|-------|----------|
| 89.78     | 83.91 | 84.87    |



### **Employer Survey (2019-20)**

| Knowledge | Skill | Attitude |
|-----------|-------|----------|
| 86.67     | 85.00 | 87.50    |



### Summary Survey (2019-20)

| Knowledge | Skill | Attitude |
|-----------|-------|----------|
| 85.04     | 83.14 | 84.19    |



# **B.Tech.- Electronics and Instrumentation Engineering:**

(In the order of 2015-16, 2016-17, 2017-18, 2018-19 and 2019-20)





### Alumni Survey (2017-18)

| Knowledge | Skills | Attitude |
|-----------|--------|----------|
| 91        | 89     | 89       |



# **Student Exit Survey (2017-18)**

| Knowledge | Skills | Attitude |
|-----------|--------|----------|
| 83        | 82     | 83       |



### Faculty Survey (2017-18)

| Knowledge | Skills | Attitude |
|-----------|--------|----------|
| 85        | 84     | 86       |



### **Employer Survey (2017-18)**

| Knowledge | Skills | Attitude |
|-----------|--------|----------|
| 80.00     | 77.50  | 83.00    |



# Summary Survey (2017-18)

| Knowledge | Skills | Attitude |
|-----------|--------|----------|
| 84.75     | 83.13  | 85.25    |



# **Alumni Survey (2018-19)**

| Knowledge | Skills | Attitude |
|-----------|--------|----------|
| 92        |