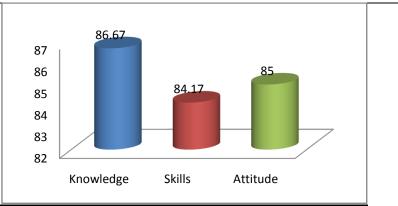

4-2

| Department *                                                                                             |    |
|----------------------------------------------------------------------------------------------------------|----|
| IT                                                                                                       |    |
|                                                                                                          |    |
| Branch *                                                                                                 |    |
| IT                                                                                                       |    |
|                                                                                                          |    |
| You are requested to give your prudent feedback on the following by marking $()$ in the appropriate box. |    |
| Note: 1 is low and 5 is high                                                                             |    |
|                                                                                                          |    |
| I. KNOWLEDGE                                                                                             |    |
| i. Knowledge in the courses studied provides the depth for course                                        |    |
| progression and are relevant to career aspirations. *                                                    |    |
| 1 2 3 4 5                                                                                                |    |
| Low O O High                                                                                             |    |
|                                                                                                          |    |
| ii. Teaching methods adopted help to acquire the knowledge. *                                            |    |
| 1 2 3 4 5                                                                                                |    |
| Low O O O High                                                                                           |    |
| iii. The quality of teaching in linking the knowledge content to application                             | ١. |
| *                                                                                                        |    |
| 1 2 3 4 5                                                                                                |    |
| Low O O High                                                                                             |    |
|                                                                                                          |    |
| II. SKILLS                                                                                               |    |
| i. Theory and Laboratory courses contain the content to develop                                          |    |

| a. Skills to A                 | nalyze pro  | oblems an    | d cases ir | n the cours | se / progra | am *         |
|--------------------------------|-------------|--------------|------------|-------------|-------------|--------------|
|                                | 1           | 2            | 3          | 4           | 5           |              |
| Low                            | 0           | 0            | 0          | 0           | •           | High         |
| b. Design an                   | d develop   | ment of s    | ystems ar  | nd process  | ses *       |              |
|                                | 1           | 2            | 3          | 4           | 5           |              |
| Low                            | 0           | 0            | 0          | 0           | •           | High         |
| c. Problem s                   | solving ski | lls in the o | domain *   |             |             |              |
|                                | 1           | 2            | 3          | 4           | 5           |              |
| Low                            | 0           | 0            | 0          | 0           | •           | High         |
| d. Skills in do                | _           | -            | protocols  | /reports aı | nd commu    | ınicate well |
|                                | 1           | 2            | 3          | 4           | 5           |              |
| Low                            | 0           | 0            | 0          | 0           | •           | High         |
| III. APPLICA                   | TION        |              |            |             |             |              |
| i. Ability to a<br>sessions or |             |              | software   | relevant to | your labo   | ratory       |
|                                | 1           | 2            | 3          | 4           | 5           |              |
| Low                            | 0           | 0            | 0          | 0           | •           | High         |
| ii. Ability to v               | write case  | studies re   | elevant to | the course  | e domain.   | *            |
|                                | 1           | 2            | 3          | 4           | 5           |              |
| Low                            | 0           | 0            | 0          | 0           |             | High         |
| IV. ATTITUD                    | E           |              |            |             |             |              |

| a project. *                                     | WOIK IIIUIV | idually all | u III a leai | II III a Iau i | session ai   | ia executing  |
|--------------------------------------------------|-------------|-------------|--------------|----------------|--------------|---------------|
|                                                  | 1           | 2           | 3            | 4              | 5            |               |
| Low                                              | 0           | 0           | 0            | 0              | •            | High          |
| b. Course co                                     | ontent pre  | pares you   | to plan so   | olutions fo    | r societal ı | needs. *      |
|                                                  | 1           | 2           | 3            | 4              | 5            |               |
| Low                                              | 0           | 0           | 0            | 0              | •            | High          |
| c. Course co<br>*                                | ontent help | o you unde  | erstand ar   | nd create e    | eco- friend  | ly solutions. |
|                                                  | 1           | 2           | 3            | 4              | 5            |               |
| Low                                              | 0           | 0           | 0            | 0              | •            | High          |
| d. Awarenes                                      | ss to ethic | al code ar  | nd practice  | e. <b>*</b>    |              |               |
|                                                  | 1           | 2           | 3            | 4              | 5            |               |
| Low                                              | 0           | 0           | 0            | 0              | •            | High          |
| e. Courses/<br>knowledge i                       | _           |             | you to fur   | ther acqu      | ire skills a | nd            |
|                                                  | 1           | 2           | 3            | 4              | 5            |               |
| Low                                              | 0           | 0           | 0            | 0              |              | High          |
| Suggestions<br>of new cour<br>*<br>Conduct caree | ses/ techi  | nologies/   |              | _              |              |               |
| SUBMIT                                           |             |             |              |                |              |               |