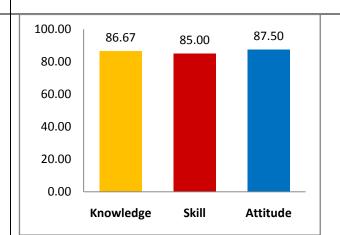

|



# Employer Survey (2018-19)

| Knowledge | Skill | Attitude |
|-----------|-------|----------|
| 86.67     | 89.58 | 89.33    |



# Summary Survey (2018-19)

| Knowledge | Skill | Attitude |
|-----------|-------|----------|
| 82.00     | 80.23 | 81.09    |



### Alumni Survey (2019-20)

| Knowledge | Skill | Attitude |
|-----------|-------|----------|
| 83.03     | 81.06 | 81.45    |



# Student Exit Survey (2019-20)

| Knowledge | Skill | Attitude |
|-----------|-------|----------|
| 80.69     | 82.57 | 82.95    |



### Faculty Survey (2019-20)

| Knowledge | Skill | Attitude |
|-----------|-------|----------|
| 89.78     | 83.91 | 84.87    |



### **Employer Survey (2019-20)**

| Knowledge | Skill | Attitude |
|-----------|-------|----------|
| 86.67     | 85.00 | 87.50    |



### Summary Survey (2019-20)

| Knowledge | Skill | Attitude |
|-----------|-------|----------|
| 85.04     | 83.14 | 84.19    |



# **B.Tech.- Electronics and Instrumentation Engineering:**

(In the order of 2015-16, 2016-17, 2017-18, 2018-19 and 2019-20)





### Alumni Survey (2017-18)

| Knowledge | Skills | Attitude |
|-----------|--------|----------|
| 91        | 89     | 89       |



# **Student Exit Survey (2017-18)**

| Knowledge | Skills | Attitude |
|-----------|--------|----------|
| 83        | 82     | 83       |



### Faculty Survey (2017-18)

| Knowledge | Skills | Attitude |
|-----------|--------|----------|
| 85        | 84     | 86       |



### **Employer Survey (2017-18)**

| Knowledge | Skills | Attitude |
|-----------|--------|----------|
| 80.00     | 77.50