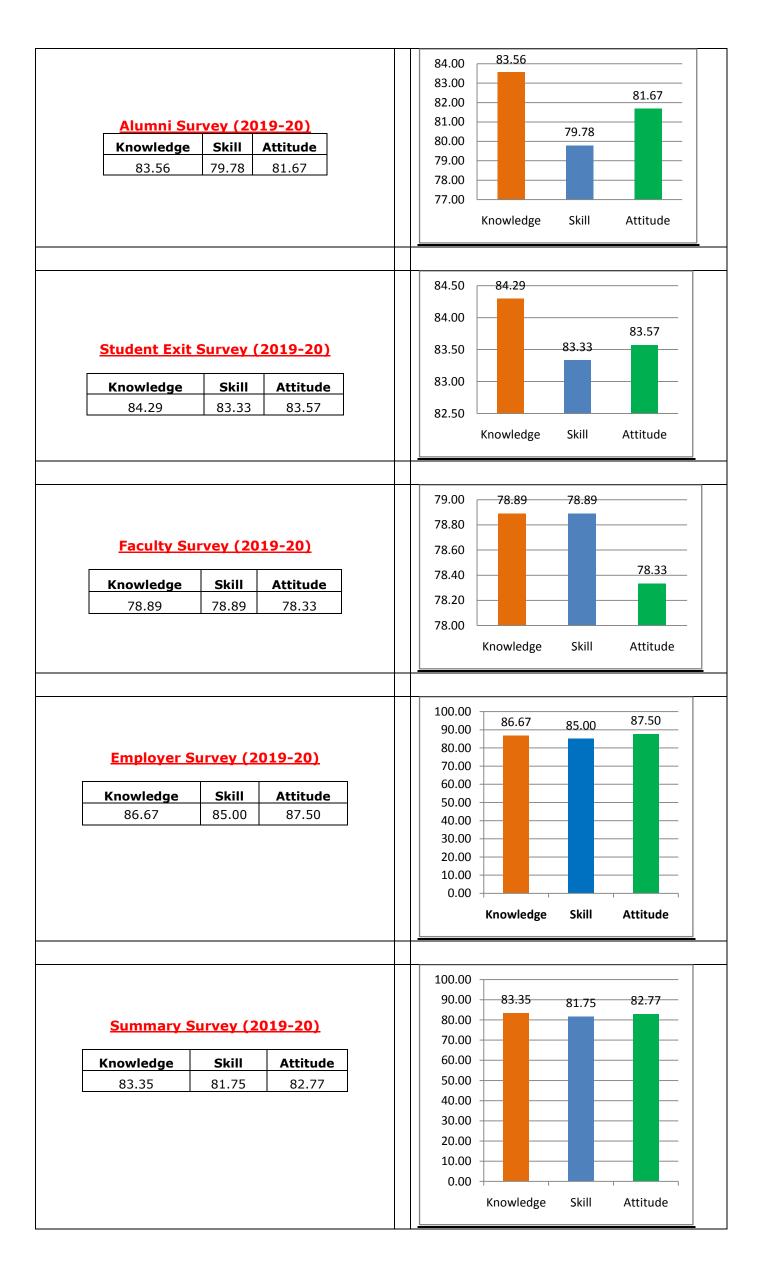

81.5 81.67 84.17 82.5 81 80.5 80 Skills Attitude Knowledge 88.00 86.80

| Knowledge | Skills | Attitude |
|-----------|--------|----------|
| 86.80     | 82.94  | 83.60    |



| Knowledge | Skill | Attitude |
|-----------|-------|----------|
| 94.07     | 87.41 | 89.44    |



## **Student Exit Survey (2016-17)**

| Knowledge | Skill | Attitude |
|-----------|-------|----------|
| 89.17     | 85.42 | 85.00    |



#### Faculty Survey (2016-17)

| Knowledge | Skill | Attitude |
|-----------|-------|----------|
| 91.11     | 82.96 | 86.11    |



## **Employer Survey (2016-17)**

| Knowledge | Skills | Attitude |
|-----------|--------|----------|
| 86.67     | 90.83  | 90       |



| Knowledge | Skills | Attitude |
|-----------|--------|----------|
| 90.26     | 86.65  | 87.64    |









## **M.Tech. - Communication Systems:**

(In the order of 2015-16, 2016-17, 2017-18, 2018-19 and 2019-20)

## Alumni Survey (2015-16)

| Knowledge | Skill | Attitude |
|-----------|-------|----------|
| 87.62     | 85.71 | 83.57    |



#### **Student Exit Survey (2015-16)**

| Knowledge | Skill | Attitude |
|-----------|-------|----------|
| 85.00     | 84.17 | 83.13    |



#### Faculty Survey (2015-16)

| Knowledge | Skill | Attitude |
|-----------|-------|----------|
| 83.33     | 87.41 | 86.67    |



#### **Employer Survey (2015-16)**

| Knowledge | Skill | Attitude |
|-----------|-------|----------|
| 81.67     | 84.17 | 82.5     |



| Knowledge | Skill | Attitude |
|-----------|-------|----------|
| 84.41     | 85.36 | 83.97    |



| Knowledge | Skill | Attitude |
|-----------|