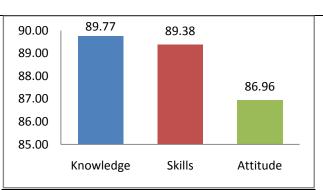

# STUDENT EXIT SURVEY ON CURRICULUM

You are requested to give your prudent feedback on the following by selecting appropriate option

| Tou are requested to give your prudent reedback on the following by selecting appropriate option |
|--------------------------------------------------------------------------------------------------|
| Name:                                                                                            |
| BALA CHANDRA                                                                                     |
|                                                                                                  |
| Roll Number:                                                                                     |
| 11121A1502                                                                                       |
|                                                                                                  |
| Year/Semester:                                                                                   |
| 4/2                                                                                              |
|                                                                                                  |
| Department:                                                                                      |
| CSSE                                                                                             |
|                                                                                                  |
| Branch:                                                                                          |
| CSSE                                                                                             |
|                                                                                                  |
| I. KNOWLEDGE                                                                                     |

| i. Knowledge in the courses studied provides the depth for course progression and are relevant to career aspirations. |
|-----------------------------------------------------------------------------------------------------------------------|
| O 1                                                                                                                   |
| O 2                                                                                                                   |
| ○ 3                                                                                                                   |
| 4                                                                                                                     |
| O 5                                                                                                                   |
| ii. Teaching methods adopted help to acquire the knowledge.                                                           |
| O 1                                                                                                                   |
| O 2                                                                                                                   |
| ○ 3                                                                                                                   |
| O 4                                                                                                                   |
| 5                                                                                                                     |
| iii. The quality of teaching in linking the knowledge content to application.                                         |
| O 1                                                                                                                   |
| O 2                                                                                                                   |
| O 3                                                                                                                   |
| O 4                                                                                                                   |
|                                                                                                                       |
| II. SKILLS                                                                                                            |
| i. Theory and Laboratory courses contain the content to develop                                                       |

| a. Skills to Analyze problems and cases in the course / program |
|-----------------------------------------------------------------|
| O 1                                                             |
| O 2                                                             |
| ○ 3                                                             |
| 4                                                               |
| O 5                                                             |
| b. Design and development of systems and processes              |
|                                                                 |
| O 1                                                             |
| O 2                                                             |
| ○ 3                                                             |
| 4                                                               |
| O 5                                                             |
| a. Drahlam asking akilla in the democin                         |
| c. Problem solving skills in the domain                         |
| O 1                                                             |
| O 2                                                             |
| ○ 3                                                             |
| O 4                                                             |
|                                                                 |
|                                                                 |

| d. Skills in devising experiment protocols/reports and communicate well with the domain experts.                            |
|-----------------------------------------------------------------------------------------------------------------------------|
| O 1                                                                                                                         |
| O 2                                                                                                                         |
| ○ 3                                                                                                                         |
| 4                                                                                                                           |
| ○ 5                                                                                                                         |
| III. APPLICATION                                                                                                            |
| <ul> <li>i. Ability to apply new tools and software relevant to your<br/>laboratory sessions or in project work.</li> </ul> |
| O 1                                                                                                                         |
| O 2                                                                                                                         |
| ○ 3                                                                                                                         |
| 4                                                                                                                           |
| O 5                                                                                                                         |
| ii. Ability to write case studies relevant to the course domain.                                                            |
| O 1                                                                                                                         |
| O 2                                                                                                                         |
| ○ 3                                                                                                                         |
| O 4                                                                                                                         |
| 5                                                                                                                           |
| IV. ATTITUDE                                                                                                                |

| a. Ability to work individually and in a team in a lab session and executing a project. |
|-----------------------------------------------------------------------------------------|
| O 1                                                                                     |
| O 2                                                                                     |
| O 3                                                                                     |
| 4                                                                                       |
| O 5                                                                                     |
| b. Course content prepares you to plan solutions for societal needs.                    |
| O 1                                                                                     |
| O 2                                                                                     |
| ○ 3                                                                                     |
| 4                                                                                       |
| O 5                                                                                     |
| c. Course content help you understand and create eco- friendly solutions                |
| O 1                                                                                     |
| O 2                                                                                     |
| ○ 3                                                                                     |
| O 4                                                                                     |
| 5                                                                                       |
|                                                                                         |

| d. Awareness to ethical code and practice                                                           |
|-----------------------------------------------------------------------------------------------------|
| O 1                                                                                                 |
| O 2                                                                                                 |
| ○ 3                                                                                                 |
| 4                                                                                                   |
| O 5                                                                                                 |
| e. Courses/Program stimulates you to further acquire skills and knowledge in the domain.            |
| O 1                                                                                                 |
| O 2                                                                                                 |
| ○ 3                                                                                                 |
| 4                                                                                                   |
| O 5                                                                                                 |
| Suggestions for inclusion of new courses/ technologies/ tools etc to be included in the curriculum: |
| Courses that focuses on emerging areas such as internet of things                                   |
|                                                                                                     |
| SUBMIT                                                                                              |
| Never submit passwords through Google Forms.                                                        |
|                                                                                                     |