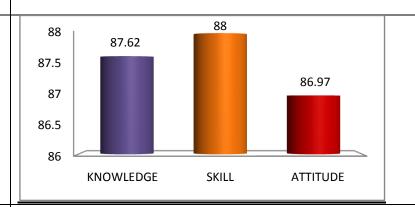

|----------|
| 99 NO     | 87 38 | 86.48    |



#### **Student Exit Survey (2016-17)**

| Knowledge | Skill | Attitude |
|-----------|-------|----------|
| 87.8      | 84.72 | 85.81    |



## Faculty Survey (2016-17)

| Knowledge | Skill | Attitude |
|-----------|-------|----------|
| 83.75     | 83.13 | 85.75    |



## **Employer Survey (2016-17)**

| Knowledge | Skill | Attitude |
|-----------|-------|----------|
| 86.67     | 82.78 | 88       |



| Knowledge | Skill | Attitude |
|-----------|-------|----------|
| 86.78     | 84.5  | 86.5     |



| Knowledge | Skill | Attitude |
|-----------|-------|----------|
| 88.72     | 86.54 | 86.77    |



## **Student Exit Survey (2017-18)**

| Knowledge | Skill | Attitude |
|-----------|-------|----------|
| 87.62     | 88    | 86.97    |



## Faculty Survey (2017-18)

| Knowledge | Skill | Attitude |
|-----------|-------|----------|
| 87.5      | 86.94 | 84.33    |



## **Employer Survey (2017-18)**

| Knowledge | Skill | Attitude |
|-----------|-------|----------|
| 80.00     | 77.50 | 83.00    |



| Knowledge | Skill | Attitude |
|-----------|-------|----------|
| 85.87     | 84.68 | 84.88    |



| Knowledge | Skill | Attitude |
|-----------|-------|----------|
| 87.73     | 91.8  | 93.28    |



## Student Exit Survey (2018-19)

| Knowledge | Skill | Attitude |
|-----------|-------|----------|
| 82.82     | 80.34 | 82.395   |



## Faculty Survey (2018-19)

| Knowledge | Skill | Attitude |
|-----------|-------|----------|
| 89.09     | 86.97 | 68.485   |



### **Employer Survey (2018-19)**

| Knowledge | Skill | Att