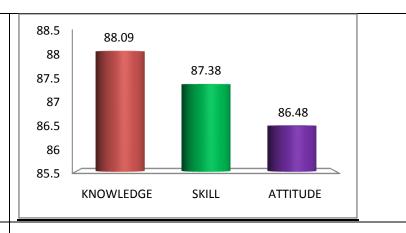

of 2015-16, 2016-17, 2017-18, 2018-19 and 2019-20)







# **MCA Program**

# **Master of Computer Applications**

(In the order of 2015-16, 2016-17, 2017-18, 2018-19 and 2019-20)





#### **Student Exit Survey (2015-16)**

| Knowledge | Skill | Attitude |
|-----------|-------|----------|
| 85.51     | 87.32 | 84.87    |



### Faculty Survey (2015-16)

| Knowledge | Skill | Attitude |
|-----------|-------|----------|
| 85.5      | 84.17 | 85.2     |



#### **Employer Survey (2015-16)**

| Knowledge | Skill | Attitude |
|-----------|-------|----------|
| 86.67     | 84.17 | 85       |



| Knowledge | Skill | Attitude |
|-----------|-------|----------|
| 85.98     | 84.95 | 85.07    |



| Knowledge | Skill | Attitude |
|-----------|-------|----------|
| 99 NO     | 87 38 | 86.48    |



#### **Student Exit Survey (2016-17)**

| Knowledge | Skill | Attitude |
|-----------|-------|----------|
| 87.8      | 84.72 | 85.81    |



## Faculty Survey (2016-17)

| Knowledge | Skill | Attitude |
|-----------|-------|----------|
| 83.75     | 83.13 | 85.75    |



## **Employer Survey (2016-17)**

| Knowledge | Skill | Attitude |
|-----------|-------|----------|
| 86.67     | 82.78 | 88       |



| Knowledge | Skill | Attitude |
|-----------|-------|----------|
| 86.78     | 84.5  | 86.5     |



| Knowledge | Skill | Attitude |
|-----------|-------|----------|
| 88.72     | 86.54 | 86.77    |



## **Student Exit Survey (2017-18)**

| Knowledge | Skill | Attitude |
|-----------|-------|----------|
| 87.62     | 88    | 86.97    |



## Faculty Survey (2017-18)

| Knowledge | Sk