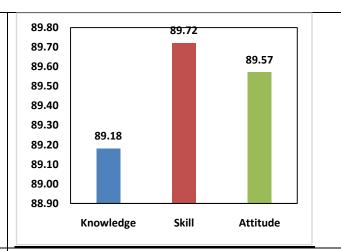

4-2

| Department *                                                                                             |    |
|----------------------------------------------------------------------------------------------------------|----|
| IT                                                                                                       |    |
|                                                                                                          |    |
| Branch *                                                                                                 |    |
| IT                                                                                                       |    |
|                                                                                                          |    |
| You are requested to give your prudent feedback on the following by marking $()$ in the appropriate box. |    |
| Note: 1 is low and 5 is high                                                                             |    |
|                                                                                                          |    |
| I. KNOWLEDGE                                                                                             |    |
| i. Knowledge in the courses studied provides the depth for course                                        |    |
| progression and are relevant to career aspirations. *                                                    |    |
| 1 2 3 4 5                                                                                                |    |
| Low O O High                                                                                             |    |
|                                                                                                          |    |
| ii. Teaching methods adopted help to acquire the knowledge. *                                            |    |
| 1 2 3 4 5                                                                                                |    |
| Low O O O High                                                                                           |    |
| iii. The quality of teaching in linking the knowledge content to application                             | ١. |
| *                                                                                                        |    |
| 1 2 3 4 5                                                                                                |    |
| Low O O High                                                                                             |    |
|                                                                                                          |    |
| II. SKILLS                                                                                               |    |
| i. Theory and Laboratory courses contain the content to develop                                          |    |

| a. Skills to A                 | nalyze pro  | oblems an    | d cases ir | n the cours | se / progra | am *         |
|--------------------------------|-------------|--------------|------------|-------------|-------------|--------------|
|                                | 1           | 2            | 3          | 4           | 5           |              |
| Low                            | 0           | 0            | 0          | 0           | •           | High         |
| b. Design an                   | d develop   | ment of s    | ystems ar  | nd process  | ses *       |              |
|                                | 1           | 2            | 3          | 4           | 5           |              |
| Low                            | 0           | 0            | 0          | 0           | •           | High         |
| c. Problem s                   | solving ski | lls in the o | domain *   |             |             |              |
|                                | 1           | 2            | 3          | 4           | 5           |              |
| Low                            | 0           | 0            | 0          | 0           | •           | High         |
| d. Skills in do                | _           | -            | protocols  | /reports aı | nd commu    | ınicate well |
|                                | 1           | 2            | 3          | 4           | 5           |              |
| Low                            | 0           | 0            | 0          | 0           | •           | High         |
| III. APPLICA                   | TION        |              |            |             |             |              |
| i. Ability to a<br>sessions or |             |              | software   | relevant to | your labo   | ratory       |
|                                | 1           | 2            | 3          | 4           | 5           |              |
| Low                            | 0           | 0            | 0          | 0           | •           | High         |
| ii. Ability to v               | write case  | studies re   | elevant to | the course  | e domain.   | *            |
|                                | 1           | 2            | 3          | 4           | 5           |              |
| Low                            | 0           | 0            | 0          | 0           |             | High         |
| IV. ATTITUD                    | E           |              |            |             |             |              |

| a project. *                                     | WOIK IIIUIV | idually all | u III a leai | II III a Iau i | session ai   | ia executing  |
|--------------------------------------------------|-------------|-------------|--------------|----------------|--------------|---------------|
|                                                  | 1           | 2           | 3            | 4              | 5            |               |
| Low                                              | 0           | 0           | 0            | 0              | •            | High          |
| b. Course co                                     | ontent pre  | pares you   | to plan so   | olutions fo    | r societal ı | needs. *      |
|                                                  | 1           | 2           | 3            | 4              | 5            |               |
| Low                                              | 0           | 0           | 0            | 0              | •            | High          |
| c. Course co<br>*                                | ontent help | o you unde  | erstand ar   | nd create e    | eco- friend  | ly solutions. |
|                                                  | 1           | 2           | 3            | 4              | 5            |               |
| Low                                              | 0           | 0           | 0            | 0              | •            | High          |
| d. Awarenes                                      | ss to ethic | al code ar  | nd practice  | e. <b>*</b>    |              |               |
|                                                  | 1           | 2           | 3            | 4              | 5            |               |
| Low                                              | 0           | 0           | 0            | 0              | •            | High          |
| e. Courses/<br>knowledge i                       | _           |             | you to fur   | ther acqu      | ire skills a | nd            |
|                                                  | 1           | 2           | 3            | 4              | 5            |               |
| Low                                              | 0           | 0           | 0            | 0              |              | High          |
| Suggestions<br>of new cour<br>*<br>Conduct caree | ses/ techi  | nologies/   |              | _              |              |               |
| SUBMIT                                           |             |             |              |                |              |               |