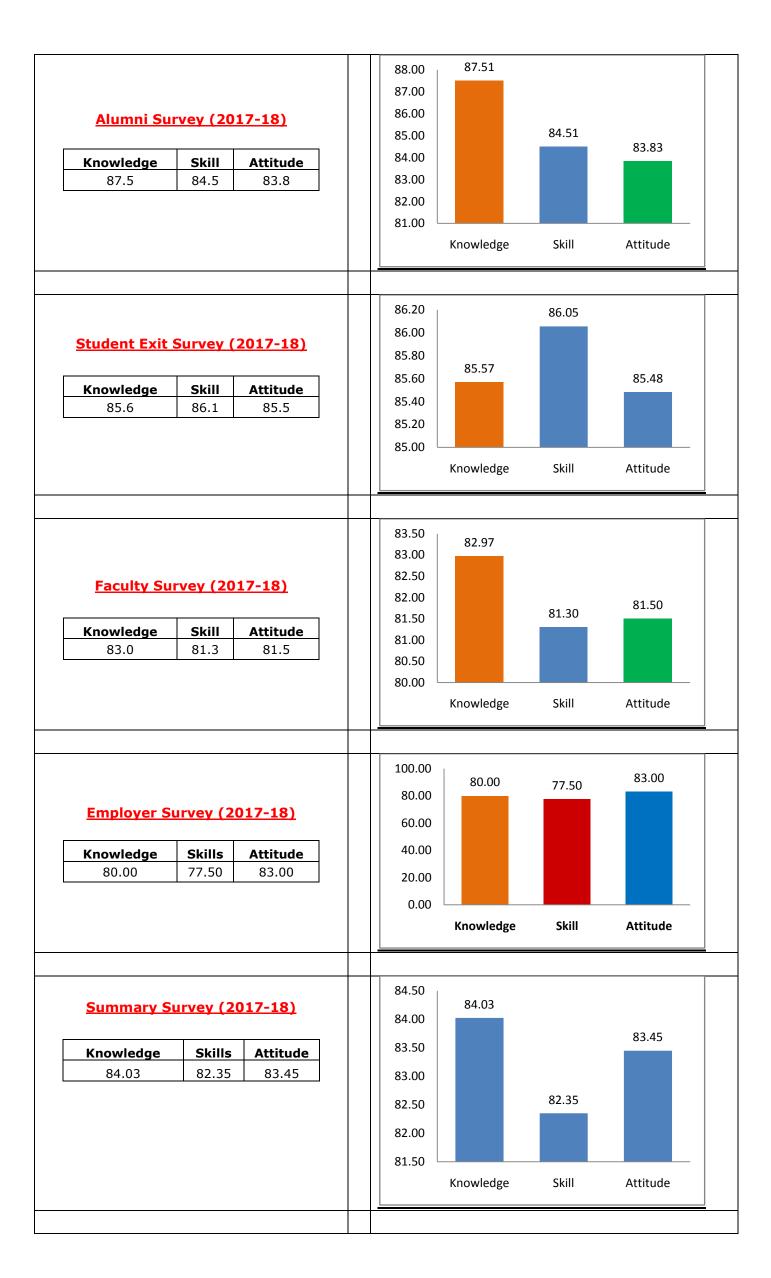

------------------|--|
| <br>Skill Attitude 80.7 84.4               | 88.0<br>86.0<br>84.0<br>82.0<br>80.0                         | 85.93<br>00<br>00<br>00                   | 80.74<br>Skill | 84.37<br>Attitude |  |
| <b>Skill Attitude</b> 80.7 84.4            | 83.5<br>83.0<br>82.5<br>82.0<br>81.5<br>81.0<br>80.5         | 82.97<br>60<br>60<br>60<br>60<br>60       | 81.30<br>Skill | 81.50<br>Attitude |  |
| <b>Skill Attitude</b> 83.1 86.8            | 88<br>87<br>86<br>85<br>84<br>83<br>82<br>81                 | 83.33<br>KNOWLEDGE                        | 83.13<br>SKILL | 86.75 ATTITUDE    |  |
| <br><b>Skill Attitude</b> 82.2 85.0        | 86.0<br>85.0<br>84.0<br>83.0<br>82.0<br>81.0                 | 85.0                                      | 82.2<br>Skill  | 85.0<br>Attitude  |  |







# **B.Tech.- Computer Science and Engineering:**

(In the order of 2015-16, 2016-17, 2017-18, 2018-19 and 2019-20)

### Alumni Survey (2015-16)

| Knowledge | Skill | Attitude |
|-----------|-------|----------|
| 88.85     | 88.36 | 87.81    |



# Student Exit Survey (2015-16)

| Knowledge | Skill | Attitude |
|-----------|-------|----------|
| 89.54     | 89.51 | 90.17    |



#### Faculty Survey (2015-16)

| Knowledge | Skill | Attitude |
|-----------|-------|----------|
| 87.83     | 88.06 | 86.72    |



### **Employer Survey (2015-16)**

| Knowledge | Skill | Attitude |
|-----------|-------|----------|
| 86.67     | 86.43 | 86.57    |



# Summary Survey (2015-16)

| Knowledge | Skill | Attitude |
|-----------|-------|----------|
| 88.22     | 88.09 | 87.82    |



#### Alumni