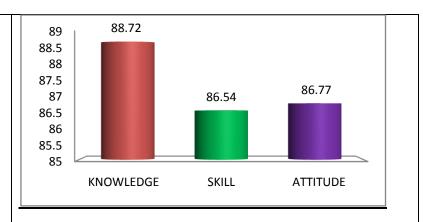

kill | Attitude |
|-----------|-------|----------|
| 85.98     | 84.95 | 85.07    |



| Knowledge | Skill | Attitude |
|-----------|-------|----------|
| 99 NO     | 87 38 | 86.48    |



#### **Student Exit Survey (2016-17)**

| Knowledge | Skill | Attitude |
|-----------|-------|----------|
| 87.8      | 84.72 | 85.81    |



## Faculty Survey (2016-17)

| Knowledge | Skill | Attitude |
|-----------|-------|----------|
| 83.75     | 83.13 | 85.75    |



## **Employer Survey (2016-17)**

| Knowledge | Skill | Attitude |
|-----------|-------|----------|
| 86.67     | 82.78 | 88       |



| Knowledge | Skill | Attitude |
|-----------|-------|----------|
| 86.78     | 84.5  | 86.5     |



| Knowledge | Skill | Attitude |
|-----------|-------|----------|
| 88.72     | 86.54 | 86.77    |



## **Student Exit Survey (2017-18)**

| Knowledge | Skill | Attitude |
|-----------|-------|----------|
| 87.62     | 88    | 86.97    |



## Faculty Survey (2017-18)

| Knowledge | Skill | Attitude |
|-----------|-------|----------|
| 87.5      | 86.94 | 84.33    |



## **Employer Survey (2017-18)**

| Knowledge | Skill | Attitude |
|-----------|-------|----------|
| 80.00     | 77.50 | 83.00    |



| Knowledge | Skill | Attitude |
|-----------|-------|----------|
| 85.87     | 84.68 | 84.88    |



| Knowledge | Skill | Attitude |
|-----------|-------|----------|
| 87.73     | 91.8  | 93.28    |



## Student Exit Survey (2018-19)

| Knowledge | Skill | Attitude |
|-----------|-------|----------|
| 82.82     | 80.34 | 82.395   |



## Faculty Survey (2018-19)

| Knowledge | Skill |