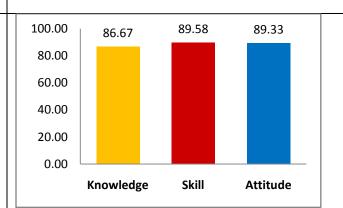

<br>87.00<br>86.50<br>86.00<br>85.50 |               |        | 85.06     |
|                        |            |                     | 87.50<br>87.00<br>86.50<br>86.00<br>85.50 |               |        |           |

84.00 83.50

Knowledge

Skill

Attitude



### Alumni Survey (2018-19)

| Knowledge | Skill | Attitude |
|-----------|-------|----------|
| 86.67     | 86.04 | 85.00    |



### **Student Exit Survey (2018-19)**

| Knowledge | Skill | Attitude |
|-----------|-------|----------|
| 88.48     | 88.18 | 85.00    |



### Faculty Survey (2018-19)

| Knowledge | Skill | Attitude |
|-----------|-------|----------|
| 91.43     | 89.05 | 89.29    |



# **Employer Survey (2018-19)**

| Knowledge | Skill | Attitude |
|-----------|-------|----------|
| 86.67     | 89.58 | 89.33    |



# Summary Survey (2018-19)

| Knowledge | Skill | Attitude |
|-----------|-------|----------|
| 88.31     | 88.21 | 87.16    |



# Alumni Survey (2019-20)

| Knowledge | Skill | Attitude |
|-----------|-------|----------|
| 90.37     | 91.85 | 79.56    |



### **Student Exit Survey (2019-20)**

| Knowledge | Skill | Attitude |
|-----------|-------|----------|
| 85.93     | 84.44 | 85.00    |



#### Faculty Survey (2019-20)

| Knowledge | Skill | Attitude |
|-----------|-------|----------|
| 96.67     | 93.33 | 94.17    |



### **Employer Survey (2019-20)**

| Knowledge | Skill | Attitude |
|-----------|-------|----------|
| 86.67     | 85.00 | 87.50    |



# Summary Survey (2019-20)

| Knowledge | Skill | Attitude |
|-----------|-------|----------|
| 89.91     | 88.66 | 86.56    |