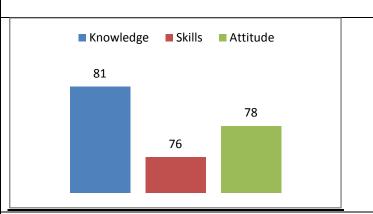

-18)**

| Knowledge | Skills | Attitude |
|-----------|--------|----------|
| 83        | 82     | 83       |



### Faculty Survey (2017-18)

| Knowledge | Skills | Attitude |
|-----------|--------|----------|
| 85        | 84     | 86       |



### **Employer Survey (2017-18)**

| Knowledge | Skills | Attitude |
|-----------|--------|----------|
| 80.00     | 77.50  | 83.00    |



# Summary Survey (2017-18)

| Knowledge | Skills | Attitude |
|-----------|--------|----------|
| 84.75     | 83.13  | 85.25    |



# **Alumni Survey (2018-19)**

| Knowledge | Skills | Attitude |
|-----------|--------|----------|
| 92        | 91     | 91       |



#### **Student Exit Survey (2018-19)**

| Knowledge | Skills | Attitude |
|-----------|--------|----------|
| 81        | 76     | 78       |



# Faculty Survey (2018-19)

| Knowledge | Skills | Attitude |
|-----------|--------|----------|
| 85        | 86     | 85       |



#### **Employer Survey (2018-19)**

| Knowledge | Skills | Attitude |
|-----------|--------|----------|
| 86.67     | 89.58  | 89.33    |



### Summary Survey (2018-19)

| Knowledge | Skills | Attitude |
|-----------|--------|----------|
| 86.17     | 85.65  | 85.83    |



# Alumni Survey (2019-20)

| Knowledge | Skills | Attitude |
|-----------|--------|----------|
| 93        | 90     | 91       |



# **Student Exit Survey (2019-20)**

| Knowledge | Skills | Attitude |
|-----------|--------|----------|
| 81        | 75     | 78       |



### Faculty Survey (2019-20)

| Knowledge | Skills | Attitude |
|-----------|--------|----------|
| 85        | 82