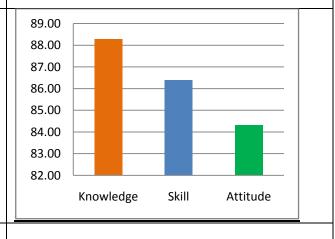

ge | Skill | Attitude |
|-----------|-------|----------|
| 81.67     | 84.17 | 82.5     |



| Knowledge | Skill | Attitude |
|-----------|-------|----------|
| 84.41     | 85.36 | 83.97    |



| Knowledge | Skill | Attitude |
|-----------|-------|----------|
| 87.27     | 86.67 | 81.82    |



## Student Exit Survey (2016-17)

| Knowledge | Skill | Attitude |
|-----------|-------|----------|
| 88.21     | 83.08 | 81.92    |



## Faculty Survey (2016-17)

| Knowledge | Skill | Attitude |
|-----------|-------|----------|
| 91.00     | 85.00 | 83.50    |



## **Employer Survey (2016-17)**

| Knowledge | Skill | Attitude |
|-----------|-------|----------|
| 86.67     | 90.83 | 90.00    |



| Knowledge | Skill | Attitude |
|-----------|-------|----------|
| 88.29     | 86.39 | 84.31    |









## **M.Tech. - Computer Networks and Information Security:**

(In the order of 2015-16, 2016-17, 2017-18, 2018-19 and 2019-20)







# **MCA Program**

# **Master of Computer Applications**

(In the order of 2015-16, 2016-17, 2017-18, 2018-19 and 2019-20)





#### **Student Exit Survey (2015-16)**

| Knowledge | Skill | Attitude |
|-----------|-------|----------|
| 85.51     | 87.32 | 84.87    |



### Faculty Survey (2015-16)

| Knowledge | Skill | Attitude |
|-----------|-------|----------|
| 85.5      | 84.17 | 85.2     |



#### **Employer Survey (2015-16)**

| Knowledge | Skill | Attitude |
|-----------|-------|----------|
| 86.67     | 84.17 | 85       |



| Knowledge | Skill | Attitude |
|-----------|-------|----------|
| 85.98     | 84.95 | 85.07    |



| Knowledge | Sk