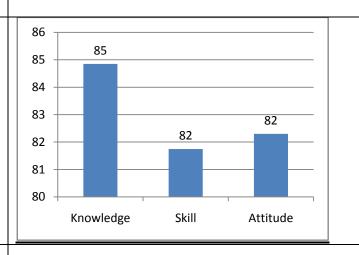

Survey (2016-17)

| Knowledge | Skill | Attitude |
|-----------|-------|----------|
| 85        | 85    | 86       |



### Alumni Survey (2017-18)

| Knowledge | Skills | Attitude |
|-----------|--------|----------|
| 84        | 81     | 83       |



# **Student Exit Survey (2017-18)**

| Knowledge | Skills | Attitude |
|-----------|--------|----------|
| 89        | 83     | 81       |



# Faculty Survey (2017-18)

| Knowledge | Skills | Attitude |
|-----------|--------|----------|
| 87        | 85     | 82       |



# **Employer Survey (2017-18)**

| Knowledge | Skills | Attitude |
|-----------|--------|----------|
| 80.00     | 77.50  | 83.00    |



### Summary Survey (2017-18)

| Knowledge | Skills | Attitude |
|-----------|--------|----------|
| 85        | 82     | 82       |



### Alumni Survey (2018-19)

| Knowledge | Skills | Attitude |
|-----------|--------|----------|
| 68.83     | 65 12  | 69 49    |



# **Student Exit Survey (2018-19)**

| Knowledge | Skills | Attitude |
|-----------|--------|----------|
| 74.90     | 75.41  | 76.40    |



### Faculty Survey (2018-19)

| Knowledge | Skills | Attitude |
|-----------|--------|----------|
| 89.41     | 85.92  | 86.67    |



# **Employer Survey (2018-19)**

| Knowledge | Skills | Attitude |
|-----------|--------|----------|
| 86.67     | 89.58  | 89.33    |



### Summary Survey (2018-19)

| Knowledge | Skills | Attitude |
|-----------|--------|----------|
| 79.95     | 79.01  | 80.47    |



# Alumni Survey (2019-20)

| Knowledge | Skills | Attitude |
|-----------|--------|----------|
| 84        | 86