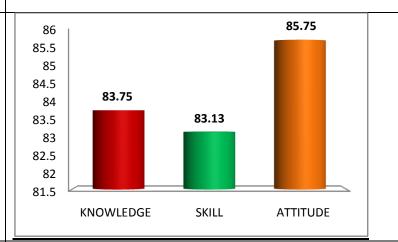

------|----------|
| 85.51     | 87.32 | 84.87    |



### Faculty Survey (2015-16)

| Knowledge | Skill | Attitude |
|-----------|-------|----------|
| 85.5      | 84.17 | 85.2     |



#### **Employer Survey (2015-16)**

| Knowledge | Skill | Attitude |
|-----------|-------|----------|
| 86.67     | 84.17 | 85       |



| Knowledge | Skill | Attitude |
|-----------|-------|----------|
| 85.98     | 84.95 | 85.07    |



| Knowledge | Skill | Attitude |
|-----------|-------|----------|
| 99 NO     | 87 38 | 86.48    |



#### **Student Exit Survey (2016-17)**

| Knowledge | Skill | Attitude |
|-----------|-------|----------|
| 87.8      | 84.72 | 85.81    |



## Faculty Survey (2016-17)

| Knowledge | Skill | Attitude |
|-----------|-------|----------|
| 83.75     | 83.13 | 85.75    |



## **Employer Survey (2016-17)**

| Knowledge | Skill | Attitude |
|-----------|-------|----------|
| 86.67     | 82.78 | 88       |



| Knowledge | Skill | Attitude |
|-----------|-------|----------|
| 86.78     | 84.5  | 86.5     |



| Knowledge | Skill | Attitude |
|-----------|-------|----------|
| 88.72     | 86.54 | 86.77    |



## **Student Exit Survey (2017-18)**

| Knowledge | Skill | Attitude |
|-----------|-------|----------|
| 87.62     | 88    | 86.97    |



## Faculty Survey (2017-18)

| Knowledge | Skill | Attitude |
|-----------|-------|----------|
| 87.5      | 86.94 | 84.33    |



## **Employer Survey (2017-18)**

| Knowledge | Skill | Attitude |
|-----------|-------|----------|
| 80.00     | 77.50 | 83.00    |



| Knowledge | Skill | Attitude |
|-----------|-----