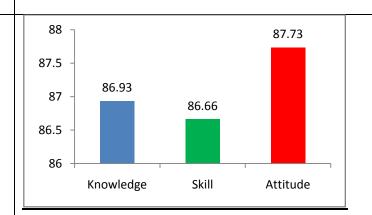

| Not Applicable                                                                                                        |
| Summary Survey (2015-16)           Knowledge         Skill         Attitude           87.22         87.40         87.25 | 87.45<br>87.4 -<br>87.35 -<br>87.3 -<br>87.25 -<br>87.2 -<br>87.15 -<br>87.15 -<br>87.1 -<br>Knowledge Skill Attitude |

## **Alumni Survey (2016-17)**

| Knowledge | Skill | Attitude |
|-----------|-------|----------|
| 86.38     | 88.7  | 86.66    |



## **Student Exit Survey (2016-17)**

| Knowledge | Skill | Attitude |
|-----------|-------|----------|
| 86.53     | 86.59 | 86.78    |



## Faculty Survey (2016-17)

| Knowledge | Skill | Attitude |
|-----------|-------|----------|
| 86.93     | 86.66 | 87.73    |



## **Employer Survey (2016-17)**

| Knowledge | Skill | Attitude |
|-----------|-------|----------|
| 83.33     | 83.13 | 86.75    |



### Summary Survey (2016-17)

| Knowledge | Skill | Attitude |
|-----------|-------|----------|
| 85.79     | 86.27 | 86.98    |
|           |       |          |



# Alumni Survey (2017-18)

| Knowledge | Skill | Attitude |
|-----------|-------|----------|
| 86.77     | 88.13 | 86.51    |



#### **Student Exit Survey (2017-18)**

| Knowledge | Skill | Attitude |
|-----------|-------|----------|
| 84.81     | 85.85 | 88.33    |



### Faculty Survey (2017-18)

| Knowledge | Skill | Attitude |
|-----------|-------|----------|
| 86.83     | 87.1  | 87.8     |



# **Employer Survey (2017-18)**

| Knowledge | Skills | Attitude |
|-----------|--------|-----