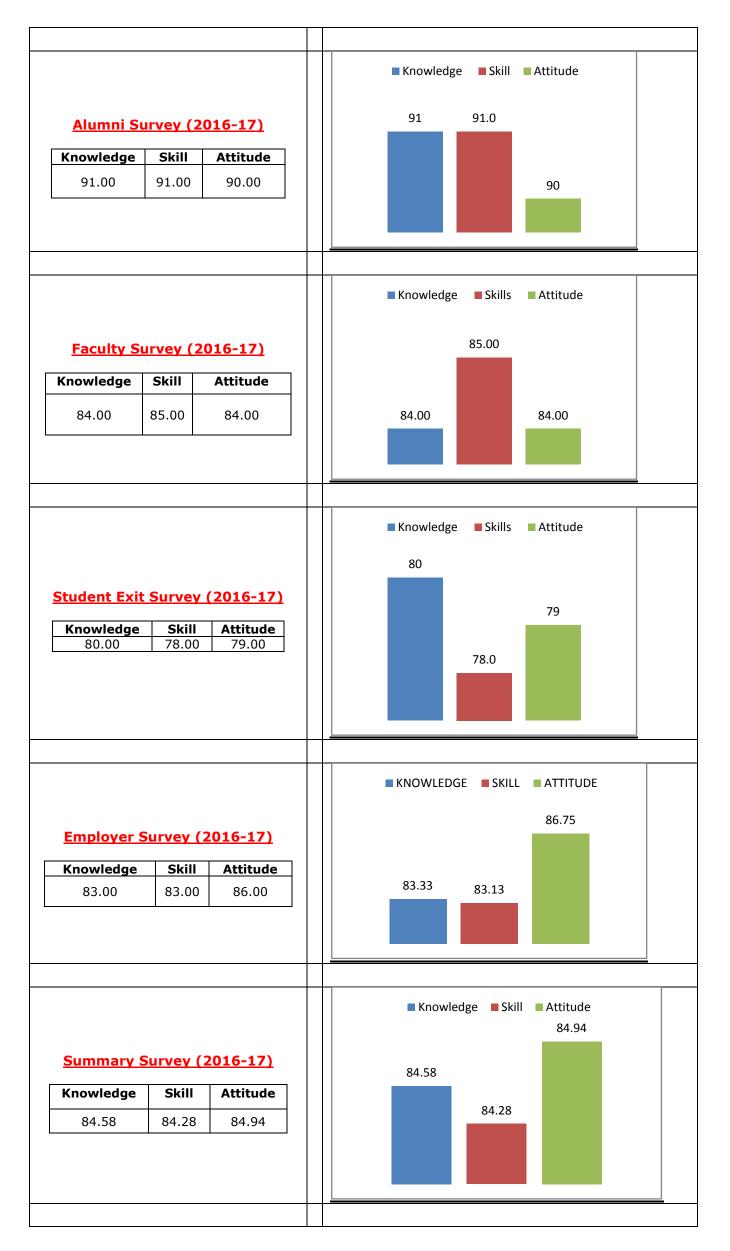

### Alumni Survey (2019-20)

| Knowledge | Skill | Attitude |
|-----------|-------|----------|
| 83.03     | 81.06 | 81.45    |



# Student Exit Survey (2019-20)

| Knowledge | Skill | Attitude |
|-----------|-------|----------|
| 80.69     | 82.57 | 82.95    |



### Faculty Survey (2019-20)

| Knowledge | Skill | Attitude |
|-----------|-------|----------|
| 89.78     | 83.91 | 84.87    |



### **Employer Survey (2019-20)**

| Knowledge | Skill | Attitude |
|-----------|-------|----------|
| 86.67     | 85.00 | 87.50    |



### Summary Survey (2019-20)

| Knowledge | Skill | Attitude |
|-----------|-------|----------|
| 85.04     | 83.14 | 84.19    |



# **B.Tech.- Electronics and Instrumentation Engineering:**

(In the order of 2015-16, 2016-17, 2017-18, 2018-19 and 2019-20)





### Alumni Survey (2017-18)

| Knowledge | Skills | Attitude |
|-----------|--------|----------|
| 91        | 89     | 89       |



# **Student Exit Survey (2017-18)**

| Knowledge | Skills | Attitude |
|-----------|--------|----------|
| 83        | 82     | 83       |



### Faculty Survey (2017-18)

| Knowledge | Skills | Attitude |
|-----------|--------|----------|
| 85        | 84     | 86       |



### **Employer Survey (2017-18)**

| Knowledge | Skills | Attitude |
|-----------|--------|----------|
| 80.00     | 77.50  | 83.00    |



# Summary Survey (2017-18)

| Knowledge | Skills | Attitude |
|-----------|--------|----------|
| 84.75     | 83.13  | 85.25    |



# **Alumni Survey (2018-19)**

| Knowledge | Skills | Attitude |
|-----------|--------|----------|
| 92        | 9