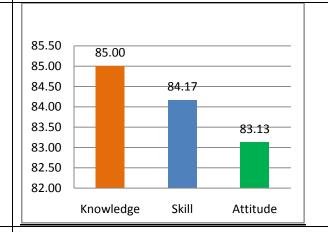

--|
| 89.17     | 85.42 | 85.00    |



#### Faculty Survey (2016-17)

| Knowledge | Skill | Attitude |
|-----------|-------|----------|
| 91.11     | 82.96 | 86.11    |



## **Employer Survey (2016-17)**

| Knowledge | Skills | Attitude |
|-----------|--------|----------|
| 86.67     | 90.83  | 90       |



| Knowledge | Skills | Attitude |
|-----------|--------|----------|
| 90.26     | 86.65  | 87.64    |









## **M.Tech. - Communication Systems:**

(In the order of 2015-16, 2016-17, 2017-18, 2018-19 and 2019-20)

## Alumni Survey (2015-16)

| Knowledge | Skill | Attitude |
|-----------|-------|----------|
| 87.62     | 85.71 | 83.57    |



#### **Student Exit Survey (2015-16)**

| Knowledge | Skill | Attitude |
|-----------|-------|----------|
| 85.00     | 84.17 | 83.13    |



#### Faculty Survey (2015-16)

| Knowledge | Skill | Attitude |
|-----------|-------|----------|
| 83.33     | 87.41 | 86.67    |



#### **Employer Survey (2015-16)**

| Knowledge | Skill | Attitude |
|-----------|-------|----------|
| 81.67     | 84.17 | 82.5     |



| Knowledge | Skill | Attitude |
|-----------|-------|----------|
| 84.41     | 85.36 | 83.97    |



| Knowledge | Skill | Attitude |
|-----------|-------|----------|
| 87.27     | 86.67 | 81.82    |



## Student Exit Survey (2016-17)

| Knowledge | Skill | Attitude |
|-----------|-------|----------|
| 88.21     | 83.08 | 81.92    |



## Faculty Survey (2016-17)

| Knowledge | Skill | Attitude |
|-----------|-------|----------|
| 91.00     | 85.00 | 83.50    |



## **Employer Survey (2016-17)**

| Knowledge | Skill |