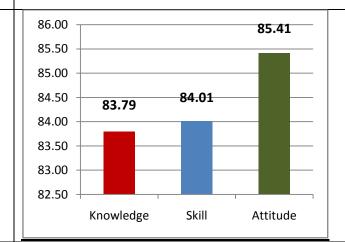

--|-------|----------|
| 86.67     | 90.83 | 90.00    |



# Summary Survey (2016-17)

| Knowledge | Skill  | Attitude |
|-----------|--------|----------|
| 84.49     | 88.048 | 87.12    |





| Knowledge | Skill | Attitude |
|-----------|-------|----------|
| 80.00     | 77.50 | 83.00    |



# **Summary (2017-18)**

| Knowledge | Skill | Attitude |
|-----------|-------|----------|
| 82.47     | 82.86 | 81.99    |





| Knowledge | Skill | Attitude |
|-----------|-------|----------|
| 78.33     | 73.50 | 75.00    |



#### **Student Exit Survey (2018-19)**

| Knowledge | Skill | Attitude |
|-----------|-------|----------|
| 74.29     | 76.00 | 74.29    |



#### Faculty Survey (2018-19)

| Knowledge | Skill | Attitude |
|-----------|-------|----------|
| 83.79     | 84.01 | 85.41    |



## **Employer Survey (2018-19)**

| Knowledge | Skill | Attitude |
|-----------|-------|----------|
| 86.67     | 89.58 | 89.33    |



| Knowledge | Skill | Attitude |
|-----------|-------|----------|
| 80.77     | 80.77 | 81.01    |





## **M.Tech.-Software Engineering:**

(In the order of 2015-16, 2016-17, 2017-18, 2018-19 and 2019-20)



| Knowledge | Skills | Attitude |
|-----------|--------|----------|
| 83.33     | 81.67  | 85.00    |



#### **Student Exit Survey (2015-16)**

| Knowledge | Skills | Attitude |
|-----------|--------|----------|
| 86.67     | 88.89  | 87.08    |



#### Faculty Survey (2015-16)

| Knowledge | Skills | Attitude |
|-----------|--------|----------|
| 86.67     | 88.89  | 83.33    |



### **Employer Survey (2015-16)**

| Knowledge | Skills | Attitude