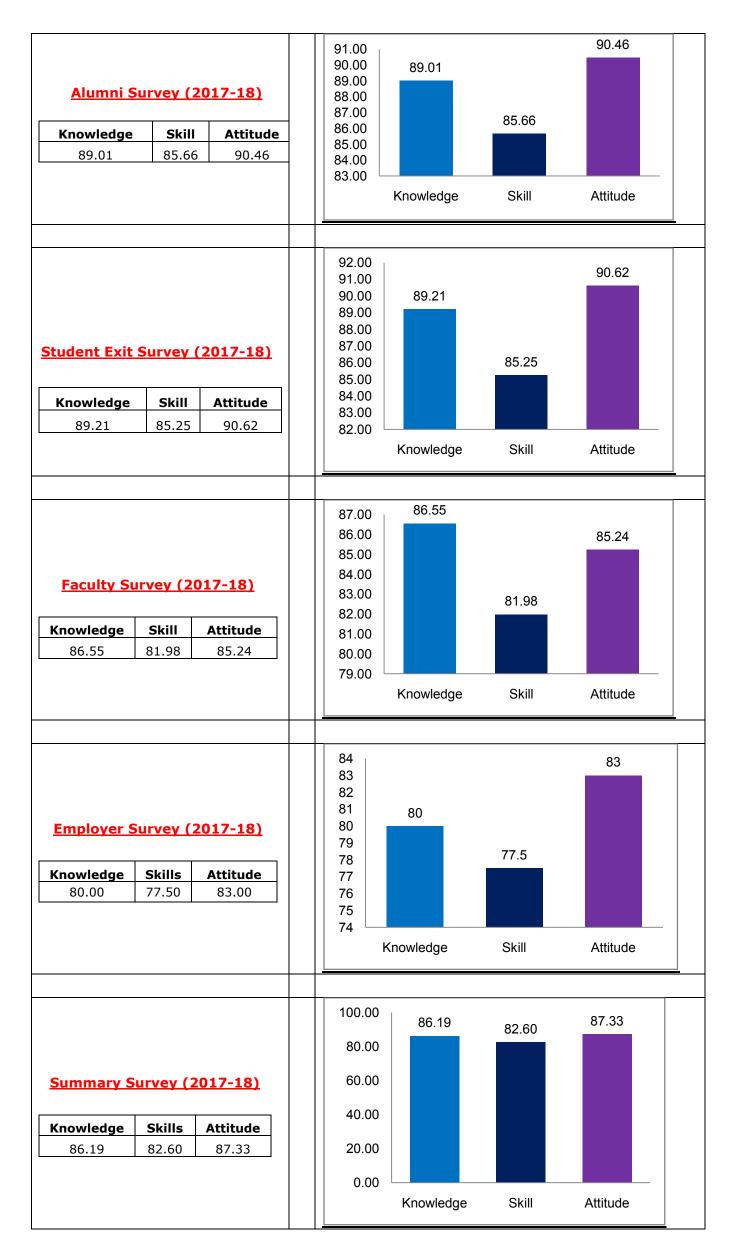

|     |
|          |                                                                                                                      |     |
|          |                                                                                                                      |     |
| Date:    |                                                                                                                      |     |
| Time:    | Signature                                                                                                            |     |

## II. Stakeholders' Feedback Analysis Reports

## **B.Tech. Programs**

## **B.Tech.-Civil Engineering**

(In the order of 2015-16, 2016-17, 2017-18, 2018-19 and 2019-20)











## **B.Tech.- Electrical and Electronics Engineering:**

(In the order of 2015-16, 2016-17, 2017-18, 2018-19 and 2019-20)





| <u>Alumni Su</u> | rvey (20  | <u>17-18)</u>       |
|------------------|-----------|---------------------|
| nowledge         | Skills    | Attitude            |
| 90.29            | 80.87     | 87.68               |
|                  |           |                     |
|                  |           |                     |
|                  |           |                     |
|                  |           |                     |
| nt Exit S        | Survey (2 | <u>2017-18)</u>     |
|                  | 1         |                     |
| wledge           | Skills    | Attitude            |
| 39.66            | 86.77     | 79.98               |
|