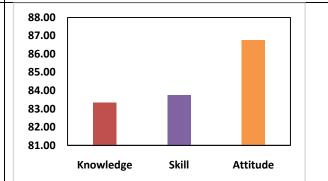

1. Knowledge

| 1.1 Knowledge<br>relevant to care                                   |                   |                   | ovides the d  | epth for cou  | rse progressi | on and are |
|---------------------------------------------------------------------|-------------------|-------------------|---------------|---------------|---------------|------------|
|                                                                     | 1                 | 2                 | 3             | 4             | 5             |            |
| Low                                                                 | 0                 | 0                 | •             | 0             | 0             | High       |
| 1.2 Teaching m                                                      | ethods adop       | ted help to a     | acquire the k | nowledge *    |               |            |
|                                                                     | 1                 | 2                 | 3             | 4             | 5             |            |
| Low                                                                 | 0                 | 0                 | 0             | •             | 0             | High       |
| 1.3 The quality                                                     | of teaching i     | n linking the     | knowledge (   | content to ap | oplication *  |            |
|                                                                     | 1                 | 2                 | 3             | 4             | 5             |            |
| Low                                                                 | 0                 | 0                 | 0             | 0             | •             | High       |
| 2. SKILLS                                                           |                   |                   |               |               |               |            |
| Theory and Laborato                                                 | ory courses conta | ain the content t | o develop     |               |               |            |
| 2.1. skills to Analyze problems and cases in the course / program * |                   |                   |               |               |               |            |
|                                                                     | 1                 | 2                 | 3             | 4             | 5             |            |
| Low                                                                 | 0                 | 0                 | 0             | •             | 0             | High       |

| 2.2 Design and                                                                                     | developmer      | nt of systems | and process   | ses *         |               |                 |
|----------------------------------------------------------------------------------------------------|-----------------|---------------|---------------|---------------|---------------|-----------------|
|                                                                                                    | 1               | 2             | 3             | 4             | 5             |                 |
| Low                                                                                                | 0               | 0             | 0             | 0             | •             | High            |
| 2.3 Problem so                                                                                     | lving skills in | the domain    | *             |               |               |                 |
|                                                                                                    | 1               | 2             | 3             | 4             | 5             |                 |
| Low                                                                                                | 0               | 0             | 0             | •             | 0             | High            |
| 2.4 Skills in devising experiment protocols/reports and communicate well with the domain experts * |                 |               |               |               |               |                 |
|                                                                                                    | 1               | 2             | 3             | 4             | 5             |                 |
| Low                                                                                                | 0               | 0             | 0             | •             | 0             | High            |
| 3. APPLICATION                                                                                     | N               |               |               |               |               |                 |
| 3.1 Ability to ap                                                                                  | ply new tool    | s and softwa  | re relevant t | o your labora | atory session | s or in project |
|                                                                                                    | 1               | 2             | 3             | 4             | 5             |                 |
| Low                                                                                                | 0               | 0             | 0             | •             | 0             | High            |

| 4.5 Courses/Pi                | rogram stimu   | lates you to | further acqu | iire skills and | knowledge      | in the domain * |
|-------------------------------|----------------|--------------|--------------|-----------------|----------------|-----------------|
|                               | 1              | 2            | 3            | 4               | 5              |                 |
| Low                           | 0              | 0            | 0            | 0               | •              | High            |
| Suggestions for technologies/ | tools etc to b | -            | _            |                 | nclusion of ne | ew courses/     |