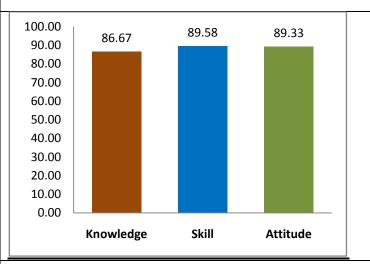

|                     |
| nmary S          | urvev (2  | 017-18)             |
| nmary S          | urvey (2  | <u>017-18)</u>      |
| mmary S          | urvey (2  | 017-18)<br>Attitude |
|                  | 1         |                     |

# Alumni Survey (2018-19)

| Knowledge | Skills | Attitude |
|-----------|--------|----------|
| 87.25     | 82.25  | 88.26    |



### Student Exit Survey (2018-19)

| Knowledge | Skills | Attitude |
|-----------|--------|----------|
| 81.91     | 82.41  | 83.78    |



## Faculty Survey (2018-19)

| Knowledge | Skills | Attitude |  |
|-----------|--------|----------|--|
| 81.43     | 83.24  | 85.14    |  |



### **Employer Survey (2018-19)**

| Knowledge | Skills | Attitude |
|-----------|--------|----------|
| 86.67     | 89.58  | 89.33    |



## Summary Survey (2018-19)

| Knowledge | Skills | Attitude |
|-----------|--------|----------|
| 84.31     | 84.37  | 86.63    |



| <u>Alumni Su</u>   | rvey (20        | <u>19-20)</u>  |          | 92.00<br>91.00<br>90.00<br>89.00 | 91.54         |         | 89.38      |          |
|--------------------|-----------------|----------------|----------|----------------------------------|---------------|---------|------------|----------|
| Knowledge          | Skills          | Attitude       |          | 88.00<br>87.00                   |               | 87.02   |            |          |
| 91.54              | 87.02           | 89.38          |          | 86.00<br>85.00                   |               |         |            |          |
| 71.54              | 07.02           | 07.50