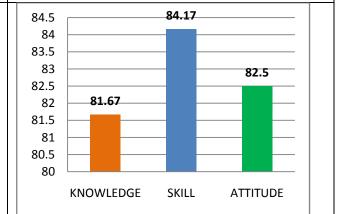

--|
| 86.67     | 90.83  | 90       |



| Knowledge | Skills | Attitude |
|-----------|--------|----------|
| 90.26     | 86.65  | 87.64    |









## **M.Tech. - Communication Systems:**

(In the order of 2015-16, 2016-17, 2017-18, 2018-19 and 2019-20)

## Alumni Survey (2015-16)

| Knowledge | Skill | Attitude |
|-----------|-------|----------|
| 87.62     | 85.71 | 83.57    |



#### **Student Exit Survey (2015-16)**

| Knowledge | Skill | Attitude |
|-----------|-------|----------|
| 85.00     | 84.17 | 83.13    |



#### Faculty Survey (2015-16)

| Knowledge | Skill | Attitude |
|-----------|-------|----------|
| 83.33     | 87.41 | 86.67    |



#### **Employer Survey (2015-16)**

| Knowledge | Skill | Attitude |
|-----------|-------|----------|
| 81.67     | 84.17 | 82.5     |



| Knowledge | Skill | Attitude |
|-----------|-------|----------|
| 84.41     | 85.36 | 83.97    |



| Knowledge | Skill | Attitude |
|-----------|-------|----------|
| 87.27     | 86.67 | 81.82    |



## Student Exit Survey (2016-17)

| Knowledge | Skill | Attitude |
|-----------|-------|----------|
| 88.21     | 83.08 | 81.92    |



## Faculty Survey (2016-17)

| Knowledge | Skill | Attitude |
|-----------|-------|----------|
| 91.00     | 85.00 | 83.50    |



## **Employer Survey (2016-17)**

| Knowledge | Skill | Attitude |
|-----------|-------|----------|
| 86.67     | 90.83 | 90.00    |



| Knowledge | Skill | Attitude |
|-----------|-------|----------|
| 88.29     | 86.39 | 84.31    |









## **M.Tech. - Computer Networks and Information Security:**

(In the order of 2015