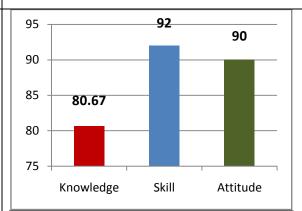

44 | 85.00    |



#### Faculty Survey (2019-20)

| Knowledge | Skill | Attitude |
|-----------|-------|----------|
| 96.67     | 93.33 | 94.17    |



### **Employer Survey (2019-20)**

| Knowledge | Skill | Attitude |
|-----------|-------|----------|
| 86.67     | 85.00 | 87.50    |



# Summary Survey (2019-20)

| Knowledge | Skill | Attitude |
|-----------|-------|----------|
| 89.91     | 88.66 | 86.56    |



# **M.Tech.-Electrical Power Systems:**

(In the order of 2015-16, 2016-17, 2017-18, 2018-19 and 2019-20)



### <u> Alumni Survey (2016-17)</u>

| Knowledge | Skill | Attitude |
|-----------|-------|----------|
| 83.34     | 78.75 | 79.38    |



# Student Exit Survey (2016-17)

| Knowledge | Skill | Attitude |
|-----------|-------|----------|
| 80.67     | 92.00 | 90.00    |



### Faculty Survey (2016-17)

| Knowledge | Skill | Attitude |
|-----------|-------|----------|
| 87.28     | 90.61 | 89.10    |



### **Employer Survey (2016-17)**

| Knowledge | Skill | Attitude |
|-----------|-------|----------|
| 86.67     | 90.83 | 90.00    |



# Summary Survey (2016-17)

| Knowledge | Skill  | Attitude |
|-----------|--------|----------|
| 84.49     | 88.048 | 87.12    |





| Knowledge | Skill | Attitude |
|-----------|-------|----------|
| 80.00     | 77.50 | 83.00    |



# **Summary (2017-18)**

| Knowledge | Skill | Attitude |
|-----------|-------|----------|
| 82.47     | 82.86 | 81.99    |





| Knowledge | Skill | Attitude |
|-----------|-------|----------|
| 78.33     | 73.50 | 75.00    |



#### **Student Exit Survey (2018-19)**

| Knowledge | Skill |