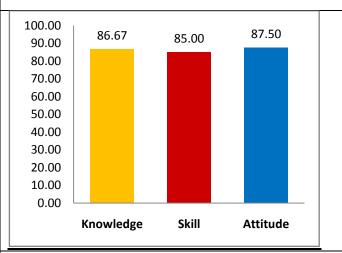

y (2018-19)**

| Knowledge | Skills | Attitude |
|-----------|--------|----------|
| 86.67     | 89.58  | 89.33    |



#### Summary Survey (2018-19)

| Knowledge | Skills | Attitude |
|-----------|--------|----------|
| 88.60     | 88.45  | 87.91    |



### Alumni Survey (2019-20)

| Knowledge | Skills | Attitude |
|-----------|--------|----------|
| 90 54     | 93 18  | 92.00    |



# **Student Exit Survey (2019-20)**

| Knowledge | Skills | Attitude |
|-----------|--------|----------|
| 92.20     | 88.33  | 88.11    |



#### Faculty Survey (2019-20)

| Knowledge | Skills | Attitude |
|-----------|--------|----------|
| 89.77     | 89.38  | 86.96    |



# Employer Survey (2019-20)

| Knowledge | Skills | Attitude |
|-----------|--------|----------|
| 86.67     | 85.00  | 87.50    |



### Summary Survey (2019-20)

| Knowledge | Skills | Attitude |
|-----------|--------|----------|
| 89.80     | 88.97  | 88.64    |



# **B.Tech.- Computer Science and Systems Engineering:**

(In the order of 2015-16, 2016-17, 2017-18, 2018-19 and 2019-20)

#### Alumni Survey (2015-16)

| Knowledge | Skill | Attitude |
|-----------|-------|----------|
| 85        | 82    | 84       |



#### **Student Exit Survey (2015-16)**

| Knowledge | Skill | Attitude |
|-----------|-------|----------|
| 88        | 88    | 87       |



#### Faculty Survey (2015-16)

| Knowledge | Skill | Attitude |
|-----------|-------|----------|
| 83        | 83    | 84       |



#### **Employer Survey (2015-16)**

| Knowledge | Skills | Attitude |
|-----------|--------|----------|
| 87        | 86     | 87