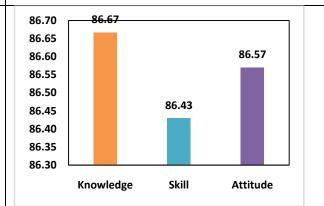

<br>85.0<br>84.0<br>83.0<br>82.0<br>81.0                 | 85.0                                      | 82.2<br>Skill  | 85.0<br>Attitude  |  |







# **B.Tech.- Computer Science and Engineering:**

(In the order of 2015-16, 2016-17, 2017-18, 2018-19 and 2019-20)

### Alumni Survey (2015-16)

| Knowledge | Skill | Attitude |
|-----------|-------|----------|
| 88.85     | 88.36 | 87.81    |



# Student Exit Survey (2015-16)

| Knowledge | Skill | Attitude |
|-----------|-------|----------|
| 89.54     | 89.51 | 90.17    |



#### Faculty Survey (2015-16)

| Knowledge | Skill | Attitude |
|-----------|-------|----------|
| 87.83     | 88.06 | 86.72    |



### **Employer Survey (2015-16)**

| Knowledge | Skill | Attitude |
|-----------|-------|----------|
| 86.67     | 86.43 | 86.57    |



# Summary Survey (2015-16)

| Knowledge | Skill | Attitude |
|-----------|-------|----------|
| 88.22     | 88.09 | 87.82    |



#### Alumni Survey (2016-17)

| Knowledge | Skill | Attitude |
|-----------|-------|----------|
| 89.18     | 89.72 | 89.57    |



### **Student Exit Survey (2016-17)**

| Knowledge | Skill | Attitude |
|-----------|-------|----------|
| 86.11     | 84.88 | 85.69    |



#### Faculty Survey (2016-17)

| Knowledge | Skill | Attitude |
|-----------|-------|----------|
| 89.55     | 89.61 | 89.86    |



# **Employer Survey (2016-17)**

| Knowledge | Skill | Attitude |
|-----------|-------|----------|
| 83 33     | 83.75 | 86.75    |



### Summary Survey (2016-17)

| Knowledge | Skill | Attitude |
|-----------|-------|----------|
| 87.04     | 86.99 | 87.97