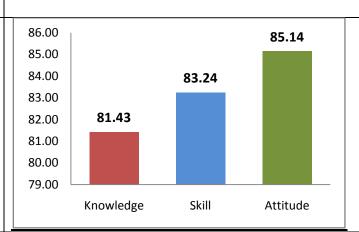

|                  |           |                     |
|                  |           |                     |
|                  |           |                     |
| nmary S          | urvev (2  | 017-18)             |
| nmary S          | urvey (2  | <u>017-18)</u>      |
| mmary S          | urvey (2  | 017-18)<br>Attitude |
|                  | 1         |                     |

# Alumni Survey (2018-19)

| Knowledge | Skills | Attitude |
|-----------|--------|----------|
| 87.25     | 82.25  | 88.26    |



### Student Exit Survey (2018-19)

| Knowledge | Skills | Attitude |
|-----------|--------|----------|
| 81.91     | 82.41  | 83.78    |



## Faculty Survey (2018-19)

| Knowledge | Skills | Attitude |  |
|-----------|--------|----------|--|
| 81.43     | 83.24  | 85.14    |  |



### **Employer Survey (2018-19)**

| Knowledge | Skills | Attitude |
|-----------|--------|----------|
| 86.67     | 89.58  | 89.33    |



## Summary Survey (2018-19)

| Knowledge | Skills | Attitude |
|-----------|--------|----------|
| 84.31     | 84.37  | 86.63    |



| <u>Alumni Su</u>   | rvey (20        | <u>19-20)</u>  |          | 92.00<br>91.00<br>90.00<br>89.00 | 91.54         |         | 89.38      |          |
|--------------------|-----------------|----------------|----------|----------------------------------|---------------|---------|------------|----------|
| Knowledge          | Skills          | Attitude       |          | 88.00<br>87.00                   |               | 87.02   |            |          |
| 91.54              | 87.02           | 89.38          |