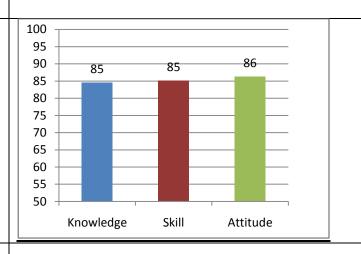

# STUDENT EXIT SURVEY ON CURRICULUM

You are requested to give your prudent feedback on the following by selecting appropriate option

| Tou are requested to give your prudent reedback on the following by selecting appropriate option |
|--------------------------------------------------------------------------------------------------|
| Name:                                                                                            |
| BALA CHANDRA                                                                                     |
|                                                                                                  |
| Roll Number:                                                                                     |
| 11121A1502                                                                                       |
|                                                                                                  |
| Year/Semester:                                                                                   |
| 4/2                                                                                              |
|                                                                                                  |
| Department:                                                                                      |
| CSSE                                                                                             |
|                                                                                                  |
| Branch:                                                                                          |
| CSSE                                                                                             |
|                                                                                                  |
| I. KNOWLEDGE                                                                                     |

| i. Knowledge in the courses studied provides the depth for course progression and are relevant to career aspirations. |
|-----------------------------------------------------------------------------------------------------------------------|
| O 1                                                                                                                   |
| O 2                                                                                                                   |
| ○ 3                                                                                                                   |
| 4                                                                                                                     |
| O 5                                                                                                                   |
| ii. Teaching methods adopted help to acquire the knowledge.                                                           |
| O 1                                                                                                                   |
| O 2                                                                                                                   |
| ○ 3                                                                                                                   |
| O 4                                                                                                                   |
| 5                                                                                                                     |
| iii. The quality of teaching in linking the knowledge content to application.                                         |
| O 1                                                                                                                   |
| O 2                                                                                                                   |
| O 3                                                                                                                   |
| O 4                                                                                                                   |
|                                                                                                                       |
| II. SKILLS                                                                                                            |
| i. Theory and Laboratory courses contain the content to develop                                                       |

| a. Skills to Analyze problems and cases in the course / program |
|-----------------------------------------------------------------|
| O 1                                                             |
| O 2                                                             |
| ○ 3                                                             |
| 4                                                               |
| O 5                                                             |
| b. Design and development of systems and processes              |
|                                                                 |
| O 1                                                             |
| O 2                                                             |
| ○ 3                                                             |
| 4                                                               |
| O 5                                                             |
| a. Drahlam asking akilla in the democin                         |
| c. Problem solving skills in the domain                         |
| O 1                                                             |
| O 2                                                             |
| ○ 3                                                             |
| O 4                                                             |
|                                                                 |
|                                                                 |

| d. Skills in devising experiment protocols/reports and communicate well with the domain experts.                            |
|-----------------------------------------------------------------------------------------------------------------------------|
| O 1                                                                                                                         |
| O 2                                                                                                                         |
| ○ 3                                                                                                                         |
| 4                                                                                                                           |
| ○ 5                                                                                                                         |
| III. APPLICATION                                                                                                            |
| <ul> <li>i. Ability to apply new tools and software relevant to your<br/>laboratory sessions or in project work.</li> </ul> |
| O 1                                                                                                                         |
| O 2                                                                                                                         |
| ○ 3                                                                                                                         |
| 4                                                                                                                           |
| O 5                                                                                                                         |
| ii. Ability to write case studies relevant to the course domain.                                                            |
| O 1                                                                                                                         |
| O 2                                                                                                                         |
| ○ 3                                                                                                                         |
| O 4                                                                                                                         |
| 5                                                                                                                           |
| IV. ATTITUDE                                                                                                                |

| a. Ability to work individually and in a team in a lab session and executing a project. |
|-----------------------------------------------------------------------------------------|
| O 1                                                                                     |
| O 2                                                                                     |
| O 3                                                                                     |
| 4                                                                                       |
| O 5                                                                                     |
| b. Course content prepares you to plan solutions for societal needs.                    |
| O 1                                                                                     |
| O 2                                                                                     |
| ○ 3                                                                                     |
| 4                                                                                       |
| O 5                                                                                     |
| c. Course content help you understand and create eco- friendly solutions                |
| O 1                                                                                     |
| O 2                                                                                     |
| ○ 3                                                                                     |
| O 4                                                                                     |
| 5                                                                                       |
|                                                                                         |

| d. Awareness to ethical code and practice                                                           |
|-----------------------------------------------------------------------------------------------------|
| O 1                                                                                                 |
| O 2                                                                                                 |
| ○ 3                                                                                                 |
| 4                                                                                                   |
| O 5                                                                                                 |
| e. Courses/Program stimulates you to further acquire skills and knowledge in the domain.            |
| O 1                                                                                                 |
| O 2                                                                                                 |
| ○ 3                                                                                                 |
| 4                                                                                                   |
| O 5                                                                                                 |
| Suggestions for inclusion of new courses/ technologies/ tools etc to be included in the curriculum: |
| Courses that focuses on emerging areas such as internet of things                                   |
|                                                                                                     |
| SUBMIT                                                                                              |
| Never submit passwords through Google Forms.                                                        |
|                                                                                                     |