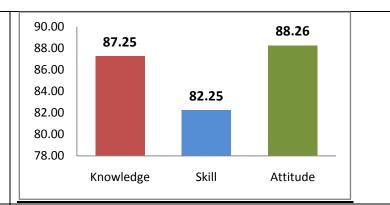

|
| <u>pioyei S</u>  | urvey (2  | <u>017-18)</u>      |
| wledge           | Skills    | Attitude            |
| 0.00             | 77.50     | 83.00               |
|                  |           |                     |
|                  |           |                     |
|                  |           |                     |
|                  |           |                     |
|                  |           |                     |
| nmary S          | urvev (2  | 017-18)             |
| nmary S          | urvey (2  | <u>017-18)</u>      |
| mmary S          | urvey (2  | 017-18)<br>Attitude |
|                  | 1         |                     |

# Alumni Survey (2018-19)

| Knowledge | Skills | Attitude |
|-----------|--------|----------|
| 87.25     | 82.25  | 88.26    |



### Student Exit Survey (2018-19)

| Knowledge | Skills | Attitude |
|-----------|--------|----------|
| 81.91     | 82.41  | 83.78    |



## Faculty Survey (2018-19)

| Knowledge | Skills | Attitude |  |
|-----------|--------|----------|--|
| 81.43     | 83.24  | 85.14    |  |



### **Employer Survey (2018-19)**

| Knowledge | Skills | Attitude |
|-----------|--------|----------|
| 86.67     | 89.58  | 89.33    |



## Summary Survey (2018-19)

| Knowledge | Skills | Attitude |
|-----------|--------|----------|
| 84.31     | 84.37  | 86.63    |



| <u>Alumni Su</u>   | rvey (20        | <u>19-20)</u>  |          | 92.00<br>91.00<br>90.00<br>89.00 | 91.54         |         | 89.38      |          |
|--------------------|-----------------|----------------|----------|-------------------