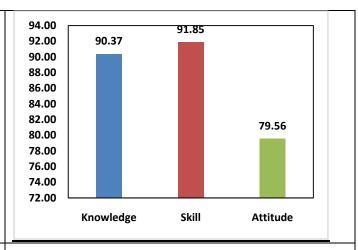

### Alumni Survey (2018-19)

| Knowledge | Skill | Attitude |
|-----------|-------|----------|
| 86.67     | 86.04 | 85.00    |



### **Student Exit Survey (2018-19)**

| Knowledge | Skill | Attitude |
|-----------|-------|----------|
| 88.48     | 88.18 | 85.00    |



### Faculty Survey (2018-19)

| Knowledge | Skill | Attitude |
|-----------|-------|----------|
| 91.43     | 89.05 | 89.29    |



# **Employer Survey (2018-19)**

| Knowledge | Skill | Attitude |
|-----------|-------|----------|
| 86.67     | 89.58 | 89.33    |



# Summary Survey (2018-19)

| Knowledge | Skill | Attitude |
|-----------|-------|----------|
| 88.31     | 88.21 | 87.16    |



# Alumni Survey (2019-20)

| Knowledge | Skill | Attitude |
|-----------|-------|----------|
| 90.37     | 91.85 | 79.56    |



### **Student Exit Survey (2019-20)**

| Knowledge | Skill | Attitude |
|-----------|-------|----------|
| 85.93     | 84.44 | 85.00    |



#### Faculty Survey (2019-20)

| Knowledge | Skill | Attitude |
|-----------|-------|----------|
| 96.67     | 93.33 | 94.17    |



### **Employer Survey (2019-20)**

| Knowledge | Skill | Attitude |
|-----------|-------|----------|
| 86.67     | 85.00 | 87.50    |



# Summary Survey (2019-20)

| Knowledge | Skill | Attitude |
|-----------|-------|----------|
| 89.91     | 88.66 | 86.56    |



# **M.Tech.-Electrical Power Systems:**

(In the order of 2015-16, 2016-17, 2017-18, 2018-19 and 2019-20)



### <u> Alumni Survey (2016-17)</u>

| Knowledge | Skill | Attitude |
|-----------|-------|----------|
| 83.34     | 78.75 | 79.38    |



# Student