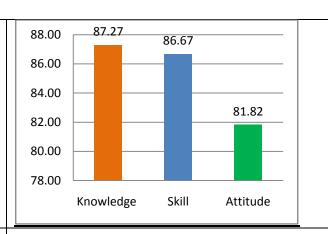

er of 2015-16, 2016-17, 2017-18, 2018-19 and 2019-20)

## Alumni Survey (2015-16)

| Knowledge | Skill | Attitude |
|-----------|-------|----------|
| 87.62     | 85.71 | 83.57    |



#### **Student Exit Survey (2015-16)**

| Knowledge | Skill | Attitude |
|-----------|-------|----------|
| 85.00     | 84.17 | 83.13    |



#### Faculty Survey (2015-16)

| Knowledge | Skill | Attitude |
|-----------|-------|----------|
| 83.33     | 87.41 | 86.67    |



#### **Employer Survey (2015-16)**

| Knowledge | Skill | Attitude |
|-----------|-------|----------|
| 81.67     | 84.17 | 82.5     |



| Knowledge | Skill | Attitude |
|-----------|-------|----------|
| 84.41     | 85.36 | 83.97    |



| Knowledge | Skill | Attitude |
|-----------|-------|----------|
| 87.27     | 86.67 | 81.82    |



## Student Exit Survey (2016-17)

| Knowledge | Skill | Attitude |
|-----------|-------|----------|
| 88.21     | 83.08 | 81.92    |



## Faculty Survey (2016-17)

| Knowledge | Skill | Attitude |
|-----------|-------|----------|
| 91.00     | 85.00 | 83.50    |



## **Employer Survey (2016-17)**

| Knowledge | Skill | Attitude |
|-----------|-------|----------|
| 86.67     | 90.83 | 90.00    |



| Knowledge | Skill | Attitude |
|-----------|-------|----------|
| 88.29     | 86.39 | 84.31    |









## **M.Tech. - Computer Networks and Information Security:**

(In the order of 2015-16, 2016-17, 2017-18, 2018-19 and 2019-20)







# **MCA Program**

# **Master of Computer Applications**

(In the order of 2015-16, 2016-17, 2017-18, 2018-19 and 2019-20)





#### **Student Exit Surve