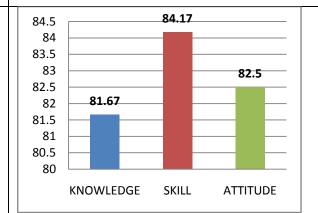

1. Knowledge

| 1.1 Knowledge<br>relevant to care                                   |                   |                   | ovides the d  | epth for cou  | rse progressi | on and are |
|---------------------------------------------------------------------|-------------------|-------------------|---------------|---------------|---------------|------------|
|                                                                     | 1                 | 2                 | 3             | 4             | 5             |            |
| Low                                                                 | 0                 | 0                 | •             | 0             | 0             | High       |
| 1.2 Teaching m                                                      | ethods adop       | ted help to a     | acquire the k | nowledge *    |               |            |
|                                                                     | 1                 | 2                 | 3             | 4             | 5             |            |
| Low                                                                 | 0                 | 0                 | 0             | •             | 0             | High       |
| 1.3 The quality                                                     | of teaching i     | n linking the     | knowledge (   | content to ap | oplication *  |            |
|                                                                     | 1                 | 2                 | 3             | 4             | 5             |            |
| Low                                                                 | 0                 | 0                 | 0             | 0             | •             | High       |
| 2. SKILLS                                                           |                   |                   |               |               |               |            |
| Theory and Laborato                                                 | ory courses conta | ain the content t | o develop     |               |               |            |
| 2.1. skills to Analyze problems and cases in the course / program * |                   |                   |               |               |               |            |
|                                                                     | 1                 | 2                 | 3             | 4             | 5             |            |
| Low                                                                 | 0                 | 0                 | 0             | •             | 0             | High       |

| 2.2 Design and                                                                                     | developmer      | nt of systems | and process   | ses *         |               |                 |
|----------------------------------------------------------------------------------------------------|-----------------|---------------|---------------|---------------|---------------|-----------------|
|                                                                                                    | 1               | 2             | 3             | 4             | 5             |                 |
| Low                                                                                                | 0               | 0             | 0             | 0             | •             | High            |
| 2.3 Problem so                                                                                     | lving skills in | the domain    | *             |               |               |                 |
|                                                                                                    | 1               | 2             | 3             | 4             | 5             |                 |
| Low                                                                                                | 0               | 0             | 0             | •             | 0             | High            |
| 2.4 Skills in devising experiment protocols/reports and communicate well with the domain experts * |                 |               |               |               |               |                 |
|                                                                                                    | 1               | 2             | 3             | 4             | 5             |                 |
| Low                                                                                                | 0               | 0             | 0             | •             | 0             | High            |
| 3. APPLICATION                                                                                     | N               |               |               |               |               |                 |
| 3.1 Ability to ap                                                                                  | ply new tool    | s and softwa  | re relevant t | o your labora | atory session | s or in project |
|                                                                                                    | 1               | 2             | 3             | 4             | 5             |                 |
| Low                                                                                                | 0               | 0             | 0             | •             | 0             | High            |

| 4.5 Courses/Pi                | rogram stimu   | lates you to | further acqu | iire skills and | knowledge      | in the domain * |
|-------------------------------|----------------|--------------|--------------|-----------------|----------------|-----------------|
|                               | 1              | 2            | 3            | 4               | 5              |                 |
| Low                           | 0              | 0            | 0            | 0               | •              | High            |
| Suggestions for technologies/ | tools etc to b | -            | _            |                 | nclusion of ne | ew courses/     |