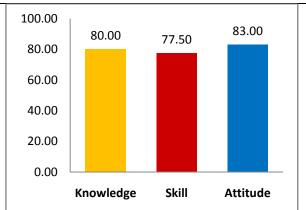

18-19 and 2019-20)



### <u> Alumni Survey (2016-17)</u>

| Knowledge | Skill | Attitude |
|-----------|-------|----------|
| 83.34     | 78.75 | 79.38    |



# Student Exit Survey (2016-17)

| Knowledge | Skill | Attitude |
|-----------|-------|----------|
| 80.67     | 92.00 | 90.00    |



### Faculty Survey (2016-17)

| Knowledge | Skill | Attitude |
|-----------|-------|----------|
| 87.28     | 90.61 | 89.10    |



### **Employer Survey (2016-17)**

| Knowledge | Skill | Attitude |
|-----------|-------|----------|
| 86.67     | 90.83 | 90.00    |



# Summary Survey (2016-17)

| Knowledge | Skill  | Attitude |
|-----------|--------|----------|
| 84.49     | 88.048 | 87.12    |





| Knowledge | Skill | Attitude |
|-----------|-------|----------|
| 80.00     | 77.50 | 83.00    |



# **Summary (2017-18)**

| Knowledge | Skill | Attitude |
|-----------|-------|----------|
| 82.47     | 82.86 | 81.99    |





| Knowledge | Skill | Attitude |
|-----------|-------|----------|
| 78.33     | 73.50 | 75.00    |



#### **Student Exit Survey (2018-19)**

| Knowledge | Skill | Attitude |
|-----------|-------|----------|
| 74.29     | 76.00 | 74.29    |



#### Faculty Survey (2018-19)

| Knowledge | Skill | Attitude |
|-----------|-------|----------|
| 83.79     | 84.01 | 85.41    |



## **Employer Survey (2018-19)**

| Knowledge | Skill | Attitude |
|-----------|-------|----------|
| 86.67     | 89.58 | 89.33    |



| Knowledge | Skill | Attitude |
|-----------|-------|----------|
| 80.77     | 80.77 | 81.01    |





## **M.Tech.-Software Engineering:**

(In the order