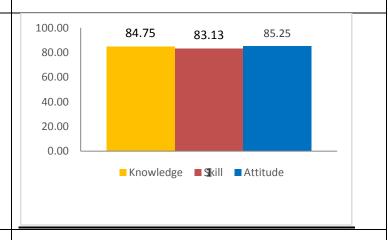

Electronics and Instrumentation Engineering:**

(In the order of 2015-16, 2016-17, 2017-18, 2018-19 and 2019-20)





### Alumni Survey (2017-18)

| Knowledge | Skills | Attitude |
|-----------|--------|----------|
| 91        | 89     | 89       |



# **Student Exit Survey (2017-18)**

| Knowledge | Skills | Attitude |
|-----------|--------|----------|
| 83        | 82     | 83       |



### Faculty Survey (2017-18)

| Knowledge | Skills | Attitude |
|-----------|--------|----------|
| 85        | 84     | 86       |



### **Employer Survey (2017-18)**

| Knowledge | Skills | Attitude |
|-----------|--------|----------|
| 80.00     | 77.50  | 83.00    |



# Summary Survey (2017-18)

| Knowledge | Skills | Attitude |
|-----------|--------|----------|
| 84.75     | 83.13  | 85.25    |



# **Alumni Survey (2018-19)**

| Knowledge | Skills | Attitude |
|-----------|--------|----------|
| 92        | 91     | 91       |



#### **Student Exit Survey (2018-19)**

| Knowledge | Skills | Attitude |
|-----------|--------|----------|
| 81        | 76     | 78       |



# Faculty Survey (2018-19)

| Knowledge | Skills | Attitude |
|-----------|--------|----------|
| 85        | 86     | 85       |



#### **Employer Survey (2018-19)**

| Knowledge | Skills | Attitude |
|-----------|--------|----------|
| 86.67     | 89.58  | 89.33    |



### Summary Survey (2018-19)

| Knowledge | Skills | Attitude |
|-----------|--------|----------|
| 86.17     | 85.65  | 85.83    |



# Alumni Survey (2019-20)

| Knowledge | Skills | Attitude |
|-----------|--------|----------|
| 93        |