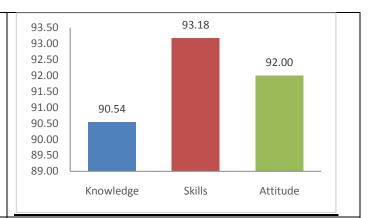

1. Knowledge

| 1.1 Knowledge<br>relevant to care                                   |                   |                   | ovides the d  | epth for cou  | rse progressi | on and are |
|---------------------------------------------------------------------|-------------------|-------------------|---------------|---------------|---------------|------------|
|                                                                     | 1                 | 2                 | 3             | 4             | 5             |            |
| Low                                                                 | 0                 | 0                 | •             | 0             | 0             | High       |
| 1.2 Teaching m                                                      | ethods adop       | ted help to a     | acquire the k | nowledge *    |               |            |
|                                                                     | 1                 | 2                 | 3             | 4             | 5             |            |
| Low                                                                 | 0                 | 0                 | 0             | •             | 0             | High       |
| 1.3 The quality                                                     | of teaching i     | n linking the     | knowledge (   | content to ap | oplication *  |            |
|                                                                     | 1                 | 2                 | 3             | 4             | 5             |            |
| Low                                                                 | 0                 | 0                 | 0             | 0             | •             | High       |
| 2. SKILLS                                                           |                   |                   |               |               |               |            |
| Theory and Laborato                                                 | ory courses conta | ain the content t | o develop     |               |               |            |
| 2.1. skills to Analyze problems and cases in the course / program * |                   |                   |               |               |               |            |
|                                                                     | 1                 | 2                 | 3             | 4             | 5             |            |
| Low                                                                 | 0                 | 0                 | 0             | •             | 0             | High       |

| 2.2 Design and                                                                                     | developmer      | nt of systems | and process   | ses *         |               |                 |
|----------------------------------------------------------------------------------------------------|-----------------|---------------|---------------|---------------|---------------|-----------------|
|                                                                                                    | 1               | 2             | 3             | 4             | 5             |                 |
| Low                                                                                                | 0               | 0             | 0             | 0             | •             | High            |
| 2.3 Problem so                                                                                     | lving skills in | the domain    | *             |               |               |                 |
|                                                                                                    | 1               | 2             | 3             | 4             | 5             |                 |
| Low                                                                                                | 0               | 0             | 0             | •             | 0             | High            |
| 2.4 Skills in devising experiment protocols/reports and communicate well with the domain experts * |                 |               |               |               |               |                 |
|                                                                                                    | 1               | 2             | 3             | 4             | 5             |                 |
| Low                                                                                                | 0               | 0             | 0             | •             | 0             | High            |
| 3. APPLICATION                                                                                     | N               |               |               |               |               |                 |
| 3.1 Ability to ap                                                                                  | ply new tool    | s and softwa  | re relevant t | o your labora | atory session | s or in project |
|                                                                                                    | 1               | 2             | 3             | 4             | 5             |                 |
| Low                                                                                                | 0               | 0             | 0             | •             | 0             | High            |

| 4.5 Courses/Pi                | rogram stimu   | lates you to | further acqu | iire skills and | knowledge      | in the domain * |
|-------------------------------|----------------|--------------|--------------|-----------------|----------------|-----------------|
|                               | 1              | 2            | 3            | 4               | 5              |                 |
| Low                           | 0              | 0            | 0            | 0               | •              | High            |
| Suggestions for technologies/ | tools etc to b | -            | _            |                 | nclusion of ne | ew courses/     |