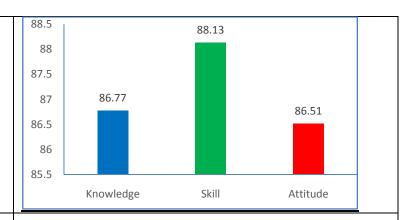

# STUDENT EXIT SURVEY ON CURRICULUM

You are requested to give your prudent feedback on the following by selecting appropriate option

| Tou are requested to give your prudent reedback on the following by selecting appropriate option |
|--------------------------------------------------------------------------------------------------|
| Name:                                                                                            |
| BALA CHANDRA                                                                                     |
|                                                                                                  |
| Roll Number:                                                                                     |
| 11121A1502                                                                                       |
|                                                                                                  |
| Year/Semester:                                                                                   |
| 4/2                                                                                              |
|                                                                                                  |
| Department:                                                                                      |
| CSSE                                                                                             |
|                                                                                                  |
| Branch:                                                                                          |
| CSSE                                                                                             |
|                                                                                                  |
| I. KNOWLEDGE                                                                                     |

| i. Knowledge in the courses studied provides the depth for course progression and are relevant to career aspirations. |
|-----------------------------------------------------------------------------------------------------------------------|
| O 1                                                                                                                   |
| O 2                                                                                                                   |
| ○ 3                                                                                                                   |
| 4                                                                                                                     |
| O 5                                                                                                                   |
| ii. Teaching methods adopted help to acquire the knowledge.                                                           |
| O 1                                                                                                                   |
| O 2                                                                                                                   |
| ○ 3                                                                                                                   |
| O 4                                                                                                                   |
| 5                                                                                                                     |
| iii. The quality of teaching in linking the knowledge content to application.                                         |
| O 1                                                                                                                   |
| O 2                                                                                                                   |
| O 3                                                                                                                   |
| O 4                                                                                                                   |
|                                                                                                                       |
| II. SKILLS                                                                                                            |
| i. Theory and Laboratory courses contain the content to develop                                                       |

| a. Skills to Analyze problems and cases in the course / program |
|-----------------------------------------------------------------|
| O 1                                                             |
| O 2                                                             |
| ○ 3                                                             |
| 4                                                               |
| O 5                                                             |
| b. Design and development of systems and processes              |
|                                                                 |
| O 1                                                             |
| O 2                                                             |
| ○ 3                                                             |
| 4                                                               |
| O 5                                                             |
| a. Drahlam asking akilla in the democin                         |
| c. Problem solving skills in the domain                         |
| O 1                                                             |
| O 2                                                             |
| ○ 3                                                             |
| O 4                                                             |
|                                                                 |
|                                                                 |

| d. Skills in devising experiment protocols/reports and communicate well with the domain experts.                            |
|-----------------------------------------------------------------------------------------------------------------------------|
| O 1                                                                                                                         |
| O 2                                                                                                                         |
| ○ 3                                                                                                                         |
| 4                                                                                                                           |
| ○ 5                                                                                                                         |
| III. APPLICATION                                                                                                            |
| <ul> <li>i. Ability to apply new tools and software relevant to your<br/>laboratory sessions or in project work.</li> </ul> |
| O 1                                                                                                                         |
| O 2                                                                                                                         |
| ○ 3                                                                                                                         |
| 4                                                                                                                           |
| O 5                                                                                                                         |
| ii. Ability to write case studies relevant to the course domain.                                                            |
| O 1                                                                                                                         |
| O 2                                                                                                                         |
| ○ 3                                                                                                                         |
| O 4                                                                                                                         |
| 5                                                                                                                           |
| IV. ATTITUDE                                                                                                                |

| a. Ability to work individually and in a team in a lab session and executing a project. |
|-----------------------------------------------------------------------------------------|
| O 1                                                                                     |
| O 2                                                                                     |
| O 3                                                                                     |
| 4                                                                                       |
| O 5                                                                                     |
| b. Course content prepares you to plan solutions for societal needs.                    |
| O 1                                                                                     |
| O 2                                                                                     |
| ○ 3                                                                                     |
| 4                                                                                       |
| O 5                                                                                     |
| c. Course content help you understand and create eco- friendly solutions                |
| O 1                                                                                     |
| O 2                                                                                     |
| ○ 3                                                                                     |
| O 4                                                                                     |
| 5                                                                                       |
|                                                                                         |

| d. Awareness to ethical code and practice                                                           |
|-----------------------------------------------------------------------------------------------------|
| O 1                                                                                                 |
| O 2                                                                                                 |
| ○ 3                                                                                                 |
| 4                                                                                                   |
| O 5                                                                                                 |
| e. Courses/Program stimulates you to further acquire skills and knowledge in the domain.            |
| O 1                                                                                                 |
| O 2                                                                                                 |
| ○ 3                                                                                                 |
| 4                                                                                                   |
| O 5                                                                                                 |
| Suggestions for inclusion of new courses/ technologies/ tools etc to be included in the curriculum: |
| Courses that focuses on emerging areas such as internet of things                                   |
|                                                                                                     |
| SUBMIT                                                                                              |
| Never submit passwords through Google Forms.                                                        |
|                                                                                                     |