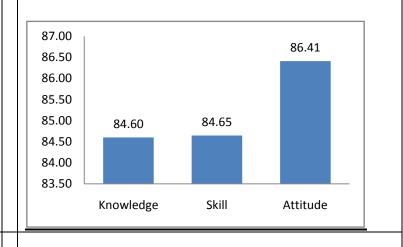

edge | Skill | Attitude |
|-----------|-------|----------|
| 85.79     | 86.27 | 86.98    |
|           |       |          |



# Alumni Survey (2017-18)

| Knowledge | Skill | Attitude |
|-----------|-------|----------|
| 86.77     | 88.13 | 86.51    |



#### **Student Exit Survey (2017-18)**

| Knowledge | Skill | Attitude |
|-----------|-------|----------|
| 84.81     | 85.85 | 88.33    |



### Faculty Survey (2017-18)

| Knowledge | Skill | Attitude |
|-----------|-------|----------|
| 86.83     | 87.1  | 87.8     |



# **Employer Survey (2017-18)**

| Knowledge | Skills | Attitude |
|-----------|--------|----------|
| 80.00     | 77.50  | 83.00    |



# Summary Survey (2017-18)

| Knowledge | Skills | Attitude |
|-----------|--------|----------|
| 84.60     | 84.65  | 86.41    |



| Alumni Survey (2018-19)  Knowledge Skill Attitude  87.18 88.33 87.18       | 88.5<br>88.33<br>87.5<br>87.18<br>87.18<br>87.18<br>87.18<br>Attitude                                                           |
|----------------------------------------------------------------------------|---------------------------------------------------------------------------------------------------------------------------------|
| Student Exit Survey (2018-19)  Knowledge Skill Attitude  86.12 85.41 87.86 | 88.5<br>88 -<br>87.5<br>87 -<br>86.5<br>86 -<br>85.5<br>85 -<br>84.5<br>84.5<br>84 -<br>Knowledge Skill Attitude                |
| Faculty Survey (2018-19)  Knowledge Skill Attitude  86.92 87.35 88         | 88.2<br>88.8<br>87.8<br>87.6<br>87.4<br>87.2<br>87<br>86.92<br>86.8<br>86.6<br>86.4<br>86.4<