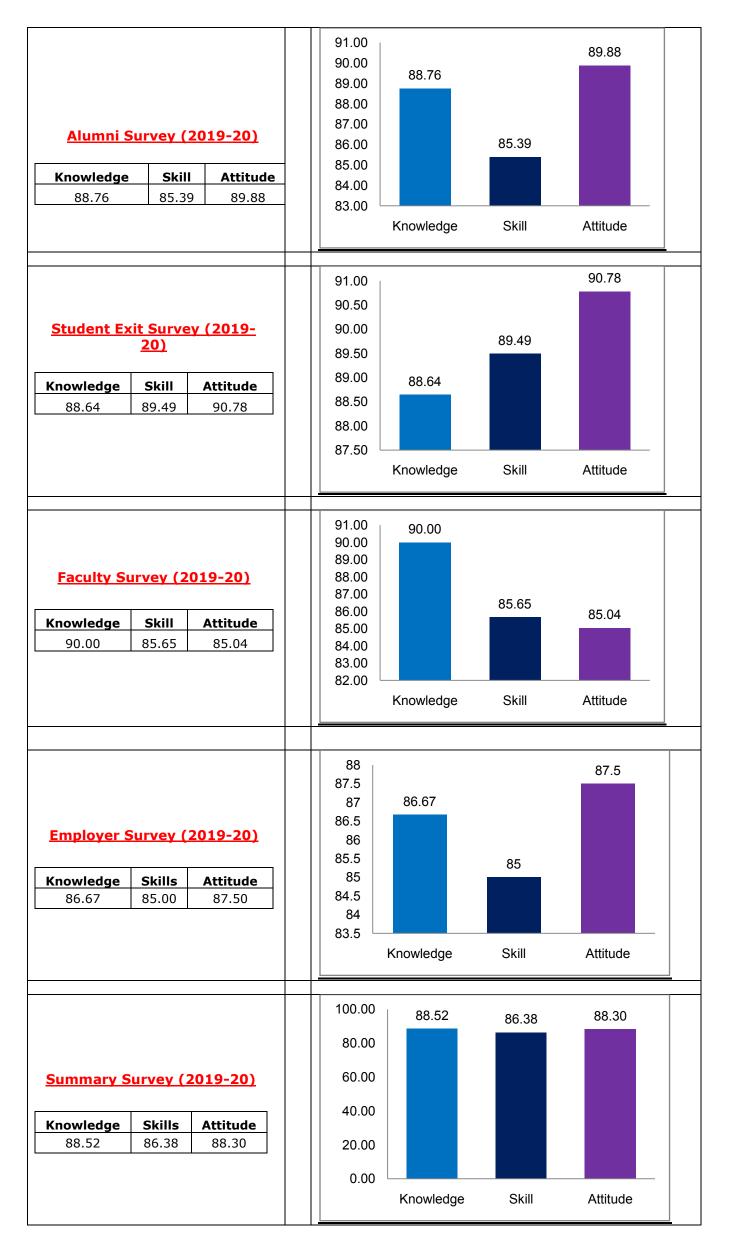

|     |
|          |                                                                                                                      |     |
|          |                                                                                                                      |     |
| Date:    |                                                                                                                      |     |
| Time:    | Signature                                                                                                            |     |

## II. Stakeholders' Feedback Analysis Reports

## **B.Tech. Programs**

## **B.Tech.-Civil Engineering**

(In the order of 2015-16, 2016-17, 2017-18, 2018-19 and 2019-20)











## **B.Tech.- Electrical and Electronics Engineering:**

(In the order of 2015-16, 2016-17, 2017-18, 2018-19 and 2019-20)





| <u>Alumni Su</u> | rvey (20  | <u>17-18)</u>       |
|------------------|-----------|---------------------|
| nowledge         | Skills    | Attitude            |
| 90.29            | 80.87     | 87.68               |
|                  |           |                     |
|                  |           |                     |
|                  |           |                     |
|                  |           |                     |
| nt Exit S        | Survey (2 | <u>2017-18)</u>     |
|                  | 1         |                     |
| wledge           | Skills    | Attitude            |
| 39.66            | 86.77     | 79.98               |
|