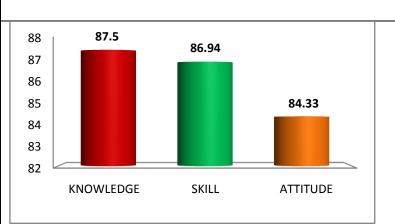

---|-------|----------|
| 87.8      | 84.72 | 85.81    |



## Faculty Survey (2016-17)

| Knowledge | Skill | Attitude |
|-----------|-------|----------|
| 83.75     | 83.13 | 85.75    |



## **Employer Survey (2016-17)**

| Knowledge | Skill | Attitude |
|-----------|-------|----------|
| 86.67     | 82.78 | 88       |



| Knowledge | Skill | Attitude |
|-----------|-------|----------|
| 86.78     | 84.5  | 86.5     |



| Knowledge | Skill | Attitude |
|-----------|-------|----------|
| 88.72     | 86.54 | 86.77    |



## **Student Exit Survey (2017-18)**

| Knowledge | Skill | Attitude |
|-----------|-------|----------|
| 87.62     | 88    | 86.97    |



## Faculty Survey (2017-18)

| Knowledge | Skill | Attitude |
|-----------|-------|----------|
| 87.5      | 86.94 | 84.33    |



## **Employer Survey (2017-18)**

| Knowledge | Skill | Attitude |
|-----------|-------|----------|
| 80.00     | 77.50 | 83.00    |



| Knowledge | Skill | Attitude |
|-----------|-------|----------|
| 85.87     | 84.68 | 84.88    |



| Knowledge | Skill | Attitude |
|-----------|-------|----------|
| 87.73     | 91.8  | 93.28    |



## Student Exit Survey (2018-19)

| Knowledge | Skill | Attitude |
|-----------|-------|----------|
| 82.82     | 80.34 | 82.395   |



## Faculty Survey (2018-19)

| Knowledge | Skill | Attitude |
|-----------|-------|----------|
| 89.09     | 86.97 | 68.485   |



### **Employer Survey (2018-19)**

| Knowledge | Skill | Attitude |
|-----------|-------|----------|
| 86.67     | 89.58 | 89.33    |



| Knowledge | Skill | Attitude |
|-----------|-------|