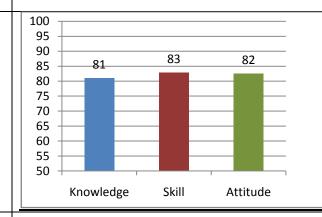

1. Knowledge

| 1.1 Knowledge<br>relevant to care                                   |                   |                   | ovides the d  | epth for cou  | rse progressi | on and are |
|---------------------------------------------------------------------|-------------------|-------------------|---------------|---------------|---------------|------------|
|                                                                     | 1                 | 2                 | 3             | 4             | 5             |            |
| Low                                                                 | 0                 | 0                 | •             | 0             | 0             | High       |
| 1.2 Teaching m                                                      | ethods adop       | ted help to a     | acquire the k | nowledge *    |               |            |
|                                                                     | 1                 | 2                 | 3             | 4             | 5             |            |
| Low                                                                 | 0                 | 0                 | 0             | •             | 0             | High       |
| 1.3 The quality                                                     | of teaching i     | n linking the     | knowledge (   | content to ap | oplication *  |            |
|                                                                     | 1                 | 2                 | 3             | 4             | 5             |            |
| Low                                                                 | 0                 | 0                 | 0             | 0             | •             | High       |
| 2. SKILLS                                                           |                   |                   |               |               |               |            |
| Theory and Laborato                                                 | ory courses conta | ain the content t | o develop     |               |               |            |
| 2.1. skills to Analyze problems and cases in the course / program * |                   |                   |               |               |               |            |
|                                                                     | 1                 | 2                 | 3             | 4             | 5             |            |
| Low                                                                 | 0                 | 0                 | 0             | •             | 0             | High       |

| 2.2 Design and                                                                                     | developmer      | nt of systems | and process   | ses *         |               |                 |
|----------------------------------------------------------------------------------------------------|-----------------|---------------|---------------|---------------|---------------|-----------------|
|                                                                                                    | 1               | 2             | 3             | 4             | 5             |                 |
| Low                                                                                                | 0               | 0             | 0             | 0             | •             | High            |
| 2.3 Problem so                                                                                     | lving skills in | the domain    | *             |               |               |                 |
|                                                                                                    | 1               | 2             | 3             | 4             | 5             |                 |
| Low                                                                                                | 0               | 0             | 0             | •             | 0             | High            |
| 2.4 Skills in devising experiment protocols/reports and communicate well with the domain experts * |                 |               |               |               |               |                 |
|                                                                                                    | 1               | 2             | 3             | 4             | 5             |                 |
| Low                                                                                                | 0               | 0             | 0             | •             | 0             | High            |
| 3. APPLICATION                                                                                     | N               |               |               |               |               |                 |
| 3.1 Ability to ap                                                                                  | ply new tool    | s and softwa  | re relevant t | o your labora | atory session | s or in project |
|                                                                                                    | 1               | 2             | 3             | 4             | 5             |                 |
| Low                                                                                                | 0               | 0             | 0             | •             | 0             | High            |

| 4.5 Courses/Pi                | rogram stimu   | lates you to | further acqu | iire skills and | knowledge      | in the domain * |
|-------------------------------|----------------|--------------|--------------|-----------------|----------------|-----------------|
|                               | 1              | 2            | 3            | 4               | 5              |                 |
| Low                           | 0              | 0            | 0            | 0               | •              | High            |
| Suggestions for technologies/ | tools etc to b | -            | _            |                 | nclusion of ne | ew courses/     |