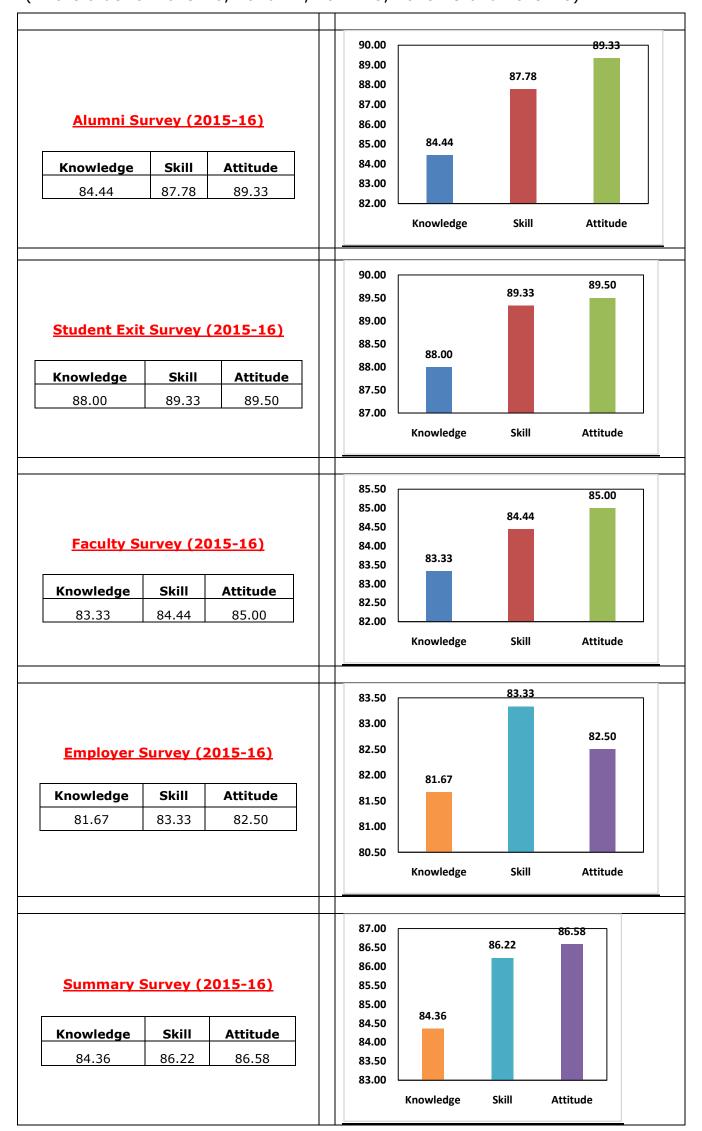

Alumni Survey (2019-20)

| Knowledge | Skills | Attitude |
|-----------|--------|----------|
| 84        | 86     | 86       |



### **Student Exit Survey (2019-20)**

| Knowledge | Skills | Attitude |
|-----------|--------|----------|
| 77        | 76     | 77       |



# Faculty Survey (2019-20)

| Knowledge | Skills | Attitude |
|-----------|--------|----------|
| 90        | 90.45  | 89.09    |



# **Employer Survey (2019-20)**

| Knowledge | Skills | Attitude |
|-----------|--------|----------|
| 86.67     | 85.00  | 87.50    |



# Summary Survey (2019-20)

| Knowledge | Skills | Attitude |
|-----------|--------|----------|
| 84        | 84     | 85       |



# M.Tech. Programs

# **M.Tech. - Computer Science:**

(In the order of 2015-16, 2016-17, 2017-18, 2018-19 and 2019-20)



|                        |            |                     | 87.50                                     | 87.27         |        |           |
|------------------------|------------|---------------------|-------------------------------------------|---------------|--------|-----------|
|                        |            |                     | 87.00                                     |               |        |           |
| Alumni Sı              | urvev (20: | 16-17)              | 00.50                                     |               |        |           |
|                        | -, ,===    | <u></u>             | 86.50                                     |               |        | 86.18     |
| nowledge               | Skill      | Attitude            | 86.00