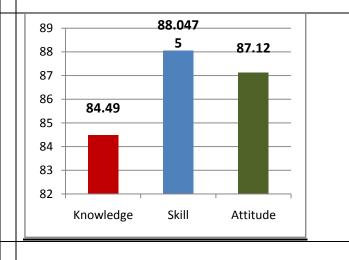

| 86.56    |



# **M.Tech.-Electrical Power Systems:**

(In the order of 2015-16, 2016-17, 2017-18, 2018-19 and 2019-20)



### <u> Alumni Survey (2016-17)</u>

| Knowledge | Skill | Attitude |
|-----------|-------|----------|
| 83.34     | 78.75 | 79.38    |



# Student Exit Survey (2016-17)

| Knowledge | Skill | Attitude |
|-----------|-------|----------|
| 80.67     | 92.00 | 90.00    |



### Faculty Survey (2016-17)

| Knowledge | Skill | Attitude |
|-----------|-------|----------|
| 87.28     | 90.61 | 89.10    |



### **Employer Survey (2016-17)**

| Knowledge | Skill | Attitude |
|-----------|-------|----------|
| 86.67     | 90.83 | 90.00    |



# Summary Survey (2016-17)

| Knowledge | Skill  | Attitude |
|-----------|--------|----------|
| 84.49     | 88.048 | 87.12    |





| Knowledge | Skill | Attitude |
|-----------|-------|----------|
| 80.00     | 77.50 | 83.00    |



# **Summary (2017-18)**

| Knowledge | Skill | Attitude |
|-----------|-------|----------|
| 82.47     | 82.86 | 81.99    |





| Knowledge | Skill | Attitude |
|-----------|-------|----------|
| 78.33     | 73.50 | 75.00    |



#### **Student Exit Survey (2018-19)**

| Knowledge | Skill | Attitude |
|-----------|-------|----------|
| 74.29     | 76.00 | 74.29    |



#### Faculty Survey (2018-19)

| Knowledge | Skill | Attitude |
|-----------|-------|----------|
| 83.79     | 84.01 | 85.41    |



## **Employer Survey (2018-19)**

| Knowledge | Skill | Attitude |
|-----------|-------|----------|
| 86.67     | 89.58 | 89.33    |



| Knowledge | Skill | Attitude |
|-----------|------