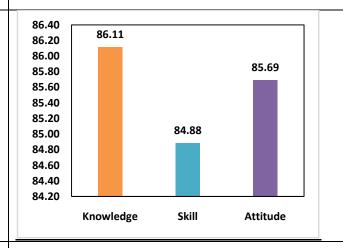

# STUDENT EXIT SURVEY ON CURRICULUM

You are requested to give your prudent feedback on the following by selecting appropriate option

| Tou are requested to give your prudent reedback on the following by selecting appropriate option |
|--------------------------------------------------------------------------------------------------|
| Name:                                                                                            |
| BALA CHANDRA                                                                                     |
|                                                                                                  |
| Roll Number:                                                                                     |
| 11121A1502                                                                                       |
|                                                                                                  |
| Year/Semester:                                                                                   |
| 4/2                                                                                              |
|                                                                                                  |
| Department:                                                                                      |
| CSSE                                                                                             |
|                                                                                                  |
| Branch:                                                                                          |
| CSSE                                                                                             |
|                                                                                                  |
| I. KNOWLEDGE                                                                                     |

| i. Knowledge in the courses studied provides the depth for course progression and are relevant to career aspirations. |
|-----------------------------------------------------------------------------------------------------------------------|
| O 1                                                                                                                   |
| O 2                                                                                                                   |
| ○ 3                                                                                                                   |
| 4                                                                                                                     |
| O 5                                                                                                                   |
| ii. Teaching methods adopted help to acquire the knowledge.                                                           |
| O 1                                                                                                                   |
| O 2                                                                                                                   |
| ○ 3                                                                                                                   |
| O 4                                                                                                                   |
| 5                                                                                                                     |
| iii. The quality of teaching in linking the knowledge content to application.                                         |
| O 1                                                                                                                   |
| O 2                                                                                                                   |
| O 3                                                                                                                   |
| O 4                                                                                                                   |
|                                                                                                                       |
| II. SKILLS                                                                                                            |
| i. Theory and Laboratory courses contain the content to develop                                                       |

| a. Skills to Analyze problems and cases in the course / program |
|-----------------------------------------------------------------|
| O 1                                                             |
| O 2                                                             |
| ○ 3                                                             |
| 4                                                               |
| O 5                                                             |
| b. Design and development of systems and processes              |
|                                                                 |
| O 1                                                             |
| O 2                                                             |
| ○ 3                                                             |
| 4                                                               |
| O 5                                                             |
| a. Drahlam asking akilla in the democin                         |
| c. Problem solving skills in the domain                         |
| O 1                                                             |
| O 2                                                             |
| ○ 3                                                             |
| O 4                                                             |
|                                                                 |
|                                                                 |

| d. Skills in devising experiment protocols/reports and communicate well with the domain experts.                            |
|-----------------------------------------------------------------------------------------------------------------------------|
| O 1                                                                                                                         |
| O 2                                                                                                                         |
| ○ 3                                                                                                                         |
| 4                                                                                                                           |
| ○ 5                                                                                                                         |
| III. APPLICATION                                                                                                            |
| <ul> <li>i. Ability to apply new tools and software relevant to your<br/>laboratory sessions or in project work.</li> </ul> |
| O 1                                                                                                                         |
| O 2                                                                                                                         |
| ○ 3                                                                                                                         |
| 4                                                                                                                           |
| O 5                                                                                                                         |
| ii. Ability to write case studies relevant to the course domain.                                                            |
| O 1                                                                                                                         |
| O 2                                                                                                                         |
| ○ 3                                                                                                                         |
| O 4                                                                                                                         |
| 5                                                                                                                           |
| IV. ATTITUDE                                                                                                                |

| a. Ability to work individually and in a team in a lab session and executing a project. |
|-----------------------------------------------------------------------------------------|
| O 1                                                                                     |
| O 2                                                                                     |
| O 3                                                                                     |
| 4                                                                                       |
| O 5                                                                                     |
| b. Course content prepares you to plan solutions for societal needs.                    |
| O 1                                                                                     |
| O 2                                                                                     |
| ○ 3                                                                                     |
| 4                                                                                       |
| O 5                                                                                     |
| c. Course content help you understand and create eco- friendly solutions                |
| O 1                                                                                     |
| O 2                                                                                     |
| ○ 3                                                                                     |
| O 4                                                                                     |
| 5                                                                                       |
|                                                                                         |

| d. Awareness to ethical code and practice                                                           |
|-----------------------------------------------------------------------------------------------------|
| O 1                                                                                                 |
| O 2                                                                                                 |
| ○ 3                                                                                                 |
| 4                                                                                                   |
| O 5                                                                                                 |
| e. Courses/Program stimulates you to further acquire skills and knowledge in the domain.            |
| O 1                                                                                                 |
| O 2                                                                                                 |
| ○ 3                                                                                                 |
| 4                                                                                                   |
| O 5                                                                                                 |
| Suggestions for inclusion of new courses/ technologies/ tools etc to be included in the curriculum: |
| Courses that focuses on emerging areas such as internet of things                                   |
|                                                                                                     |
| SUBMIT                                                                                              |
| Never submit passwords through Google Forms.                                                        |
|                                                                                                     |