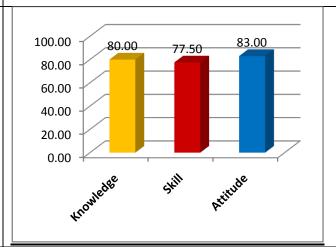

Survey (2016-17)**

| Knowledge | Skill | Attitude |
|-----------|-------|----------|
| 83        | 83    | 87       |



### Summary Survey (2016-17)

| Knowledge | Skill | Attitude |
|-----------|-------|----------|
| 85        | 85    | 86       |



### Alumni Survey (2017-18)

| Knowledge | Skills | Attitude |
|-----------|--------|----------|
| 84        | 81     | 83       |



# **Student Exit Survey (2017-18)**

| Knowledge | Skills | Attitude |
|-----------|--------|----------|
| 89        | 83     | 81       |



# Faculty Survey (2017-18)

| Knowledge | Skills | Attitude |
|-----------|--------|----------|
| 87        | 85     | 82       |



# **Employer Survey (2017-18)**

| Knowledge | Skills | Attitude |
|-----------|--------|----------|
| 80.00     | 77.50  | 83.00    |



### Summary Survey (2017-18)

| Knowledge | Skills | Attitude |
|-----------|--------|----------|
| 85        | 82     | 82       |



### Alumni Survey (2018-19)

| Knowledge | Skills | Attitude |
|-----------|--------|----------|
| 68.83     | 65 12  | 69 49    |



# **Student Exit Survey (2018-19)**

| Knowledge | Skills | Attitude |
|-----------|--------|----------|
| 74.90     | 75.41  | 76.40    |



### Faculty Survey (2018-19)

| Knowledge | Skills | Attitude |
|-----------|--------|----------|
| 89.41     | 85.92  | 86.67    |



# **Employer Survey (2018-19)**

| Knowledge | Skills | Attitude |
|-----------|--------|----------|
| 86.67     | 89.58  | 89.33    |



### Summary Survey (2018-19)

| Knowledge | Skills | Attitude |
|-----------|--------|----------|
| 79.95     | 79