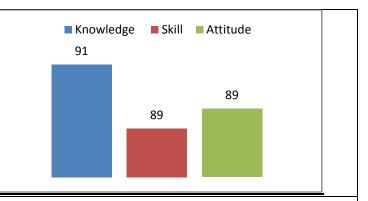

# Student Exit Survey (2019-20)

| Knowledge | Skill | Attitude |
|-----------|-------|----------|
| 80.69     | 82.57 | 82.95    |



### Faculty Survey (2019-20)

| Knowledge | Skill | Attitude |
|-----------|-------|----------|
| 89.78     | 83.91 | 84.87    |



### **Employer Survey (2019-20)**

| Knowledge | Skill | Attitude |
|-----------|-------|----------|
| 86.67     | 85.00 | 87.50    |



### Summary Survey (2019-20)

| Knowledge | Skill | Attitude |
|-----------|-------|----------|
| 85.04     | 83.14 | 84.19    |



# **B.Tech.- Electronics and Instrumentation Engineering:**

(In the order of 2015-16, 2016-17, 2017-18, 2018-19 and 2019-20)





### Alumni Survey (2017-18)

| Knowledge | Skills | Attitude |
|-----------|--------|----------|
| 91        | 89     | 89       |



# **Student Exit Survey (2017-18)**

| Knowledge | Skills | Attitude |
|-----------|--------|----------|
| 83        | 82     | 83       |



### Faculty Survey (2017-18)

| Knowledge | Skills | Attitude |
|-----------|--------|----------|
| 85        | 84     | 86       |



### **Employer Survey (2017-18)**

| Knowledge | Skills | Attitude |
|-----------|--------|----------|
| 80.00     | 77.50  | 83.00    |



# Summary Survey (2017-18)

| Knowledge | Skills | Attitude |
|-----------|--------|----------|
| 84.75     | 83.13  | 85.25    |



# **Alumni Survey (2018-19)**

| Knowledge | Skills | Attitude |
|-----------|--------|----------|
| 92        | 91     | 91       |



#### **Student Exit Survey (2018-19)**

| Knowledge | Skills | Attitude |
|-----------|--------|----------|
| 81