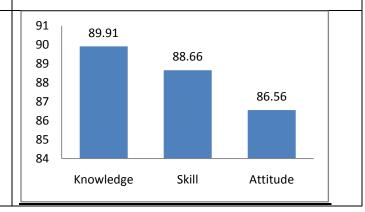

# Summary Survey (2018-19)

| Knowledge | Skill | Attitude |
|-----------|-------|----------|
| 88.31     | 88.21 | 87.16    |



# Alumni Survey (2019-20)

| Knowledge | Skill | Attitude |
|-----------|-------|----------|
| 90.37     | 91.85 | 79.56    |



### **Student Exit Survey (2019-20)**

| Knowledge | Skill | Attitude |
|-----------|-------|----------|
| 85.93     | 84.44 | 85.00    |



#### Faculty Survey (2019-20)

| Knowledge | Skill | Attitude |
|-----------|-------|----------|
| 96.67     | 93.33 | 94.17    |



### **Employer Survey (2019-20)**

| Knowledge | Skill | Attitude |
|-----------|-------|----------|
| 86.67     | 85.00 | 87.50    |



# Summary Survey (2019-20)

| Knowledge | Skill | Attitude |
|-----------|-------|----------|
| 89.91     | 88.66 | 86.56    |



# **M.Tech.-Electrical Power Systems:**

(In the order of 2015-16, 2016-17, 2017-18, 2018-19 and 2019-20)



### <u> Alumni Survey (2016-17)</u>

| Knowledge | Skill | Attitude |
|-----------|-------|----------|
| 83.34     | 78.75 | 79.38    |



# Student Exit Survey (2016-17)

| Knowledge | Skill | Attitude |
|-----------|-------|----------|
| 80.67     | 92.00 | 90.00    |



### Faculty Survey (2016-17)

| Knowledge | Skill | Attitude |
|-----------|-------|----------|
| 87.28     | 90.61 | 89.10    |



### **Employer Survey (2016-17)**

| Knowledge | Skill | Attitude |
|-----------|-------|----------|
| 86.67     | 90.83 | 90.00    |



# Summary Survey (2016-17)

| Knowledge | Skill  | Attitude |
|-----------|--------|----------|
| 84.49     | 88.048 | 87.12    |





| Knowledge