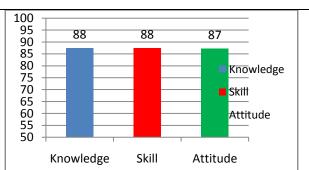

# STUDENT EXIT SURVEY ON CURRICULUM

You are requested to give your prudent feedback on the following by selecting appropriate option

| Tou are requested to give your prudent reedback on the following by selecting appropriate option |
|--------------------------------------------------------------------------------------------------|
| Name:                                                                                            |
| BALA CHANDRA                                                                                     |
|                                                                                                  |
| Roll Number:                                                                                     |
| 11121A1502                                                                                       |
|                                                                                                  |
| Year/Semester:                                                                                   |
| 4/2                                                                                              |
|                                                                                                  |
| Department:                                                                                      |
| CSSE                                                                                             |
|                                                                                                  |
| Branch:                                                                                          |
| CSSE                                                                                             |
|                                                                                                  |
| I. KNOWLEDGE                                                                                     |

| i. Knowledge in the courses studied provides the depth for course progression and are relevant to career aspirations. |
|-----------------------------------------------------------------------------------------------------------------------|
| O 1                                                                                                                   |
| O 2                                                                                                                   |
| ○ 3                                                                                                                   |
| 4                                                                                                                     |
| O 5                                                                                                                   |
| ii. Teaching methods adopted help to acquire the knowledge.                                                           |
| O 1                                                                                                                   |
| O 2                                                                                                                   |
| ○ 3                                                                                                                   |
| O 4                                                                                                                   |
| 5                                                                                                                     |
| iii. The quality of teaching in linking the knowledge content to application.                                         |
| O 1                                                                                                                   |
| O 2                                                                                                                   |
| O 3                                                                                                                   |
| O 4                                                                                                                   |
|                                                                                                                       |
| II. SKILLS                                                                                                            |
| i. Theory and Laboratory courses contain the content to develop                                                       |

| a. Skills to Analyze problems and cases in the course / program |
|-----------------------------------------------------------------|
| O 1                                                             |
| O 2                                                             |
| ○ 3                                                             |
| 4                                                               |
| O 5                                                             |
| b. Design and development of systems and processes              |
|                                                                 |
| O 1                                                             |
| O 2                                                             |
| ○ 3                                                             |
| 4                                                               |
| O 5                                                             |
| a. Drahlam asking akilla in the democin                         |
| c. Problem solving skills in the domain                         |
| O 1                                                             |
| O 2                                                             |
| ○ 3                                                             |
| O 4                                                             |
|                                                                 |
|                                                                 |

| d. Skills in devising experiment protocols/reports and communicate well with the domain experts.                            |
|-----------------------------------------------------------------------------------------------------------------------------|
| O 1                                                                                                                         |
| O 2                                                                                                                         |
| ○ 3                                                                                                                         |
| 4                                                                                                                           |
| ○ 5                                                                                                                         |
| III. APPLICATION                                                                                                            |
| <ul> <li>i. Ability to apply new tools and software relevant to your<br/>laboratory sessions or in project work.</li> </ul> |
| O 1                                                                                                                         |
| O 2                                                                                                                         |
| ○ 3                                                                                                                         |
| 4                                                                                                                           |
| O 5                                                                                                                         |
| ii. Ability to write case studies relevant to the course domain.                                                            |
| O 1                                                                                                                         |
| O 2                                                                                                                         |
| ○ 3                                                                                                                         |
| O 4                                                                                                                         |
| 5                                                                                                                           |
| IV. ATTITUDE                                                                                                                |

| a. Ability to work individually and in a team in a lab session and executing a project. |
|-----------------------------------------------------------------------------------------|
| O 1                                                                                     |
| O 2                                                                                     |
| O 3                                                                                     |
| 4                                                                                       |
| O 5                                                                                     |
| b. Course content prepares you to plan solutions for societal needs.                    |
| O 1                                                                                     |
| O 2                                                                                     |
| ○ 3                                                                                     |
| 4                                                                                       |
| O 5                                                                                     |
| c. Course content help you understand and create eco- friendly solutions                |
| O 1                                                                                     |
| O 2                                                                                     |
| ○ 3                                                                                     |
| O 4                                                                                     |
| 5                                                                                       |
|                                                                                         |

| d. Awareness to ethical code and practice                                                           |
|-----------------------------------------------------------------------------------------------------|
| O 1                                                                                                 |
| O 2                                                                                                 |
| ○ 3                                                                                                 |
| 4                                                                                                   |
| O 5                                                                                                 |
| e. Courses/Program stimulates you to further acquire skills and knowledge in the domain.            |
| O 1                                                                                                 |
| O 2                                                                                                 |
| ○ 3                                                                                                 |
| 4                                                                                                   |
| O 5                                                                                                 |
| Suggestions for inclusion of new courses/ technologies/ tools etc to be included in the curriculum: |
| Courses that focuses on emerging areas such as internet of things                                   |
|                                                                                                     |
| SUBMIT                                                                                              |
| Never submit passwords through Google Forms.                                                        |
|                                                                                                     |