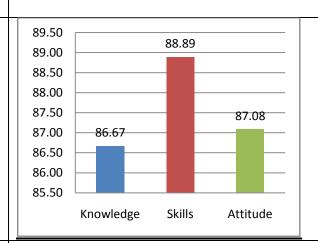

e |
|-----------|-------|----------|
| 74.29     | 76.00 | 74.29    |



#### Faculty Survey (2018-19)

| Knowledge | Skill | Attitude |
|-----------|-------|----------|
| 83.79     | 84.01 | 85.41    |



## **Employer Survey (2018-19)**

| Knowledge | Skill | Attitude |
|-----------|-------|----------|
| 86.67     | 89.58 | 89.33    |



| Knowledge | Skill | Attitude |
|-----------|-------|----------|
| 80.77     | 80.77 | 81.01    |





## **M.Tech.-Software Engineering:**

(In the order of 2015-16, 2016-17, 2017-18, 2018-19 and 2019-20)



| Knowledge | Skills | Attitude |
|-----------|--------|----------|
| 83.33     | 81.67  | 85.00    |



#### **Student Exit Survey (2015-16)**

| Knowledge | Skills | Attitude |
|-----------|--------|----------|
| 86.67     | 88.89  | 87.08    |



#### Faculty Survey (2015-16)

| Knowledge | Skills | Attitude |
|-----------|--------|----------|
| 86.67     | 88.89  | 83.33    |



### **Employer Survey (2015-16)**

| Knowledge | Skills | Attitude |
|-----------|--------|----------|
| 81.67     | 84.17  | 82.50    |



| Knowledge | Skills | Attitude |
|-----------|--------|----------|
| 84.58     | 85.90  | 84.48    |





| Knowledge | Skills | Attitude |
|-----------|--------|----------|
| 84.00     | 86.67  | 87.00    |



## Student Exit Survey (2016-17)

Not Applicable

## Not Applicable

# Faculty Survey (2016-17)

| Knowledge | Skills | Attitude |
|-----------|--------|----------|
| 83.33     | 84.44  | 83.33    |



## **Employer Survey (2016-17)**

| Knowledge | Skills | Attitude |
|-----------|--------|----------|
| 86.6