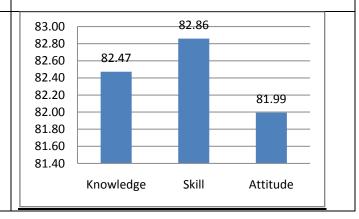

83.34     | 78.75 | 79.38    |



# Student Exit Survey (2016-17)

| Knowledge | Skill | Attitude |
|-----------|-------|----------|
| 80.67     | 92.00 | 90.00    |



### Faculty Survey (2016-17)

| Knowledge | Skill | Attitude |
|-----------|-------|----------|
| 87.28     | 90.61 | 89.10    |



### **Employer Survey (2016-17)**

| Knowledge | Skill | Attitude |
|-----------|-------|----------|
| 86.67     | 90.83 | 90.00    |



# Summary Survey (2016-17)

| Knowledge | Skill  | Attitude |
|-----------|--------|----------|
| 84.49     | 88.048 | 87.12    |





| Knowledge | Skill | Attitude |
|-----------|-------|----------|
| 80.00     | 77.50 | 83.00    |



# **Summary (2017-18)**

| Knowledge | Skill | Attitude |
|-----------|-------|----------|
| 82.47     | 82.86 | 81.99    |





| Knowledge | Skill | Attitude |
|-----------|-------|----------|
| 78.33     | 73.50 | 75.00    |



#### **Student Exit Survey (2018-19)**

| Knowledge | Skill | Attitude |
|-----------|-------|----------|
| 74.29     | 76.00 | 74.29    |



#### Faculty Survey (2018-19)

| Knowledge | Skill | Attitude |
|-----------|-------|----------|
| 83.79     | 84.01 | 85.41    |



## **Employer Survey (2018-19)**

| Knowledge | Skill | Attitude |
|-----------|-------|----------|
| 86.67     | 89.58 | 89.33    |



| Knowledge | Skill | Attitude |
|-----------|-------|----------|
| 80.77     | 80.77 | 81.01    |





## **M.Tech.-Software Engineering:**

(In the order of 2015-16, 2016-17, 2017-18, 2018-19 and 2019-20)



| Knowledge | Skills | Attitude |
|-----------|--------|----------|
| 83.