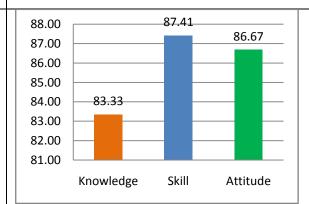

--|
| 91.11     | 82.96 | 86.11    |



## **Employer Survey (2016-17)**

| Knowledge | Skills | Attitude |
|-----------|--------|----------|
| 86.67     | 90.83  | 90       |



| Knowledge | Skills | Attitude |
|-----------|--------|----------|
| 90.26     | 86.65  | 87.64    |









## **M.Tech. - Communication Systems:**

(In the order of 2015-16, 2016-17, 2017-18, 2018-19 and 2019-20)

## Alumni Survey (2015-16)

| Knowledge | Skill | Attitude |
|-----------|-------|----------|
| 87.62     | 85.71 | 83.57    |



#### **Student Exit Survey (2015-16)**

| Knowledge | Skill | Attitude |
|-----------|-------|----------|
| 85.00     | 84.17 | 83.13    |



#### Faculty Survey (2015-16)

| Knowledge | Skill | Attitude |
|-----------|-------|----------|
| 83.33     | 87.41 | 86.67    |



#### **Employer Survey (2015-16)**

| Knowledge | Skill | Attitude |
|-----------|-------|----------|
| 81.67     | 84.17 | 82.5     |



| Knowledge | Skill | Attitude |
|-----------|-------|----------|
| 84.41     | 85.36 | 83.97    |



| Knowledge | Skill | Attitude |
|-----------|-------|----------|
| 87.27     | 86.67 | 81.82    |



## Student Exit Survey (2016-17)

| Knowledge | Skill | Attitude |
|-----------|-------|----------|
| 88.21     | 83.08 | 81.92    |



## Faculty Survey (2016-17)

| Knowledge | Skill | Attitude |
|-----------|-------|----------|
| 91.00     | 85.00 | 83.50    |



## **Employer Survey (2016-17)**

| Knowledge | Skill | Attitude |
|-----------|-------|----------|
| 86.67     | 90.83 | 90.00    |



| Knowledge | Skill | Attitude |
|-----------|-------