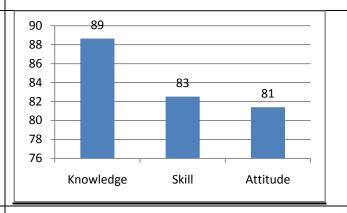

Exit Survey (2016-17)**

| Knowledge | Skill | Attitude |
|-----------|-------|----------|
| 87        | 89    | 88       |



### Faculty Survey (2016-17)

| Knowledge | Skill | Attitude |
|-----------|-------|----------|
| 81        | 83    | 82       |



# **Employer Survey (2016-17)**

| Knowledge | Skill | Attitude |
|-----------|-------|----------|
| 83        | 83    | 87       |



### Summary Survey (2016-17)

| Knowledge | Skill | Attitude |
|-----------|-------|----------|
| 85        | 85    | 86       |



### Alumni Survey (2017-18)

| Knowledge | Skills | Attitude |
|-----------|--------|----------|
| 84        | 81     | 83       |



# **Student Exit Survey (2017-18)**

| Knowledge | Skills | Attitude |
|-----------|--------|----------|
| 89        | 83     | 81       |



# Faculty Survey (2017-18)

| Knowledge | Skills | Attitude |
|-----------|--------|----------|
| 87        | 85     | 82       |



# **Employer Survey (2017-18)**

| Knowledge | Skills | Attitude |
|-----------|--------|----------|
| 80.00     | 77.50  | 83.00    |



### Summary Survey (2017-18)

| Knowledge | Skills | Attitude |
|-----------|--------|----------|
| 85        | 82     | 82       |



### Alumni Survey (2018-19)

| Knowledge | Skills | Attitude |
|-----------|--------|----------|
| 68.83     | 65 12  | 69 49    |



# **Student Exit Survey (2018-19)**

| Knowledge | Skills | Attitude |
|-----------|--------|----------|
| 74.90     | 75.41  | 76.40    |



### Faculty Survey (2018-19)

| Knowledge | Skills | Attitude |
|-----------|--------|----------|
| 89.41     | 85.9