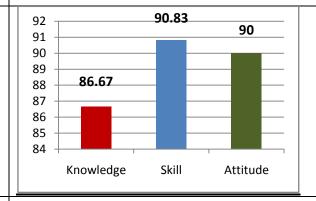

.00 | 87.50    |



# Summary Survey (2019-20)

| Knowledge | Skill | Attitude |
|-----------|-------|----------|
| 89.91     | 88.66 | 86.56    |



# **M.Tech.-Electrical Power Systems:**

(In the order of 2015-16, 2016-17, 2017-18, 2018-19 and 2019-20)



### <u> Alumni Survey (2016-17)</u>

| Knowledge | Skill | Attitude |
|-----------|-------|----------|
| 83.34     | 78.75 | 79.38    |



# Student Exit Survey (2016-17)

| Knowledge | Skill | Attitude |
|-----------|-------|----------|
| 80.67     | 92.00 | 90.00    |



### Faculty Survey (2016-17)

| Knowledge | Skill | Attitude |
|-----------|-------|----------|
| 87.28     | 90.61 | 89.10    |



### **Employer Survey (2016-17)**

| Knowledge | Skill | Attitude |
|-----------|-------|----------|
| 86.67     | 90.83 | 90.00    |



# Summary Survey (2016-17)

| Knowledge | Skill  | Attitude |
|-----------|--------|----------|
| 84.49     | 88.048 | 87.12    |





| Knowledge | Skill | Attitude |
|-----------|-------|----------|
| 80.00     | 77.50 | 83.00    |



# **Summary (2017-18)**

| Knowledge | Skill | Attitude |
|-----------|-------|----------|
| 82.47     | 82.86 | 81.99    |





| Knowledge | Skill | Attitude |
|-----------|-------|----------|
| 78.33     | 73.50 | 75.00    |



#### **Student Exit Survey (2018-19)**

| Knowledge | Skill | Attitude |
|-----------|-------|----------|
| 74.29     | 76.00 | 74.29    |



#### Faculty Survey (2018-19)

| Knowledge | Skill | Attitude |
|-----------|-------|----------|
| 83.79     | 84.01 | 85.41    |



## **Employer Survey (2018-19)**

| Knowledge | Skill |