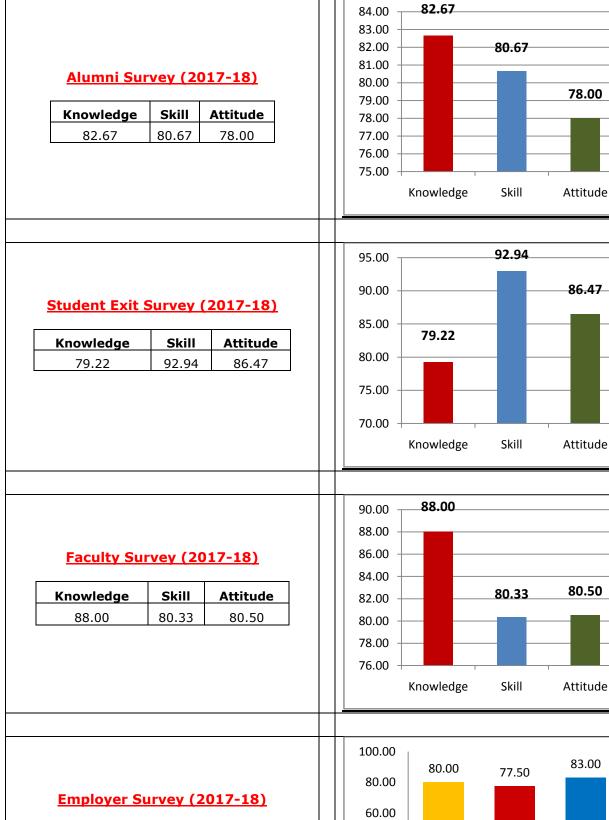

86.56    |



# **M.Tech.-Electrical Power Systems:**

(In the order of 2015-16, 2016-17, 2017-18, 2018-19 and 2019-20)



### <u> Alumni Survey (2016-17)</u>

| Knowledge | Skill | Attitude |
|-----------|-------|----------|
| 83.34     | 78.75 | 79.38    |



# Student Exit Survey (2016-17)

| Knowledge | Skill | Attitude |
|-----------|-------|----------|
| 80.67     | 92.00 | 90.00    |



### Faculty Survey (2016-17)

| Knowledge | Skill | Attitude |
|-----------|-------|----------|
| 87.28     | 90.61 | 89.10    |



### **Employer Survey (2016-17)**

| Knowledge | Skill | Attitude |
|-----------|-------|----------|
| 86.67     | 90.83 | 90.00    |



# Summary Survey (2016-17)

| Knowledge | Skill  | Attitude |
|-----------|--------|----------|
| 84.49     | 88.048 | 87.12    |





| Knowledge | Skill | Attitude |
|-----------|-------|----------|
| 80.00     | 77.50 | 83.00    |



# **Summary (2017-18)**

| Knowledge | Skill | Attitude |
|-----------|-------|----------|
| 82.47     | 82.86 | 81.99    |





| Knowledge | Skill | Attitude |
|-----------|-------|----------|
| 78.33     | 73.50 | 75.00    |



#### **Student Exit Survey (2018-19)**

| Knowledge | Skill | Attitude |
|-----------|-------|----------|
| 74.29     | 76.00 | 74.29    |



#### Faculty Survey (2018-19)

| Knowledge | Skill | Attitude |
|-----------|-------|----------|
| 83.79     | 84.01 | 85.41    |



## **Employer Survey (2018-19)**

| Knowledge | Skill | Attitude |
|-----------|-------|----------|
| 86.67     | 89.58 | 89.33    |



| Knowledge | Skill | Attitude |
|-----------|-------|