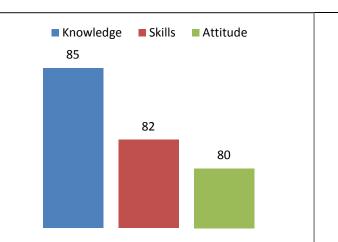

# STUDENT EXIT SURVEY ON CURRICULUM

You are requested to give your prudent feedback on the following by selecting appropriate option

| Tou are requested to give your prudent reedback on the following by selecting appropriate option |
|--------------------------------------------------------------------------------------------------|
| Name:                                                                                            |
| BALA CHANDRA                                                                                     |
|                                                                                                  |
| Roll Number:                                                                                     |
| 11121A1502                                                                                       |
|                                                                                                  |
| Year/Semester:                                                                                   |
| 4/2                                                                                              |
|                                                                                                  |
| Department:                                                                                      |
| CSSE                                                                                             |
|                                                                                                  |
| Branch:                                                                                          |
| CSSE                                                                                             |
|                                                                                                  |
| I. KNOWLEDGE                                                                                     |

| i. Knowledge in the courses studied provides the depth for course progression and are relevant to career aspirations. |
|-----------------------------------------------------------------------------------------------------------------------|
| O 1                                                                                                                   |
| O 2                                                                                                                   |
| ○ 3                                                                                                                   |
| 4                                                                                                                     |
| O 5                                                                                                                   |
| ii. Teaching methods adopted help to acquire the knowledge.                                                           |
| O 1                                                                                                                   |
| O 2                                                                                                                   |
| ○ 3                                                                                                                   |
| O 4                                                                                                                   |
| 5                                                                                                                     |
| iii. The quality of teaching in linking the knowledge content to application.                                         |
| O 1                                                                                                                   |
| O 2                                                                                                                   |
| O 3                                                                                                                   |
| O 4                                                                                                                   |
|                                                                                                                       |
| II. SKILLS                                                                                                            |
| i. Theory and Laboratory courses contain the content to develop                                                       |

| a. Skills to Analyze problems and cases in the course / program |
|-----------------------------------------------------------------|
| O 1                                                             |
| O 2                                                             |
| ○ 3                                                             |
| 4                                                               |
| O 5                                                             |
| b. Design and development of systems and processes              |
|                                                                 |
| O 1                                                             |
| O 2                                                             |
| ○ 3                                                             |
| 4                                                               |
| O 5                                                             |
| a. Drahlam asking akilla in the democin                         |
| c. Problem solving skills in the domain                         |
| O 1                                                             |
| O 2                                                             |
| ○ 3                                                             |
| O 4                                                             |
|                                                                 |
|                                                                 |

| d. Skills in devising experiment protocols/reports and communicate well with the domain experts.                            |
|-----------------------------------------------------------------------------------------------------------------------------|
| O 1                                                                                                                         |
| O 2                                                                                                                         |
| ○ 3                                                                                                                         |
| 4                                                                                                                           |
| ○ 5                                                                                                                         |
| III. APPLICATION                                                                                                            |
| <ul> <li>i. Ability to apply new tools and software relevant to your<br/>laboratory sessions or in project work.</li> </ul> |
| O 1                                                                                                                         |
| O 2                                                                                                                         |
| ○ 3                                                                                                                         |
| 4                                                                                                                           |
| O 5                                                                                                                         |
| ii. Ability to write case studies relevant to the course domain.                                                            |
| O 1                                                                                                                         |
| O 2                                                                                                                         |
| ○ 3                                                                                                                         |
| O 4                                                                                                                         |
| 5                                                                                                                           |
| IV. ATTITUDE                                                                                                                |

| a. Ability to work individually and in a team in a lab session and executing a project. |
|-----------------------------------------------------------------------------------------|
| O 1                                                                                     |
| O 2                                                                                     |
| O 3                                                                                     |
| 4                                                                                       |
| O 5                                                                                     |
| b. Course content prepares you to plan solutions for societal needs.                    |
| O 1                                                                                     |
| O 2                                                                                     |
| ○ 3                                                                                     |
| 4                                                                                       |
| O 5                                                                                     |
| c. Course content help you understand and create eco- friendly solutions                |
| O 1                                                                                     |
| O 2                                                                                     |
| ○ 3                                                                                     |
| O 4                                                                                     |
| 5                                                                                       |
|                                                                                         |

| d. Awareness to ethical code and practice                                                           |
|-----------------------------------------------------------------------------------------------------|
| O 1                                                                                                 |
| O 2                                                                                                 |
| ○ 3                                                                                                 |
| 4                                                                                                   |
| O 5                                                                                                 |
| e. Courses/Program stimulates you to further acquire skills and knowledge in the domain.            |
| O 1                                                                                                 |
| O 2                                                                                                 |
| ○ 3                                                                                                 |
| 4                                                                                                   |
| O 5                                                                                                 |
| Suggestions for inclusion of new courses/ technologies/ tools etc to be included in the curriculum: |
| Courses that focuses on emerging areas such as internet of things                                   |
|                                                                                                     |
| SUBMIT                                                                                              |
| Never submit passwords through Google Forms.                                                        |
|                                                                                                     |