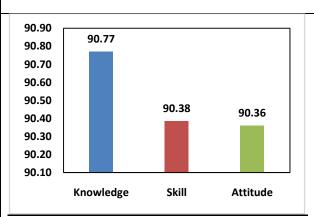

1. Knowledge

| 1.1 Knowledge<br>relevant to care                                   |                   |                   | ovides the d  | epth for cou  | rse progressi | on and are |
|---------------------------------------------------------------------|-------------------|-------------------|---------------|---------------|---------------|------------|
|                                                                     | 1                 | 2                 | 3             | 4             | 5             |            |
| Low                                                                 | 0                 | 0                 | •             | 0             | 0             | High       |
| 1.2 Teaching m                                                      | ethods adop       | ted help to a     | acquire the k | nowledge *    |               |            |
|                                                                     | 1                 | 2                 | 3             | 4             | 5             |            |
| Low                                                                 | 0                 | 0                 | 0             | •             | 0             | High       |
| 1.3 The quality                                                     | of teaching i     | n linking the     | knowledge (   | content to ap | oplication *  |            |
|                                                                     | 1                 | 2                 | 3             | 4             | 5             |            |
| Low                                                                 | 0                 | 0                 | 0             | 0             | •             | High       |
| 2. SKILLS                                                           |                   |                   |               |               |               |            |
| Theory and Laborato                                                 | ory courses conta | ain the content t | o develop     |               |               |            |
| 2.1. skills to Analyze problems and cases in the course / program * |                   |                   |               |               |               |            |
|                                                                     | 1                 | 2                 | 3             | 4             | 5             |            |
| Low                                                                 | 0                 | 0                 | 0             | •             | 0             | High       |

| 2.2 Design and                                                                                     | developmer      | nt of systems | and process   | ses *         |               |                 |
|----------------------------------------------------------------------------------------------------|-----------------|---------------|---------------|---------------|---------------|-----------------|
|                                                                                                    | 1               | 2             | 3             | 4             | 5             |                 |
| Low                                                                                                | 0               | 0             | 0             | 0             | •             | High            |
| 2.3 Problem so                                                                                     | lving skills in | the domain    | *             |               |               |                 |
|                                                                                                    | 1               | 2             | 3             | 4             | 5             |                 |
| Low                                                                                                | 0               | 0             | 0             | •             | 0             | High            |
| 2.4 Skills in devising experiment protocols/reports and communicate well with the domain experts * |                 |               |               |               |               |                 |
|                                                                                                    | 1               | 2             | 3             | 4             | 5             |                 |
| Low                                                                                                | 0               | 0             | 0             | •             | 0             | High            |
| 3. APPLICATION                                                                                     | N               |               |               |               |               |                 |
| 3.1 Ability to ap                                                                                  | ply new tool    | s and softwa  | re relevant t | o your labora | atory session | s or in project |
|                                                                                                    | 1               | 2             | 3             | 4             | 5             |                 |
| Low                                                                                                | 0               | 0             | 0             | •             | 0             | High            |

| 4.5 Courses/Pi                | rogram stimu   | lates you to | further acqu | iire skills and | knowledge      | in the domain * |
|-------------------------------|----------------|--------------|--------------|-----------------|----------------|-----------------|
|                               | 1              | 2            | 3            | 4               | 5              |                 |
| Low                           | 0              | 0            | 0            | 0               | •              | High            |
| Suggestions for technologies/ | tools etc to b | -            | _            |                 | nclusion of ne | ew courses/     |