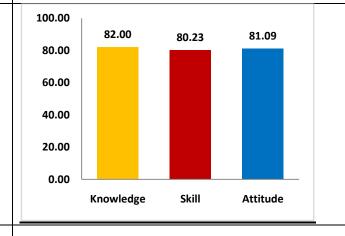

83.00    |



# Summary Survey (2017-18)

| Knowledge | Skill | Attitude |
|-----------|-------|----------|
| 87.39     | 86.9  | 87.95    |



# Alumni Survey (2018-19)

| Knowledge | Skill | Attitude |
|-----------|-------|----------|
| 70.76     | 73.43 | 74.26    |



### Student Exit Survey (2018-19)

| Knowledge | Skill | Attitude |
|-----------|-------|----------|
| 80.56     | 82.92 | 83.10    |



# Faculty Survey (2018-19)

| Knowledge | Skill | Attitude |
|-----------|-------|----------|
| 90.00     | 75.00 | 77.68    |



# Employer Survey (2018-19)

| Knowledge | Skill | Attitude |
|-----------|-------|----------|
| 86.67     | 89.58 | 89.33    |



# Summary Survey (2018-19)

| Knowledge | Skill | Attitude |
|-----------|-------|----------|
| 82.00     | 80.23 | 81.09    |



### Alumni Survey (2019-20)

| Knowledge | Skill | Attitude |
|-----------|-------|----------|
| 83.03     | 81.06 | 81.45    |



# Student Exit Survey (2019-20)

| Knowledge | Skill | Attitude |
|-----------|-------|----------|
| 80.69     | 82.57 | 82.95    |



### Faculty Survey (2019-20)

| Knowledge | Skill | Attitude |
|-----------|-------|----------|
| 89.78     | 83.91 | 84.87    |



### **Employer Survey (2019-20)**

| Knowledge | Skill | Attitude |
|-----------|-------|----------|
| 86.67     | 85.00 | 87.50    |



### Summary Survey (2019-20)

| Knowledge | Skill | Attitude |
|-----------|-------|----------|
| 85.04     | 83.14 | 84.19    |



# **B.Tech.- Electronics and Instrumentation Engineering:**

(In the order of 2015-16, 2016-17, 2017-18, 2018-19 and 2019-20)