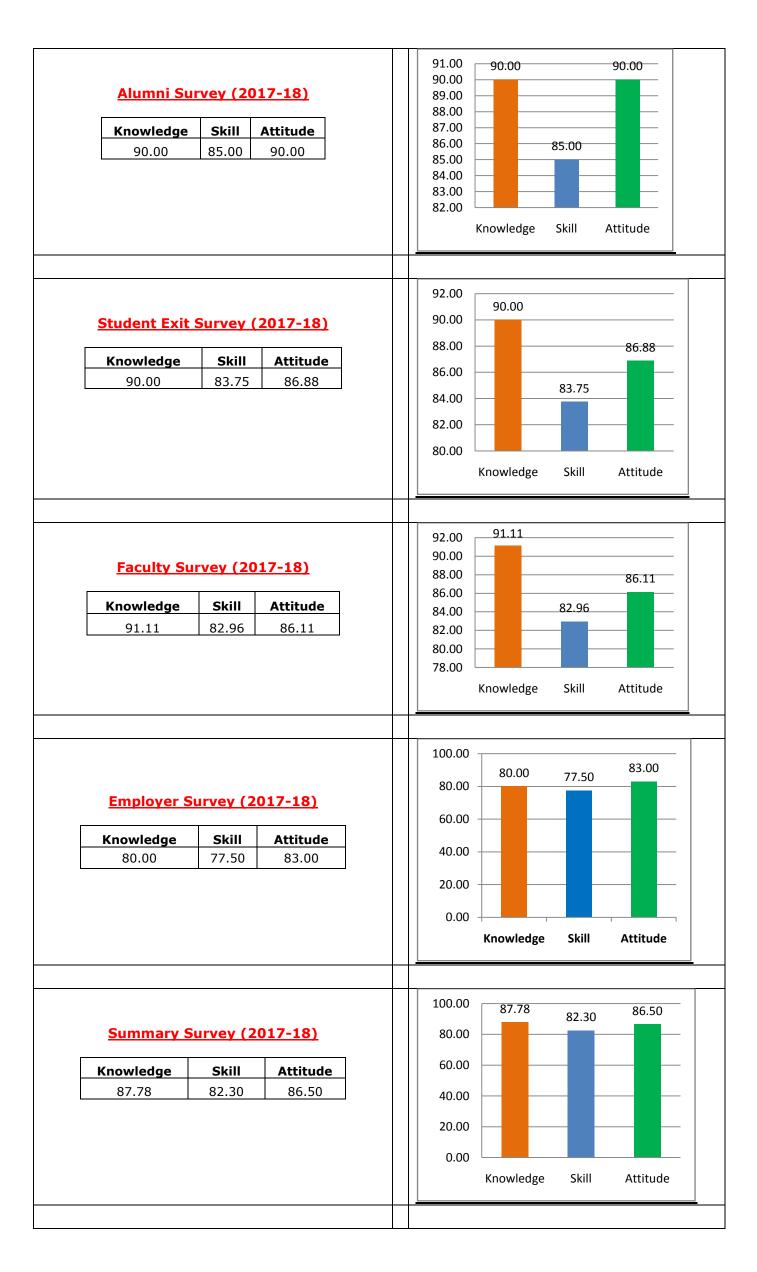

1. Knowledge

| 1.1 Knowledge<br>relevant to care                                   |                   |                   | ovides the d  | epth for cou  | rse progressi | on and are |
|---------------------------------------------------------------------|-------------------|-------------------|---------------|---------------|---------------|------------|
|                                                                     | 1                 | 2                 | 3             | 4             | 5             |            |
| Low                                                                 | 0                 | 0                 | •             | 0             | 0             | High       |
| 1.2 Teaching m                                                      | ethods adop       | ted help to a     | acquire the k | nowledge *    |               |            |
|                                                                     | 1                 | 2                 | 3             | 4             | 5             |            |
| Low                                                                 | 0                 | 0                 | 0             | •             | 0             | High       |
| 1.3 The quality                                                     | of teaching i     | n linking the     | knowledge (   | content to ap | oplication *  |            |
|                                                                     | 1                 | 2                 | 3             | 4             | 5             |            |
| Low                                                                 | 0                 | 0                 | 0             | 0             | •             | High       |
| 2. SKILLS                                                           |                   |                   |               |               |               |            |
| Theory and Laborato                                                 | ory courses conta | ain the content t | o develop     |               |               |            |
| 2.1. skills to Analyze problems and cases in the course / program * |                   |                   |               |               |               |            |
|                                                                     | 1                 | 2                 | 3             | 4             | 5             |            |
| Low                                                                 | 0                 | 0                 | 0             | •             | 0             | High       |

| 2.2 Design and                                                                                     | developmer      | nt of systems | and process   | ses *         |               |                 |
|----------------------------------------------------------------------------------------------------|-----------------|---------------|---------------|---------------|---------------|-----------------|
|                                                                                                    | 1               | 2             | 3             | 4             | 5             |                 |
| Low                                                                                                | 0               | 0             | 0             | 0             | •             | High            |
| 2.3 Problem so                                                                                     | lving skills in | the domain    | *             |               |               |                 |
|                                                                                                    | 1               | 2             | 3             | 4             | 5             |                 |
| Low                                                                                                | 0               | 0             | 0             | •             | 0             | High            |
| 2.4 Skills in devising experiment protocols/reports and communicate well with the domain experts * |                 |               |               |               |               |                 |
|                                                                                                    | 1               | 2             | 3             | 4             | 5             |                 |
| Low                                                                                                | 0               | 0             | 0             | •             | 0             | High            |
| 3. APPLICATION                                                                                     | N               |               |               |               |               |                 |
| 3.1 Ability to ap                                                                                  | ply new tool    | s and softwa  | re relevant t | o your labora | atory session | s or in project |
|                                                                                                    | 1               | 2             | 3             | 4             | 5             |                 |
| Low                                                                                                | 0               | 0             | 0             | •             | 0             | High            |

| 4.5 Courses/Pi                | rogram stimu   | lates you to | further acqu | iire skills and | knowledge      | in the domain * |
|-------------------------------|----------------|--------------|--------------|-----------------|----------------|-----------------|
|                               | 1              | 2            | 3            | 4               | 5              |                 |
| Low                           | 0              | 0            | 0            | 0               | •              | High            |
| Suggestions for technologies/ | tools etc to b | -            | _            |                 | nclusion of ne | ew courses/     |

4-2

| Department *                                                                                             |    |
|----------------------------------------------------------------------------------------------------------|----|
| IT                                                                                                       |    |
|                                                                                                          |    |
| Branch *                                                                                                 |    |
| IT                                                                                                       |    |
|                                                                                                          |    |
| You are requested to give your prudent feedback on the following by marking $()$ in the appropriate box. |    |
| Note: 1 is low and 5 is high                                                                             |    |
|                                                                                                          |    |
| I. KNOWLEDGE                                                                                             |    |
| i. Knowledge in the courses studied provides the depth for course                                        |    |
| progression and are relevant to career aspirations. *                                                    |    |
| 1 2 3 4 5                                                                                                |    |
| Low O O High                                                                                             |    |
|                                                                                                          |    |
| ii. Teaching methods adopted help to acquire the knowledge. *                                            |    |
| 1 2 3 4 5                                                                                                |    |
| Low O O O High                                                                                           |    |
| iii. The quality of teaching in linking the knowledge content to application                             | ١. |
| *                                                                                                        |    |
| 1 2 3 4 5                                                                                                |    |
| Low O O High                                                                                             |    |
|                                                                                                          |    |
| II. SKILLS                                                                                               |    |
| i. Theory and Laboratory courses contain the content to develop                                          |    |

| a. Skills to A                 | nalyze pro  | oblems an    | d cases ir | n the cours | se / progra | am *         |
|--------------------------------|-------------|--------------|------------|-------------|-------------|--------------|
|                                | 1           | 2            | 3          | 4           | 5           |              |
| Low                            | 0           | 0            | 0          | 0           | •           | High         |
| b. Design an                   | d develop   | ment of s    | ystems ar  | nd process  | ses *       |              |
|                                | 1           | 2            | 3          | 4           | 5           |              |
| Low                            | 0           | 0            | 0          | 0           | •           | High         |
| c. Problem s                   | solving ski | lls in the o | domain *   |             |             |              |
|                                | 1           | 2            | 3          | 4           | 5           |              |
| Low                            | 0           | 0            | 0          | 0           | •           | High         |
| d. Skills in do                | _           | -            | protocols  | /reports aı | nd commu    | ınicate well |
|                                | 1           | 2            | 3          | 4           | 5           |              |
| Low                            | 0           | 0            | 0          | 0           | •           | High         |
| III. APPLICA                   | TION        |              |            |             |             |              |
| i. Ability to a<br>sessions or |             |              | software   | relevant to | your labo   | ratory       |
|                                | 1           | 2            | 3          | 4           | 5           |              |
| Low                            | 0           | 0            | 0          | 0           | •           | High         |
| ii. Ability to v               | write case  | studies re   | elevant to | the course  | e domain.   | *            |
|                                | 1           | 2            | 3          | 4           | 5           |              |
| Low                            | 0           | 0            | 0          | 0           |             | High         |
| IV. ATTITUD                    | E           |              |            |             |             |              |

| a project. *                                     | WOIK IIIUIV | idually all | u III a leai | II III a Iau i | session ai   | ia executing  |
|--------------------------------------------------|-------------|-------------|--------------|----------------|--------------|---------------|
|                                                  | 1           | 2           | 3            | 4              | 5            |               |
| Low                                              | 0           | 0           | 0            | 0              | •            | High          |
| b. Course co                                     | ontent pre  | pares you   | to plan so   | olutions fo    | r societal ı | needs. *      |
|                                                  | 1           | 2           | 3            | 4              | 5            |               |
| Low                                              | 0           | 0           | 0            | 0              | •            | High          |
| c. Course co<br>*                                | ontent help | o you unde  | erstand ar   | nd create e    | eco- friend  | ly solutions. |
|                                                  | 1           | 2           | 3            | 4              | 5            |               |
| Low                                              | 0           | 0           | 0            | 0              | •            | High          |
| d. Awarenes                                      | ss to ethic | al code ar  | nd practice  | e. <b>*</b>    |              |               |
|                                                  | 1           | 2           | 3            | 4              | 5            |               |
| Low                                              | 0           | 0           | 0            | 0              | •            | High          |
| e. Courses/<br>knowledge i                       | _           |             | you to fur   | ther acqu      | ire skills a | nd            |
|                                                  | 1           | 2           | 3            | 4              | 5            |               |
| Low                                              | 0           | 0           | 0            | 0              |              | High          |
| Suggestions<br>of new cour<br>*<br>Conduct caree | ses/ techi  | nologies/   |              | _              |              |               |
| SUBMIT                                           |             |             |              |                |              |               |