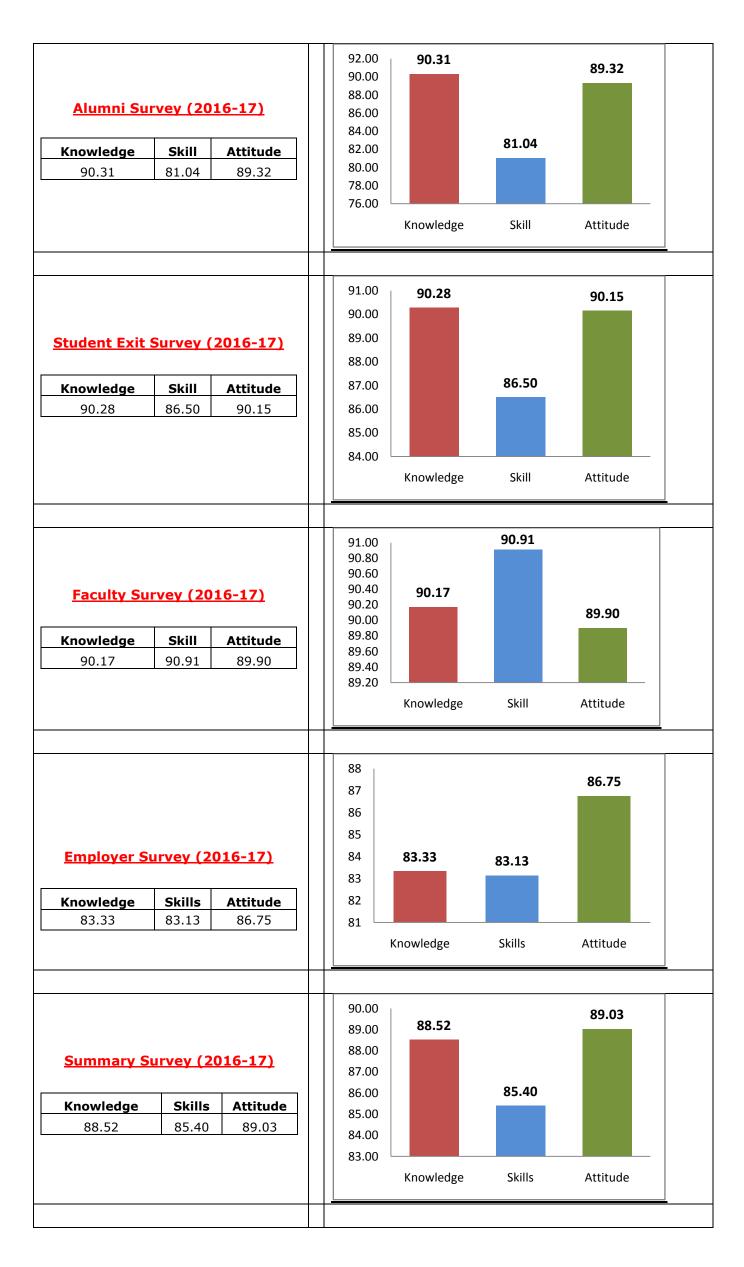

|     |
|          |                                                                                                                      |     |
| Date:    |                                                                                                                      |     |
| Time:    | Signature                                                                                                            |     |

## II. Stakeholders' Feedback Analysis Reports

## **B.Tech. Programs**

## **B.Tech.-Civil Engineering**

(In the order of 2015-16, 2016-17, 2017-18, 2018-19 and 2019-20)











## **B.Tech.- Electrical and Electronics Engineering:**

(In the order of 2015-16, 2016-17, 2017-18, 2018-19 and 2019-20)





| <u>Alumni Su</u> | rvey (20  | <u>17-18)</u>       |
|------------------|-----------|---------------------|
| nowledge         | Skills    | Attitude            |
| 90.29            | 80.87     | 87.68               |
|                  |           |                     |
|                  |           |                     |
|                  |           |                     |
|                  |           |                     |
| nt Exit S        | Survey (2 | <u>2017-18)</u>     |
|                  | 1         |                     |
| wledge           | Skills    | Attitude            |
| 39.66            | 86.77     | 79.98               |
|                  |           |                     |
|                  |           |                     |
|                  |