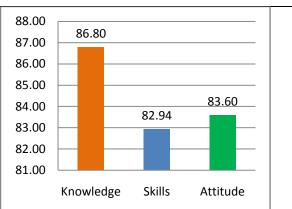

1. Knowledge

| 1.1 Knowledge<br>relevant to care                                   |                   |                   | ovides the d  | epth for cou  | rse progressi | on and are |
|---------------------------------------------------------------------|-------------------|-------------------|---------------|---------------|---------------|------------|
|                                                                     | 1                 | 2                 | 3             | 4             | 5             |            |
| Low                                                                 | 0                 | 0                 | •             | 0             | 0             | High       |
| 1.2 Teaching m                                                      | ethods adop       | ted help to a     | acquire the k | nowledge *    |               |            |
|                                                                     | 1                 | 2                 | 3             | 4             | 5             |            |
| Low                                                                 | 0                 | 0                 | 0             | •             | 0             | High       |
| 1.3 The quality                                                     | of teaching i     | n linking the     | knowledge (   | content to ap | oplication *  |            |
|                                                                     | 1                 | 2                 | 3             | 4             | 5             |            |
| Low                                                                 | 0                 | 0                 | 0             | 0             | •             | High       |
| 2. SKILLS                                                           |                   |                   |               |               |               |            |
| Theory and Laborato                                                 | ory courses conta | ain the content t | o develop     |               |               |            |
| 2.1. skills to Analyze problems and cases in the course / program * |                   |                   |               |               |               |            |
|                                                                     | 1                 | 2                 | 3             | 4             | 5             |            |
| Low                                                                 | 0                 | 0                 | 0             | •             | 0             | High       |

| 2.2 Design and                                                                                     | developmer      | nt of systems | and process   | ses *         |               |                 |
|----------------------------------------------------------------------------------------------------|-----------------|---------------|---------------|---------------|---------------|-----------------|
|                                                                                                    | 1               | 2             | 3             | 4             | 5             |                 |
| Low                                                                                                | 0               | 0             | 0             | 0             | •             | High            |
| 2.3 Problem so                                                                                     | lving skills in | the domain    | *             |               |               |                 |
|                                                                                                    | 1               | 2             | 3             | 4             | 5             |                 |
| Low                                                                                                | 0               | 0             | 0             | •             | 0             | High            |
| 2.4 Skills in devising experiment protocols/reports and communicate well with the domain experts * |                 |               |               |               |               |                 |
|                                                                                                    | 1               | 2             | 3             | 4             | 5             |                 |
| Low                                                                                                | 0               | 0             | 0             | •             | 0             | High            |
| 3. APPLICATION                                                                                     | N               |               |               |               |               |                 |
| 3.1 Ability to ap                                                                                  | ply new tool    | s and softwa  | re relevant t | o your labora | atory session | s or in project |
|                                                                                                    | 1               | 2             | 3             | 4             | 5             |                 |
| Low                                                                                                | 0               | 0             | 0             | •             | 0             | High            |