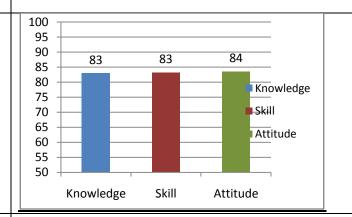

# STUDENT EXIT SURVEY ON CURRICULUM

You are requested to give your prudent feedback on the following by selecting appropriate option

| Tou are requested to give your prudent reedback on the following by selecting appropriate option |
|--------------------------------------------------------------------------------------------------|
| Name:                                                                                            |
| BALA CHANDRA                                                                                     |
|                                                                                                  |
| Roll Number:                                                                                     |
| 11121A1502                                                                                       |
|                                                                                                  |
| Year/Semester:                                                                                   |
| 4/2                                                                                              |
|                                                                                                  |
| Department:                                                                                      |
| CSSE                                                                                             |
|                                                                                                  |
| Branch:                                                                                          |
| CSSE                                                                                             |
|                                                                                                  |
| I. KNOWLEDGE                                                                                     |

| i. Knowledge in the courses studied provides the depth for course progression and are relevant to career aspirations. |
|-----------------------------------------------------------------------------------------------------------------------|
| O 1                                                                                                                   |
| O 2                                                                                                                   |
| ○ 3                                                                                                                   |
| 4                                                                                                                     |
| O 5                                                                                                                   |
| ii. Teaching methods adopted help to acquire the knowledge.                                                           |
| O 1                                                                                                                   |
| O 2                                                                                                                   |
| ○ 3                                                                                                                   |
| O 4                                                                                                                   |
| 5                                                                                                                     |
| iii. The quality of teaching in linking the knowledge content to application.                                         |
| O 1                                                                                                                   |
| O 2                                                                                                                   |
| O 3                                                                                                                   |
| O 4                                                                                                                   |
|                                                                                                                       |
| II. SKILLS                                                                                                            |
| i. Theory and Laboratory courses contain the content to develop                                                       |

| a. Skills to Analyze problems and cases in the course / program |
|-----------------------------------------------------------------|
| O 1                                                             |
| O 2                                                             |
| ○ 3                                                             |
| 4                                                               |
| O 5                                                             |
| b. Design and development of systems and processes              |
|                                                                 |
| O 1                                                             |
| O 2                                                             |
| ○ 3                                                             |
| 4                                                               |
| O 5                                                             |
| a. Drahlam asking akilla in the democin                         |
| c. Problem solving skills in the domain                         |
| O 1                                                             |
| O 2                                                             |
| ○ 3                                                             |
| O 4                                                             |
|                                                                 |
|                                                                 |

| d. Skills in devising experiment protocols/reports and communicate well with the domain experts.                            |
|-----------------------------------------------------------------------------------------------------------------------------|
| O 1                                                                                                                         |
| O 2                                                                                                                         |
| ○ 3                                                                                                                         |
| 4                                                                                                                           |
| ○ 5                                                                                                                         |
| III. APPLICATION                                                                                                            |
| <ul> <li>i. Ability to apply new tools and software relevant to your<br/>laboratory sessions or in project work.</li> </ul> |
| O 1                                                                                                                         |
| O 2                                                                                                                         |
| ○ 3                                                                                                                         |
| 4                                                                                                                           |
| O 5                                                                                                                         |
| ii. Ability to write case studies relevant to the course domain.                                                            |
| O 1                                                                                                                         |
| O 2                                                                                                                         |
| ○ 3                                                                                                                         |
| O 4                                                                                                                         |
| 5                                                                                                                           |
| IV. ATTITUDE                                                                                                                |

| a. Ability to work individually and in a team in a lab session and executing a project. |
|-----------------------------------------------------------------------------------------|
| O 1                                                                                     |
| O 2                                                                                     |
| O 3                                                                                     |
| 4                                                                                       |
| O 5                                                                                     |
| b. Course content prepares you to plan solutions for societal needs.                    |
| O 1                                                                                     |
| O 2                                                                                     |
| ○ 3                                                                                     |
| 4                                                                                       |
| O 5                                                                                     |
| c. Course content help you understand and create eco- friendly solutions                |
| O 1                                                                                     |
| O 2                                                                                     |
| ○ 3                                                                                     |
| O 4                                                                                     |
| 5                                                                                       |
|                                                                                         |

| d. Awareness to ethical code and practice                                                           |
|-----------------------------------------------------------------------------------------------------|
| O 1                                                                                                 |
| O 2                                                                                                 |
| ○ 3                                                                                                 |
| 4                                                                                                   |
| O 5                                                                                                 |
| e. Courses/Program stimulates you to further acquire skills and knowledge in the domain.            |
| O 1                                                                                                 |
| O 2                                                                                                 |
| ○ 3                                                                                                 |
| 4                                                                                                   |
| O 5                                                                                                 |
| Suggestions for inclusion of new courses/ technologies/ tools etc to be included in the curriculum: |
| Courses that focuses on emerging areas such as internet of things                                   |
|                                                                                                     |
| SUBMIT                                                                                              |
| Never submit passwords through Google Forms.                                                        |
|                                                                                                     |