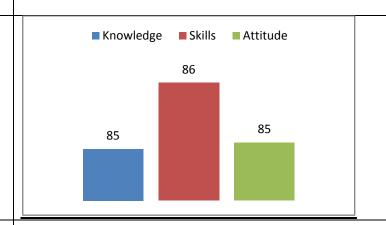

2017-18)

| Knowledge | Skills | Attitude |
|-----------|--------|----------|
| 85        | 84     | 86       |



### **Employer Survey (2017-18)**

| Knowledge | Skills | Attitude |
|-----------|--------|----------|
| 80.00     | 77.50  | 83.00    |



# Summary Survey (2017-18)

| Knowledge | Skills | Attitude |
|-----------|--------|----------|
| 84.75     | 83.13  | 85.25    |



# **Alumni Survey (2018-19)**

| Knowledge | Skills | Attitude |
|-----------|--------|----------|
| 92        | 91     | 91       |



#### **Student Exit Survey (2018-19)**

| Knowledge | Skills | Attitude |
|-----------|--------|----------|
| 81        | 76     | 78       |



# Faculty Survey (2018-19)

| Knowledge | Skills | Attitude |
|-----------|--------|----------|
| 85        | 86     | 85       |



#### **Employer Survey (2018-19)**

| Knowledge | Skills | Attitude |
|-----------|--------|----------|
| 86.67     | 89.58  | 89.33    |



### Summary Survey (2018-19)

| Knowledge | Skills | Attitude |
|-----------|--------|----------|
| 86.17     | 85.65  | 85.83    |



# Alumni Survey (2019-20)

| Knowledge | Skills | Attitude |
|-----------|--------|----------|
| 93        | 90     | 91       |



# **Student Exit Survey (2019-20)**

| Knowledge | Skills | Attitude |
|-----------|--------|----------|
| 81        | 75     | 78       |



### Faculty Survey (2019-20)

| Knowledge | Skills | Attitude |
|-----------|--------|----------|
| 85        | 82     | 80       |



### **Employer Survey (2019-20)**

| Knowledge | Skills | Attitude |
|-----------|--------|----------|
| 86.67