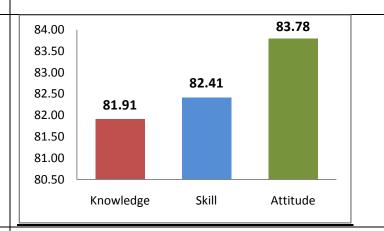

77.50     | 83.00               |
|                  |           |                     |
|                  |           |                     |
|                  |           |                     |
|                  |           |                     |
|                  |           |                     |
| nmary S          | urvev (2  | 017-18)             |
| nmary S          | urvey (2  | <u>017-18)</u>      |
| mmary S          | urvey (2  | 017-18)<br>Attitude |
|                  | 1         |                     |

# Alumni Survey (2018-19)

| Knowledge | Skills | Attitude |
|-----------|--------|----------|
| 87.25     | 82.25  | 88.26    |



### Student Exit Survey (2018-19)

| Knowledge | Skills | Attitude |
|-----------|--------|----------|
| 81.91     | 82.41  | 83.78    |



## Faculty Survey (2018-19)

| Knowledge | Skills | Attitude |  |
|-----------|--------|----------|--|
| 81.43     | 83.24  | 85.14    |  |



### **Employer Survey (2018-19)**

| Knowledge | Skills | Attitude |
|-----------|--------|----------|
| 86.67     | 89.58  | 89.33    |



## Summary Survey (2018-19)

| Knowledge | Skills | Attitude |
|-----------|--------|----------|
| 84.31     | 84.37  | 86.63    |



| <u>Alumni Su</u>   | rvey (20        | <u>19-20)</u>  |          | 92.00<br>91.00<br>90.00<br>89.00 | 91.54         |         | 89.38      |          |
|--------------------|-----------------|----------------|----------|----------------------------------|---------------|---------|------------|----------|
| Knowledge          | Skills          | Attitude       |          | 88.0