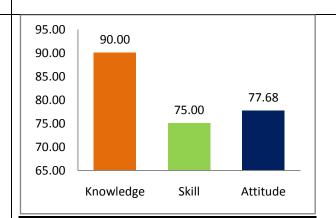

38    |



# Faculty Survey (2017-18)

| Knowledge | Skill | Attitude |
|-----------|-------|----------|
| 90.77     | 90.38 | 90.36    |



# **Employer Survey (2017-18)**

| Knowledge | Skill | Attitude |
|-----------|-------|----------|
| 80.00     | 77.50 | 83.00    |



# Summary Survey (2017-18)

| Knowledge | Skill | Attitude |
|-----------|-------|----------|
| 87.39     | 86.9  | 87.95    |



# Alumni Survey (2018-19)

| Knowledge | Skill | Attitude |
|-----------|-------|----------|
| 70.76     | 73.43 | 74.26    |



### Student Exit Survey (2018-19)

| Knowledge | Skill | Attitude |
|-----------|-------|----------|
| 80.56     | 82.92 | 83.10    |



# Faculty Survey (2018-19)

| Knowledge | Skill | Attitude |
|-----------|-------|----------|
| 90.00     | 75.00 | 77.68    |



# Employer Survey (2018-19)

| Knowledge | Skill | Attitude |
|-----------|-------|----------|
| 86.67     | 89.58 | 89.33    |



# Summary Survey (2018-19)

| Knowledge | Skill | Attitude |
|-----------|-------|----------|
| 82.00     | 80.23 | 81.09    |



### Alumni Survey (2019-20)

| Knowledge | Skill | Attitude |
|-----------|-------|----------|
| 83.03     | 81.06 | 81.45    |



# Student Exit Survey (2019-20)

| Knowledge | Skill | Attitude |
|-----------|-------|----------|
| 80.69     | 82.57 | 82.95    |



### Faculty Survey (2019-20)

| Knowledge | Skill | Attitude |
|-----------|-------|----------|
| 89.78     | 83.91 | 84.87    |



### **Employer Survey (2019-20)**

| Knowledge | Skill | Attitude |
|-----------|-------|----------|
| 86.67     | 85.00 | 87.50    |



##