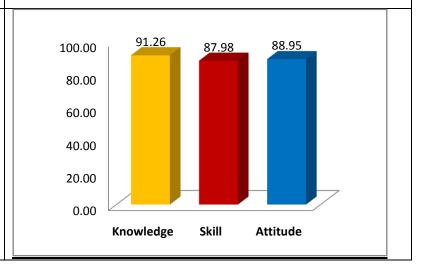

| 89.58 | 89.33    |



| Knowledge | Skill | Attitude |
|-----------|-------|----------|
| 86.59     | 87.17 | 83.37    |



#### Alumni Survey (2019-20)

| Knowledge | Skill | Attitude |
|-----------|-------|----------|
| 89 71     | 86 97 | 93.28    |



## **Student Exit Survey (2019-20)**

| Knowledge | Skill | Attitude |
|-----------|-------|----------|
| 94.48     | 86.88 | 87       |



## Faculty Survey (2019-20)

| Knowledge | Skill | Attitude |
|-----------|-------|----------|
| 94.17     | 93.06 | 88       |



#### **Employer Survey (2019-20)**

| Knowledge | Skill | Attitude |
|-----------|-------|----------|
| 86.67     | 85.00 | 87.50    |



## Summary Survey (2019-20)

| Knowledge | Skill | Attitude |
|-----------|-------|----------|
| 91.26     | 87.98 | 88.95    |