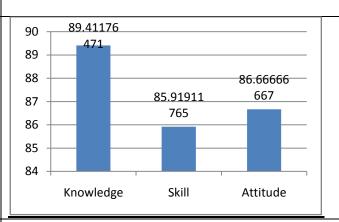

y (2017-18)

| Knowledge | Skills | Attitude |
|-----------|--------|----------|
| 87        | 85     | 82       |



# **Employer Survey (2017-18)**

| Knowledge | Skills | Attitude |
|-----------|--------|----------|
| 80.00     | 77.50  | 83.00    |



### Summary Survey (2017-18)

| Knowledge | Skills | Attitude |
|-----------|--------|----------|
| 85        | 82     | 82       |



### Alumni Survey (2018-19)

| Knowledge | Skills | Attitude |
|-----------|--------|----------|
| 68.83     | 65 12  | 69 49    |



# **Student Exit Survey (2018-19)**

| Knowledge | Skills | Attitude |
|-----------|--------|----------|
| 74.90     | 75.41  | 76.40    |



### Faculty Survey (2018-19)

| Knowledge | Skills | Attitude |
|-----------|--------|----------|
| 89.41     | 85.92  | 86.67    |



# **Employer Survey (2018-19)**

| Knowledge | Skills | Attitude |
|-----------|--------|----------|
| 86.67     | 89.58  | 89.33    |



### Summary Survey (2018-19)

| Knowledge | Skills | Attitude |
|-----------|--------|----------|
| 79.95     | 79.01  | 80.47    |



# Alumni Survey (2019-20)

| Knowledge | Skills | Attitude |
|-----------|--------|----------|
| 84        | 86     | 86       |



### **Student Exit Survey (2019-20)**

| Knowledge | Skills | Attitude |
|-----------|--------|----------|
| 77        | 76     | 77       |



# Faculty Survey (2019-20)

| Knowledge | Skills | Attitude |
|-----------|--------|----------|
| 90        | 90.45  | 89.09    |



# **Employer Survey (2019-20)**

| Knowledge | Skills | Attitude |
|-----------|--------|----------|
| 86.67     | 8