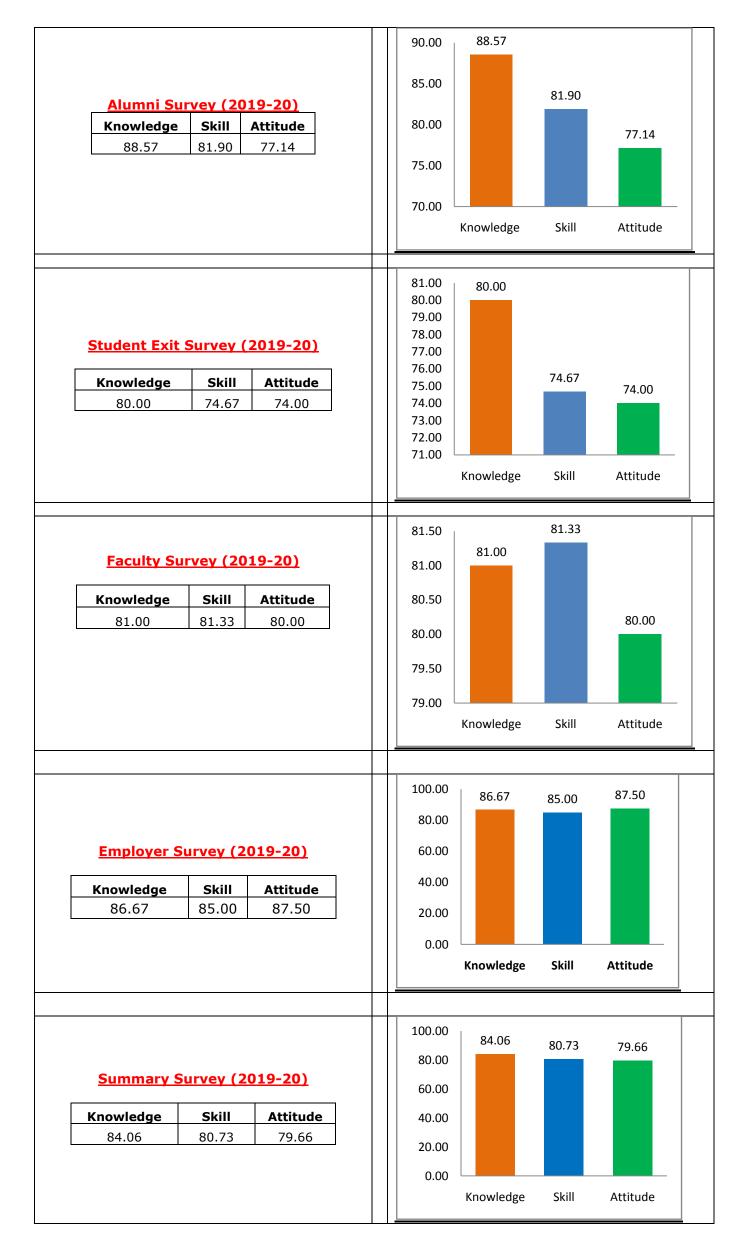

kill | Attitude |
|-----------|-------|----------|
| 81.67     | 84.17 | 82.5     |



| Knowledge | Skill | Attitude |
|-----------|-------|----------|
| 84.41     | 85.36 | 83.97    |



| Knowledge | Skill | Attitude |
|-----------|-------|----------|
| 87.27     | 86.67 | 81.82    |



## Student Exit Survey (2016-17)

| Knowledge | Skill | Attitude |
|-----------|-------|----------|
| 88.21     | 83.08 | 81.92    |



## Faculty Survey (2016-17)

| Knowledge | Skill | Attitude |
|-----------|-------|----------|
| 91.00     | 85.00 | 83.50    |



## **Employer Survey (2016-17)**

| Knowledge | Skill | Attitude |
|-----------|-------|----------|
| 86.67     | 90.83 | 90.00    |



| Knowledge | Skill | Attitude |
|-----------|-------|----------|
| 88.29     | 86.39 | 84.31    |









## **M.Tech. - Computer Networks and Information Security:**

(In the order of 2015-16, 2016-17, 2017-18, 2018-19 and 2019-20)







# **MCA Program**

# **Master of Computer Applications**

(In the order of 2015-16, 2016-17, 2017-18, 2018-19 and 2019-20)





#### **Student Exit Survey (2015-16)**

| Knowledge | Skill | Attitude |
|-----------|-------|----------|
| 85.51     | 87.32 | 84.87    |



### Faculty Survey (2015-16)

| Knowledge | Skill | Attitude |
|-----------|-------|----------|
| 85.5      | 84.17 | 85.2     |



#### **Employer Survey (2015-16)**

| Knowledge | Skill | Attitude |
|-----------|-------|----------|
| 86.67     | 84.17 | 85       |



| Knowledge | Skill | Attitude |
|-----------|-------|----------|
| 85.98     | 84.95 | 85.07    |



| Knowledge | Skill |