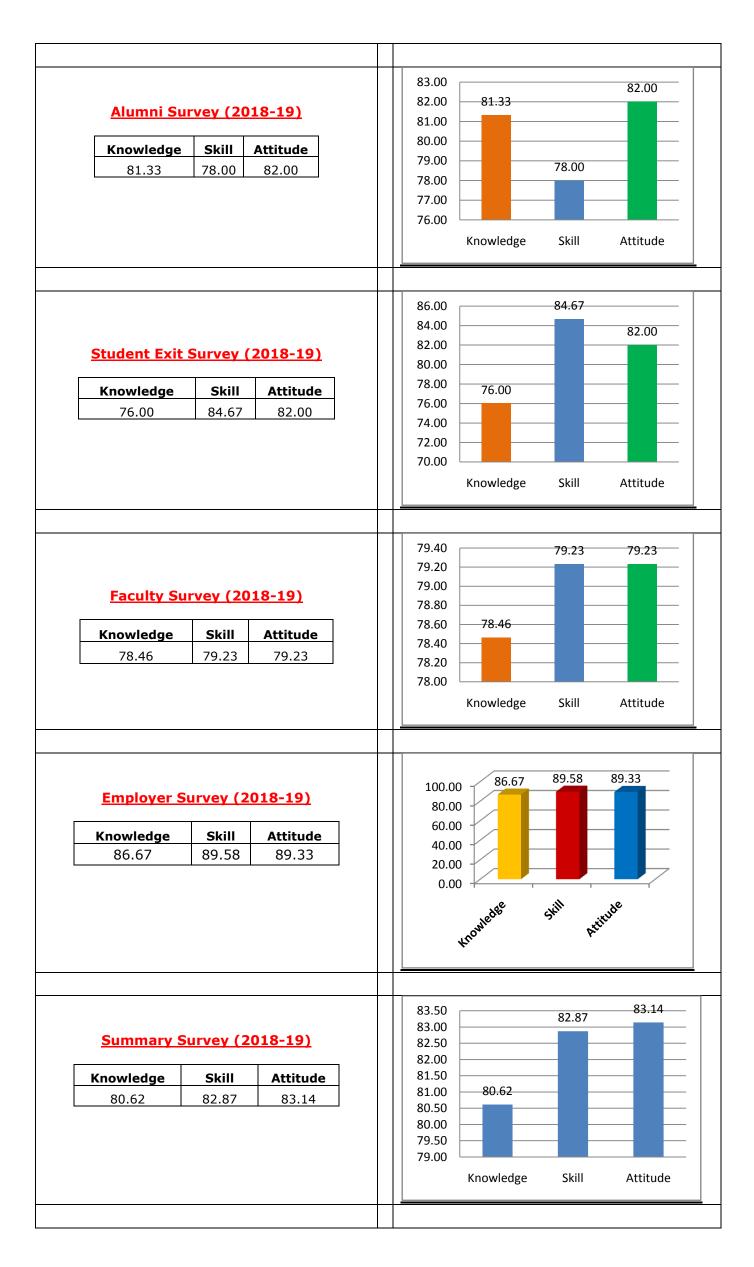

de |
|-----------|--------|----------|
| 81.67     | 84.17  | 82.5     |



| Knowledge | Skills | Attitude |
|-----------|--------|----------|
| 85.65     | 84.89  | 83.66    |



| Knowledge | Skill | Attitude |
|-----------|-------|----------|
| 86.67     | 83.33 | 83.75    |



## **Student Exit Survey (2016-17)**

| Knowledge | Skill | Attitude |
|-----------|-------|----------|
| 84.17     | 81.67 | 81.25    |



## Faculty Survey (2016-17)

| Knowledge | Skill | Attitude |
|-----------|-------|----------|
| 88.46     | 82.56 | 82.31    |



## **Employer Survey (2016-17)**

| Knowledge | Skills | Attitude |
|-----------|--------|----------|
| 86.67     | 90.83  | 90       |



| Knowledge | Skills | Attitude |
|-----------|--------|----------|
| 86.49     | 84.60  | 84.33    |









## M.Tech. - VLSI:

(In the order of 2015-16, 2016-17, 2017-18, 2018-19 and 2019-20)

#### 86.50 87.00 86.00 86.00 85.00 Alumni Survey (2015-16) 84.00 83.00 82.33 Knowledge Skill Attitude 82.00 81.00 86.00 82.33 86.50 80.00 Knowledge Skill Attitude 87.00 85.78 86.00 85.00 84.00 **Student Exit Survey (2015-16)** 84.00 83.00 81.67 Knowledge Skill **Attitude** 82.00 81.00 85.78 84.00 81.67 80.00 79.00 Skill Attitude Knowledge 93.75 95.00 90.00 Faculty Survey (2015-16) 83.75 85.00 81.25 80.00 Knowledge Skill **Attitude** 93.75 81.25 83.75 75.00 Knowledge Skill Attitude 84.17 84.5 84 83.5 **Employer Survey (2015-16)** 83 82.5 82.5 81.67 82 Knowledge Skills Attitude 81.5 81.67 84.17 82.5 81 80.5 80 Skills Attitude Knowledge 88.00 86.80

| Knowledge | Skills | Attitude |
|-----------|--------