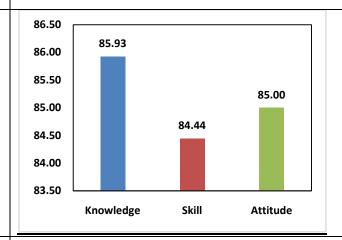

Student Exit Survey (2018-19)**

| Knowledge | Skill | Attitude |
|-----------|-------|----------|
| 88.48     | 88.18 | 85.00    |



### Faculty Survey (2018-19)

| Knowledge | Skill | Attitude |
|-----------|-------|----------|
| 91.43     | 89.05 | 89.29    |



# **Employer Survey (2018-19)**

| Knowledge | Skill | Attitude |
|-----------|-------|----------|
| 86.67     | 89.58 | 89.33    |



# Summary Survey (2018-19)

| Knowledge | Skill | Attitude |
|-----------|-------|----------|
| 88.31     | 88.21 | 87.16    |



# Alumni Survey (2019-20)

| Knowledge | Skill | Attitude |
|-----------|-------|----------|
| 90.37     | 91.85 | 79.56    |



### **Student Exit Survey (2019-20)**

| Knowledge | Skill | Attitude |
|-----------|-------|----------|
| 85.93     | 84.44 | 85.00    |



#### Faculty Survey (2019-20)

| Knowledge | Skill | Attitude |
|-----------|-------|----------|
| 96.67     | 93.33 | 94.17    |



### **Employer Survey (2019-20)**

| Knowledge | Skill | Attitude |
|-----------|-------|----------|
| 86.67     | 85.00 | 87.50    |



# Summary Survey (2019-20)

| Knowledge | Skill | Attitude |
|-----------|-------|----------|
| 89.91     | 88.66 | 86.56    |



# **M.Tech.-Electrical Power Systems:**

(In the order of 2015-16, 2016-17, 2017-18, 2018-19 and 2019-20)



### <u> Alumni Survey (2016-17)</u>

| Knowledge | Skill | Attitude |
|-----------|-------|----------|
| 83.34     | 78.75 | 79.38    |



# Student Exit Survey (2016-17)

| Knowledge | Skill | Attitude |
|-----------|-------|----------|
| 80.67     | 92.00 | 90.00    |



### Faculty Sur