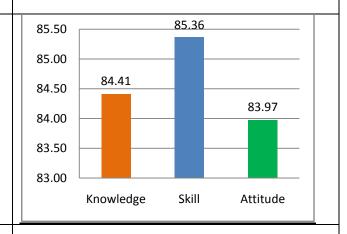

-----|
| 90.26     | 86.65  | 87.64    |









## **M.Tech. - Communication Systems:**

(In the order of 2015-16, 2016-17, 2017-18, 2018-19 and 2019-20)

## Alumni Survey (2015-16)

| Knowledge | Skill | Attitude |
|-----------|-------|----------|
| 87.62     | 85.71 | 83.57    |



#### **Student Exit Survey (2015-16)**

| Knowledge | Skill | Attitude |
|-----------|-------|----------|
| 85.00     | 84.17 | 83.13    |



#### Faculty Survey (2015-16)

| Knowledge | Skill | Attitude |
|-----------|-------|----------|
| 83.33     | 87.41 | 86.67    |



#### **Employer Survey (2015-16)**

| Knowledge | Skill | Attitude |
|-----------|-------|----------|
| 81.67     | 84.17 | 82.5     |



| Knowledge | Skill | Attitude |
|-----------|-------|----------|
| 84.41     | 85.36 | 83.97    |



| Knowledge | Skill | Attitude |
|-----------|-------|----------|
| 87.27     | 86.67 | 81.82    |



## Student Exit Survey (2016-17)

| Knowledge | Skill | Attitude |
|-----------|-------|----------|
| 88.21     | 83.08 | 81.92    |



## Faculty Survey (2016-17)

| Knowledge | Skill | Attitude |
|-----------|-------|----------|
| 91.00     | 85.00 | 83.50    |



## **Employer Survey (2016-17)**

| Knowledge | Skill | Attitude |
|-----------|-------|----------|
| 86.67     | 90.83 | 90.00    |



| Knowledge | Skill | Attitude |
|-----------|-------|----------|
| 88.29     | 86.39 | 84.31    |









## **M.Tech. - Computer Networks and Information Security:**

(In the order of 2015-16, 2016-17, 2017-18, 2018-19 and 2019-20)







# **MCA Program**

# **Master of Computer Applicati