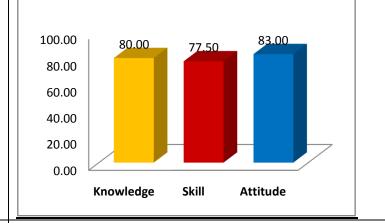

ledge | Skill | Attitude |
|-----------|-------|----------|
| 83.33     | 83.13 | 86.75    |



### Summary Survey (2016-17)

| Knowledge | Skill | Attitude |
|-----------|-------|----------|
| 85.79     | 86.27 | 86.98    |
|           |       |          |



# Alumni Survey (2017-18)

| Knowledge | Skill | Attitude |
|-----------|-------|----------|
| 86.77     | 88.13 | 86.51    |



#### **Student Exit Survey (2017-18)**

| Knowledge | Skill | Attitude |
|-----------|-------|----------|
| 84.81     | 85.85 | 88.33    |



### Faculty Survey (2017-18)

| Knowledge | Skill | Attitude |
|-----------|-------|----------|
| 86.83     | 87.1  | 87.8     |



# **Employer Survey (2017-18)**

| Knowledge | Skills | Attitude |
|-----------|--------|----------|
| 80.00     | 77.50  | 83.00    |



# Summary Survey (2017-18)

| Knowledge | Skills | Attitude |
|-----------|--------|----------|
| 84.60     | 84.65  | 86.41    |



| Alumni Survey (2018-19)  Knowledge Skill Attitude  87.18 88.33 87.18       | 88.5<br>88.33<br>87.5<br>87.18<br>87.18<br>87.18<br>87.18<br>Attitude                                                           |
|----------------------------------------------------------------------------|---------------------------------------------------------------------------------------------------------------------------------|
| Student Exit Survey (2018-19)  Knowledge Skill Attitude  86.12 85.41 87.86 | 88.5<br>88 -<br>87.5<br>87 -<br>86.5<br>86 -<br>85.5<br>85 -<br>84.5<br>84.5<br>84 -<br>Knowledge Skill Attitude                |
| Faculty Survey (2018-19)  Knowledge