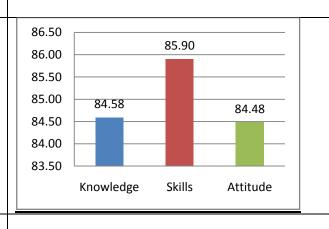

4-2

| Department *                                                                                             |    |
|----------------------------------------------------------------------------------------------------------|----|
| IT                                                                                                       |    |
|                                                                                                          |    |
| Branch *                                                                                                 |    |
| IT                                                                                                       |    |
|                                                                                                          |    |
| You are requested to give your prudent feedback on the following by marking $()$ in the appropriate box. |    |
| Note: 1 is low and 5 is high                                                                             |    |
|                                                                                                          |    |
| I. KNOWLEDGE                                                                                             |    |
| i. Knowledge in the courses studied provides the depth for course                                        |    |
| progression and are relevant to career aspirations. *                                                    |    |
| 1 2 3 4 5                                                                                                |    |
| Low O O High                                                                                             |    |
|                                                                                                          |    |
| ii. Teaching methods adopted help to acquire the knowledge. *                                            |    |
| 1 2 3 4 5                                                                                                |    |
| Low O O O High                                                                                           |    |
| iii. The quality of teaching in linking the knowledge content to application                             | ١. |
| *                                                                                                        |    |
| 1 2 3 4 5                                                                                                |    |
| Low O O High                                                                                             |    |
|                                                                                                          |    |
| II. SKILLS                                                                                               |    |
| i. Theory and Laboratory courses contain the content to develop                                          |    |

| a. Skills to A                 | nalyze pro  | oblems an    | d cases ir | n the cours | se / progra | am *         |
|--------------------------------|-------------|--------------|------------|-------------|-------------|--------------|
|                                | 1           | 2            | 3          | 4           | 5           |              |
| Low                            | 0           | 0            | 0          | 0           | •           | High         |
| b. Design an                   | d develop   | ment of s    | ystems ar  | nd process  | ses *       |              |
|                                | 1           | 2            | 3          | 4           | 5           |              |
| Low                            | 0           | 0            | 0          | 0           | •           | High         |
| c. Problem s                   | solving ski | lls in the o | domain *   |             |             |              |
|                                | 1           | 2            | 3          | 4           | 5           |              |
| Low                            | 0           | 0            | 0          | 0           | •           | High         |
| d. Skills in do                | _           | -            | protocols  | /reports aı | nd commu    | ınicate well |
|                                | 1           | 2            | 3          | 4           | 5           |              |
| Low                            | 0           | 0            | 0          | 0           | •           | High         |
| III. APPLICA                   | TION        |              |            |             |             |              |
| i. Ability to a<br>sessions or |             |              | software   | relevant to | your labo   | ratory       |
|                                | 1           | 2            | 3          | 4           | 5           |              |
| Low                            | 0           | 0            | 0          | 0           | •           | High         |
| ii. Ability to v               | write case  | studies re   | elevant to | the course  | e domain.   | *            |
|                                | 1           | 2            | 3          | 4           | 5           |              |
| Low                            | 0           | 0            | 0          | 0           |             | High         |
| IV. ATTITUD                    | E           |              |            |             |             |              |

| a project. *                                     | WOIK IIIUIV | idually all | u III a leai | II III a Iau i | session ai   | ia executing  |
|--------------------------------------------------|-------------|-------------|--------------|----------------|--------------|---------------|
|                                                  | 1           | 2           | 3            | 4              | 5            |               |
| Low                                              | 0           | 0           | 0            | 0              | •            | High          |
| b. Course co                                     | ontent pre  | pares you   | to plan so   | olutions fo    | r societal ı | needs. *      |
|                                                  | 1           | 2           | 3            | 4              | 5            |               |
| Low                                              | 0           | 0           | 0            | 0              | •            | High          |
| c. Course co<br>*                                | ontent help | o you unde  | erstand ar   | nd create e    | eco- friend  | ly solutions. |
|                                                  | 1           | 2           | 3            | 4              | 5            |               |
| Low                                              | 0           | 0           | 0            | 0              | •            | High          |
| d. Awarenes                                      | ss to ethic | al code ar  | nd practice  | e. <b>*</b>    |              |               |
|                                                  | 1           | 2           | 3            | 4              | 5            |               |
| Low                                              | 0           | 0           | 0            | 0              | •            | High          |
| e. Courses/<br>knowledge i                       | _           |             | you to fur   | ther acqu      | ire skills a | nd            |
|                                                  | 1           | 2           | 3            | 4              | 5            |               |
| Low                                              | 0           | 0           | 0            | 0              |              | High          |
| Suggestions<br>of new cour<br>*<br>Conduct caree | ses/ techi  | nologies/   |              | _              |              |               |
| SUBMIT                                           |             |             |              |                |              |               |