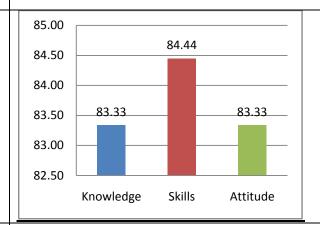

16)**

| Knowledge | Skills | Attitude |
|-----------|--------|----------|
| 86.67     | 88.89  | 87.08    |



#### Faculty Survey (2015-16)

| Knowledge | Skills | Attitude |
|-----------|--------|----------|
| 86.67     | 88.89  | 83.33    |



### **Employer Survey (2015-16)**

| Knowledge | Skills | Attitude |
|-----------|--------|----------|
| 81.67     | 84.17  | 82.50    |



| Knowledge | Skills | Attitude |
|-----------|--------|----------|
| 84.58     | 85.90  | 84.48    |





| Knowledge | Skills | Attitude |
|-----------|--------|----------|
| 84.00     | 86.67  | 87.00    |



## Student Exit Survey (2016-17)

Not Applicable

## Not Applicable

# Faculty Survey (2016-17)

| Knowledge | Skills | Attitude |
|-----------|--------|----------|
| 83.33     | 84.44  | 83.33    |



## **Employer Survey (2016-17)**

| Knowledge | Skills | Attitude |
|-----------|--------|----------|
| 86.67     | 90.83  | 90.00    |



| Knowledge | Skills | Attitude |
|-----------|--------|----------|
| 84.67     | 87.31  | 86.78    |





## M.Tech. Digital Electronics and Communication Systems:

(In the order of 2015-16, 2016-17, 2017-18, 2018-19 and 2019-20)

### Alumni Survey (2015-16)

| Knowledge | Skill | Attitude |
|-----------|-------|----------|
| 86 67     | 87 50 | 85.00    |



## **Student Exit Survey (2015-16)**

| Knowledge | Skill | Attitude |
|-----------|-------|----------|
| 87.27     | 84.55 | 83.64    |



#### Faculty Survey (2015-16)

| Knowledge | Skill | Attitude |
|-----------|-------|----------|
| 87.00     | 83.33 | 83.50    |



#### **Employer Survey