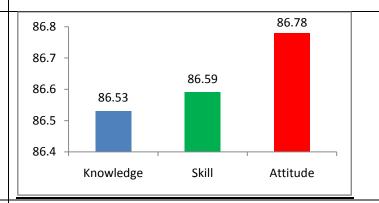

|
| Employer Survey (2015-16)  Not Applicable                                                                               | Not Applicable                                                                                                        |
| Summary Survey (2015-16)           Knowledge         Skill         Attitude           87.22         87.40         87.25 | 87.45<br>87.4 -<br>87.35 -<br>87.3 -<br>87.25 -<br>87.2 -<br>87.15 -<br>87.15 -<br>87.1 -<br>Knowledge Skill Attitude |

## **Alumni Survey (2016-17)**

| Knowledge | Skill | Attitude |
|-----------|-------|----------|
| 86.38     | 88.7  | 86.66    |



## **Student Exit Survey (2016-17)**

| Knowledge | Skill | Attitude |
|-----------|-------|----------|
| 86.53     | 86.59 | 86.78    |



## Faculty Survey (2016-17)

| Knowledge | Skill | Attitude |
|-----------|-------|----------|
| 86.93     | 86.66 | 87.73    |



## **Employer Survey (2016-17)**

| Knowledge | Skill | Attitude |
|-----------|-------|----------|
| 83.33     | 83.13 | 86.75    |



### Summary Survey (2016-17)

| Knowledge | Skill | Attitude |
|-----------|-------|----------|
| 85.79     | 86.27 | 86.98    |
|           |       |          |



# Alumni Survey (2017-18)

| Knowledge | Skill | Attitude |
|-----------|-------|----------|
| 86.77     | 88.13 | 86.51    |



#### **Student Exit Survey (2017-18)**

| Knowledge | Skill | Attitude |
|-----------|-------|----------|
| 84.81     | 85.85 | 88.33    |



### Faculty Survey (2017-18)

| Knowledge | Skill | Attitude |
|-----------|-------|----------|