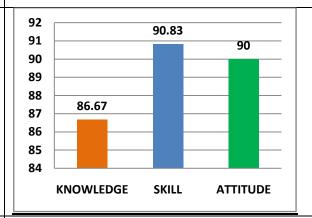

|-------|----------|
| 83.33     | 87.41 | 86.67    |



#### **Employer Survey (2015-16)**

| Knowledge | Skill | Attitude |
|-----------|-------|----------|
| 81.67     | 84.17 | 82.5     |



| Knowledge | Skill | Attitude |
|-----------|-------|----------|
| 84.41     | 85.36 | 83.97    |



| Knowledge | Skill | Attitude |
|-----------|-------|----------|
| 87.27     | 86.67 | 81.82    |



## Student Exit Survey (2016-17)

| Knowledge | Skill | Attitude |
|-----------|-------|----------|
| 88.21     | 83.08 | 81.92    |



## Faculty Survey (2016-17)

| Knowledge | Skill | Attitude |
|-----------|-------|----------|
| 91.00     | 85.00 | 83.50    |



## **Employer Survey (2016-17)**

| Knowledge | Skill | Attitude |
|-----------|-------|----------|
| 86.67     | 90.83 | 90.00    |



| Knowledge | Skill | Attitude |
|-----------|-------|----------|
| 88.29     | 86.39 | 84.31    |









## **M.Tech. - Computer Networks and Information Security:**

(In the order of 2015-16, 2016-17, 2017-18, 2018-19 and 2019-20)







# **MCA Program**

# **Master of Computer Applications**

(In the order of 2015-16, 2016-17, 2017-18, 2018-19 and 2019-20)





#### **Student Exit Survey (2015-16)**

| Knowledge | Skill | Attitude |
|-----------|-------|----------|
| 85.51     | 87.32 | 84.87    |



### Faculty Survey (2015-16)

| Knowledge | Skill | Attitude |
|-----------|-------|----------|
| 85.5      | 84.17 | 85.2     |



#### **Employer Survey (2015-16)**

| Knowledge | Skill | Attitude |
|-----------|-------|----------|
| 86.67     | 84.17 | 85       |



| Knowledge | Sk