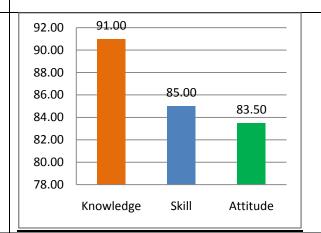

---|-------|----------|
| 85.00     | 84.17 | 83.13    |



#### Faculty Survey (2015-16)

| Knowledge | Skill | Attitude |
|-----------|-------|----------|
| 83.33     | 87.41 | 86.67    |



#### **Employer Survey (2015-16)**

| Knowledge | Skill | Attitude |
|-----------|-------|----------|
| 81.67     | 84.17 | 82.5     |



| Knowledge | Skill | Attitude |
|-----------|-------|----------|
| 84.41     | 85.36 | 83.97    |



| Knowledge | Skill | Attitude |
|-----------|-------|----------|
| 87.27     | 86.67 | 81.82    |



## Student Exit Survey (2016-17)

| Knowledge | Skill | Attitude |
|-----------|-------|----------|
| 88.21     | 83.08 | 81.92    |



## Faculty Survey (2016-17)

| Knowledge | Skill | Attitude |
|-----------|-------|----------|
| 91.00     | 85.00 | 83.50    |



## **Employer Survey (2016-17)**

| Knowledge | Skill | Attitude |
|-----------|-------|----------|
| 86.67     | 90.83 | 90.00    |



| Knowledge | Skill | Attitude |
|-----------|-------|----------|
| 88.29     | 86.39 | 84.31    |









## **M.Tech. - Computer Networks and Information Security:**

(In the order of 2015-16, 2016-17, 2017-18, 2018-19 and 2019-20)







# **MCA Program**

# **Master of Computer Applications**

(In the order of 2015-16, 2016-17, 2017-18, 2018-19 and 2019-20)





#### **Student Exit Survey (2015-16)**

| Knowledge | Skill | Attitude |
|-----------|-------|----------|
| 85.51     | 87.32 | 84.87    |



### Faculty Survey (2015-16)

| Knowledge | Skill | Attitude |
|-----------|-------|----------|
| 85.5      | 84.17 | 85.2     |



#### **Employer Su