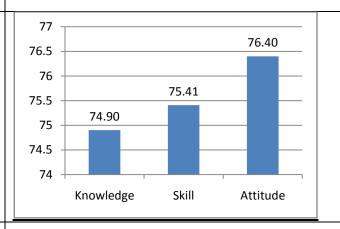

y (2017-18)**

| Knowledge | Skills | Attitude |
|-----------|--------|----------|
| 89        | 83     | 81       |



# Faculty Survey (2017-18)

| Knowledge | Skills | Attitude |
|-----------|--------|----------|
| 87        | 85     | 82       |



# **Employer Survey (2017-18)**

| Knowledge | Skills | Attitude |
|-----------|--------|----------|
| 80.00     | 77.50  | 83.00    |



### Summary Survey (2017-18)

| Knowledge | Skills | Attitude |
|-----------|--------|----------|
| 85        | 82     | 82       |



### Alumni Survey (2018-19)

| Knowledge | Skills | Attitude |
|-----------|--------|----------|
| 68.83     | 65 12  | 69 49    |



# **Student Exit Survey (2018-19)**

| Knowledge | Skills | Attitude |
|-----------|--------|----------|
| 74.90     | 75.41  | 76.40    |



### Faculty Survey (2018-19)

| Knowledge | Skills | Attitude |
|-----------|--------|----------|
| 89.41     | 85.92  | 86.67    |



# **Employer Survey (2018-19)**

| Knowledge | Skills | Attitude |
|-----------|--------|----------|
| 86.67     | 89.58  | 89.33    |



### Summary Survey (2018-19)

| Knowledge | Skills | Attitude |
|-----------|--------|----------|
| 79.95     | 79.01  | 80.47    |



# Alumni Survey (2019-20)

| Knowledge | Skills | Attitude |
|-----------|--------|----------|
| 84        | 86     | 86       |



### **Student Exit Survey (2019-20)**

| Knowledge | Skills | Attitude |
|-----------|--------|----------|
| 77        | 76     | 77       |



# Faculty Survey (2019-20)

| Knowledge | Skills | Attitude |
|-----------|--------|----------|
| 90        | 90.4