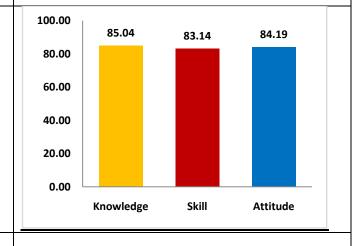

|



# Summary Survey (2018-19)

| Knowledge | Skill | Attitude |
|-----------|-------|----------|
| 82.00     | 80.23 | 81.09    |



### Alumni Survey (2019-20)

| Knowledge | Skill | Attitude |
|-----------|-------|----------|
| 83.03     | 81.06 | 81.45    |



# Student Exit Survey (2019-20)

| Knowledge | Skill | Attitude |
|-----------|-------|----------|
| 80.69     | 82.57 | 82.95    |



### Faculty Survey (2019-20)

| Knowledge | Skill | Attitude |
|-----------|-------|----------|
| 89.78     | 83.91 | 84.87    |



### **Employer Survey (2019-20)**

| Knowledge | Skill | Attitude |
|-----------|-------|----------|
| 86.67     | 85.00 | 87.50    |



### Summary Survey (2019-20)

| Knowledge | Skill | Attitude |
|-----------|-------|----------|
| 85.04     | 83.14 | 84.19    |



# **B.Tech.- Electronics and Instrumentation Engineering:**

(In the order of 2015-16, 2016-17, 2017-18, 2018-19 and 2019-20)





### Alumni Survey (2017-18)

| Knowledge | Skills | Attitude |
|-----------|--------|----------|
| 91        | 89     | 89       |



# **Student Exit Survey (2017-18)**

| Knowledge | Skills | Attitude |
|-----------|--------|----------|
| 83        | 82     | 83       |



### Faculty Survey (2017-18)

| Knowledge | Skills | Attitude |
|-----------|--------|----------|
| 85        | 84     | 86       |



### **Employer Survey (2017-18)**

| Knowledge | Skills | Attitude |
|-----------|--------|----------|
| 80.00     | 77.50  | 83.00    |



# Summary Survey (2017-18)

| Knowledge | Skills | Attitude |
|-----------|--------|----------|
| 84.75     | 83.13