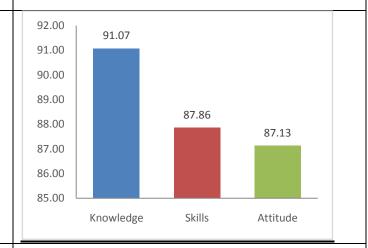

1. Knowledge

| 1.1 Knowledge<br>relevant to care                                   |                   |                   | ovides the d  | epth for cou  | rse progressi | on and are |
|---------------------------------------------------------------------|-------------------|-------------------|---------------|---------------|---------------|------------|
|                                                                     | 1                 | 2                 | 3             | 4             | 5             |            |
| Low                                                                 | 0                 | 0                 | •             | 0             | 0             | High       |
| 1.2 Teaching m                                                      | ethods adop       | ted help to a     | acquire the k | nowledge *    |               |            |
|                                                                     | 1                 | 2                 | 3             | 4             | 5             |            |
| Low                                                                 | 0                 | 0                 | 0             | •             | 0             | High       |
| 1.3 The quality                                                     | of teaching i     | n linking the     | knowledge (   | content to ap | oplication *  |            |
|                                                                     | 1                 | 2                 | 3             | 4             | 5             |            |
| Low                                                                 | 0                 | 0                 | 0             | 0             | •             | High       |
| 2. SKILLS                                                           |                   |                   |               |               |               |            |
| Theory and Laborato                                                 | ory courses conta | ain the content t | o develop     |               |               |            |
| 2.1. skills to Analyze problems and cases in the course / program * |                   |                   |               |               |               |            |
|                                                                     | 1                 | 2                 | 3             | 4             | 5             |            |
| Low                                                                 | 0                 | 0                 | 0             | •             | 0             | High       |

| 2.2 Design and                                                                                     | developmer      | nt of systems | and process   | ses *         |               |                 |
|----------------------------------------------------------------------------------------------------|-----------------|---------------|---------------|---------------|---------------|-----------------|
|                                                                                                    | 1               | 2             | 3             | 4             | 5             |                 |
| Low                                                                                                | 0               | 0             | 0             | 0             | •             | High            |
| 2.3 Problem so                                                                                     | lving skills in | the domain    | *             |               |               |                 |
|                                                                                                    | 1               | 2             | 3             | 4             | 5             |                 |
| Low                                                                                                | 0               | 0             | 0             | •             | 0             | High            |
| 2.4 Skills in devising experiment protocols/reports and communicate well with the domain experts * |                 |               |               |               |               |                 |
|                                                                                                    | 1               | 2             | 3             | 4             | 5             |                 |
| Low                                                                                                | 0               | 0             | 0             | •             | 0             | High            |
| 3. APPLICATION                                                                                     | N               |               |               |               |               |                 |
| 3.1 Ability to ap                                                                                  | ply new tool    | s and softwa  | re relevant t | o your labora | atory session | s or in project |
|                                                                                                    | 1               | 2             | 3             | 4             | 5             |                 |
| Low                                                                                                | 0               | 0             | 0             | •             | 0             | High            |

| 4.5 Courses/Pi                | rogram stimu   | lates you to | further acqu | iire skills and | knowledge      | in the domain * |
|-------------------------------|----------------|--------------|--------------|-----------------|----------------|-----------------|
|                               | 1              | 2            | 3            | 4               | 5              |                 |
| Low                           | 0              | 0            | 0            | 0               | •              | High            |
| Suggestions for technologies/ | tools etc to b | -            | _            |                 | nclusion of ne | ew courses/     |