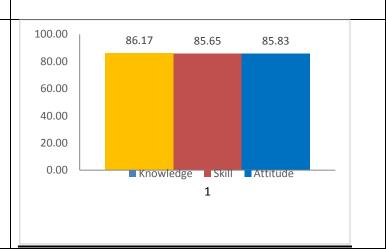

1. Knowledge

| 1.1 Knowledge<br>relevant to care                                   |                   |                   | ovides the d  | epth for cou  | rse progressi | on and are |
|---------------------------------------------------------------------|-------------------|-------------------|---------------|---------------|---------------|------------|
|                                                                     | 1                 | 2                 | 3             | 4             | 5             |            |
| Low                                                                 | 0                 | 0                 | •             | 0             | 0             | High       |
| 1.2 Teaching m                                                      | ethods adop       | ted help to a     | acquire the k | nowledge *    |               |            |
|                                                                     | 1                 | 2                 | 3             | 4             | 5             |            |
| Low                                                                 | 0                 | 0                 | 0             | •             | 0             | High       |
| 1.3 The quality                                                     | of teaching i     | n linking the     | knowledge (   | content to ap | oplication *  |            |
|                                                                     | 1                 | 2                 | 3             | 4             | 5             |            |
| Low                                                                 | 0                 | 0                 | 0             | 0             | •             | High       |
| 2. SKILLS                                                           |                   |                   |               |               |               |            |
| Theory and Laborato                                                 | ory courses conta | ain the content t | o develop     |               |               |            |
| 2.1. skills to Analyze problems and cases in the course / program * |                   |                   |               |               |               |            |
|                                                                     | 1                 | 2                 | 3             | 4             | 5             |            |
| Low                                                                 | 0                 | 0                 | 0             | •             | 0             | High       |

| 2.2 Design and                                                                                     | developmer      | nt of systems | and process   | ses *         |               |                 |
|----------------------------------------------------------------------------------------------------|-----------------|---------------|---------------|---------------|---------------|-----------------|
|                                                                                                    | 1               | 2             | 3             | 4             | 5             |                 |
| Low                                                                                                | 0               | 0             | 0             | 0             | •             | High            |
| 2.3 Problem so                                                                                     | lving skills in | the domain    | *             |               |               |                 |
|                                                                                                    | 1               | 2             | 3             | 4             | 5             |                 |
| Low                                                                                                | 0               | 0             | 0             | •             | 0             | High            |
| 2.4 Skills in devising experiment protocols/reports and communicate well with the domain experts * |                 |               |               |               |               |                 |
|                                                                                                    | 1               | 2             | 3             | 4             | 5             |                 |
| Low                                                                                                | 0               | 0             | 0             | •             | 0             | High            |
| 3. APPLICATION                                                                                     | N               |               |               |               |               |                 |
| 3.1 Ability to ap                                                                                  | ply new tool    | s and softwa  | re relevant t | o your labora | atory session | s or in project |
|                                                                                                    | 1               | 2             | 3             | 4             | 5             |                 |
| Low                                                                                                | 0               | 0             | 0             | •             | 0             | High            |

| 4.5 Courses/Pi                | rogram stimu   | lates you to | further acqu | iire skills and | knowledge      | in the domain * |
|-------------------------------|----------------|--------------|--------------|-----------------|----------------|-----------------|
|                               | 1              | 2            | 3            | 4               | 5              |                 |
| Low                           | 0              | 0            | 0            | 0               | •              | High            |
| Suggestions for technologies/ | tools etc to b | -            | _            |                 | nclusion of ne | ew courses/     |