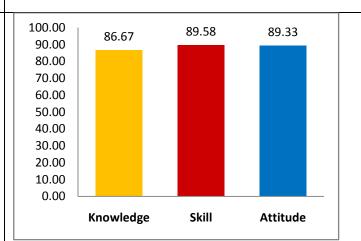

7-18)**

| Knowledge | Skills | Attitude |
|-----------|--------|----------|
| 80.00     | 77.50  | 83.00    |



# Summary Survey (2017-18)

| Knowledge | Skills | Attitude |
|-----------|--------|----------|
| 84.75     | 83.13  | 85.25    |



# **Alumni Survey (2018-19)**

| Knowledge | Skills | Attitude |
|-----------|--------|----------|
| 92        | 91     | 91       |



#### **Student Exit Survey (2018-19)**

| Knowledge | Skills | Attitude |
|-----------|--------|----------|
| 81        | 76     | 78       |



# Faculty Survey (2018-19)

| Knowledge | Skills | Attitude |
|-----------|--------|----------|
| 85        | 86     | 85       |



#### **Employer Survey (2018-19)**

| Knowledge | Skills | Attitude |
|-----------|--------|----------|
| 86.67     | 89.58  | 89.33    |



### Summary Survey (2018-19)

| Knowledge | Skills | Attitude |
|-----------|--------|----------|
| 86.17     | 85.65  | 85.83    |



# Alumni Survey (2019-20)

| Knowledge | Skills | Attitude |
|-----------|--------|----------|
| 93        | 90     | 91       |



# **Student Exit Survey (2019-20)**

| Knowledge | Skills | Attitude |
|-----------|--------|----------|
| 81        | 75     | 78       |



### Faculty Survey (2019-20)

| Knowledge | Skills | Attitude |
|-----------|--------|----------|
| 85        | 82     | 80       |



### **Employer Survey (2019-20)**

| Knowledge | Skills | Attitude |
|-----------|--------|----------|
| 86.67     | 85.00  | 87.50    |



### Summary Survey (2019-20)

| Knowledge | Skills | Attitude |
|-----------|--------|----------|
| 86.42     | 83