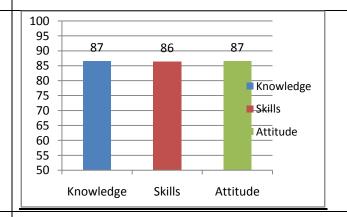

1. Knowledge

| 1.1 Knowledge<br>relevant to care                                   |                   |                   | ovides the d  | epth for cou  | rse progressi | on and are |
|---------------------------------------------------------------------|-------------------|-------------------|---------------|---------------|---------------|------------|
|                                                                     | 1                 | 2                 | 3             | 4             | 5             |            |
| Low                                                                 | 0                 | 0                 | •             | 0             | 0             | High       |
| 1.2 Teaching m                                                      | ethods adop       | ted help to a     | acquire the k | nowledge *    |               |            |
|                                                                     | 1                 | 2                 | 3             | 4             | 5             |            |
| Low                                                                 | 0                 | 0                 | 0             | •             | 0             | High       |
| 1.3 The quality                                                     | of teaching i     | n linking the     | knowledge (   | content to ap | oplication *  |            |
|                                                                     | 1                 | 2                 | 3             | 4             | 5             |            |
| Low                                                                 | 0                 | 0                 | 0             | 0             | •             | High       |
| 2. SKILLS                                                           |                   |                   |               |               |               |            |
| Theory and Laborato                                                 | ory courses conta | ain the content t | o develop     |               |               |            |
| 2.1. skills to Analyze problems and cases in the course / program * |                   |                   |               |               |               |            |
|                                                                     | 1                 | 2                 | 3             | 4             | 5             |            |
| Low                                                                 | 0                 | 0                 | 0             | •             | 0             | High       |

| 2.2 Design and                                                                                     | developmer      | nt of systems | and process   | ses *         |               |                 |
|----------------------------------------------------------------------------------------------------|-----------------|---------------|---------------|---------------|---------------|-----------------|
|                                                                                                    | 1               | 2             | 3             | 4             | 5             |                 |
| Low                                                                                                | 0               | 0             | 0             | 0             | •             | High            |
| 2.3 Problem so                                                                                     | lving skills in | the domain    | *             |               |               |                 |
|                                                                                                    | 1               | 2             | 3             | 4             | 5             |                 |
| Low                                                                                                | 0               | 0             | 0             | •             | 0             | High            |
| 2.4 Skills in devising experiment protocols/reports and communicate well with the domain experts * |                 |               |               |               |               |                 |
|                                                                                                    | 1               | 2             | 3             | 4             | 5             |                 |
| Low                                                                                                | 0               | 0             | 0             | •             | 0             | High            |
| 3. APPLICATION                                                                                     | N               |               |               |               |               |                 |
| 3.1 Ability to ap                                                                                  | ply new tool    | s and softwa  | re relevant t | o your labora | atory session | s or in project |
|                                                                                                    | 1               | 2             | 3             | 4             | 5             |                 |
| Low                                                                                                | 0               | 0             | 0             | •             | 0             | High            |

| 4.5 Courses/Pi                | rogram stimu   | lates you to | further acqu | iire skills and | knowledge      | in the domain * |
|-------------------------------|----------------|--------------|--------------|-----------------|----------------|-----------------|
|                               | 1              | 2            | 3            | 4               | 5              |                 |
| Low                           | 0              | 0            | 0            | 0               | •              | High            |
| Suggestions for technologies/ | tools etc to b | -            | _            |                 | nclusion of ne | ew courses/     |