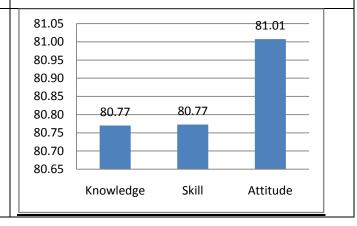

-|-------|----------|
| 80.00     | 77.50 | 83.00    |



# **Summary (2017-18)**

| Knowledge | Skill | Attitude |
|-----------|-------|----------|
| 82.47     | 82.86 | 81.99    |





| Knowledge | Skill | Attitude |
|-----------|-------|----------|
| 78.33     | 73.50 | 75.00    |



#### **Student Exit Survey (2018-19)**

| Knowledge | Skill | Attitude |
|-----------|-------|----------|
| 74.29     | 76.00 | 74.29    |



#### Faculty Survey (2018-19)

| Knowledge | Skill | Attitude |
|-----------|-------|----------|
| 83.79     | 84.01 | 85.41    |



## **Employer Survey (2018-19)**

| Knowledge | Skill | Attitude |
|-----------|-------|----------|
| 86.67     | 89.58 | 89.33    |



| Knowledge | Skill | Attitude |
|-----------|-------|----------|
| 80.77     | 80.77 | 81.01    |





## **M.Tech.-Software Engineering:**

(In the order of 2015-16, 2016-17, 2017-18, 2018-19 and 2019-20)



| Knowledge | Skills | Attitude |
|-----------|--------|----------|
| 83.33     | 81.67  | 85.00    |



#### **Student Exit Survey (2015-16)**

| Knowledge | Skills | Attitude |
|-----------|--------|----------|
| 86.67     | 88.89  | 87.08    |



#### Faculty Survey (2015-16)

| Knowledge | Skills | Attitude |
|-----------|--------|----------|
| 86.67     | 88.89  | 83.33    |



### **Employer Survey (2015-16)**

| Knowledge | Skills | Attitude |
|-----------|--------|----------|
| 81.67     | 84.17  | 82.50    |



| Knowledge | Skills | Attitude |
|-----------|--------|----------|
| 84.58     | 85.90  | 84.48    |





| Knowledge | Skills | Attitude |
|-----------|--------|-