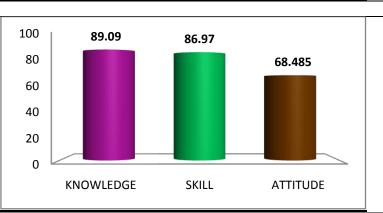

-------|-------|----------|
| 87.62     | 88    | 86.97    |



## Faculty Survey (2017-18)

| Knowledge | Skill | Attitude |
|-----------|-------|----------|
| 87.5      | 86.94 | 84.33    |



## **Employer Survey (2017-18)**

| Knowledge | Skill | Attitude |
|-----------|-------|----------|
| 80.00     | 77.50 | 83.00    |



| Knowledge | Skill | Attitude |
|-----------|-------|----------|
| 85.87     | 84.68 | 84.88    |



| Knowledge | Skill | Attitude |
|-----------|-------|----------|
| 87.73     | 91.8  | 93.28    |



## Student Exit Survey (2018-19)

| Knowledge | Skill | Attitude |
|-----------|-------|----------|
| 82.82     | 80.34 | 82.395   |



## Faculty Survey (2018-19)

| Knowledge | Skill | Attitude |
|-----------|-------|----------|
| 89.09     | 86.97 | 68.485   |



### **Employer Survey (2018-19)**

| Knowledge | Skill | Attitude |
|-----------|-------|----------|
| 86.67     | 89.58 | 89.33    |



| Knowledge | Skill | Attitude |
|-----------|-------|----------|
| 86.59     | 87.17 | 83.37    |



#### Alumni Survey (2019-20)

| Knowledge | Skill | Attitude |
|-----------|-------|----------|
| 89 71     | 86 97 | 93.28    |



## **Student Exit Survey (2019-20)**

| Knowledge | Skill | Attitude |
|-----------|-------|----------|
| 94.48     | 86.88 | 87       |



## Faculty Survey (2019-20)

| Knowledge | Skill | Attitude |
|-----------|-------|----------|
| 94.17     | 93.06 | 88       |



#### **Employer Survey (2019-20)**

| Knowledge | Skill | Attitude |
|-----------|-------|----------|
| 86.67     | 85.00 | 87.50    |



## Summary Survey