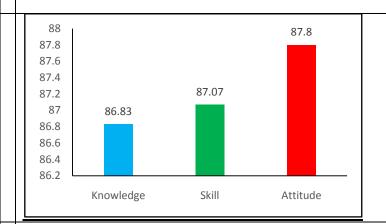

owledge | Skill | Attitude |
|-----------|-------|----------|
| 86.93     | 86.66 | 87.73    |



## **Employer Survey (2016-17)**

| Knowledge | Skill | Attitude |
|-----------|-------|----------|
| 83.33     | 83.13 | 86.75    |



### Summary Survey (2016-17)

| Knowledge | Skill | Attitude |
|-----------|-------|----------|
| 85.79     | 86.27 | 86.98    |
|           |       |          |



# Alumni Survey (2017-18)

| Knowledge | Skill | Attitude |
|-----------|-------|----------|
| 86.77     | 88.13 | 86.51    |



#### **Student Exit Survey (2017-18)**

| Knowledge | Skill | Attitude |
|-----------|-------|----------|
| 84.81     | 85.85 | 88.33    |



### Faculty Survey (2017-18)

| Knowledge | Skill | Attitude |
|-----------|-------|----------|
| 86.83     | 87.1  | 87.8     |



# **Employer Survey (2017-18)**

| Knowledge | Skills | Attitude |
|-----------|--------|----------|
| 80.00     | 77.50  | 83.00    |



# Summary Survey (2017-18)

| Knowledge | Skills | Attitude |
|-----------|--------|----------|
| 84.60     | 84.65  | 86.41    |



| Alumni Survey (2018-19)  Knowledge Skill Attitude  87.18 88.33 87.18       | 88.5<br>88.33<br>87.5<br>87.18<br>87.18<br>87.18<br>87.18<br>Attitude                                                           |
|----------------------------------------------------------------------------|---------------------------------------------------------------------------------------------------------------------------------|
| Student Exit Survey (2018-19)  Knowledge Skill Attitude  86.12 85.41 87.86 | 88.5<br>88 -<br>87.5<br>87 -<b