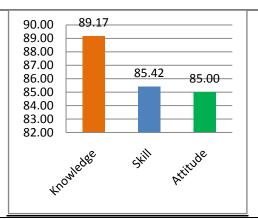

# STUDENT EXIT SURVEY ON CURRICULUM

You are requested to give your prudent feedback on the following by selecting appropriate option

| Tou are requested to give your prudent reedback on the following by selecting appropriate option |
|--------------------------------------------------------------------------------------------------|
| Name:                                                                                            |
| BALA CHANDRA                                                                                     |
|                                                                                                  |
| Roll Number:                                                                                     |
| 11121A1502                                                                                       |
|                                                                                                  |
| Year/Semester:                                                                                   |
| 4/2                                                                                              |
|                                                                                                  |
| Department:                                                                                      |
| CSSE                                                                                             |
|                                                                                                  |
| Branch:                                                                                          |
| CSSE                                                                                             |
|                                                                                                  |
| I. KNOWLEDGE                                                                                     |

| i. Knowledge in the courses studied provides the depth for course progression and are relevant to career aspirations. |
|-----------------------------------------------------------------------------------------------------------------------|
| O 1                                                                                                                   |
| O 2                                                                                                                   |
| ○ 3                                                                                                                   |
| 4                                                                                                                     |
| O 5                                                                                                                   |
| ii. Teaching methods adopted help to acquire the knowledge.                                                           |
| O 1                                                                                                                   |
| O 2                                                                                                                   |
| ○ 3                                                                                                                   |
| O 4                                                                                                                   |
| 5                                                                                                                     |
| iii. The quality of teaching in linking the knowledge content to application.                                         |
| O 1                                                                                                                   |
| O 2                                                                                                                   |
| O 3                                                                                                                   |
| O 4                                                                                                                   |
|                                                                                                                       |
| II. SKILLS                                                                                                            |
| i. Theory and Laboratory courses contain the content to develop                                                       |

| a. Skills to Analyze problems and cases in the course / program |
|-----------------------------------------------------------------|
| O 1                                                             |
| O 2                                                             |
| ○ 3                                                             |
| 4                                                               |
| O 5                                                             |
| b. Design and development of systems and processes              |
|                                                                 |
| O 1                                                             |
| O 2                                                             |
| ○ 3                                                             |
| 4                                                               |
| O 5                                                             |
| a. Drahlam asking akilla in the democin                         |
| c. Problem solving skills in the domain                         |
| O 1                                                             |
| O 2                                                             |
| ○ 3                                                             |
| O 4                                                             |
|                                                                 |
|                                                                 |

| d. Skills in devising experiment protocols/reports and communicate well with the domain experts.                            |
|-----------------------------------------------------------------------------------------------------------------------------|
| O 1                                                                                                                         |
| O 2                                                                                                                         |
| ○ 3                                                                                                                         |
| 4                                                                                                                           |
| ○ 5                                                                                                                         |
| III. APPLICATION                                                                                                            |
| <ul> <li>i. Ability to apply new tools and software relevant to your<br/>laboratory sessions or in project work.</li> </ul> |
| O 1                                                                                                                         |
| O 2                                                                                                                         |
| ○ 3                                                                                                                         |
| 4                                                                                                                           |
| O 5                                                                                                                         |
| ii. Ability to write case studies relevant to the course domain.                                                            |
| O 1                                                                                                                         |
| O 2                                                                                                                         |
| ○ 3                                                                                                                         |
| O 4                                                                                                                         |
| 5                                                                                                                           |
| IV. ATTITUDE                                                                                                                |

| a. Ability to work individually and in a team in a lab session and executing a project. |
|-----------------------------------------------------------------------------------------|
| O 1                                                                                     |
| O 2                                                                                     |
| O 3                                                                                     |
| 4                                                                                       |
| O 5                                                                                     |
| b. Course content prepares you to plan solutions for societal needs.                    |
| O 1                                                                                     |
| O 2                                                                                     |
| ○ 3                                                                                     |
| 4                                                                                       |
| O 5                                                                                     |
| c. Course content help you understand and create eco- friendly solutions                |
| O 1                                                                                     |
| O 2                                                                                     |
| ○ 3                                                                                     |
| O 4                                                                                     |
| 5                                                                                       |
|                                                                                         |

| d. Awareness to ethical code and practice                                                           |
|-----------------------------------------------------------------------------------------------------|
| O 1                                                                                                 |
| O 2                                                                                                 |
| ○ 3                                                                                                 |
| 4                                                                                                   |
| O 5                                                                                                 |
| e. Courses/Program stimulates you to further acquire skills and knowledge in the domain.            |
| O 1                                                                                                 |
| O 2                                                                                                 |
| ○ 3                                                                                                 |
| 4                                                                                                   |
| O 5                                                                                                 |
| Suggestions for inclusion of new courses/ technologies/ tools etc to be included in the curriculum: |
| Courses that focuses on emerging areas such as internet of things                                   |
|                                                                                                     |
| SUBMIT                                                                                              |
| Never submit passwords through Google Forms.                                                        |
|                                                                                                     |