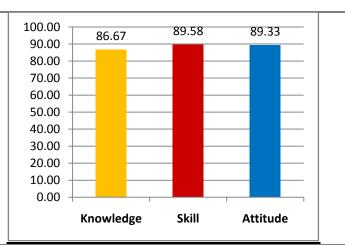

# STUDENT EXIT SURVEY ON CURRICULUM

You are requested to give your prudent feedback on the following by selecting appropriate option

| Tou are requested to give your prudent reedback on the following by selecting appropriate option |
|--------------------------------------------------------------------------------------------------|
| Name:                                                                                            |
| BALA CHANDRA                                                                                     |
|                                                                                                  |
| Roll Number:                                                                                     |
| 11121A1502                                                                                       |
|                                                                                                  |
| Year/Semester:                                                                                   |
| 4/2                                                                                              |
|                                                                                                  |
| Department:                                                                                      |
| CSSE                                                                                             |
|                                                                                                  |
| Branch:                                                                                          |
| CSSE                                                                                             |
|                                                                                                  |
| I. KNOWLEDGE                                                                                     |

| i. Knowledge in the courses studied provides the depth for course progression and are relevant to career aspirations. |
|-----------------------------------------------------------------------------------------------------------------------|
| O 1                                                                                                                   |
| O 2                                                                                                                   |
| ○ 3                                                                                                                   |
| 4                                                                                                                     |
| O 5                                                                                                                   |
| ii. Teaching methods adopted help to acquire the knowledge.                                                           |
| O 1                                                                                                                   |
| O 2                                                                                                                   |
| ○ 3                                                                                                                   |
| O 4                                                                                                                   |
| 5                                                                                                                     |
| iii. The quality of teaching in linking the knowledge content to application.                                         |
| O 1                                                                                                                   |
| O 2                                                                                                                   |
| O 3                                                                                                                   |
| O 4                                                                                                                   |
|                                                                                                                       |
| II. SKILLS                                                                                                            |
| i. Theory and Laboratory courses contain the content to develop                                                       |

| a. Skills to Analyze problems and cases in the course / program |
|-----------------------------------------------------------------|
| O 1                                                             |
| O 2                                                             |
| ○ 3                                                             |
| 4                                                               |
| O 5                                                             |
| b. Design and development of systems and processes              |
|                                                                 |
| O 1                                                             |
| O 2                                                             |
| ○ 3                                                             |
| 4                                                               |
| O 5                                                             |
| a. Drahlam asking akilla in the democin                         |
| c. Problem solving skills in the domain                         |
| O 1                                                             |
| O 2                                                             |
| ○ 3                                                             |
| O 4                                                             |
|                                                                 |
|                                                                 |

| d. Skills in devising experiment protocols/reports and communicate well with the domain experts.                            |
|-----------------------------------------------------------------------------------------------------------------------------|
| O 1                                                                                                                         |
| O 2                                                                                                                         |
| ○ 3                                                                                                                         |
| 4                                                                                                                           |
| ○ 5                                                                                                                         |
| III. APPLICATION                                                                                                            |
| <ul> <li>i. Ability to apply new tools and software relevant to your<br/>laboratory sessions or in project work.</li> </ul> |
| O 1                                                                                                                         |
| O 2                                                                                                                         |
| ○ 3                                                                                                                         |
| 4                                                                                                                           |
| O 5                                                                                                                         |
| ii. Ability to write case studies relevant to the course domain.                                                            |
| O 1                                                                                                                         |
| O 2                                                                                                                         |
| ○ 3                                                                                                                         |
| O 4                                                                                                                         |
| 5                                                                                                                           |
| IV. ATTITUDE                                                                                                                |

| a. Ability to work individually and in a team in a lab session and executing a project. |
|-----------------------------------------------------------------------------------------|
| O 1                                                                                     |
| O 2                                                                                     |
| O 3                                                                                     |
| 4                                                                                       |
| O 5                                                                                     |
| b. Course content prepares you to plan solutions for societal needs.                    |
| O 1                                                                                     |
| O 2                                                                                     |
| ○ 3                                                                                     |
| 4                                                                                       |
| O 5                                                                                     |
| c. Course content help you understand and create eco- friendly solutions                |
| O 1                                                                                     |
| O 2                                                                                     |
| ○ 3                                                                                     |
| O 4                                                                                     |
| 5                                                                                       |
|                                                                                         |

| d. Awareness to ethical code and practice                                                           |
|-----------------------------------------------------------------------------------------------------|
| O 1                                                                                                 |
| O 2                                                                                                 |
| ○ 3                                                                                                 |
| 4                                                                                                   |
| O 5                                                                                                 |
| e. Courses/Program stimulates you to further acquire skills and knowledge in the domain.            |
| O 1                                                                                                 |
| O 2                                                                                                 |
| ○ 3                                                                                                 |
| 4                                                                                                   |
| O 5                                                                                                 |
| Suggestions for inclusion of new courses/ technologies/ tools etc to be included in the curriculum: |
| Courses that focuses on emerging areas such as internet of things                                   |
|                                                                                                     |
| SUBMIT                                                                                              |
| Never submit passwords through Google Forms.                                                        |
|                                                                                                     |