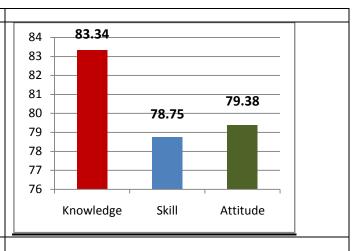

9.56    |



### **Student Exit Survey (2019-20)**

| Knowledge | Skill | Attitude |
|-----------|-------|----------|
| 85.93     | 84.44 | 85.00    |



#### Faculty Survey (2019-20)

| Knowledge | Skill | Attitude |
|-----------|-------|----------|
| 96.67     | 93.33 | 94.17    |



### **Employer Survey (2019-20)**

| Knowledge | Skill | Attitude |
|-----------|-------|----------|
| 86.67     | 85.00 | 87.50    |



# Summary Survey (2019-20)

| Knowledge | Skill | Attitude |
|-----------|-------|----------|
| 89.91     | 88.66 | 86.56    |



# **M.Tech.-Electrical Power Systems:**

(In the order of 2015-16, 2016-17, 2017-18, 2018-19 and 2019-20)



### <u> Alumni Survey (2016-17)</u>

| Knowledge | Skill | Attitude |
|-----------|-------|----------|
| 83.34     | 78.75 | 79.38    |



# Student Exit Survey (2016-17)

| Knowledge | Skill | Attitude |
|-----------|-------|----------|
| 80.67     | 92.00 | 90.00    |



### Faculty Survey (2016-17)

| Knowledge | Skill | Attitude |
|-----------|-------|----------|
| 87.28     | 90.61 | 89.10    |



### **Employer Survey (2016-17)**

| Knowledge | Skill | Attitude |
|-----------|-------|----------|
| 86.67     | 90.83 | 90.00    |



# Summary Survey (2016-17)

| Knowledge | Skill  | Attitude |
|-----------|--------|----------|
| 84.49     | 88.048 | 87.12    |





| Knowledge | Skill | Attitude |
|-----------|-------|----------|
| 80.00     | 77.50 | 83.00    |



# **Summary (2017-18)**

| Knowledge | Skill | Attitude |
|-----------|-------|----------|
| 82.47     | 82.86 | 81.99    |





| Knowledge | Skill | Attitu