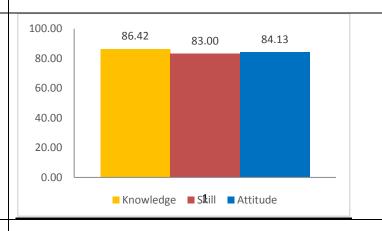

1. Knowledge

| 1.1 Knowledge<br>relevant to care                                   |                   |                   | ovides the d  | epth for cou  | rse progressi | on and are |
|---------------------------------------------------------------------|-------------------|-------------------|---------------|---------------|---------------|------------|
|                                                                     | 1                 | 2                 | 3             | 4             | 5             |            |
| Low                                                                 | 0                 | 0                 | •             | 0             | 0             | High       |
| 1.2 Teaching m                                                      | ethods adop       | ted help to a     | acquire the k | nowledge *    |               |            |
|                                                                     | 1                 | 2                 | 3             | 4             | 5             |            |
| Low                                                                 | 0                 | 0                 | 0             | •             | 0             | High       |
| 1.3 The quality                                                     | of teaching i     | n linking the     | knowledge (   | content to ap | oplication *  |            |
|                                                                     | 1                 | 2                 | 3             | 4             | 5             |            |
| Low                                                                 | 0                 | 0                 | 0             | 0             | •             | High       |
| 2. SKILLS                                                           |                   |                   |               |               |               |            |
| Theory and Laborato                                                 | ory courses conta | ain the content t | o develop     |               |               |            |
| 2.1. skills to Analyze problems and cases in the course / program * |                   |                   |               |               |               |            |
|                                                                     | 1                 | 2                 | 3             | 4             | 5             |            |
| Low                                                                 | 0                 | 0                 | 0             | •             | 0             | High       |

| 2.2 Design and                                                                                     | developmer      | nt of systems | and process   | ses *         |               |                 |
|----------------------------------------------------------------------------------------------------|-----------------|---------------|---------------|---------------|---------------|-----------------|
|                                                                                                    | 1               | 2             | 3             | 4             | 5             |                 |
| Low                                                                                                | 0               | 0             | 0             | 0             | •             | High            |
| 2.3 Problem so                                                                                     | lving skills in | the domain    | *             |               |               |                 |
|                                                                                                    | 1               | 2             | 3             | 4             | 5             |                 |
| Low                                                                                                | 0               | 0             | 0             | •             | 0             | High            |
| 2.4 Skills in devising experiment protocols/reports and communicate well with the domain experts * |                 |               |               |               |               |                 |
|                                                                                                    | 1               | 2             | 3             | 4             | 5             |                 |
| Low                                                                                                | 0               | 0             | 0             | •             | 0             | High            |
| 3. APPLICATION                                                                                     | N               |               |               |               |               |                 |
| 3.1 Ability to ap                                                                                  | ply new tool    | s and softwa  | re relevant t | o your labora | atory session | s or in project |
|                                                                                                    | 1               | 2             | 3             | 4             | 5             |                 |
| Low                                                                                                | 0               | 0             | 0             | •             | 0             | High            |

| 4.5 Courses/Pi                | rogram stimu   | lates you to | further acqu | iire skills and | knowledge      | in the domain * |
|-------------------------------|----------------|--------------|--------------|-----------------|----------------|-----------------|
|                               | 1              | 2            | 3            | 4               | 5              |                 |
| Low                           | 0              | 0            | 0            | 0               | •              | High            |
| Suggestions for technologies/ | tools etc to b | -            | _            |                 | nclusion of ne | ew courses/     |