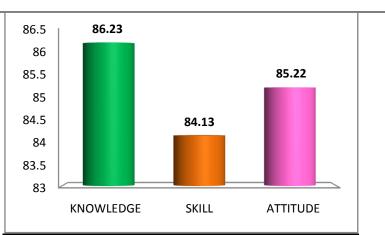

| 86.67 | 81.82    |



## Student Exit Survey (2016-17)

| Knowledge | Skill | Attitude |
|-----------|-------|----------|
| 88.21     | 83.08 | 81.92    |



## Faculty Survey (2016-17)

| Knowledge | Skill | Attitude |
|-----------|-------|----------|
| 91.00     | 85.00 | 83.50    |



## **Employer Survey (2016-17)**

| Knowledge | Skill | Attitude |
|-----------|-------|----------|
| 86.67     | 90.83 | 90.00    |



| Knowledge | Skill | Attitude |
|-----------|-------|----------|
| 88.29     | 86.39 | 84.31    |









## **M.Tech. - Computer Networks and Information Security:**

(In the order of 2015-16, 2016-17, 2017-18, 2018-19 and 2019-20)







# **MCA Program**

# **Master of Computer Applications**

(In the order of 2015-16, 2016-17, 2017-18, 2018-19 and 2019-20)





#### **Student Exit Survey (2015-16)**

| Knowledge | Skill | Attitude |
|-----------|-------|----------|
| 85.51     | 87.32 | 84.87    |



### Faculty Survey (2015-16)

| Knowledge | Skill | Attitude |
|-----------|-------|----------|
| 85.5      | 84.17 | 85.2     |



#### **Employer Survey (2015-16)**

| Knowledge | Skill | Attitude |
|-----------|-------|----------|
| 86.67     | 84.17 | 85       |



| Knowledge | Skill | Attitude |
|-----------|-------|----------|
| 85.98     | 84.95 | 85.07    |



| Knowledge | Skill | Attitude |
|-----------|-------|----------|
| 99 NO     | 87 38 | 86.48    |



#### **Student Exit Survey (2016-17)**

| Knowledge | Skill | Attitude |
|-----------|-------|----------|
| 87.8      | 84.72 | 85.81    |



## Faculty Survey (2016-17)

| Knowledge