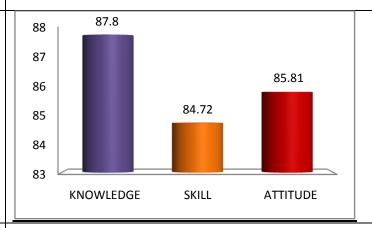

2016-17, 2017-18, 2018-19 and 2019-20)





#### **Student Exit Survey (2015-16)**

| Knowledge | Skill | Attitude |
|-----------|-------|----------|
| 85.51     | 87.32 | 84.87    |



### Faculty Survey (2015-16)

| Knowledge | Skill | Attitude |
|-----------|-------|----------|
| 85.5      | 84.17 | 85.2     |



#### **Employer Survey (2015-16)**

| Knowledge | Skill | Attitude |
|-----------|-------|----------|
| 86.67     | 84.17 | 85       |



| Knowledge | Skill | Attitude |
|-----------|-------|----------|
| 85.98     | 84.95 | 85.07    |



| Knowledge | Skill | Attitude |
|-----------|-------|----------|
| 99 NO     | 87 38 | 86.48    |



#### **Student Exit Survey (2016-17)**

| Knowledge | Skill | Attitude |
|-----------|-------|----------|
| 87.8      | 84.72 | 85.81    |



## Faculty Survey (2016-17)

| Knowledge | Skill | Attitude |
|-----------|-------|----------|
| 83.75     | 83.13 | 85.75    |



## **Employer Survey (2016-17)**

| Knowledge | Skill | Attitude |
|-----------|-------|----------|
| 86.67     | 82.78 | 88       |



| Knowledge | Skill | Attitude |
|-----------|-------|----------|
| 86.78     | 84.5  | 86.5     |



| Knowledge | Skill | Attitude |
|-----------|-------|----------|
| 88.72     | 86.54 | 86.77    |



## **Student Exit Survey (2017-18)**

| Knowledge | Skill | Attitude |
|-----------|-------|----------|
| 87.62     | 88    | 86.97    |



## Faculty Survey (2017-18)

| Knowledge | Skill | Attitude |
|-----------|-------|----------|
| 87.5      | 86.94 | 84.33    |



## **Employer Survey (2017-18)**

| Knowledge | Skill |