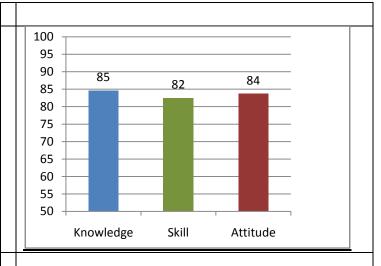

4-2

| Department *                                                                                             |    |
|----------------------------------------------------------------------------------------------------------|----|
| IT                                                                                                       |    |
|                                                                                                          |    |
| Branch *                                                                                                 |    |
| IT                                                                                                       |    |
|                                                                                                          |    |
| You are requested to give your prudent feedback on the following by marking $()$ in the appropriate box. |    |
| Note: 1 is low and 5 is high                                                                             |    |
|                                                                                                          |    |
| I. KNOWLEDGE                                                                                             |    |
| i. Knowledge in the courses studied provides the depth for course                                        |    |
| progression and are relevant to career aspirations. *                                                    |    |
| 1 2 3 4 5                                                                                                |    |
| Low O O High                                                                                             |    |
|                                                                                                          |    |
| ii. Teaching methods adopted help to acquire the knowledge. *                                            |    |
| 1 2 3 4 5                                                                                                |    |
| Low O O O High                                                                                           |    |
| iii. The quality of teaching in linking the knowledge content to application                             | ١. |
| *                                                                                                        |    |
| 1 2 3 4 5                                                                                                |    |
| Low O O High                                                                                             |    |
|                                                                                                          |    |
| II. SKILLS                                                                                               |    |
| i. Theory and Laboratory courses contain the content to develop                                          |    |

| a. Skills to A                 | nalyze pro  | oblems an    | d cases ir | n the cours | se / progra | am *         |
|--------------------------------|-------------|--------------|------------|-------------|-------------|--------------|
|                                | 1           | 2            | 3          | 4           | 5           |              |
| Low                            | 0           | 0            | 0          | 0           | •           | High         |
| b. Design an                   | d develop   | ment of s    | ystems ar  | nd process  | ses *       |              |
|                                | 1           | 2            | 3          | 4           | 5           |              |
| Low                            | 0           | 0            | 0          | 0           | •           | High         |
| c. Problem s                   | solving ski | lls in the o | domain *   |             |             |              |
|                                | 1           | 2            | 3          | 4           | 5           |              |
| Low                            | 0           | 0            | 0          | 0           | •           | High         |
| d. Skills in do                | _           | -            | protocols  | /reports aı | nd commu    | ınicate well |
|                                | 1           | 2            | 3          | 4           | 5           |              |
| Low                            | 0           | 0            | 0          | 0           | •           | High         |
| III. APPLICA                   | TION        |              |            |             |             |              |
| i. Ability to a<br>sessions or |             |              | software   | relevant to | your labo   | ratory       |
|                                | 1           | 2            | 3          | 4           | 5           |              |
| Low                            | 0           | 0            | 0          | 0           | •           | High         |
| ii. Ability to v               | write case  | studies re   | elevant to | the course  | e domain.   | *            |
|                                | 1           | 2            | 3          | 4           | 5           |              |
| Low                            | 0           | 0            | 0          | 0           |             | High         |
| IV. ATTITUD                    | E           |              |            |             |             |              |

| a project. *                                     | WOIK IIIUIV | idually all | u III a leai | II III a Iau i | session ai   | ia executing  |
|--------------------------------------------------|-------------|-------------|--------------|----------------|--------------|---------------|
|                                                  | 1           | 2           | 3            | 4              | 5            |               |
| Low                                              | 0           | 0           | 0            | 0              | •            | High          |
| b. Course co                                     | ontent pre  | pares you   | to plan so   | olutions fo    | r societal ı | needs. *      |
|                                                  | 1           | 2           | 3            | 4              | 5            |               |
| Low                                              | 0           | 0           | 0            | 0              | •            | High          |
| c. Course co<br>*                                | ontent help | o you unde  | erstand ar   | nd create e    | eco- friend  | ly solutions. |
|                                                  | 1           | 2           | 3            | 4              | 5            |               |
| Low                                              | 0           | 0           | 0            | 0              | •            | High          |
| d. Awarenes                                      | ss to ethic | al code ar  | nd practice  | e. <b>*</b>    |              |               |
|                                                  | 1           | 2           | 3            | 4              | 5            |               |
| Low                                              | 0           | 0           | 0            | 0              | •            | High          |
| e. Courses/<br>knowledge i                       | _           |             | you to fur   | ther acqu      | ire skills a | nd            |
|                                                  | 1           | 2           | 3            | 4              | 5            |               |
| Low                                              | 0           | 0           | 0            | 0              |              | High          |
| Suggestions<br>of new cour<br>*<br>Conduct caree | ses/ techi  | nologies/   |              | _              |              |               |
| SUBMIT                                           |             |             |              |                |              |               |