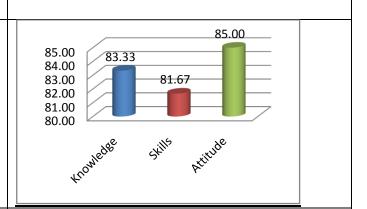

tude |
|-----------|-------|----------|
| 78.33     | 73.50 | 75.00    |



#### **Student Exit Survey (2018-19)**

| Knowledge | Skill | Attitude |
|-----------|-------|----------|
| 74.29     | 76.00 | 74.29    |



#### Faculty Survey (2018-19)

| Knowledge | Skill | Attitude |
|-----------|-------|----------|
| 83.79     | 84.01 | 85.41    |



## **Employer Survey (2018-19)**

| Knowledge | Skill | Attitude |
|-----------|-------|----------|
| 86.67     | 89.58 | 89.33    |



| Knowledge | Skill | Attitude |
|-----------|-------|----------|
| 80.77     | 80.77 | 81.01    |





## **M.Tech.-Software Engineering:**

(In the order of 2015-16, 2016-17, 2017-18, 2018-19 and 2019-20)



| Knowledge | Skills | Attitude |
|-----------|--------|----------|
| 83.33     | 81.67  | 85.00    |



#### **Student Exit Survey (2015-16)**

| Knowledge | Skills | Attitude |
|-----------|--------|----------|
| 86.67     | 88.89  | 87.08    |



#### Faculty Survey (2015-16)

| Knowledge | Skills | Attitude |
|-----------|--------|----------|
| 86.67     | 88.89  | 83.33    |



### **Employer Survey (2015-16)**

| Knowledge | Skills | Attitude |
|-----------|--------|----------|
| 81.67     | 84.17  | 82.50    |



| Knowledge | Skills | Attitude |
|-----------|--------|----------|
| 84.58     | 85.90  | 84.48    |





| Knowledge | Skills | Attitude |
|-----------|--------|----------|
| 84.00     | 86.67  | 87.00    |



## Student Exit Survey (2016-17)

Not Applicable

## Not Applicable

# Faculty Survey (2016-17)

| Knowledge | Skills | Attitude |
|-----------|--------|----------|