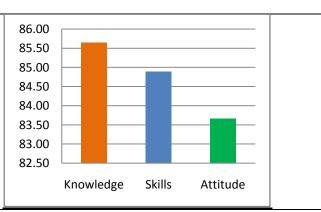

| 87.31  | 86.78    |





## M.Tech. Digital Electronics and Communication Systems:

(In the order of 2015-16, 2016-17, 2017-18, 2018-19 and 2019-20)

### Alumni Survey (2015-16)

| Knowledge | Skill | Attitude |
|-----------|-------|----------|
| 86 67     | 87 50 | 85.00    |



## **Student Exit Survey (2015-16)**

| Knowledge | Skill | Attitude |
|-----------|-------|----------|
| 87.27     | 84.55 | 83.64    |



#### Faculty Survey (2015-16)

| Knowledge | Skill | Attitude |
|-----------|-------|----------|
| 87.00     | 83.33 | 83.50    |



#### **Employer Survey (2015-16)**

| Knowledge | Skills | Attitude |
|-----------|--------|----------|
| 81.67     | 84.17  | 82.5     |



| Knowledge | Skills | Attitude |
|-----------|--------|----------|
| 85.65     | 84.89  | 83.66    |



| Knowledge | Skill | Attitude |
|-----------|-------|----------|
| 86.67     | 83.33 | 83.75    |



## **Student Exit Survey (2016-17)**

| Knowledge | Skill | Attitude |
|-----------|-------|----------|
| 84.17     | 81.67 | 81.25    |



## Faculty Survey (2016-17)

| Knowledge | Skill | Attitude |
|-----------|-------|----------|
| 88.46     | 82.56 | 82.31    |



## **Employer Survey (2016-17)**

| Knowledge | Skills | Attitude |
|-----------|--------|----------|
| 86.67     | 90.83  | 90       |



| Knowledge | Skills | Attitude |
|-----------|--------|----------|
| 86.49     | 84.60  | 84.33    |









## M.Tech. - VLSI:

(In the order of 2015-16, 2016-17, 2017-18, 2018-19 and 2019-20)

#### 86.50 87.00 86.00 86.00 85.00 Alumni Survey (2015-16) 84.00 83.00 82.33 Knowledge Sk