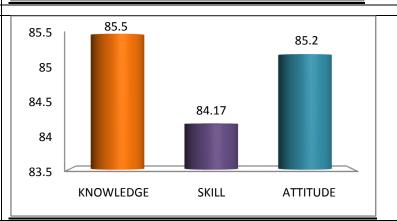

1. Knowledge

| 1.1 Knowledge<br>relevant to care                                   |                   |                   | ovides the d  | epth for cou  | rse progressi | on and are |
|---------------------------------------------------------------------|-------------------|-------------------|---------------|---------------|---------------|------------|
|                                                                     | 1                 | 2                 | 3             | 4             | 5             |            |
| Low                                                                 | 0                 | 0                 | •             | 0             | 0             | High       |
| 1.2 Teaching m                                                      | ethods adop       | ted help to a     | acquire the k | nowledge *    |               |            |
|                                                                     | 1                 | 2                 | 3             | 4             | 5             |            |
| Low                                                                 | 0                 | 0                 | 0             | •             | 0             | High       |
| 1.3 The quality                                                     | of teaching i     | n linking the     | knowledge (   | content to ap | oplication *  |            |
|                                                                     | 1                 | 2                 | 3             | 4             | 5             |            |
| Low                                                                 | 0                 | 0                 | 0             | 0             | •             | High       |
| 2. SKILLS                                                           |                   |                   |               |               |               |            |
| Theory and Laborato                                                 | ory courses conta | ain the content t | o develop     |               |               |            |
| 2.1. skills to Analyze problems and cases in the course / program * |                   |                   |               |               |               |            |
|                                                                     | 1                 | 2                 | 3             | 4             | 5             |            |
| Low                                                                 | 0                 | 0                 | 0             | •             | 0             | High       |

| 2.2 Design and                                                                                     | developmer      | nt of systems | and process   | ses *         |               |                 |
|----------------------------------------------------------------------------------------------------|-----------------|---------------|---------------|---------------|---------------|-----------------|
|                                                                                                    | 1               | 2             | 3             | 4             | 5             |                 |
| Low                                                                                                | 0               | 0             | 0             | 0             | •             | High            |
| 2.3 Problem so                                                                                     | lving skills in | the domain    | *             |               |               |                 |
|                                                                                                    | 1               | 2             | 3             | 4             | 5             |                 |
| Low                                                                                                | 0               | 0             | 0             | •             | 0             | High            |
| 2.4 Skills in devising experiment protocols/reports and communicate well with the domain experts * |                 |               |               |               |               |                 |
|                                                                                                    | 1               | 2             | 3             | 4             | 5             |                 |
| Low                                                                                                | 0               | 0             | 0             | •             | 0             | High            |
| 3. APPLICATION                                                                                     | N               |               |               |               |               |                 |
| 3.1 Ability to ap                                                                                  | ply new tool    | s and softwa  | re relevant t | o your labora | atory session | s or in project |
|                                                                                                    | 1               | 2             | 3             | 4             | 5             |                 |
| Low                                                                                                | 0               | 0             | 0             | •             | 0             | High            |

| 4.5 Courses/Pi                | rogram stimu   | lates you to | further acqu | iire skills and | knowledge      | in the domain * |
|-------------------------------|----------------|--------------|--------------|-----------------|----------------|-----------------|
|                               | 1              | 2            | 3            | 4               | 5              |                 |
| Low                           | 0              | 0            | 0            | 0               | •              | High            |
| Suggestions for technologies/ | tools etc to b | -            | _            |                 | nclusion of ne | ew courses/     |