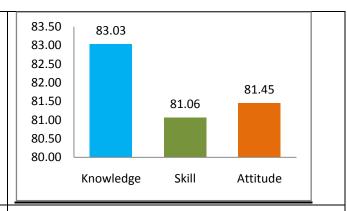

1. Knowledge

| 1.1 Knowledge<br>relevant to care                                   |                   |                   | ovides the d  | epth for cou  | rse progressi | on and are |
|---------------------------------------------------------------------|-------------------|-------------------|---------------|---------------|---------------|------------|
|                                                                     | 1                 | 2                 | 3             | 4             | 5             |            |
| Low                                                                 | 0                 | 0                 | •             | 0             | 0             | High       |
| 1.2 Teaching m                                                      | ethods adop       | ted help to a     | acquire the k | nowledge *    |               |            |
|                                                                     | 1                 | 2                 | 3             | 4             | 5             |            |
| Low                                                                 | 0                 | 0                 | 0             | •             | 0             | High       |
| 1.3 The quality                                                     | of teaching i     | n linking the     | knowledge (   | content to ap | oplication *  |            |
|                                                                     | 1                 | 2                 | 3             | 4             | 5             |            |
| Low                                                                 | 0                 | 0                 | 0             | 0             | •             | High       |
| 2. SKILLS                                                           |                   |                   |               |               |               |            |
| Theory and Laborato                                                 | ory courses conta | ain the content t | o develop     |               |               |            |
| 2.1. skills to Analyze problems and cases in the course / program * |                   |                   |               |               |               |            |
|                                                                     | 1                 | 2                 | 3             | 4             | 5             |            |
| Low                                                                 | 0                 | 0                 | 0             | •             | 0             | High       |

| 2.2 Design and                                                                                     | developmer      | nt of systems | and process   | ses *         |               |                 |
|----------------------------------------------------------------------------------------------------|-----------------|---------------|---------------|---------------|---------------|-----------------|
|                                                                                                    | 1               | 2             | 3             | 4             | 5             |                 |
| Low                                                                                                | 0               | 0             | 0             | 0             | •             | High            |
| 2.3 Problem so                                                                                     | lving skills in | the domain    | *             |               |               |                 |
|                                                                                                    | 1               | 2             | 3             | 4             | 5             |                 |
| Low                                                                                                | 0               | 0             | 0             | •             | 0             | High            |
| 2.4 Skills in devising experiment protocols/reports and communicate well with the domain experts * |                 |               |               |               |               |                 |
|                                                                                                    | 1               | 2             | 3             | 4             | 5             |                 |
| Low                                                                                                | 0               | 0             | 0             | •             | 0             | High            |
| 3. APPLICATION                                                                                     | N               |               |               |               |               |                 |
| 3.1 Ability to ap                                                                                  | ply new tool    | s and softwa  | re relevant t | o your labora | atory session | s or in project |
|                                                                                                    | 1               | 2             | 3             | 4             | 5             |                 |
| Low                                                                                                | 0               | 0             | 0             | •             | 0             | High            |

| 4.5 Courses/Pi                | rogram stimu   | lates you to | further acqu | iire skills and | knowledge      | in the domain * |
|-------------------------------|----------------|--------------|--------------|-----------------|----------------|-----------------|
|                               | 1              | 2            | 3            | 4               | 5              |                 |
| Low                           | 0              | 0            | 0            | 0               | •              | High            |
| Suggestions for technologies/ | tools etc to b | -            | _            |                 | nclusion of ne | ew courses/     |