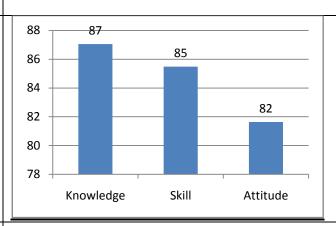

culty Survey (2016-17)

| Knowledge | Skill | Attitude |
|-----------|-------|----------|
| 81        | 83    | 82       |



# **Employer Survey (2016-17)**

| Knowledge | Skill | Attitude |
|-----------|-------|----------|
| 83        | 83    | 87       |



### Summary Survey (2016-17)

| Knowledge | Skill | Attitude |
|-----------|-------|----------|
| 85        | 85    | 86       |



### Alumni Survey (2017-18)

| Knowledge | Skills | Attitude |
|-----------|--------|----------|
| 84        | 81     | 83       |



# **Student Exit Survey (2017-18)**

| Knowledge | Skills | Attitude |
|-----------|--------|----------|
| 89        | 83     | 81       |



# Faculty Survey (2017-18)

| Knowledge | Skills | Attitude |
|-----------|--------|----------|
| 87        | 85     | 82       |



# **Employer Survey (2017-18)**

| Knowledge | Skills | Attitude |
|-----------|--------|----------|
| 80.00     | 77.50  | 83.00    |



### Summary Survey (2017-18)

| Knowledge | Skills | Attitude |
|-----------|--------|----------|
| 85        | 82     | 82       |



### Alumni Survey (2018-19)

| Knowledge | Skills | Attitude |
|-----------|--------|----------|
| 68.83     | 65 12  | 69 49    |



# **Student Exit Survey (2018-19)**

| Knowledge | Skills | Attitude |
|-----------|--------|----------|
| 74.90     | 75.41  | 76.40    |



### Faculty Survey (2018-19)

| Knowledge | Skills | Attitude |
|-----------|--------|----------|
| 89.41     | 85.92  | 86.67    |



# **Employer Survey (2018-19)**

| Knowledge | Skills | Attitude |
|-----------|--------|----------|
| 86.67     |