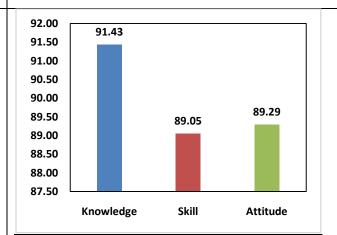

# STUDENT EXIT SURVEY ON CURRICULUM

You are requested to give your prudent feedback on the following by selecting appropriate option

| Tou are requested to give your prudent reedback on the following by selecting appropriate option |
|--------------------------------------------------------------------------------------------------|
| Name:                                                                                            |
| BALA CHANDRA                                                                                     |
|                                                                                                  |
| Roll Number:                                                                                     |
| 11121A1502                                                                                       |
|                                                                                                  |
| Year/Semester:                                                                                   |
| 4/2                                                                                              |
|                                                                                                  |
| Department:                                                                                      |
| CSSE                                                                                             |
|                                                                                                  |
| Branch:                                                                                          |
| CSSE                                                                                             |
|                                                                                                  |
| I. KNOWLEDGE                                                                                     |

| i. Knowledge in the courses studied provides the depth for course progression and are relevant to career aspirations. |
|-----------------------------------------------------------------------------------------------------------------------|
| O 1                                                                                                                   |
| O 2                                                                                                                   |
| ○ 3                                                                                                                   |
| 4                                                                                                                     |
| O 5                                                                                                                   |
| ii. Teaching methods adopted help to acquire the knowledge.                                                           |
| O 1                                                                                                                   |
| O 2                                                                                                                   |
| ○ 3                                                                                                                   |
| O 4                                                                                                                   |
| 5                                                                                                                     |
| iii. The quality of teaching in linking the knowledge content to application.                                         |
| O 1                                                                                                                   |
| O 2                                                                                                                   |
| O 3                                                                                                                   |
| O 4                                                                                                                   |
|                                                                                                                       |
| II. SKILLS                                                                                                            |
| i. Theory and Laboratory courses contain the content to develop                                                       |

| a. Skills to Analyze problems and cases in the course / program |
|-----------------------------------------------------------------|
| O 1                                                             |
| O 2                                                             |
| ○ 3                                                             |
| 4                                                               |
| O 5                                                             |
| b. Design and development of systems and processes              |
|                                                                 |
| O 1                                                             |
| O 2                                                             |
| ○ 3                                                             |
| 4                                                               |
| O 5                                                             |
| a. Drahlam asking akilla in the democin                         |
| c. Problem solving skills in the domain                         |
| O 1                                                             |
| O 2                                                             |
| ○ 3                                                             |
| O 4                                                             |
|                                                                 |
|                                                                 |

| d. Skills in devising experiment protocols/reports and communicate well with the domain experts.                            |
|-----------------------------------------------------------------------------------------------------------------------------|
| O 1                                                                                                                         |
| O 2                                                                                                                         |
| ○ 3                                                                                                                         |
| 4                                                                                                                           |
| ○ 5                                                                                                                         |
| III. APPLICATION                                                                                                            |
| <ul> <li>i. Ability to apply new tools and software relevant to your<br/>laboratory sessions or in project work.</li> </ul> |
| O 1                                                                                                                         |
| O 2                                                                                                                         |
| ○ 3                                                                                                                         |
| 4                                                                                                                           |
| O 5                                                                                                                         |
| ii. Ability to write case studies relevant to the course domain.                                                            |
| O 1                                                                                                                         |
| O 2                                                                                                                         |
| ○ 3                                                                                                                         |
| O 4                                                                                                                         |
| 5                                                                                                                           |
| IV. ATTITUDE                                                                                                                |

| a. Ability to work individually and in a team in a lab session and executing a project. |
|-----------------------------------------------------------------------------------------|
| O 1                                                                                     |
| O 2                                                                                     |
| O 3                                                                                     |
| 4                                                                                       |
| O 5                                                                                     |
| b. Course content prepares you to plan solutions for societal needs.                    |
| O 1                                                                                     |
| O 2                                                                                     |
| ○ 3                                                                                     |
| 4                                                                                       |
| O 5                                                                                     |
| c. Course content help you understand and create eco- friendly solutions                |
| O 1                                                                                     |
| O 2                                                                                     |
| ○ 3                                                                                     |
| O 4                                                                                     |
| 5                                                                                       |
|                                                                                         |

| d. Awareness to ethical code and practice                                                           |
|-----------------------------------------------------------------------------------------------------|
| O 1                                                                                                 |
| O 2                                                                                                 |
| ○ 3                                                                                                 |
| 4                                                                                                   |
| O 5                                                                                                 |
| e. Courses/Program stimulates you to further acquire skills and knowledge in the domain.            |
| O 1                                                                                                 |
| O 2                                                                                                 |
| ○ 3                                                                                                 |
| 4                                                                                                   |
| O 5                                                                                                 |
| Suggestions for inclusion of new courses/ technologies/ tools etc to be included in the curriculum: |
| Courses that focuses on emerging areas such as internet of things                                   |
|                                                                                                     |
| SUBMIT                                                                                              |
| Never submit passwords through Google Forms.                                                        |
|                                                                                                     |