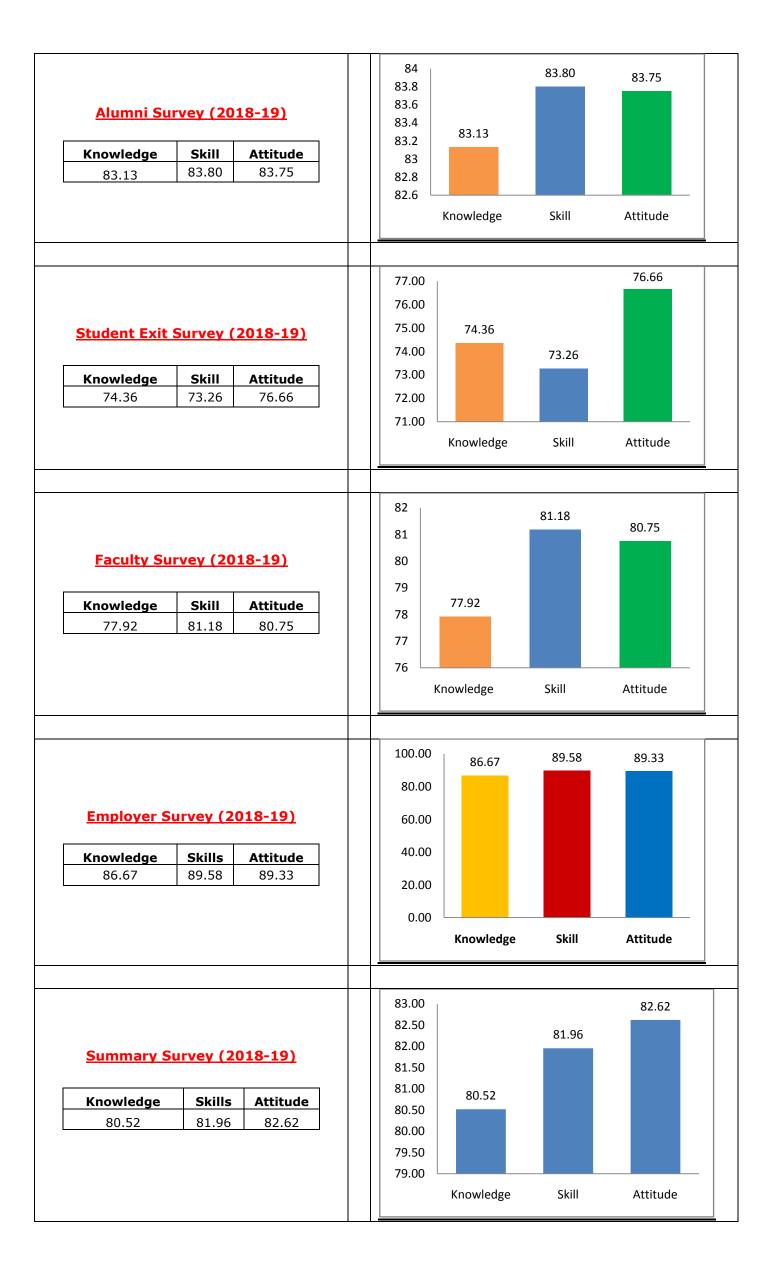

----------------|--|
| <br>Skill Attitude 80.7 84.4               | 88.0<br>86.0<br>84.0<br>82.0<br>80.0                         | 85.93<br>00<br>00<br>00                   | 80.74<br>Skill | 84.37<br>Attitude |  |
| <b>Skill Attitude</b> 80.7 84.4            | 83.5<br>83.0<br>82.5<br>82.0<br>81.5<br>81.0<br>80.5         | 82.97<br>60<br>60<br>60<br>60<br>60       | 81.30<br>Skill | 81.50<br>Attitude |  |
| <b>Skill Attitude</b> 83.1 86.8            | 88<br>87<br>86<br>85<br>84<br>83<br>82<br>81                 | 83.33<br>KNOWLEDGE                        | 83.13<br>SKILL | 86.75 ATTITUDE    |  |
| <br><b>Skill Attitude</b> 82.2 85.0        | 86.0<br>85.0<br>84.0<br>83.0<br>82.0<br>81.0                 | 85.0                                      | 82.2<br>Skill  | 85.0<br>Attitude  |  |







# **B.Tech.- Computer Science and Engineering:**

(In the order of 2015-16, 2016-17, 2017-18, 2018-19 and 2019-20)

### Alumni Survey (2015-16)

| Knowledge | Skill | Attitude |
|-----------|-------|----------|
| 88.85     | 88.36 | 87.81    |



# Student Exit Survey (2015-16)

| Knowledge | Skill | Attitude |
|-----------|-------|----------|
| 89.54     | 89.51 | 90.17    |



#### Faculty Survey (2015-16)

| Knowledge | Skill | Attitude |
|-----------|-------|----------|
| 87.83     | 88.06 | 86.72    |



### **Employer Survey (2015-16)**

| Knowledge | Skill | Attitude |
|-----------|-------|----------|
| 86.67     | 86.43 | 86.57    |



# Summary Survey (2015-16)

| Knowledge | Skill | Attitude |
|-----------|-------|----------|
| 88.22     | 88.09 | 87.82    |



#### Alumni Su