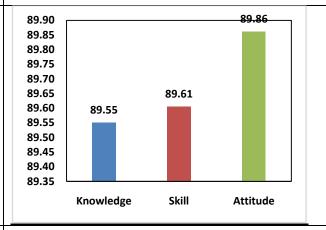

Faculty Survey (2015-16)

| Knowledge | Skill | Attitude |
|-----------|-------|----------|
| 87.83     | 88.06 | 86.72    |



### **Employer Survey (2015-16)**

| Knowledge | Skill | Attitude |
|-----------|-------|----------|
| 86.67     | 86.43 | 86.57    |



# Summary Survey (2015-16)

| Knowledge | Skill | Attitude |
|-----------|-------|----------|
| 88.22     | 88.09 | 87.82    |



#### Alumni Survey (2016-17)

| Knowledge | Skill | Attitude |
|-----------|-------|----------|
| 89.18     | 89.72 | 89.57    |



### **Student Exit Survey (2016-17)**

| Knowledge | Skill | Attitude |
|-----------|-------|----------|
| 86.11     | 84.88 | 85.69    |



#### Faculty Survey (2016-17)

| Knowledge | Skill | Attitude |
|-----------|-------|----------|
| 89.55     | 89.61 | 89.86    |



# **Employer Survey (2016-17)**

| Knowledge | Skill | Attitude |
|-----------|-------|----------|
| 83 33     | 83.75 | 86.75    |



### Summary Survey (2016-17)

| Knowledge | Skill | Attitude |
|-----------|-------|----------|
| 87.04     | 86.99 | 87.97    |



# Alumni Survey (2017-18)

| Knowledge | Skill | Attitude |
|-----------|-------|----------|
| 89.22     | 89.61 | 89.07    |



# **Student Exit Survey (2017-18)**

| Knowledge | Skill | Attitude |
|-----------|-------|----------|
| 89.57     | 90.12 | 89.38    |



# Faculty Survey (2017-18)

| Knowledge | Skill | Attitude |
|-----------|-------|----------|
| 90.77     | 90.38 | 90.36    |



# **Employer Survey (2017-18)**

| Knowledge | Skill | Attitude |
|-----------|-------|----------|
| 80.00     | 77.50 | 83.00    |