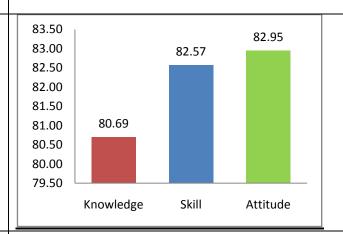

4-2

| Department *                                                                                             |    |
|----------------------------------------------------------------------------------------------------------|----|
| IT                                                                                                       |    |
|                                                                                                          |    |
| Branch *                                                                                                 |    |
| IT                                                                                                       |    |
|                                                                                                          |    |
| You are requested to give your prudent feedback on the following by marking $()$ in the appropriate box. |    |
| Note: 1 is low and 5 is high                                                                             |    |
|                                                                                                          |    |
| I. KNOWLEDGE                                                                                             |    |
| i. Knowledge in the courses studied provides the depth for course                                        |    |
| progression and are relevant to career aspirations. *                                                    |    |
| 1 2 3 4 5                                                                                                |    |
| Low O O High                                                                                             |    |
|                                                                                                          |    |
| ii. Teaching methods adopted help to acquire the knowledge. *                                            |    |
| 1 2 3 4 5                                                                                                |    |
| Low O O O High                                                                                           |    |
| iii. The quality of teaching in linking the knowledge content to application                             | ١. |
| *                                                                                                        |    |
| 1 2 3 4 5                                                                                                |    |
| Low O O High                                                                                             |    |
|                                                                                                          |    |
| II. SKILLS                                                                                               |    |
| i. Theory and Laboratory courses contain the content to develop                                          |    |

| a. Skills to A                 | nalyze pro  | oblems an    | d cases ir | n the cours | se / progra | am *         |
|--------------------------------|-------------|--------------|------------|-------------|-------------|--------------|
|                                | 1           | 2            | 3          | 4           | 5           |              |
| Low                            | 0           | 0            | 0          | 0           | •           | High         |
| b. Design an                   | d develop   | ment of s    | ystems ar  | nd process  | ses *       |              |
|                                | 1           | 2            | 3          | 4           | 5           |              |
| Low                            | 0           | 0            | 0          | 0           | •           | High         |
| c. Problem s                   | solving ski | lls in the o | domain *   |             |             |              |
|                                | 1           | 2            | 3          | 4           | 5           |              |
| Low                            | 0           | 0            | 0          | 0           | •           | High         |
| d. Skills in do                | _           | -            | protocols  | /reports aı | nd commu    | ınicate well |
|                                | 1           | 2            | 3          | 4           | 5           |              |
| Low                            | 0           | 0            | 0          | 0           | •           | High         |
| III. APPLICA                   | TION        |              |            |             |             |              |
| i. Ability to a<br>sessions or |             |              | software   | relevant to | your labo   | ratory       |
|                                | 1           | 2            | 3          | 4           | 5           |              |
| Low                            | 0           | 0            | 0          | 0           | •           | High         |
| ii. Ability to v               | write case  | studies re   | elevant to | the course  | e domain.   | *            |
|                                | 1           | 2            | 3          | 4           | 5           |              |
| Low                            | 0           | 0            | 0          | 0           |             | High         |
| IV. ATTITUD                    | E           |              |            |             |             |              |

| a project. *                                     | WOIK IIIUIV | idually all | u III a leai | II III a Iau i | session ai   | ia executing  |
|--------------------------------------------------|-------------|-------------|--------------|----------------|--------------|---------------|
|                                                  | 1           | 2           | 3            | 4              | 5            |               |
| Low                                              | 0           | 0           | 0            | 0              | •            | High          |
| b. Course co                                     | ontent pre  | pares you   | to plan so   | olutions fo    | r societal ı | needs. *      |
|                                                  | 1           | 2           | 3            | 4              | 5            |               |
| Low                                              | 0           | 0           | 0            | 0              | •            | High          |
| c. Course co<br>*                                | ontent help | o you unde  | erstand ar   | nd create e    | eco- friend  | ly solutions. |
|                                                  | 1           | 2           | 3            | 4              | 5            |               |
| Low                                              | 0           | 0           | 0            | 0              | •            | High          |
| d. Awarenes                                      | ss to ethic | al code ar  | nd practice  | e. <b>*</b>    |              |               |
|                                                  | 1           | 2           | 3            | 4              | 5            |               |
| Low                                              | 0           | 0           | 0            | 0              | •            | High          |
| e. Courses/<br>knowledge i                       | _           |             | you to fur   | ther acqu      | ire skills a | nd            |
|                                                  | 1           | 2           | 3            | 4              | 5            |               |
| Low                                              | 0           | 0           | 0            | 0              |              | High          |
| Suggestions<br>of new cour<br>*<br>Conduct caree | ses/ techi  | nologies/   |              | _              |              |               |
| SUBMIT                                           |             |             |              |                |              |               |