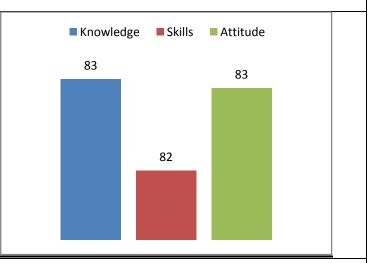

culty Survey (2019-20)

| Knowledge | Skill | Attitude |
|-----------|-------|----------|
| 89.78     | 83.91 | 84.87    |



### **Employer Survey (2019-20)**

| Knowledge | Skill | Attitude |
|-----------|-------|----------|
| 86.67     | 85.00 | 87.50    |



### Summary Survey (2019-20)

| Knowledge | Skill | Attitude |
|-----------|-------|----------|
| 85.04     | 83.14 | 84.19    |



# **B.Tech.- Electronics and Instrumentation Engineering:**

(In the order of 2015-16, 2016-17, 2017-18, 2018-19 and 2019-20)





### Alumni Survey (2017-18)

| Knowledge | Skills | Attitude |
|-----------|--------|----------|
| 91        | 89     | 89       |



# **Student Exit Survey (2017-18)**

| Knowledge | Skills | Attitude |
|-----------|--------|----------|
| 83        | 82     | 83       |



### Faculty Survey (2017-18)

| Knowledge | Skills | Attitude |
|-----------|--------|----------|
| 85        | 84     | 86       |



### **Employer Survey (2017-18)**

| Knowledge | Skills | Attitude |
|-----------|--------|----------|
| 80.00     | 77.50  | 83.00    |



# Summary Survey (2017-18)

| Knowledge | Skills | Attitude |
|-----------|--------|----------|
| 84.75     | 83.13  | 85.25    |



# **Alumni Survey (2018-19)**

| Knowledge | Skills | Attitude |
|-----------|--------|----------|
| 92        | 91     | 91       |



#### **Student Exit Survey (2018-19)**

| Knowledge | Skills | Attitude |
|-----------|--------|----------|
| 81        | 76     | 78       |



# Faculty Survey (2018-19)

| Knowledge | Skills | Attitude |
|-----------|--------|----------|
| 85        |