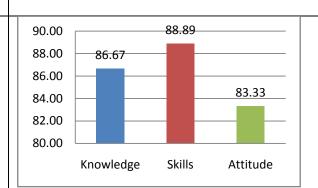

|-----------|-------|----------|
| 83.79     | 84.01 | 85.41    |



## **Employer Survey (2018-19)**

| Knowledge | Skill | Attitude |
|-----------|-------|----------|
| 86.67     | 89.58 | 89.33    |



| Knowledge | Skill | Attitude |
|-----------|-------|----------|
| 80.77     | 80.77 | 81.01    |





## **M.Tech.-Software Engineering:**

(In the order of 2015-16, 2016-17, 2017-18, 2018-19 and 2019-20)



| Knowledge | Skills | Attitude |
|-----------|--------|----------|
| 83.33     | 81.67  | 85.00    |



#### **Student Exit Survey (2015-16)**

| Knowledge | Skills | Attitude |
|-----------|--------|----------|
| 86.67     | 88.89  | 87.08    |



#### Faculty Survey (2015-16)

| Knowledge | Skills | Attitude |
|-----------|--------|----------|
| 86.67     | 88.89  | 83.33    |



### **Employer Survey (2015-16)**

| Knowledge | Skills | Attitude |
|-----------|--------|----------|
| 81.67     | 84.17  | 82.50    |



| Knowledge | Skills | Attitude |
|-----------|--------|----------|
| 84.58     | 85.90  | 84.48    |





| Knowledge | Skills | Attitude |
|-----------|--------|----------|
| 84.00     | 86.67  | 87.00    |



## Student Exit Survey (2016-17)

Not Applicable

## Not Applicable

# Faculty Survey (2016-17)

| Knowledge | Skills | Attitude |
|-----------|--------|----------|
| 83.33     | 84.44  | 83.33    |



## **Employer Survey (2016-17)**

| Knowledge | Skills | Attitude |
|-----------|--------|----------|
| 86.67     | 90.83  | 90.00    |



| Knowledge | Skills | Attitude |
|-----------|--------|----------|
| 84.67     | 87.31  | 86.78    |