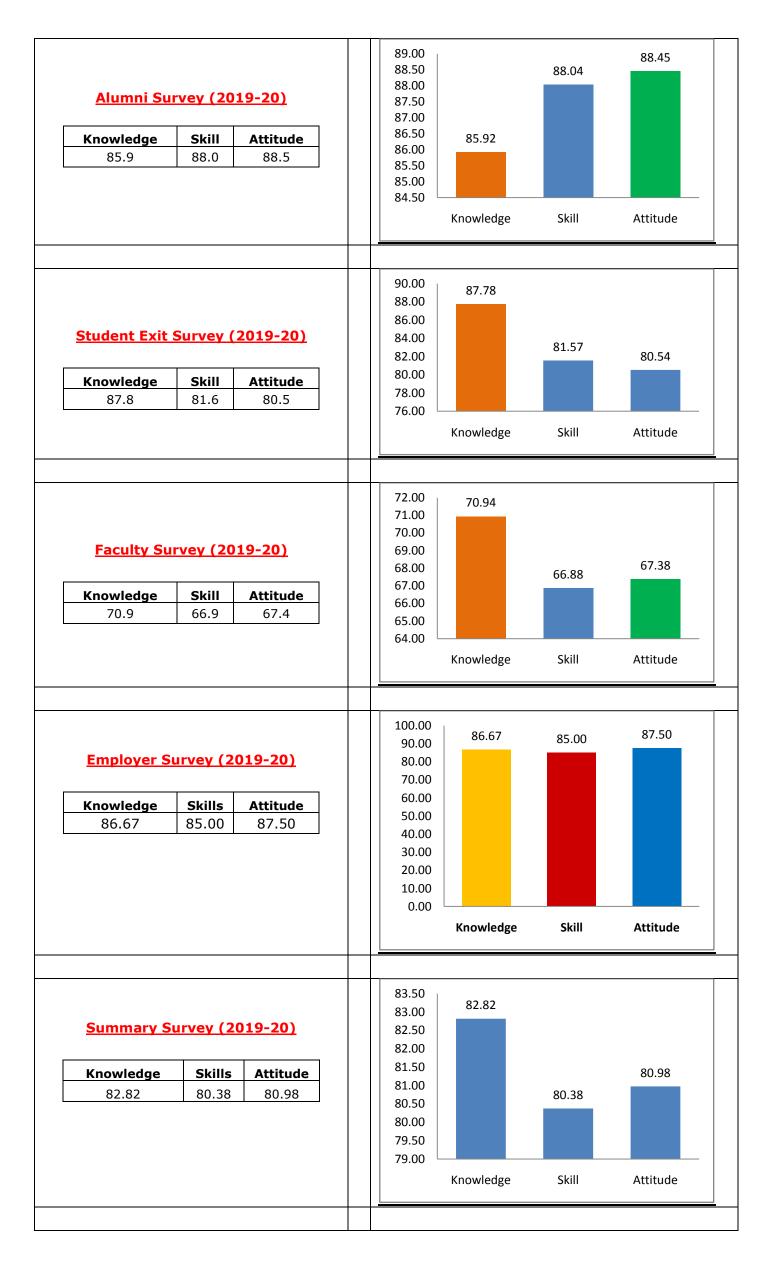

--------------|--|
| <br>Skill Attitude 80.7 84.4               | 88.0<br>86.0<br>84.0<br>82.0<br>80.0                         | 85.93<br>00<br>00<br>00                   | 80.74<br>Skill | 84.37<br>Attitude |  |
| <b>Skill Attitude</b> 80.7 84.4            | 83.5<br>83.0<br>82.5<br>82.0<br>81.5<br>81.0<br>80.5         | 82.97<br>60<br>60<br>60<br>60<br>60       | 81.30<br>Skill | 81.50<br>Attitude |  |
| <b>Skill Attitude</b> 83.1 86.8            | 88<br>87<br>86<br>85<br>84<br>83<br>82<br>81                 | 83.33<br>KNOWLEDGE                        | 83.13<br>SKILL | 86.75 ATTITUDE    |  |
| <br><b>Skill Attitude</b> 82.2 85.0        | 86.0<br>85.0<br>84.0<br>83.0<br>82.0<br>81.0                 | 85.0                                      | 82.2<br>Skill  | 85.0<br>Attitude  |  |







# **B.Tech.- Computer Science and Engineering:**

(In the order of 2015-16, 2016-17, 2017-18, 2018-19 and 2019-20)

### Alumni Survey (2015-16)

| Knowledge | Skill | Attitude |
|-----------|-------|----------|
| 88.85     | 88.36 | 87.81    |



# Student Exit Survey (2015-16)

| Knowledge | Skill | Attitude |
|-----------|-------|----------|
| 89.54     | 89.51 | 90.17    |



#### Faculty Survey (2015-16)

| Knowledge | Skill | Attitude |
|-----------|-------|----------|
| 87.83     | 88.06 | 86.72    |



### **Employer Survey (2015-16)**

| Knowledge | Skill | Attitude |
|-----------|-------|----------|
| 86.67     | 86.43 | 86.57    |



# Summary Survey (2015-16)

| Knowledge | Skill | Attitude |
|-----------|-------|----------|
| 88.22     | 88.09 | 87.82    |



#### Alumni Surv