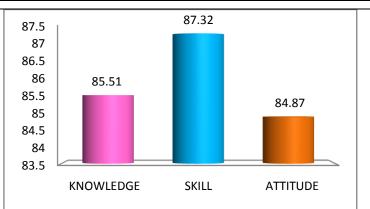

83.08 | 81.92    |



## Faculty Survey (2016-17)

| Knowledge | Skill | Attitude |
|-----------|-------|----------|
| 91.00     | 85.00 | 83.50    |



## **Employer Survey (2016-17)**

| Knowledge | Skill | Attitude |
|-----------|-------|----------|
| 86.67     | 90.83 | 90.00    |



| Knowledge | Skill | Attitude |
|-----------|-------|----------|
| 88.29     | 86.39 | 84.31    |









## **M.Tech. - Computer Networks and Information Security:**

(In the order of 2015-16, 2016-17, 2017-18, 2018-19 and 2019-20)







# **MCA Program**

# **Master of Computer Applications**

(In the order of 2015-16, 2016-17, 2017-18, 2018-19 and 2019-20)





#### **Student Exit Survey (2015-16)**

| Knowledge | Skill | Attitude |
|-----------|-------|----------|
| 85.51     | 87.32 | 84.87    |



### Faculty Survey (2015-16)

| Knowledge | Skill | Attitude |
|-----------|-------|----------|
| 85.5      | 84.17 | 85.2     |



#### **Employer Survey (2015-16)**

| Knowledge | Skill | Attitude |
|-----------|-------|----------|
| 86.67     | 84.17 | 85       |



| Knowledge | Skill | Attitude |
|-----------|-------|----------|
| 85.98     | 84.95 | 85.07    |



| Knowledge | Skill | Attitude |
|-----------|-------|----------|
| 99 NO     | 87 38 | 86.48    |



#### **Student Exit Survey (2016-17)**

| Knowledge | Skill | Attitude |
|-----------|-------|----------|
| 87.8      | 84.72 | 85.81    |



## Faculty Survey (2016-17)

| Knowledge | Skill | Attitude |
|-----------|-------|----------|
| 83.75     | 83.13 | 85.75    |



## **Employer Survey (2016-17)**

| Knowledge | Ski