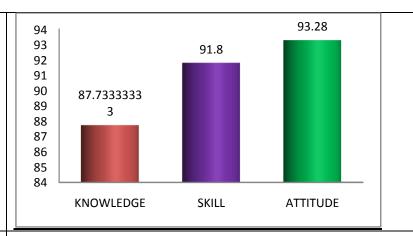

Skill | Attitude |
|-----------|-------|----------|
| 86.78     | 84.5  | 86.5     |



| Knowledge | Skill | Attitude |
|-----------|-------|----------|
| 88.72     | 86.54 | 86.77    |



## **Student Exit Survey (2017-18)**

| Knowledge | Skill | Attitude |
|-----------|-------|----------|
| 87.62     | 88    | 86.97    |



## Faculty Survey (2017-18)

| Knowledge | Skill | Attitude |
|-----------|-------|----------|
| 87.5      | 86.94 | 84.33    |



## **Employer Survey (2017-18)**

| Knowledge | Skill | Attitude |
|-----------|-------|----------|
| 80.00     | 77.50 | 83.00    |



| Knowledge | Skill | Attitude |
|-----------|-------|----------|
| 85.87     | 84.68 | 84.88    |



| Knowledge | Skill | Attitude |
|-----------|-------|----------|
| 87.73     | 91.8  | 93.28    |



## Student Exit Survey (2018-19)

| Knowledge | Skill | Attitude |
|-----------|-------|----------|
| 82.82     | 80.34 | 82.395   |



## Faculty Survey (2018-19)

| Knowledge | Skill | Attitude |
|-----------|-------|----------|
| 89.09     | 86.97 | 68.485   |



### **Employer Survey (2018-19)**

| Knowledge | Skill | Attitude |
|-----------|-------|----------|
| 86.67     | 89.58 | 89.33    |



| Knowledge | Skill | Attitude |
|-----------|-------|----------|
| 86.59     | 87.17 | 83.37    |



#### Alumni Survey (2019-20)

| Knowledge | Skill | Attitude |
|-----------|-------|----------|
| 89 71     | 86 97 | 93.28    |



## **Student Exit Survey (2019-20)**

| Knowledge | Skill | Attitude |
|-----------|-------|----------|
| 94.48     | 86.88 | 87       |



## Faculty Survey (2