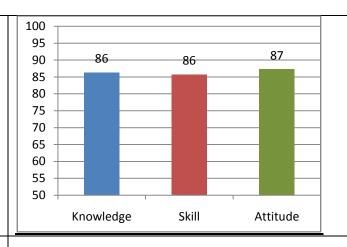

| i. Knowledge in the courses studied provides the depth for course progression and are relevant to career aspirations. |
|-----------------------------------------------------------------------------------------------------------------------|
| O 1                                                                                                                   |
| O 2                                                                                                                   |
| ○ 3                                                                                                                   |
| 4                                                                                                                     |
| O 5                                                                                                                   |
| ii. Teaching methods adopted help to acquire the knowledge.                                                           |
| O 1                                                                                                                   |
| O 2                                                                                                                   |
| ○ 3                                                                                                                   |
| O 4                                                                                                                   |
| 5                                                                                                                     |
| iii. The quality of teaching in linking the knowledge content to application.                                         |
| O 1                                                                                                                   |
| O 2                                                                                                                   |
| O 3                                                                                                                   |
| O 4                                                                                                                   |
|                                                                                                                       |
| II. SKILLS                                                                                                            |
| i. Theory and Laboratory courses contain the content to develop                                                       |

| a. Skills to Analyze problems and cases in the course / program |
|-----------------------------------------------------------------|
| O 1                                                             |
| O 2                                                             |
| ○ 3                                                             |
| 4                                                               |
| O 5                                                             |
| b. Design and development of systems and processes              |
|                                                                 |
| O 1                                                             |
| O 2                                                             |
| ○ 3                                                             |
| 4                                                               |
| O 5                                                             |
| a. Drahlam asking akilla in the democin                         |
| c. Problem solving skills in the domain                         |
| O 1                                                             |
| O 2                                                             |
| ○ 3                                                             |
| O 4                                                             |
|                                                                 |
|                                                                 |

| d. Skills in devising experiment protocols/reports and communicate well with the domain experts.                            |
|-----------------------------------------------------------------------------------------------------------------------------|
| O 1                                                                                                                         |
| O 2                                                                                                                         |
| ○ 3                                                                                                                         |
| 4                                                                                                                           |
| ○ 5                                                                                                                         |
| III. APPLICATION                                                                                                            |
| <ul> <li>i. Ability to apply new tools and software relevant to your<br/>laboratory sessions or in project work.</li> </ul> |
| O 1                                                                                                                         |
| O 2                                                                                                                         |
| ○ 3                                                                                                                         |
| 4                                                                                                                           |
| O 5                                                                                                                         |
| ii. Ability to write case studies relevant to the course domain.                                                            |
| O 1                                                                                                                         |
| O 2                                                                                                                         |
| ○ 3                                                                                                                         |
| O 4                                                                                                                         |
| 5                                                                                                                           |
| IV. ATTITUDE                                                                                                                |

| a. Ability to work individually and in a team in a lab session and executing a project. |
|-----------------------------------------------------------------------------------------|
| O 1                                                                                     |
| O 2                                                                                     |
| O 3                                                                                     |
| 4                                                                                       |
| O 5                                                                                     |
| b. Course content prepares you to plan solutions for societal needs.                    |
| O 1                                                                                     |
| O 2                                                                                     |
| ○ 3                                                                                     |
| 4                                                                                       |
| O 5                                                                                     |
| c. Course content help you understand and create eco- friendly solutions                |
| O 1                                                                                     |
| O 2                                                                                     |
| ○ 3                                                                                     |
| O 4                                                                                     |
| 5                                                                                       |
|                                                                                         |

| d. Awareness to ethical code and practice                                                           |
|-----------------------------------------------------------------------------------------------------|
| O 1                                                                                                 |
| O 2                                                                                                 |
| ○ 3                                                                                                 |
| 4                                                                                                   |
| O 5                                                                                                 |
| e. Courses/Program stimulates you to further acquire skills and knowledge in the domain.            |
| O 1                                                                                                 |
| O 2                                                                                                 |
| ○ 3                                                                                                 |
| 4                                                                                                   |
| O 5                                                                                                 |
| Suggestions for inclusion of new courses/ technologies/ tools etc to be included in the curriculum: |
| Courses that focuses on emerging areas such as internet of things                                   |
|                                                                                                     |
| SUBMIT                                                                                              |
| Never submit passwords through Google Forms.                                                        |
|                                                                                                     |