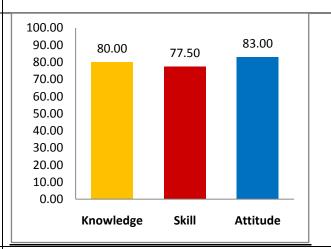

4-2

| Department *                                                                                             |    |
|----------------------------------------------------------------------------------------------------------|----|
| IT                                                                                                       |    |
|                                                                                                          |    |
| Branch *                                                                                                 |    |
| IT                                                                                                       |    |
|                                                                                                          |    |
| You are requested to give your prudent feedback on the following by marking $()$ in the appropriate box. |    |
| Note: 1 is low and 5 is high                                                                             |    |
|                                                                                                          |    |
| I. KNOWLEDGE                                                                                             |    |
| i. Knowledge in the courses studied provides the depth for course                                        |    |
| progression and are relevant to career aspirations. *                                                    |    |
| 1 2 3 4 5                                                                                                |    |
| Low O O High                                                                                             |    |
|                                                                                                          |    |
| ii. Teaching methods adopted help to acquire the knowledge. *                                            |    |
| 1 2 3 4 5                                                                                                |    |
| Low O O O High                                                                                           |    |
| iii. The quality of teaching in linking the knowledge content to application                             | ١. |
| *                                                                                                        |    |
| 1 2 3 4 5                                                                                                |    |
| Low O O High                                                                                             |    |
|                                                                                                          |    |
| II. SKILLS                                                                                               |    |
| i. Theory and Laboratory courses contain the content to develop                                          |    |

| a. Skills to A                 | nalyze pro  | oblems an    | d cases ir | n the cours | se / progra | am *         |
|--------------------------------|-------------|--------------|------------|-------------|-------------|--------------|
|                                | 1           | 2            | 3          | 4           | 5           |              |
| Low                            | 0           | 0            | 0          | 0           | •           | High         |
| b. Design an                   | d develop   | ment of s    | ystems ar  | nd process  | ses *       |              |
|                                | 1           | 2            | 3          | 4           | 5           |              |
| Low                            | 0           | 0            | 0          | 0           | •           | High         |
| c. Problem s                   | solving ski | lls in the o | domain *   |             |             |              |
|                                | 1           | 2            | 3          | 4           | 5           |              |
| Low                            | 0           | 0            | 0          | 0           | •           | High         |
| d. Skills in do                | _           | -            | protocols  | /reports aı | nd commu    | ınicate well |
|                                | 1           | 2            | 3          | 4           | 5           |              |
| Low                            | 0           | 0            | 0          | 0           | •           | High         |
| III. APPLICA                   | TION        |              |            |             |             |              |
| i. Ability to a<br>sessions or |             |              | software   | relevant to | your labo   | ratory       |
|                                | 1           | 2            | 3          | 4           | 5           |              |
| Low                            | 0           | 0            | 0          | 0           | •           | High         |
| ii. Ability to v               | write case  | studies re   | elevant to | the course  | e domain.   | *            |
|                                | 1           | 2            | 3          | 4           | 5           |              |
| Low                            | 0           | 0            | 0          | 0           |             | High         |
| IV. ATTITUD                    | E           |              |            |             |             |              |

| a project. *                                     | WOIK IIIUIV | idually all | u III a leai | II III a Iau i | session ai   | ia executing  |
|--------------------------------------------------|-------------|-------------|--------------|----------------|--------------|---------------|
|                                                  | 1           | 2           | 3            | 4              | 5            |               |
| Low                                              | 0           | 0           | 0            | 0              | •            | High          |
| b. Course co                                     | ontent pre  | pares you   | to plan so   | olutions fo    | r societal ı | needs. *      |
|                                                  | 1           | 2           | 3            | 4              | 5            |               |
| Low                                              | 0           | 0           | 0            | 0              | •            | High          |
| c. Course co<br>*                                | ontent help | o you unde  | erstand ar   | nd create e    | eco- friend  | ly solutions. |
|                                                  | 1           | 2           | 3            | 4              | 5            |               |
| Low                                              | 0           | 0           | 0            | 0              | •            | High          |
| d. Awarenes                                      | ss to ethic | al code ar  | nd practice  | e. <b>*</b>    |              |               |
|                                                  | 1           | 2           | 3            | 4              | 5            |               |
| Low                                              | 0           | 0           | 0            | 0              | •            | High          |
| e. Courses/<br>knowledge i                       | _           |             | you to fur   | ther acqu      | ire skills a | nd            |
|                                                  | 1           | 2           | 3            | 4              | 5            |               |
| Low                                              | 0           | 0           | 0            | 0              |              | High          |
| Suggestions<br>of new cour<br>*<br>Conduct caree | ses/ techi  | nologies/   |              | _              |              |               |
| SUBMIT                                           |             |             |              |                |              |               |