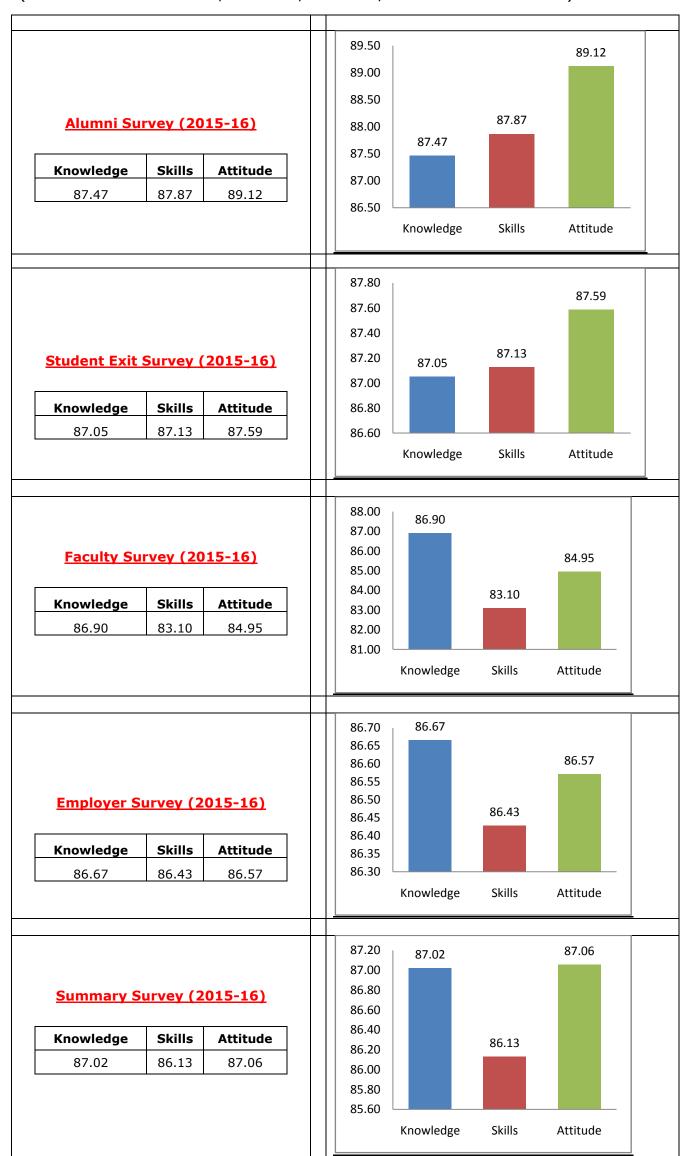

3    |



# Alumni Survey (2019-20)

| Knowledge | Skills | Attitude |
|-----------|--------|----------|
| 93        | 90     | 91       |



# **Student Exit Survey (2019-20)**

| Knowledge | Skills | Attitude |
|-----------|--------|----------|
| 81        | 75     | 78       |



### Faculty Survey (2019-20)

| Knowledge | Skills | Attitude |
|-----------|--------|----------|
| 85        | 82     | 80       |



### **Employer Survey (2019-20)**

| Knowledge | Skills | Attitude |
|-----------|--------|----------|
| 86.67     | 85.00  | 87.50    |



### Summary Survey (2019-20)

| Knowledge | Skills | Attitude |
|-----------|--------|----------|
| 86.42     | 83.00  | 84.13    |



# **B.Tech.- Information Technology:**

(In the order of 2015-16, 2016-17, 2017-18, 2018-19 and 2019-20)



| Alumni Survey (2016-17)  Knowledge Skills Attitude  87.95 88.14 88.69      | 88.80<br>88.60<br>88.40<br>88.20<br>88.00<br>87.80<br>87.60<br>87.40  Knowledge Skills Attitude                   |
|----------------------------------------------------------------------------|-------------------------------------------------------------------------------------------------------------------|
| Student Exit Survey (2016-17)  Knowledge Skills Attitude 88.71 89.24 88.73 | 89.30<br>89.20<br>89.10<br>89.00<br>88.90<br>88.80<br>88.70<br>88.60<br>88.50<br>88.40  Knowledge Skills Attitude |
| Faculty Survey (2016-17)  Knowledge Skills Attitude  85.14 83.33 84.65     | 85.50<br>84.50<br>84.00<br>83.50<br>83.00<br>82.50<br>82.00  Knowledge Skills Attitude                            |
| Employer Survey