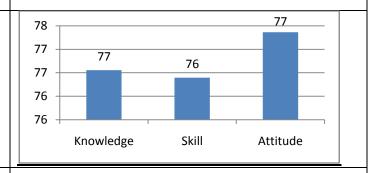

(2018-19)**

| Knowledge | Skills | Attitude |
|-----------|--------|----------|
| 74.90     | 75.41  | 76.40    |



### Faculty Survey (2018-19)

| Knowledge | Skills | Attitude |
|-----------|--------|----------|
| 89.41     | 85.92  | 86.67    |



# **Employer Survey (2018-19)**

| Knowledge | Skills | Attitude |
|-----------|--------|----------|
| 86.67     | 89.58  | 89.33    |



### Summary Survey (2018-19)

| Knowledge | Skills | Attitude |
|-----------|--------|----------|
| 79.95     | 79.01  | 80.47    |



# Alumni Survey (2019-20)

| Knowledge | Skills | Attitude |
|-----------|--------|----------|
| 84        | 86     | 86       |



### **Student Exit Survey (2019-20)**

| Knowledge | Skills | Attitude |
|-----------|--------|----------|
| 77        | 76     | 77       |



# Faculty Survey (2019-20)

| Knowledge | Skills | Attitude |
|-----------|--------|----------|
| 90        | 90.45  | 89.09    |



# **Employer Survey (2019-20)**

| Knowledge | Skills | Attitude |
|-----------|--------|----------|
| 86.67     | 85.00  | 87.50    |



# Summary Survey (2019-20)

| Knowledge | Skills | Attitude |
|-----------|--------|----------|
| 84        | 84     | 85       |



# M.Tech. Programs

# **M.Tech. - Computer Science:**

(In the order of 2015-16, 2016-17, 2017-18, 2018-19 and 2019-20)



|                        |            |                     | 87.50                                     | 87.27         |        |           |
|------------------------|------------|---------------------|-------------------------------------------|---------------|-------