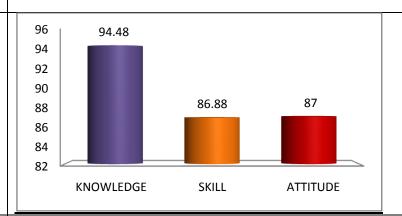

| 91.8  | 93.28    |



## Student Exit Survey (2018-19)

| Knowledge | Skill | Attitude |
|-----------|-------|----------|
| 82.82     | 80.34 | 82.395   |



## Faculty Survey (2018-19)

| Knowledge | Skill | Attitude |
|-----------|-------|----------|
| 89.09     | 86.97 | 68.485   |



### **Employer Survey (2018-19)**

| Knowledge | Skill | Attitude |
|-----------|-------|----------|
| 86.67     | 89.58 | 89.33    |



| Knowledge | Skill | Attitude |
|-----------|-------|----------|
| 86.59     | 87.17 | 83.37    |



#### Alumni Survey (2019-20)

| Knowledge | Skill | Attitude |
|-----------|-------|----------|
| 89 71     | 86 97 | 93.28    |



## **Student Exit Survey (2019-20)**

| Knowledge | Skill | Attitude |
|-----------|-------|----------|
| 94.48     | 86.88 | 87       |



## Faculty Survey (2019-20)

| Knowledge | Skill | Attitude |
|-----------|-------|----------|
| 94.17     | 93.06 | 88       |



#### **Employer Survey (2019-20)**

| Knowledge | Skill | Attitude |
|-----------|-------|----------|
| 86.67     | 85.00 | 87.50    |



## Summary Survey (2019-20)

| Knowledge | Skill | Attitude |
|-----------|-------|----------|
| 91.26     | 87.98 | 88.95    |