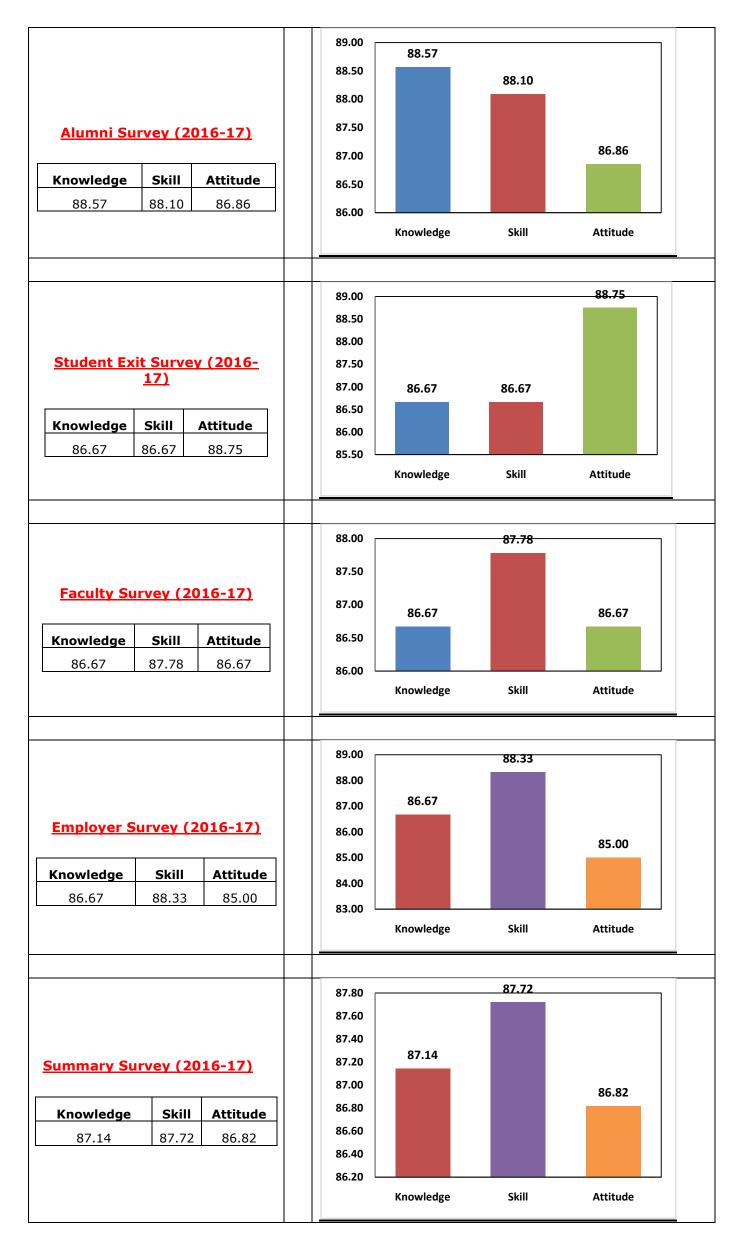

|-------|----------|
| 84.41     | 85.36 | 83.97    |



| Knowledge | Skill | Attitude |
|-----------|-------|----------|
| 87.27     | 86.67 | 81.82    |



## Student Exit Survey (2016-17)

| Knowledge | Skill | Attitude |
|-----------|-------|----------|
| 88.21     | 83.08 | 81.92    |



## Faculty Survey (2016-17)

| Knowledge | Skill | Attitude |
|-----------|-------|----------|
| 91.00     | 85.00 | 83.50    |



## **Employer Survey (2016-17)**

| Knowledge | Skill | Attitude |
|-----------|-------|----------|
| 86.67     | 90.83 | 90.00    |



| Knowledge | Skill | Attitude |
|-----------|-------|----------|
| 88.29     | 86.39 | 84.31    |









## **M.Tech. - Computer Networks and Information Security:**

(In the order of 2015-16, 2016-17, 2017-18, 2018-19 and 2019-20)







# **MCA Program**

# **Master of Computer Applications**

(In the order of 2015-16, 2016-17, 2017-18, 2018-19 and 2019-20)





#### **Student Exit Survey (2015-16)**

| Knowledge | Skill | Attitude |
|-----------|-------|----------|
| 85.51     | 87.32 | 84.87    |



### Faculty Survey (2015-16)

| Knowledge | Skill | Attitude |
|-----------|-------|----------|
| 85.5      | 84.17 | 85.2     |



#### **Employer Survey (2015-16)**

| Knowledge | Skill | Attitude |
|-----------|-------|----------|
| 86.67     | 84.17 | 85       |



| Knowledge | Skill | Attitude |
|-----------|-------|----------|
| 85.98     | 84.95 | 85.07    |



| Knowledge | Skill | Attitude |
|-----------|-------|----------|
| 99 NO     | 87 38 | 86.48    |



#### **Student Exit Survey (2016-17)**

| Knowledge