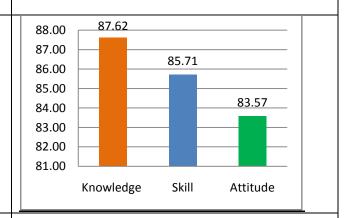

----|
| 94.07     | 87.41 | 89.44    |



## **Student Exit Survey (2016-17)**

| Knowledge | Skill | Attitude |
|-----------|-------|----------|
| 89.17     | 85.42 | 85.00    |



#### Faculty Survey (2016-17)

| Knowledge | Skill | Attitude |
|-----------|-------|----------|
| 91.11     | 82.96 | 86.11    |



## **Employer Survey (2016-17)**

| Knowledge | Skills | Attitude |
|-----------|--------|----------|
| 86.67     | 90.83  | 90       |



| Knowledge | Skills | Attitude |
|-----------|--------|----------|
| 90.26     | 86.65  | 87.64    |









## **M.Tech. - Communication Systems:**

(In the order of 2015-16, 2016-17, 2017-18, 2018-19 and 2019-20)

## Alumni Survey (2015-16)

| Knowledge | Skill | Attitude |
|-----------|-------|----------|
| 87.62     | 85.71 | 83.57    |



#### **Student Exit Survey (2015-16)**

| Knowledge | Skill | Attitude |
|-----------|-------|----------|
| 85.00     | 84.17 | 83.13    |



#### Faculty Survey (2015-16)

| Knowledge | Skill | Attitude |
|-----------|-------|----------|
| 83.33     | 87.41 | 86.67    |



#### **Employer Survey (2015-16)**

| Knowledge | Skill | Attitude |
|-----------|-------|----------|
| 81.67     | 84.17 | 82.5     |



| Knowledge | Skill | Attitude |
|-----------|-------|----------|
| 84.41     | 85.36 | 83.97    |



| Knowledge | Skill | Attitude |
|-----------|-------|----------|
| 87.27     | 86.67 | 81.82    |



## Student Exit Survey (2016-17)

| Knowledge | Skill | Attitude |
|-----------|-------|----------|
| 88.21     | 83.08 | 81.92    |



## Faculty Survey (2016-17)

| Knowledge | Sk