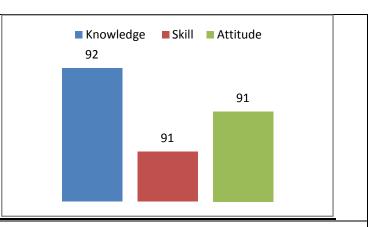

(2017-18)

| Knowledge | Skills | Attitude |
|-----------|--------|----------|
| 91        | 89     | 89       |



# **Student Exit Survey (2017-18)**

| Knowledge | Skills | Attitude |
|-----------|--------|----------|
| 83        | 82     | 83       |



### Faculty Survey (2017-18)

| Knowledge | Skills | Attitude |
|-----------|--------|----------|
| 85        | 84     | 86       |



### **Employer Survey (2017-18)**

| Knowledge | Skills | Attitude |
|-----------|--------|----------|
| 80.00     | 77.50  | 83.00    |



# Summary Survey (2017-18)

| Knowledge | Skills | Attitude |
|-----------|--------|----------|
| 84.75     | 83.13  | 85.25    |



# **Alumni Survey (2018-19)**

| Knowledge | Skills | Attitude |
|-----------|--------|----------|
| 92        | 91     | 91       |



#### **Student Exit Survey (2018-19)**

| Knowledge | Skills | Attitude |
|-----------|--------|----------|
| 81        | 76     | 78       |



# Faculty Survey (2018-19)

| Knowledge | Skills | Attitude |
|-----------|--------|----------|
| 85        | 86     | 85       |



#### **Employer Survey (2018-19)**

| Knowledge | Skills | Attitude |
|-----------|--------|----------|
| 86.67     | 89.58  | 89.33    |



### Summary Survey (2018-19)

| Knowledge | Skills | Attitude |
|-----------|--------|----------|
| 86.17     | 85.65  | 85.83    |



# Alumni Survey (2019-20)

| Knowledge | Skills | Attitude |
|-----------|--------|----------|
| 93        | 90     | 91       |



# **Student Exit Survey (2019-20)**

| Knowledge | Skills | Attitude |
|-----------|--------|----------|
| 81