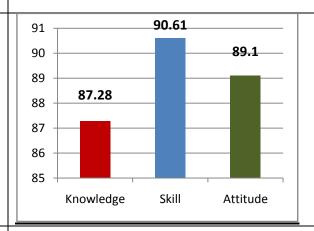

.33 | 94.17    |



### **Employer Survey (2019-20)**

| Knowledge | Skill | Attitude |
|-----------|-------|----------|
| 86.67     | 85.00 | 87.50    |



# Summary Survey (2019-20)

| Knowledge | Skill | Attitude |
|-----------|-------|----------|
| 89.91     | 88.66 | 86.56    |



# **M.Tech.-Electrical Power Systems:**

(In the order of 2015-16, 2016-17, 2017-18, 2018-19 and 2019-20)



### <u> Alumni Survey (2016-17)</u>

| Knowledge | Skill | Attitude |
|-----------|-------|----------|
| 83.34     | 78.75 | 79.38    |



# Student Exit Survey (2016-17)

| Knowledge | Skill | Attitude |
|-----------|-------|----------|
| 80.67     | 92.00 | 90.00    |



### Faculty Survey (2016-17)

| Knowledge | Skill | Attitude |
|-----------|-------|----------|
| 87.28     | 90.61 | 89.10    |



### **Employer Survey (2016-17)**

| Knowledge | Skill | Attitude |
|-----------|-------|----------|
| 86.67     | 90.83 | 90.00    |



# Summary Survey (2016-17)

| Knowledge | Skill  | Attitude |
|-----------|--------|----------|
| 84.49     | 88.048 | 87.12    |





| Knowledge | Skill | Attitude |
|-----------|-------|----------|
| 80.00     | 77.50 | 83.00    |



# **Summary (2017-18)**

| Knowledge | Skill | Attitude |
|-----------|-------|----------|
| 82.47     | 82.86 | 81.99    |





| Knowledge | Skill | Attitude |
|-----------|-------|----------|
| 78.33     | 73.50 | 75.00    |



#### **Student Exit Survey (2018-19)**

| Knowledge | Skill | Attitude |
|-----------|-------|----------|
| 74.29     | 76.00 | 74.29    |



#### Faculty Survey (2018-19)

| Knowledge | Skill