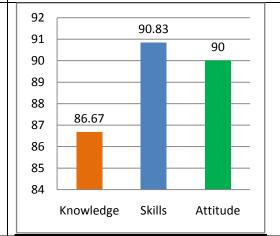

1. Knowledge

| 1.1 Knowledge<br>relevant to care                                   |                   |                   | ovides the d  | epth for cou  | rse progressi | on and are |
|---------------------------------------------------------------------|-------------------|-------------------|---------------|---------------|---------------|------------|
|                                                                     | 1                 | 2                 | 3             | 4             | 5             |            |
| Low                                                                 | 0                 | 0                 | •             | 0             | 0             | High       |
| 1.2 Teaching m                                                      | ethods adop       | ted help to a     | acquire the k | nowledge *    |               |            |
|                                                                     | 1                 | 2                 | 3             | 4             | 5             |            |
| Low                                                                 | 0                 | 0                 | 0             | •             | 0             | High       |
| 1.3 The quality                                                     | of teaching i     | n linking the     | knowledge (   | content to ap | oplication *  |            |
|                                                                     | 1                 | 2                 | 3             | 4             | 5             |            |
| Low                                                                 | 0                 | 0                 | 0             | 0             | •             | High       |
| 2. SKILLS                                                           |                   |                   |               |               |               |            |
| Theory and Laborato                                                 | ory courses conta | ain the content t | o develop     |               |               |            |
| 2.1. skills to Analyze problems and cases in the course / program * |                   |                   |               |               |               |            |
|                                                                     | 1                 | 2                 | 3             | 4             | 5             |            |
| Low                                                                 | 0                 | 0                 | 0             | •             | 0             | High       |

| 2.2 Design and                                                                                     | developmer      | nt of systems | and process   | ses *         |               |                 |
|----------------------------------------------------------------------------------------------------|-----------------|---------------|---------------|---------------|---------------|-----------------|
|                                                                                                    | 1               | 2             | 3             | 4             | 5             |                 |
| Low                                                                                                | 0               | 0             | 0             | 0             | •             | High            |
| 2.3 Problem so                                                                                     | lving skills in | the domain    | *             |               |               |                 |
|                                                                                                    | 1               | 2             | 3             | 4             | 5             |                 |
| Low                                                                                                | 0               | 0             | 0             | •             | 0             | High            |
| 2.4 Skills in devising experiment protocols/reports and communicate well with the domain experts * |                 |               |               |               |               |                 |
|                                                                                                    | 1               | 2             | 3             | 4             | 5             |                 |
| Low                                                                                                | 0               | 0             | 0             | •             | 0             | High            |
| 3. APPLICATION                                                                                     | N               |               |               |               |               |                 |
| 3.1 Ability to ap                                                                                  | ply new tool    | s and softwa  | re relevant t | o your labora | atory session | s or in project |
|                                                                                                    | 1               | 2             | 3             | 4             | 5             |                 |
| Low                                                                                                | 0               | 0             | 0             | •             | 0             | High            |

| 4.5 Courses/Pi                | rogram stimu   | lates you to | further acqu | iire skills and | knowledge      | in the domain * |
|-------------------------------|----------------|--------------|--------------|-----------------|----------------|-----------------|
|                               | 1              | 2            | 3            | 4               | 5              |                 |
| Low                           | 0              | 0            | 0            | 0               | •              | High            |
| Suggestions for technologies/ | tools etc to b | -            | _            |                 | nclusion of ne | ew courses/     |