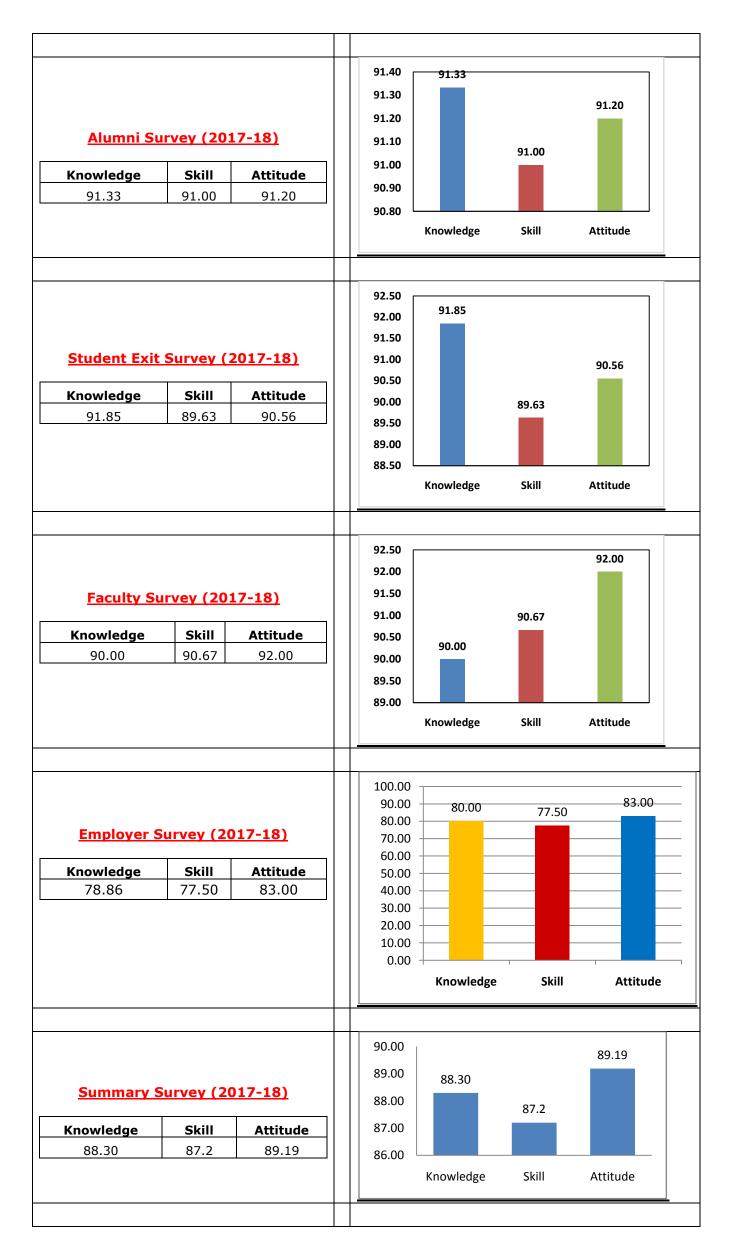

| 87.34         |        | Attitude  |
|                        |            |                     | 87.50<br>87.00                            |               |        | Attitude  |
| Summary S              | Survey (20 | 016-17 <u>)</u>     | 87.50<br>87.00<br>86.50                   |               | 86.32  | Attitude  |
| Summary S              | Survey (2  | 016-17)             | 87.50<br>87.00                            |               |        |           |
| Summary S<br>Knowledge |            | 016-17)<br>Attitude | 87.50<br>87.00<br>86.50<br>86.00<br>85.50 |               |        | 85.06     |
|                        |            |                     | 87.50<br>87.00<br>86.50<br>86.00<br>85.50 |               |        |           |

84.00 83.50

Knowledge

Skill

Attitude



### Alumni Survey (2018-19)

| Knowledge | Skill | Attitude |
|-----------|-------|----------|
| 86.67     | 86.04 | 85.00    |



### **Student Exit Survey (2018-19)**

| Knowledge | Skill | Attitude |
|-----------|-------|----------|
| 88.48     | 88.18 | 85.00    |



### Faculty Survey (2018-19)

| Knowledge | Skill | Attitude |
|-----------|-------|----------|
| 91.43     | 89.05 | 89.29    |



# **Employer Survey (2018-19)**

| Knowledge | Skill | Attitude |
|-----------|-------|----------|
| 86.67     | 89.58 | 89.33    |



# Summary Survey (2018-19)

| Knowledge | Skill | Attitude |
|-----------|-------|----------|
| 88.31     | 88.21 | 87.16    |



# Alumni Survey (2019-20)

| Knowledge | Skill | Attitude |
|-----------|-------|----------|
| 90.37     | 91.85 | 79.56    |