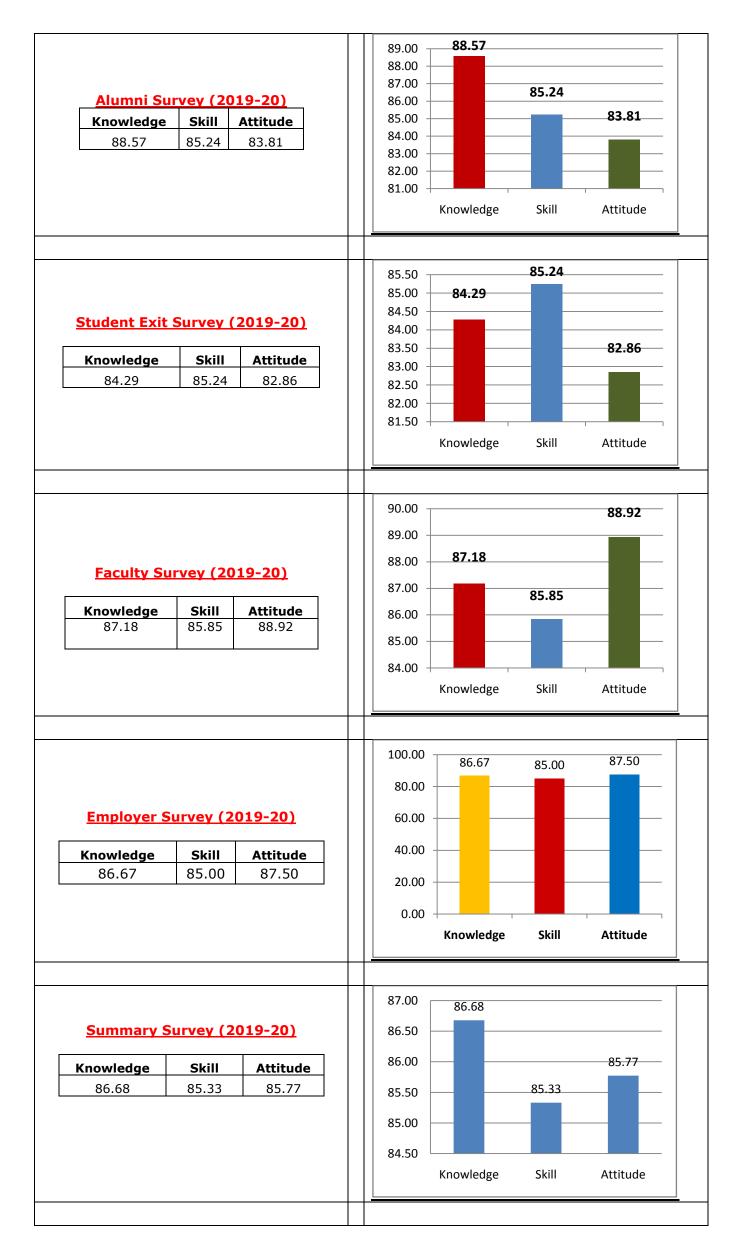

-------|----------|
| 80.00     | 77.50 | 83.00    |



# **Summary (2017-18)**

| Knowledge | Skill | Attitude |
|-----------|-------|----------|
| 82.47     | 82.86 | 81.99    |





| Knowledge | Skill | Attitude |
|-----------|-------|----------|
| 78.33     | 73.50 | 75.00    |



#### **Student Exit Survey (2018-19)**

| Knowledge | Skill | Attitude |
|-----------|-------|----------|
| 74.29     | 76.00 | 74.29    |



#### Faculty Survey (2018-19)

| Knowledge | Skill | Attitude |
|-----------|-------|----------|
| 83.79     | 84.01 | 85.41    |



## **Employer Survey (2018-19)**

| Knowledge | Skill | Attitude |
|-----------|-------|----------|
| 86.67     | 89.58 | 89.33    |



| Knowledge | Skill | Attitude |
|-----------|-------|----------|
| 80.77     | 80.77 | 81.01    |





## **M.Tech.-Software Engineering:**

(In the order of 2015-16, 2016-17, 2017-18, 2018-19 and 2019-20)



| Knowledge | Skills | Attitude |
|-----------|--------|----------|
| 83.33     | 81.67  | 85.00    |



#### **Student Exit Survey (2015-16)**

| Knowledge | Skills | Attitude |
|-----------|--------|----------|
| 86.67     | 88.89  | 87.08    |



#### Faculty Survey (2015-16)

| Knowledge | Skills | Attitude |
|-----------|--------|----------|
| 86.67     | 88.89  | 83.33    |



### **Employer Survey (2015-16)**

| Knowledge | Skills | Attitude |
|-----------|--------|----------|
| 81.67     | 84.17  | 82.50    |



| Knowledge | Skills | Attitude |
|-----------|--------|----------|
| 84.58     | 85.90  | 84.48    |





| Knowledge | Skills | Attitude |
|-----------|--------|---