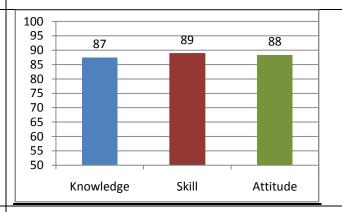

it Survey (2015-16)**

| Knowledge | Skill | Attitude |
|-----------|-------|----------|
| 88        | 88    | 87       |



#### Faculty Survey (2015-16)

| Knowledge | Skill | Attitude |
|-----------|-------|----------|
| 83        | 83    | 84       |



#### **Employer Survey (2015-16)**

| Knowledge | Skills | Attitude |
|-----------|--------|----------|
| 87        | 86     | 87       |



#### Summary Survey (2015-16)

| Knowledge | Skill | Attitude |
|-----------|-------|----------|
| 85        | 85    | 85       |



# Alumni Survey (2016-17)

| Knowledge | Skill | Attitude |
|-----------|-------|----------|
| 86        | 86    | 87       |



### **Student Exit Survey (2016-17)**

| Knowledge | Skill | Attitude |
|-----------|-------|----------|
| 87        | 89    | 88       |



### Faculty Survey (2016-17)

| Knowledge | Skill | Attitude |
|-----------|-------|----------|
| 81        | 83    | 82       |



# **Employer Survey (2016-17)**

| Knowledge | Skill | Attitude |
|-----------|-------|----------|
| 83        | 83    | 87       |



### Summary Survey (2016-17)

| Knowledge | Skill | Attitude |
|-----------|-------|----------|
| 85        | 85    | 86       |



### Alumni Survey (2017-18)

| Knowledge | Skills | Attitude |
|-----------|--------|----------|
| 84        | 81     | 83       |



# **Student Exit Survey (2017-18)**

| Knowledge | Skills | Attitude |
|-----------|--------|----------|
| 89        | 83     | 81       |



# Faculty Survey (2017-18)

| Knowledge | Skills | Attitude |
|-----------|--------|----------|
| 87        | 85     | 82