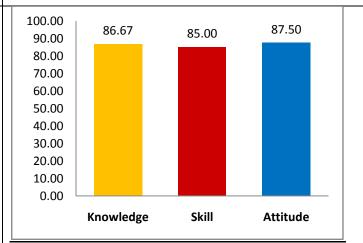

1. Knowledge

| 1.1 Knowledge<br>relevant to care                                   |                   |                   | ovides the d  | epth for cou  | rse progressi | on and are |
|---------------------------------------------------------------------|-------------------|-------------------|---------------|---------------|---------------|------------|
|                                                                     | 1                 | 2                 | 3             | 4             | 5             |            |
| Low                                                                 | 0                 | 0                 | •             | 0             | 0             | High       |
| 1.2 Teaching m                                                      | ethods adop       | ted help to a     | acquire the k | nowledge *    |               |            |
|                                                                     | 1                 | 2                 | 3             | 4             | 5             |            |
| Low                                                                 | 0                 | 0                 | 0             | •             | 0             | High       |
| 1.3 The quality                                                     | of teaching i     | n linking the     | knowledge (   | content to ap | oplication *  |            |
|                                                                     | 1                 | 2                 | 3             | 4             | 5             |            |
| Low                                                                 | 0                 | 0                 | 0             | 0             | •             | High       |
| 2. SKILLS                                                           |                   |                   |               |               |               |            |
| Theory and Laborato                                                 | ory courses conta | ain the content t | o develop     |               |               |            |
| 2.1. skills to Analyze problems and cases in the course / program * |                   |                   |               |               |               |            |
|                                                                     | 1                 | 2                 | 3             | 4             | 5             |            |
| Low                                                                 | 0                 | 0                 | 0             | •             | 0             | High       |

| 2.2 Design and                                                                                     | developmer      | nt of systems | and process   | ses *         |               |                 |
|----------------------------------------------------------------------------------------------------|-----------------|---------------|---------------|---------------|---------------|-----------------|
|                                                                                                    | 1               | 2             | 3             | 4             | 5             |                 |
| Low                                                                                                | 0               | 0             | 0             | 0             | •             | High            |
| 2.3 Problem so                                                                                     | lving skills in | the domain    | *             |               |               |                 |
|                                                                                                    | 1               | 2             | 3             | 4             | 5             |                 |
| Low                                                                                                | 0               | 0             | 0             | •             | 0             | High            |
| 2.4 Skills in devising experiment protocols/reports and communicate well with the domain experts * |                 |               |               |               |               |                 |
|                                                                                                    | 1               | 2             | 3             | 4             | 5             |                 |
| Low                                                                                                | 0               | 0             | 0             | •             | 0             | High            |
| 3. APPLICATION                                                                                     | N               |               |               |               |               |                 |
| 3.1 Ability to ap                                                                                  | ply new tool    | s and softwa  | re relevant t | o your labora | atory session | s or in project |
|                                                                                                    | 1               | 2             | 3             | 4             | 5             |                 |
| Low                                                                                                | 0               | 0             | 0             | •             | 0             | High            |

| 4.5 Courses/Pi                | rogram stimu   | lates you to | further acqu | iire skills and | knowledge      | in the domain * |
|-------------------------------|----------------|--------------|--------------|-----------------|----------------|-----------------|
|                               | 1              | 2            | 3            | 4               | 5              |                 |
| Low                           | 0              | 0            | 0            | 0               | •              | High            |
| Suggestions for technologies/ | tools etc to b | -            | _            |                 | nclusion of ne | ew courses/     |