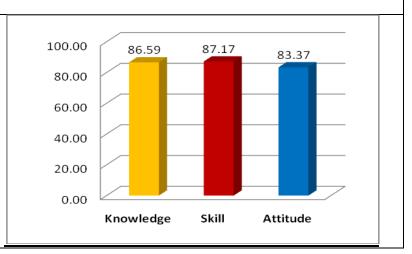

4-2

| Department *                                                                                             |    |
|----------------------------------------------------------------------------------------------------------|----|
| IT                                                                                                       |    |
|                                                                                                          |    |
| Branch *                                                                                                 |    |
| IT                                                                                                       |    |
|                                                                                                          |    |
| You are requested to give your prudent feedback on the following by marking $()$ in the appropriate box. |    |
| Note: 1 is low and 5 is high                                                                             |    |
|                                                                                                          |    |
| I. KNOWLEDGE                                                                                             |    |
| i. Knowledge in the courses studied provides the depth for course                                        |    |
| progression and are relevant to career aspirations. *                                                    |    |
| 1 2 3 4 5                                                                                                |    |
| Low O O High                                                                                             |    |
|                                                                                                          |    |
| ii. Teaching methods adopted help to acquire the knowledge. *                                            |    |
| 1 2 3 4 5                                                                                                |    |
| Low O O O High                                                                                           |    |
| iii. The quality of teaching in linking the knowledge content to application                             | ١. |
| *                                                                                                        |    |
| 1 2 3 4 5                                                                                                |    |
| Low O O High                                                                                             |    |
|                                                                                                          |    |
| II. SKILLS                                                                                               |    |
| i. Theory and Laboratory courses contain the content to develop                                          |    |

| a. Skills to A                 | nalyze pro  | oblems an    | d cases ir | n the cours | se / progra | am *         |
|--------------------------------|-------------|--------------|------------|-------------|-------------|--------------|
|                                | 1           | 2            | 3          | 4           | 5           |              |
| Low                            | 0           | 0            | 0          | 0           | •           | High         |
| b. Design an                   | d develop   | ment of s    | ystems ar  | nd process  | ses *       |              |
|                                | 1           | 2            | 3          | 4           | 5           |              |
| Low                            | 0           | 0            | 0          | 0           | •           | High         |
| c. Problem s                   | solving ski | lls in the o | domain *   |             |             |              |
|                                | 1           | 2            | 3          | 4           | 5           |              |
| Low                            | 0           | 0            | 0          | 0           | •           | High         |
| d. Skills in do                | _           | -            | protocols  | /reports aı | nd commu    | ınicate well |
|                                | 1           | 2            | 3          | 4           | 5           |              |
| Low                            | 0           | 0            | 0          | 0           | •           | High         |
| III. APPLICA                   | TION        |              |            |             |             |              |
| i. Ability to a<br>sessions or |             |              | software   | relevant to | your labo   | ratory       |
|                                | 1           | 2            | 3          | 4           | 5           |              |
| Low                            | 0           | 0            | 0          | 0           | •           | High         |
| ii. Ability to v               | write case  | studies re   | elevant to | the course  | e domain.   | *            |
|                                | 1           | 2            | 3          | 4           | 5           |              |
| Low                            | 0           | 0            | 0          | 0           |             | High         |
| IV. ATTITUD                    | E           |              |            |             |             |              |

| a project. *                                     | WOIK IIIUIV | idually all | u III a leai | II III a Iau i | session ai   | ia executing  |
|--------------------------------------------------|-------------|-------------|--------------|----------------|--------------|---------------|
|                                                  | 1           | 2           | 3            | 4              | 5            |               |
| Low                                              | 0           | 0           | 0            | 0              | •            | High          |
| b. Course co                                     | ontent pre  | pares you   | to plan so   | olutions fo    | r societal ı | needs. *      |
|                                                  | 1           | 2           | 3            | 4              | 5            |               |
| Low                                              | 0           | 0           | 0            | 0              | •            | High          |
| c. Course co<br>*                                | ontent help | o you unde  | erstand ar   | nd create e    | eco- friend  | ly solutions. |
|                                                  | 1           | 2           | 3            | 4              | 5            |               |
| Low                                              | 0           | 0           | 0            | 0              | •            | High          |
| d. Awarenes                                      | ss to ethic | al code ar  | nd practice  | e. <b>*</b>    |              |               |
|                                                  | 1           | 2           | 3            | 4              | 5            |               |
| Low                                              | 0           | 0           | 0            | 0              | •            | High          |
| e. Courses/<br>knowledge i                       | _           |             | you to fur   | ther acqu      | ire skills a | nd            |
|                                                  | 1           | 2           | 3            | 4              | 5            |               |
| Low                                              | 0           | 0           | 0            | 0              |              | High          |
| Suggestions<br>of new cour<br>*<br>Conduct caree | ses/ techi  | nologies/   |              | _              |              |               |
| SUBMIT                                           |             |             |              |                |              |               |