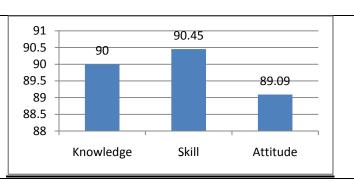

vey (2018-19)

| Knowledge | Skills | Attitude |
|-----------|--------|----------|
| 89.41     | 85.92  | 86.67    |



# **Employer Survey (2018-19)**

| Knowledge | Skills | Attitude |
|-----------|--------|----------|
| 86.67     | 89.58  | 89.33    |



### Summary Survey (2018-19)

| Knowledge | Skills | Attitude |
|-----------|--------|----------|
| 79.95     | 79.01  | 80.47    |



# Alumni Survey (2019-20)

| Knowledge | Skills | Attitude |
|-----------|--------|----------|
| 84        | 86     | 86       |



### **Student Exit Survey (2019-20)**

| Knowledge | Skills | Attitude |
|-----------|--------|----------|
| 77        | 76     | 77       |



# Faculty Survey (2019-20)

| Knowledge | Skills | Attitude |
|-----------|--------|----------|
| 90        | 90.45  | 89.09    |



# **Employer Survey (2019-20)**

| Knowledge | Skills | Attitude |
|-----------|--------|----------|
| 86.67     | 85.00  | 87.50    |



# Summary Survey (2019-20)

| Knowledge | Skills | Attitude |
|-----------|--------|----------|
| 84        | 84     | 85       |



# M.Tech. Programs

# **M.Tech. - Computer Science:**

(In the order of 2015-16, 2016-17, 2017-18, 2018-19 and 2019-20)



|                        |            |                     | 87.50                                     | 87.27         |        |           |
|------------------------|------------|---------------------|-------------------------------------------|---------------|--------|-----------|
|                        |            |                     | 87.00                                     |