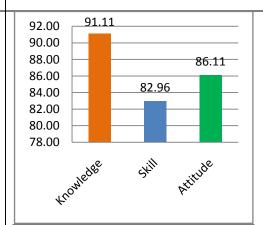

owledge 93.75 95.00 90.00 Faculty Survey (2015-16) 83.75 85.00 81.25 80.00 Knowledge Skill **Attitude** 93.75 81.25 83.75 75.00 Knowledge Skill Attitude 84.17 84.5 84 83.5 **Employer Survey (2015-16)** 83 82.5 82.5 81.67 82 Knowledge Skills Attitude 81.5 81.67 84.17 82.5 81 80.5 80 Skills Attitude Knowledge 88.00 86.80

| Knowledge | Skills | Attitude |
|-----------|--------|----------|
| 86.80     | 82.94  | 83.60    |



| Knowledge | Skill | Attitude |
|-----------|-------|----------|
| 94.07     | 87.41 | 89.44    |



## **Student Exit Survey (2016-17)**

| Knowledge | Skill | Attitude |
|-----------|-------|----------|
| 89.17     | 85.42 | 85.00    |



#### Faculty Survey (2016-17)

| Knowledge | Skill | Attitude |
|-----------|-------|----------|
| 91.11     | 82.96 | 86.11    |



## **Employer Survey (2016-17)**

| Knowledge | Skills | Attitude |
|-----------|--------|----------|
| 86.67     | 90.83  | 90       |



| Knowledge | Skills | Attitude |
|-----------|--------|----------|
| 90.26     | 86.65  | 87.64    |









## **M.Tech. - Communication Systems:**

(In the order of 2015-16, 2016-17, 2017-18, 2018-19 and 2019-20)

## Alumni Survey (2015-16)

| Knowledge | Skill | Attitude |
|-----------|-------|----------|
| 87.62     | 85.71 | 83.57    |



#### **Student Exit Survey (2015-16)**

| Knowledge | Skill | Attitude |
|-----------|-------|----------|
| 85.00     | 84.17 | 83.13    |



#### Faculty Survey (2015-16)

| Knowledge | Skill | Attitude |
|-----------|-------|----------|
| 83.33     | 87.41 | 86.67    |



#### **Employer Survey (2015-16)**