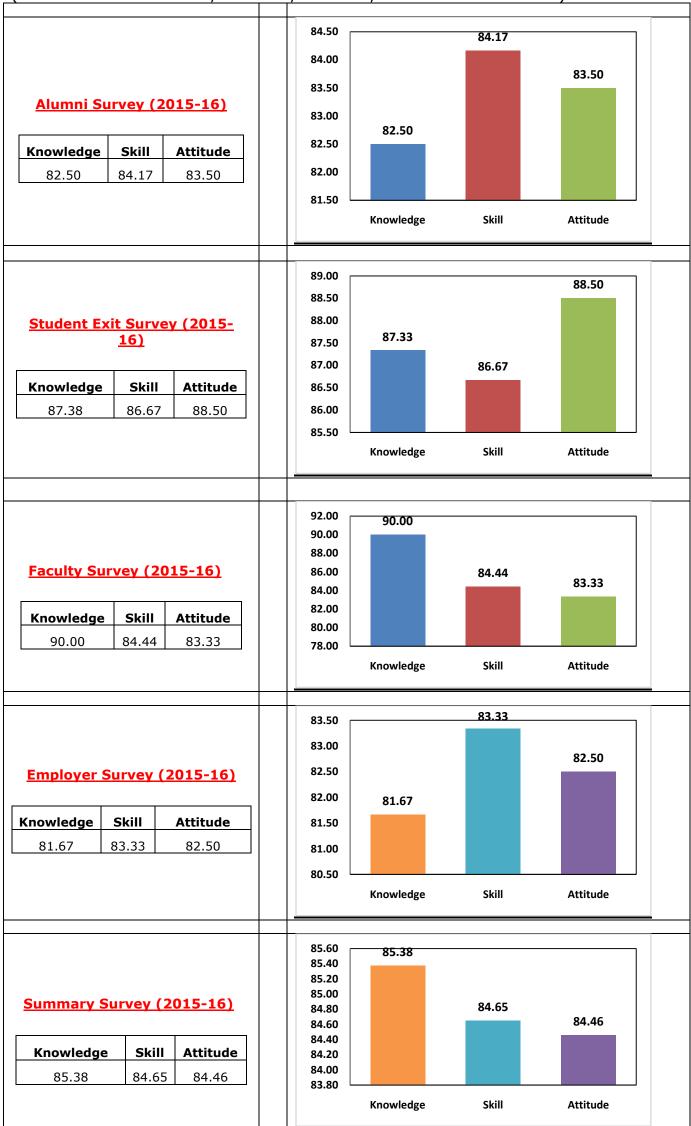

--|-------|----------|
| 84.41     | 85.36 | 83.97    |



| Knowledge | Skill | Attitude |
|-----------|-------|----------|
| 87.27     | 86.67 | 81.82    |



## Student Exit Survey (2016-17)

| Knowledge | Skill | Attitude |
|-----------|-------|----------|
| 88.21     | 83.08 | 81.92    |



## Faculty Survey (2016-17)

| Knowledge | Skill | Attitude |
|-----------|-------|----------|
| 91.00     | 85.00 | 83.50    |



## **Employer Survey (2016-17)**

| Knowledge | Skill | Attitude |
|-----------|-------|----------|
| 86.67     | 90.83 | 90.00    |



| Knowledge | Skill | Attitude |
|-----------|-------|----------|
| 88.29     | 86.39 | 84.31    |









## **M.Tech. - Computer Networks and Information Security:**

(In the order of 2015-16, 2016-17, 2017-18, 2018-19 and 2019-20)







# **MCA Program**

# **Master of Computer Applications**

(In the order of 2015-16, 2016-17, 2017-18, 2018-19 and 2019-20)





#### **Student Exit Survey (2015-16)**

| Knowledge | Skill | Attitude |
|-----------|-------|----------|
| 85.51     | 87.32 | 84.87    |



### Faculty Survey (2015-16)

| Knowledge | Skill | Attitude |
|-----------|-------|----------|
| 85.5      | 84.17 | 85.2     |



#### **Employer Survey (2015-16)**

| Knowledge | Skill | Attitude |
|-----------|-------|----------|
| 86.67     | 84.17 | 85       |



| Knowledge | Skill | Attitude |
|-----------|-------|----------|
| 85.98     | 84.95 | 85.07    |



| Knowledge | Skill | Attitude |
|-----------|-------|----------|
| 99 NO     | 87 38 | 86.48    |



#### **Student Exit Survey (2016-17)**

| Knowledg