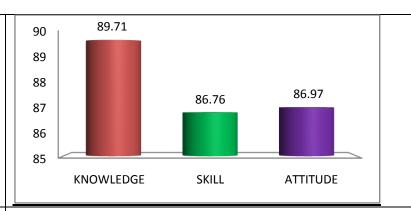

# STUDENT EXIT SURVEY ON CURRICULUM

You are requested to give your prudent feedback on the following by selecting appropriate option

| Tou are requested to give your prudent reedback on the following by selecting appropriate option |
|--------------------------------------------------------------------------------------------------|
| Name:                                                                                            |
| BALA CHANDRA                                                                                     |
|                                                                                                  |
| Roll Number:                                                                                     |
| 11121A1502                                                                                       |
|                                                                                                  |
| Year/Semester:                                                                                   |
| 4/2                                                                                              |
|                                                                                                  |
| Department:                                                                                      |
| CSSE                                                                                             |
|                                                                                                  |
| Branch:                                                                                          |
| CSSE                                                                                             |
|                                                                                                  |
| I. KNOWLEDGE                                                                                     |

| i. Knowledge in the courses studied provides the depth for course progression and are relevant to career aspirations. |
|-----------------------------------------------------------------------------------------------------------------------|
| O 1                                                                                                                   |
| O 2                                                                                                                   |
| ○ 3                                                                                                                   |
| 4                                                                                                                     |
| O 5                                                                                                                   |
| ii. Teaching methods adopted help to acquire the knowledge.                                                           |
| O 1                                                                                                                   |
| O 2                                                                                                                   |
| ○ 3                                                                                                                   |
| O 4                                                                                                                   |
| 5                                                                                                                     |
| iii. The quality of teaching in linking the knowledge content to application.                                         |
| O 1                                                                                                                   |
| O 2                                                                                                                   |
| O 3                                                                                                                   |
| O 4                                                                                                                   |
|                                                                                                                       |
| II. SKILLS                                                                                                            |
| i. Theory and Laboratory courses contain the content to develop                                                       |

| a. Skills to Analyze problems and cases in the course / program |
|-----------------------------------------------------------------|
| O 1                                                             |
| O 2                                                             |
| ○ 3                                                             |
| 4                                                               |
| O 5                                                             |
| b. Design and development of systems and processes              |
|                                                                 |
| O 1                                                             |
| O 2                                                             |
| ○ 3                                                             |
| 4                                                               |
| O 5                                                             |
| a. Drahlam asking akilla in the democin                         |
| c. Problem solving skills in the domain                         |
| O 1                                                             |
| O 2                                                             |
| ○ 3                                                             |
| O 4                                                             |
|                                                                 |
|                                                                 |

| d. Skills in devising experiment protocols/reports and communicate well with the domain experts.                            |
|-----------------------------------------------------------------------------------------------------------------------------|
| O 1                                                                                                                         |
| O 2                                                                                                                         |
| ○ 3                                                                                                                         |
| 4                                                                                                                           |
| ○ 5                                                                                                                         |
| III. APPLICATION                                                                                                            |
| <ul> <li>i. Ability to apply new tools and software relevant to your<br/>laboratory sessions or in project work.</li> </ul> |
| O 1                                                                                                                         |
| O 2                                                                                                                         |
| ○ 3                                                                                                                         |
| 4                                                                                                                           |
| O 5                                                                                                                         |
| ii. Ability to write case studies relevant to the course domain.                                                            |
| O 1                                                                                                                         |
| O 2                                                                                                                         |
| ○ 3                                                                                                                         |
| O 4                                                                                                                         |
| 5                                                                                                                           |
| IV. ATTITUDE                                                                                                                |

| a. Ability to work individually and in a team in a lab session and executing a project. |
|-----------------------------------------------------------------------------------------|
| O 1                                                                                     |
| O 2                                                                                     |
| O 3                                                                                     |
| 4                                                                                       |
| O 5                                                                                     |
| b. Course content prepares you to plan solutions for societal needs.                    |
| O 1                                                                                     |
| O 2                                                                                     |
| ○ 3                                                                                     |
| 4                                                                                       |
| O 5                                                                                     |
| c. Course content help you understand and create eco- friendly solutions                |
| O 1                                                                                     |
| O 2                                                                                     |
| ○ 3                                                                                     |
| O 4                                                                                     |
| 5                                                                                       |
|                                                                                         |

| d. Awareness to ethical code and practice                                                           |
|-----------------------------------------------------------------------------------------------------|
| O 1                                                                                                 |
| O 2                                                                                                 |
| ○ 3                                                                                                 |
| 4                                                                                                   |
| O 5                                                                                                 |
| e. Courses/Program stimulates you to further acquire skills and knowledge in the domain.            |
| O 1                                                                                                 |
| O 2                                                                                                 |
| ○ 3                                                                                                 |
| 4                                                                                                   |
| O 5                                                                                                 |
| Suggestions for inclusion of new courses/ technologies/ tools etc to be included in the curriculum: |
| Courses that focuses on emerging areas such as internet of things                                   |
|                                                                                                     |
| SUBMIT                                                                                              |
| Never submit passwords through Google Forms.                                                        |
|                                                                                                     |