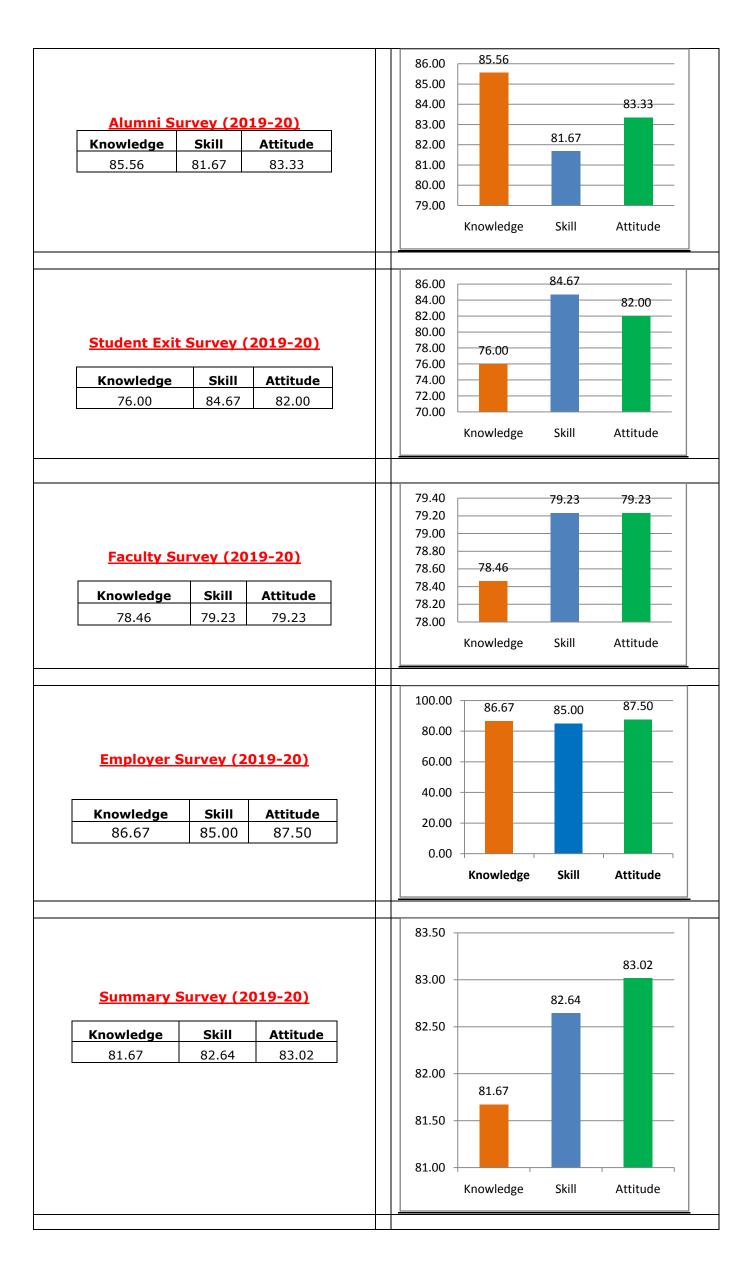

|
|-----------|--------|----------|
| 81.67     | 84.17  | 82.5     |



| Knowledge | Skills | Attitude |
|-----------|--------|----------|
| 85.65     | 84.89  | 83.66    |



| Knowledge | Skill | Attitude |
|-----------|-------|----------|
| 86.67     | 83.33 | 83.75    |



## **Student Exit Survey (2016-17)**

| Knowledge | Skill | Attitude |
|-----------|-------|----------|
| 84.17     | 81.67 | 81.25    |



## Faculty Survey (2016-17)

| Knowledge | Skill | Attitude |
|-----------|-------|----------|
| 88.46     | 82.56 | 82.31    |



## **Employer Survey (2016-17)**

| Knowledge | Skills | Attitude |
|-----------|--------|----------|
| 86.67     | 90.83  | 90       |



| Knowledge | Skills | Attitude |
|-----------|--------|----------|
| 86.49     | 84.60  | 84.33    |









## M.Tech. - VLSI:

(In the order of 2015-16, 2016-17, 2017-18, 2018-19 and 2019-20)

#### 86.50 87.00 86.00 86.00 85.00 Alumni Survey (2015-16) 84.00 83.00 82.33 Knowledge Skill Attitude 82.00 81.00 86.00 82.33 86.50 80.00 Knowledge Skill Attitude 87.00 85.78 86.00 85.00 84.00 **Student Exit Survey (2015-16)** 84.00 83.00 81.67 Knowledge Skill **Attitude** 82.00 81.00 85.78 84.00 81.67 80.00 79.00 Skill Attitude Knowledge 93.75 95.00 90.00 Faculty Survey (2015-16) 83.75 85.00 81.25 80.00 Knowledge Skill **Attitude** 93.75 81.25 83.75 75.00 Knowledge Skill Attitude 84.17 84.5 84 83.5 **Employer Survey (2015-16)** 83 82.5 82.5 81.67 82 Knowledge Skills Attitude 81.5 81.67 84.17 82.5 81 80.5 80 Skills Attitude Knowledge 88.00 86.80

| Knowledge | Skills | Attitude |
|-----------|--------|-