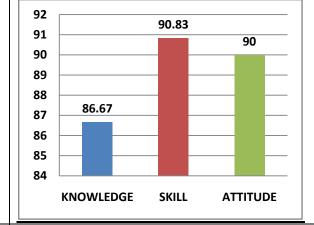

1. Knowledge

| 1.1 Knowledge<br>relevant to care                                   |                   |                   | ovides the d  | epth for cou  | rse progressi | on and are |
|---------------------------------------------------------------------|-------------------|-------------------|---------------|---------------|---------------|------------|
|                                                                     | 1                 | 2                 | 3             | 4             | 5             |            |
| Low                                                                 | 0                 | 0                 | •             | 0             | 0             | High       |
| 1.2 Teaching m                                                      | ethods adop       | ted help to a     | acquire the k | nowledge *    |               |            |
|                                                                     | 1                 | 2                 | 3             | 4             | 5             |            |
| Low                                                                 | 0                 | 0                 | 0             | •             | 0             | High       |
| 1.3 The quality                                                     | of teaching i     | n linking the     | knowledge (   | content to ap | oplication *  |            |
|                                                                     | 1                 | 2                 | 3             | 4             | 5             |            |
| Low                                                                 | 0                 | 0                 | 0             | 0             | •             | High       |
| 2. SKILLS                                                           |                   |                   |               |               |               |            |
| Theory and Laborato                                                 | ory courses conta | ain the content t | o develop     |               |               |            |
| 2.1. skills to Analyze problems and cases in the course / program * |                   |                   |               |               |               |            |
|                                                                     | 1                 | 2                 | 3             | 4             | 5             |            |
| Low                                                                 | 0                 | 0                 | 0             | •             | 0             | High       |

| 2.2 Design and                                                                                     | developmer      | nt of systems | and process   | ses *         |               |                 |
|----------------------------------------------------------------------------------------------------|-----------------|---------------|---------------|---------------|---------------|-----------------|
|                                                                                                    | 1               | 2             | 3             | 4             | 5             |                 |
| Low                                                                                                | 0               | 0             | 0             | 0             | •             | High            |
| 2.3 Problem so                                                                                     | lving skills in | the domain    | *             |               |               |                 |
|                                                                                                    | 1               | 2             | 3             | 4             | 5             |                 |
| Low                                                                                                | 0               | 0             | 0             | •             | 0             | High            |
| 2.4 Skills in devising experiment protocols/reports and communicate well with the domain experts * |                 |               |               |               |               |                 |
|                                                                                                    | 1               | 2             | 3             | 4             | 5             |                 |
| Low                                                                                                | 0               | 0             | 0             | •             | 0             | High            |
| 3. APPLICATION                                                                                     | N               |               |               |               |               |                 |
| 3.1 Ability to ap                                                                                  | ply new tool    | s and softwa  | re relevant t | o your labora | atory session | s or in project |
|                                                                                                    | 1               | 2             | 3             | 4             | 5             |                 |
| Low                                                                                                | 0               | 0             | 0             | •             | 0             | High            |

| 4.5 Courses/Pi                | rogram stimu   | lates you to | further acqu | iire skills and | knowledge      | in the domain * |
|-------------------------------|----------------|--------------|--------------|-----------------|----------------|-----------------|
|                               | 1              | 2            | 3            | 4               | 5              |                 |
| Low                           | 0              | 0            | 0            | 0               | •              | High            |
| Suggestions for technologies/ | tools etc to b | -            | _            |                 | nclusion of ne | ew courses/     |