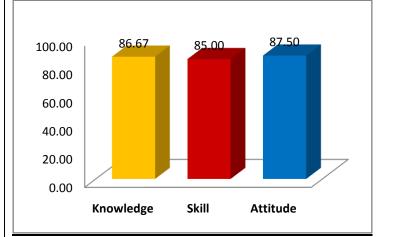

86.97 | 68.485   |



### **Employer Survey (2018-19)**

| Knowledge | Skill | Attitude |
|-----------|-------|----------|
| 86.67     | 89.58 | 89.33    |



| Knowledge | Skill | Attitude |
|-----------|-------|----------|
| 86.59     | 87.17 | 83.37    |



#### Alumni Survey (2019-20)

| Knowledge | Skill | Attitude |
|-----------|-------|----------|
| 89 71     | 86 97 | 93.28    |



## **Student Exit Survey (2019-20)**

| Knowledge | Skill | Attitude |
|-----------|-------|----------|
| 94.48     | 86.88 | 87       |



## Faculty Survey (2019-20)

| Knowledge | Skill | Attitude |
|-----------|-------|----------|
| 94.17     | 93.06 | 88       |



#### **Employer Survey (2019-20)**

| Knowledge | Skill | Attitude |
|-----------|-------|----------|
| 86.67     | 85.00 | 87.50    |



## Summary Survey (2019-20)

| Knowledge | Skill | Attitude |
|-----------|-------|----------|
| 91.26     | 87.98 | 88.95    |