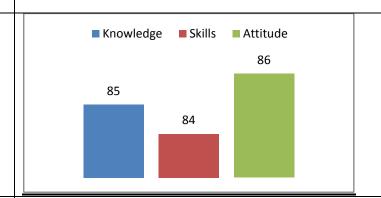

loyer Survey (2019-20)**

| Knowledge | Skill | Attitude |
|-----------|-------|----------|
| 86.67     | 85.00 | 87.50    |



### Summary Survey (2019-20)

| Knowledge | Skill | Attitude |
|-----------|-------|----------|
| 85.04     | 83.14 | 84.19    |



# **B.Tech.- Electronics and Instrumentation Engineering:**

(In the order of 2015-16, 2016-17, 2017-18, 2018-19 and 2019-20)





### Alumni Survey (2017-18)

| Knowledge | Skills | Attitude |
|-----------|--------|----------|
| 91        | 89     | 89       |



# **Student Exit Survey (2017-18)**

| Knowledge | Skills | Attitude |
|-----------|--------|----------|
| 83        | 82     | 83       |



### Faculty Survey (2017-18)

| Knowledge | Skills | Attitude |
|-----------|--------|----------|
| 85        | 84     | 86       |



### **Employer Survey (2017-18)**

| Knowledge | Skills | Attitude |
|-----------|--------|----------|
| 80.00     | 77.50  | 83.00    |



# Summary Survey (2017-18)

| Knowledge | Skills | Attitude |
|-----------|--------|----------|
| 84.75     | 83.13  | 85.25    |



# **Alumni Survey (2018-19)**

| Knowledge | Skills | Attitude |
|-----------|--------|----------|
| 92        | 91     | 91       |



#### **Student Exit Survey (2018-19)**

| Knowledge | Skills | Attitude |
|-----------|--------|----------|
| 81        | 76     | 78       |



# Faculty Survey (2018-19)

| Knowledge | Skills | Attitude |
|-----------|--------|----------|
| 85        | 86     | 85       |



#### **Employer Survey (2018-19)**

| Knowledge | Skills | Attitude |
|-----------|--------|----------|
| 86.67