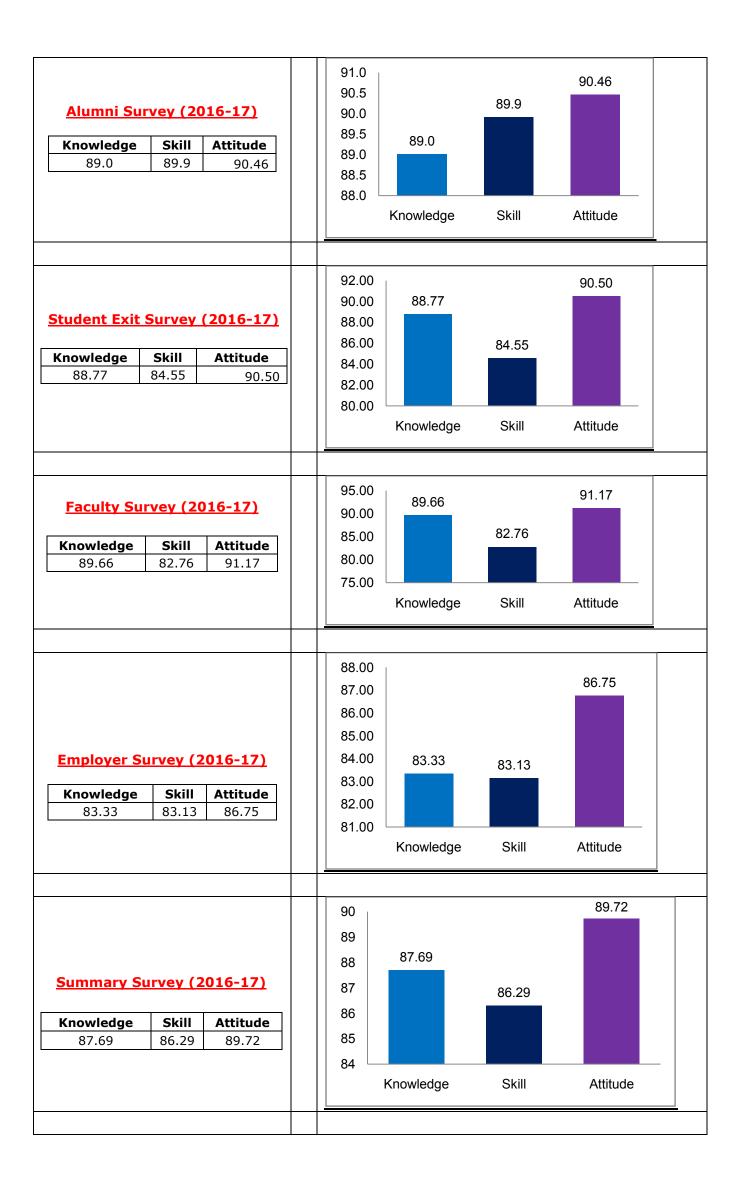

|     |
|          |                                                                                                                      |     |
|          |                                                                                                                      |     |
| Date:    |                                                                                                                      |     |
| Time:    | Signature                                                                                                            |     |

## II. Stakeholders' Feedback Analysis Reports

## **B.Tech. Programs**

## **B.Tech.-Civil Engineering**

(In the order of 2015-16, 2016-17, 2017-18, 2018-19 and 2019-20)











## **B.Tech.- Electrical and Electronics Engineering:**

(In the order of 2015-16, 2016-17, 2017-18, 2018-19 and 2019-20)





| <u>Alumni Su</u> | rvey (20  | <u>17-18)</u>       |
|------------------|-----------|---------------------|
| nowledge         | Skills    | Attitude            |
| 90.29            | 80.87     | 87.68               |
|                  |           |                     |
|                  |           |                     |
|                  |           |                     |
|                  |           |                     |
| nt Exit S        | Survey (2 | <u>2017-18)</u>     |
|                  | 1         |                     |
| wledge           | Skills    | Attitude            |
| 39.66            | 86.77     | 79.98               |
|