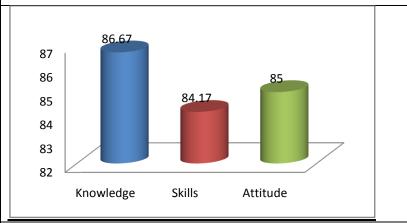

--|----------|
| 85.5      | 84.17 | 85.2     |



#### **Employer Survey (2015-16)**

| Knowledge | Skill | Attitude |
|-----------|-------|----------|
| 86.67     | 84.17 | 85       |



| Knowledge | Skill | Attitude |
|-----------|-------|----------|
| 85.98     | 84.95 | 85.07    |



| Knowledge | Skill | Attitude |
|-----------|-------|----------|
| 99 NO     | 87 38 | 86.48    |



#### **Student Exit Survey (2016-17)**

| Knowledge | Skill | Attitude |
|-----------|-------|----------|
| 87.8      | 84.72 | 85.81    |



## Faculty Survey (2016-17)

| Knowledge | Skill | Attitude |
|-----------|-------|----------|
| 83.75     | 83.13 | 85.75    |



## **Employer Survey (2016-17)**

| Knowledge | Skill | Attitude |
|-----------|-------|----------|
| 86.67     | 82.78 | 88       |



| Knowledge | Skill | Attitude |
|-----------|-------|----------|
| 86.78     | 84.5  | 86.5     |



| Knowledge | Skill | Attitude |
|-----------|-------|----------|
| 88.72     | 86.54 | 86.77    |



## **Student Exit Survey (2017-18)**

| Knowledge | Skill | Attitude |
|-----------|-------|----------|
| 87.62     | 88    | 86.97    |



## Faculty Survey (2017-18)

| Knowledge | Skill | Attitude |
|-----------|-------|----------|
| 87.5      | 86.94 | 84.33    |



## **Employer Survey (2017-18)**

| Knowledge | Skill | Attitude |
|-----------|-------|----------|
| 80.00     | 77.50 | 83.00    |



| Knowledge | Skill | Attitude |
|-----------|-------|----------|
| 85.87     | 84.68 | 84.88    |



| Knowledge | Skill | Attitude |
|-----------|-------|----------|
| 87.73     | 91.8