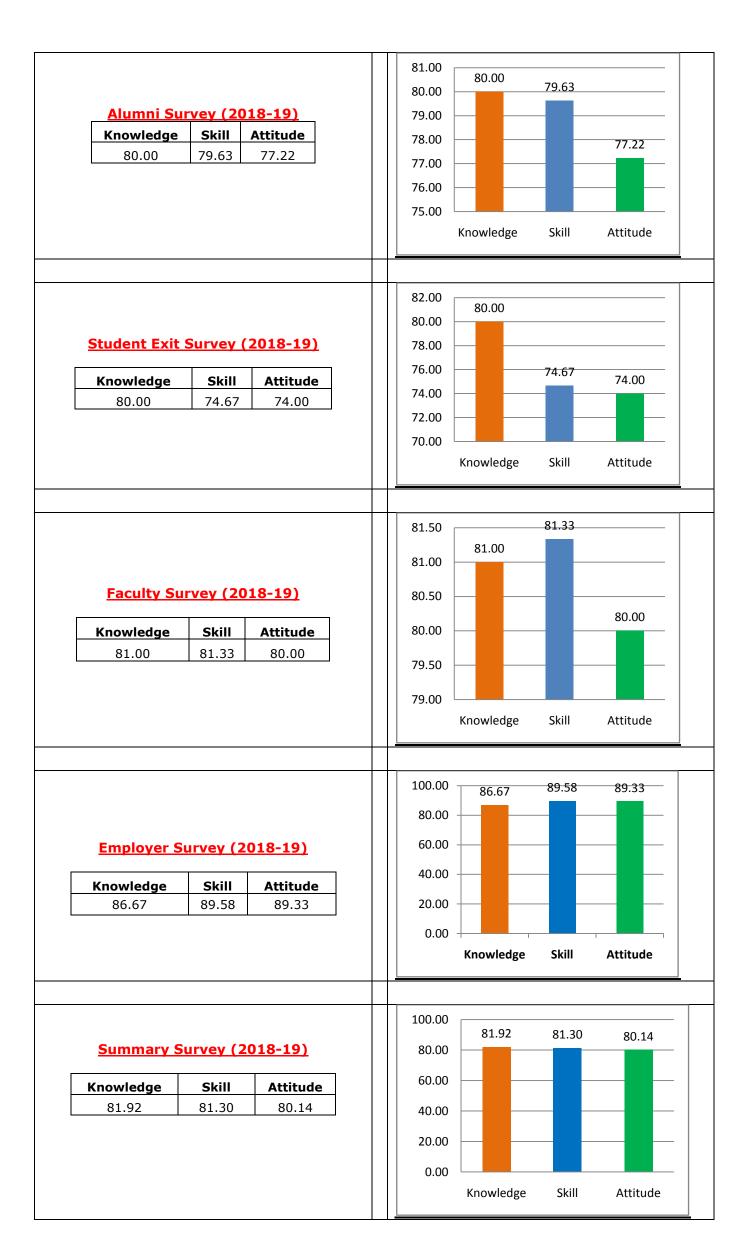

Skill | Attitude |
|-----------|-------|----------|
| 81.67     | 84.17 | 82.5     |



| Knowledge | Skill | Attitude |
|-----------|-------|----------|
| 84.41     | 85.36 | 83.97    |



| Knowledge | Skill | Attitude |
|-----------|-------|----------|
| 87.27     | 86.67 | 81.82    |



## Student Exit Survey (2016-17)

| Knowledge | Skill | Attitude |
|-----------|-------|----------|
| 88.21     | 83.08 | 81.92    |



## Faculty Survey (2016-17)

| Knowledge | Skill | Attitude |
|-----------|-------|----------|
| 91.00     | 85.00 | 83.50    |



## **Employer Survey (2016-17)**

| Knowledge | Skill | Attitude |
|-----------|-------|----------|
| 86.67     | 90.83 | 90.00    |



| Knowledge | Skill | Attitude |
|-----------|-------|----------|
| 88.29     | 86.39 | 84.31    |









## **M.Tech. - Computer Networks and Information Security:**

(In the order of 2015-16, 2016-17, 2017-18, 2018-19 and 2019-20)







# **MCA Program**

# **Master of Computer Applications**

(In the order of 2015-16, 2016-17, 2017-18, 2018-19 and 2019-20)





#### **Student Exit Survey (2015-16)**

| Knowledge | Skill | Attitude |
|-----------|-------|----------|
| 85.51     | 87.32 | 84.87    |



### Faculty Survey (2015-16)

| Knowledge | Skill | Attitude |
|-----------|-------|----------|
| 85.5      | 84.17 | 85.2     |



#### **Employer Survey (2015-16)**

| Knowledge | Skill | Attitude |
|-----------|-------|----------|
| 86.67     | 84.17 | 85       |



| Knowledge | Skill | Attitude |
|-----------|-------|----------|
| 85.98     | 84.95 | 85.07    |



| Knowledge | Skill