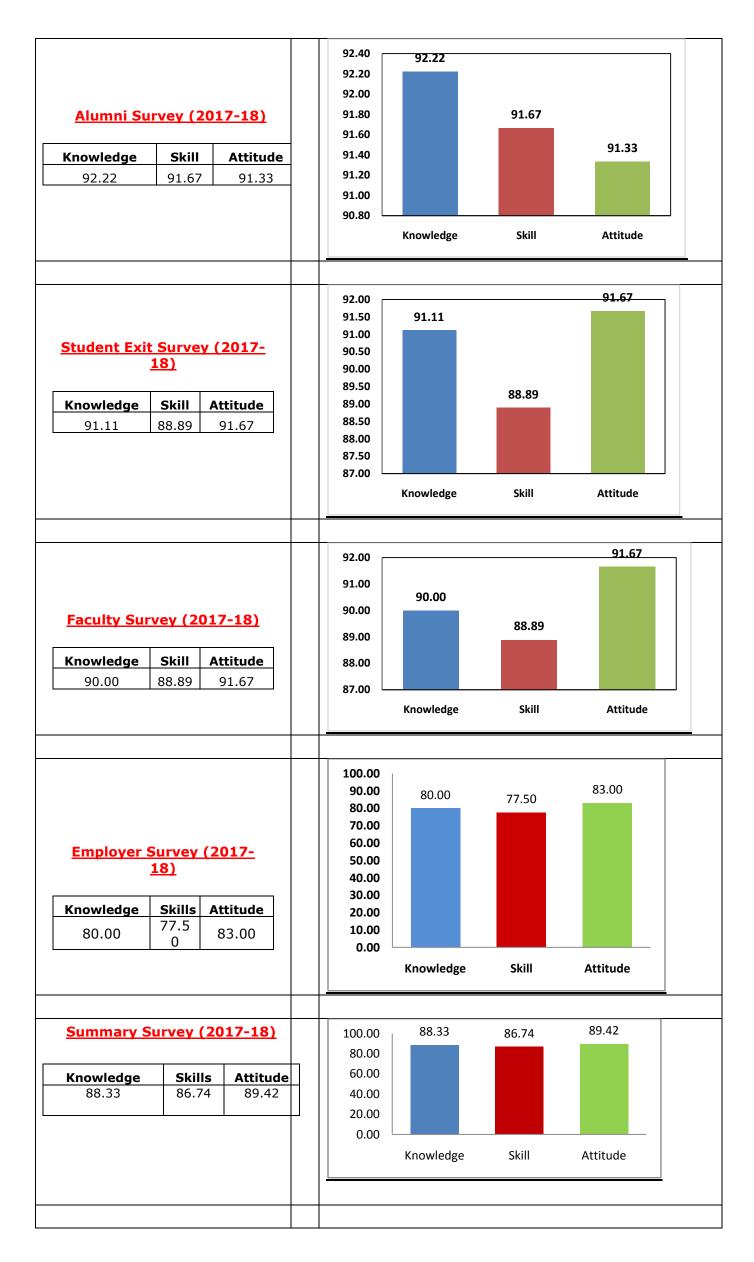

------|----------|
| 84.41     | 85.36 | 83.97    |



| Knowledge | Skill | Attitude |
|-----------|-------|----------|
| 87.27     | 86.67 | 81.82    |



## Student Exit Survey (2016-17)

| Knowledge | Skill | Attitude |
|-----------|-------|----------|
| 88.21     | 83.08 | 81.92    |



## Faculty Survey (2016-17)

| Knowledge | Skill | Attitude |
|-----------|-------|----------|
| 91.00     | 85.00 | 83.50    |



## **Employer Survey (2016-17)**

| Knowledge | Skill | Attitude |
|-----------|-------|----------|
| 86.67     | 90.83 | 90.00    |



| Knowledge | Skill | Attitude |
|-----------|-------|----------|
| 88.29     | 86.39 | 84.31    |









## **M.Tech. - Computer Networks and Information Security:**

(In the order of 2015-16, 2016-17, 2017-18, 2018-19 and 2019-20)







# **MCA Program**

# **Master of Computer Applications**

(In the order of 2015-16, 2016-17, 2017-18, 2018-19 and 2019-20)





#### **Student Exit Survey (2015-16)**

| Knowledge | Skill | Attitude |
|-----------|-------|----------|
| 85.51     | 87.32 | 84.87    |



### Faculty Survey (2015-16)

| Knowledge | Skill | Attitude |
|-----------|-------|----------|
| 85.5      | 84.17 | 85.2     |



#### **Employer Survey (2015-16)**

| Knowledge | Skill | Attitude |
|-----------|-------|----------|
| 86.67     | 84.17 | 85       |



| Knowledge | Skill | Attitude |
|-----------|-------|----------|
| 85.98     | 84.95 | 85.07    |



| Knowledge | Skill | Attitude |
|-----------|-------|----------|
| 99 NO     | 87 38 | 86.48    |



#### **Student Exit Survey (2016-17)**

| Knowledge |