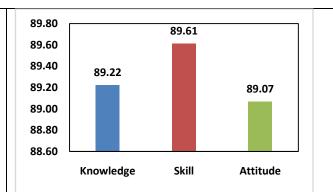

# STUDENT EXIT SURVEY ON CURRICULUM

You are requested to give your prudent feedback on the following by selecting appropriate option

| Tou are requested to give your prudent reedback on the following by selecting appropriate option |
|--------------------------------------------------------------------------------------------------|
| Name:                                                                                            |
| BALA CHANDRA                                                                                     |
|                                                                                                  |
| Roll Number:                                                                                     |
| 11121A1502                                                                                       |
|                                                                                                  |
| Year/Semester:                                                                                   |
| 4/2                                                                                              |
|                                                                                                  |
| Department:                                                                                      |
| CSSE                                                                                             |
|                                                                                                  |
| Branch:                                                                                          |
| CSSE                                                                                             |
|                                                                                                  |
| I. KNOWLEDGE                                                                                     |

| i. Knowledge in the courses studied provides the depth for course progression and are relevant to career aspirations. |
|-----------------------------------------------------------------------------------------------------------------------|
| O 1                                                                                                                   |
| O 2                                                                                                                   |
| ○ 3                                                                                                                   |
| 4                                                                                                                     |
| O 5                                                                                                                   |
| ii. Teaching methods adopted help to acquire the knowledge.                                                           |
| O 1                                                                                                                   |
| O 2                                                                                                                   |
| ○ 3                                                                                                                   |
| O 4                                                                                                                   |
| 5                                                                                                                     |
| iii. The quality of teaching in linking the knowledge content to application.                                         |
| O 1                                                                                                                   |
| O 2                                                                                                                   |
| O 3                                                                                                                   |
| O 4                                                                                                                   |
|                                                                                                                       |
| II. SKILLS                                                                                                            |
| i. Theory and Laboratory courses contain the content to develop                                                       |

| a. Skills to Analyze problems and cases in the course / program |
|-----------------------------------------------------------------|
| O 1                                                             |
| O 2                                                             |
| ○ 3                                                             |
| 4                                                               |
| O 5                                                             |
| b. Design and development of systems and processes              |
|                                                                 |
| O 1                                                             |
| O 2                                                             |
| ○ 3                                                             |
| 4                                                               |
| O 5                                                             |
| a. Drahlam asking akilla in the democin                         |
| c. Problem solving skills in the domain                         |
| O 1                                                             |
| O 2                                                             |
| ○ 3                                                             |
| O 4                                                             |
|                                                                 |
|                                                                 |

| d. Skills in devising experiment protocols/reports and communicate well with the domain experts.                            |
|-----------------------------------------------------------------------------------------------------------------------------|
| O 1                                                                                                                         |
| O 2                                                                                                                         |
| ○ 3                                                                                                                         |
| 4                                                                                                                           |
| ○ 5                                                                                                                         |
| III. APPLICATION                                                                                                            |
| <ul> <li>i. Ability to apply new tools and software relevant to your<br/>laboratory sessions or in project work.</li> </ul> |
| O 1                                                                                                                         |
| O 2                                                                                                                         |
| ○ 3                                                                                                                         |
| 4                                                                                                                           |
| O 5                                                                                                                         |
| ii. Ability to write case studies relevant to the course domain.                                                            |
| O 1                                                                                                                         |
| O 2                                                                                                                         |
| ○ 3                                                                                                                         |
| O 4                                                                                                                         |
| 5                                                                                                                           |
| IV. ATTITUDE                                                                                                                |

| a. Ability to work individually and in a team in a lab session and executing a project. |
|-----------------------------------------------------------------------------------------|
| O 1                                                                                     |
| O 2                                                                                     |
| O 3                                                                                     |
| 4                                                                                       |
| O 5                                                                                     |
| b. Course content prepares you to plan solutions for societal needs.                    |
| O 1                                                                                     |
| O 2                                                                                     |
| ○ 3                                                                                     |
| 4                                                                                       |
| O 5                                                                                     |
| c. Course content help you understand and create eco- friendly solutions                |
| O 1                                                                                     |
| O 2                                                                                     |
| ○ 3                                                                                     |
| O 4                                                                                     |
| 5                                                                                       |
|                                                                                         |

| d. Awareness to ethical code and practice                                                           |
|-----------------------------------------------------------------------------------------------------|
| O 1                                                                                                 |
| O 2                                                                                                 |
| ○ 3                                                                                                 |
| 4                                                                                                   |
| O 5                                                                                                 |
| e. Courses/Program stimulates you to further acquire skills and knowledge in the domain.            |
| O 1                                                                                                 |
| O 2                                                                                                 |
| ○ 3                                                                                                 |
| 4                                                                                                   |
| O 5                                                                                                 |
| Suggestions for inclusion of new courses/ technologies/ tools etc to be included in the curriculum: |
| Courses that focuses on emerging areas such as internet of things                                   |
|                                                                                                     |
| SUBMIT                                                                                              |
| Never submit passwords through Google Forms.                                                        |
|                                                                                                     |