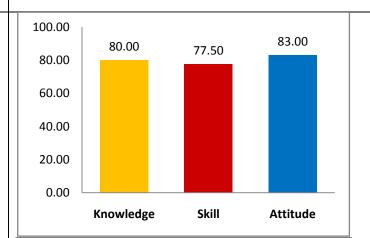

Survey (2019-20)

| Knowledge | Skill | Attitude |
|-----------|-------|----------|
| 85.04     | 83.14 | 84.19    |



# **B.Tech.- Electronics and Instrumentation Engineering:**

(In the order of 2015-16, 2016-17, 2017-18, 2018-19 and 2019-20)





### Alumni Survey (2017-18)

| Knowledge | Skills | Attitude |
|-----------|--------|----------|
| 91        | 89     | 89       |



# **Student Exit Survey (2017-18)**

| Knowledge | Skills | Attitude |
|-----------|--------|----------|
| 83        | 82     | 83       |



### Faculty Survey (2017-18)

| Knowledge | Skills | Attitude |
|-----------|--------|----------|
| 85        | 84     | 86       |



### **Employer Survey (2017-18)**

| Knowledge | Skills | Attitude |
|-----------|--------|----------|
| 80.00     | 77.50  | 83.00    |



# Summary Survey (2017-18)

| Knowledge | Skills | Attitude |
|-----------|--------|----------|
| 84.75     | 83.13  | 85.25    |



# **Alumni Survey (2018-19)**

| Knowledge | Skills | Attitude |
|-----------|--------|----------|
| 92        | 91     | 91       |



#### **Student Exit Survey (2018-19)**

| Knowledge | Skills | Attitude |
|-----------|--------|----------|
| 81        | 76     | 78       |



# Faculty Survey (2018-19)

| Knowledge | Skills | Attitude |
|-----------|--------|----------|
| 85        | 86     | 85       |



#### **Employer Survey (2018-19)**

| Knowledge | Skills | Attitude |
|-----------|--------|----------|
| 86.67     | 89.58  | 89.33    |



### Summary Survey (2018-19)

| Knowledge | Skills | Attitude |
|-----------|--------|----------|
| 86.17