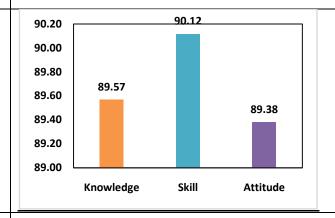

tudent Exit Survey (2016-17)**

| Knowledge | Skill | Attitude |
|-----------|-------|----------|
| 86.11     | 84.88 | 85.69    |



#### Faculty Survey (2016-17)

| Knowledge | Skill | Attitude |
|-----------|-------|----------|
| 89.55     | 89.61 | 89.86    |



# **Employer Survey (2016-17)**

| Knowledge | Skill | Attitude |
|-----------|-------|----------|
| 83 33     | 83.75 | 86.75    |



### Summary Survey (2016-17)

| Knowledge | Skill | Attitude |
|-----------|-------|----------|
| 87.04     | 86.99 | 87.97    |



# Alumni Survey (2017-18)

| Knowledge | Skill | Attitude |
|-----------|-------|----------|
| 89.22     | 89.61 | 89.07    |



# **Student Exit Survey (2017-18)**

| Knowledge | Skill | Attitude |
|-----------|-------|----------|
| 89.57     | 90.12 | 89.38    |



# Faculty Survey (2017-18)

| Knowledge | Skill | Attitude |
|-----------|-------|----------|
| 90.77     | 90.38 | 90.36    |



# **Employer Survey (2017-18)**

| Knowledge | Skill | Attitude |
|-----------|-------|----------|
| 80.00     | 77.50 | 83.00    |



# Summary Survey (2017-18)

| Knowledge | Skill | Attitude |
|-----------|-------|----------|
| 87.39     | 86.9  | 87.95    |



# Alumni Survey (2018-19)

| Knowledge | Skill | Attitude |
|-----------|-------|----------|
| 70.76     | 73.43 | 74.26    |



### Student Exit Survey (2018-19)

| Knowledge | Skill | Attitude |
|-----------|-------|----------|
| 80.56     | 82.92 | 83.10    |



# Faculty Survey (2018-19)

| Knowledge | Skill | Attitude |
|-----------|-------|----------|
| 90.00     | 75.00 | 77.68    |



# Emplo