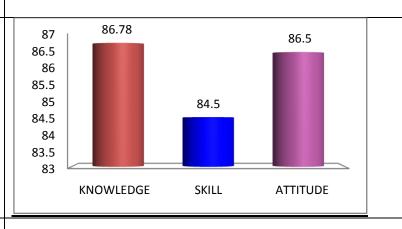

kill | Attitude |
|-----------|-------|----------|
| 86.67     | 84.17 | 85       |



| Knowledge | Skill | Attitude |
|-----------|-------|----------|
| 85.98     | 84.95 | 85.07    |



| Knowledge | Skill | Attitude |
|-----------|-------|----------|
| 99 NO     | 87 38 | 86.48    |



#### **Student Exit Survey (2016-17)**

| Knowledge | Skill | Attitude |
|-----------|-------|----------|
| 87.8      | 84.72 | 85.81    |



## Faculty Survey (2016-17)

| Knowledge | Skill | Attitude |
|-----------|-------|----------|
| 83.75     | 83.13 | 85.75    |



## **Employer Survey (2016-17)**

| Knowledge | Skill | Attitude |
|-----------|-------|----------|
| 86.67     | 82.78 | 88       |



| Knowledge | Skill | Attitude |
|-----------|-------|----------|
| 86.78     | 84.5  | 86.5     |



| Knowledge | Skill | Attitude |
|-----------|-------|----------|
| 88.72     | 86.54 | 86.77    |



## **Student Exit Survey (2017-18)**

| Knowledge | Skill | Attitude |
|-----------|-------|----------|
| 87.62     | 88    | 86.97    |



## Faculty Survey (2017-18)

| Knowledge | Skill | Attitude |
|-----------|-------|----------|
| 87.5      | 86.94 | 84.33    |



## **Employer Survey (2017-18)**

| Knowledge | Skill | Attitude |
|-----------|-------|----------|
| 80.00     | 77.50 | 83.00    |



| Knowledge | Skill | Attitude |
|-----------|-------|----------|
| 85.87     | 84.68 | 84.88    |



| Knowledge | Skill | Attitude |
|-----------|-------|----------|
| 87.73     | 91.8  | 93.28    |



## Student Exit Survey (2018-19)

| Knowledge | Skill | Attitude |
|-----------|-----