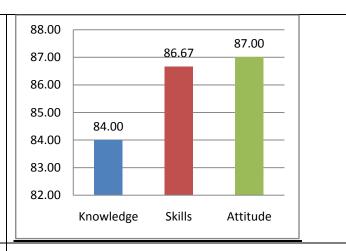

# STUDENT EXIT SURVEY ON CURRICULUM

You are requested to give your prudent feedback on the following by selecting appropriate option

| Tou are requested to give your prudent reedback on the following by selecting appropriate option |
|--------------------------------------------------------------------------------------------------|
| Name:                                                                                            |
| BALA CHANDRA                                                                                     |
|                                                                                                  |
| Roll Number:                                                                                     |
| 11121A1502                                                                                       |
|                                                                                                  |
| Year/Semester:                                                                                   |
| 4/2                                                                                              |
|                                                                                                  |
| Department:                                                                                      |
| CSSE                                                                                             |
|                                                                                                  |
| Branch:                                                                                          |
| CSSE                                                                                             |
|                                                                                                  |
| I. KNOWLEDGE                                                                                     |

| i. Knowledge in the courses studied provides the depth for course progression and are relevant to career aspirations. |
|-----------------------------------------------------------------------------------------------------------------------|
| O 1                                                                                                                   |
| O 2                                                                                                                   |
| ○ 3                                                                                                                   |
| 4                                                                                                                     |
| O 5                                                                                                                   |
| ii. Teaching methods adopted help to acquire the knowledge.                                                           |
| O 1                                                                                                                   |
| O 2                                                                                                                   |
| ○ 3                                                                                                                   |
| O 4                                                                                                                   |
| 5                                                                                                                     |
| iii. The quality of teaching in linking the knowledge content to application.                                         |
| O 1                                                                                                                   |
| O 2                                                                                                                   |
| O 3                                                                                                                   |
| O 4                                                                                                                   |
|                                                                                                                       |
| II. SKILLS                                                                                                            |
| i. Theory and Laboratory courses contain the content to develop                                                       |

| a. Skills to Analyze problems and cases in the course / program |
|-----------------------------------------------------------------|
| O 1                                                             |
| O 2                                                             |
| ○ 3                                                             |
| 4                                                               |
| O 5                                                             |
| b. Design and development of systems and processes              |
|                                                                 |
| O 1                                                             |
| O 2                                                             |
| ○ 3                                                             |
| 4                                                               |
| O 5                                                             |
| a. Drahlam asking akilla in the democin                         |
| c. Problem solving skills in the domain                         |
| O 1                                                             |
| O 2                                                             |
| ○ 3                                                             |
| O 4                                                             |
|                                                                 |
|                                                                 |

| d. Skills in devising experiment protocols/reports and communicate well with the domain experts.                            |
|-----------------------------------------------------------------------------------------------------------------------------|
| O 1                                                                                                                         |
| O 2                                                                                                                         |
| ○ 3                                                                                                                         |
| 4                                                                                                                           |
| ○ 5                                                                                                                         |
| III. APPLICATION                                                                                                            |
| <ul> <li>i. Ability to apply new tools and software relevant to your<br/>laboratory sessions or in project work.</li> </ul> |
| O 1                                                                                                                         |
| O 2                                                                                                                         |
| ○ 3                                                                                                                         |
| 4                                                                                                                           |
| O 5                                                                                                                         |
| ii. Ability to write case studies relevant to the course domain.                                                            |
| O 1                                                                                                                         |
| O 2                                                                                                                         |
| ○ 3                                                                                                                         |
| O 4                                                                                                                         |
| 5                                                                                                                           |
| IV. ATTITUDE                                                                                                                |

| a. Ability to work individually and in a team in a lab session and executing a project. |
|-----------------------------------------------------------------------------------------|
| O 1                                                                                     |
| O 2                                                                                     |
| O 3                                                                                     |
| 4                                                                                       |
| O 5                                                                                     |
| b. Course content prepares you to plan solutions for societal needs.                    |
| O 1                                                                                     |
| O 2                                                                                     |
| ○ 3                                                                                     |
| 4                                                                                       |
| O 5                                                                                     |
| c. Course content help you understand and create eco- friendly solutions                |
| O 1                                                                                     |
| O 2                                                                                     |
| ○ 3                                                                                     |
| O 4                                                                                     |
| 5                                                                                       |
|                                                                                         |

| d. Awareness to ethical code and practice                                                           |
|-----------------------------------------------------------------------------------------------------|
| O 1                                                                                                 |
| O 2                                                                                                 |
| ○ 3                                                                                                 |
| 4                                                                                                   |
| O 5                                                                                                 |
| e. Courses/Program stimulates you to further acquire skills and knowledge in the domain.            |
| O 1                                                                                                 |
| O 2                                                                                                 |
| ○ 3                                                                                                 |
| 4                                                                                                   |
| O 5                                                                                                 |
| Suggestions for inclusion of new courses/ technologies/ tools etc to be included in the curriculum: |
| Courses that focuses on emerging areas such as internet of things                                   |
|                                                                                                     |
| SUBMIT                                                                                              |
| Never submit passwords through Google Forms.                                                        |
|                                                                                                     |