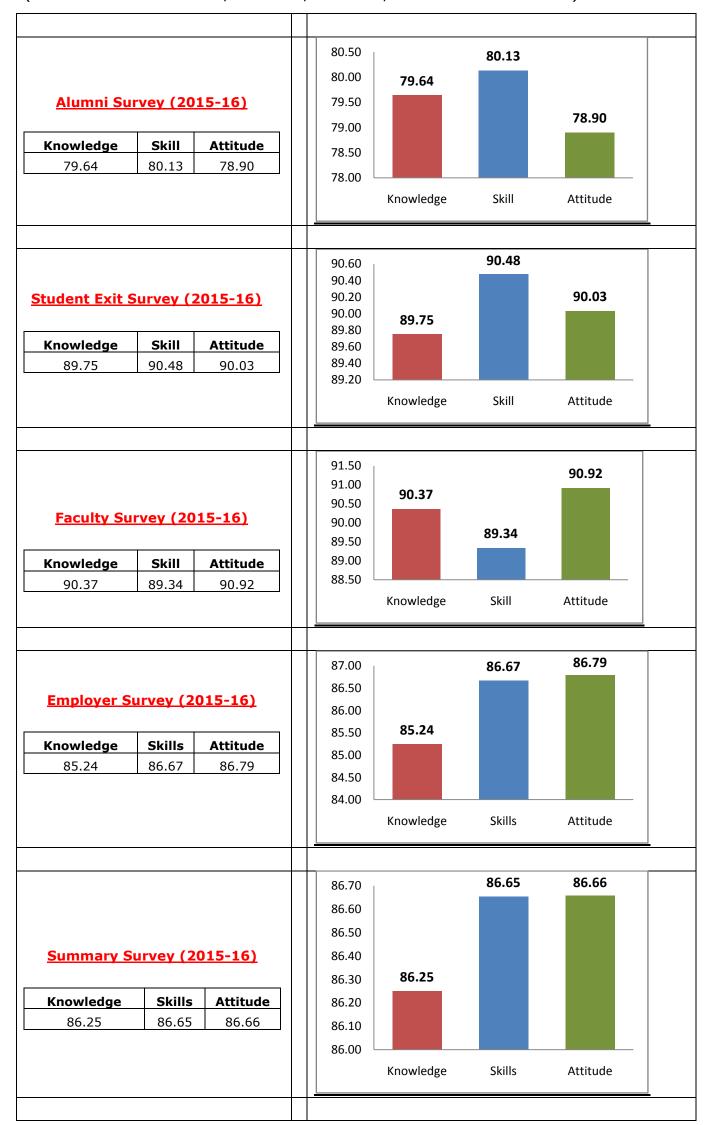

|     |
|          |                                                                                                                      |     |
| Date:    |                                                                                                                      |     |
| Time:    | Signature                                                                                                            |     |

## II. Stakeholders' Feedback Analysis Reports

## **B.Tech. Programs**

## **B.Tech.-Civil Engineering**

(In the order of 2015-16, 2016-17, 2017-18, 2018-19 and 2019-20)











## **B.Tech.- Electrical and Electronics Engineering:**

(In the order of 2015-16, 2016-17, 2017-18, 2018-19 and 2019-20)





| <u>Alumni Su</u> | rvey (20  | <u>17-18)</u>       |
|------------------|-----------|---------------------|
| nowledge         | Skills    | Attitude            |
| 90.29            | 80.87     | 87.68               |
|                  |           |                     |
|                  |           |                     |
|                  |           |                     |
|                  |           |                     |
| nt Exit S        | Survey (2 | <u>2017-18)</u>     |
|                  | 1         |                     |
| wledge           | Skills    | Attitude            |
| 39.66            | 86.77     | 79.98               |
|                  |           |                     |
|                  |           |                     |
|                  |