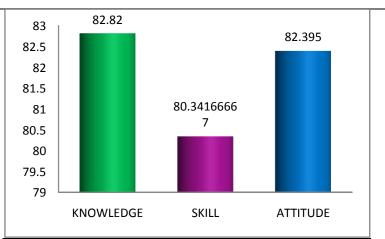

------|----------|
| 88.72     | 86.54 | 86.77    |



## **Student Exit Survey (2017-18)**

| Knowledge | Skill | Attitude |
|-----------|-------|----------|
| 87.62     | 88    | 86.97    |



## Faculty Survey (2017-18)

| Knowledge | Skill | Attitude |
|-----------|-------|----------|
| 87.5      | 86.94 | 84.33    |



## **Employer Survey (2017-18)**

| Knowledge | Skill | Attitude |
|-----------|-------|----------|
| 80.00     | 77.50 | 83.00    |



| Knowledge | Skill | Attitude |
|-----------|-------|----------|
| 85.87     | 84.68 | 84.88    |



| Knowledge | Skill | Attitude |
|-----------|-------|----------|
| 87.73     | 91.8  | 93.28    |



## Student Exit Survey (2018-19)

| Knowledge | Skill | Attitude |
|-----------|-------|----------|
| 82.82     | 80.34 | 82.395   |



## Faculty Survey (2018-19)

| Knowledge | Skill | Attitude |
|-----------|-------|----------|
| 89.09     | 86.97 | 68.485   |



### **Employer Survey (2018-19)**

| Knowledge | Skill | Attitude |
|-----------|-------|----------|
| 86.67     | 89.58 | 89.33    |



| Knowledge | Skill | Attitude |
|-----------|-------|----------|
| 86.59     | 87.17 | 83.37    |



#### Alumni Survey (2019-20)

| Knowledge | Skill | Attitude |
|-----------|-------|----------|
| 89 71     | 86 97 | 93.28    |



## **Student Exit Survey (2019-20)**

| Knowledge | Skill | Attitude |
|-----------|-------|----------|
| 94.48     | 86.88 | 87       |



## Faculty Survey (2019-20)

| Knowledge | Skill | Attitude |
|-----------|-------|----------|
| 94.17     | 93.06 | 88       |



#### **Employer Survey (2