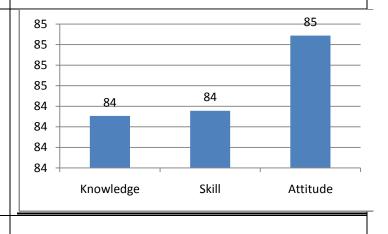

urvey (2018-19)

| Knowledge | Skills | Attitude |
|-----------|--------|----------|
| 79.95     | 79.01  | 80.47    |



# Alumni Survey (2019-20)

| Knowledge | Skills | Attitude |
|-----------|--------|----------|
| 84        | 86     | 86       |



### **Student Exit Survey (2019-20)**

| Knowledge | Skills | Attitude |
|-----------|--------|----------|
| 77        | 76     | 77       |



# Faculty Survey (2019-20)

| Knowledge | Skills | Attitude |
|-----------|--------|----------|
| 90        | 90.45  | 89.09    |



# **Employer Survey (2019-20)**

| Knowledge | Skills | Attitude |
|-----------|--------|----------|
| 86.67     | 85.00  | 87.50    |



# Summary Survey (2019-20)

| Knowledge | Skills | Attitude |
|-----------|--------|----------|
| 84        | 84     | 85       |



# M.Tech. Programs

# **M.Tech. - Computer Science:**

(In the order of 2015-16, 2016-17, 2017-18, 2018-19 and 2019-20)



|                        |            |                     | 87.50                                     | 87.27         |        |           |
|------------------------|------------|---------------------|-------------------------------------------|---------------|--------|-----------|
|                        |            |                     | 87.00                                     |               |        |           |
| Alumni Sı              | urvev (20: | 16-17)              | 00.50                                     |               |        |           |
|                        | -, ,===    | <u></u>             | 86.50