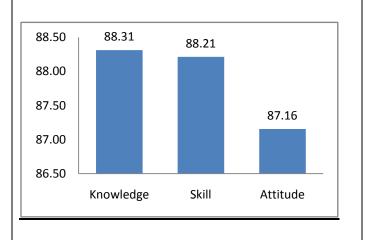

| 87.50<br>87.00<br>86.50<br>86.00<br>85.50 |               |        |           |

84.00 83.50

Knowledge

Skill

Attitude



### Alumni Survey (2018-19)

| Knowledge | Skill | Attitude |
|-----------|-------|----------|
| 86.67     | 86.04 | 85.00    |



### **Student Exit Survey (2018-19)**

| Knowledge | Skill | Attitude |
|-----------|-------|----------|
| 88.48     | 88.18 | 85.00    |



### Faculty Survey (2018-19)

| Knowledge | Skill | Attitude |
|-----------|-------|----------|
| 91.43     | 89.05 | 89.29    |



# **Employer Survey (2018-19)**

| Knowledge | Skill | Attitude |
|-----------|-------|----------|
| 86.67     | 89.58 | 89.33    |



# Summary Survey (2018-19)

| Knowledge | Skill | Attitude |
|-----------|-------|----------|
| 88.31     | 88.21 | 87.16    |



# Alumni Survey (2019-20)

| Knowledge | Skill | Attitude |
|-----------|-------|----------|
| 90.37     | 91.85 | 79.56    |



### **Student Exit Survey (2019-20)**

| Knowledge | Skill | Attitude |
|-----------|-------|----------|
| 85.93     | 84.44 | 85.00    |



#### Faculty Survey (2019-20)

| Knowledge | Skill | Attitude |
|-----------|-------|----------|
| 96.67     | 93.33 | 94.17    |



### **Employer Survey (2019-20)**

| Knowledge | Skill | Attitude |
|-----------|-------|----------|
| 86.67     | 85.00 | 87.50    |



# Summary Survey (2019-20)

| Knowledge | Skill | Attitude |
|-----------|-------|----------|
| 89.91     | 88.66 | 86.56    |



# **M.Tech.-Electrical Power Systems:**

(In the order of 2015-16, 2016-17, 2017-18, 2018-19 and 2019-20)



### <u> Alumni Surv