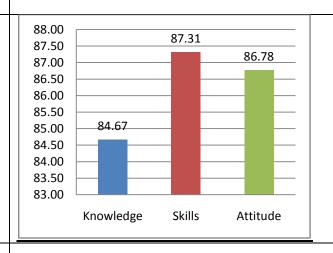

1. Knowledge

| 1.1 Knowledge<br>relevant to care                                   |                   |                   | ovides the d  | epth for cou  | rse progressi | on and are |
|---------------------------------------------------------------------|-------------------|-------------------|---------------|---------------|---------------|------------|
|                                                                     | 1                 | 2                 | 3             | 4             | 5             |            |
| Low                                                                 | 0                 | 0                 | •             | 0             | 0             | High       |
| 1.2 Teaching m                                                      | ethods adop       | ted help to a     | acquire the k | nowledge *    |               |            |
|                                                                     | 1                 | 2                 | 3             | 4             | 5             |            |
| Low                                                                 | 0                 | 0                 | 0             | •             | 0             | High       |
| 1.3 The quality                                                     | of teaching i     | n linking the     | knowledge (   | content to ap | oplication *  |            |
|                                                                     | 1                 | 2                 | 3             | 4             | 5             |            |
| Low                                                                 | 0                 | 0                 | 0             | 0             | •             | High       |
| 2. SKILLS                                                           |                   |                   |               |               |               |            |
| Theory and Laborato                                                 | ory courses conta | ain the content t | o develop     |               |               |            |
| 2.1. skills to Analyze problems and cases in the course / program * |                   |                   |               |               |               |            |
|                                                                     | 1                 | 2                 | 3             | 4             | 5             |            |
| Low                                                                 | 0                 | 0                 | 0             | •             | 0             | High       |

| 2.2 Design and                                                                                     | developmer      | nt of systems | and process   | ses *         |               |                 |
|----------------------------------------------------------------------------------------------------|-----------------|---------------|---------------|---------------|---------------|-----------------|
|                                                                                                    | 1               | 2             | 3             | 4             | 5             |                 |
| Low                                                                                                | 0               | 0             | 0             | 0             | •             | High            |
| 2.3 Problem so                                                                                     | lving skills in | the domain    | *             |               |               |                 |
|                                                                                                    | 1               | 2             | 3             | 4             | 5             |                 |
| Low                                                                                                | 0               | 0             | 0             | •             | 0             | High            |
| 2.4 Skills in devising experiment protocols/reports and communicate well with the domain experts * |                 |               |               |               |               |                 |
|                                                                                                    | 1               | 2             | 3             | 4             | 5             |                 |
| Low                                                                                                | 0               | 0             | 0             | •             | 0             | High            |
| 3. APPLICATION                                                                                     | N               |               |               |               |               |                 |
| 3.1 Ability to ap                                                                                  | ply new tool    | s and softwa  | re relevant t | o your labora | atory session | s or in project |
|                                                                                                    | 1               | 2             | 3             | 4             | 5             |                 |
| Low                                                                                                | 0               | 0             | 0             | •             | 0             | High            |

| 4.5 Courses/Pi                | rogram stimu   | lates you to | further acqu | iire skills and | knowledge      | in the domain * |
|-------------------------------|----------------|--------------|--------------|-----------------|----------------|-----------------|
|                               | 1              | 2            | 3            | 4               | 5              |                 |
| Low                           | 0              | 0            | 0            | 0               | •              | High            |
| Suggestions for technologies/ | tools etc to b | -            | _            |                 | nclusion of ne | ew courses/     |