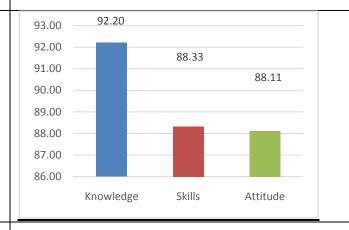

4-2

| Department *                                                                                             |    |
|----------------------------------------------------------------------------------------------------------|----|
| IT                                                                                                       |    |
|                                                                                                          |    |
| Branch *                                                                                                 |    |
| IT                                                                                                       |    |
|                                                                                                          |    |
| You are requested to give your prudent feedback on the following by marking $()$ in the appropriate box. |    |
| Note: 1 is low and 5 is high                                                                             |    |
|                                                                                                          |    |
| I. KNOWLEDGE                                                                                             |    |
| i. Knowledge in the courses studied provides the depth for course                                        |    |
| progression and are relevant to career aspirations. *                                                    |    |
| 1 2 3 4 5                                                                                                |    |
| Low O O High                                                                                             |    |
|                                                                                                          |    |
| ii. Teaching methods adopted help to acquire the knowledge. *                                            |    |
| 1 2 3 4 5                                                                                                |    |
| Low O O O High                                                                                           |    |
| iii. The quality of teaching in linking the knowledge content to application                             | ١. |
| *                                                                                                        |    |
| 1 2 3 4 5                                                                                                |    |
| Low O O High                                                                                             |    |
|                                                                                                          |    |
| II. SKILLS                                                                                               |    |
| i. Theory and Laboratory courses contain the content to develop                                          |    |

| a. Skills to A                 | nalyze pro  | oblems an    | d cases ir | n the cours | se / progra | am *         |
|--------------------------------|-------------|--------------|------------|-------------|-------------|--------------|
|                                | 1           | 2            | 3          | 4           | 5           |              |
| Low                            | 0           | 0            | 0          | 0           | •           | High         |
| b. Design an                   | d develop   | ment of s    | ystems ar  | nd process  | ses *       |              |
|                                | 1           | 2            | 3          | 4           | 5           |              |
| Low                            | 0           | 0            | 0          | 0           | •           | High         |
| c. Problem s                   | solving ski | lls in the o | domain *   |             |             |              |
|                                | 1           | 2            | 3          | 4           | 5           |              |
| Low                            | 0           | 0            | 0          | 0           | •           | High         |
| d. Skills in do                | _           | -            | protocols  | /reports aı | nd commu    | ınicate well |
|                                | 1           | 2            | 3          | 4           | 5           |              |
| Low                            | 0           | 0            | 0          | 0           | •           | High         |
| III. APPLICA                   | TION        |              |            |             |             |              |
| i. Ability to a<br>sessions or |             |              | software   | relevant to | your labo   | ratory       |
|                                | 1           | 2            | 3          | 4           | 5           |              |
| Low                            | 0           | 0            | 0          | 0           | •           | High         |
| ii. Ability to v               | write case  | studies re   | elevant to | the course  | e domain.   | *            |
|                                | 1           | 2            | 3          | 4           | 5           |              |
| Low                            | 0           | 0            | 0          | 0           |             | High         |
| IV. ATTITUD                    | E           |              |            |             |             |              |

| a project. *                                     | WOIK IIIUIV | idually all | u III a leai | II III a Iau i | session ai   | ia executing  |
|--------------------------------------------------|-------------|-------------|--------------|----------------|--------------|---------------|
|                                                  | 1           | 2           | 3            | 4              | 5            |               |
| Low                                              | 0           | 0           | 0            | 0              | •            | High          |
| b. Course co                                     | ontent pre  | pares you   | to plan so   | olutions fo    | r societal ı | needs. *      |
|                                                  | 1           | 2           | 3            | 4              | 5            |               |
| Low                                              | 0           | 0           | 0            | 0              | •            | High          |
| c. Course co<br>*                                | ontent help | o you unde  | erstand ar   | nd create e    | eco- friend  | ly solutions. |
|                                                  | 1           | 2           | 3            | 4              | 5            |               |
| Low                                              | 0           | 0           | 0            | 0              | •            | High          |
| d. Awarenes                                      | ss to ethic | al code ar  | nd practice  | e. <b>*</b>    |              |               |
|                                                  | 1           | 2           | 3            | 4              | 5            |               |
| Low                                              | 0           | 0           | 0            | 0              | •            | High          |
| e. Courses/<br>knowledge i                       | _           |             | you to fur   | ther acqu      | ire skills a | nd            |
|                                                  | 1           | 2           | 3            | 4              | 5            |               |
| Low                                              | 0           | 0           | 0            | 0              |              | High          |
| Suggestions<br>of new cour<br>*<br>Conduct caree | ses/ techi  | nologies/   |              | _              |              |               |
| SUBMIT                                           |             |             |              |                |              |               |