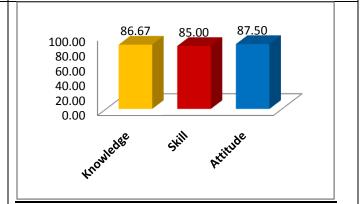

*Employer Survey (2018-19)**

| Knowledge | Skill | Attitude |
|-----------|-------|----------|
| 86.67     | 89.58 | 89.33    |



# Summary Survey (2018-19)

| Knowledge | Skill | Attitude |
|-----------|-------|----------|
| 88.31     | 88.21 | 87.16    |



# Alumni Survey (2019-20)

| Knowledge | Skill | Attitude |
|-----------|-------|----------|
| 90.37     | 91.85 | 79.56    |



### **Student Exit Survey (2019-20)**

| Knowledge | Skill | Attitude |
|-----------|-------|----------|
| 85.93     | 84.44 | 85.00    |



#### Faculty Survey (2019-20)

| Knowledge | Skill | Attitude |
|-----------|-------|----------|
| 96.67     | 93.33 | 94.17    |



### **Employer Survey (2019-20)**

| Knowledge | Skill | Attitude |
|-----------|-------|----------|
| 86.67     | 85.00 | 87.50    |



# Summary Survey (2019-20)

| Knowledge | Skill | Attitude |
|-----------|-------|----------|
| 89.91     | 88.66 | 86.56    |



# **M.Tech.-Electrical Power Systems:**

(In the order of 2015-16, 2016-17, 2017-18, 2018-19 and 2019-20)



### <u> Alumni Survey (2016-17)</u>

| Knowledge | Skill | Attitude |
|-----------|-------|----------|
| 83.34     | 78.75 | 79.38    |



# Student Exit Survey (2016-17)

| Knowledge | Skill | Attitude |
|-----------|-------|----------|
| 80.67     | 92.00 | 90.00    |



### Faculty Survey (2016-17)

| Knowledge | Skill | Attitude |
|-----------|-------|----------|
| 87.28     | 90.61 | 89.10    |



### **Employer Survey (2016-17)**

| Knowledge | Skill | Attitude |
|-----------|-------|----------|
| 86.67     | 90.83 | 90.00    |



# Summary Survey