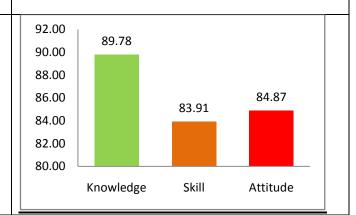

# STUDENT EXIT SURVEY ON CURRICULUM

You are requested to give your prudent feedback on the following by selecting appropriate option

| Tou are requested to give your prudent reedback on the following by selecting appropriate option |
|--------------------------------------------------------------------------------------------------|
| Name:                                                                                            |
| BALA CHANDRA                                                                                     |
|                                                                                                  |
| Roll Number:                                                                                     |
| 11121A1502                                                                                       |
|                                                                                                  |
| Year/Semester:                                                                                   |
| 4/2                                                                                              |
|                                                                                                  |
| Department:                                                                                      |
| CSSE                                                                                             |
|                                                                                                  |
| Branch:                                                                                          |
| CSSE                                                                                             |
|                                                                                                  |
| I. KNOWLEDGE                                                                                     |

| i. Knowledge in the courses studied provides the depth for course progression and are relevant to career aspirations. |
|-----------------------------------------------------------------------------------------------------------------------|
| O 1                                                                                                                   |
| O 2                                                                                                                   |
| ○ 3                                                                                                                   |
| 4                                                                                                                     |
| O 5                                                                                                                   |
| ii. Teaching methods adopted help to acquire the knowledge.                                                           |
| O 1                                                                                                                   |
| O 2                                                                                                                   |
| ○ 3                                                                                                                   |
| O 4                                                                                                                   |
| 5                                                                                                                     |
| iii. The quality of teaching in linking the knowledge content to application.                                         |
| O 1                                                                                                                   |
| O 2                                                                                                                   |
| O 3                                                                                                                   |
| O 4                                                                                                                   |
|                                                                                                                       |
| II. SKILLS                                                                                                            |
| i. Theory and Laboratory courses contain the content to develop                                                       |

| a. Skills to Analyze problems and cases in the course / program |
|-----------------------------------------------------------------|
| O 1                                                             |
| O 2                                                             |
| ○ 3                                                             |
| 4                                                               |
| O 5                                                             |
| b. Design and development of systems and processes              |
|                                                                 |
| O 1                                                             |
| O 2                                                             |
| ○ 3                                                             |
| 4                                                               |
| O 5                                                             |
| a. Drahlam asking akilla in the democin                         |
| c. Problem solving skills in the domain                         |
| O 1                                                             |
| O 2                                                             |
| ○ 3                                                             |
| O 4                                                             |
|                                                                 |
|                                                                 |

| d. Skills in devising experiment protocols/reports and communicate well with the domain experts.                            |
|-----------------------------------------------------------------------------------------------------------------------------|
| O 1                                                                                                                         |
| O 2                                                                                                                         |
| ○ 3                                                                                                                         |
| 4                                                                                                                           |
| ○ 5                                                                                                                         |
| III. APPLICATION                                                                                                            |
| <ul> <li>i. Ability to apply new tools and software relevant to your<br/>laboratory sessions or in project work.</li> </ul> |
| O 1                                                                                                                         |
| O 2                                                                                                                         |
| ○ 3                                                                                                                         |
| 4                                                                                                                           |
| O 5                                                                                                                         |
| ii. Ability to write case studies relevant to the course domain.                                                            |
| O 1                                                                                                                         |
| O 2                                                                                                                         |
| ○ 3                                                                                                                         |
| O 4                                                                                                                         |
| 5                                                                                                                           |
| IV. ATTITUDE                                                                                                                |

| a. Ability to work individually and in a team in a lab session and executing a project. |
|-----------------------------------------------------------------------------------------|
| O 1                                                                                     |
| O 2                                                                                     |
| O 3                                                                                     |
| 4                                                                                       |
| O 5                                                                                     |
| b. Course content prepares you to plan solutions for societal needs.                    |
| O 1                                                                                     |
| O 2                                                                                     |
| ○ 3                                                                                     |
| 4                                                                                       |
| O 5                                                                                     |
| c. Course content help you understand and create eco- friendly solutions                |
| O 1                                                                                     |
| O 2                                                                                     |
| ○ 3                                                                                     |
| O 4                                                                                     |
| 5                                                                                       |
|                                                                                         |

| d. Awareness to ethical code and practice                                                           |
|-----------------------------------------------------------------------------------------------------|
| O 1                                                                                                 |
| O 2                                                                                                 |
| ○ 3                                                                                                 |
| 4                                                                                                   |
| O 5                                                                                                 |
| e. Courses/Program stimulates you to further acquire skills and knowledge in the domain.            |
| O 1                                                                                                 |
| O 2                                                                                                 |
| ○ 3                                                                                                 |
| 4                                                                                                   |
| O 5                                                                                                 |
| Suggestions for inclusion of new courses/ technologies/ tools etc to be included in the curriculum: |
| Courses that focuses on emerging areas such as internet of things                                   |
|                                                                                                     |
| SUBMIT                                                                                              |
| Never submit passwords through Google Forms.                                                        |
|                                                                                                     |