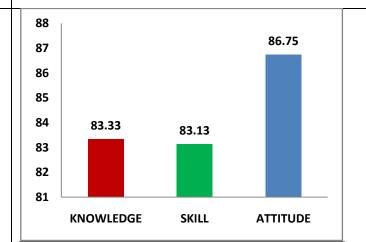

1. Knowledge

| 1.1 Knowledge<br>relevant to care                                   |                   |                   | ovides the d  | epth for cou  | rse progressi | on and are |
|---------------------------------------------------------------------|-------------------|-------------------|---------------|---------------|---------------|------------|
|                                                                     | 1                 | 2                 | 3             | 4             | 5             |            |
| Low                                                                 | 0                 | 0                 | •             | 0             | 0             | High       |
| 1.2 Teaching m                                                      | ethods adop       | ted help to a     | acquire the k | nowledge *    |               |            |
|                                                                     | 1                 | 2                 | 3             | 4             | 5             |            |
| Low                                                                 | 0                 | 0                 | 0             | •             | 0             | High       |
| 1.3 The quality                                                     | of teaching i     | n linking the     | knowledge (   | content to ap | oplication *  |            |
|                                                                     | 1                 | 2                 | 3             | 4             | 5             |            |
| Low                                                                 | 0                 | 0                 | 0             | 0             | •             | High       |
| 2. SKILLS                                                           |                   |                   |               |               |               |            |
| Theory and Laborato                                                 | ory courses conta | ain the content t | o develop     |               |               |            |
| 2.1. skills to Analyze problems and cases in the course / program * |                   |                   |               |               |               |            |
|                                                                     | 1                 | 2                 | 3             | 4             | 5             |            |
| Low                                                                 | 0                 | 0                 | 0             | •             | 0             | High       |

| 2.2 Design and                                                                                     | developmer      | nt of systems | and process   | ses *         |               |                 |
|----------------------------------------------------------------------------------------------------|-----------------|---------------|---------------|---------------|---------------|-----------------|
|                                                                                                    | 1               | 2             | 3             | 4             | 5             |                 |
| Low                                                                                                | 0               | 0             | 0             | 0             | •             | High            |
| 2.3 Problem so                                                                                     | lving skills in | the domain    | *             |               |               |                 |
|                                                                                                    | 1               | 2             | 3             | 4             | 5             |                 |
| Low                                                                                                | 0               | 0             | 0             | •             | 0             | High            |
| 2.4 Skills in devising experiment protocols/reports and communicate well with the domain experts * |                 |               |               |               |               |                 |
|                                                                                                    | 1               | 2             | 3             | 4             | 5             |                 |
| Low                                                                                                | 0               | 0             | 0             | •             | 0             | High            |
| 3. APPLICATION                                                                                     | N               |               |               |               |               |                 |
| 3.1 Ability to ap                                                                                  | ply new tool    | s and softwa  | re relevant t | o your labora | atory session | s or in project |
|                                                                                                    | 1               | 2             | 3             | 4             | 5             |                 |
| Low                                                                                                | 0               | 0             | 0             | •             | 0             | High            |

| 4.5 Courses/Pi                | rogram stimu   | lates you to | further acqu | iire skills and | knowledge      | in the domain * |
|-------------------------------|----------------|--------------|--------------|-----------------|----------------|-----------------|
|                               | 1              | 2            | 3            | 4               | 5              |                 |
| Low                           | 0              | 0            | 0            | 0               | •              | High            |
| Suggestions for technologies/ | tools etc to b | -            | _            |                 | nclusion of ne | ew courses/     |