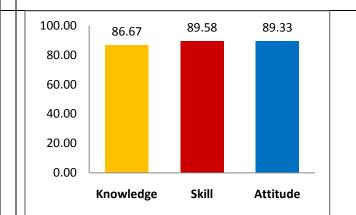

------|----------|
| 84.49     | 88.048 | 87.12    |





| Knowledge | Skill | Attitude |
|-----------|-------|----------|
| 80.00     | 77.50 | 83.00    |



# **Summary (2017-18)**

| Knowledge | Skill | Attitude |
|-----------|-------|----------|
| 82.47     | 82.86 | 81.99    |





| Knowledge | Skill | Attitude |
|-----------|-------|----------|
| 78.33     | 73.50 | 75.00    |



#### **Student Exit Survey (2018-19)**

| Knowledge | Skill | Attitude |
|-----------|-------|----------|
| 74.29     | 76.00 | 74.29    |



#### Faculty Survey (2018-19)

| Knowledge | Skill | Attitude |
|-----------|-------|----------|
| 83.79     | 84.01 | 85.41    |



## **Employer Survey (2018-19)**

| Knowledge | Skill | Attitude |
|-----------|-------|----------|
| 86.67     | 89.58 | 89.33    |



| Knowledge | Skill | Attitude |
|-----------|-------|----------|
| 80.77     | 80.77 | 81.01    |





## **M.Tech.-Software Engineering:**

(In the order of 2015-16, 2016-17, 2017-18, 2018-19 and 2019-20)



| Knowledge | Skills | Attitude |
|-----------|--------|----------|
| 83.33     | 81.67  | 85.00    |



#### **Student Exit Survey (2015-16)**

| Knowledge | Skills | Attitude |
|-----------|--------|----------|
| 86.67     | 88.89  | 87.08    |



#### Faculty Survey (2015-16)

| Knowledge | Skills | Attitude |
|-----------|--------|----------|
| 86.67     | 88.89  | 83.33    |



### **Employer Survey (2015-16)**

| Knowledge | Skills | Attitude |
|-----------|--------|----------|
| 81.67     | 84.17  | 82.50    |



| Knowledge | Skills | Attitude |
|-----------|--------|------