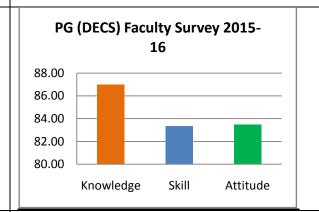

| 84.44  | 83.33    |



## **Employer Survey (2016-17)**

| Knowledge | Skills | Attitude |
|-----------|--------|----------|
| 86.67     | 90.83  | 90.00    |



| Knowledge | Skills | Attitude |
|-----------|--------|----------|
| 84.67     | 87.31  | 86.78    |





## M.Tech. Digital Electronics and Communication Systems:

(In the order of 2015-16, 2016-17, 2017-18, 2018-19 and 2019-20)

### Alumni Survey (2015-16)

| Knowledge | Skill | Attitude |
|-----------|-------|----------|
| 86 67     | 87 50 | 85.00    |



## **Student Exit Survey (2015-16)**

| Knowledge | Skill | Attitude |
|-----------|-------|----------|
| 87.27     | 84.55 | 83.64    |



#### Faculty Survey (2015-16)

| Knowledge | Skill | Attitude |
|-----------|-------|----------|
| 87.00     | 83.33 | 83.50    |



#### **Employer Survey (2015-16)**

| Knowledge | Skills | Attitude |
|-----------|--------|----------|
| 81.67     | 84.17  | 82.5     |



| Knowledge | Skills | Attitude |
|-----------|--------|----------|
| 85.65     | 84.89  | 83.66    |



| Knowledge | Skill | Attitude |
|-----------|-------|----------|
| 86.67     | 83.33 | 83.75    |



## **Student Exit Survey (2016-17)**

| Knowledge | Skill | Attitude |
|-----------|-------|----------|
| 84.17     | 81.67 | 81.25    |



## Faculty Survey (2016-17)

| Knowledge | Skill | Attitude |
|-----------|-------|----------|
| 88.46     | 82.56 | 82.31    |



## **Employer Survey (2016-17)**

| Knowledge | Skills | Attitude |
|-----------|--------|----------|
| 86.67     | 90.83  | 90       |



| Knowledge | Skills | Attitude |
|-----