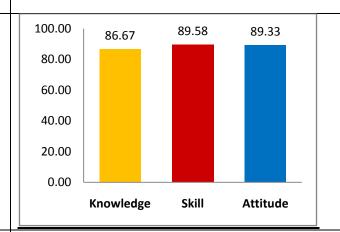

6    |



# **Employer Survey (2017-18)**

| Knowledge | Skill | Attitude |
|-----------|-------|----------|
| 80.00     | 77.50 | 83.00    |



# Summary Survey (2017-18)

| Knowledge | Skill | Attitude |
|-----------|-------|----------|
| 87.39     | 86.9  | 87.95    |



# Alumni Survey (2018-19)

| Knowledge | Skill | Attitude |
|-----------|-------|----------|
| 70.76     | 73.43 | 74.26    |



### Student Exit Survey (2018-19)

| Knowledge | Skill | Attitude |
|-----------|-------|----------|
| 80.56     | 82.92 | 83.10    |



# Faculty Survey (2018-19)

| Knowledge | Skill | Attitude |
|-----------|-------|----------|
| 90.00     | 75.00 | 77.68    |



# Employer Survey (2018-19)

| Knowledge | Skill | Attitude |
|-----------|-------|----------|
| 86.67     | 89.58 | 89.33    |



# Summary Survey (2018-19)

| Knowledge | Skill | Attitude |
|-----------|-------|----------|
| 82.00     | 80.23 | 81.09    |



### Alumni Survey (2019-20)

| Knowledge | Skill | Attitude |
|-----------|-------|----------|
| 83.03     | 81.06 | 81.45    |



# Student Exit Survey (2019-20)

| Knowledge | Skill | Attitude |
|-----------|-------|----------|
| 80.69     | 82.57 | 82.95    |



### Faculty Survey (2019-20)

| Knowledge | Skill | Attitude |
|-----------|-------|----------|
| 89.78     | 83.91 | 84.87    |



### **Employer Survey (2019-20)**

| Knowledge | Skill | Attitude |
|-----------|-------|----------|
| 86.67     | 85.00 | 87.50    |



### Summary Survey (2019-20)

| Knowledge | Skill | Attitude |
|-----------|-------|----------|
| 85.04     | 83.14 | 84.19    |



#