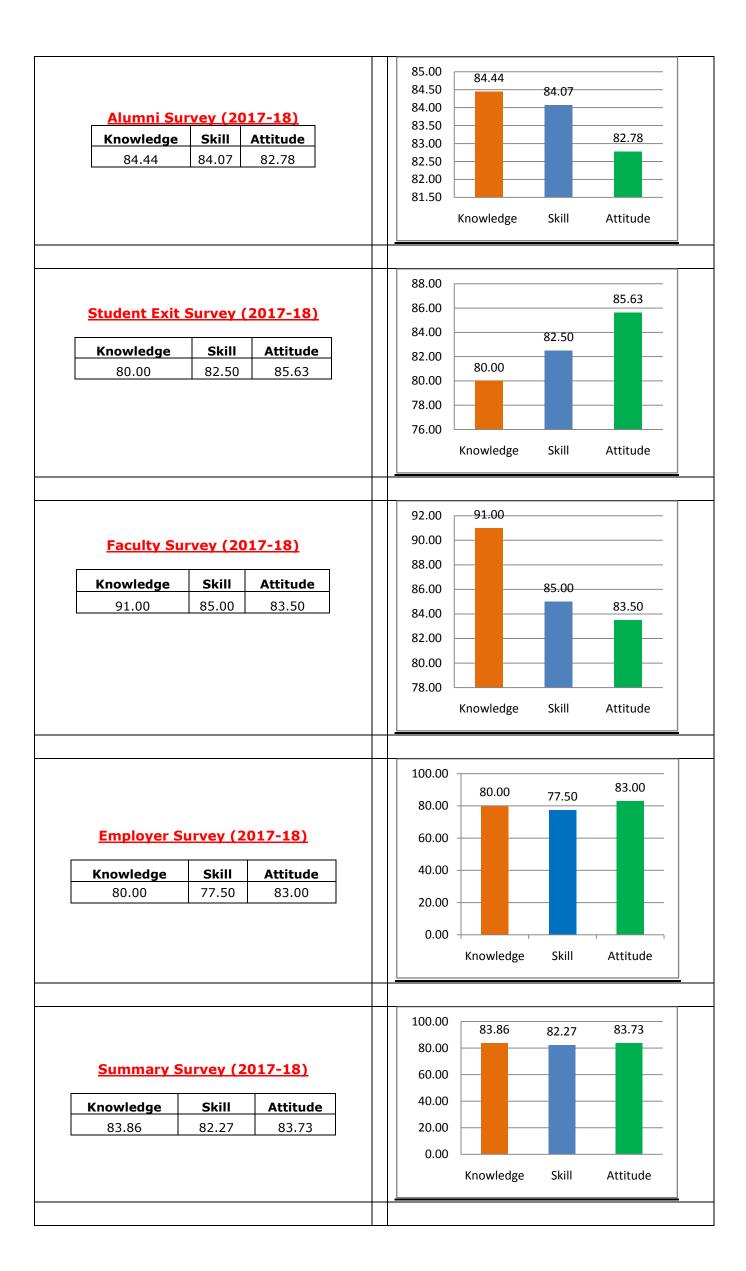

| Skill | Attitude |
|-----------|-------|----------|
| 81.67     | 84.17 | 82.5     |



| Knowledge | Skill | Attitude |
|-----------|-------|----------|
| 84.41     | 85.36 | 83.97    |



| Knowledge | Skill | Attitude |
|-----------|-------|----------|
| 87.27     | 86.67 | 81.82    |



## Student Exit Survey (2016-17)

| Knowledge | Skill | Attitude |
|-----------|-------|----------|
| 88.21     | 83.08 | 81.92    |



## Faculty Survey (2016-17)

| Knowledge | Skill | Attitude |
|-----------|-------|----------|
| 91.00     | 85.00 | 83.50    |



## **Employer Survey (2016-17)**

| Knowledge | Skill | Attitude |
|-----------|-------|----------|
| 86.67     | 90.83 | 90.00    |



| Knowledge | Skill | Attitude |
|-----------|-------|----------|
| 88.29     | 86.39 | 84.31    |









## **M.Tech. - Computer Networks and Information Security:**

(In the order of 2015-16, 2016-17, 2017-18, 2018-19 and 2019-20)







# **MCA Program**

# **Master of Computer Applications**

(In the order of 2015-16, 2016-17, 2017-18, 2018-19 and 2019-20)





#### **Student Exit Survey (2015-16)**

| Knowledge | Skill | Attitude |
|-----------|-------|----------|
| 85.51     | 87.32 | 84.87    |



### Faculty Survey (2015-16)

| Knowledge | Skill | Attitude |
|-----------|-------|----------|
| 85.5      | 84.17 | 85.2     |



#### **Employer Survey (2015-16)**

| Knowledge | Skill | Attitude |
|-----------|-------|----------|
| 86.67     | 84.17 | 85       |



| Knowledge | Skill | Attitude |
|-----------|-------|----------|
| 85.98     | 84.95 | 85.07    |



| Knowledge | Skil