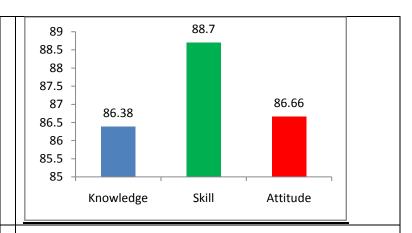

| Knowledge Skill Attitude                                                                                              |
| Employer Survey (2015-16)  Not Applicable                                                                               | Not Applicable                                                                                                        |
| Summary Survey (2015-16)           Knowledge         Skill         Attitude           87.22         87.40         87.25 | 87.45<br>87.4 -<br>87.35 -<br>87.3 -<br>87.25 -<br>87.2 -<br>87.15 -<br>87.15 -<br>87.1 -<br>Knowledge Skill Attitude |

## **Alumni Survey (2016-17)**

| Knowledge | Skill | Attitude |
|-----------|-------|----------|
| 86.38     | 88.7  | 86.66    |



## **Student Exit Survey (2016-17)**

| Knowledge | Skill | Attitude |
|-----------|-------|----------|
| 86.53     | 86.59 | 86.78    |



## Faculty Survey (2016-17)

| Knowledge | Skill | Attitude |
|-----------|-------|----------|
| 86.93     | 86.66 | 87.73    |



## **Employer Survey (2016-17)**

| Knowledge | Skill | Attitude |
|-----------|-------|----------|
| 83.33     | 83.13 | 86.75    |



### Summary Survey (2016-17)

| Knowledge | Skill | Attitude |
|-----------|-------|----------|
| 85.79     | 86.27 | 86.98    |
|           |       |          |



# Alumni Survey (2017-18)

| Knowledge | Skill | Attitude |
|-----------|-------|----------|
| 86.77     | 88.13 | 86.51    |



#### **Student Exit Survey (2017-18)**

| Knowledge | Skill | Attitude |
|-----------|-------|---