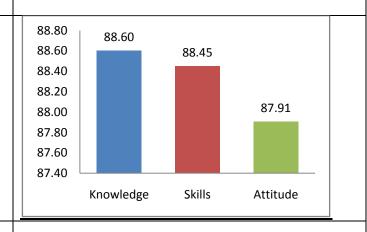

| Knowledge          | Skills          | Attitude          |          |

# <u>Alumni Survey (2018-19)</u>

| Knowledge | Skills | Attitude |
|-----------|--------|----------|
| 88.53     | 90.39  | 88.28    |



# **Student Exit Survey (2018-19)**

| Knowledge | Skills | Attitude |
|-----------|--------|----------|
| 91.07     | 87.86  | 87.13    |



### Faculty Survey (2018-19)

| Knowledge | Skills | Attitude |
|-----------|--------|----------|
| 88.14     | 85.97  | 86.88    |



### **Employer Survey (2018-19)**

| Knowledge | Skills | Attitude |
|-----------|--------|----------|
| 86.67     | 89.58  | 89.33    |



#### Summary Survey (2018-19)

| Knowledge | Skills | Attitude |
|-----------|--------|----------|
| 88.60     | 88.45  | 87.91    |



### Alumni Survey (2019-20)

| Knowledge | Skills | Attitude |
|-----------|--------|----------|
| 90 54     | 93 18  | 92.00    |



# **Student Exit Survey (2019-20)**

| Knowledge | Skills | Attitude |
|-----------|--------|----------|
| 92.20     | 88.33  | 88.11    |



#### Faculty Survey (2019-20)

| Knowledge | Skills | Attitude |
|-----------|--------|----------|
| 89.77     | 89.38  | 86.96    |



# Employer Survey (2019-20)

| Knowledge | Skills | Attitude |
|-----------|--------|----------|
| 86.67     | 85.00  | 87.50    |



### Summary Survey (2019-20)

| Knowledge | Skills | Attitude |
|-----------|--------|----------|
| 89.80     | 88.97  | 88.64    |



# **B.Tech.- Computer Science and Systems Engineering:**

(In the order of 2015-16, 2016-17, 2017-18, 2018-19 and 201