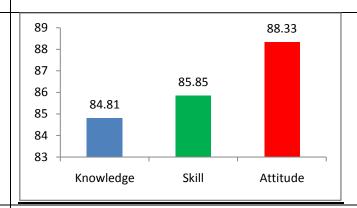

nowledge | Skill | Attitude |
|-----------|-------|----------|
| 86.53     | 86.59 | 86.78    |



## Faculty Survey (2016-17)

| Knowledge | Skill | Attitude |
|-----------|-------|----------|
| 86.93     | 86.66 | 87.73    |



## **Employer Survey (2016-17)**

| Knowledge | Skill | Attitude |
|-----------|-------|----------|
| 83.33     | 83.13 | 86.75    |



### Summary Survey (2016-17)

| Knowledge | Skill | Attitude |
|-----------|-------|----------|
| 85.79     | 86.27 | 86.98    |
|           |       |          |



# Alumni Survey (2017-18)

| Knowledge | Skill | Attitude |
|-----------|-------|----------|
| 86.77     | 88.13 | 86.51    |



#### **Student Exit Survey (2017-18)**

| Knowledge | Skill | Attitude |
|-----------|-------|----------|
| 84.81     | 85.85 | 88.33    |



### Faculty Survey (2017-18)

| Knowledge | Skill | Attitude |
|-----------|-------|----------|
| 86.83     | 87.1  | 87.8     |



# **Employer Survey (2017-18)**

| Knowledge | Skills | Attitude |
|-----------|--------|----------|
| 80.00     | 77.50  | 83.00    |



# Summary Survey (2017-18)

| Knowledge | Skills | Attitude |
|-----------|--------|----------|
| 84.60     | 84.65  | 86.41    |



| Alumni Survey (2018-19)  Knowledge Skill Attitude  87.18 88.33 87.18       | 88.5<br>88.33<br>87.5<br>87.18<br>87.18<br>87.18<br>87.18<br>Attitude                                                           |
|----------------------------------------------------------------------------|------------------------------------------------------------------------------------------------------------