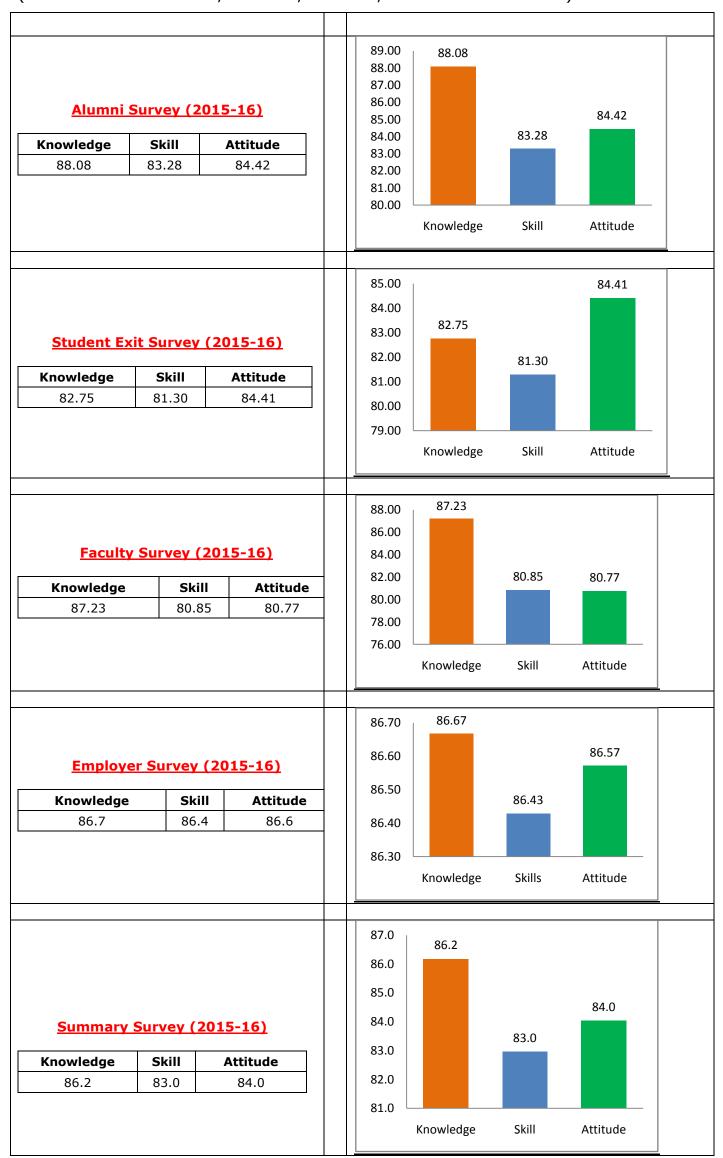

br>Knowledge Skill Attitude                |
| Faculty Survey (2018-19)  Knowledge Skill Attitude  86.92 87.35 88         | 88.2<br>88.8<br>87.8<br>87.6<br>87.4<br>87.2<br>87<br>86.92<br>86.8<br>86.6<br>86.4<br>86.4<br>86.2<br>Knowledge Skill Attitude |
| Employer Survey (2018-19)  Knowledge Skills Attitude 86.67 89.58 89.33     | 100.00<br>80.00<br>60.00<br>40.00<br>20.00<br>Nowledge Skill Attitude                                                           |
| Summary Survey (2018-19)  Knowledge Skills Attitude  86.72 87.67 88.09     | 100.00 86.72 87.67 88.09  80.00 60.00 40.00 20.00 0.00 Knowledge Skill Attitude                                                 |



# **B.Tech.- Electronics and Communication Engineering:**

(In the order of 2015-16, 2016-17, 2017-18, 2018-19 and 2019-20)



| <br>y (2016-17)  Skill Attitude  84.4 84.7 | 85.0<br>84.9<br>84.8<br>84.7<br>84.6<br>84.2<br>84.3<br>84.3 | 84.87<br>60<br>60<br>60<br>60<br>60<br>60 | 84.39<br>Skill | 84.70<br>Attitude |  |
|--------------------------------------------|--------------------------------------------------------------|-------------------------------------------|----------------|-------------------|--|
| <br>Skill Attitude 80.7 84.4               | 88.0<br>86.0<br>84.0<br>82.0<br>80.0                         | 85.93<br>00<br>00<br>00                   | 80.74<br>Skill | 84.37<br>Attitude |  |
| <b>Skill Attitude</b> 80.7 84.4            | 83.5<br>83.0<br>82.5<br>82.0<br>81.5<br>81.0<br>80.5         | 82.97<br>60<br>60<br>60<br>60<br>60       | 81.30<br>Skill | 81.50<br>Attitude |  |
| <b>Skill Attitude</b