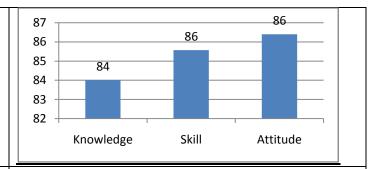

vey (2018-19)

| Knowledge | Skills | Attitude |
|-----------|--------|----------|
| 68.83     | 65 12  | 69 49    |



# **Student Exit Survey (2018-19)**

| Knowledge | Skills | Attitude |
|-----------|--------|----------|
| 74.90     | 75.41  | 76.40    |



### Faculty Survey (2018-19)

| Knowledge | Skills | Attitude |
|-----------|--------|----------|
| 89.41     | 85.92  | 86.67    |



# **Employer Survey (2018-19)**

| Knowledge | Skills | Attitude |
|-----------|--------|----------|
| 86.67     | 89.58  | 89.33    |



### Summary Survey (2018-19)

| Knowledge | Skills | Attitude |
|-----------|--------|----------|
| 79.95     | 79.01  | 80.47    |



# Alumni Survey (2019-20)

| Knowledge | Skills | Attitude |
|-----------|--------|----------|
| 84        | 86     | 86       |



### **Student Exit Survey (2019-20)**

| Knowledge | Skills | Attitude |
|-----------|--------|----------|
| 77        | 76     | 77       |



# Faculty Survey (2019-20)

| Knowledge | Skills | Attitude |
|-----------|--------|----------|
| 90        | 90.45  | 89.09    |



# **Employer Survey (2019-20)**

| Knowledge | Skills | Attitude |
|-----------|--------|----------|
| 86.67     | 85.00  | 87.50    |



# Summary Survey (2019-20)

| Knowledge | Skills | Attitude |
|-----------|--------|----------|
| 84        | 84     | 85       |



# M.Tech. Programs

# **M.Tech. - Computer Science:**

(In the order of 2015-16, 2016-17, 2017-18, 2018-19 and 2019-20)



|                        |            |                     | 87.50                                     | 87.27         |