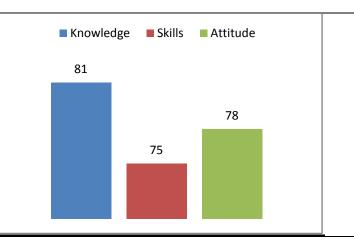

# STUDENT EXIT SURVEY ON CURRICULUM

You are requested to give your prudent feedback on the following by selecting appropriate option

| Tou are requested to give your prudent reedback on the following by selecting appropriate option |
|--------------------------------------------------------------------------------------------------|
| Name:                                                                                            |
| BALA CHANDRA                                                                                     |
|                                                                                                  |
| Roll Number:                                                                                     |
| 11121A1502                                                                                       |
|                                                                                                  |
| Year/Semester:                                                                                   |
| 4/2                                                                                              |
|                                                                                                  |
| Department:                                                                                      |
| CSSE                                                                                             |
|                                                                                                  |
| Branch:                                                                                          |
| CSSE                                                                                             |
|                                                                                                  |
| I. KNOWLEDGE                                                                                     |

| i. Knowledge in the courses studied provides the depth for course progression and are relevant to career aspirations. |
|-----------------------------------------------------------------------------------------------------------------------|
| O 1                                                                                                                   |
| O 2                                                                                                                   |
| ○ 3                                                                                                                   |
| 4                                                                                                                     |
| O 5                                                                                                                   |
| ii. Teaching methods adopted help to acquire the knowledge.                                                           |
| O 1                                                                                                                   |
| O 2                                                                                                                   |
| ○ 3                                                                                                                   |
| O 4                                                                                                                   |
| 5                                                                                                                     |
| iii. The quality of teaching in linking the knowledge content to application.                                         |
| O 1                                                                                                                   |
| O 2                                                                                                                   |
| O 3                                                                                                                   |
| O 4                                                                                                                   |
|                                                                                                                       |
| II. SKILLS                                                                                                            |
| i. Theory and Laboratory courses contain the content to develop                                                       |

| a. Skills to Analyze problems and cases in the course / program |
|-----------------------------------------------------------------|
| O 1                                                             |
| O 2                                                             |
| ○ 3                                                             |
| 4                                                               |
| O 5                                                             |
| b. Design and development of systems and processes              |
|                                                                 |
| O 1                                                             |
| O 2                                                             |
| ○ 3                                                             |
| 4                                                               |
| O 5                                                             |
| a. Drahlam asking akilla in the democin                         |
| c. Problem solving skills in the domain                         |
| O 1                                                             |
| O 2                                                             |
| ○ 3                                                             |
| O 4                                                             |
|                                                                 |
|                                                                 |

| d. Skills in devising experiment protocols/reports and communicate well with the domain experts.                            |
|-----------------------------------------------------------------------------------------------------------------------------|
| O 1                                                                                                                         |
| O 2                                                                                                                         |
| ○ 3                                                                                                                         |
| 4                                                                                                                           |
| ○ 5                                                                                                                         |
| III. APPLICATION                                                                                                            |
| <ul> <li>i. Ability to apply new tools and software relevant to your<br/>laboratory sessions or in project work.</li> </ul> |
| O 1                                                                                                                         |
| O 2                                                                                                                         |
| ○ 3                                                                                                                         |
| 4                                                                                                                           |
| O 5                                                                                                                         |
| ii. Ability to write case studies relevant to the course domain.                                                            |
| O 1                                                                                                                         |
| O 2                                                                                                                         |
| ○ 3                                                                                                                         |
| O 4                                                                                                                         |
| 5                                                                                                                           |
| IV. ATTITUDE                                                                                                                |

| a. Ability to work individually and in a team in a lab session and executing a project. |
|-----------------------------------------------------------------------------------------|
| O 1                                                                                     |
| O 2                                                                                     |
| O 3                                                                                     |
| 4                                                                                       |
| O 5                                                                                     |
| b. Course content prepares you to plan solutions for societal needs.                    |
| O 1                                                                                     |
| O 2                                                                                     |
| ○ 3                                                                                     |
| 4                                                                                       |
| O 5                                                                                     |
| c. Course content help you understand and create eco- friendly solutions                |
| O 1                                                                                     |
| O 2                                                                                     |
| ○ 3                                                                                     |
| O 4                                                                                     |
| 5                                                                                       |
|                                                                                         |

| d. Awareness to ethical code and practice                                                           |
|-----------------------------------------------------------------------------------------------------|
| O 1                                                                                                 |
| O 2                                                                                                 |
| ○ 3                                                                                                 |
| 4                                                                                                   |
| O 5                                                                                                 |
| e. Courses/Program stimulates you to further acquire skills and knowledge in the domain.            |
| O 1                                                                                                 |
| O 2                                                                                                 |
| ○ 3                                                                                                 |
| 4                                                                                                   |
| O 5                                                                                                 |
| Suggestions for inclusion of new courses/ technologies/ tools etc to be included in the curriculum: |
| Courses that focuses on emerging areas such as internet of things                                   |
|                                                                                                     |
| SUBMIT                                                                                              |
| Never submit passwords through Google Forms.                                                        |
|                                                                                                     |