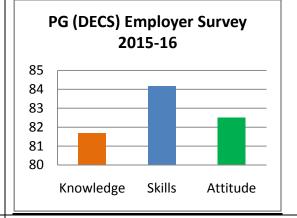

| 90.83  | 90.00    |



| Knowledge | Skills | Attitude |
|-----------|--------|----------|
| 84.67     | 87.31  | 86.78    |





## M.Tech. Digital Electronics and Communication Systems:

(In the order of 2015-16, 2016-17, 2017-18, 2018-19 and 2019-20)

### Alumni Survey (2015-16)

| Knowledge | Skill | Attitude |
|-----------|-------|----------|
| 86 67     | 87 50 | 85.00    |



## **Student Exit Survey (2015-16)**

| Knowledge | Skill | Attitude |
|-----------|-------|----------|
| 87.27     | 84.55 | 83.64    |



#### Faculty Survey (2015-16)

| Knowledge | Skill | Attitude |
|-----------|-------|----------|
| 87.00     | 83.33 | 83.50    |



#### **Employer Survey (2015-16)**

| Knowledge | Skills | Attitude |
|-----------|--------|----------|
| 81.67     | 84.17  | 82.5     |



| Knowledge | Skills | Attitude |
|-----------|--------|----------|
| 85.65     | 84.89  | 83.66    |



| Knowledge | Skill | Attitude |
|-----------|-------|----------|
| 86.67     | 83.33 | 83.75    |



## **Student Exit Survey (2016-17)**

| Knowledge | Skill | Attitude |
|-----------|-------|----------|
| 84.17     | 81.67 | 81.25    |



## Faculty Survey (2016-17)

| Knowledge | Skill | Attitude |
|-----------|-------|----------|
| 88.46     | 82.56 | 82.31    |



## **Employer Survey (2016-17)**

| Knowledge | Skills | Attitude |
|-----------|--------|----------|
| 86.67     | 90.83  | 90       |



| Knowledge | Skills | Attitude |
|-----------|--------|----------|
| 86.49     | 84.60  | 84.33    |









## M.Tech. - VLSI:

(In the order of 2015-16, 2016-17, 2017-18, 2018-1