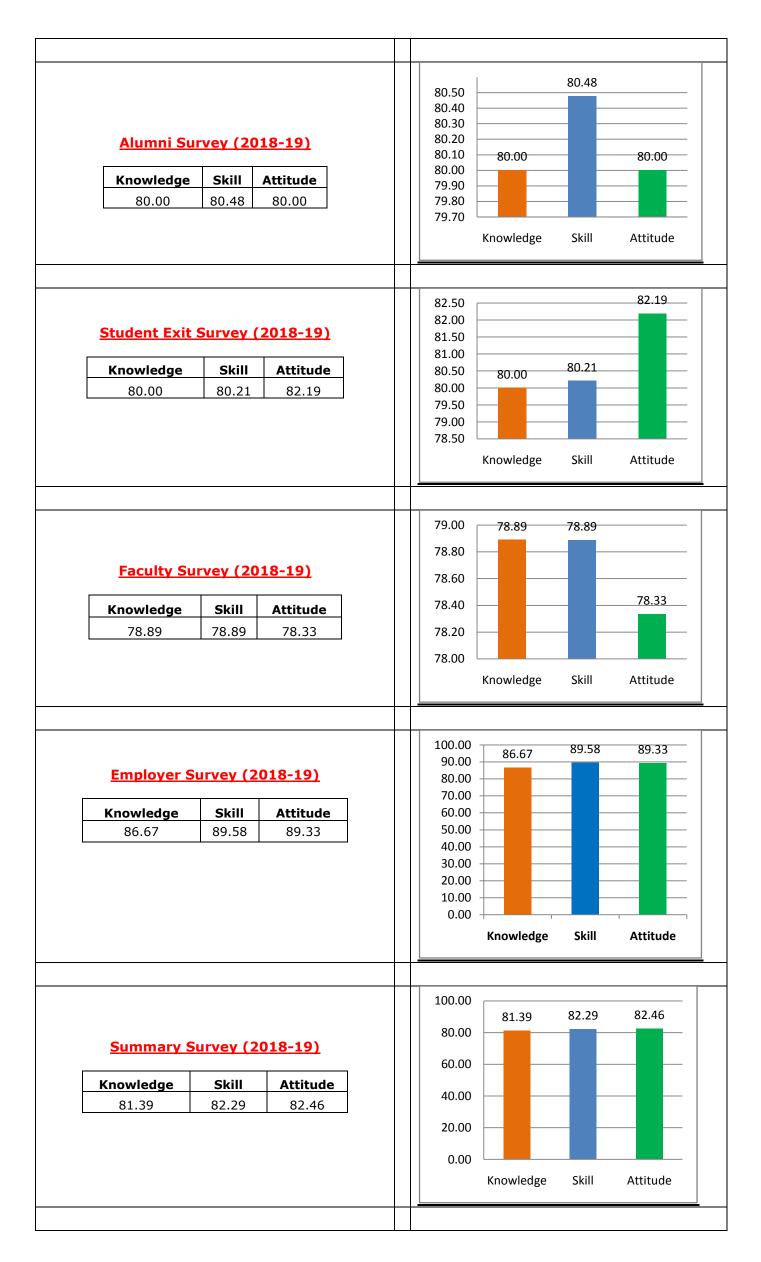

1. Knowledge

| 1.1 Knowledge<br>relevant to care                                   |                   |                   | ovides the d  | epth for cou  | rse progressi | on and are |
|---------------------------------------------------------------------|-------------------|-------------------|---------------|---------------|---------------|------------|
|                                                                     | 1                 | 2                 | 3             | 4             | 5             |            |
| Low                                                                 | 0                 | 0                 | •             | 0             | 0             | High       |
| 1.2 Teaching m                                                      | ethods adop       | ted help to a     | acquire the k | nowledge *    |               |            |
|                                                                     | 1                 | 2                 | 3             | 4             | 5             |            |
| Low                                                                 | 0                 | 0                 | 0             | •             | 0             | High       |
| 1.3 The quality                                                     | of teaching i     | n linking the     | knowledge (   | content to ap | oplication *  |            |
|                                                                     | 1                 | 2                 | 3             | 4             | 5             |            |
| Low                                                                 | 0                 | 0                 | 0             | 0             | •             | High       |
| 2. SKILLS                                                           |                   |                   |               |               |               |            |
| Theory and Laborato                                                 | ory courses conta | ain the content t | o develop     |               |               |            |
| 2.1. skills to Analyze problems and cases in the course / program * |                   |                   |               |               |               |            |
|                                                                     | 1                 | 2                 | 3             | 4             | 5             |            |
| Low                                                                 | 0                 | 0                 | 0             | •             | 0             | High       |

| 2.2 Design and                                                                                     | developmer      | nt of systems | and process   | ses *         |               |                 |
|----------------------------------------------------------------------------------------------------|-----------------|---------------|---------------|---------------|---------------|-----------------|
|                                                                                                    | 1               | 2             | 3             | 4             | 5             |                 |
| Low                                                                                                | 0               | 0             | 0             | 0             | •             | High            |
| 2.3 Problem so                                                                                     | lving skills in | the domain    | *             |               |               |                 |
|                                                                                                    | 1               | 2             | 3             | 4             | 5             |                 |
| Low                                                                                                | 0               | 0             | 0             | •             | 0             | High            |
| 2.4 Skills in devising experiment protocols/reports and communicate well with the domain experts * |                 |               |               |               |               |                 |
|                                                                                                    | 1               | 2             | 3             | 4             | 5             |                 |
| Low                                                                                                | 0               | 0             | 0             | •             | 0             | High            |
| 3. APPLICATION                                                                                     | N               |               |               |               |               |                 |
| 3.1 Ability to ap                                                                                  | ply new tool    | s and softwa  | re relevant t | o your labora | atory session | s or in project |
|                                                                                                    | 1               | 2             | 3             | 4             | 5             |                 |
| Low                                                                                                | 0               | 0             | 0             | •             | 0             | High            |

| 4.5 Courses/Pi                | rogram stimu   | lates you to | further acqu | iire skills and | knowledge      | in the domain * |
|-------------------------------|----------------|--------------|--------------|-----------------|----------------|-----------------|
|                               | 1              | 2            | 3            | 4               | 5              |                 |
| Low                           | 0              | 0            | 0            | 0               | •              | High            |
| Suggestions for technologies/ | tools etc to b | -            | _            |                 | nclusion of ne | ew courses/     |

4-2

| Department *                                                                                             |    |
|----------------------------------------------------------------------------------------------------------|----|
| IT                                                                                                       |    |
|                                                                                                          |    |
| Branch *                                                                                                 |    |
| IT                                                                                                       |    |
|                                                                                                          |    |
| You are requested to give your prudent feedback on the following by marking $()$ in the appropriate box. |    |
| Note: 1 is low and 5 is high                                                                             |    |
|                                                                                                          |    |
| I. KNOWLEDGE                                                                                             |    |
| i. Knowledge in the courses studied provides the depth for course                                        |    |
| progression and are relevant to career aspirations. *                                                    |    |
| 1 2 3 4 5                                                                                                |    |
| Low O O High                                                                                             |    |
|                                                                                                          |    |
| ii. Teaching methods adopted help to acquire the knowledge. *                                            |    |
| 1 2 3 4 5                                                                                                |    |
| Low O O O High                                                                                           |    |
| iii. The quality of teaching in linking the knowledge content to application                             | ١. |
| *                                                                                                        |    |
| 1 2 3 4 5                                                                                                |    |
| Low O O High                                                                                             |    |
|                                                                                                          |    |
| II. SKILLS                                                                                               |    |
| i. Theory and Laboratory courses contain the content to develop                                          |    |

| a. Skills to A                 | nalyze pro  | oblems an    | d cases ir | n the cours | se / progra | am *         |
|--------------------------------|-------------|--------------|------------|-------------|-------------|--------------|
|                                | 1           | 2            | 3          | 4           | 5           |              |
| Low                            | 0           | 0            | 0          | 0           | •           | High         |
| b. Design an                   | d develop   | ment of s    | ystems ar  | nd process  | ses *       |              |
|                                | 1           | 2            | 3          | 4           | 5           |              |
| Low                            | 0           | 0            | 0          | 0           | •           | High         |
| c. Problem s                   | solving ski | lls in the o | domain *   |             |             |              |
|                                | 1           | 2            | 3          | 4           | 5           |              |
| Low                            | 0           | 0            | 0          | 0           | •           | High         |
| d. Skills in do                | _           | -            | protocols  | /reports aı | nd commu    | ınicate well |
|                                | 1           | 2            | 3          | 4           | 5           |              |
| Low                            | 0           | 0            | 0          | 0           | •           | High         |
| III. APPLICA                   | TION        |              |            |             |             |              |
| i. Ability to a<br>sessions or |             |              | software   | relevant to | your labo   | ratory       |
|                                | 1           | 2            | 3          | 4           | 5           |              |
| Low                            | 0           | 0            | 0          | 0           | •           | High         |
| ii. Ability to v               | write case  | studies re   | elevant to | the course  | e domain.   | *            |
|                                | 1           | 2            | 3          | 4           | 5           |              |
| Low                            | 0           | 0            | 0          | 0           |             | High         |
| IV. ATTITUD                    | E           |              |            |             |             |              |

| a project. *                                     | WOIK IIIUIV | idually all | u III a leai | II III a Iau i | session ai   | ia executing  |
|--------------------------------------------------|-------------|-------------|--------------|----------------|--------------|---------------|
|                                                  | 1           | 2           | 3            | 4              | 5            |               |
| Low                                              | 0           | 0           | 0            | 0              | •            | High          |
| b. Course co                                     | ontent pre  | pares you   | to plan so   | olutions fo    | r societal ı | needs. *      |
|                                                  | 1           | 2           | 3            | 4              | 5            |               |
| Low                                              | 0           | 0           | 0            | 0              | •            | High          |
| c. Course co<br>*                                | ontent help | o you unde  | erstand ar   | nd create e    | eco- friend  | ly solutions. |
|                                                  | 1           | 2           | 3            | 4              | 5            |               |
| Low                                              | 0           | 0           | 0            | 0              | •            | High          |
| d. Awarenes                                      | ss to ethic | al code ar  | nd practice  | e. <b>*</b>    |              |               |
|                                                  | 1           | 2           | 3            | 4              | 5            |               |
| Low                                              | 0           | 0           | 0            | 0              | •            | High          |
| e. Courses/<br>knowledge i                       | _           |             | you to fur   | ther acqu      | ire skills a | nd            |
|                                                  | 1           | 2           | 3            | 4              | 5            |               |
| Low                                              | 0           | 0           | 0            | 0              |              | High          |
| Suggestions<br>of new cour<br>*<br>Conduct caree | ses/ techi  | nologies/   |              | _              |              |               |
| SUBMIT                                           |             |             |              |                |              |               |