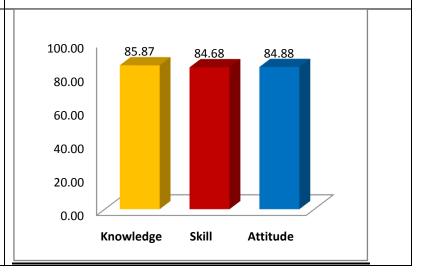

Skill | Attitude |
|-----------|-------|----------|
| 86.67     | 82.78 | 88       |



| Knowledge | Skill | Attitude |
|-----------|-------|----------|
| 86.78     | 84.5  | 86.5     |



| Knowledge | Skill | Attitude |
|-----------|-------|----------|
| 88.72     | 86.54 | 86.77    |



## **Student Exit Survey (2017-18)**

| Knowledge | Skill | Attitude |
|-----------|-------|----------|
| 87.62     | 88    | 86.97    |



## Faculty Survey (2017-18)

| Knowledge | Skill | Attitude |
|-----------|-------|----------|
| 87.5      | 86.94 | 84.33    |



## **Employer Survey (2017-18)**

| Knowledge | Skill | Attitude |
|-----------|-------|----------|
| 80.00     | 77.50 | 83.00    |



| Knowledge | Skill | Attitude |
|-----------|-------|----------|
| 85.87     | 84.68 | 84.88    |



| Knowledge | Skill | Attitude |
|-----------|-------|----------|
| 87.73     | 91.8  | 93.28    |



## Student Exit Survey (2018-19)

| Knowledge | Skill | Attitude |
|-----------|-------|----------|
| 82.82     | 80.34 | 82.395   |



## Faculty Survey (2018-19)

| Knowledge | Skill | Attitude |
|-----------|-------|----------|
| 89.09     | 86.97 | 68.485   |



### **Employer Survey (2018-19)**

| Knowledge | Skill | Attitude |
|-----------|-------|----------|
| 86.67     | 89.58 | 89.33    |



| Knowledge | Skill | Attitude |
|-----------|-------|----------|
| 86.59     | 87.17 | 83.37    |



#### Alumni Survey (2019-20)

| Knowledge | Skill | Attitude |
|-----------|-------|----------|
| 89 71     | 86 97 | 93.28    |



## **Student Exit Survey (2019-20)**

| Knowledge | Skill