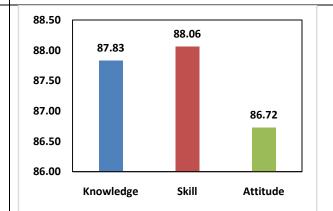

| 83.33<br>KNOWLEDGE                        | 83.13<br>SKILL | 86.75 ATTITUDE    |  |
| <br><b>Skill Attitude</b> 82.2 85.0        | 86.0<br>85.0<br>84.0<br>83.0<br>82.0<br>81.0                 | 85.0                                      | 82.2<br>Skill  | 85.0<br>Attitude  |  |







# **B.Tech.- Computer Science and Engineering:**

(In the order of 2015-16, 2016-17, 2017-18, 2018-19 and 2019-20)

### Alumni Survey (2015-16)

| Knowledge | Skill | Attitude |
|-----------|-------|----------|
| 88.85     | 88.36 | 87.81    |



# Student Exit Survey (2015-16)

| Knowledge | Skill | Attitude |
|-----------|-------|----------|
| 89.54     | 89.51 | 90.17    |



#### Faculty Survey (2015-16)

| Knowledge | Skill | Attitude |
|-----------|-------|----------|
| 87.83     | 88.06 | 86.72    |



### **Employer Survey (2015-16)**

| Knowledge | Skill | Attitude |
|-----------|-------|----------|
| 86.67     | 86.43 | 86.57    |



# Summary Survey (2015-16)

| Knowledge | Skill | Attitude |
|-----------|-------|----------|
| 88.22     | 88.09 | 87.82    |



#### Alumni Survey (2016-17)

| Knowledge | Skill | Attitude |
|-----------|-------|----------|
| 89.18     | 89.72 | 89.57    |



### **Student Exit Survey (2016-17)**

| Knowledge | Skill | Attitude |
|-----------|-------|----------|
| 86.11     | 84.88 | 85.69    |



#### Faculty Survey (2016-17)

| Knowledge | Skill | Attitude |
|-----------|-------|----------|
| 89.55     | 89.61 | 89.86    |



# **Employer Survey (2016-17)**

| Knowledge | Skill | Attitude |
|-----------|-------|----------|
| 83 33     | 83.75 | 86.7