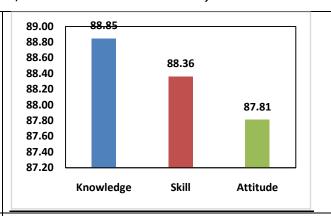

| 83.5<br>83.0<br>82.5<br>82.0<br>81.5<br>81.0<br>80.5         | 82.97<br>60<br>60<br>60<br>60<br>60       | 81.30<br>Skill | 81.50<br>Attitude |  |
| <b>Skill Attitude</b> 83.1 86.8            | 88<br>87<br>86<br>85<br>84<br>83<br>82<br>81                 | 83.33<br>KNOWLEDGE                        | 83.13<br>SKILL | 86.75 ATTITUDE    |  |
| <br><b>Skill Attitude</b> 82.2 85.0        | 86.0<br>85.0<br>84.0<br>83.0<br>82.0<br>81.0                 | 85.0                                      | 82.2<br>Skill  | 85.0<br>Attitude  |  |







# **B.Tech.- Computer Science and Engineering:**

(In the order of 2015-16, 2016-17, 2017-18, 2018-19 and 2019-20)

### Alumni Survey (2015-16)

| Knowledge | Skill | Attitude |
|-----------|-------|----------|
| 88.85     | 88.36 | 87.81    |



# Student Exit Survey (2015-16)

| Knowledge | Skill | Attitude |
|-----------|-------|----------|
| 89.54     | 89.51 | 90.17    |



#### Faculty Survey (2015-16)

| Knowledge | Skill | Attitude |
|-----------|-------|----------|
| 87.83     | 88.06 | 86.72    |



### **Employer Survey (2015-16)**

| Knowledge | Skill | Attitude |
|-----------|-------|----------|
| 86.67     | 86.43 | 86.57    |



# Summary Survey (2015-16)

| Knowledge | Skill | Attitude |
|-----------|-------|----------|
| 88.22     | 88.09 | 87.82    |



#### Alumni Survey (2016-17)

| Knowledge | Skill | Attitude |
|-----------|-------|----------|
| 89.18     | 89.72 | 89.57    |



### **Student Exit Survey (2016-17)**

| Knowledge | Skill | Attitude |
|-----------|-------|----------|
| 86.11     | 84.88 | 85.6