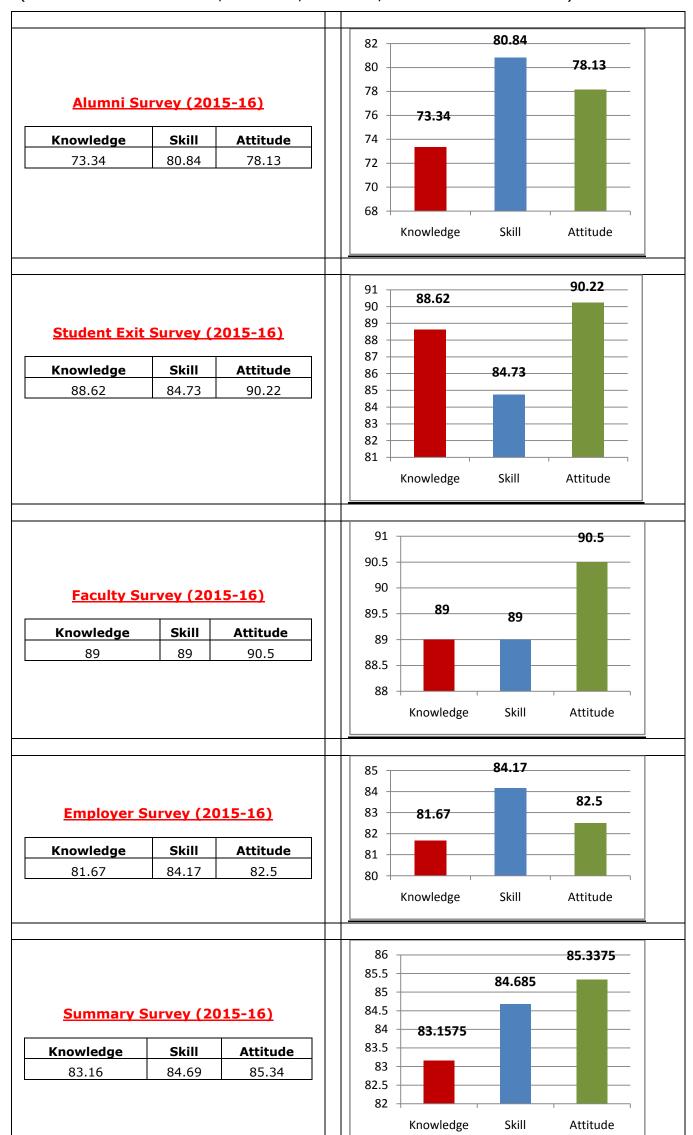

88.21 | 87.16    |



# Alumni Survey (2019-20)

| Knowledge | Skill | Attitude |
|-----------|-------|----------|
| 90.37     | 91.85 | 79.56    |



### **Student Exit Survey (2019-20)**

| Knowledge | Skill | Attitude |
|-----------|-------|----------|
| 85.93     | 84.44 | 85.00    |



#### Faculty Survey (2019-20)

| Knowledge | Skill | Attitude |
|-----------|-------|----------|
| 96.67     | 93.33 | 94.17    |



### **Employer Survey (2019-20)**

| Knowledge | Skill | Attitude |
|-----------|-------|----------|
| 86.67     | 85.00 | 87.50    |



# Summary Survey (2019-20)

| Knowledge | Skill | Attitude |
|-----------|-------|----------|
| 89.91     | 88.66 | 86.56    |



# **M.Tech.-Electrical Power Systems:**

(In the order of 2015-16, 2016-17, 2017-18, 2018-19 and 2019-20)



### <u> Alumni Survey (2016-17)</u>

| Knowledge | Skill | Attitude |
|-----------|-------|----------|
| 83.34     | 78.75 | 79.38    |



# Student Exit Survey (2016-17)

| Knowledge | Skill | Attitude |
|-----------|-------|----------|
| 80.67     | 92.00 | 90.00    |



### Faculty Survey (2016-17)

| Knowledge | Skill | Attitude |
|-----------|-------|----------|
| 87.28     | 90.61 | 89.10    |



### **Employer Survey (2016-17)**

| Knowledge | Skill | Attitude |
|-----------|-------|----------|
| 86.67     | 90.83 | 90.00    |



# Summary Survey (2016-17)

| Knowledge | Skill  | Attitude |
|-----------|--------|----------|
| 84.49     | 88.048 | 87.12    |





| Knowledge | Skill | Attitude |
|-----------|-------|----------|
| 80.00     | 77.50 | 83.00    |



# **Summary (2017-