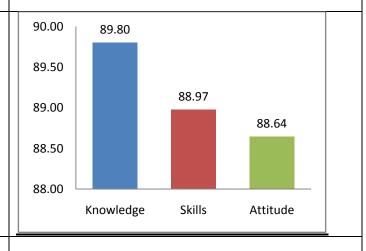

1. Knowledge

| 1.1 Knowledge<br>relevant to care                                   |                   |                   | ovides the d  | epth for cou  | rse progressi | on and are |
|---------------------------------------------------------------------|-------------------|-------------------|---------------|---------------|---------------|------------|
|                                                                     | 1                 | 2                 | 3             | 4             | 5             |            |
| Low                                                                 | 0                 | 0                 | •             | 0             | 0             | High       |
| 1.2 Teaching m                                                      | ethods adop       | ted help to a     | acquire the k | nowledge *    |               |            |
|                                                                     | 1                 | 2                 | 3             | 4             | 5             |            |
| Low                                                                 | 0                 | 0                 | 0             | •             | 0             | High       |
| 1.3 The quality                                                     | of teaching i     | n linking the     | knowledge (   | content to ap | oplication *  |            |
|                                                                     | 1                 | 2                 | 3             | 4             | 5             |            |
| Low                                                                 | 0                 | 0                 | 0             | 0             | •             | High       |
| 2. SKILLS                                                           |                   |                   |               |               |               |            |
| Theory and Laborato                                                 | ory courses conta | ain the content t | o develop     |               |               |            |
| 2.1. skills to Analyze problems and cases in the course / program * |                   |                   |               |               |               |            |
|                                                                     | 1                 | 2                 | 3             | 4             | 5             |            |
| Low                                                                 | 0                 | 0                 | 0             | •             | 0             | High       |

| 2.2 Design and                                                                                     | developmer      | nt of systems | and process   | ses *         |               |                 |
|----------------------------------------------------------------------------------------------------|-----------------|---------------|---------------|---------------|---------------|-----------------|
|                                                                                                    | 1               | 2             | 3             | 4             | 5             |                 |
| Low                                                                                                | 0               | 0             | 0             | 0             | •             | High            |
| 2.3 Problem so                                                                                     | lving skills in | the domain    | *             |               |               |                 |
|                                                                                                    | 1               | 2             | 3             | 4             | 5             |                 |
| Low                                                                                                | 0               | 0             | 0             | •             | 0             | High            |
| 2.4 Skills in devising experiment protocols/reports and communicate well with the domain experts * |                 |               |               |               |               |                 |
|                                                                                                    | 1               | 2             | 3             | 4             | 5             |                 |
| Low                                                                                                | 0               | 0             | 0             | •             | 0             | High            |
| 3. APPLICATION                                                                                     | N               |               |               |               |               |                 |
| 3.1 Ability to ap                                                                                  | ply new tool    | s and softwa  | re relevant t | o your labora | atory session | s or in project |
|                                                                                                    | 1               | 2             | 3             | 4             | 5             |                 |
| Low                                                                                                | 0               | 0             | 0             | •             | 0             | High            |

| 4.5 Courses/Pi                | rogram stimu   | lates you to | further acqu | iire skills and | knowledge      | in the domain * |
|-------------------------------|----------------|--------------|--------------|-----------------|----------------|-----------------|
|                               | 1              | 2            | 3            | 4               | 5              |                 |
| Low                           | 0              | 0            | 0            | 0               | •              | High            |
| Suggestions for technologies/ | tools etc to b | -            | _            |                 | nclusion of ne | ew courses/     |