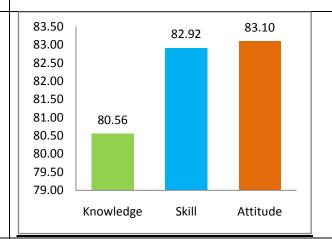

# **Student Exit Survey (2017-18)**

| Knowledge | Skill | Attitude |
|-----------|-------|----------|
| 89.57     | 90.12 | 89.38    |



# Faculty Survey (2017-18)

| Knowledge | Skill | Attitude |
|-----------|-------|----------|
| 90.77     | 90.38 | 90.36    |



# **Employer Survey (2017-18)**

| Knowledge | Skill | Attitude |
|-----------|-------|----------|
| 80.00     | 77.50 | 83.00    |



# Summary Survey (2017-18)

| Knowledge | Skill | Attitude |
|-----------|-------|----------|
| 87.39     | 86.9  | 87.95    |



# Alumni Survey (2018-19)

| Knowledge | Skill | Attitude |
|-----------|-------|----------|
| 70.76     | 73.43 | 74.26    |



### Student Exit Survey (2018-19)

| Knowledge | Skill | Attitude |
|-----------|-------|----------|
| 80.56     | 82.92 | 83.10    |



# Faculty Survey (2018-19)

| Knowledge | Skill | Attitude |
|-----------|-------|----------|
| 90.00     | 75.00 | 77.68    |



# Employer Survey (2018-19)

| Knowledge | Skill | Attitude |
|-----------|-------|----------|
| 86.67     | 89.58 | 89.33    |



# Summary Survey (2018-19)

| Knowledge | Skill | Attitude |
|-----------|-------|----------|
| 82.00     | 80.23 | 81.09    |



### Alumni Survey (2019-20)

| Knowledge | Skill | Attitude |
|-----------|-------|----------|
| 83.03     | 81.06 | 81.45    |



# Student Exit Survey (2019-20)

| Knowledge | Skill | Attitude |
|-----------|-------|----------|
| 80.69     | 82.57 | 82.95    |



### Faculty Survey (2019-20)

| Knowledge | Skill | Attitude |
|-----------|-------|----------|
| 89.78     | 83.91 | 84.87    |



### **Emp