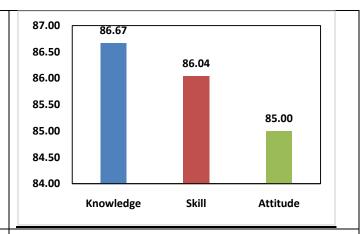

1. Knowledge

| 1.1 Knowledge<br>relevant to care                                   |                   |                   | ovides the d  | epth for cou  | rse progressi | on and are |
|---------------------------------------------------------------------|-------------------|-------------------|---------------|---------------|---------------|------------|
|                                                                     | 1                 | 2                 | 3             | 4             | 5             |            |
| Low                                                                 | 0                 | 0                 | •             | 0             | 0             | High       |
| 1.2 Teaching m                                                      | ethods adop       | ted help to a     | acquire the k | nowledge *    |               |            |
|                                                                     | 1                 | 2                 | 3             | 4             | 5             |            |
| Low                                                                 | 0                 | 0                 | 0             | •             | 0             | High       |
| 1.3 The quality                                                     | of teaching i     | n linking the     | knowledge (   | content to ap | oplication *  |            |
|                                                                     | 1                 | 2                 | 3             | 4             | 5             |            |
| Low                                                                 | 0                 | 0                 | 0             | 0             | •             | High       |
| 2. SKILLS                                                           |                   |                   |               |               |               |            |
| Theory and Laborato                                                 | ory courses conta | ain the content t | o develop     |               |               |            |
| 2.1. skills to Analyze problems and cases in the course / program * |                   |                   |               |               |               |            |
|                                                                     | 1                 | 2                 | 3             | 4             | 5             |            |
| Low                                                                 | 0                 | 0                 | 0             | •             | 0             | High       |

| 2.2 Design and                                                                                     | developmer      | nt of systems | and process   | ses *         |               |                 |
|----------------------------------------------------------------------------------------------------|-----------------|---------------|---------------|---------------|---------------|-----------------|
|                                                                                                    | 1               | 2             | 3             | 4             | 5             |                 |
| Low                                                                                                | 0               | 0             | 0             | 0             | •             | High            |
| 2.3 Problem so                                                                                     | lving skills in | the domain    | *             |               |               |                 |
|                                                                                                    | 1               | 2             | 3             | 4             | 5             |                 |
| Low                                                                                                | 0               | 0             | 0             | •             | 0             | High            |
| 2.4 Skills in devising experiment protocols/reports and communicate well with the domain experts * |                 |               |               |               |               |                 |
|                                                                                                    | 1               | 2             | 3             | 4             | 5             |                 |
| Low                                                                                                | 0               | 0             | 0             | •             | 0             | High            |
| 3. APPLICATION                                                                                     | N               |               |               |               |               |                 |
| 3.1 Ability to ap                                                                                  | ply new tool    | s and softwa  | re relevant t | o your labora | atory session | s or in project |
|                                                                                                    | 1               | 2             | 3             | 4             | 5             |                 |
| Low                                                                                                | 0               | 0             | 0             | •             | 0             | High            |

| 4.5 Courses/Pi                | rogram stimu   | lates you to | further acqu | iire skills and | knowledge      | in the domain * |
|-------------------------------|----------------|--------------|--------------|-----------------|----------------|-----------------|
|                               | 1              | 2            | 3            | 4               | 5              |                 |
| Low                           | 0              | 0            | 0            | 0               | •              | High            |
| Suggestions for technologies/ | tools etc to b | -            | _            |                 | nclusion of ne | ew courses/     |