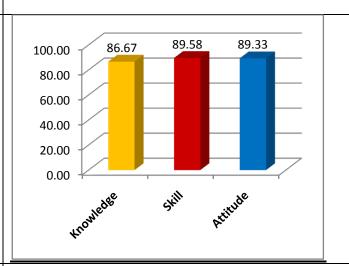

(2017-18)**

| Knowledge | Skills | Attitude |
|-----------|--------|----------|
| 80.00     | 77.50  | 83.00    |



### Summary Survey (2017-18)

| Knowledge | Skills | Attitude |
|-----------|--------|----------|
| 85        | 82     | 82       |



### Alumni Survey (2018-19)

| Knowledge | Skills | Attitude |
|-----------|--------|----------|
| 68.83     | 65 12  | 69 49    |



# **Student Exit Survey (2018-19)**

| Knowledge | Skills | Attitude |
|-----------|--------|----------|
| 74.90     | 75.41  | 76.40    |



### Faculty Survey (2018-19)

| Knowledge | Skills | Attitude |
|-----------|--------|----------|
| 89.41     | 85.92  | 86.67    |



# **Employer Survey (2018-19)**

| Knowledge | Skills | Attitude |
|-----------|--------|----------|
| 86.67     | 89.58  | 89.33    |



### Summary Survey (2018-19)

| Knowledge | Skills | Attitude |
|-----------|--------|----------|
| 79.95     | 79.01  | 80.47    |



# Alumni Survey (2019-20)

| Knowledge | Skills | Attitude |
|-----------|--------|----------|
| 84        | 86     | 86       |



### **Student Exit Survey (2019-20)**

| Knowledge | Skills | Attitude |
|-----------|--------|----------|
| 77        | 76     | 77       |



# Faculty Survey (2019-20)

| Knowledge | Skills | Attitude |
|-----------|--------|----------|
| 90        | 90.45  | 89.09    |



# **Employer Survey (2019-20)**

| Knowledge | Skills | Attitude |
|-----------|--------|----------|
| 86.67     | 85.00  | 87.50    |



# Summary Survey (2019-20)

| Knowledge | Skills | Attitude |
|-----------|--------|----------|
| 84        | 84