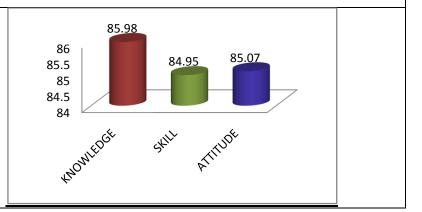

# STUDENT EXIT SURVEY ON CURRICULUM

You are requested to give your prudent feedback on the following by selecting appropriate option

| Tou are requested to give your prudent reedback on the following by selecting appropriate option |
|--------------------------------------------------------------------------------------------------|
| Name:                                                                                            |
| BALA CHANDRA                                                                                     |
|                                                                                                  |
| Roll Number:                                                                                     |
| 11121A1502                                                                                       |
|                                                                                                  |
| Year/Semester:                                                                                   |
| 4/2                                                                                              |
|                                                                                                  |
| Department:                                                                                      |
| CSSE                                                                                             |
|                                                                                                  |
| Branch:                                                                                          |
| CSSE                                                                                             |
|                                                                                                  |
| I. KNOWLEDGE                                                                                     |

| i. Knowledge in the courses studied provides the depth for course progression and are relevant to career aspirations. |
|-----------------------------------------------------------------------------------------------------------------------|
| O 1                                                                                                                   |
| O 2                                                                                                                   |
| ○ 3                                                                                                                   |
| 4                                                                                                                     |
| O 5                                                                                                                   |
| ii. Teaching methods adopted help to acquire the knowledge.                                                           |
| O 1                                                                                                                   |
| O 2                                                                                                                   |
| ○ 3                                                                                                                   |
| O 4                                                                                                                   |
| 5                                                                                                                     |
| iii. The quality of teaching in linking the knowledge content to application.                                         |
| O 1                                                                                                                   |
| O 2                                                                                                                   |
| O 3                                                                                                                   |
| O 4                                                                                                                   |
|                                                                                                                       |
| II. SKILLS                                                                                                            |
| i. Theory and Laboratory courses contain the content to develop                                                       |

| a. Skills to Analyze problems and cases in the course / program |
|-----------------------------------------------------------------|
| O 1                                                             |
| O 2                                                             |
| ○ 3                                                             |
| 4                                                               |
| O 5                                                             |
| b. Design and development of systems and processes              |
|                                                                 |
| O 1                                                             |
| O 2                                                             |
| ○ 3                                                             |
| 4                                                               |
| O 5                                                             |
| a. Drahlam asking akilla in the democin                         |
| c. Problem solving skills in the domain                         |
| O 1                                                             |
| O 2                                                             |
| ○ 3                                                             |
| O 4                                                             |
|                                                                 |
|                                                                 |

| d. Skills in devising experiment protocols/reports and communicate well with the domain experts.                            |
|-----------------------------------------------------------------------------------------------------------------------------|
| O 1                                                                                                                         |
| O 2                                                                                                                         |
| ○ 3                                                                                                                         |
| 4                                                                                                                           |
| ○ 5                                                                                                                         |
| III. APPLICATION                                                                                                            |
| <ul> <li>i. Ability to apply new tools and software relevant to your<br/>laboratory sessions or in project work.</li> </ul> |
| O 1                                                                                                                         |
| O 2                                                                                                                         |
| ○ 3                                                                                                                         |
| 4                                                                                                                           |
| O 5                                                                                                                         |
| ii. Ability to write case studies relevant to the course domain.                                                            |
| O 1                                                                                                                         |
| O 2                                                                                                                         |
| ○ 3                                                                                                                         |
| O 4                                                                                                                         |
| 5                                                                                                                           |
| IV. ATTITUDE                                                                                                                |

| a. Ability to work individually and in a team in a lab session and executing a project. |
|-----------------------------------------------------------------------------------------|
| O 1                                                                                     |
| O 2                                                                                     |
| O 3                                                                                     |
| 4                                                                                       |
| O 5                                                                                     |
| b. Course content prepares you to plan solutions for societal needs.                    |
| O 1                                                                                     |
| O 2                                                                                     |
| ○ 3                                                                                     |
| 4                                                                                       |
| O 5                                                                                     |
| c. Course content help you understand and create eco- friendly solutions                |
| O 1                                                                                     |
| O 2                                                                                     |
| ○ 3                                                                                     |
| O 4                                                                                     |
| 5                                                                                       |
|                                                                                         |

| d. Awareness to ethical code and practice                                                           |
|-----------------------------------------------------------------------------------------------------|
| O 1                                                                                                 |
| O 2                                                                                                 |
| ○ 3                                                                                                 |
| 4                                                                                                   |
| O 5                                                                                                 |
| e. Courses/Program stimulates you to further acquire skills and knowledge in the domain.            |
| O 1                                                                                                 |
| O 2                                                                                                 |
| ○ 3                                                                                                 |
| 4                                                                                                   |
| O 5                                                                                                 |
| Suggestions for inclusion of new courses/ technologies/ tools etc to be included in the curriculum: |
| Courses that focuses on emerging areas such as internet of things                                   |
|                                                                                                     |
| SUBMIT                                                                                              |
| Never submit passwords through Google Forms.                                                        |
|                                                                                                     |