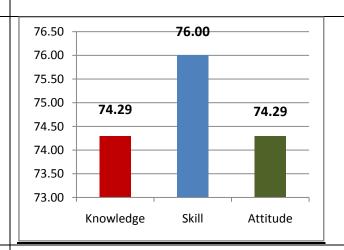

------|----------|
| 87.28     | 90.61 | 89.10    |



### **Employer Survey (2016-17)**

| Knowledge | Skill | Attitude |
|-----------|-------|----------|
| 86.67     | 90.83 | 90.00    |



# Summary Survey (2016-17)

| Knowledge | Skill  | Attitude |
|-----------|--------|----------|
| 84.49     | 88.048 | 87.12    |





| Knowledge | Skill | Attitude |
|-----------|-------|----------|
| 80.00     | 77.50 | 83.00    |



# **Summary (2017-18)**

| Knowledge | Skill | Attitude |
|-----------|-------|----------|
| 82.47     | 82.86 | 81.99    |





| Knowledge | Skill | Attitude |
|-----------|-------|----------|
| 78.33     | 73.50 | 75.00    |



#### **Student Exit Survey (2018-19)**

| Knowledge | Skill | Attitude |
|-----------|-------|----------|
| 74.29     | 76.00 | 74.29    |



#### Faculty Survey (2018-19)

| Knowledge | Skill | Attitude |
|-----------|-------|----------|
| 83.79     | 84.01 | 85.41    |



## **Employer Survey (2018-19)**

| Knowledge | Skill | Attitude |
|-----------|-------|----------|
| 86.67     | 89.58 | 89.33    |



| Knowledge | Skill | Attitude |
|-----------|-------|----------|
| 80.77     | 80.77 | 81.01    |





## **M.Tech.-Software Engineering:**

(In the order of 2015-16, 2016-17, 2017-18, 2018-19 and 2019-20)



| Knowledge | Skills | Attitude |
|-----------|--------|----------|
| 83.33     | 81.67  | 85.00    |



#### **Student Exit Survey (2015-16)**

| Knowledge | Skills | Attitude |
|-----------|--------|----------|
| 86.67     | 88.89  | 87.08    |



#### Faculty Survey (2015-16)

| Knowledge | Skills | Attitude |
|---