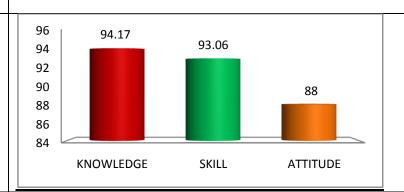

| 80.34 | 82.395   |



## Faculty Survey (2018-19)

| Knowledge | Skill | Attitude |
|-----------|-------|----------|
| 89.09     | 86.97 | 68.485   |



### **Employer Survey (2018-19)**

| Knowledge | Skill | Attitude |
|-----------|-------|----------|
| 86.67     | 89.58 | 89.33    |



| Knowledge | Skill | Attitude |
|-----------|-------|----------|
| 86.59     | 87.17 | 83.37    |



#### Alumni Survey (2019-20)

| Knowledge | Skill | Attitude |
|-----------|-------|----------|
| 89 71     | 86 97 | 93.28    |



## **Student Exit Survey (2019-20)**

| Knowledge | Skill | Attitude |
|-----------|-------|----------|
| 94.48     | 86.88 | 87       |



## Faculty Survey (2019-20)

| Knowledge | Skill | Attitude |
|-----------|-------|----------|
| 94.17     | 93.06 | 88       |



#### **Employer Survey (2019-20)**

| Knowledge | Skill | Attitude |
|-----------|-------|----------|
| 86.67     | 85.00 | 87.50    |



## Summary Survey (2019-20)

| Knowledge | Skill | Attitude |
|-----------|-------|----------|
| 91.26     | 87.98 | 88.95    |