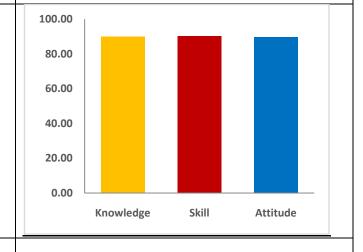

# STUDENT EXIT SURVEY ON CURRICULUM

You are requested to give your prudent feedback on the following by selecting appropriate option

| Tou are requested to give your prudent reedback on the following by selecting appropriate option |
|--------------------------------------------------------------------------------------------------|
| Name:                                                                                            |
| BALA CHANDRA                                                                                     |
|                                                                                                  |
| Roll Number:                                                                                     |
| 11121A1502                                                                                       |
|                                                                                                  |
| Year/Semester:                                                                                   |
| 4/2                                                                                              |
|                                                                                                  |
| Department:                                                                                      |
| CSSE                                                                                             |
|                                                                                                  |
| Branch:                                                                                          |
| CSSE                                                                                             |
|                                                                                                  |
| I. KNOWLEDGE                                                                                     |

| i. Knowledge in the courses studied provides the depth for course progression and are relevant to career aspirations. |
|-----------------------------------------------------------------------------------------------------------------------|
| O 1                                                                                                                   |
| O 2                                                                                                                   |
| ○ 3                                                                                                                   |
| 4                                                                                                                     |
| O 5                                                                                                                   |
| ii. Teaching methods adopted help to acquire the knowledge.                                                           |
| O 1                                                                                                                   |
| O 2                                                                                                                   |
| ○ 3                                                                                                                   |
| O 4                                                                                                                   |
| 5                                                                                                                     |
| iii. The quality of teaching in linking the knowledge content to application.                                         |
| O 1                                                                                                                   |
| O 2                                                                                                                   |
| O 3                                                                                                                   |
| O 4                                                                                                                   |
|                                                                                                                       |
| II. SKILLS                                                                                                            |
| i. Theory and Laboratory courses contain the content to develop                                                       |

| a. Skills to Analyze problems and cases in the course / program |
|-----------------------------------------------------------------|
| O 1                                                             |
| O 2                                                             |
| ○ 3                                                             |
| 4                                                               |
| O 5                                                             |
| b. Design and development of systems and processes              |
|                                                                 |
| O 1                                                             |
| O 2                                                             |
| ○ 3                                                             |
| 4                                                               |
| O 5                                                             |
| a. Drahlam asking akilla in the democin                         |
| c. Problem solving skills in the domain                         |
| O 1                                                             |
| O 2                                                             |
| ○ 3                                                             |
| O 4                                                             |
|                                                                 |
|                                                                 |

| d. Skills in devising experiment protocols/reports and communicate well with the domain experts.                            |
|-----------------------------------------------------------------------------------------------------------------------------|
| O 1                                                                                                                         |
| O 2                                                                                                                         |
| ○ 3                                                                                                                         |
| 4                                                                                                                           |
| ○ 5                                                                                                                         |
| III. APPLICATION                                                                                                            |
| <ul> <li>i. Ability to apply new tools and software relevant to your<br/>laboratory sessions or in project work.</li> </ul> |
| O 1                                                                                                                         |
| O 2                                                                                                                         |
| ○ 3                                                                                                                         |
| 4                                                                                                                           |
| O 5                                                                                                                         |
| ii. Ability to write case studies relevant to the course domain.                                                            |
| O 1                                                                                                                         |
| O 2                                                                                                                         |
| ○ 3                                                                                                                         |
| O 4                                                                                                                         |
| 5                                                                                                                           |
| IV. ATTITUDE                                                                                                                |

| a. Ability to work individually and in a team in a lab session and executing a project. |
|-----------------------------------------------------------------------------------------|
| O 1                                                                                     |
| O 2                                                                                     |
| O 3                                                                                     |
| 4                                                                                       |
| O 5                                                                                     |
| b. Course content prepares you to plan solutions for societal needs.                    |
| O 1                                                                                     |
| O 2                                                                                     |
| ○ 3                                                                                     |
| 4                                                                                       |
| O 5                                                                                     |
| c. Course content help you understand and create eco- friendly solutions                |
| O 1                                                                                     |
| O 2                                                                                     |
| ○ 3                                                                                     |
| O 4                                                                                     |
| 5                                                                                       |
|                                                                                         |

| d. Awareness to ethical code and practice                                                           |
|-----------------------------------------------------------------------------------------------------|
| O 1                                                                                                 |
| O 2                                                                                                 |
| ○ 3                                                                                                 |
| 4                                                                                                   |
| O 5                                                                                                 |
| e. Courses/Program stimulates you to further acquire skills and knowledge in the domain.            |
| O 1                                                                                                 |
| O 2                                                                                                 |
| ○ 3                                                                                                 |
| 4                                                                                                   |
| O 5                                                                                                 |
| Suggestions for inclusion of new courses/ technologies/ tools etc to be included in the curriculum: |
| Courses that focuses on emerging areas such as internet of things                                   |
|                                                                                                     |
| SUBMIT                                                                                              |
| Never submit passwords through Google Forms.                                                        |
|                                                                                                     |