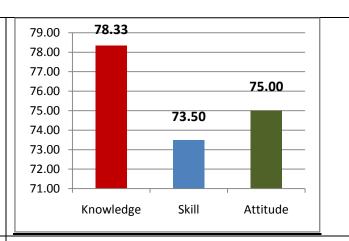

--------|-------|----------|
| 80.67     | 92.00 | 90.00    |



### Faculty Survey (2016-17)

| Knowledge | Skill | Attitude |
|-----------|-------|----------|
| 87.28     | 90.61 | 89.10    |



### **Employer Survey (2016-17)**

| Knowledge | Skill | Attitude |
|-----------|-------|----------|
| 86.67     | 90.83 | 90.00    |



# Summary Survey (2016-17)

| Knowledge | Skill  | Attitude |
|-----------|--------|----------|
| 84.49     | 88.048 | 87.12    |





| Knowledge | Skill | Attitude |
|-----------|-------|----------|
| 80.00     | 77.50 | 83.00    |



# **Summary (2017-18)**

| Knowledge | Skill | Attitude |
|-----------|-------|----------|
| 82.47     | 82.86 | 81.99    |





| Knowledge | Skill | Attitude |
|-----------|-------|----------|
| 78.33     | 73.50 | 75.00    |



#### **Student Exit Survey (2018-19)**

| Knowledge | Skill | Attitude |
|-----------|-------|----------|
| 74.29     | 76.00 | 74.29    |



#### Faculty Survey (2018-19)

| Knowledge | Skill | Attitude |
|-----------|-------|----------|
| 83.79     | 84.01 | 85.41    |



## **Employer Survey (2018-19)**

| Knowledge | Skill | Attitude |
|-----------|-------|----------|
| 86.67     | 89.58 | 89.33    |



| Knowledge | Skill | Attitude |
|-----------|-------|----------|
| 80.77     | 80.77 | 81.01    |





## **M.Tech.-Software Engineering:**

(In the order of 2015-16, 2016-17, 2017-18, 2018-19 and 2019-20)



| Knowledge | Skills | Attitude |
|-----------|--------|----------|
| 83.33     | 81.67  | 85.00    |



#### **Student Exit Survey (2015-16)**

| Knowledge | Skills | Attitude