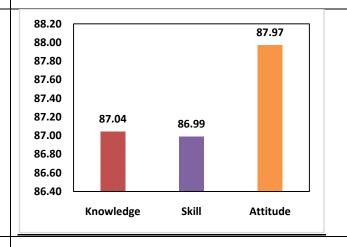

4-2

| Department *                                                                                             |    |
|----------------------------------------------------------------------------------------------------------|----|
| IT                                                                                                       |    |
|                                                                                                          |    |
| Branch *                                                                                                 |    |
| IT                                                                                                       |    |
|                                                                                                          |    |
| You are requested to give your prudent feedback on the following by marking $()$ in the appropriate box. |    |
| Note: 1 is low and 5 is high                                                                             |    |
|                                                                                                          |    |
| I. KNOWLEDGE                                                                                             |    |
| i. Knowledge in the courses studied provides the depth for course                                        |    |
| progression and are relevant to career aspirations. *                                                    |    |
| 1 2 3 4 5                                                                                                |    |
| Low O O High                                                                                             |    |
|                                                                                                          |    |
| ii. Teaching methods adopted help to acquire the knowledge. *                                            |    |
| 1 2 3 4 5                                                                                                |    |
| Low O O O High                                                                                           |    |
| iii. The quality of teaching in linking the knowledge content to application                             | ١. |
| *                                                                                                        |    |
| 1 2 3 4 5                                                                                                |    |
| Low O O High                                                                                             |    |
|                                                                                                          |    |
| II. SKILLS                                                                                               |    |
| i. Theory and Laboratory courses contain the content to develop                                          |    |

| a. Skills to A                 | nalyze pro  | oblems an    | d cases ir | n the cours | se / progra | am *         |
|--------------------------------|-------------|--------------|------------|-------------|-------------|--------------|
|                                | 1           | 2            | 3          | 4           | 5           |              |
| Low                            | 0           | 0            | 0          | 0           | •           | High         |
| b. Design an                   | d develop   | ment of s    | ystems ar  | nd process  | ses *       |              |
|                                | 1           | 2            | 3          | 4           | 5           |              |
| Low                            | 0           | 0            | 0          | 0           | •           | High         |
| c. Problem s                   | solving ski | lls in the o | domain *   |             |             |              |
|                                | 1           | 2            | 3          | 4           | 5           |              |
| Low                            | 0           | 0            | 0          | 0           | •           | High         |
| d. Skills in do                | _           | -            | protocols  | /reports aı | nd commu    | ınicate well |
|                                | 1           | 2            | 3          | 4           | 5           |              |
| Low                            | 0           | 0            | 0          | 0           | •           | High         |
| III. APPLICA                   | TION        |              |            |             |             |              |
| i. Ability to a<br>sessions or |             |              | software   | relevant to | your labo   | ratory       |
|                                | 1           | 2            | 3          | 4           | 5           |              |
| Low                            | 0           | 0            | 0          | 0           | •           | High         |
| ii. Ability to v               | write case  | studies re   | elevant to | the course  | e domain.   | *            |
|                                | 1           | 2            | 3          | 4           | 5           |              |
| Low                            | 0           | 0            | 0          | 0           |             | High         |
| IV. ATTITUD                    | E           |              |            |             |             |              |

| a project. *                                     | WOIK IIIUIV | idually all | u III a leai | II III a Iau i | session ai   | ia executing  |
|--------------------------------------------------|-------------|-------------|--------------|----------------|--------------|---------------|
|                                                  | 1           | 2           | 3            | 4              | 5            |               |
| Low                                              | 0           | 0           | 0            | 0              | •            | High          |
| b. Course co                                     | ontent pre  | pares you   | to plan so   | olutions fo    | r societal ı | needs. *      |
|                                                  | 1           | 2           | 3            | 4              | 5            |               |
| Low                                              | 0           | 0           | 0            | 0              | •            | High          |
| c. Course co<br>*                                | ontent help | o you unde  | erstand ar   | nd create e    | eco- friend  | ly solutions. |
|                                                  | 1           | 2           | 3            | 4              | 5            |               |
| Low                                              | 0           | 0           | 0            | 0              | •            | High          |
| d. Awarenes                                      | ss to ethic | al code ar  | nd practice  | e. <b>*</b>    |              |               |
|                                                  | 1           | 2           | 3            | 4              | 5            |               |
| Low                                              | 0           | 0           | 0            | 0              | •            | High          |
| e. Courses/<br>knowledge i                       | _           |             | you to fur   | ther acqu      | ire skills a | nd            |
|                                                  | 1           | 2           | 3            | 4              | 5            |               |
| Low                                              | 0           | 0           | 0            | 0              |              | High          |
| Suggestions<br>of new cour<br>*<br>Conduct caree | ses/ techi  | nologies/   |              | _              |              |               |
| SUBMIT                                           |             |             |              |                |              |               |