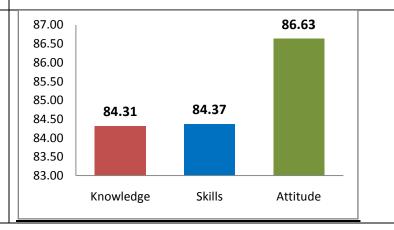

|
| mmary S          | urvey (2  | 017-18)<br>Attitude |
|                  | 1         |                     |

# Alumni Survey (2018-19)

| Knowledge | Skills | Attitude |
|-----------|--------|----------|
| 87.25     | 82.25  | 88.26    |



### Student Exit Survey (2018-19)

| Knowledge | Skills | Attitude |
|-----------|--------|----------|
| 81.91     | 82.41  | 83.78    |



## Faculty Survey (2018-19)

| Knowledge | Skills | Attitude |  |
|-----------|--------|----------|--|
| 81.43     | 83.24  | 85.14    |  |



### **Employer Survey (2018-19)**

| Knowledge | Skills | Attitude |
|-----------|--------|----------|
| 86.67     | 89.58  | 89.33    |



## Summary Survey (2018-19)

| Knowledge | Skills | Attitude |
|-----------|--------|----------|
| 84.31     | 84.37  | 86.63    |



| <u>Alumni Su</u>   | rvey (20        | <u>19-20)</u>  |          | 92.00<br>91.00<br>90.00<br>89.00 | 91.54         |         | 89.38      |          |
|--------------------|-----------------|----------------|----------|----------------------------------|---------------|---------|------------|----------|
| Knowledge          | Skills          | Attitude       |          | 88.00<br>87.00                   |               | 87.02   |            |          |
| 91.54              | 87.02           | 89.38          |          | 86.00<br>85.00                   |               |         |            |          |
| 71.54              | 07.02           | 07.50          |          | 84.00                            |               |         |            |          |
|                    |