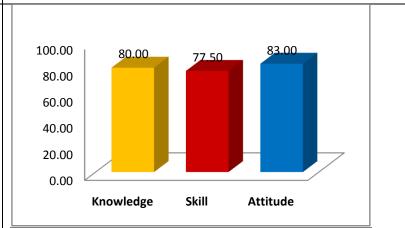

------|----------|
| 83.75     | 83.13 | 85.75    |



## **Employer Survey (2016-17)**

| Knowledge | Skill | Attitude |
|-----------|-------|----------|
| 86.67     | 82.78 | 88       |



| Knowledge | Skill | Attitude |
|-----------|-------|----------|
| 86.78     | 84.5  | 86.5     |



| Knowledge | Skill | Attitude |
|-----------|-------|----------|
| 88.72     | 86.54 | 86.77    |



## **Student Exit Survey (2017-18)**

| Knowledge | Skill | Attitude |
|-----------|-------|----------|
| 87.62     | 88    | 86.97    |



## Faculty Survey (2017-18)

| Knowledge | Skill | Attitude |
|-----------|-------|----------|
| 87.5      | 86.94 | 84.33    |



## **Employer Survey (2017-18)**

| Knowledge | Skill | Attitude |
|-----------|-------|----------|
| 80.00     | 77.50 | 83.00    |



| Knowledge | Skill | Attitude |
|-----------|-------|----------|
| 85.87     | 84.68 | 84.88    |



| Knowledge | Skill | Attitude |
|-----------|-------|----------|
| 87.73     | 91.8  | 93.28    |



## Student Exit Survey (2018-19)

| Knowledge | Skill | Attitude |
|-----------|-------|----------|
| 82.82     | 80.34 | 82.395   |



## Faculty Survey (2018-19)

| Knowledge | Skill | Attitude |
|-----------|-------|----------|
| 89.09     | 86.97 | 68.485   |



### **Employer Survey (2018-19)**

| Knowledge | Skill | Attitude |
|-----------|-------|----------|
| 86.67     | 89.58 | 89.33    |



| Knowledge | Skill | Attitude |
|-----------|-------|----------|
| 86.59     | 87.17 | 83.37    |



#### Alumni Survey (2019-20)

| Knowledge | Skill | Attitude |
|-----------|-------|----