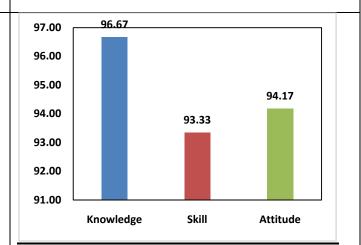

### Faculty Survey (2018-19)

| Knowledge | Skill | Attitude |
|-----------|-------|----------|
| 91.43     | 89.05 | 89.29    |



# **Employer Survey (2018-19)**

| Knowledge | Skill | Attitude |
|-----------|-------|----------|
| 86.67     | 89.58 | 89.33    |



# Summary Survey (2018-19)

| Knowledge | Skill | Attitude |
|-----------|-------|----------|
| 88.31     | 88.21 | 87.16    |



# Alumni Survey (2019-20)

| Knowledge | Skill | Attitude |
|-----------|-------|----------|
| 90.37     | 91.85 | 79.56    |



### **Student Exit Survey (2019-20)**

| Knowledge | Skill | Attitude |
|-----------|-------|----------|
| 85.93     | 84.44 | 85.00    |



#### Faculty Survey (2019-20)

| Knowledge | Skill | Attitude |
|-----------|-------|----------|
| 96.67     | 93.33 | 94.17    |



### **Employer Survey (2019-20)**

| Knowledge | Skill | Attitude |
|-----------|-------|----------|
| 86.67     | 85.00 | 87.50    |



# Summary Survey (2019-20)

| Knowledge | Skill | Attitude |
|-----------|-------|----------|
| 89.91     | 88.66 | 86.56    |



# **M.Tech.-Electrical Power Systems:**

(In the order of 2015-16, 2016-17, 2017-18, 2018-19 and 2019-20)



### <u> Alumni Survey (2016-17)</u>

| Knowledge | Skill | Attitude |
|-----------|-------|----------|
| 83.34     | 78.75 | 79.38    |



# Student Exit Survey (2016-17)

| Knowledge | Skill | Attitude |
|-----------|-------|----------|
| 80.67     | 92.00 | 90.00    |



### Faculty Survey (2016-17)

| Knowledge | Skill | Attitude |
|-----------|-------|----------|
| 87.28     | 90.61 | 89.10    |



### **Employer S