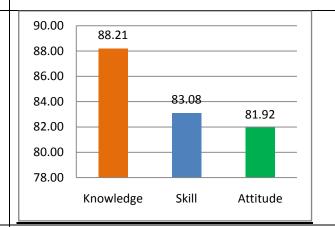

|----------|
| 87.62     | 85.71 | 83.57    |



#### **Student Exit Survey (2015-16)**

| Knowledge | Skill | Attitude |
|-----------|-------|----------|
| 85.00     | 84.17 | 83.13    |



#### Faculty Survey (2015-16)

| Knowledge | Skill | Attitude |
|-----------|-------|----------|
| 83.33     | 87.41 | 86.67    |



#### **Employer Survey (2015-16)**

| Knowledge | Skill | Attitude |
|-----------|-------|----------|
| 81.67     | 84.17 | 82.5     |



| Knowledge | Skill | Attitude |
|-----------|-------|----------|
| 84.41     | 85.36 | 83.97    |



| Knowledge | Skill | Attitude |
|-----------|-------|----------|
| 87.27     | 86.67 | 81.82    |



## Student Exit Survey (2016-17)

| Knowledge | Skill | Attitude |
|-----------|-------|----------|
| 88.21     | 83.08 | 81.92    |



## Faculty Survey (2016-17)

| Knowledge | Skill | Attitude |
|-----------|-------|----------|
| 91.00     | 85.00 | 83.50    |



## **Employer Survey (2016-17)**

| Knowledge | Skill | Attitude |
|-----------|-------|----------|
| 86.67     | 90.83 | 90.00    |



| Knowledge | Skill | Attitude |
|-----------|-------|----------|
| 88.29     | 86.39 | 84.31    |









## **M.Tech. - Computer Networks and Information Security:**

(In the order of 2015-16, 2016-17, 2017-18, 2018-19 and 2019-20)







# **MCA Program**

# **Master of Computer Applications**

(In the order of 2015-16, 2016-17, 2017-18, 2018-19 and 2019-20)





#### **Student Exit Survey (2015-16)**

| Knowledge | Skill | Attitude |
|-----------|-------|----------|
| 85.51     | 87.32 | 84.87    |



### Faculty Survey