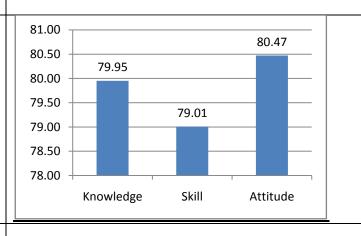

y (2017-18)

| Knowledge | Skills | Attitude |
|-----------|--------|----------|
| 85        | 82     | 82       |



### Alumni Survey (2018-19)

| Knowledge | Skills | Attitude |
|-----------|--------|----------|
| 68.83     | 65 12  | 69 49    |



# **Student Exit Survey (2018-19)**

| Knowledge | Skills | Attitude |
|-----------|--------|----------|
| 74.90     | 75.41  | 76.40    |



### Faculty Survey (2018-19)

| Knowledge | Skills | Attitude |
|-----------|--------|----------|
| 89.41     | 85.92  | 86.67    |



# **Employer Survey (2018-19)**

| Knowledge | Skills | Attitude |
|-----------|--------|----------|
| 86.67     | 89.58  | 89.33    |



### Summary Survey (2018-19)

| Knowledge | Skills | Attitude |
|-----------|--------|----------|
| 79.95     | 79.01  | 80.47    |



# Alumni Survey (2019-20)

| Knowledge | Skills | Attitude |
|-----------|--------|----------|
| 84        | 86     | 86       |



### **Student Exit Survey (2019-20)**

| Knowledge | Skills | Attitude |
|-----------|--------|----------|
| 77        | 76     | 77       |



# Faculty Survey (2019-20)

| Knowledge | Skills | Attitude |
|-----------|--------|----------|
| 90        | 90.45  | 89.09    |



# **Employer Survey (2019-20)**

| Knowledge | Skills | Attitude |
|-----------|--------|----------|
| 86.67     | 85.00  | 87.50    |



# Summary Survey (2019-20)

| Knowledge | Skills | Attitude |
|-----------|--------|----------|
| 84        | 84     | 85       |



# M.Tech. Programs

# **M.Tech. - Computer Science:**

(In the order of 2015-16, 2016-17, 2017-18, 2018-19 and 2019-20