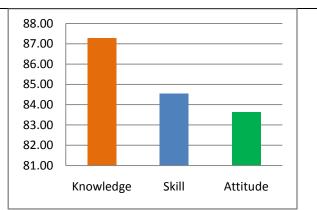

icable

## Not Applicable

# Faculty Survey (2016-17)

| Knowledge | Skills | Attitude |
|-----------|--------|----------|
| 83.33     | 84.44  | 83.33    |



## **Employer Survey (2016-17)**

| Knowledge | Skills | Attitude |
|-----------|--------|----------|
| 86.67     | 90.83  | 90.00    |



| Knowledge | Skills | Attitude |
|-----------|--------|----------|
| 84.67     | 87.31  | 86.78    |





## M.Tech. Digital Electronics and Communication Systems:

(In the order of 2015-16, 2016-17, 2017-18, 2018-19 and 2019-20)

### Alumni Survey (2015-16)

| Knowledge | Skill | Attitude |
|-----------|-------|----------|
| 86 67     | 87 50 | 85.00    |



## **Student Exit Survey (2015-16)**

| Knowledge | Skill | Attitude |
|-----------|-------|----------|
| 87.27     | 84.55 | 83.64    |



#### Faculty Survey (2015-16)

| Knowledge | Skill | Attitude |
|-----------|-------|----------|
| 87.00     | 83.33 | 83.50    |



#### **Employer Survey (2015-16)**

| Knowledge | Skills | Attitude |
|-----------|--------|----------|
| 81.67     | 84.17  | 82.5     |



| Knowledge | Skills | Attitude |
|-----------|--------|----------|
| 85.65     | 84.89  | 83.66    |



| Knowledge | Skill | Attitude |
|-----------|-------|----------|
| 86.67     | 83.33 | 83.75    |



## **Student Exit Survey (2016-17)**

| Knowledge | Skill | Attitude |
|-----------|-------|----------|
| 84.17     | 81.67 | 81.25    |



## Faculty Survey (2016-17)

| Knowledge | Skill | Attitude |
|-----------|-------|----------|
| 88.46     | 82.56 | 82.31    |



## **Employer Survey (2016-17)**

| Knowledge