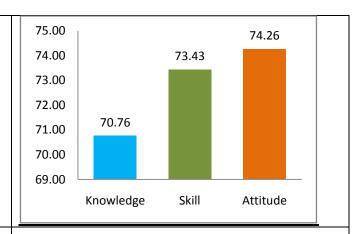

7    |



# Alumni Survey (2017-18)

| Knowledge | Skill | Attitude |
|-----------|-------|----------|
| 89.22     | 89.61 | 89.07    |



# **Student Exit Survey (2017-18)**

| Knowledge | Skill | Attitude |
|-----------|-------|----------|
| 89.57     | 90.12 | 89.38    |



# Faculty Survey (2017-18)

| Knowledge | Skill | Attitude |
|-----------|-------|----------|
| 90.77     | 90.38 | 90.36    |



# **Employer Survey (2017-18)**

| Knowledge | Skill | Attitude |
|-----------|-------|----------|
| 80.00     | 77.50 | 83.00    |



# Summary Survey (2017-18)

| Knowledge | Skill | Attitude |
|-----------|-------|----------|
| 87.39     | 86.9  | 87.95    |



# Alumni Survey (2018-19)

| Knowledge | Skill | Attitude |
|-----------|-------|----------|
| 70.76     | 73.43 | 74.26    |



### Student Exit Survey (2018-19)

| Knowledge | Skill | Attitude |
|-----------|-------|----------|
| 80.56     | 82.92 | 83.10    |



# Faculty Survey (2018-19)

| Knowledge | Skill | Attitude |
|-----------|-------|----------|
| 90.00     | 75.00 | 77.68    |



# Employer Survey (2018-19)

| Knowledge | Skill | Attitude |
|-----------|-------|----------|
| 86.67     | 89.58 | 89.33    |



# Summary Survey (2018-19)

| Knowledge | Skill | Attitude |
|-----------|-------|----------|
| 82.00     | 80.23 | 81.09    |



### Alumni Survey (2019-20)

| Knowledge | Skill | Attitude |
|-----------|-------|----------|
| 83.03     | 81.06 | 81.45    |



# Student Exit Survey (2019-20)

| Knowledge | Skill | Attitude |
|-----------|-------|----------|
| 80.69     | 82.57 | 82.95    |



###