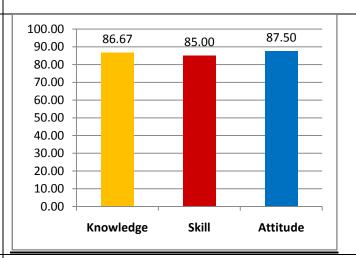

y (2018-19)**

| Knowledge | Skills | Attitude |
|-----------|--------|----------|
| 86.67     | 89.58  | 89.33    |



### Summary Survey (2018-19)

| Knowledge | Skills | Attitude |
|-----------|--------|----------|
| 79.95     | 79.01  | 80.47    |



# Alumni Survey (2019-20)

| Knowledge | Skills | Attitude |
|-----------|--------|----------|
| 84        | 86     | 86       |



### **Student Exit Survey (2019-20)**

| Knowledge | Skills | Attitude |
|-----------|--------|----------|
| 77        | 76     | 77       |



# Faculty Survey (2019-20)

| Knowledge | Skills | Attitude |
|-----------|--------|----------|
| 90        | 90.45  | 89.09    |



# **Employer Survey (2019-20)**

| Knowledge | Skills | Attitude |
|-----------|--------|----------|
| 86.67     | 85.00  | 87.50    |



# Summary Survey (2019-20)

| Knowledge | Skills | Attitude |
|-----------|--------|----------|
| 84        | 84     | 85       |



# M.Tech. Programs

# **M.Tech. - Computer Science:**

(In the order of 2015-16, 2016-17, 2017-18, 2018-19 and 2019-20)



|                        |            |                     | 87.50                                     | 87.27         |        |           |
|------------------------|------------|---------------------|-------------------------------------------|---------------|--------|-----------|
|                        |            |                     | 87.00                                     |               |        |           |
| Alumni Sı              | urvev (20: | 16-17)              | 00.50                                     |