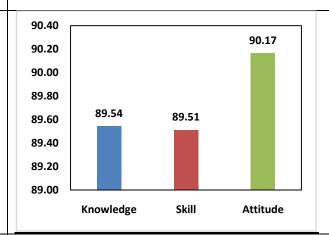

| 81.50<br>Attitude |  |
| <b>Skill Attitude</b> 83.1 86.8            | 88<br>87<br>86<br>85<br>84<br>83<br>82<br>81                 | 83.33<br>KNOWLEDGE                        | 83.13<br>SKILL | 86.75 ATTITUDE    |  |
| <br><b>Skill Attitude</b> 82.2 85.0        | 86.0<br>85.0<br>84.0<br>83.0<br>82.0<br>81.0                 | 85.0                                      | 82.2<br>Skill  | 85.0<br>Attitude  |  |







# **B.Tech.- Computer Science and Engineering:**

(In the order of 2015-16, 2016-17, 2017-18, 2018-19 and 2019-20)

### Alumni Survey (2015-16)

| Knowledge | Skill | Attitude |
|-----------|-------|----------|
| 88.85     | 88.36 | 87.81    |



# Student Exit Survey (2015-16)

| Knowledge | Skill | Attitude |
|-----------|-------|----------|
| 89.54     | 89.51 | 90.17    |



#### Faculty Survey (2015-16)

| Knowledge | Skill | Attitude |
|-----------|-------|----------|
| 87.83     | 88.06 | 86.72    |



### **Employer Survey (2015-16)**

| Knowledge | Skill | Attitude |
|-----------|-------|----------|
| 86.67     | 86.43 | 86.57    |



# Summary Survey (2015-16)

| Knowledge | Skill | Attitude |
|-----------|-------|----------|
| 88.22     | 88.09 | 87.82    |



#### Alumni Survey (2016-17)

| Knowledge | Skill | Attitude |
|-----------|-------|----------|
| 89.18     | 89.72 | 89.57    |



### **Student Exit Survey (2016-17)**

| Knowledge | Skill | Attitude |
|-----------|-------|----------|
| 86.11     | 84.88 | 85.69    |



#### Faculty Survey (2016-17)

| Knowledge | Skill | Attitude |
|-----------|-------|----------|
| 89.55     | 89.61 | 89.86