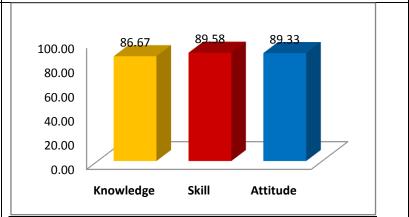

1. Knowledge

| 1.1 Knowledge<br>relevant to care                                   |                   |                   | ovides the d  | epth for cou  | rse progressi | on and are |
|---------------------------------------------------------------------|-------------------|-------------------|---------------|---------------|---------------|------------|
|                                                                     | 1                 | 2                 | 3             | 4             | 5             |            |
| Low                                                                 | 0                 | 0                 | •             | 0             | 0             | High       |
| 1.2 Teaching m                                                      | ethods adop       | ted help to a     | acquire the k | nowledge *    |               |            |
|                                                                     | 1                 | 2                 | 3             | 4             | 5             |            |
| Low                                                                 | 0                 | 0                 | 0             | •             | 0             | High       |
| 1.3 The quality                                                     | of teaching i     | n linking the     | knowledge (   | content to ap | oplication *  |            |
|                                                                     | 1                 | 2                 | 3             | 4             | 5             |            |
| Low                                                                 | 0                 | 0                 | 0             | 0             | •             | High       |
| 2. SKILLS                                                           |                   |                   |               |               |               |            |
| Theory and Laborato                                                 | ory courses conta | ain the content t | o develop     |               |               |            |
| 2.1. skills to Analyze problems and cases in the course / program * |                   |                   |               |               |               |            |
|                                                                     | 1                 | 2                 | 3             | 4             | 5             |            |
| Low                                                                 | 0                 | 0                 | 0             | •             | 0             | High       |

| 2.2 Design and                                                                                     | developmer      | nt of systems | and process   | ses *         |               |                 |
|----------------------------------------------------------------------------------------------------|-----------------|---------------|---------------|---------------|---------------|-----------------|
|                                                                                                    | 1               | 2             | 3             | 4             | 5             |                 |
| Low                                                                                                | 0               | 0             | 0             | 0             | •             | High            |
| 2.3 Problem so                                                                                     | lving skills in | the domain    | *             |               |               |                 |
|                                                                                                    | 1               | 2             | 3             | 4             | 5             |                 |
| Low                                                                                                | 0               | 0             | 0             | •             | 0             | High            |
| 2.4 Skills in devising experiment protocols/reports and communicate well with the domain experts * |                 |               |               |               |               |                 |
|                                                                                                    | 1               | 2             | 3             | 4             | 5             |                 |
| Low                                                                                                | 0               | 0             | 0             | •             | 0             | High            |
| 3. APPLICATION                                                                                     | N               |               |               |               |               |                 |
| 3.1 Ability to ap                                                                                  | ply new tool    | s and softwa  | re relevant t | o your labora | atory session | s or in project |
|                                                                                                    | 1               | 2             | 3             | 4             | 5             |                 |
| Low                                                                                                | 0               | 0             | 0             | •             | 0             | High            |

| 4.5 Courses/Pi                | rogram stimu   | lates you to | further acqu | iire skills and | knowledge      | in the domain * |
|-------------------------------|----------------|--------------|--------------|-----------------|----------------|-----------------|
|                               | 1              | 2            | 3            | 4               | 5              |                 |
| Low                           | 0              | 0            | 0            | 0               | •              | High            |
| Suggestions for technologies/ | tools etc to b | -            | _            |                 | nclusion of ne | ew courses/     |