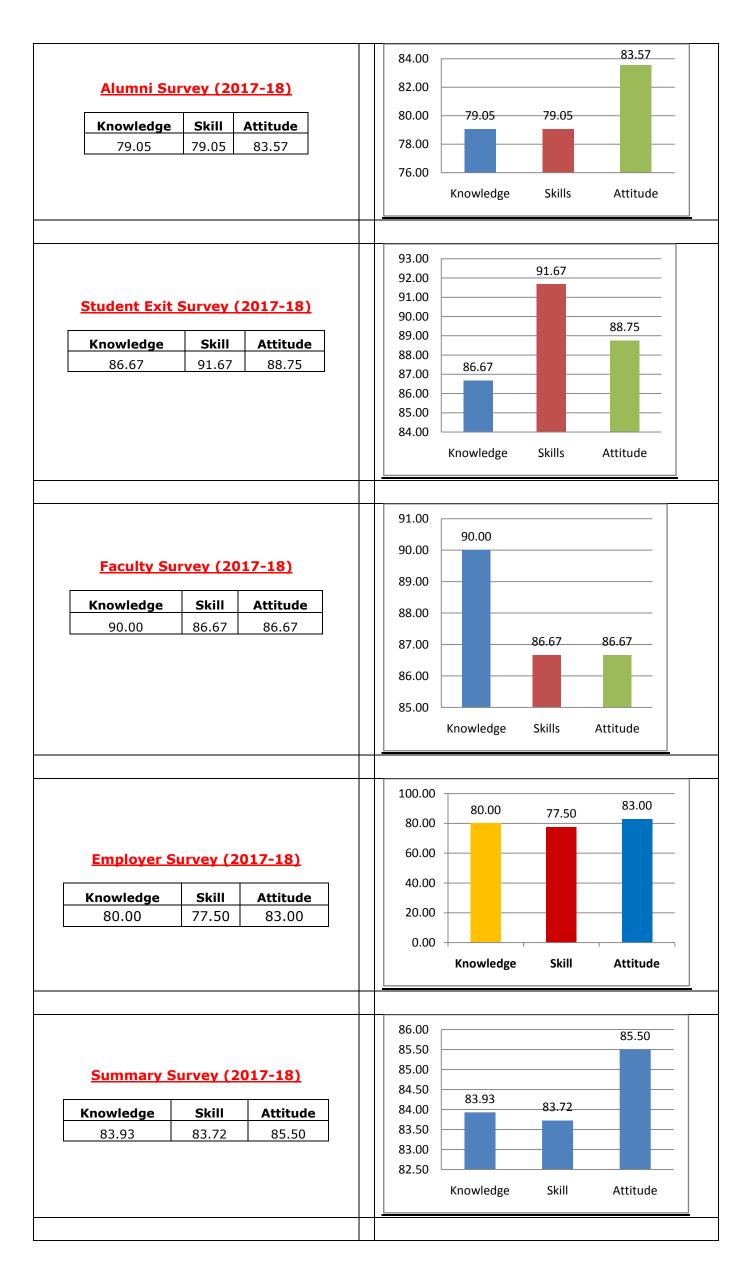

1. Knowledge

| 1.1 Knowledge<br>relevant to care                                   |                   |                   | ovides the d  | epth for cou  | rse progressi | on and are |
|---------------------------------------------------------------------|-------------------|-------------------|---------------|---------------|---------------|------------|
|                                                                     | 1                 | 2                 | 3             | 4             | 5             |            |
| Low                                                                 | 0                 | 0                 | •             | 0             | 0             | High       |
| 1.2 Teaching m                                                      | ethods adop       | ted help to a     | acquire the k | nowledge *    |               |            |
|                                                                     | 1                 | 2                 | 3             | 4             | 5             |            |
| Low                                                                 | 0                 | 0                 | 0             | •             | 0             | High       |
| 1.3 The quality                                                     | of teaching i     | n linking the     | knowledge (   | content to ap | oplication *  |            |
|                                                                     | 1                 | 2                 | 3             | 4             | 5             |            |
| Low                                                                 | 0                 | 0                 | 0             | 0             | •             | High       |
| 2. SKILLS                                                           |                   |                   |               |               |               |            |
| Theory and Laborato                                                 | ory courses conta | ain the content t | o develop     |               |               |            |
| 2.1. skills to Analyze problems and cases in the course / program * |                   |                   |               |               |               |            |
|                                                                     | 1                 | 2                 | 3             | 4             | 5             |            |
| Low                                                                 | 0                 | 0                 | 0             | •             | 0             | High       |

| 2.2 Design and                                                                                     | developmer      | nt of systems | and process   | ses *         |               |                 |
|----------------------------------------------------------------------------------------------------|-----------------|---------------|---------------|---------------|---------------|-----------------|
|                                                                                                    | 1               | 2             | 3             | 4             | 5             |                 |
| Low                                                                                                | 0               | 0             | 0             | 0             | •             | High            |
| 2.3 Problem so                                                                                     | lving skills in | the domain    | *             |               |               |                 |
|                                                                                                    | 1               | 2             | 3             | 4             | 5             |                 |
| Low                                                                                                | 0               | 0             | 0             | •             | 0             | High            |
| 2.4 Skills in devising experiment protocols/reports and communicate well with the domain experts * |                 |               |               |               |               |                 |
|                                                                                                    | 1               | 2             | 3             | 4             | 5             |                 |
| Low                                                                                                | 0               | 0             | 0             | •             | 0             | High            |
| 3. APPLICATION                                                                                     | N               |               |               |               |               |                 |
| 3.1 Ability to ap                                                                                  | ply new tool    | s and softwa  | re relevant t | o your labora | atory session | s or in project |
|                                                                                                    | 1               | 2             | 3             | 4             | 5             |                 |
| Low                                                                                                | 0               | 0             | 0             | •             | 0             | High            |

| 4.5 Courses/Pi                | rogram stimu   | lates you to | further acqu | iire skills and | knowledge      | in the domain * |
|-------------------------------|----------------|--------------|--------------|-----------------|----------------|-----------------|
|                               | 1              | 2            | 3            | 4               | 5              |                 |
| Low                           | 0              | 0            | 0            | 0               | •              | High            |
| Suggestions for technologies/ | tools etc to b | -            | _            |                 | nclusion of ne | ew courses/     |