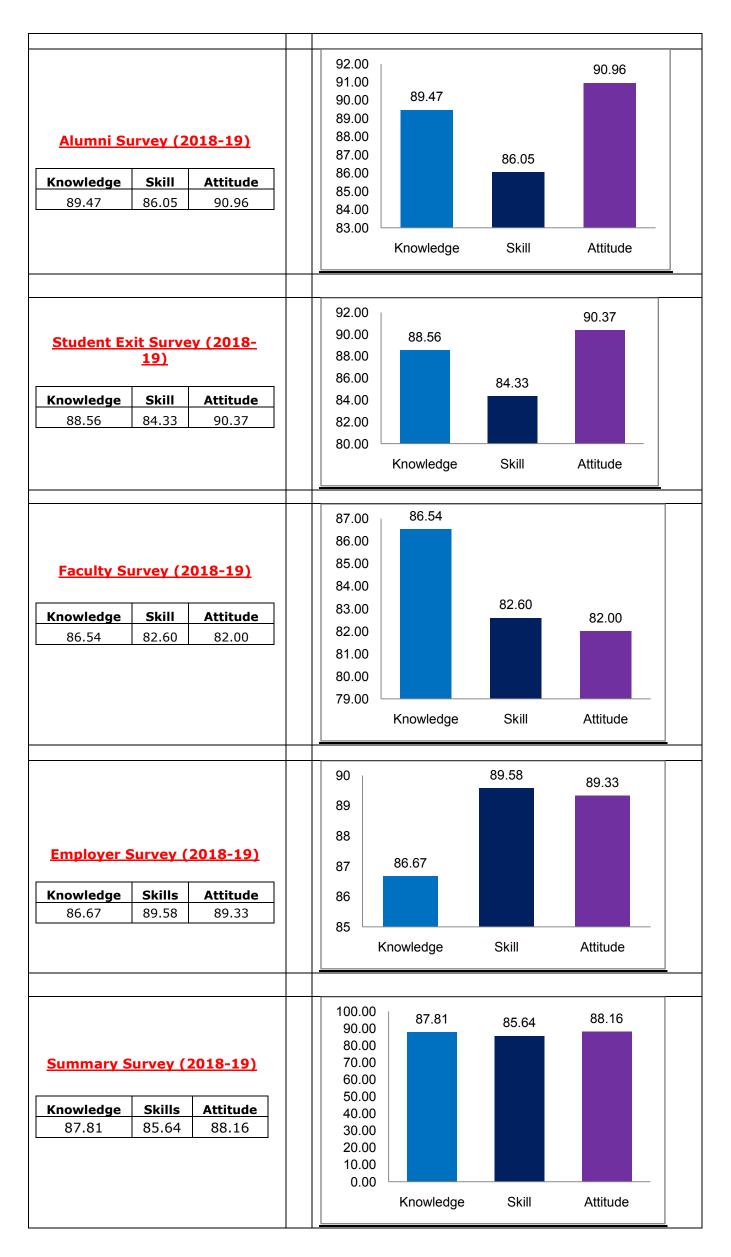

|     |
|          |                                                                                                                      |     |
|          |                                                                                                                      |     |
| Date:    |                                                                                                                      |     |
| Time:    | Signature                                                                                                            |     |

## II. Stakeholders' Feedback Analysis Reports

## **B.Tech. Programs**

## **B.Tech.-Civil Engineering**

(In the order of 2015-16, 2016-17, 2017-18, 2018-19 and 2019-20)











## **B.Tech.- Electrical and Electronics Engineering:**

(In the order of 2015-16, 2016-17, 2017-18, 2018-19 and 2019-20)





| <u>Alumni Su</u> | rvey (20  | <u>17-18)</u>       |
|------------------|-----------|---------------------|
| nowledge         | Skills    | Attitude            |
| 90.29            | 80.87     | 87.68               |
|                  |           |                     |
|                  |           |                     |
|                  |           |                     |
|                  |           |                     |
| nt Exit S        | Survey (2 | <u>2017-18)</u>     |
|                  | 1         |                     |
| wledge           | Skills    | Attitude            |
| 39.66            | 86.77     | 79.98               |
|