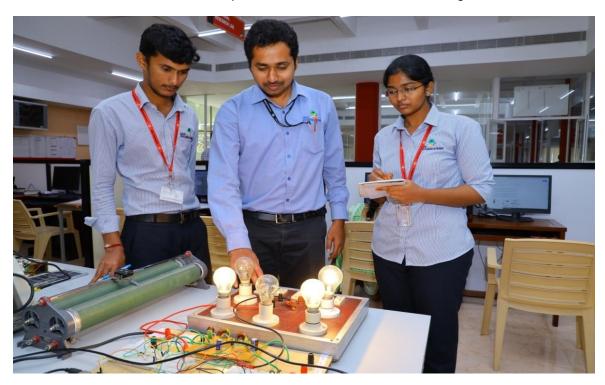

Wireless remote based speed and direction control of Ceiling Fan

Single phase Inverter testing under loaded condition using lamps