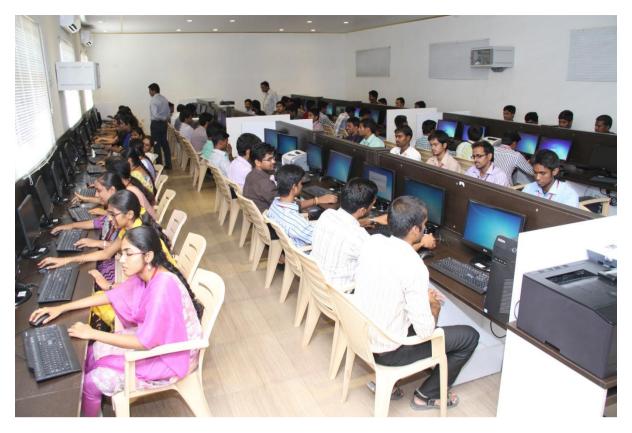

## DETAILS OF THE COMPUTER AIDED MANUFACTURING AND AUTOMATION LABORATORY

| Name of the Laboratory               | : | COMPUTER AIDED MANUFACTURING AND<br>AUTOMATION Lab                                                                                                                         |  |
|--------------------------------------|---|----------------------------------------------------------------------------------------------------------------------------------------------------------------------------|--|
| Name of the Lab In-charge            | : | Dr. Deepak Kumar Naik                                                                                                                                                      |  |
| Name of the Lab-Technician In-charge | : | Mr. Subramanyam                                                                                                                                                            |  |
| Area of the Lab                      | : | 167 Sq.mt                                                                                                                                                                  |  |
| Lab Occupancy                        | : | 18                                                                                                                                                                         |  |
| Description of the Lab               | : | CAMA Lab consists of state of the art lab<br>equipments and softwares which enhances<br>the learning abilities and make student<br>geared up for CAM& AUTOMATION industry. |  |

**OVERVIEW OF CAM & AUTOMATION LAB** 