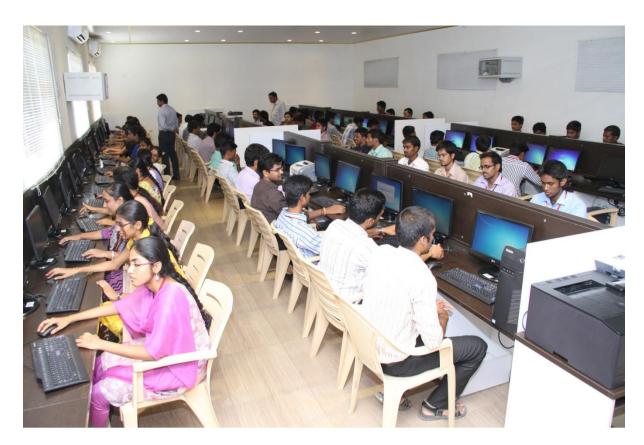

## **DETAILS OF THE COMPUTER AIDED ENGINEERING DRAWING LABORATORY**

| Name of the Laboratory               | : | COMPUTER AIDED ENGINEERING DRAWING Lab                                                                                                                 |  |
|--------------------------------------|---|--------------------------------------------------------------------------------------------------------------------------------------------------------|--|
| Name of the Lab In-charge            | : | Ms. P. Thejasree                                                                                                                                       |  |
| Name of the Lab-Technician In-charge | : | Mr. Venkateshulu                                                                                                                                       |  |
| Area of the Lab                      | : | 167 Sq.mt                                                                                                                                              |  |
| Lab Occupancy                        | : | 66                                                                                                                                                     |  |
| Description of the Lab               | : | CAED Lab consists of state of the art lab equipments and softwares which enhances the learning abilities and make student geared up for CAED industry. |  |

**OVERVIEW OF CAED LAB** 